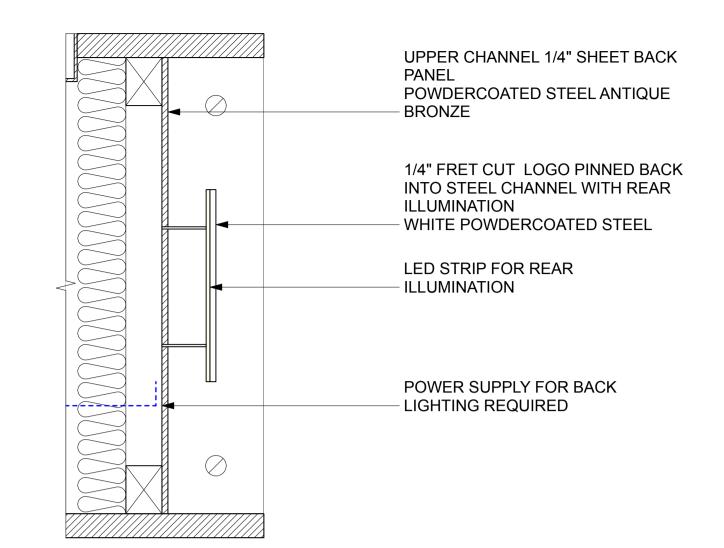

TITLE Proposed Storefront\_Signage

JOB NO. 4117 DWG. NO. 5400

DRAWN AE SCALE 1/2" = 1'-0"

REV / DATE JAN 2023

CHECKED SD/LC

© COPYRIGHT BRINKWORTH

1/4" FRET CUT LOGO PINNED BACK INTO STEEL CHANNEL WITH REAR ILLUMINATION. - WHITE POWDERCOATED STEEL

UPPER CHANNEL 1/4" SHEET BACK PANEL - POWDERCOATED STEEL ANTIQUE BRONZE