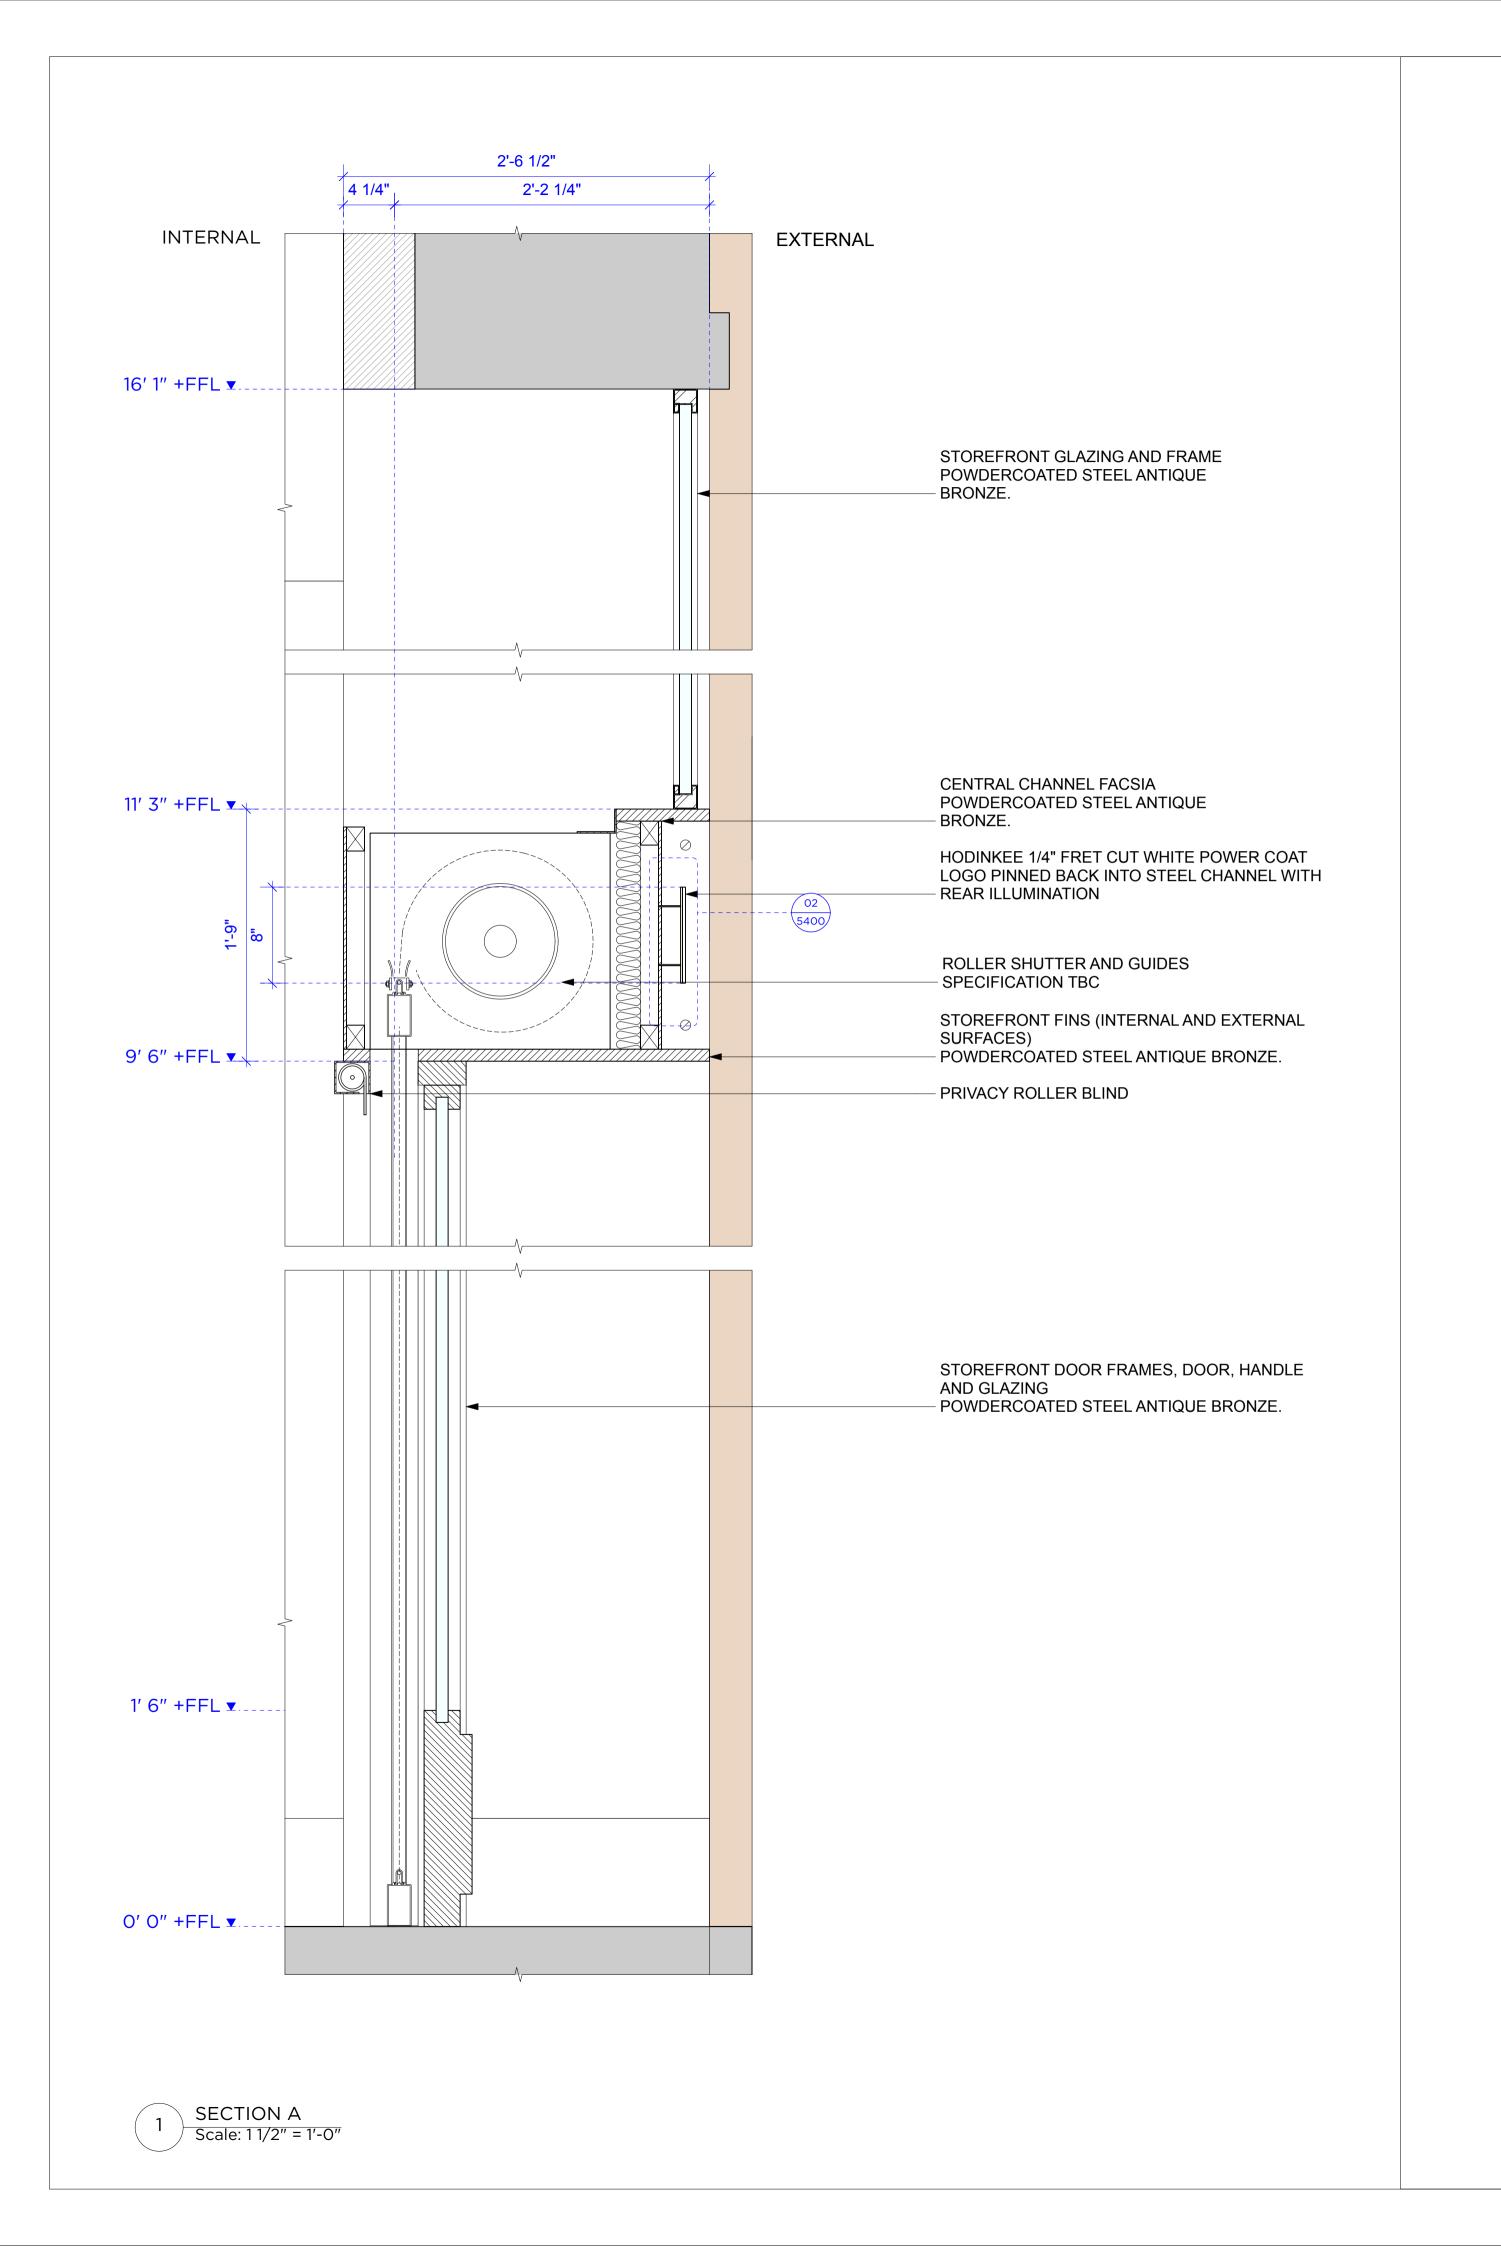

JOB NYC

TITLE Proposed Storefront\_Lafayette Street\_Sections\_A / B

DRAWN BY AE CHECKED BY SD / LC

SCALE 11/2" = 1'-0"

DATE JAN 2023 REV /

BRINKWORTH DRAWINGS TO BE SUPERSEDED BY LOCAL ARCHITECT DRAWINGS. LOCAL ARCHITECT TO ENSURE ALL DRAWINGS ARE READ IN CONJUNCTION WITH AND SPECIFICATIONS ARE ALIGNED TO STOREFRONT INSURANCE REQUIEMENTS.