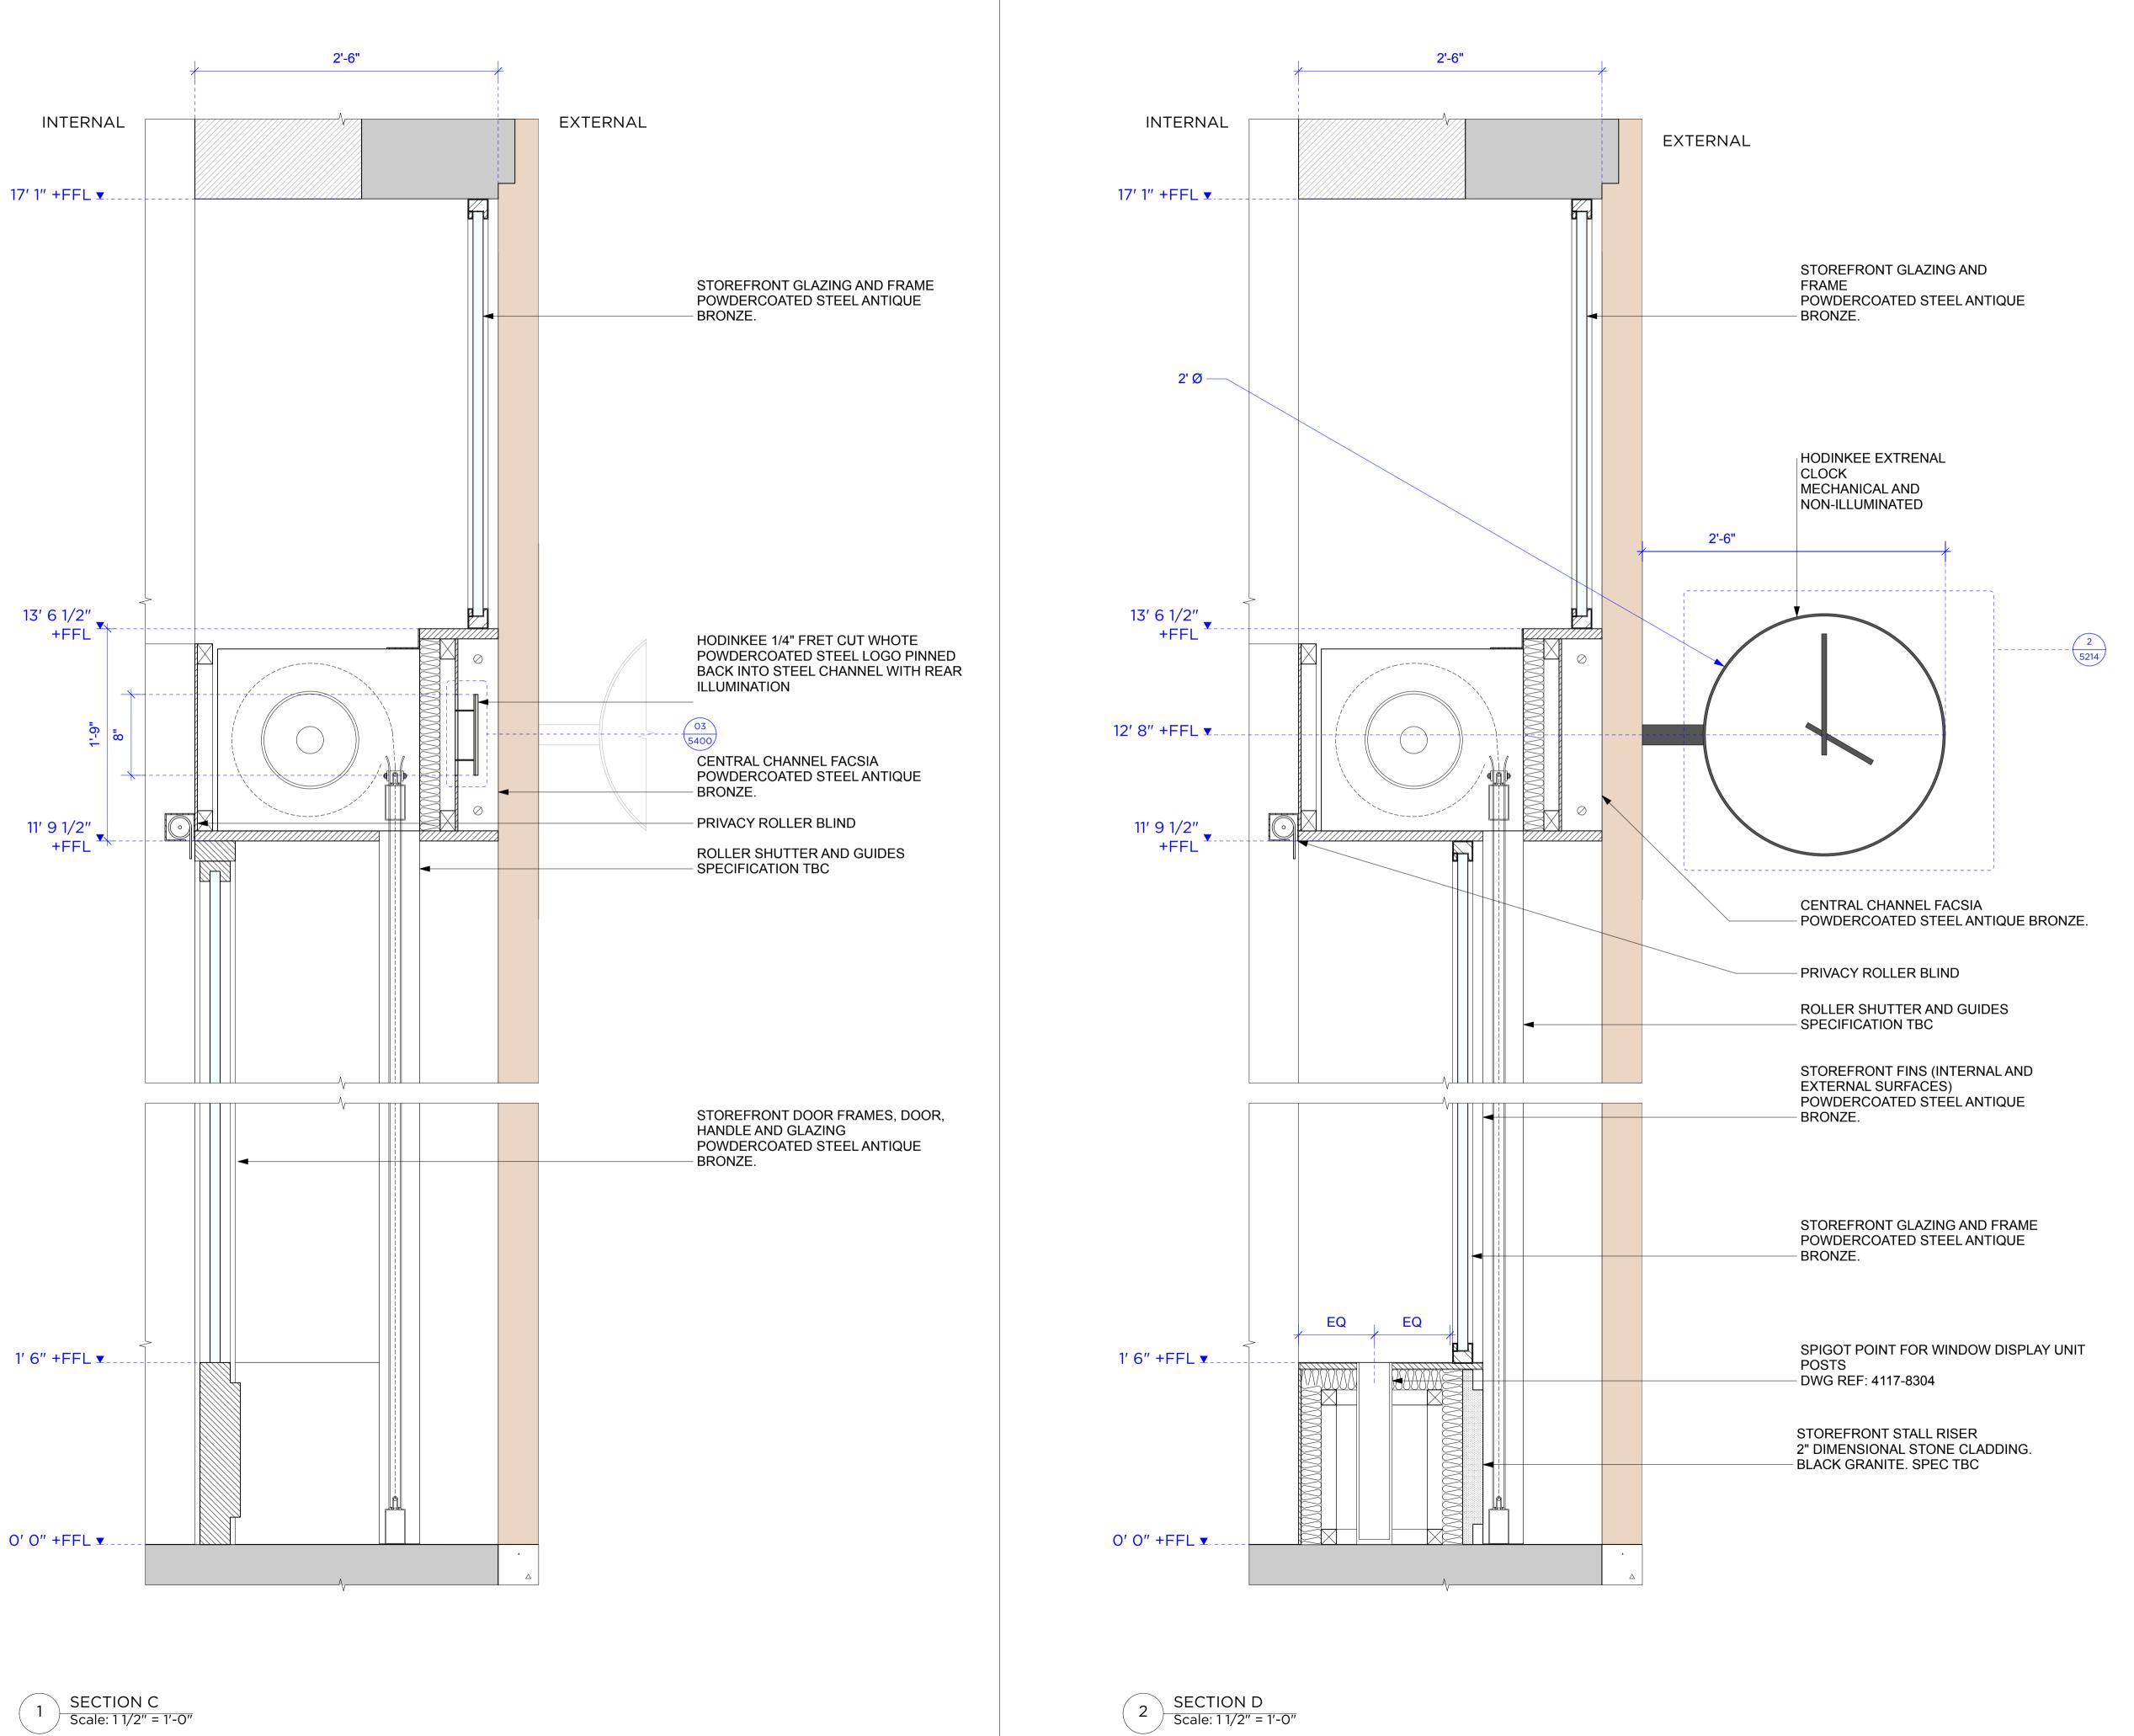

JOB NYC

TITLE Proposed Storefront\_Lafayette Street\_Sections\_A / B

DRAWN BY AE CHECKED BY SD / LC

SCALE 11/2" = 1'-0"

DATE JAN 2023 REV /

BRINKWORTH DRAWINGS TO BE SUPERSEDED BY LOCAL ARCHITECT DRAWINGS. LOCAL ARCHITECT TO ENSURE ALL DRAWINGS ARE READ IN CONJUNCTION WITH AND SPECIFICATIONS ARE ALIGNED TO STOREFRONT INSURANCE REQUIEMENTS.

JOB NYC

TITLE Proposed Storefront\_Crosby Street\_Sections\_C / D

JOB NO. 4117 DWG. NO. 5212

DRAWN
BY AE CHECKED
BY SD / LC

SCALE 1/2" = 1'-0"

DATE JAN 2023 REV /

CROSBY STREET\_CLOCK PLAN
Scale: 3" = 1'-0"