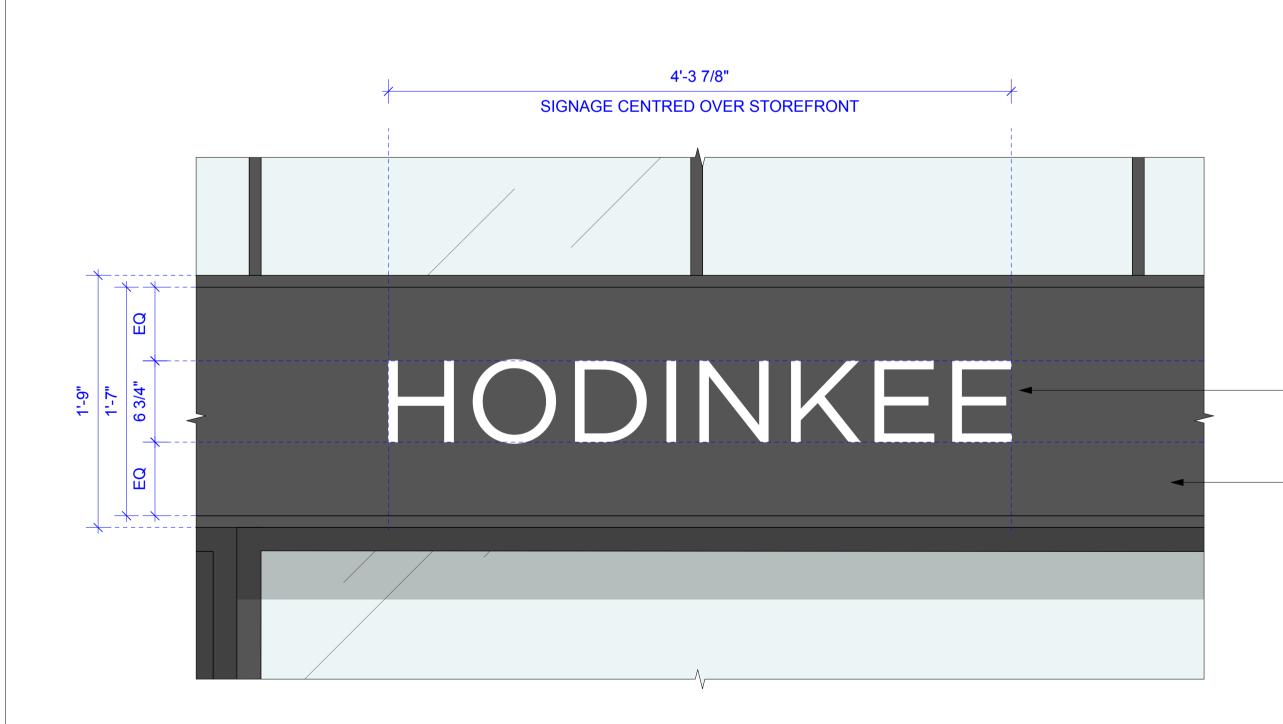

TITLE Proposed Storefront\_Signage

JOB NO. 4117 DWG. NO. 5400

DRAWN AE SCALE 1/2" = 1'-0"

REV / DATE JAN 2023

CHECKED SD/LC

© COPYRIGHT BRINKWORTH

1/4" FRET CUT LOGO PINNED BACK INTO STEEL CHANNEL WITH REAR ILLUMINATION. - WHITE POWDERCOATED STEEL

UPPER CHANNEL 1/4" SHEET BACK PANEL - POWDERCOATED STEEL ANTIQUE BRONZE