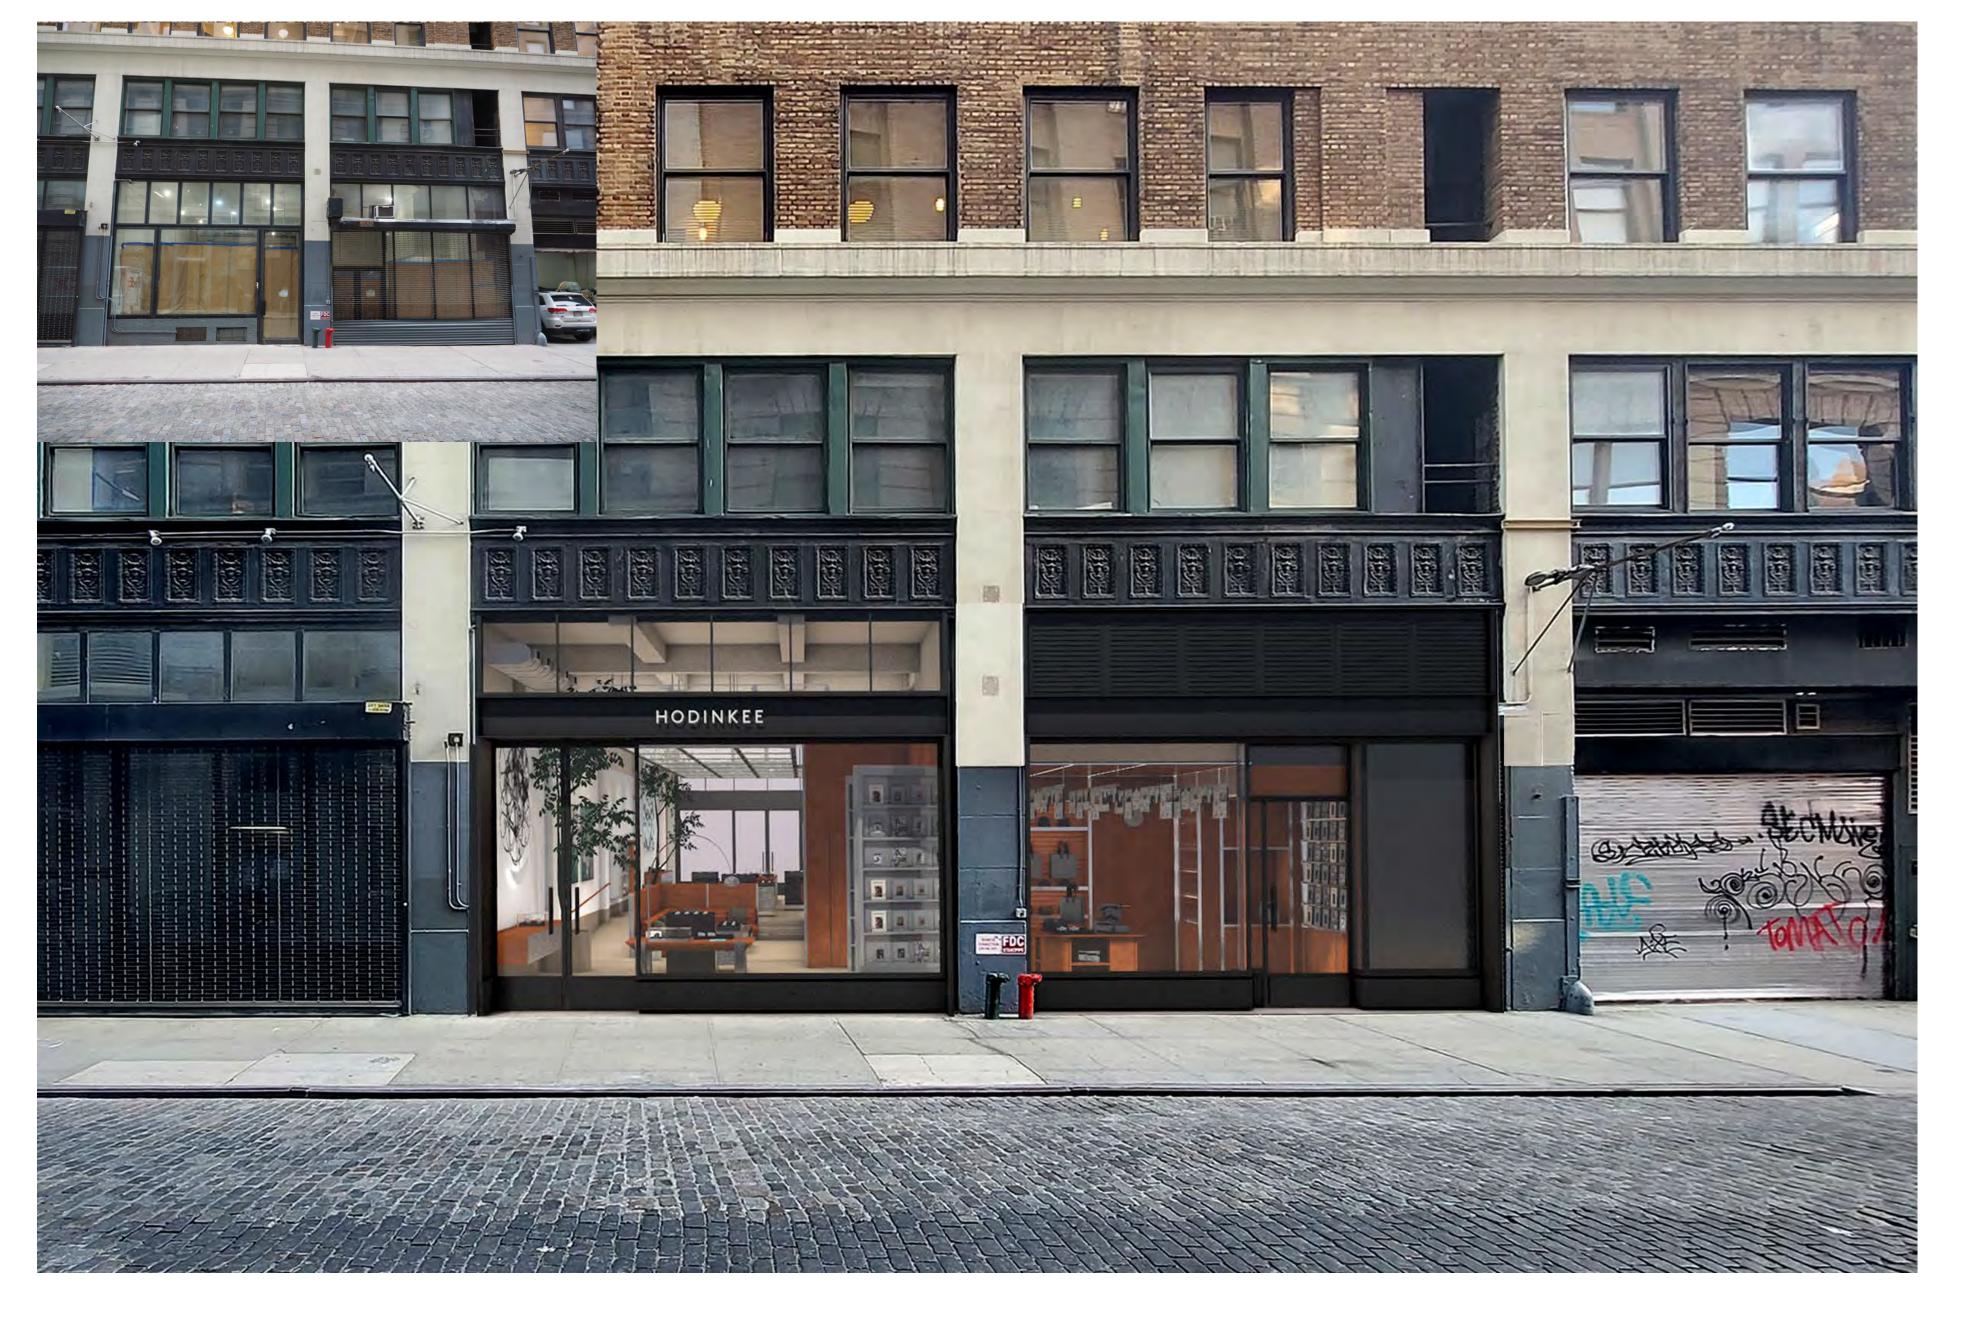

# Facade visuals Brinkworth, May 2023

Existing Conditions, October 2022

Site Plan

Existing Conditions - Lafayette Street

**Existing Conditions** 

Existing Conditions - Crosby Street

EXISTING STORE

- FACADE

NOTES: