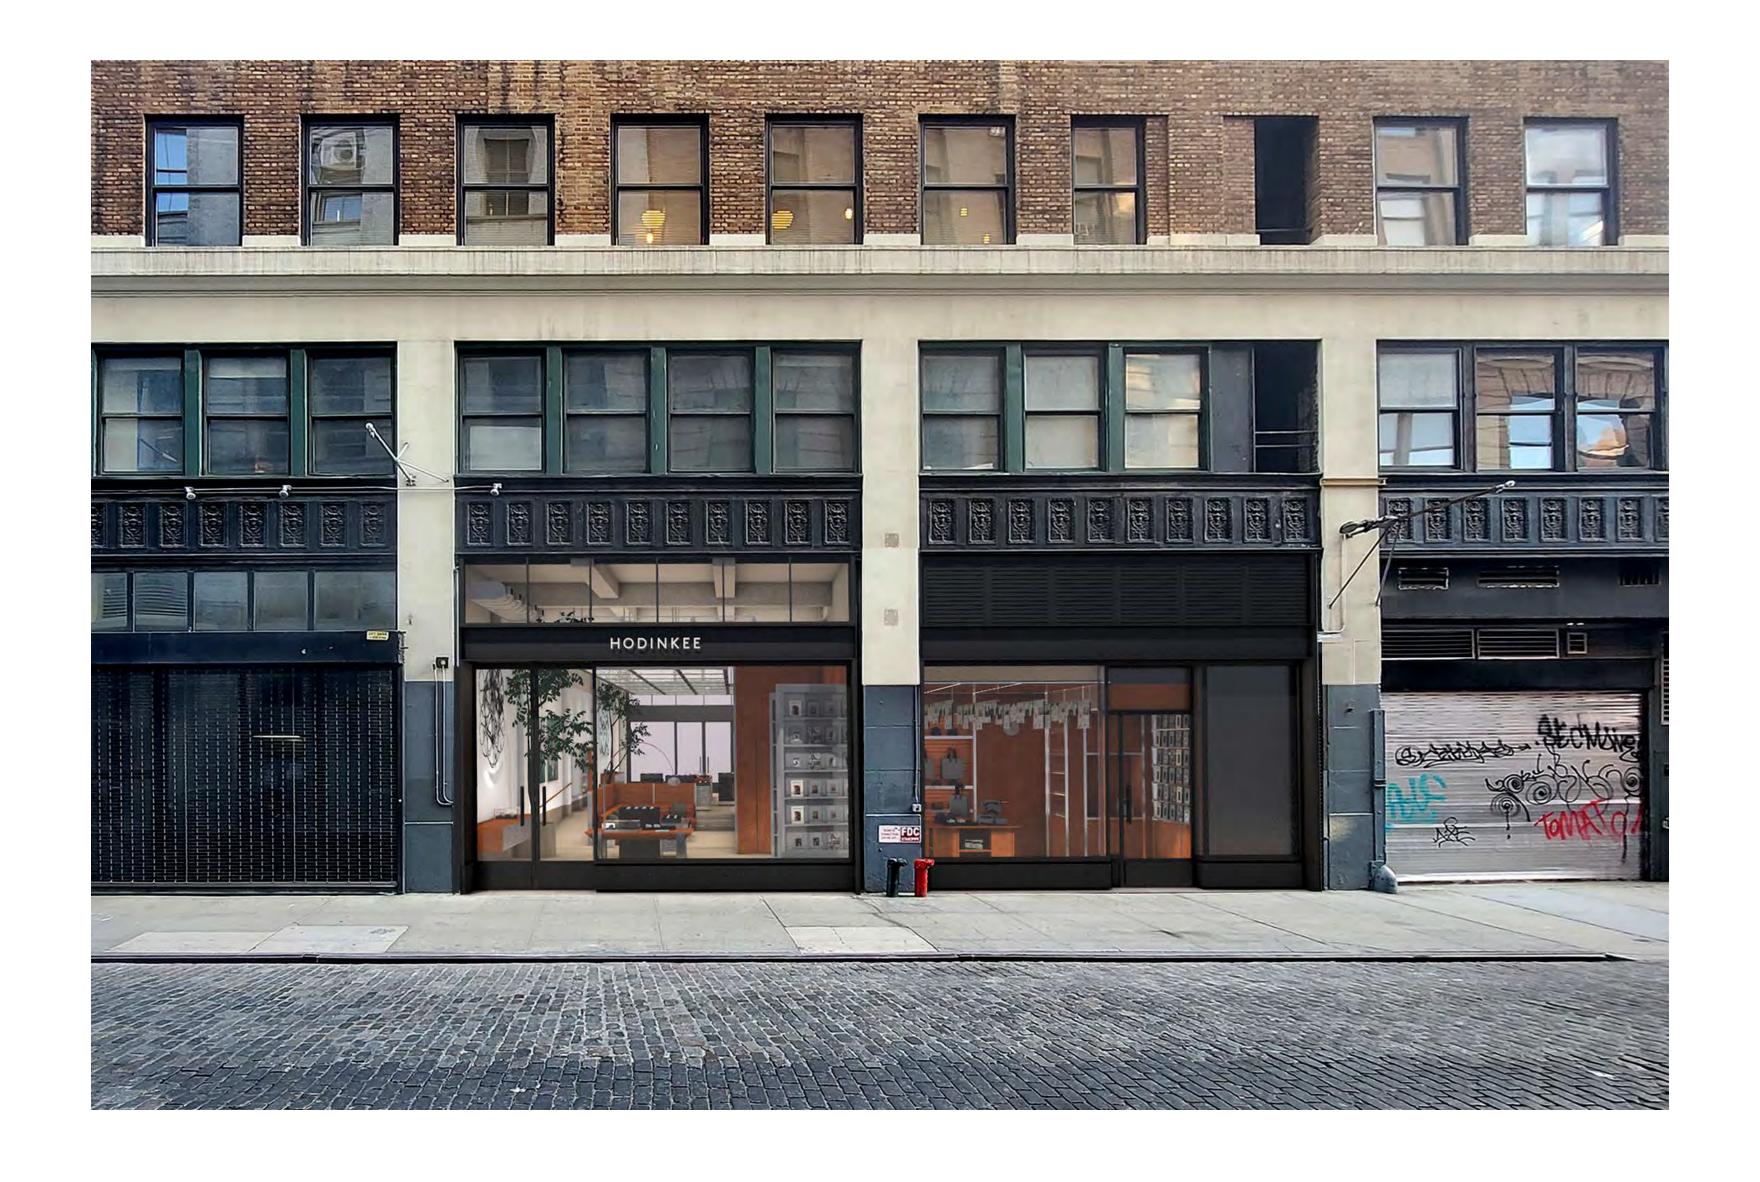

CLIENT Hodinkee JOB NYC

TITLE Existing\_Street\_Elevation JOB NO. 4117 DWG. NO. 5150

DRAWN CHECKED SD / LC BY

SCALE 1/2" = 1'-0"

DATE JAN 2023 REV /

1 LAFEYETTE STREET ELEVATION

2 CROSBY STREET ELEVATION
Scale: 3/16" = 1'-0"

JOB NYC

TITLE Proposed\_Street\_Elevation

DRAWN AE CHECKED SD / LC

SCALE 1/2" = 1'-0"

DATE JAN 2023 REV /

EXISTING PLAN
Scale: 3/16" = 1'-0"

LAFAYETTE STREET

TITLE Storefront\_Plans