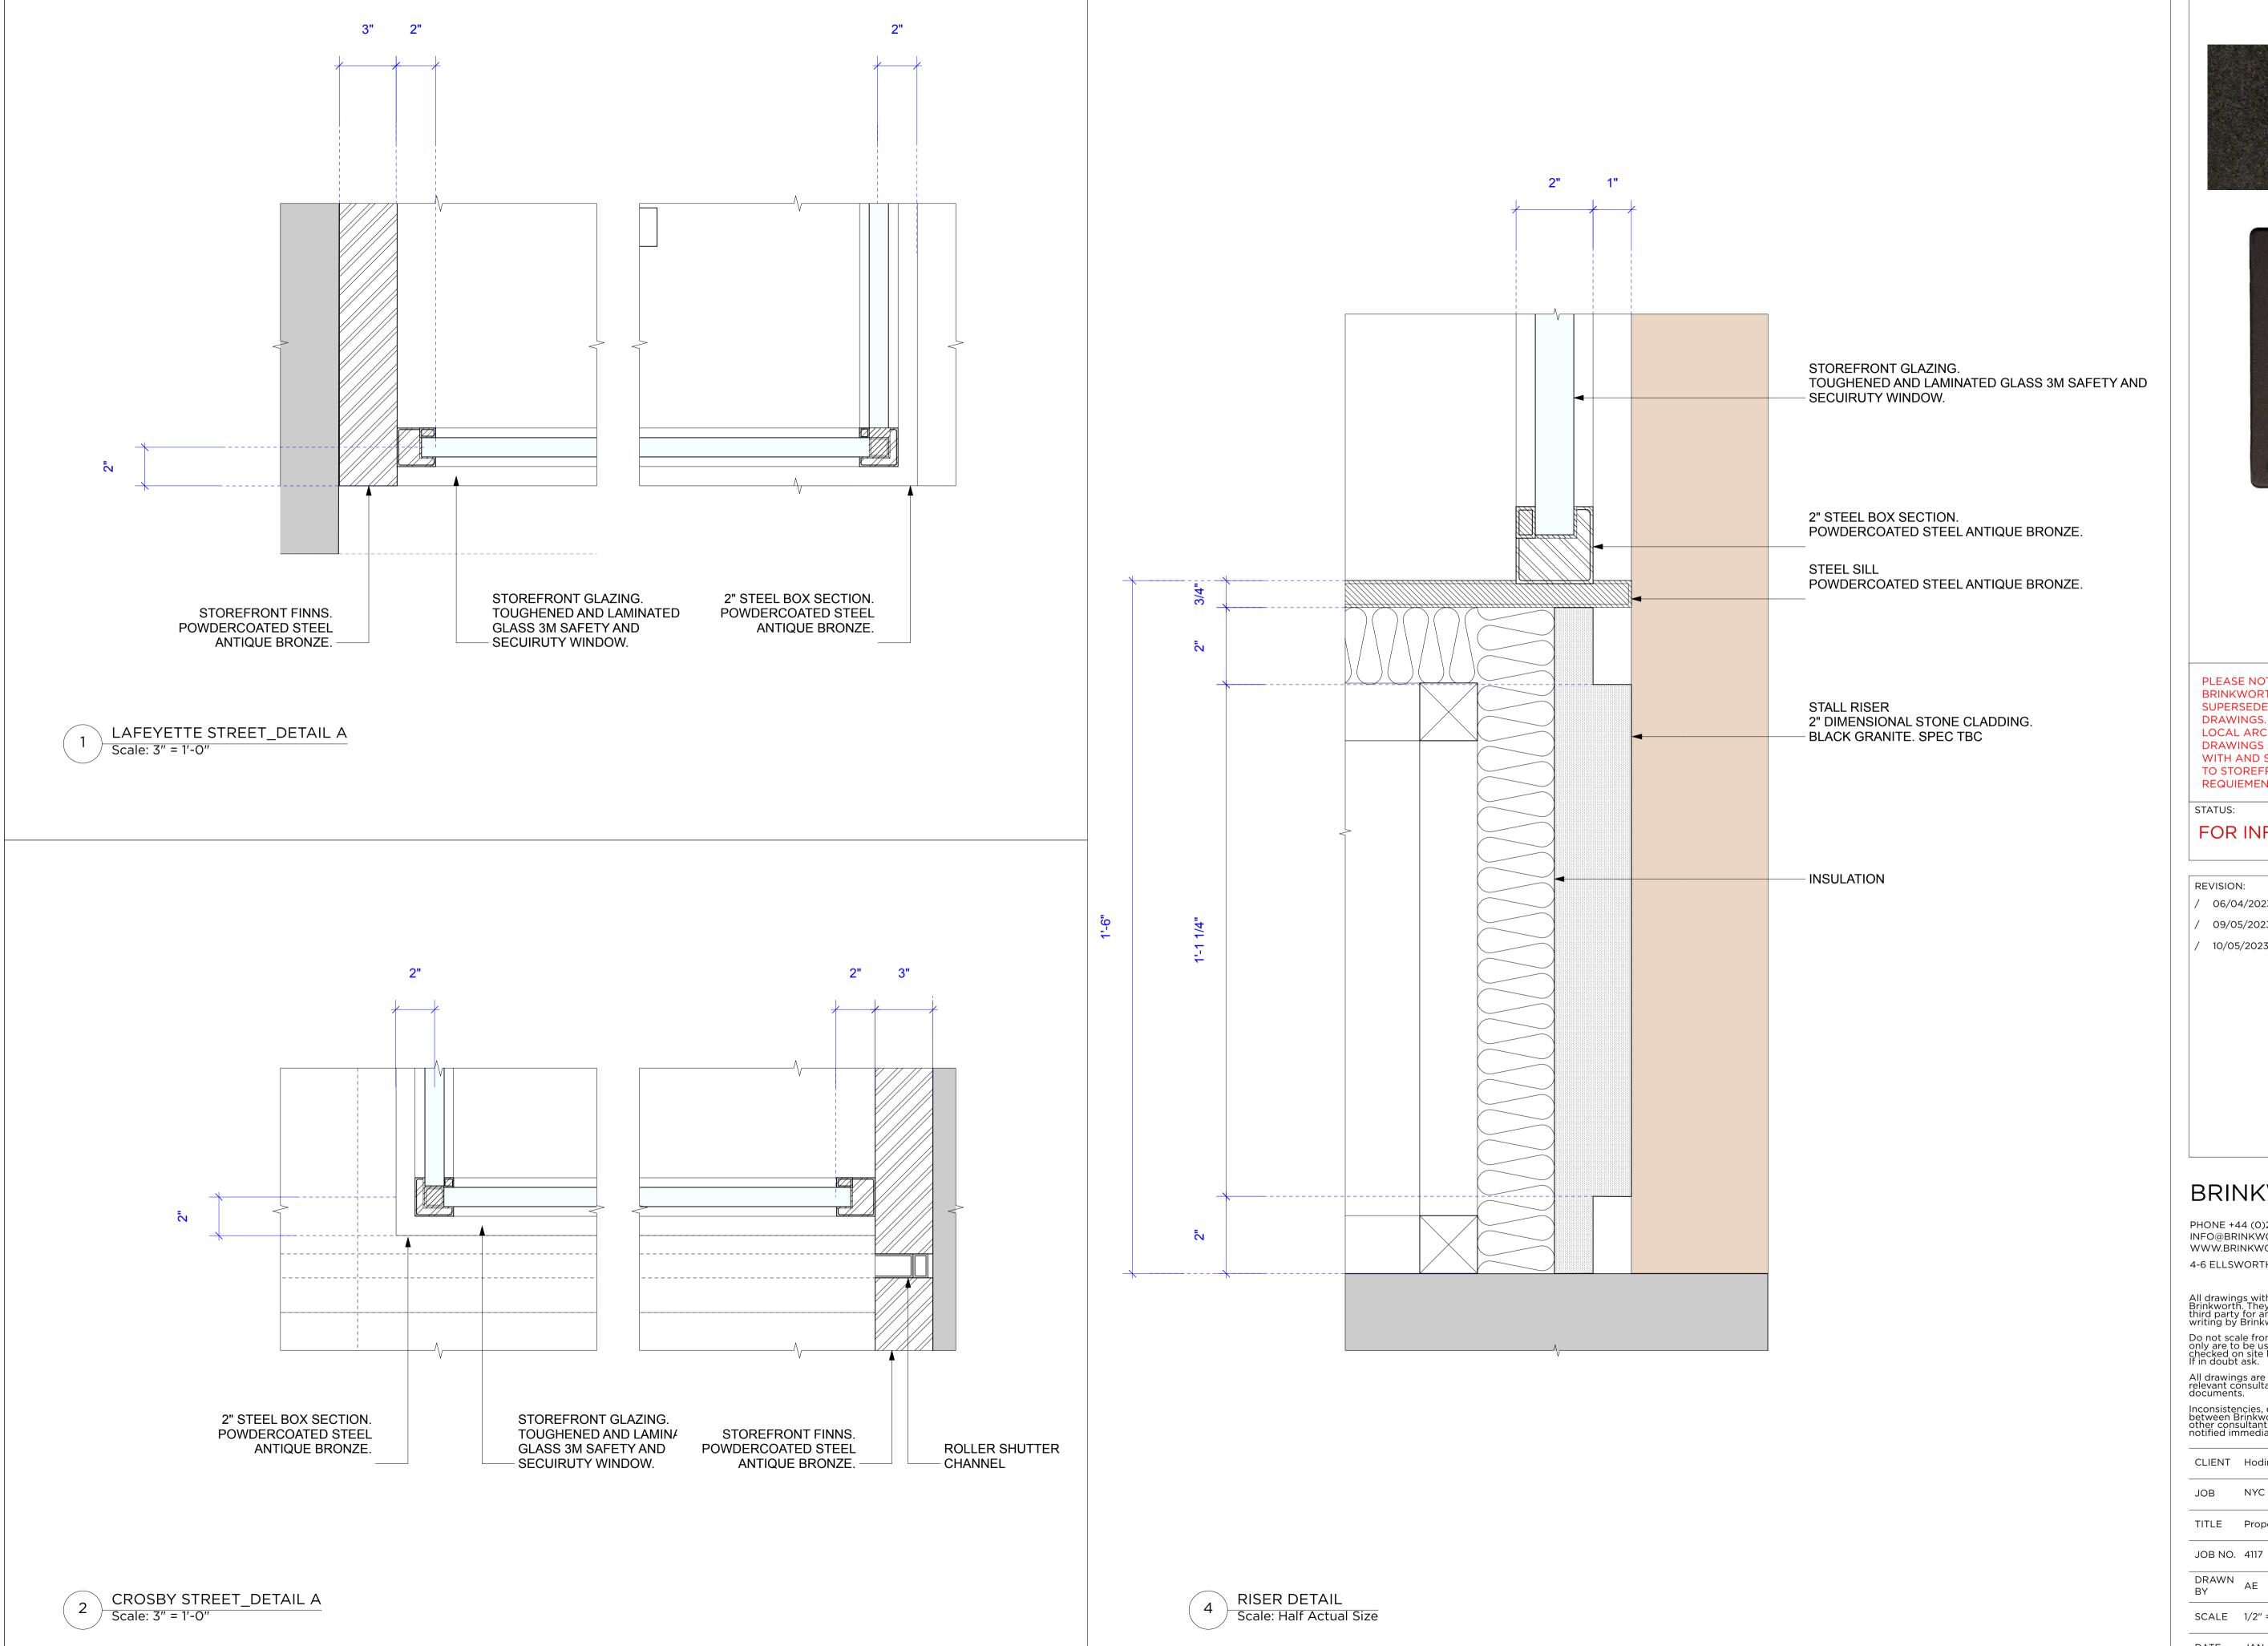

JOB NYC

TITLE Proposed Storefront\_Details

DWG. NO. 5211 CHECKED SD / LC DRAWN AE

SCALE 1/2'' = 1'-0''

REV / DATE JAN 2023

PLEASE NOTE BRINKWORTH DRAWINGS TO BE
SUPERSEDED BY LOCAL ARCHITECT
DRAWINGS.
LOCAL ARCHITECT TO ENSURE ALL
DRAWINGS ARE READ IN CONJUNCTION
WITH AND SPECIFICATIONS ARE ALIGNED
TO STOREFRONT INSURANCE
REQUIEMENTS.