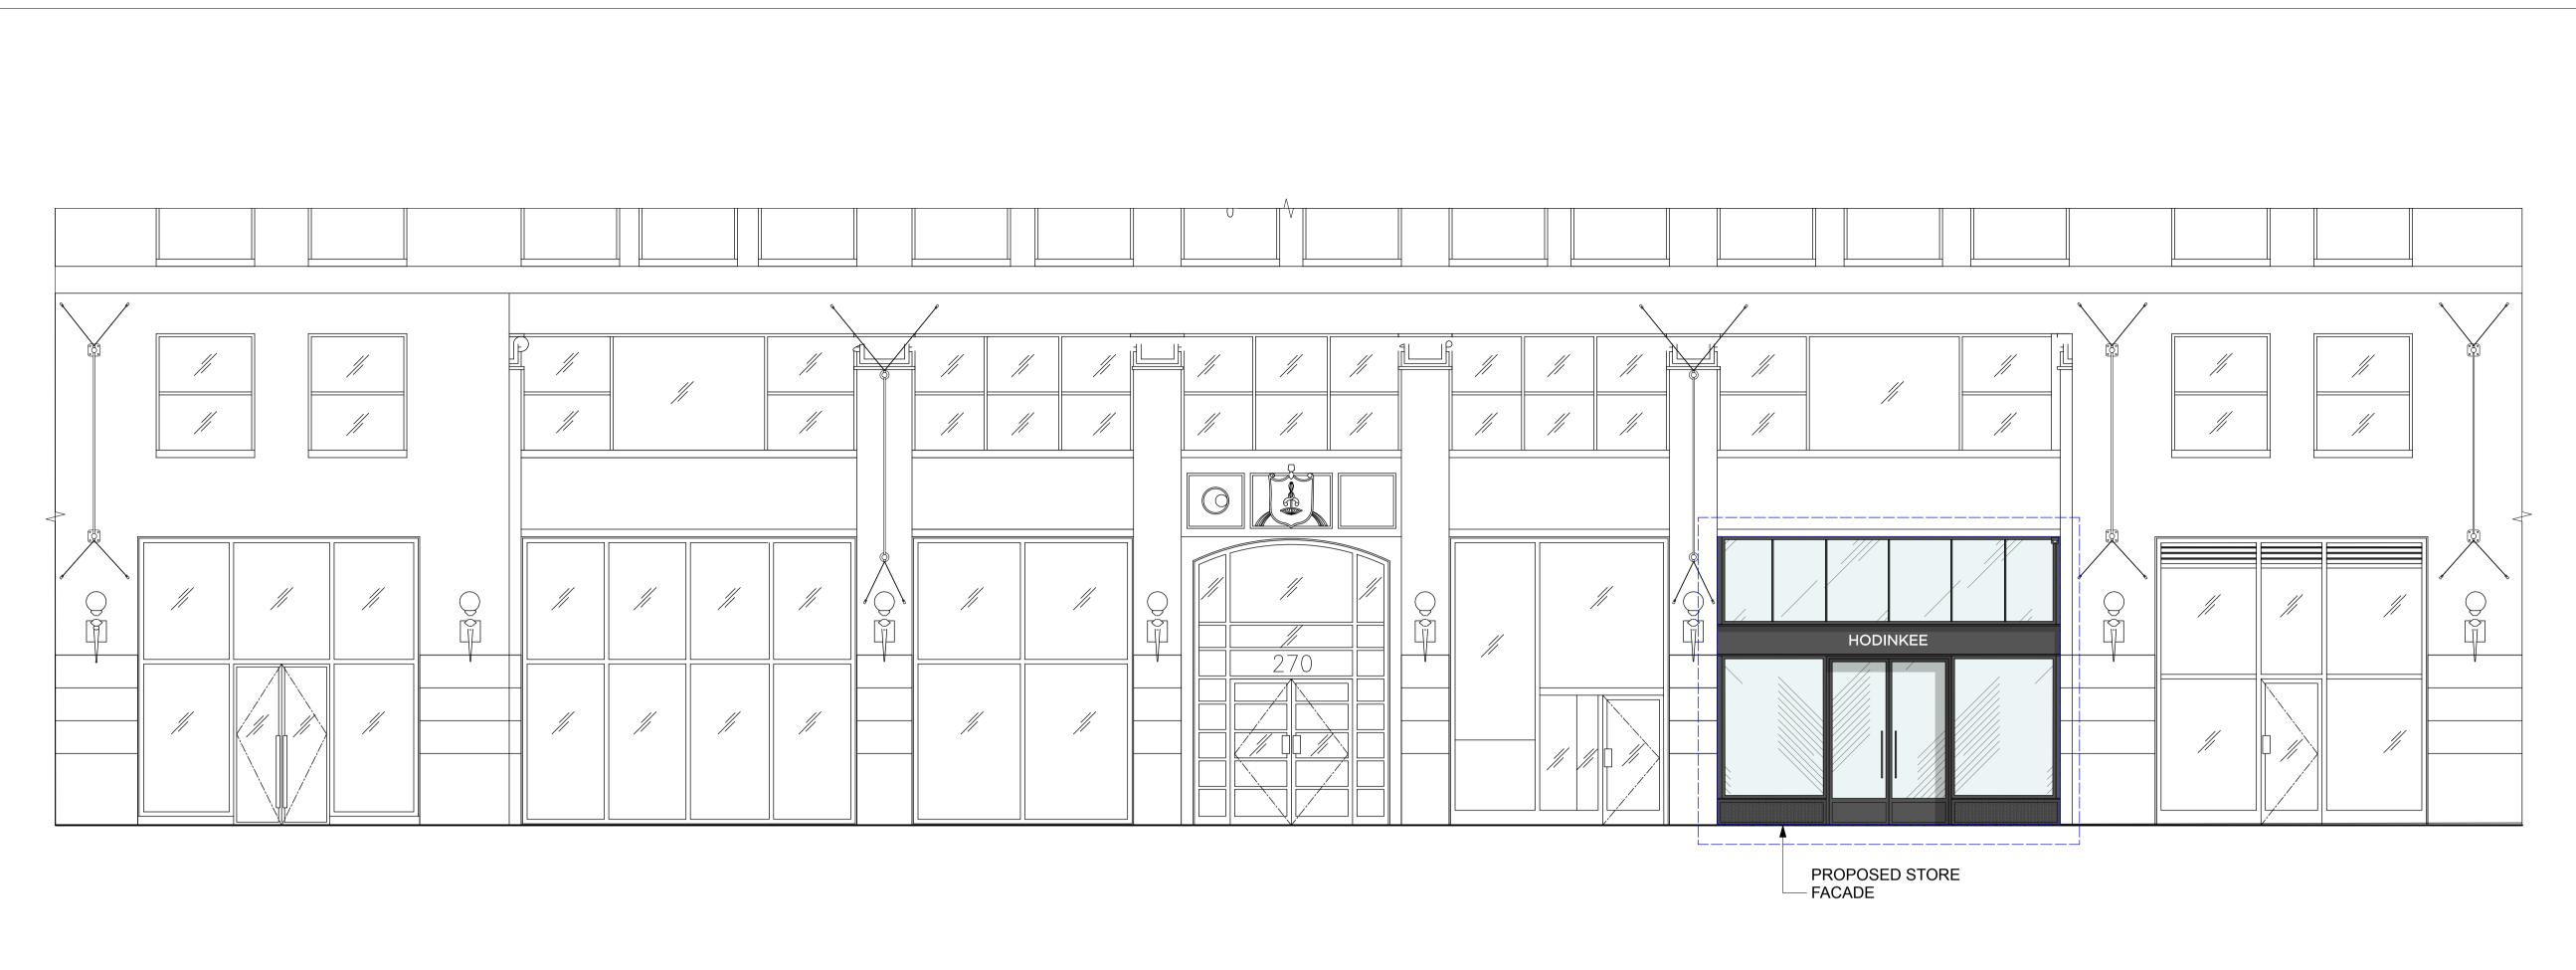

JOB NYC

TITLE Proposed\_Street\_Elevation

DRAWN AE CHECKED SD / LC

SCALE 1/2" = 1'-0"

DATE JAN 2023 REV /

EXISTING PLAN
Scale: 3/16" = 1'-0"

LAFAYETTE STREET

TITLE Storefront\_Plans