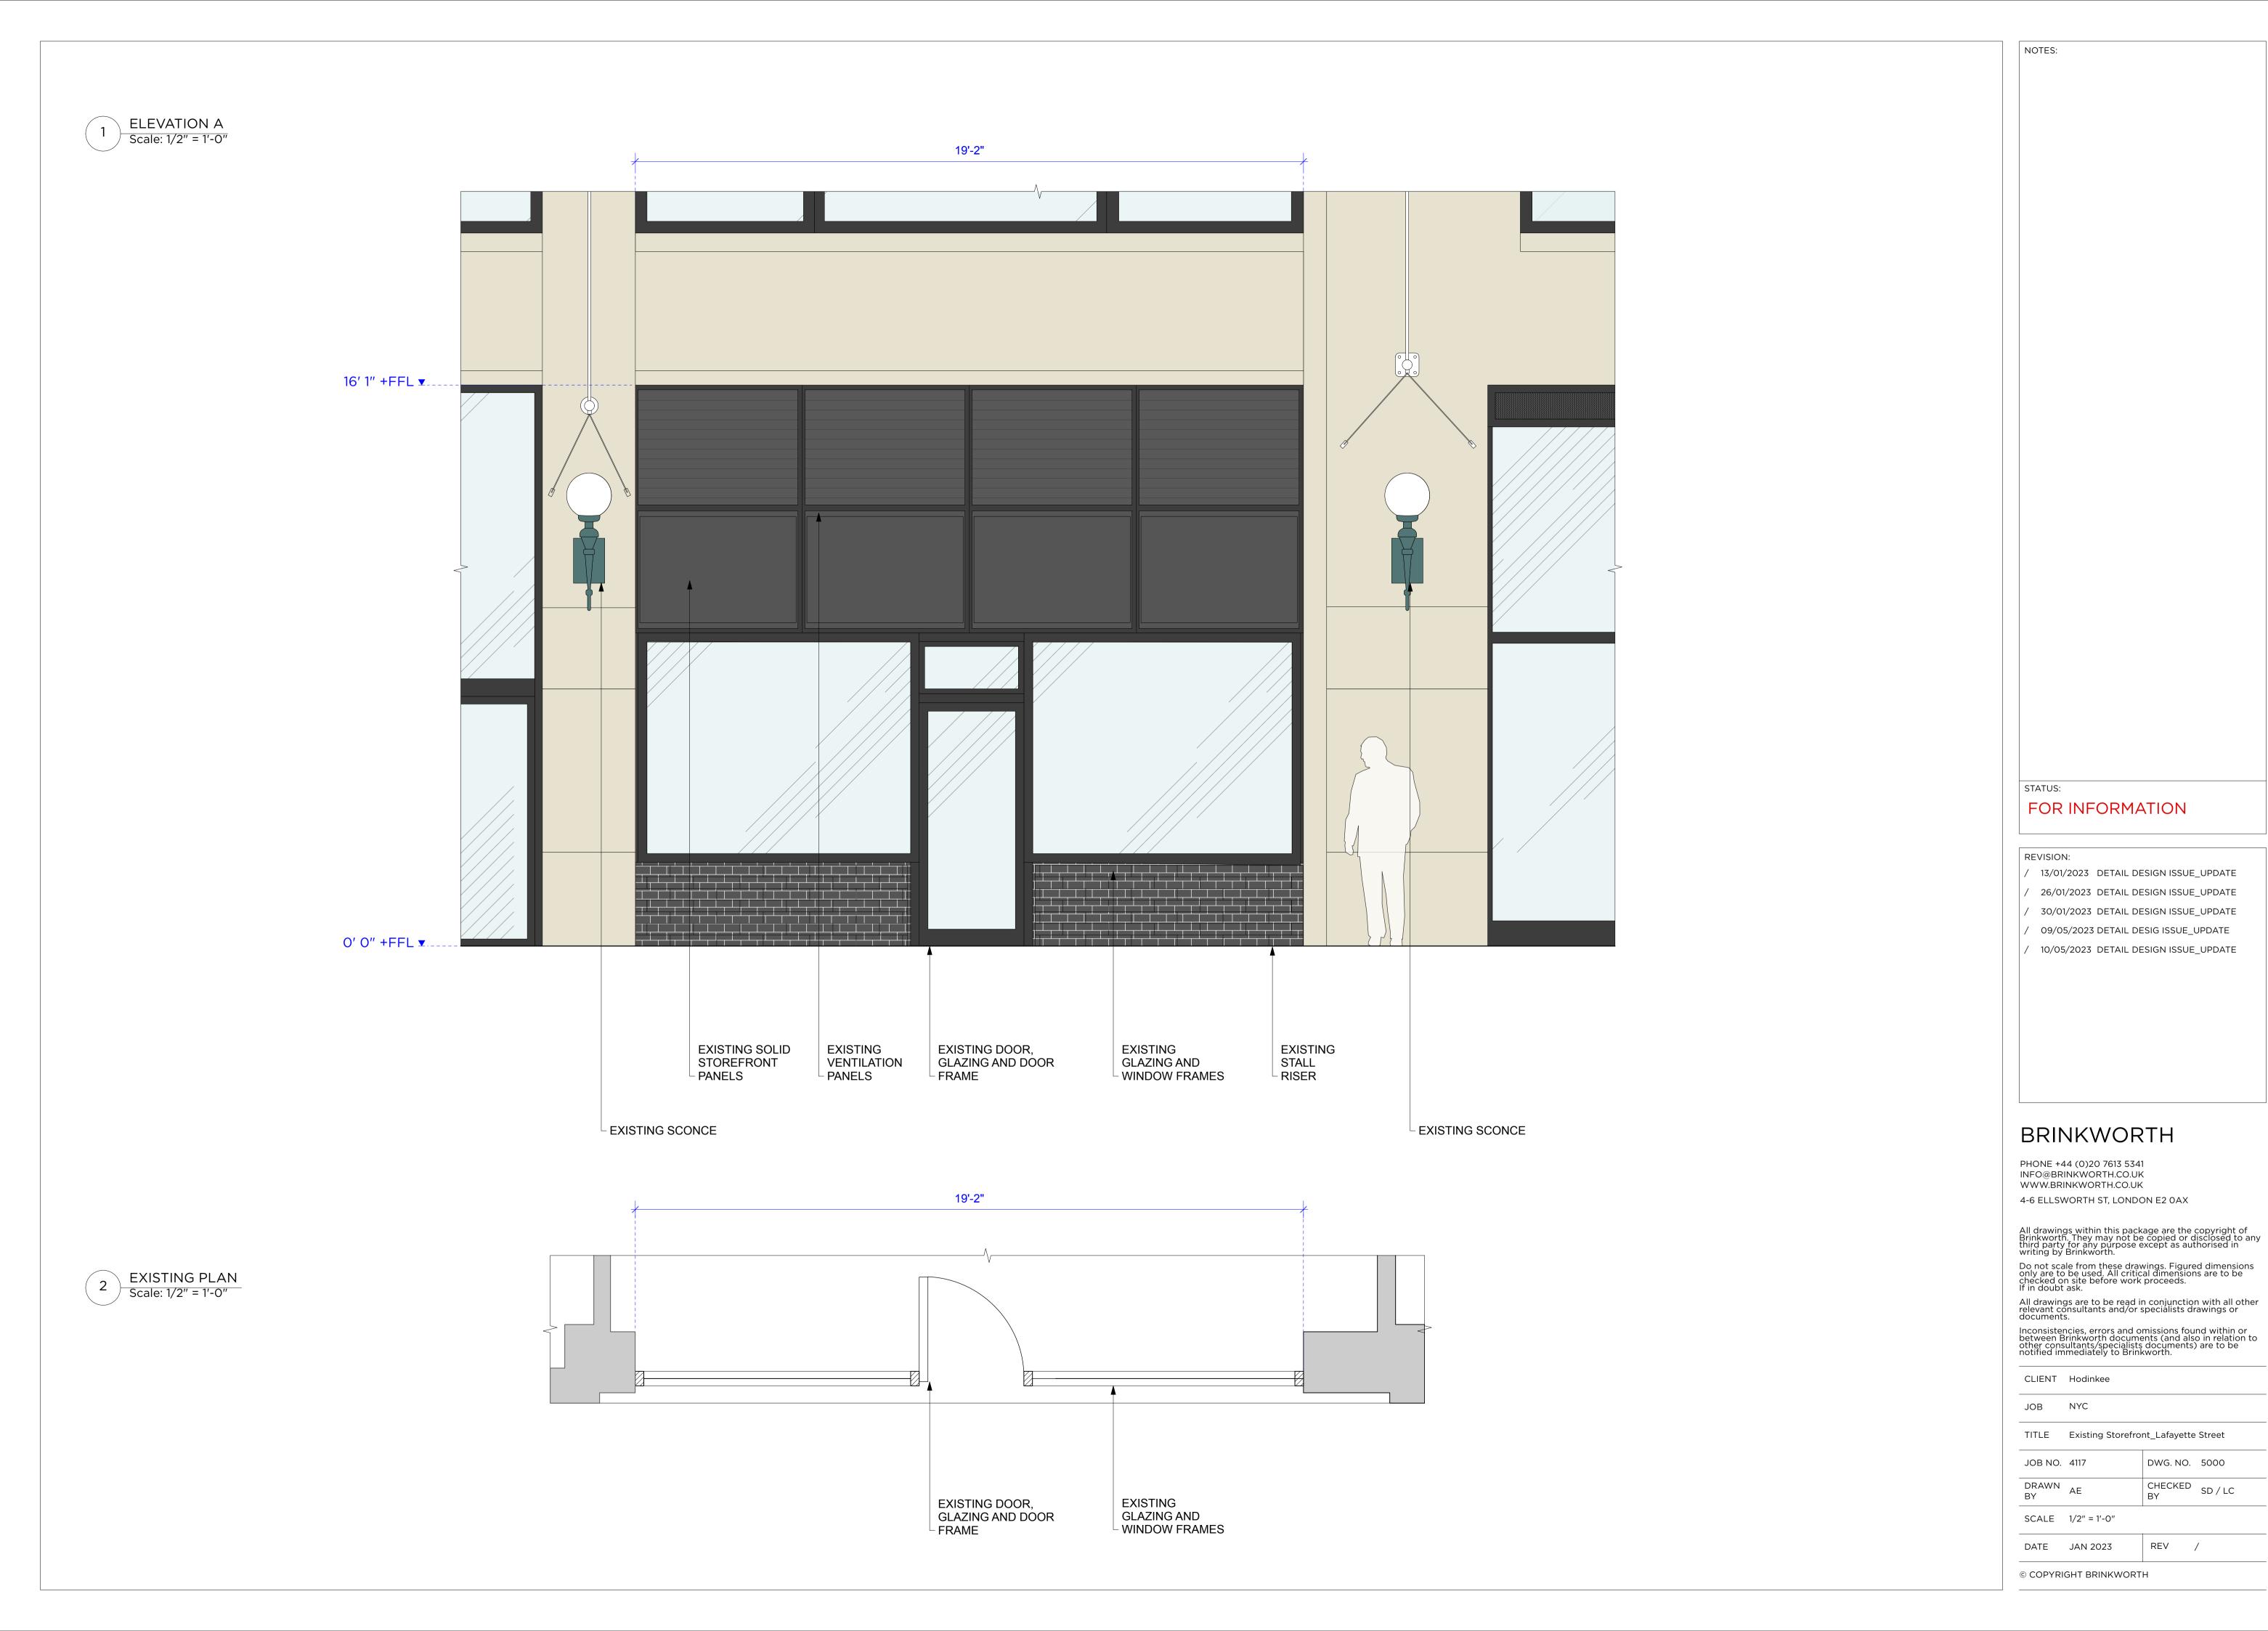

CLIENT Hodinkee JOB NYC

TITLE Existing\_Street\_Elevation JOB NO. 4117 DWG. NO. 5150

DRAWN CHECKED SD / LC BY

SCALE 1/2" = 1'-0"

DATE JAN 2023 REV /

1 LAFEYETTE STREET ELEVATION

2 CROSBY STREET ELEVATION
Scale: 3/16" = 1'-0"