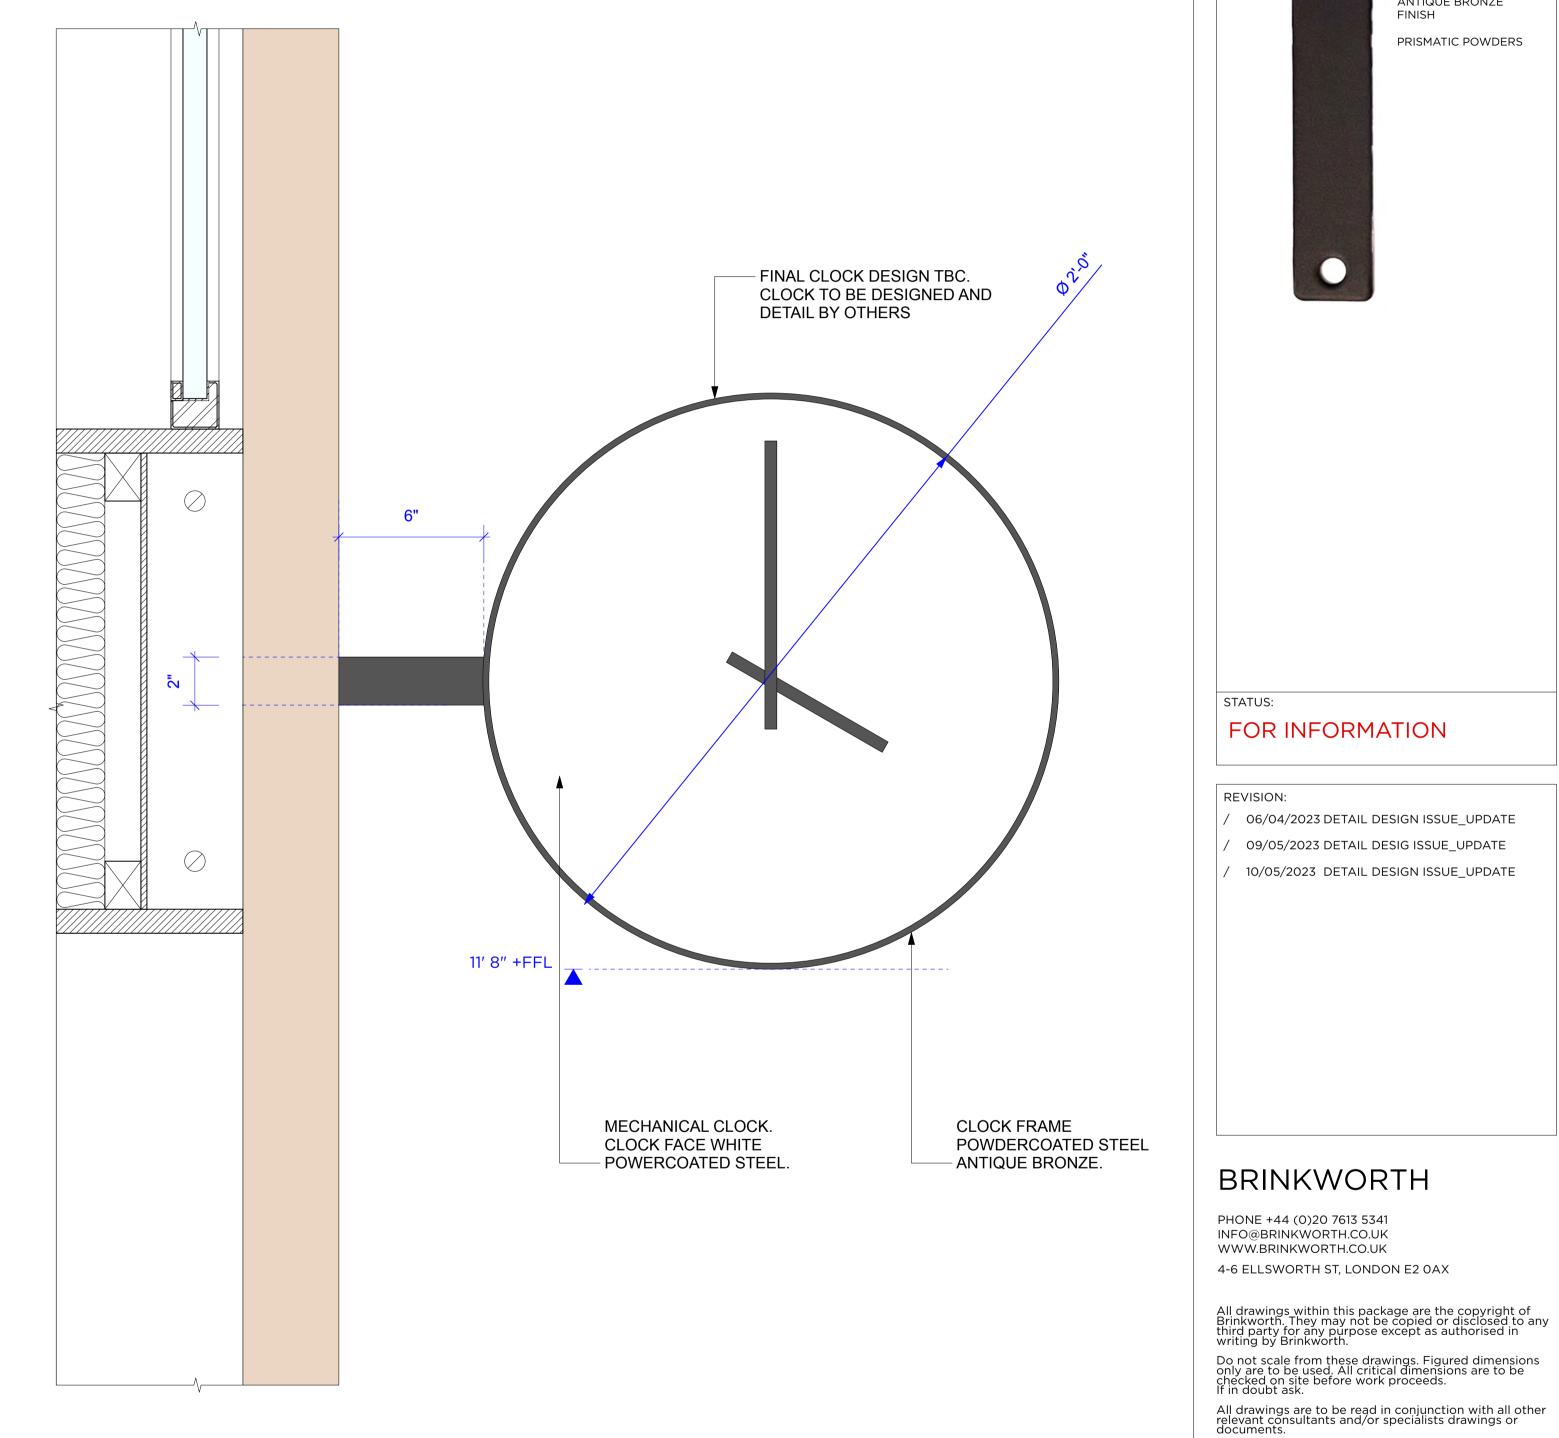

JOB NYC

TITLE Proposed Storefront\_Crosby Street\_Sections\_C / D

JOB NO. 4117 DWG. NO. 5212

DRAWN
BY AE CHECKED
BY SD / LC

SCALE 1/2" = 1'-0"

DATE JAN 2023 REV /

CROSBY STREET\_CLOCK PLAN
Scale: 3" = 1'-0"

NOTES:

IMPALA BLACK GRANITE. FINAL SPEC TBC

POWDERCOATED STEEL ANTIQUE BRONZE FINISH

PRISMATIC POWDERS

JOB NYC

TITLE Proposed Storefront\_Clock Details

FOR INFORMATION

06/04/2023 DETAIL DESIGN ISSUE\_UPDATE 09/05/2023 DETAIL DESIG ISSUE\_UPDATE 10/05/2023 DETAIL DESIGN ISSUE\_UPDATE