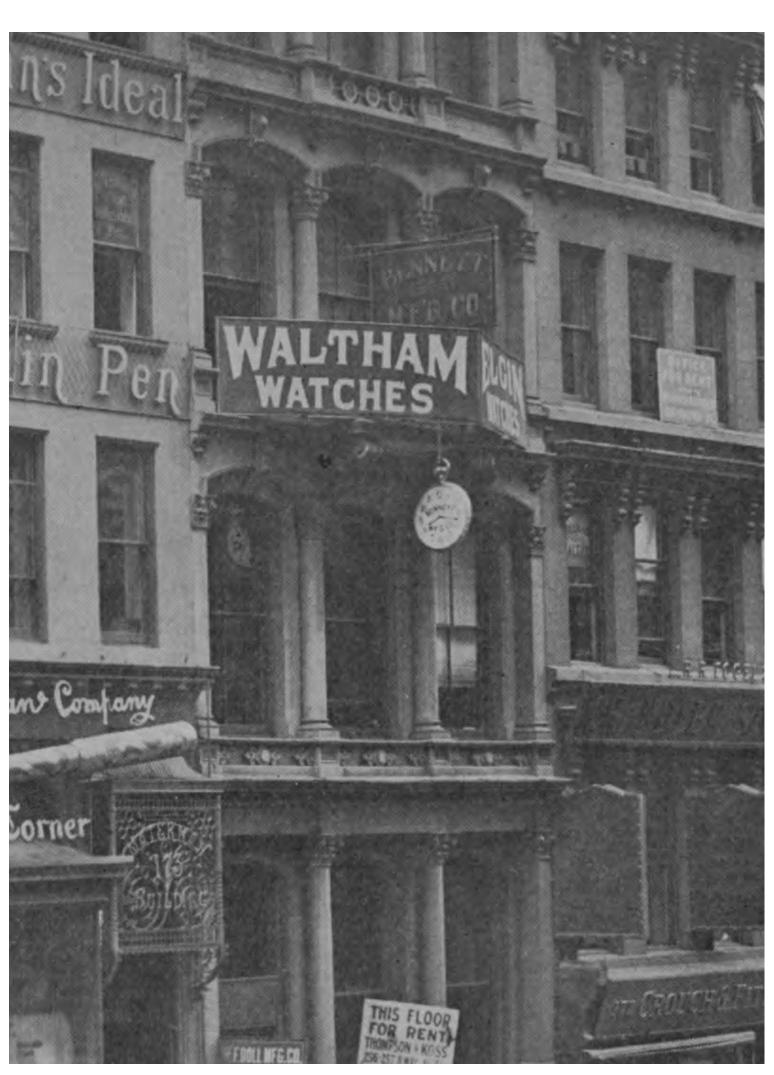

# Object Signage

Pipe sign, 515 Broadway, SoHo, 1912 (NYHS)

Watch store, 177 Broadway, circa 1910 (Both Sides of Broadway)

Clock at Oldsmobile showroom, 270 Lafayette Street, circa 1940 (NYCMA)

1 LAFEYETTE STREET ELEVATION
Scale: 3/16" = 1'-0"