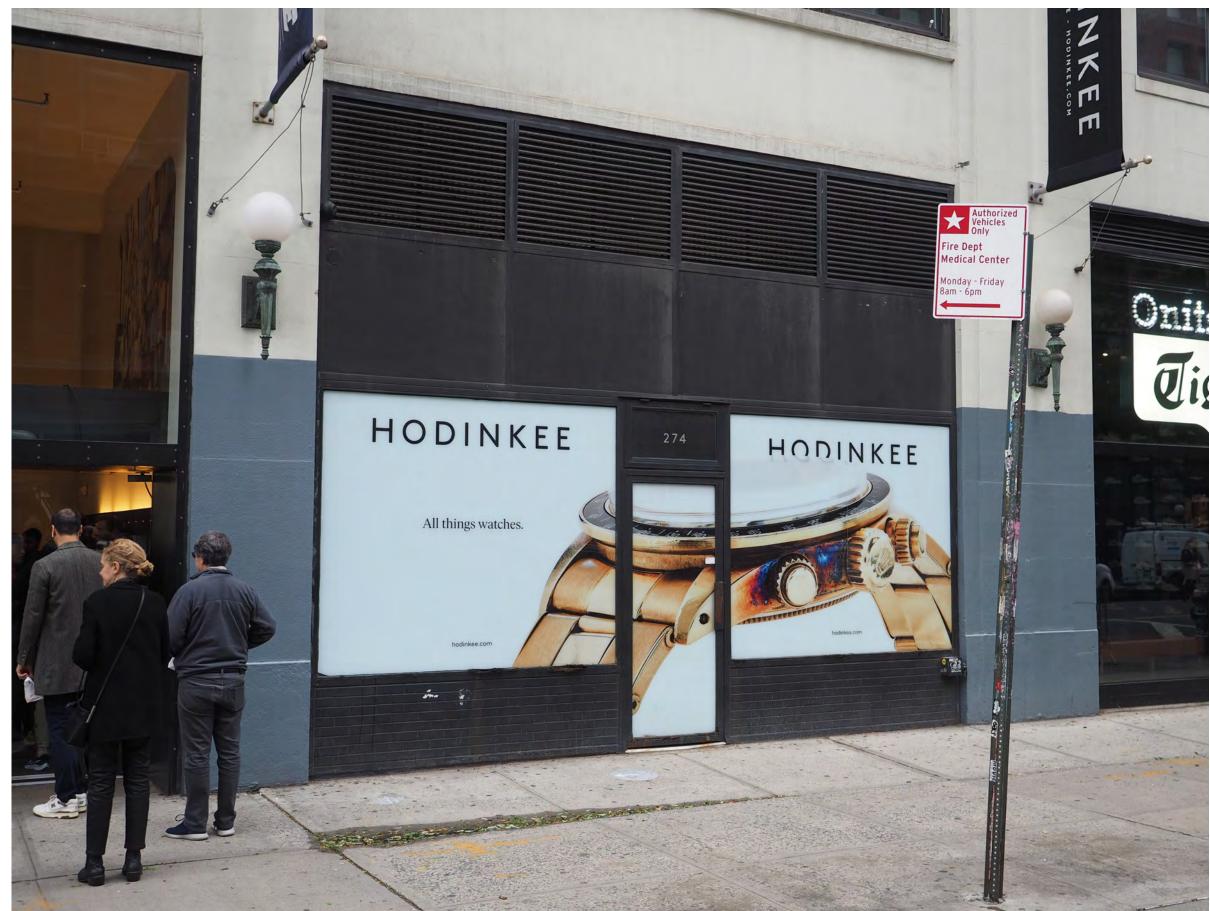

# Facade visuals Brinkworth, May 2023

Existing Conditions, October 2022

Site Plan

Existing Conditions - Lafayette Street

**Existing Conditions** 

Existing Conditions - Crosby Street

EXISTING STORE

- FACADE

NOTES: