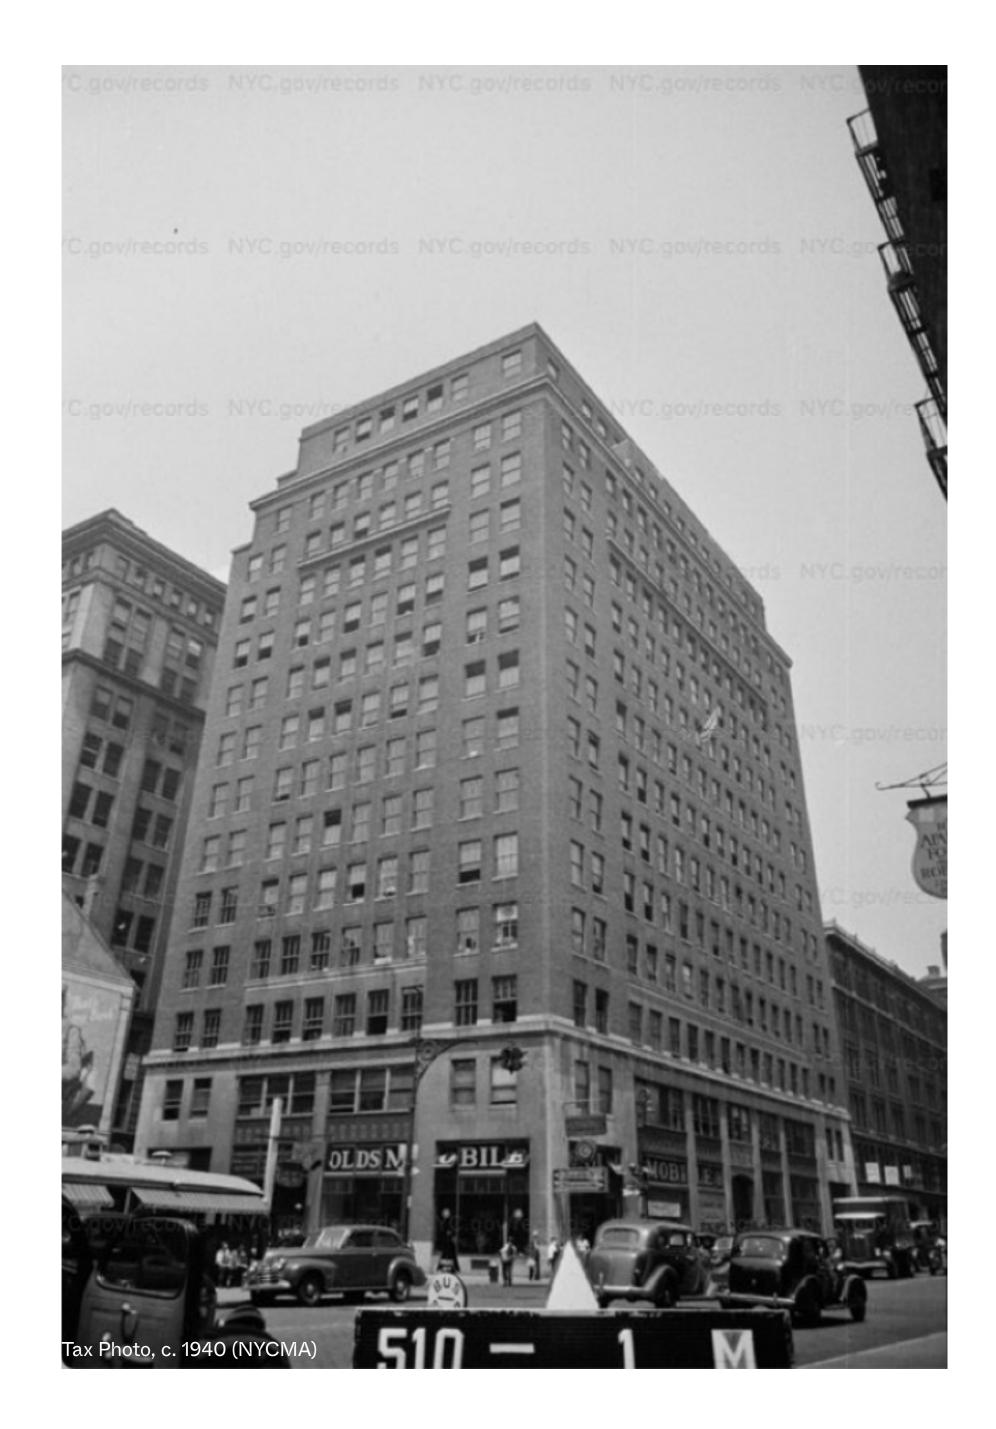

# Object Signage

Pipe sign, 515 Broadway, SoHo, 1912 (NYHS)

Watch store, 177 Broadway, circa 1910 (Both Sides of Broadway)

Clock at Oldsmobile showroom, 270 Lafayette Street, circa 1940 (NYCMA)

1 LAFEYETTE STREET ELEVATION
Scale: 3/16" = 1'-0"