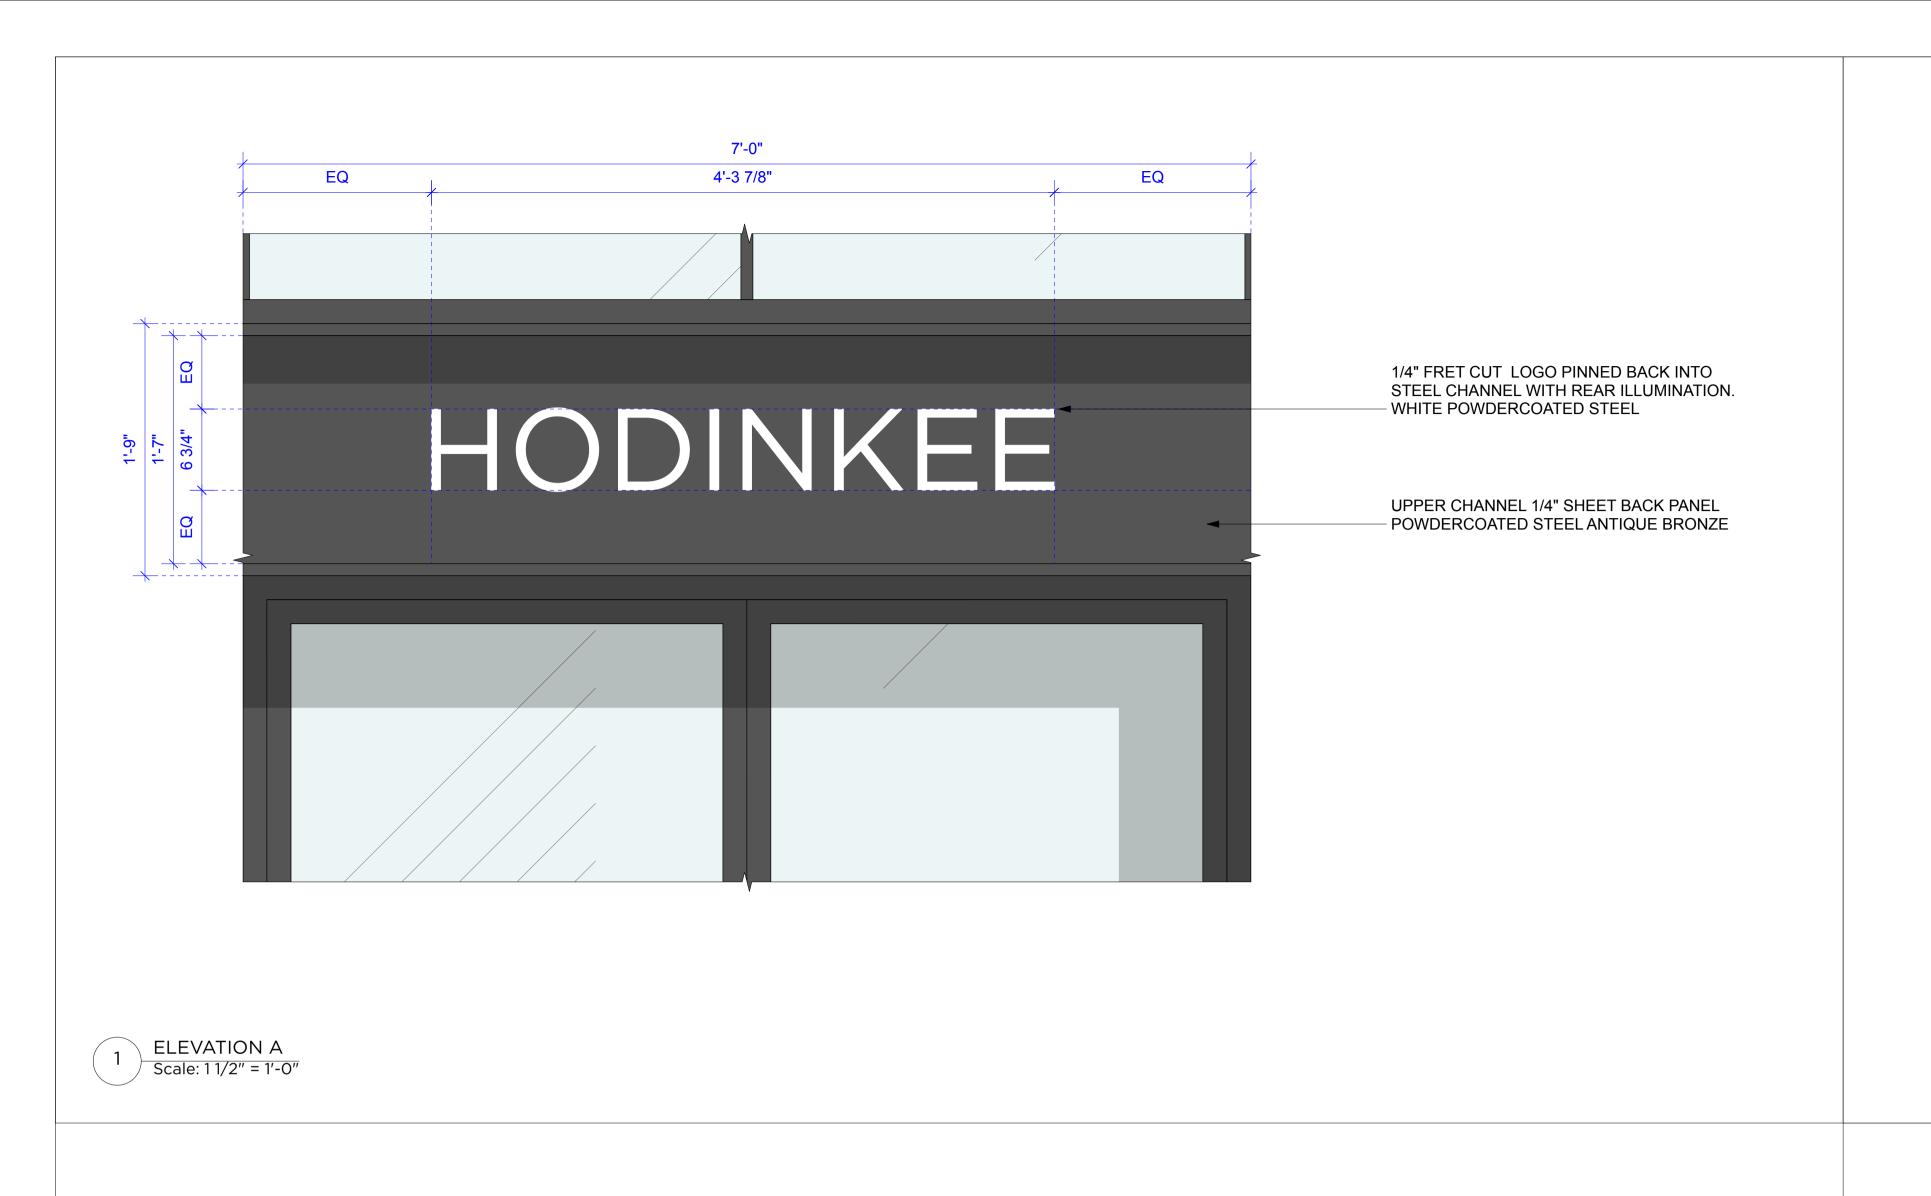

TITLE Proposed Storefront\_Signage

JOB NO. 4117 DWG. NO. 5400

DRAWN AE SCALE 1/2" = 1'-0"

REV / DATE JAN 2023

CHECKED SD/LC

© COPYRIGHT BRINKWORTH

1/4" FRET CUT LOGO PINNED BACK INTO STEEL CHANNEL WITH REAR ILLUMINATION. - WHITE POWDERCOATED STEEL

UPPER CHANNEL 1/4" SHEET BACK PANEL - POWDERCOATED STEEL ANTIQUE BRONZE