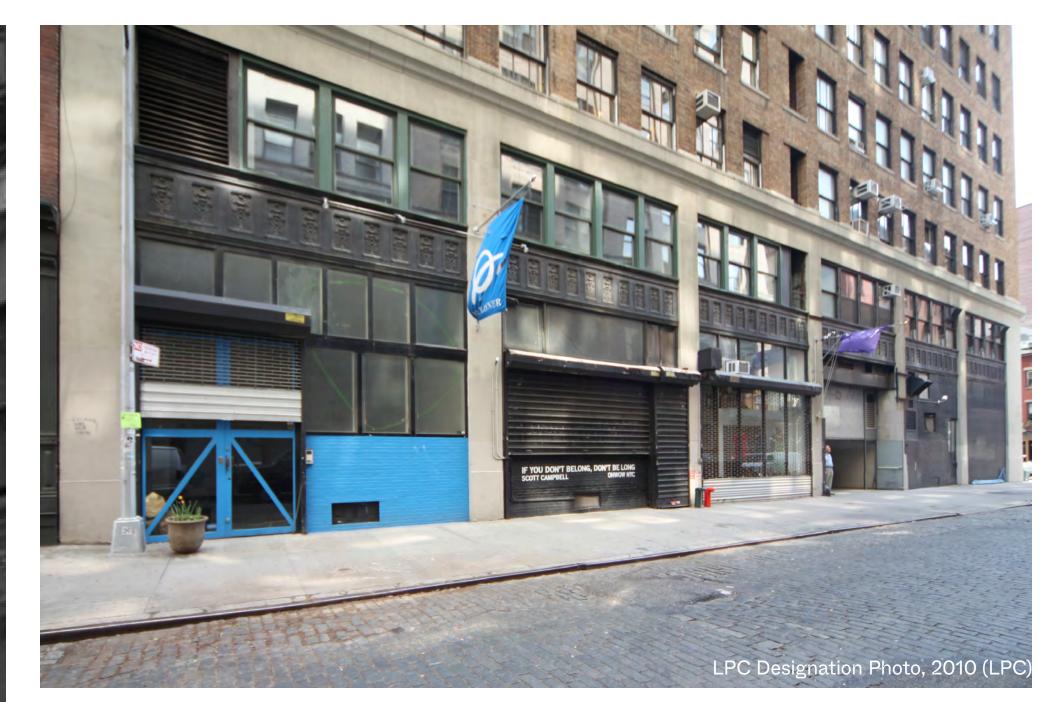

# Facade visuals Brinkworth, May 2023

Existing Conditions, October 2022

Site Plan

Existing Conditions - Lafayette Street

**Existing Conditions** 

Existing Conditions - Crosby Street