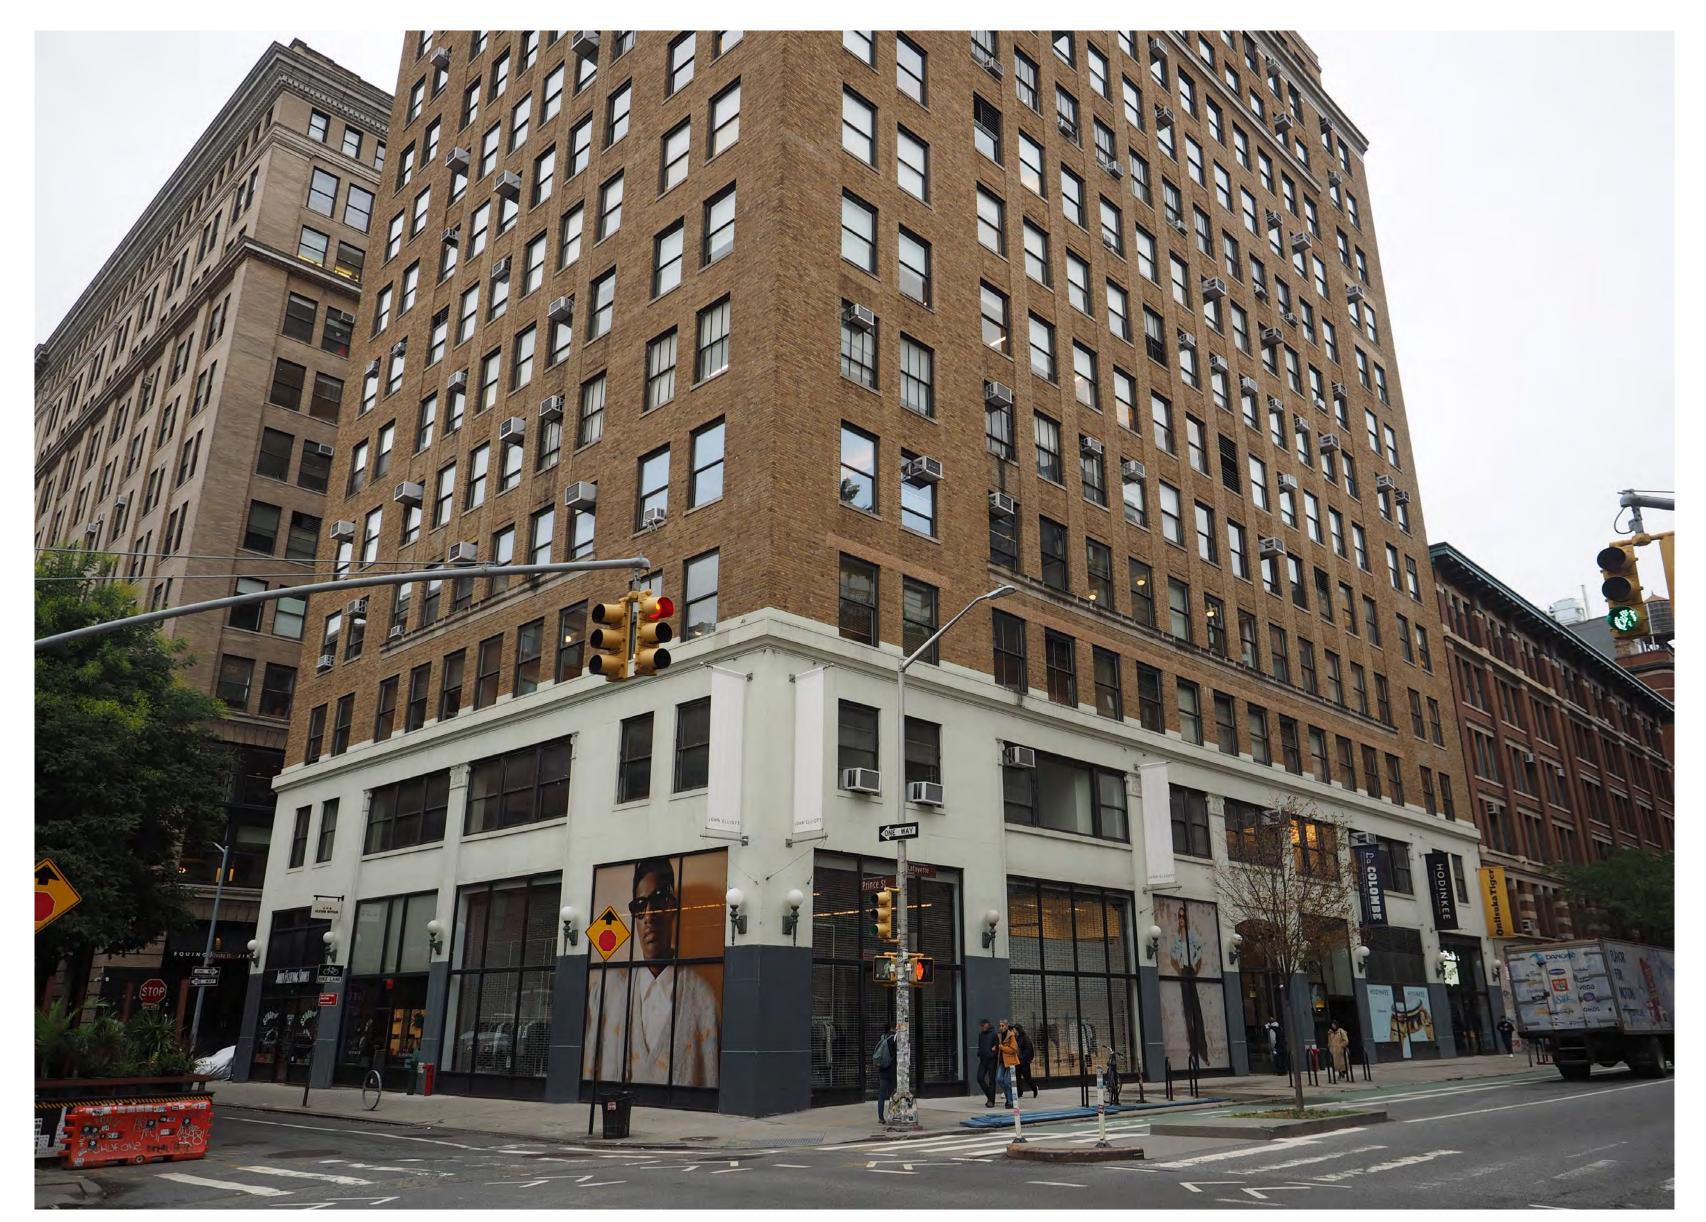

# Facade visuals Brinkworth, May 2023

Existing Conditions, October 2022

Site Plan

Existing Conditions - Lafayette Street

**Existing Conditions** 

Existing Conditions - Crosby Street

# Object Signage

Pipe sign, 515 Broadway, SoHo, 1912 (NYHS)

Watch store, 177 Broadway, circa 1910 (Both Sides of Broadway)

Clock at Oldsmobile showroom, 270 Lafayette Street, circa 1940 (NYCMA)

1 LAFEYETTE STREET ELEVATION
Scale: 3/16" = 1'-0"