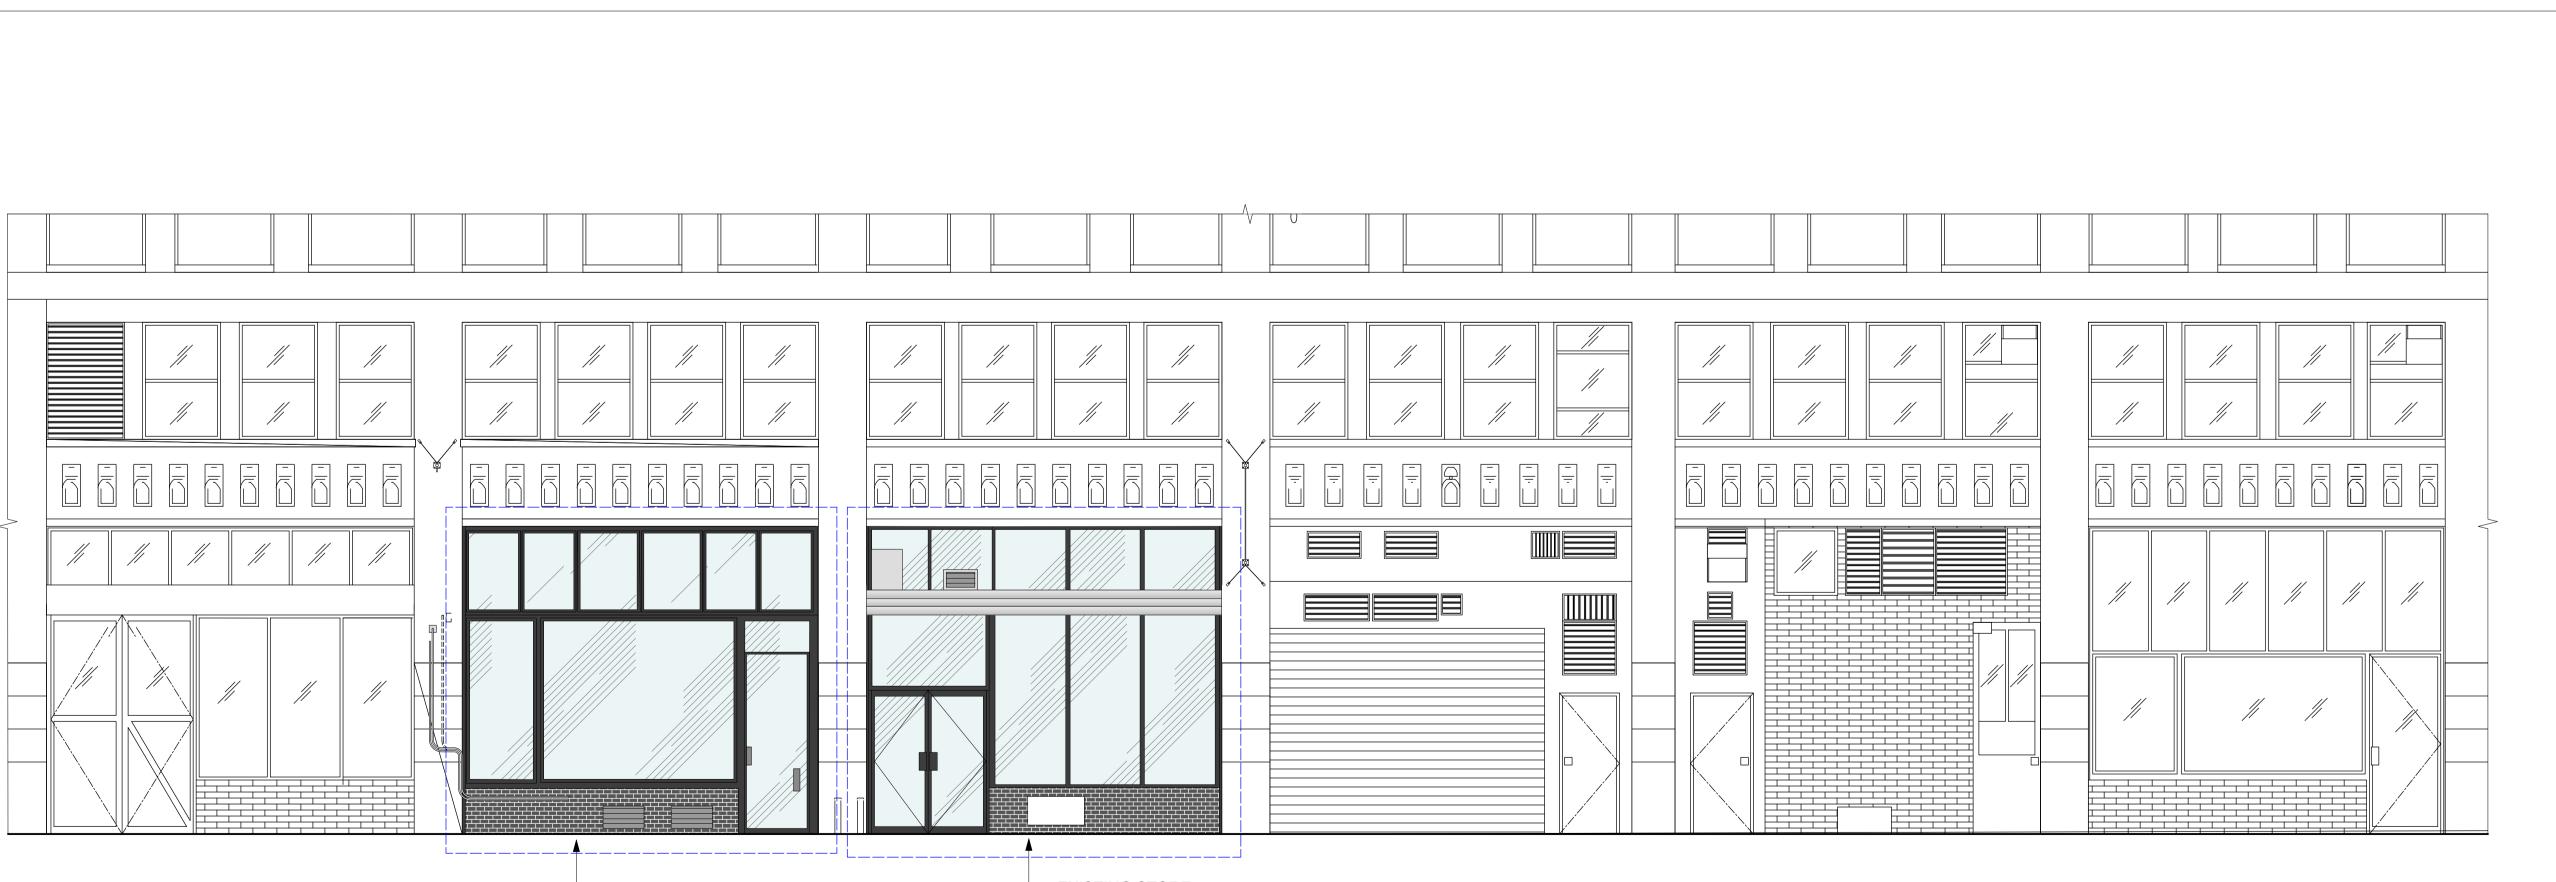

CLIENT Hodinkee JOB NYC

TITLE Existing\_Street\_Elevation JOB NO. 4117 DWG. NO. 5150

DRAWN CHECKED SD / LC BY

SCALE 1/2" = 1'-0"

DATE JAN 2023 REV /

1 LAFEYETTE STREET ELEVATION

2 CROSBY STREET ELEVATION
Scale: 3/16" = 1'-0"