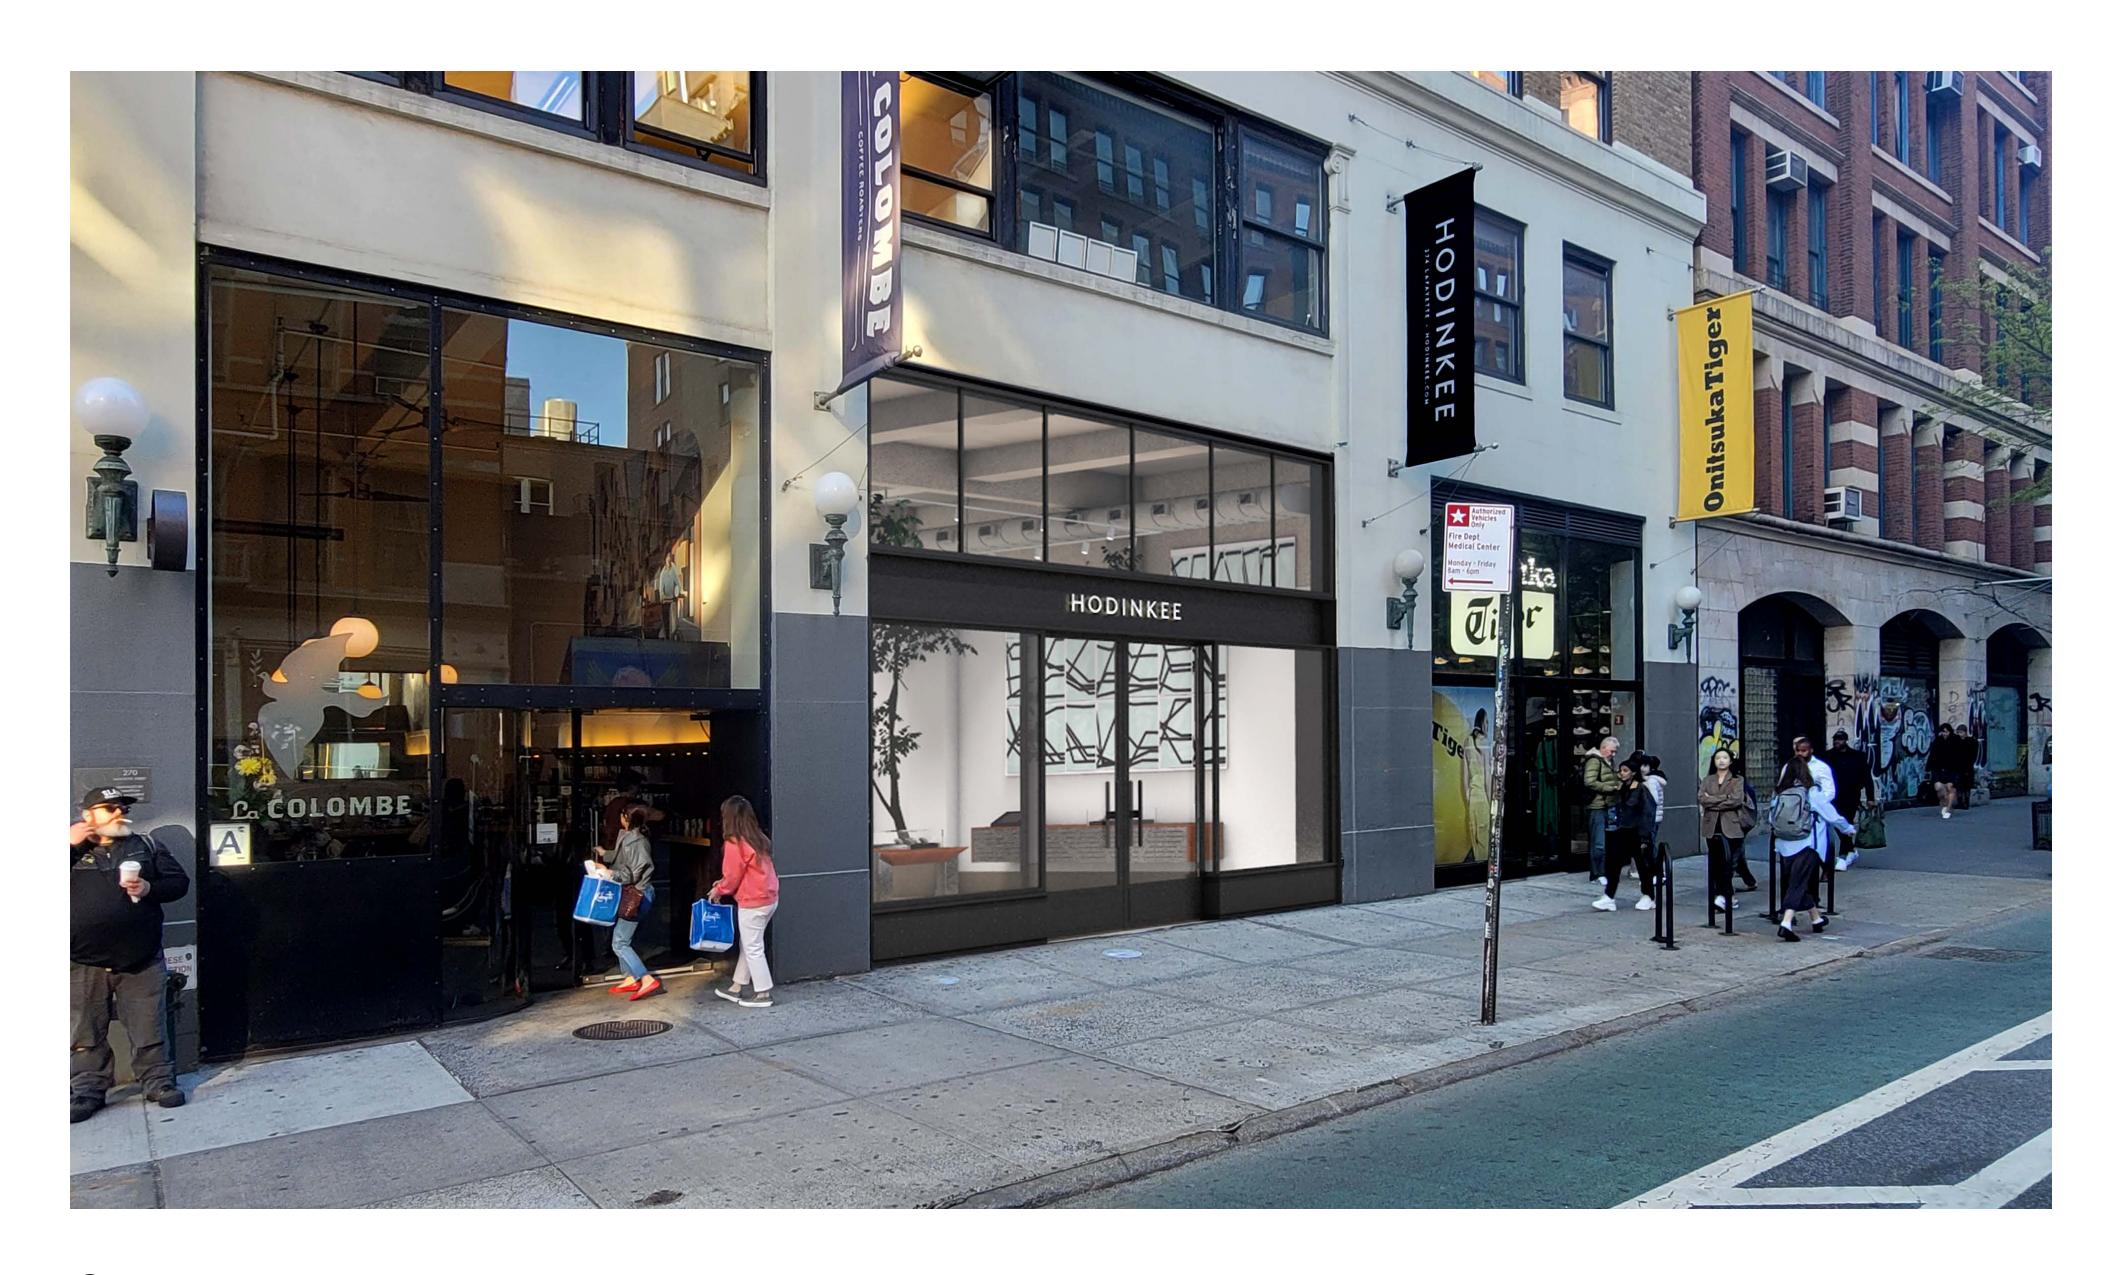

# Object Signage

Pipe sign, 515 Broadway, SoHo, 1912 (NYHS)

Watch store, 177 Broadway, circa 1910 (Both Sides of Broadway)

Clock at Oldsmobile showroom, 270 Lafayette Street, circa 1940 (NYCMA)

1 LAFEYETTE STREET ELEVATION
Scale: 3/16" = 1'-0"