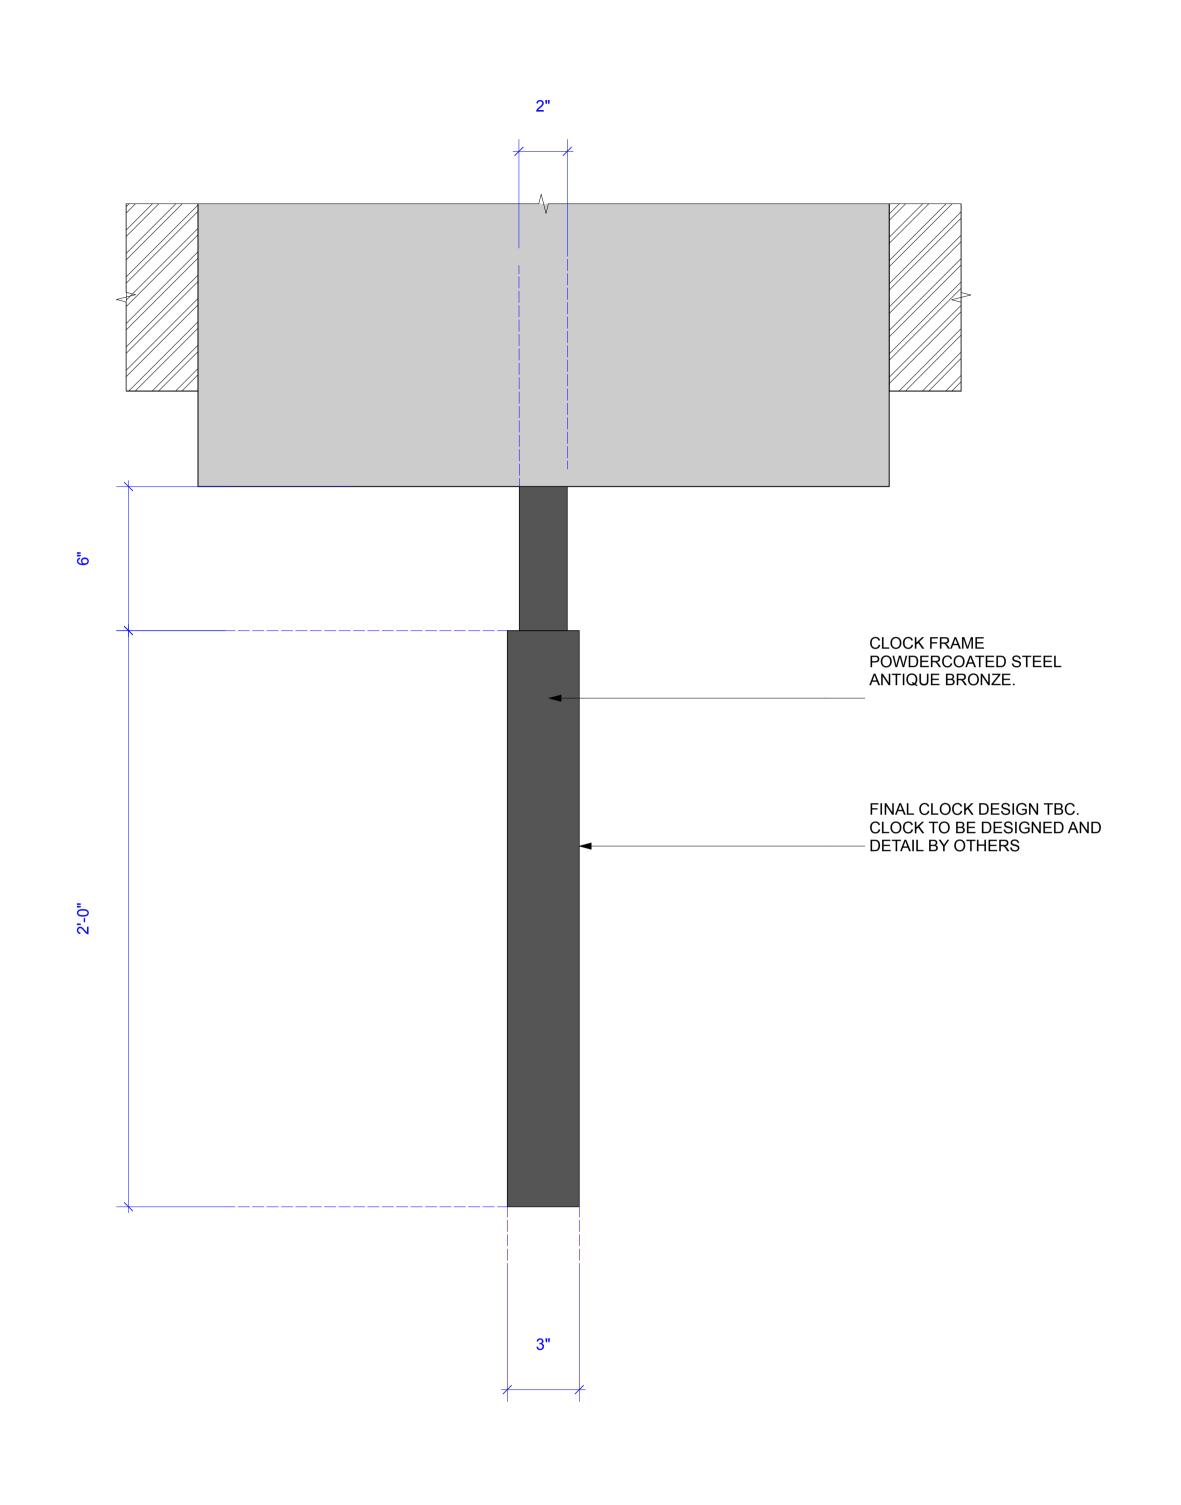

JOB NYC

TITLE Proposed Storefront\_Crosby Street\_Sections\_C / D

JOB NO. 4117 DWG. NO. 5212

DRAWN
BY AE CHECKED
BY SD / LC

SCALE 1/2" = 1'-0"

DATE JAN 2023 REV /

CROSBY STREET\_CLOCK PLAN
Scale: 3" = 1'-0"

NOTES:

IMPALA BLACK GRANITE. FINAL SPEC TBC

POWDERCOATED STEEL ANTIQUE BRONZE FINISH

PRISMATIC POWDERS

JOB NYC

TITLE Proposed Storefront\_Clock Details

FOR INFORMATION

06/04/2023 DETAIL DESIGN ISSUE\_UPDATE 09/05/2023 DETAIL DESIG ISSUE\_UPDATE 10/05/2023 DETAIL DESIGN ISSUE\_UPDATE

REVISION:

JOB NO. 4117 DWG. NO. 5214 DRAWN AE CHECKED SD / LC

SCALE 1/2" = 1'-0"

DATE JAN 2023 REV /

© COPYRIGHT BRINKWORTH

RISER DETAIL Scale: 3" = 1'-0"

BRINKWORTH DRAWINGS TO BE SUPERSEDED BY LOCAL ARCHITECT LOCAL ARCHITECT TO ENSURE ALL DRAWINGS ARE READ IN CONJUNCTION WITH AND SPECIFICATIONS ARE ALIGNED TO STOREFRONT INSURANCE REQUIEMENTS.