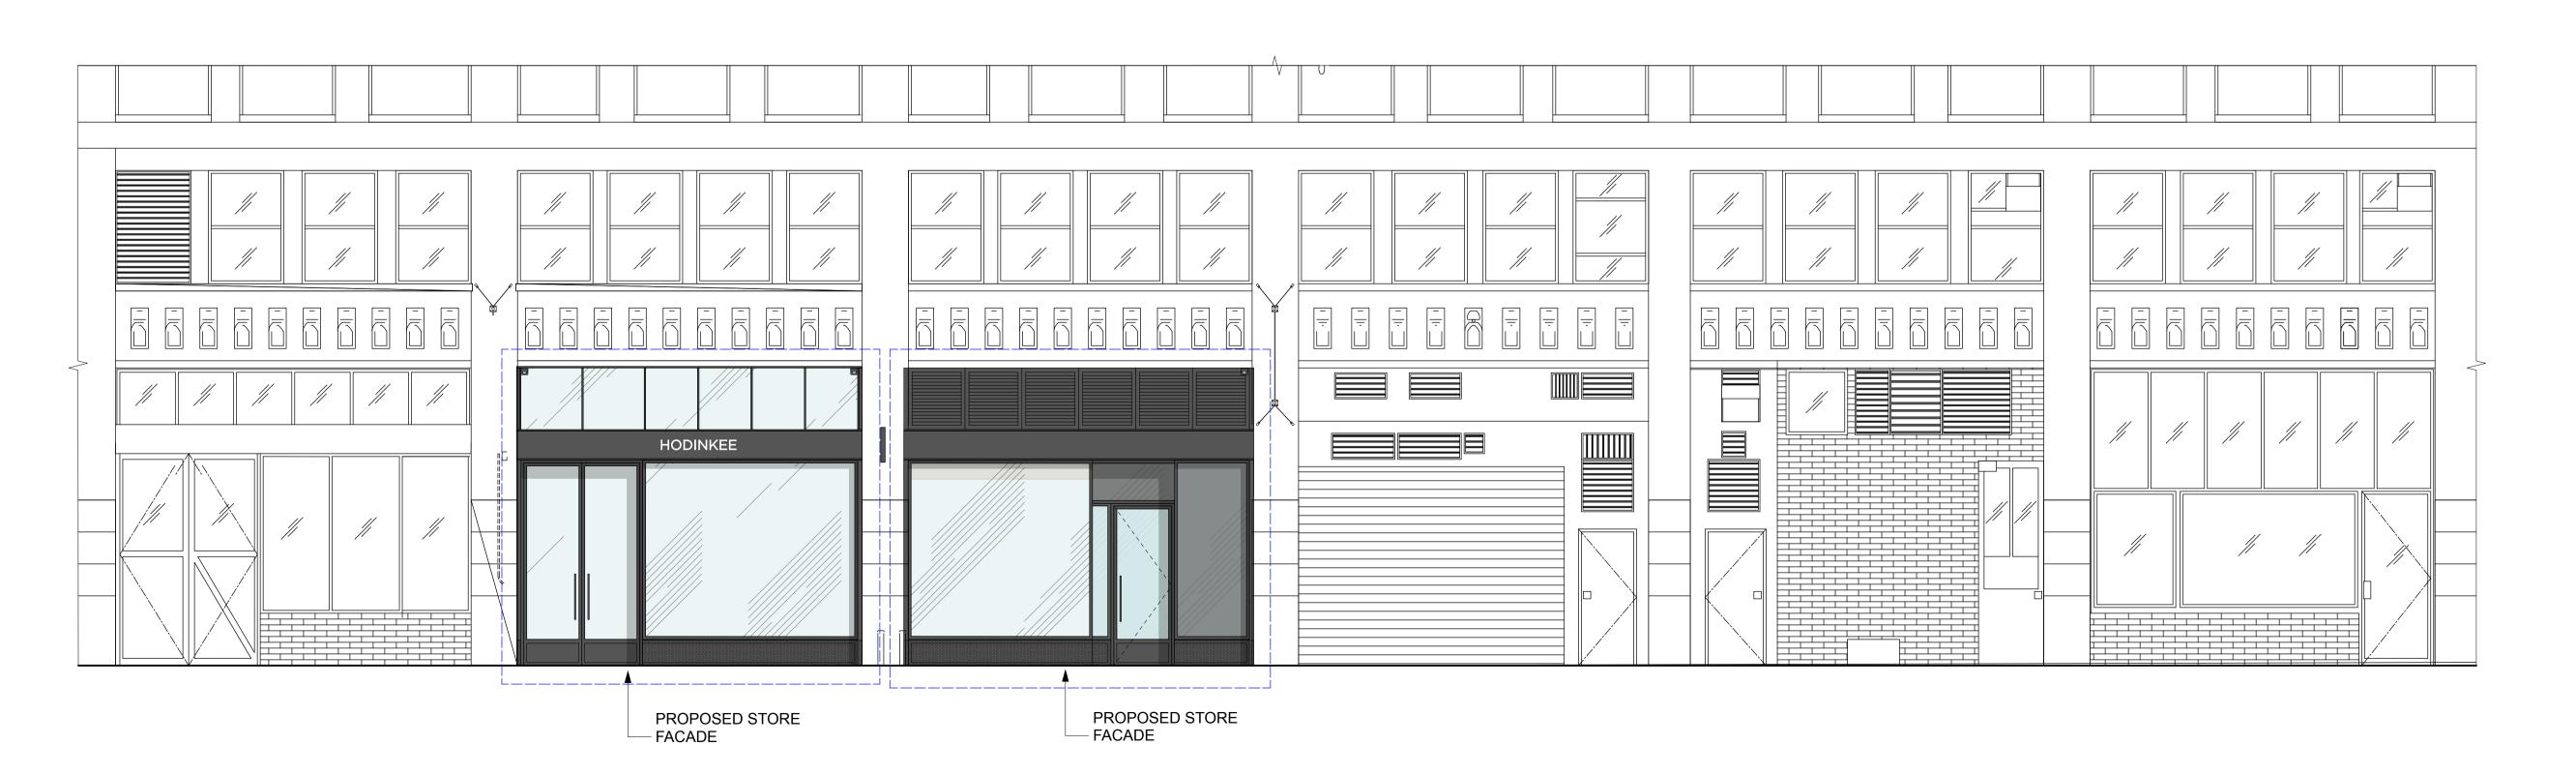

JOB NYC

TITLE Proposed\_Street\_Elevation

DRAWN AE CHECKED SD / LC

SCALE 1/2" = 1'-0"

DATE JAN 2023 REV /

EXISTING PLAN
Scale: 3/16" = 1'-0"

LAFAYETTE STREET

TITLE Storefront\_Plans