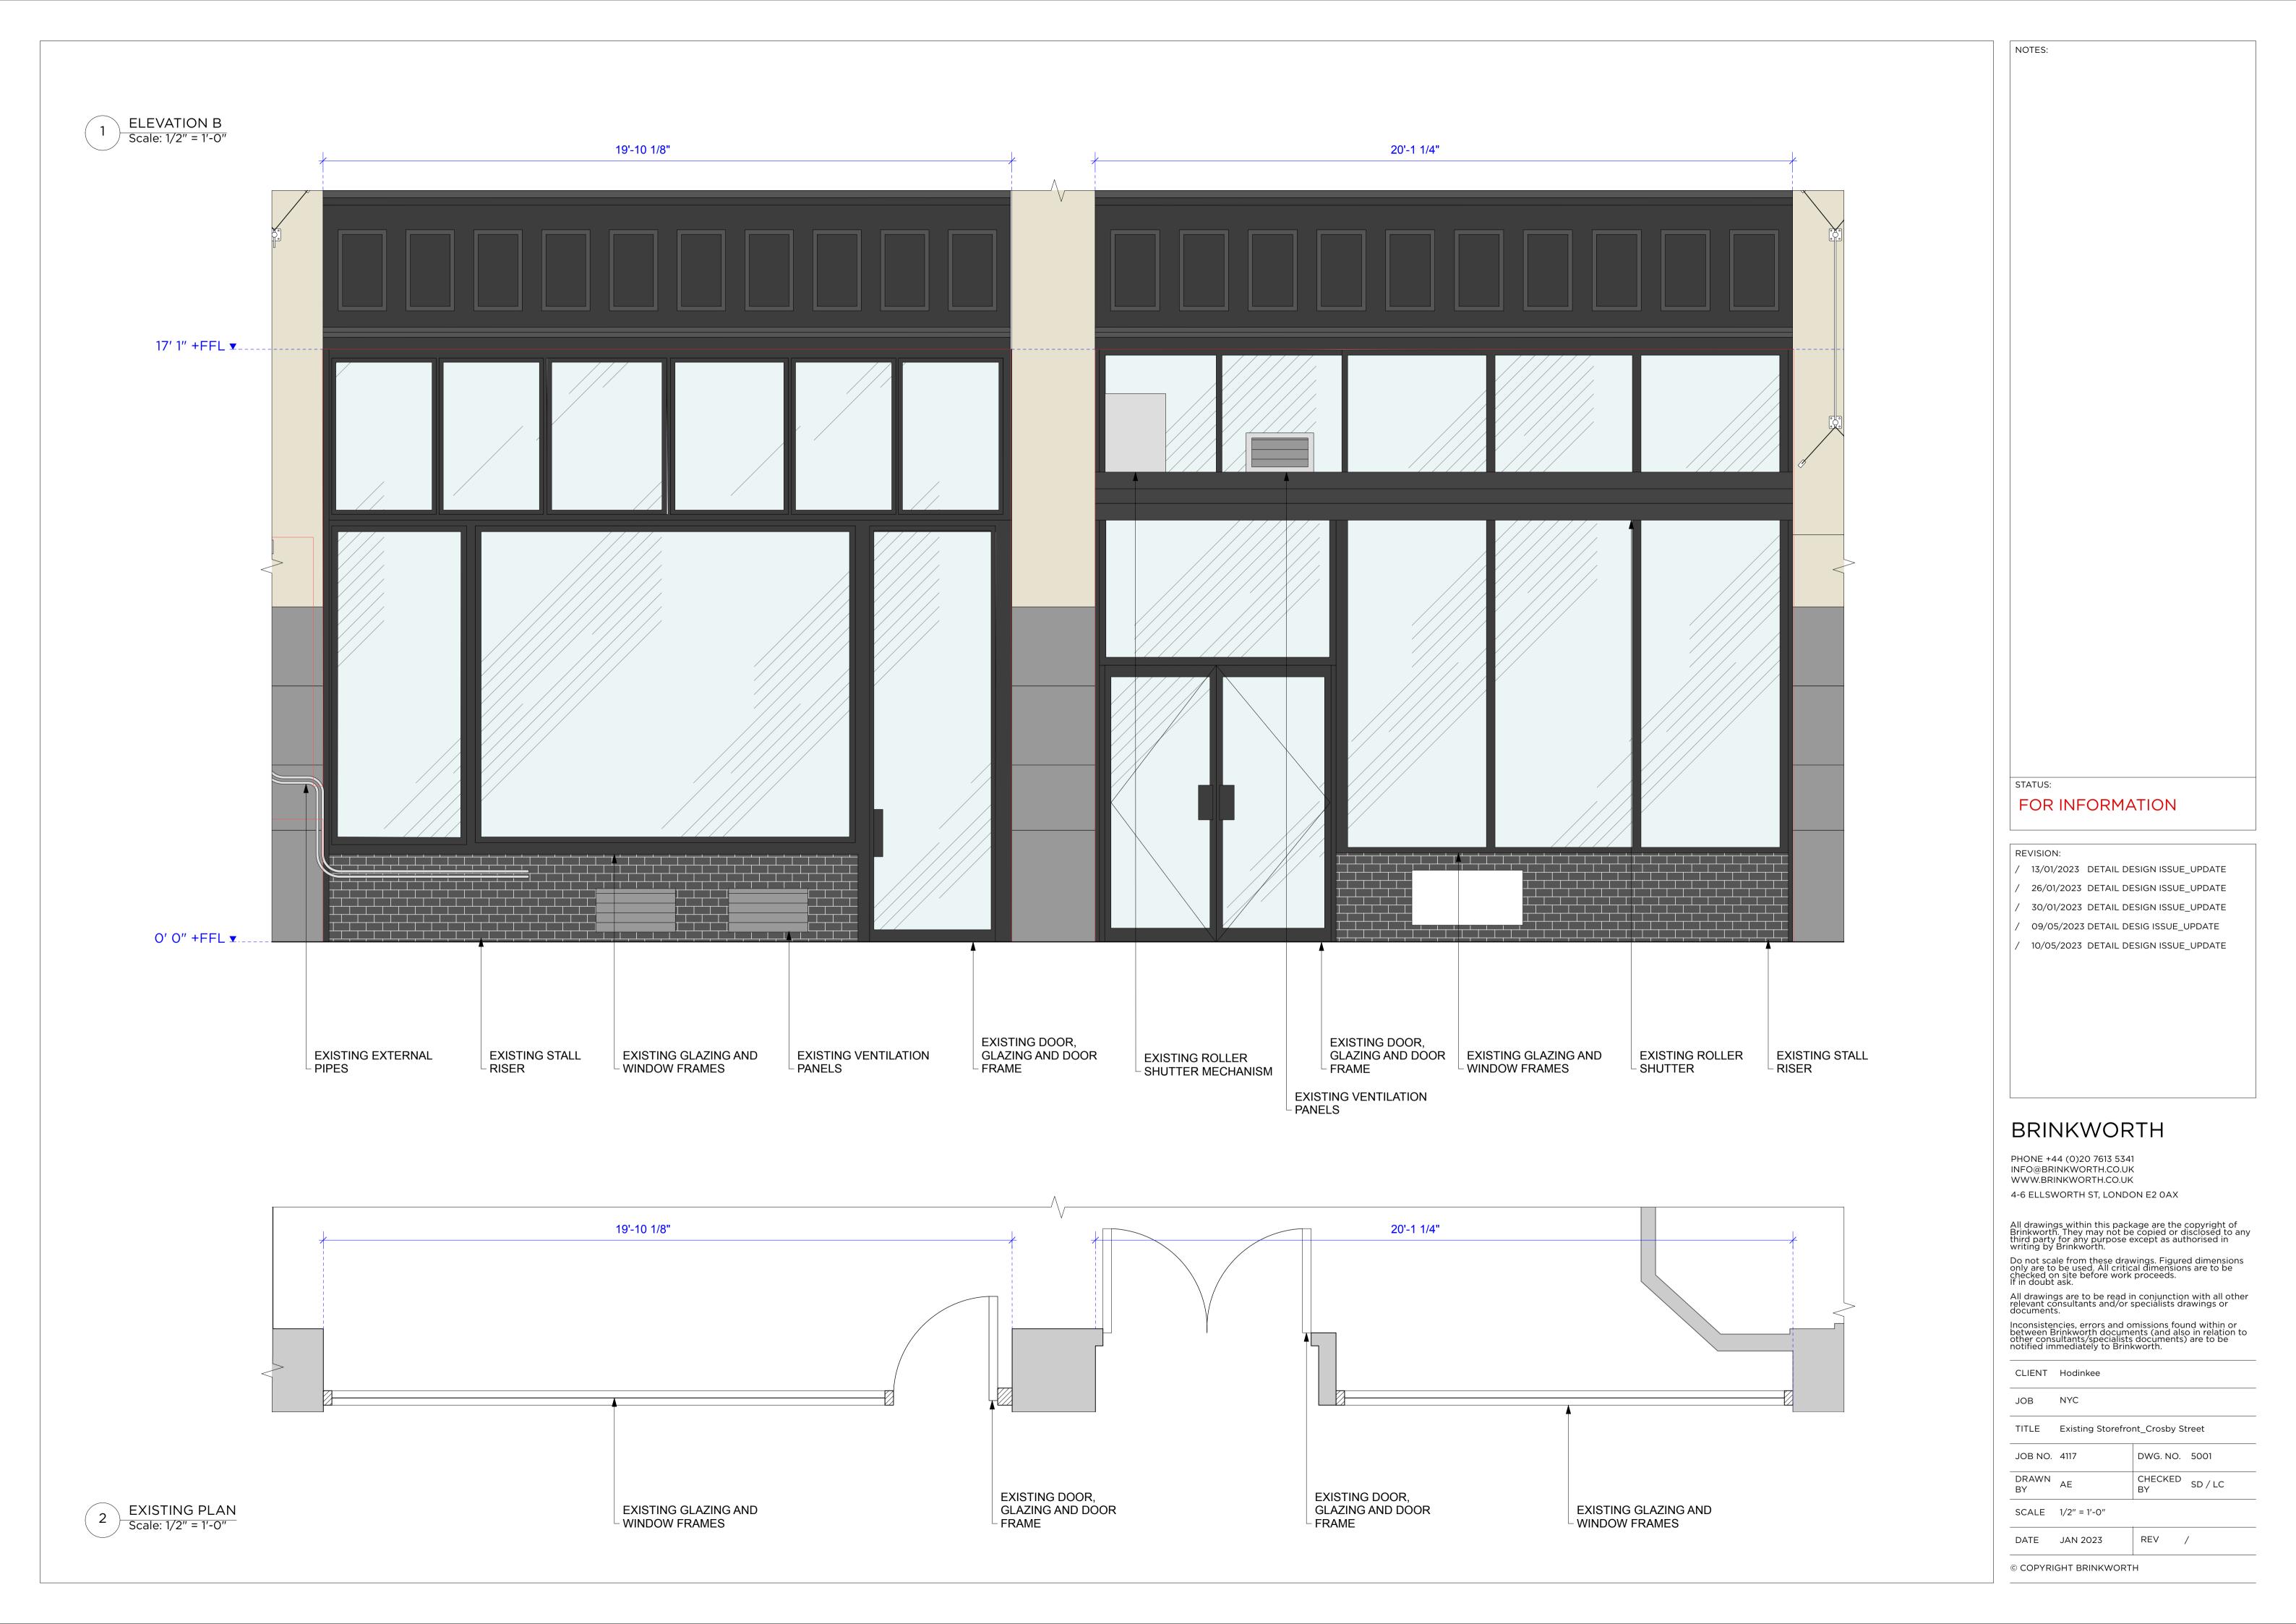

CLIENT Hodinkee JOB NYC

TITLE Existing\_Street\_Elevation JOB NO. 4117 DWG. NO. 5150

DRAWN CHECKED SD / LC BY

SCALE 1/2" = 1'-0"

DATE JAN 2023 REV /

1 LAFEYETTE STREET ELEVATION

2 CROSBY STREET ELEVATION
Scale: 3/16" = 1'-0"