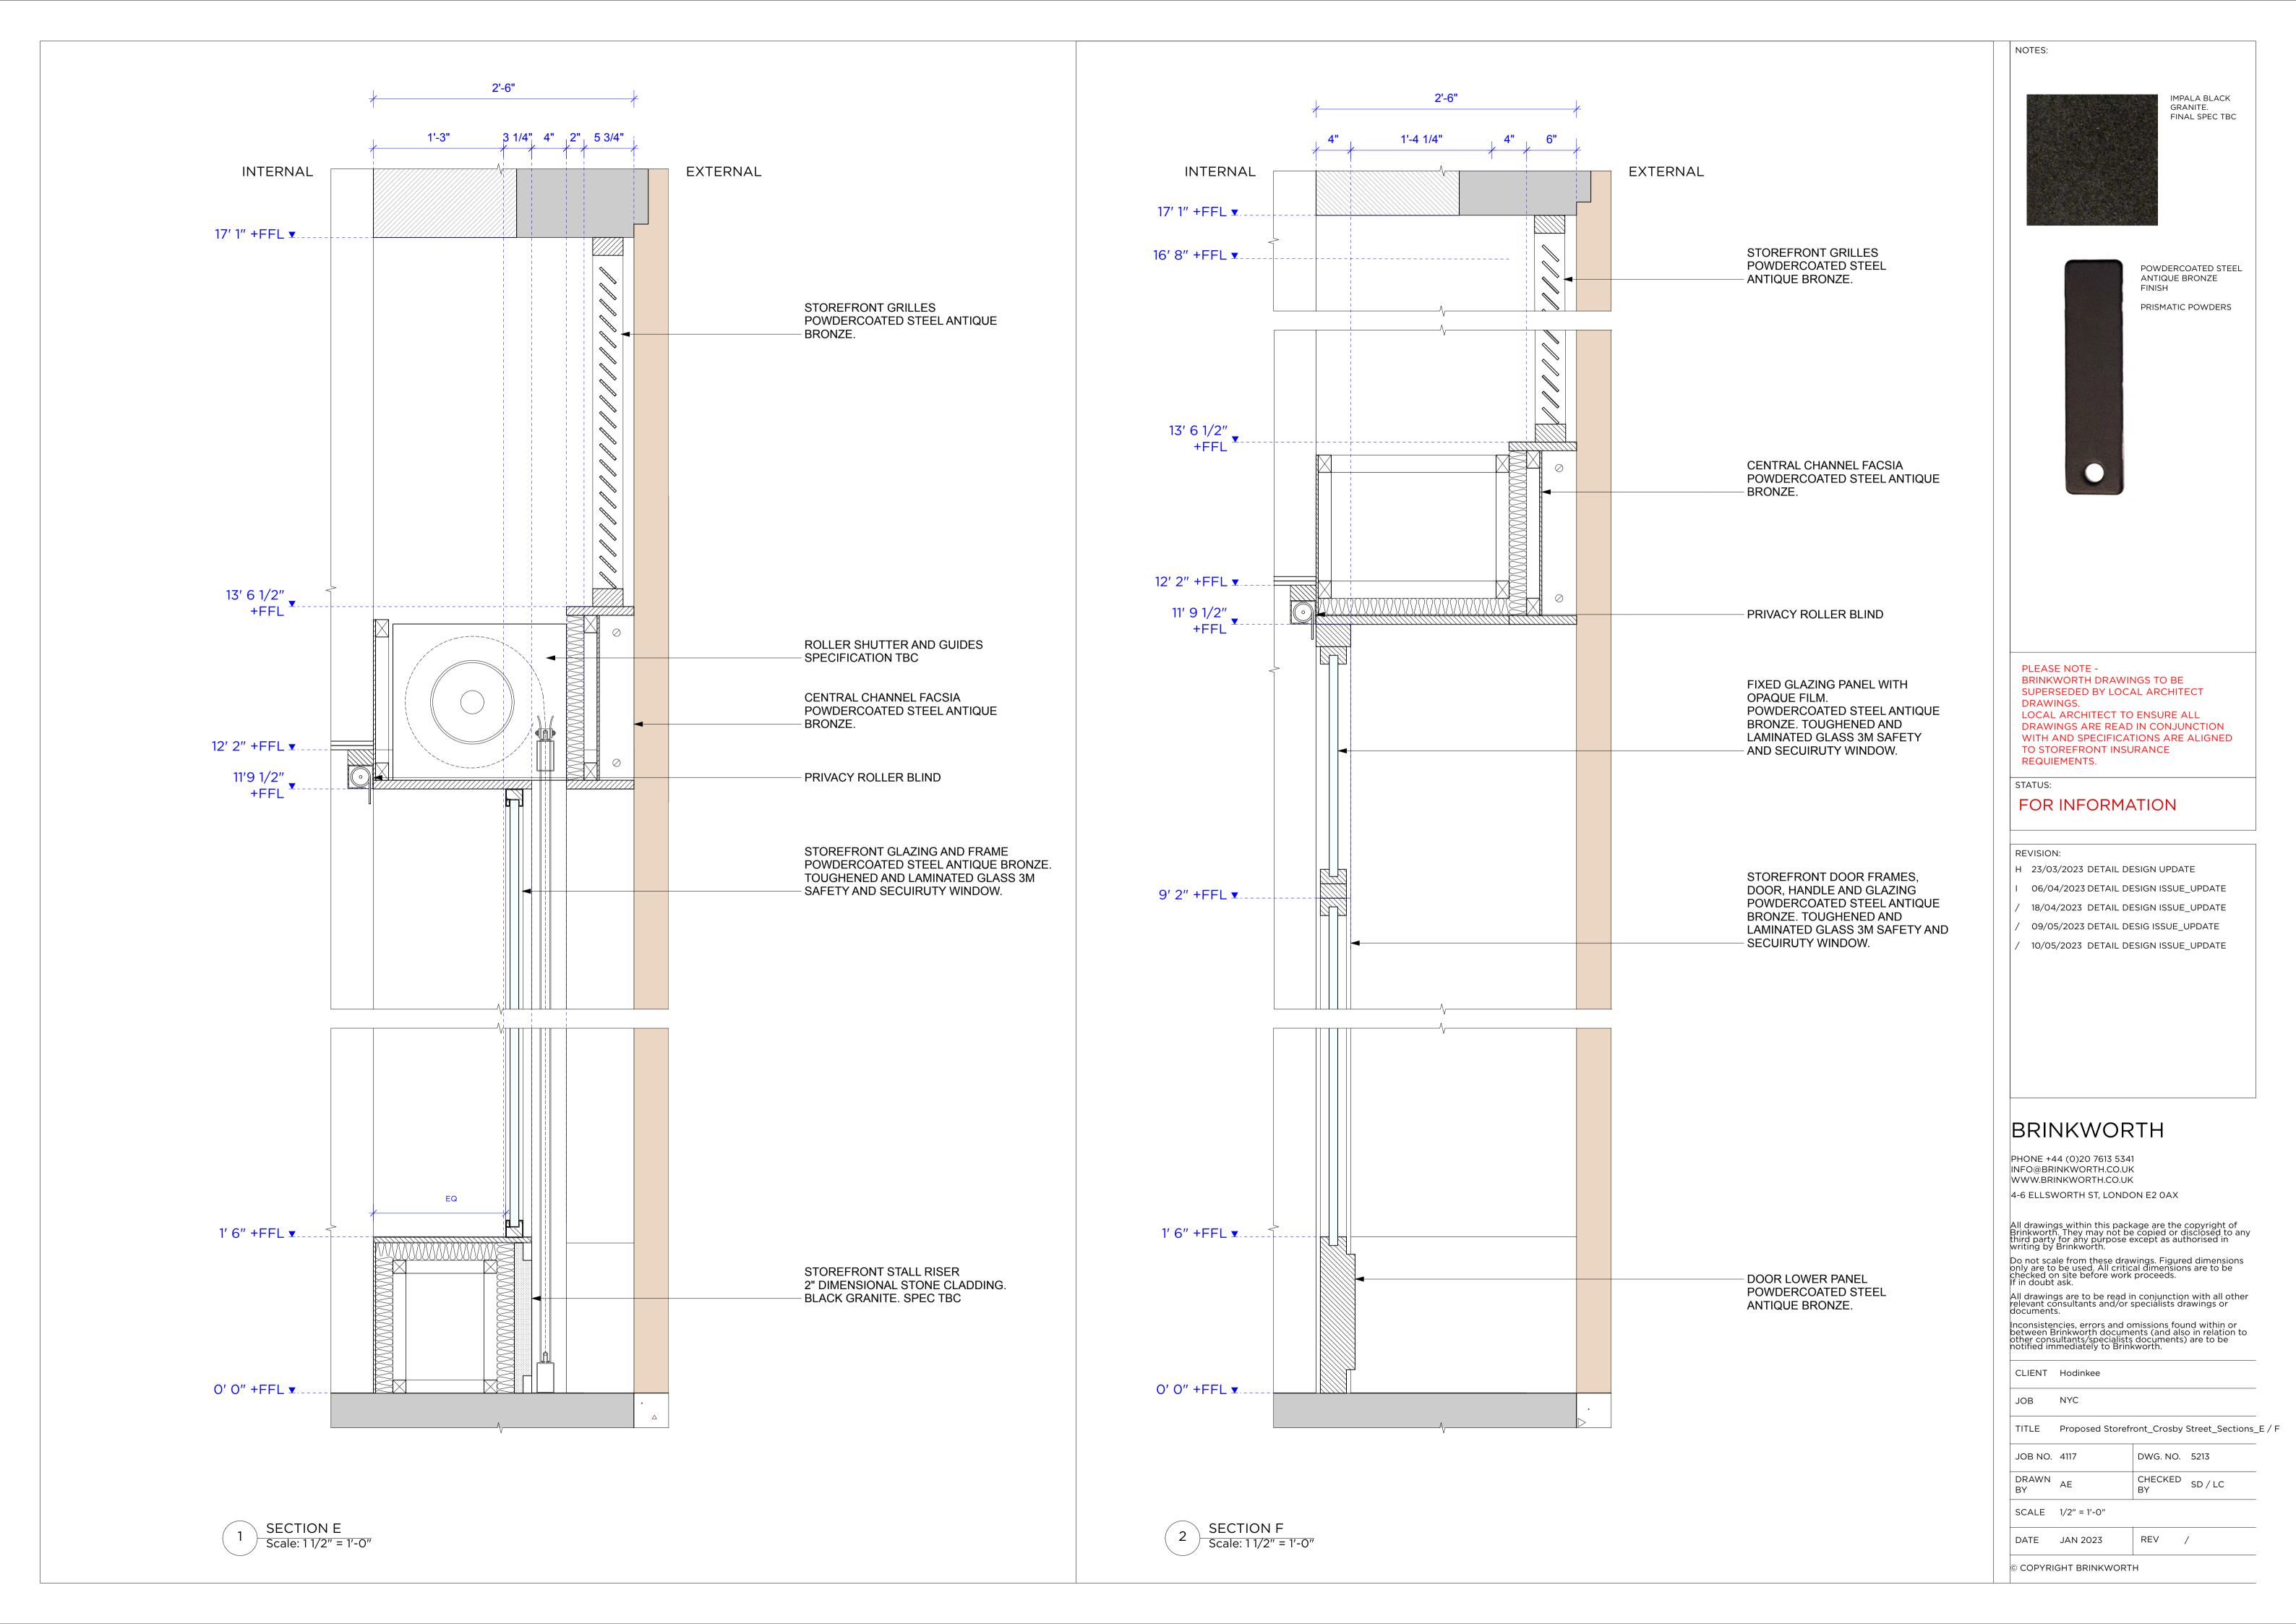

JOB NYC

TITLE Proposed Storefront\_Crosby Street\_Sections\_C / D

JOB NO. 4117 DWG. NO. 5212

DRAWN
BY AE CHECKED
BY SD / LC

SCALE 1/2" = 1'-0"

DATE JAN 2023 REV /

CROSBY STREET\_CLOCK PLAN
Scale: 3" = 1'-0"

NOTES:

IMPALA BLACK GRANITE. FINAL SPEC TBC

POWDERCOATED STEEL ANTIQUE BRONZE FINISH

PRISMATIC POWDERS

JOB NYC

TITLE Proposed Storefront\_Clock Details

FOR INFORMATION

06/04/2023 DETAIL DESIGN ISSUE\_UPDATE 09/05/2023 DETAIL DESIG ISSUE\_UPDATE 10/05/2023 DETAIL DESIGN ISSUE\_UPDATE

REVISION:

JOB NO. 4117 DWG. NO. 5214 DRAWN AE CHECKED SD / LC

SCALE 1/2" = 1'-0"

DATE JAN 2023 REV /

© COPYRIGHT BRINKWORTH

RISER DETAIL Scale: 3" = 1'-0"

BRINKWORTH DRAWINGS TO BE SUPERSEDED BY LOCAL ARCHITECT LOCAL ARCHITECT TO ENSURE ALL DRAWINGS ARE READ IN CONJUNCTION WITH AND SPECIFICATIONS ARE ALIGNED TO STOREFRONT INSURANCE REQUIEMENTS.

FINAL SPEC TBC

POWDERCOATED STEEL ANTIQUE BRONZE

PRISMATIC POWDERS

PLEASE NOTE -