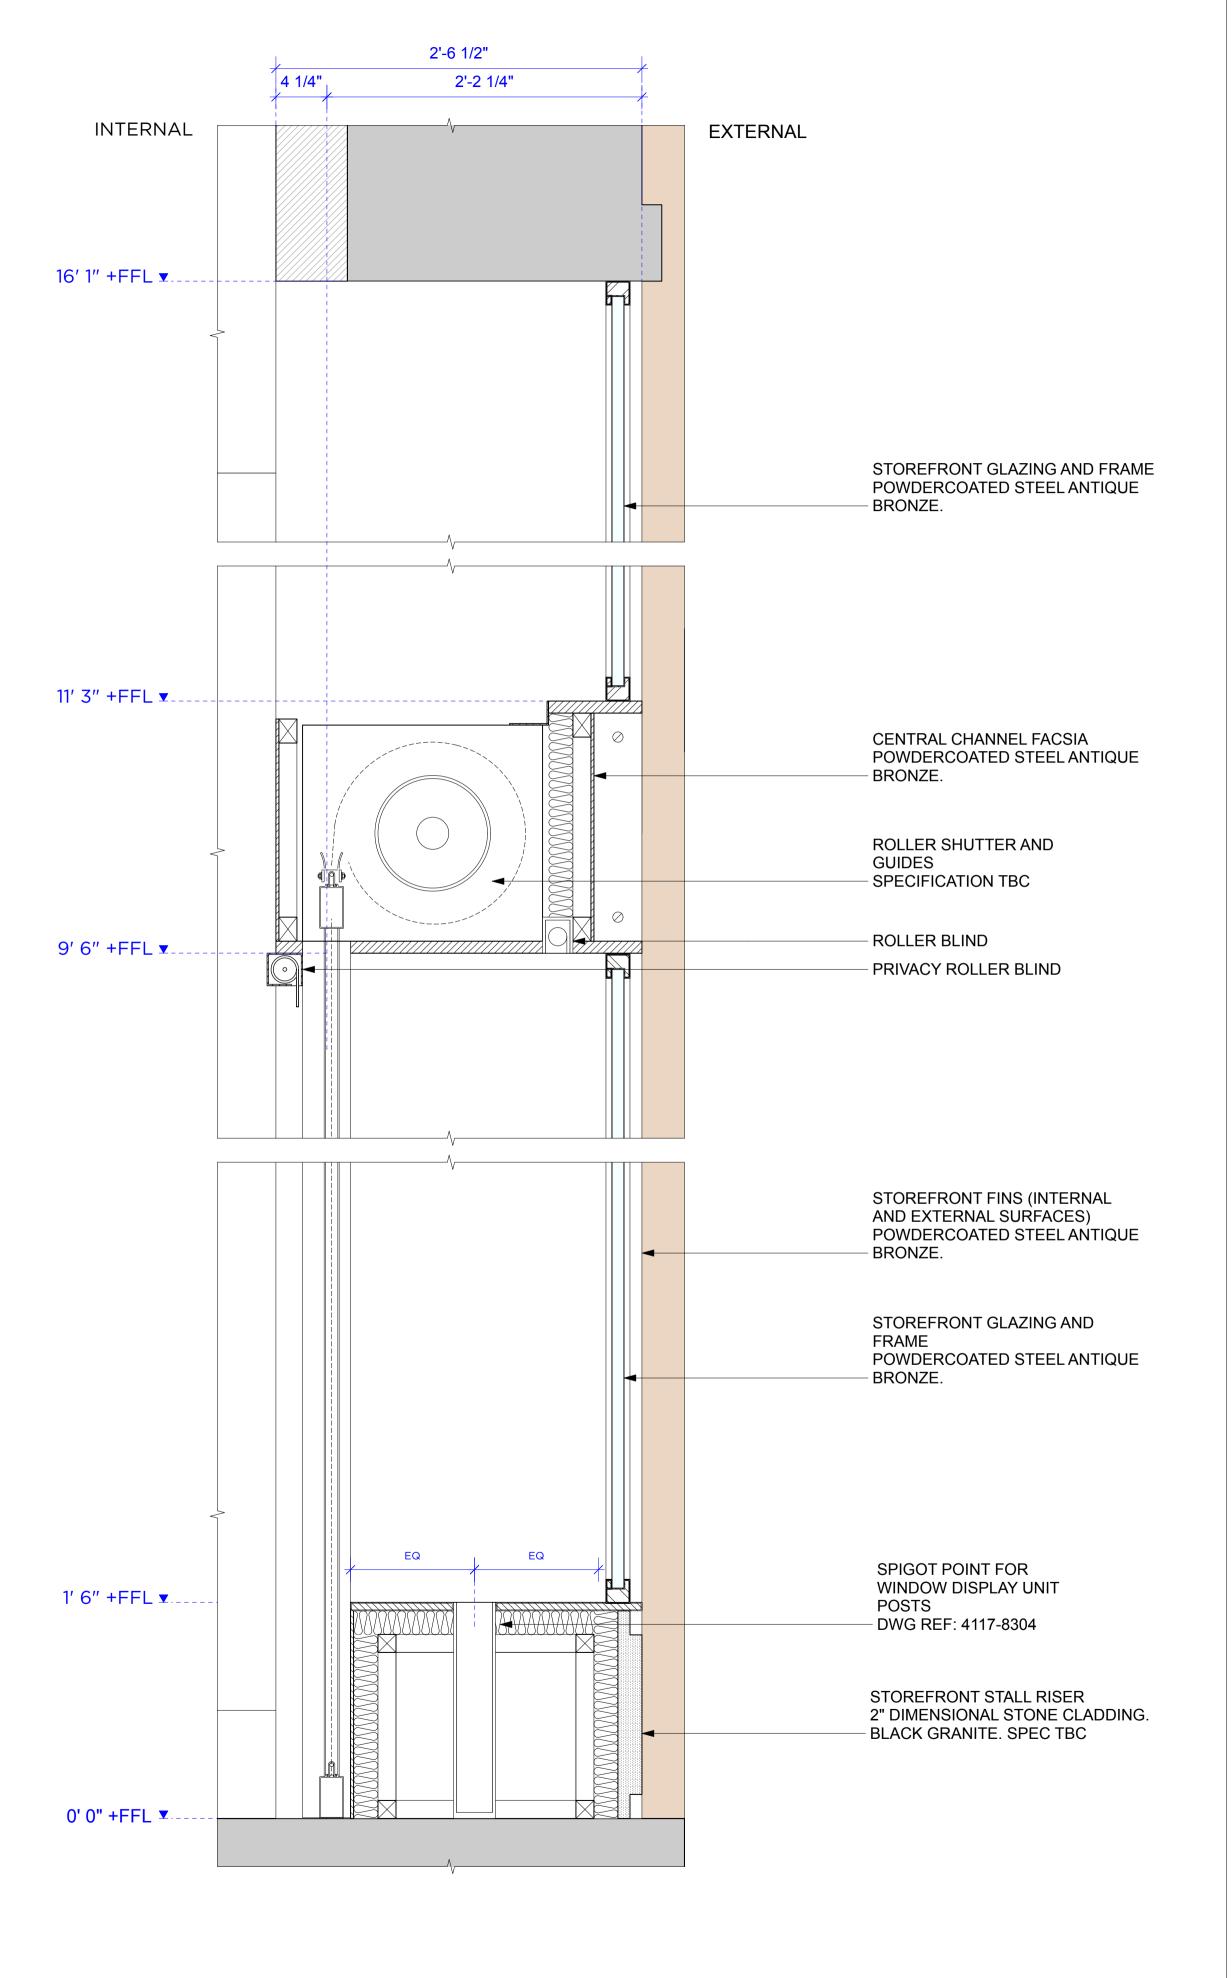

JOB NYC

TITLE Proposed Storefront\_Lafayette Street\_Sections\_A / B

DRAWN BY AE CHECKED BY SD / LC

SCALE 11/2" = 1'-0"

DATE JAN 2023 REV /

BRINKWORTH DRAWINGS TO BE SUPERSEDED BY LOCAL ARCHITECT DRAWINGS. LOCAL ARCHITECT TO ENSURE ALL DRAWINGS ARE READ IN CONJUNCTION WITH AND SPECIFICATIONS ARE ALIGNED TO STOREFRONT INSURANCE REQUIEMENTS.