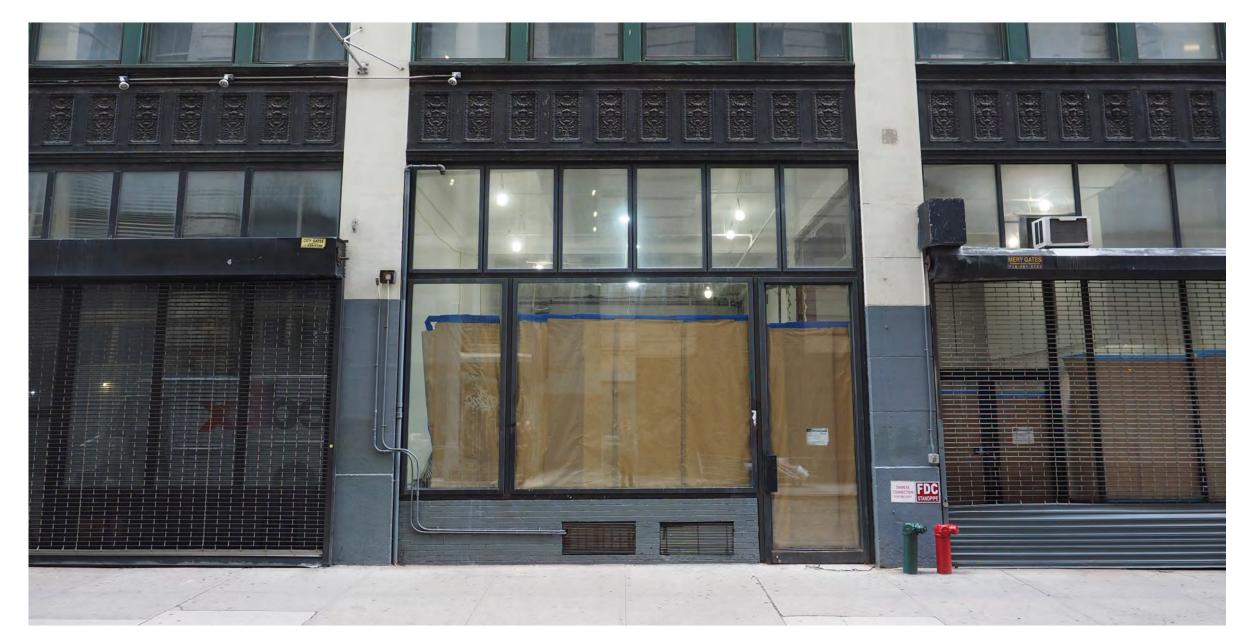

# Facade visuals Brinkworth, May 2023

Existing Conditions, October 2022

Site Plan

Existing Conditions - Lafayette Street

**Existing Conditions** 

Existing Conditions - Crosby Street

EXISTING STORE

- FACADE

NOTES: