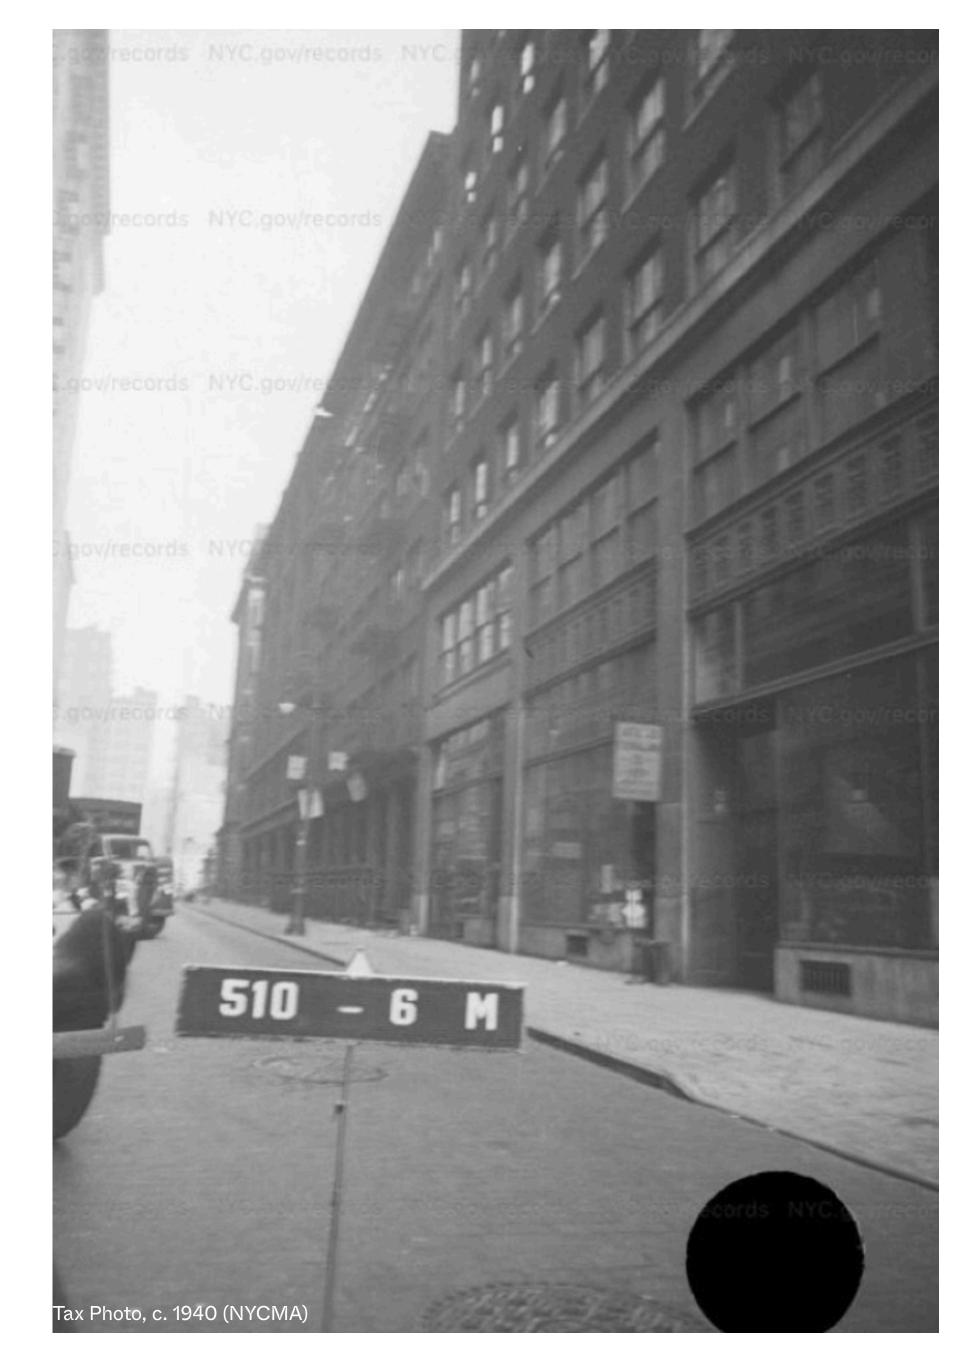

# Object Signage

Pipe sign, 515 Broadway, SoHo, 1912 (NYHS)

Watch store, 177 Broadway, circa 1910 (Both Sides of Broadway)

Clock at Oldsmobile showroom, 270 Lafayette Street, circa 1940 (NYCMA)

1 LAFEYETTE STREET ELEVATION
Scale: 3/16" = 1'-0"