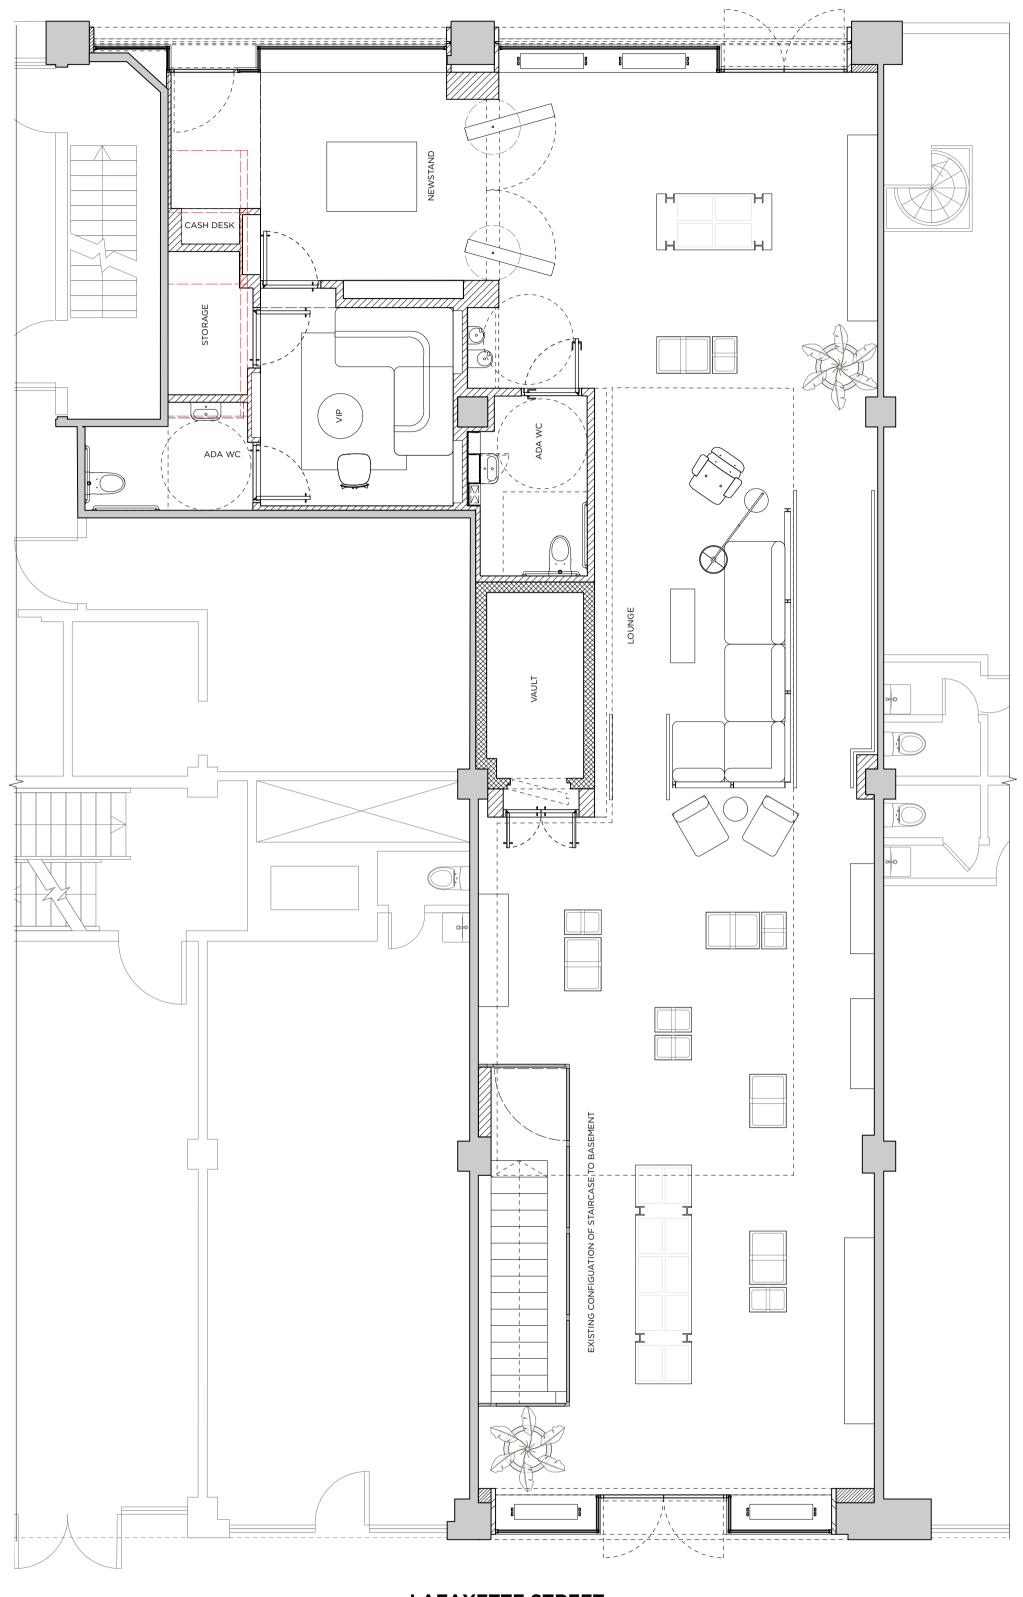

JOB NYC

TITLE Proposed\_Street\_Elevation

DRAWN AE CHECKED SD / LC

SCALE 1/2" = 1'-0"

DATE JAN 2023 REV /

EXISTING PLAN
Scale: 3/16" = 1'-0"

LAFAYETTE STREET

TITLE Storefront\_Plans

CLIENT Hodinkee

DWG. NO. 5152 CHECKED SD / LC DRAWN AE

DATE JAN 2023 REV /