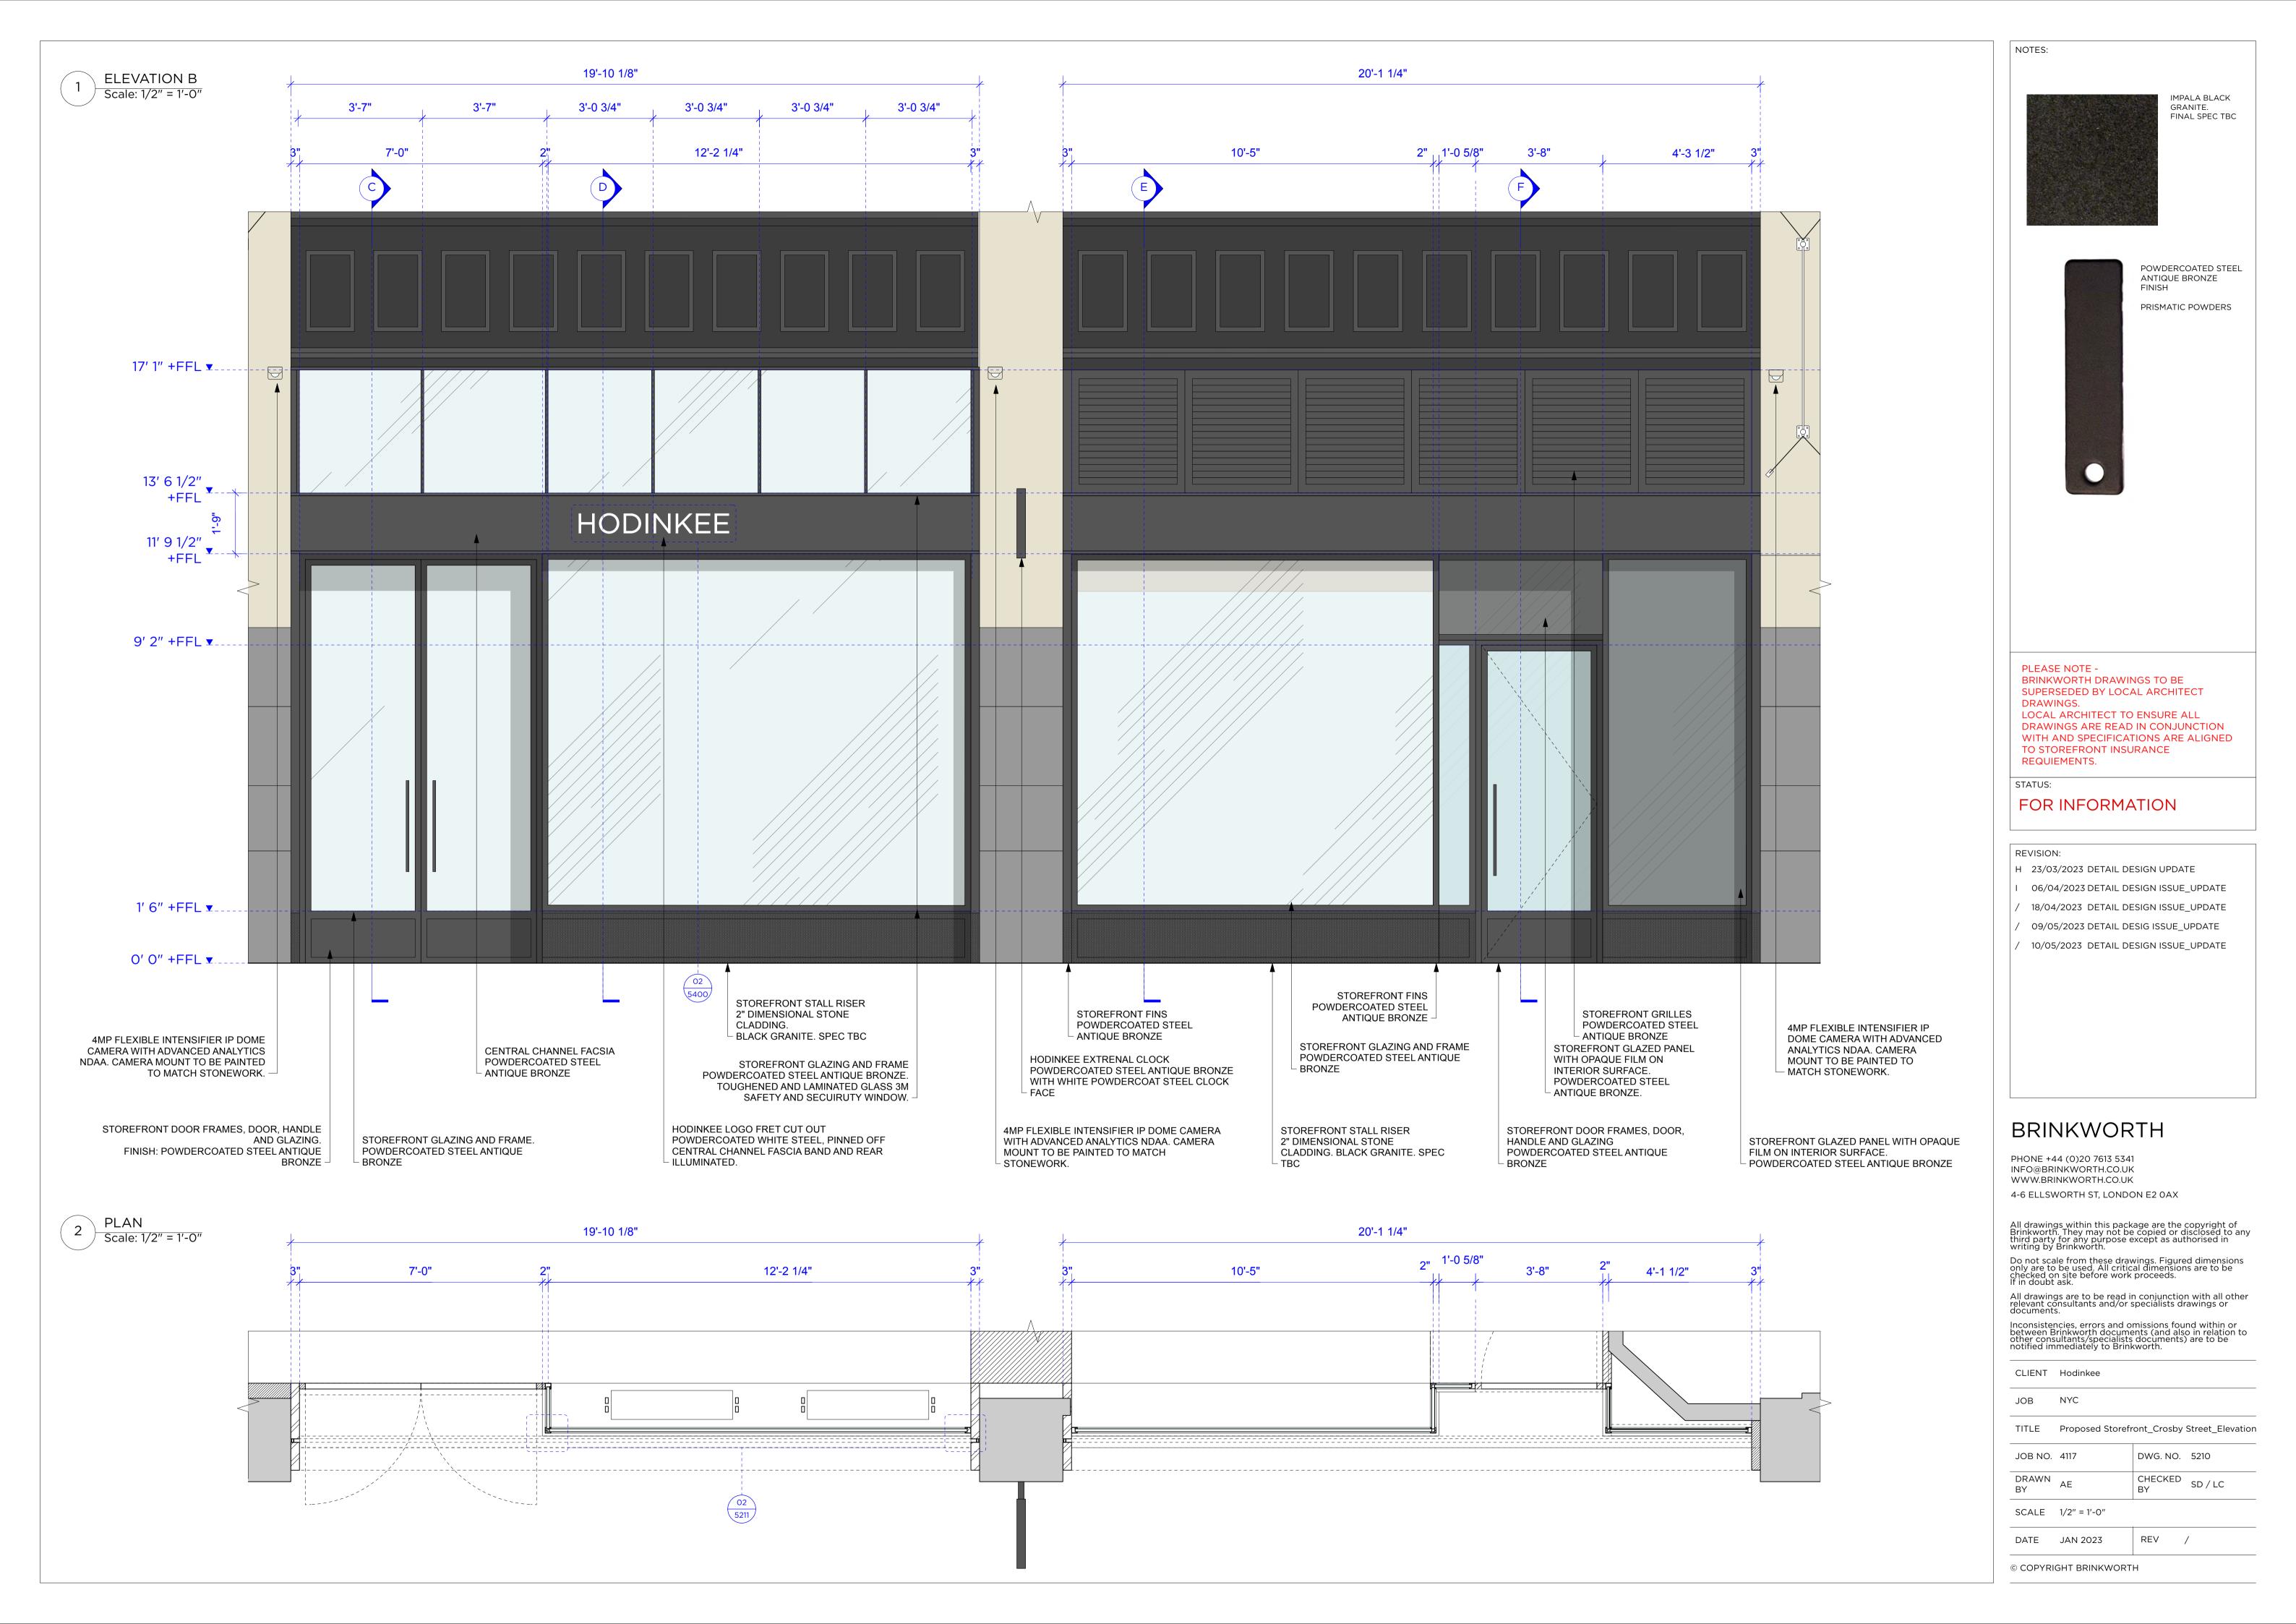

JOB NYC

TITLE Proposed Storefront\_Crosby Street\_Sections\_C / D

JOB NO. 4117 DWG. NO. 5212

DRAWN
BY AE CHECKED
BY SD / LC

SCALE 1/2" = 1'-0"

DATE JAN 2023 REV /

CROSBY STREET\_CLOCK PLAN
Scale: 3" = 1'-0"