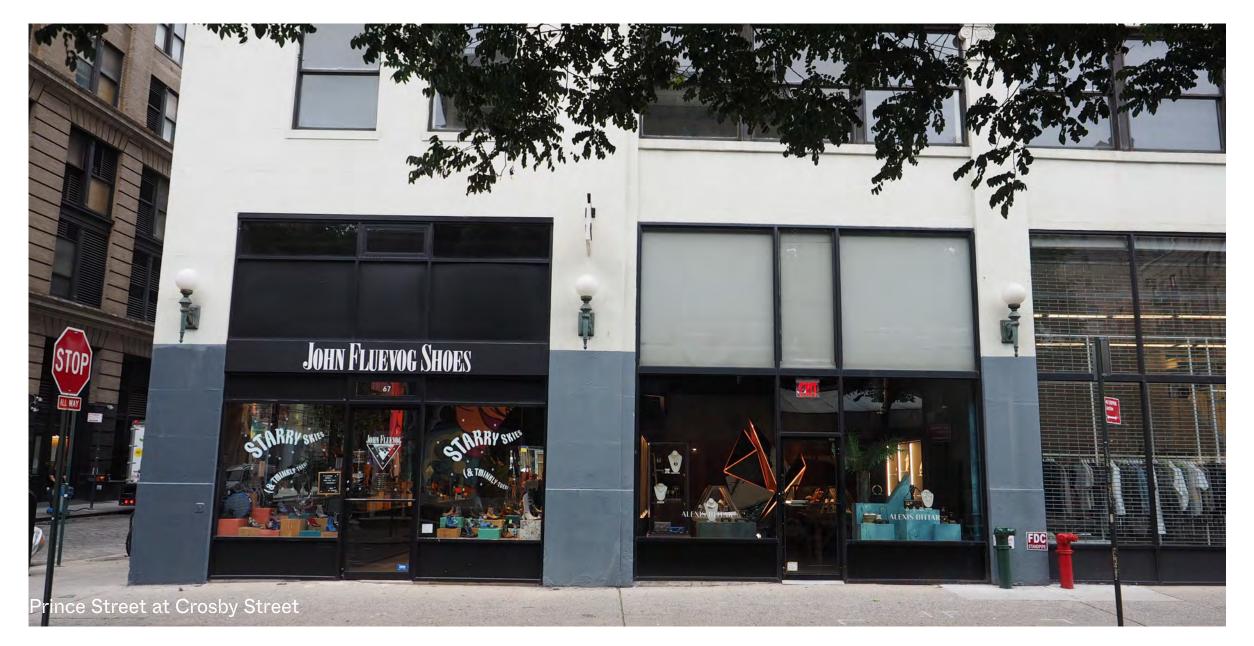

# Object Signage

Pipe sign, 515 Broadway, SoHo, 1912 (NYHS)

Watch store, 177 Broadway, circa 1910 (Both Sides of Broadway)

Clock at Oldsmobile showroom, 270 Lafayette Street, circa 1940 (NYCMA)

1 LAFEYETTE STREET ELEVATION
Scale: 3/16" = 1'-0"

CLIENT Hodinkee JOB NYC

TITLE Existing\_Street\_Elevation JOB NO. 4117 DWG. NO. 5150

DRAWN CHECKED SD / LC BY

SCALE 1/2" = 1'-0"

DATE JAN 2023 REV /

1 LAFEYETTE STREET ELEVATION

2 CROSBY STREET ELEVATION
Scale: 3/16" = 1'-0"