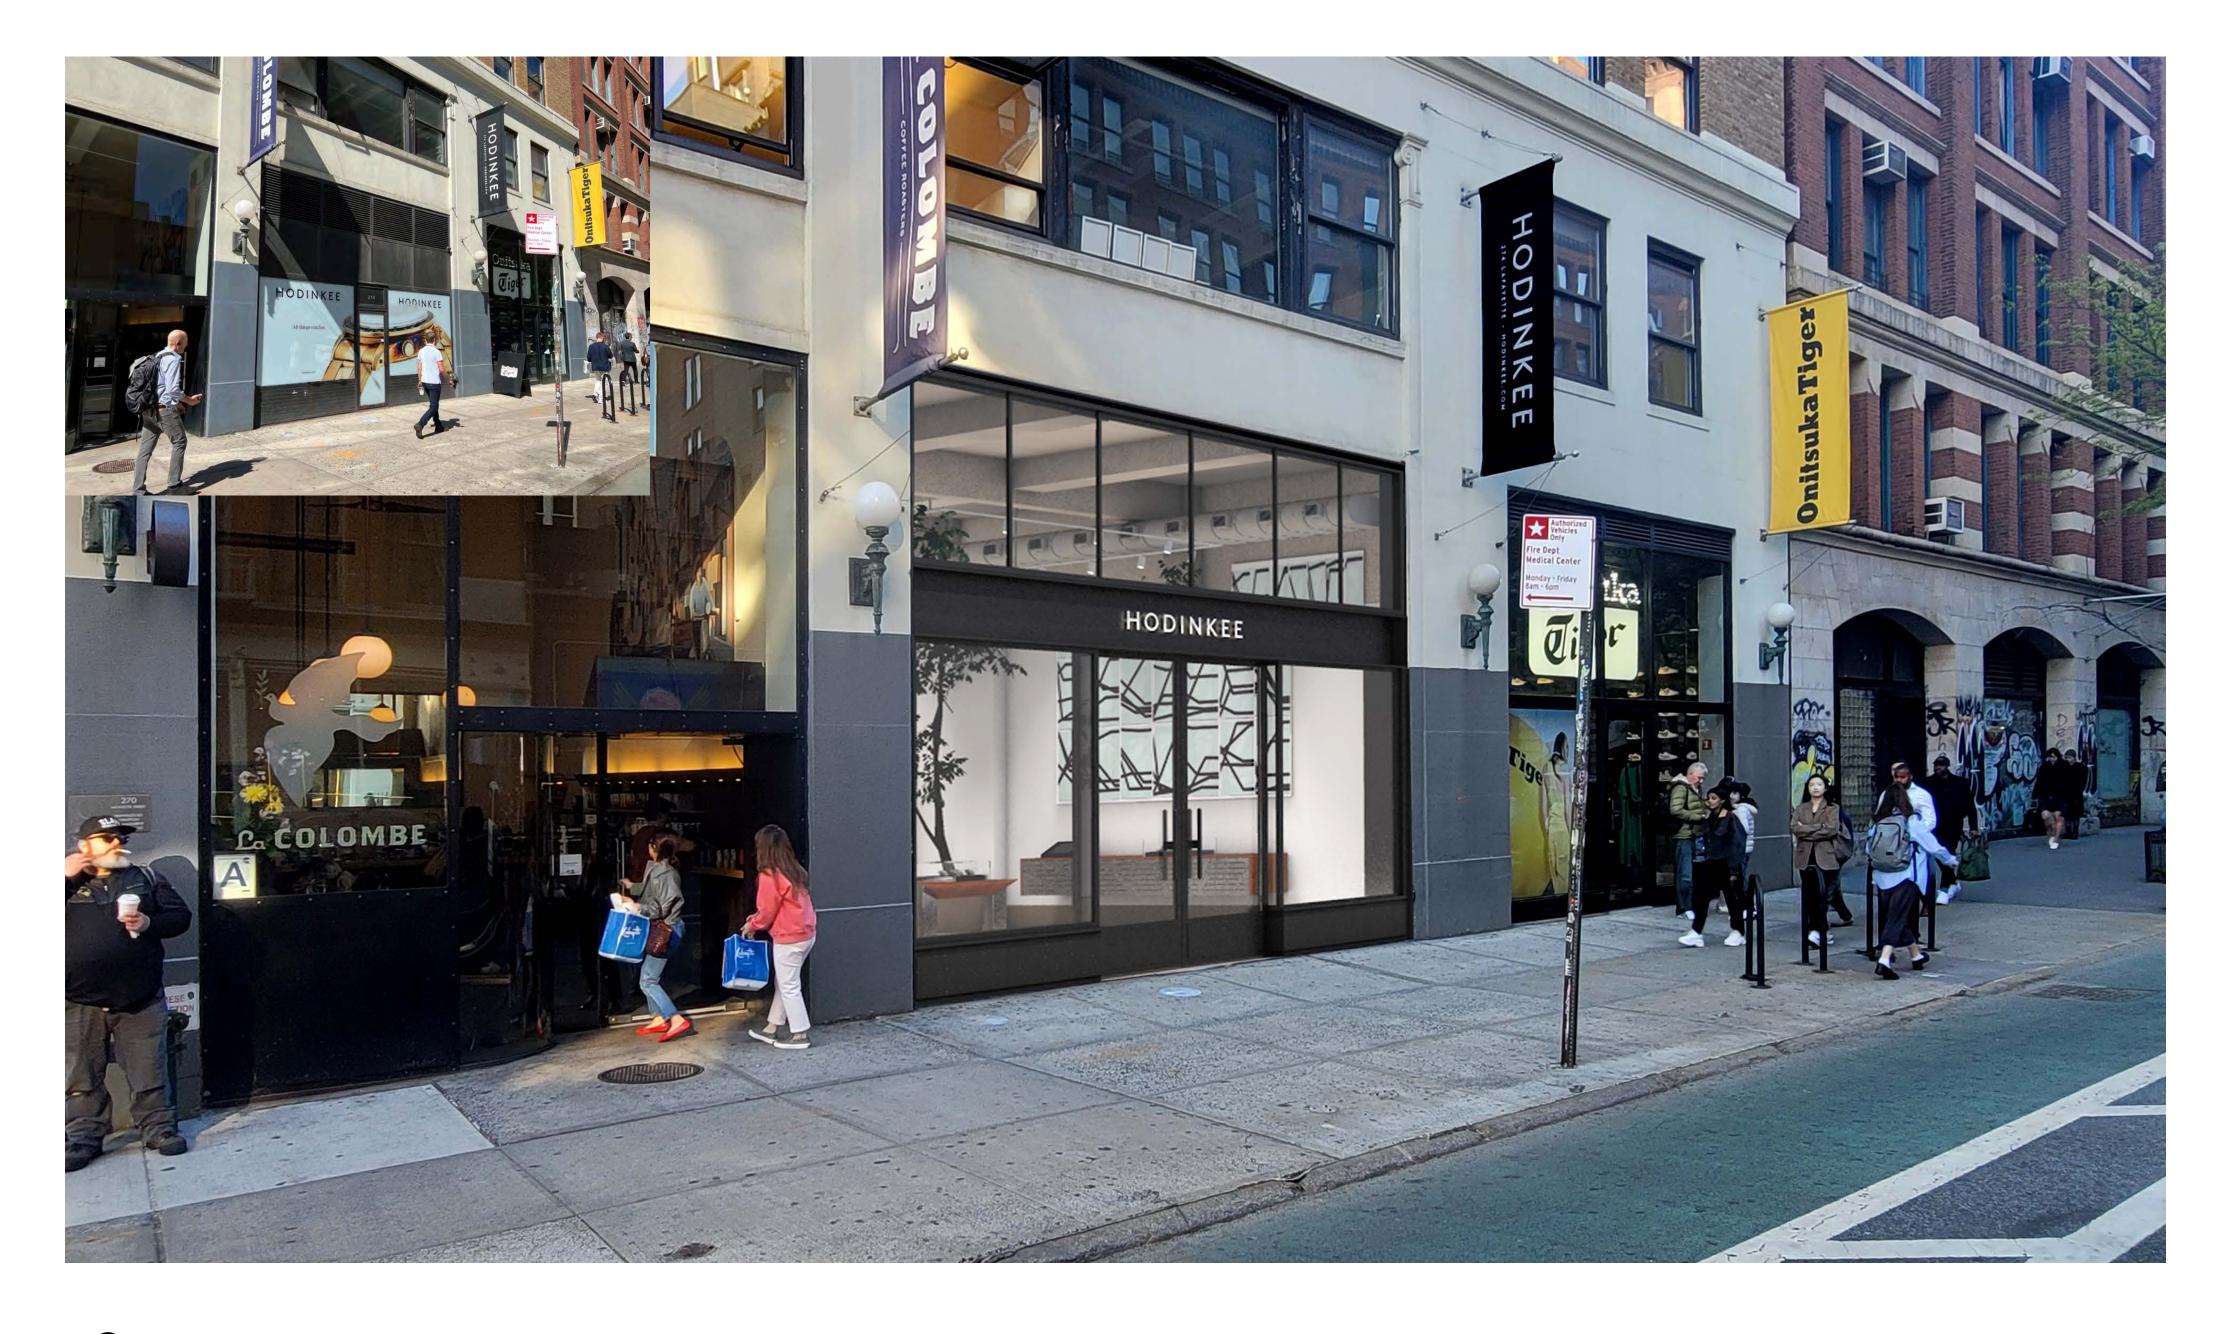

# Facade visuals Brinkworth, May 2023

Existing Conditions, October 2022

Site Plan

Existing Conditions - Lafayette Street

**Existing Conditions** 

Existing Conditions - Crosby Street

# Object Signage

Pipe sign, 515 Broadway, SoHo, 1912 (NYHS)

Watch store, 177 Broadway, circa 1910 (Both Sides of Broadway)

Clock at Oldsmobile showroom, 270 Lafayette Street, circa 1940 (NYCMA)

1 LAFEYETTE STREET ELEVATION
Scale: 3/16" = 1'-0"