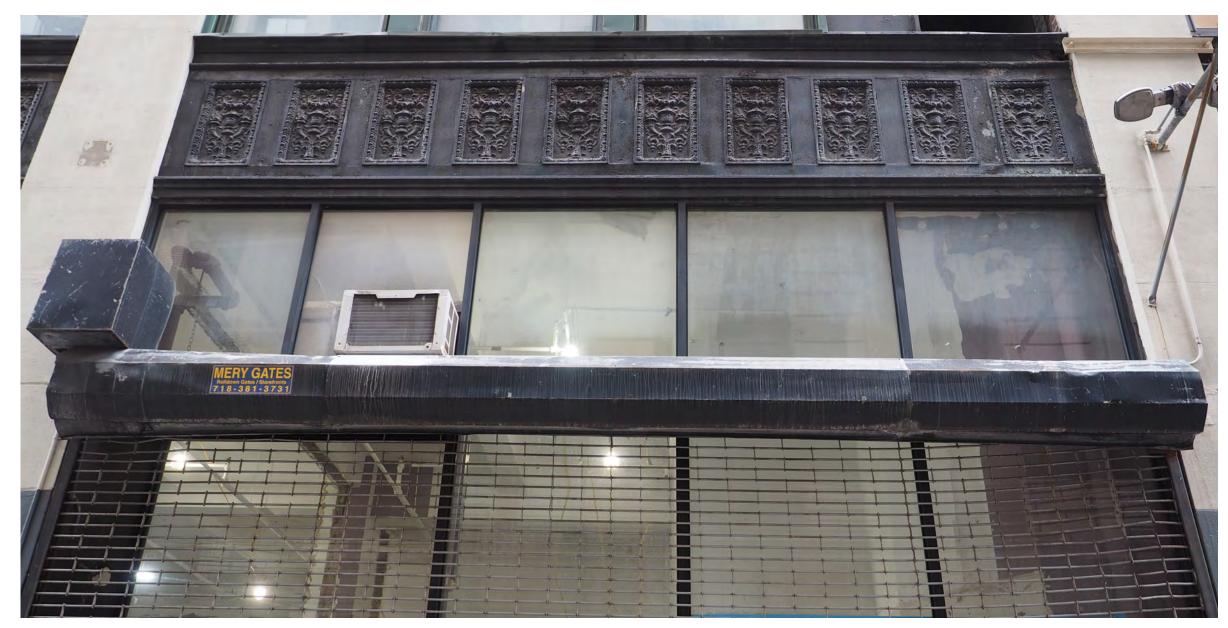

# Object Signage

Pipe sign, 515 Broadway, SoHo, 1912 (NYHS)

Watch store, 177 Broadway, circa 1910 (Both Sides of Broadway)

Clock at Oldsmobile showroom, 270 Lafayette Street, circa 1940 (NYCMA)

1 LAFEYETTE STREET ELEVATION
Scale: 3/16" = 1'-0"

EXISTING STORE

- FACADE

NOTES:

CLIENT Hodinkee JOB NYC

TITLE Existing\_Street\_Elevation JOB NO. 4117 DWG. NO. 5150

DRAWN CHECKED SD / LC BY

SCALE 1/2" = 1'-0"

DATE JAN 2023 REV /

1 LAFEYETTE STREET ELEVATION

2 CROSBY STREET ELEVATION
Scale: 3/16" = 1'-0"