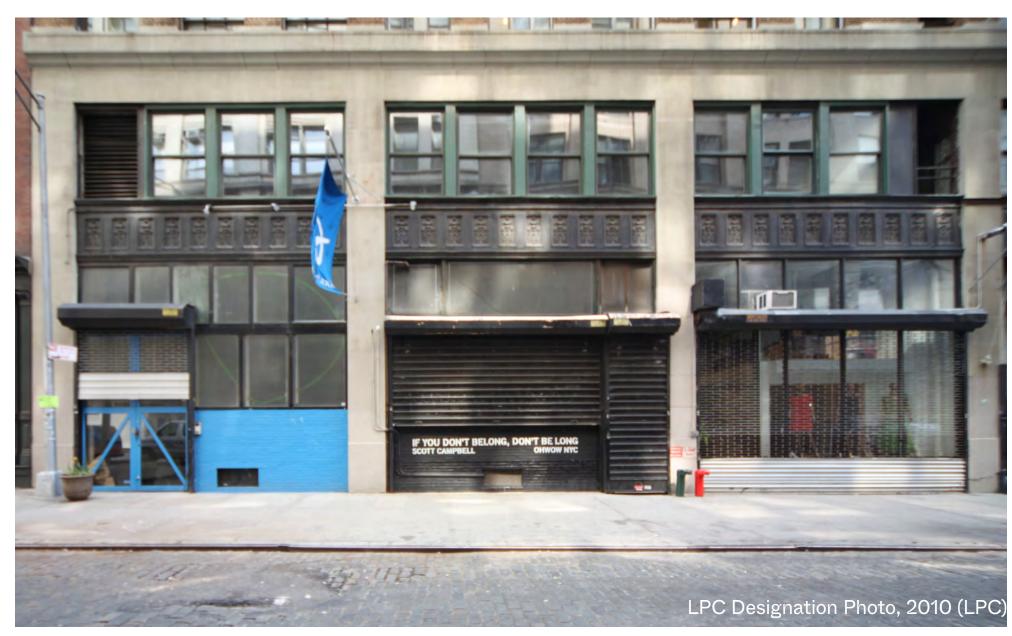

# Facade visuals Brinkworth, May 2023

Existing Conditions, October 2022

Site Plan

Existing Conditions - Lafayette Street

**Existing Conditions** 

Existing Conditions - Crosby Street

# Object Signage

Pipe sign, 515 Broadway, SoHo, 1912 (NYHS)

Watch store, 177 Broadway, circa 1910 (Both Sides of Broadway)

Clock at Oldsmobile showroom, 270 Lafayette Street, circa 1940 (NYCMA)

1 LAFEYETTE STREET ELEVATION
Scale: 3/16" = 1'-0"

EXISTING STORE

- FACADE

NOTES: