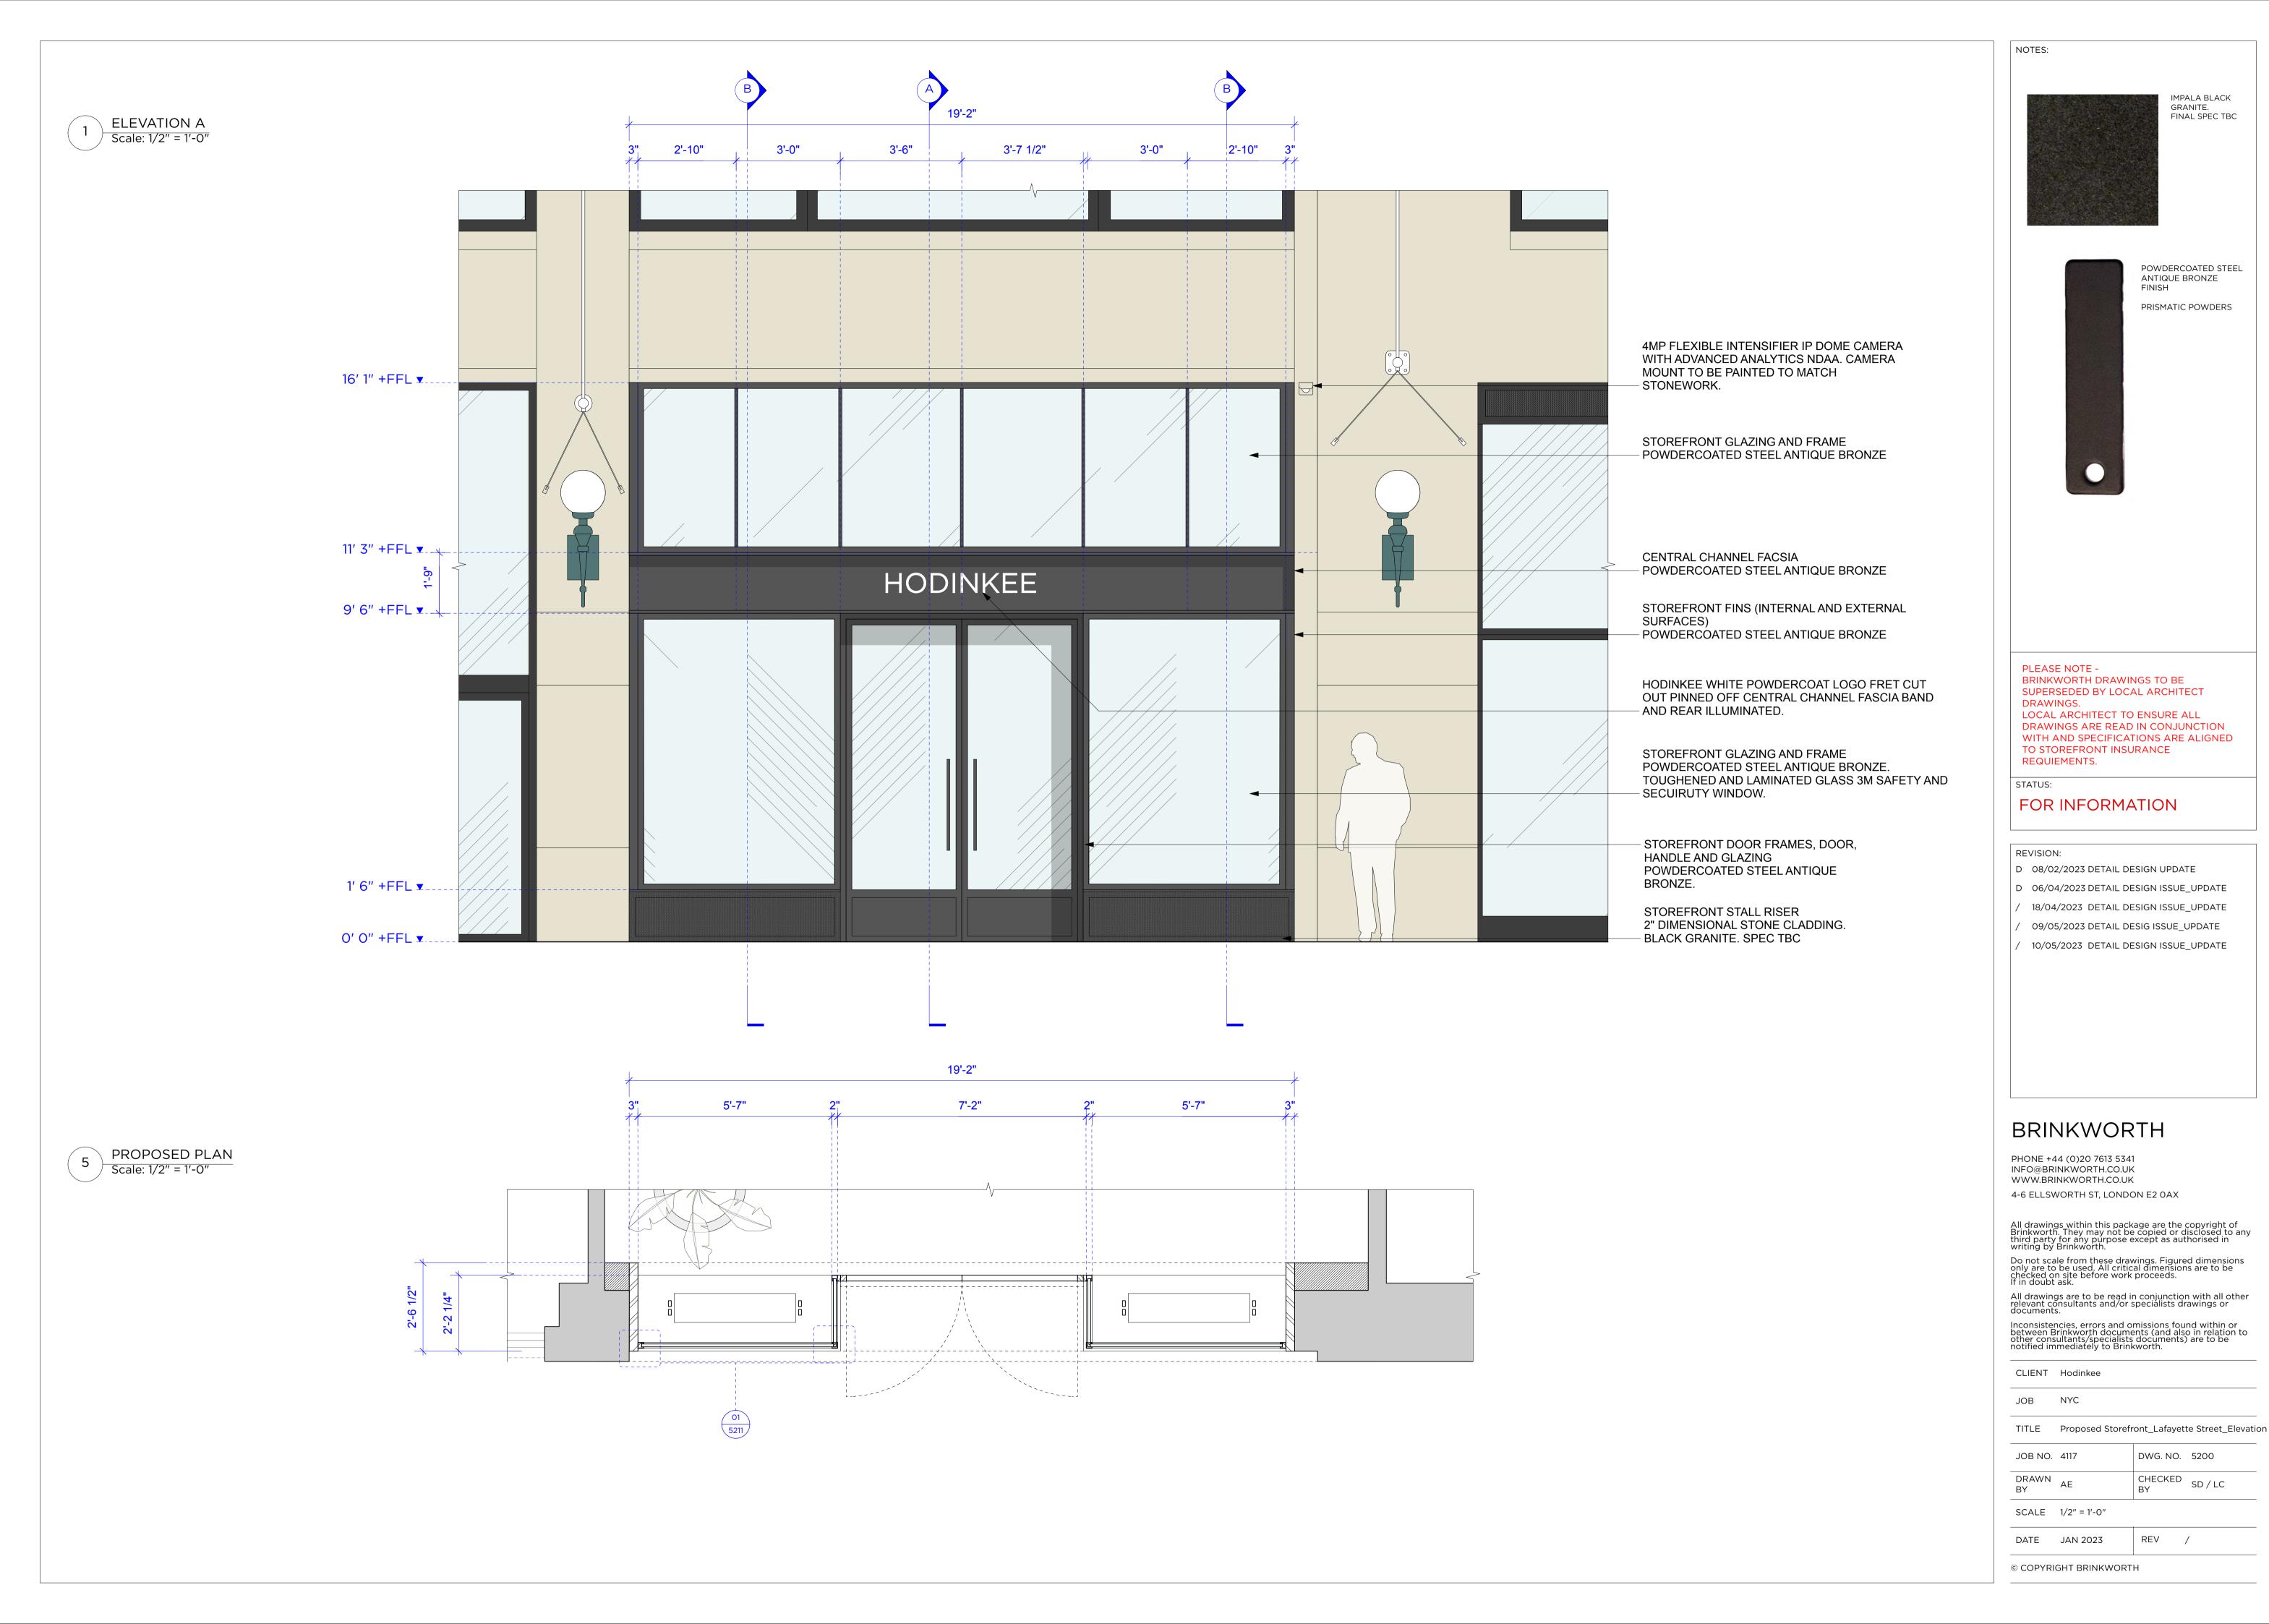

JOB NYC

TITLE Proposed Storefront\_Details

DWG. NO. 5211 CHECKED SD / LC DRAWN AE

SCALE 1/2'' = 1'-0''

REV / DATE JAN 2023

PLEASE NOTE BRINKWORTH DRAWINGS TO BE
SUPERSEDED BY LOCAL ARCHITECT
DRAWINGS.
LOCAL ARCHITECT TO ENSURE ALL
DRAWINGS ARE READ IN CONJUNCTION
WITH AND SPECIFICATIONS ARE ALIGNED
TO STOREFRONT INSURANCE
REQUIEMENTS.

# FOR INFORMATION

REVISION:

- G 30/01/2023 DETAIL DESIGN ISSUE\_UPDATE
- G 06/04/2023 DETAIL DESIGN ISSUE\_UPDATE
- 18/04/2023 DETAIL DESIGN ISSUE\_UPDATE09/05/2023 DETAIL DESIG ISSUE\_UPDATE
- / 10/05/2023 DETAIL DESIGN ISSUE\_UPDATE

NOTES:

IMPALA BLACK GRANITE. FINAL SPEC TBC

POWDERCOATED STEEL ANTIQUE BRONZE FINISH

PRISMATIC POWDERS

JOB NYC

TITLE Proposed Storefront\_Clock Details

FOR INFORMATION

06/04/2023 DETAIL DESIGN ISSUE\_UPDATE 09/05/2023 DETAIL DESIG ISSUE\_UPDATE 10/05/2023 DETAIL DESIGN ISSUE\_UPDATE

FINAL SPEC TBC

POWDERCOATED STEEL ANTIQUE BRONZE

PRISMATIC POWDERS

PLEASE NOTE -