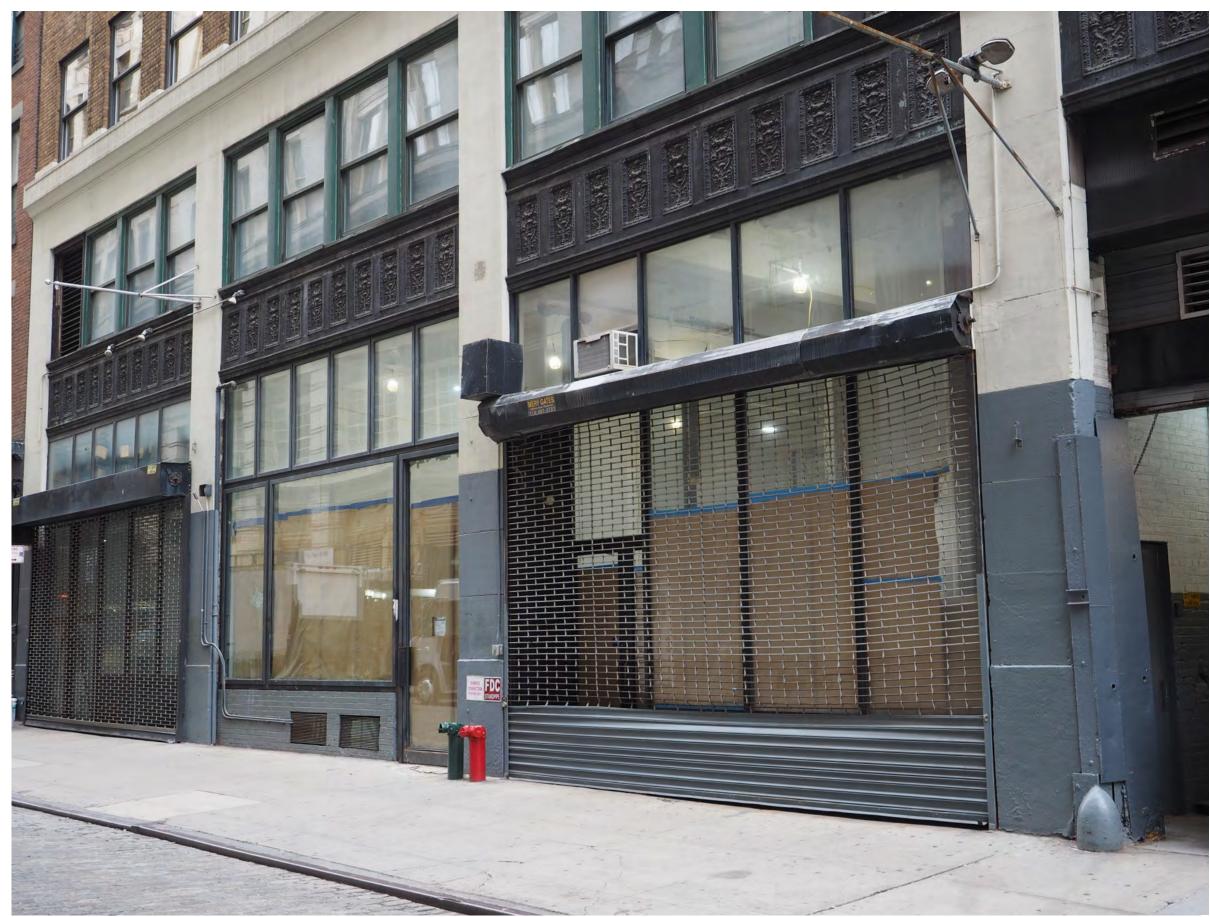

# Facade visuals Brinkworth, May 2023

Existing Conditions, October 2022

Site Plan

Existing Conditions - Lafayette Street

**Existing Conditions** 

Existing Conditions - Crosby Street

CLIENT Hodinkee JOB NYC

TITLE Existing\_Street\_Elevation JOB NO. 4117 DWG. NO. 5150

DRAWN CHECKED SD / LC BY

SCALE 1/2" = 1'-0"

DATE JAN 2023 REV /

1 LAFEYETTE STREET ELEVATION

2 CROSBY STREET ELEVATION
Scale: 3/16" = 1'-0"