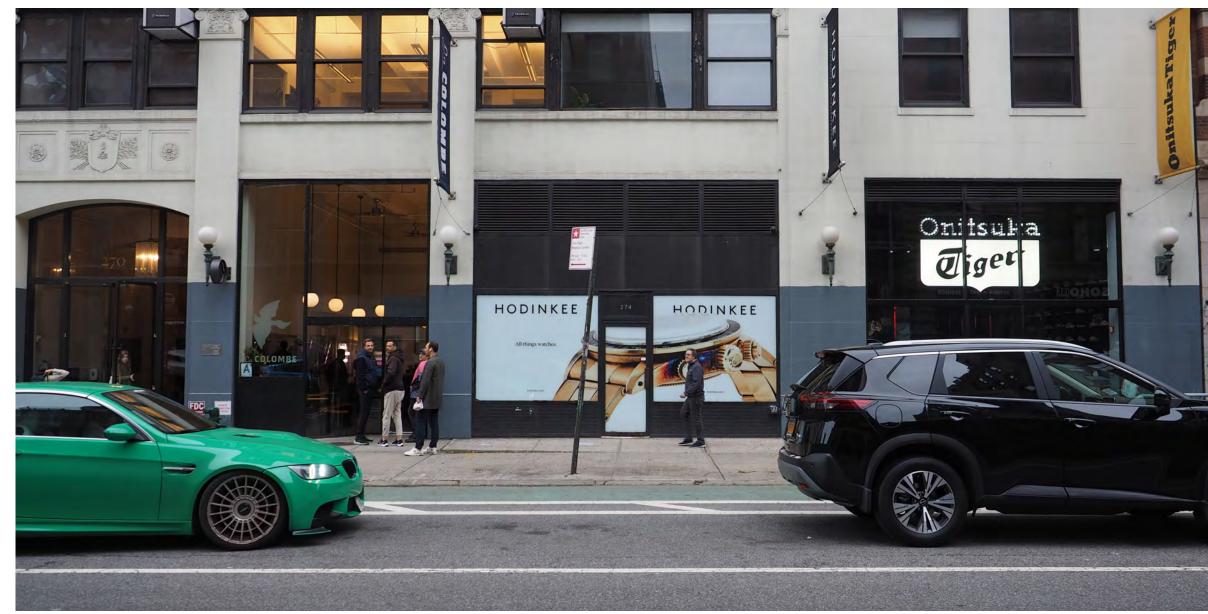

# Object Signage

Pipe sign, 515 Broadway, SoHo, 1912 (NYHS)

Watch store, 177 Broadway, circa 1910 (Both Sides of Broadway)

Clock at Oldsmobile showroom, 270 Lafayette Street, circa 1940 (NYCMA)

1 LAFEYETTE STREET ELEVATION
Scale: 3/16" = 1'-0"

CLIENT Hodinkee JOB NYC

TITLE Existing\_Street\_Elevation JOB NO. 4117 DWG. NO. 5150

DRAWN CHECKED SD / LC BY

SCALE 1/2" = 1'-0"

DATE JAN 2023 REV /

1 LAFEYETTE STREET ELEVATION

2 CROSBY STREET ELEVATION
Scale: 3/16" = 1'-0"