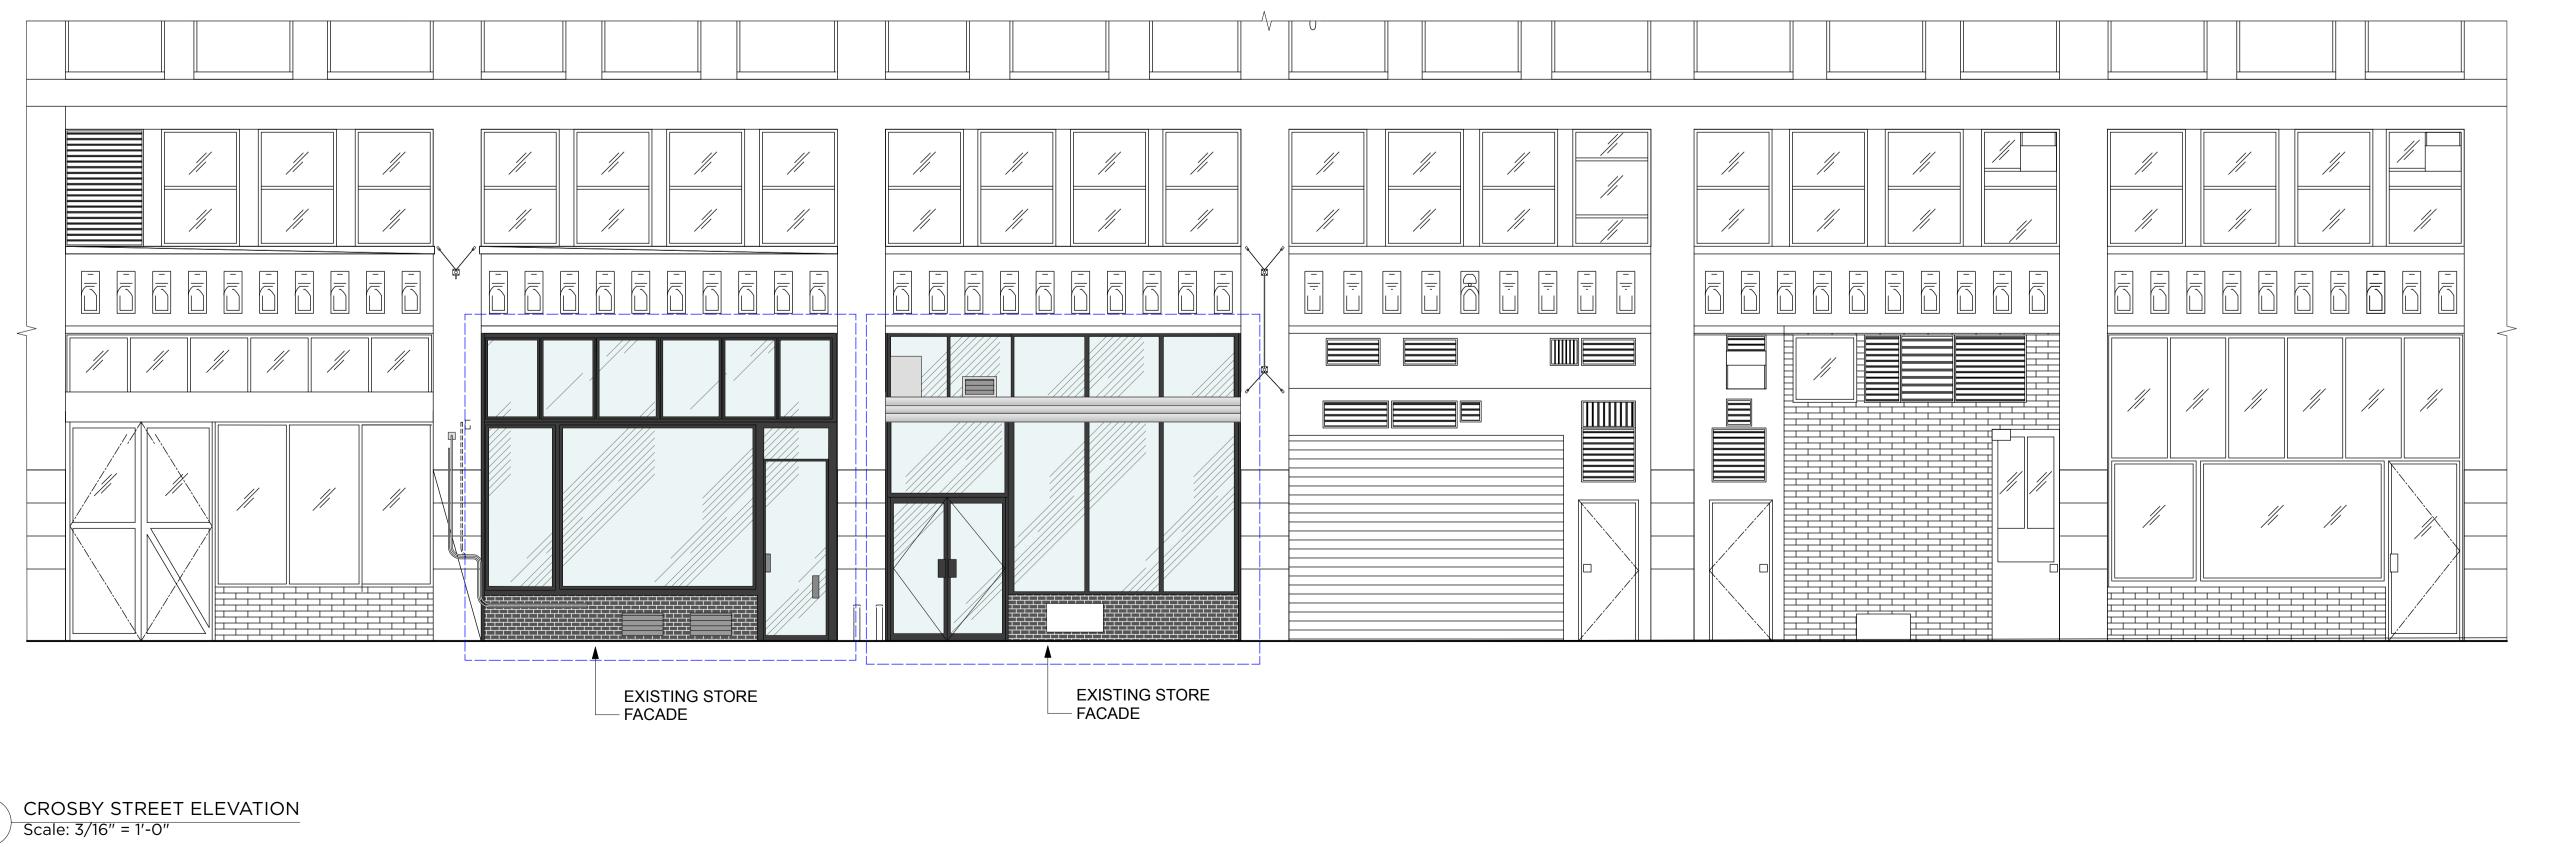

EXISTING STORE

- FACADE

NOTES:

CLIENT Hodinkee JOB NYC

TITLE Existing\_Street\_Elevation JOB NO. 4117 DWG. NO. 5150

DRAWN CHECKED SD / LC BY

SCALE 1/2" = 1'-0"

DATE JAN 2023 REV /

1 LAFEYETTE STREET ELEVATION

2 CROSBY STREET ELEVATION
Scale: 3/16" = 1'-0"