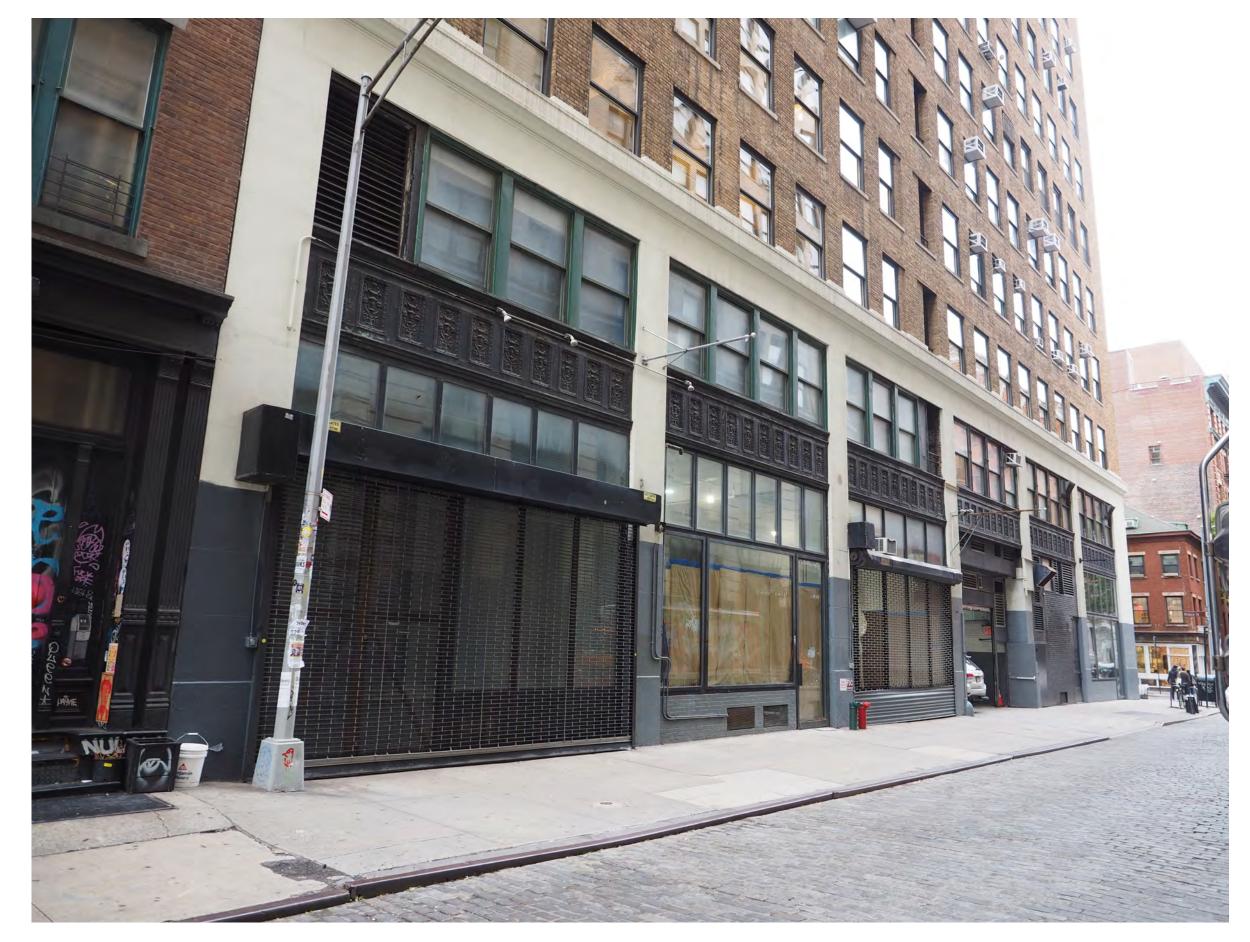

# Facade visuals Brinkworth, May 2023

Existing Conditions, October 2022

Site Plan

Existing Conditions - Lafayette Street

**Existing Conditions** 

Existing Conditions - Crosby Street

# Object Signage

Pipe sign, 515 Broadway, SoHo, 1912 (NYHS)

Watch store, 177 Broadway, circa 1910 (Both Sides of Broadway)

Clock at Oldsmobile showroom, 270 Lafayette Street, circa 1940 (NYCMA)

1 LAFEYETTE STREET ELEVATION
Scale: 3/16" = 1'-0"

CLIENT Hodinkee JOB NYC

TITLE Existing\_Street\_Elevation JOB NO. 4117 DWG. NO. 5150

DRAWN CHECKED SD / LC BY

SCALE 1/2" = 1'-0"

DATE JAN 2023 REV /

1 LAFEYETTE STREET ELEVATION

2 CROSBY STREET ELEVATION
Scale: 3/16" = 1'-0"