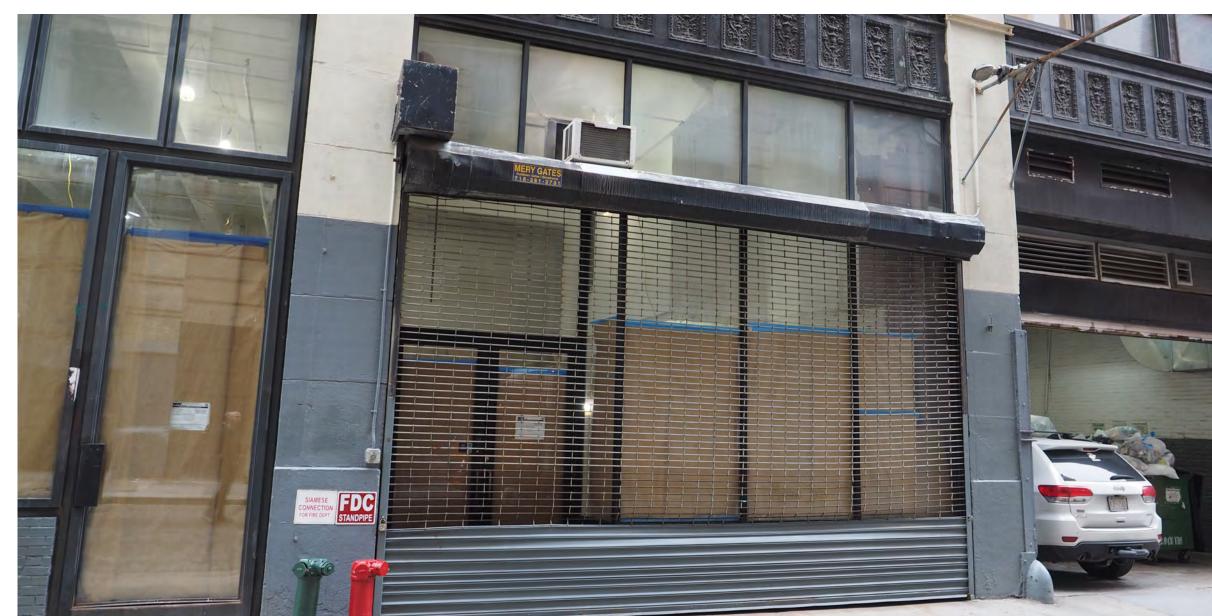

# Object Signage

Pipe sign, 515 Broadway, SoHo, 1912 (NYHS)

Watch store, 177 Broadway, circa 1910 (Both Sides of Broadway)

Clock at Oldsmobile showroom, 270 Lafayette Street, circa 1940 (NYCMA)

1 LAFEYETTE STREET ELEVATION
Scale: 3/16" = 1'-0"

EXISTING STORE

- FACADE

NOTES:

CLIENT Hodinkee JOB NYC

TITLE Existing\_Street\_Elevation JOB NO. 4117 DWG. NO. 5150

DRAWN CHECKED SD / LC BY

SCALE 1/2" = 1'-0"

DATE JAN 2023 REV /

1 LAFEYETTE STREET ELEVATION

2 CROSBY STREET ELEVATION
Scale: 3/16" = 1'-0"