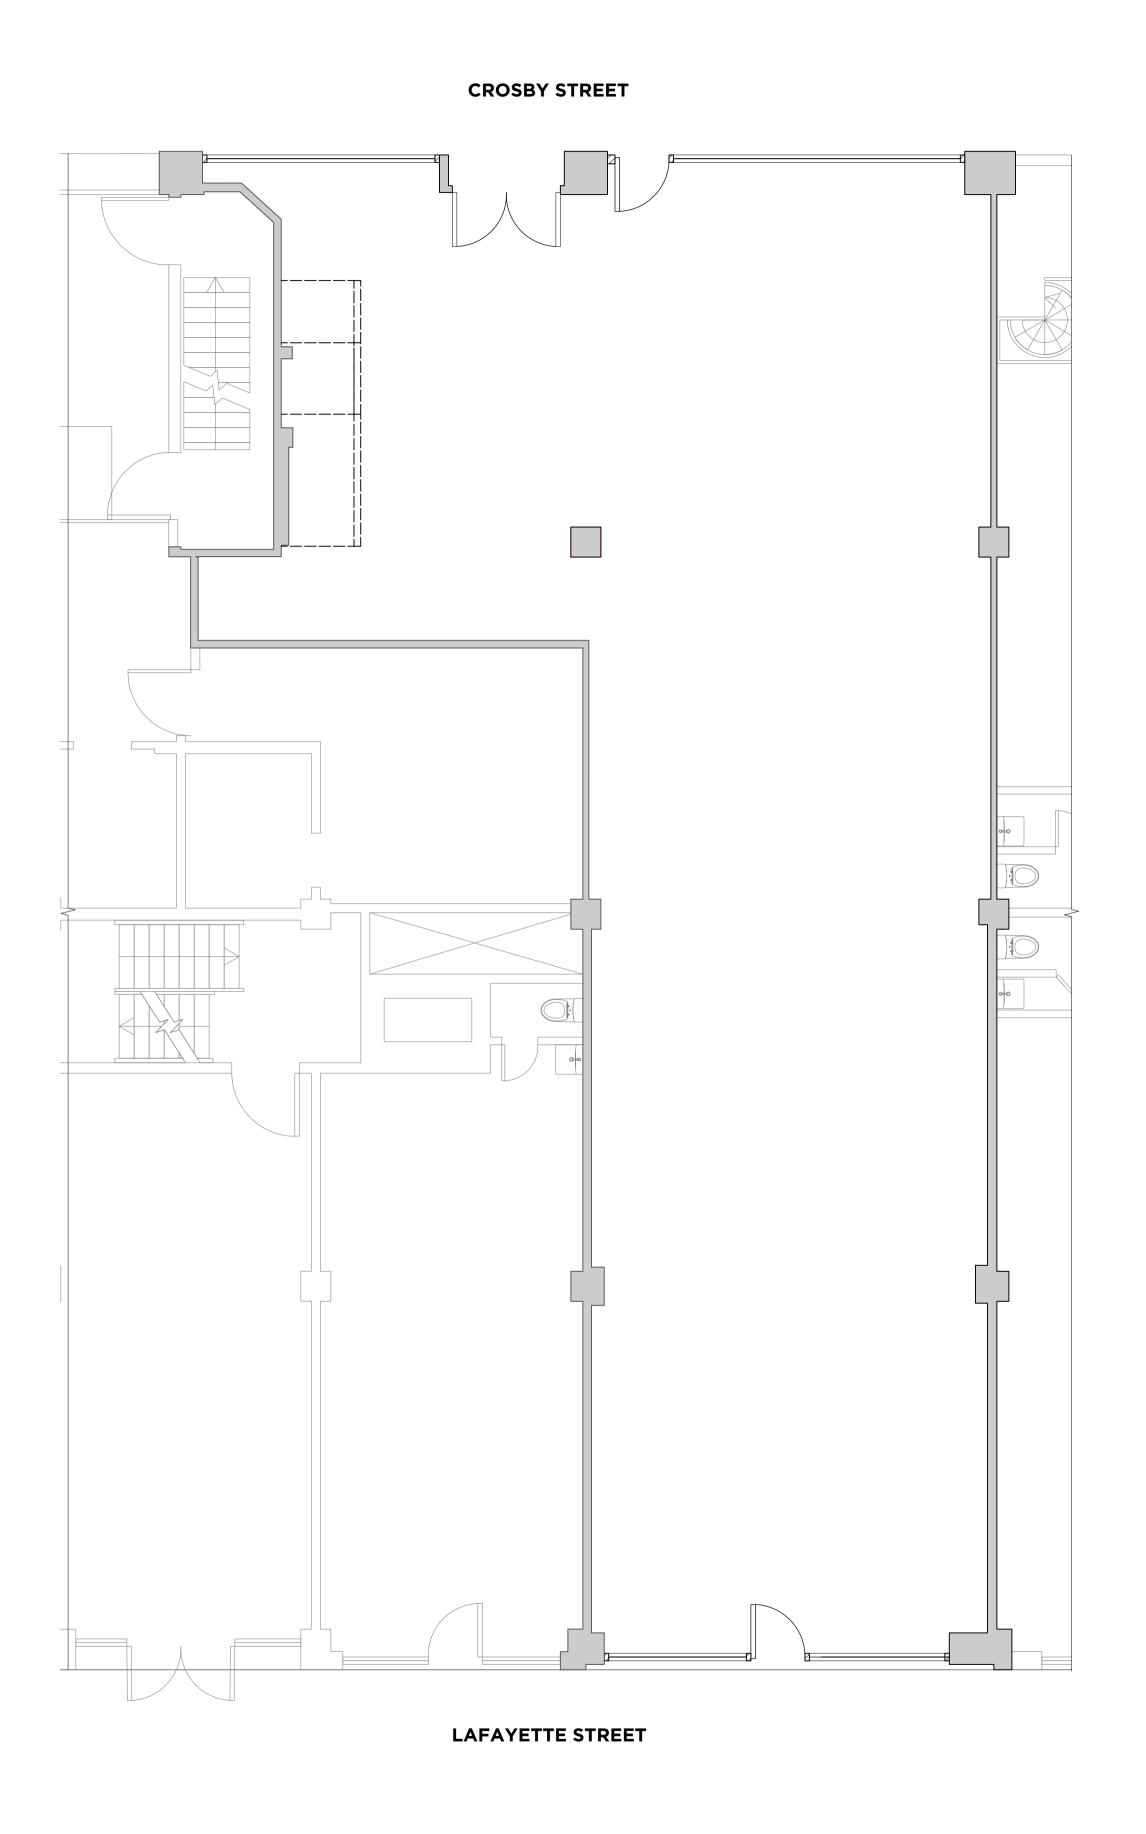

CLIENT Hodinkee JOB NYC

TITLE Existing\_Street\_Elevation JOB NO. 4117 DWG. NO. 5150

DRAWN CHECKED SD / LC BY

SCALE 1/2" = 1'-0"

DATE JAN 2023 REV /

1 LAFEYETTE STREET ELEVATION

2 CROSBY STREET ELEVATION
Scale: 3/16" = 1'-0"