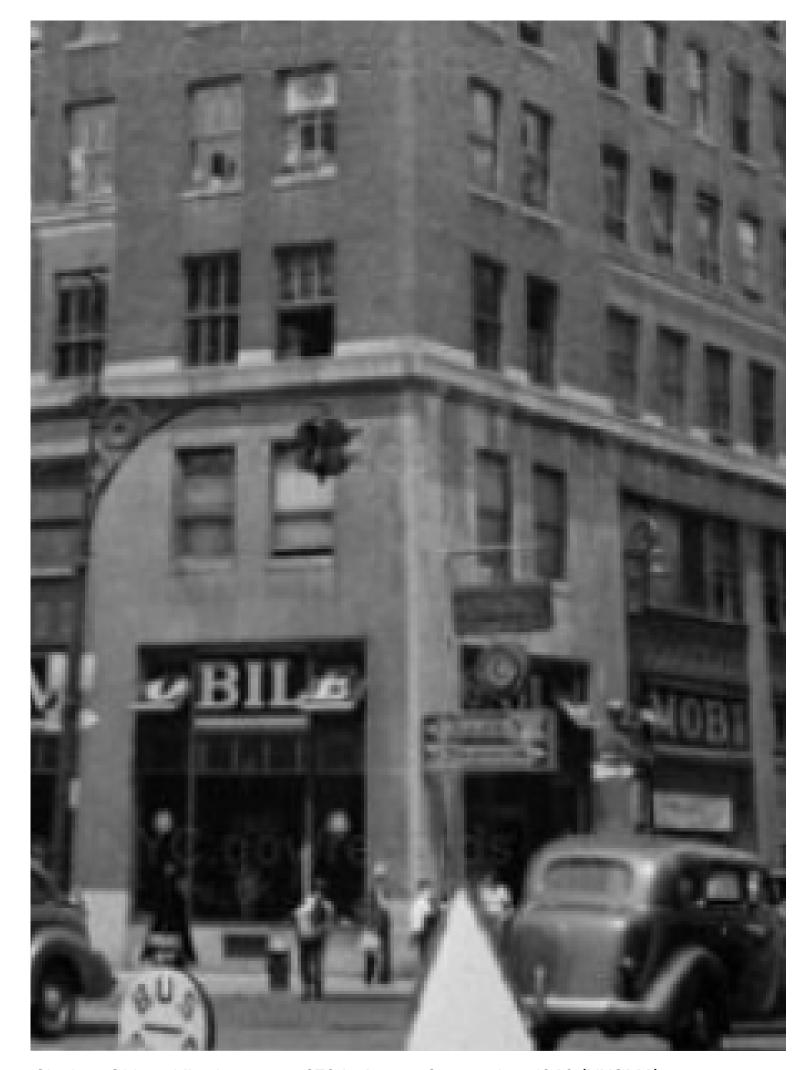

# Object Signage

Pipe sign, 515 Broadway, SoHo, 1912 (NYHS)

Watch store, 177 Broadway, circa 1910 (Both Sides of Broadway)

Clock at Oldsmobile showroom, 270 Lafayette Street, circa 1940 (NYCMA)

1 LAFEYETTE STREET ELEVATION
Scale: 3/16" = 1'-0"