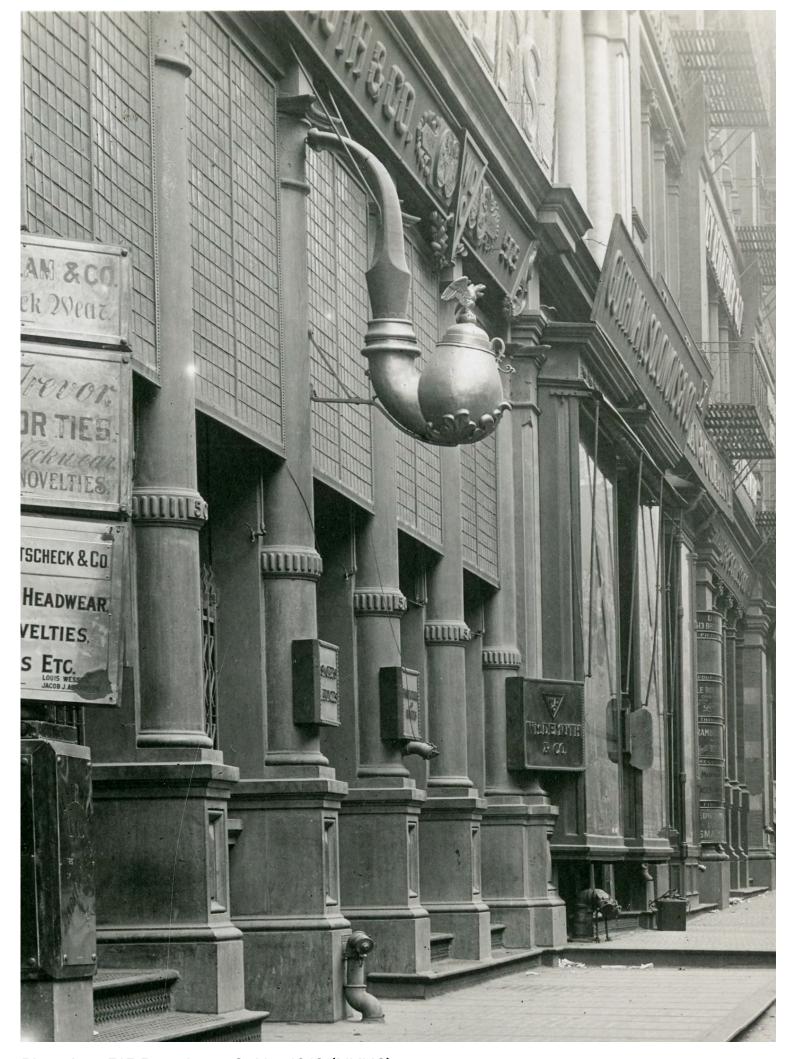

# Object Signage

Pipe sign, 515 Broadway, SoHo, 1912 (NYHS)

Watch store, 177 Broadway, circa 1910 (Both Sides of Broadway)

Clock at Oldsmobile showroom, 270 Lafayette Street, circa 1940 (NYCMA)

1 LAFEYETTE STREET ELEVATION
Scale: 3/16" = 1'-0"