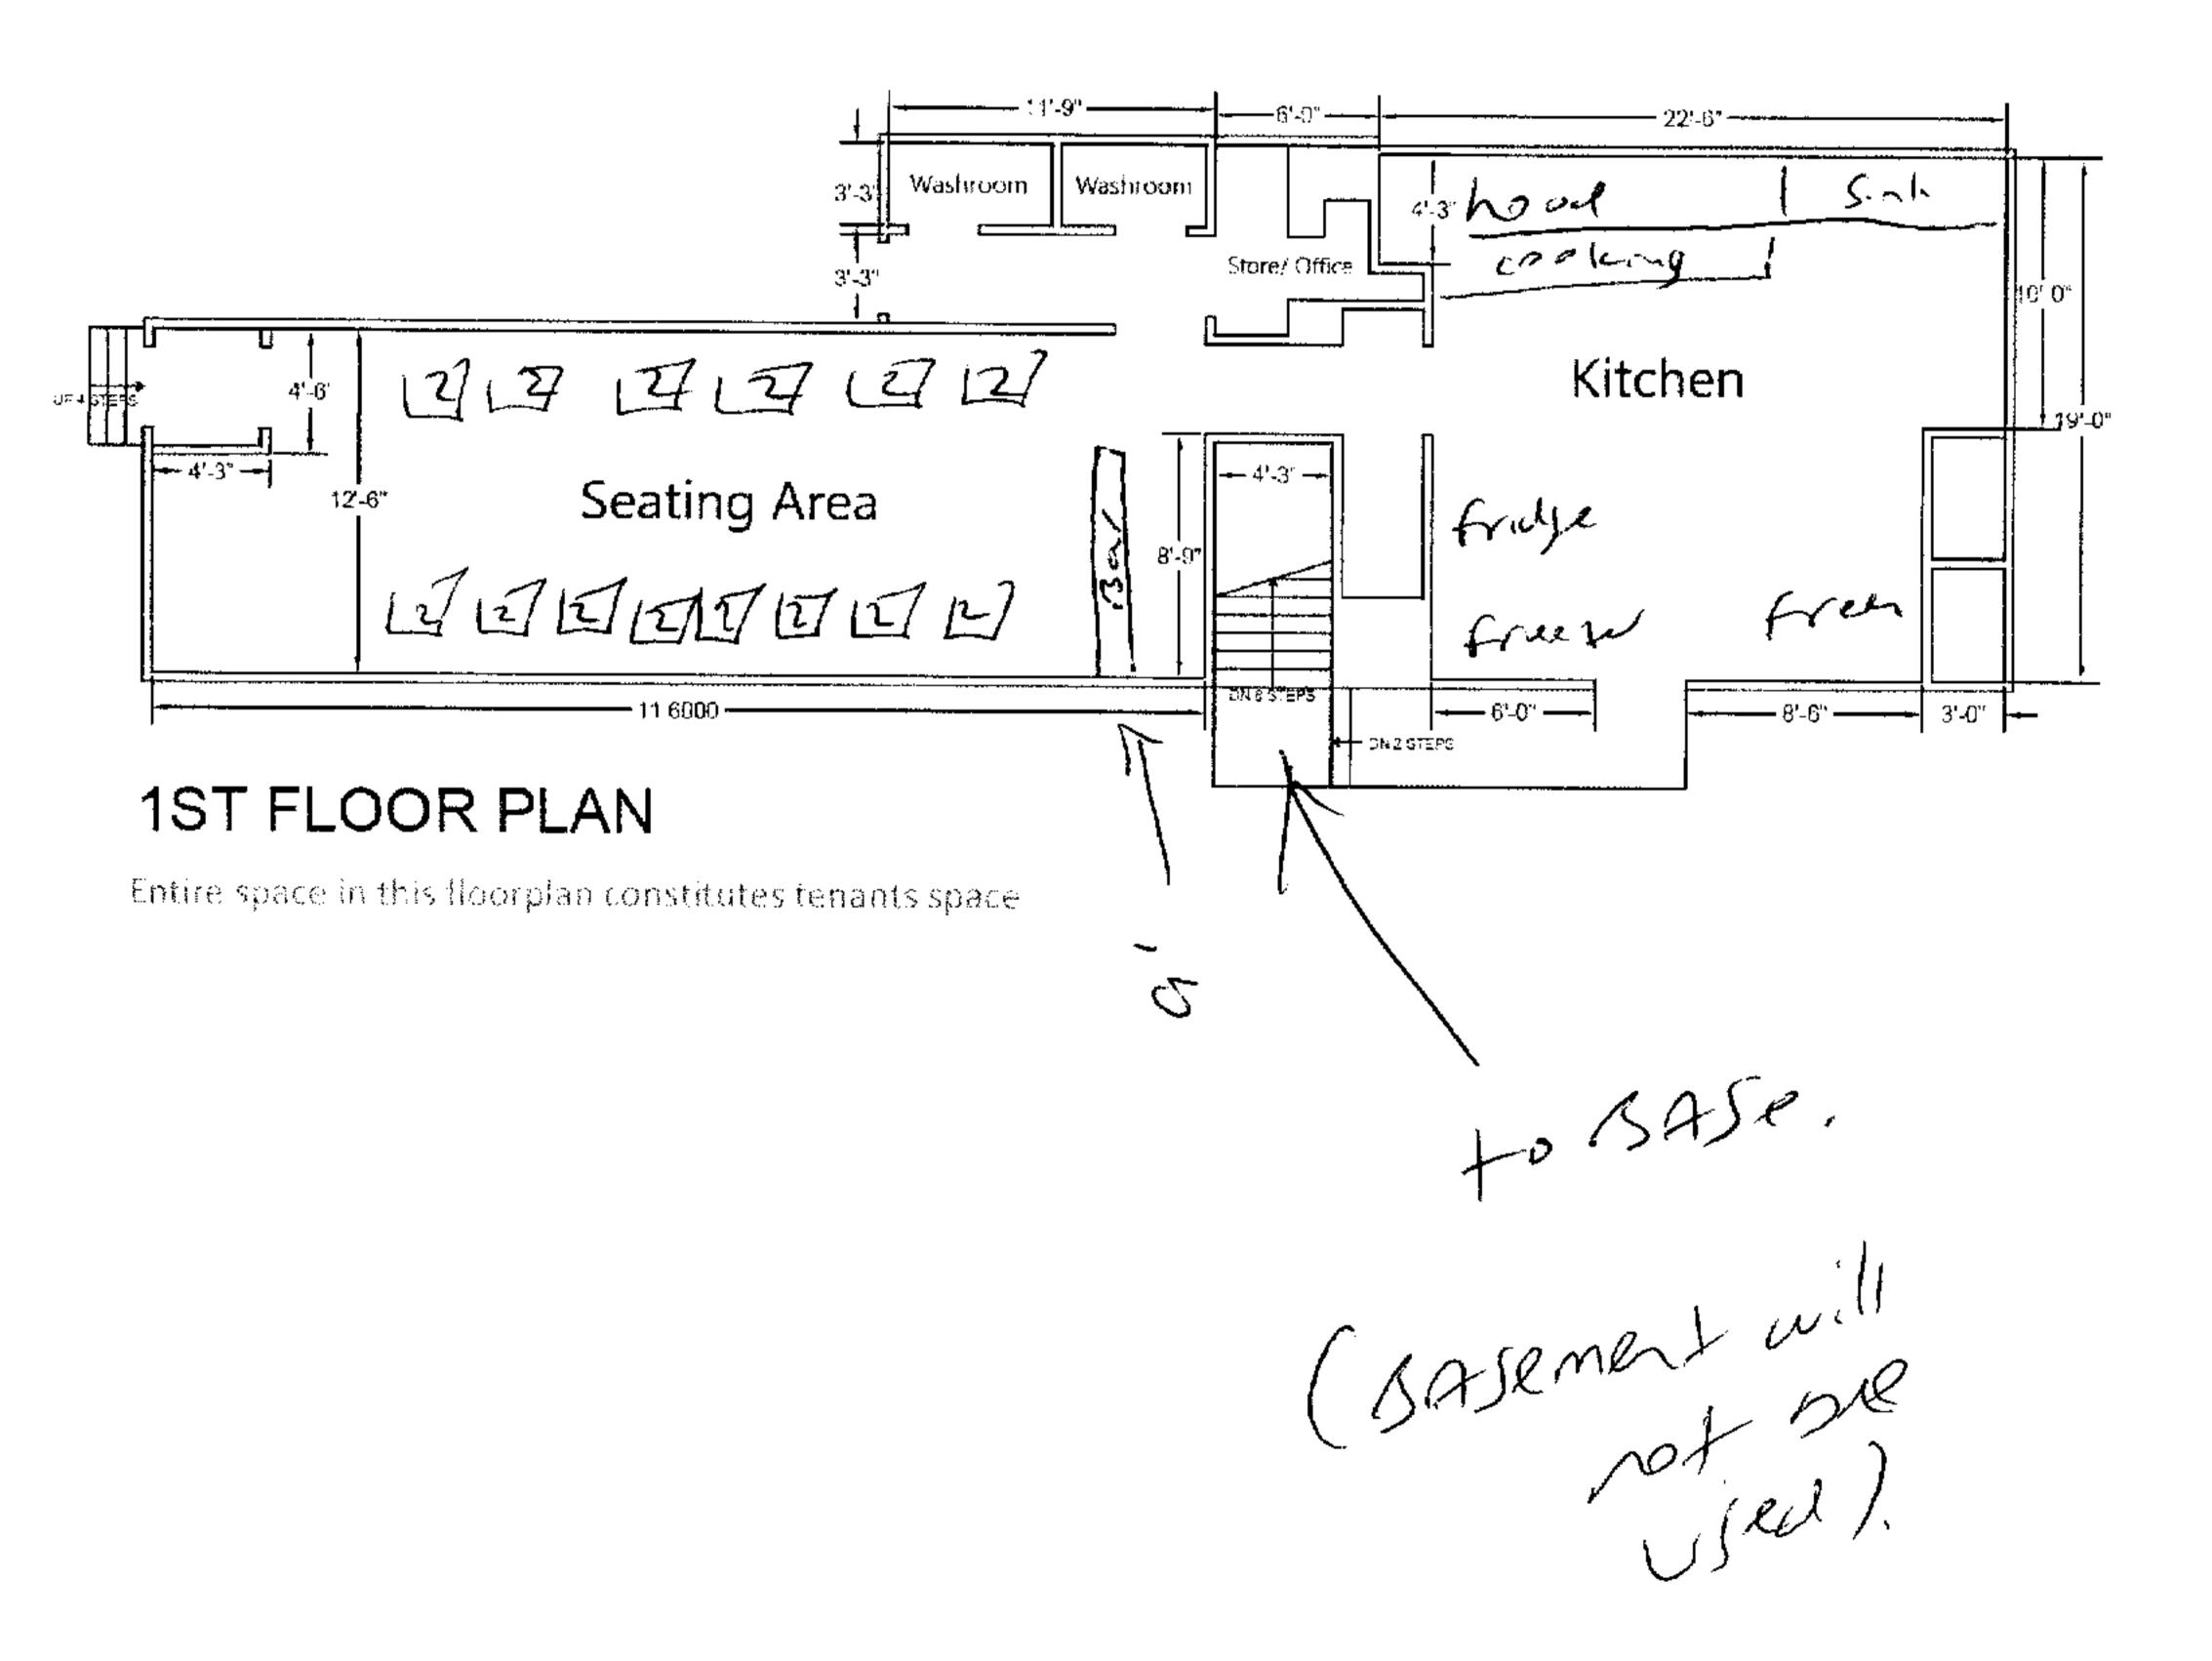

The following supporting materials are **required** for this application:

- 1. A list of all other licensed premises within 500 ft. of this location including Beer and Wine.
- 2. Floor plans of the premise, including all tables and chairs and kitchen lay out to be licensed. Please also include any schematics for sidewalk café, backyard garden space and/or rooftop areas if applicable.
- 3. Provide any plans filed or to be filed with the Buildings Department.
- 4. Proposed menu, if applicable.
- 5. Certificate of Occupancy or Letter of No Objection for the premises.
- 6. Letter of Understanding or Letter of Intent from the Landlord.
- 7. Provide proof of community outreach with signatures or letters from Residential Tenants at location and from surrounding buildings. (i.e. a letter from the neighborhood block association or petition in support.)
- 8. A copy of your NYS Liquor Authority application as it will be submitted to the SLA. (excluding financial information)

| INTERIOR OF PREMISES:                                                                                                                                         |  |  |  |  |
|---------------------------------------------------------------------------------------------------------------------------------------------------------------|--|--|--|--|
| What is the total licensed square footage of the premises? 1,200 ground floor only                                                                            |  |  |  |  |
| If more than one floor, please specify square footage by floors: n/a                                                                                          |  |  |  |  |
| If there is a sidewalk café, rear yard, rooftop, or outside space, what is the square footage of the area?                                                    |  |  |  |  |
| n/a                                                                                                                                                           |  |  |  |  |
| If more than one floor, what is the access between floors? <u>n/a</u>                                                                                         |  |  |  |  |
| How many entrances are there?1 How many exits? How many bathrooms ?                                                                                           |  |  |  |  |
| Is there access to other parts of the building? no _x _yes, explain: basement (storage)                                                                       |  |  |  |  |
| OVERALL SEATING INFORMATION:                                                                                                                                  |  |  |  |  |
| Total number of tables?14 Total table seats?28                                                                                                                |  |  |  |  |
| Total number of bars?1 Total bar seats?0                                                                                                                      |  |  |  |  |
| Total number of "other" seats?0 please explain :                                                                                                              |  |  |  |  |
| Total OVERALL number of seats in Premises :28                                                                                                                 |  |  |  |  |
| BARS:                                                                                                                                                         |  |  |  |  |
| How many *stand-up bars / bar seats are being applied for on the premises? Bars 1 Seats 0                                                                     |  |  |  |  |
| How many service bars are being applied for on the premises? 0                                                                                                |  |  |  |  |
| Any food counters? no _x_ yes, describe :                                                                                                                     |  |  |  |  |
| For Alterations and Upgrades:                                                                                                                                 |  |  |  |  |
| Please describe all current and existing bars / bar seats and specific changes:                                                                               |  |  |  |  |
| * A stand-up bar is any bar or counter (whether seating or not) over which a member of the public can order pay for and receive food and alcoholic beverages. |  |  |  |  |
| PROPOSED METHOD OF OPERATION:                                                                                                                                 |  |  |  |  |
| What type of establishment will this be? (check all that apply)                                                                                               |  |  |  |  |