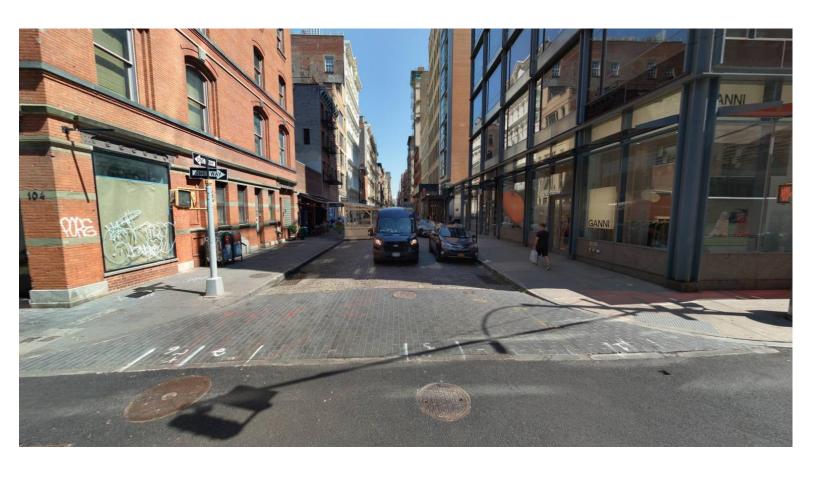

EXISTING LOCATION OF INSTALLATION VESTRY STREET & HUDSON STREET - LOWER MANHATTAN

EXISTING LOCATION OF INSTALLATION VESTRY STREET & HUDSON STREET – LOWER MANHATTAN

PROJECT: HWPR19MC1

LOCATION: PRINCE STREET & WOOSTER STREET

#### HWP19MC1 - PRINCE STREET & WOOSTER STREET

PROJECT: HWPR19MC1

LOCATION: SPRING STREET & GREENE STREET