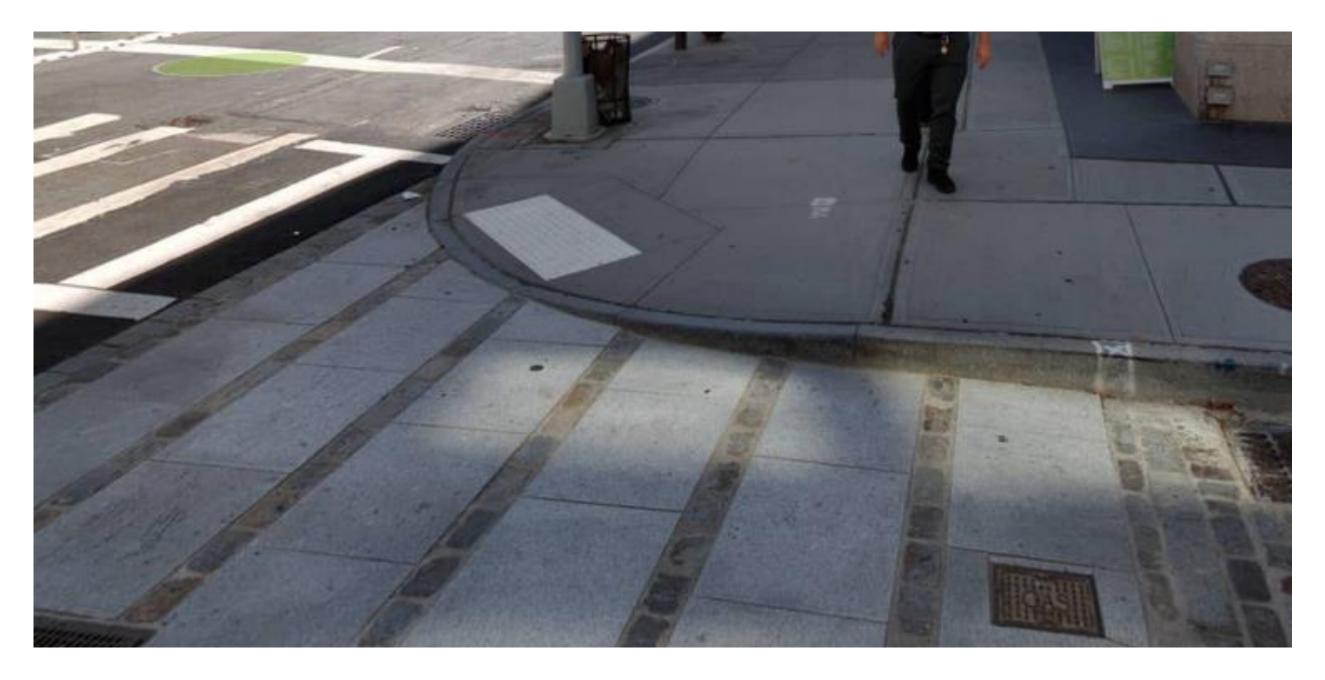

EXISTING LOCATION OF INSTALLATION VESTRY STREET & HUDSON STREET - LOWER MANHATTAN

EXISTING LOCATION OF INSTALLATION VESTRY STREET & HUDSON STREET – LOWER MANHATTAN

PROJECT: HWPR19MC1

LOCATION: PRINCE STREET & WOOSTER STREET