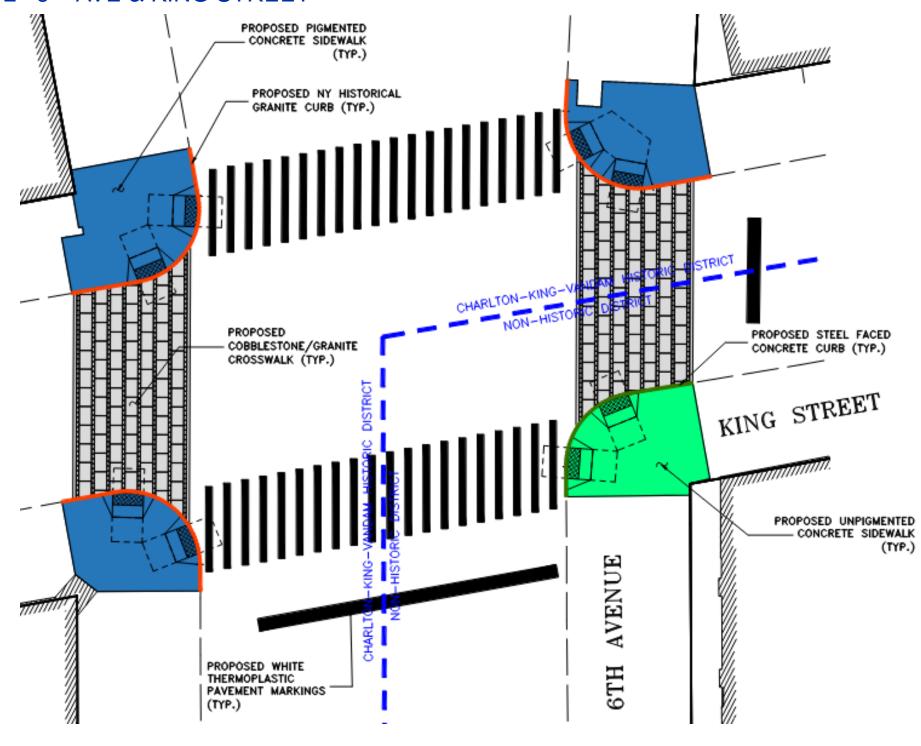

#### HWPR20MKL - PRINCE STREET & MACDOUGAL STREET

PROJECT: HWPR20MCL

LOCATION: 6<sup>TH</sup> AVE & KING STREET

#### HWPR20MCL - 6TH AVE & KING STREET

PROJECT: HWP2020LM

LOCATION: GREENE STREET & PRINCE STREET