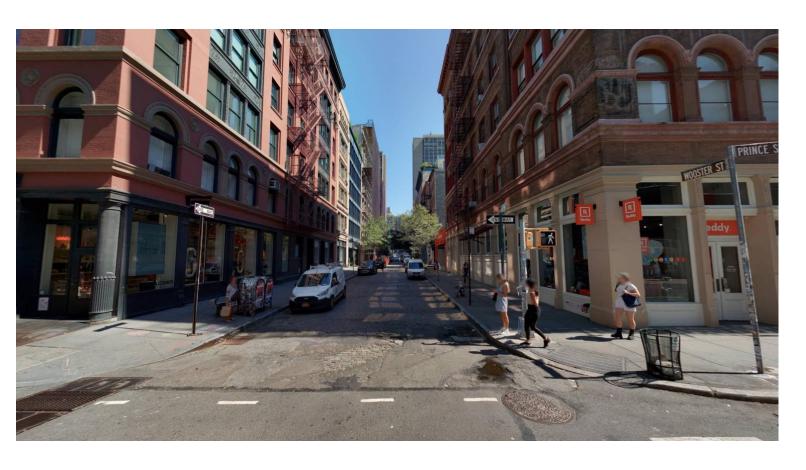

EXISTING LOCATION OF INSTALLATION VESTRY STREET & HUDSON STREET - LOWER MANHATTAN

EXISTING LOCATION OF INSTALLATION VESTRY STREET & HUDSON STREET – LOWER MANHATTAN

PROJECT: HWPR19MC1

LOCATION: PRINCE STREET & WOOSTER STREET

#### HWP19MC1 - PRINCE STREET & WOOSTER STREET

PROJECT: HWPR19MC1

LOCATION: SPRING STREET & GREENE STREET