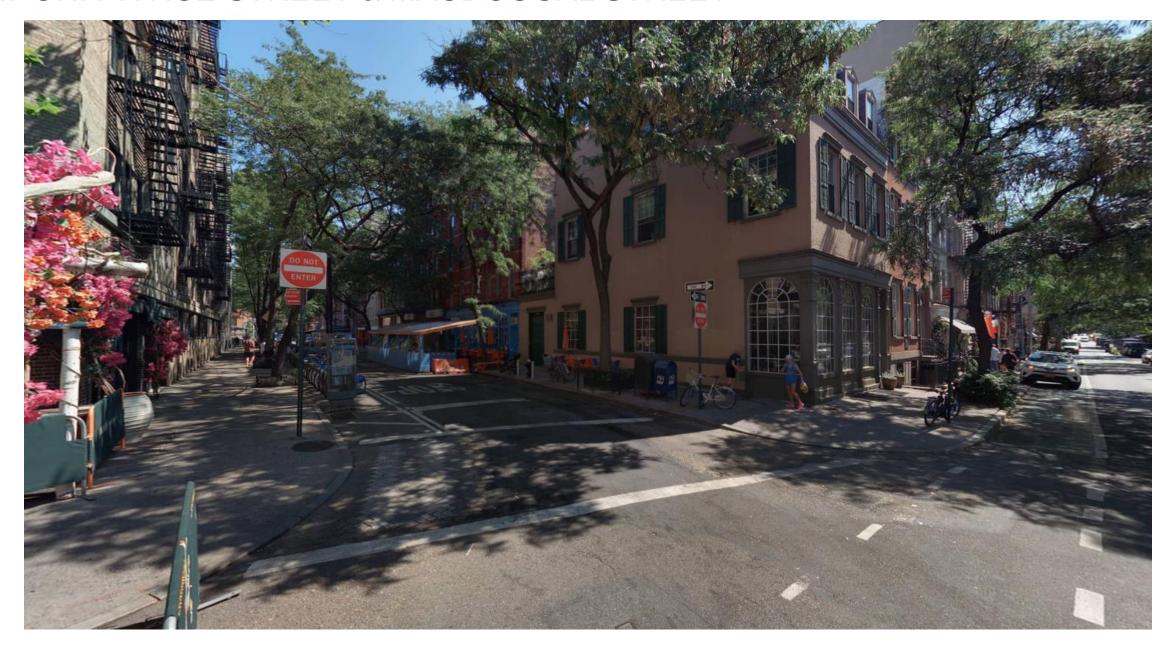

EXISTING LOCATION OF INSTALLATION VESTRY STREET & HUDSON STREET - LOWER MANHATTAN

EXISTING LOCATION OF INSTALLATION VESTRY STREET & HUDSON STREET – LOWER MANHATTAN

PROJECT: HWPR19MC1

LOCATION: PRINCE STREET & WOOSTER STREET