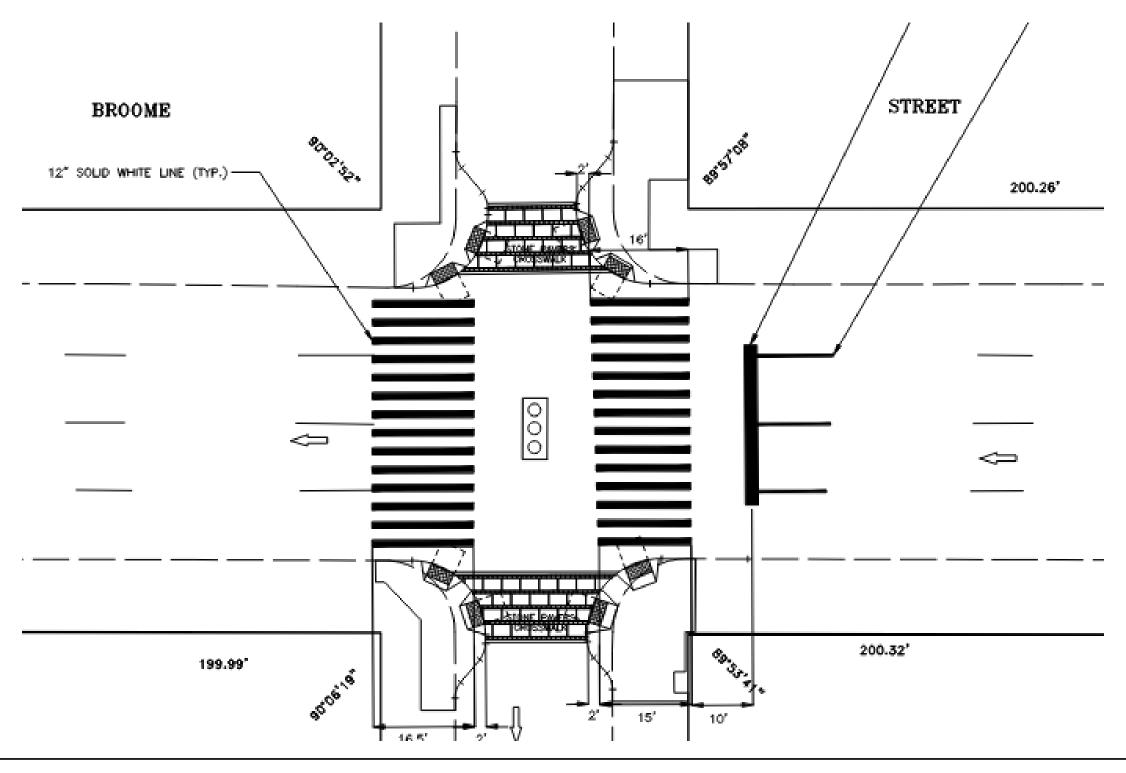

#### HWPR20MKL - BROOME STREET & MERCER STREET

PROJECT: HWPR20MKL

LOCATION: GRAND STREET & WOOSTER STREET