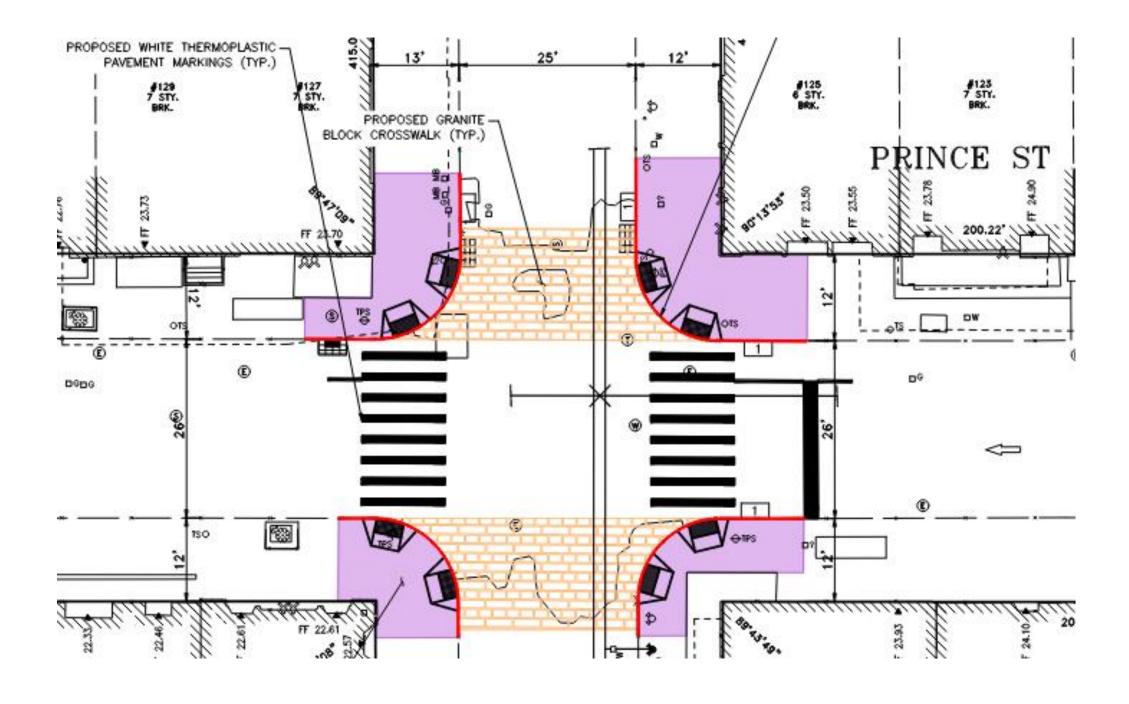

#### **PROJECT OBJECTIVES**

 UPGRADE NON-STANDARD RAMPS AT CORNER SPECIFIED BY NYC DOT

INSTALL ADA COMPLIANT CROSSWALK
 USING NYC DOT STANDARD MATERIALS

**GRANITE PAVER HAS A TEXTURED** SURFACE THAT PROVIDES SUFFICIENT SLIP RESISTANCE WHEN WET

#### HWP19MC1 - PRINCE STREET & WOOSTER STREET

PROJECT: HWPR19MC1

LOCATION: SPRING STREET & GREENE STREET