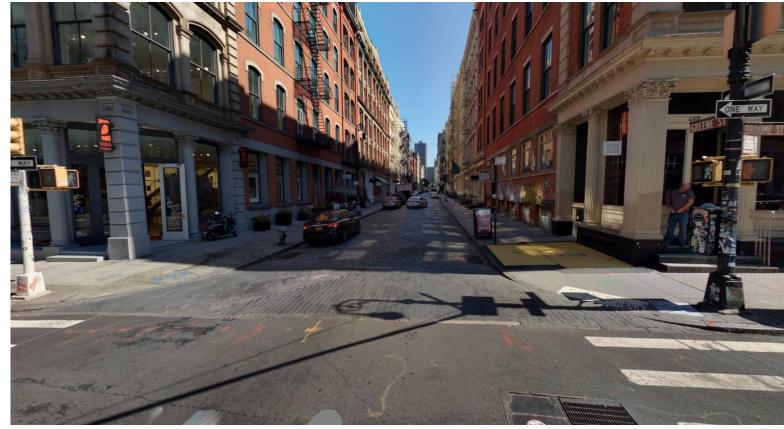

#### HWP19MC1 - PRINCE STREET & WOOSTER STREET

PROJECT: HWPR19MC1

LOCATION: SPRING STREET & GREENE STREET

#### HWPR19MC1 - SPRING STREET & GREENE STREET

PROJECT: HWPR19MC1

LOCATION: GRAND STREET & MERCER STREET

PROJECT: HWPR19MC1

LOCATION: PRINCE STREET & MERCER STREET