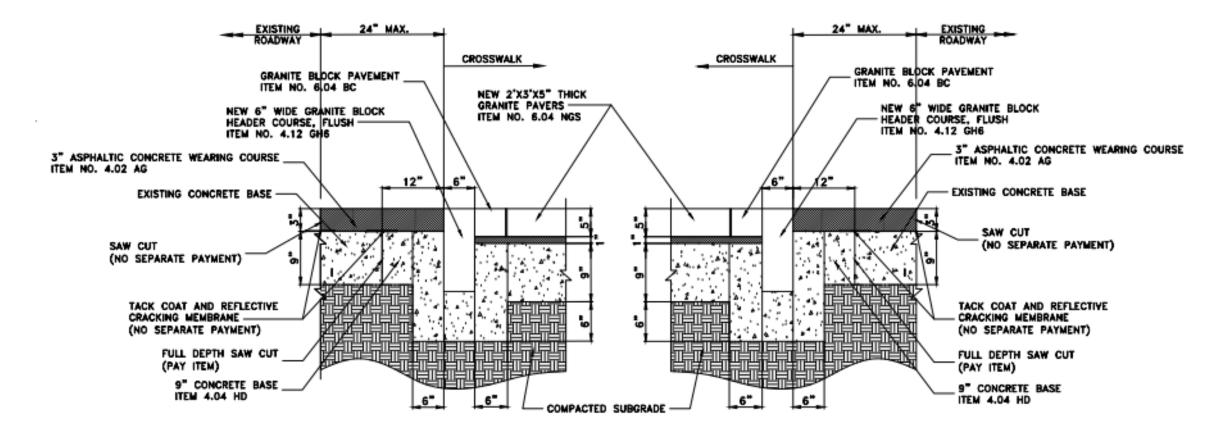

#### **PROJECT OBJECTIVES**

 UPGRADE NON-STANDARD RAMPS AT CORNER SPECIFIED BY NYC DOT

INSTALL ADA COMPLIANT CROSSWALK
 USING NYC DOT STANDARD MATERIALS

**GRANITE PAVER HAS A TEXTURED** SURFACE THAT PROVIDES SUFFICIENT SLIP RESISTANCE WHEN WET