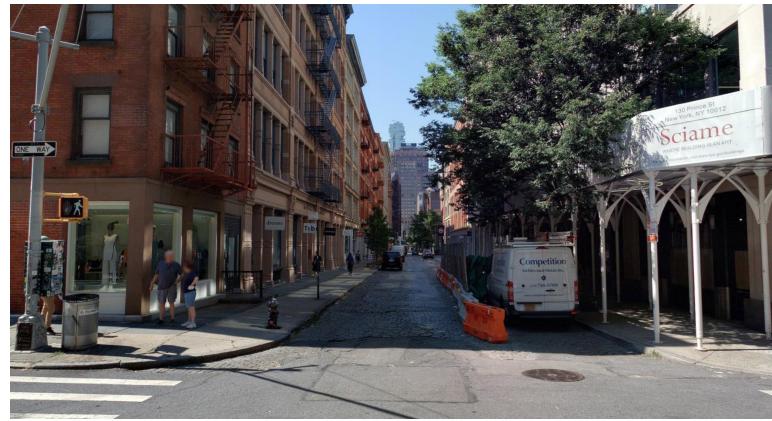

EXISTING LOCATION OF INSTALLATION VESTRY STREET & HUDSON STREET - LOWER MANHATTAN

EXISTING LOCATION OF INSTALLATION VESTRY STREET & HUDSON STREET – LOWER MANHATTAN

PROJECT: HWPR19MC1

LOCATION: PRINCE STREET & WOOSTER STREET

#### HWP19MC1 - PRINCE STREET & WOOSTER STREET

PROJECT: HWPR19MC1

LOCATION: SPRING STREET & GREENE STREET