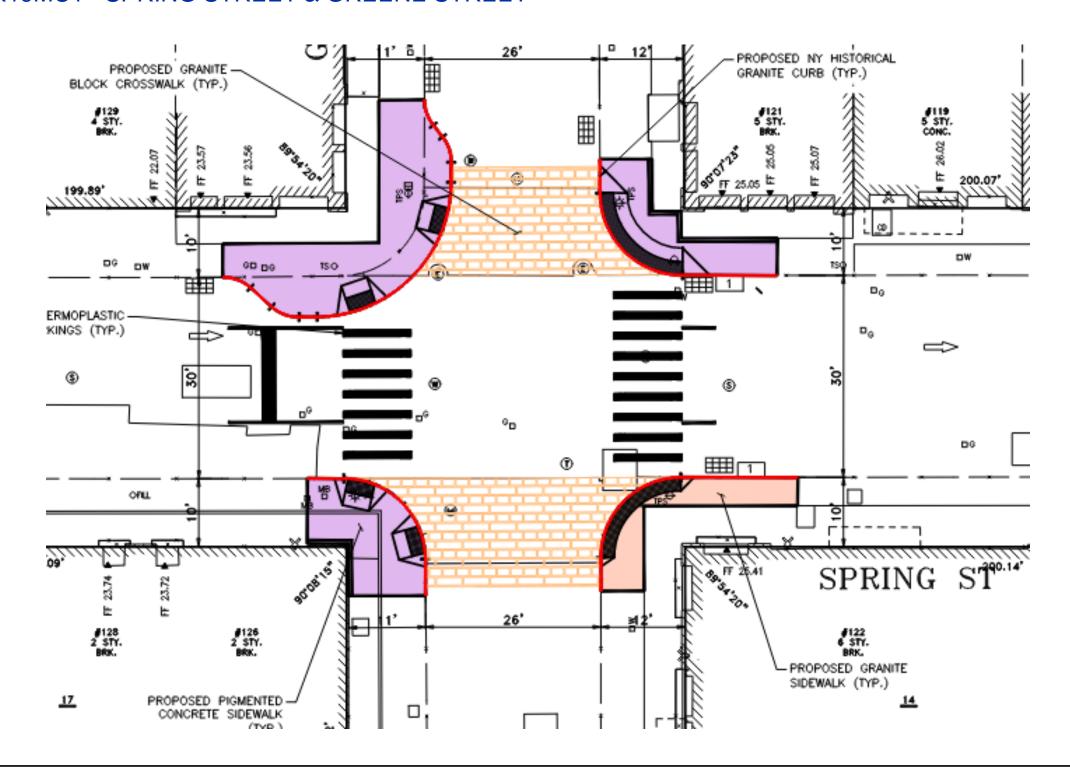

#### HWPR19MC1 - SPRING STREET & GREENE STREET

PROJECT: HWPR19MC1

LOCATION: GRAND STREET & MERCER STREET

PROJECT: HWPR19MC1

LOCATION: PRINCE STREET & MERCER STREET