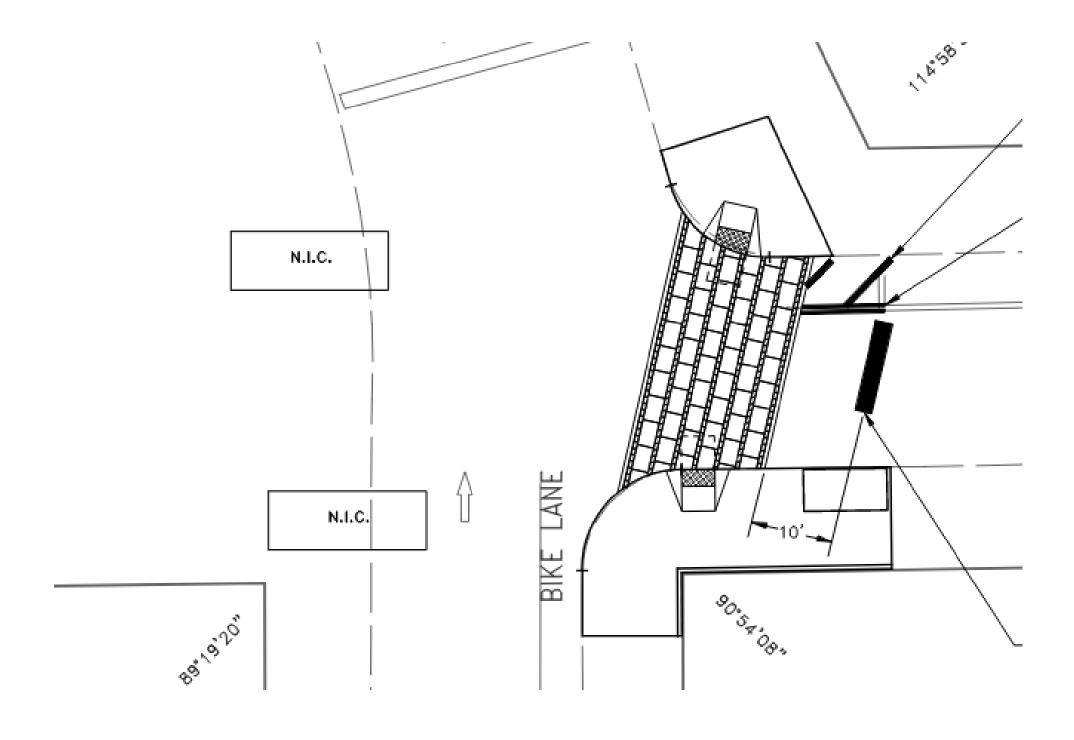

#### HWPR20MKL - PRINCE STREET & MACDOUGAL STREET

PROJECT: HWPR20MCL

LOCATION: 6<sup>TH</sup> AVE & KING STREET

#### HWPR20MCL - 6TH AVE & KING STREET

PROJECT: HWP2020LM

LOCATION: GREENE STREET & PRINCE STREET