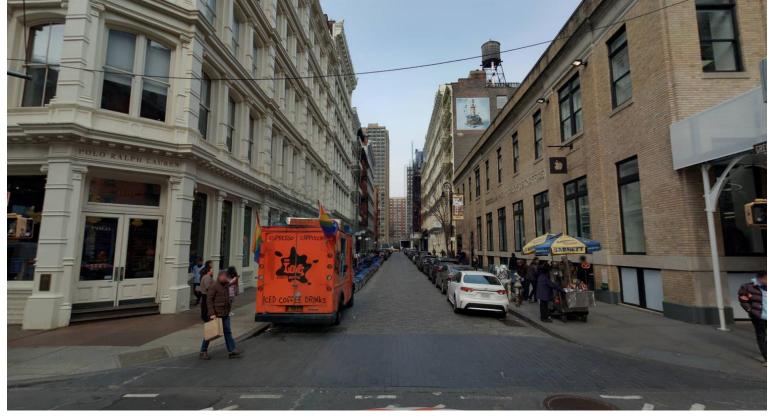

#### HWPR19MC1 - PRINCE STREET & MERCER STREET

PROJECT: HWPR20MKL

LOCATION: CHARLTON STREET & 6<sup>TH</sup> AVE

#### HWPR20MKL - CHARLTON STREET & 6<sup>TH</sup> AVE

PROJECT: HWPR20MKL

LOCATION: BROOME STREET & GREENE STREET