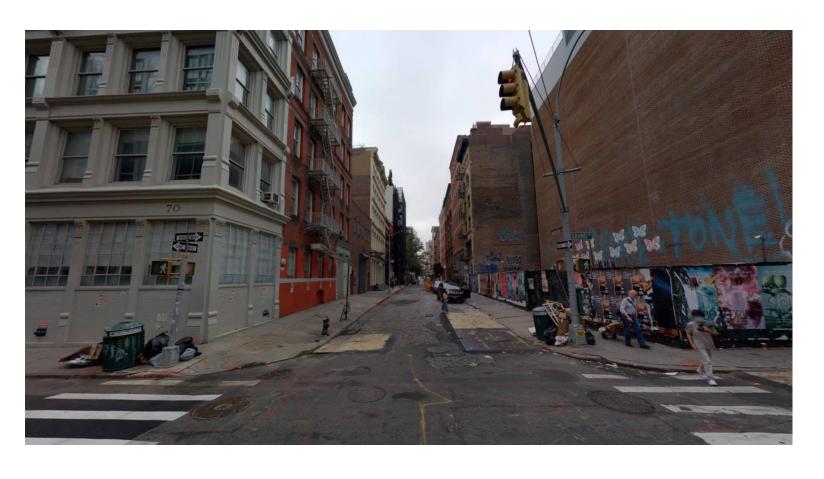

#### HWPR20MKL - GRAND STREET & WOOSTER STREET

PROJECT: HWPR20MKL

LOCATION: PRINCE STREET & MACDOUGAL STREET