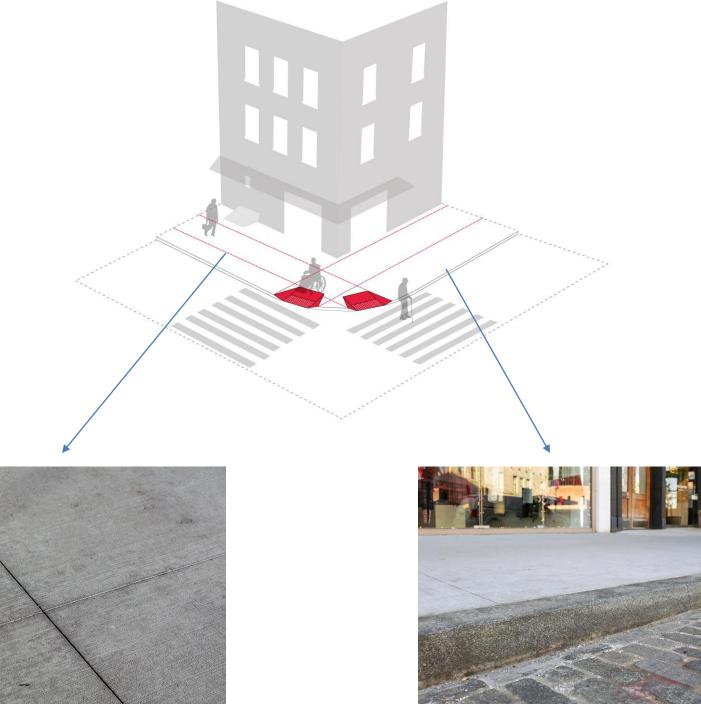

#### **PROJECT OBJECTIVES**

 UPGRADE NON-STANDARD RAMPS AT CORNER SPECIFIED BY NYC DOT

INSTALL ADA COMPLIANT CROSSWALK
 USING NYC DOT STANDARD MATERIALS

**GRANITE PAVER HAS A TEXTURED** SURFACE THAT PROVIDES SUFFICIENT SLIP RESISTANCE WHEN WET