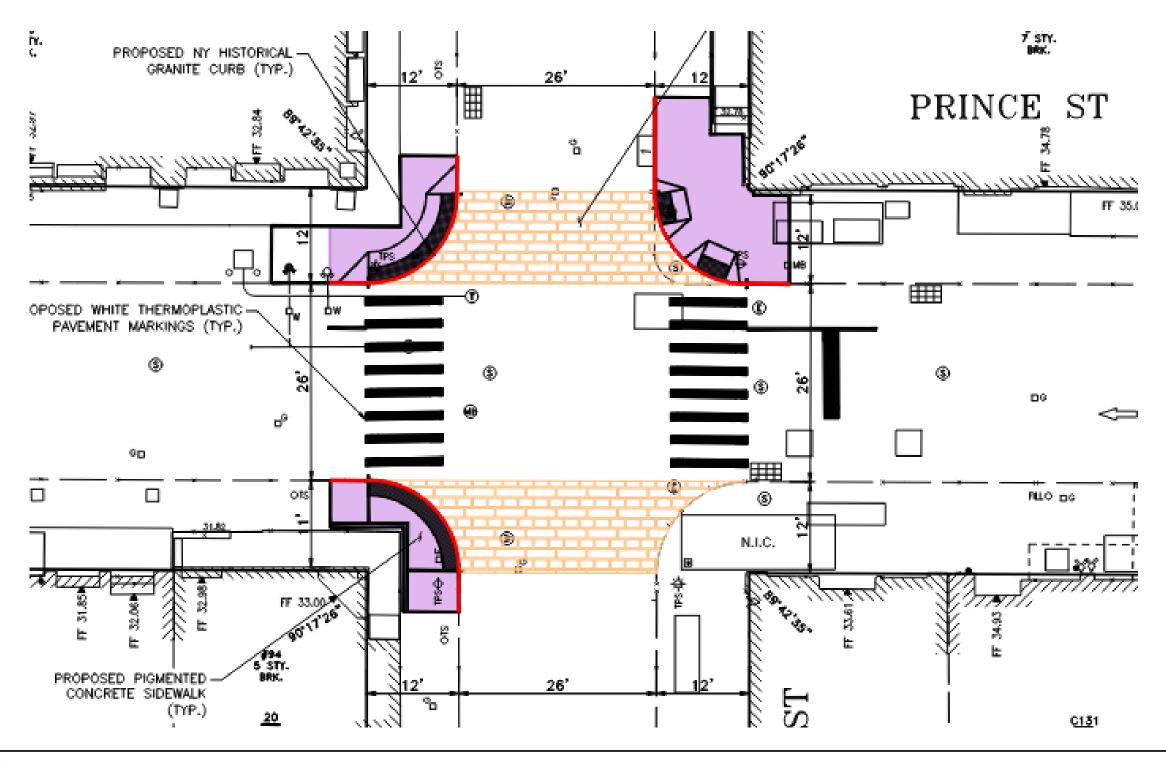

#### HWP19MC1 - PRINCE STREET & WOOSTER STREET

PROJECT: HWPR19MC1

LOCATION: SPRING STREET & GREENE STREET