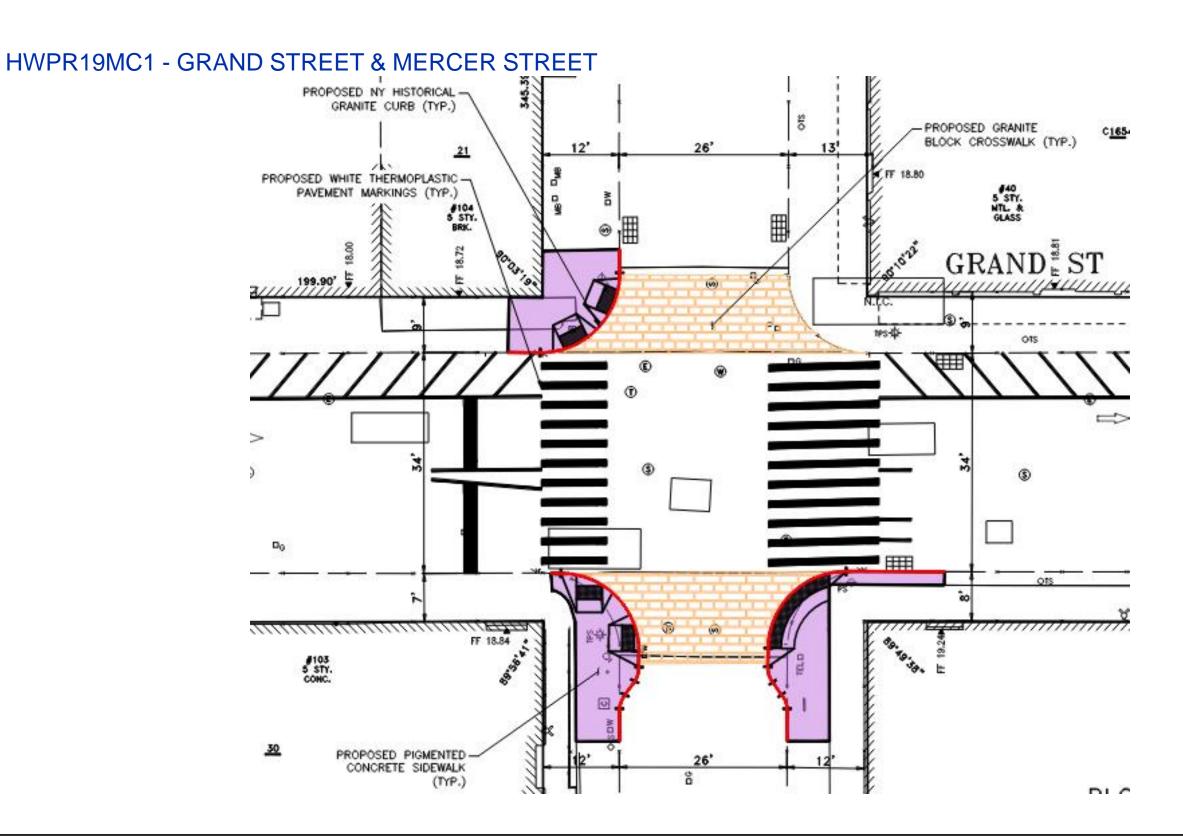

#### HWPR19MC1 - SPRING STREET & GREENE STREET

PROJECT: HWPR19MC1

LOCATION: GRAND STREET & MERCER STREET

PROJECT: HWPR19MC1

LOCATION: PRINCE STREET & MERCER STREET

#### HWPR19MC1 - PRINCE STREET & MERCER STREET

PROJECT: HWPR20MKL

LOCATION: CHARLTON STREET & 6<sup>TH</sup> AVE