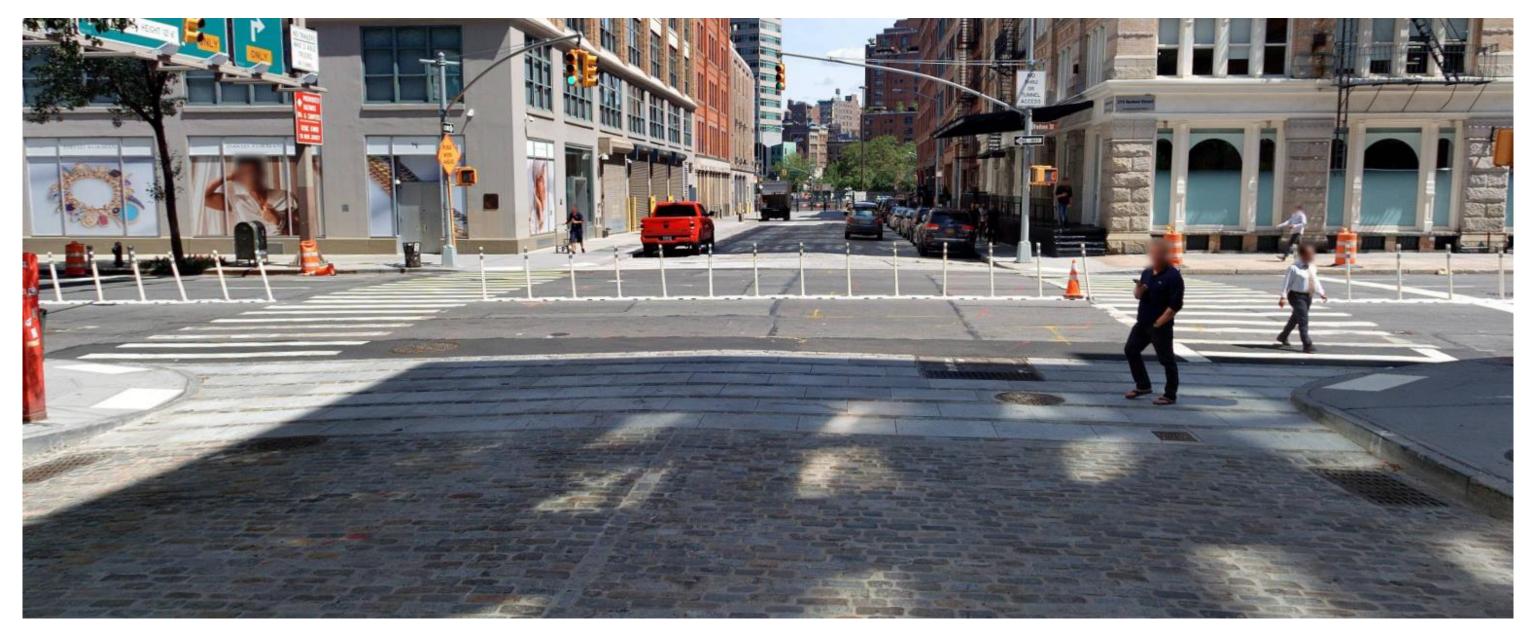

EXISTING LOCATION OF INSTALLATION VESTRY STREET & HUDSON STREET - LOWER MANHATTAN

EXISTING LOCATION OF INSTALLATION VESTRY STREET & HUDSON STREET – LOWER MANHATTAN

PROJECT: HWPR19MC1

LOCATION: PRINCE STREET & WOOSTER STREET