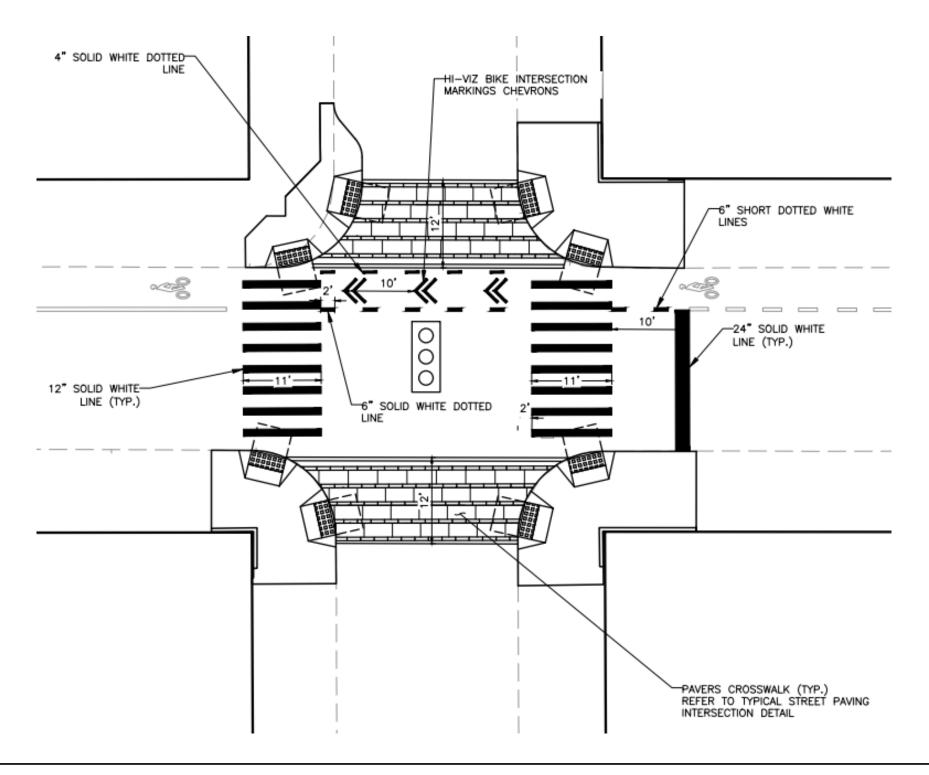

#### **PROJECT OBJECTIVES**

 UPGRADE NON-STANDARD RAMPS AT CORNER SPECIFIED BY NYC DOT

INSTALL ADA COMPLIANT CROSSWALK
 USING NYC DOT STANDARD MATERIALS

**GRANITE PAVER HAS A TEXTURED** SURFACE THAT PROVIDES SUFFICIENT SLIP RESISTANCE WHEN WET