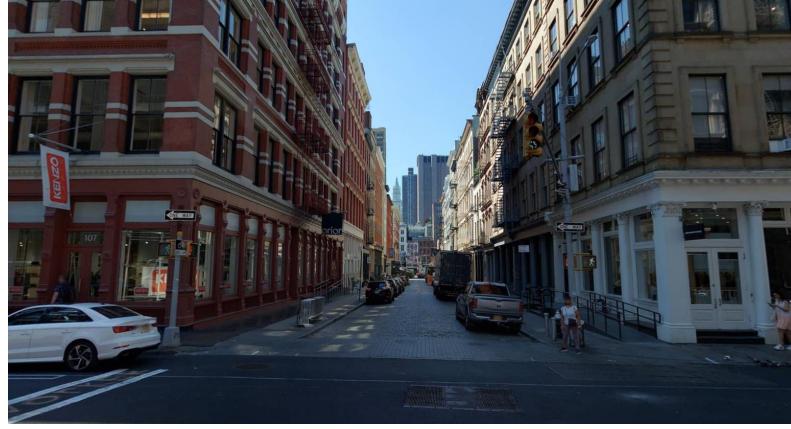

EXISTING LOCATION OF INSTALLATION VESTRY STREET & HUDSON STREET - LOWER MANHATTAN

EXISTING LOCATION OF INSTALLATION VESTRY STREET & HUDSON STREET – LOWER MANHATTAN

PROJECT: HWPR19MC1

LOCATION: PRINCE STREET & WOOSTER STREET

#### HWP19MC1 - PRINCE STREET & WOOSTER STREET

PROJECT: HWPR19MC1

LOCATION: SPRING STREET & GREENE STREET