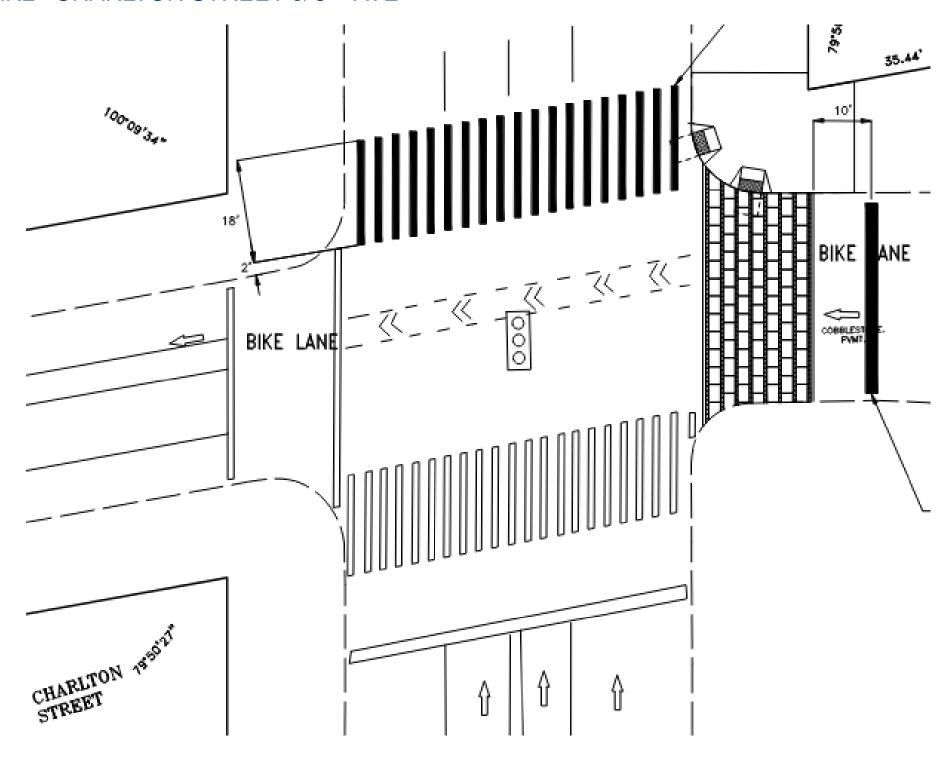

#### HWPR19MC1 - PRINCE STREET & MERCER STREET

PROJECT: HWPR20MKL

LOCATION: CHARLTON STREET & 6<sup>TH</sup> AVE

#### HWPR20MKL - CHARLTON STREET & 6<sup>TH</sup> AVE

PROJECT: HWPR20MKL

LOCATION: BROOME STREET & GREENE STREET