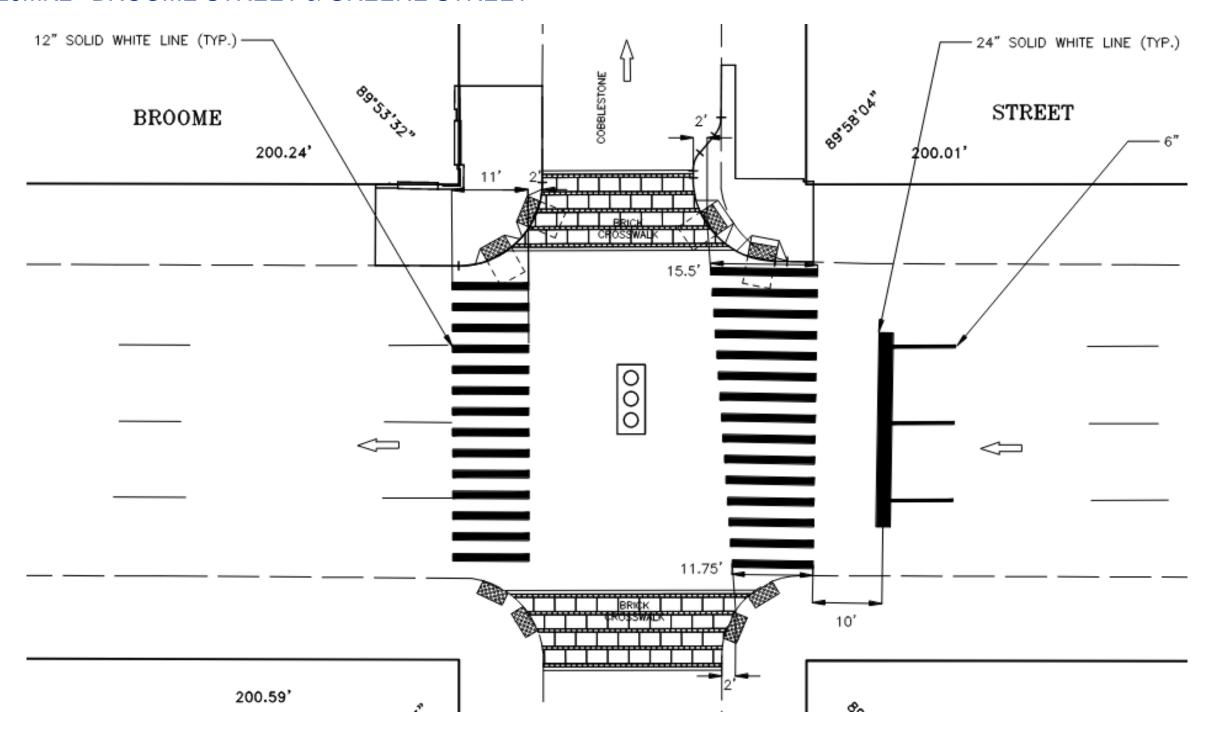

#### HWPR20MKL - BROOME STREET & GREENE STREET

PROJECT: HWPR20MKL

LOCATION: BROOME STREET & MERCER STREET