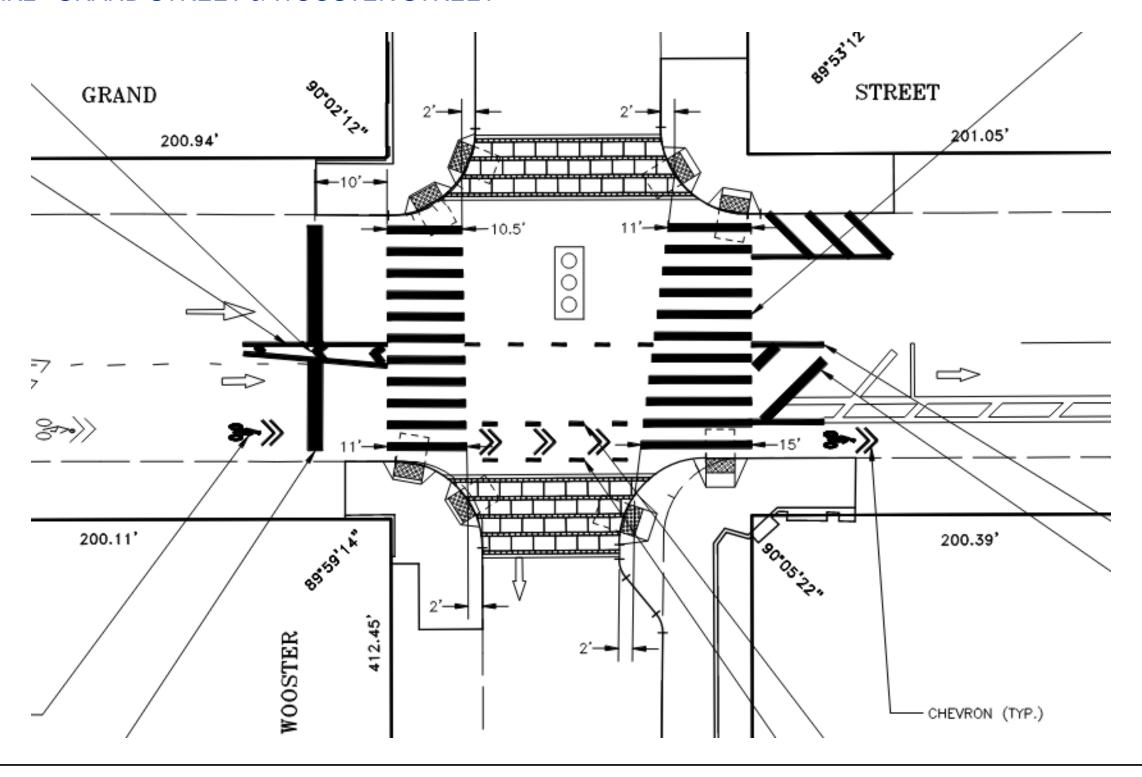

#### HWP19MC1 - PRINCE STREET & WOOSTER STREET

PROJECT: HWPR19MC1

LOCATION: SPRING STREET & GREENE STREET