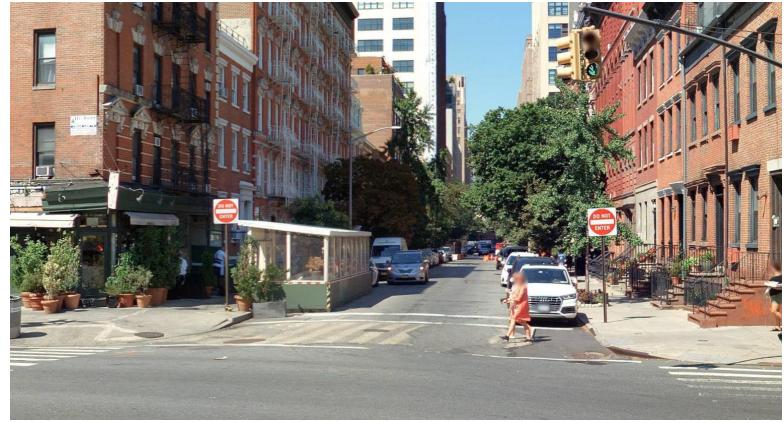

#### HWPR19MC1 - PRINCE STREET & MERCER STREET

PROJECT: HWPR20MKL

LOCATION: CHARLTON STREET & 6<sup>TH</sup> AVE

#### HWPR20MKL - CHARLTON STREET & 6<sup>TH</sup> AVE

PROJECT: HWPR20MKL

LOCATION: BROOME STREET & GREENE STREET