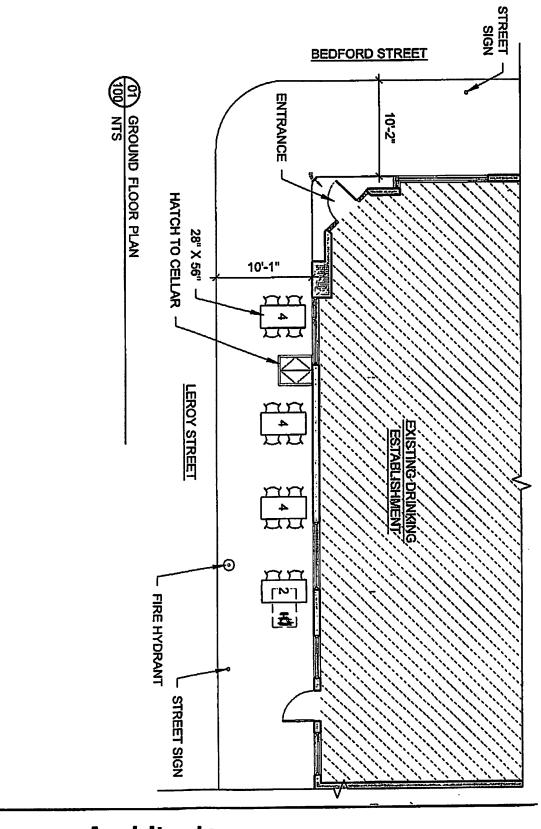

## COMMUNITY BOARD 2 APPLICATION FOR A STATE LIQUOR AUTHORITY LICENSE ADDENDUM FOR OUTDOOR SEATING

For a Liquor License Application that includes any outdoor areas, please complete the following:

- Submit a diagram of outdoor seating indicating length and width of area(s) and location of all tables and chairs. Include all obstructions (trees, fire hydrants, proximity to bus stops, bike racks, signs, etc.).
- Submit photos of the premises where the sidewalk café and/or roadbed will be located. Required photos show one frontal, one left and one right side view of proposed sidewalk café and/or roadbed.
  - Photos must show complete sidewalk and/or roadway area where sidewalk café and/or roadbed will be including views to curb and neighboring properties.
  - For rear yard, show photos of yard and surrounding area, including upper view of adjacent buildings.

|                | Name of Applicant: ELMHURST 3, INC. d/b/a The Village Tavern                                                                                                                                                                                         |
|----------------|------------------------------------------------------------------------------------------------------------------------------------------------------------------------------------------------------------------------------------------------------|
|                | Address of Premises: 46 Bedford Street, New York, NY 10014                                                                                                                                                                                           |
|                | Sidewalk café will have no more than (If premises is located on a corner please indicate for both streets):                                                                                                                                          |
|                | tables andseats onStreet                                                                                                                                                                                                                             |
|                | Hours of sidewalk café: 4 PM to 9 PM (Monday through Friday) 12 noon 9 PM (Saturday and Sunday)                                                                                                                                                      |
|                | Describe any obstructions (trees, fire hydrant, proximity to bus stop, etc): <u>Fire Hydrant as</u> indicated on plan                                                                                                                                |
| NOT<br>APPLICA | Roadbed will have no more than (If premises is located on a corner please indicate for both streets):  BLE tables and seats on Street  Labeled will have no more than (If premises is located on a corner please indicate for both streets):  Street |
|                | Hours of roadbed: to                                                                                                                                                                                                                                 |
|                |                                                                                                                                                                                                                                                      |
|                | Describe any obstructions (trees, fire hydrant, proximity to bus stop, etc): N/A                                                                                                                                                                     |
|                |                                                                                                                                                                                                                                                      |
| NOT<br>APPLICA | Rear yard / Rooftop (circle) will have no more than tables and seats<br>阻硬urs of rear yard / rooftop: to                                                                                                                                             |
| Do             | es seating extend beyond the business frontage? X No Yes                                                                                                                                                                                             |
| Wil            | l outdoor dining structures <b>on the sidewalk</b> be enclosed on three (3) or more sides? X_NoYes                                                                                                                                                   |
| Wil            | I outdoor dining structures <b>on the roadbed</b> be enclosed on three (3) or more sides? <u>x</u> No <u></u> Yes                                                                                                                                    |
| ls t           | here any outdoor music, speakers or TVs? X No Yes, please describe:                                                                                                                                                                                  |
| Wil            | I heating elements be used? X No Yes, please describe:                                                                                                                                                                                               |