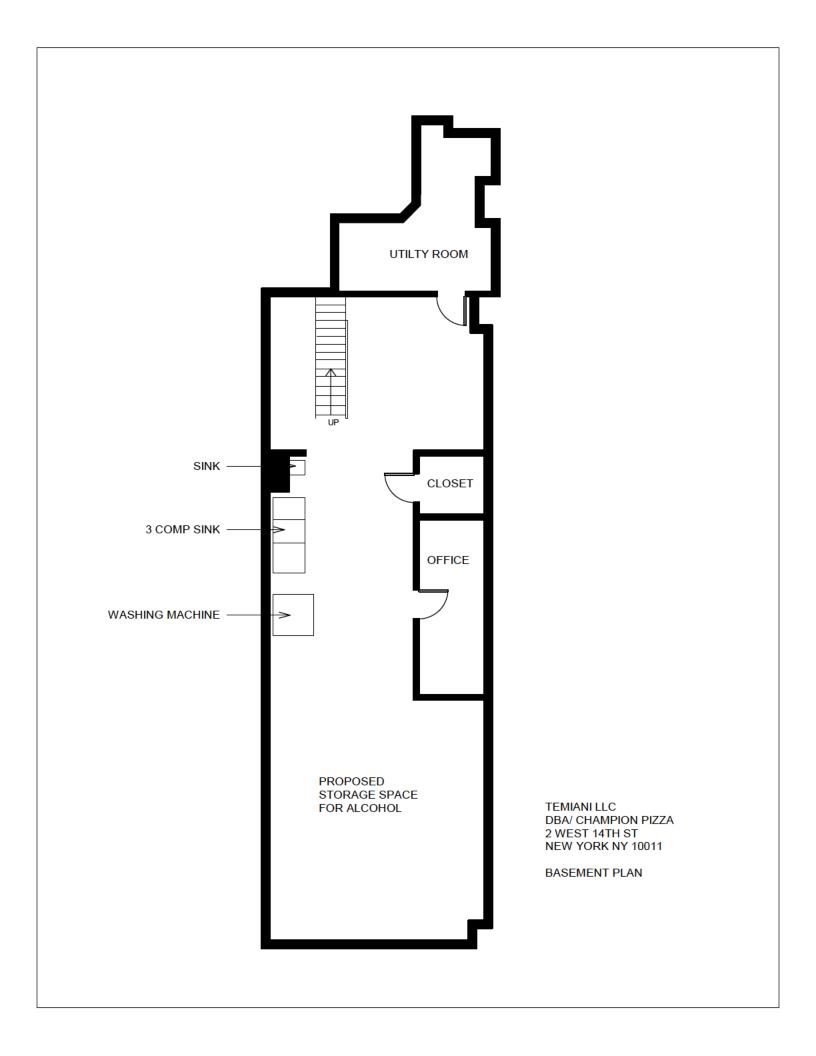

The following supporting materials are **required** for this application:

- 1. A list of all other licensed premises (including Beer and Wine) within 500 ft. of this location.
- 2. If the license being applied for is subject to the 500 ft. rule, please provide a copy of the public interest statement that will be submitted to the SLA.
- 3. Floor plans of the premise, clearly indicating the location of all entrances and exits, windows, bars, tables and chairs, patron and employee bathroom(s) and kitchen layout to be licensed. Please include seat and table counts on the plans for each area. If outdoor seating of any kind is included in the application please download and complete CB2 SLA's Addendum for Outdoor Seating. For any multi-floor, multi-room or hotel applications, please provide detailed plans for each floor and/or separate areas to be included in the licensed premises that are clearly labeled.
- 4. Proposed menu with general price ranges, if applicable.
- 5. Certificate of Occupancy or Letter of No Objection for the premises showing that the proposed use is permitted, including specific use of all outdoor areas within the property line.
- 6. If unable to show the proposed use is permitted, including for outdoor areas within the property line, please provide a detailed explanation for how the proposed use sought will be permitted and please provide any plans filed or to be filed with the Buildings Department.
- 7. Letter of Understanding or Letter of Intent from the Landlord.

| INTERIOR OF PREMISES:                                                                                                                                         |  |  |  |  |
|---------------------------------------------------------------------------------------------------------------------------------------------------------------|--|--|--|--|
| What is the total licensed square footage of the premises? 1100 Sf                                                                                            |  |  |  |  |
| If more than one floor, please specify square footage by floors: approx 1100 SF on 1stf fl and Cellar                                                         |  |  |  |  |
| If there is a sidewalk café, rear yard, rooftop, or outside space, what is the square footage of the area?                                                    |  |  |  |  |
| N/A                                                                                                                                                           |  |  |  |  |
| If more than one floor, what is the access between floors? STAIRS IN THE KITCHEN TO THE BASEMENT                                                              |  |  |  |  |
| How many entrances are there? How many exits? How many bathrooms ?                                                                                            |  |  |  |  |
| Is there access to other parts of the building? X no yes, explain:                                                                                            |  |  |  |  |
| OVERALL SEATING INFORMATION:                                                                                                                                  |  |  |  |  |
| Total number of tables? 10 Total table seats? 20                                                                                                              |  |  |  |  |
| Total number of bars? _ 1 _ Total bar seats? _ 0                                                                                                              |  |  |  |  |
| Total number of "other" seats? please explain :                                                                                                               |  |  |  |  |
| Total OVERALL number of seats in Premises :                                                                                                                   |  |  |  |  |
| BARS:                                                                                                                                                         |  |  |  |  |
| How many *stand-up bars / bar seats are being applied for on the premises? Bars 1 Seats 0                                                                     |  |  |  |  |
| How many service bars are being applied for on the premises? 0                                                                                                |  |  |  |  |
| Any food counters? no _X_ yes, describe : PIZZA DISPLAY COUNTER                                                                                               |  |  |  |  |
| For Alterations and Upgrades:                                                                                                                                 |  |  |  |  |
| Please describe all current and existing bars / bar seats and specific changes:                                                                               |  |  |  |  |
| * A stand-up bar is any bar or counter (whether seating or not) over which a member of the public can order pay for and receive food and alcoholic beverages. |  |  |  |  |
| PROPOSED METHOD OF OPERATION:                                                                                                                                 |  |  |  |  |
| What type of establishment will this be? (check all that apply)                                                                                               |  |  |  |  |
| Bar Bar & Food X Restaurant Club/ Cabaret Hotel Other:                                                                                                        |  |  |  |  |