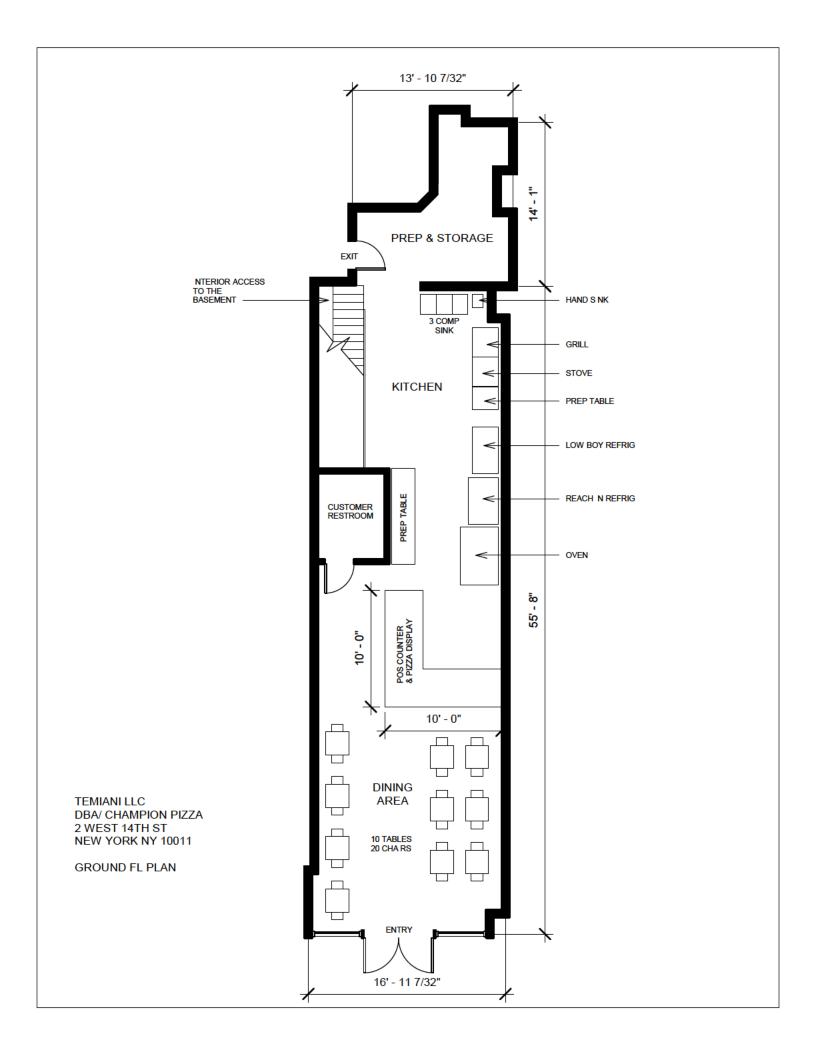

The following supporting materials are **required** for this application:

- 1. A list of all other licensed premises (including Beer and Wine) within 500 ft. of this location.
- 2. If the license being applied for is subject to the 500 ft. rule, please provide a copy of the public interest statement that will be submitted to the SLA.
- 3. Floor plans of the premise, clearly indicating the location of all entrances and exits, windows, bars, tables and chairs, patron and employee bathroom(s) and kitchen layout to be licensed. Please include seat and table counts on the plans for each area. If outdoor seating of any kind is included in the application please download and complete CB2 SLA's Addendum for Outdoor Seating. For any multi-floor, multi-room or hotel applications, please provide detailed plans for each floor and/or separate areas to be included in the licensed premises that are clearly labeled.
- 4. Proposed menu with general price ranges, if applicable.
- 5. Certificate of Occupancy or Letter of No Objection for the premises showing that the proposed use is permitted, including specific use of all outdoor areas within the property line.
- 6. If unable to show the proposed use is permitted, including for outdoor areas within the property line, please provide a detailed explanation for how the proposed use sought will be permitted and please provide any plans filed or to be filed with the Buildings Department.
- 7. Letter of Understanding or Letter of Intent from the Landlord.

| INTERIOR OF PREMISES:                                                                                                                                         |  |  |  |  |
|---------------------------------------------------------------------------------------------------------------------------------------------------------------|--|--|--|--|
| What is the total licensed square footage of the premises? 1100 Sf                                                                                            |  |  |  |  |
| If more than one floor, please specify square footage by floors: approx 1100 SF on 1stf fl and Cellar                                                         |  |  |  |  |
| If there is a sidewalk café, rear yard, rooftop, or outside space, what is the square footage of the area?                                                    |  |  |  |  |
| N/A                                                                                                                                                           |  |  |  |  |
| If more than one floor, what is the access between floors? STAIRS IN THE KITCHEN TO THE BASEMENT                                                              |  |  |  |  |
| How many entrances are there? How many exits? How many bathrooms ?                                                                                            |  |  |  |  |
| Is there access to other parts of the building? X no yes, explain:                                                                                            |  |  |  |  |
| OVERALL SEATING INFORMATION:                                                                                                                                  |  |  |  |  |
| Total number of tables? 10 Total table seats? 20                                                                                                              |  |  |  |  |
| Total number of bars? _ 1 _ Total bar seats? _ 0                                                                                                              |  |  |  |  |
| Total number of "other" seats? please explain :                                                                                                               |  |  |  |  |
| Total OVERALL number of seats in Premises :                                                                                                                   |  |  |  |  |
| BARS:                                                                                                                                                         |  |  |  |  |
| How many *stand-up bars / bar seats are being applied for on the premises? Bars 1 Seats 0                                                                     |  |  |  |  |
| How many service bars are being applied for on the premises? 0                                                                                                |  |  |  |  |
| Any food counters? no _X_ yes, describe : PIZZA DISPLAY COUNTER                                                                                               |  |  |  |  |
| For Alterations and Upgrades:                                                                                                                                 |  |  |  |  |
| Please describe all current and existing bars / bar seats and specific changes:                                                                               |  |  |  |  |
| * A stand-up bar is any bar or counter (whether seating or not) over which a member of the public can order pay for and receive food and alcoholic beverages. |  |  |  |  |
| PROPOSED METHOD OF OPERATION:                                                                                                                                 |  |  |  |  |
| What type of establishment will this be? (check all that apply)                                                                                               |  |  |  |  |
| Bar Bar & Food X Restaurant Club/ Cabaret Hotel Other:                                                                                                        |  |  |  |  |