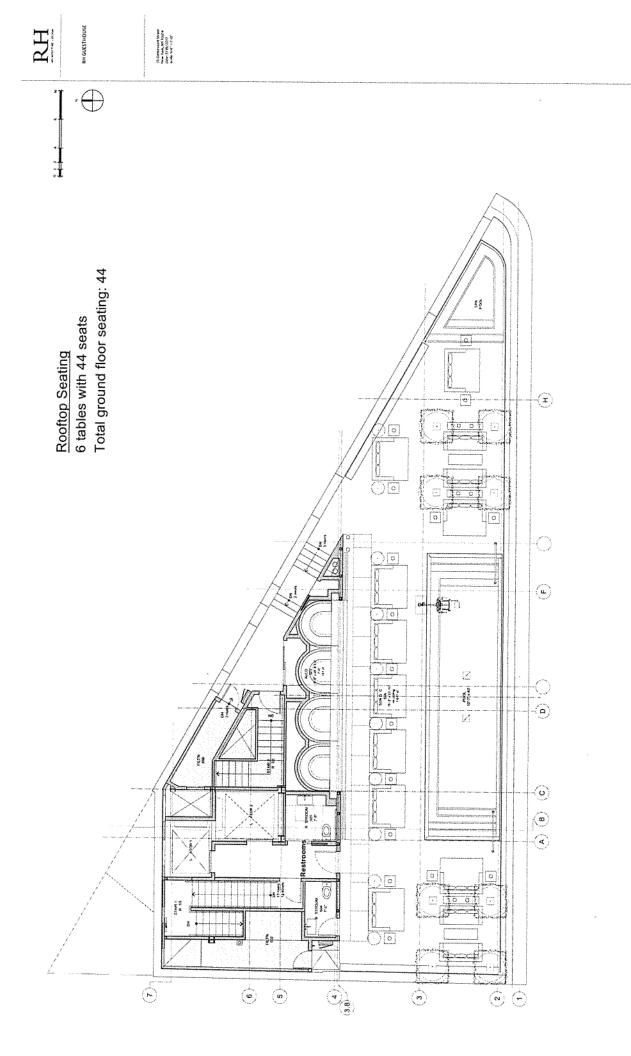

## **INTERIOR OF PREMISES:**

| What is the total licensed square footage of the premises? 24,000                                                                                                        |
|--------------------------------------------------------------------------------------------------------------------------------------------------------------------------|
| If more than one floor, please specify square footage by floors:  Cellar: 1537 SF, Ground: 1864 SF; 2nd: 2190 SF, 3rd: 2493 SF 4th: 2465 SF; 5th: 2521: Rooftop: 2506 SF |
| If there is a sidewalk café, rear yard, rooftop, or outside space, what is the square footage of the area?                                                               |
| Rooftop: 2506 SF; DOT Sidewalk seating: 496 SF                                                                                                                           |
| If more than one floor, what is the access between floors? Elevator and stairs                                                                                           |
| How many entrances are there? 2 How many exits? 5 How many bathrooms ? 10                                                                                                |
| Is there access to other parts of the building? X no yes, explain:                                                                                                       |
| OVERALL SEATING INFORMATION:                                                                                                                                             |
| Total number of tables? 37 Total table seats? 176                                                                                                                        |
| Total number of bars? _4 Total bar seats? _6                                                                                                                             |
| Total number of "other" seats? please explain :                                                                                                                          |
| Total OVERALL number of seats in Premises :182                                                                                                                           |
| BARS:                                                                                                                                                                    |
| How many *stand-up bars / bar seats are being applied for on the premises? Bars 2 Seats 6                                                                                |
| How many service bars are being applied for on the premises?                                                                                                             |
| Any food counters? X no yes, describe :                                                                                                                                  |
| For Alterations and Upgrades:                                                                                                                                            |
| Please describe all current and existing bars / bar seats and specific changes:                                                                                          |
| * A stand-up bar is any bar or counter (whether seating or not) over which a member of the public can order, pay for and receive food and alcoholic beverages.           |
| PROPOSED METHOD OF OPERATION:                                                                                                                                            |
| What type of establishment will this be? (check all that apply)                                                                                                          |
| BarBar & FoodRestaurantClub/ Cabaret _X_HotelOther:                                                                                                                      |

| 17                                               | tables and                                                          | 40 seats on                                            | Gansevoort                               | on a corner please ind<br>Street                | ilcale for both streets). |
|--------------------------------------------------|---------------------------------------------------------------------|--------------------------------------------------------|------------------------------------------|-------------------------------------------------|---------------------------|
|                                                  |                                                                     |                                                        |                                          |                                                 |                           |
| Hours of s                                       | sidewalk café:                                                      | 8am to 10                                              | )pm Monday-Thu                           | rsday                                           |                           |
| Describe                                         | any obstruction                                                     | 8am 11p<br>ns (trees, fire hydra                       | om Friday- Sunda<br>ant, proximity to bu | ay<br>s stop, etc): <u>N/A</u>                  |                           |
|                                                  |                                                                     |                                                        | ses is located on a                      | corner please indicate<br>Street                | for both streets):        |
|                                                  |                                                                     |                                                        |                                          |                                                 |                           |
|                                                  |                                                                     | to                                                     |                                          |                                                 |                           |
| <del></del>                                      | · · · · · · · · · · · · · · · · · · ·                               |                                                        | tables and                               |                                                 |                           |
|                                                  |                                                                     | to                                                     | ·                                        |                                                 |                           |
| Hours of r                                       | rear yard:                                                          |                                                        | <br>tage? <u>X</u> No                    | _ Yes                                           |                           |
| Hours of roces seating                           | rear yard:                                                          | d the business fron                                    | tage? <u>X</u> No                        | _ Yes<br>ree (3) or more sides?                 | No <u>X</u> Yes           |
| Hours of res seating                             | rear yard:<br>extend beyond<br>lining structure                     | the business fron                                      | tage? <u>X</u> No<br>be enclosed on th   |                                                 |                           |
| Hours of roses seating Il outdoor d Il outdoor d | rear yard:<br>extend beyond<br>lining structure<br>lining structure | the business fronts s on the sidewalk s on the roadbed | tage? X_No<br>be enclosed on the         | ree (3) or more sides?<br>ee (3) or more sides? |                           |