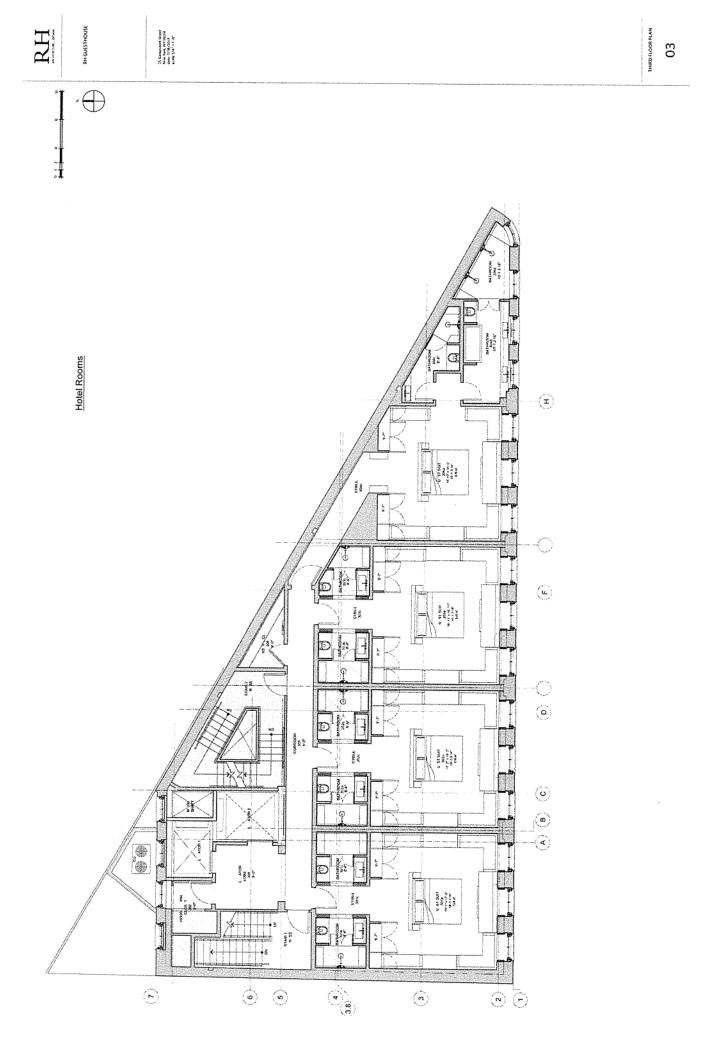

## **INTERIOR OF PREMISES:**

| What is the total licensed square footage of the premises? 24,000                                                                                                        |
|--------------------------------------------------------------------------------------------------------------------------------------------------------------------------|
| If more than one floor, please specify square footage by floors:  Cellar: 1537 SF, Ground: 1864 SF; 2nd: 2190 SF, 3rd: 2493 SF 4th: 2465 SF; 5th: 2521: Rooftop: 2506 SF |
| If there is a sidewalk café, rear yard, rooftop, or outside space, what is the square footage of the area?                                                               |
| Rooftop: 2506 SF; DOT Sidewalk seating: 496 SF                                                                                                                           |
| If more than one floor, what is the access between floors? Elevator and stairs                                                                                           |
| How many entrances are there? 2 How many exits? 5 How many bathrooms ? 10                                                                                                |
| Is there access to other parts of the building? X no yes, explain:                                                                                                       |
| OVERALL SEATING INFORMATION:                                                                                                                                             |
| Total number of tables? 37 Total table seats? 176                                                                                                                        |
| Total number of bars? _4 Total bar seats? _6                                                                                                                             |
| Total number of "other" seats? please explain :                                                                                                                          |
| Total OVERALL number of seats in Premises :182                                                                                                                           |
| BARS:                                                                                                                                                                    |
| How many *stand-up bars / bar seats are being applied for on the premises? Bars 2 Seats 6                                                                                |
| How many service bars are being applied for on the premises?                                                                                                             |
| Any food counters? X no yes, describe :                                                                                                                                  |
| For Alterations and Upgrades:                                                                                                                                            |
| Please describe all current and existing bars / bar seats and specific changes:                                                                                          |
| * A stand-up bar is any bar or counter (whether seating or not) over which a member of the public can order, pay for and receive food and alcoholic beverages.           |
| PROPOSED METHOD OF OPERATION:                                                                                                                                            |
| What type of establishment will this be? (check all that apply)                                                                                                          |
| BarBar & FoodRestaurantClub/ Cabaret _X_HotelOther:                                                                                                                      |