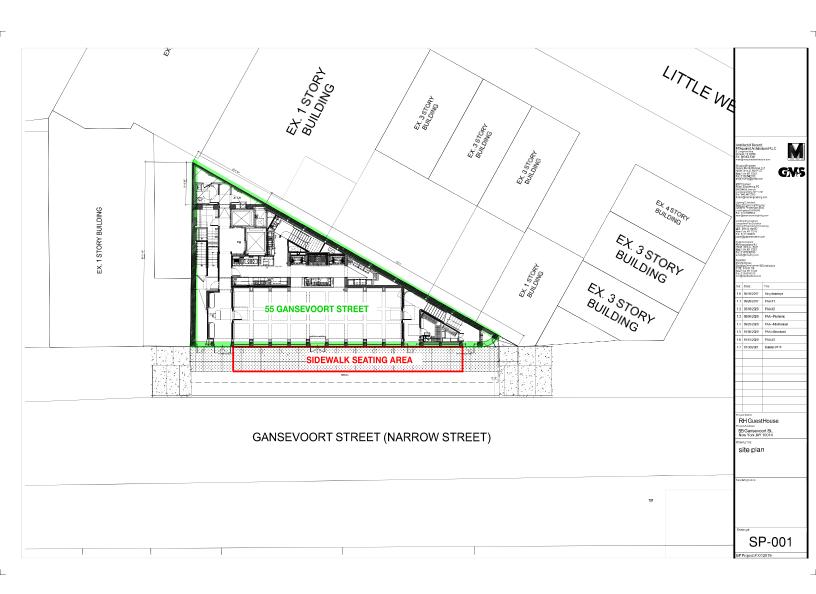

## PREMISES:

| By what right does the applicant have possession of the premises?                                                                                                                                                                    |
|--------------------------------------------------------------------------------------------------------------------------------------------------------------------------------------------------------------------------------------|
| Own _X_ Lease Sub-lease Binding Contract to acquire real property other:                                                                                                                                                             |
| Type of Building: Residential X_ CommercialMixed (Res/Com) Other:                                                                                                                                                                    |
| Number of floor: _7 Year Built :1887                                                                                                                                                                                                 |
| Describe neighboring buildings: Mixed, Commercial/Office                                                                                                                                                                             |
| Zoning Designation: M1-5                                                                                                                                                                                                             |
| Zoning Overlay or Special Designation (applicable)                                                                                                                                                                                   |
| Block and Lot Number: 644 / 60                                                                                                                                                                                                       |
| Does the premise occupy more than one building, zoning lot, tax lot or more than one floor? $\underline{X}$ yes $\underline{\hspace{0.5cm}}$ no                                                                                      |
| Is the premise located in a historic district? X yes no                                                                                                                                                                              |
| (if yes, have all exterior changes or changes governed by the Landmarks Preservation Commission (LPC) been approved by the LPC? $\underline{X}$ yes $\underline{\hspace{1cm}}$ no, please explain : $\underline{\hspace{1cm}}^{N/A}$ |
| Will any outside area or sidewalk café be used for the sale or consumption of alcoholic beverages? (including sidewalk, roof and yard space) nox_ yes : explain Rooftop, Sidewalk                                                    |
| What is the proposed Occupancy?                                                                                                                                                                                                      |
| Does the premise currently have a valid Certificate of Occupancy (C of O) and all appropriate permits?                                                                                                                               |
| no _X_ yes                                                                                                                                                                                                                           |
| If yes, what is the maximum occupancy for the premises?                                                                                                                                                                              |
| If yes, what is the use group for the premises? 5, 6A                                                                                                                                                                                |
| If yes, is proposed occupancy permitted? X yes no, explain :                                                                                                                                                                         |
| If your occupancy is 75 or greater, do you plan to apply for Public Assembly permit? yesno N/A already in place                                                                                                                      |
| Do you plan to file for changes to the Certificate of Occupancy? yesX_ no (if yes, please provide copy of application to the NYC DOB)                                                                                                |
| Will the façade or signage be changed from what currently exist at the premise? $X$ no $X$                                                                                                                                           |
| (if yes, please describe:                                                                                                                                                                                                            |

| 17                                               | tables and                                                          | 40 seats on                                            | Gansevoort                               | on a corner please ind<br>Street                | ilcale for both streets). |
|--------------------------------------------------|---------------------------------------------------------------------|--------------------------------------------------------|------------------------------------------|-------------------------------------------------|---------------------------|
|                                                  |                                                                     |                                                        |                                          |                                                 |                           |
| Hours of s                                       | sidewalk café:                                                      | 8am to 10                                              | )pm Monday-Thu                           | rsday                                           |                           |
| Describe                                         | any obstruction                                                     | 8am 11p<br>ns (trees, fire hydra                       | om Friday- Sunda<br>ant, proximity to bu | ay<br>s stop, etc): <u>N/A</u>                  |                           |
|                                                  |                                                                     |                                                        | ses is located on a                      | corner please indicate<br>Street                | for both streets):        |
|                                                  |                                                                     |                                                        |                                          |                                                 |                           |
|                                                  |                                                                     | to                                                     |                                          |                                                 |                           |
| <del></del>                                      | · · · · · · · · · · · · · · · · · · ·                               |                                                        | tables and                               |                                                 |                           |
|                                                  |                                                                     | to                                                     | ·                                        |                                                 |                           |
| Hours of r                                       | rear yard:                                                          |                                                        | <br>tage? <u>X</u> No                    | _ Yes                                           |                           |
| Hours of roces seating                           | rear yard:                                                          | d the business fron                                    | tage? <u>X</u> No                        | _ Yes<br>ree (3) or more sides?                 | No <u>X</u> Yes           |
| Hours of res seating                             | rear yard:<br>extend beyond<br>lining structure                     | the business fron                                      | tage? <u>X</u> No<br>be enclosed on th   |                                                 |                           |
| Hours of roses seating Il outdoor d Il outdoor d | rear yard:<br>extend beyond<br>lining structure<br>lining structure | the business fronts s on the sidewalk s on the roadbed | tage? X_No<br>be enclosed on the         | ree (3) or more sides?<br>ee (3) or more sides? |                           |