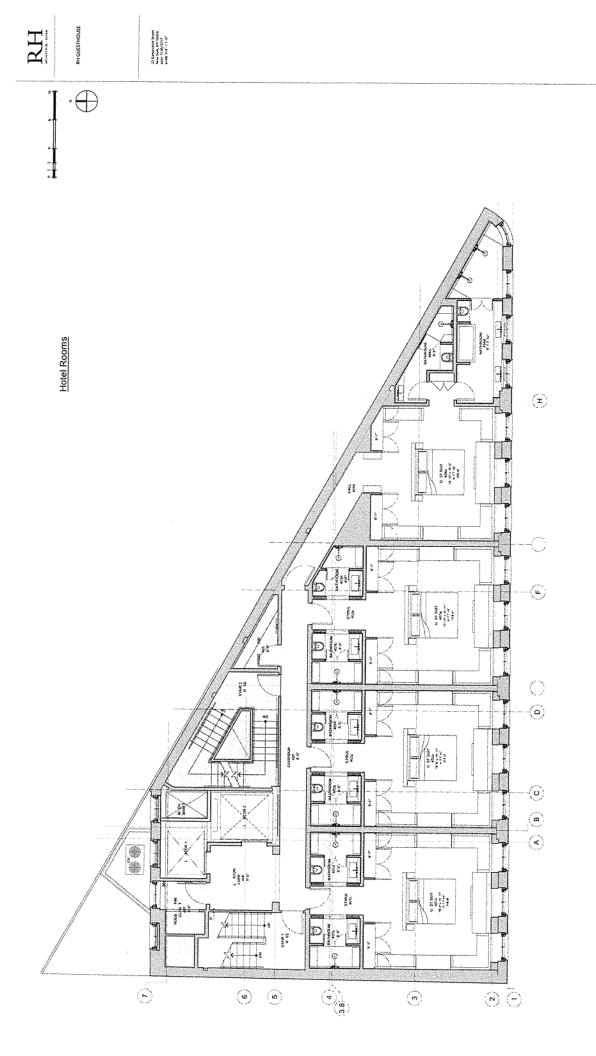

## **INTERIOR OF PREMISES:**

| What is the total licensed square footage of the premises? 24,000                                                                                                        |
|--------------------------------------------------------------------------------------------------------------------------------------------------------------------------|
| If more than one floor, please specify square footage by floors:  Cellar: 1537 SF, Ground: 1864 SF; 2nd: 2190 SF, 3rd: 2493 SF 4th: 2465 SF; 5th: 2521: Rooftop: 2506 SF |
| If there is a sidewalk café, rear yard, rooftop, or outside space, what is the square footage of the area?                                                               |
| Rooftop: 2506 SF; DOT Sidewalk seating: 496 SF                                                                                                                           |
| If more than one floor, what is the access between floors? Elevator and stairs                                                                                           |
| How many entrances are there? 2 How many exits? 5 How many bathrooms ? 10                                                                                                |
| Is there access to other parts of the building? X no yes, explain:                                                                                                       |
| OVERALL SEATING INFORMATION:                                                                                                                                             |
| Total number of tables? 37 Total table seats? 176                                                                                                                        |
| Total number of bars? _4 Total bar seats? _6                                                                                                                             |
| Total number of "other" seats? please explain :                                                                                                                          |
| Total OVERALL number of seats in Premises :182                                                                                                                           |
| BARS:                                                                                                                                                                    |
| How many *stand-up bars / bar seats are being applied for on the premises? Bars 2 Seats 6                                                                                |
| How many service bars are being applied for on the premises?                                                                                                             |
| Any food counters? X no yes, describe :                                                                                                                                  |
| For Alterations and Upgrades:                                                                                                                                            |
| Please describe all current and existing bars / bar seats and specific changes:                                                                                          |
| * A stand-up bar is any bar or counter (whether seating or not) over which a member of the public can order, pay for and receive food and alcoholic beverages.           |
| PROPOSED METHOD OF OPERATION:                                                                                                                                            |
| What type of establishment will this be? (check all that apply)                                                                                                          |
| BarBar & FoodRestaurantClub/ Cabaret _X_HotelOther:                                                                                                                      |

Community Board 2, Manhattan SLA Licensing Committee Carter Booth, Co-Chair

Robert Ely, Co-Chair

SECOND FLOOR PLAN

FOURTH FLOOR PLAN

ROOF FLOOR PLAN