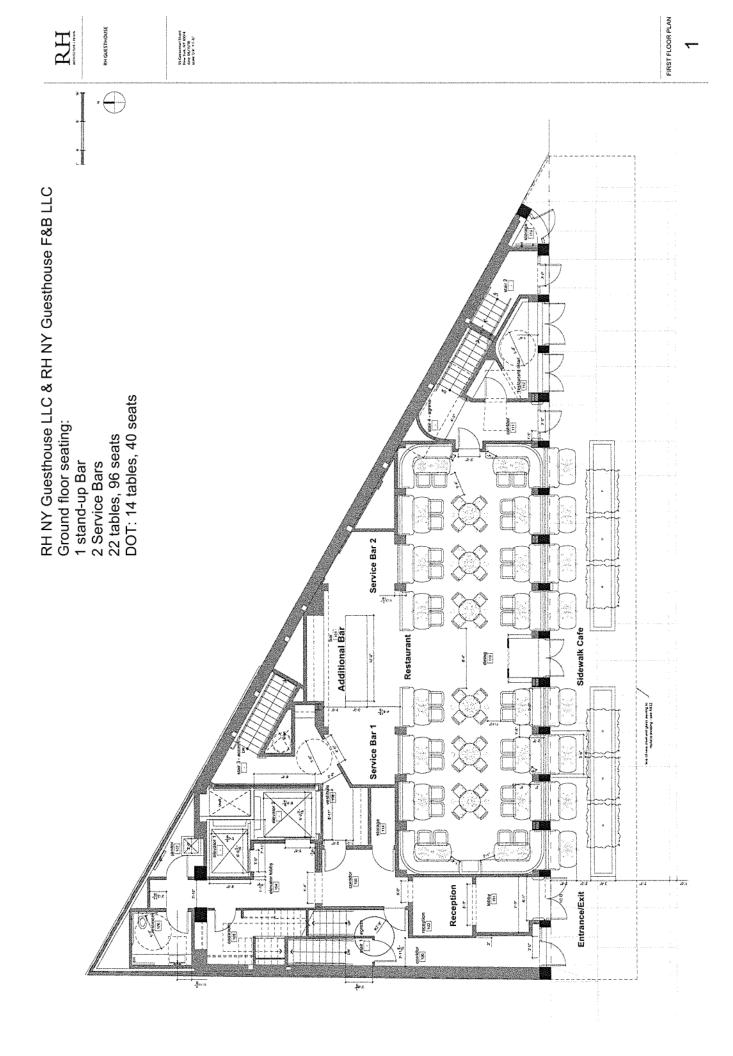

## **INTERIOR OF PREMISES:**

| What is the total licensed square footage of the premises? 24,000                                                                                                        |
|--------------------------------------------------------------------------------------------------------------------------------------------------------------------------|
| If more than one floor, please specify square footage by floors:  Cellar: 1537 SF, Ground: 1864 SF; 2nd: 2190 SF, 3rd: 2493 SF 4th: 2465 SF; 5th: 2521: Rooftop: 2506 SF |
| If there is a sidewalk café, rear yard, rooftop, or outside space, what is the square footage of the area?                                                               |
| Rooftop: 2506 SF; DOT Sidewalk seating: 496 SF                                                                                                                           |
| If more than one floor, what is the access between floors? Elevator and stairs                                                                                           |
| How many entrances are there? 2 How many exits? 5 How many bathrooms ? 10                                                                                                |
| Is there access to other parts of the building? X no yes, explain:                                                                                                       |
| OVERALL SEATING INFORMATION:                                                                                                                                             |
| Total number of tables? 37 Total table seats? 176                                                                                                                        |
| Total number of bars? _4 Total bar seats? _6                                                                                                                             |
| Total number of "other" seats? please explain :                                                                                                                          |
| Total OVERALL number of seats in Premises :182                                                                                                                           |
| BARS:                                                                                                                                                                    |
| How many *stand-up bars / bar seats are being applied for on the premises? Bars 2 Seats 6                                                                                |
| How many service bars are being applied for on the premises?                                                                                                             |
| Any food counters? X no yes, describe :                                                                                                                                  |
| For Alterations and Upgrades:                                                                                                                                            |
| Please describe all current and existing bars / bar seats and specific changes:                                                                                          |
| * A stand-up bar is any bar or counter (whether seating or not) over which a member of the public can order, pay for and receive food and alcoholic beverages.           |
| PROPOSED METHOD OF OPERATION:                                                                                                                                            |
| What type of establishment will this be? (check all that apply)                                                                                                          |
| BarBar & FoodRestaurantClub/ Cabaret _X_HotelOther:                                                                                                                      |

| 17                                               | tables and                                                          | 40 seats on                                            | Gansevoort                               | on a corner please ind<br>Street                | ilcale for both streets). |
|--------------------------------------------------|---------------------------------------------------------------------|--------------------------------------------------------|------------------------------------------|-------------------------------------------------|---------------------------|
|                                                  |                                                                     |                                                        |                                          |                                                 |                           |
| Hours of s                                       | sidewalk café:                                                      | 8am to 10                                              | )pm Monday-Thu                           | rsday                                           |                           |
| Describe                                         | any obstruction                                                     | 8am 11p<br>ns (trees, fire hydra                       | om Friday- Sunda<br>ant, proximity to bu | ay<br>s stop, etc): <u>N/A</u>                  |                           |
|                                                  |                                                                     |                                                        | ses is located on a                      | corner please indicate<br>Street                | for both streets):        |
|                                                  |                                                                     |                                                        |                                          |                                                 |                           |
|                                                  |                                                                     | to                                                     |                                          |                                                 |                           |
| <del></del>                                      | · · · · · · · · · · · · · · · · · · ·                               |                                                        | tables and                               |                                                 |                           |
|                                                  |                                                                     | to                                                     | ·                                        |                                                 |                           |
| Hours of r                                       | rear yard:                                                          |                                                        | <br>tage? <u>X</u> No                    | _ Yes                                           |                           |
| Hours of roces seating                           | rear yard:                                                          | d the business fron                                    | tage? <u>X</u> No                        | _ Yes<br>ree (3) or more sides?                 | No <u>X</u> Yes           |
| Hours of res seating                             | rear yard:<br>extend beyond<br>lining structure                     | the business fron                                      | tage? <u>X</u> No<br>be enclosed on th   |                                                 |                           |
| Hours of roses seating Il outdoor d Il outdoor d | rear yard:<br>extend beyond<br>lining structure<br>lining structure | the business fronts s on the sidewalk s on the roadbed | tage? X_No<br>be enclosed on the         | ree (3) or more sides?<br>ee (3) or more sides? |                           |