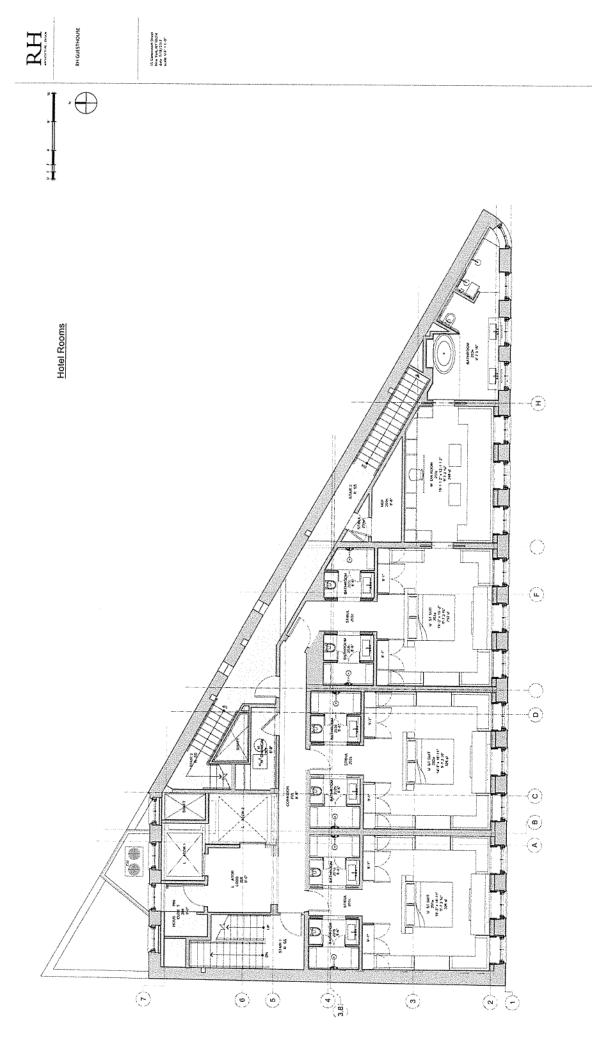

## **INTERIOR OF PREMISES:**

| What is the total licensed square footage of the premises? 24,000                                                                                                        |
|--------------------------------------------------------------------------------------------------------------------------------------------------------------------------|
| If more than one floor, please specify square footage by floors:  Cellar: 1537 SF, Ground: 1864 SF; 2nd: 2190 SF, 3rd: 2493 SF 4th: 2465 SF; 5th: 2521: Rooftop: 2506 SF |
| If there is a sidewalk café, rear yard, rooftop, or outside space, what is the square footage of the area?                                                               |
| Rooftop: 2506 SF; DOT Sidewalk seating: 496 SF                                                                                                                           |
| If more than one floor, what is the access between floors? Elevator and stairs                                                                                           |
| How many entrances are there? 2 How many exits? 5 How many bathrooms ? 10                                                                                                |
| Is there access to other parts of the building? X no yes, explain:                                                                                                       |
| OVERALL SEATING INFORMATION:                                                                                                                                             |
| Total number of tables? 37 Total table seats? 176                                                                                                                        |
| Total number of bars? _4 Total bar seats? _6                                                                                                                             |
| Total number of "other" seats? please explain :                                                                                                                          |
| Total OVERALL number of seats in Premises :182                                                                                                                           |
| BARS:                                                                                                                                                                    |
| How many *stand-up bars / bar seats are being applied for on the premises? Bars 2 Seats 6                                                                                |
| How many service bars are being applied for on the premises?                                                                                                             |
| Any food counters? X no yes, describe :                                                                                                                                  |
| For Alterations and Upgrades:                                                                                                                                            |
| Please describe all current and existing bars / bar seats and specific changes:                                                                                          |
| * A stand-up bar is any bar or counter (whether seating or not) over which a member of the public can order, pay for and receive food and alcoholic beverages.           |
| PROPOSED METHOD OF OPERATION:                                                                                                                                            |
| What type of establishment will this be? (check all that apply)                                                                                                          |
| BarBar & FoodRestaurantClub/ Cabaret _X_HotelOther:                                                                                                                      |