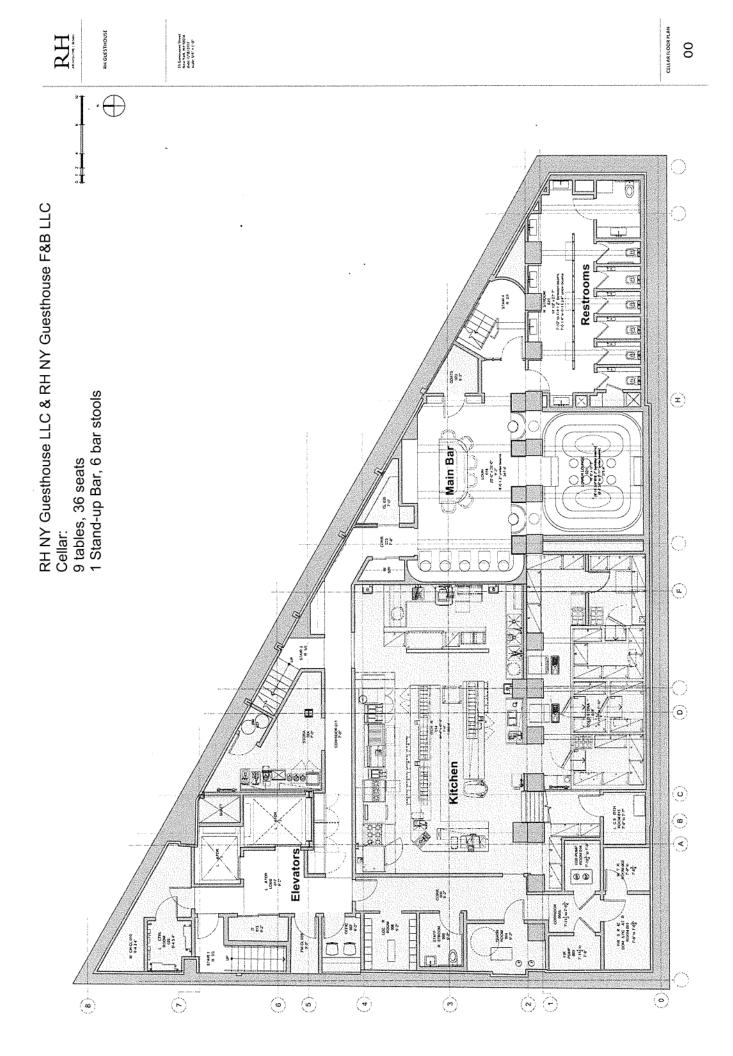

## **INTERIOR OF PREMISES:**

| What is the total licensed square footage of the premises? 24,000                                                                                                        |
|--------------------------------------------------------------------------------------------------------------------------------------------------------------------------|
| If more than one floor, please specify square footage by floors:  Cellar: 1537 SF, Ground: 1864 SF; 2nd: 2190 SF, 3rd: 2493 SF 4th: 2465 SF; 5th: 2521: Rooftop: 2506 SF |
| If there is a sidewalk café, rear yard, rooftop, or outside space, what is the square footage of the area?                                                               |
| Rooftop: 2506 SF; DOT Sidewalk seating: 496 SF                                                                                                                           |
| If more than one floor, what is the access between floors? Elevator and stairs                                                                                           |
| How many entrances are there? 2 How many exits? 5 How many bathrooms ? 10                                                                                                |
| Is there access to other parts of the building? X no yes, explain:                                                                                                       |
| OVERALL SEATING INFORMATION:                                                                                                                                             |
| Total number of tables? 37 Total table seats? 176                                                                                                                        |
| Total number of bars? _4 Total bar seats? _6                                                                                                                             |
| Total number of "other" seats? please explain :                                                                                                                          |
| Total OVERALL number of seats in Premises :182                                                                                                                           |
| BARS:                                                                                                                                                                    |
| How many *stand-up bars / bar seats are being applied for on the premises? Bars 2 Seats 6                                                                                |
| How many service bars are being applied for on the premises?                                                                                                             |
| Any food counters? X no yes, describe :                                                                                                                                  |
| For Alterations and Upgrades:                                                                                                                                            |
| Please describe all current and existing bars / bar seats and specific changes:                                                                                          |
| * A stand-up bar is any bar or counter (whether seating or not) over which a member of the public can order, pay for and receive food and alcoholic beverages.           |
| PROPOSED METHOD OF OPERATION:                                                                                                                                            |
| What type of establishment will this be? (check all that apply)                                                                                                          |
| BarBar & FoodRestaurantClub/ Cabaret _X_HotelOther:                                                                                                                      |