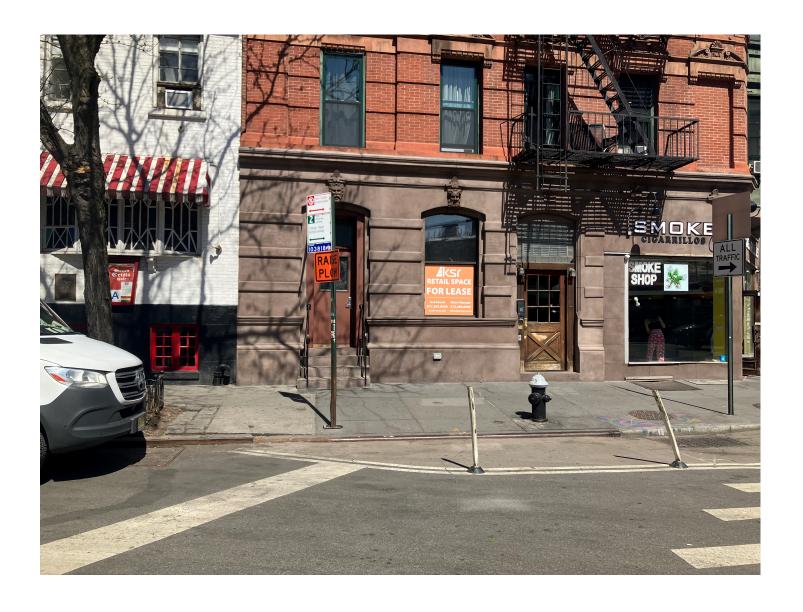

# COMMUNITY BOARD 2 APPLICATION FOR A STATE LIQUOR AUTHORITY LICENSE ADDENDUM FOR OUTDOOR SEATING

For a Liquor License Application that includes any outdoor areas, please complete the following:

- Submit a diagram of outdoor seating indicating length and width of area(s) and location of all tables and chairs. Include all obstructions (trees, fire hydrants, proximity to bus stops, bike racks, signs, etc.).
- Submit photos of the premises where the sidewalk café and/or roadbed will be located. Required photos show one frontal, one left and one right side view of proposed sidewalk café and/or roadbed.
  - Photos must show complete sidewalk and/or roadway area where sidewalk café and/or roadbed will be including views to curb and neighboring properties.
  - For rear yard, show photos of yard and surrounding area, including upper view of adjacent buildings.

D6 HOSPITALITY INC. 61 GROVE ST, STORE WEST, NEW YORK, NY 10014 4/12/23

FRONTAL VIEW FOR SIDEWALK CAFE

D6 HOSPITALITY INC. 61 GROVE ST, STORE WEST, NEW YORK, NY 10014 4/12/23

RIGHT SIDE VIEW FOR SIDEWALK CAFE