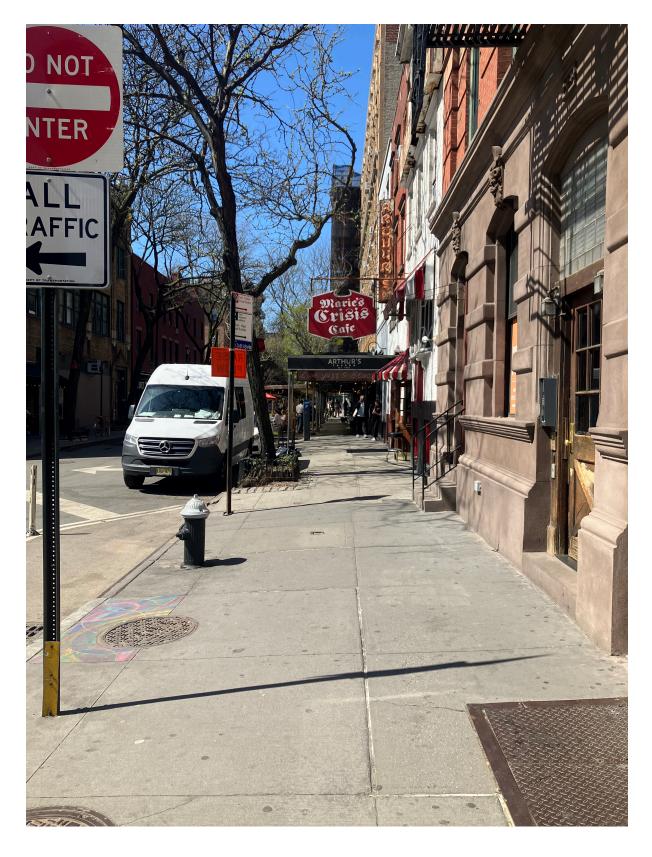

# COMMUNITY BOARD 2 APPLICATION FOR A STATE LIQUOR AUTHORITY LICENSE ADDENDUM FOR OUTDOOR SEATING

For a Liquor License Application that includes any outdoor areas, please complete the following:

- Submit a diagram of outdoor seating indicating length and width of area(s) and location of all tables and chairs. Include all obstructions (trees, fire hydrants, proximity to bus stops, bike racks, signs, etc.).
- Submit photos of the premises where the sidewalk café and/or roadbed will be located. Required photos show one frontal, one left and one right side view of proposed sidewalk café and/or roadbed.
  - Photos must show complete sidewalk and/or roadway area where sidewalk café and/or roadbed will be including views to curb and neighboring properties.
  - For rear yard, show photos of yard and surrounding area, including upper view of adjacent buildings.

D6 HOSPITALITY INC. 61 GROVE ST, STORE WEST, NEW YORK, NY 10014 4/12/23

LEFT SIDE VIEW FOR SIDEWALK CAFE