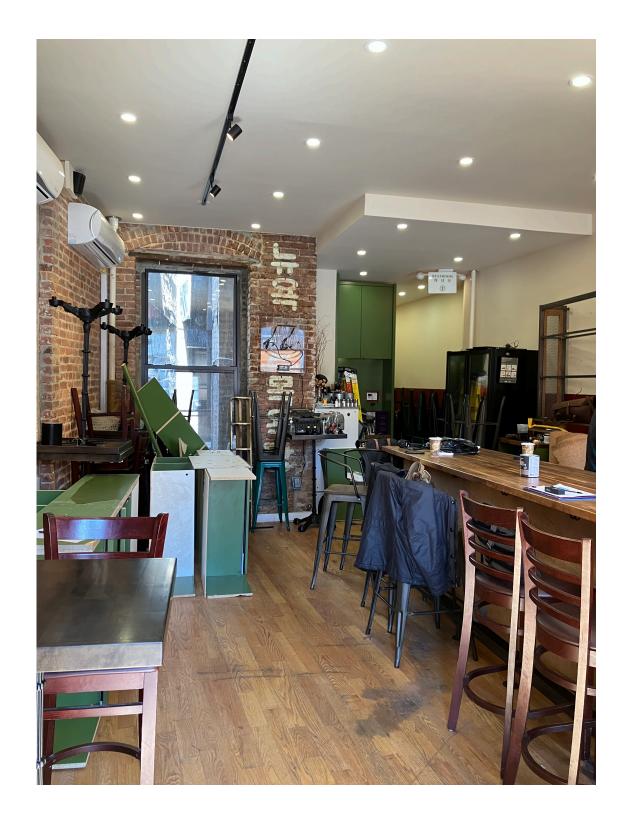

| INTERIOR OF PREMISES:                                                                                                                                         |
|---------------------------------------------------------------------------------------------------------------------------------------------------------------|
| What is the total licensed square footage of the premises? 950                                                                                                |
| If more than one floor, please specify square footage by floors: 680 ground floor, 270 basement (storage only)                                                |
| If there is a sidewalk café, rear yard, rooftop, or outside space, what is the square footage of the area?  28                                                |
| If more than one floor, what is the access between floors? stairwell through common area                                                                      |
| How many entrances are there? 1 How many exits? 2 How many bathrooms ? 2                                                                                      |
| Is there access to other parts of the building? no _x_ yes, explain: Door to common area in kitchen, will be locked at all times                              |
| OVERALL SEATING INFORMATION:                                                                                                                                  |
| Total number of tables?11 Total table seats?22                                                                                                                |
| Total number of bars?1 Total bar seats?10                                                                                                                     |
| Total number of "other" seats? 0 please explain : n/a                                                                                                         |
| Total OVERALL number of seats in Premises :32                                                                                                                 |
| BARS:                                                                                                                                                         |
| How many *stand-up bars / bar seats are being applied for on the premises? Bars 1 Seats 10                                                                    |
| How many service bars are being applied for on the premises? 0                                                                                                |
| Any food counters? X_ no yes, describe : n/a                                                                                                                  |
| For Alterations and Upgrades:                                                                                                                                 |
| Please describe all current and existing bars / bar seats and specific changes:                                                                               |
| * A stand-up bar is any bar or counter (whether seating or not) over which a member of the public can order pay for and receive food and alcoholic beverages. |
| PROPOSED METHOD OF OPERATION:                                                                                                                                 |
| What type of establishment will this be? (check all that apply)                                                                                               |
| BarBar & Food _XRestaurantClub/ CabaretHotelOther:                                                                                                            |