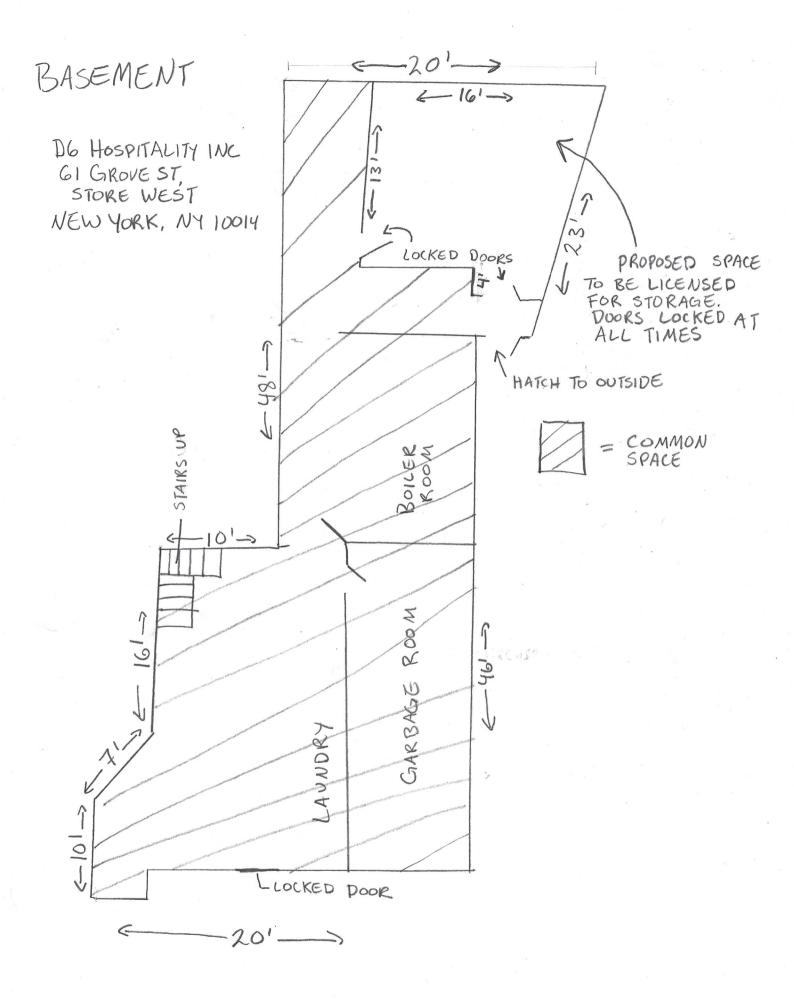

The following supporting materials are **required** for this application:

- 1. A list of all other licensed premises (including Beer and Wine) within 500 ft. of this location.
- 2. If the license being applied for is subject to the 500 ft. rule, please provide a copy of the public interest statement that will be submitted to the SLA.
- 3. Floor plans of the premise, clearly indicating the location of all entrances and exits, windows, bars, tables and chairs, patron and employee bathroom(s) and kitchen layout to be licensed. Please include seat and table counts on the plans for each area. If outdoor seating of any kind is included in the application please download and complete CB2 SLA's Addendum for Outdoor Seating. For any multi-floor, multi-room or hotel applications, please provide detailed plans for each floor and/or separate areas to be included in the licensed premises that are clearly labeled.
- 4. Proposed menu with general price ranges, if applicable.
- 5. Certificate of Occupancy or Letter of No Objection for the premises showing that the proposed use is permitted, including specific use of all outdoor areas within the property line.
- 6. If unable to show the proposed use is permitted, including for outdoor areas within the property line, please provide a detailed explanation for how the proposed use sought will be permitted and please provide any plans filed or to be filed with the Buildings Department.
- 7. Letter of Understanding or Letter of Intent from the Landlord.

| INTERIOR OF PREMISES:                                                                                                                                         |
|---------------------------------------------------------------------------------------------------------------------------------------------------------------|
| What is the total licensed square footage of the premises? 950                                                                                                |
| If more than one floor, please specify square footage by floors: 680 ground floor, 270 basement (storage only)                                                |
| If there is a sidewalk café, rear yard, rooftop, or outside space, what is the square footage of the area?  28                                                |
| If more than one floor, what is the access between floors? stairwell through common area                                                                      |
| How many entrances are there? 1 How many exits? 2 How many bathrooms ? 2                                                                                      |
| Is there access to other parts of the building? no _x_ yes, explain: Door to common area in kitchen, will be locked at all times                              |
| OVERALL SEATING INFORMATION:                                                                                                                                  |
| Total number of tables?11 Total table seats?22                                                                                                                |
| Total number of bars?1 Total bar seats?10                                                                                                                     |
| Total number of "other" seats? 0 please explain : n/a                                                                                                         |
| Total OVERALL number of seats in Premises :32                                                                                                                 |
| BARS:                                                                                                                                                         |
| How many *stand-up bars / bar seats are being applied for on the premises? Bars 1 Seats 10                                                                    |
| How many service bars are being applied for on the premises? 0                                                                                                |
| Any food counters? X_ no yes, describe : n/a                                                                                                                  |
| For Alterations and Upgrades:                                                                                                                                 |
| Please describe all current and existing bars / bar seats and specific changes:                                                                               |
| * A stand-up bar is any bar or counter (whether seating or not) over which a member of the public can order pay for and receive food and alcoholic beverages. |
| PROPOSED METHOD OF OPERATION:                                                                                                                                 |
| What type of establishment will this be? (check all that apply)                                                                                               |
| BarBar & Food _XRestaurantClub/ CabaretHotelOther:                                                                                                            |