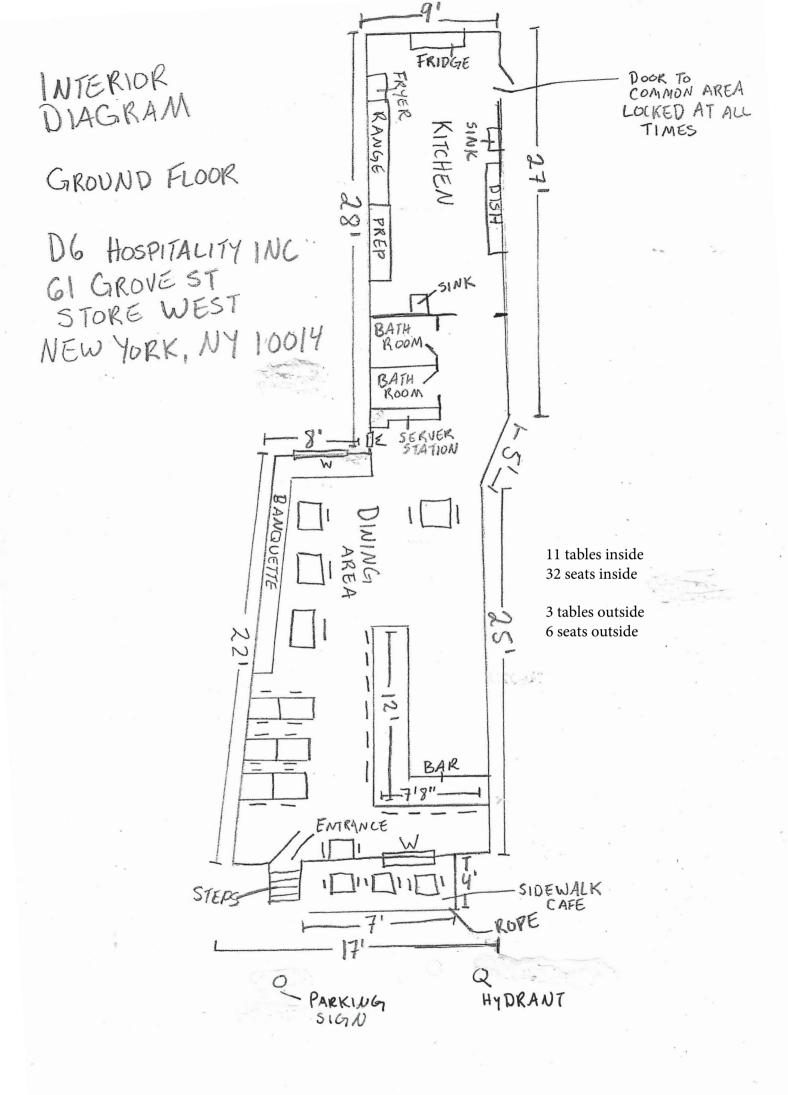

The following supporting materials are **required** for this application:

- 1. A list of all other licensed premises (including Beer and Wine) within 500 ft. of this location.
- 2. If the license being applied for is subject to the 500 ft. rule, please provide a copy of the public interest statement that will be submitted to the SLA.
- 3. Floor plans of the premise, clearly indicating the location of all entrances and exits, windows, bars, tables and chairs, patron and employee bathroom(s) and kitchen layout to be licensed. Please include seat and table counts on the plans for each area. If outdoor seating of any kind is included in the application please download and complete CB2 SLA's Addendum for Outdoor Seating. For any multi-floor, multi-room or hotel applications, please provide detailed plans for each floor and/or separate areas to be included in the licensed premises that are clearly labeled.
- 4. Proposed menu with general price ranges, if applicable.
- 5. Certificate of Occupancy or Letter of No Objection for the premises showing that the proposed use is permitted, including specific use of all outdoor areas within the property line.
- 6. If unable to show the proposed use is permitted, including for outdoor areas within the property line, please provide a detailed explanation for how the proposed use sought will be permitted and please provide any plans filed or to be filed with the Buildings Department.
- 7. Letter of Understanding or Letter of Intent from the Landlord.

| INTERIOR OF PREMISES:                                                                                                                                         |
|---------------------------------------------------------------------------------------------------------------------------------------------------------------|
| What is the total licensed square footage of the premises? 950                                                                                                |
| If more than one floor, please specify square footage by floors: 680 ground floor, 270 basement (storage only)                                                |
| If there is a sidewalk café, rear yard, rooftop, or outside space, what is the square footage of the area?  28                                                |
| If more than one floor, what is the access between floors? stairwell through common area                                                                      |
| How many entrances are there? 1 How many exits? 2 How many bathrooms ? 2                                                                                      |
| Is there access to other parts of the building? no _x_ yes, explain: Door to common area in kitchen, will be locked at all times                              |
| OVERALL SEATING INFORMATION:                                                                                                                                  |
| Total number of tables?11 Total table seats?22                                                                                                                |
| Total number of bars?1 Total bar seats?10                                                                                                                     |
| Total number of "other" seats? 0 please explain : n/a                                                                                                         |
| Total OVERALL number of seats in Premises :32                                                                                                                 |
| BARS:                                                                                                                                                         |
| How many *stand-up bars / bar seats are being applied for on the premises? Bars 1 Seats 10                                                                    |
| How many service bars are being applied for on the premises? 0                                                                                                |
| Any food counters? X_ no yes, describe : n/a                                                                                                                  |
| For Alterations and Upgrades:                                                                                                                                 |
| Please describe all current and existing bars / bar seats and specific changes:                                                                               |
| * A stand-up bar is any bar or counter (whether seating or not) over which a member of the public can order pay for and receive food and alcoholic beverages. |
| PROPOSED METHOD OF OPERATION:                                                                                                                                 |
| What type of establishment will this be? (check all that apply)                                                                                               |
| BarBar & Food _XRestaurantClub/ CabaretHotelOther:                                                                                                            |