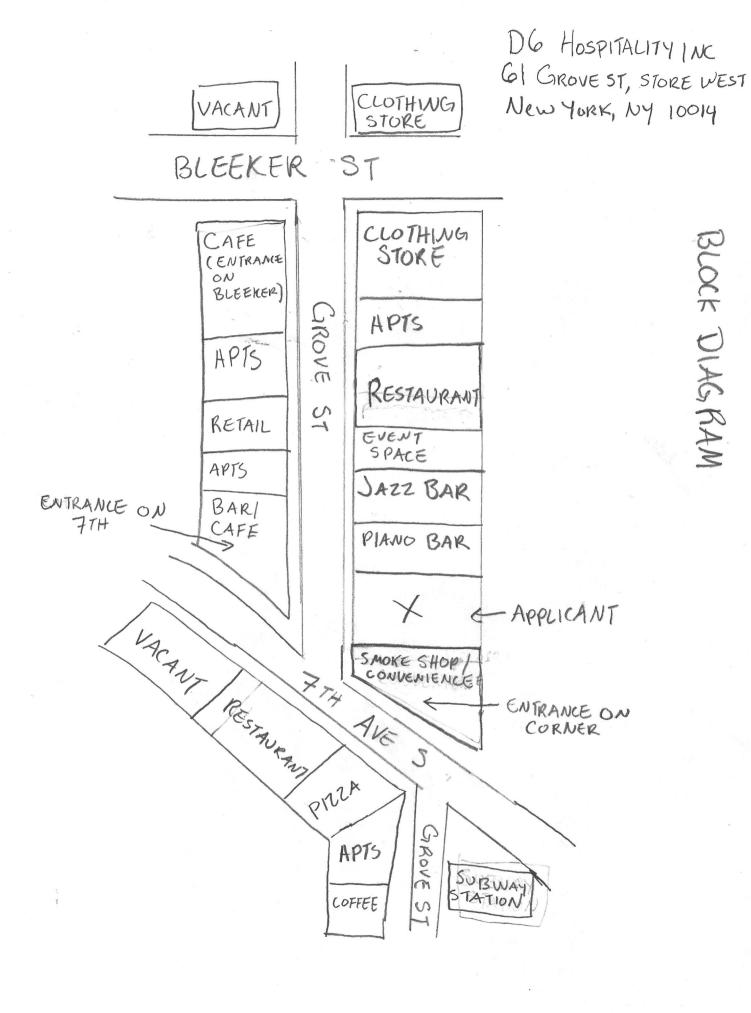

## PREMISES:

| By what right does the applicant have possession of the premises?                                                                                                                        |  |
|------------------------------------------------------------------------------------------------------------------------------------------------------------------------------------------|--|
| Own X Lease Sub-lease Binding Contract to acquire real property other:                                                                                                                   |  |
| Type of Building: Residential Commercial _XMixed (Res/Com) Other:                                                                                                                        |  |
| Number of floor: 5 Year Built : 1900                                                                                                                                                     |  |
| Describe neighboring buildings:<br>mixed use: residential, bars, restaurants, convenience store/smoke shop                                                                               |  |
| Zoning Designation: C4-5                                                                                                                                                                 |  |
| Zoning Overlay or Special Designation (applicable) N/A                                                                                                                                   |  |
| Block and Lot Number: 591 / N/A                                                                                                                                                          |  |
| Does the premise occupy more than one building, zoning lot, tax lot or more than one floor? yes X no                                                                                     |  |
| Is the premise located in a historic district?                                                                                                                                           |  |
| (if yes, have all exterior changes or changes governed by the Landmarks Preservation Commission (LPC) been approved by the LPC? yes no, please explain :No exterior changes will be made |  |
| Will any outside area or sidewalk café be used for the sale or consumption of alcoholic beverages? (including sidewalk, roof and yard space) no yes : explain SEE ADDENDUM               |  |
| What is the proposed Occupancy? RESTAURANT                                                                                                                                               |  |
| Does the premise currently have a valid Certificate of Occupancy (C of O) and all appropriate permits?                                                                                   |  |
| yes We will get all pending required permits prior to opening                                                                                                                            |  |
| If yes, what is the maximum occupancy for the premises? _75                                                                                                                              |  |
| If yes, what is the use group for the premises? 6                                                                                                                                        |  |
| If yes, is proposed occupancy permitted? X yes no, explain :                                                                                                                             |  |
| N/A                                                                                                                                                                                      |  |
| If your occupancy is 75 or greater, do you plan to apply for Public Assembly permit? yes $\frac{X}{}$ no                                                                                 |  |
| Do you plan to file for changes to the Certificate of Occupancy? yes _X no (if yes, please provide copy of application to the NYC DOB)                                                   |  |
| Will the façade or signage be changed from what currently exist at the premise? no $\frac{X}{X}$ yes                                                                                     |  |
| (if yes, please describe: We will hang a sign from the existing ironwork.                                                                                                                |  |

| Address of Premises: 61 GROVE ST, STORE WEST, NEW YORK, NY 10014  Sidewalk café will have no more than (If premises is located on a corner please indicate for both streets):  3                                                                                                                                                                                                                                                                                                                                                                                                                                                                                                                                                                                                                                                                                                                                                                                                                                                         | Name of Applicant: D6 HOSPITALITY INC                                                                                                   |      |
|------------------------------------------------------------------------------------------------------------------------------------------------------------------------------------------------------------------------------------------------------------------------------------------------------------------------------------------------------------------------------------------------------------------------------------------------------------------------------------------------------------------------------------------------------------------------------------------------------------------------------------------------------------------------------------------------------------------------------------------------------------------------------------------------------------------------------------------------------------------------------------------------------------------------------------------------------------------------------------------------------------------------------------------|-----------------------------------------------------------------------------------------------------------------------------------------|------|
| 3 tables and 6 seats on GROVE Street  N/A tables and N/A seats on N/A Street  Hours of sidewalk café: 10AM to 10PM  Describe any obstructions (trees, fire hydrant, proximity to bus stop, etc):  Hydrant and parking sign close by, but outside seating area  Roadbed will have no more than (If premises is located on a corner please indicate for both streets):  N/A tables and N/A seats on N/A Street  N/A tables and N/A seats on N/A Street  Hours of roadbed: N/A to N/A  Describe any obstructions (trees, fire hydrant, proximity to bus stop, etc): N/A  Rear yard / Rooftop (circle) will have no more than N/A tables and N/A seats  Hours of rear yard / rooftop: N/A to N/A  Does seating extend beyond the business frontage? XNo Yes  Will outdoor dining structures on the sidewalk be enclosed on three (3) or more sides? N/A No Yes  Will outdoor dining structures on the roadbed be enclosed on three (3) or more sides? N/A No Yes  Is there any outdoor music, speakers or TVs? XNo Yes, please describe: N/A | Address of Premises: 61 GROVE ST, STORE WEST, NEW YORK, NY 10014                                                                        |      |
| Roadbed will have no more than (If premises is located on a corner please indicate for both streets):   N/A                                                                                                                                                                                                                                                                                                                                                                                                                                                                                                                                                                                                                                                                                                                                                                                                                                                                                                                              | 3 tables and 6 seats on GROVE Street  N/A tables and N/A seats on N/A Street                                                            |      |
| N/A tables and N/A seats on N/A Street  N/A tables and N/A seats on N/A Street  Hours of roadbed: N/A to N/A  Describe any obstructions (trees, fire hydrant, proximity to bus stop, etc): N/A  Rear yard / Rooftop (circle) will have no more than N/A tables and N/A seats  Hours of rear yard / rooftop: N/A to N/A  Does seating extend beyond the business frontage? No Yes  Will outdoor dining structures on the sidewalk be enclosed on three (3) or more sides? N/A No Yes  Will outdoor dining structures on the roadbed be enclosed on three (3) or more sides? N/A No Yes  Is there any outdoor music, speakers or TVs? X No Yes, please describe: N/A                                                                                                                                                                                                                                                                                                                                                                       |                                                                                                                                         |      |
| Hours of rear yard / rooftop: $N/A$ to $N/A$ .  Does seating extend beyond the business frontage? $X$ No Yes  Will outdoor dining structures <b>on the sidewalk</b> be enclosed on three (3) or more sides?No $X$ Yes $X$ Yes $X$ Yes $X$ Yes $X$ Will outdoor dining structures <b>on the roadbed</b> be enclosed on three (3) or more sides? $X$ No Yes                                                                                                                                                                                                                                                                                                                                                                                                                                                                                                                                                                                                                                                                                | N/A tables and N/A seats on N/A Street  N/A tables and N/A seats on N/A Street  Hours of roadbed: N/A to N/A.                           |      |
| Will outdoor dining structures <b>on the sidewalk</b> be enclosed on three (3) or more sides?NoX_ Yes Rope on 2 sides, Will outdoor dining structures <b>on the roadbed</b> be enclosed on three (3) or more sides? N/A_NoYes Is there any outdoor music, speakers or TVs? _X_NoYes, please describe: N/A                                                                                                                                                                                                                                                                                                                                                                                                                                                                                                                                                                                                                                                                                                                                | Hours of rear yard / rooftop: <u>N/A</u> to <u>N/A</u> .                                                                                |      |
| Will outdoor dining structures <b>on the roadbed</b> be enclosed on three (3) or more sides? N/A_No Yes Is there any outdoor music, speakers or TVs? No Yes, please describe: N/A                                                                                                                                                                                                                                                                                                                                                                                                                                                                                                                                                                                                                                                                                                                                                                                                                                                        |                                                                                                                                         |      |
| Is there any outdoor music, speakers or TVs? X_NoYes, please describe: N/A                                                                                                                                                                                                                                                                                                                                                                                                                                                                                                                                                                                                                                                                                                                                                                                                                                                                                                                                                               | Will outdoor dining structures on the sidewalk be enclosed on three (3) or more sides?No _X_ Yes Rope on 2 sides, plus wall of 61 Grove | e St |
|                                                                                                                                                                                                                                                                                                                                                                                                                                                                                                                                                                                                                                                                                                                                                                                                                                                                                                                                                                                                                                          | Will outdoor dining structures <b>on the roadbed</b> be enclosed on three (3) or more sides? N/A No Yes                                 |      |
| Will heating elements be used? _X_No Yes, please describe: N/A                                                                                                                                                                                                                                                                                                                                                                                                                                                                                                                                                                                                                                                                                                                                                                                                                                                                                                                                                                           | Is there any outdoor music, speakers or TVs? X_NoYes, please describe: N/A                                                              |      |
|                                                                                                                                                                                                                                                                                                                                                                                                                                                                                                                                                                                                                                                                                                                                                                                                                                                                                                                                                                                                                                          | Will heating elements be used? X No Yes, please describe: N/A                                                                           |      |