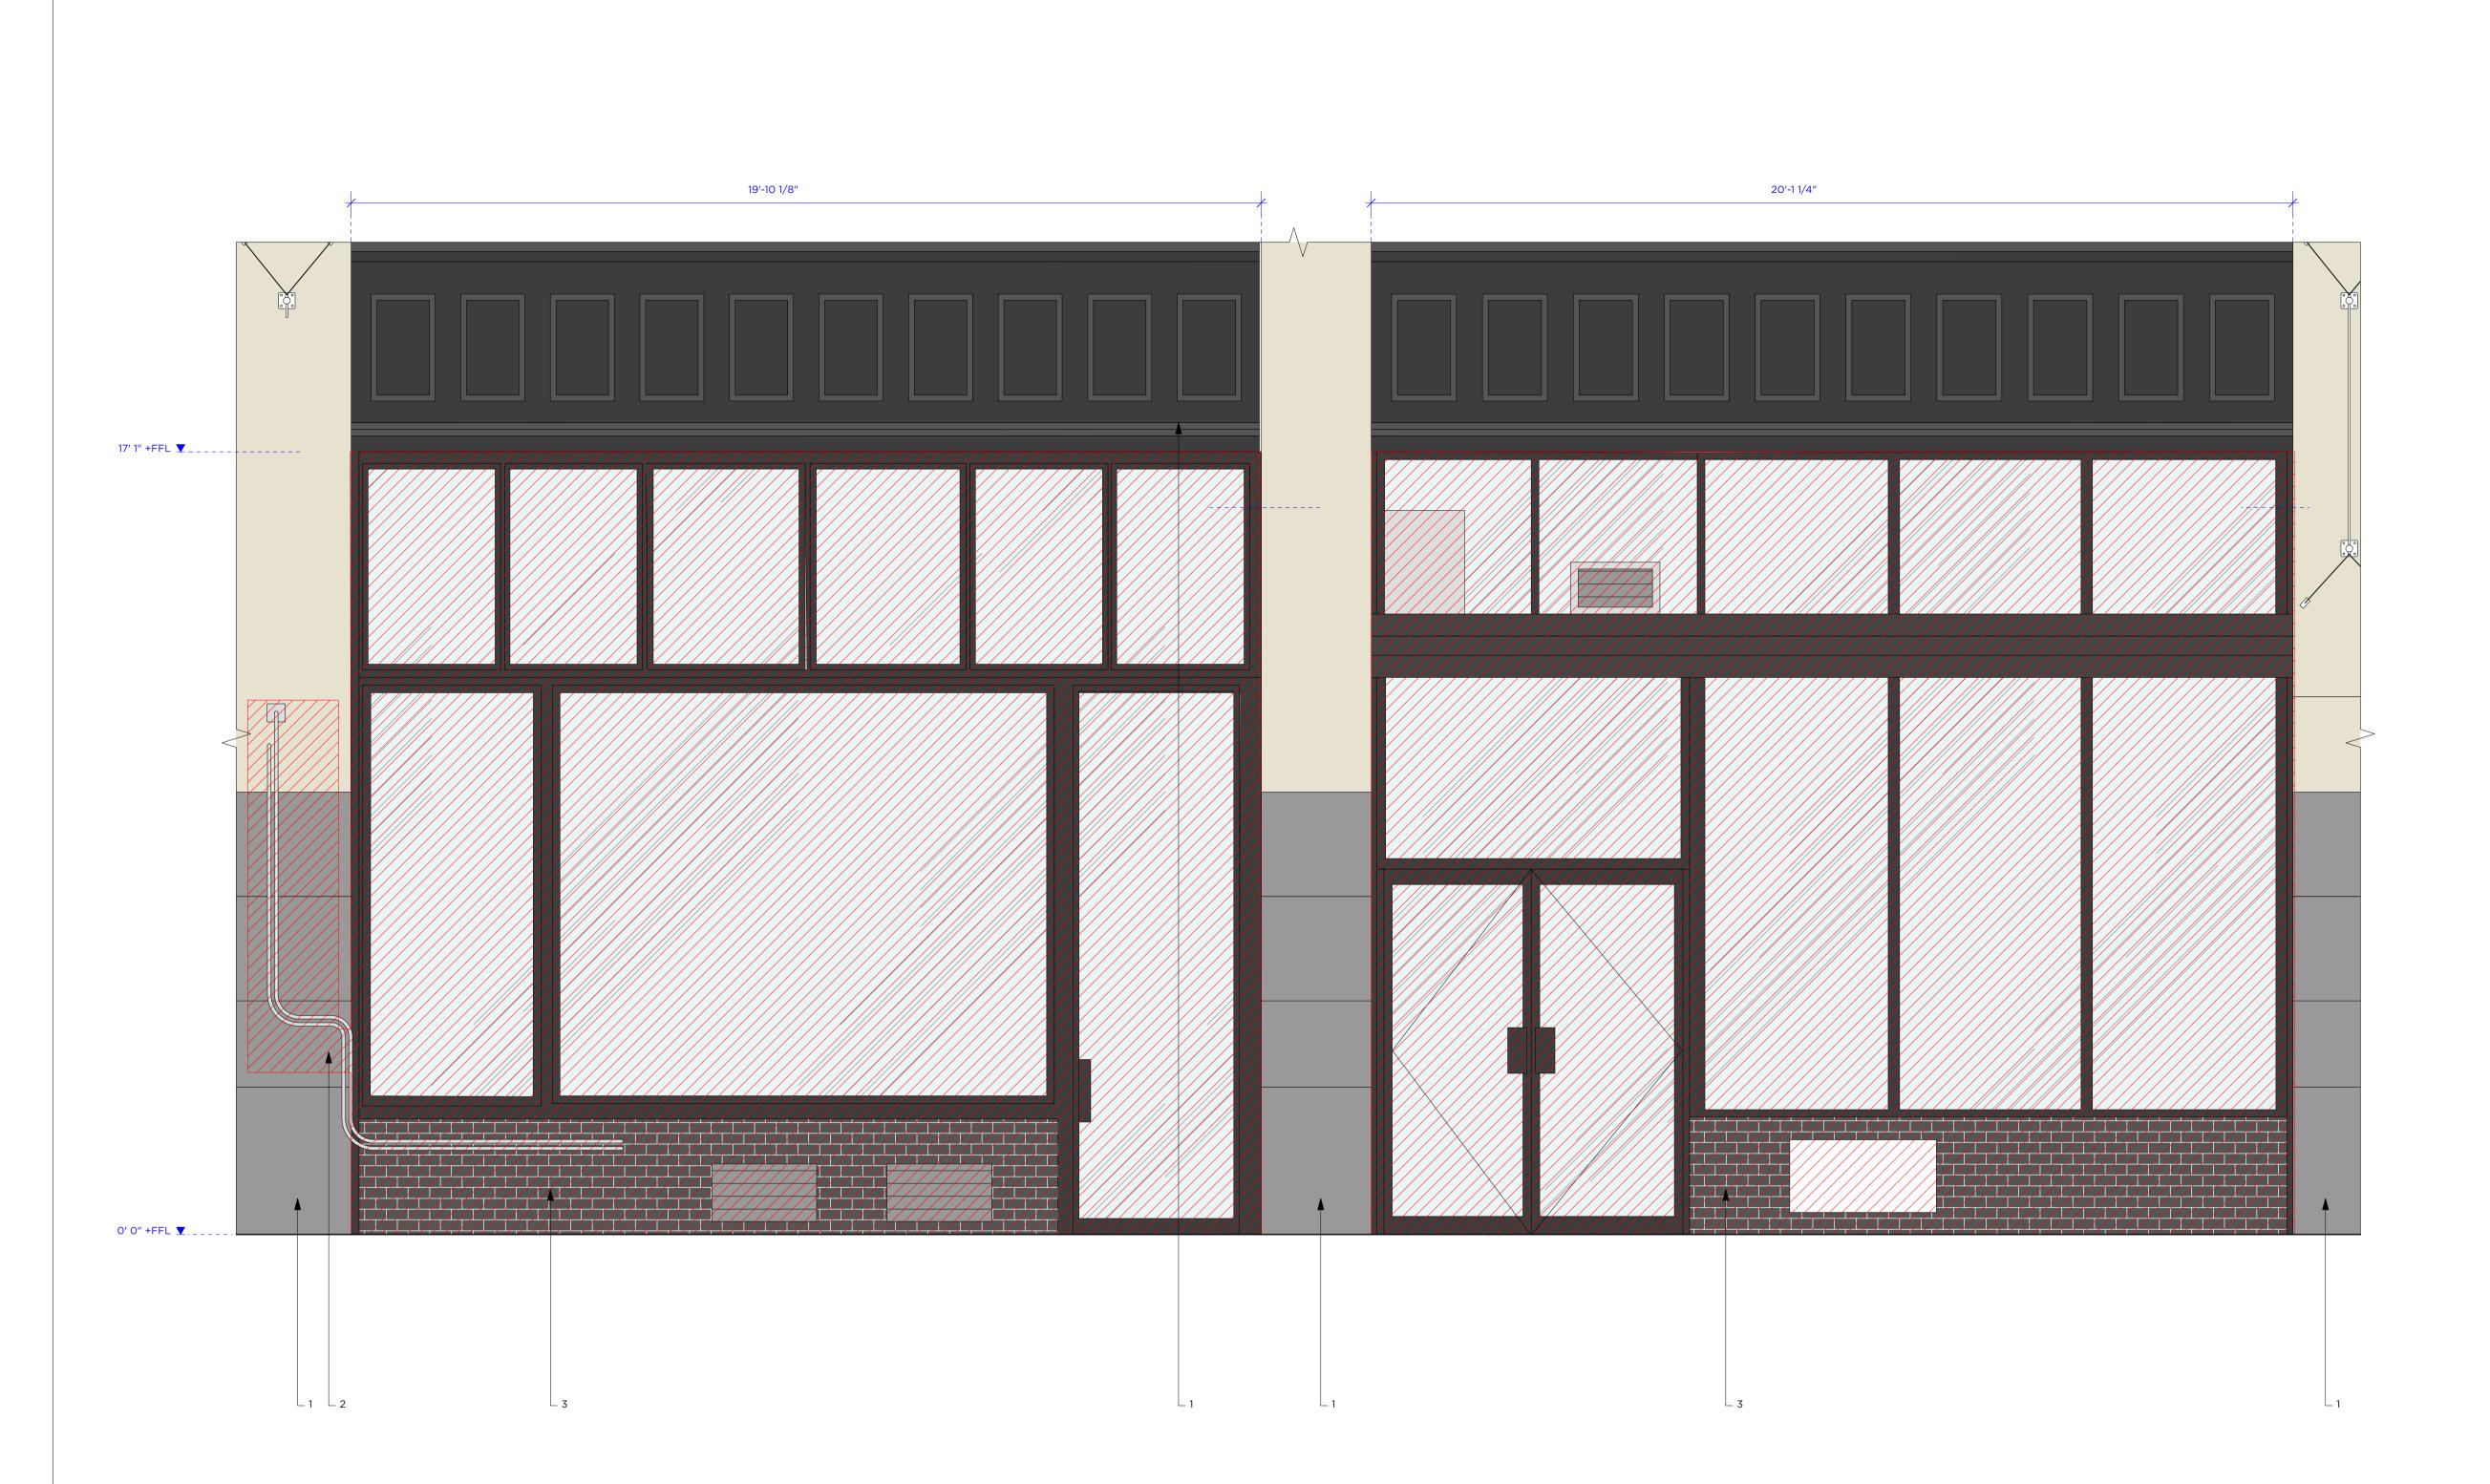

JOB NYC TITLE Existing Storefront\_Crosby Street

JOB NO. 4117 DWG. NO. 5001 DRAWN AE CHECKED SD / LC

SCALE 1/2'' = 1'-0''

CLIENT Hodinkee

DATE JAN 2023 REV /

- 1. ALL ORIGINAL BUILDING ELEMENTS TO BE RETAINED
- 2. ALL ELEMENTS OF EXISTING STOREFRONT TO BE REMOVED

CLIENT Hodinkee JOB NYC

TITLE Demolition Storefront\_Crosby Street

JOB NO. 4117 DWG. NO. 5100 DRAWN AE CHECKED SD/LC

SCALE 1/2" = 1'-0"

DATE JAN 2023 REV /

- 1. ALL ORIGINAL BUILDING ELEMENTS TO BE RETAINED
- CONTRACTOR TO CONFIRM IF EXISTING PIPES CAN BE REMOVED
- 3. ALL ELEMENTS OF EXISTING STOREFRONT TO BE REMOVED