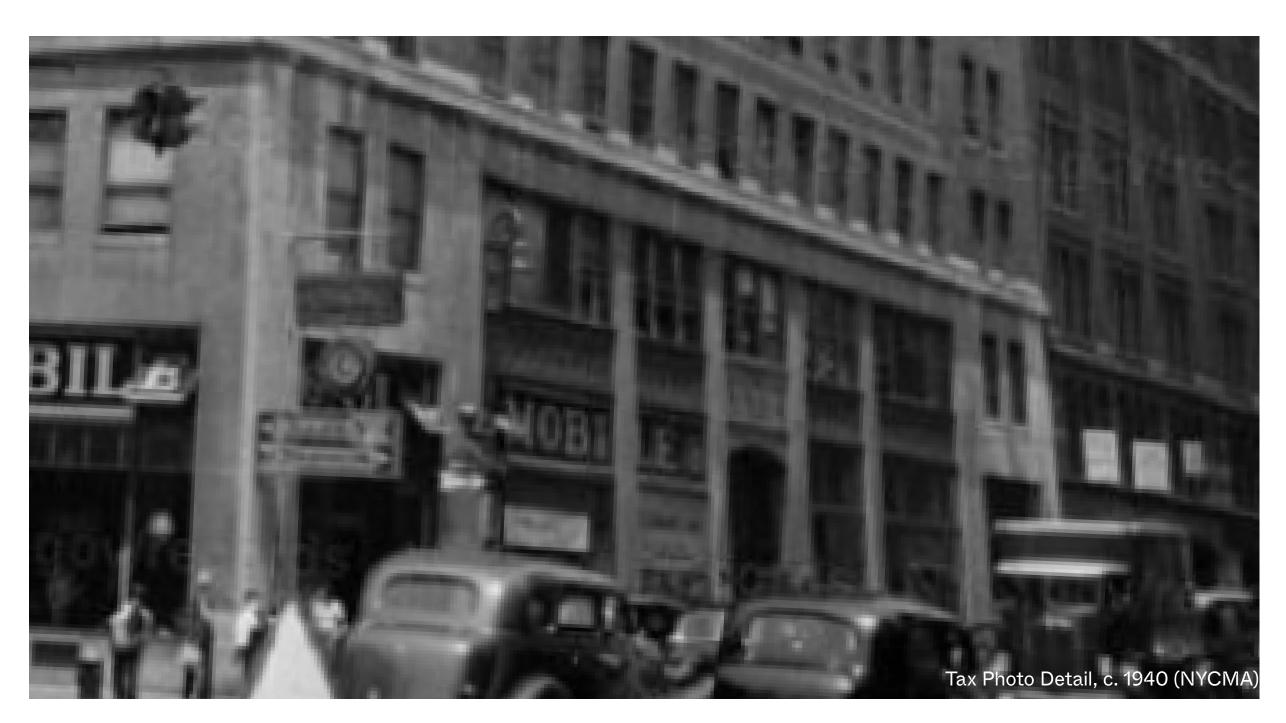

# Object Signage

Pipe sign, 515 Broadway, SoHo, 1912 (NYHS)

Watch store, 177 Broadway, circa 1910 (Both Sides of Broadway)

Clock at Oldsmobile showroom, 270 Lafayette Street, circa 1940 (NYCMA)

- 1. EXISTING SCONCE
- 2. EXISTING STALL RISER
- 3. EXISTING GLAZING AND WINDOW FRAMES
- 4. EXISTING SOLID STOREFRONT PANELS
- 5. EXISTING VENTILATION PANELS
- 6. EXISTING DOOR, GLAZING AND DOOR FRAME