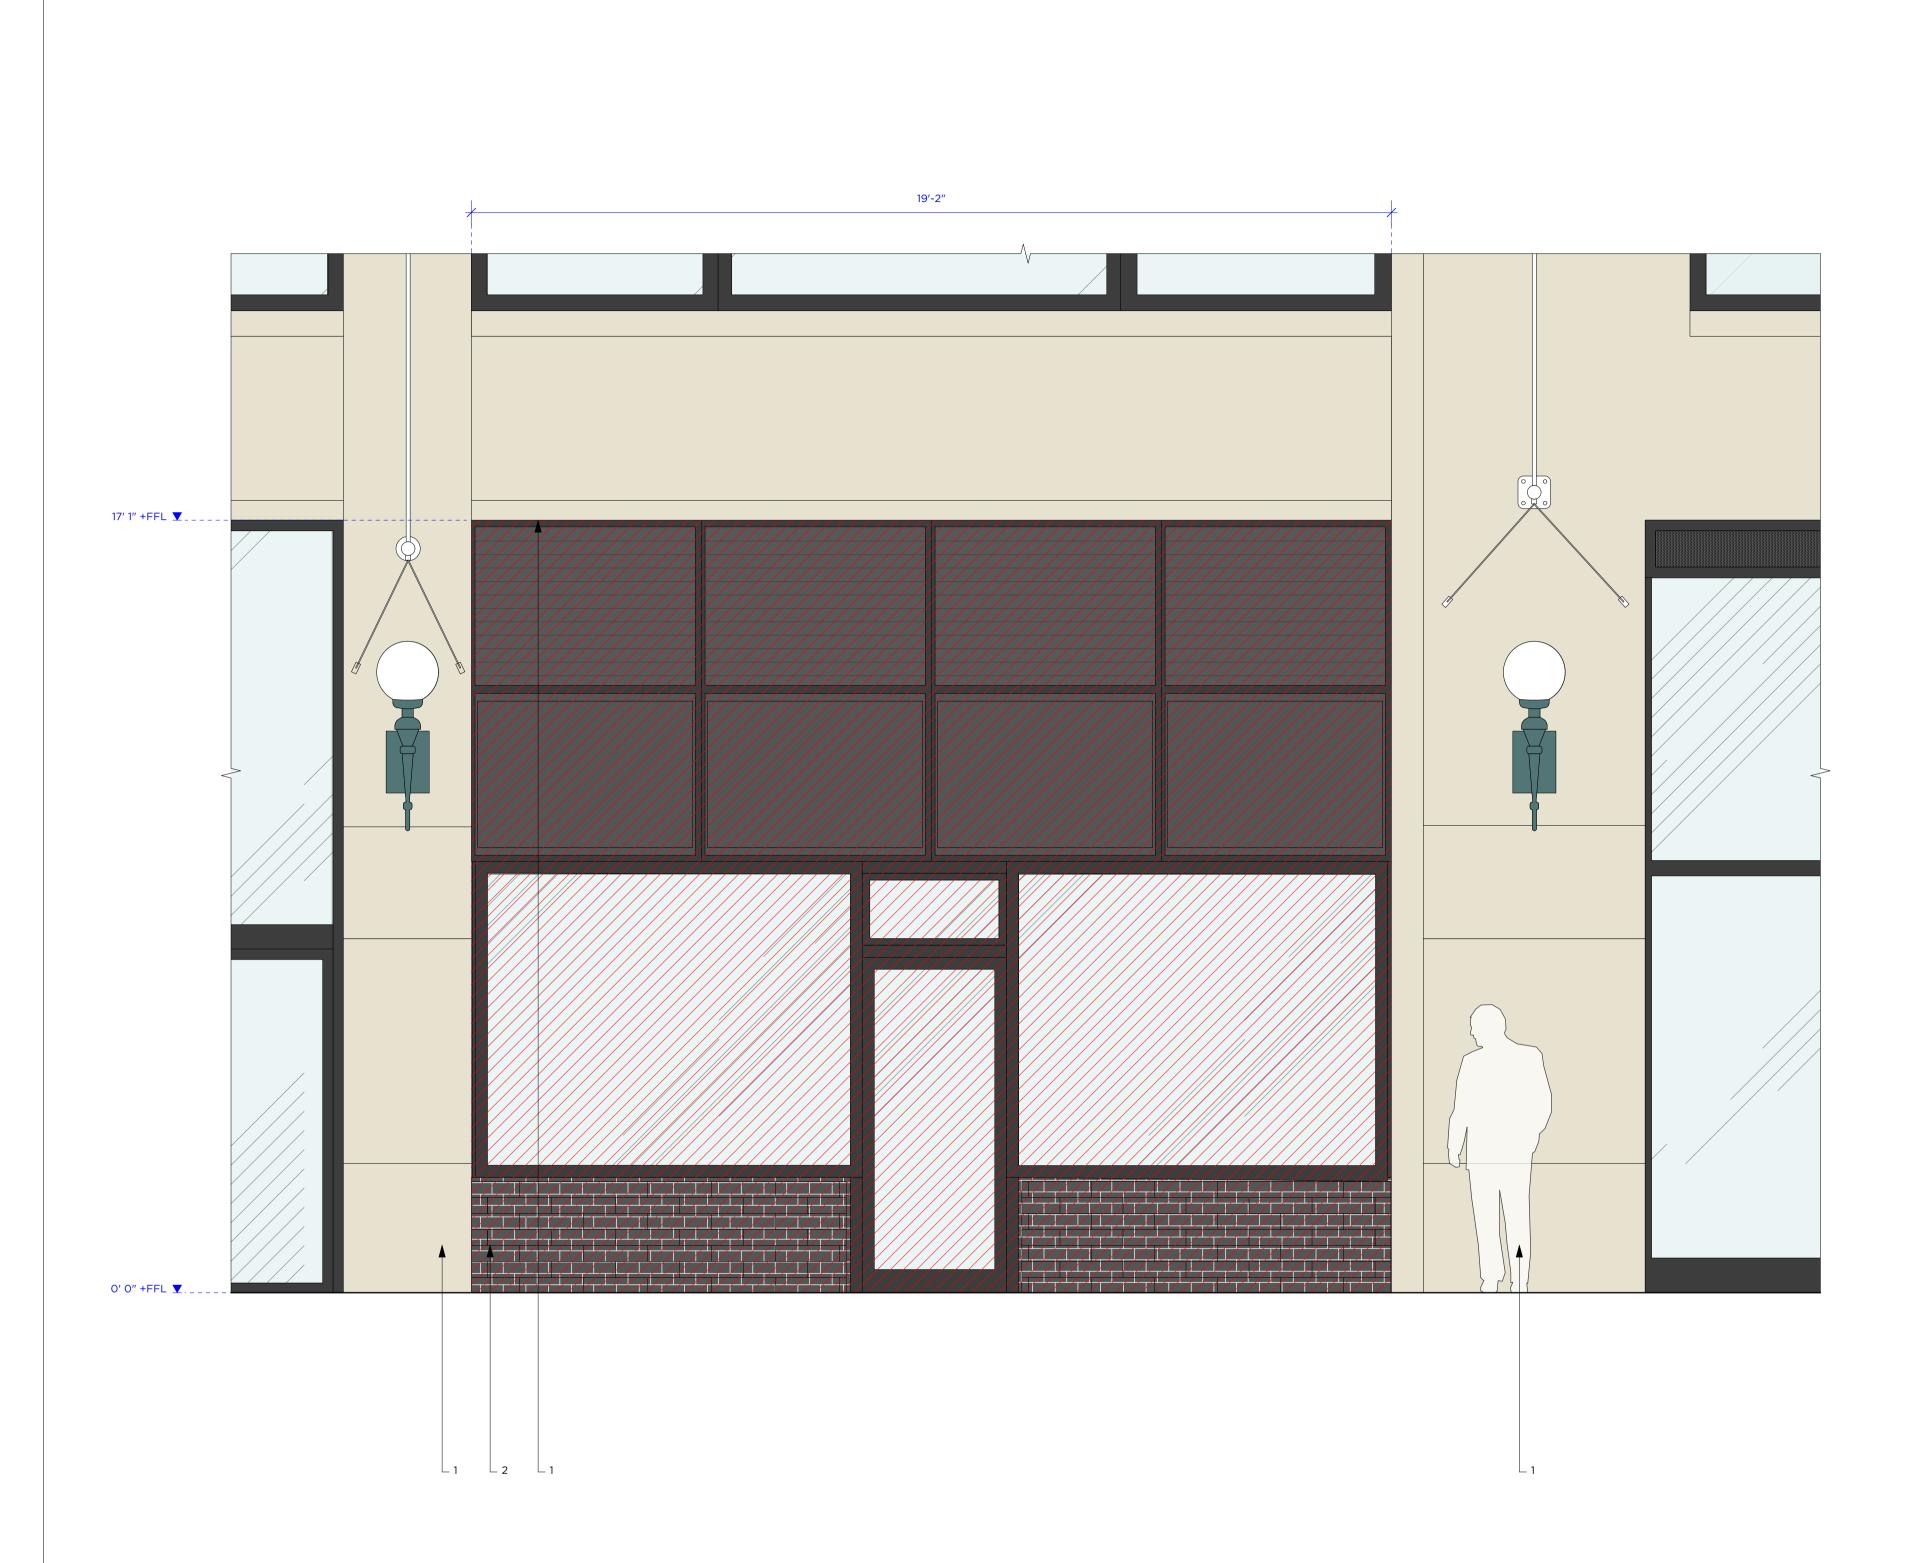

TITLE Existing Storefront\_Lafayette Street

JOB NO. 4117 DWG. NO. 5000

DRAWN AE CHECKED SD / LC
BY

SCALE 1/2" = 1'-0"

DATE JAN 2023 REV /

- EXISTING EXTERNAL PIPES
- 2. EXISTING STALL RISER
- 3. EXISTING GLAZING AND WINDOW FRAMES
- 4. EXISTING VENTILATION PANELS
- 5. EXISTING DOOR, GLAZING AND DOOR FRAME
- 6. EXISTING ROLLER SHUTTER MECHANISM
- 7. EXISTING ROLLER SHUTTER