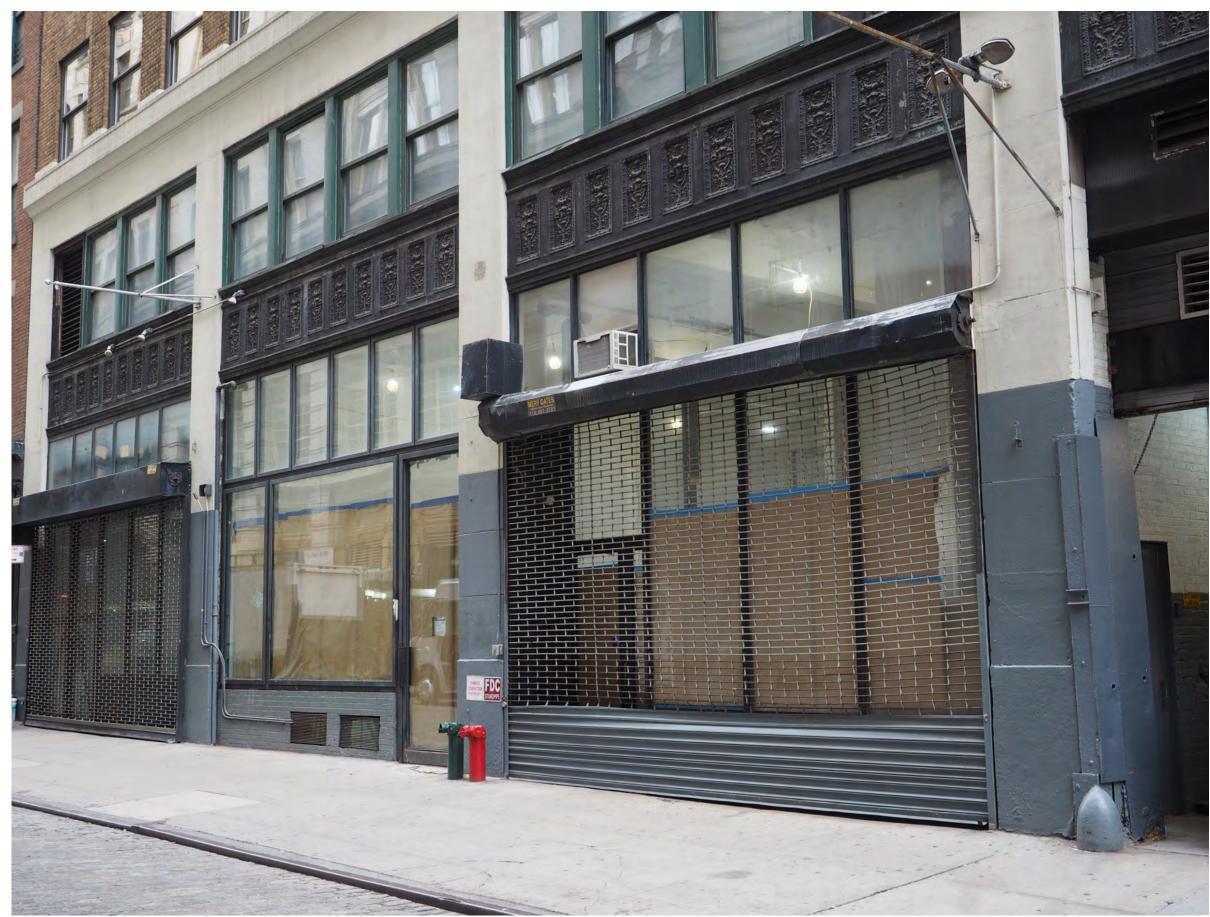

HODINKEE 270 Lafayette Street, Manhattan Facade Brinkworth, April 2023

Existing Conditions, October 2022

Site Plan

Existing Conditions - Lafayette Street

**Existing Conditions** 

Existing Conditions - Crosby Street

TITLE Existing Storefront\_Lafayette Street

JOB NO. 4117 DWG. NO. 5000

DRAWN AE CHECKED SD / LC
BY

SCALE 1/2" = 1'-0"

DATE JAN 2023 REV /

- EXISTING EXTERNAL PIPES
- 2. EXISTING STALL RISER
- 3. EXISTING GLAZING AND WINDOW FRAMES
- 4. EXISTING VENTILATION PANELS
- 5. EXISTING DOOR, GLAZING AND DOOR FRAME
- 6. EXISTING ROLLER SHUTTER MECHANISM
- 7. EXISTING ROLLER SHUTTER