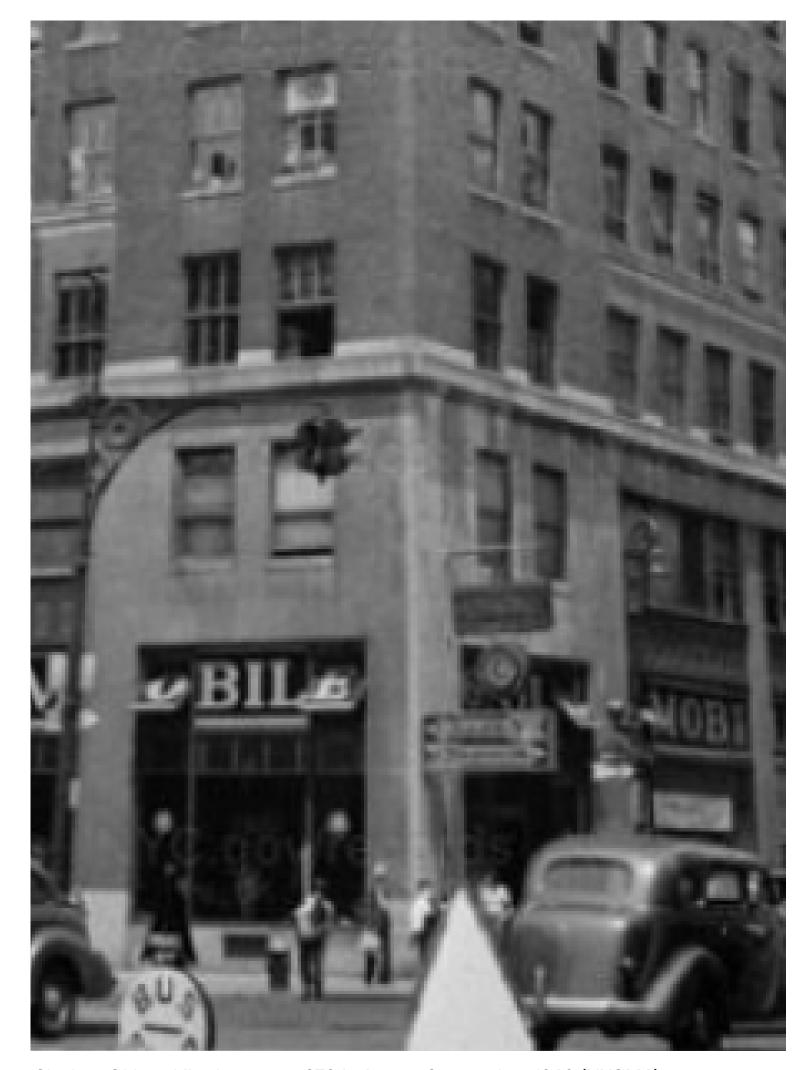

# Object Signage

Pipe sign, 515 Broadway, SoHo, 1912 (NYHS)

Watch store, 177 Broadway, circa 1910 (Both Sides of Broadway)

Clock at Oldsmobile showroom, 270 Lafayette Street, circa 1940 (NYCMA)

- 1. EXISTING SCONCE
- 2. EXISTING STALL RISER
- 3. EXISTING GLAZING AND WINDOW FRAMES
- 4. EXISTING SOLID STOREFRONT PANELS
- 5. EXISTING VENTILATION PANELS
- 6. EXISTING DOOR, GLAZING AND DOOR FRAME