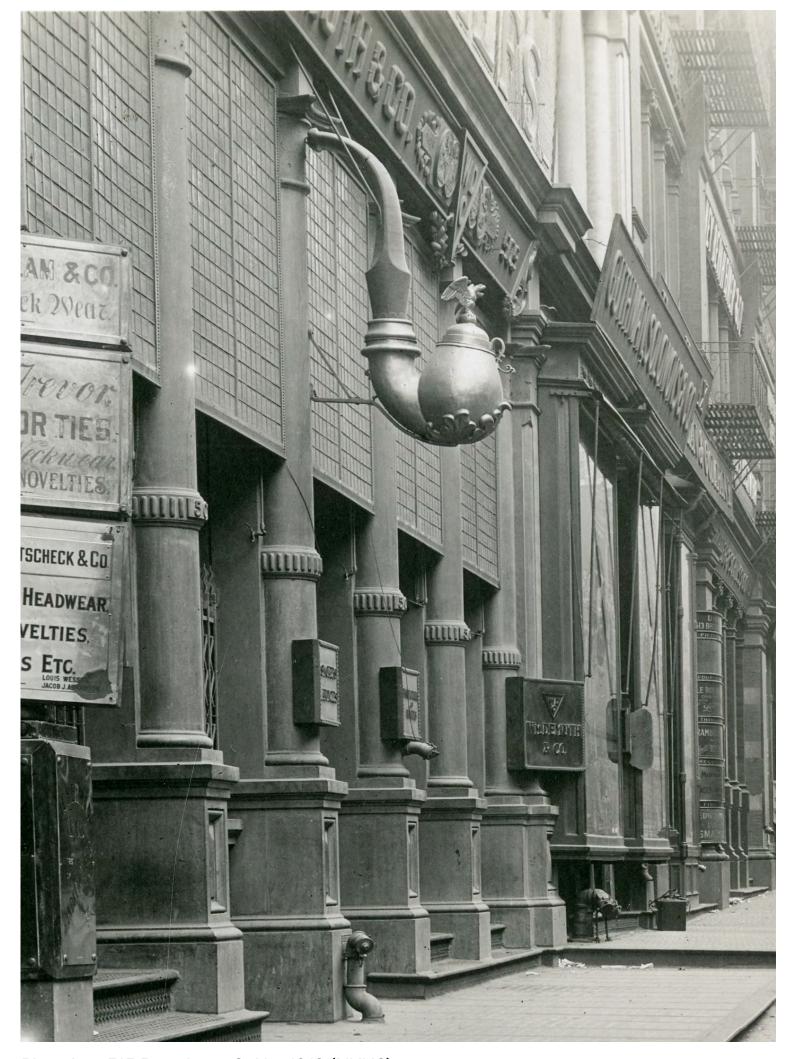

# Object Signage

Pipe sign, 515 Broadway, SoHo, 1912 (NYHS)

Watch store, 177 Broadway, circa 1910 (Both Sides of Broadway)

Clock at Oldsmobile showroom, 270 Lafayette Street, circa 1940 (NYCMA)

- 1. EXISTING SCONCE
- 2. EXISTING STALL RISER
- 3. EXISTING GLAZING AND WINDOW FRAMES
- 4. EXISTING SOLID STOREFRONT PANELS
- 5. EXISTING VENTILATION PANELS
- 6. EXISTING DOOR, GLAZING AND DOOR FRAME