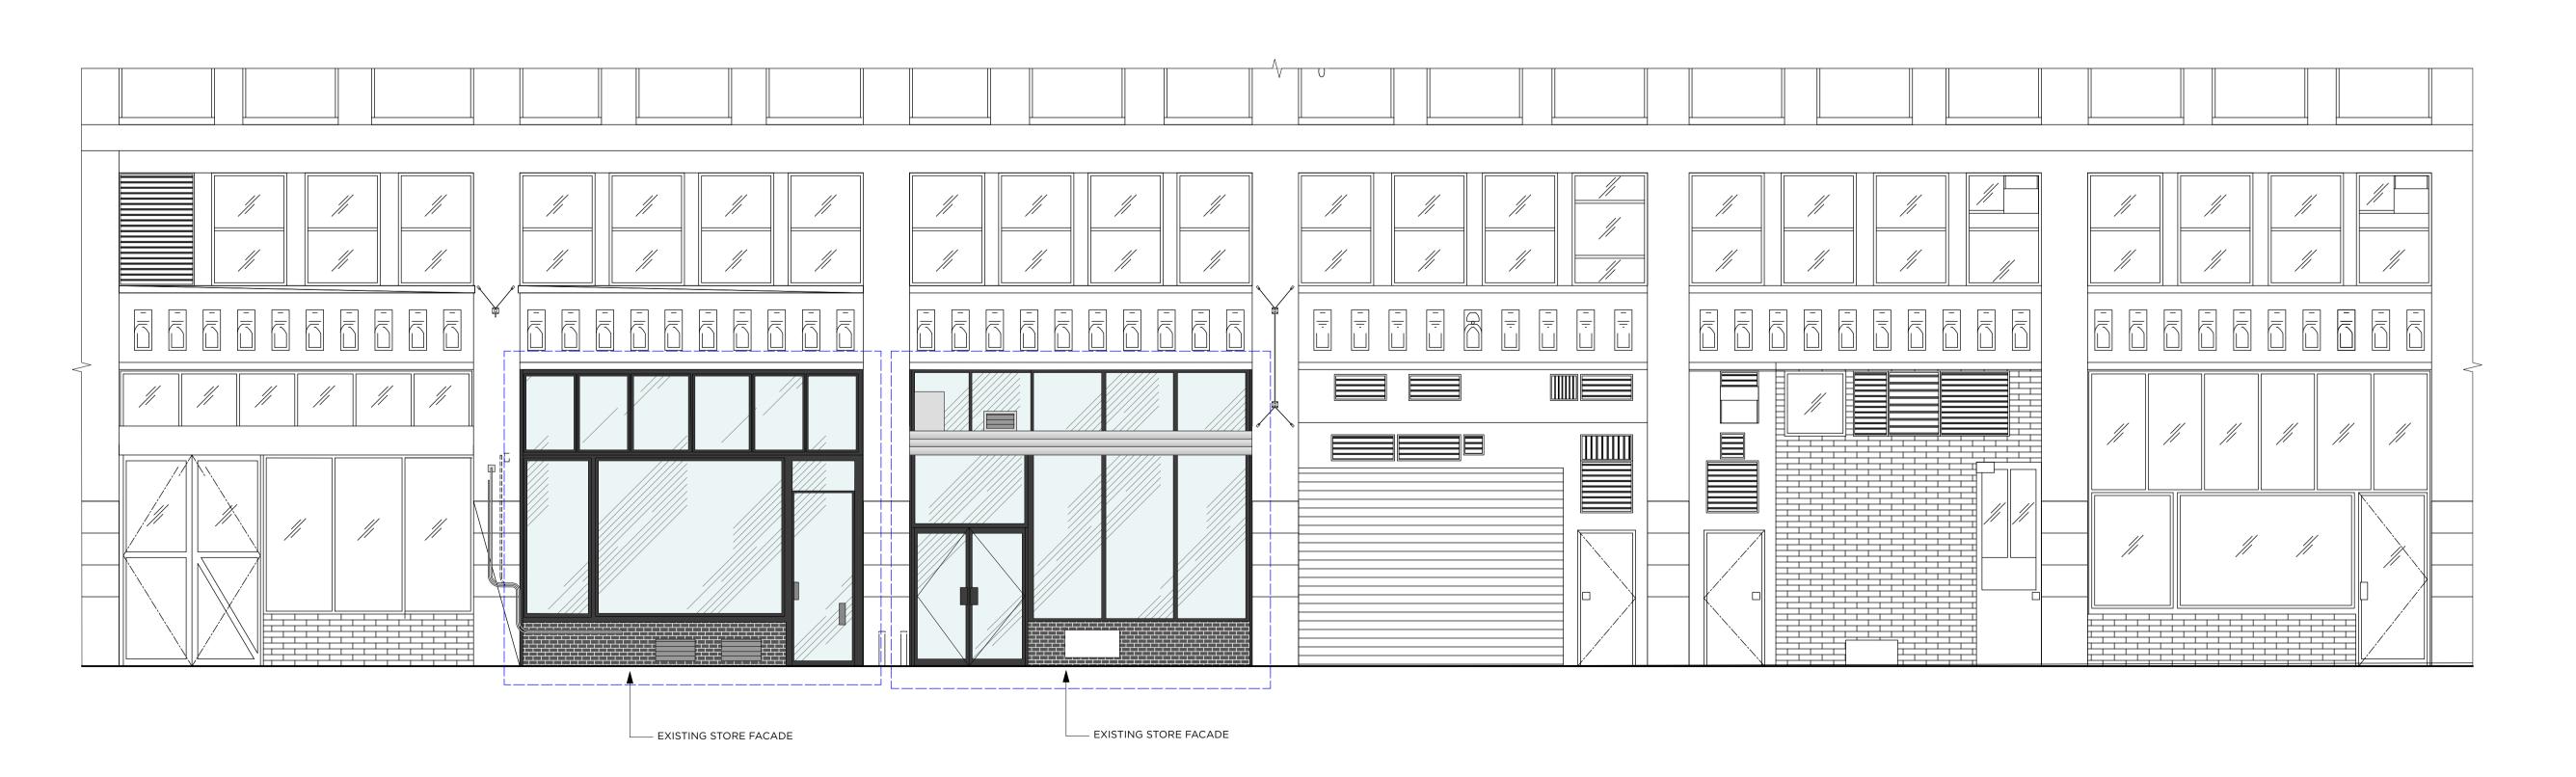

2 CROSBY STREET ELEVATION
Scale: 3/16" = 1'-0"

STATUS:

NOTES:

JOB NYC

CLIENT Hodinkee

TITLE Existing\_Street\_Elevation

JOB NO. 4117 DWG. NO. 5150

DRAWN BY CHECKED SD / LC

SCALE 1/2" = 1'-0"

DATE JAN 2023 REV /

1 LAFEYETTE STREET ELEVATION