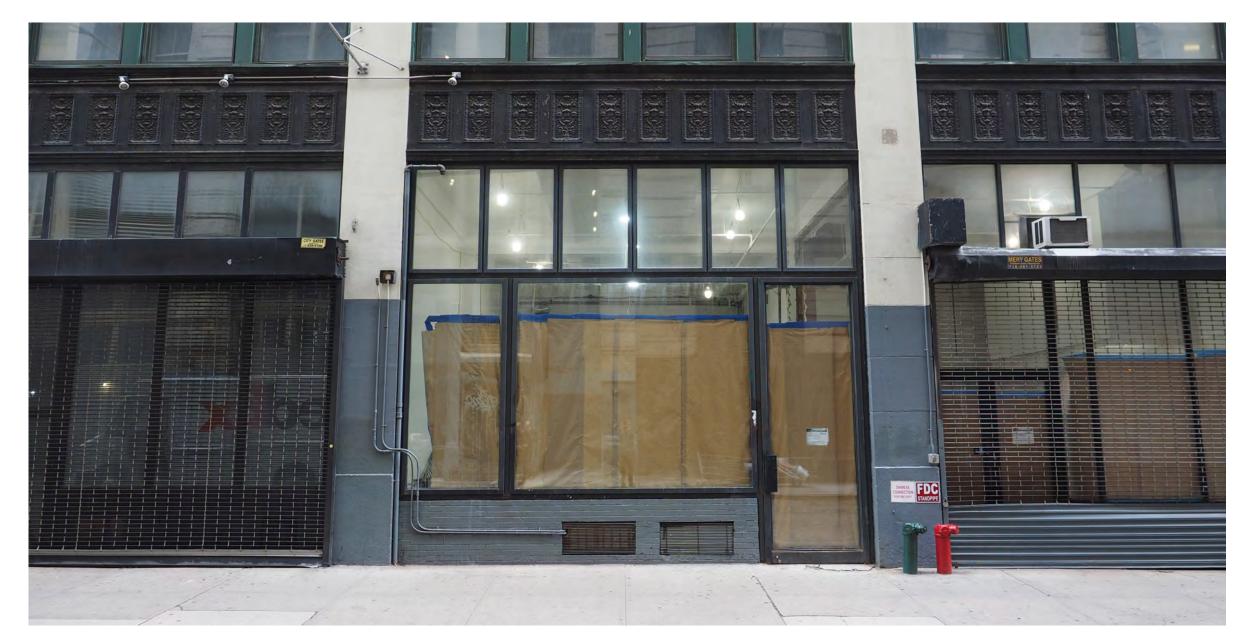

HODINKEE 270 Lafayette Street, Manhattan Facade Brinkworth, April 2023

Existing Conditions, October 2022

Site Plan

Existing Conditions - Lafayette Street

**Existing Conditions** 

Existing Conditions - Crosby Street

TITLE Existing Storefront\_Lafayette Street

JOB NO. 4117 DWG. NO. 5000

DRAWN AE CHECKED SD / LC
BY

SCALE 1/2" = 1'-0"

DATE JAN 2023 REV /

- EXISTING EXTERNAL PIPES
- 2. EXISTING STALL RISER
- 3. EXISTING GLAZING AND WINDOW FRAMES
- 4. EXISTING VENTILATION PANELS
- 5. EXISTING DOOR, GLAZING AND DOOR FRAME
- 6. EXISTING ROLLER SHUTTER MECHANISM
- 7. EXISTING ROLLER SHUTTER