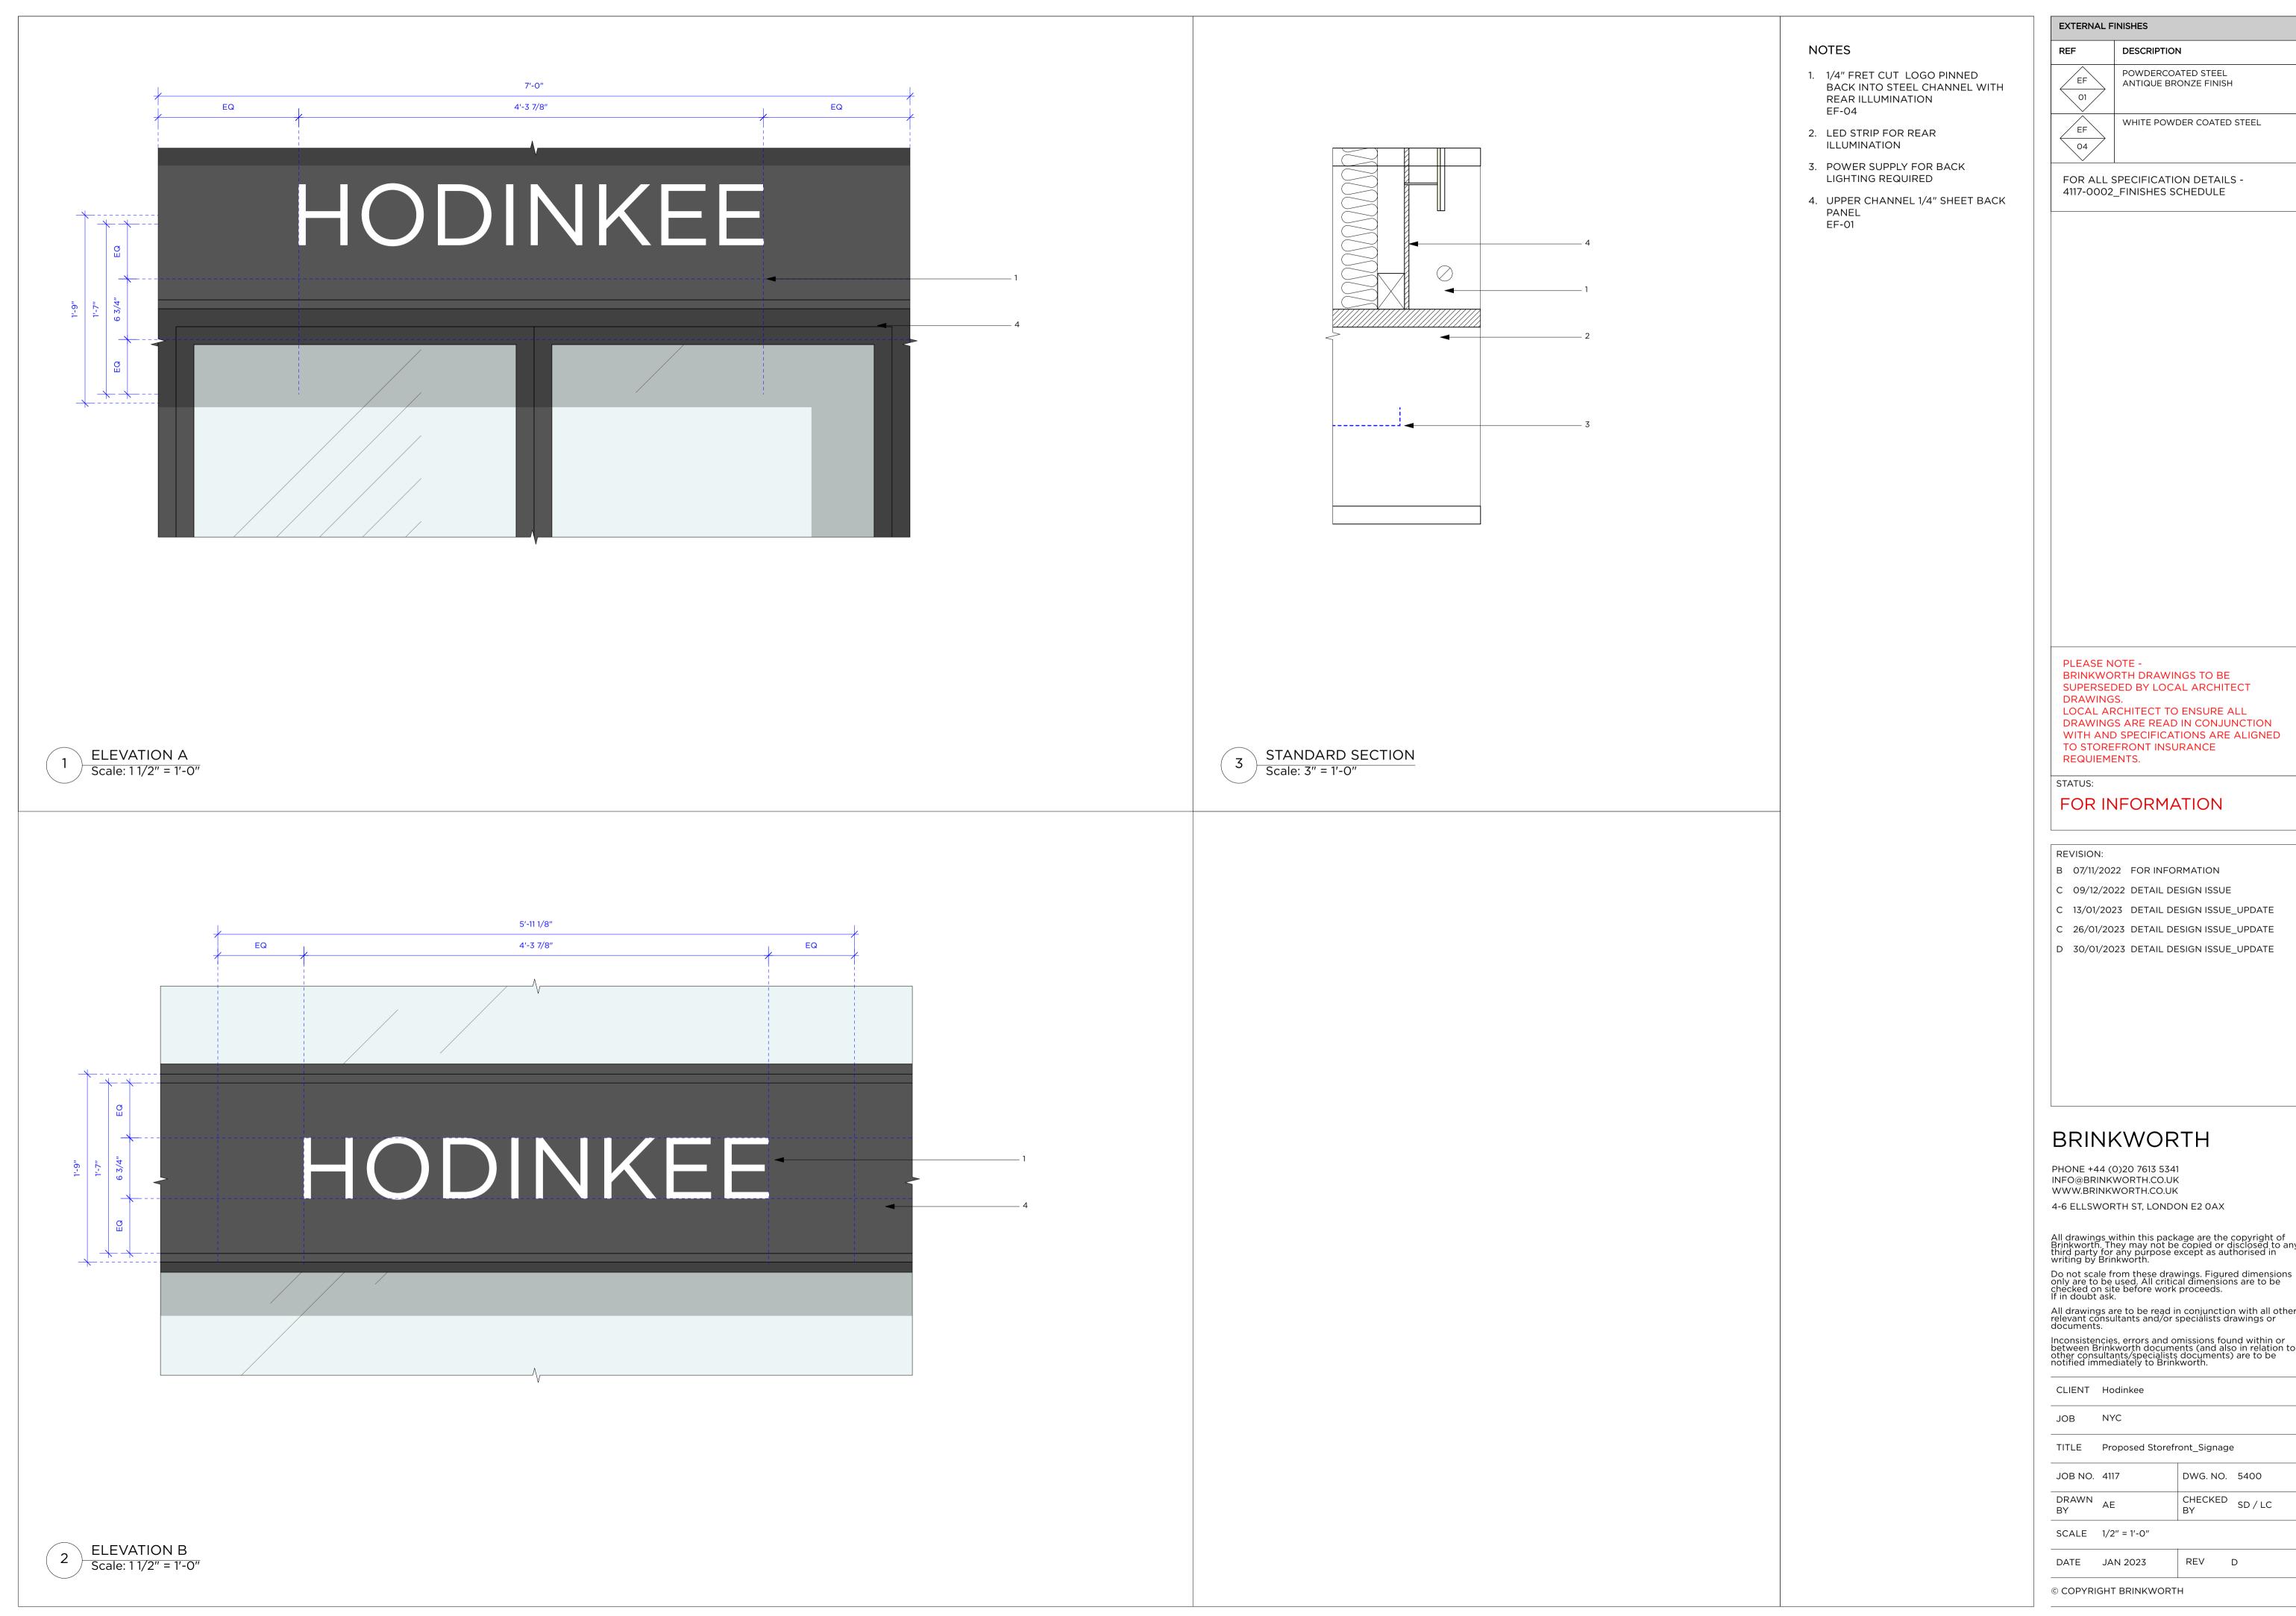

EXTERNAL FINISHES

04

POWDERCOATED STEEL ANTIQUE BRONZE FINISH

TOUGHENED AND LAMINATED GLASS
3M SAFETY AND SECURITY WINDOW
FILM (EXTERIOR)

WHITE POWDER COATED STEEL

FOR ALL SPECIFICATION DETAILS - 4117-0002\_FINISHES SCHEDULE