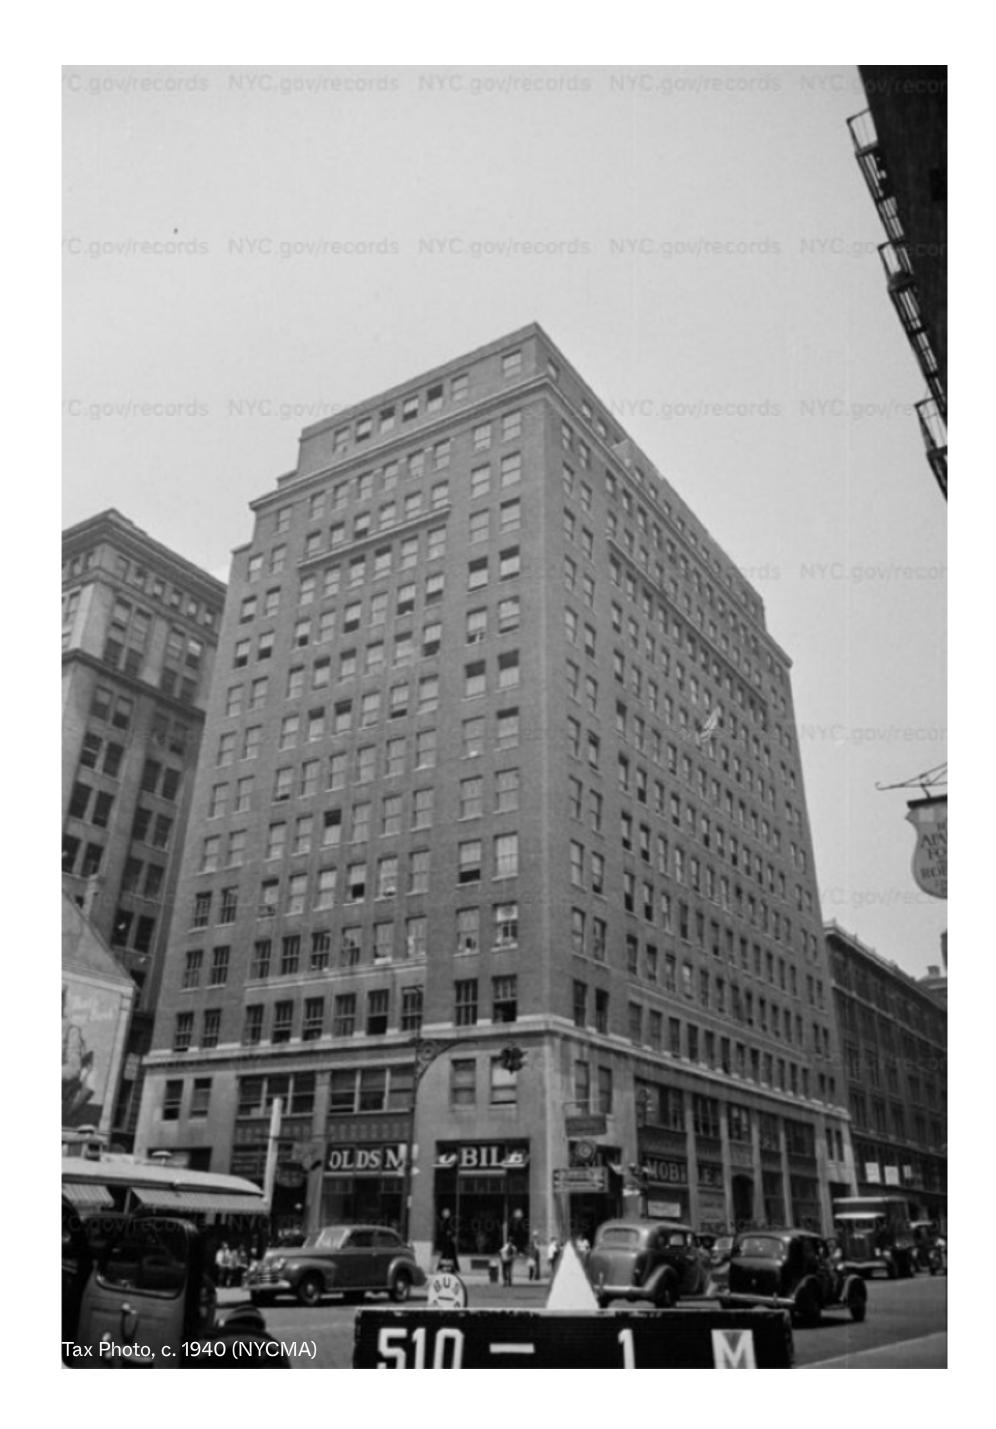

# Object Signage

Pipe sign, 515 Broadway, SoHo, 1912 (NYHS)

Watch store, 177 Broadway, circa 1910 (Both Sides of Broadway)

Clock at Oldsmobile showroom, 270 Lafayette Street, circa 1940 (NYCMA)

- 1. EXISTING SCONCE
- 2. EXISTING STALL RISER
- 3. EXISTING GLAZING AND WINDOW FRAMES
- 4. EXISTING SOLID STOREFRONT PANELS
- 5. EXISTING VENTILATION PANELS
- 6. EXISTING DOOR, GLAZING AND DOOR FRAME