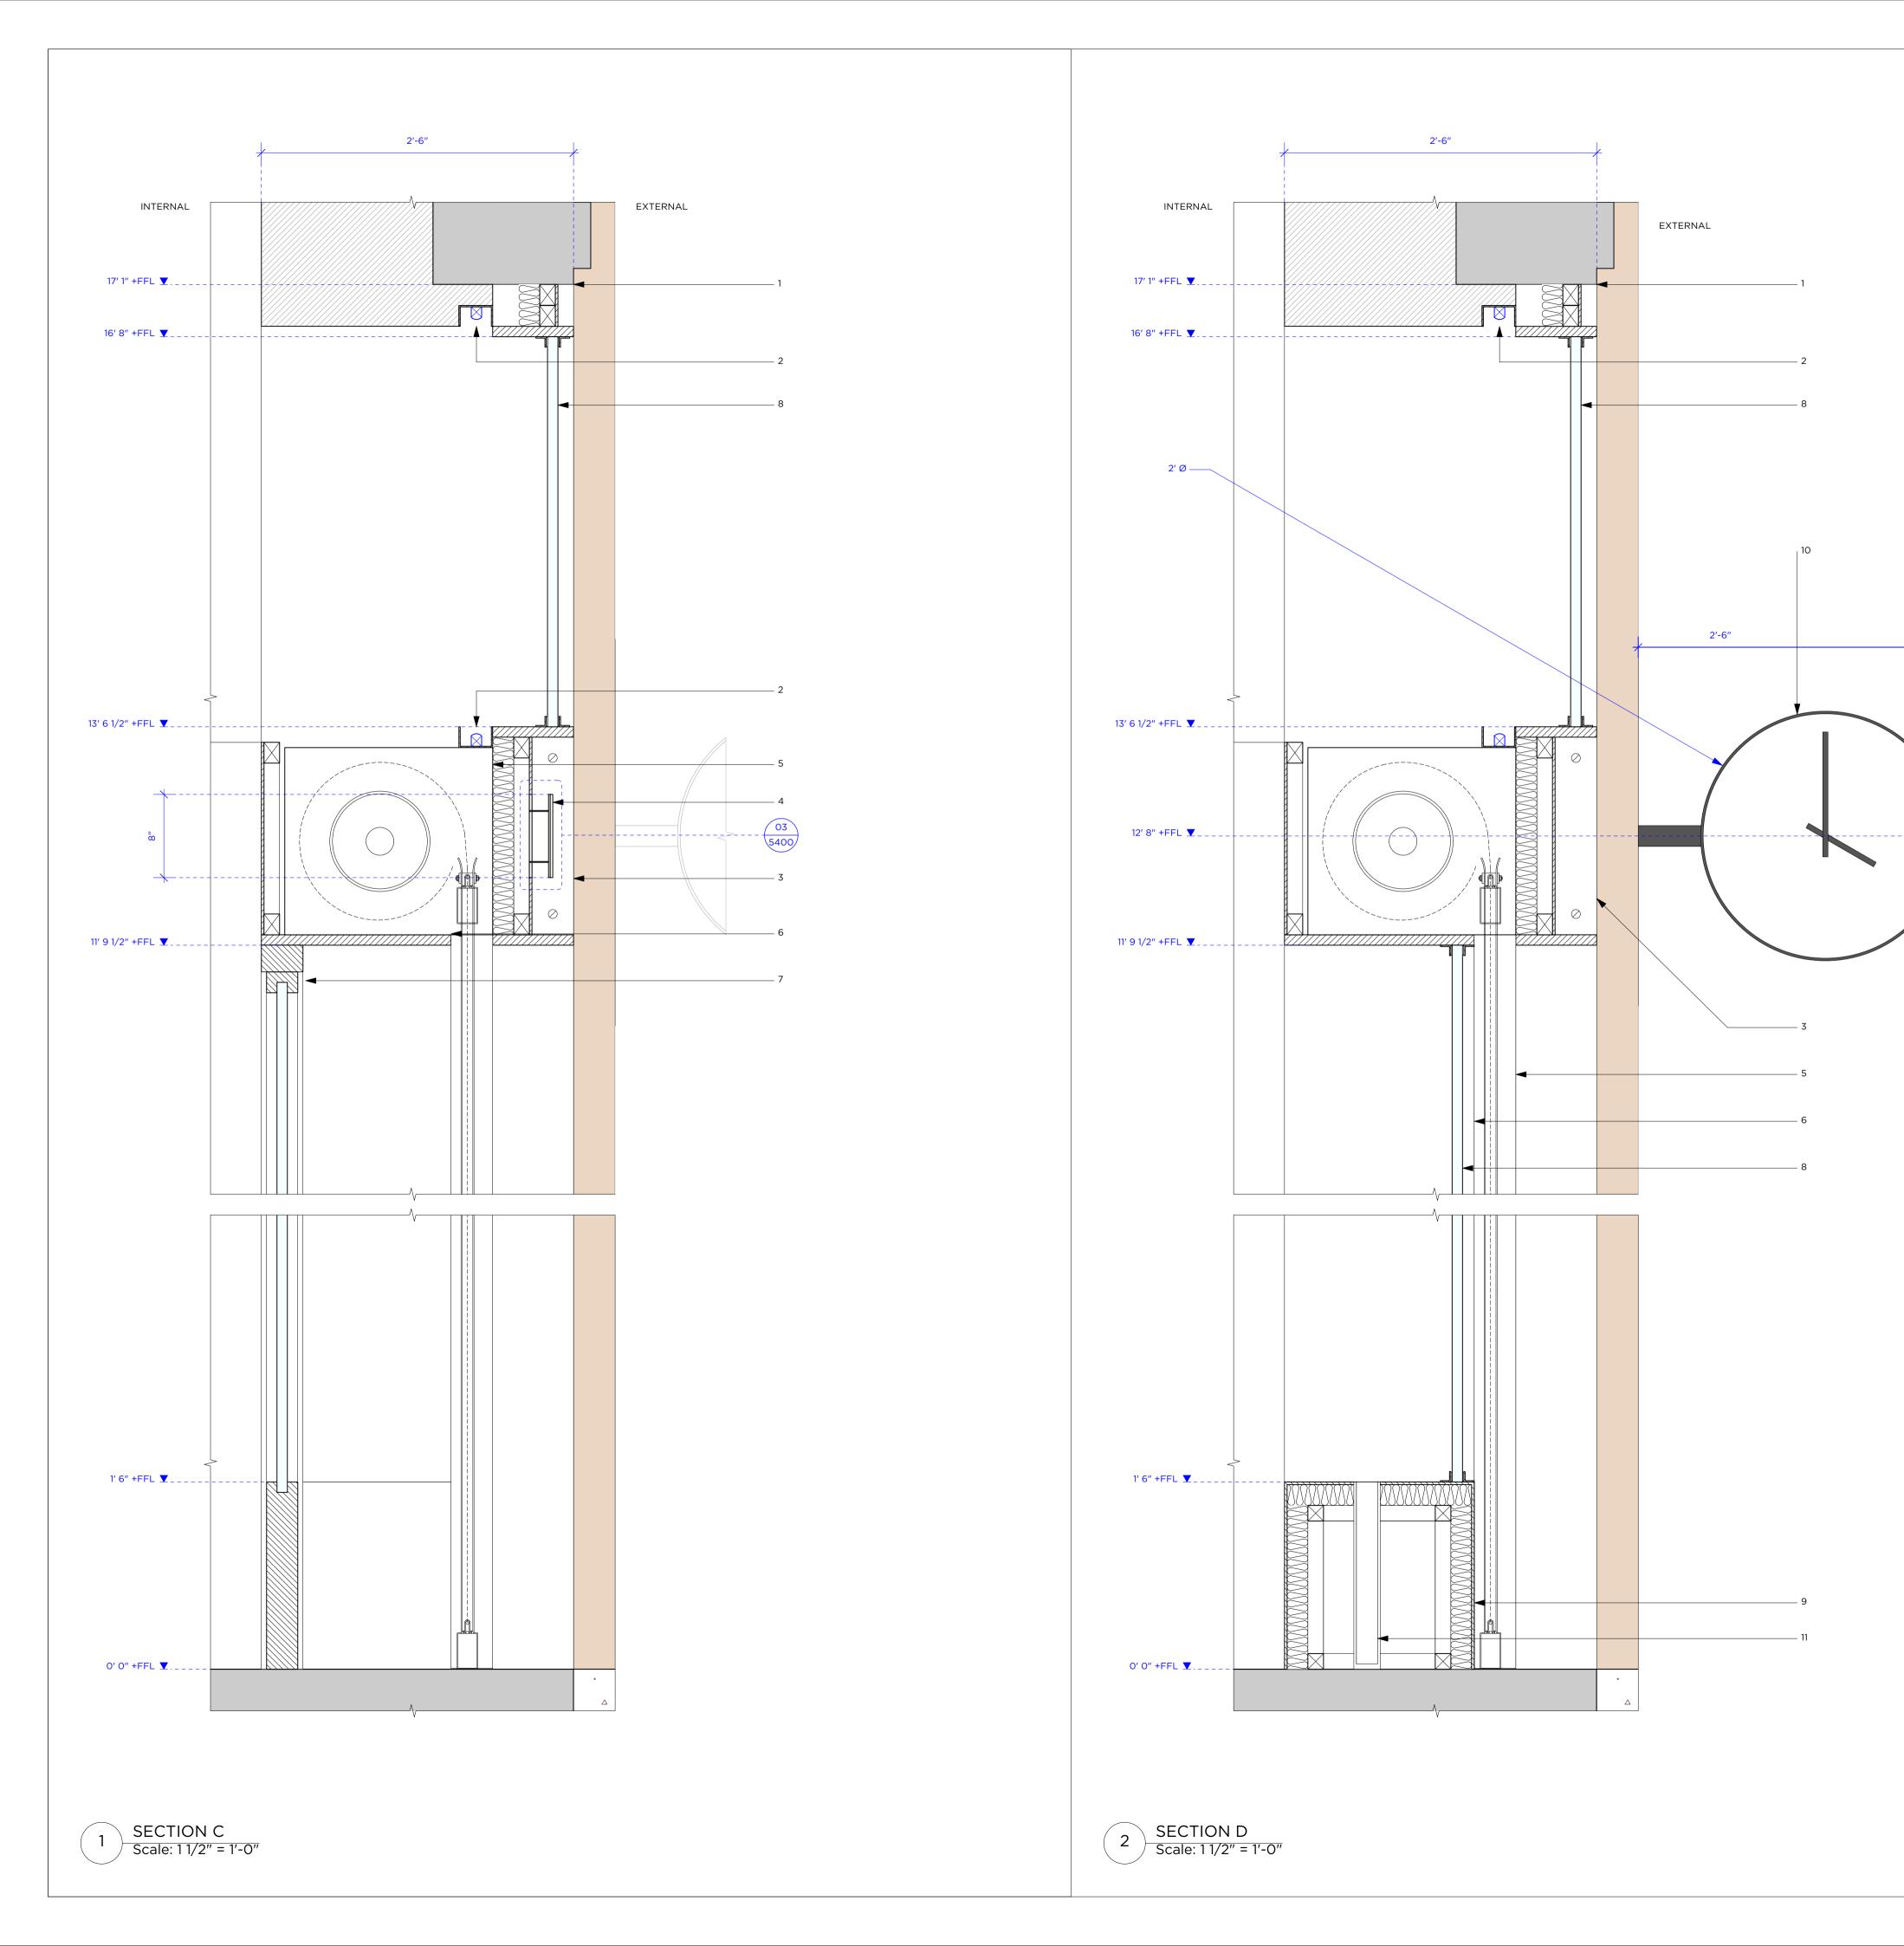

#### NOTES

- 1. UPPER PANEL EF-01
- 2. STOREFRONT DOOR FRAMES, DOOR, HANDLE AND GLAZING EF-03 / EF-01
- 3. CENTRAL CHANNEL FACSIA EF-01

- 4. STOREFRONT FINS EF-01
- 5. HODINKEE LOGO FRET CUT OUT PINNED OFF CENTRAL CHANNEL FASCIA BAND AND REAR ILLUMINATED
- 6. STOREFRONT GLAZING AND FRAME EF-03 / EF-01

- 7. STOREFRONT STALL RISER EF-01
- 8. HODINKEE EXTRENAL CLOCK EF-01 AND EF-04 (NON-ILLUMINATED CLOCK FACE)
- 9. STOREFRONT GLAZED PANEL WITH OPAQUE FILM EF-01 / EF-05 / EF-06

10. STOREFRONT GRILLES EF-01

11. 4MP FLEXIBLE INTENSIFIER IP DOME CAMERA WITH ADVANCED ANALYTICS NDAA. CAMERA MOUNT TO BE PAINTED TO MATCH STONEWORK.

PLEASE NOTE BRINKWORTH DRAWINGS TO BE
SUPERSEDED BY LOCAL ARCHITECT
DRAWINGS.
LOCAL ARCHITECT TO ENSURE ALL
DRAWINGS ARE READ IN CONJUNCTION
WITH AND SPECIFICATIONS ARE ALIGNED
TO STOREFRONT INSURANCE
REQUIEMENTS.