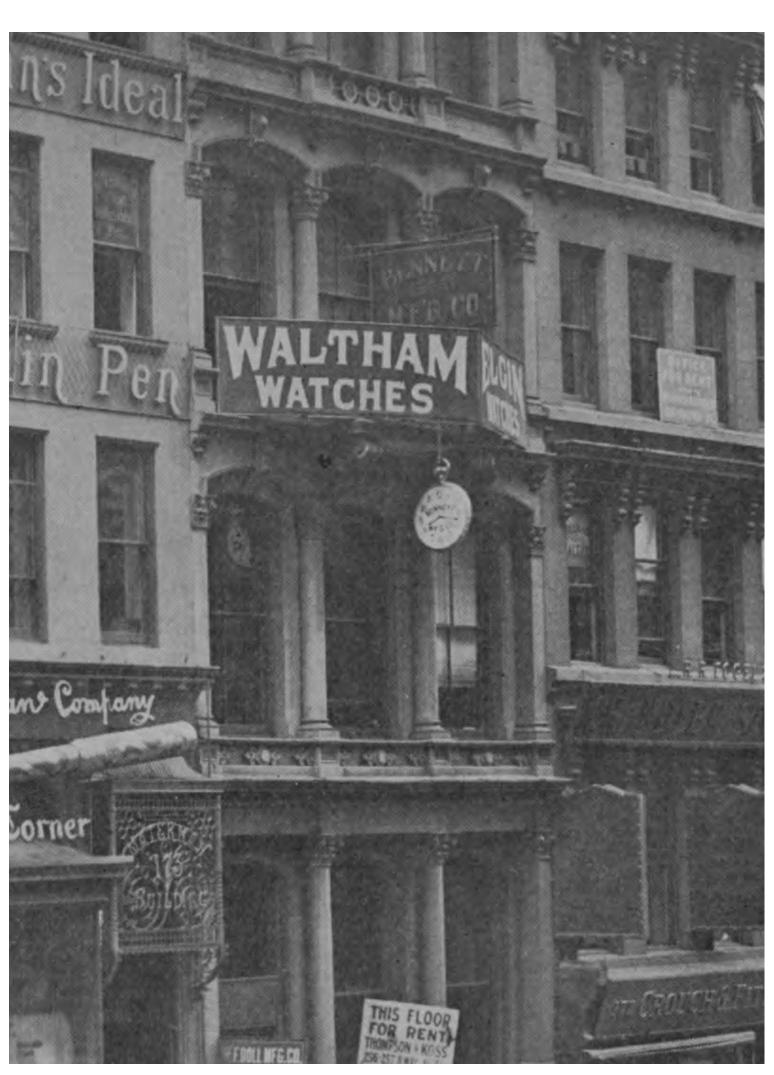

# Object Signage

Pipe sign, 515 Broadway, SoHo, 1912 (NYHS)

Watch store, 177 Broadway, circa 1910 (Both Sides of Broadway)

Clock at Oldsmobile showroom, 270 Lafayette Street, circa 1940 (NYCMA)

- 1. EXISTING SCONCE
- 2. EXISTING STALL RISER
- 3. EXISTING GLAZING AND WINDOW FRAMES
- 4. EXISTING SOLID STOREFRONT PANELS
- 5. EXISTING VENTILATION PANELS
- 6. EXISTING DOOR, GLAZING AND DOOR FRAME