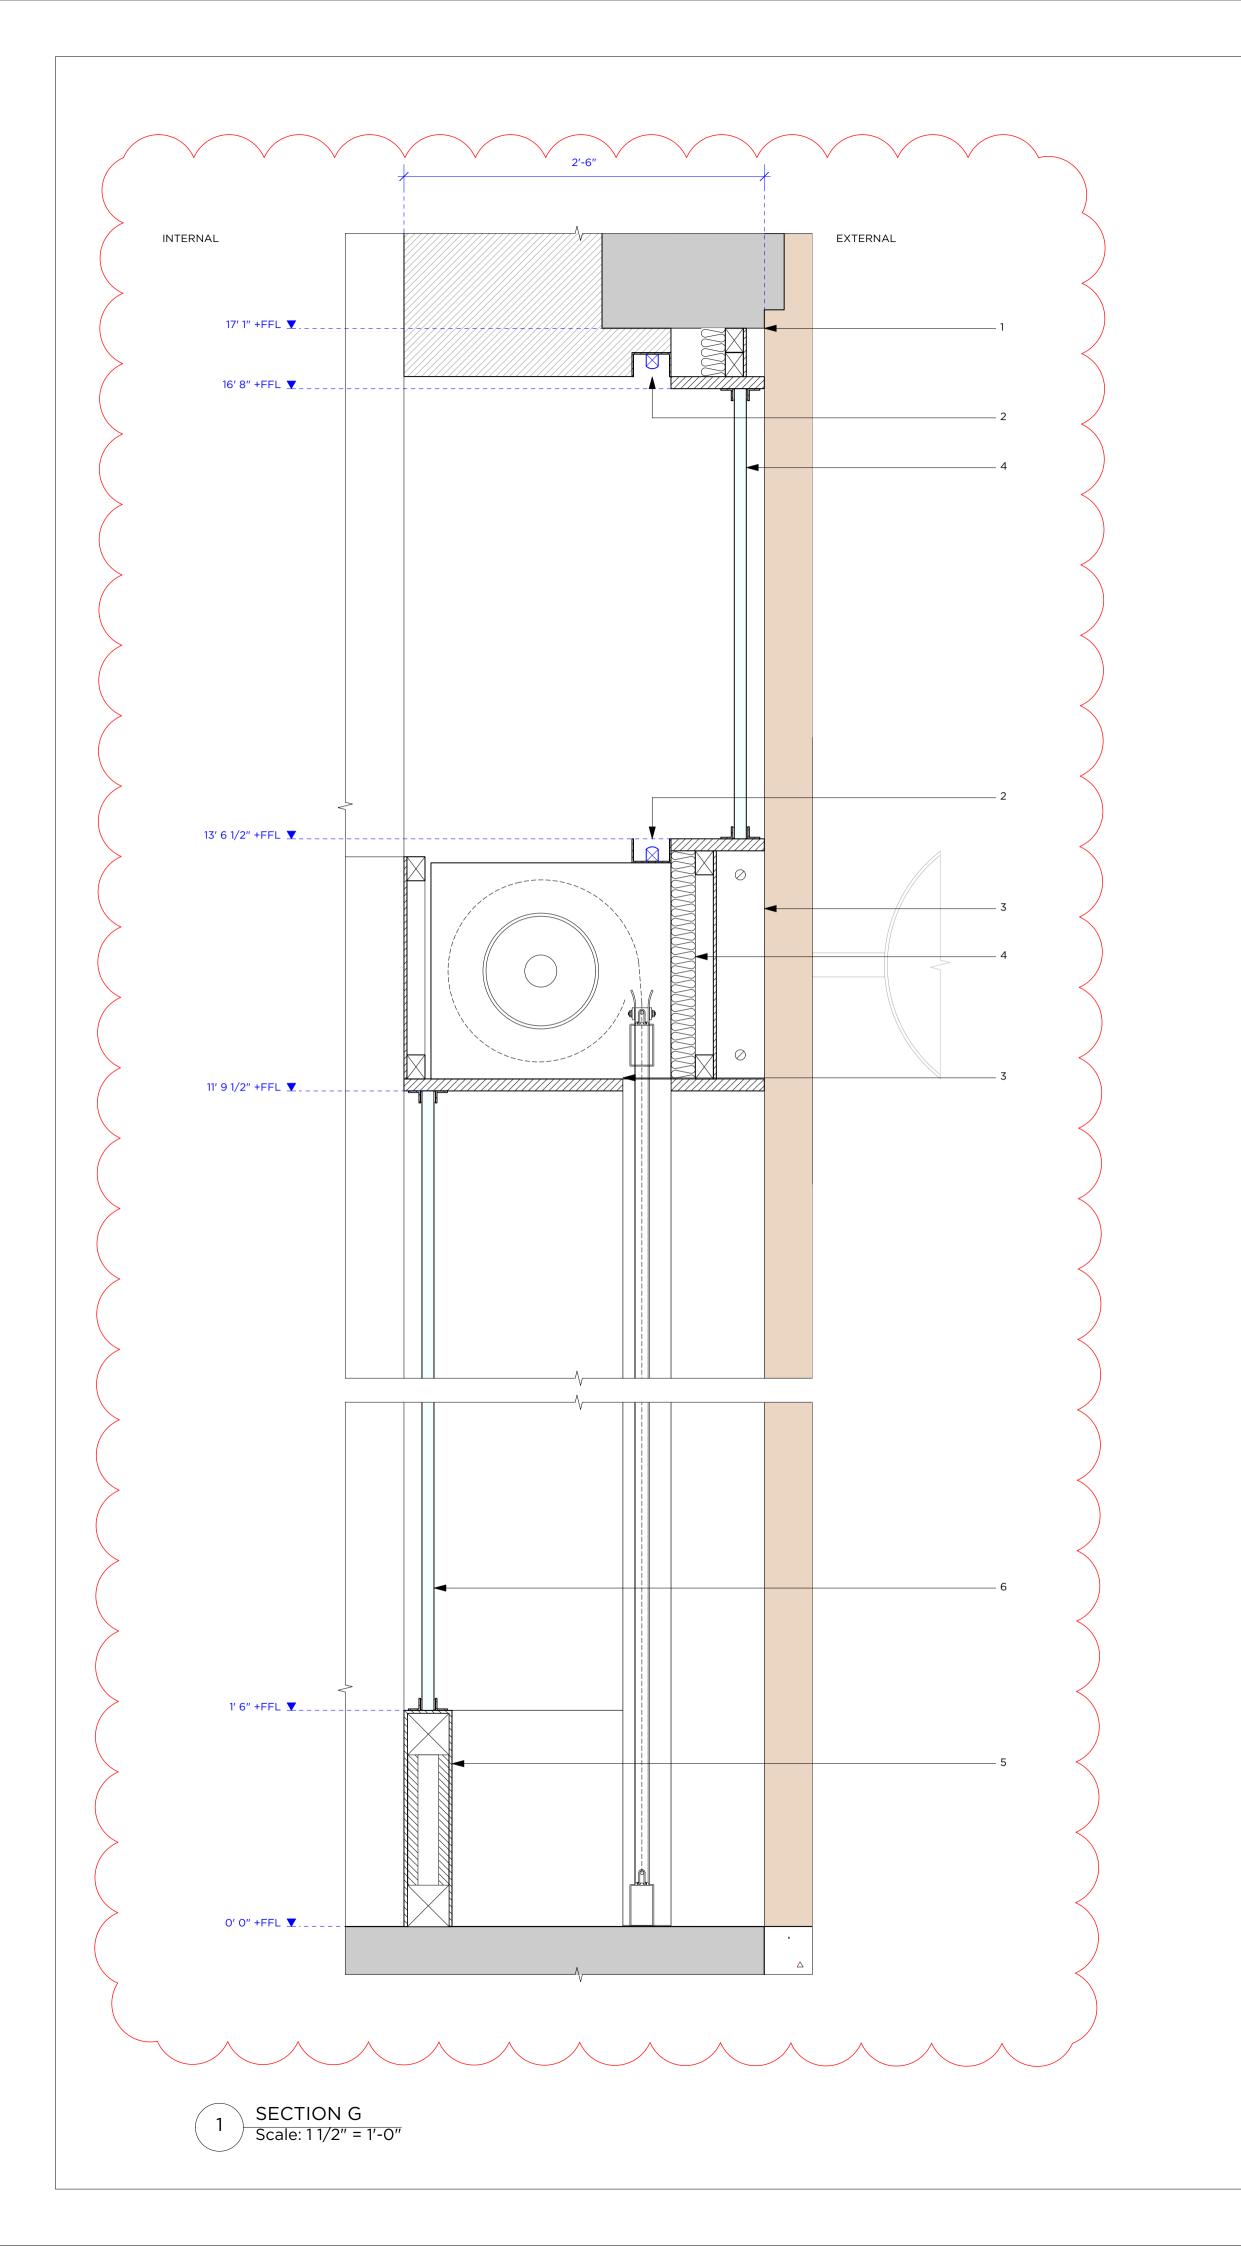

DATE JAN 2023 REV G

- UPPER PANEL EF-01
- 2. LINEAR LED TO INTERNAL SIDE OF STOREFRONT
- 3. CENTRAL CHANNEL FACSIA EF-01
- 4. HODINKEE 1/4" FRET CUT LOGO PINNED BACK INTO STEEL CHANNEL WITH REAR ILLUMINATION EF-04
- 5. ROLLER SHUTTER AND GUIDES SPECIFICATION TBC
- 6. STOREFRONT FINS (INTERNAL AND EXTERNAL SURFACES) EF-01
- 7. STOREFRONT DOOR FRAMES, DOOR, HANDLE AND GLAZING EF-03 / EF-01
- 8. STOREFRONT GLAZING AND FRAME EF-03 / EF-01
- 9. STOREFRONT STALL RISER EF-01
- 10. HODINKEE EXTRENAL CLOCK MECHANICAL AND NON-ILLUMINATED

11. SPIGOT HOLE FOR WINDOW

DISPLAY

- POWDERCOATED STEEL ANTIQUE BRONZE FINISH TOUGHENED AND LAMINATED GLASS 3M SAFETY AND SECURITY WINDOW

04

EXTERNAL FINISHES

FILM (EXTERIOR) WHITE POWDER COATED STEEL

DESCRIPTION

- 1. UPPER PANEL EF-01

- 5. STOREFRONT STALL RISER
- 6. FIXED GLAZING PANEL

| EXTERNAL F | TERNAL FINISHES                                                                   |  |  |
|------------|-----------------------------------------------------------------------------------|--|--|
| REF        | DESCRIPTION                                                                       |  |  |
| EF 01      | POWDERCOATED STEEL<br>ANTIQUE BRONZE FINISH                                       |  |  |
| EF 03      | TOUGHENED AND LAMINATED GLASS<br>3M SAFETY AND SECURITY WINDOW<br>FILM (EXTERIOR) |  |  |

WHITE POWDER COATED STEEL

FOR ALL SPECIFICATION DETAILS -4117-0002\_FINISHES SCHEDULE

04

PLEASE NOTE -BRINKWORTH DRAWINGS TO BE SUPERSEDED BY LOCAL ARCHITECT DRAWINGS. LOCAL ARCHITECT TO ENSURE ALL DRAWINGS ARE READ IN CONJUNCTION WITH AND SPECIFICATIONS ARE ALIGNED TO STOREFRONT INSURANCE