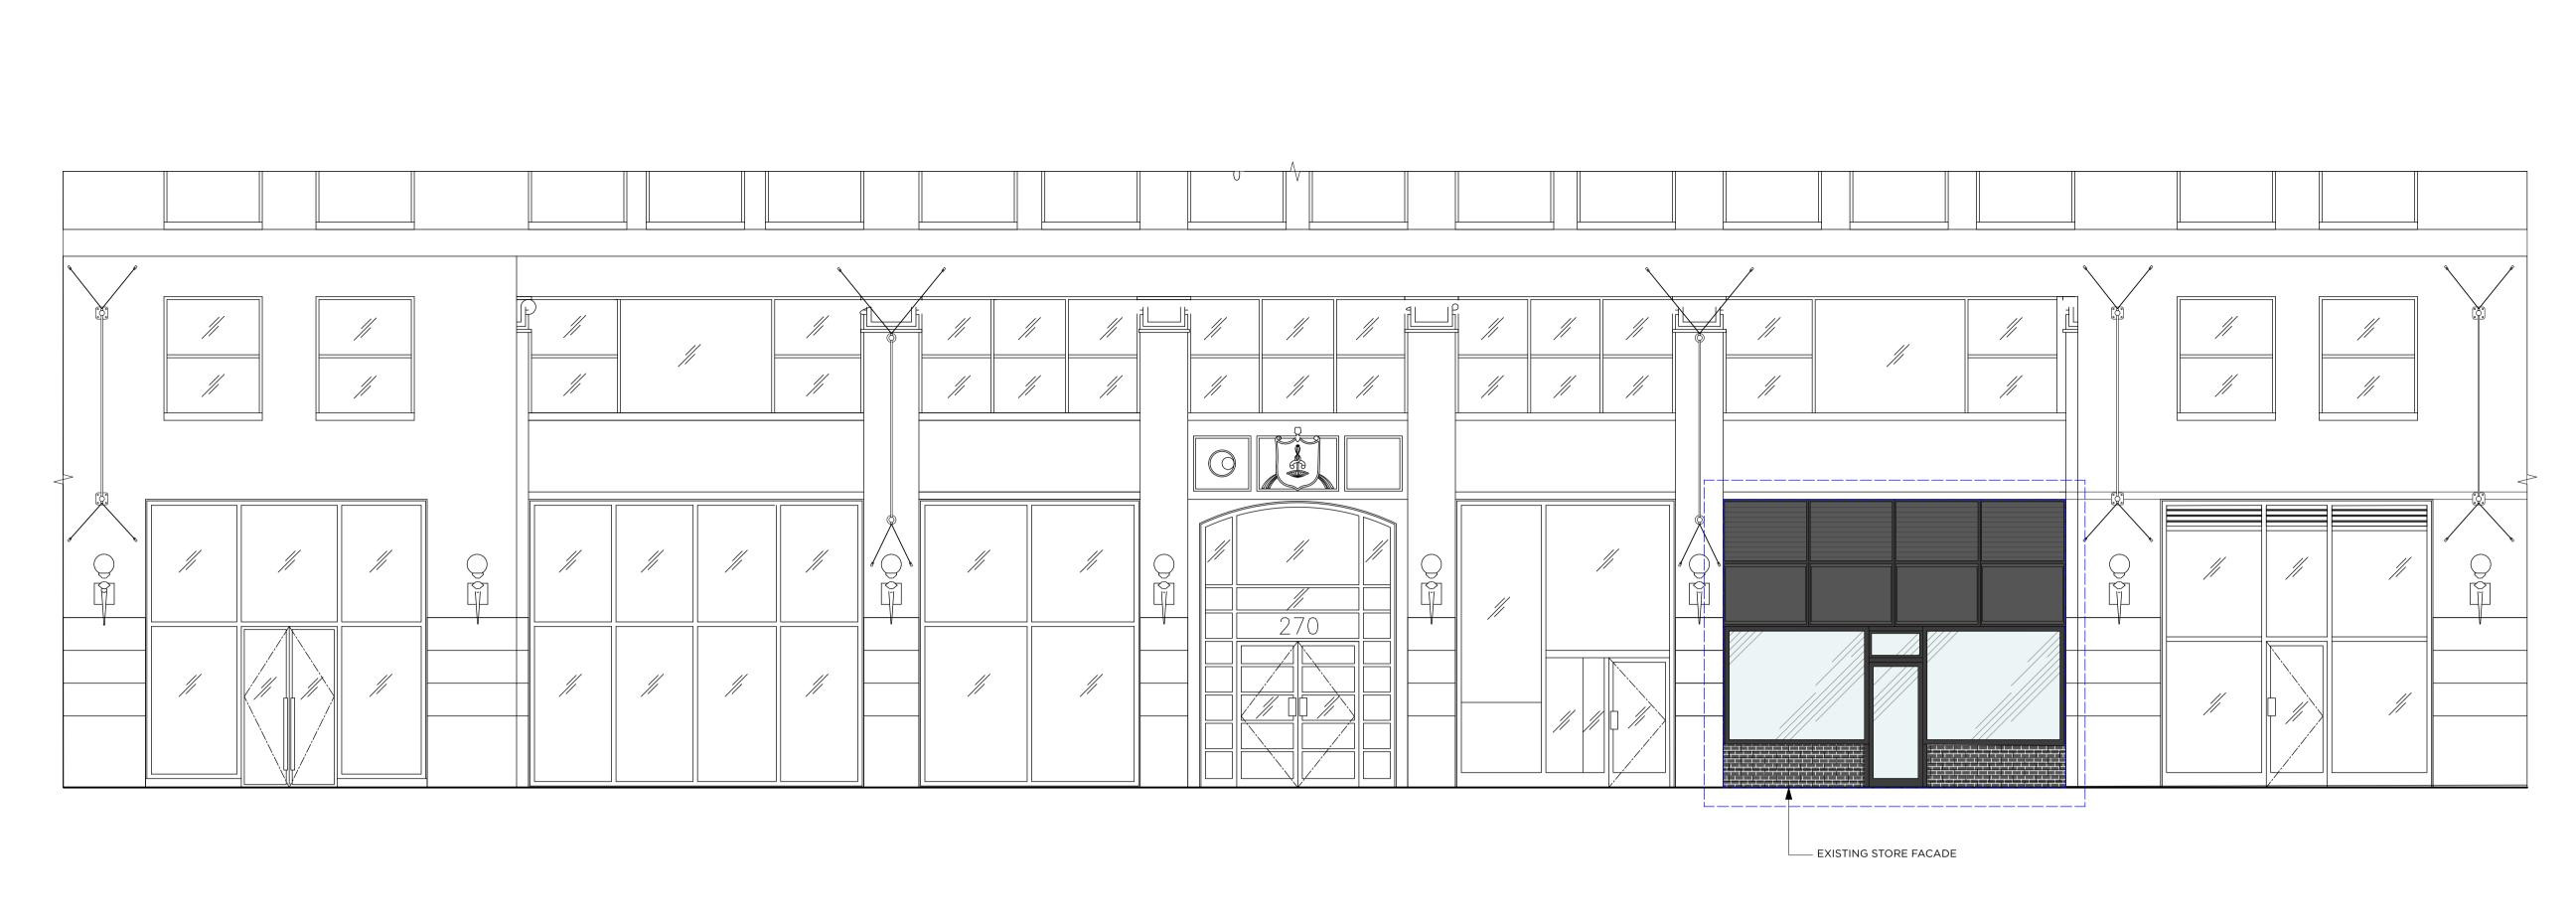

JOB NYC

CLIENT Hodinkee

TITLE Existing\_Street\_Elevation

JOB NO. 4117 DWG. NO. 5150

DRAWN BY CHECKED SD / LC

SCALE 1/2" = 1'-0"

DATE JAN 2023 REV /

1 LAFEYETTE STREET ELEVATION

TITLE Existing Storefront\_Lafayette Street

JOB NO. 4117 DWG. NO. 5000

DRAWN AE CHECKED SD / LC
BY

SCALE 1/2" = 1'-0"

DATE JAN 2023 REV /

- EXISTING EXTERNAL PIPES
- 2. EXISTING STALL RISER
- 3. EXISTING GLAZING AND WINDOW FRAMES
- 4. EXISTING VENTILATION PANELS
- 5. EXISTING DOOR, GLAZING AND DOOR FRAME
- 6. EXISTING ROLLER SHUTTER MECHANISM
- 7. EXISTING ROLLER SHUTTER