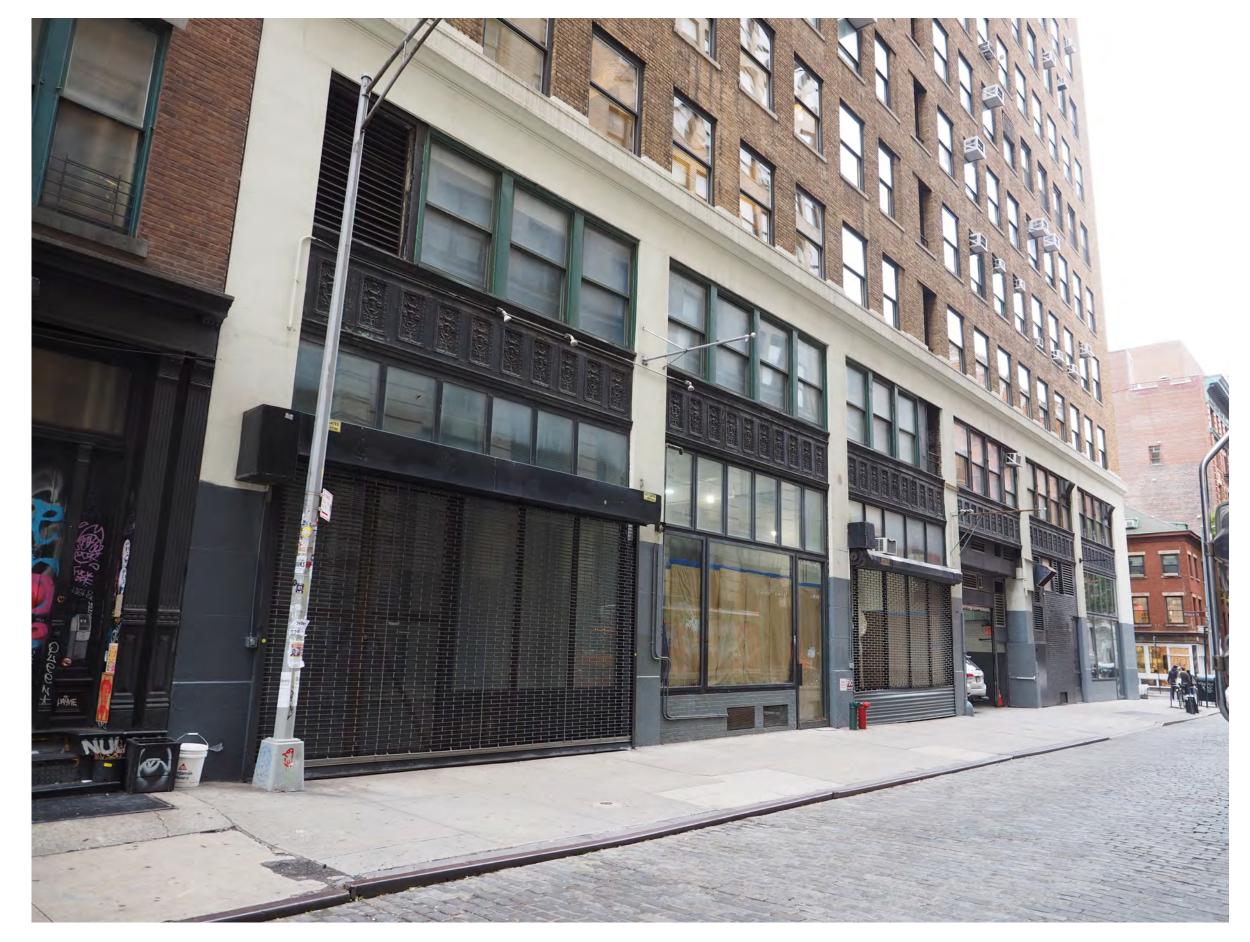

HODINKEE 270 Lafayette Street, Manhattan Facade Brinkworth, April 2023

Existing Conditions, October 2022

Site Plan

Existing Conditions - Lafayette Street

**Existing Conditions** 

Existing Conditions - Crosby Street

TITLE Existing Storefront\_Lafayette Street

JOB NO. 4117 DWG. NO. 5000

DRAWN AE CHECKED SD / LC
BY

SCALE 1/2" = 1'-0"

DATE JAN 2023 REV /

- EXISTING EXTERNAL PIPES
- 2. EXISTING STALL RISER
- 3. EXISTING GLAZING AND WINDOW FRAMES
- 4. EXISTING VENTILATION PANELS
- 5. EXISTING DOOR, GLAZING AND DOOR FRAME
- 6. EXISTING ROLLER SHUTTER MECHANISM
- 7. EXISTING ROLLER SHUTTER