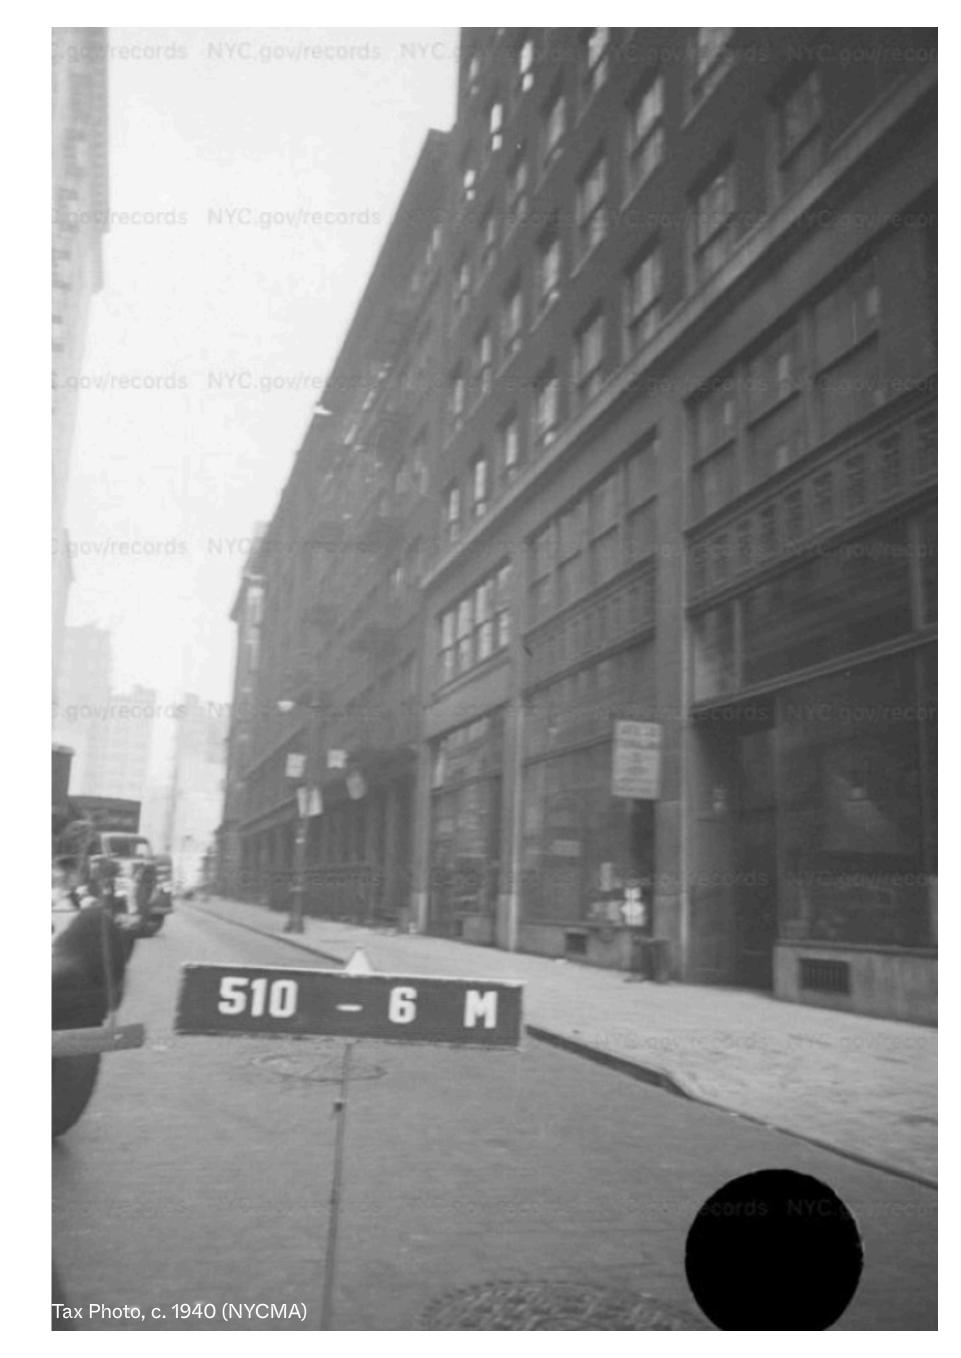

# Object Signage

Pipe sign, 515 Broadway, SoHo, 1912 (NYHS)

Watch store, 177 Broadway, circa 1910 (Both Sides of Broadway)

Clock at Oldsmobile showroom, 270 Lafayette Street, circa 1940 (NYCMA)

- 1. EXISTING SCONCE
- 2. EXISTING STALL RISER
- 3. EXISTING GLAZING AND WINDOW FRAMES
- 4. EXISTING SOLID STOREFRONT PANELS
- 5. EXISTING VENTILATION PANELS
- 6. EXISTING DOOR, GLAZING AND DOOR FRAME