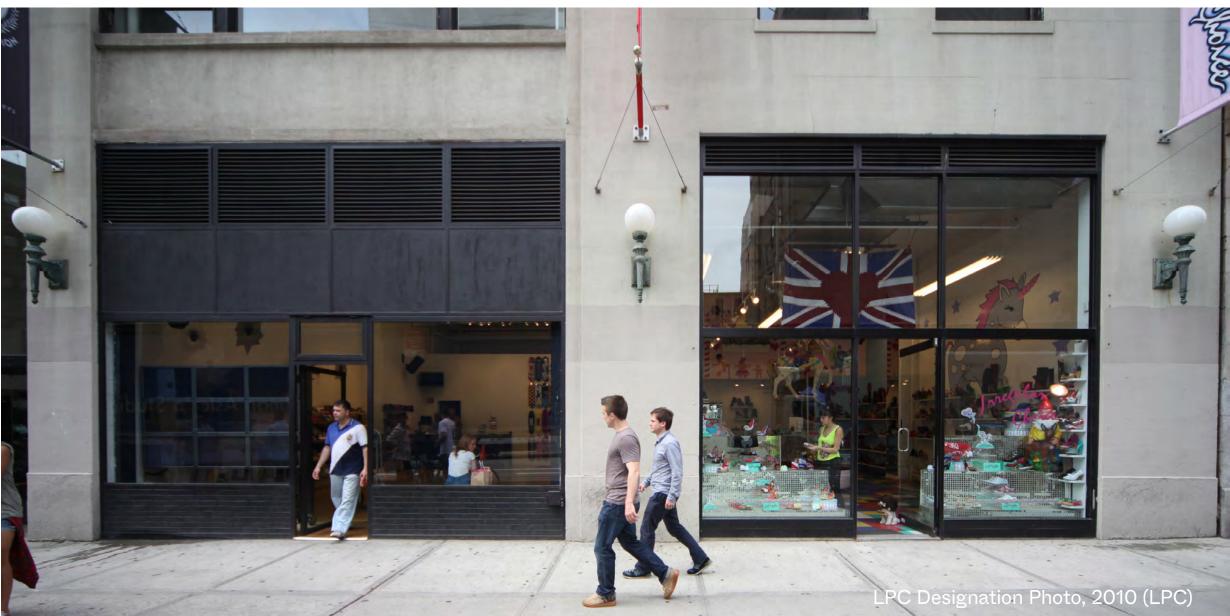

HODINKEE 270 Lafayette Street, Manhattan Facade Brinkworth, April 2023

Existing Conditions, October 2022

Site Plan

Existing Conditions - Lafayette Street

**Existing Conditions** 

Existing Conditions - Crosby Street

TITLE Existing Storefront\_Lafayette Street

JOB NO. 4117 DWG. NO. 5000

DRAWN AE CHECKED SD / LC
BY

SCALE 1/2" = 1'-0"

DATE JAN 2023 REV /

- EXISTING EXTERNAL PIPES
- 2. EXISTING STALL RISER
- 3. EXISTING GLAZING AND WINDOW FRAMES
- 4. EXISTING VENTILATION PANELS
- 5. EXISTING DOOR, GLAZING AND DOOR FRAME
- 6. EXISTING ROLLER SHUTTER MECHANISM
- 7. EXISTING ROLLER SHUTTER