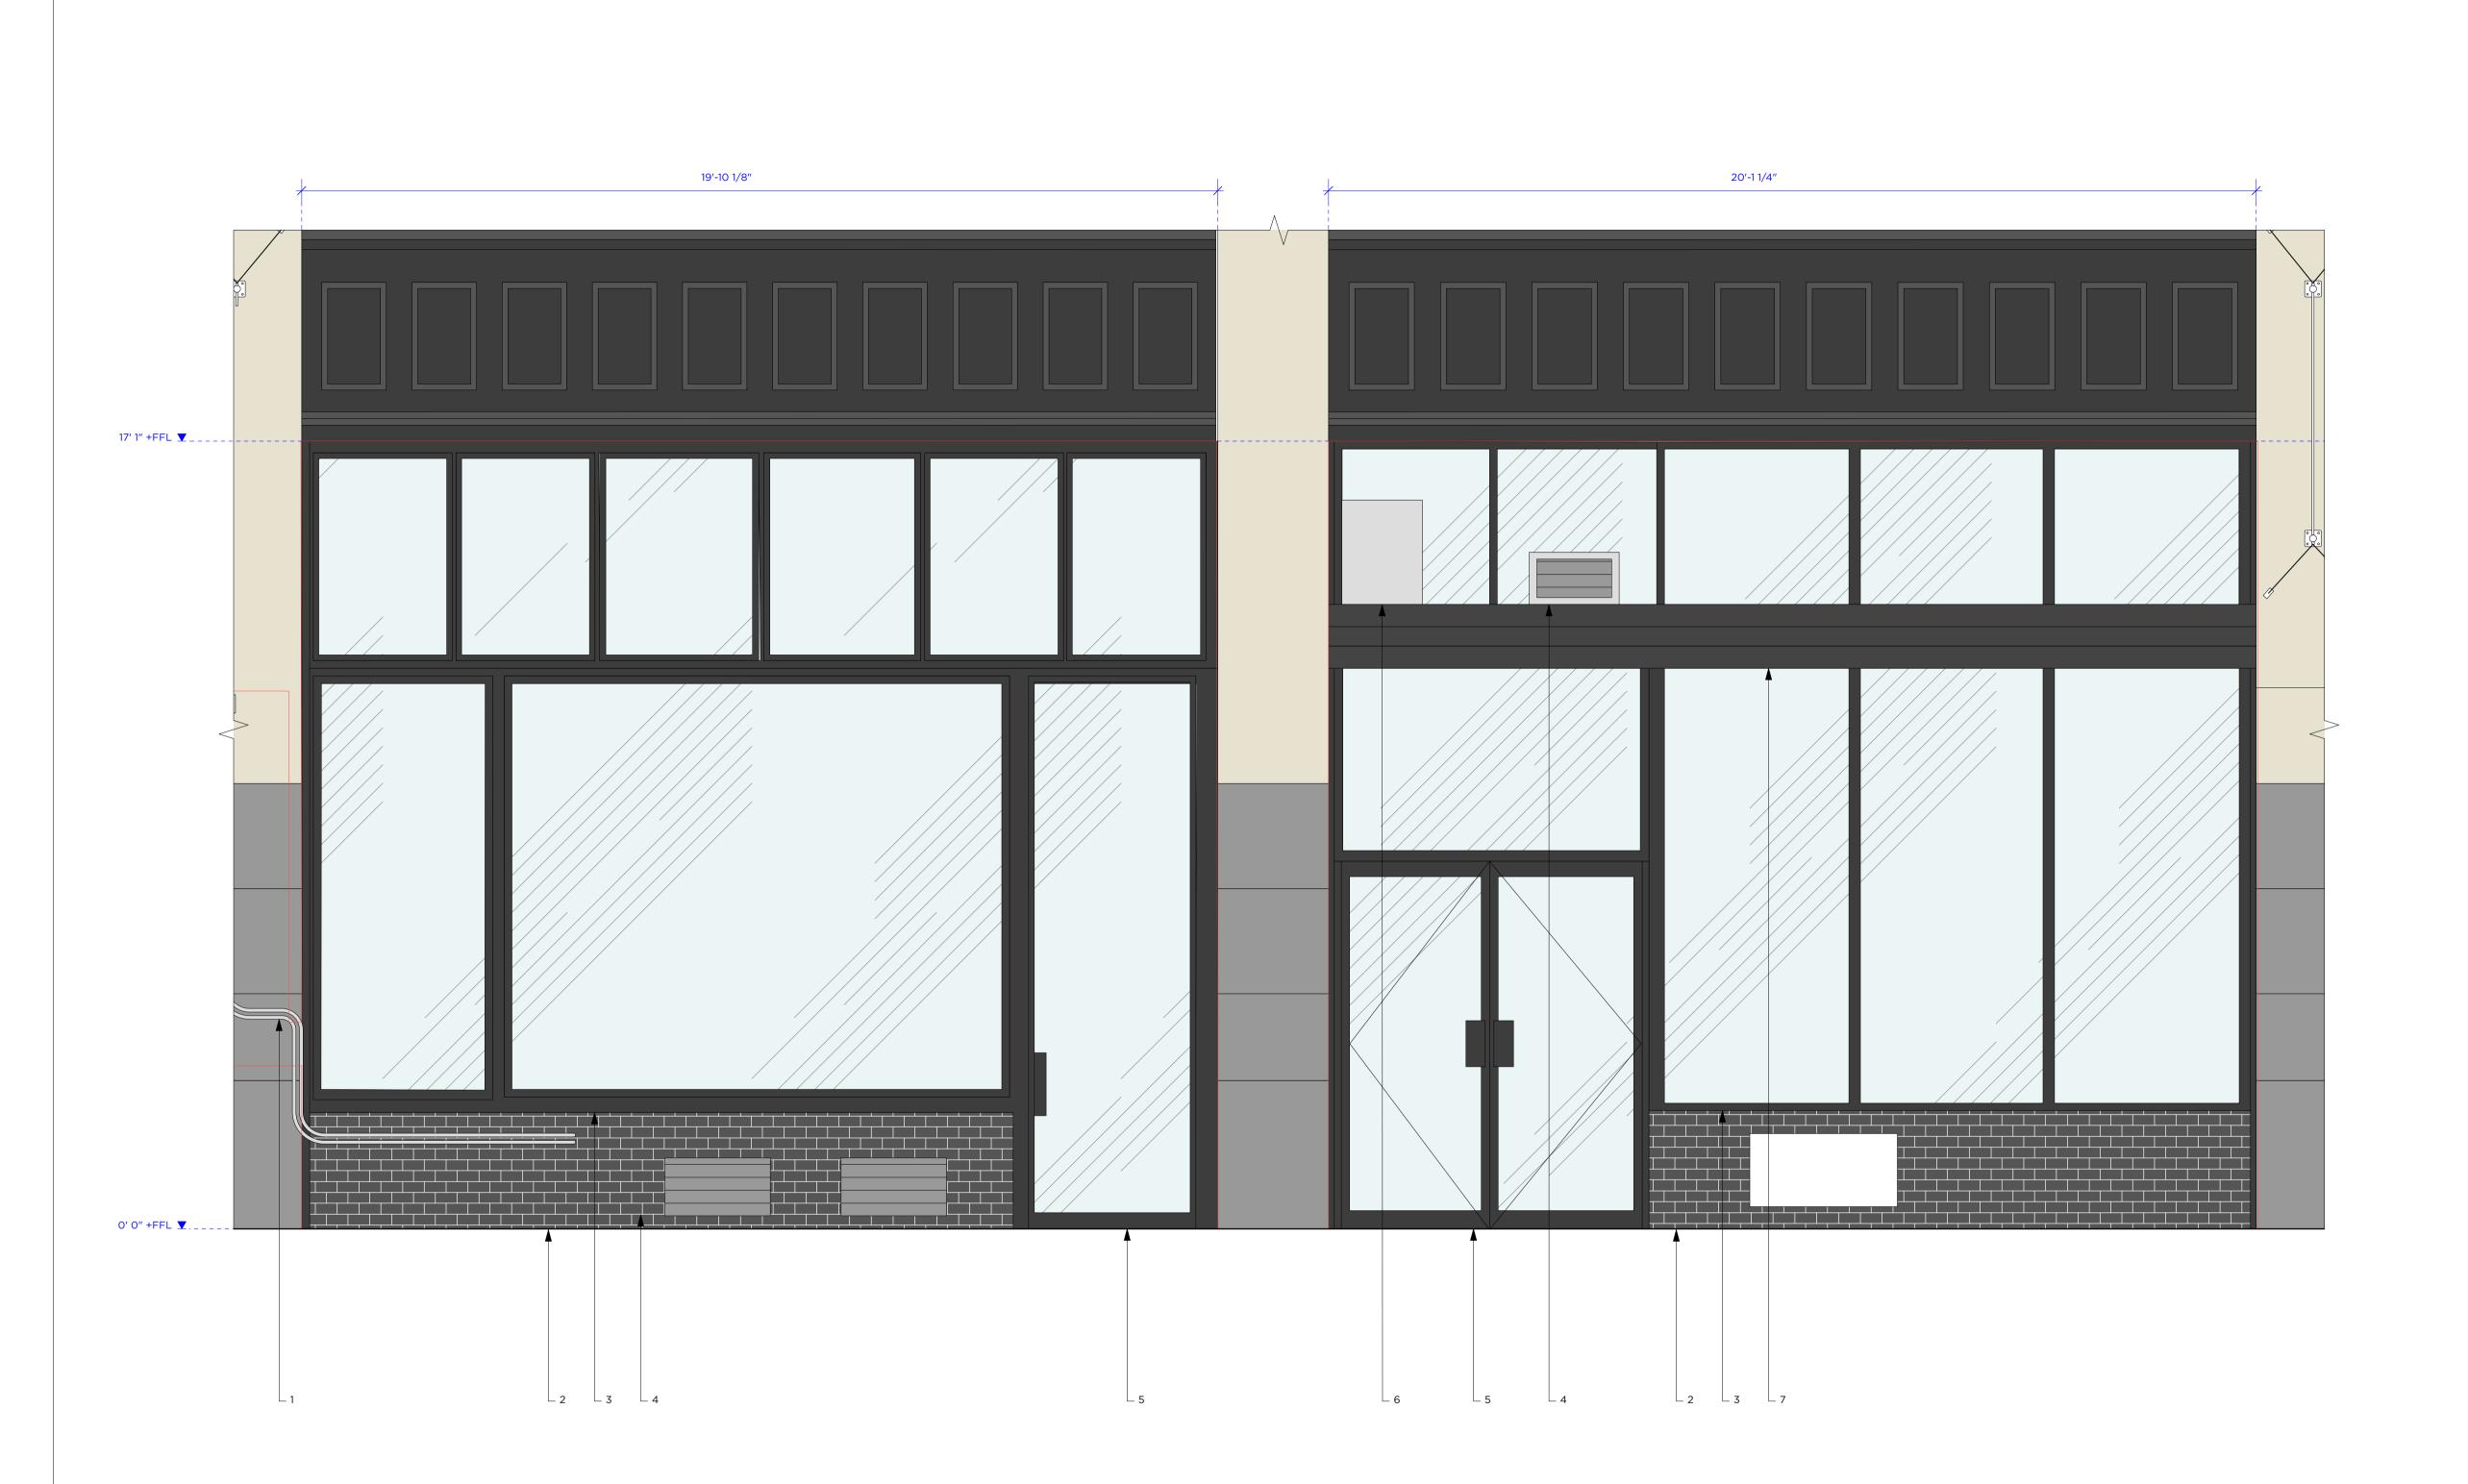

JOB NYC TITLE Existing Storefront\_Crosby Street

JOB NO. 4117 DWG. NO. 5001 DRAWN AE CHECKED SD / LC

SCALE 1/2'' = 1'-0''

CLIENT Hodinkee

DATE JAN 2023 REV /

- 1. ALL ORIGINAL BUILDING ELEMENTS TO BE RETAINED
- 2. ALL ELEMENTS OF EXISTING STOREFRONT TO BE REMOVED

CLIENT Hodinkee JOB NYC

TITLE Demolition Storefront\_Crosby Street

JOB NO. 4117 DWG. NO. 5100 DRAWN AE CHECKED SD/LC

SCALE 1/2" = 1'-0"

DATE JAN 2023 REV /

- 1. ALL ORIGINAL BUILDING ELEMENTS TO BE RETAINED
- CONTRACTOR TO CONFIRM IF EXISTING PIPES CAN BE REMOVED
- 3. ALL ELEMENTS OF EXISTING STOREFRONT TO BE REMOVED