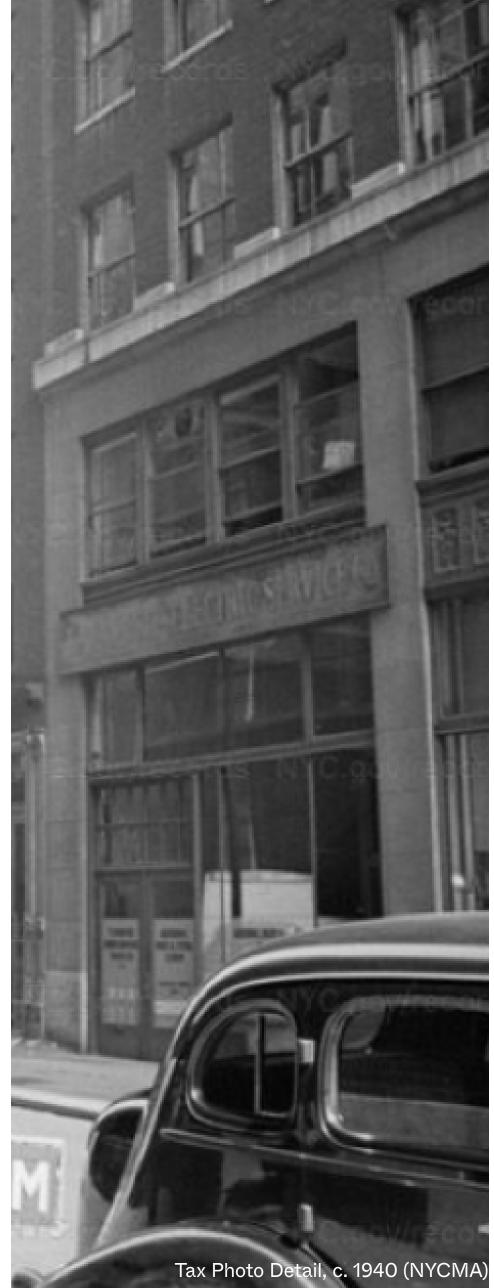

# Object Signage

Pipe sign, 515 Broadway, SoHo, 1912 (NYHS)

Watch store, 177 Broadway, circa 1910 (Both Sides of Broadway)

Clock at Oldsmobile showroom, 270 Lafayette Street, circa 1940 (NYCMA)

- 1. EXISTING SCONCE
- 2. EXISTING STALL RISER
- 3. EXISTING GLAZING AND WINDOW FRAMES
- 4. EXISTING SOLID STOREFRONT PANELS
- 5. EXISTING VENTILATION PANELS
- 6. EXISTING DOOR, GLAZING AND DOOR FRAME