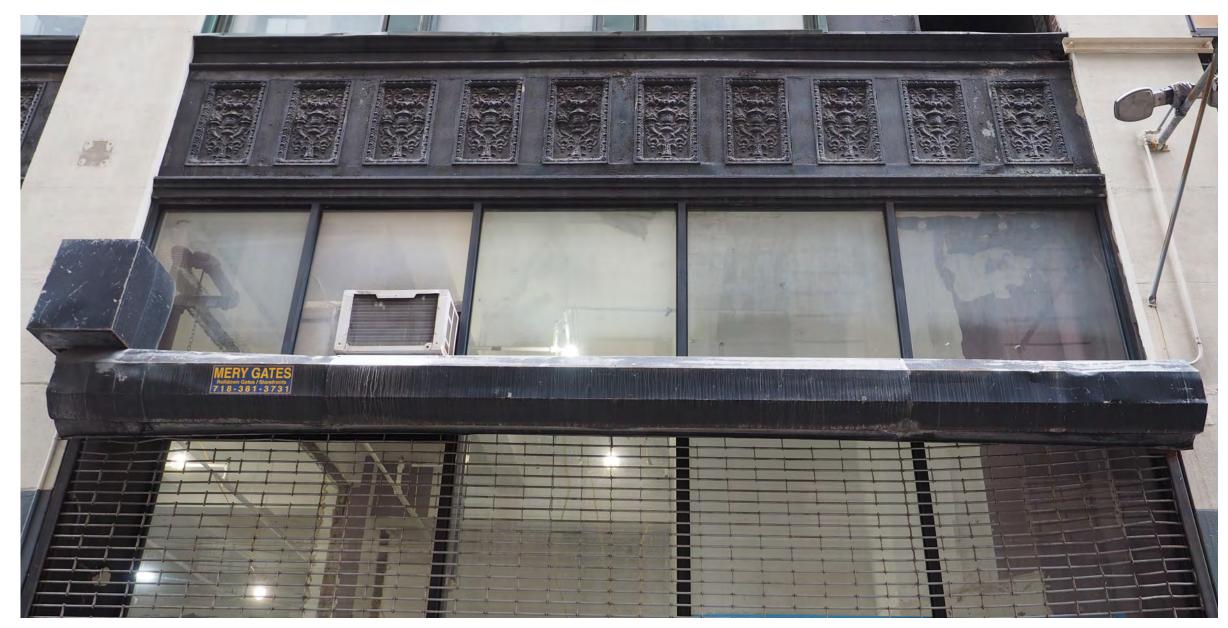

# Object Signage

Pipe sign, 515 Broadway, SoHo, 1912 (NYHS)

Watch store, 177 Broadway, circa 1910 (Both Sides of Broadway)

Clock at Oldsmobile showroom, 270 Lafayette Street, circa 1940 (NYCMA)

- 1. EXISTING SCONCE
- 2. EXISTING STALL RISER
- 3. EXISTING GLAZING AND WINDOW FRAMES
- 4. EXISTING SOLID STOREFRONT PANELS
- 5. EXISTING VENTILATION PANELS
- 6. EXISTING DOOR, GLAZING AND DOOR FRAME

TITLE Existing Storefront\_Lafayette Street

JOB NO. 4117 DWG. NO. 5000

DRAWN AE CHECKED SD / LC
BY

SCALE 1/2" = 1'-0"

DATE JAN 2023 REV /

- EXISTING EXTERNAL PIPES
- 2. EXISTING STALL RISER
- 3. EXISTING GLAZING AND WINDOW FRAMES
- 4. EXISTING VENTILATION PANELS
- 5. EXISTING DOOR, GLAZING AND DOOR FRAME
- 6. EXISTING ROLLER SHUTTER MECHANISM
- 7. EXISTING ROLLER SHUTTER