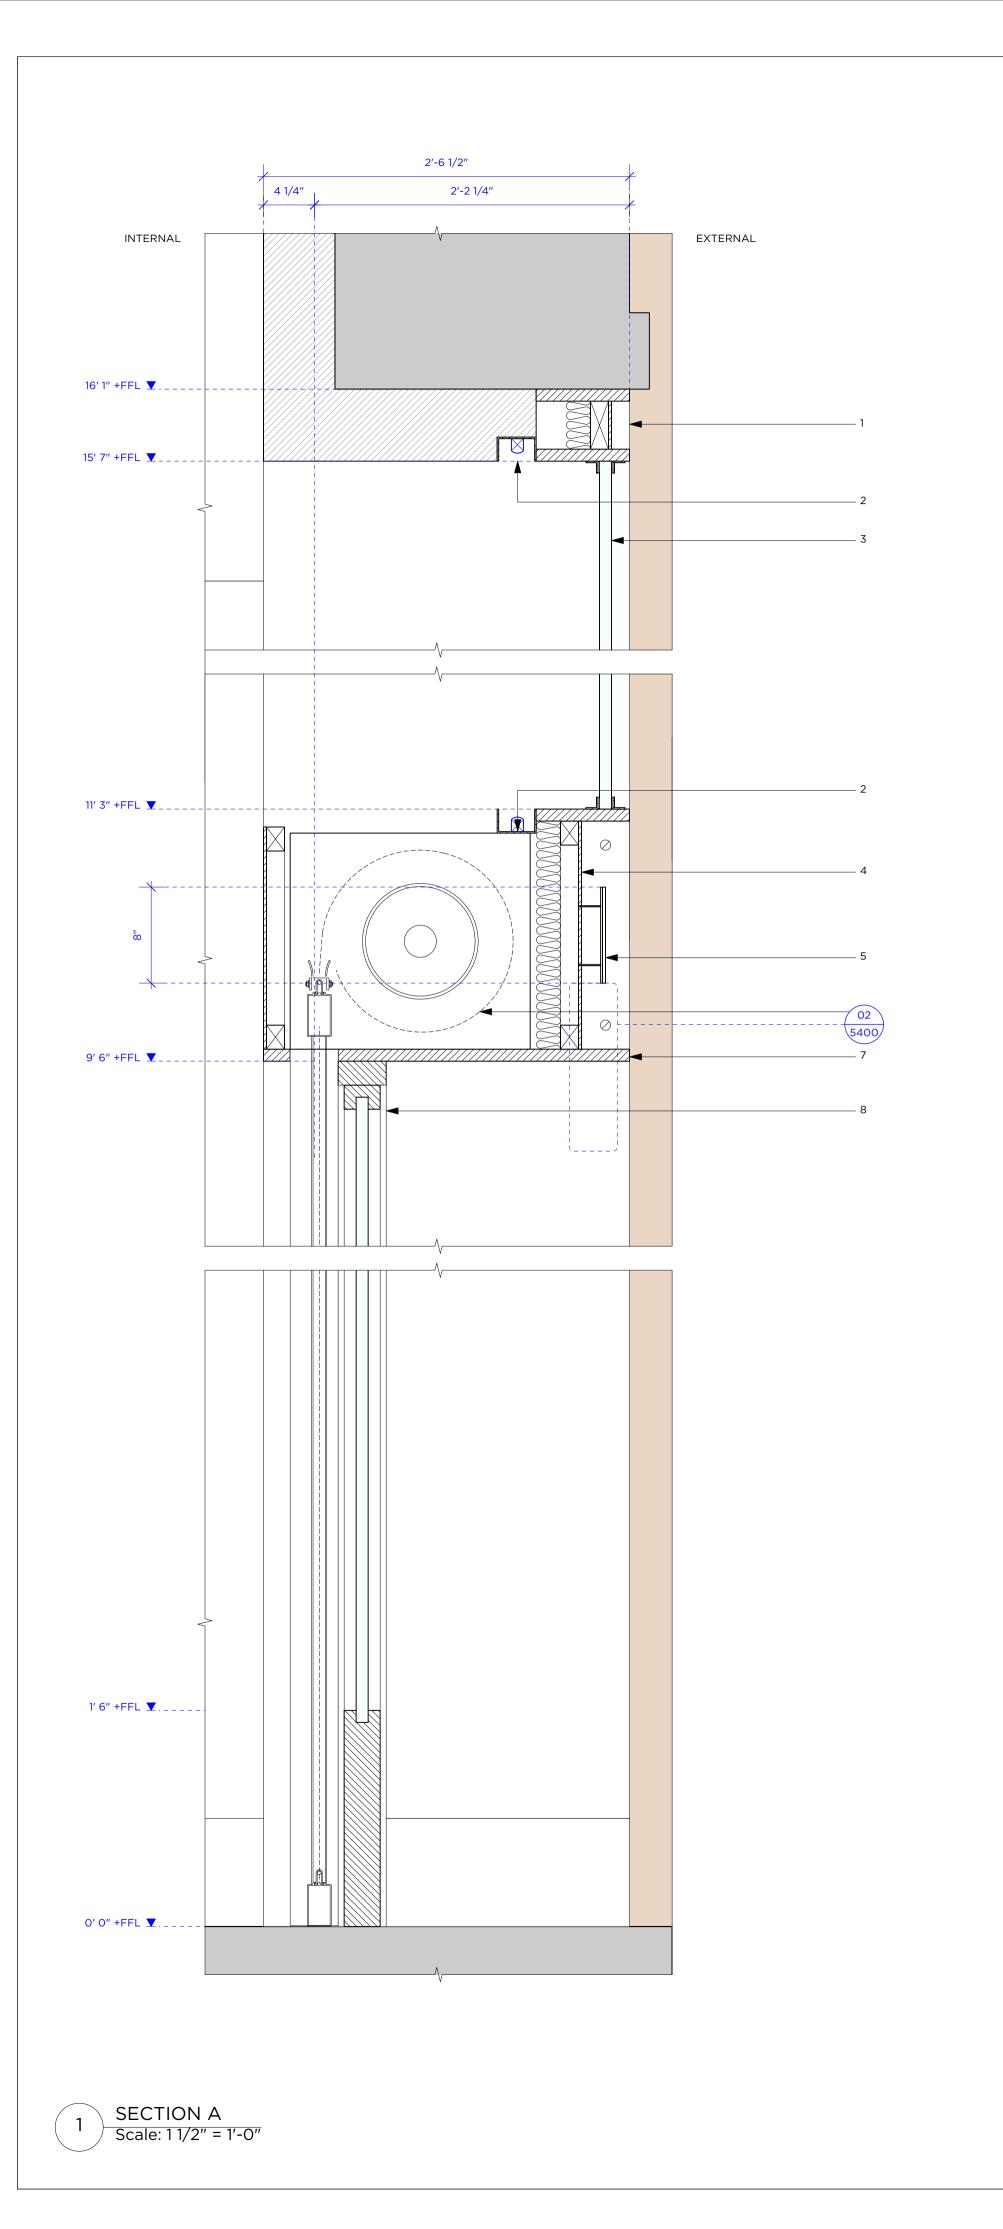

JOB NYC

TITLE Proposed Storefront\_Lafayette Street\_Sections\_A / B

DRAWN AE CHECKED SD / LC

SCALE 11/2" = 1'-0"

DATE JAN 2023 REV B

1 ELEVATION B Scale: 1/2" = 1'-0"