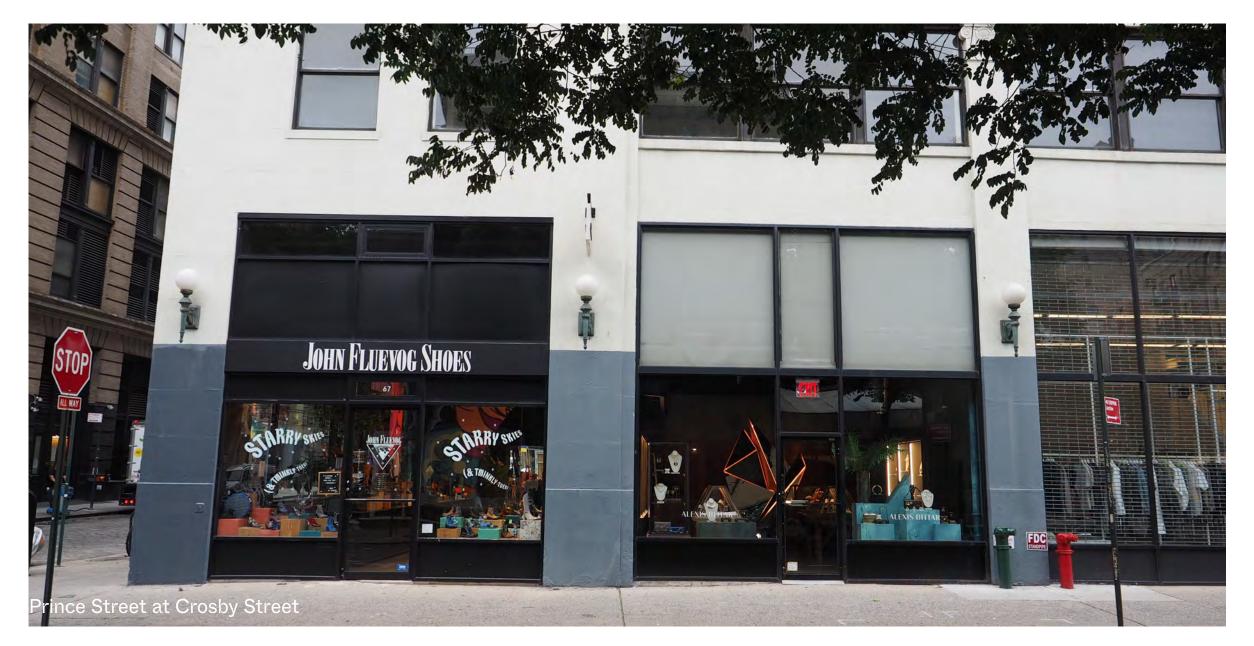

HODINKEE 270 Lafayette Street, Manhattan Facade Brinkworth, April 2023

Existing Conditions, October 2022

Site Plan

Existing Conditions - Lafayette Street

**Existing Conditions** 

Existing Conditions - Crosby Street

# Object Signage

Pipe sign, 515 Broadway, SoHo, 1912 (NYHS)

Watch store, 177 Broadway, circa 1910 (Both Sides of Broadway)

Clock at Oldsmobile showroom, 270 Lafayette Street, circa 1940 (NYCMA)

- 1. EXISTING SCONCE
- 2. EXISTING STALL RISER
- 3. EXISTING GLAZING AND WINDOW FRAMES
- 4. EXISTING SOLID STOREFRONT PANELS
- 5. EXISTING VENTILATION PANELS
- 6. EXISTING DOOR, GLAZING AND DOOR FRAME