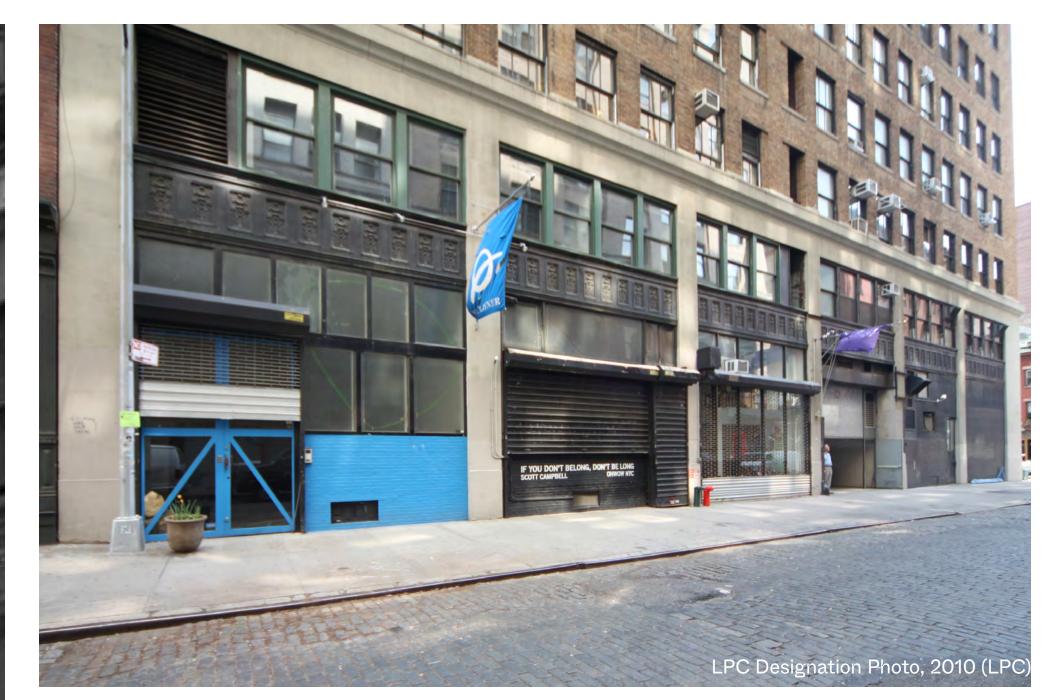

HODINKEE 270 Lafayette Street, Manhattan Facade Brinkworth, April 2023

Existing Conditions, October 2022

Site Plan

Existing Conditions - Lafayette Street

**Existing Conditions** 

Existing Conditions - Crosby Street

JOB NYC TITLE Existing Storefront\_Crosby Street

JOB NO. 4117 DWG. NO. 5001 DRAWN AE CHECKED SD / LC

SCALE 1/2'' = 1'-0''

CLIENT Hodinkee

DATE JAN 2023 REV /

- 1. ALL ORIGINAL BUILDING ELEMENTS TO BE RETAINED
- 2. ALL ELEMENTS OF EXISTING STOREFRONT TO BE REMOVED