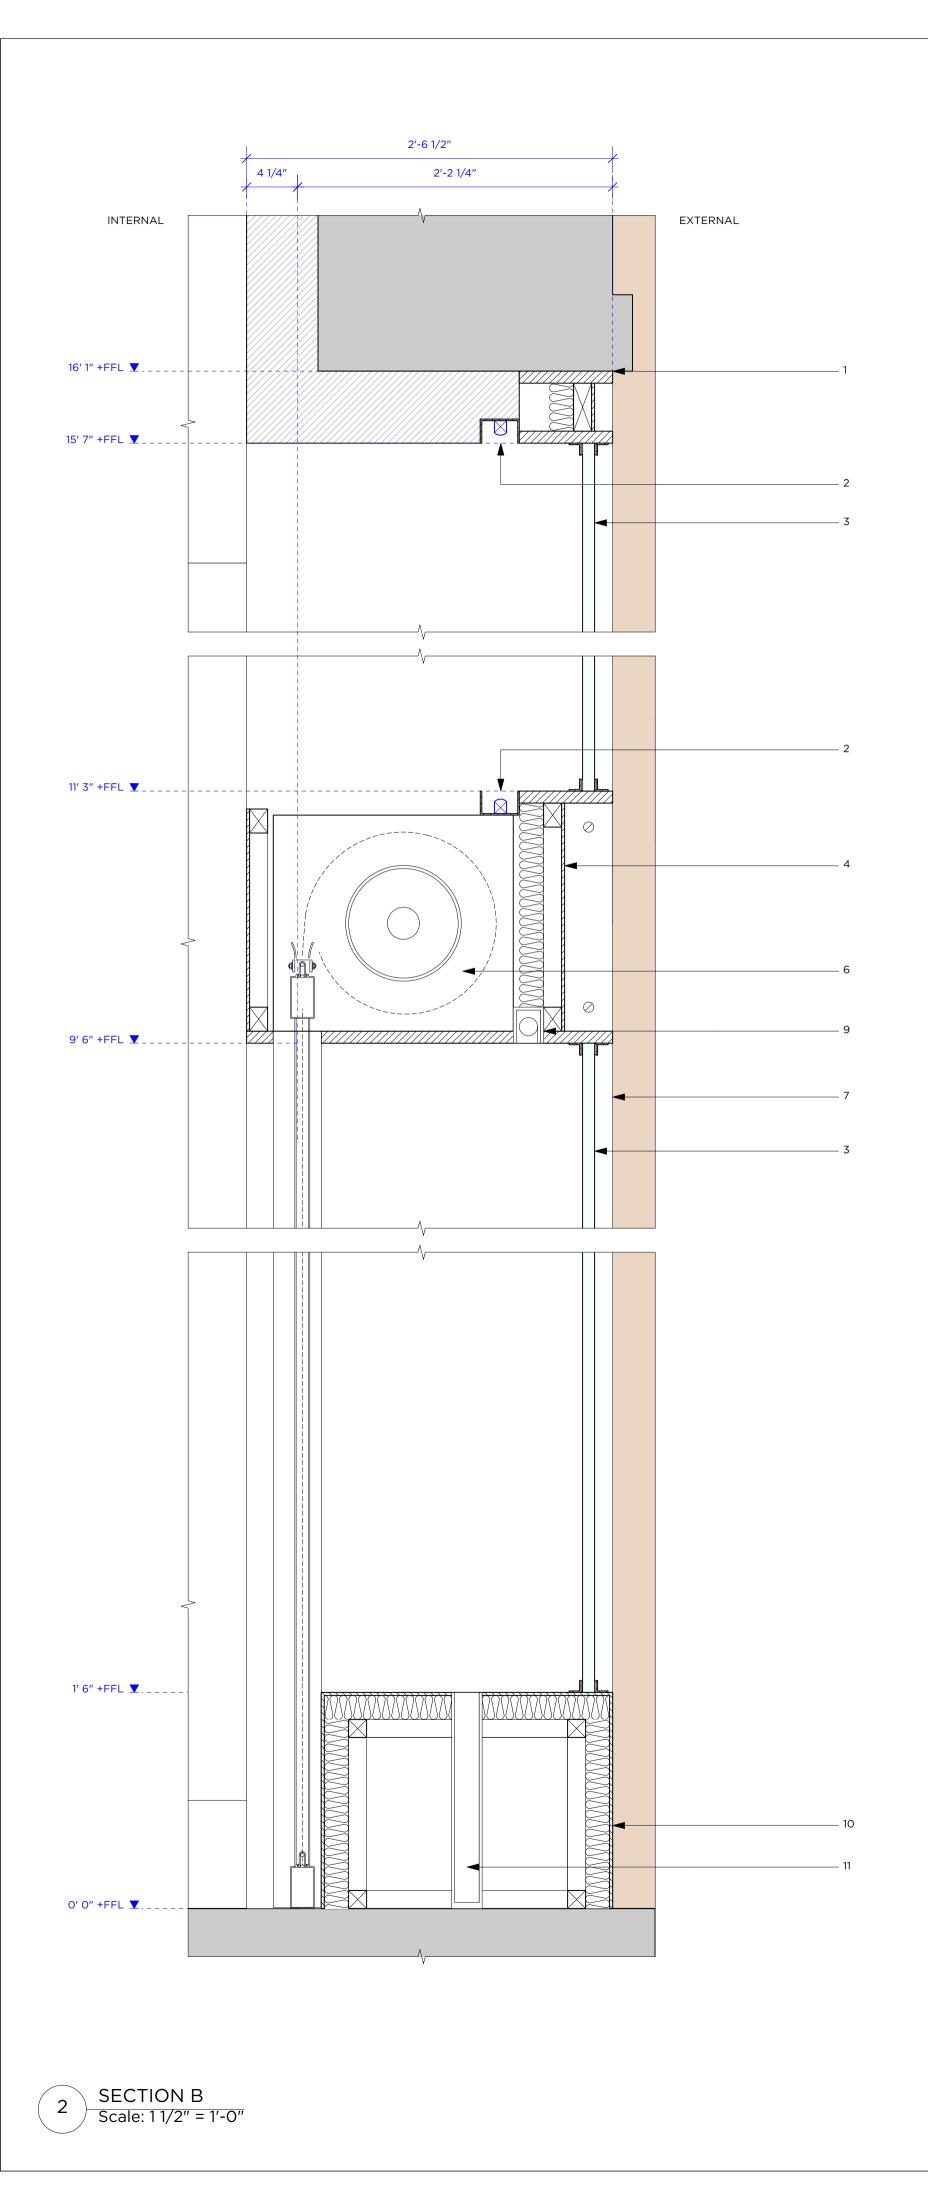

JOB NYC

TITLE Proposed Storefront\_Lafayette Street\_Sections\_A / B

DRAWN AE CHECKED SD / LC

SCALE 11/2" = 1'-0"

DATE JAN 2023 REV B

1 ELEVATION B Scale: 1/2" = 1'-0"

#### NOTES

- 1. UPPER PANEL EF-01
- 2. STOREFRONT DOOR FRAMES, DOOR, HANDLE AND GLAZING EF-03 / EF-01
- 3. CENTRAL CHANNEL FACSIA EF-01

- 4. STOREFRONT FINS EF-01
- 5. HODINKEE LOGO FRET CUT OUT PINNED OFF CENTRAL CHANNEL FASCIA BAND AND REAR ILLUMINATED
- 6. STOREFRONT GLAZING AND FRAME EF-03 / EF-01

- 7. STOREFRONT STALL RISER EF-01
- 8. HODINKEE EXTRENAL CLOCK EF-01 AND EF-04 (NON-ILLUMINATED CLOCK FACE)
- 9. STOREFRONT GLAZED PANEL WITH OPAQUE FILM EF-01 / EF-05 / EF-06

10. STOREFRONT GRILLES EF-01

11. 4MP FLEXIBLE INTENSIFIER IP DOME CAMERA WITH ADVANCED ANALYTICS NDAA. CAMERA MOUNT TO BE PAINTED TO MATCH STONEWORK.

PLEASE NOTE BRINKWORTH DRAWINGS TO BE
SUPERSEDED BY LOCAL ARCHITECT
DRAWINGS.
LOCAL ARCHITECT TO ENSURE ALL
DRAWINGS ARE READ IN CONJUNCTION
WITH AND SPECIFICATIONS ARE ALIGNED
TO STOREFRONT INSURANCE
REQUIEMENTS.