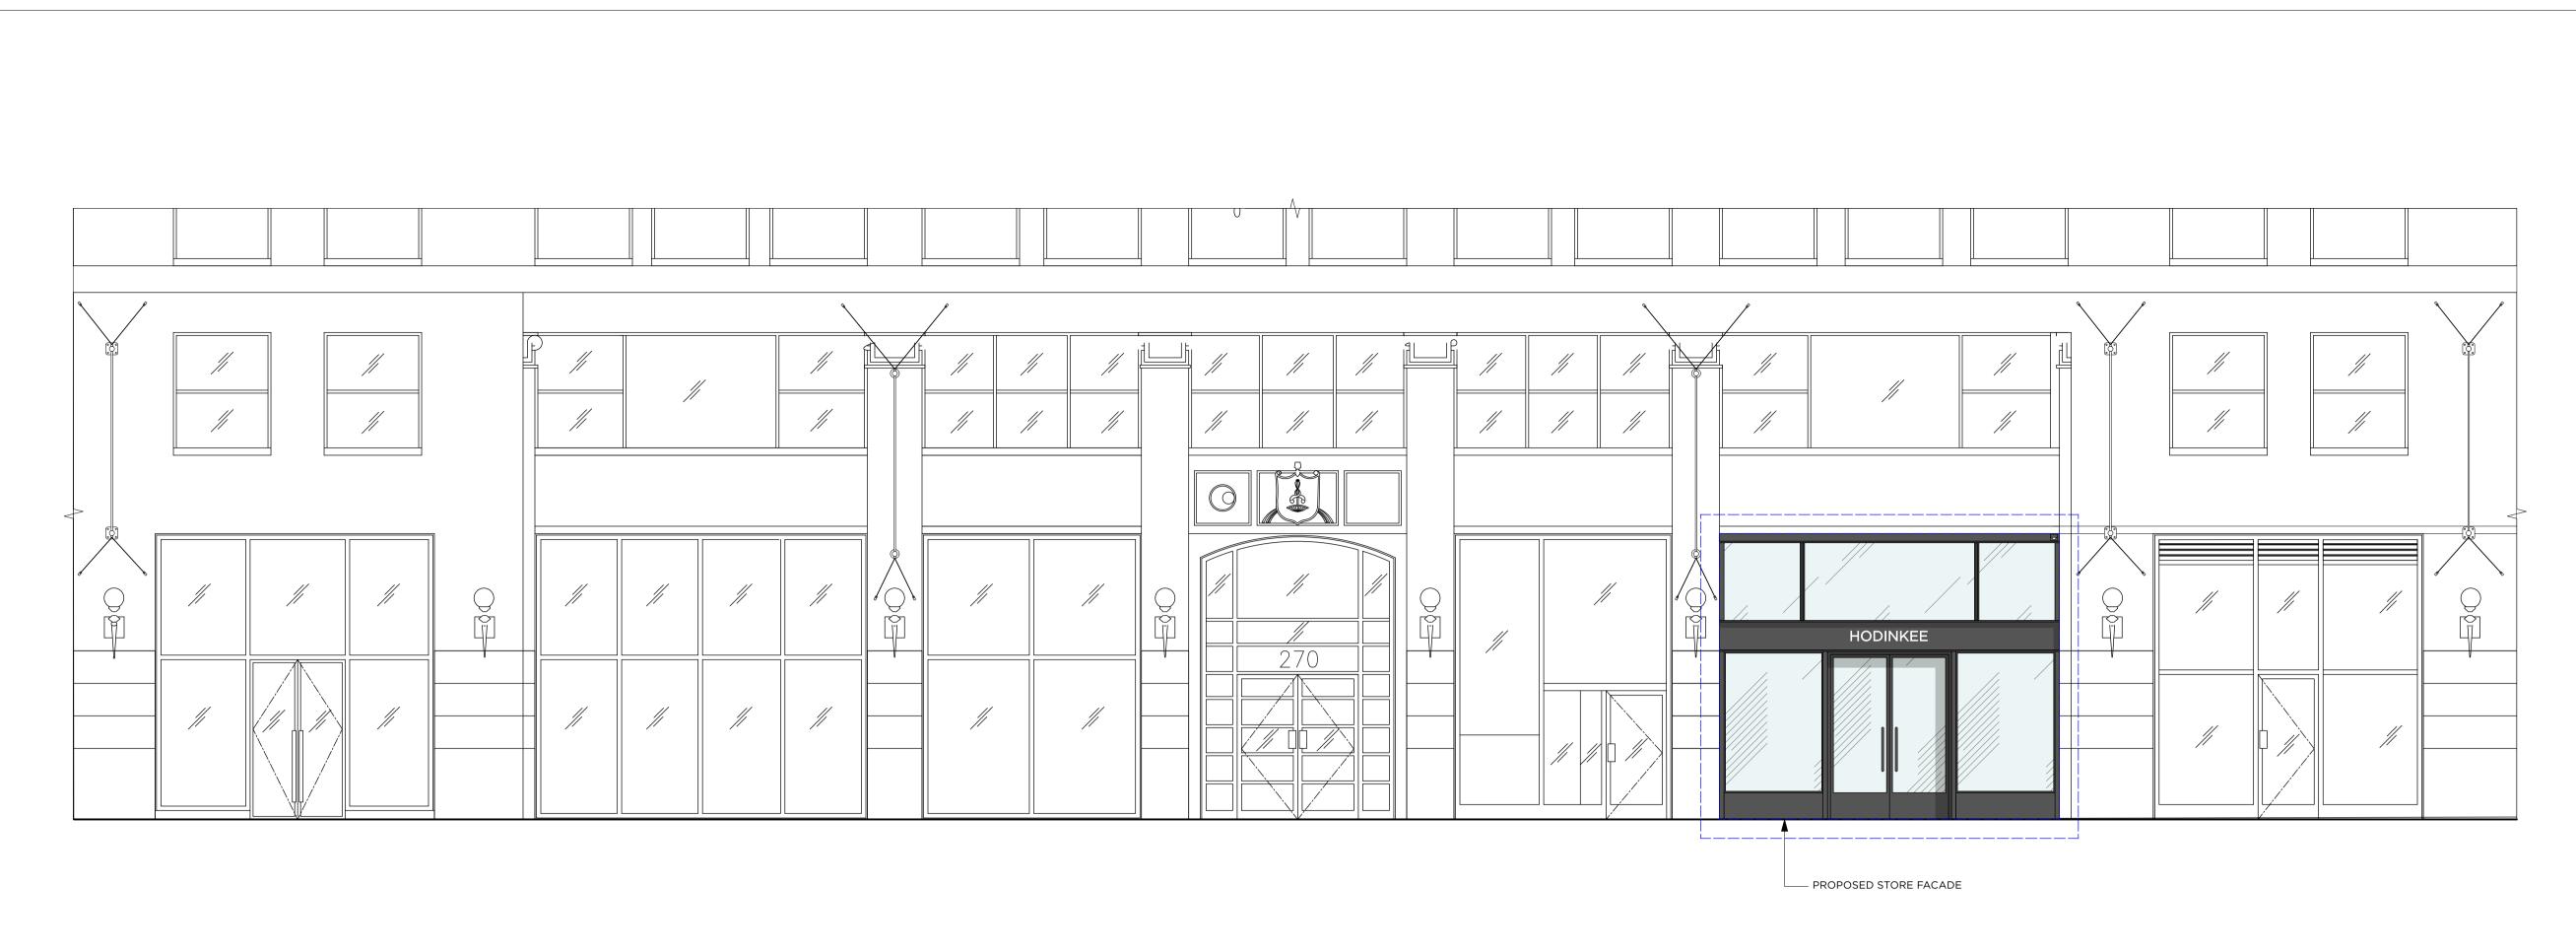

JOB NYC

TITLE Proposed\_Street\_Elevation

DRAWN AE CHECKED SD / LC

SCALE 1/2" = 1'-0"

DATE JAN 2023 REV G

- 1. UPPER CHANNEL EF-01
- STOREFRONT GLAZING AND FRAME EF-03 / EF-01
- 3. CENTRAL CHANNEL FACSIA EF-01
- 4. HODINKEE LOGO FRET CUT OUT PINNED OFF CENTRAL CHANNEL FASCIA BAND AND REAR ILLUMINATED
- 5. STOREFRONT FINS (INTERNAL AND EXTERNAL SURFACES) EF-01
- 6. STOREFRONT DOOR FRAMES, DOOR, HANDLE AND GLAZING EF-03 / EF-01
- 7. STOREFRONT STALL RISER EF-01
- 4MP FLEXIBLE INTENSIFIER IP DOME CAMERA WITH ADVANCED ANALYTICS NDAA. CAMERA MOUNT TO BE PAINTED TO MATCH STONEWORK.

JOB NYC

TITLE Proposed Storefront\_Lafayette Street\_Elevation

JOB NO. 4117 DWG. NO. 5200

DRAWN AE CHECKED SD / LC

SCALE 1/2" = 1'-0"

DATE JAN 2023 REV F

© COPYRIGHT BRINKWORTH

CLIENT Hodinkee