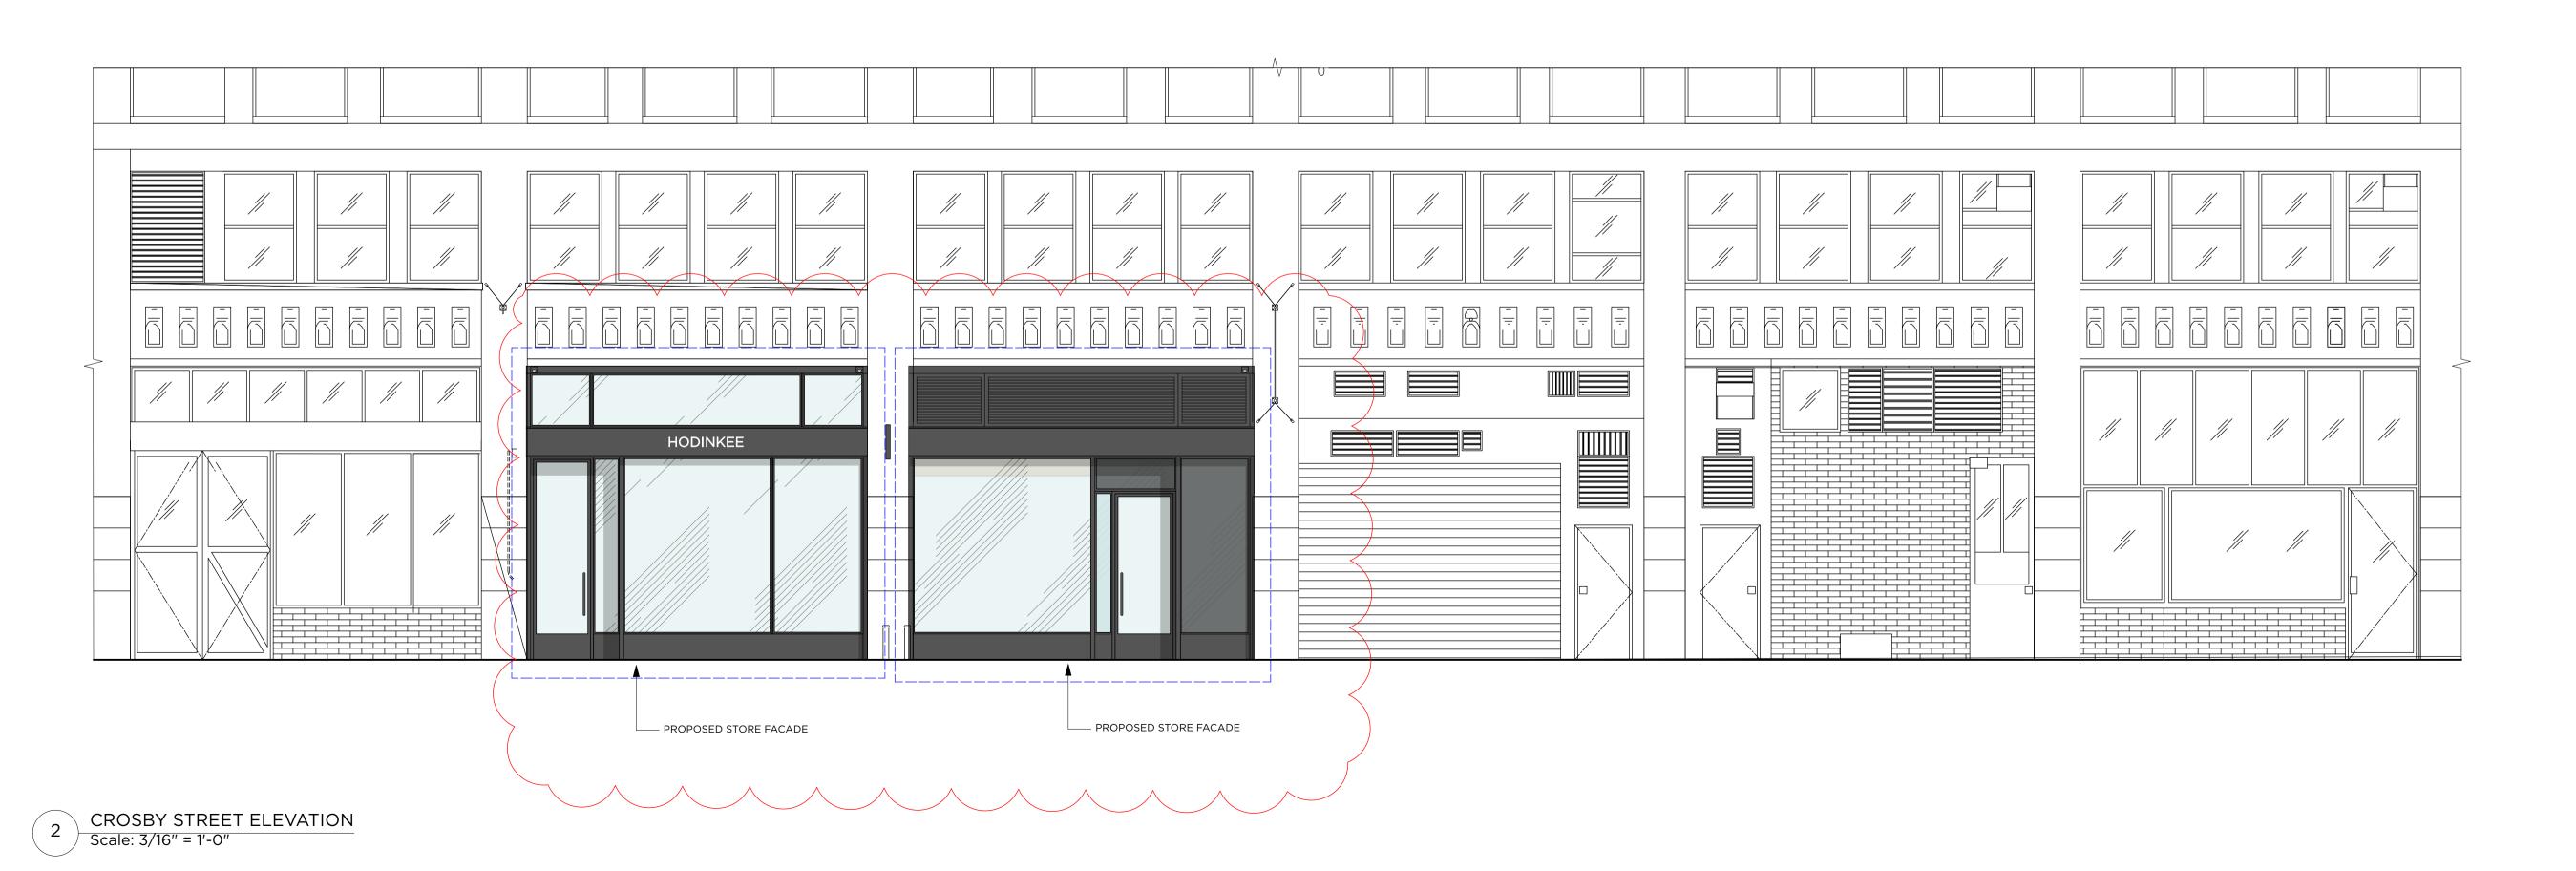

Inconsistencies, errors and omissions found within or between Brinkworth documents (and also in relation to other consultants/specialists documents) are to be notified immediately to Brinkworth.

| CLIENT | Hodinkee                                    |  |  |
|--------|---------------------------------------------|--|--|
| JOB    | NYC                                         |  |  |
| TITLE  | Proposed Storefront_Crosby Street_Elevation |  |  |

DATE JAN 2023 REV G

- UPPER PANEL EF-01
- 2. LINEAR LED TO INTERNAL SIDE OF STOREFRONT
- 3. CENTRAL CHANNEL FACSIA EF-01
- 4. HODINKEE 1/4" FRET CUT LOGO PINNED BACK INTO STEEL CHANNEL WITH REAR ILLUMINATION EF-04
- 5. ROLLER SHUTTER AND GUIDES SPECIFICATION TBC
- 6. STOREFRONT FINS (INTERNAL AND EXTERNAL SURFACES) EF-01
- 7. STOREFRONT DOOR FRAMES, DOOR, HANDLE AND GLAZING EF-03 / EF-01
- 8. STOREFRONT GLAZING AND FRAME EF-03 / EF-01
- 9. STOREFRONT STALL RISER EF-01
- 10. HODINKEE EXTRENAL CLOCK MECHANICAL AND NON-ILLUMINATED

2 CROSBY STREET ELEVATION
Scale: 3/16" = 1'-0"

STATUS:

NOTES: