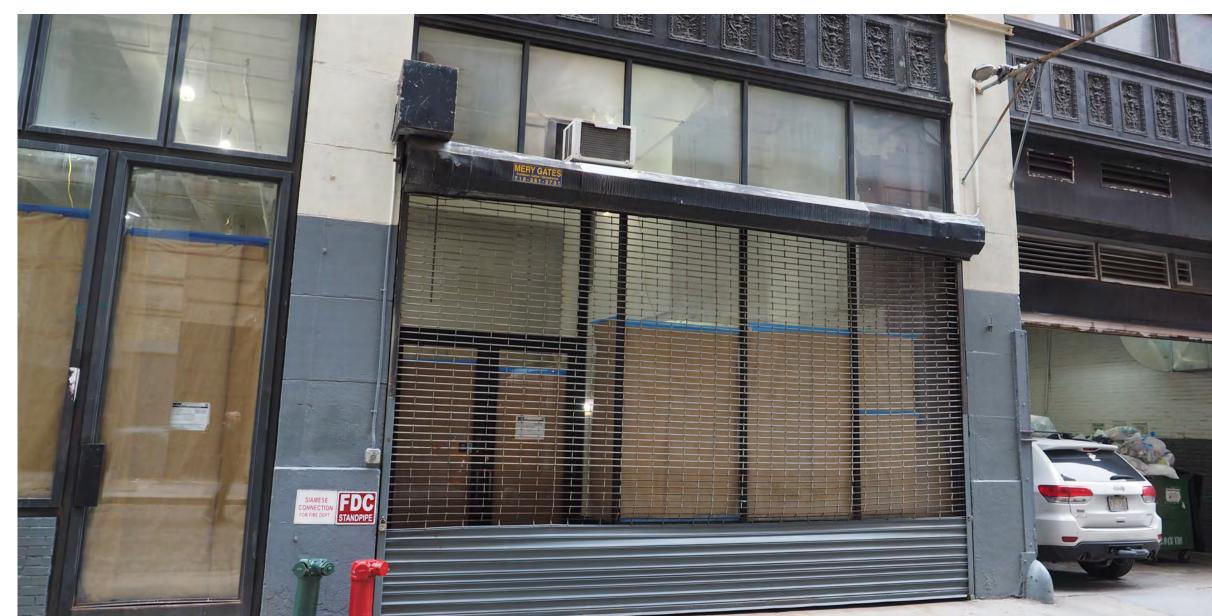

HODINKEE 270 Lafayette Street, Manhattan Facade Brinkworth, April 2023

Existing Conditions, October 2022

Site Plan

Existing Conditions - Lafayette Street

**Existing Conditions** 

Existing Conditions - Crosby Street

TITLE Existing Storefront\_Lafayette Street

JOB NO. 4117 DWG. NO. 5000

DRAWN AE CHECKED SD / LC
BY

SCALE 1/2" = 1'-0"

DATE JAN 2023 REV /

- EXISTING EXTERNAL PIPES
- 2. EXISTING STALL RISER
- 3. EXISTING GLAZING AND WINDOW FRAMES
- 4. EXISTING VENTILATION PANELS
- 5. EXISTING DOOR, GLAZING AND DOOR FRAME
- 6. EXISTING ROLLER SHUTTER MECHANISM
- 7. EXISTING ROLLER SHUTTER