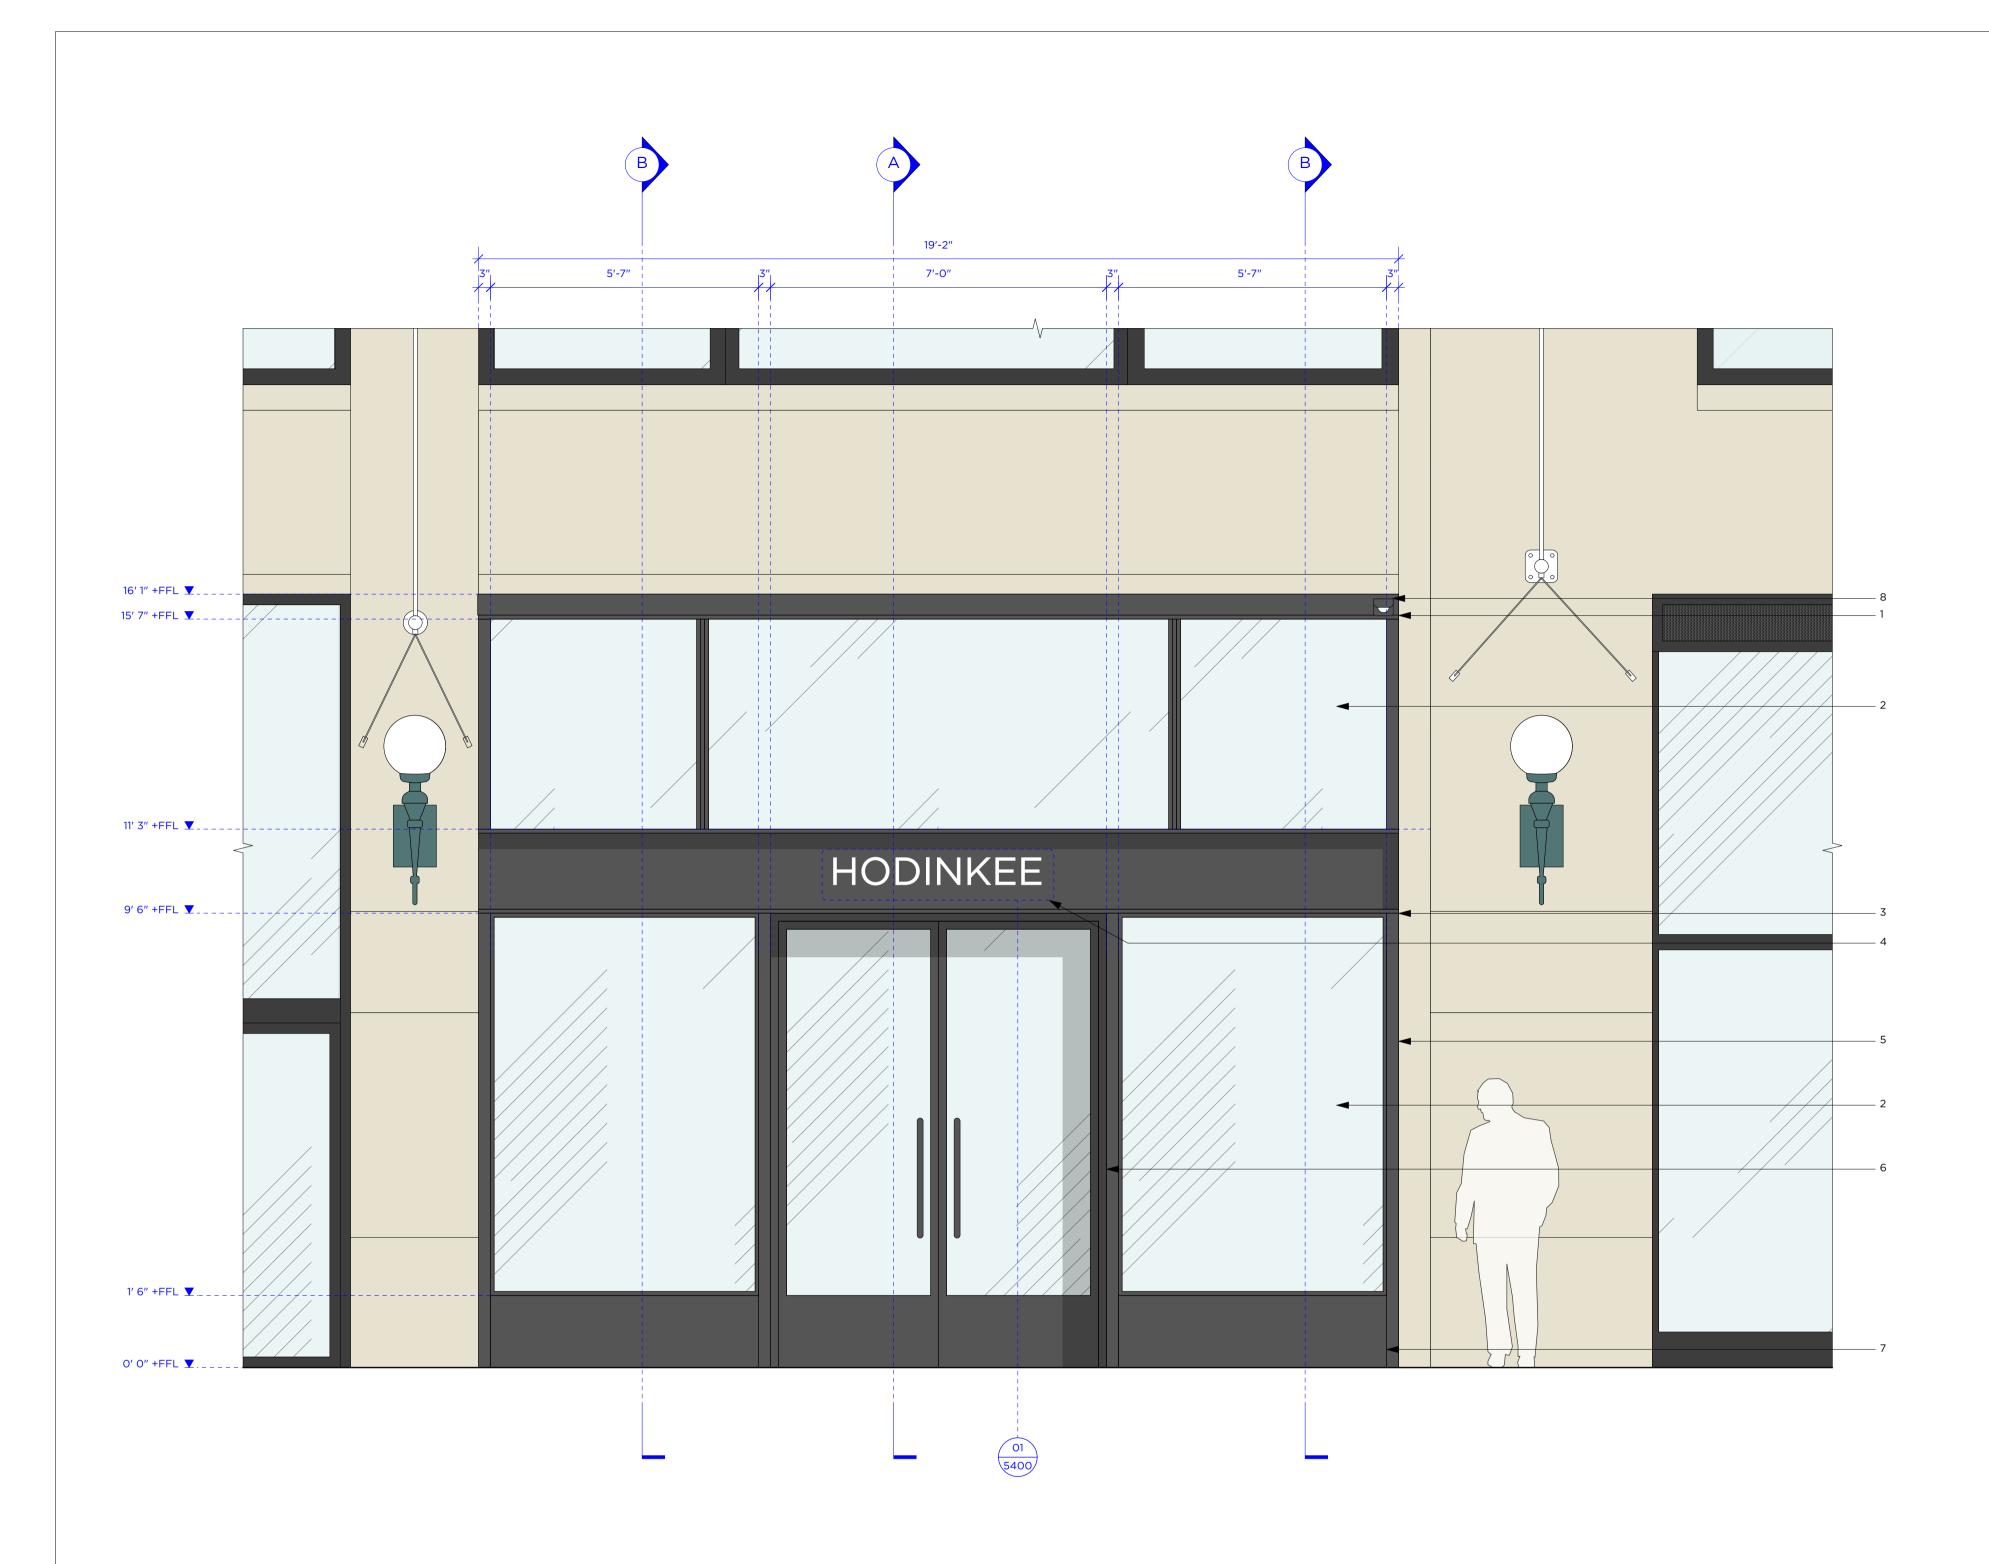

JOB NYC

TITLE Proposed\_Street\_Elevation

DRAWN AE CHECKED SD / LC

SCALE 1/2" = 1'-0"

DATE JAN 2023 REV G

- 1. UPPER CHANNEL EF-01
- STOREFRONT GLAZING AND FRAME EF-03 / EF-01
- 3. CENTRAL CHANNEL FACSIA EF-01
- 4. HODINKEE LOGO FRET CUT OUT PINNED OFF CENTRAL CHANNEL FASCIA BAND AND REAR ILLUMINATED
- 5. STOREFRONT FINS (INTERNAL AND EXTERNAL SURFACES) EF-01
- 6. STOREFRONT DOOR FRAMES, DOOR, HANDLE AND GLAZING EF-03 / EF-01
- 7. STOREFRONT STALL RISER EF-01
- 4MP FLEXIBLE INTENSIFIER IP DOME CAMERA WITH ADVANCED ANALYTICS NDAA. CAMERA MOUNT TO BE PAINTED TO MATCH STONEWORK.

- 1. UPPER CHANNEL EF-01
- LINEAR LED TO INTERNAL SIDE OF STOREFRONT
- 3. STOREFRONT GLAZING AND FRAME EF-03 / EF-01
- 4. CENTRAL CHANNEL FACSIA EF-01
- 5. HODINKEE 1/4" FRET CUT LOGO PINNED BACK INTO STEEL CHANNEL WITH REAR ILLUMINATION EF-04
- 6. ROLLER SHUTTER AND GUIDES SPECIFICATION TBC
- STOREFRONT FINS (INTERNAL AND EXTERNAL SURFACES) EF-01
- 8. STOREFRONT DOOR FRAMES, DOOR, HANDLE AND GLAZING EF-03 / EF-01
- 9. ROLLER BLIND
- 10. STOREFRONT STALL RISER EF-01
- 11. SPIGOT HOLE FOR WINDOW DISPLAY

EXTERNAL FINISHES

04

POWDERCOATED STEEL ANTIQUE BRONZE FINISH

TOUGHENED AND LAMINATED GLASS
3M SAFETY AND SECURITY WINDOW
FILM (EXTERIOR)

WHITE POWDER COATED STEEL

FOR ALL SPECIFICATION DETAILS - 4117-0002\_FINISHES SCHEDULE