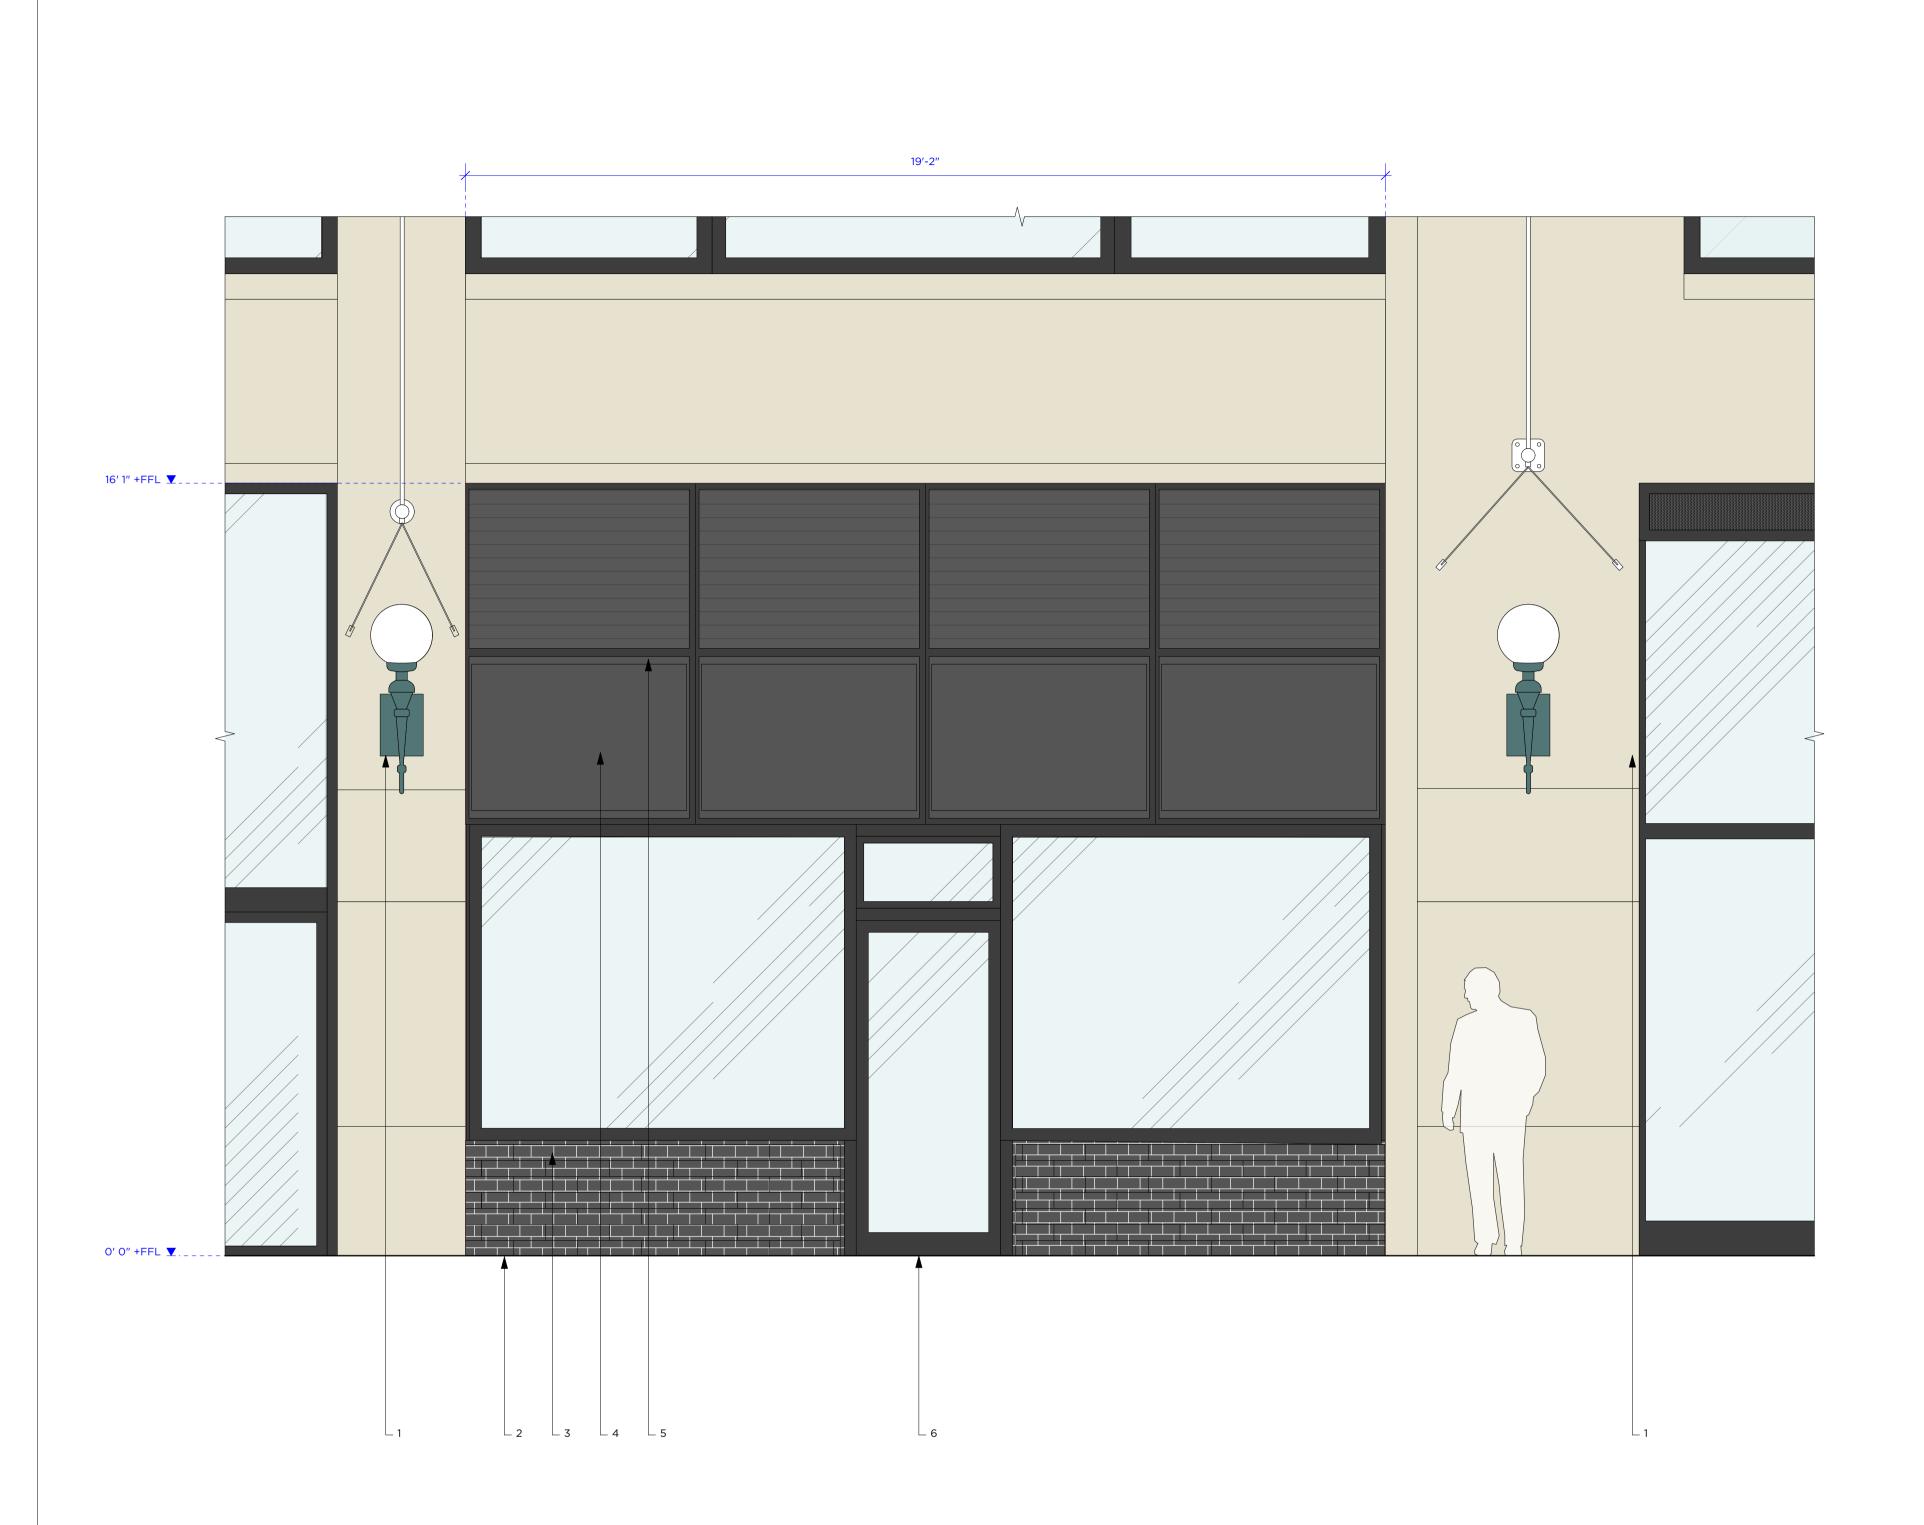

TITLE Existing Storefront\_Lafayette Street

JOB NO. 4117 DWG. NO. 5000

DRAWN AE CHECKED SD / LC
BY

SCALE 1/2" = 1'-0"

DATE JAN 2023 REV /

- EXISTING EXTERNAL PIPES
- 2. EXISTING STALL RISER
- 3. EXISTING GLAZING AND WINDOW FRAMES
- 4. EXISTING VENTILATION PANELS
- 5. EXISTING DOOR, GLAZING AND DOOR FRAME
- 6. EXISTING ROLLER SHUTTER MECHANISM
- 7. EXISTING ROLLER SHUTTER