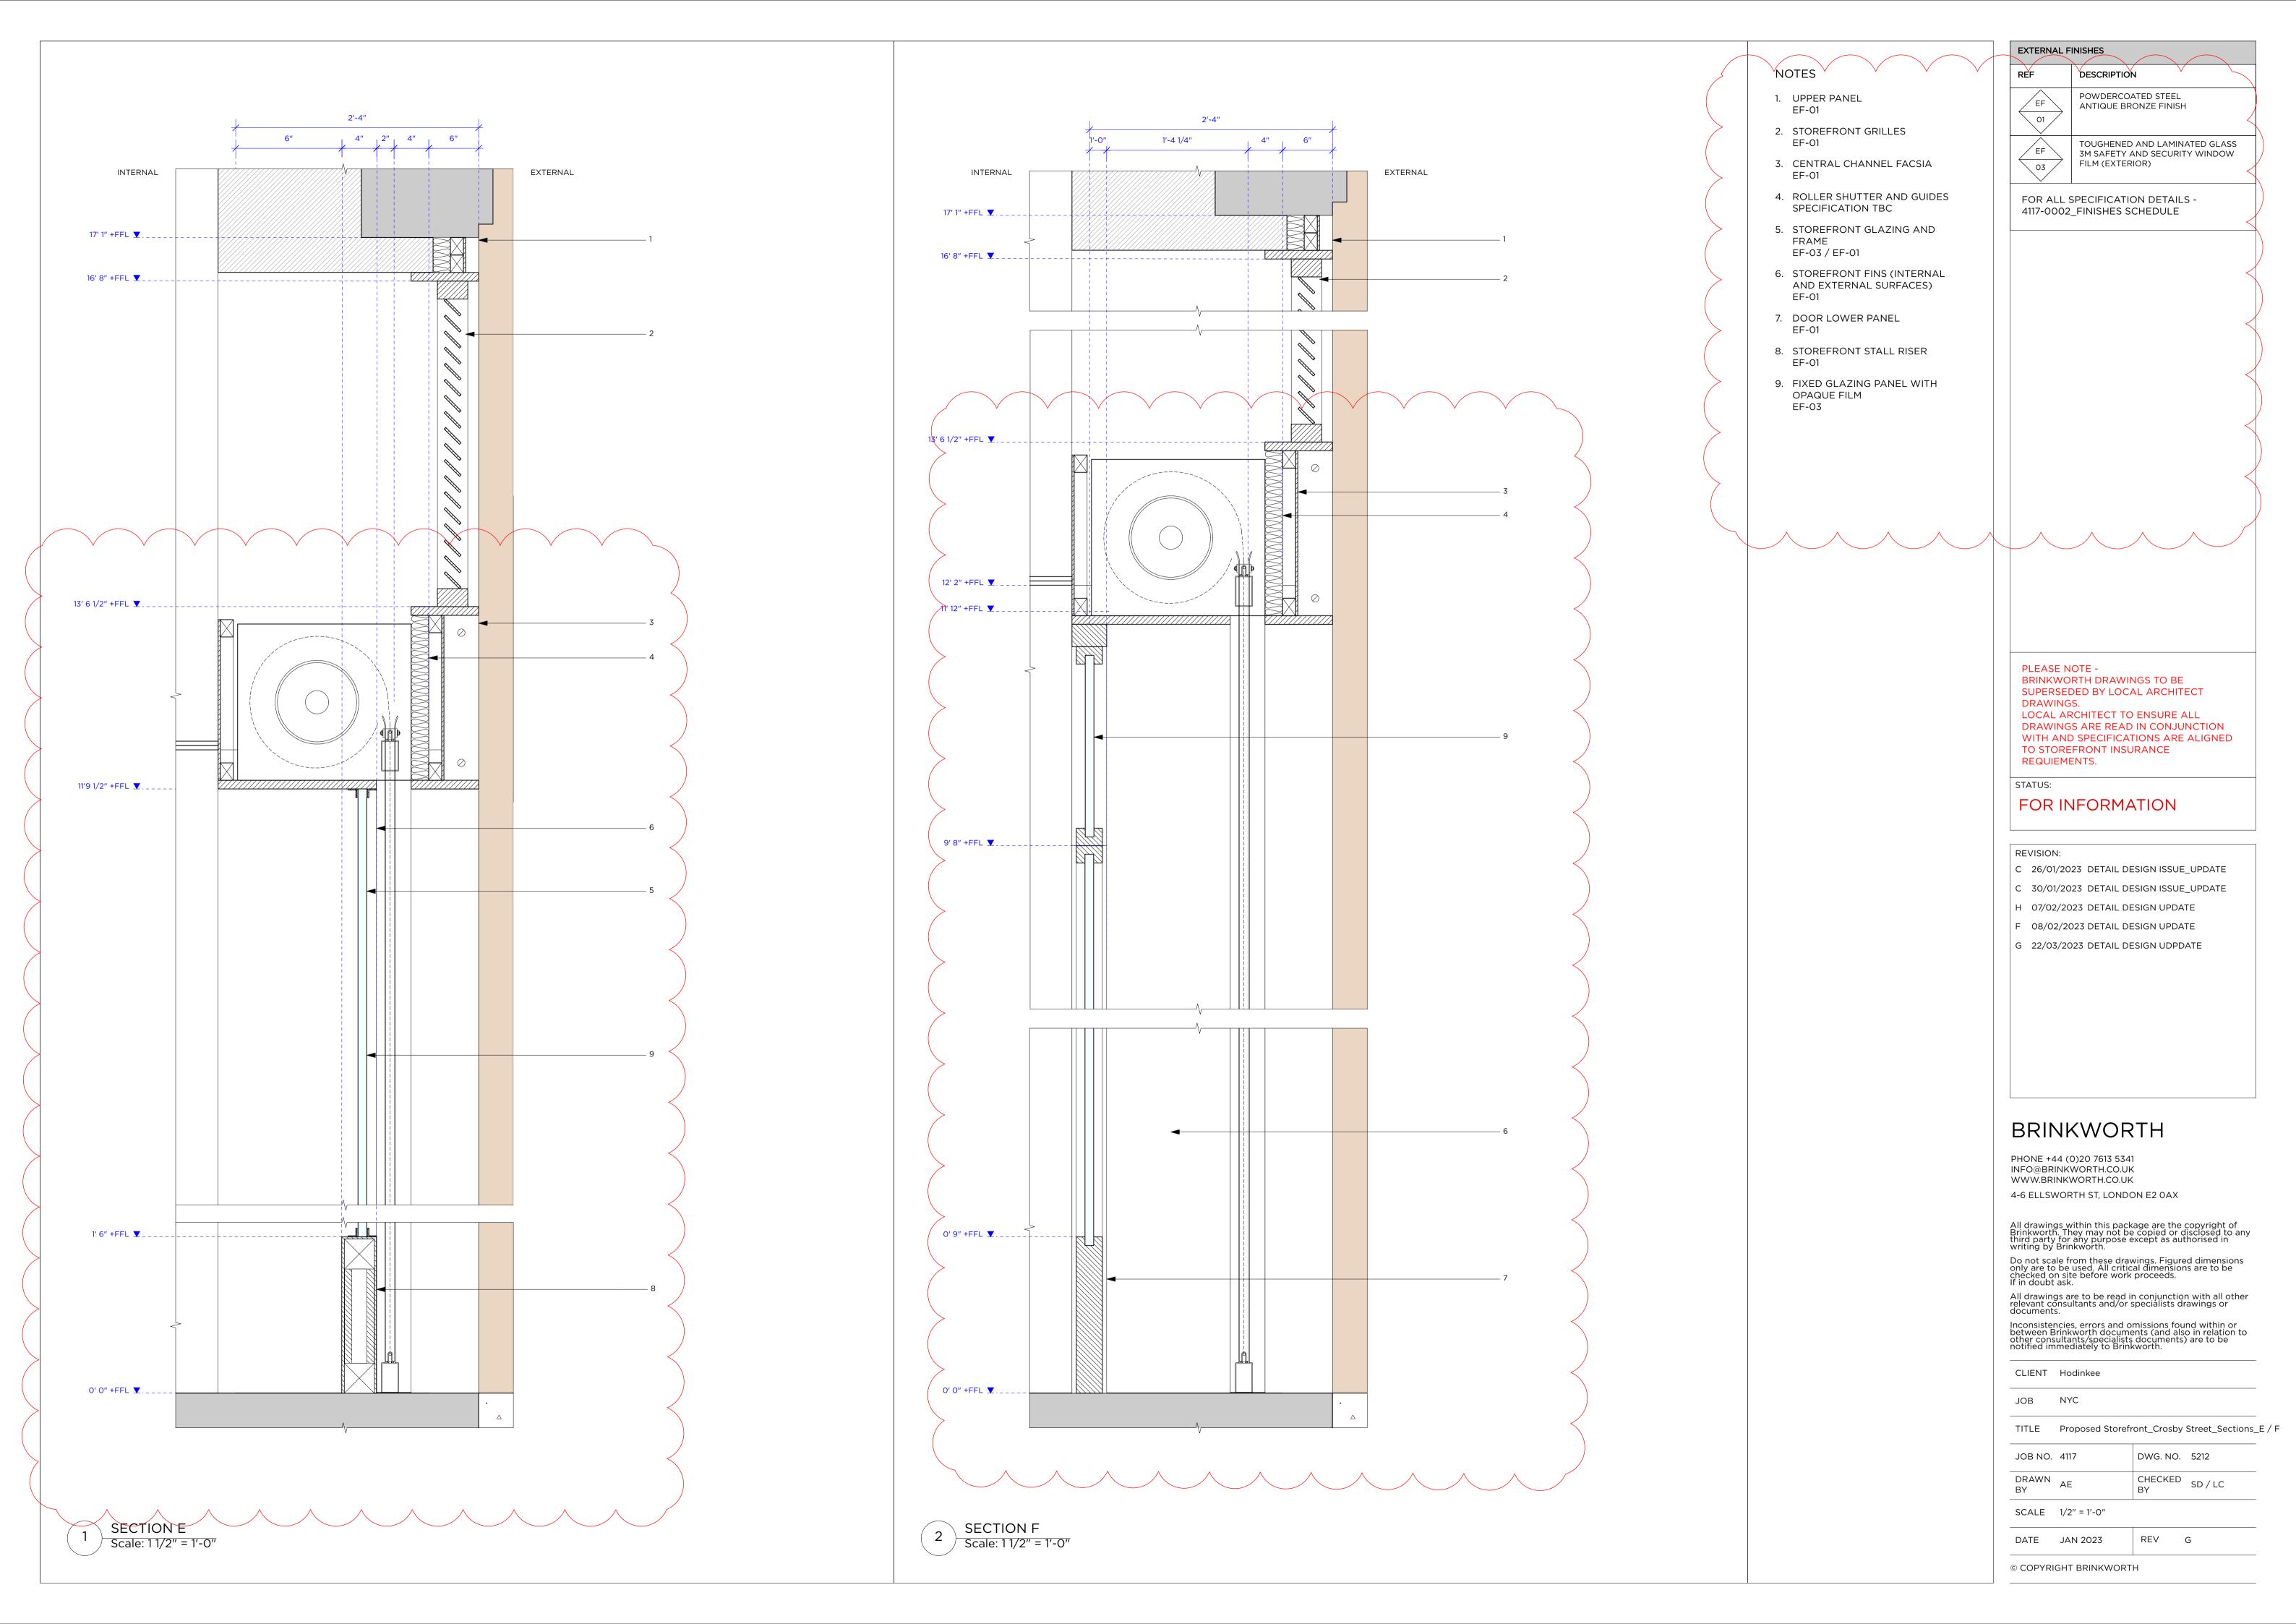

- 1. UPPER CHANNEL EF-01
- LINEAR LED TO INTERNAL SIDE OF STOREFRONT
- 3. STOREFRONT GLAZING AND FRAME EF-03 / EF-01
- 4. CENTRAL CHANNEL FACSIA EF-01
- 5. HODINKEE 1/4" FRET CUT LOGO PINNED BACK INTO STEEL CHANNEL WITH REAR ILLUMINATION EF-04
- 6. ROLLER SHUTTER AND GUIDES SPECIFICATION TBC
- STOREFRONT FINS (INTERNAL AND EXTERNAL SURFACES) EF-01
- 8. STOREFRONT DOOR FRAMES, DOOR, HANDLE AND GLAZING EF-03 / EF-01
- 9. ROLLER BLIND
- 10. STOREFRONT STALL RISER EF-01
- 11. SPIGOT HOLE FOR WINDOW DISPLAY

EXTERNAL FINISHES

04

POWDERCOATED STEEL ANTIQUE BRONZE FINISH

TOUGHENED AND LAMINATED GLASS
3M SAFETY AND SECURITY WINDOW
FILM (EXTERIOR)

WHITE POWDER COATED STEEL

FOR ALL SPECIFICATION DETAILS - 4117-0002\_FINISHES SCHEDULE

#### NOTES

- 1. UPPER PANEL EF-01
- 2. STOREFRONT DOOR FRAMES, DOOR, HANDLE AND GLAZING EF-03 / EF-01
- 3. CENTRAL CHANNEL FACSIA EF-01

- 4. STOREFRONT FINS EF-01
- 5. HODINKEE LOGO FRET CUT OUT PINNED OFF CENTRAL CHANNEL FASCIA BAND AND REAR ILLUMINATED
- 6. STOREFRONT GLAZING AND FRAME EF-03 / EF-01

- 7. STOREFRONT STALL RISER EF-01
- 8. HODINKEE EXTRENAL CLOCK EF-01 AND EF-04 (NON-ILLUMINATED CLOCK FACE)
- 9. STOREFRONT GLAZED PANEL WITH OPAQUE FILM EF-01 / EF-05 / EF-06

10. STOREFRONT GRILLES EF-01

11. 4MP FLEXIBLE INTENSIFIER IP DOME CAMERA WITH ADVANCED ANALYTICS NDAA. CAMERA MOUNT TO BE PAINTED TO MATCH STONEWORK.

PLEASE NOTE BRINKWORTH DRAWINGS TO BE
SUPERSEDED BY LOCAL ARCHITECT
DRAWINGS.
LOCAL ARCHITECT TO ENSURE ALL
DRAWINGS ARE READ IN CONJUNCTION
WITH AND SPECIFICATIONS ARE ALIGNED
TO STOREFRONT INSURANCE
REQUIEMENTS.