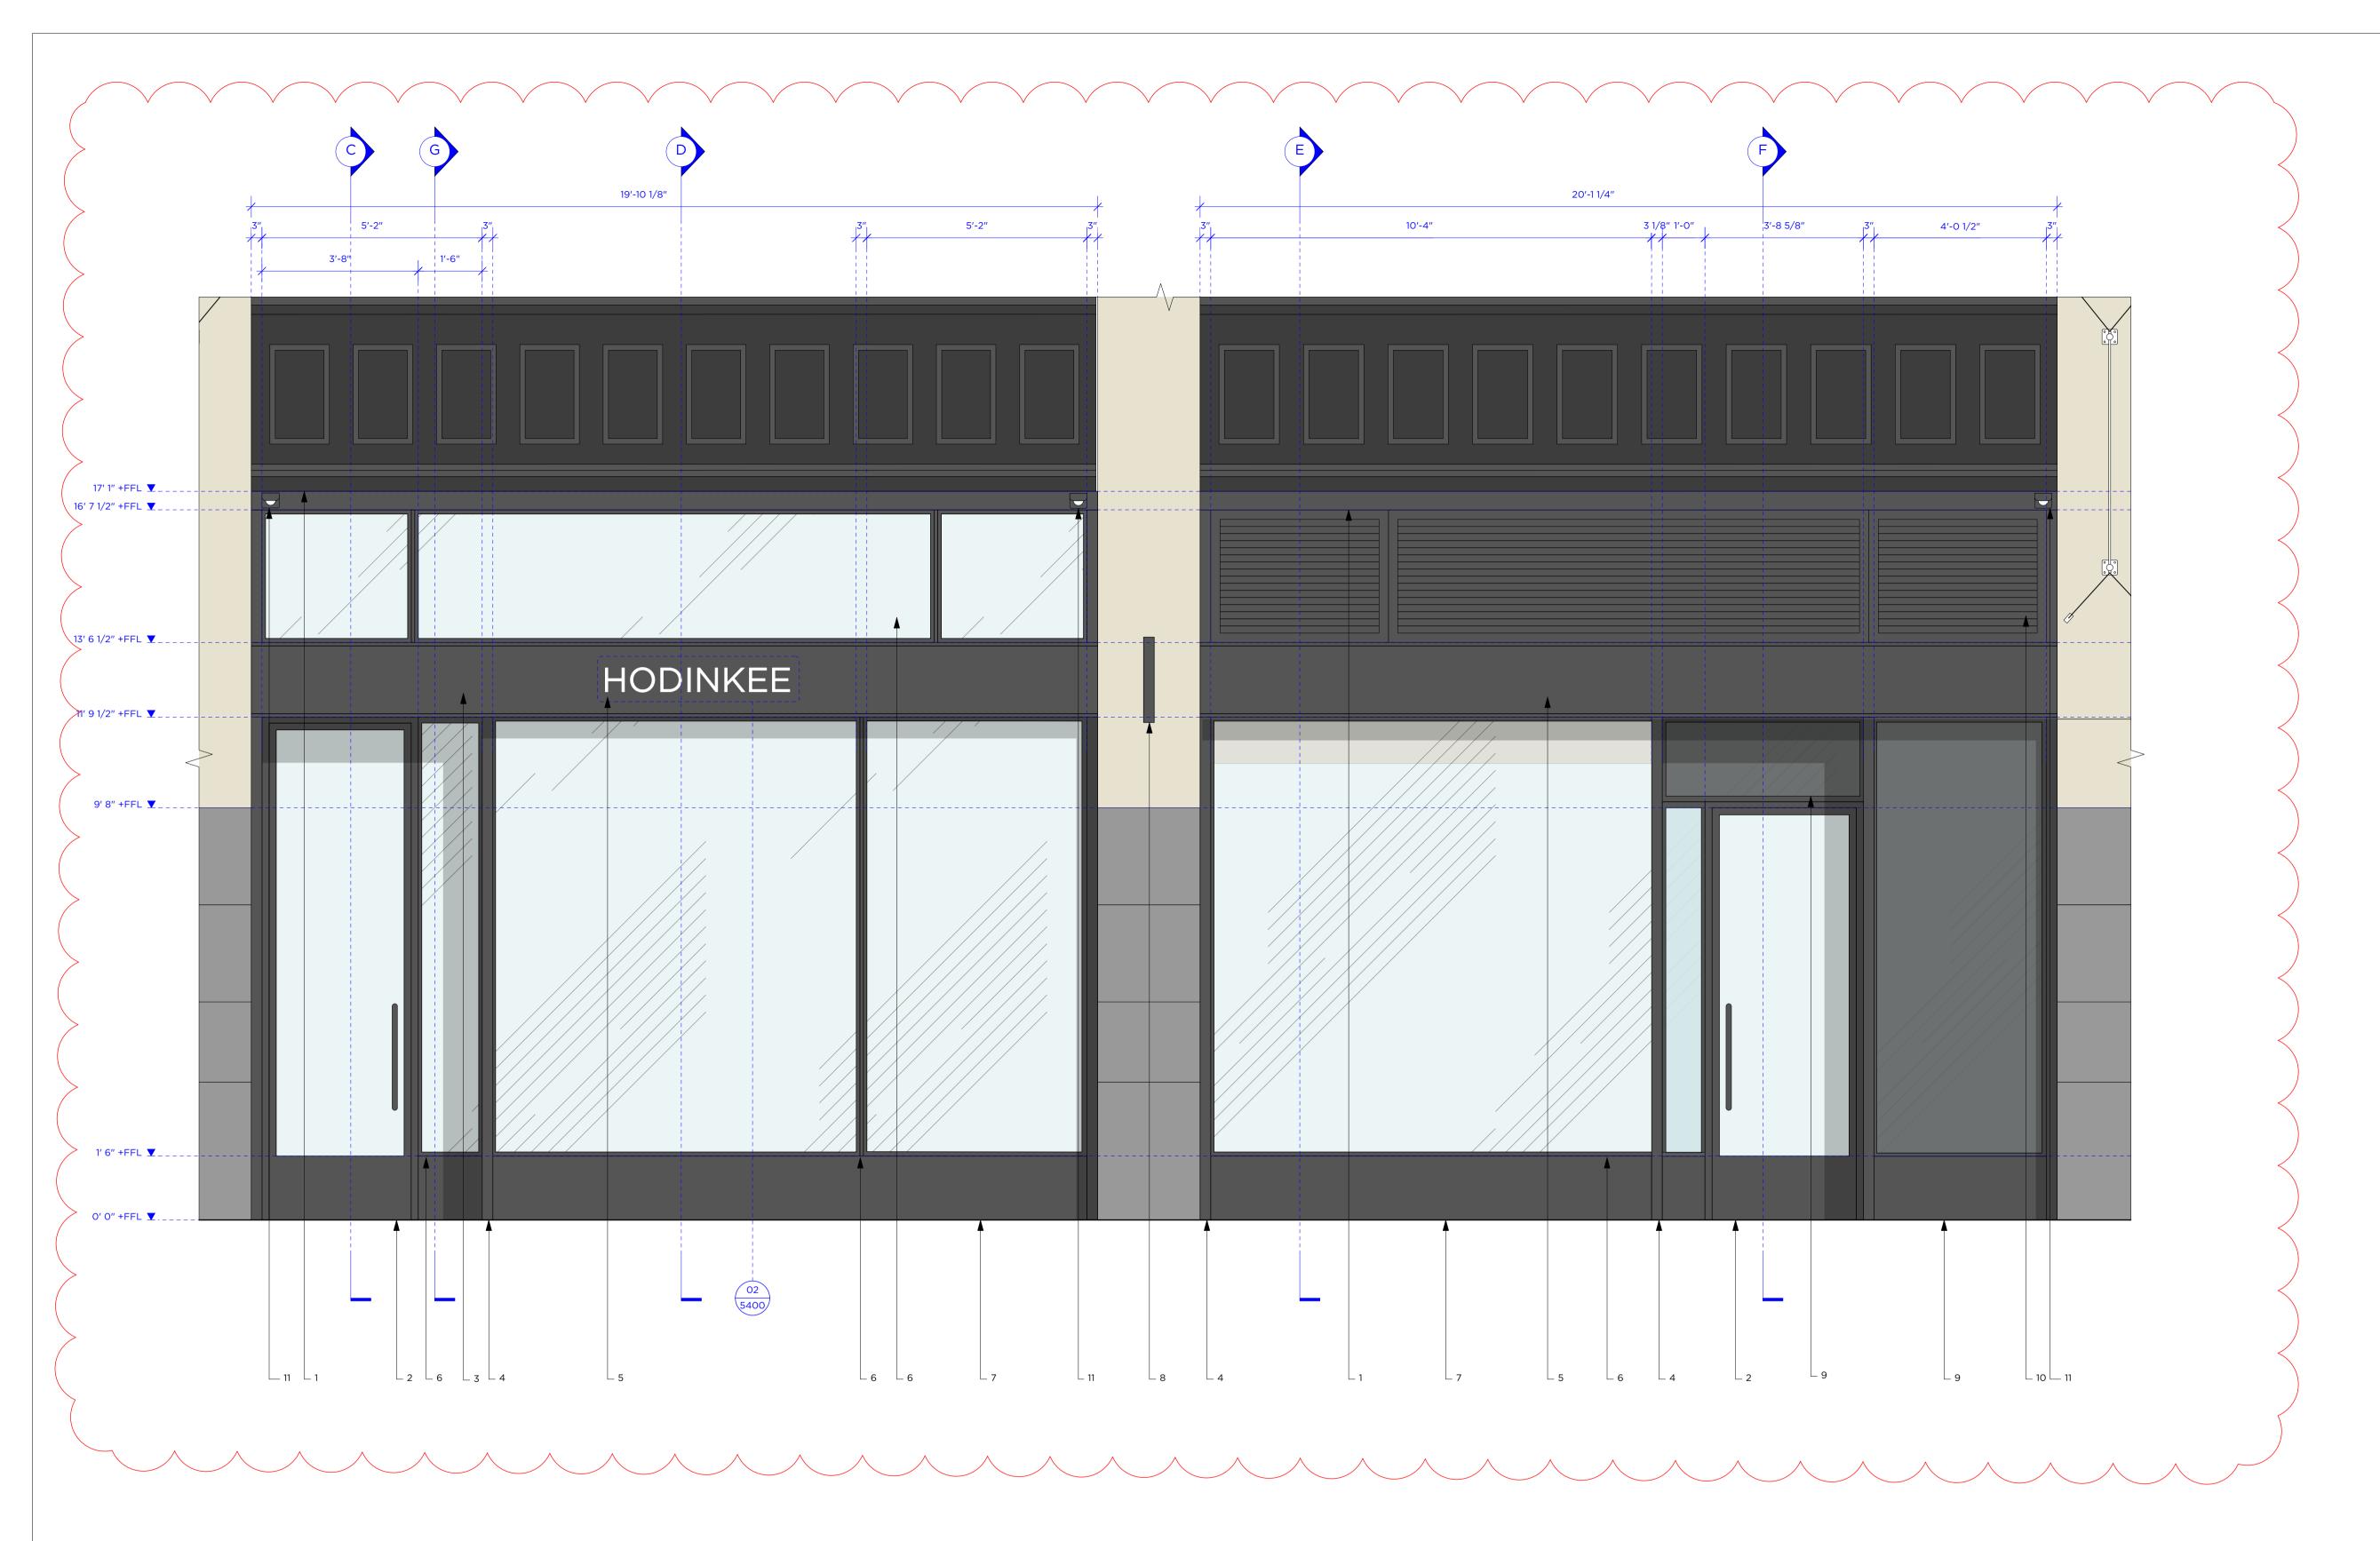

JOB NYC

TITLE Proposed\_Street\_Elevation

DRAWN AE CHECKED SD / LC

SCALE 1/2" = 1'-0"

DATE JAN 2023 REV G

- 1. UPPER CHANNEL EF-01
- STOREFRONT GLAZING AND FRAME EF-03 / EF-01
- 3. CENTRAL CHANNEL FACSIA EF-01
- 4. HODINKEE LOGO FRET CUT OUT PINNED OFF CENTRAL CHANNEL FASCIA BAND AND REAR ILLUMINATED
- 5. STOREFRONT FINS (INTERNAL AND EXTERNAL SURFACES) EF-01
- 6. STOREFRONT DOOR FRAMES, DOOR, HANDLE AND GLAZING EF-03 / EF-01
- 7. STOREFRONT STALL RISER EF-01
- 4MP FLEXIBLE INTENSIFIER IP DOME CAMERA WITH ADVANCED ANALYTICS NDAA. CAMERA MOUNT TO BE PAINTED TO MATCH STONEWORK.

- 1. UPPER CHANNEL EF-01
- LINEAR LED TO INTERNAL SIDE OF STOREFRONT
- 3. STOREFRONT GLAZING AND FRAME EF-03 / EF-01
- 4. CENTRAL CHANNEL FACSIA EF-01
- 5. HODINKEE 1/4" FRET CUT LOGO PINNED BACK INTO STEEL CHANNEL WITH REAR ILLUMINATION EF-04
- 6. ROLLER SHUTTER AND GUIDES SPECIFICATION TBC
- STOREFRONT FINS (INTERNAL AND EXTERNAL SURFACES) EF-01
- 8. STOREFRONT DOOR FRAMES, DOOR, HANDLE AND GLAZING EF-03 / EF-01
- 9. ROLLER BLIND
- 10. STOREFRONT STALL RISER EF-01
- 11. SPIGOT HOLE FOR WINDOW DISPLAY

DATE JAN 2023 REV G

- UPPER PANEL EF-01
- 2. LINEAR LED TO INTERNAL SIDE OF STOREFRONT
- 3. CENTRAL CHANNEL FACSIA EF-01
- 4. HODINKEE 1/4" FRET CUT LOGO PINNED BACK INTO STEEL CHANNEL WITH REAR ILLUMINATION EF-04
- 5. ROLLER SHUTTER AND GUIDES SPECIFICATION TBC
- 6. STOREFRONT FINS (INTERNAL AND EXTERNAL SURFACES) EF-01
- 7. STOREFRONT DOOR FRAMES, DOOR, HANDLE AND GLAZING EF-03 / EF-01
- 8. STOREFRONT GLAZING AND FRAME EF-03 / EF-01
- 9. STOREFRONT STALL RISER EF-01
- 10. HODINKEE EXTRENAL CLOCK MECHANICAL AND NON-ILLUMINATED

11. SPIGOT HOLE FOR WINDOW

DISPLAY

- POWDERCOATED STEEL ANTIQUE BRONZE FINISH TOUGHENED AND LAMINATED GLASS 3M SAFETY AND SECURITY WINDOW

04

EXTERNAL FINISHES

FILM (EXTERIOR) WHITE POWDER COATED STEEL

DESCRIPTION