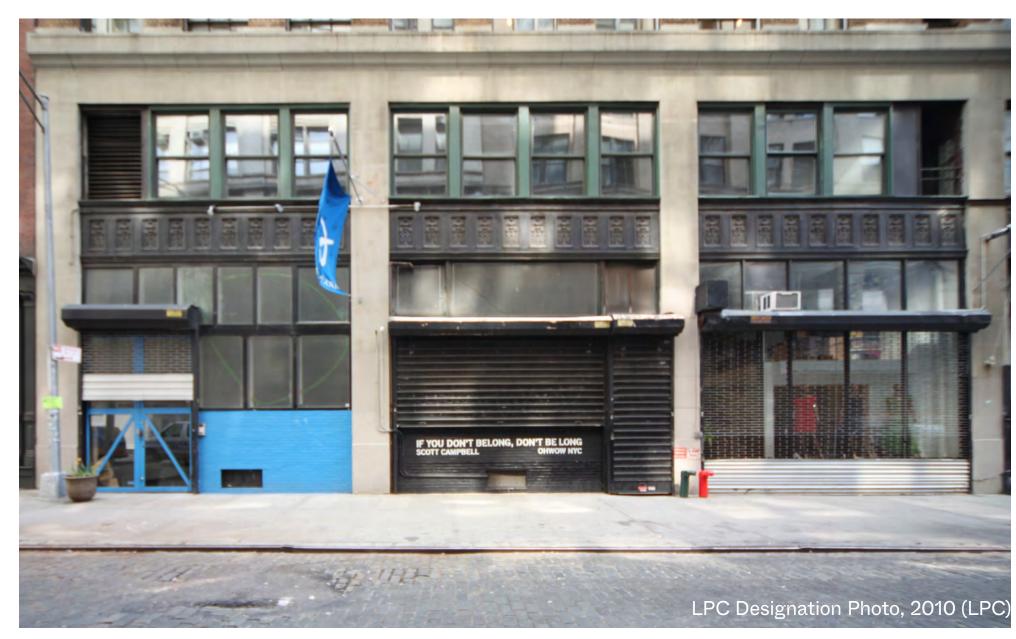

HODINKEE 270 Lafayette Street, Manhattan Facade Brinkworth, April 2023

Existing Conditions, October 2022

Site Plan

Existing Conditions - Lafayette Street

**Existing Conditions** 

Existing Conditions - Crosby Street