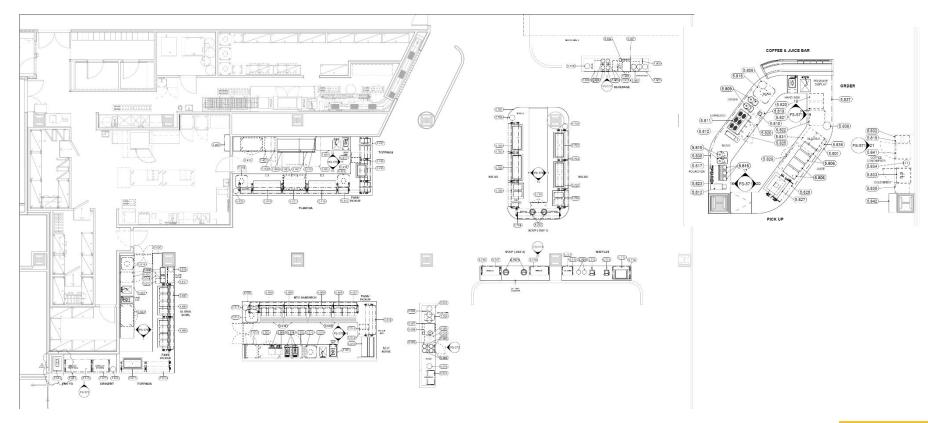

# **2ND FLOOR PLAN**

There is a full anchor cafe and Juice Bar on 2 that is on hold at this time: Global Bowl, Deli and Plancha grill with Salad Bar. Probably will not change once reactivated