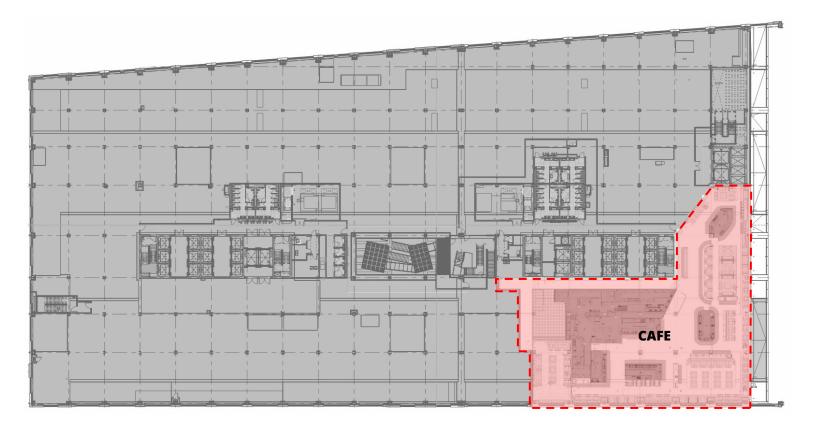

# **2ND FLOOR PLAN**

There is a full anchor cafe and Juice Bar on 2 that is on hold at this time: Global Bowl, Deli and Plancha grill with Salad Bar. Probably will not change once reactivated