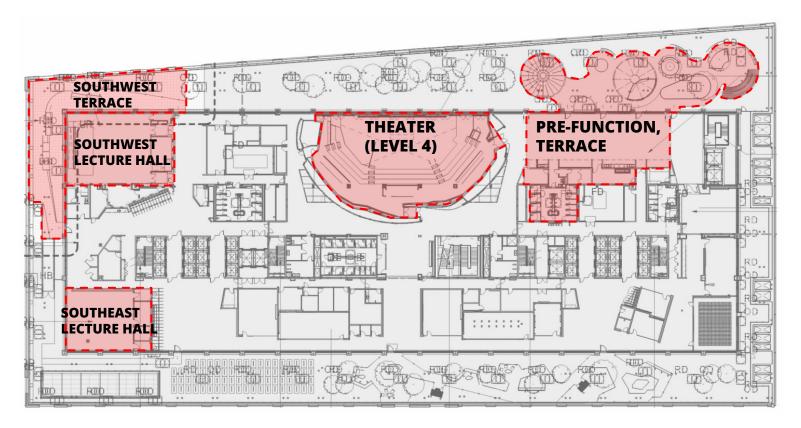

|                                                         |

Thank you for your cooperation. Please return this questionnaire along with the other required documents as soon as you can. This will expedite your application and avoid any unnecessary delays. Use additional pages if necessary.

Junitatie

Community Board 2, Manhattan SLA Licensing Committee Donna Raftery, Co-Chair Robert Ely, Co-Chair





### **GROUND FLOOR**



# **2ND FLOOR PLAN**

There is a full anchor cafe and Juice Bar on 2 that is on hold at this time: Global Bowl, Deli and Plancha grill with Salad Bar. Probably will not change once reactivated



# **3RD FLOOR PLAN**



WASHINGTON









### **GROUND FLOOR** PUBLIC ASSEMBLY































| Always Oriered alconol, mustard, suitur Zintandei Vinaigrette Sugar, Xanthan Gum, Salt, Pepper