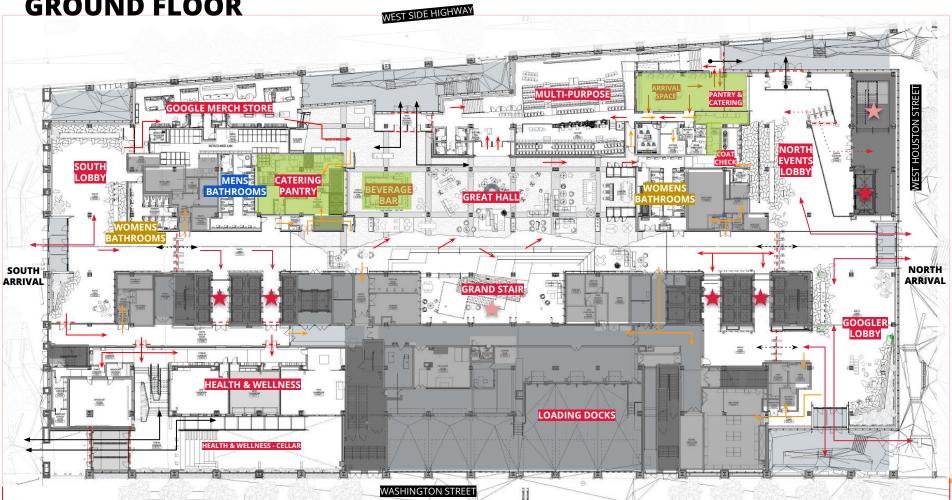

| ana Tobin<br>Bignature                                  |
| Print or Type Name                                                                  |                                                         |
| Title                                                                               |                                                         |

Thank you for your cooperation. Please return this questionnaire along with the other required documents as soon as you can. This will expedite your application and avoid any unnecessary delays. Use additional pages if necessary.

Junitatie

Community Board 2, Manhattan SLA Licensing Committee Donna Raftery, Co-Chair Robert Ely, Co-Chair





### **GROUND FLOOR**



# **2ND FLOOR PLAN**

There is a full anchor cafe and Juice Bar on 2 that is on hold at this time: Global Bowl, Deli and Plancha grill with Salad Bar. Probably will not change once reactivated



# **3RD FLOOR PLAN**



WASHINGTON









### **GROUND FLOOR** PUBLIC ASSEMBLY































| Always Oriered alconol, mustard, suitur Zintandei Vinaigrette Sugar, Xanthan Gum, Salt, Pepper