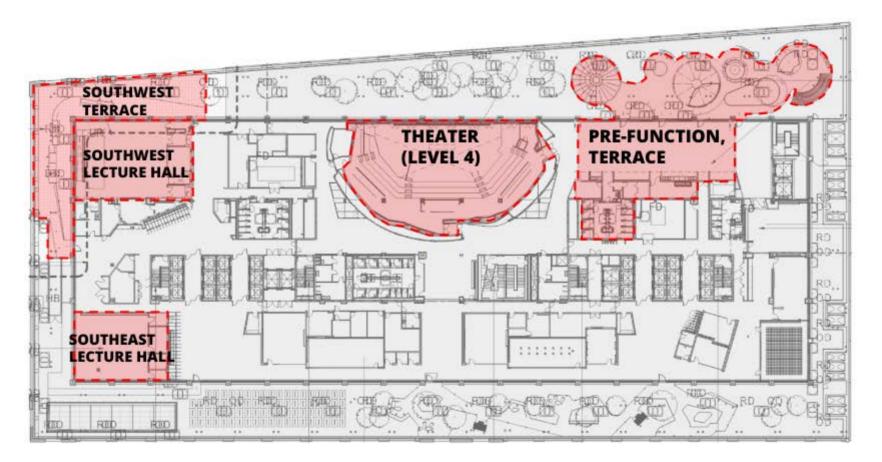

|
|                                                                                     | ana Tobin<br>Bignature                                  |
| Print or Type Name                                                                  |                                                         |
| Title                                                                               |                                                         |

Thank you for your cooperation. Please return this questionnaire along with the other required documents as soon as you can. This will expedite your application and avoid any unnecessary delays. Use additional pages if necessary.

Junitatie

Community Board 2, Manhattan SLA Licensing Committee Donna Raftery, Co-Chair Robert Ely, Co-Chair





### **GROUND FLOOR**



# **2ND FLOOR PLAN**

There is a full anchor cafe and Juice Bar on 2 that is on hold at this time: Global Bowl, Deli and Plancha grill with Salad Bar. Probably will not change once reactivated



# **3RD FLOOR PLAN**



WASHINGTON









### **GROUND FLOOR** PUBLIC ASSEMBLY































| Always Oriered alconol, mustard, suitur Zintandei Vinaigrette Sugar, Xanthan Gum, Salt, Pepper