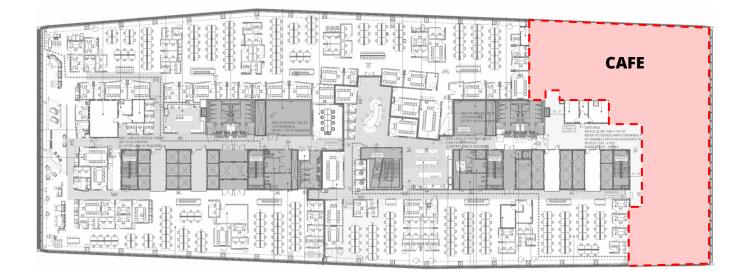

# **2ND FLOOR PLAN**

There is a full anchor cafe and Juice Bar on 2 that is on hold at this time: Global Bowl, Deli and Plancha grill with Salad Bar. Probably will not change once reactivated