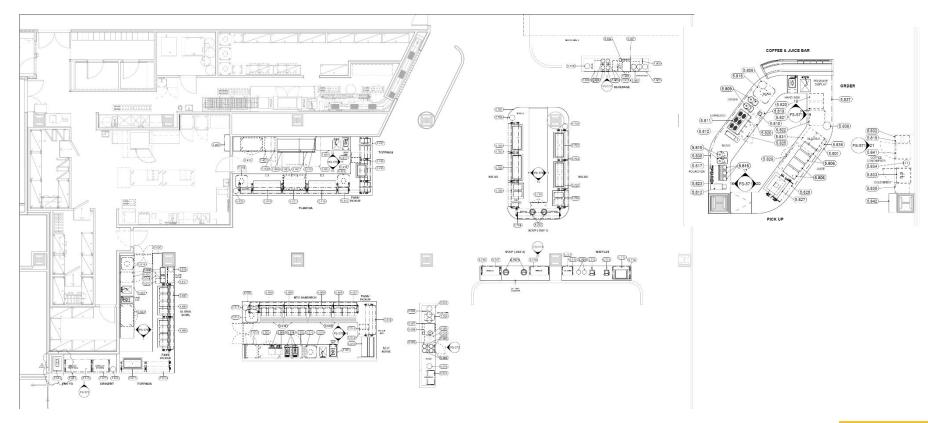

### **2ND FLOOR PLAN**

There is a full anchor cafe and Juice Bar on 2 that is on hold at this time: Global Bowl, Deli and Plancha grill with Salad Bar. Probably will not change once reactivated