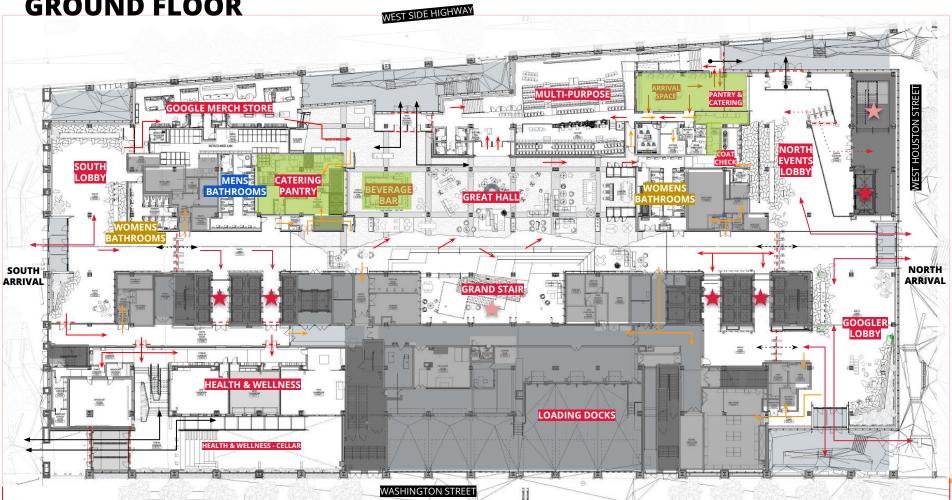

| z Tobin<br>Signature                                            |
| Print or Type Na                                                                 | me                                                              |
| -                                                                                | Title                                                           |

Thank you for your cooperation. Please return this questionnaire along with the other required documents as soon as you can. This will expedite your application and avoid any unnecessary delays. Use additional pages if necessary.

Junitatie

Community Board 2, Manhattan SLA Licensing Committee Donna Raftery, Co-Chair Robert Ely, Co-Chair

### **GROUND FLOOR**



### **2ND FLOOR PLAN**

There is a full anchor cafe and Juice Bar on 2 that is on hold at this time: Global Bowl, Deli and Plancha grill with Salad Bar. Probably will not change once reactivated



### **3RD FLOOR PLAN**



WASHINGTON









| Always Oriered alconol, mustard, suitur Zintandei Vinaigrette Sugar, Xanthan Gum, Salt, Pepper