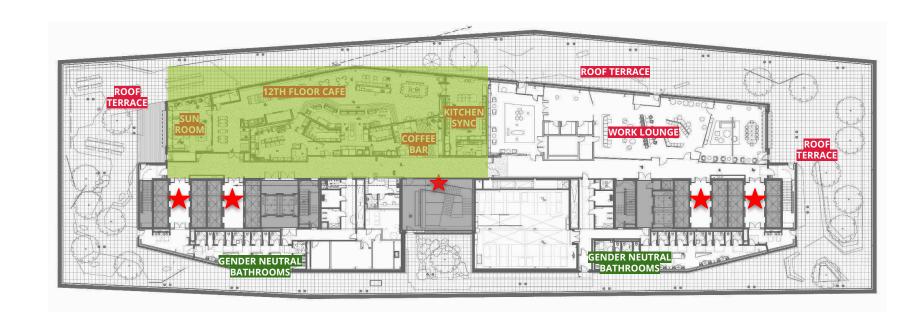

|                                                     |
| Title                                                                                       |                                                     |

Thank you for your cooperation. Please return this questionnaire along with the other required documents as soon as you can. This will expedite your application and avoid any unnecessary delays. Use additional pages if necessary.

Community Board 2, Manhattan SLA Licensing Committee Donna Raftery, Co-Chair Robert Ely, Co-Chair









### **2ND FLOOR PLAN**

There is a full anchor cafe and Juice Bar on 2 that is on hold at this time: Global Bowl, Deli and Plancha grill with Salad Bar. Probably will not change once reactivated



### **3RD FLOOR PLAN**











MiXiT Menu Concept = Curated Salads and grain bowls
Service style = Meals made to order
Portion size = Complete meals
Menu rotation = Seasonal menu with weekly specials

| MINIT CEACON Com            | MiVIT Desired and     | •••           |                                                                        |                                 |