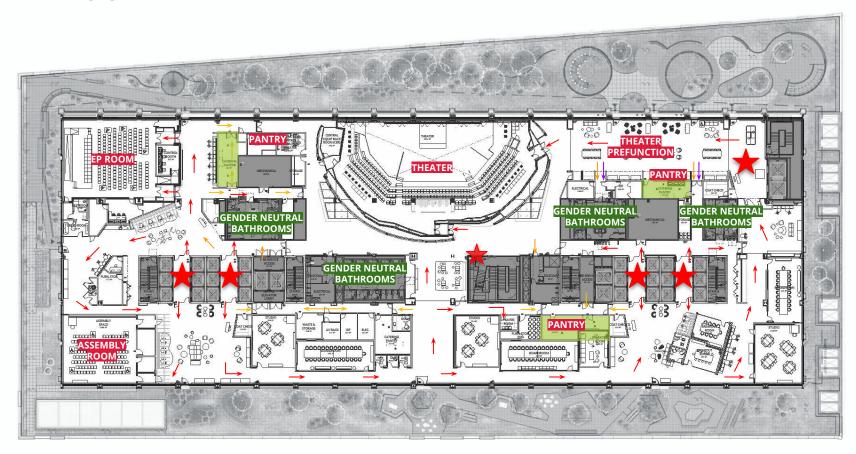

The following supporting materials are **required** for this application:

- 1. A list of all other licensed premises within 500 ft. of this location including Beer and Wine.
- 2. Floor plans of the premise, including all tables and chairs and kitchen lay out to be licensed. Please also include any schematics for sidewalk café, backyard garden space and/or rooftop areas if applicable.
- 3. Provide any plans filed or to be filed with the Buildings Department.
- 4. Proposed menu, if applicable.
- 5. Certificate of Occupancy or Letter of No Objection for the premises.
- 6. Letter of Understanding or Letter of Intent from the Landlord.
- 7. Provide proof of community outreach with signatures or letters from Residential Tenants at location and from surrounding buildings. (i.e. a letter from the neighborhood block association or petition in support.)
- 8. A copy of your NYS Liquor Authority application as it will be submitted to the SLA. (excluding financial information)

### PREMISES:

| By what right does the applicant have possession of the premises?                                                                                             |
|---------------------------------------------------------------------------------------------------------------------------------------------------------------|
| Own Lease Sub-lease Binding Contract to acquire real property other:                                                                                          |
| Type of Building: Residential CommercialMixed (Res/Com) Other:                                                                                                |
| Number of floor: Year Built :                                                                                                                                 |
| Describe neighboring buildings:                                                                                                                               |
| Zoning Designation:                                                                                                                                           |
| Zoning Overlay or Special Designation (applicable)                                                                                                            |
| Block and Lot Number:/                                                                                                                                        |
| Does the premise occupy more than one building, zoning lot, tax lot or more than one floor? yes no                                                            |
| Is the premise located in a historic district? yes no                                                                                                         |
| (if yes, have all exterior changes or changes governed by the Landmarks Preservation Commission (LPC) been approved by the LPC? yes no, please explain :      |
| Will any outside area or sidewalk café be used for the sale or consumption of alcoholic beverages? (including sidewalk, roof and yard space) no yes : explain |
| What is the proposed Occupancy?                                                                                                                               |
| Does the premise currently have a valid Certificate of Occupancy (C of O) and all appropriate permits?                                                        |
| no yes                                                                                                                                                        |
| If yes, what is the maximum occupancy for the premises?                                                                                                       |
| If yes, what is the use group for the premises?                                                                                                               |
| If yes, is proposed occupancy permitted? yes no, explain :                                                                                                    |
| If your occupancy is 75 or greater, do you plan to apply for Public Assembly permit? yesno                                                                    |
| Do you plan to file for changes to the Certificate of Occupancy? yes no (if yes, please provide copy of application to the NYC DOB)                           |
| Will the façade or signage be changed from what currently exist at the premise? no yes                                                                        |
| (if yes, please describe:                                                                                                                                     |

| INTERIOR OF PREMISES:                                                                                                                                        |
|--------------------------------------------------------------------------------------------------------------------------------------------------------------|
| What is the total licensed square footage of the premises?                                                                                                   |
| If more than one floor, please specify square footage by floors:                                                                                             |
| If there is a sidewalk café, rear yard, rooftop, or outside space, what is the square footage of the area?                                                   |
| If more than one floor, what is the access between floors?                                                                                                   |
| How many entrances are there? How many exits? How many bathrooms ?                                                                                           |
| Is there access to other parts of the building? no yes, explain:                                                                                             |
| OVERALL SEATING INFORMATION:                                                                                                                                 |
| Total number of tables? Total table seats?                                                                                                                   |
| Total number of bars? Total bar seats?                                                                                                                       |
| Total number of "other" seats? please explain :                                                                                                              |
| Total OVERALL number of seats in Premises :                                                                                                                  |
| BARS:                                                                                                                                                        |
| How many *stand-up bars / bar seats are being applied for on the premises? Bars Seats                                                                        |
| How many service bars are being applied for on the premises?                                                                                                 |
| Any food counters? no yes, describe :                                                                                                                        |
| For Alterations and Upgrades:                                                                                                                                |
| Please describe all current and existing bars / bar seats and specific changes:                                                                              |
| * A stand-up bar is any bar or counter (whether seating or not) over which a member of the public can orde pay for and receive food and alcoholic beverages. |
| PROPOSED METHOD OF OPERATION:                                                                                                                                |
| What type of establishment will this be? (check all that apply)                                                                                              |
| BarBar & FoodRestaurantClub/ CabaretHotelOther:                                                                                                              |