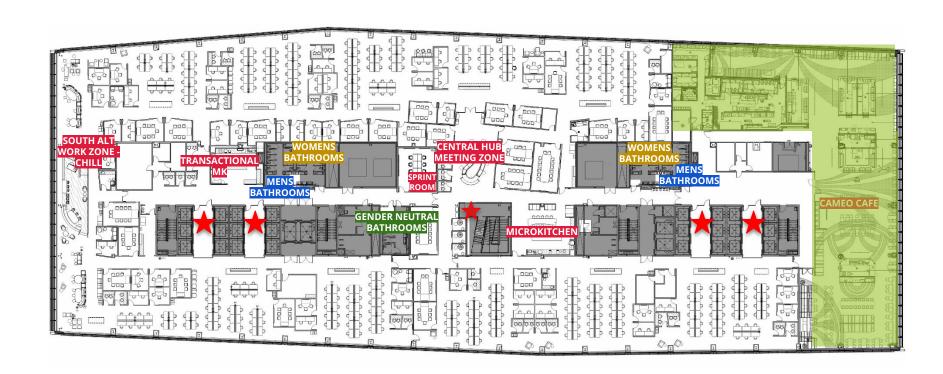

|                                                     |
| Title                                                                                       |                                                     |

Thank you for your cooperation. Please return this questionnaire along with the other required documents as soon as you can. This will expedite your application and avoid any unnecessary delays. Use additional pages if necessary.

Community Board 2, Manhattan SLA Licensing Committee Donna Raftery, Co-Chair Robert Ely, Co-Chair









### **2ND FLOOR PLAN**

There is a full anchor cafe and Juice Bar on 2 that is on hold at this time: Global Bowl, Deli and Plancha grill with Salad Bar. Probably will not change once reactivated



### **3RD FLOOR PLAN**











MiXiT Menu Concept = Curated Salads and grain bowls
Service style = Meals made to order
Portion size = Complete meals
Menu rotation = Seasonal menu with weekly specials

| MINIT CEACON Com            | MiVIT Desired and     | •••           |                                                                        |                                 |