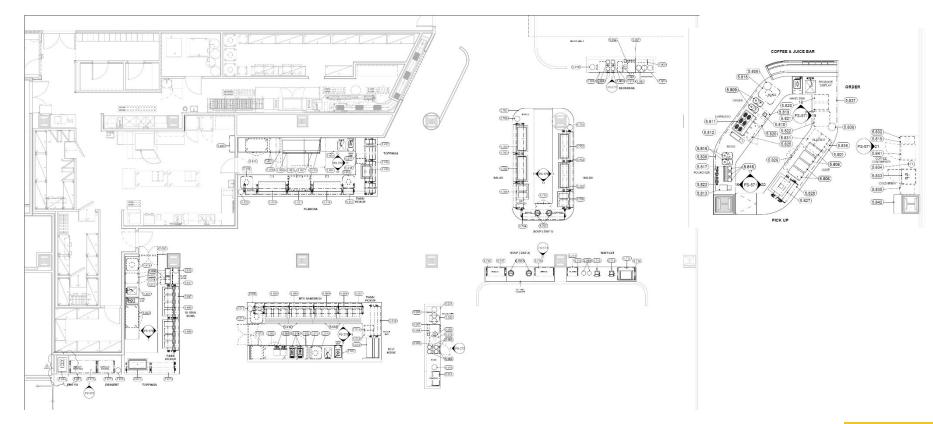

### **2ND FLOOR PLAN**

There is a full anchor cafe and Juice Bar on 2 that is on hold at this time: Global Bowl, Deli and Plancha grill with Salad Bar. Probably will not change once reactivated