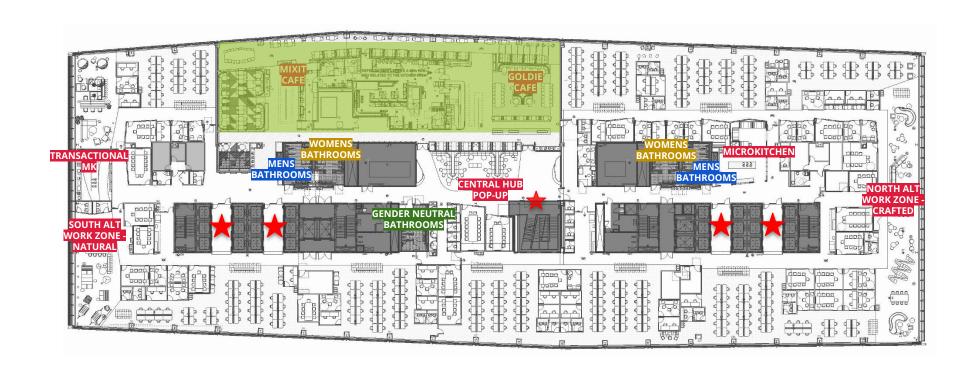

### **2ND FLOOR PLAN**

There is a full anchor cafe and Juice Bar on 2 that is on hold at this time: Global Bowl, Deli and Plancha grill with Salad Bar. Probably will not change once reactivated