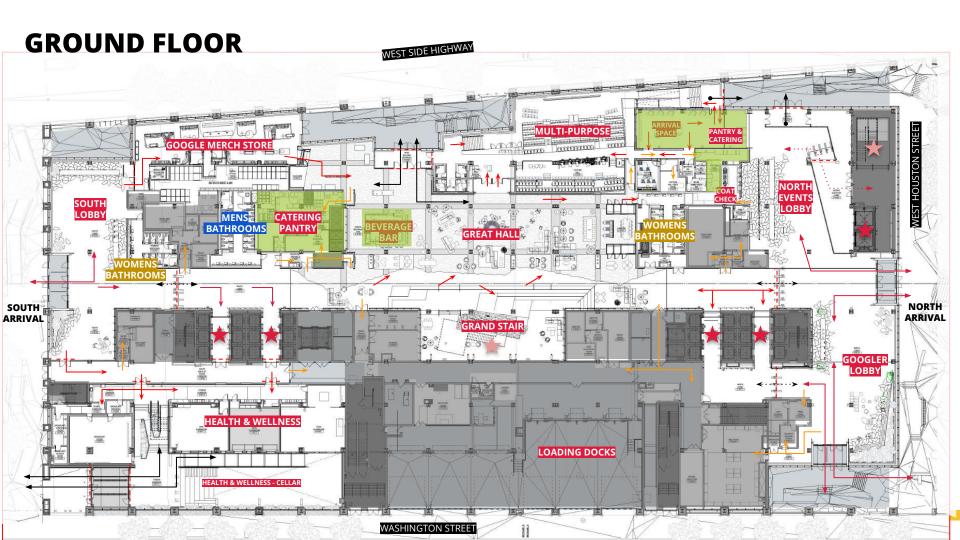

The following supporting materials are **required** for this application:

- 1. A list of all other licensed premises within 500 ft. of this location including Beer and Wine.
- 2. Floor plans of the premise, including all tables and chairs and kitchen lay out to be licensed. Please also include any schematics for sidewalk café, backyard garden space and/or rooftop areas if applicable.
- 3. Provide any plans filed or to be filed with the Buildings Department.
- 4. Proposed menu, if applicable.
- 5. Certificate of Occupancy or Letter of No Objection for the premises.
- 6. Letter of Understanding or Letter of Intent from the Landlord.
- 7. Provide proof of community outreach with signatures or letters from Residential Tenants at location and from surrounding buildings. (i.e. a letter from the neighborhood block association or petition in support.)
- 8. A copy of your NYS Liquor Authority application as it will be submitted to the SLA. (excluding financial information)

### PREMISES:

| By what right does the applicant have possession of the premises?                                                                                             |
|---------------------------------------------------------------------------------------------------------------------------------------------------------------|
| Own Lease Sub-lease Binding Contract to acquire real property other:                                                                                          |
| Type of Building: Residential CommercialMixed (Res/Com) Other:                                                                                                |
| Number of floor: Year Built :                                                                                                                                 |
| Describe neighboring buildings:                                                                                                                               |
| Zoning Designation:                                                                                                                                           |
| Zoning Overlay or Special Designation (applicable)                                                                                                            |
| Block and Lot Number:/                                                                                                                                        |
| Does the premise occupy more than one building, zoning lot, tax lot or more than one floor? yes no                                                            |
| Is the premise located in a historic district? yes no                                                                                                         |
| (if yes, have all exterior changes or changes governed by the Landmarks Preservation Commission (LPC) been approved by the LPC? yes no, please explain :      |
| Will any outside area or sidewalk café be used for the sale or consumption of alcoholic beverages? (including sidewalk, roof and yard space) no yes : explain |
| What is the proposed Occupancy?                                                                                                                               |
| Does the premise currently have a valid Certificate of Occupancy (C of O) and all appropriate permits?                                                        |
| no yes                                                                                                                                                        |
| If yes, what is the maximum occupancy for the premises?                                                                                                       |
| If yes, what is the use group for the premises?                                                                                                               |
| If yes, is proposed occupancy permitted? yes no, explain :                                                                                                    |
| If your occupancy is 75 or greater, do you plan to apply for Public Assembly permit? yesno                                                                    |
| Do you plan to file for changes to the Certificate of Occupancy? yes no (if yes, please provide copy of application to the NYC DOB)                           |
| Will the façade or signage be changed from what currently exist at the premise? no yes                                                                        |
| (if yes, please describe:                                                                                                                                     |

| INTERIOR OF PREMISES:                                                                                                                                        |
|--------------------------------------------------------------------------------------------------------------------------------------------------------------|
| What is the total licensed square footage of the premises?                                                                                                   |
| If more than one floor, please specify square footage by floors:                                                                                             |
| If there is a sidewalk café, rear yard, rooftop, or outside space, what is the square footage of the area?                                                   |
| If more than one floor, what is the access between floors?                                                                                                   |
| How many entrances are there? How many exits? How many bathrooms ?                                                                                           |
| Is there access to other parts of the building? no yes, explain:                                                                                             |
| OVERALL SEATING INFORMATION:                                                                                                                                 |
| Total number of tables? Total table seats?                                                                                                                   |
| Total number of bars? Total bar seats?                                                                                                                       |
| Total number of "other" seats? please explain :                                                                                                              |
| Total OVERALL number of seats in Premises :                                                                                                                  |
| BARS:                                                                                                                                                        |
| How many *stand-up bars / bar seats are being applied for on the premises? Bars Seats                                                                        |
| How many service bars are being applied for on the premises?                                                                                                 |
| Any food counters? no yes, describe :                                                                                                                        |
| For Alterations and Upgrades:                                                                                                                                |
| Please describe all current and existing bars / bar seats and specific changes:                                                                              |
| * A stand-up bar is any bar or counter (whether seating or not) over which a member of the public can orde pay for and receive food and alcoholic beverages. |
| PROPOSED METHOD OF OPERATION:                                                                                                                                |
| What type of establishment will this be? (check all that apply)                                                                                              |
| BarBar & FoodRestaurantClub/ CabaretHotelOther:                                                                                                              |