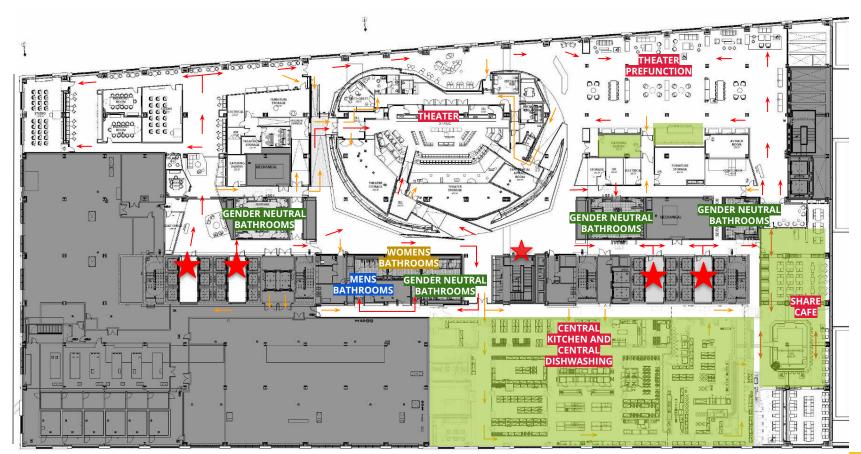

The following supporting materials are **required** for this application:

- 1. A list of all other licensed premises within 500 ft. of this location including Beer and Wine.
- 2. Floor plans of the premise, including all tables and chairs and kitchen lay out to be licensed. Please also include any schematics for sidewalk café, backyard garden space and/or rooftop areas if applicable.
- 3. Provide any plans filed or to be filed with the Buildings Department.
- 4. Proposed menu, if applicable.
- 5. Certificate of Occupancy or Letter of No Objection for the premises.
- 6. Letter of Understanding or Letter of Intent from the Landlord.
- 7. Provide proof of community outreach with signatures or letters from Residential Tenants at location and from surrounding buildings. (i.e. a letter from the neighborhood block association or petition in support.)
- 8. A copy of your NYS Liquor Authority application as it will be submitted to the SLA. (excluding financial information)

### PREMISES:

| By what right does the applicant have possession of the premises?                                                                                             |
|---------------------------------------------------------------------------------------------------------------------------------------------------------------|
| Own Lease Sub-lease Binding Contract to acquire real property other:                                                                                          |
| Type of Building: Residential CommercialMixed (Res/Com) Other:                                                                                                |
| Number of floor: Year Built :                                                                                                                                 |
| Describe neighboring buildings:                                                                                                                               |
| Zoning Designation:                                                                                                                                           |
| Zoning Overlay or Special Designation (applicable)                                                                                                            |
| Block and Lot Number:/                                                                                                                                        |
| Does the premise occupy more than one building, zoning lot, tax lot or more than one floor? yes no                                                            |
| Is the premise located in a historic district? yes no                                                                                                         |
| (if yes, have all exterior changes or changes governed by the Landmarks Preservation Commission (LPC) been approved by the LPC? yes no, please explain :      |
| Will any outside area or sidewalk café be used for the sale or consumption of alcoholic beverages? (including sidewalk, roof and yard space) no yes : explain |
| What is the proposed Occupancy?                                                                                                                               |
| Does the premise currently have a valid Certificate of Occupancy (C of O) and all appropriate permits?                                                        |
| no yes                                                                                                                                                        |
| If yes, what is the maximum occupancy for the premises?                                                                                                       |
| If yes, what is the use group for the premises?                                                                                                               |
| If yes, is proposed occupancy permitted? yes no, explain :                                                                                                    |
| If your occupancy is 75 or greater, do you plan to apply for Public Assembly permit? yesno                                                                    |
| Do you plan to file for changes to the Certificate of Occupancy? yes no (if yes, please provide copy of application to the NYC DOB)                           |
| Will the façade or signage be changed from what currently exist at the premise? no yes                                                                        |
| (if yes, please describe:                                                                                                                                     |

| INTERIOR OF PREMISES:                                                                                                                                        |
|--------------------------------------------------------------------------------------------------------------------------------------------------------------|
| What is the total licensed square footage of the premises?                                                                                                   |
| If more than one floor, please specify square footage by floors:                                                                                             |
| If there is a sidewalk café, rear yard, rooftop, or outside space, what is the square footage of the area?                                                   |
| If more than one floor, what is the access between floors?                                                                                                   |
| How many entrances are there? How many exits? How many bathrooms ?                                                                                           |
| Is there access to other parts of the building? no yes, explain:                                                                                             |
| OVERALL SEATING INFORMATION:                                                                                                                                 |
| Total number of tables? Total table seats?                                                                                                                   |
| Total number of bars? Total bar seats?                                                                                                                       |
| Total number of "other" seats? please explain :                                                                                                              |
| Total OVERALL number of seats in Premises :                                                                                                                  |
| BARS:                                                                                                                                                        |
| How many *stand-up bars / bar seats are being applied for on the premises? Bars Seats                                                                        |
| How many service bars are being applied for on the premises?                                                                                                 |
| Any food counters? no yes, describe :                                                                                                                        |
| For Alterations and Upgrades:                                                                                                                                |
| Please describe all current and existing bars / bar seats and specific changes:                                                                              |
| * A stand-up bar is any bar or counter (whether seating or not) over which a member of the public can orde pay for and receive food and alcoholic beverages. |
| PROPOSED METHOD OF OPERATION:                                                                                                                                |
| What type of establishment will this be? (check all that apply)                                                                                              |
| BarBar & FoodRestaurantClub/ CabaretHotelOther:                                                                                                              |