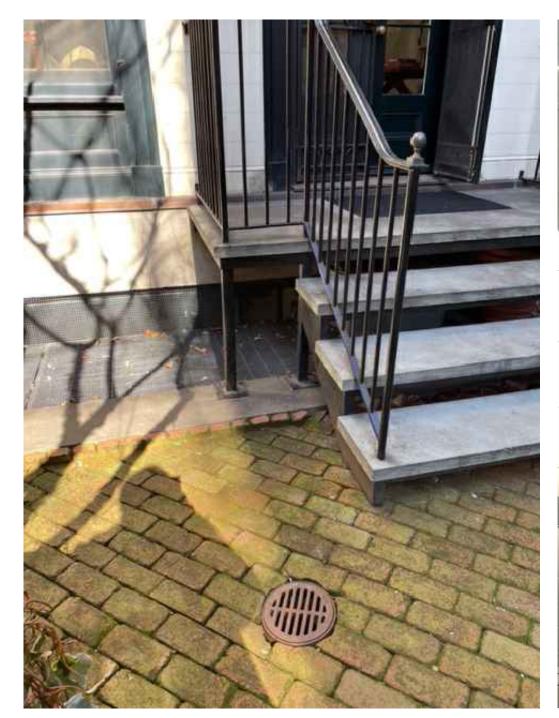

1- VIEW NORTH FROM ROOF

2- VIEW DOWN FROM ROOF

3- VIEW EAST FROM ROOF

2- VIEW EAST AT 2ND FLOOR TERRACE

3- VIEW SOUTH FROM 2ND FLOOR TERRACE

1- STAIR TO YARD 2- EXTERIORDOOR 3- WINDOW/SIDING

1- VIEW FROM W11TH STREET