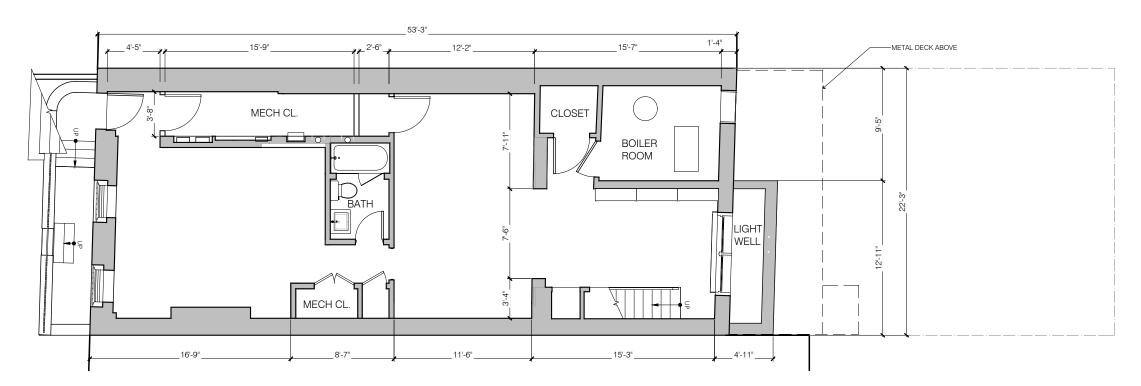

HARDIE PLANK SIDING PEARL GREY, 6" EXPOSURE

WOOD CORNICE PAINT

RED BRICK TO MATCH EXISTING

BLACK ALUMINUM CLAD WINDOWS AND DOORS

BLUESTONE PAVERS DECK AND PATIO

PROPOSED CONSTRUCTION PLAN

PROPOSED CONSTRUCTION PLAN

PROPOSED CONSTRUCTION PLAN

PROPOSED CONSTRUCTION PLAN

PROPOSED CONSTRUCTION PLAN