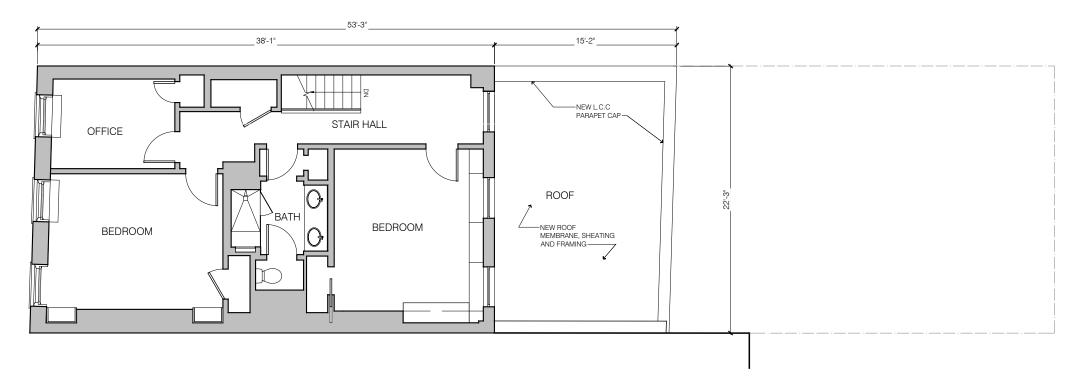

HARDIE PLANK SIDING PEARL GREY, 6" EXPOSURE

WOOD CORNICE PAINT

RED BRICK TO MATCH EXISTING

BLACK ALUMINUM CLAD WINDOWS AND DOORS

BLUESTONE PAVERS DECK AND PATIO

PROPOSED CONSTRUCTION PLAN

PROPOSED CONSTRUCTION PLAN

PROPOSED CONSTRUCTION PLAN

PROPOSED CONSTRUCTION PLAN

PROPOSED CONSTRUCTION PLAN