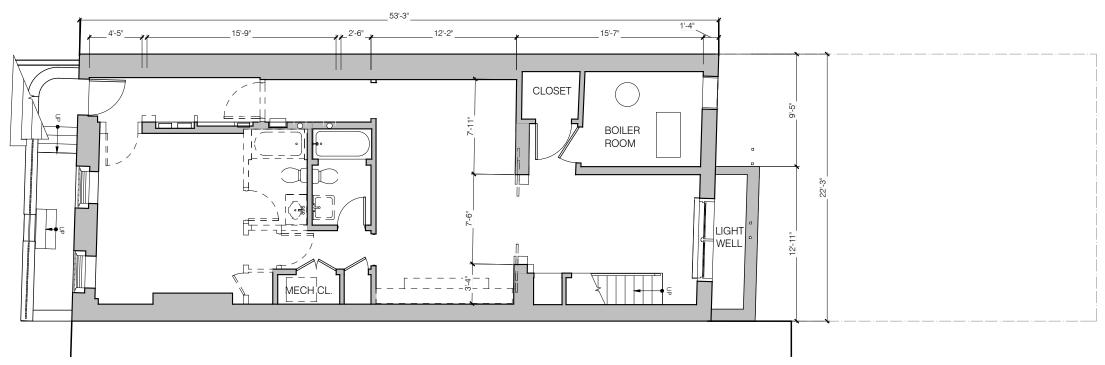

HARDIE PLANK SIDING PEARL GREY, 6" EXPOSURE

WOOD CORNICE PAINT

RED BRICK TO MATCH EXISTING

BLACK ALUMINUM CLAD WINDOWS AND DOORS

BLUESTONE PAVERS DECK AND PATIO

PROPOSED CONSTRUCTION PLAN

PROPOSED CONSTRUCTION PLAN

PROPOSED CONSTRUCTION PLAN

PROPOSED CONSTRUCTION PLAN

PROPOSED CONSTRUCTION PLAN