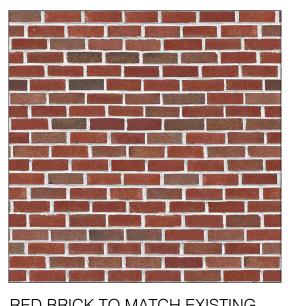

2- VIEW FROM W11TH STREET

3- VIEW SOUTH ON ROOF

HARDIE PLANK SIDING PEARL GREY, 6" EXPOSURE

WOOD CORNICE PAINT

RED BRICK TO MATCH EXISTING

BLACK ALUMINUM CLAD WINDOWS AND DOORS

BLUESTONE PAVERS DECK AND PATIO

HARDIE PLANK SIDING PEARL GREY, 6" EXPOSURE

WOOD CORNICE PAINT

RED BRICK TO MATCH EXISTING

BLACK ALUMINUM CLAD WINDOWS AND DOORS

BLUESTONE PAVERS DECK AND PATIO

PROPOSED CONSTRUCTION PLAN

PROPOSED CONSTRUCTION PLAN