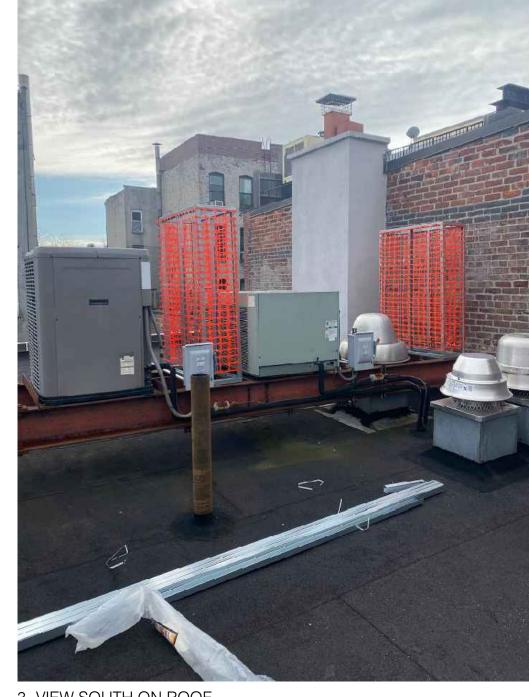

2- VIEW FROM W11TH STREET

3- VIEW SOUTH ON ROOF

HARDIE PLANK SIDING PEARL GREY, 6" EXPOSURE

WOOD CORNICE PAINT

RED BRICK TO MATCH EXISTING

BLACK ALUMINUM CLAD WINDOWS AND DOORS

BLUESTONE PAVERS DECK AND PATIO