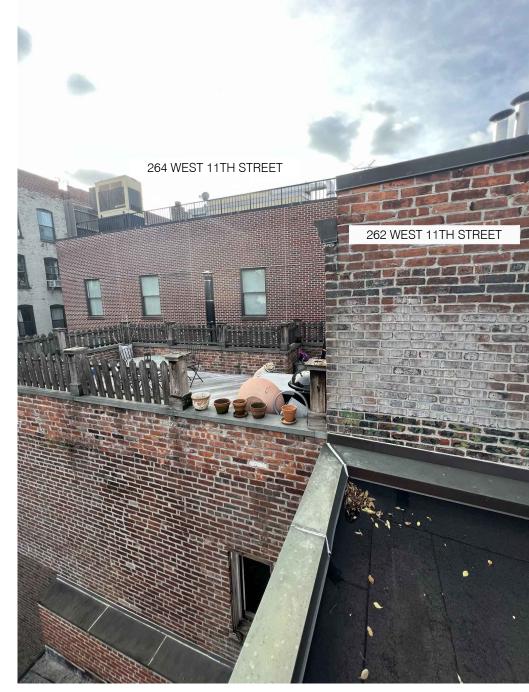

1- VIEW NORTH FROM ROOF

2- VIEW DOWN FROM ROOF

3- VIEW EAST FROM ROOF

2- VIEW EAST AT 2ND FLOOR TERRACE

3- VIEW SOUTH FROM 2ND FLOOR TERRACE

1- STAIR TO YARD 2- EXTERIORDOOR 3- WINDOW/SIDING

1- VIEW FROM W11TH STREET

2- VIEW FROM W11TH STREET

3- VIEW SOUTH ON ROOF

HARDIE PLANK SIDING PEARL GREY, 6" EXPOSURE

WOOD CORNICE PAINT

RED BRICK TO MATCH EXISTING

BLACK ALUMINUM CLAD WINDOWS AND DOORS

BLUESTONE PAVERS DECK AND PATIO