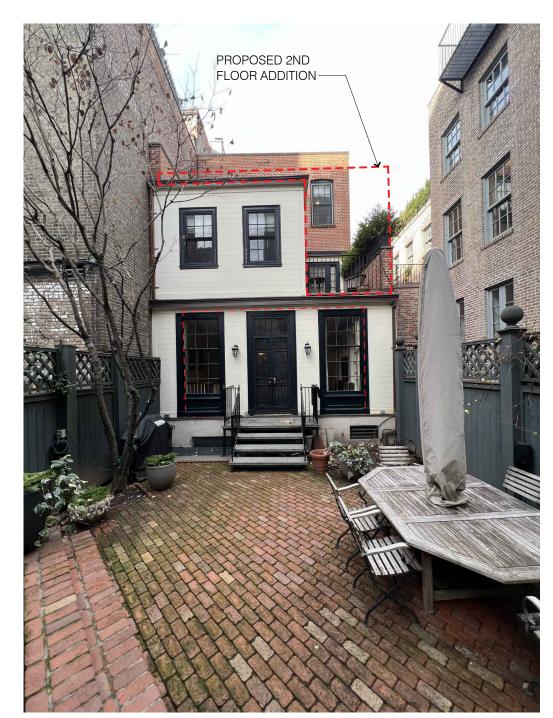

# Greenwich Village Historic District | LP-0489

260 W11th STREET NEW YORK, NY LPC PRESENTATION

1- VIEW SOUTHWEST

2- VIEW SOUTH

3- VIEW SOUTH

1- VIEW NORTH 2- VIEW NORTH 3- VIEW EAST

1-VIEW WEST 2 - VIEW NORTH 3- VIEW SOUTH

1- VIEW NORTH FROM ROOF

2- VIEW DOWN FROM ROOF

3- VIEW EAST FROM ROOF

2- VIEW EAST AT 2ND FLOOR TERRACE

3- VIEW SOUTH FROM 2ND FLOOR TERRACE

1- STAIR TO YARD 2- EXTERIORDOOR 3- WINDOW/SIDING

1- VIEW FROM W11TH STREET