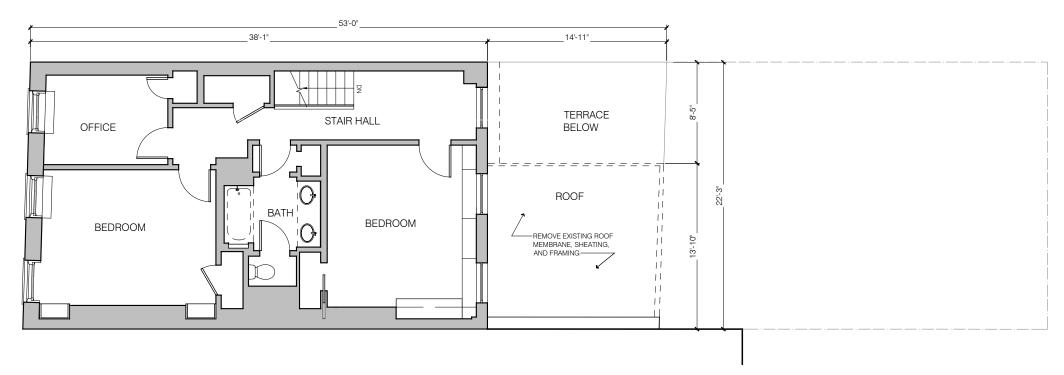

HARDIE PLANK SIDING PEARL GREY, 6" EXPOSURE

WOOD CORNICE PAINT

RED BRICK TO MATCH EXISTING

BLACK ALUMINUM CLAD WINDOWS AND DOORS

BLUESTONE PAVERS DECK AND PATIO

PROPOSED CONSTRUCTION PLAN

PROPOSED CONSTRUCTION PLAN

PROPOSED CONSTRUCTION PLAN

PROPOSED CONSTRUCTION PLAN

PROPOSED CONSTRUCTION PLAN