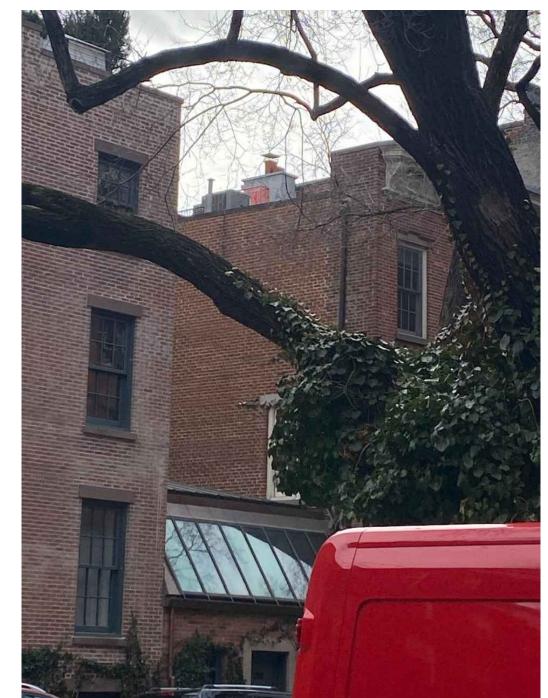

1- VIEW NORTH FROM ROOF

2- VIEW DOWN FROM ROOF

3- VIEW EAST FROM ROOF

2- VIEW EAST AT 2ND FLOOR TERRACE

3- VIEW SOUTH FROM 2ND FLOOR TERRACE

1- STAIR TO YARD 2- EXTERIORDOOR 3- WINDOW/SIDING

1- VIEW FROM W11TH STREET