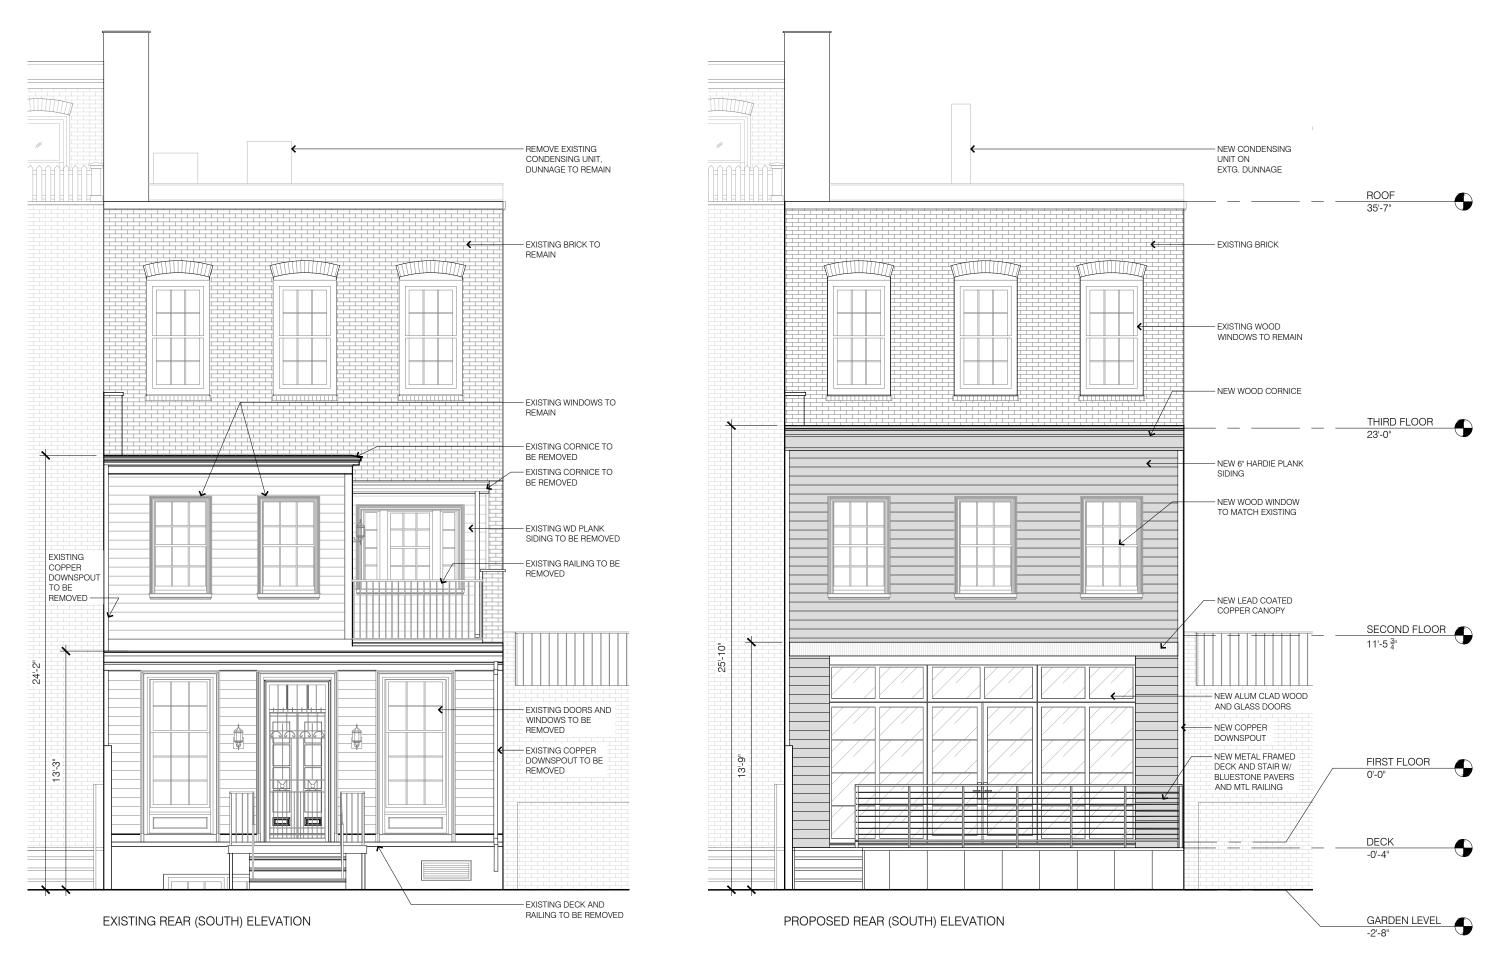

2- VIEW FROM W11TH STREET

3- VIEW SOUTH ON ROOF

HARDIE PLANK SIDING PEARL GREY, 6" EXPOSURE

WOOD CORNICE PAINT

RED BRICK TO MATCH EXISTING

BLACK ALUMINUM CLAD WINDOWS AND DOORS

BLUESTONE PAVERS DECK AND PATIO

HARDIE PLANK SIDING PEARL GREY, 6" EXPOSURE

WOOD CORNICE PAINT

RED BRICK TO MATCH EXISTING

BLACK ALUMINUM CLAD WINDOWS AND DOORS

BLUESTONE PAVERS DECK AND PATIO

PROPOSED CONSTRUCTION PLAN

PROPOSED CONSTRUCTION PLAN