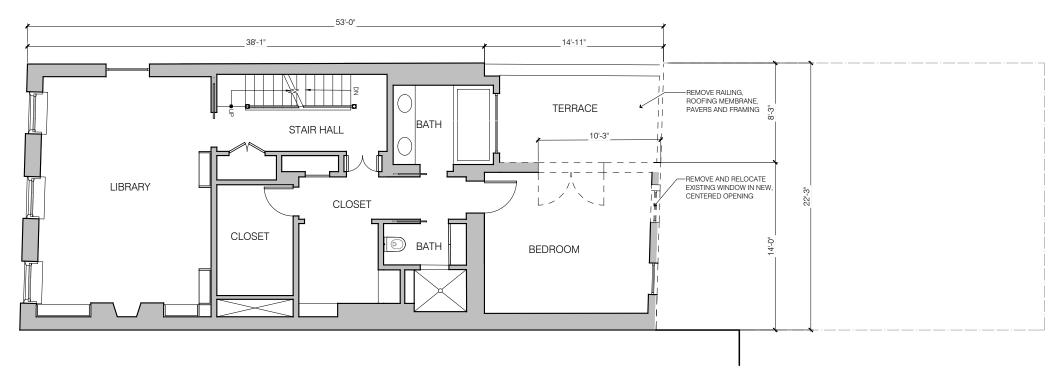

HARDIE PLANK SIDING PEARL GREY, 6" EXPOSURE

WOOD CORNICE PAINT

RED BRICK TO MATCH EXISTING

BLACK ALUMINUM CLAD WINDOWS AND DOORS

BLUESTONE PAVERS DECK AND PATIO

PROPOSED CONSTRUCTION PLAN

PROPOSED CONSTRUCTION PLAN

PROPOSED CONSTRUCTION PLAN

PROPOSED CONSTRUCTION PLAN

PROPOSED CONSTRUCTION PLAN