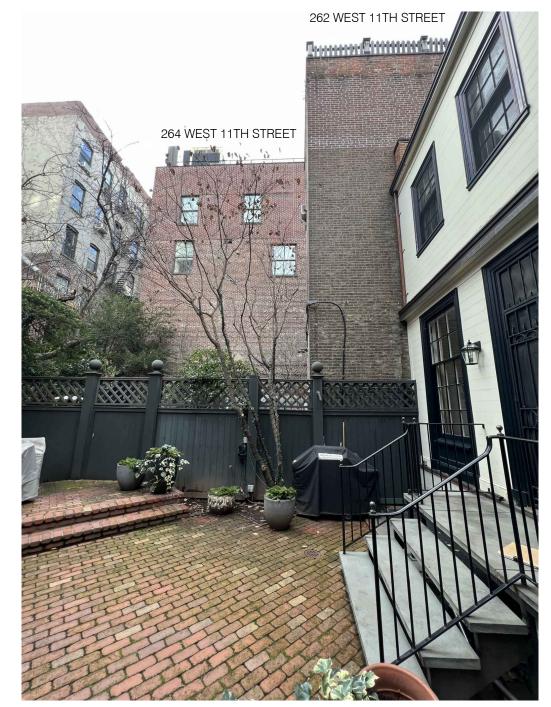

# Greenwich Village Historic District | LP-0489

260 W11th STREET NEW YORK, NY LPC PRESENTATION

1- VIEW SOUTHWEST

2- VIEW SOUTH

3- VIEW SOUTH

1- VIEW NORTH 2- VIEW NORTH 3- VIEW EAST

1-VIEW WEST 2 - VIEW NORTH 3- VIEW SOUTH

1- VIEW NORTH FROM ROOF

2- VIEW DOWN FROM ROOF

3- VIEW EAST FROM ROOF

2- VIEW EAST AT 2ND FLOOR TERRACE

3- VIEW SOUTH FROM 2ND FLOOR TERRACE

1- STAIR TO YARD 2- EXTERIORDOOR 3- WINDOW/SIDING

1- VIEW FROM W11TH STREET