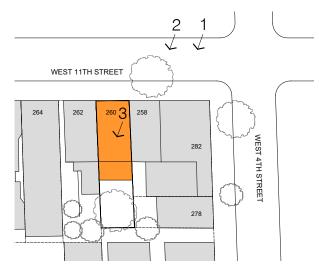

# Greenwich Village Historic District | LP-0489

260 W11th STREET NEW YORK, NY LPC PRESENTATION

1- VIEW SOUTHWEST

2- VIEW SOUTH

3- VIEW SOUTH

1- VIEW NORTH 2- VIEW NORTH 3- VIEW EAST

1-VIEW WEST 2 - VIEW NORTH 3- VIEW SOUTH