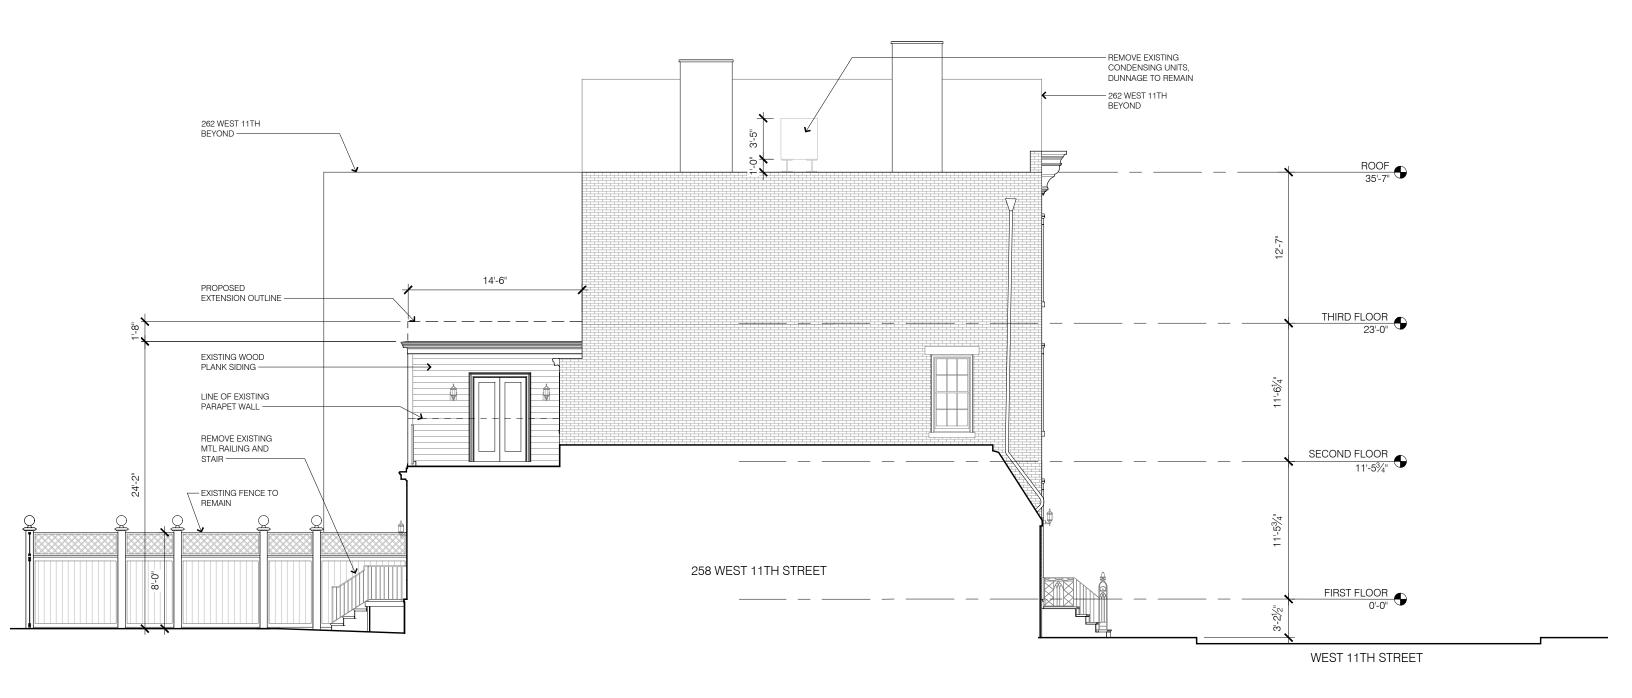

1- VIEW NORTH FROM ROOF

2- VIEW DOWN FROM ROOF

3- VIEW EAST FROM ROOF

2- VIEW EAST AT 2ND FLOOR TERRACE

3- VIEW SOUTH FROM 2ND FLOOR TERRACE

1- STAIR TO YARD 2- EXTERIORDOOR 3- WINDOW/SIDING

1- VIEW FROM W11TH STREET

2- VIEW FROM W11TH STREET

3- VIEW SOUTH ON ROOF

HARDIE PLANK SIDING PEARL GREY, 6" EXPOSURE

WOOD CORNICE PAINT

RED BRICK TO MATCH EXISTING

BLACK ALUMINUM CLAD WINDOWS AND DOORS

BLUESTONE PAVERS DECK AND PATIO