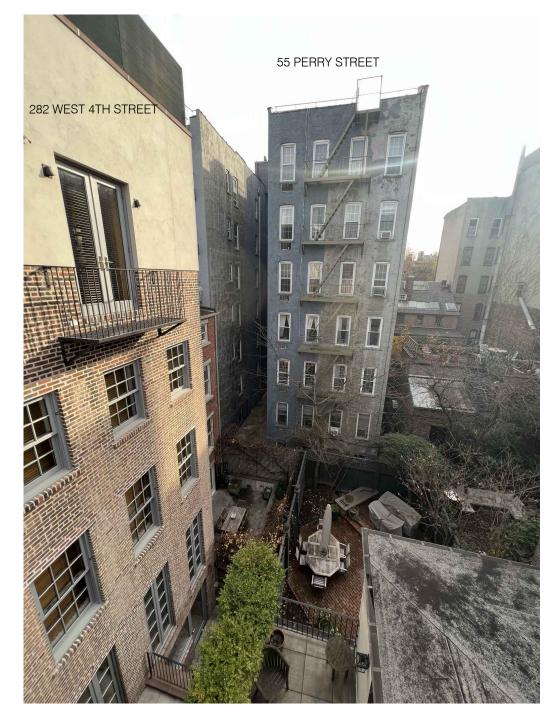

# Greenwich Village Historic District | LP-0489

260 W11th STREET NEW YORK, NY LPC PRESENTATION

1- VIEW SOUTHWEST

2- VIEW SOUTH

3- VIEW SOUTH

1- VIEW NORTH 2- VIEW NORTH 3- VIEW EAST

1-VIEW WEST 2 - VIEW NORTH 3- VIEW SOUTH

1- VIEW NORTH FROM ROOF

2- VIEW DOWN FROM ROOF

3- VIEW EAST FROM ROOF

2- VIEW EAST AT 2ND FLOOR TERRACE

3- VIEW SOUTH FROM 2ND FLOOR TERRACE

1- STAIR TO YARD 2- EXTERIORDOOR 3- WINDOW/SIDING

1- VIEW FROM W11TH STREET