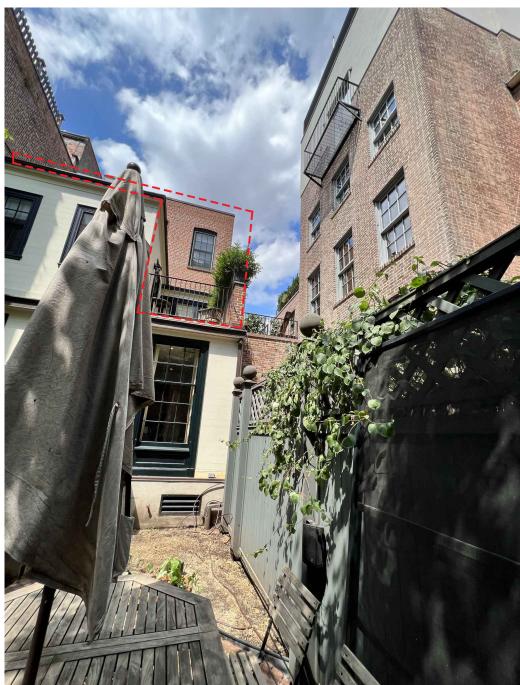

1- VIEW NORTH FROM ROOF

2- VIEW DOWN FROM ROOF

3- VIEW EAST FROM ROOF

2- VIEW EAST AT 2ND FLOOR TERRACE

3- VIEW SOUTH FROM 2ND FLOOR TERRACE

1- STAIR TO YARD 2- EXTERIORDOOR 3- WINDOW/SIDING

1- VIEW FROM W11TH STREET