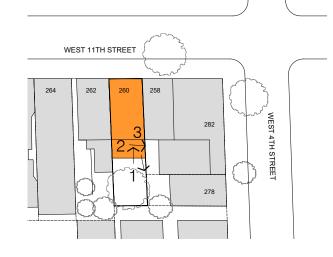

# Greenwich Village Historic District | LP-0489

260 W11th STREET NEW YORK, NY LPC PRESENTATION

1- VIEW SOUTHWEST

2- VIEW SOUTH

3- VIEW SOUTH

1- VIEW NORTH 2- VIEW NORTH 3- VIEW EAST

1-VIEW WEST 2 - VIEW NORTH 3- VIEW SOUTH