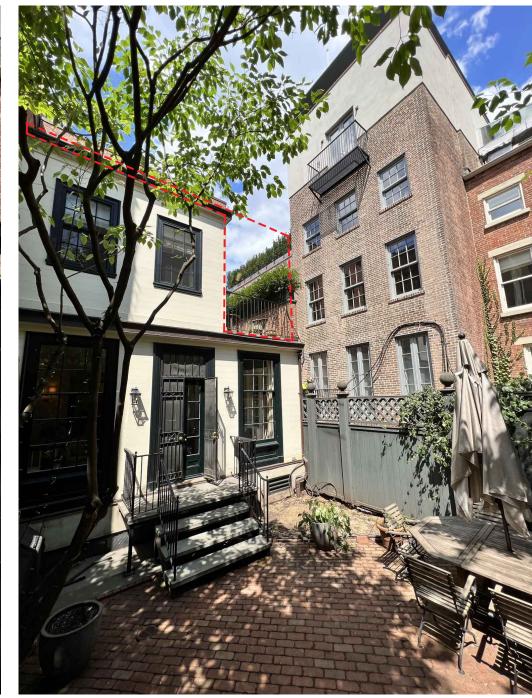

1- VIEW NORTH FROM ROOF

2- VIEW DOWN FROM ROOF

3- VIEW EAST FROM ROOF

2- VIEW EAST AT 2ND FLOOR TERRACE

3- VIEW SOUTH FROM 2ND FLOOR TERRACE

1- STAIR TO YARD 2- EXTERIORDOOR 3- WINDOW/SIDING

1- VIEW FROM W11TH STREET