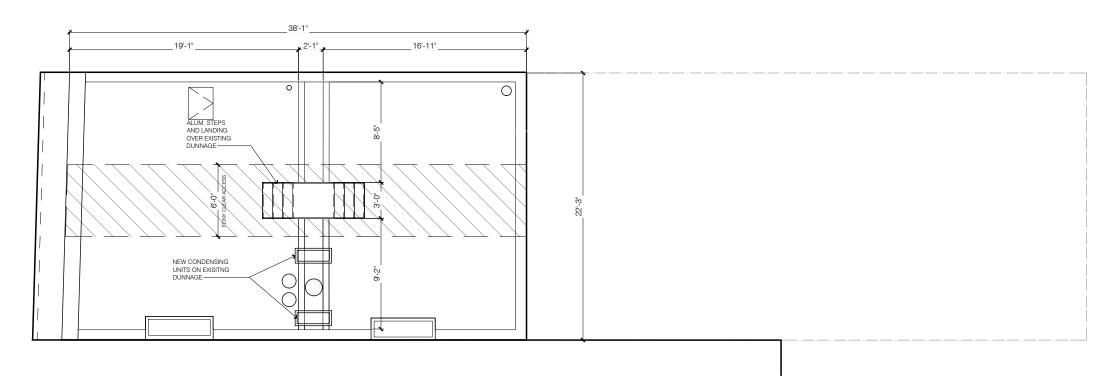

HARDIE PLANK SIDING PEARL GREY, 6" EXPOSURE

WOOD CORNICE PAINT

RED BRICK TO MATCH EXISTING

BLACK ALUMINUM CLAD WINDOWS AND DOORS

BLUESTONE PAVERS DECK AND PATIO

PROPOSED CONSTRUCTION PLAN

PROPOSED CONSTRUCTION PLAN

PROPOSED CONSTRUCTION PLAN

PROPOSED CONSTRUCTION PLAN

PROPOSED CONSTRUCTION PLAN