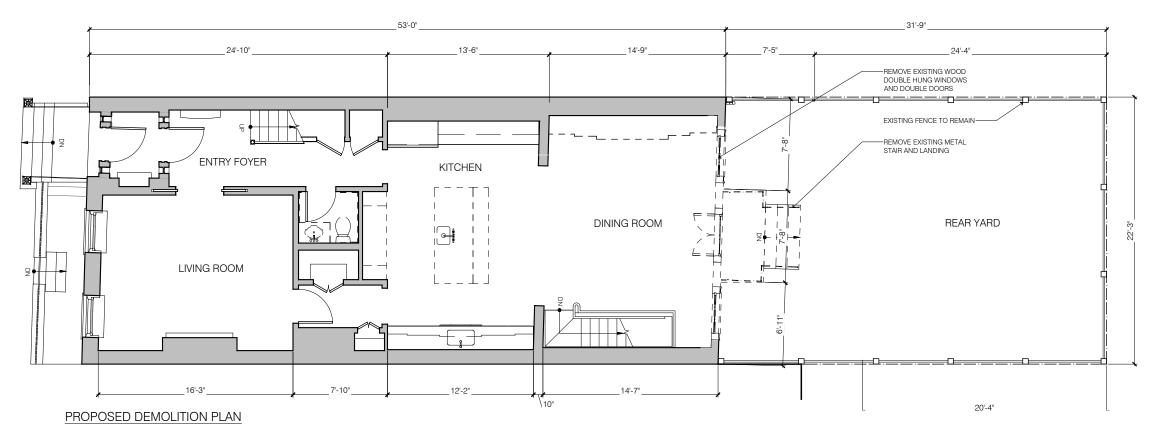

HARDIE PLANK SIDING PEARL GREY, 6" EXPOSURE

WOOD CORNICE PAINT

RED BRICK TO MATCH EXISTING

BLACK ALUMINUM CLAD WINDOWS AND DOORS

BLUESTONE PAVERS DECK AND PATIO

PROPOSED CONSTRUCTION PLAN

PROPOSED CONSTRUCTION PLAN

PROPOSED CONSTRUCTION PLAN

PROPOSED CONSTRUCTION PLAN

PROPOSED CONSTRUCTION PLAN