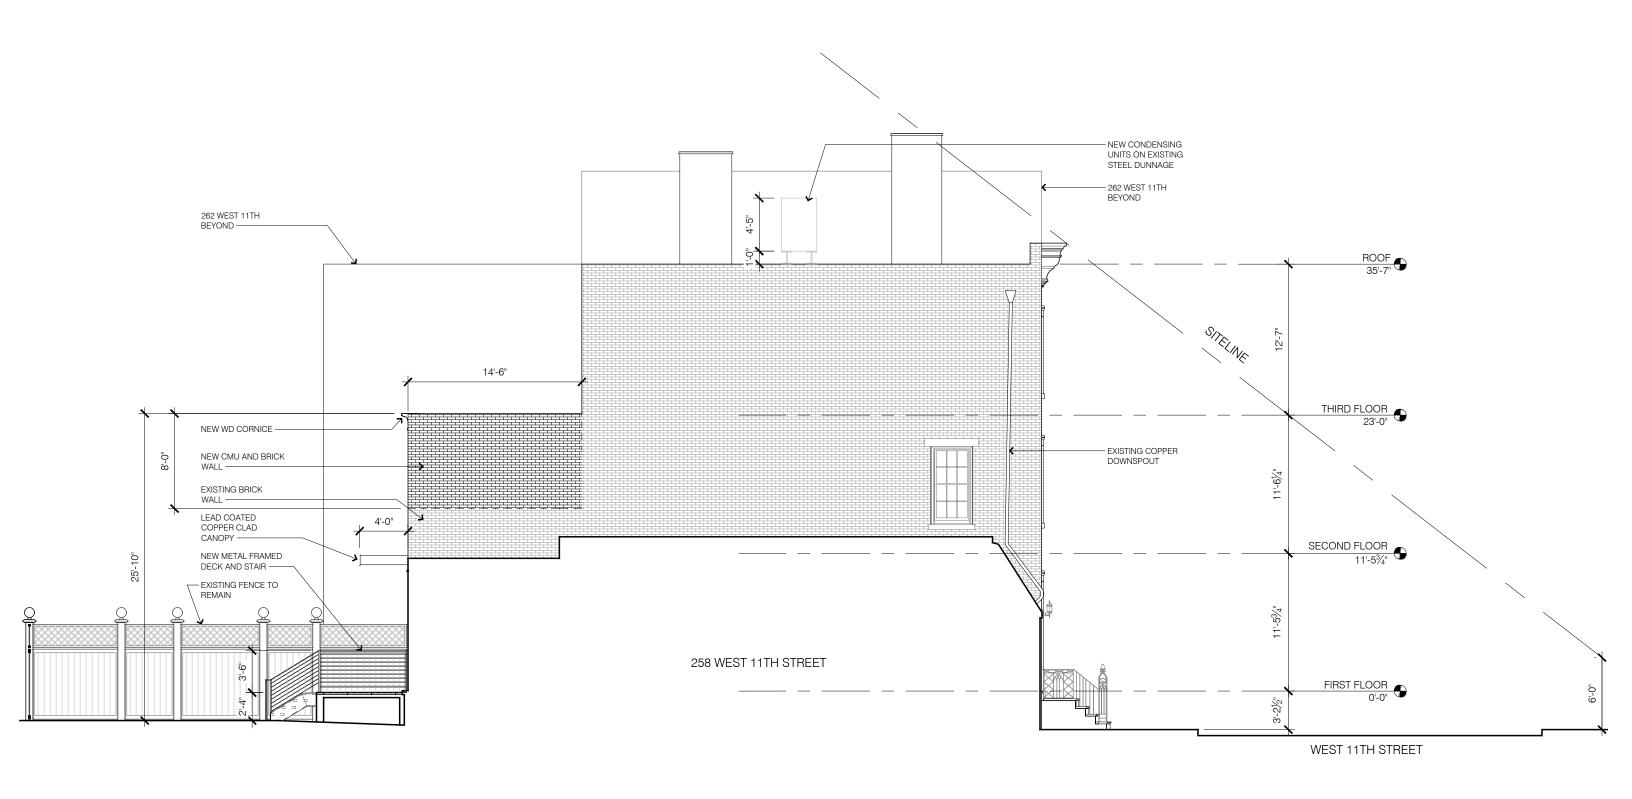

2- VIEW FROM W11TH STREET

3- VIEW SOUTH ON ROOF

HARDIE PLANK SIDING PEARL GREY, 6" EXPOSURE

WOOD CORNICE PAINT

RED BRICK TO MATCH EXISTING

BLACK ALUMINUM CLAD WINDOWS AND DOORS

BLUESTONE PAVERS DECK AND PATIO

HARDIE PLANK SIDING PEARL GREY, 6" EXPOSURE

WOOD CORNICE PAINT

RED BRICK TO MATCH EXISTING

BLACK ALUMINUM CLAD WINDOWS AND DOORS

BLUESTONE PAVERS DECK AND PATIO

PROPOSED CONSTRUCTION PLAN

PROPOSED CONSTRUCTION PLAN