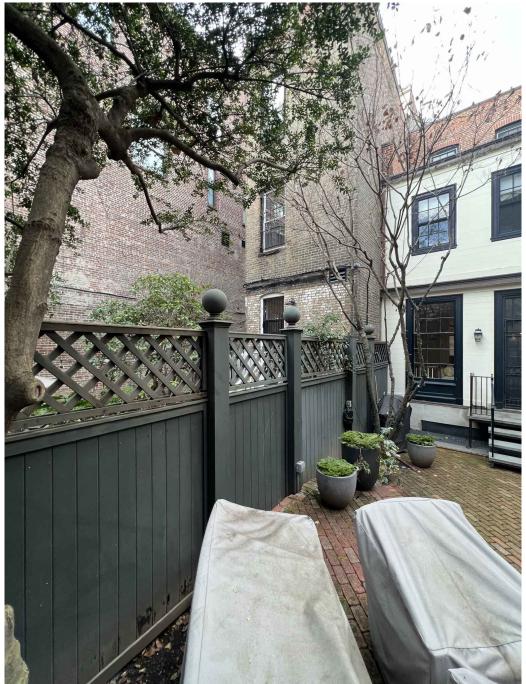

1- VIEW NORTH FROM ROOF

2- VIEW DOWN FROM ROOF

3- VIEW EAST FROM ROOF

2- VIEW EAST AT 2ND FLOOR TERRACE

3- VIEW SOUTH FROM 2ND FLOOR TERRACE

1- STAIR TO YARD 2- EXTERIORDOOR 3- WINDOW/SIDING

1- VIEW FROM W11TH STREET