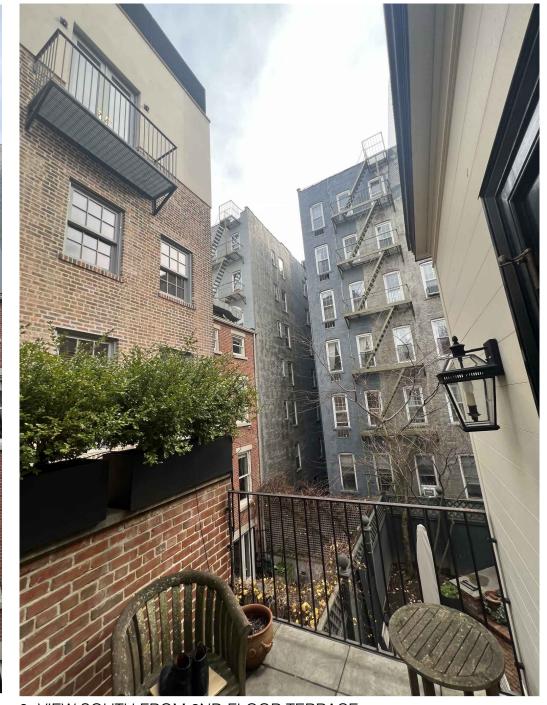

1- VIEW NORTH FROM ROOF

2- VIEW DOWN FROM ROOF

3- VIEW EAST FROM ROOF

2- VIEW EAST AT 2ND FLOOR TERRACE

3- VIEW SOUTH FROM 2ND FLOOR TERRACE

1- STAIR TO YARD 2- EXTERIORDOOR 3- WINDOW/SIDING

1- VIEW FROM W11TH STREET