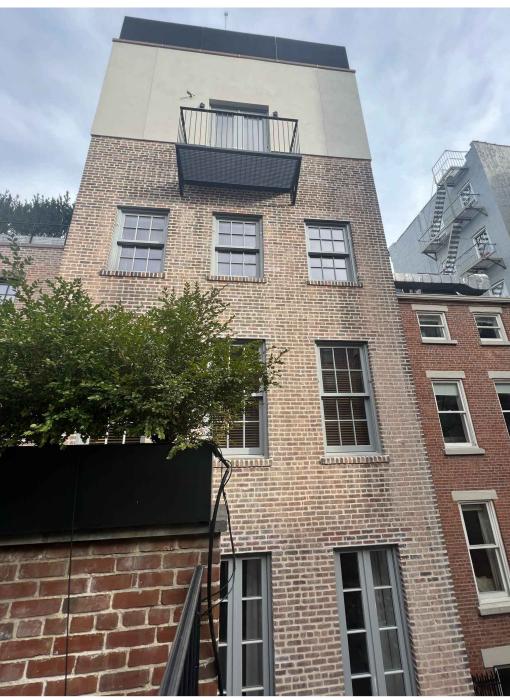

1- VIEW NORTH FROM ROOF

2- VIEW DOWN FROM ROOF

3- VIEW EAST FROM ROOF

2- VIEW EAST AT 2ND FLOOR TERRACE

3- VIEW SOUTH FROM 2ND FLOOR TERRACE

1- STAIR TO YARD 2- EXTERIORDOOR 3- WINDOW/SIDING

1- VIEW FROM W11TH STREET

2- VIEW FROM W11TH STREET

3- VIEW SOUTH ON ROOF

HARDIE PLANK SIDING PEARL GREY, 6" EXPOSURE

WOOD CORNICE PAINT

RED BRICK TO MATCH EXISTING

BLACK ALUMINUM CLAD WINDOWS AND DOORS

BLUESTONE PAVERS DECK AND PATIO