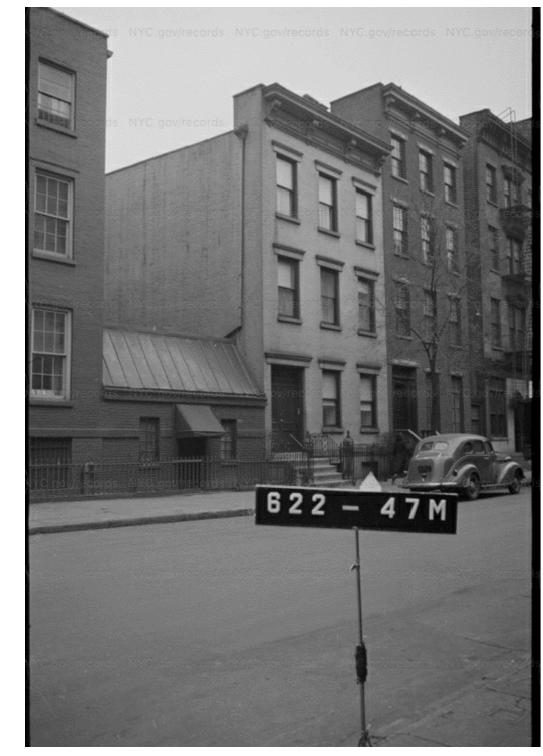

# 260 WEST 11TH STREET NEW YORK, NY 10014

LANDMARKS PRESERVATION COMMISSION PRESENTATION

03.28.2023

1940s TAX LOT PHOTO