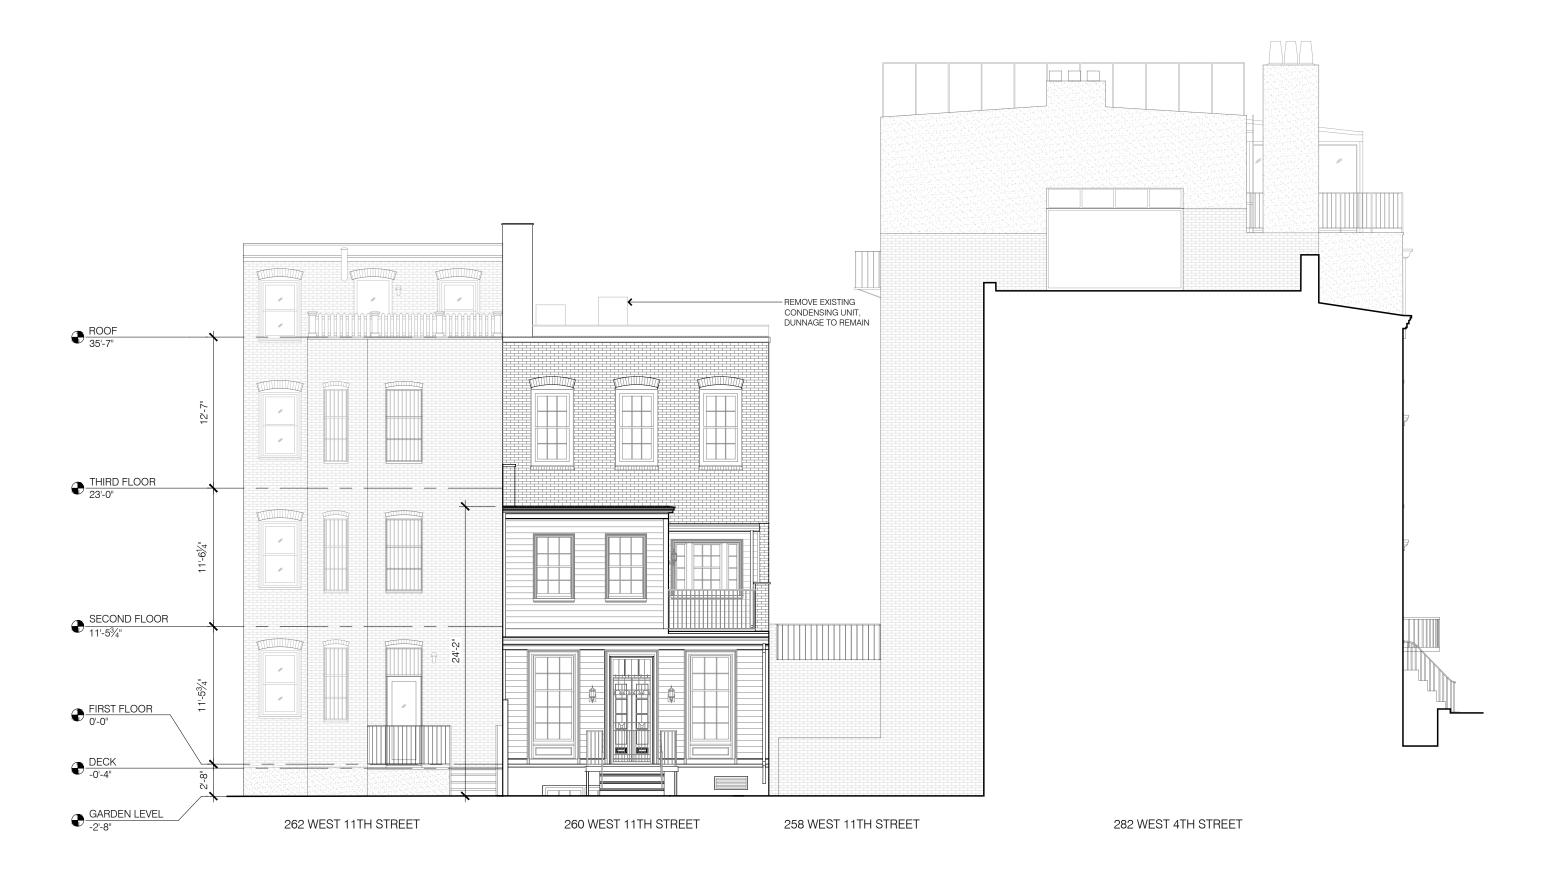

# 260 WEST 11TH STREET NEW YORK, NY 10014

LANDMARKS PRESERVATION COMMISSION PRESENTATION

03.28.2023

1940s TAX LOT PHOTO

# Greenwich Village Historic District | LP-0489

260 W11th STREET NEW YORK, NY LPC PRESENTATION

1- VIEW SOUTHWEST

2- VIEW SOUTH

3- VIEW SOUTH

1- VIEW NORTH 2- VIEW NORTH 3- VIEW EAST

1-VIEW WEST 2 - VIEW NORTH 3- VIEW SOUTH