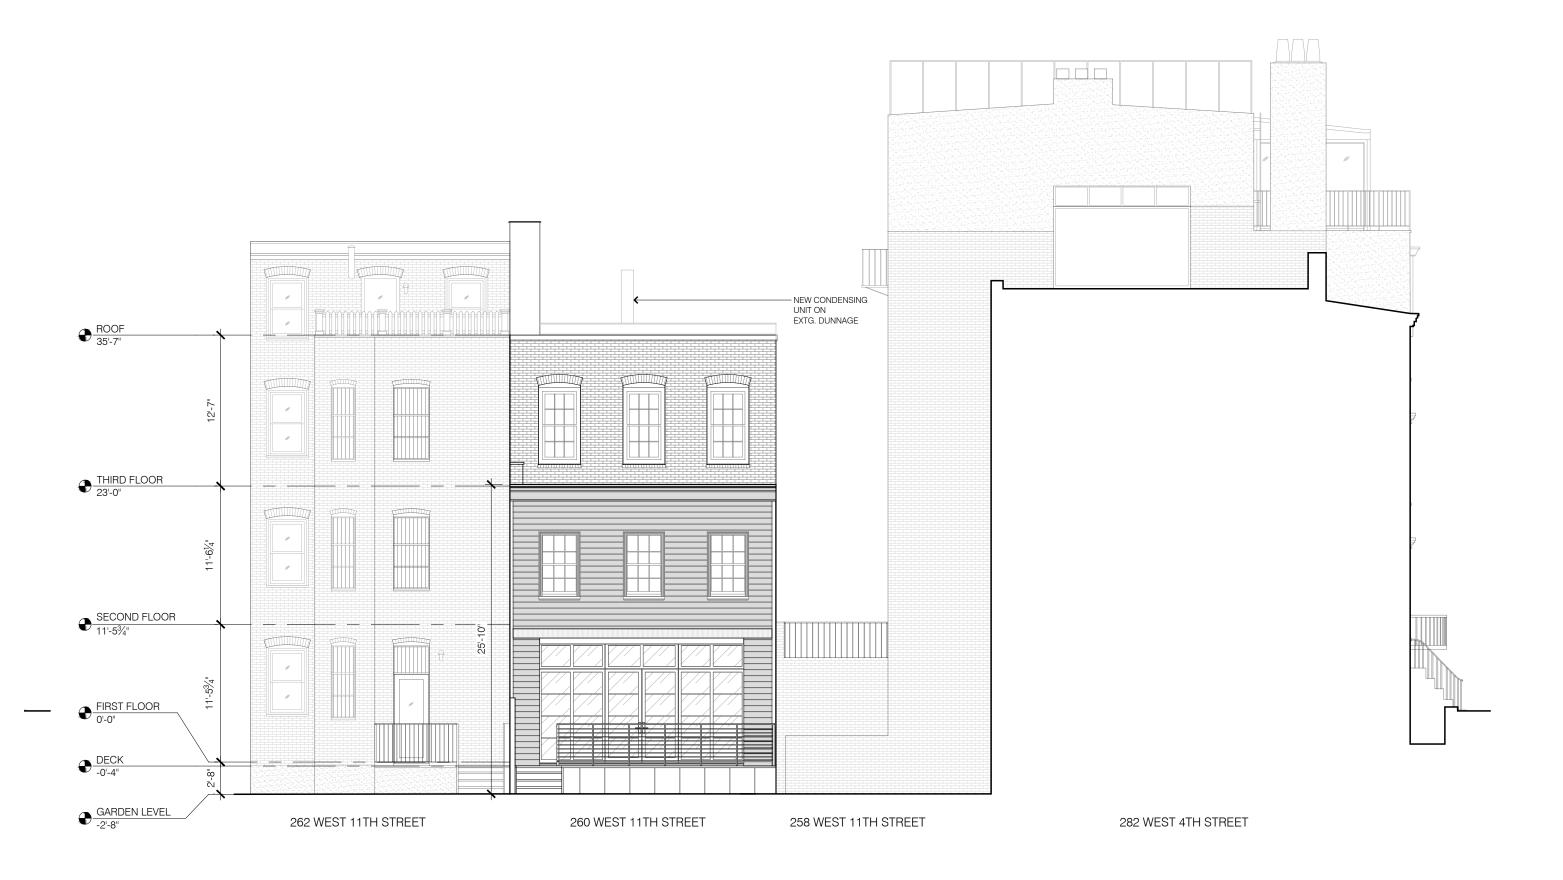

HARDIE PLANK SIDING PEARL GREY, 6" EXPOSURE

WOOD CORNICE PAINT

RED BRICK TO MATCH EXISTING

BLACK ALUMINUM CLAD WINDOWS AND DOORS

BLUESTONE PAVERS DECK AND PATIO

PROPOSED CONSTRUCTION PLAN

PROPOSED CONSTRUCTION PLAN

PROPOSED CONSTRUCTION PLAN

PROPOSED CONSTRUCTION PLAN

PROPOSED CONSTRUCTION PLAN