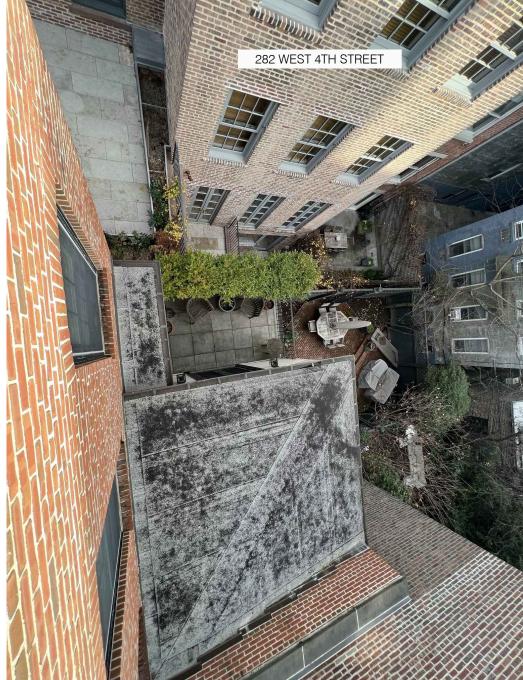

1- VIEW NORTH FROM ROOF

2- VIEW DOWN FROM ROOF

3- VIEW EAST FROM ROOF

2- VIEW EAST AT 2ND FLOOR TERRACE

3- VIEW SOUTH FROM 2ND FLOOR TERRACE

1- STAIR TO YARD 2- EXTERIORDOOR 3- WINDOW/SIDING

1- VIEW FROM W11TH STREET