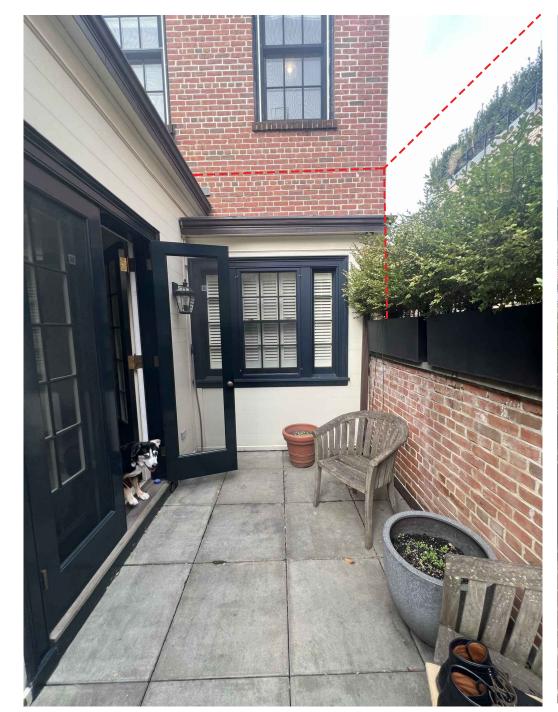

1- VIEW NORTH FROM ROOF

2- VIEW DOWN FROM ROOF

3- VIEW EAST FROM ROOF

2- VIEW EAST AT 2ND FLOOR TERRACE

3- VIEW SOUTH FROM 2ND FLOOR TERRACE

1- STAIR TO YARD 2- EXTERIORDOOR 3- WINDOW/SIDING

1- VIEW FROM W11TH STREET

2- VIEW FROM W11TH STREET

3- VIEW SOUTH ON ROOF

HARDIE PLANK SIDING PEARL GREY, 6" EXPOSURE

WOOD CORNICE PAINT

RED BRICK TO MATCH EXISTING

BLACK ALUMINUM CLAD WINDOWS AND DOORS

BLUESTONE PAVERS DECK AND PATIO