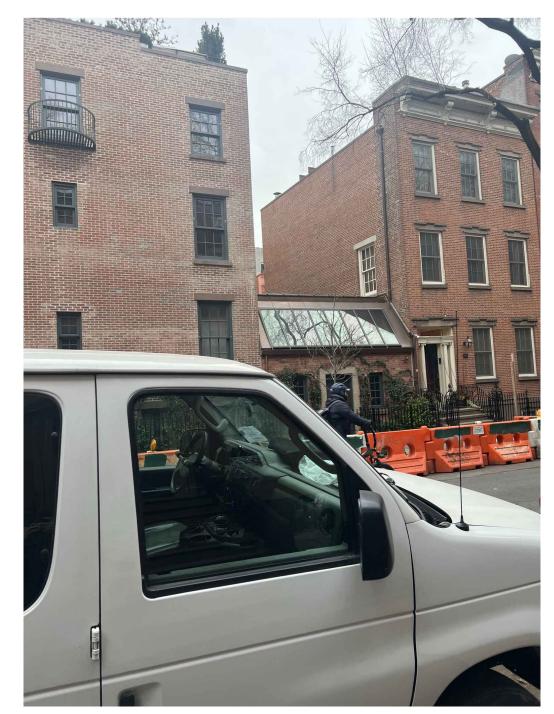

# Greenwich Village Historic District | LP-0489

260 W11th STREET NEW YORK, NY LPC PRESENTATION

1- VIEW SOUTHWEST

2- VIEW SOUTH

3- VIEW SOUTH

1- VIEW NORTH 2- VIEW NORTH 3- VIEW EAST

1-VIEW WEST 2 - VIEW NORTH 3- VIEW SOUTH