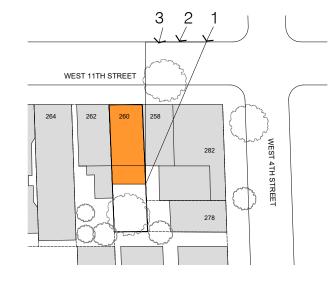

# Greenwich Village Historic District | LP-0489

260 W11th STREET NEW YORK, NY LPC PRESENTATION

1- VIEW SOUTHWEST

2- VIEW SOUTH

3- VIEW SOUTH

1- VIEW NORTH 2- VIEW NORTH 3- VIEW EAST

1-VIEW WEST 2 - VIEW NORTH 3- VIEW SOUTH