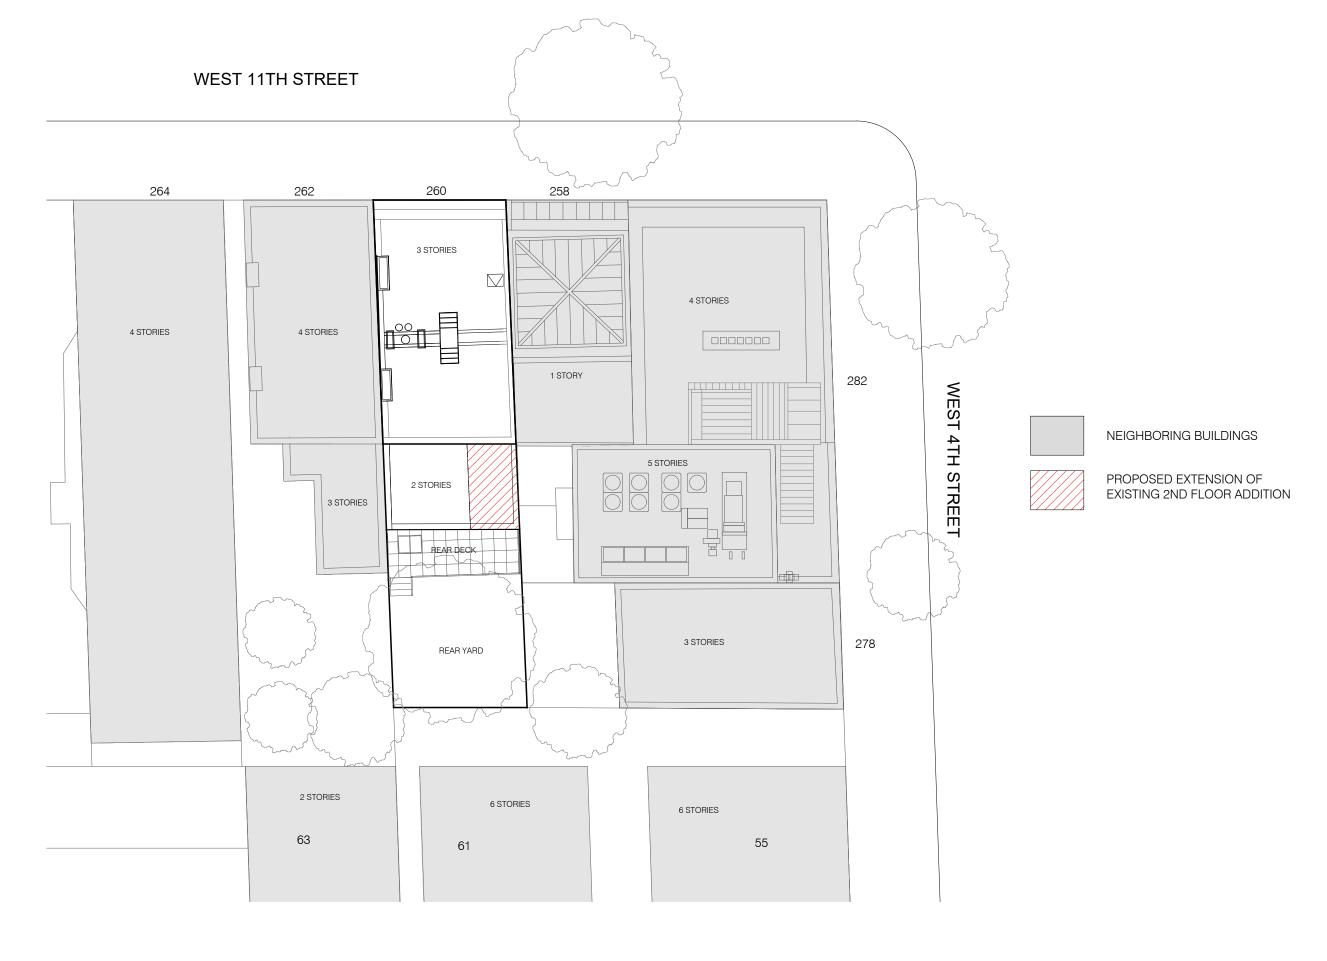

HARDIE PLANK SIDING PEARL GREY, 6" EXPOSURE

WOOD CORNICE PAINT

RED BRICK TO MATCH EXISTING

BLACK ALUMINUM CLAD WINDOWS AND DOORS

BLUESTONE PAVERS DECK AND PATIO

PROPOSED CONSTRUCTION PLAN

PROPOSED CONSTRUCTION PLAN

PROPOSED CONSTRUCTION PLAN

PROPOSED CONSTRUCTION PLAN

PROPOSED CONSTRUCTION PLAN