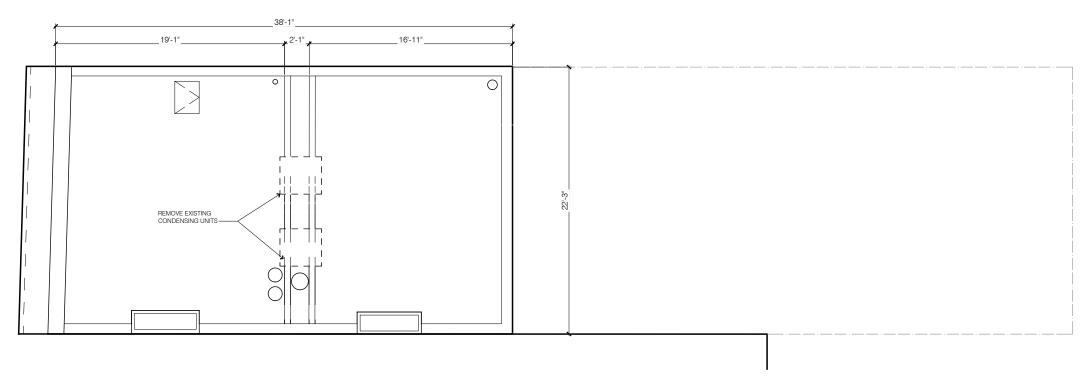

HARDIE PLANK SIDING PEARL GREY, 6" EXPOSURE

WOOD CORNICE PAINT

RED BRICK TO MATCH EXISTING

BLACK ALUMINUM CLAD WINDOWS AND DOORS

BLUESTONE PAVERS DECK AND PATIO

PROPOSED CONSTRUCTION PLAN

PROPOSED CONSTRUCTION PLAN

PROPOSED CONSTRUCTION PLAN

PROPOSED CONSTRUCTION PLAN

PROPOSED CONSTRUCTION PLAN