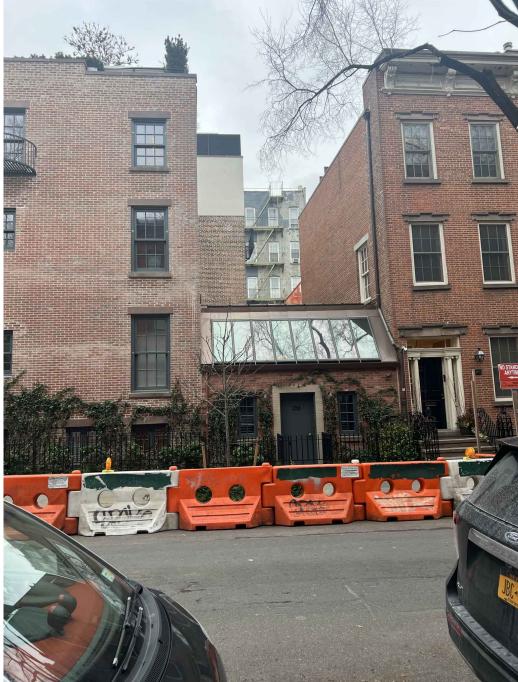

# Greenwich Village Historic District | LP-0489

260 W11th STREET NEW YORK, NY LPC PRESENTATION

1- VIEW SOUTHWEST

2- VIEW SOUTH

3- VIEW SOUTH

1- VIEW NORTH 2- VIEW NORTH 3- VIEW EAST

1-VIEW WEST 2 - VIEW NORTH 3- VIEW SOUTH