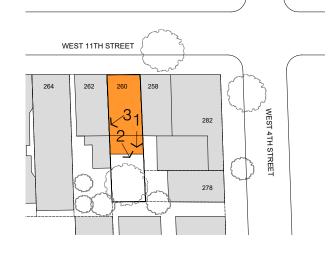

# 260 WEST 11TH STREET NEW YORK, NY 10014

LANDMARKS PRESERVATION COMMISSION PRESENTATION

03.28.2023



1940s TAX LOT PHOTO



# Greenwich Village Historic District | LP-0489





260 W11th STREET NEW YORK, NY LPC PRESENTATION





















1- VIEW SOUTHWEST

2- VIEW SOUTH

3- VIEW SOUTH









1- VIEW NORTH 2- VIEW NORTH 3- VIEW EAST









1-VIEW WEST 2 - VIEW NORTH 3- VIEW SOUTH









1- VIEW NORTH FROM ROOF

2- VIEW DOWN FROM ROOF

3- VIEW EAST FROM ROOF









2- VIEW EAST AT 2ND FLOOR TERRACE



3- VIEW SOUTH FROM 2ND FLOOR TERRACE









1- STAIR TO YARD 2- EXTERIORDOOR 3- WINDOW/SIDING







1- VIEW FROM W11TH STREET

2- VIEW FROM W11TH STREET

3- VIEW SOUTH ON ROOF





HARDIE PLANK SIDING PEARL GREY, 6" EXPOSURE



WOOD CORNICE PAINT



RED BRICK TO MATCH EXISTING



BLACK ALUMINUM CLAD WINDOWS AND DOORS



BLUESTONE PAVERS DECK AND PATIO





















HARDIE PLANK SIDING PEARL GREY, 6" EXPOSURE



WOOD CORNICE PAINT



RED BRICK TO MATCH EXISTING



BLACK ALUMINUM CLAD WINDOWS AND DOORS



BLUESTONE PAVERS DECK AND PATIO





PROPOSED CONSTRUCTION PLAN







PROPOSED CONSTRUCTION PLAN





PROPOSED CONSTRUCTION PLAN







PROPOSED CONSTRUCTION PLAN







PROPOSED CONSTRUCTION PLAN