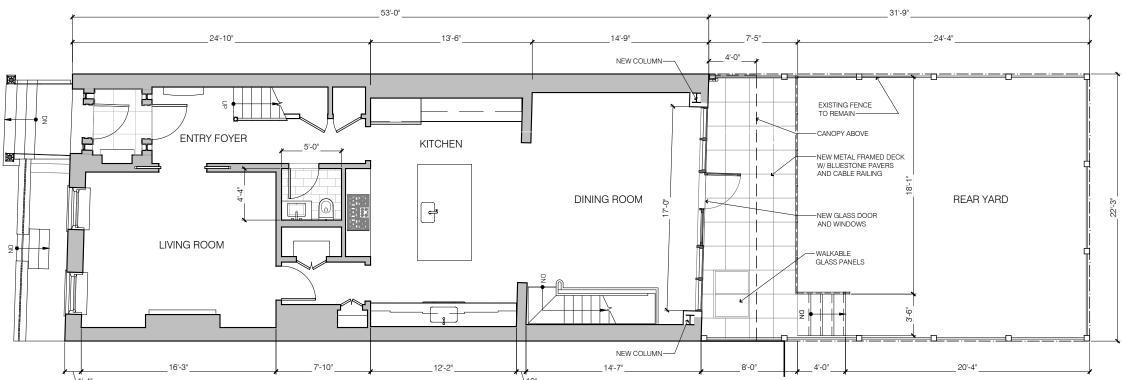

HARDIE PLANK SIDING PEARL GREY, 6" EXPOSURE

WOOD CORNICE PAINT

RED BRICK TO MATCH EXISTING

BLACK ALUMINUM CLAD WINDOWS AND DOORS

BLUESTONE PAVERS DECK AND PATIO

PROPOSED CONSTRUCTION PLAN

PROPOSED CONSTRUCTION PLAN

PROPOSED CONSTRUCTION PLAN

PROPOSED CONSTRUCTION PLAN

PROPOSED CONSTRUCTION PLAN