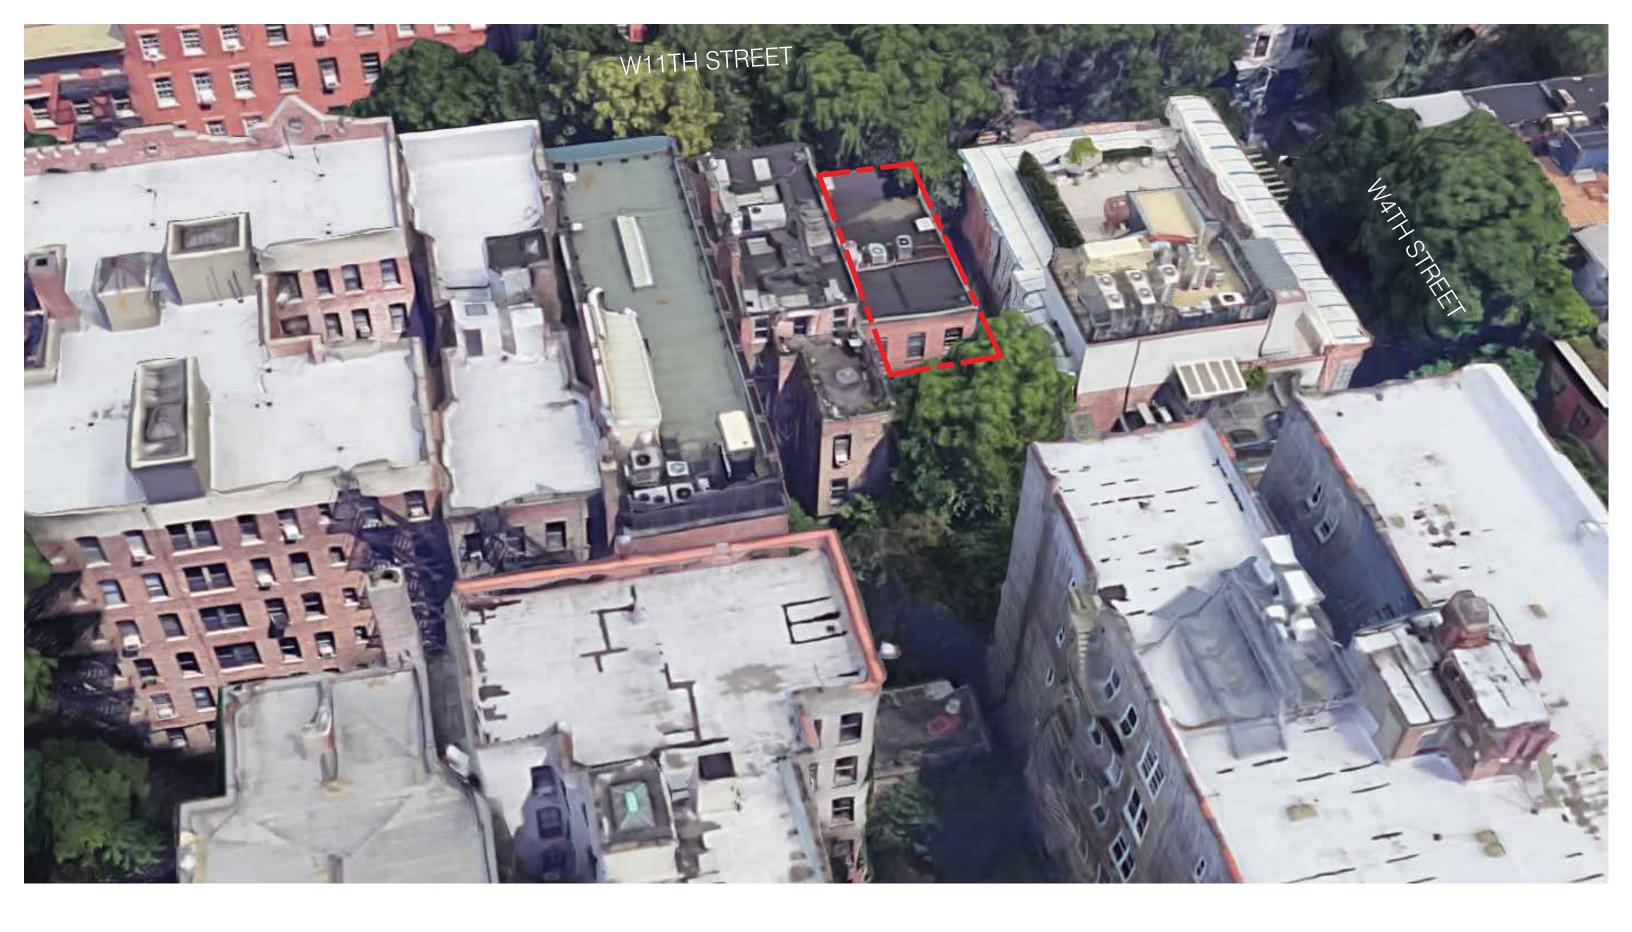

# 260 WEST 11TH STREET NEW YORK, NY 10014

LANDMARKS PRESERVATION COMMISSION PRESENTATION

03.28.2023

1940s TAX LOT PHOTO

# Greenwich Village Historic District | LP-0489

260 W11th STREET NEW YORK, NY LPC PRESENTATION

1- VIEW SOUTHWEST

2- VIEW SOUTH

3- VIEW SOUTH

1- VIEW NORTH 2- VIEW NORTH 3- VIEW EAST

1-VIEW WEST 2 - VIEW NORTH 3- VIEW SOUTH