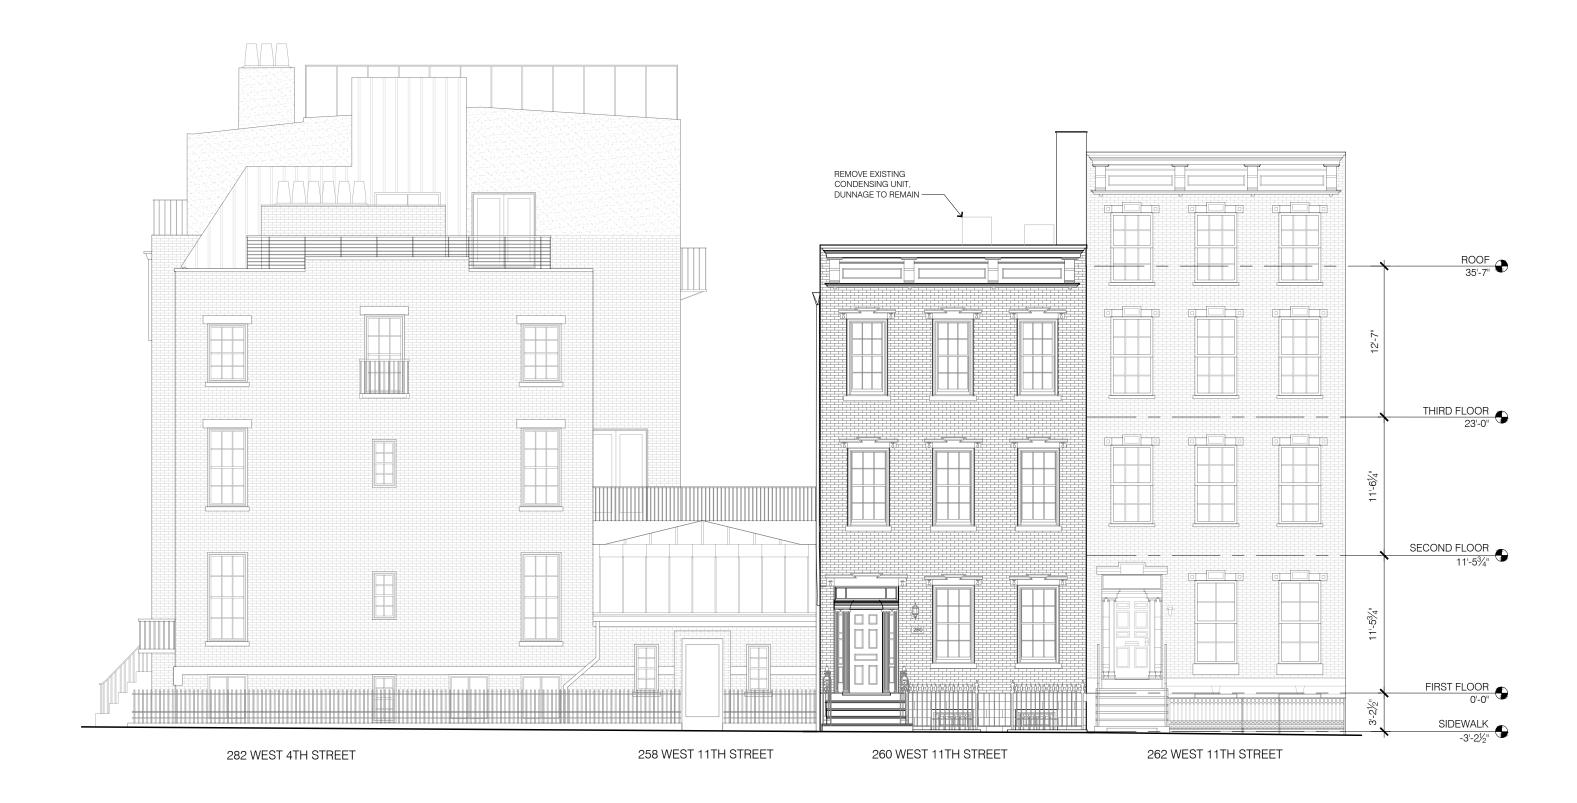

HARDIE PLANK SIDING PEARL GREY, 6" EXPOSURE

WOOD CORNICE PAINT

RED BRICK TO MATCH EXISTING

BLACK ALUMINUM CLAD WINDOWS AND DOORS

BLUESTONE PAVERS DECK AND PATIO

PROPOSED CONSTRUCTION PLAN

PROPOSED CONSTRUCTION PLAN

PROPOSED CONSTRUCTION PLAN

PROPOSED CONSTRUCTION PLAN

PROPOSED CONSTRUCTION PLAN