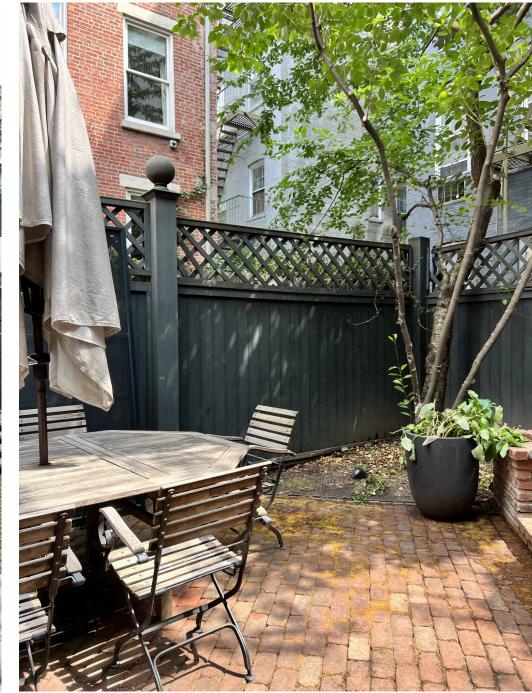

1- VIEW NORTH FROM ROOF

2- VIEW DOWN FROM ROOF

3- VIEW EAST FROM ROOF

2- VIEW EAST AT 2ND FLOOR TERRACE

3- VIEW SOUTH FROM 2ND FLOOR TERRACE

1- STAIR TO YARD 2- EXTERIORDOOR 3- WINDOW/SIDING

1- VIEW FROM W11TH STREET