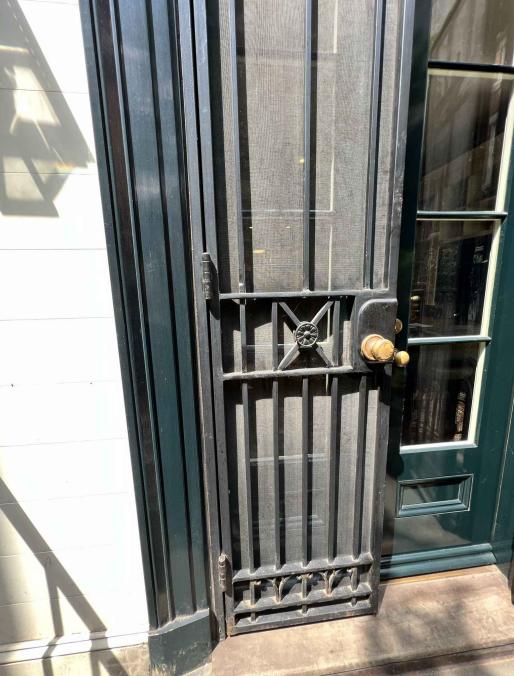

1- VIEW NORTH FROM ROOF

2- VIEW DOWN FROM ROOF

3- VIEW EAST FROM ROOF

2- VIEW EAST AT 2ND FLOOR TERRACE

3- VIEW SOUTH FROM 2ND FLOOR TERRACE

1- STAIR TO YARD 2- EXTERIORDOOR 3- WINDOW/SIDING

1- VIEW FROM W11TH STREET