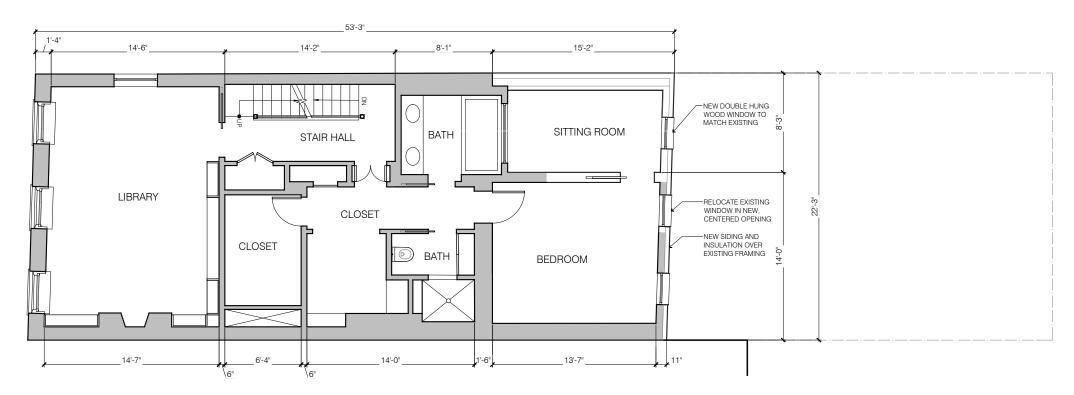

HARDIE PLANK SIDING PEARL GREY, 6" EXPOSURE

WOOD CORNICE PAINT

RED BRICK TO MATCH EXISTING

BLACK ALUMINUM CLAD WINDOWS AND DOORS

BLUESTONE PAVERS DECK AND PATIO

PROPOSED CONSTRUCTION PLAN

PROPOSED CONSTRUCTION PLAN

PROPOSED CONSTRUCTION PLAN

PROPOSED CONSTRUCTION PLAN

PROPOSED CONSTRUCTION PLAN