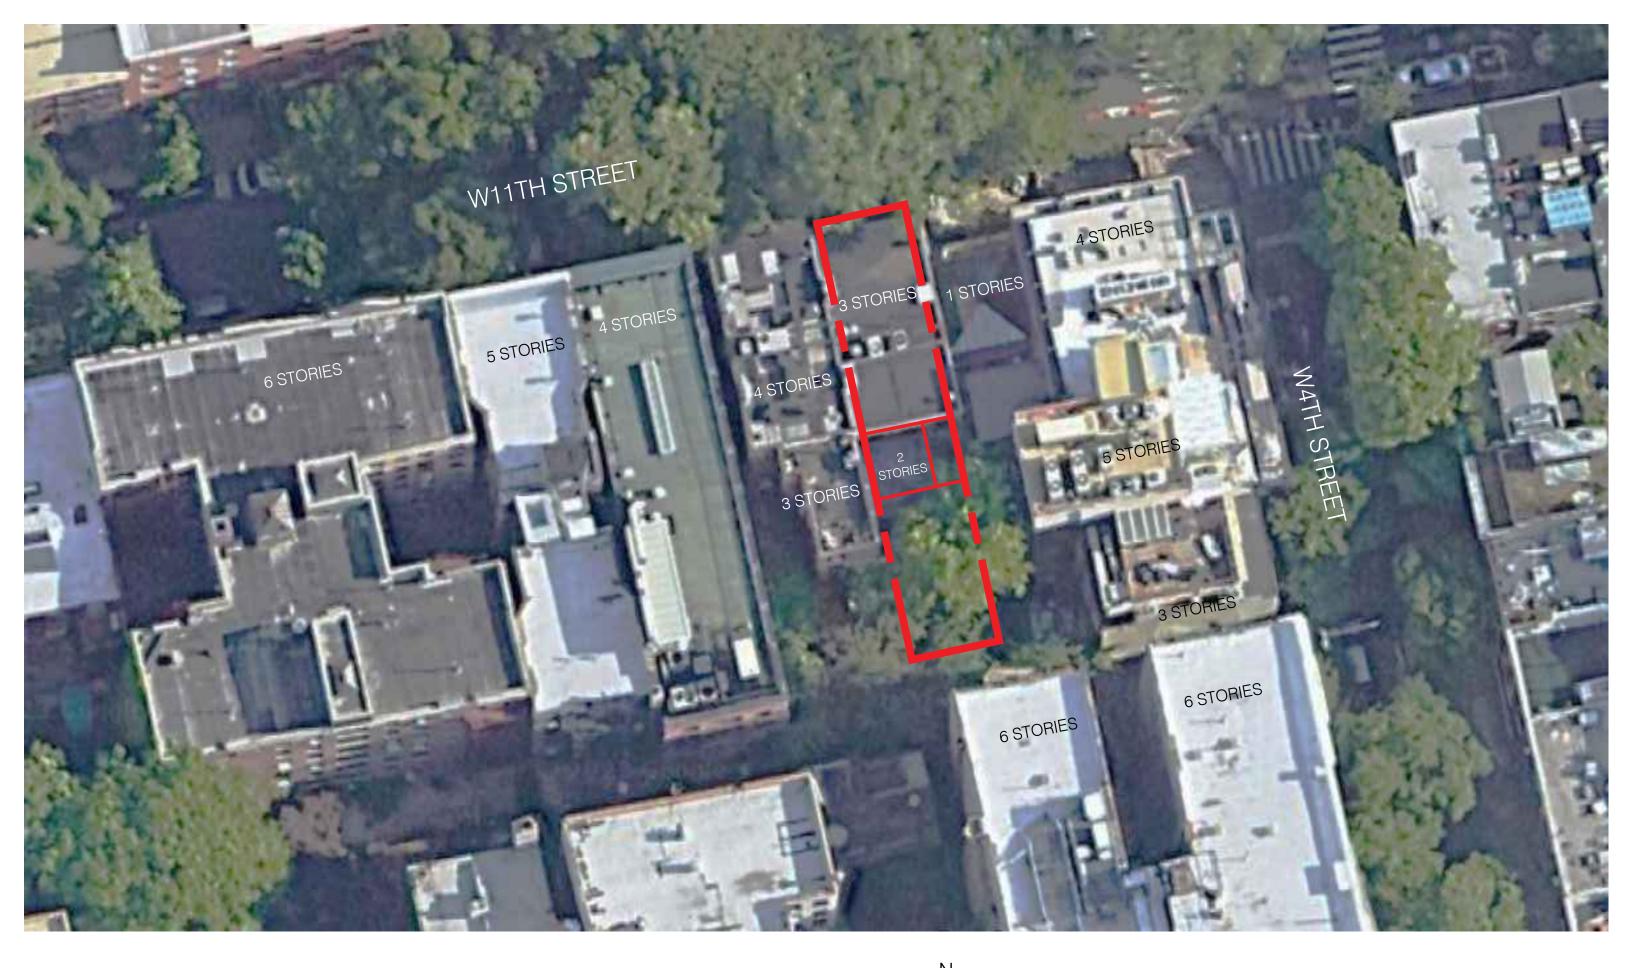

# Greenwich Village Historic District | LP-0489

260 W11th STREET NEW YORK, NY LPC PRESENTATION

1- VIEW SOUTHWEST

2- VIEW SOUTH

3- VIEW SOUTH

1- VIEW NORTH 2- VIEW NORTH 3- VIEW EAST

1-VIEW WEST 2 - VIEW NORTH 3- VIEW SOUTH