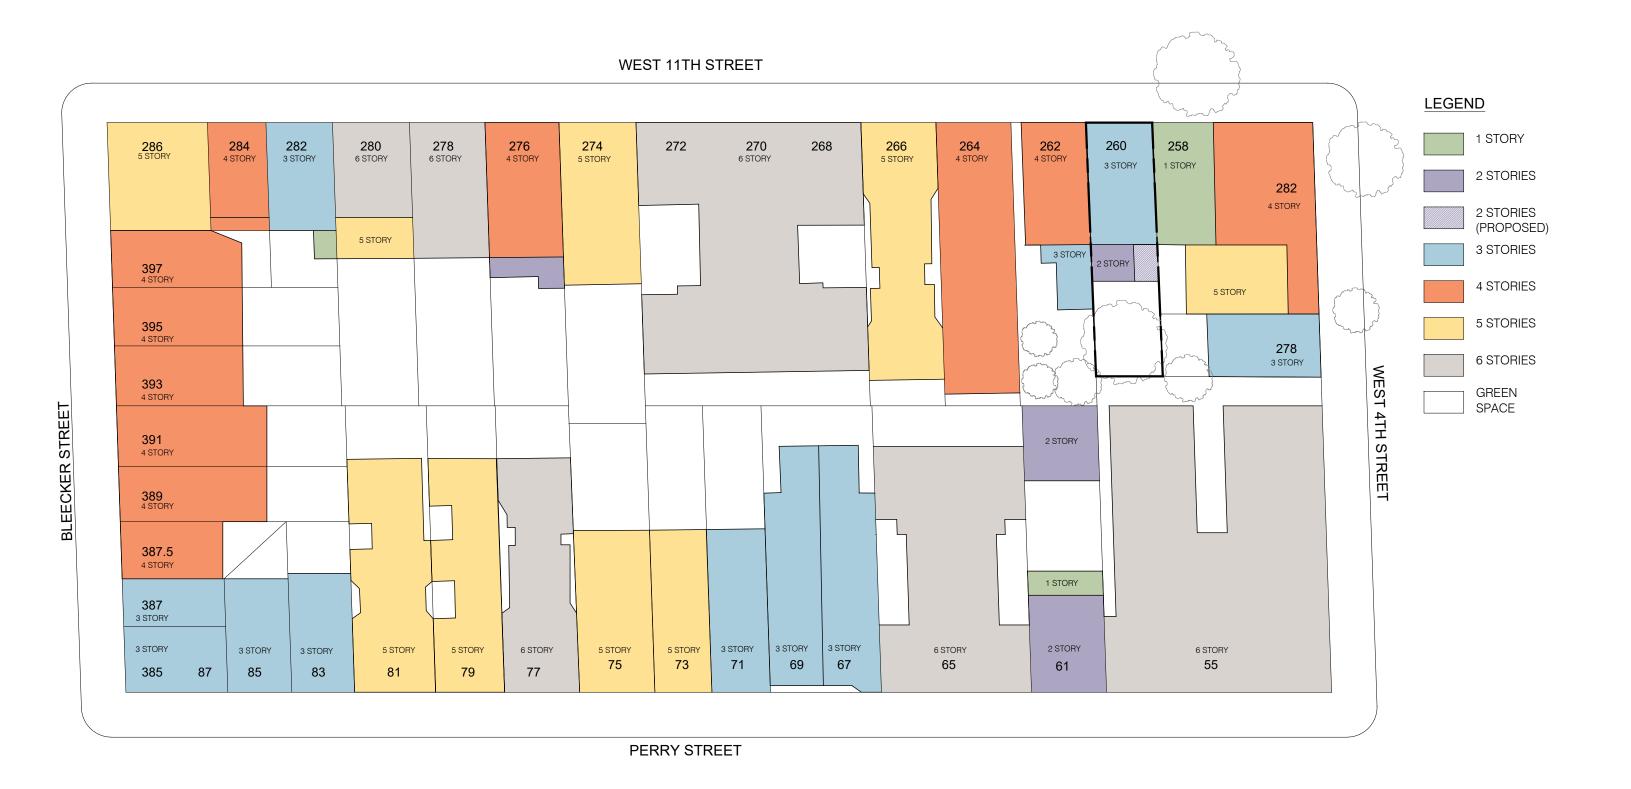

# Greenwich Village Historic District | LP-0489

260 W11th STREET NEW YORK, NY LPC PRESENTATION

1- VIEW SOUTHWEST

2- VIEW SOUTH

3- VIEW SOUTH

1- VIEW NORTH 2- VIEW NORTH 3- VIEW EAST

1-VIEW WEST 2 - VIEW NORTH 3- VIEW SOUTH