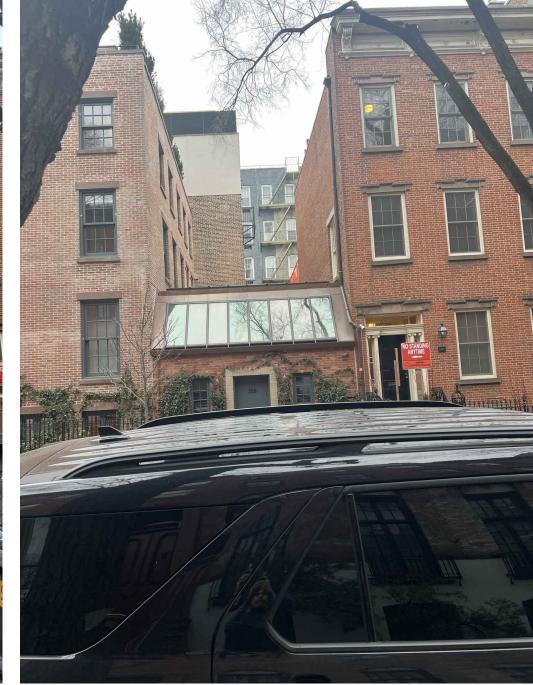

# Greenwich Village Historic District | LP-0489

260 W11th STREET NEW YORK, NY LPC PRESENTATION

1- VIEW SOUTHWEST

2- VIEW SOUTH

3- VIEW SOUTH

1- VIEW NORTH 2- VIEW NORTH 3- VIEW EAST

1-VIEW WEST 2 - VIEW NORTH 3- VIEW SOUTH