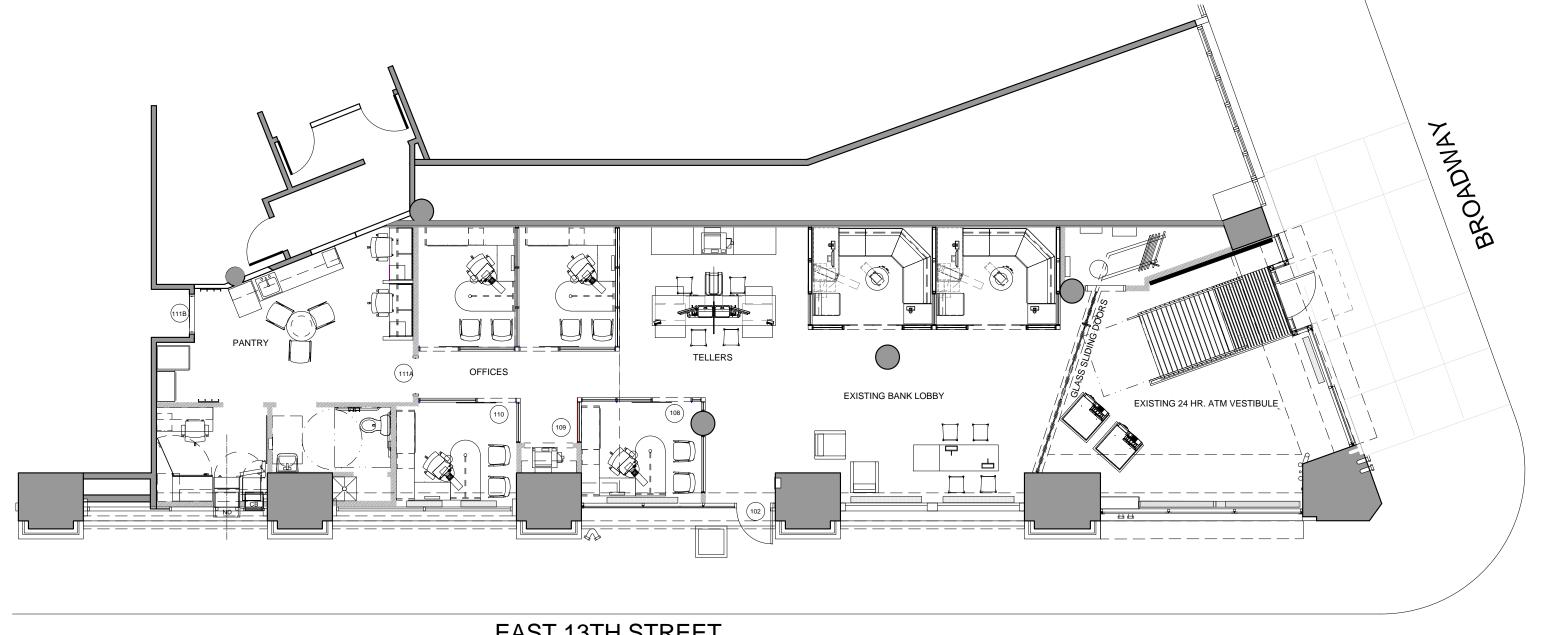

## EXISTING FLOOR PLAN 1/8" = 1'-0"

B+W Architecture B+W Architecture, D.P.C.

Architecture Interior Design Facility Planning & Design

Santander Union Square CC 2157 841 Broadway New York, NY. 10003

| Proj.No.    | 84.964         |
|-------------|----------------|
| Date        | FEB. 6,2023    |
| Scale       | 1/8" = 1'-0"   |
| Sheet Title |                |
| EXIST       | ING FLOOR PLAN |