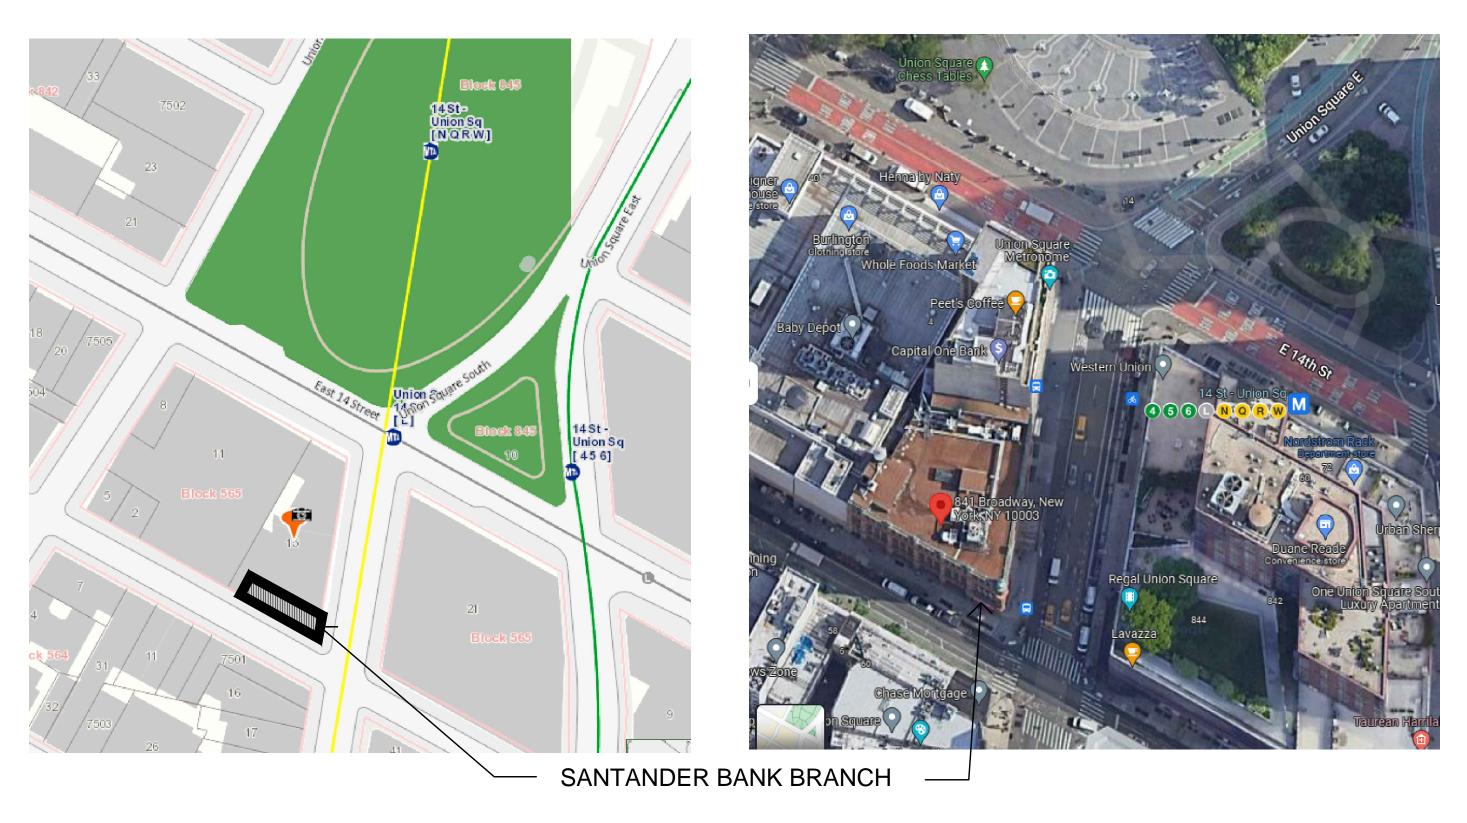

| Proj.No.      | 84.964      |  |  |
|---------------|-------------|--|--|
| Date          | FEB. 6,2023 |  |  |
| Scale         | N/A         |  |  |
| Sheet Title   |             |  |  |
| LOCATION PLAN |             |  |  |

**EAST 13TH STREET** 