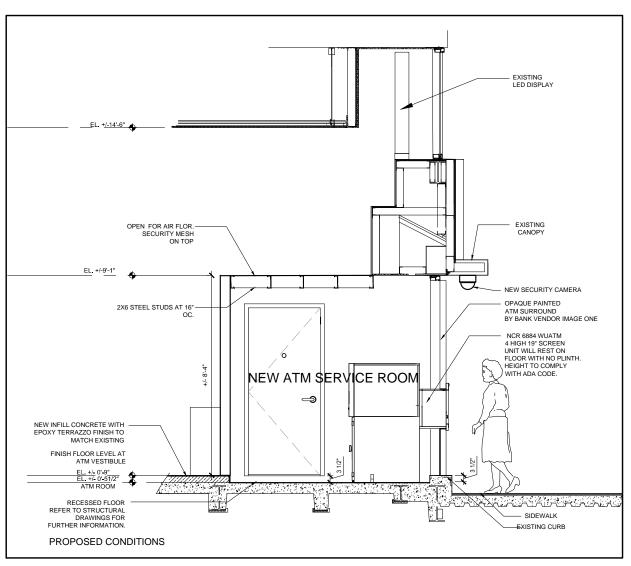

A-02

SEC SECTION A

A-03 1/4" = 1'-0"

**CONSTRUCTION PLAN** 

1/4" = 1'-0"

| Proj.No.    | 84.964       |
|-------------|--------------|
| Date        | FEB. 6,2023  |
| Scale       | 1/4" = 1'-0" |
| Sheet Title |              |

Sheet Title
CONSTRUCTION PLAN AND
SECTION AT PROPOSED WALK
UP ATM AND SERVICE ROOM