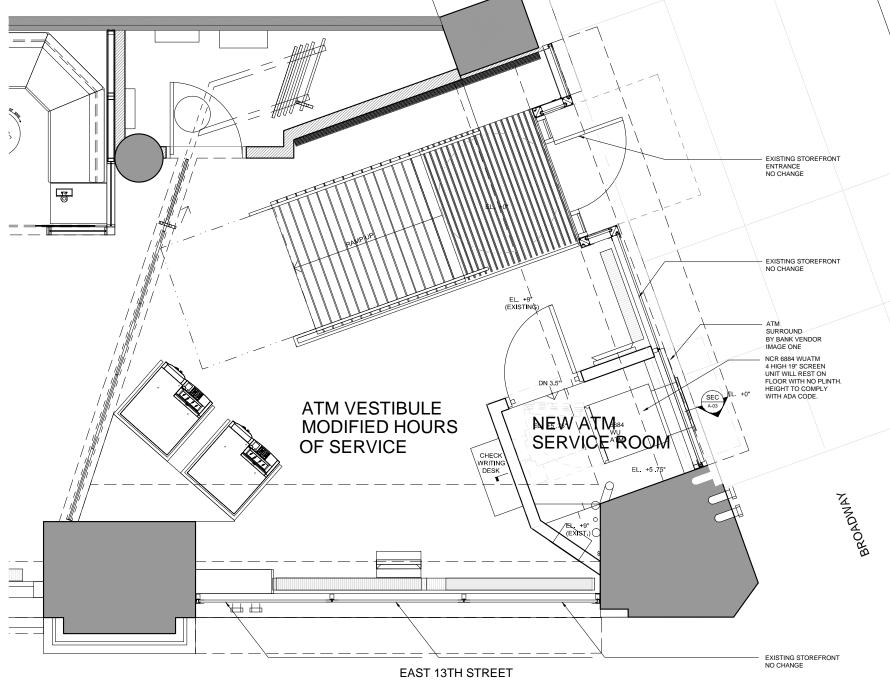

**EAST 13TH STREET** 

## EXISTING FLOOR PLAN 1/8" = 1'-0"

B+W Architecture B+W Architecture, D.P.C.

Architecture Interior Design Facility Planning & Design

Santander Union Square CC 2157 841 Broadway New York, NY. 10003

| Proj.No.    | 84.964         |
|-------------|----------------|
| Date        | FEB. 6,2023    |
| Scale       | 1/8" = 1'-0"   |
| Sheet Title |                |
| EXIST       | ING FLOOR PLAN |

A-02

SEC SECTION A

A-03 1/4" = 1'-0"

**CONSTRUCTION PLAN** 

1/4" = 1'-0"

| Proj.No.    | 84.964       |
|-------------|--------------|
| Date        | FEB. 6,2023  |
| Scale       | 1/4" = 1'-0" |
| Sheet Title |              |

Sheet Title
CONSTRUCTION PLAN AND
SECTION AT PROPOSED WALK
UP ATM AND SERVICE ROOM