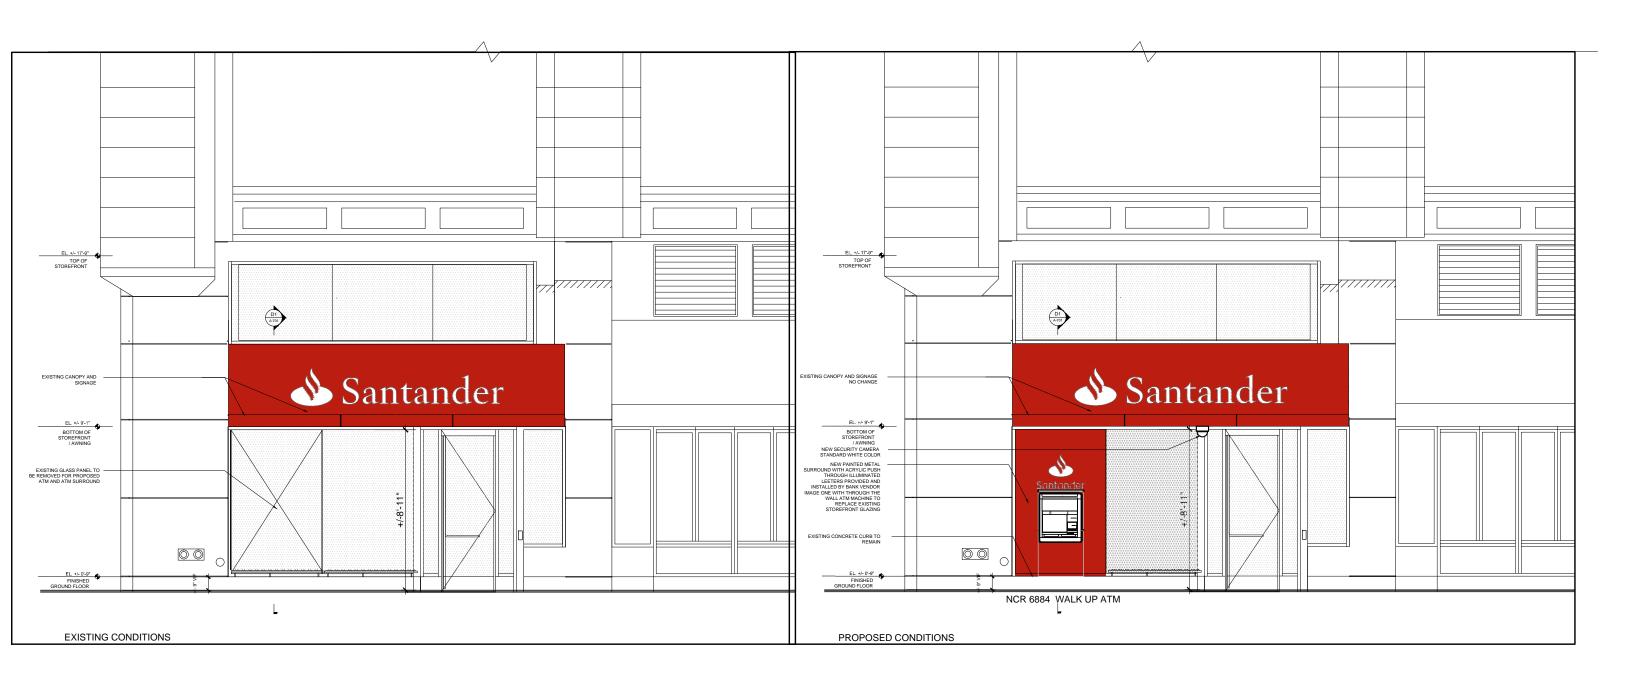

| Proj.No.    | 84.964                        |
|-------------|-------------------------------|
| Date        | FEB. 6,2023                   |
| Scale       | N/A                           |
| Sheet Title |                               |
|             | VAY ELEVATION<br>ES FROM 2021 |

Proj.No. 84.964

Date FEB. 6,2023

Scale 3/16" = 1'-0"

Sheet Title

BROADWAY ELEVATION

EXISTING AND PROPOSED