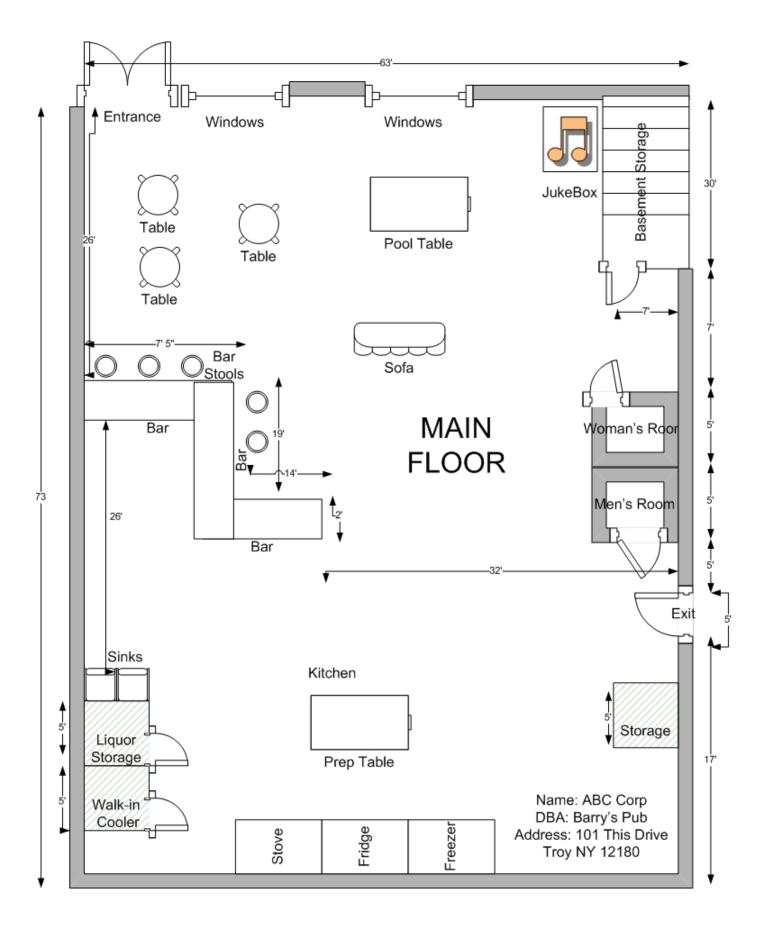

|                                                               |
| Print or Type Name                                                              | e_Anna Tobin                                                  |
| Title                                                                           | e_Paralegal                                                   |

Thank you for your cooperation. Please return this questionnaire along with the other required documents as soon as you can. This will expedite your application and avoid any unnecessary delays. Use additional pages if necessary.

Dunitatie

Community Board 2, Manhattan SLA Licensing Committee Donna Raftery, Co-Chair Robert Ely, Co-Chair

## EXAMPLE INTERIOR (GROUND FLOOR)



## EXAMPLE INTERIOR WITH OUTDOOR AREA (GROUND FLOOR)



## EXAMPLE INTERIOR (BASEMENT)



# EXAMPLE OF A BLOCK PLOT DIAGRAM (CITY/TOWN)

| Grocery Store<br>First Avenue | Main Street | Main Street Tavern<br>First Avenue |
|-------------------------------|-------------|------------------------------------|
| Laudromat                     |             | Book Store                         |
| Residence                     | Main Street | Vacant                             |
| **Proposed Premises**         | Street      | Office Space                       |
| Hair Salon                    |             | Residence                          |
| Second Street                 |             | Second Street                      |
| Hardware Store                | Main Street | Residence