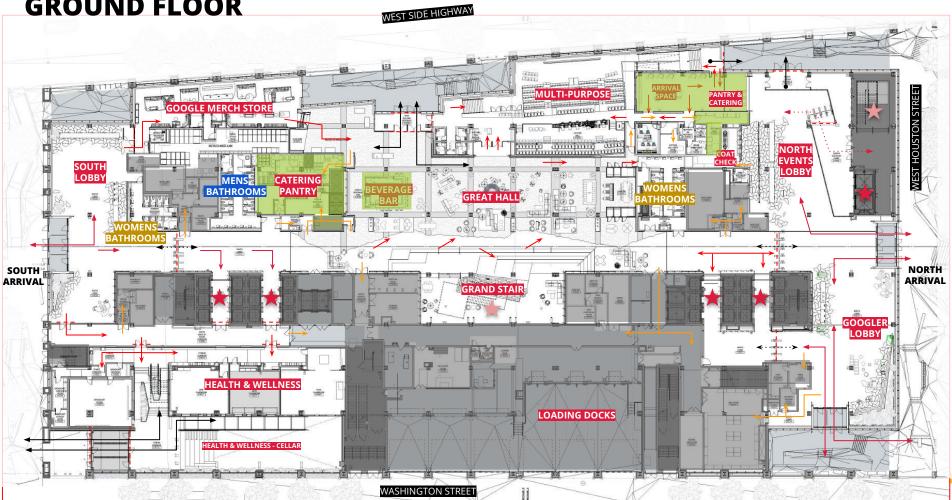

# EXAMPLE OF A BLOCK PLOT DIAGRAM (CITY/TOWN)

| Grocery Store<br>First Avenue | Main Street | Main Street Tavern<br>First Avenue |
|-------------------------------|-------------|------------------------------------|
| Laudromat                     |             | Book Store                         |
| Residence                     | Main Street | Vacant                             |
| **Proposed Premises**         | Street      | Office Space                       |
| Hair Salon                    |             | Residence                          |
| Second Street                 |             | Second Street                      |
| Hardware Store                | Main Street | Residence                          |

# EXAMPLE OF A BLOCK PLOT DIAGRAM (RURAL AREA)



## **GROUND FLOOR**



## **2ND FLOOR PLAN**

There is a full anchor cafe and Juice Bar on 2 that is on hold at this time: Global Bowl, Deli and Plancha grill with Salad Bar. Probably will not change once reactivated



## **3RD FLOOR PLAN**



WASHINGTON

## **4TH FLOOR PLAN**



| Always Oriered alconol, mustard, suitur Zintandei Vinaigrette Sugar, Xanthan Gum, Salt, Pepper