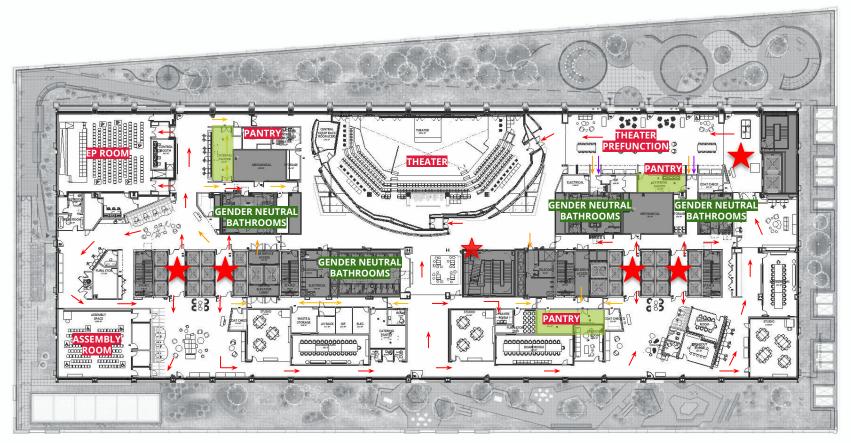

| Book Store                         |
| Residence                     | Main Street | Vacant                             |
| **Proposed Premises**         | Street      | Office Space                       |
| Hair Salon                    |             | Residence                          |
| Second Street                 |             | Second Street                      |
| Hardware Store                | Main Street | Residence                          |

# EXAMPLE OF A BLOCK PLOT DIAGRAM (RURAL AREA)



## **GROUND FLOOR**



## **2ND FLOOR PLAN**

There is a full anchor cafe and Juice Bar on 2 that is on hold at this time: Global Bowl, Deli and Plancha grill with Salad Bar. Probably will not change once reactivated



## **3RD FLOOR PLAN**



WASHINGTON

## **4TH FLOOR PLAN**



| Always Oriered alconol, mustard, suitur Zintandei Vinaigrette Sugar, Xanthan Gum, Salt, Pepper