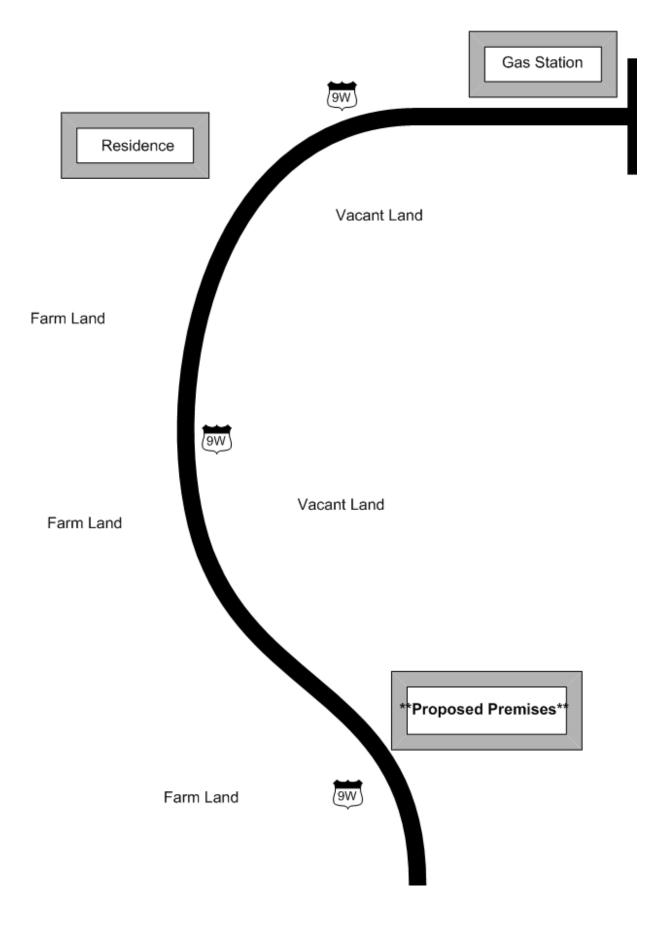

INTERIOR (BASEMENT)



# EXAMPLE OF A BLOCK PLOT DIAGRAM (CITY/TOWN)

| Grocery Store<br>First Avenue | Main Street | Main Street Tavern<br>First Avenue |
|-------------------------------|-------------|------------------------------------|
| Laudromat                     |             | Book Store                         |
| Residence                     | Main Street | Vacant                             |
| **Proposed Premises**         | Street      | Office Space                       |
| Hair Salon                    |             | Residence                          |
| Second Street                 |             | Second Street                      |
| Hardware Store                | Main Street | Residence                          |

# EXAMPLE OF A BLOCK PLOT DIAGRAM (RURAL AREA)



## **GROUND FLOOR**



## **2ND FLOOR PLAN**

There is a full anchor cafe and Juice Bar on 2 that is on hold at this time: Global Bowl, Deli and Plancha grill with Salad Bar. Probably will not change once reactivated



## **3RD FLOOR PLAN**



WASHINGTON

## **4TH FLOOR PLAN**



| Always Oriered alconol, mustard, suitur Zintandei Vinaigrette Sugar, Xanthan Gum, Salt, Pepper