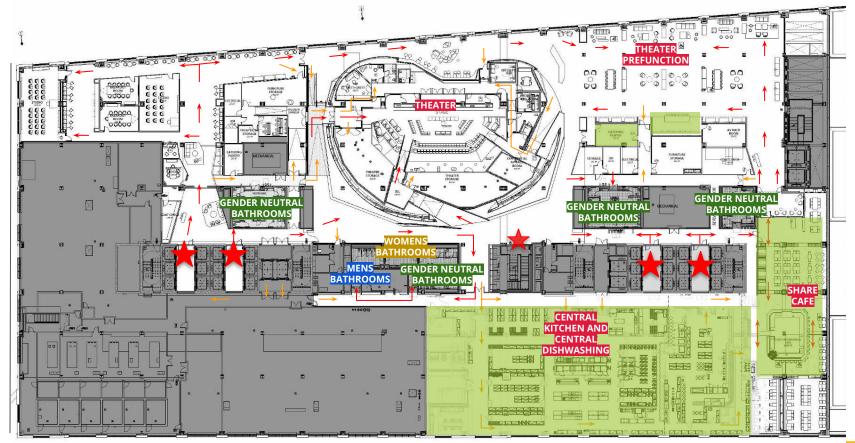

udromat                     |             | Book Store                         |
| Residence                     | Main Street | Vacant                             |
| **Proposed Premises**         | Street      | Office Space                       |
| Hair Salon                    |             | Residence                          |
| Second Street                 |             | Second Street                      |
| Hardware Store                | Main Street | Residence                          |

# EXAMPLE OF A BLOCK PLOT DIAGRAM (RURAL AREA)



## **GROUND FLOOR**



## **2ND FLOOR PLAN**

There is a full anchor cafe and Juice Bar on 2 that is on hold at this time: Global Bowl, Deli and Plancha grill with Salad Bar. Probably will not change once reactivated



## **3RD FLOOR PLAN**



WASHINGTON

## **4TH FLOOR PLAN**



| Always Oriered alconol, mustard, suitur Zintandei Vinaigrette Sugar, Xanthan Gum, Salt, Pepper