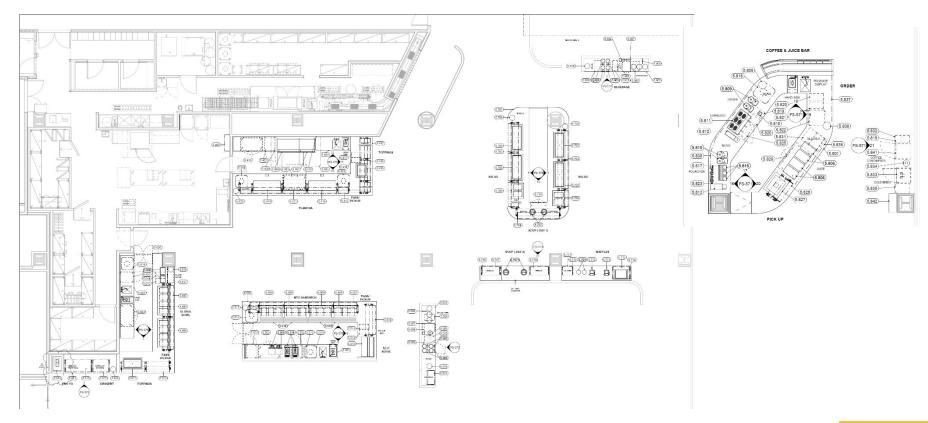

## **2ND FLOOR PLAN**

There is a full anchor cafe and Juice Bar on 2 that is on hold at this time: Global Bowl, Deli and Plancha grill with Salad Bar. Probably will not change once reactivated