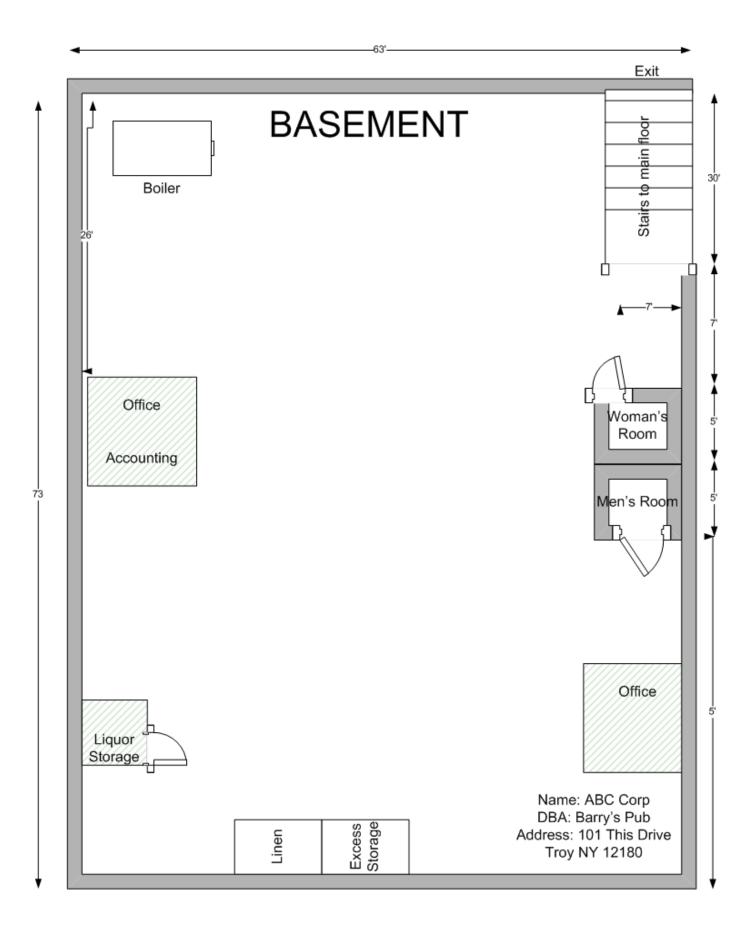

|
| Print or Type Name                                                              | e_Anna Tobin                                                  |
| Title                                                                           | e_Paralegal                                                   |

Thank you for your cooperation. Please return this questionnaire along with the other required documents as soon as you can. This will expedite your application and avoid any unnecessary delays. Use additional pages if necessary.

Dunitatie

Community Board 2, Manhattan SLA Licensing Committee Donna Raftery, Co-Chair Robert Ely, Co-Chair

## EXAMPLE INTERIOR (GROUND FLOOR)



## EXAMPLE INTERIOR WITH OUTDOOR AREA (GROUND FLOOR)



## EXAMPLE INTERIOR (BASEMENT)



# EXAMPLE OF A BLOCK PLOT DIAGRAM (CITY/TOWN)

| Grocery Store<br>First Avenue | Main Street | Main Street Tavern<br>First Avenue |
|-------------------------------|-------------|------------------------------------|
| Laudromat                     |             | Book Store                         |
| Residence                     | Main Street | Vacant                             |
| **Proposed Premises**         | Street      | Office Space                       |
| Hair Salon                    |             | Residence                          |
| Second Street                 |             | Second Street                      |
| Hardware Store                | Main Street | Residence                          |

# EXAMPLE OF A BLOCK PLOT DIAGRAM (RURAL AREA)



## **GROUND FLOOR**