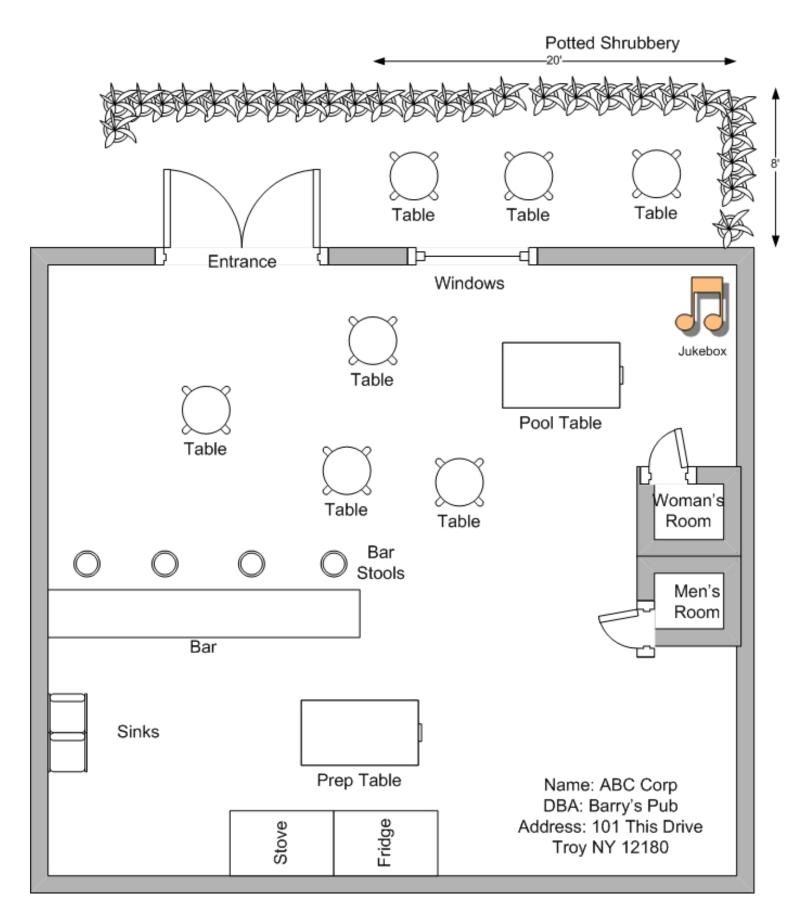

|                                                               |
| Print or Type Name                                                              | e_Anna Tobin                                                  |
| Title                                                                           | e_Paralegal                                                   |

Thank you for your cooperation. Please return this questionnaire along with the other required documents as soon as you can. This will expedite your application and avoid any unnecessary delays. Use additional pages if necessary.

Dunitatie

Community Board 2, Manhattan SLA Licensing Committee Donna Raftery, Co-Chair Robert Ely, Co-Chair

## EXAMPLE INTERIOR (GROUND FLOOR)



## EXAMPLE INTERIOR WITH OUTDOOR AREA (GROUND FLOOR)



## EXAMPLE INTERIOR (BASEMENT)



# EXAMPLE OF A BLOCK PLOT DIAGRAM (CITY/TOWN)

| Grocery Store<br>First Avenue | Main Street | Main Street Tavern<br>First Avenue |
|-------------------------------|-------------|------------------------------------|
| Laudromat                     |             | Book Store                         |
| Residence                     | Main Street | Vacant                             |
| **Proposed Premises**         | Street      | Office Space                       |
| Hair Salon                    |             | Residence                          |
| Second Street                 |             | Second Street                      |
| Hardware Store                | Main Street | Residence                          |

# EXAMPLE OF A BLOCK PLOT DIAGRAM (R