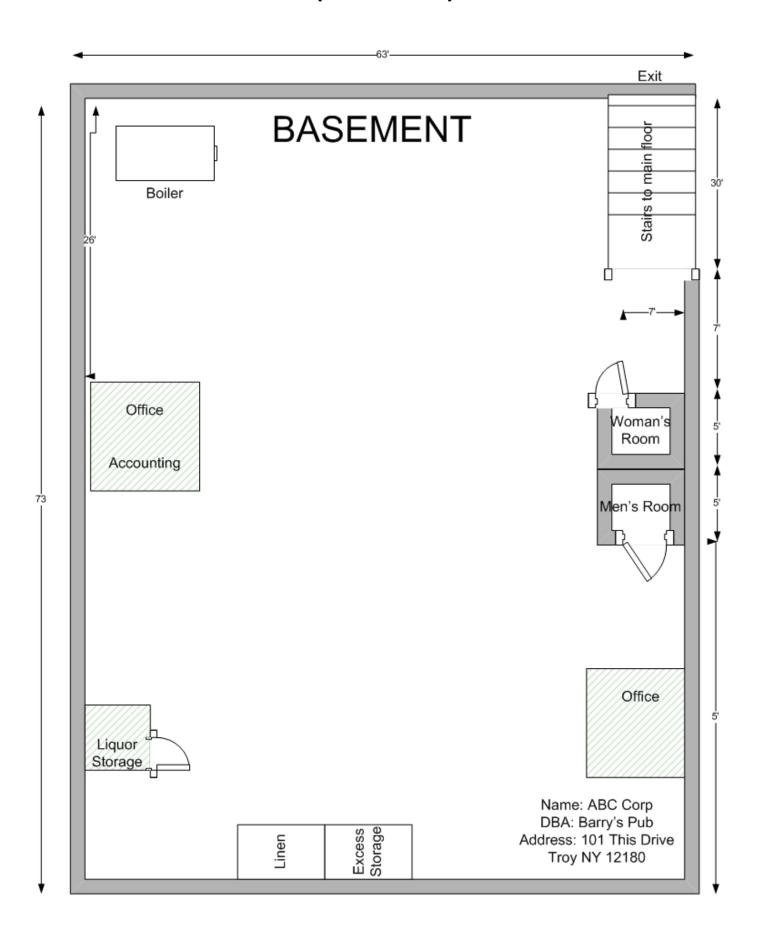

|
| Print or Type Name Anna To                                                             | obin                                                  |
| Title Parale                                                                           | gal                                                   |

Thank you for your cooperation. Please return this questionnaire along with the other required documents as soon as you can. This will expedite your application and avoid any unnecessary delays. Use additional pages if necessary.

Community Board 2, Manhattan SLA Licensing Committee Donna Raftery, Co-Chair Robert Ely, Co-Chair

#### EXAMPLE INTERIOR (GROUND FLOOR)



## EXAMPLE INTERIOR WITH OUTDOOR AREA (GROUND FLOOR)



### **EXAMPLE INTERIOR** (BASEMENT)



# EXAMPLE OF A BLOCK PLOT DIAGRAM (CITY/TOWN)

| Grocery Store First Avenue                   | Main Street | Main Street Tavern  First Avenue            |
|----------------------------------------------|-------------|---------------------------------------------|
| Residence  **Proposed Premises**  Hair Salon | Main Street | Book Store  Vacant  Office Space  Residence |
| Second Street                                |             | Second Street                               |
| Hardware Store                               | Main Street | Residence                                   |

## EXAMPLE OF A BLOCK PLOT DIAGRAM (RURAL AREA)



#### **9TH FLOOR PLAN**



MiXiT Menu Concept = Curated Salads and grain bowls
Service style = Meals made to order
Portion size = Complete meals
Menu rota