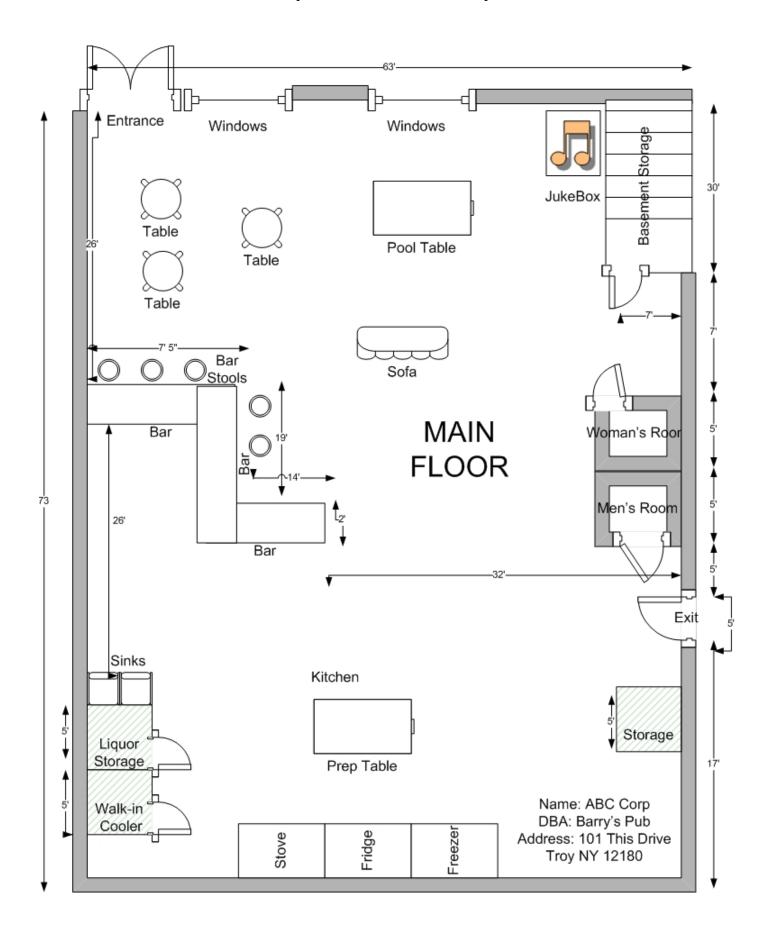

#### EXAMPLE INTERIOR (GROUND FLOOR)

| INTERIOR OF PREMISES:                                                                                                                                          |
|----------------------------------------------------------------------------------------------------------------------------------------------------------------|
| What is the total licensed square footage of the premises?                                                                                                     |
| If more than one floor, please specify square footage by floors: N/A - One floor.                                                                              |
| If there is a sidewalk café, rear yard, rooftop, or outside space, what is the square footage of the area?                                                     |
| N/A - No outdoor space.                                                                                                                                        |
| If more than one floor, what is the access between floors? N/A - One floor.                                                                                    |
| How many entrances are there? 10 How many exits? 10 How many bathrooms? 5                                                                                      |
| Is there access to other parts of the building? no _X_ yes, explain: Access with authorized security permissions based upon job function via keycard.          |
| OVERALL SEATING INFORMATION:                                                                                                                                   |
| Total number of tables? 89 Total table seats? 333                                                                                                              |
| Total number of bars? 2 Total bar seats? Varies per catered event.                                                                                             |
| Total number of "other" seats? 0 please explain : N/A                                                                                                          |
| Total OVERALL number of seats in Premises :333                                                                                                                 |
| BARS:                                                                                                                                                          |
| How many *stand-up bars / bar seats are being applied for on the premises? Bars 2 Seats 0                                                                      |
| How many service bars are being applied for on the premises?0                                                                                                  |
| Any food counters? X no yes, describe :                                                                                                                        |
| For Alterations and Upgrades:                                                                                                                                  |
| Please describe all current and existing bars / bar seats and specific changes: N/A                                                                            |
| * A stand-up bar is any bar or counter (whether seating or not) over which a member of the public can order, pay for and receive food and alcoholic beverages. |
| PROPOSED METHOD OF OPERATION:                                                                                                                                  |
| What type of establishment will this be? (check all that apply)                                                                                                |
| Bar Bar & Food Restaurant Club/ Cabaret Hotel X Other: Catering Establishment                                                                                  |

#### **PREMISES:**

| By what right does the applicant have possession of the premises?                                                                                                 |
|-------------------------------------------------------------------------------------------------------------------------------------------------------------------|
| Own Lease Sub-lease Binding Contract to acquire real property _x_ other: Food and Beverage Services Agreement                                                     |
| Type of Building: Residential X CommercialMixed (Res/Com) Other:                                                                                                  |
| Number of floor: 12 Year Built : 2019                                                                                                                             |
| Describe neighboring buildings:  Commercial buildings                                                                                                             |
| Zoning Designation: Commercial & Office Buildings (C6-3)                                                                                                          |
| Zoning Overlay or Special Designation (applicable) None.                                                                                                          |
| Block and Lot Number: Block 596 / Lot 7502                                                                                                                        |
| Does the premise occupy more than one building, zoning lot, tax lot or more than one floor? $\underline{\hspace{0.2cm}}$ yes $\underline{\hspace{0.2cm}}$ no      |
| Is the premise located in a historic district? yes _X_ no                                                                                                         |
| (if yes, have all exterior changes or changes governed by the Landmarks Preservation Commission (LPC) been approved by the LPC? yes no, please explain : N/A      |
| Will any outside area or sidewalk café be used for the sale or consumption of alcoholic beverages? (including sidewalk, roof and yard space) _X_ no yes : explain |
| What is the proposed Occupancy? 1,204                                                                                                                             |
| Does the premise currently have a valid Certificate of Occupancy (C of O) and all appropriate permits?                                                            |
| _X_no yes                                                                                                                                                         |
| If yes, what is the maximum occupancy for the premises?                                                                                                           |
| If yes, what is the use group for the premises?                                                                                                                   |
| If yes, is proposed occupancy permitted? yes no, explain :                                                                                                        |
| If your occupancy is 75 or greater, do you plan to apply for Public Assembly permit? yesX_no                                                                      |
| Do you plan to file for changes to the Certificate of Occupancy? yes no N/A (if yes, please provide copy of application to the NYC DOB)                           |
| Will the façade or signage be changed from what currently exist at the premise? X no yes                                                                          |
| (if yes, please describe: N/A                                                                                                                                     |