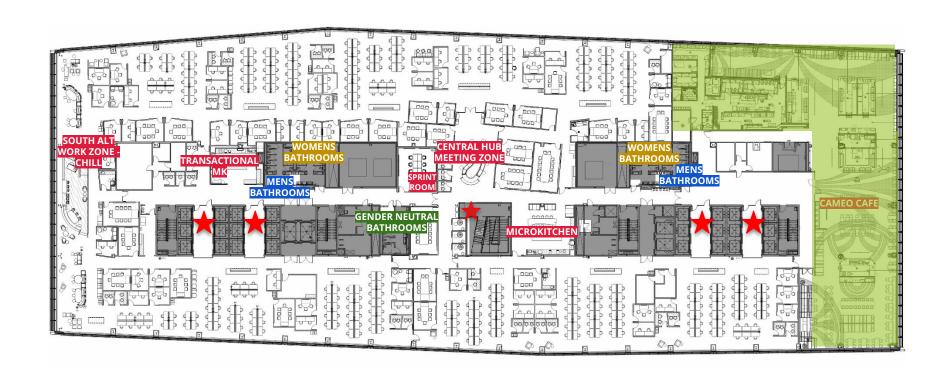

#### **9TH FLOOR PLAN**

MiXiT Menu Concept = Curated Salads and grain bowls
Service style = Meals made to order
Portion size = Complete meals
Menu rotation = Seasonal menu with weekly specials

| MINIT CEACON Com            | MiVIT Desired and   | •••           |                                                                        |                                 |                                                                                                                                           |
|-----------------------------|---------------------|---------------|------------------------------------------------------------------------|---------------------------------|-------------------------------------------------------------------------------------------------------------------------------------------|
| MiXiT SEASON - Sum          |                     | -             | Δ.!!                                                                   | Name of the                     | In our disease                                                                                                                            |
| - 1 1 -                     | Rotation            | Туре          | Allergen                                                               | Name of dish                    | Ingredients                                                                                                                               |
| Salad Greens                |                     |               |                                                                        | 1                               |                                                                                                                                           |
| Greens 1                    | Always offered      | -             |                                                                        | Arugula                         | Arugula                                                                                                                                   |
| Greens 2                    | Always offered      | -             |                                                                        | Mesclun                         | Mesclun                                                                                                                                   |
| Greens 3                    | Always offered      | Hearty        |                                                                        | Kale                            | Kale                                                                                                                                      |
| Greens 4                    | Always offered      | Crunchy       |                                                                        | Romaine                         | Romaine                                                                                                                                   |
| Greens 5                    | Weekly              |               |                                                                        |                                 |                                                                                                                                           |
| <b>Cold Well Ingredient</b> | s - static          |               |                                                                        |                                 |                                                                                                                                           |
| Mixin' 1                    | Always offered      | Raw vegetable |                                                                        | Avocado                         | Avocado, Avocado Pulp, Lemon Juice                                                                                                        |
| Mixin' 2                    | Always offered      | Raw vegetable |                                                                        | Carrot                          | Carrot, Shredded                                                                                                                          |
| Mixin' 3                    | Always offered      | Raw vegetable |                                                                        | Cucumber                        | Cucumber                                                                                                                                  |
| Mixin' 4                    | Always offered      | Raw vegetable |                                                                        | Tomato                          | Grape Tomato                                                                                                                              |
| Mixin' 5                    | Always offered      | Cheese        | milk                                                                   | Parmesan Cheese                 | Parmesan Cheese                                                                                                                           |
| Mixin' 6                    | Always offered      |               | egg                                                                    | Egg                             | Hard Cooked Egg                                                                                                                           |
| Cold Well Ingredient        |                     |               | 1 300                                                                  |                                 |                                                                                                                                           |
| Mixin' 7                    | Seasonal            | Seafood       | FinFish                                                                | Salmon                          |                                                                                                                                           |
| Mixin' 8                    | Seasonal            | Scarood       | 11111511                                                               | Corn                            | Corn                                                                                                                                      |
| Mixin' 9                    | Seasonal            |               |                                                                        | Cilantro                        | Cilantro                                                                                                                                  |
|                             |                     |               | mille                                                                  |                                 |                                                                                                                                           |
| Mixin' 10                   | Seasonal            |               | milk                                                                   | Jicama<br>Padish                | Jicama<br>Padich                                                                                                                          |
| Mixin' 11                   | Seasonal            |               |                                                                        | Radish                          | Radish                                                                                                                                    |
| Mixin' 12                   | Seasonal            |               |                                                                        | Black Bean                      | Black Bean                                                                                                                                |
| Mixin' 13                   | Weekly              |               |                                                                        |                                 |                                                                                                                                           |
| Mixin' 14                   | Weekly              |               |                                                                        |                                 |                                                                                                                                           |
| Mixin' 15                   | Weekly              |               |                                                                        |                                 |                                                                                                                                           |
| Hot Well Ingredients        | 5                   |               |                                                                        |                                 |                                                                                                                                           |
| Hot Item                    | Weekly              | Grain         |                                                                        | Qunioa                          | Quinoa                                                                                                                                    |
| Hot Item                    | Weekly              | Vegetarian    | alcohol, soy, sulfur                                                   | Ginger Koji Tofu                | Tofu, Ginger, Shio Koji                                                                                                                   |
| Hot Item                    | Always Offered      |               |                                                                        | Herb Roasted Chicken            | Chicken, Garlic, Parsley, Oregano, Rosemary, Olive Oil, Salt, Pepper                                                                      |
| Hot Item                    | Optional            |               |                                                                        | Roast Sweet Potato              |                                                                                                                                           |
| Dry Toppings - Behir        | nd Line             |               |                                                                        |                                 |                                                                                                                                           |
| Dry Mixin' 1                |                     | Dry           | gluten (wheat), Barley,                                                | Olive Oil Crouton               | White Bread, Olive Oil, Salt, Pepper                                                                                                      |
|                             | Always offered      | •             | Milk. Sov                                                              | Olive Oli Cioutoli              | write bread, Olive Oli, Sait, Feppel                                                                                                      |
| Dry Mixin' 2                | Seasonal            | Dry           |                                                                        | corn chip                       |                                                                                                                                           |
| Dry Mixin' 3                | Weekly              |               |                                                                        | Sesame Furikake                 |                                                                                                                                           |
| Dry Toppings - Self S       | erved               |               |                                                                        |                                 |                                                                                                                                           |
| Dry Topping 1               | Always offered      | Nut           | tree nut (almond)                                                      | Almond                          | Almond                                                                                                                                    |
| Dry Topping 2               | Always offered      | Seed          |                                                                        | Pepita                          | Pepita (Pumpkin Seed)                                                                                                                     |
| Dry Topping 3               | Always offered      | Seed          |                                                                        | Sunflower Seed                  | Sunflower Seed                                                                                                                            |
| Dry Topping 4               | Always offered      | Dried fruit   |                                                                        | Dried Cranberry                 | Dried Cranberry                                                                                                                           |
| Core Dressing               |                     |               |                                                                        |                                 |                                                                                                                                           |
| Dressing 1                  | Seasonal            |               |                                                                        | Chili-Oregano Dressing          |                                                                                                                                           |
| Dressing 2                  | Seasonal            |               | alcohol, sulfur, soy                                                   | Sesame Miso Dressing            | Canola Oil, Rice Vinegar, <b>Sesame Oil, White Miso,</b> Salt, Pepper, Xanthan Gum                                                        |
| Dressing 3                  | Always Offered      |               | alcohol, mustard, sulfur                                               | Zinfandel Vinaigrette           | Canola Oil, <b>Red Wine Vinegar</b> , Lemon Juice, Garlic Puree, Shallot Puree, <b>Dijon Mustard</b> , Sugar, Xanthan Gum, Salt, Pepper   |
| Dressing 4                  | Always Offered      |               | soy, fin fish, milk,<br>mustard,                                       | Caesar Dressing                 | Veganaise, Extra Virgin Olive Oil, Lemon Juice, Parmesan Cheese, Roasted Garlic Puree, Kosher Salt, Anchovy Fillet, Pepper, Xanthan Gum   |
|                             |                     |               | ·                                                                      | MiXiT Sample Menu               | Cameo                                                                                                                                     |
| C'                          |                     |               | .111                                                                   |                                 |                                                                                                                                           |
| Signature<br>Salad 1        |                     |               | alcohol, buckwheat,<br>sesame, soy, sulfur                             | Sesame Noodler                  | Soba Noodle, Spinach, Napa Cabbage, Cucumber, Corn, Tomato, Ginger-Koji Tofu,<br>Sesame Furikake, Sesame Miso Vinaigrette                 |
| Signature<br>Salad 2        |                     |               | Milk, Sulfur                                                           | Baja                            | Romaine, Spinach, Red Cabbage, Herb-Roasted Chicken, Black Bean, Corn, Tomato, Cotija, Tortilla Chip, Cilantro, Chill-Oregano Vinaigrette |
| Signature<br>Salad 3        |                     |               | alcohol, mustard,<br>sulfur, fin fish, soy,<br>gluten (wheat, barley)  | Salmon Caesar                   | Salmon with Mustard and Tarragon, Romaine, Kale, Jicama, Olive Oil Crouton, Radish, Classic Caesar Dressing                               |
| Jaiau J                     |                     |               | milk                                                                   |                                 |                                                                                                                                           |
|                             |                     |               | All                                                                    | Weekly Specia                   |                                                                                                                                           |
|                             |                     |               | Allergen                                                               | Name of dish                    | Ingredients                                                                                                                               |
| Week 1                      | Special Salad       |               | gluten (wheat, barley)<br>soy, milk, alcohol,<br>mustard, pork, sulfur | BLTA                            | Romaine, Tomato, Avocado, <b>Olive Oil Crouton</b> , Arugula, <b>Bacon</b> , <b>Tabasco-Red Wine Vinaigrette</b>                          |
|                             | Special Vinaigrette |               | alcohol, mustard, sulfur                                               | Tabasco Red Wine<br>Vinaigrette | Canola Oil, Olive Oil, Red Wine Vinegar, Tabasco, Sriracha, Dijon Mustard, Xanthan Gum, Salt, Pepper                                      |
|                             | Special ingredi     |               | pork                                                                   | Bacon                           | Bacon                                                                                                                                     |
|                             | Special ingredi     |               | ·                                                                      |                                 |                                                                                                                                           |
|                             | Special Ingredi     |               |                                                                        |                                 |                                                                                                                                           |
|                             | Special Protein     |               |                                                                        |                                 |                                                                                                                                           |
|                             | Special Greens      |               |                                                                        |                                 |                                                                                                                                           |
|                             | Special dicells     |               |                                                                        |                                 |                                                                                                                                           |