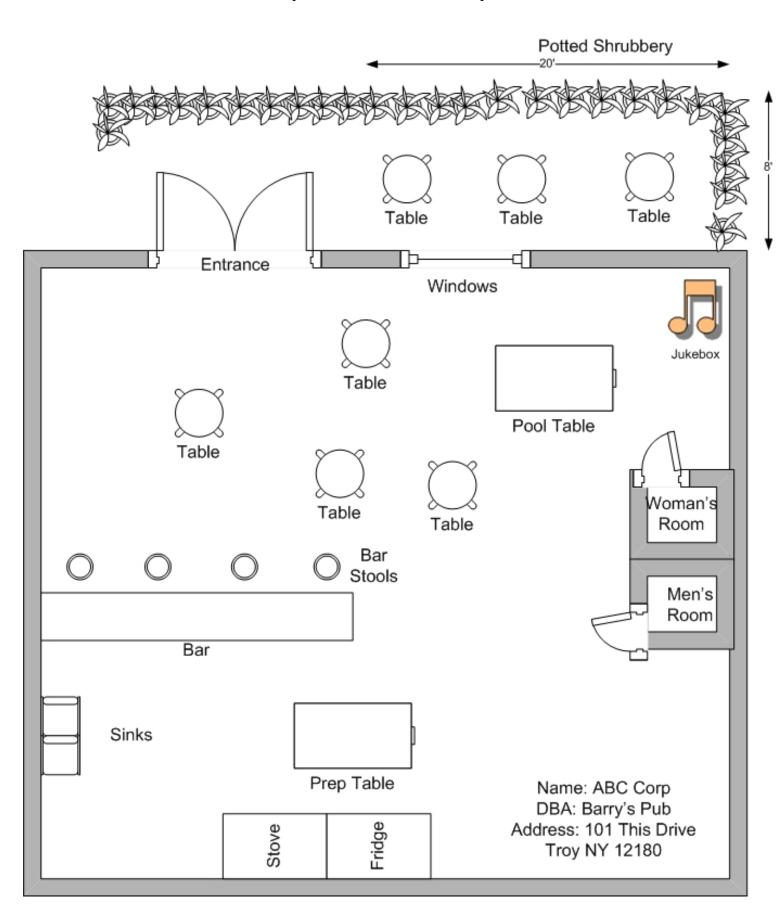

| ature                                                 |
| Print or Type Name Anna To                                                             | obin                                                  |
| Title Parale                                                                           | gal                                                   |

Thank you for your cooperation. Please return this questionnaire along with the other required documents as soon as you can. This will expedite your application and avoid any unnecessary delays. Use additional pages if necessary.

Community Board 2, Manhattan SLA Licensing Committee Donna Raftery, Co-Chair Robert Ely, Co-Chair

#### EXAMPLE INTERIOR (GROUND FLOOR)



## EXAMPLE INTERIOR WITH OUTDOOR AREA (GROUND FLOOR)



### **EXAMPLE INTERIOR** (BASEMENT)



# EXAMPLE OF A BLOCK PLOT DIAGRAM (CITY/TOWN)

| Grocery Store First Avenue                   | Main Street | Main Street Tavern  First Avenue            |
|----------------------------------------------|-------------|---------------------------------------------|
| Residence  **Proposed Premises**  Hair Salon | Main Street | Book Store  Vacant  Office Space  Residence |
| Second Street                                |             | Second Street                               |
| Hardware Store                               | Main Street | Residence                                   |

## EXAMPLE OF A BLOCK PLOT DIAGRAM (RURAL AREA)



#### **9TH FLOOR PLAN**



MiXiT Menu Concept = Curated Salads and grain bowls
Service style = Meals made to order