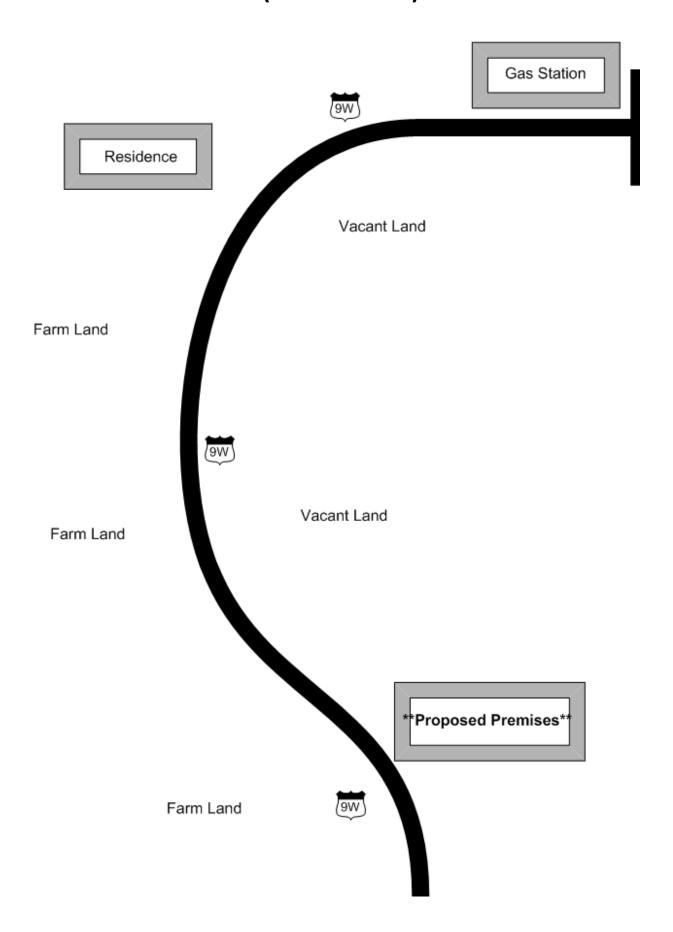

Robert Ely, Co-Chair

#### EXAMPLE INTERIOR (GROUND FLOOR)



## EXAMPLE INTERIOR WITH OUTDOOR AREA (GROUND FLOOR)



### **EXAMPLE INTERIOR** (BASEMENT)



# EXAMPLE OF A BLOCK PLOT DIAGRAM (CITY/TOWN)

| Grocery Store First Avenue                   | Main Street | Main Street Tavern  First Avenue            |
|----------------------------------------------|-------------|---------------------------------------------|
| Residence  **Proposed Premises**  Hair Salon | Main Street | Book Store  Vacant  Office Space  Residence |
| Second Street                                |             | Second Street                               |
| Hardware Store                               | Main Street | Residence                                   |

## EXAMPLE OF A BLOCK PLOT DIAGRAM (RURAL AREA)



#### **9TH FLOOR PLAN**



MiXiT Menu Concept = Curated Salads and grain bowls
Service style = Meals made to order
Portion size = Complete meals
Menu rotation = Seasonal menu with weekly specials

| MINIT CEACON Com            | MiVIT Desired and   | •••           |                                                                        |                                 |                                                                                                                                           |
|-----------------------------|---------------------|---------------|------------------------------------------------------------------------|---------------------------------|------------------------------------------------------------------------------------------------------------