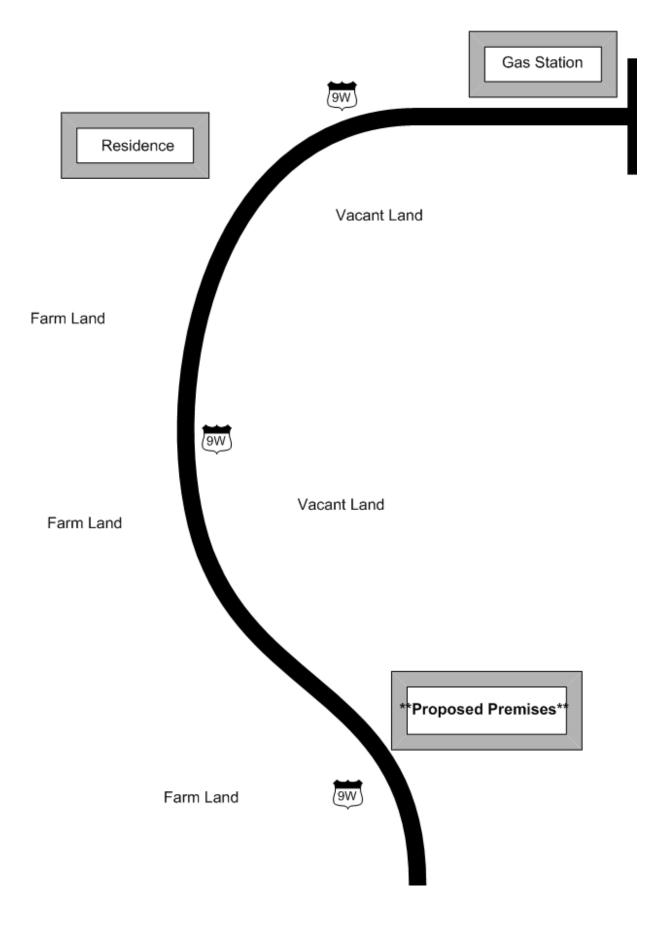

INTERIOR (BASEMENT)



# EXAMPLE OF A BLOCK PLOT DIAGRAM (CITY/TOWN)

| Grocery Store<br>First Avenue | Main Street | Main Street Tavern<br>First Avenue |
|-------------------------------|-------------|------------------------------------|
| Laudromat                     |             | Book Store                         |
| Residence                     | Main Street | Vacant                             |
| **Proposed Premises**         | Street      | Office Space                       |
| Hair Salon                    |             | Residence                          |
| Second Street                 |             | Second Street                      |
| Hardware Store                | Main Street | Residence                          |

# EXAMPLE OF A BLOCK PLOT DIAGRAM (RURAL AREA)



## **6TH FLOOR PLAN**



| Always Oriered alconol, mustard, suitur Zintandei Vinaigrette Sugar, Xanthan Gum, Salt, Pepper