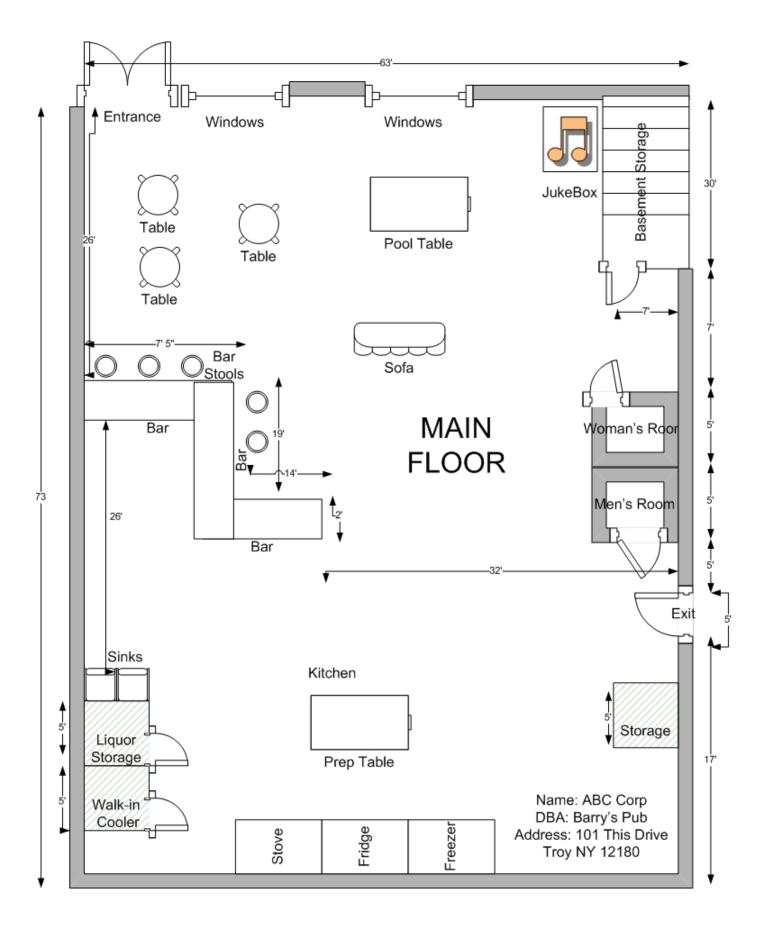

|                              |          |
| Print                                                               | or Type Name <u>Anna</u> | a Tobin                           |                              |          |
|                                                                     | Title_Para               | legal                             |                              |          |

Thank you for your cooperation. Please return this questionnaire along with the other required documents as soon as you can. This will expedite your application and avoid any unnecessary delays. Use additional pages if necessary.

Dunitatie

Community Board 2, Manhattan SLA Licensing Committee Donna Raftery, Co-Chair Robert Ely, Co-Chair

# EXAMPLE INTERIOR (GROUND FLOOR)



## EXAMPLE INTERIOR WITH OUTDOOR AREA (GROUND FLOOR)



## EXAMPLE INTERIOR (BASEMENT)



# EXAMPLE OF A BLOCK PLOT DIAGRAM (CITY/TOWN)

| Grocery Store<br>First Avenue | Main Street | Main Street Tavern<br>First Avenue |
|-------------------------------|-------------|------------------------------------|
| Laudromat                     |             | Book Store                         |
| Residence                     | Main Street | Vacant                             |
| **Proposed Premises**         | Street      | Office Space                       |
| Hair Salon                    |             | Residence                          |
| Second Street                 |             | Second Street                      |
| Hardware Store                | Main Street | Residence