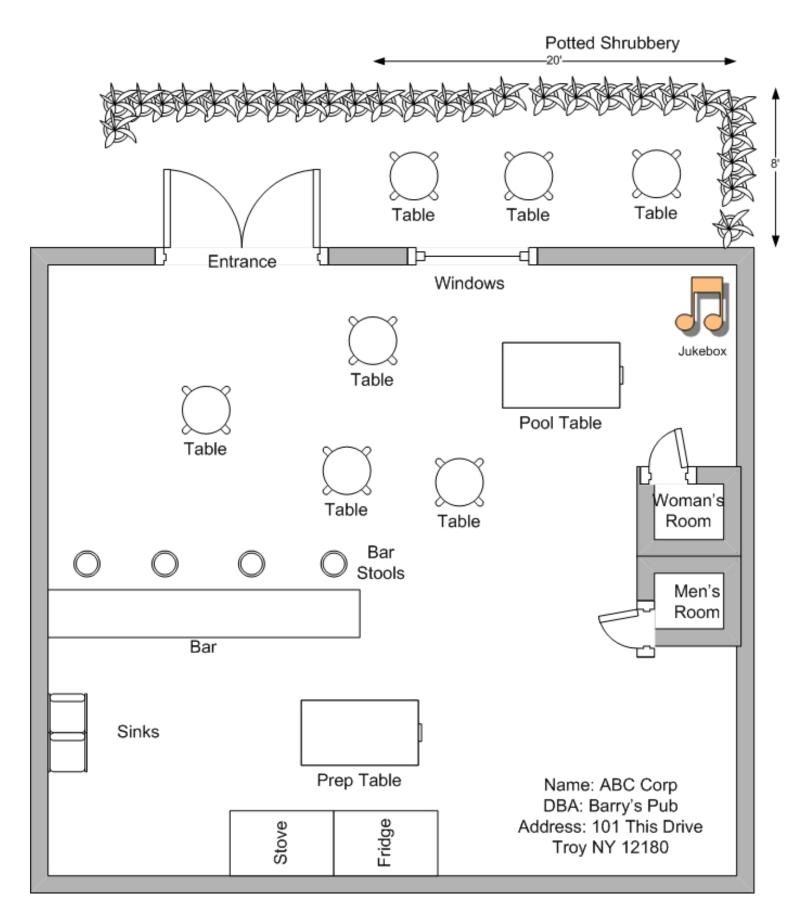

|          |
| Print                                                               | or Type Name <u>Anna</u> | a Tobin                           |                              |          |
|                                                                     | Title_Para               | legal                             |                              |          |

Thank you for your cooperation. Please return this questionnaire along with the other required documents as soon as you can. This will expedite your application and avoid any unnecessary delays. Use additional pages if necessary.

Dunitatie

Community Board 2, Manhattan SLA Licensing Committee Donna Raftery, Co-Chair Robert Ely, Co-Chair

# EXAMPLE INTERIOR (GROUND FLOOR)



## EXAMPLE INTERIOR WITH OUTDOOR AREA (GROUND FLOOR)



## EXAMPLE INTERIOR (BASEMENT)



# EXAMPLE OF A BLOCK PLOT DIAGRAM (CITY/TOWN)

| Grocery Store<br>First Avenue | Main Street | Main Street Tavern<br>First Avenue |
|-------------------------------|-------------|------------------------------------|
| Laudromat                     |             | Book Store                         |
| Residence                     | Main Street | Vacant                             |
| **Proposed Premises**         | Street      | Office Space                       |
| Hair Salon                    |             | Residence                          |
| Second Street                 |             | Second Street                      |
| Hardware Store                | Main Street | Residence                          |

# EXAMPLE OF A BLOCK PLOT DIAGRAM (R