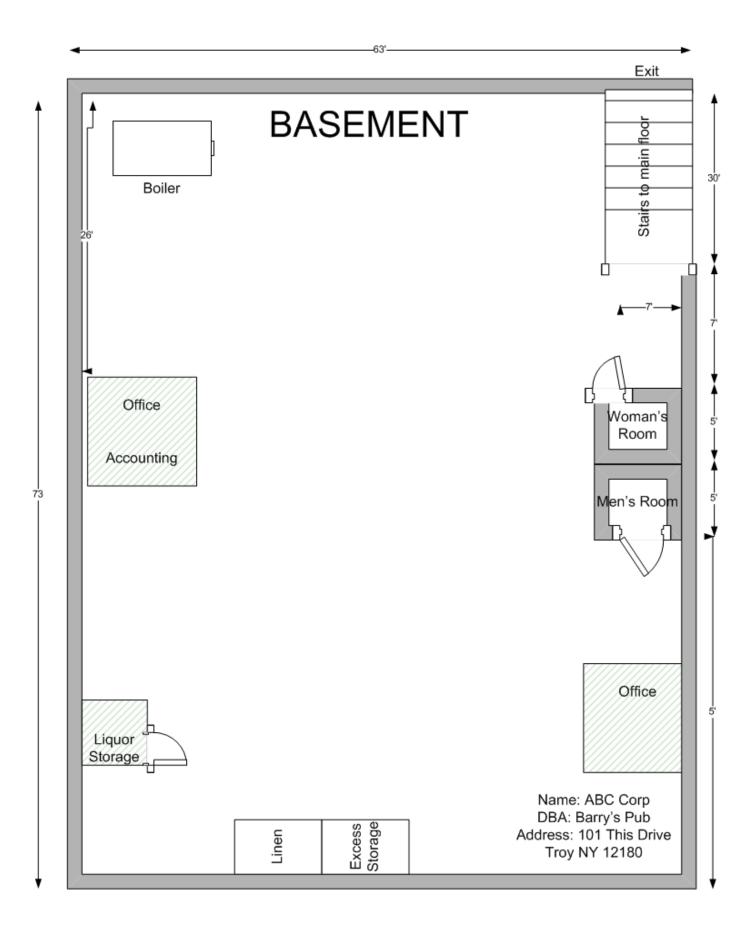

| or Type Name <u>Anna</u> | a Tobin                           |                              |          |
|                                                                     | Title_Para               | legal                             |                              |          |

Thank you for your cooperation. Please return this questionnaire along with the other required documents as soon as you can. This will expedite your application and avoid any unnecessary delays. Use additional pages if necessary.

Dunitatie

Community Board 2, Manhattan SLA Licensing Committee Donna Raftery, Co-Chair Robert Ely, Co-Chair

# EXAMPLE INTERIOR (GROUND FLOOR)



## EXAMPLE INTERIOR WITH OUTDOOR AREA (GROUND FLOOR)



## EXAMPLE INTERIOR (BASEMENT)



# EXAMPLE OF A BLOCK PLOT DIAGRAM (CITY/TOWN)

| Grocery Store<br>First Avenue | Main Street | Main Street Tavern<br>First Avenue |
|-------------------------------|-------------|------------------------------------|
| Laudromat                     |             | Book Store                         |
| Residence                     | Main Street | Vacant                             |
| **Proposed Premises**         | Street      | Office Space                       |
| Hair Salon                    |             | Residence                          |
| Second Street                 |             | Second Street                      |
| Hardware Store                | Main Street | Residence                          |

# EXAMPLE OF A BLOCK PLOT DIAGRAM (RURAL AREA)



## **6TH FLOOR PLAN*