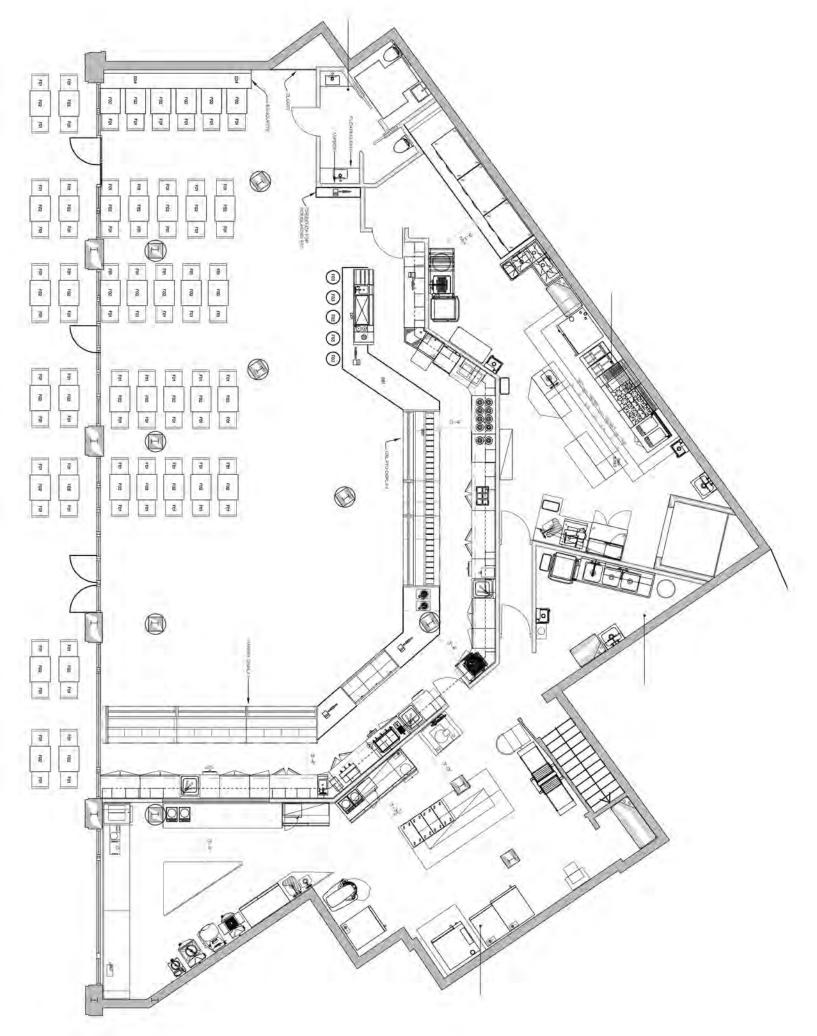

The following supporting materials are **required** for this application:

- 1. A list of all other licensed premises within 500 ft. of this location including Beer and Wine.
- 2. Floor plans of the premise, including all tables and chairs and kitchen lay out to be licensed. Please also include any schematics for sidewalk café, backyard garden space and/or rooftop areas if applicable.
- 3. Provide any plans filed or to be filed with the Buildings Department.
- 4. Proposed menu, if applicable.
- 5. Certificate of Occupancy or Letter of No Objection for the premises.
- 6. Letter of Understanding or Letter of Intent from the Landlord.
- 7. Provide proof of community outreach with signatures or letters from Residential Tenants at location and from surrounding buildings. (i.e. a letter from the neighborhood block association or petition in support.)
- 8. A copy of your NYS Liquor Authority application as it will be submitted to the SLA. (excluding financial information)

| INTERIOR OF PREMISES:                                                                                                                                         |  |  |  |  |
|---------------------------------------------------------------------------------------------------------------------------------------------------------------|--|--|--|--|
| What is the total licensed square footage of the premises? 1410                                                                                               |  |  |  |  |
| If more than one floor, please specify square footage by floors:                                                                                              |  |  |  |  |
| If there is a sidewalk café, rear yard, rooftop, or outside space, what is the square footage of the area?                                                    |  |  |  |  |
| SIDEWALK CAFE                                                                                                                                                 |  |  |  |  |
| If more than one floor, what is the access between floors? INTERNAL STAIRCASE                                                                                 |  |  |  |  |
| How many entrances are there? How many exits? How many bathrooms ?                                                                                            |  |  |  |  |
| Is there access to other parts of the building?   no yes, explain: N/A                                                                                        |  |  |  |  |
| OVERALL SEATING INFORMATION:  SIDEWALK SEATING: 14 TABLES, 28 SEATS                                                                                           |  |  |  |  |
| Total number of tables? 26 Total table seats? 52                                                                                                              |  |  |  |  |
| Total number of bars? 1 Total bar seats? 5                                                                                                                    |  |  |  |  |
| Total number of "other" seats? please explain :                                                                                                               |  |  |  |  |
| Total OVERALL number of seats in Premises : 57                                                                                                                |  |  |  |  |
| BARS:                                                                                                                                                         |  |  |  |  |
| How many *stand-up bars / bar seats are being applied for on the premises? Bars Seats                                                                         |  |  |  |  |
| How many service bars are being applied for on the premises?                                                                                                  |  |  |  |  |
| Any food counters?  very no yes, describe :                                                                                                                   |  |  |  |  |
| For Alterations and Upgrades:                                                                                                                                 |  |  |  |  |
| Please describe all current and existing bars / bar seats and specific changes: N/A                                                                           |  |  |  |  |
| * A stand-up bar is any bar or counter (whether seating or not) over which a member of the public can order pay for and receive food and alcoholic beverages. |  |  |  |  |
| PROPOSED METHOD OF OPERATION:                                                                                                                                 |  |  |  |  |
| What type of establishment will this be? (check all that apply)                                                                                               |  |  |  |  |
| Bar Bar & Food Restaurant Club/ Cabaret Hotel Other:                                                                                                          |  |  |  |  |