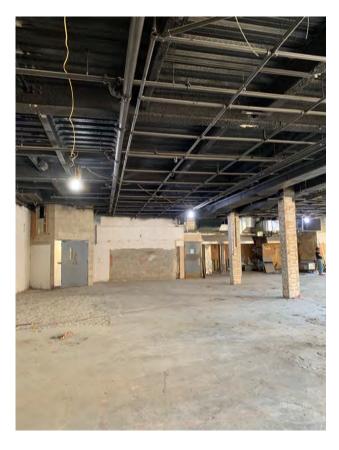

### PREMISES:

| By what right does the applicant have possession of the premises?                                                                                                           |
|-----------------------------------------------------------------------------------------------------------------------------------------------------------------------------|
| Own Lease Sub-lease Binding Contract to acquire real property other:                                                                                                        |
| Type of Building: Residential Commercial Mixed (Res/Com) Other:                                                                                                             |
| Number of floor: 6 Year Built : 1923                                                                                                                                        |
| Describe neighboring buildings:  MIXED- USE                                                                                                                                 |
| Zoning Designation: C4-5                                                                                                                                                    |
| Zoning Overlay or Special Designation (applicable) N/A                                                                                                                      |
| Block and Lot Number: 610 / 16                                                                                                                                              |
| Does the premise occupy more than one building, zoning lot, tax lot or more than one floor? yes <a>vector</a> no                                                            |
| Is the premise located in a historic district? yes no                                                                                                                       |
| (if yes, have all exterior changes or changes governed by the Landmarks Preservation Commission (LPC) been approved by the LPC? yes no, please explain :                    |
| Will any outside area or sidewalk café be used for the sale or consumption of alcoholic beverages? (including sidewalk, roof and yard space) no yes : explain SIDEWALK CAFE |
| What is the proposed Occupancy? 74                                                                                                                                          |
| Does the premise currently have a valid Certificate of Occupancy (C of O) and all appropriate permits?                                                                      |
| no <b>/</b> yes                                                                                                                                                             |
| If yes, what is the maximum occupancy for the premises? 74                                                                                                                  |
| If yes, what is the use group for the premises? 6                                                                                                                           |
| If yes, is proposed occupancy permitted? yes no, explain :                                                                                                                  |
| If your occupancy is 75 or greater, do you plan to apply for Public Assembly permit? yesno *N/A                                                                             |
| Do you plan to file for changes to the Certificate of Occupancy? yes no (if yes, please provide copy of application to the NYC DOB)                                         |
| Will the façade or signage be changed from what currently exist at the premise? no yes                                                                                      |
| (if yes, please describe: SIGNAGE                                                                                                                                           |

| INTERIOR OF PREMISES:                                                                                                                                         |  |  |  |  |
|---------------------------------------------------------------------------------------------------------------------------------------------------------------|--|--|--|--|
| What is the total licensed square footage of the premises? 1410                                                                                               |  |  |  |  |
| If more than one floor, please specify square footage by floors:                                                                                              |  |  |  |  |
| If there is a sidewalk café, rear yard, rooftop, or outside space, what is the square footage of the area?                                                    |  |  |  |  |
| SIDEWALK CAFE                                                                                                                                                 |  |  |  |  |
| If more than one floor, what is the access between floors? INTERNAL STAIRCASE                                                                                 |  |  |  |  |
| How many entrances are there? How many exits? How many bathrooms ?                                                                                            |  |  |  |  |
| Is there access to other parts of the building?   no yes, explain: N/A                                                                                        |  |  |  |  |
| OVERALL SEATING INFORMATION:  SIDEWALK SEATING: 14 TABLES, 28 SEATS                                                                                           |  |  |  |  |
| Total number of tables? 26 Total table seats? 52                                                                                                              |  |  |  |  |
| Total number of bars? 1 Total bar seats? 5                                                                                                                    |  |  |  |  |
| Total number of "other" seats? please explain :                                                                                                               |  |  |  |  |
| Total OVERALL number of seats in Premises : 57                                                                                                                |  |  |  |  |
| BARS:                                                                                                                                                         |  |  |  |  |
| How many *stand-up bars / bar seats are being applied for on the premises? Bars Seats                                                                         |  |  |  |  |
| How many service bars are being applied for on the premises?                                                                                                  |  |  |  |  |
| Any food counters?  very no yes, describe :                                                                                                                   |  |  |  |  |
| For Alterations and Upgrades:                                                                                                                                 |  |  |  |  |
| Please describe all current and existing bars / bar seats and specific changes: N/A                                                                           |  |  |  |  |
| * A stand-up bar is any bar or counter (whether seating or not) over which a member of the public can order pay for and receive food and alcoholic beverages. |  |  |  |  |
| PROPOSED METHOD OF OPERATION:                                                                                                                                 |  |  |  |  |
| What type of establishment will this be? (check all that apply)                                                                                               |  |  |  |  |
| Bar Bar & Food Restaurant Club/ Cabaret Hotel Other:                                                                                                          |  |  |  |  |