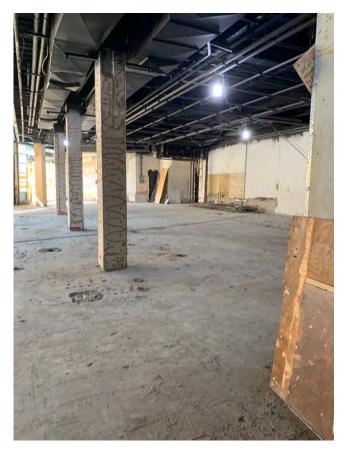

### PREMISES:

| By what right does the applicant have possession of the premises?                                                                                                           |
|-----------------------------------------------------------------------------------------------------------------------------------------------------------------------------|
| Own Lease Sub-lease Binding Contract to acquire real property other:                                                                                                        |
| Type of Building: Residential Commercial Mixed (Res/Com) Other:                                                                                                             |
| Number of floor: 6 Year Built : 1923                                                                                                                                        |
| Describe neighboring buildings:  MIXED- USE                                                                                                                                 |
| Zoning Designation: C4-5                                                                                                                                                    |
| Zoning Overlay or Special Designation (applicable) N/A                                                                                                                      |
| Block and Lot Number: 610 / 16                                                                                                                                              |
| Does the premise occupy more than one building, zoning lot, tax lot or more than one floor? yes <a>vector</a> no                                                            |
| Is the premise located in a historic district? yes no                                                                                                                       |
| (if yes, have all exterior changes or changes governed by the Landmarks Preservation Commission (LPC) been approved by the LPC? yes no, please explain :                    |
| Will any outside area or sidewalk café be used for the sale or consumption of alcoholic beverages? (including sidewalk, roof and yard space) no yes : explain SIDEWALK CAFE |
| What is the proposed Occupancy? 74                                                                                                                                          |
| Does the premise currently have a valid Certificate of Occupancy (C of O) and all appropriate permits?                                                                      |
| no <b>/</b> yes                                                                                                                                                             |
| If yes, what is the maximum occupancy for the premises? 74                                                                                                                  |
| If yes, what is the use group for the premises? 6                                                                                                                           |
| If yes, is proposed occupancy permitted? yes no, explain :                                                                                                                  |
| If your occupancy is 75 or greater, do you plan to apply for Public Assembly permit? yesno *N/A                                                                             |
| Do you plan to file for changes to the Certificate of Occupancy? yes no (if yes, please provide copy of application to the NYC DOB)                                         |
| Will the façade or signage be changed from what currently exist at the premise? no yes                                                                                      |
| (if yes, please describe: SIGNAGE                                                                                                                                           |

| INTERIOR OF PREMISES:                                                                                                                                         |  |  |  |  |
|---------------------------------------------------------------------------------------------------------------------------------------------------------------|--|--|--|--|
| What is the total licensed square footage of the premises? 1410                                                                                               |  |  |  |  |
| If more than one floor, please specify square footage by floors:                                                                                              |  |  |  |  |
| If there is a sidewalk café, rear yard, rooftop, or outside space, what is the square footage of the area?                                                    |  |  |  |  |
| SIDEWALK CAFE                                                                                                                                                 |  |  |  |  |
| If more than one floor, what is the access between floors? INTERNAL STAIRCASE                                                                                 |  |  |  |  |
| How many entrances are there? How many exits? How many bathrooms ?                                                                                            |  |  |  |  |
| Is there access to other parts of the building?   no yes, explain: N/A                                                                                        |  |  |  |  |
| OVERALL SEATING INFORMATION:  SIDEWALK SEATING: 14 TABLES, 28 SEATS                                                                                           |  |  |  |  |
| Total number of tables? 26 Total table seats? 52                                                                                                              |  |  |  |  |
| Total number of bars? 1 Total bar seats? 5                                                                                                                    |  |  |  |  |
| Total number of "other" seats? please explain :                                                                                                               |  |  |  |  |
| Total OVERALL number of seats in Premises : 57                                                                                                                |  |  |  |  |
| BARS:                                                                                                                                                         |  |  |  |  |
| How many *stand-up bars / bar seats are being applied for on the premises? Bars Seats                                                                         |  |  |  |  |
| How many service bars are being applied for on the premises?                                                                                                  |  |  |  |  |
| Any food counters?  very no yes, describe :                                                                                                                   |  |  |  |  |
| For Alterations and Upgrades:                                                                                                                                 |  |  |  |  |
| Please describe all current and existing bars / bar seats and specific changes: N/A                                                                           |  |  |  |  |
| * A stand-up bar is any bar or counter (whether seating or not) over which a member of the public can order pay for and receive food and alcoholic beverages. |  |  |  |  |
| PROPOSED METHOD OF OPERATION:                                                                                                                                 |  |  |  |  |
| What type of establishment will this be? (check all that apply)                                                                                               |  |  |  |  |
| Bar Bar & Food Restaurant Club/ Cabaret Hotel Other:                                                                                                          |  |  |  |  |