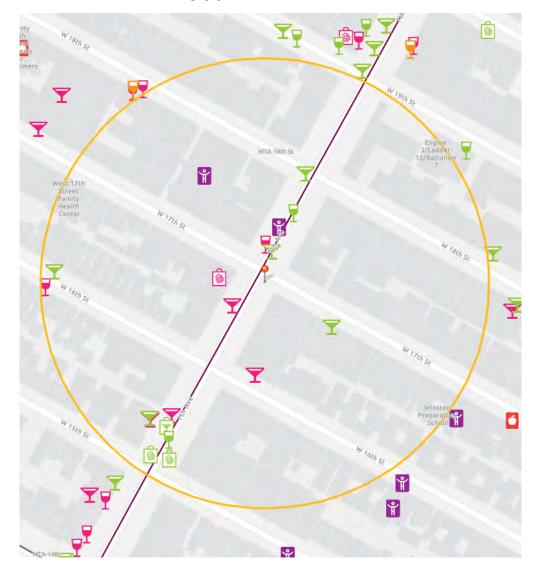

The following supporting materials are **required** for this application:

- 1. A list of all other licensed premises within 500 ft. of this location including Beer and Wine.
- 2. Floor plans of the premise, including all tables and chairs and kitchen lay out to be licensed. Please also include any schematics for sidewalk café, backyard garden space and/or rooftop areas if applicable.
- 3. Provide any plans filed or to be filed with the Buildings Department.
- 4. Proposed menu, if applicable.
- 5. Certificate of Occupancy or Letter of No Objection for the premises.
- 6. Letter of Understanding or Letter of Intent from the Landlord.
- 7. Provide proof of community outreach with signatures or letters from Residential Tenants at location and from surrounding buildings. (i.e. a letter from the neighborhood block association or petition in support.)
- 8. A copy of your NYS Liquor Authority application as it will be submitted to the SLA. (excluding financial information)

# 500 FOOT MAP

GREEN MARTINI= OP LICENSE PINK MARTINI= INACTIVE OP LICENSE GREEN WINE= TW/ RW LICENSE PINK WINE= INACTIVE TW/ RW LICENSE