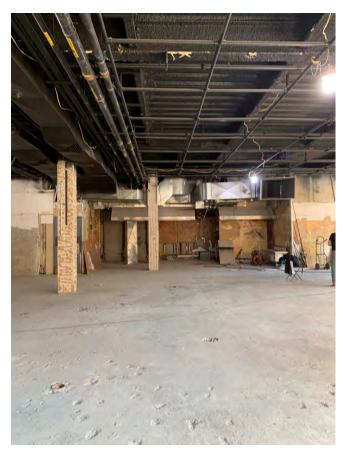

### PREMISES:

| By what right does the applicant have possession of the premises?                                                                                                           |
|-----------------------------------------------------------------------------------------------------------------------------------------------------------------------------|
| Own Lease Sub-lease Binding Contract to acquire real property other:                                                                                                        |
| Type of Building: Residential Commercial Mixed (Res/Com) Other:                                                                                                             |
| Number of floor: 6 Year Built : 1923                                                                                                                                        |
| Describe neighboring buildings:  MIXED- USE                                                                                                                                 |
| Zoning Designation: C4-5                                                                                                                                                    |
| Zoning Overlay or Special Designation (applicable) N/A                                                                                                                      |
| Block and Lot Number: 610 / 16                                                                                                                                              |
| Does the premise occupy more than one building, zoning lot, tax lot or more than one floor? yes <a>vector</a> no                                                            |
| Is the premise located in a historic district? yes no                                                                                                                       |
| (if yes, have all exterior changes or changes governed by the Landmarks Preservation Commission (LPC) been approved by the LPC? yes no, please explain :                    |
| Will any outside area or sidewalk café be used for the sale or consumption of alcoholic beverages? (including sidewalk, roof and yard space) no yes : explain SIDEWALK CAFE |
| What is the proposed Occupancy? 74                                                                                                                                          |
| Does the premise currently have a valid Certificate of Occupancy (C of O) and all appropriate permits?                                                                      |
| no <b>/</b> yes                                                                                                                                                             |
| If yes, what is the maximum occupancy for the premises? 74                                                                                                                  |
| If yes, what is the use group for the premises? 6                                                                                                                           |
| If yes, is proposed occupancy permitted? yes no, explain :                                                                                                                  |
| If your occupancy is 75 or greater, do you plan to apply for Public Assembly permit? yesno *N/A                                                                             |
| Do you plan to file for changes to the Certificate of Occupancy? yes no (if yes, please provide copy of application to the NYC DOB)                                         |
| Will the façade or signage be changed from what currently exist at the premise? no yes                                                                                      |
| (if yes, please describe: SIGNAGE                                                                                                                                           |

| INTERIOR OF PREMISES:                                                                                                                                         |  |  |  |  |
|---------------------------------------------------------------------------------------------------------------------------------------------------------------|--|--|--|--|
| What is the total licensed square footage of the premises? 1410                                                                                               |  |  |  |  |
| If more than one floor, please specify square footage by floors:                                                                                              |  |  |  |  |
| If there is a sidewalk café, rear yard, rooftop, or outside space, what is the square footage of the area?                                                    |  |  |  |  |
| SIDEWALK CAFE                                                                                                                                                 |  |  |  |  |
| If more than one floor, what is the access between floors? INTERNAL STAIRCASE                                                                                 |  |  |  |  |
| How many entrances are there? How many exits? How many bathrooms ?                                                                                            |  |  |  |  |
| Is there access to other parts of the building?   no yes, explain: N/A                                                                                        |  |  |  |  |
| OVERALL SEATING INFORMATION:  SIDEWALK SEATING: 14 TABLES, 28 SEATS                                                                                           |  |  |  |  |
| Total number of tables? 26 Total table seats? 52                                                                                                              |  |  |  |  |
| Total number of bars? 1 Total bar seats? 5                                                                                                                    |  |  |  |  |
| Total number of "other" seats? please explain :                                                                                                               |  |  |  |  |
| Total OVERALL number of seats in Premises : 57                                                                                                                |  |  |  |  |
| BARS:                                                                                                                                                         |  |  |  |  |
| How many *stand-up bars / bar seats are being applied for on the premises? Bars Seats                                                                         |  |  |  |  |
| How many service bars are being applied for on the premises?                                                                                                  |  |  |  |  |
| Any food counters?  very no yes, describe :                                                                                                                   |  |  |  |  |
| For Alterations and Upgrades:                                                                                                                                 |  |  |  |  |
| Please describe all current and existing bars / bar seats and specific changes: N/A                                                                           |  |  |  |  |
| * A stand-up bar is any bar or counter (whether seating or not) over which a member of the public can order pay for and receive food and alcoholic beverages. |  |  |  |  |
| PROPOSED METHOD OF OPERATION:                                                                                                                                 |  |  |  |  |
| What type of establishment will this be? (check all that apply)                                                                                               |  |  |  |  |
| Bar Bar & Food Restaurant Club/ Cabaret Hotel Other:                                                                                                          |  |  |  |  |