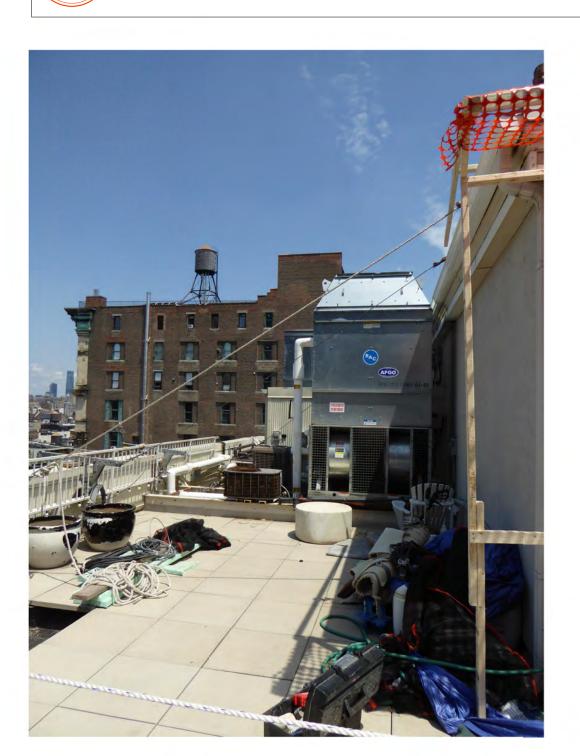

# NOT IN SCOPE 475 BWY 473 BWY EXIT 82' - 11 1/2" ROOF PLAN EXISTING\_ SCALE: 3/16" = 1'-0"

MEP EQUIPMENT

**EXISTING EXHAUST VENTS & FANS** 

# **EXISTING SOLARIUM & ROOF**

**EXISTING SOLARIUM** 

473 BWY

EXISTING EXHAUST FANS TO BE RELOCATED

**EXISTING ROOF TO REMAIN** 

CONSULTANTS:

DOCUMENT DATE:

APPELQUIST

ARCHITECTS

Copyright © 2014 APPELQUIST-ARCHITECTS
All drawings and specifications shall remain exclusive property of