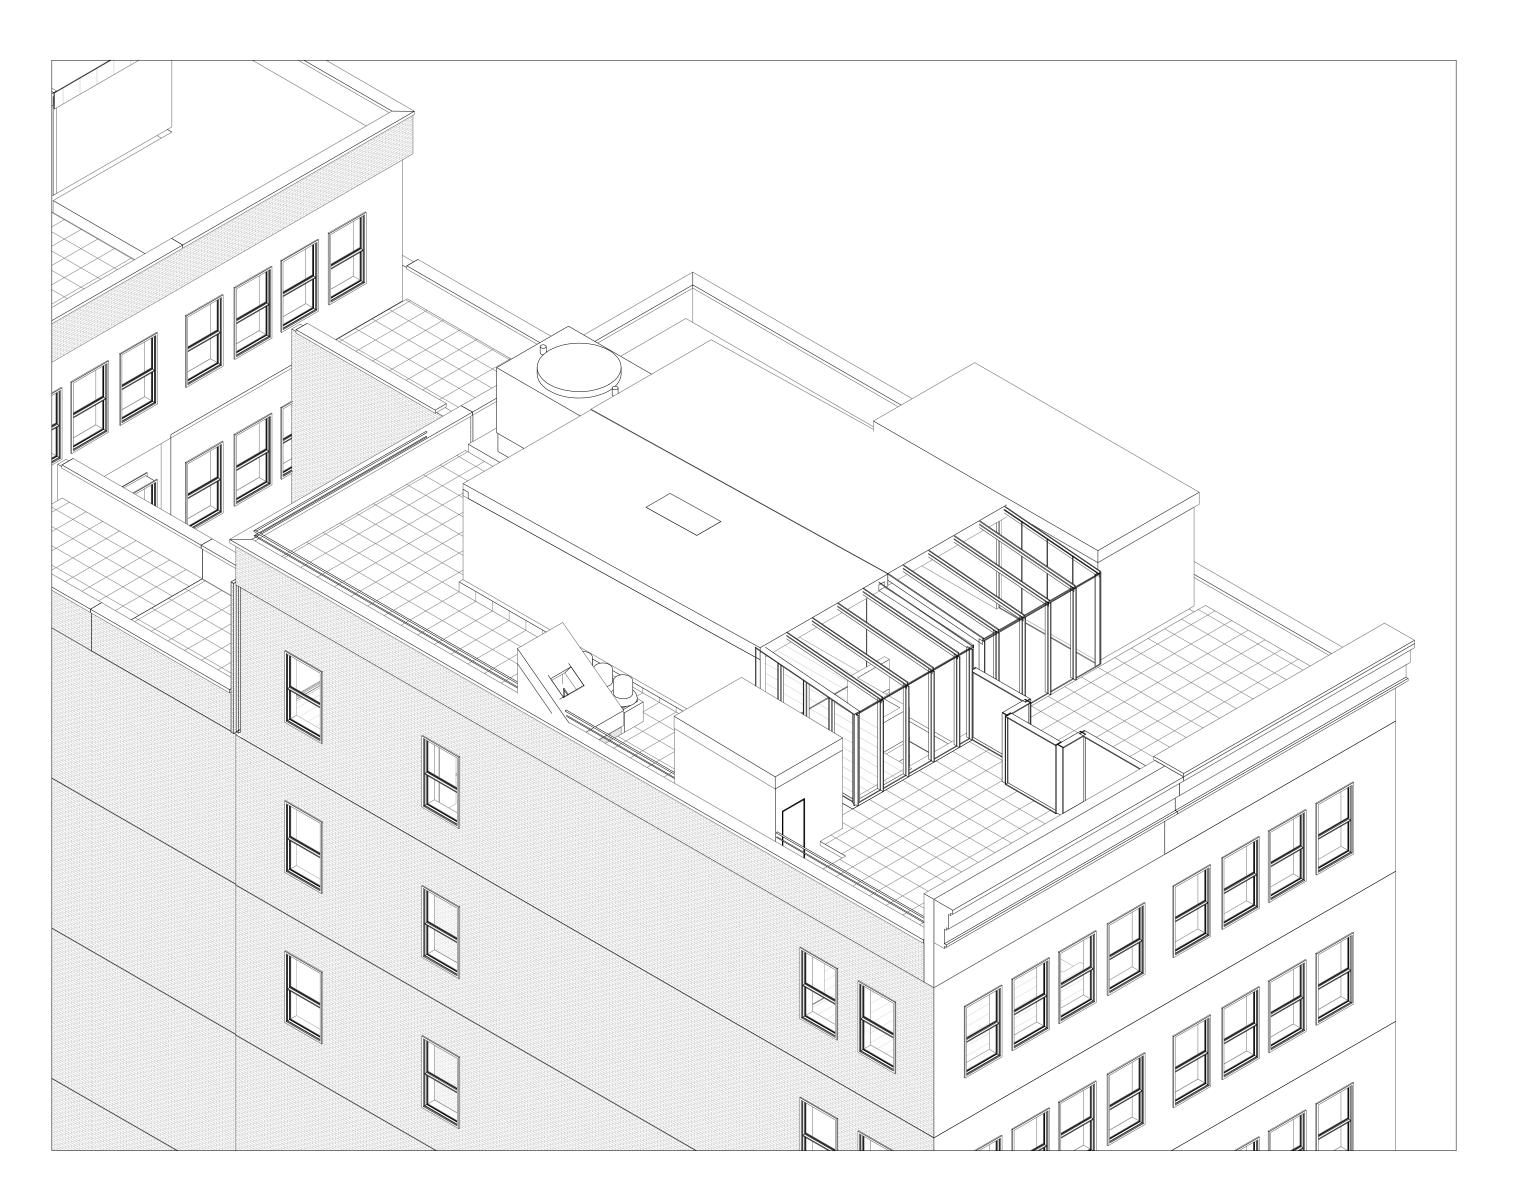

SEAL AND SIGNATURE

11/08/22 221212-01 PROJECT No:

A-006.00

3/16" = 1'-0"

AXONOMETRIC\_SW - EXISTING\_

AXONOMETRIC\_SW PROPOSED\_

APPELQUIST ARCHITECTS

APPELQUIST-ARCHTITECTS INC.
242 S1 STREET, 2B
11211 BROOKLYN NY
+1917-3311235
CONTATCT@APPELQUIST-ARCHITECTS.COM

CONSULTANTS:

D.O.B EMPLOYEE STAMP:

PROJECT NAME: 473BW PH

> PROJECT ADDRESS: 473 BROADWAY 8TH FLOOR & PENTHOUSE NEW YORK, NY 10010

PROJECT OWNER:

UOM, LLC 473 BROADWAY 8TH FLOOR & PENTHOUSE

B-SCAN STICKER:

DRAWING TITLE: COMPARATIVE AXONOMETRIC

SEAL AND SIGNATURE

11/08/22 221212-01 PROJECT No: CHA KB CHECKED BY:

A-101.00