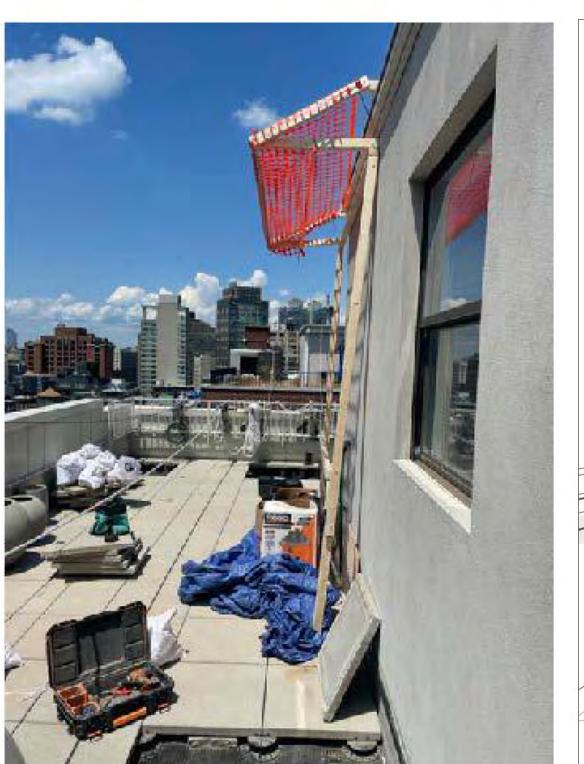

# **VIGNETTE ROOF PLAN**

# VIEW 1

SCALE:

### PROPOSED NEW EXHAUST FAN ENCLOSURE