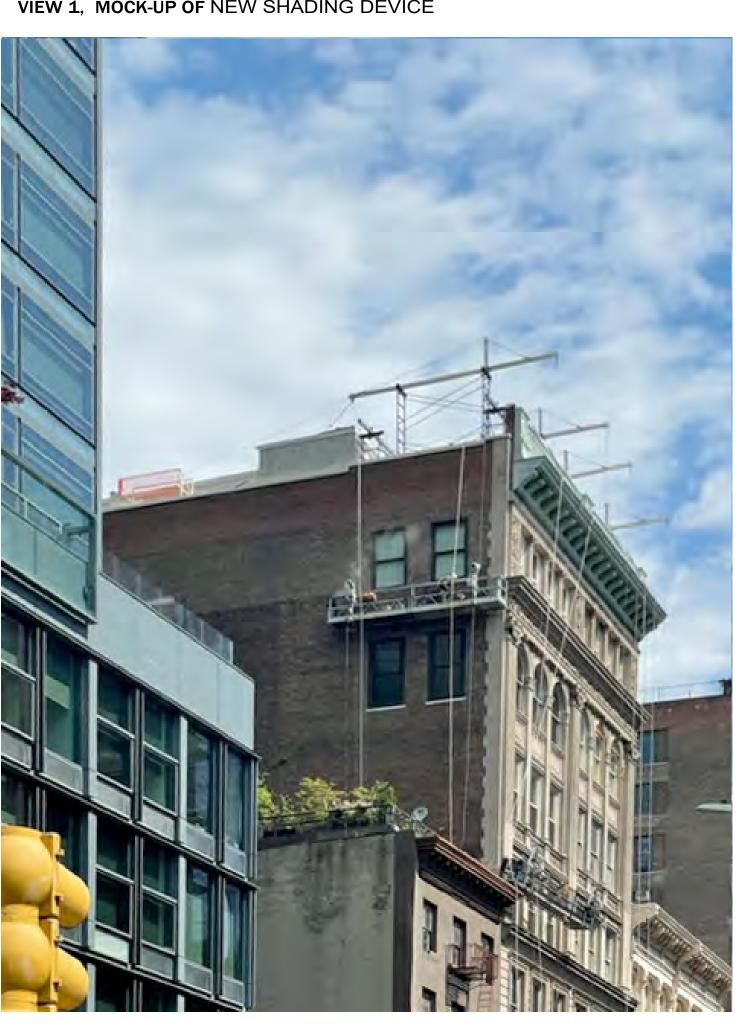

# VIEW 1

SCALE:

### PROPOSED NEW EXHAUST FAN ENCLOSURE

CONSULTANTS:

D.O.B EMPLOYEE STAMP:

PROJECT NAME: 473BW PH

PROJECT ADDRESS: 473 BROADWAY 8TH FLOOR & PENTHOUSE NEW YORK, NY 10010

PROJECT OWNER:

UOM, LLC 473 BROADWAY 8TH FLOOR & PENTHOUSE

B-SCAN STICKER:

DRAWING TITLE: VIEWS OF MOCK-UP AND PROPOSED

**VIEW 1**, BETWEEN BROADWAY & CROSBY STREET

VIEW 1, MOCK-UP OF NEW SHADING DEVICE

VIEW 2, MOCK-UP OF NEW EXHAUST ENCLOSURE

**VIEW 2, OF COMPOSITE PHOTO MONTAGE** 