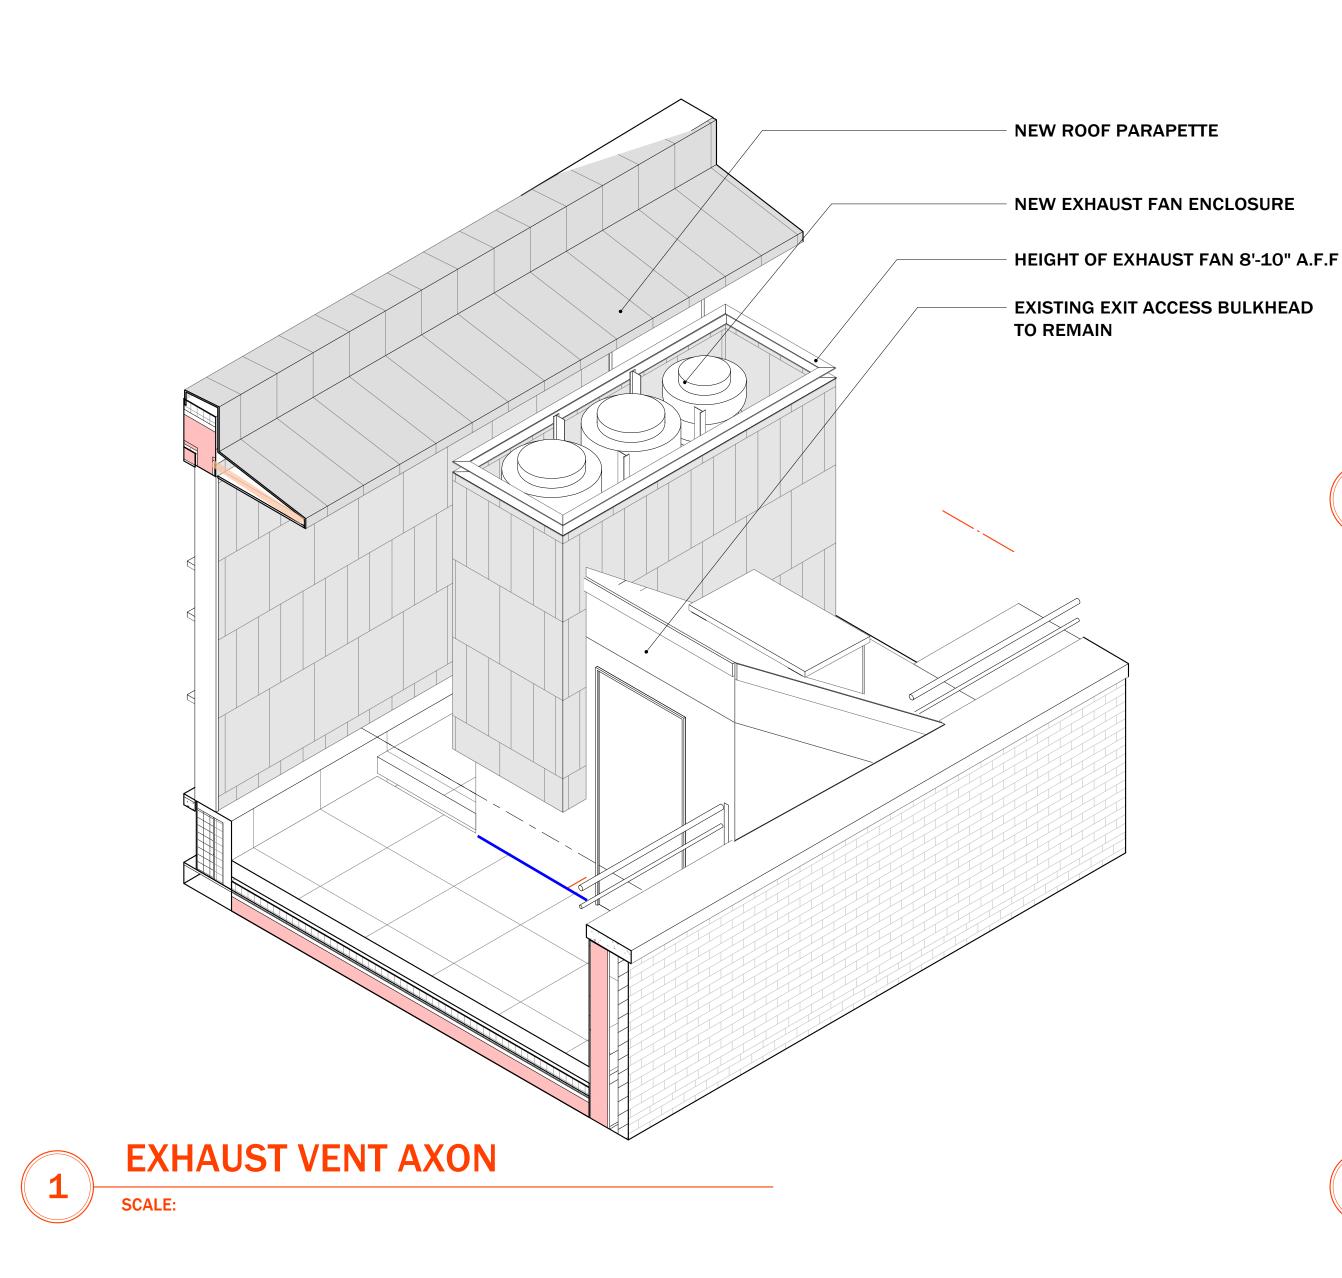

### PROPOSED NEW EXHAUST FAN ENCLOSURE

CARD FILE No:

SEAL AND SIGNATURE

221212-01 PROJECT No: CHA KB CHECKED BY: A-301.00

11/08/22

1/4" = 1'-0"

NEW ROOF SOFFIT

NEW EXHAUST FAN ENCLOSURE

HEIGHT OF EXHAUST FAN 8'-10" A.F.F

**EXISTING EXIT ACCESS BULKHEAD** 

**Plan Detail** 

SCALE: 1/2" = 1'-0"

**Detail Section A** 

SCALE: 1/2" = 1'-0"

**Detail Section B** SCALE: 1/2" = 1'-0"

**EXHAUST VENT SECTION** 

2' - 6"