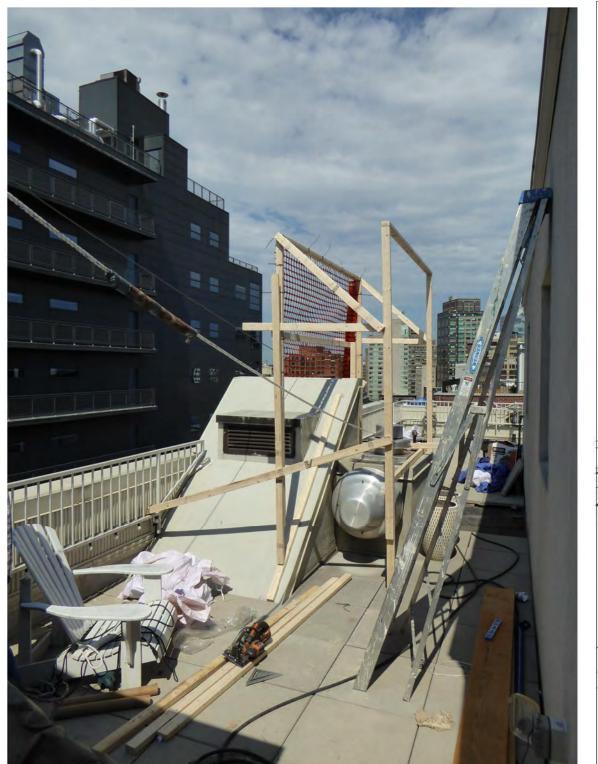

# **VIGNETTE ROOF PLAN**

# VIEW 1

SCALE:

### PROPOSED NEW EXHAUST FAN ENCLOSURE