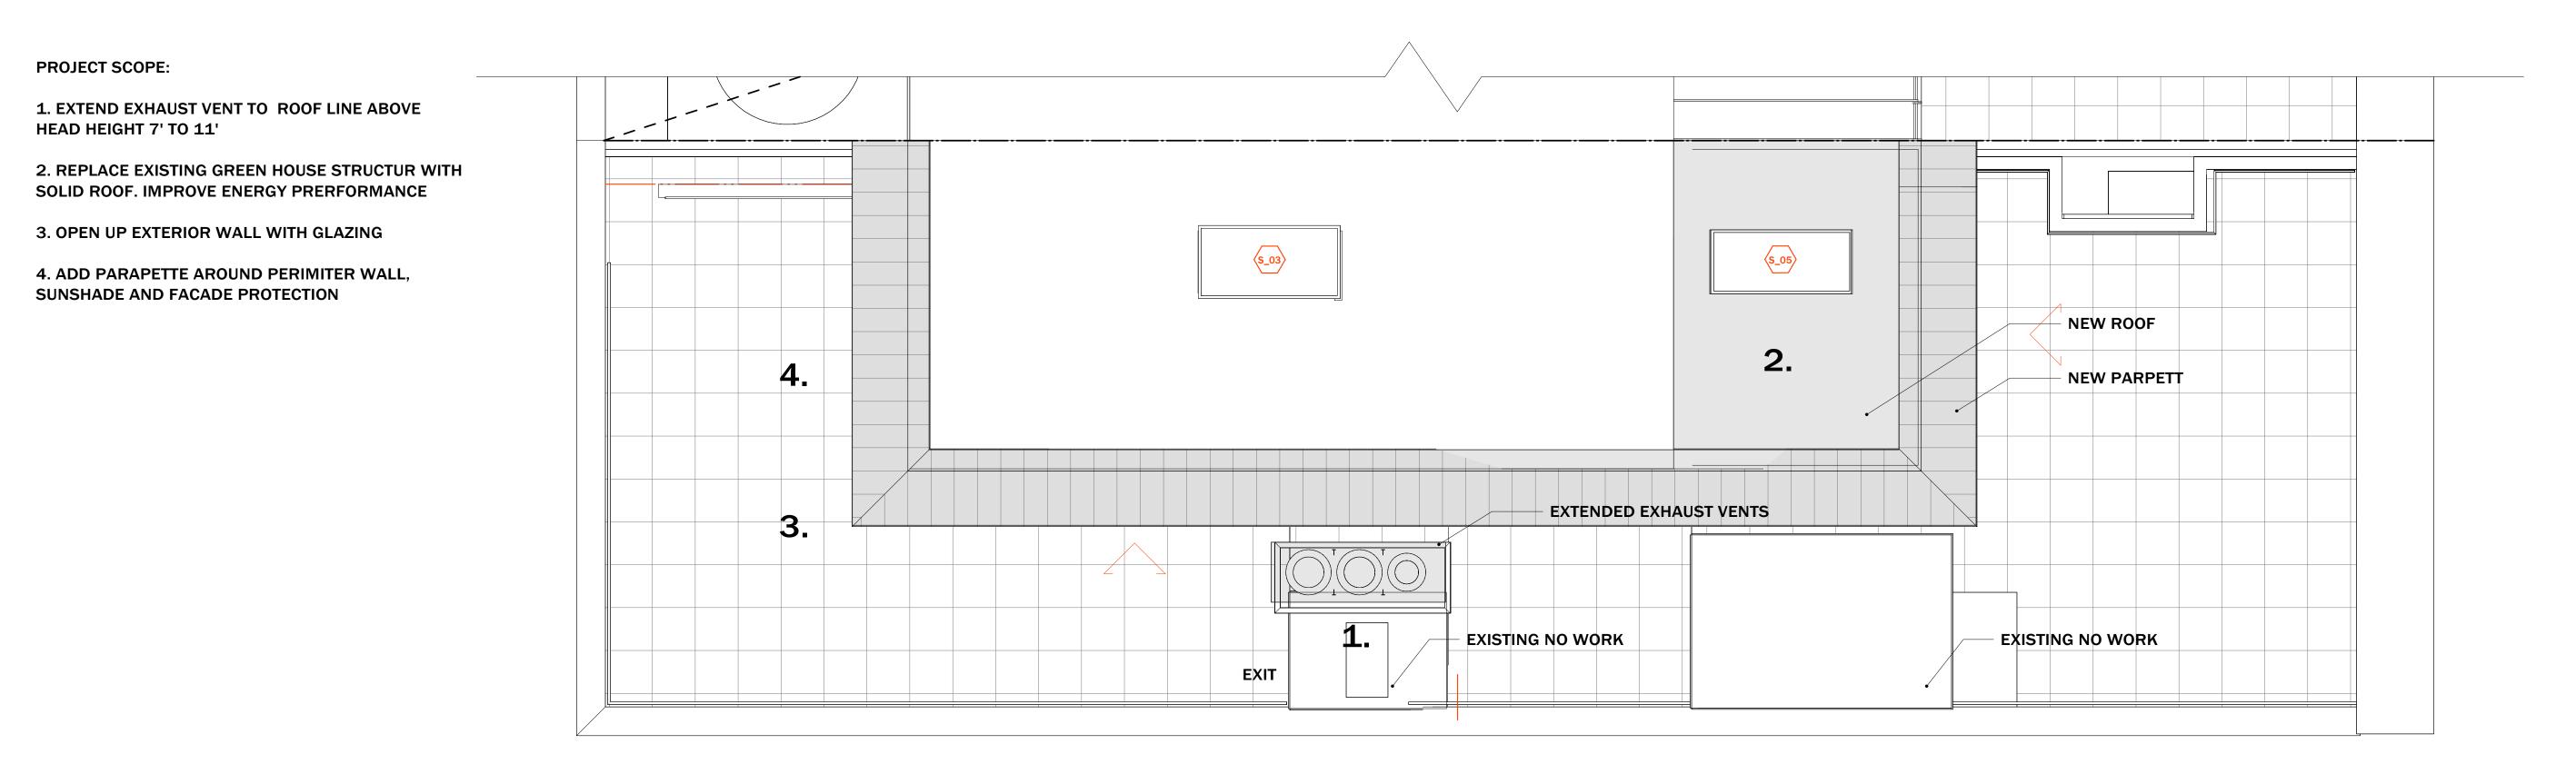

# NOT IN SCOPE 475 BWY 473 BWY EXIT 82' - 11 1/2" ROOF PLAN EXISTING\_ SCALE: 3/16" = 1'-0"

MEP EQUIPMENT

**EXISTING EXHAUST VENTS & FANS** 

# **EXISTING SOLARIUM & ROOF**

**EXISTING SOLARIUM** 