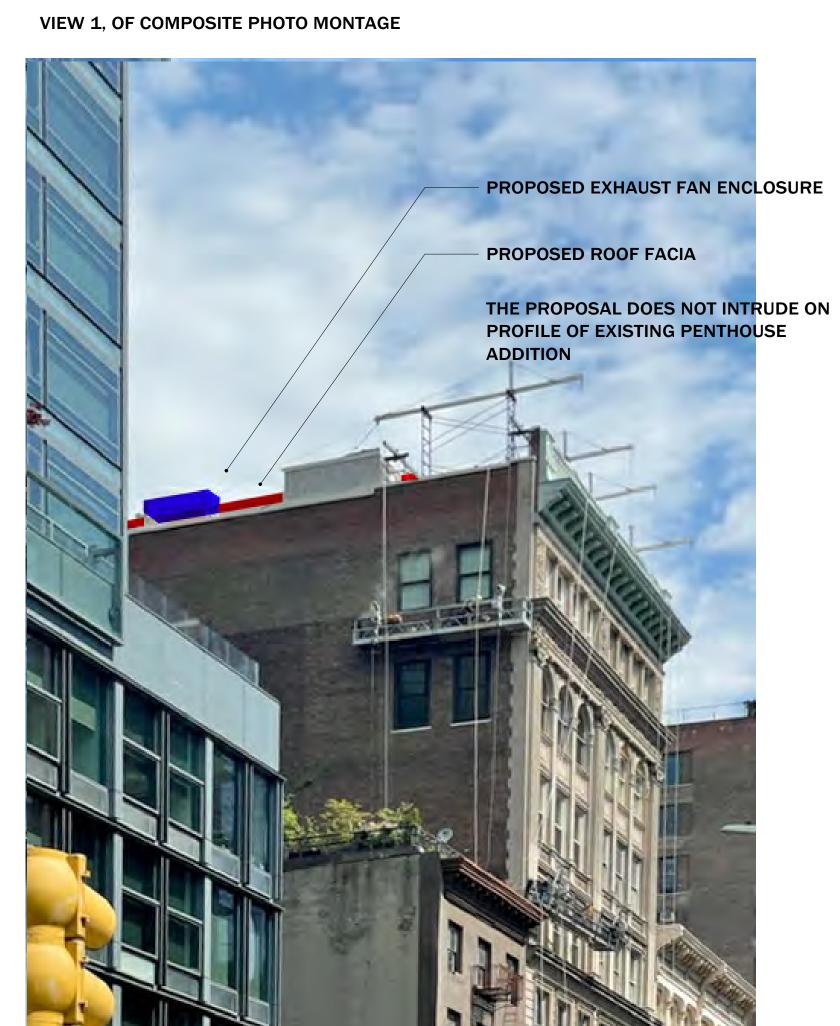

# **VIEW FROM MERCER STREET**

AREA OF WORK NOT VISIBLE FROM STREET

THE PROPOSAL DOES NOT INTRUDE ON PROFILE OF EXISTING PENTHOUSE