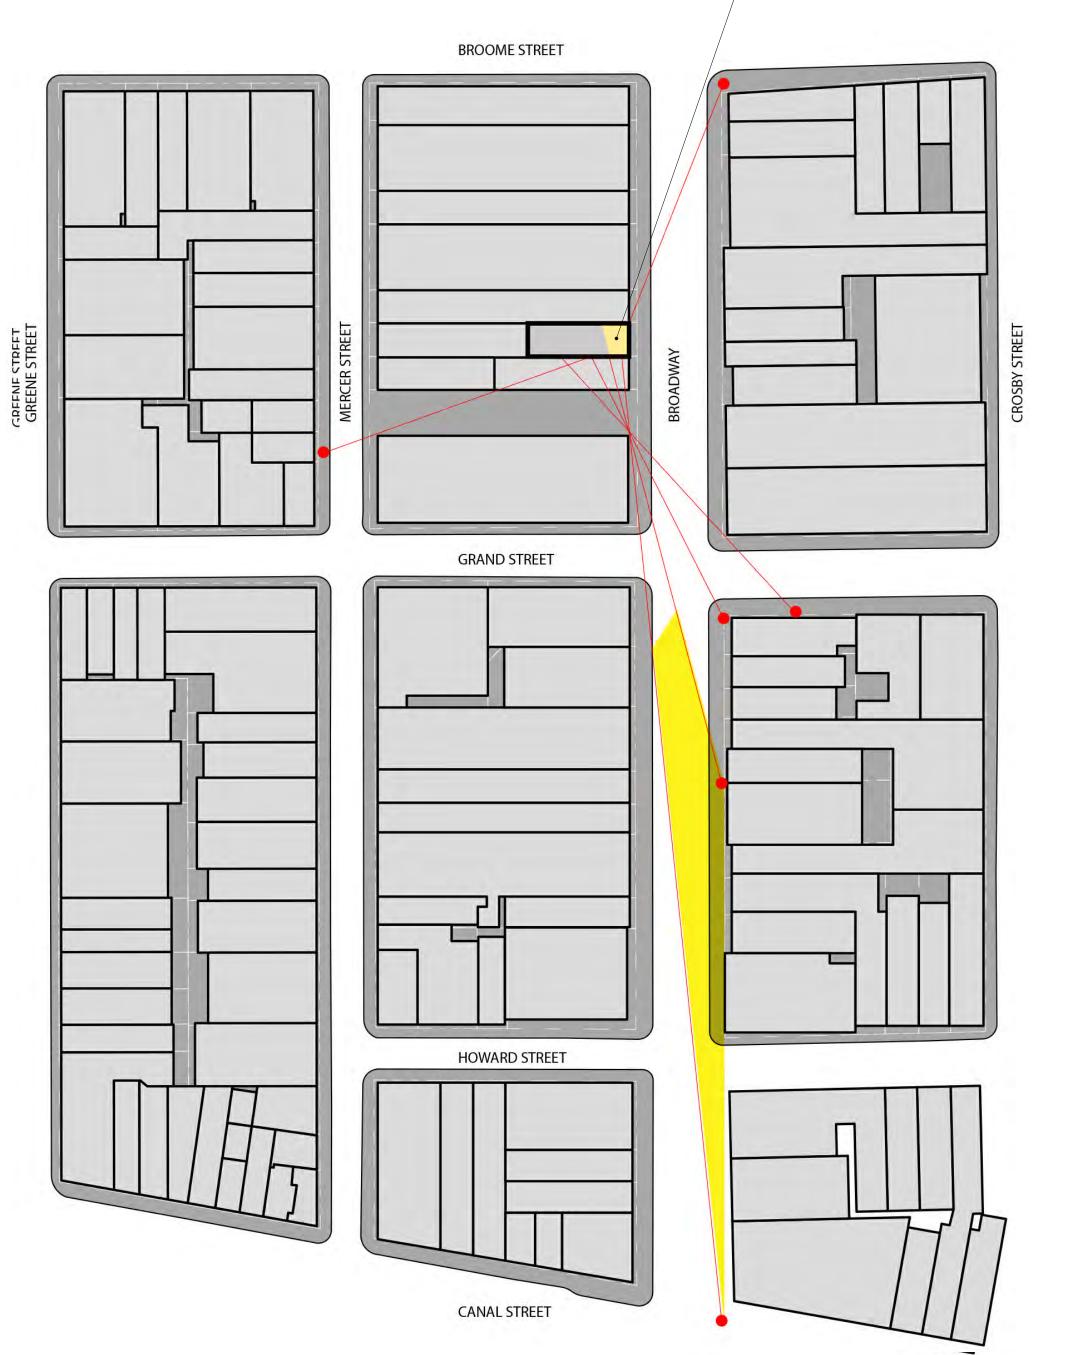

204 - STREET LEVEL VIEWS, MOCKUP & PROPOSED FROM BROADWAY

205 - STREET LEVEL VIEWS: FROM MERCER STREET

301 - PROPOSED PENTHOUSE ELEVATIONS

- MATERIALS

302 - NEW EXHAUST FANS & ENCLOSURE DETAILS

APPELQUIST ARCHITECT
APPELQUIST ARCHITECT PLLC
242 S.1 STREET, BROOKLYN, NY
NY 112.1.1
+1917 33.11235
CONTRACTOR
name
address
phone