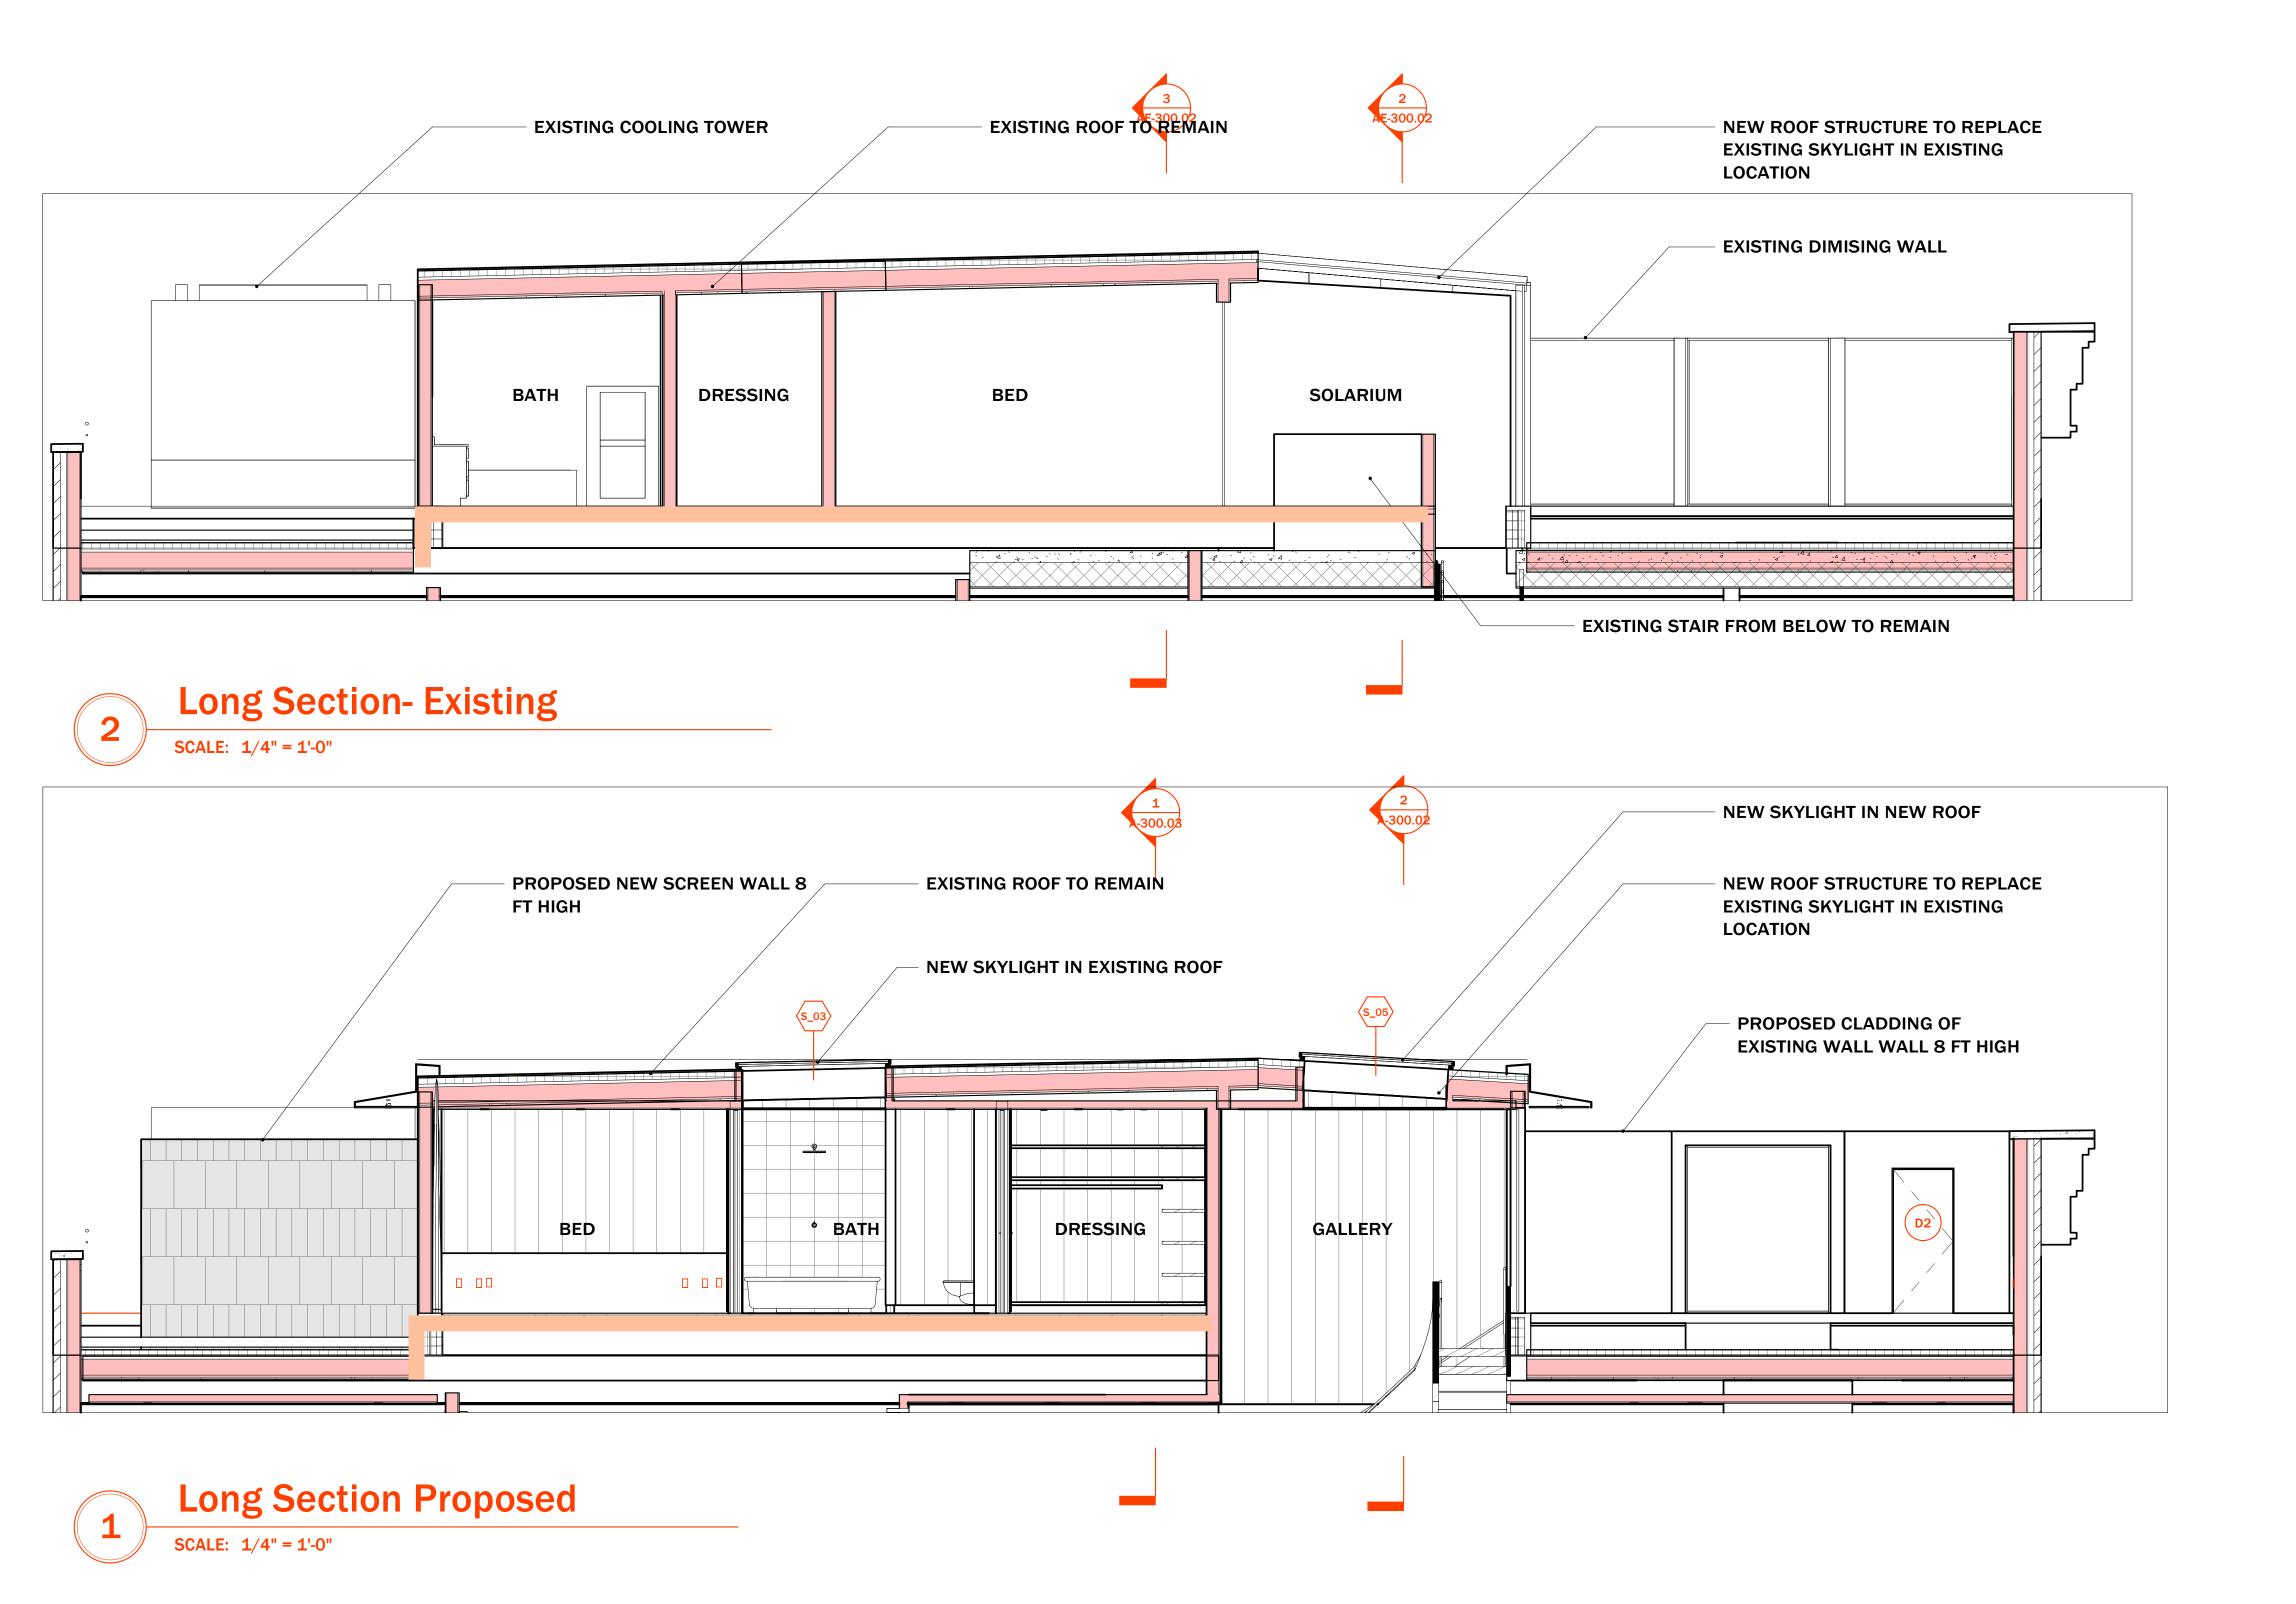

CARD FILE No:

COMPARATIVE ELEVATIONS- EXISTING - PROPOSED - SOUTH

SEAL AND SIGNATURE

11/08/22 221212-01 PROJECT No: CHA KB CHECKED BY:

A-103.00

7 /

1/4" = 1'-0"

SOUTH ELEVATION PROPOSED

B-SCAN STICKER:

DRAWING TITLE:

COMPARATIVE ELEVATIONS- EXISTING - PROPOSED - EAST

SEAL AND SIGNATURE

11/08/22 221212-01 PROJECT No: CHA ΚB CHECKED BY:

A-104.00

Section 1 - Proposed

# **EAST ELEVATION EXISTING**

SCALE: 1/4" = 1'-0"

**TOP OF EXISTING ROOF TO REMAIN** RELOCATED EXHUAST FANS 27' - 3"

EXISTING STAIR BULKHEAD TO REMAIN **Short Section- Existing** SCALE: 1/4" = 1'-0" RELOCATED EXHAUST FANS PROPOSED NEW ENCLOSURE EXISTING ROOF TO REMAIN

**EAST ELEVATION PROPOSED** 

SCALE: 1/4" = 1'-0"

1/4" = 1'-0" CARD FILE No:

DRAWING TITLE:

CARD FILE No:

COMPARATIVE BUILDING SECTIONS - EXISTING - PROPOSED

DATE:

PROJECT No:

CHECKED BY:

DRAWN BY:

10 /