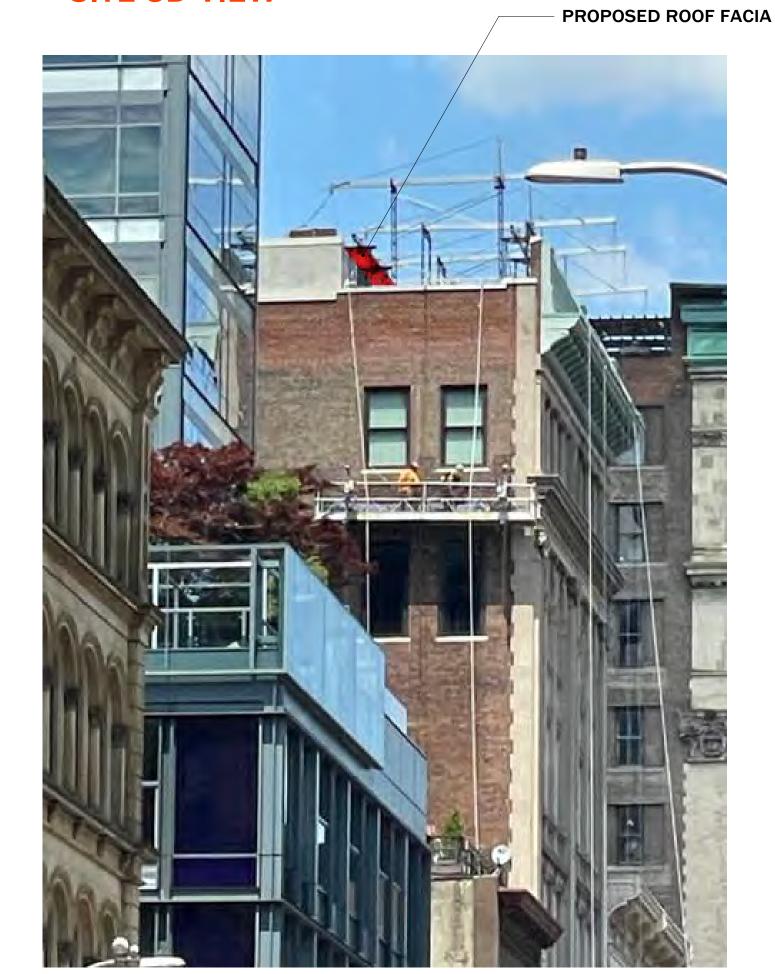

## PROPOSED PROJECT LOCATION

**ELEVATION BROADWAY** 

# NOTE: ALL PHOTOS INCLUDE TEMPORARY SCAFFOLDING FOR UNRELATED FACADE WORK BY OTHERS.

**ELEVATION FROM CANAL STREET** 

APPELQUIST-ARCHTITECTS INC.
242 S1 STREET, 2B
11211 BROOKLYN NY
+1917-3311235
CONTATCT@APPELQUIST-ARCHITECTS.COM