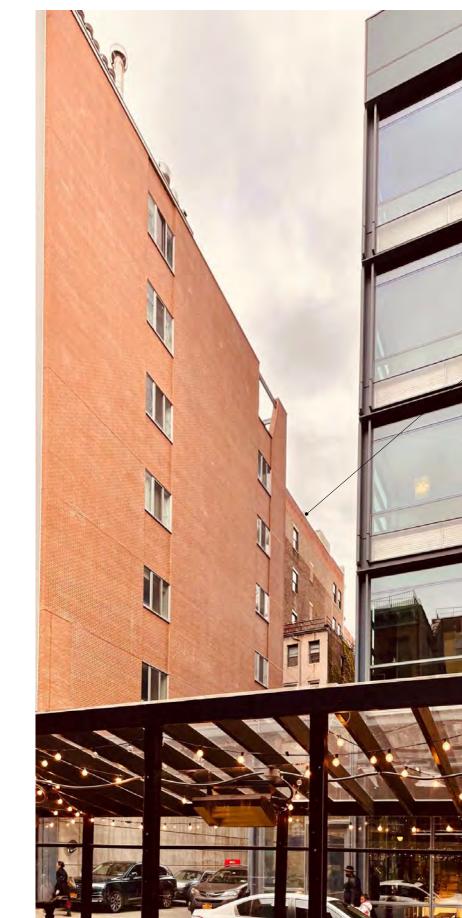

**VIEW 1**, BETWEEN BROADWAY & CROSBY STREET

VIEW 1, MOCK-UP OF NEW SHADING DEVICE

VIEW 2, MOCK-UP OF NEW EXHAUST ENCLOSURE

**VIEW 2, OF COMPOSITE PHOTO MONTAGE** 

CONSULTANTS:

D.O.B EMPLOYEE STAMP:

PROJECT NAME: 473BW PH

PROJECT ADDRESS: 473 BROADWAY 8TH FLOOR & PENTHOUSE NEW YORK, NY 10010

PROJECT OWNER:

UOM, LLC 473 BROADWAY 8TH FLOOR & PENTHOUSE

B-SCAN STICKER:

DRAWING TITLE: CONTEXTUAL VIEWS 1