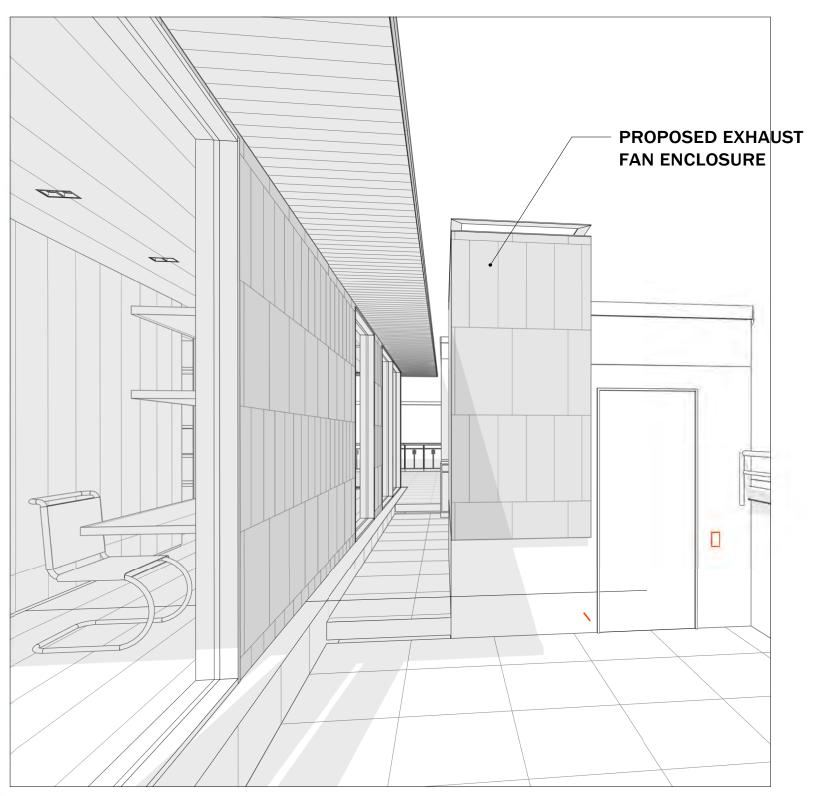

### PROPOSED NEW EXHAUST FAN ENCLOSURE

CARD FILE No:

SEAL AND SIGNATURE

221212-01 PROJECT No: CHA KB CHECKED BY: A-301.00

11/08/22

1/4" = 1'-0"

NEW ROOF SOFFIT

NEW EXHAUST FAN ENCLOSURE

HEIGHT OF EXHAUST FAN 8'-10" A.F.F