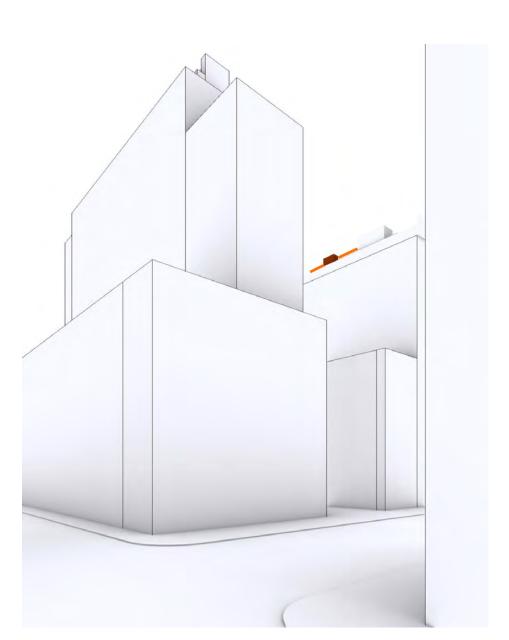

SEAL AND SIGNATURE

11/08/22 221212-01 PROJECT No:

A-006.00

3/16" = 1'-0"

AXONOMETRIC\_SW - EXISTING\_

AXONOMETRIC\_SW PROPOSED\_

APPELQUIST ARCHITECTS

APPELQUIST-ARCHTITECTS INC.
242 S1 STREET, 2B
11211 BROOKLYN NY
+1917-3311235
CONTATCT@APPELQUIST-ARCHITECTS.COM

CONSULTANTS:

D.O.B EMPLOYEE STAMP:

PROJECT NAME: 473BW PH

> PROJECT ADDRESS: 473 BROADWAY 8TH FLOOR & PENTHOUSE NEW YORK, NY 10010

PROJECT OWNER:

UOM, LLC 473 BROADWAY 8TH FLOOR & PENTHOUSE

B-SCAN STICKER:

DRAWING TITLE: COMPARATIVE AXONOMETRIC

# 2 ROOF PLAN -PROPOSED\_ SCALE: 1/4" = 1'-0"