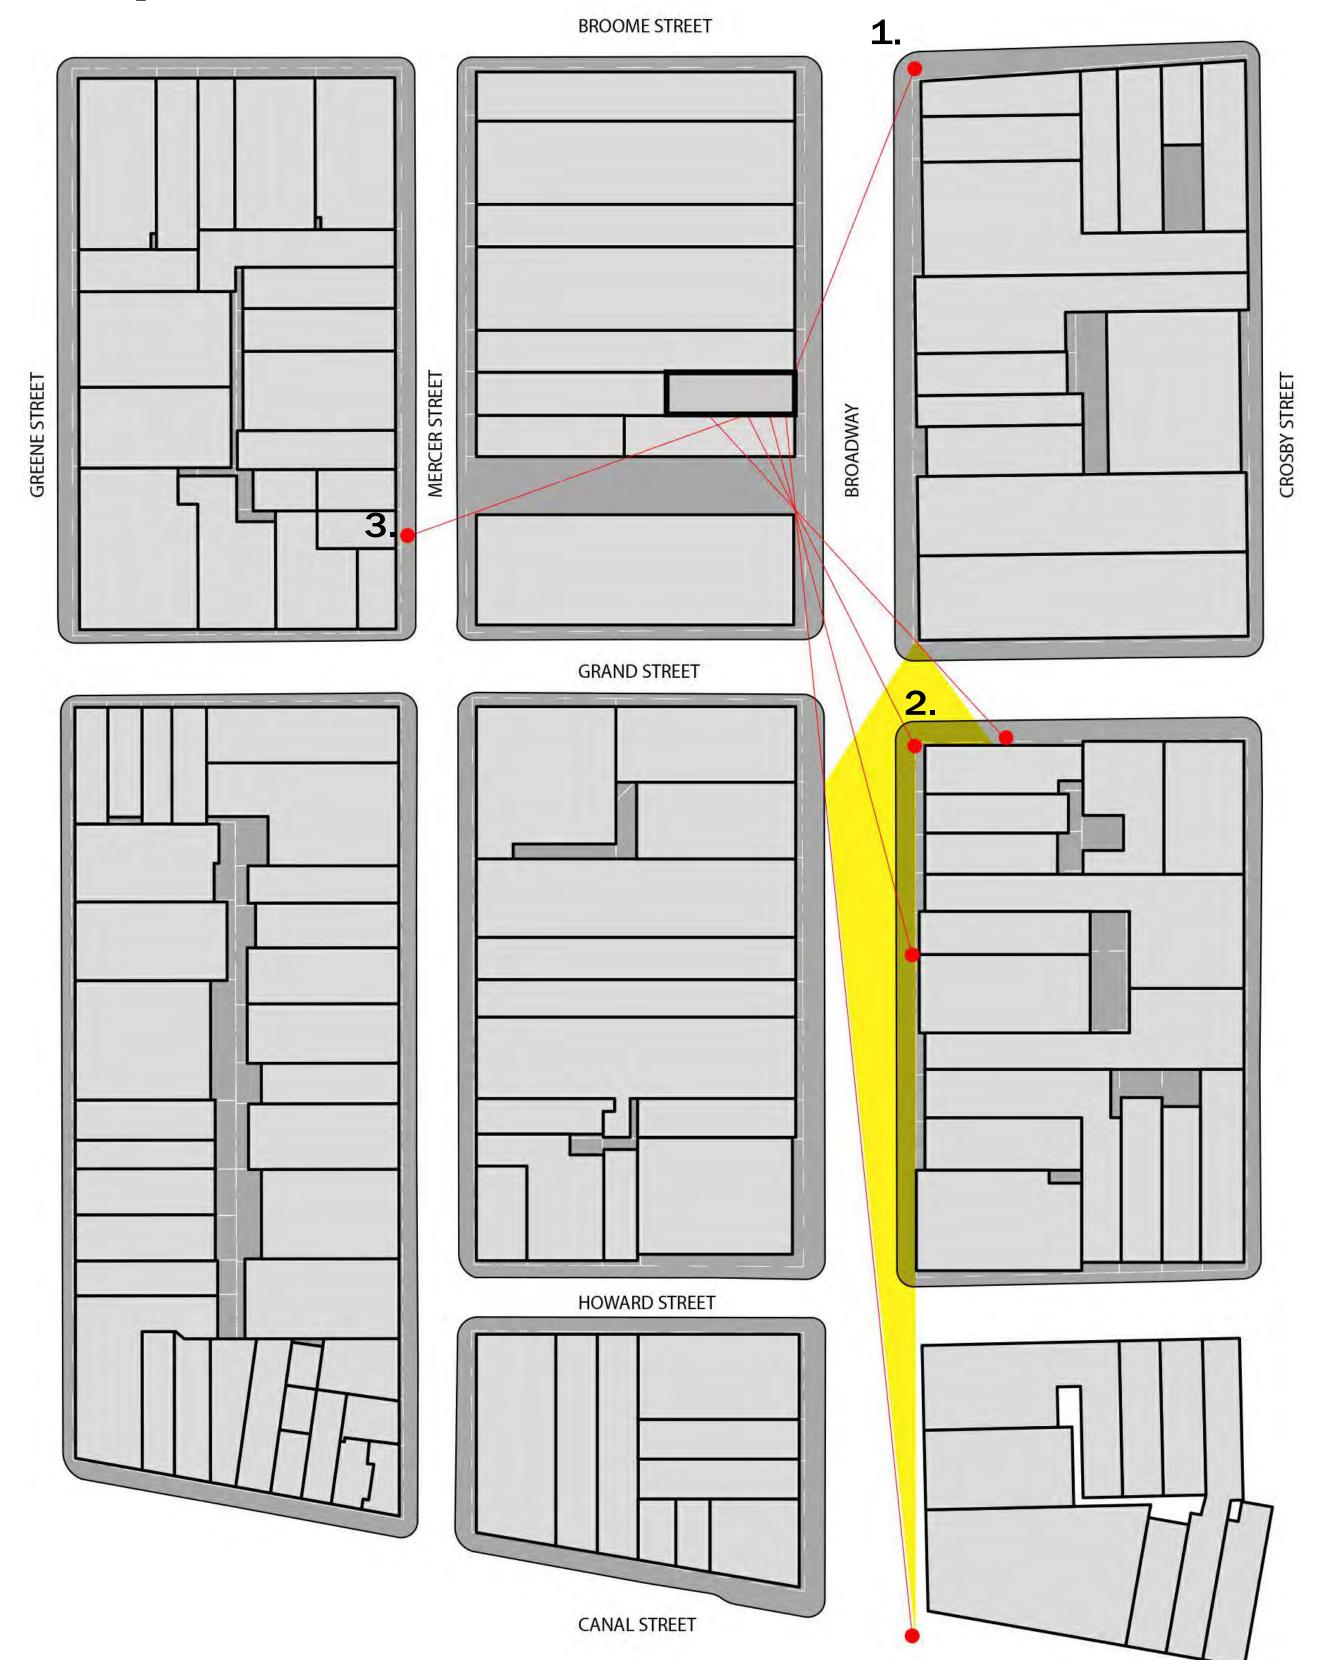

2. VIEW FROM GRAND STREET

3. VIEW FROM MERCER STREET

**VIEW 1**, BETWEEN BROADWAY & CROSBY STREET

VIEW 1, MOCK-UP OF NEW SHADING DEVICE

VIEW 2, MOCK-UP OF NEW EXHAUST ENCLOSURE

**VIEW 2, OF COMPOSITE PHOTO MONTAGE** 

SEAL AND SIGNATURE

CARD FILE No:

CHA KB CHECKED BY:

11/08/22

221212-01

A-203.00

PROJECT No:

**VIEW FROM CANAL STREET** 

**VIEW FROM HOWARD STREET** 

**MOCK-UP** 

**SITE 3D VIEW** 

**MOCK-UP PHOTOMONTAGE** 

# **VIEW FROM MERCER STREET**

AREA OF WORK NOT VISIBLE FROM STREET

THE PROPOSAL DOES NOT INTRUDE ON PROFILE OF EXISTING PENTHOUSE