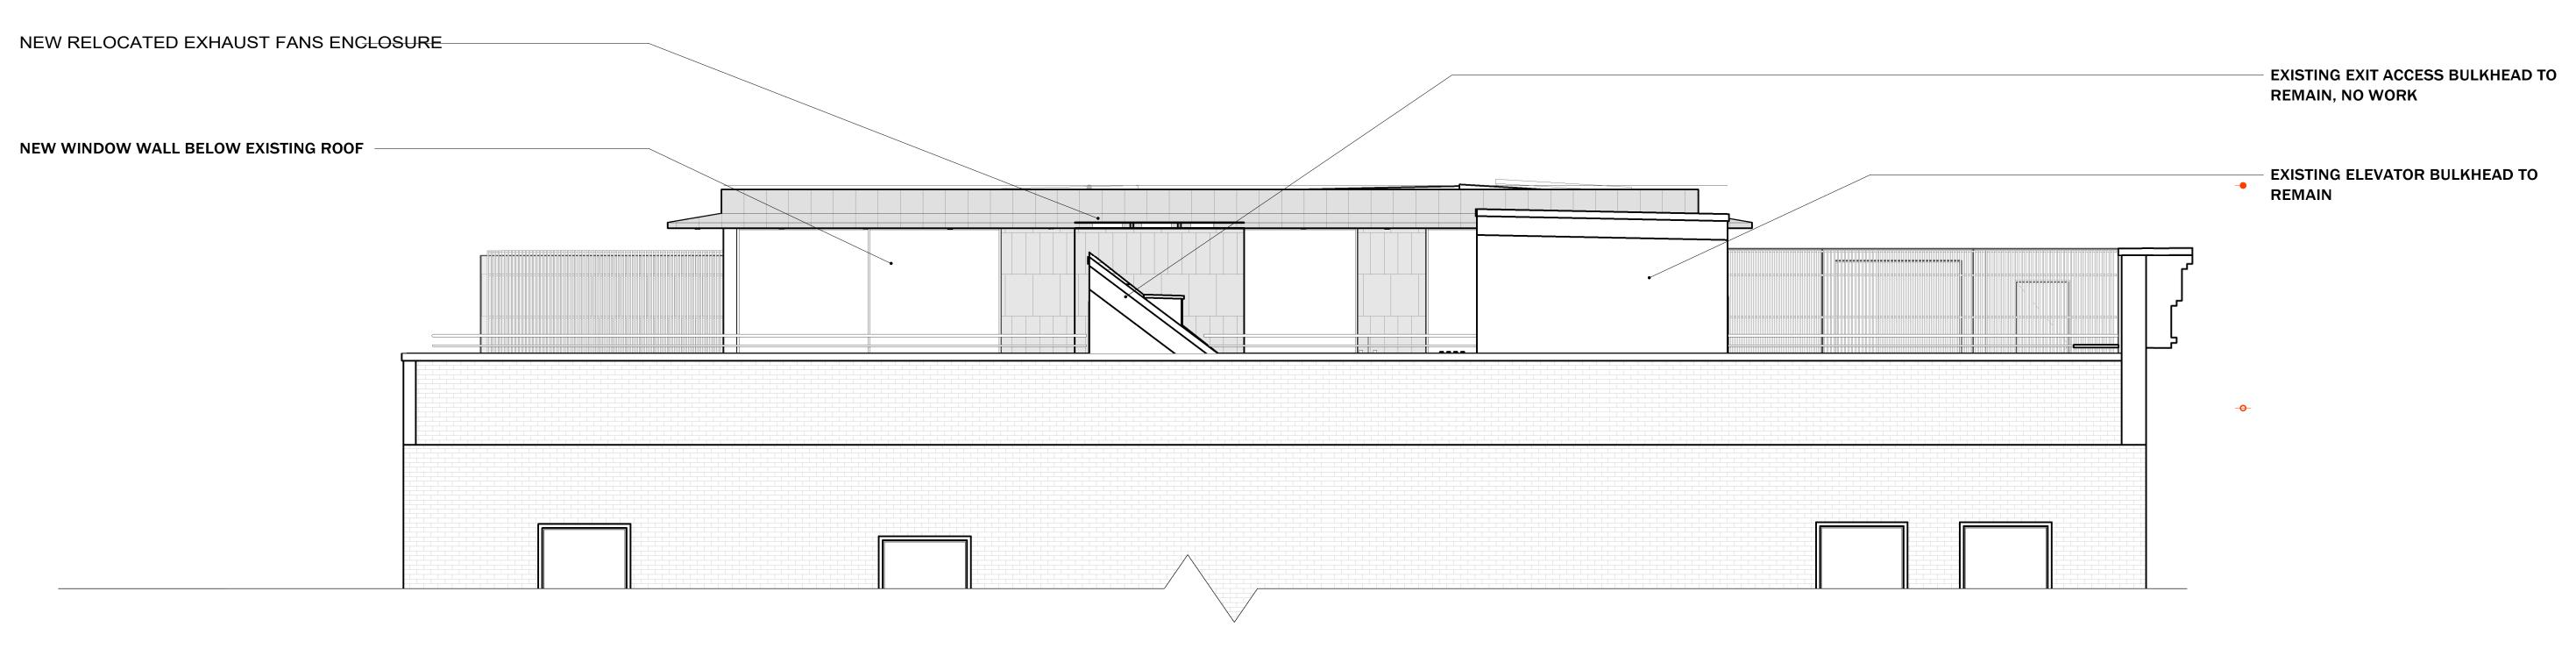

473 BWY

EXISTING EXHAUST FANS TO BE RELOCATED

**EXISTING ROOF TO REMAIN** 

CONSULTANTS:

DOCUMENT DATE:

APPELQUIST

ARCHITECTS

Copyright © 2014 APPELQUIST-ARCHITECTS
All drawings and specifications shall remain exclusive property of

# **EAST ELEVATION EXISTING**

SCALE: 1/4" = 1'-0"

**TOP OF EXISTING ROOF TO REMAIN** RELOCATED EXHUAST FANS 27' - 3"

EXISTING STAIR BULKHEAD TO REMAIN **Short Section- Existing** SCALE: 1/4" = 1'-0" RELOCATED EXHAUST FANS PROPOSED NEW ENCLOSURE EXISTING ROOF TO REMAIN

**EAST ELEVATION PROPOSED** 

SCALE: 1/4" = 1'-0"

1/4" = 1'-0" CARD FILE No: