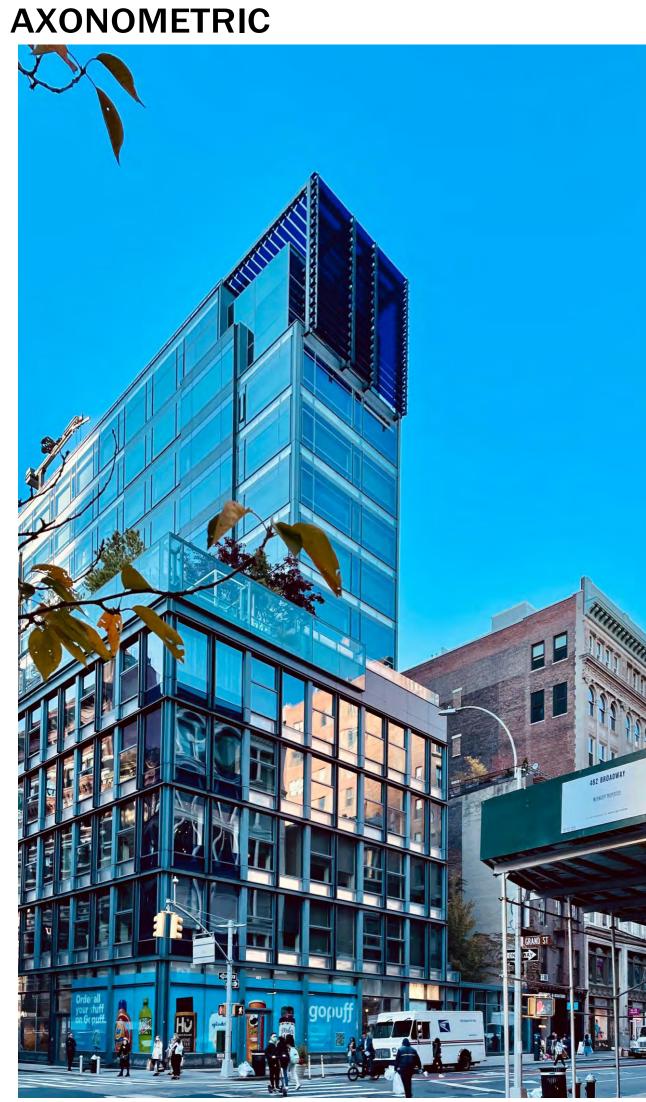

CONSULTANTS:

D.O.B EMPLOYEE STAMP:

PROJECT NAME: 473BW PH

> PROJECT ADDRESS: 473 BROADWAY 8TH FLOOR & PENTHOUSE NEW YORK, NY 10010

PROJECT OWNER:

UOM, LLC 473 BROADWAY 8TH FLOOR & PENTHOUSE

B-SCAN STICKER:

DRAWING TITLE: COMPARATIVE AXONOMETRIC