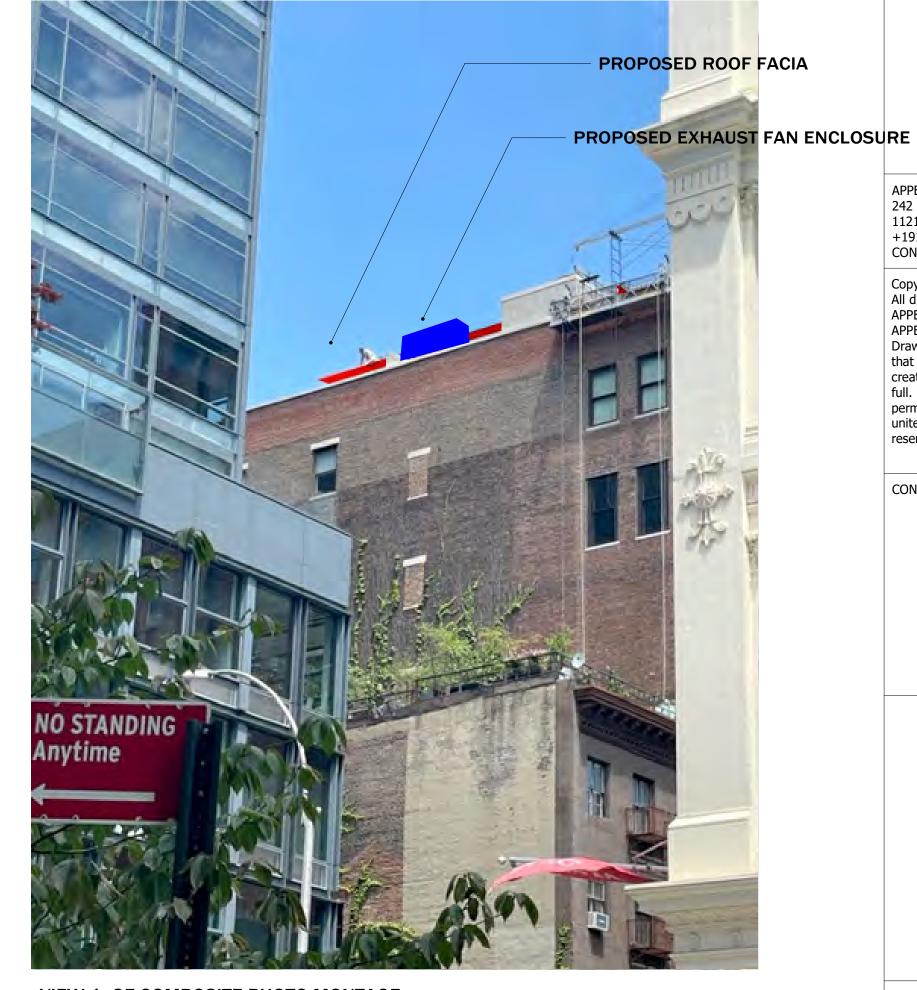

# **VIEW FROM MERCER STREET**

AREA OF WORK NOT VISIBLE FROM STREET

THE PROPOSAL DOES NOT INTRUDE ON PROFILE OF EXISTING PENTHOUSE