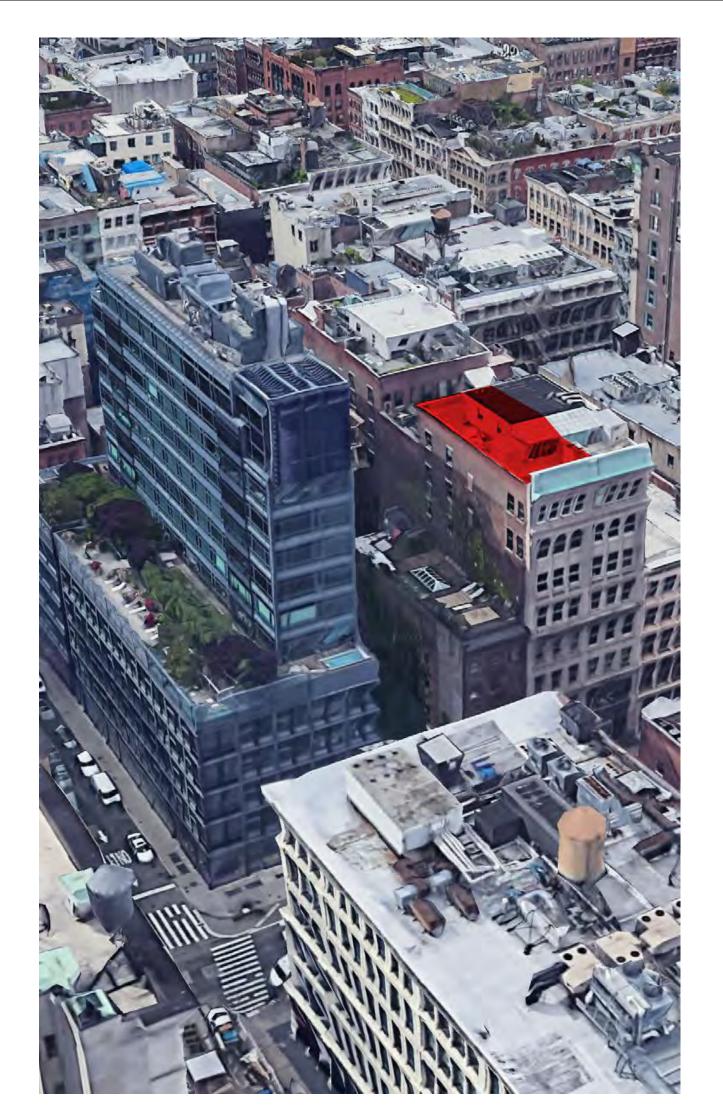

CONSULTANTS:

D.O.B EMPLOYEE STAMP:

PROJECT NAME: 473BW PH

PROJECT ADDRESS: 473 BROADWAY 8TH FLOOR & PENTHOUSE NEW YORK, NY 10010

PROJECT OWNER:

UOM, LLC 473 BROADWAY 8TH FLOOR & PENTHOUSE

B-SCAN STICKER:

DRAWING TITLE: EXISTING AREA OF WORK

# NOT IN SCOPE 475 BWY 473 BWY EXIT 82' - 11 1/2" ROOF PLAN EXISTING\_ SCALE: 3/16" = 1'-0"

MEP EQUIPMENT

**EXISTING EXHAUST VENTS & FANS** 

# **EXISTING SOLARIUM & ROOF**

**EXISTING SOLARIUM** 