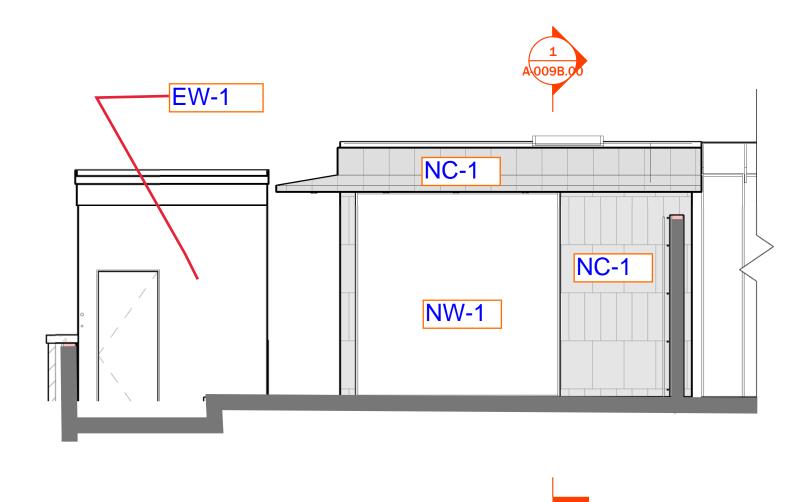

# **SOUTH ELEVATION EXISTING**

SEE A-301 FOR MATERIALS

APPELQUIST ARCHITECTS

APPELQUIST-ARCHTITECTS INC.
242 S1 STREET, 2B
11211 BROOKLYN NY
+1917-3311235
CONTATCT@APPELQUIST-ARCHITECTS.COM

Copyright © 2014 APPELQUIST-ARCHITECTS
All drawings and specifications shall remain exclusive property of APPELQUIST-ARCHITECTS, use or reproduction without APPELQUIST-ARCHITECTS's written permission is prohibited. Drawings and specifications retained by a client, if any, shall be for that client's use and only for the project for which they were created and only if APPELQUIST-ARCHITECTS is compensated in full. Duplication or reuse of drawings or specifications is not permitted. This reservation is without geographic limitation. If united states law does not apply, then APPELQUIST-ARCHITECTS reserves rights afforded by foreign law.

CARD FILE No:

COMPARATIVE ELEVATIONS- EXISTING - PROPOSED - SOUTH

SEAL AND SIGNATURE

11/08/22 221212-01 PROJECT No: CHA KB CHECKED BY:

A-103.00

7 /

1/4" = 1'-0"

SOUTH ELEVATION PROPOSED