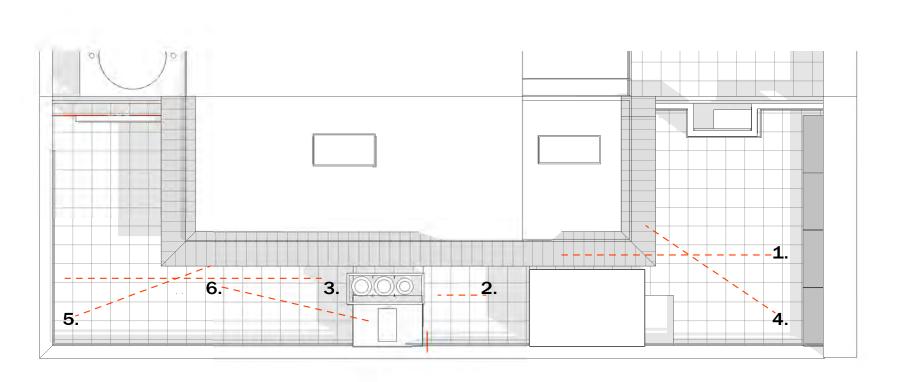

**EXISTING EXIT ACCESS BULKHEAD** 

**Plan Detail** 

SCALE: 1/2" = 1'-0"

**Detail Section A** 

SCALE: 1/2" = 1'-0"

**Detail Section B** SCALE: 1/2" = 1'-0"

**EXHAUST VENT SECTION** 

2' - 6"

3'-41/2"

**TOP OF ROOF CURB** 

INTERIOR CEILING

FINISH FLOOR INT

**EXHAUST VENT ELEVTION** 

**EXHAUST VENT SECTION 2** 

SCALE: