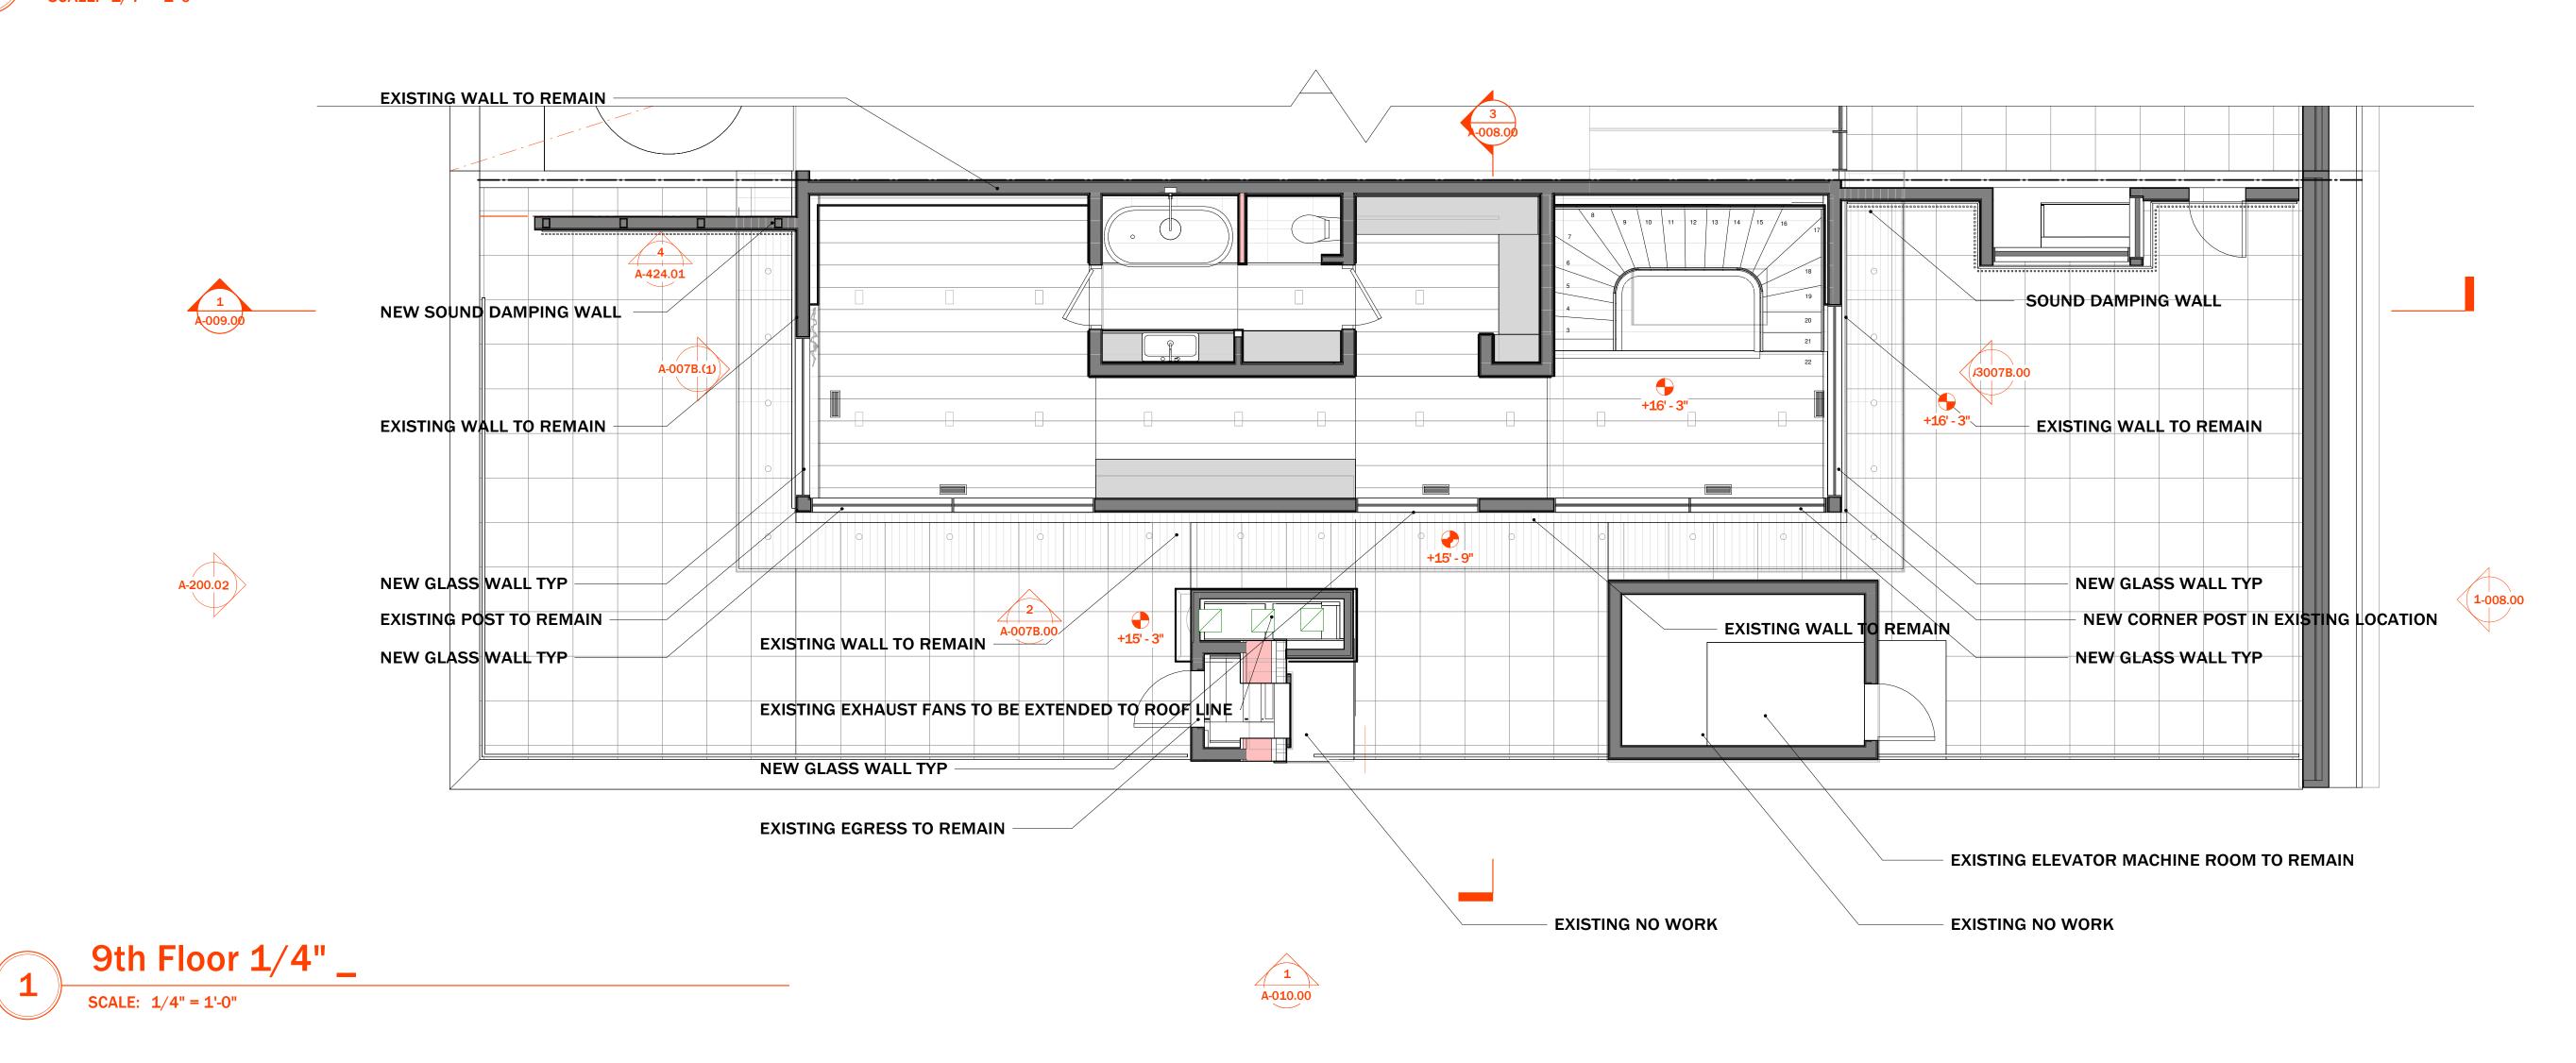

CONSULTANTS:

D.O.B EMPLOYEE STAMP:

PROJECT NAME: 473BW PH

PROJECT ADDRESS:

473 BROADWAY

8TH FLOOR &
PENTHOUSE
NEW YORK, NY 10010

PROJECT OWNER:

UOM, LLC 473 BROADWAY 8TH FLOOR & PENTHOUSE

B-SCAN STICKER:

DRAWING TITLE:
PROPOSED PLANS

| SEAL AND SIGNATURE |
|--------------------|
| * OF NEW OF NEW    |

CARD FILE No:

A-102.00

11/08/22

CHA

KB