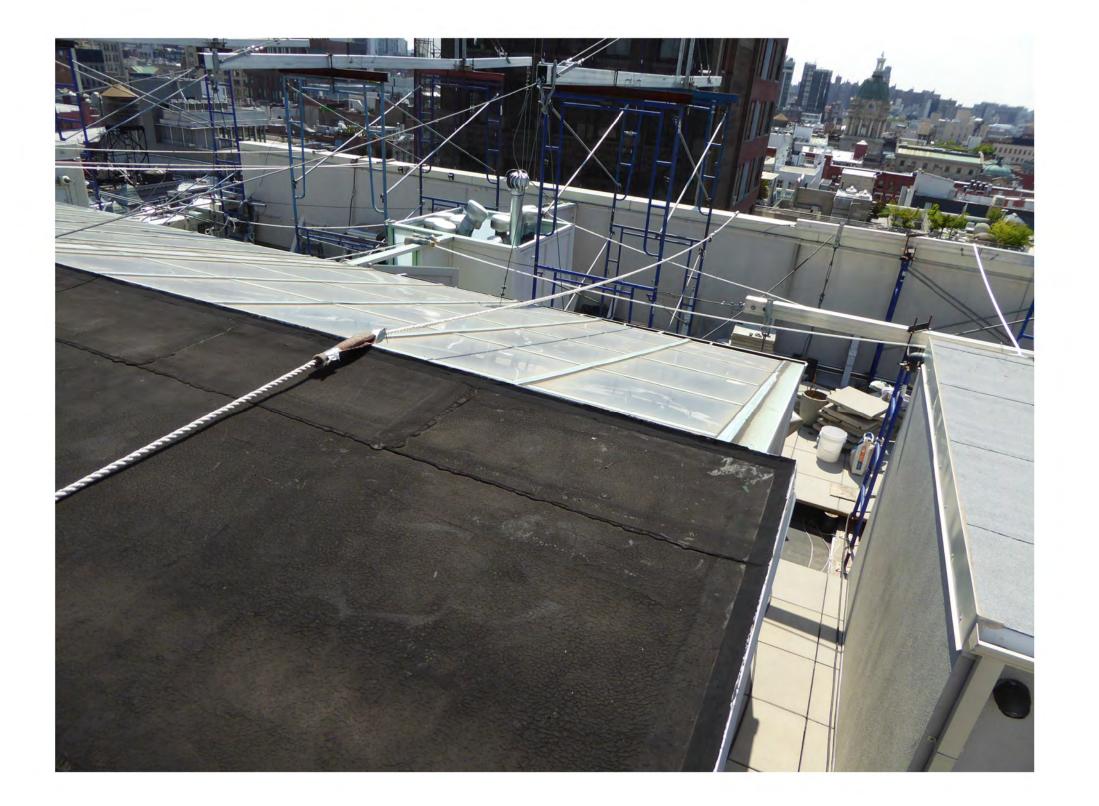

# NOT IN SCOPE 475 BWY 473 BWY EXIT 82' - 11 1/2" ROOF PLAN EXISTING\_ SCALE: 3/16" = 1'-0"

MEP EQUIPMENT

**EXISTING EXHAUST VENTS & FANS** 

# **EXISTING SOLARIUM & ROOF**

**EXISTING SOLARIUM** 