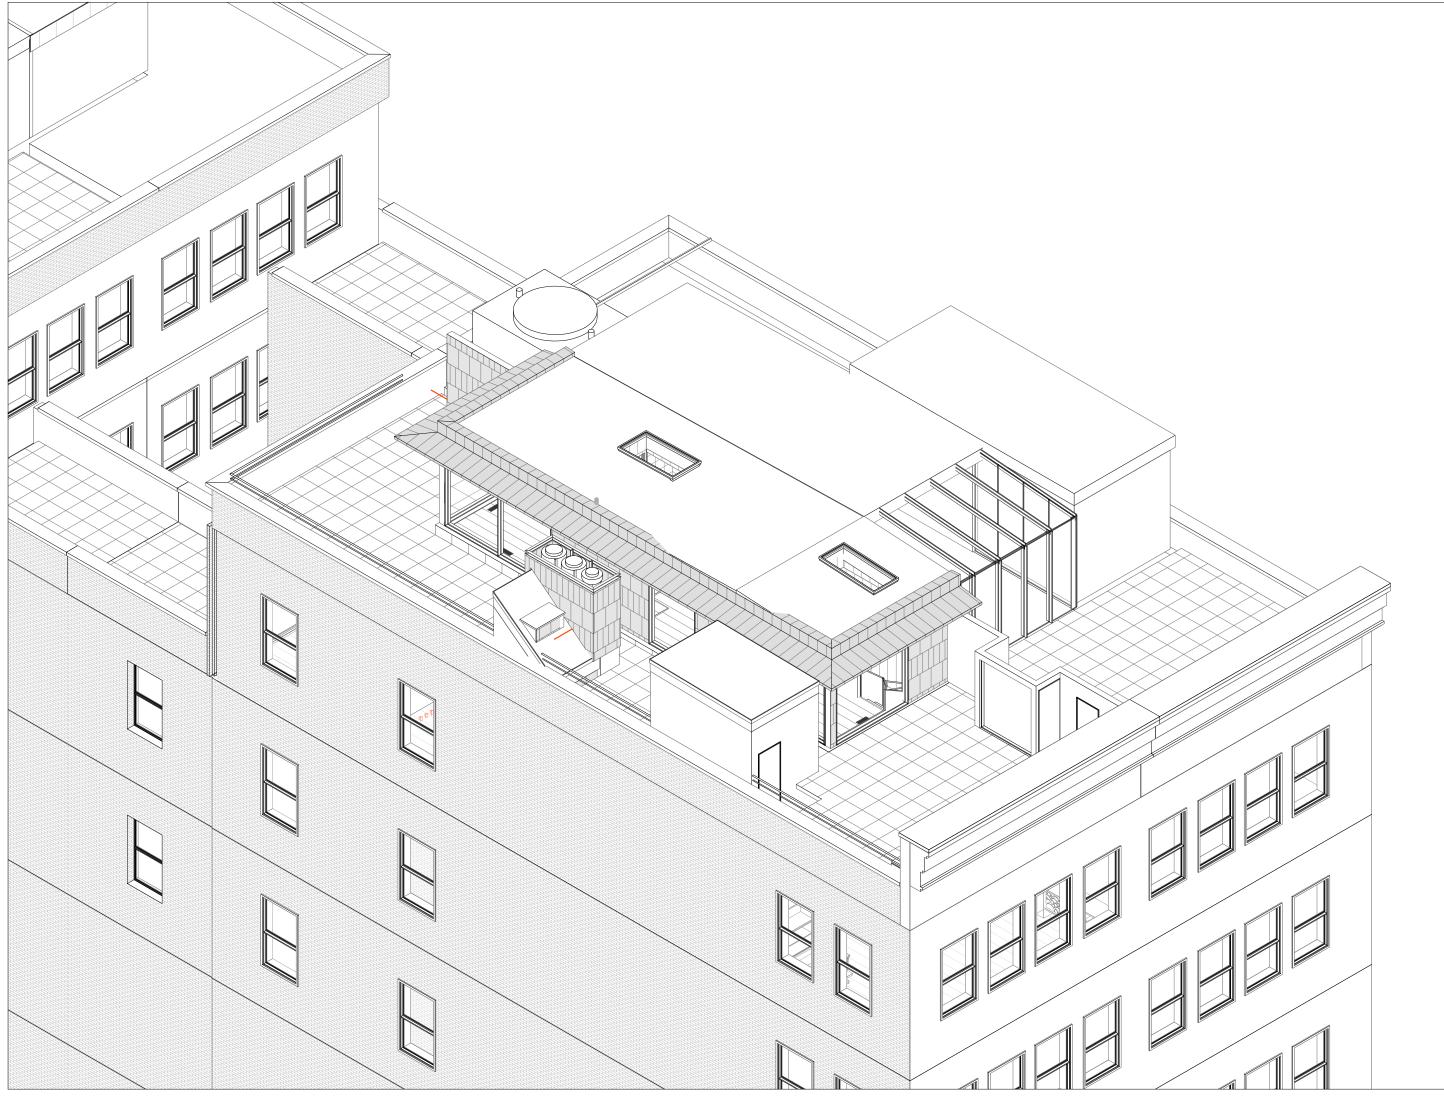

SEAL AND SIGNATURE

11/08/22 221212-01 PROJECT No:

A-006.00

3/16" = 1'-0"

AXONOMETRIC\_SW - EXISTING\_

AXONOMETRIC\_SW PROPOSED\_

APPELQUIST ARCHITECTS

APPELQUIST-ARCHTITECTS INC.
242 S1 STREET, 2B
11211 BROOKLYN NY
+1917-3311235
CONTATCT@APPELQUIST-ARCHITECTS.COM

CONSULTANTS:

D.O.B EMPLOYEE STAMP:

PROJECT NAME: 473BW PH

> PROJECT ADDRESS: 473 BROADWAY 8TH FLOOR & PENTHOUSE NEW YORK, NY 10010

PROJECT OWNER:

UOM, LLC 473 BROADWAY 8TH FLOOR & PENTHOUSE

B-SCAN STICKER:

DRAWING TITLE: COMPARATIVE AXONOMETRIC

SEAL AND SIGNATURE

11/08/22 221212-01 PROJECT No: CHA KB CHECKED BY:

A-101.00