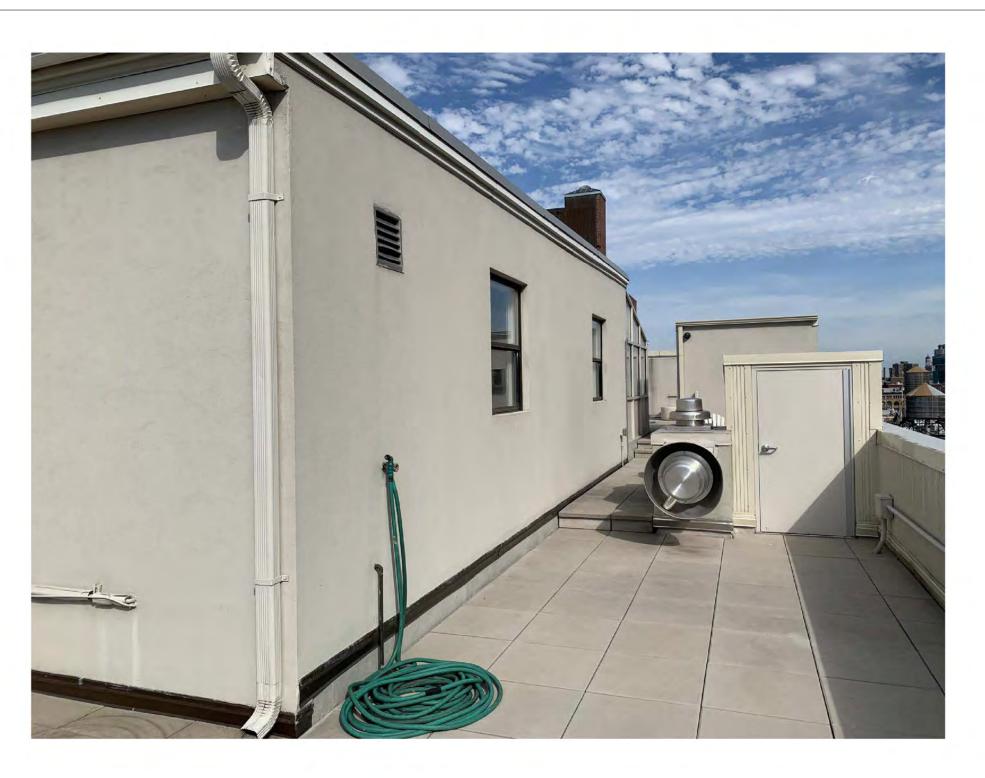

# NOT IN SCOPE 475 BWY 473 BWY EXIT 82' - 11 1/2" ROOF PLAN EXISTING\_ SCALE: 3/16" = 1'-0"

MEP EQUIPMENT

**EXISTING EXHAUST VENTS & FANS** 

# **EXISTING SOLARIUM & ROOF**

**EXISTING SOLARIUM** 