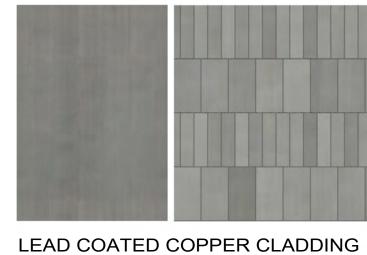

SEAL AND SIGNATURE

KB

& FLASHING

EXTERIOR MATERIALS LEGEND

CODE DESCRIPTION

**EXISTING** 

**Exterior Elevatioin East\_** SCALE: 1/4" = 1'-0"