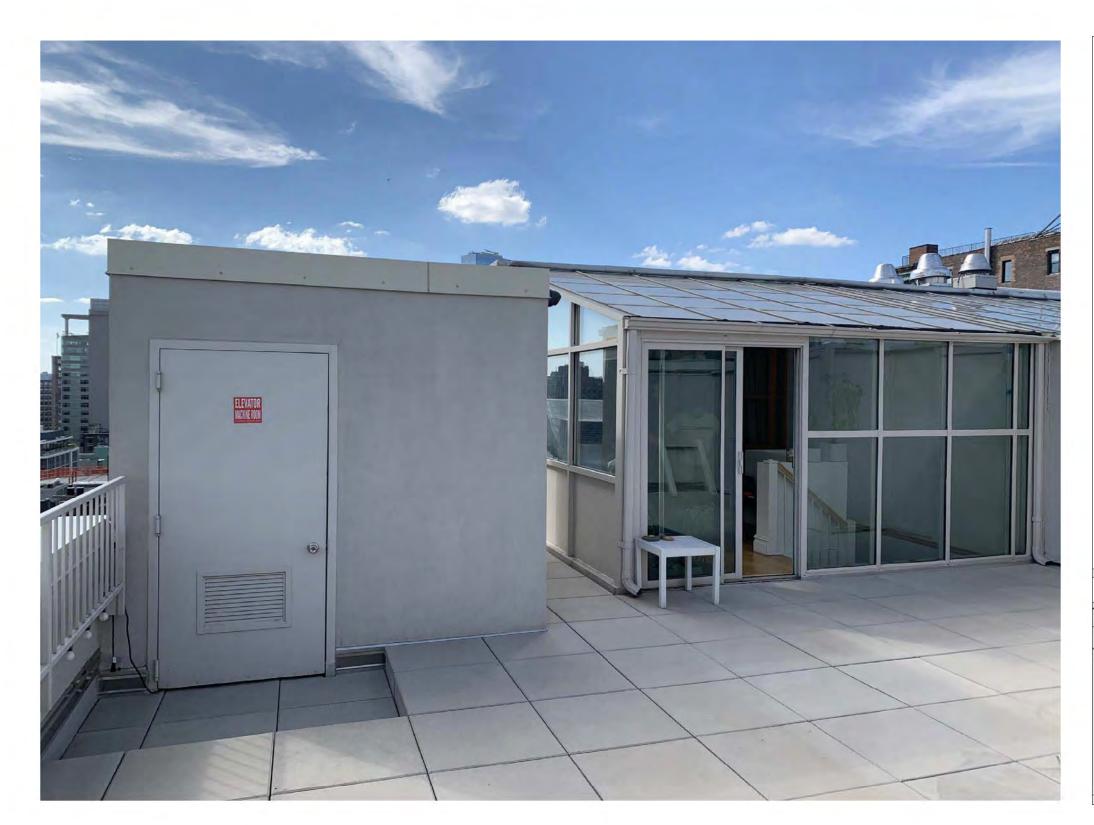

# **EXISTING SOLARIUM & ROOF**

**EXISTING SOLARIUM** 

CONSULTANTS:

D.O.B EMPLOYEE STAMP:

PROJECT NAME: 473BW PH

PROJECT ADDRESS: 473 BROADWAY 8TH FLOOR & PENTHOUSE NEW YORK, NY 10010

PROJECT OWNER:

UOM, LLC 473 BROADWAY 8TH FLOOR & PENTHOUSE

B-SCAN STICKER:

DRAWING TITLE: EXISTING AREA OF WORK