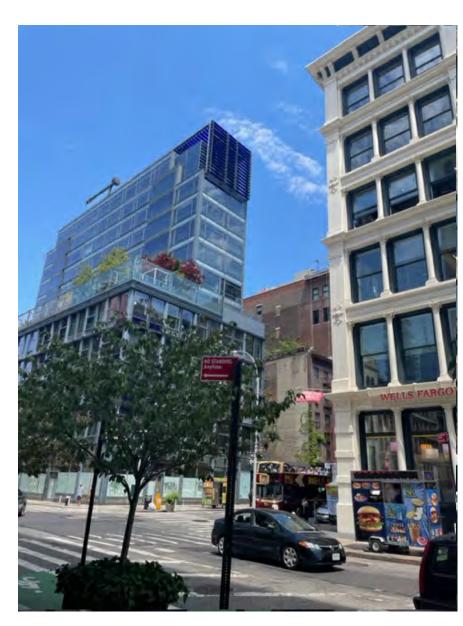

**VIEW 1**, BETWEEN BROADWAY & CROSBY STREET

VIEW 1, MOCK-UP OF NEW SHADING DEVICE

VIEW 2, MOCK-UP OF NEW EXHAUST ENCLOSURE

**VIEW 2, OF COMPOSITE PHOTO MONTAGE** 

CONSULTANTS:

D.O.B EMPLOYEE STAMP:

PROJECT NAME: 473BW PH

PROJECT ADDRESS: 473 BROADWAY 8TH FLOOR & PENTHOUSE NEW YORK, NY 10010

PROJECT OWNER:

UOM, LLC 473 BROADWAY 8TH FLOOR & PENTHOUSE

B-SCAN STICKER:

DRAWING TITLE: CONTEXTUAL VIEWS 1