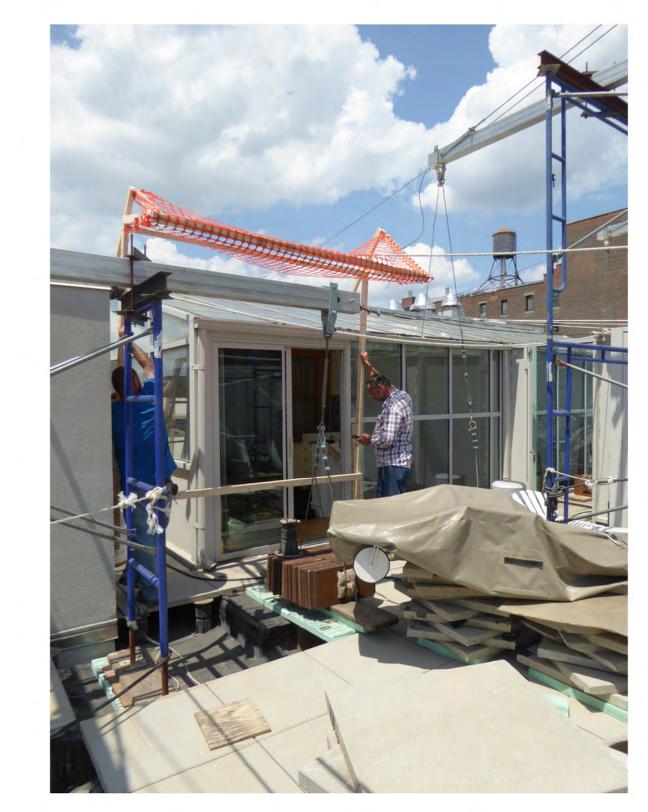

CONSULTANTS:

D.O.B EMPLOYEE STAMP:

PROJECT NAME: 473BW PH

PROJECT ADDRESS: 473 BROADWAY 8TH FLOOR & PENTHOUSE NEW YORK, NY 10010

PROJECT OWNER:

UOM, LLC 473 BROADWAY 8TH FLOOR & PENTHOUSE

B-SCAN STICKER:

DRAWING TITLE: VIEWS OF MOCK-UP AND PROPOSED

**VIEW 1**, BETWEEN BROADWAY & CROSBY STREET

VIEW 1, MOCK-UP OF NEW SHADING DEVICE

VIEW 2, MOCK-UP OF NEW EXHAUST ENCLOSURE

**VIEW 2, OF COMPOSITE PHOTO MONTAGE** 