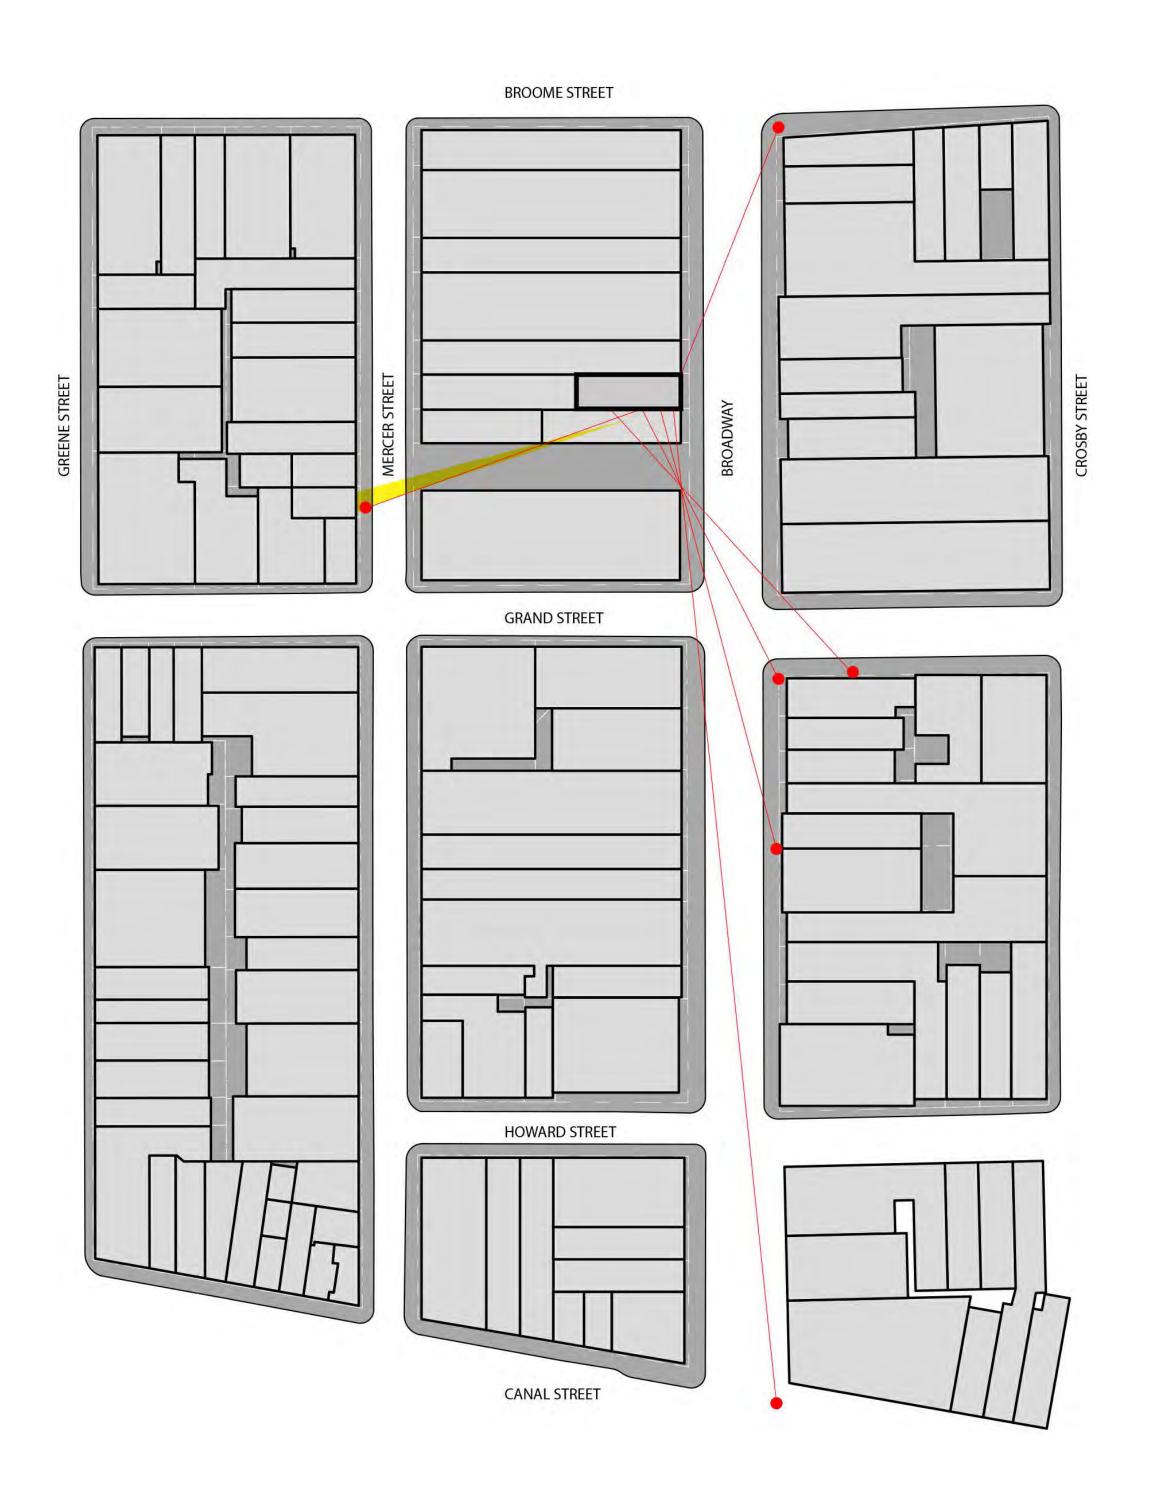

# NOT IN SCOPE 475 BWY 473 BWY EXIT 82' - 11 1/2" ROOF PLAN EXISTING\_ SCALE: 3/16" = 1'-0"

MEP EQUIPMENT

**EXISTING EXHAUST VENTS & FANS** 

# **EXISTING SOLARIUM & ROOF**

**EXISTING SOLARIUM** 

CONSULTANTS:

D.O.B EMPLOYEE STAMP:

PROJECT NAME: 473BW PH

PROJECT ADDRESS: 473 BROADWAY 8TH FLOOR & PENTHOUSE NEW YORK, NY 10010

PROJECT OWNER:

UOM, LLC 473 BROADWAY 8TH FLOOR & PENTHOUSE

B-SCAN STICKER:

DRAWING TITLE: EXISTING AREA OF WORK

# **VIEW FROM MERCER STREET**

AREA OF WORK NOT VISIBLE FROM STREET

THE PROPOSAL DOES NOT INTRUDE ON PROFILE OF EXISTING PENTHOUSE