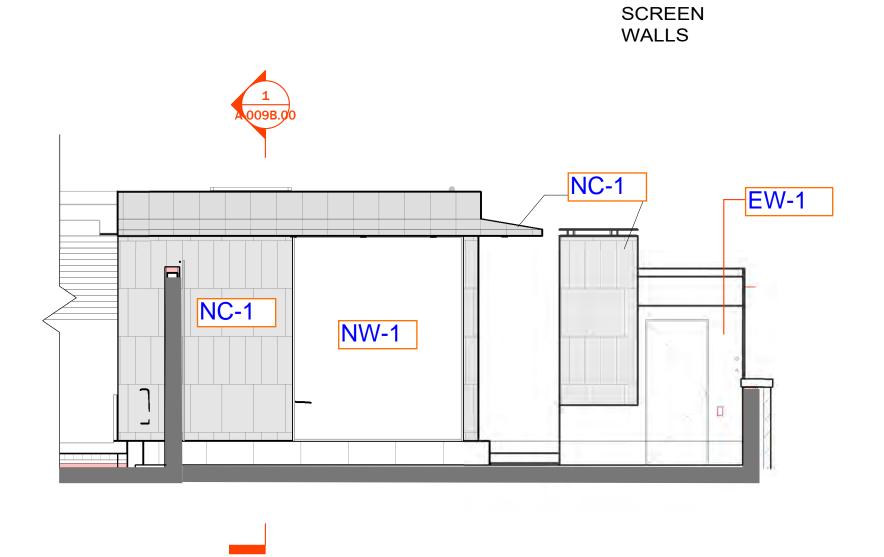

SEAL AND SIGNATURE

KB

& FLASHING

EXTERIOR MATERIALS LEGEND

CODE DESCRIPTION

**EXISTING** 

**Exterior Elevatioin East\_** SCALE: 1/4" = 1'-0"

CONSULTANTS:

D.O.B EMPLOYEE STAMP:

PROJECT NAME: 473BW PH

PROJECT ADDRESS: 473 BROADWAY 8TH FLOOR & PENTHOUSE NEW YORK, NY 10010

PROJECT OWNER:

UOM, LLC 473 BROADWAY 8TH FLOOR & PENTHOUSE

B-SCAN STICKER:

DRAWING TITLE: **ELEVATIONs** 