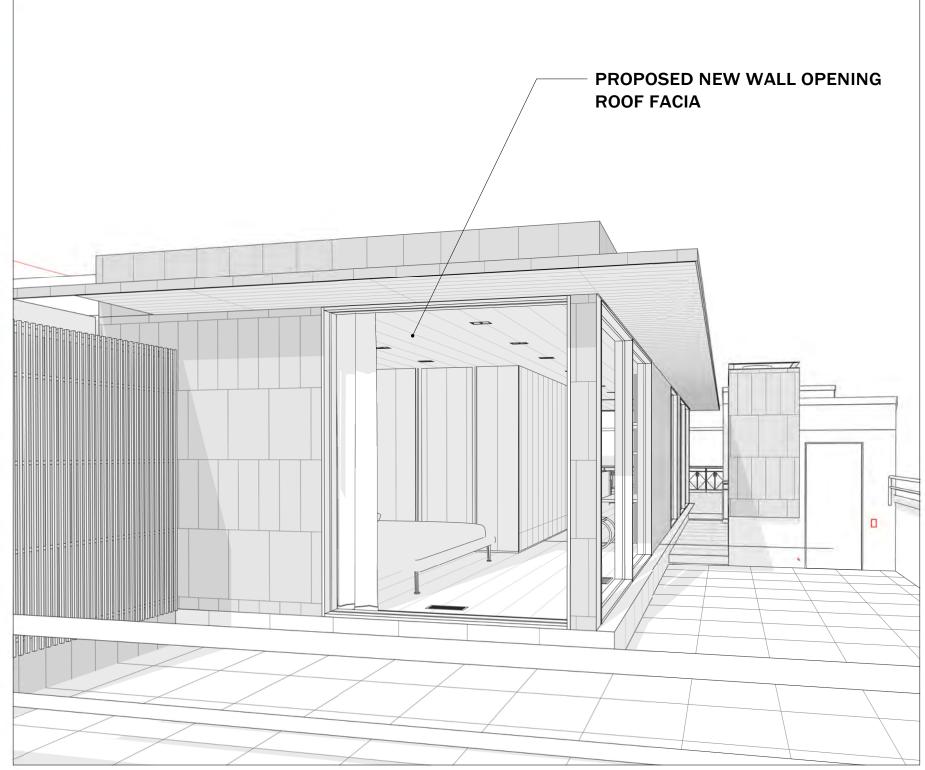

# Renovate Penthouse Apartment:

- Replace existing greenhouse / solarium with new steel frame and roof structure to match adjacent roof structure to remain.
- Modify existing penthouse walls for new window and door openings.
- Install new 30" wide metal clad shading element around perimeter of penthouse roof.
- Replace (3) exhaust fans with new fans in new decorative enclosure.

### PROPOSED NEW EXHAUST FAN ENCLOSURE