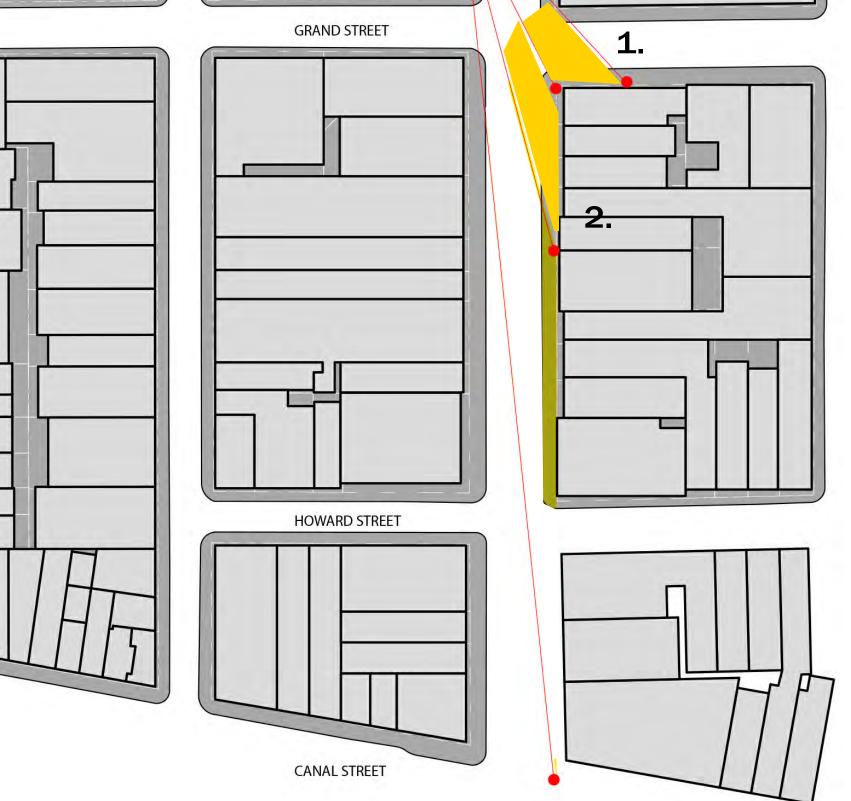

2. VIEW FROM GRAND STREET

3. VIEW FROM MERCER STREET

**VIEW 1**, BETWEEN BROADWAY & CROSBY STREET

VIEW 1, MOCK-UP OF NEW SHADING DEVICE

VIEW 2, MOCK-UP OF NEW EXHAUST ENCLOSURE

**VIEW 2, OF COMPOSITE PHOTO MONTAGE** 