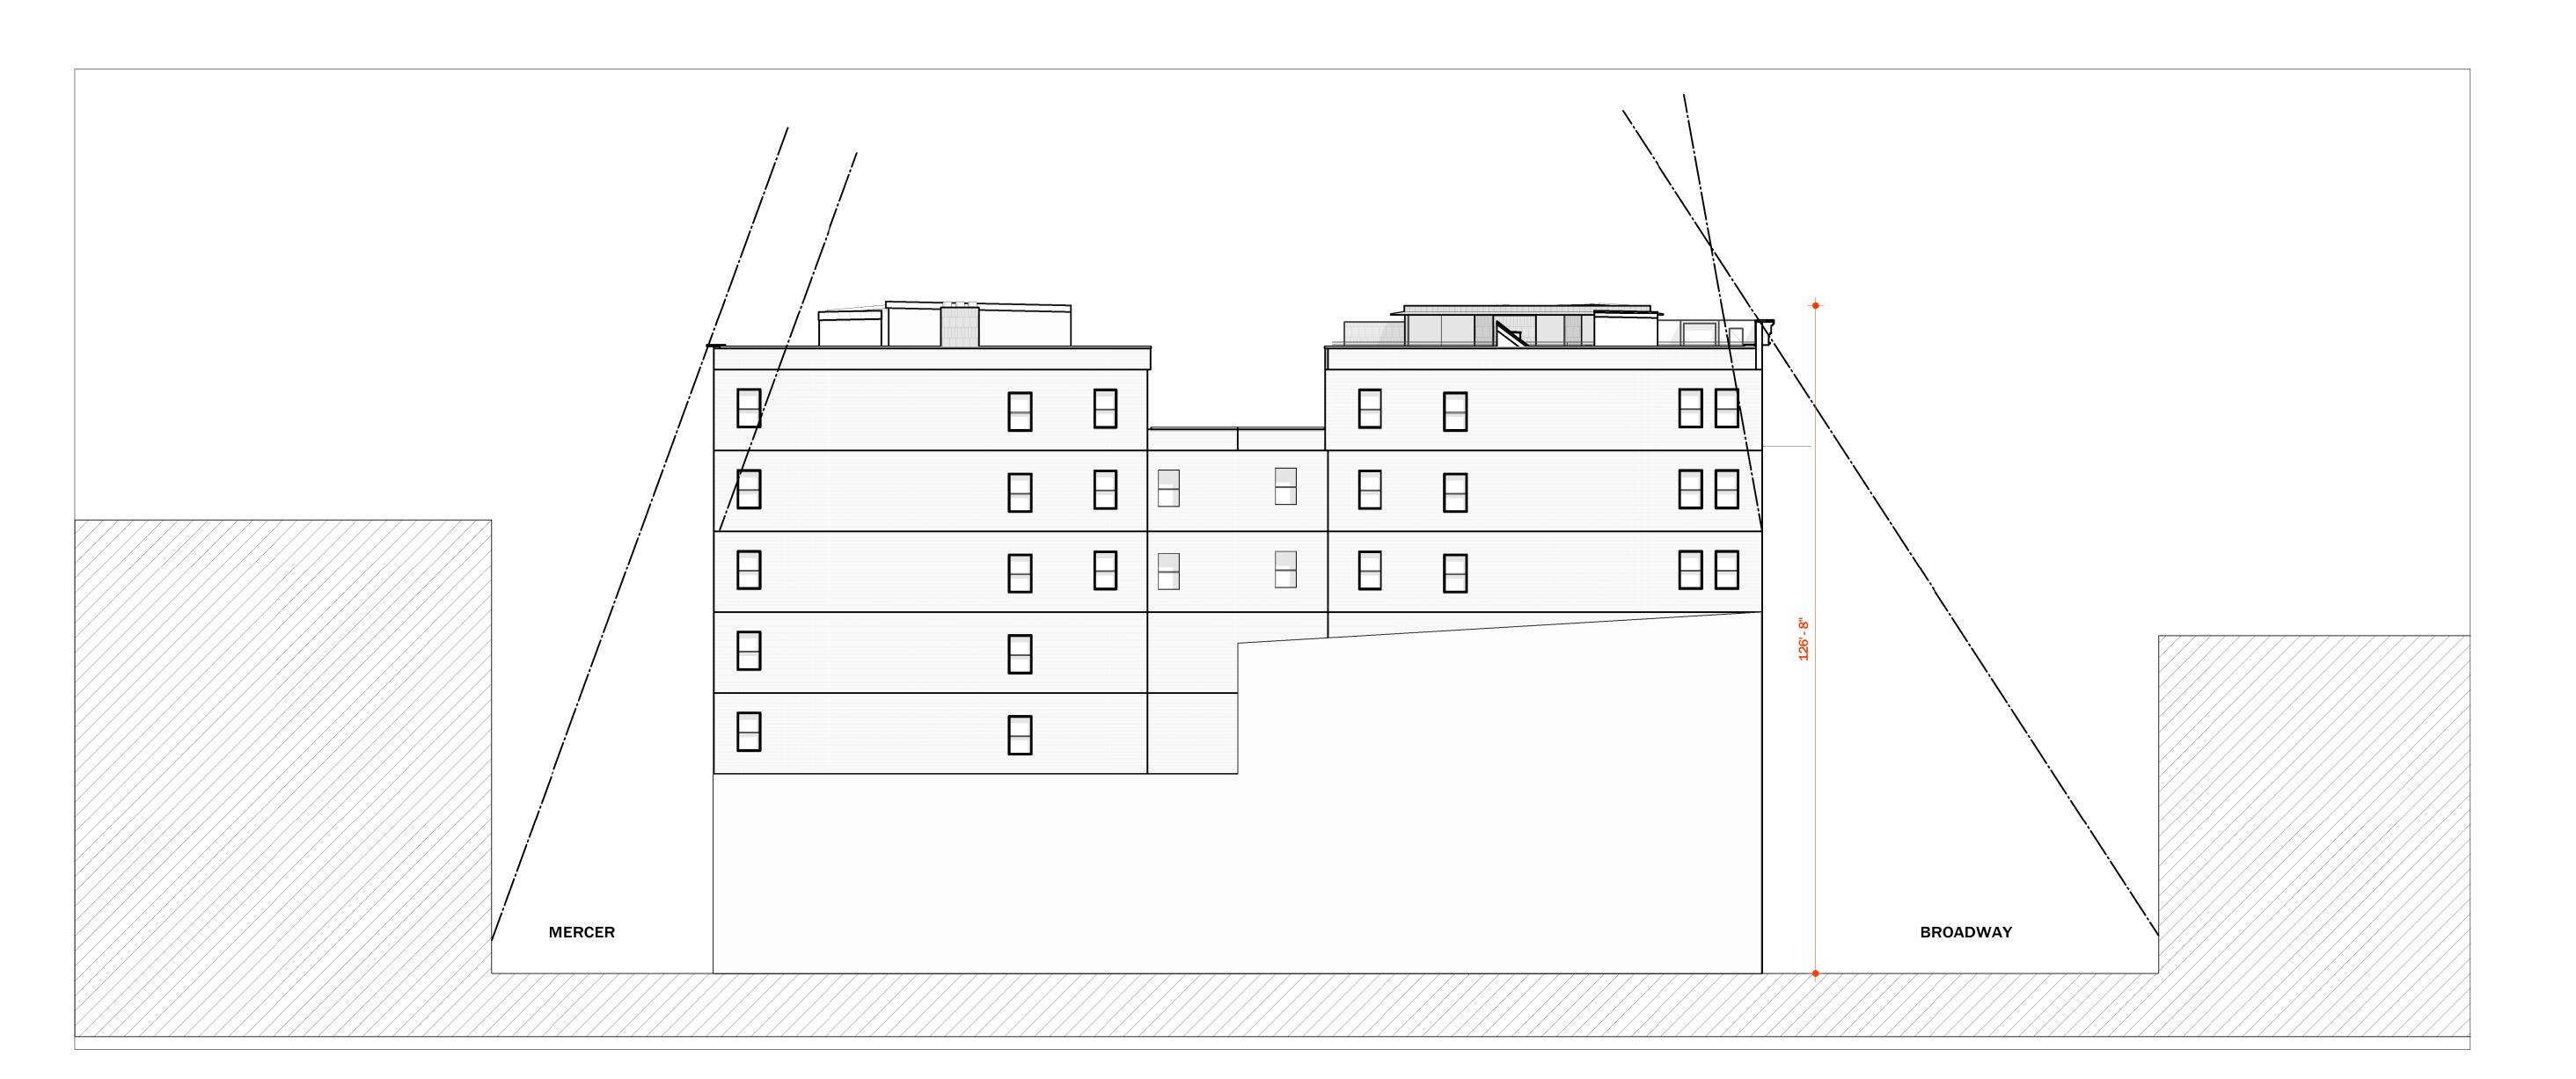

DRAWING TITLE:

CONTEXTUAL SECTION

SEAL AND SIGNATURE

\*\*

\*\*

OF NEW OF

CARD FILE No:

DATE: 11/08/22
PROJECT No: 221212-01
DRAWN BY: CHA
CHECKED BY: KB

A-005.00

11 / 1/16" = 1'-0"