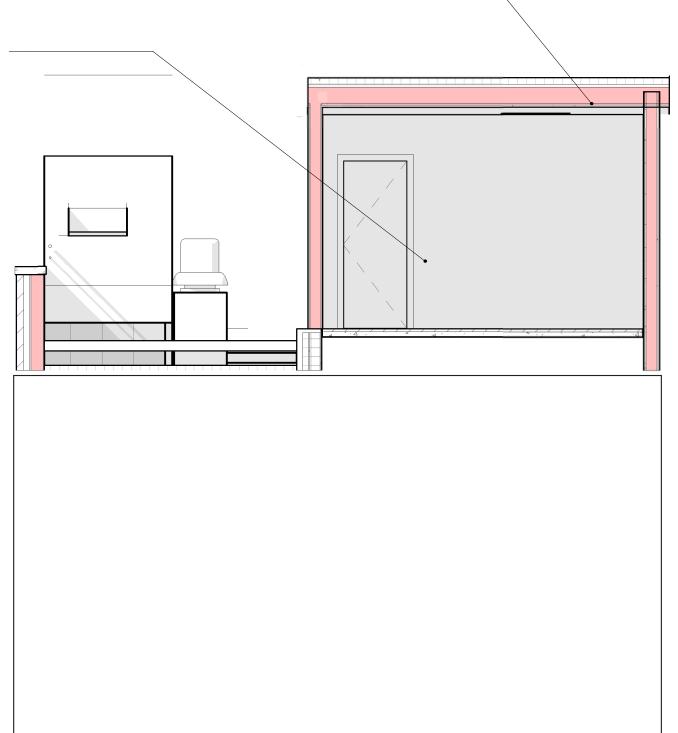

### PROPOSED NEW EXHAUST FAN ENCLOSURE

CARD FILE No:

SEAL AND SIGNATURE

221212-01 PROJECT No: CHA KB CHECKED BY: A-301.00

11/08/22

1/4" = 1'-0"

NEW ROOF SOFFIT

NEW EXHAUST FAN ENCLOSURE

HEIGHT OF EXHAUST FAN 8'-10" A.F.F