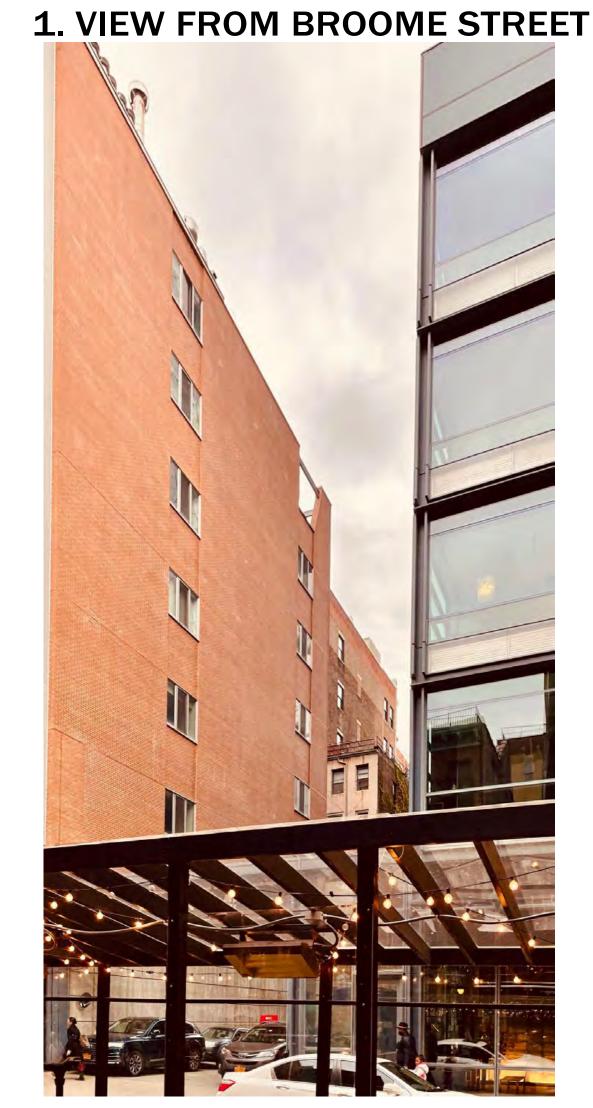

002 - EXISTING BUILDING EXTERIOR PHOTOS

005 - SITE SECTION

006 - EXISTING AREA OF PROPOSED WORK

101 - EXISTING & PROPOSED AXONOMETRIC VIEW

102 - PROPOSED PLANS

103 - EXISTING & PROPOSED ELEVATIONS

- SOUTH

104 - EXISTING & PROPOSED ELEVATIONS

473BW PH

PROJECT ADDRESS: 473 BROADWAY 8TH FLOOR & PENTHOUSE NEW YORK, NY 10010

PROJECT OWNER:

UOM, LLC 473 BROADWAY 8TH FLOOR & PENTHOUSE

**B-SCAN STICKER:** 

DRAWING TITLE: **EXISTING VIEWS FROM STREET** 