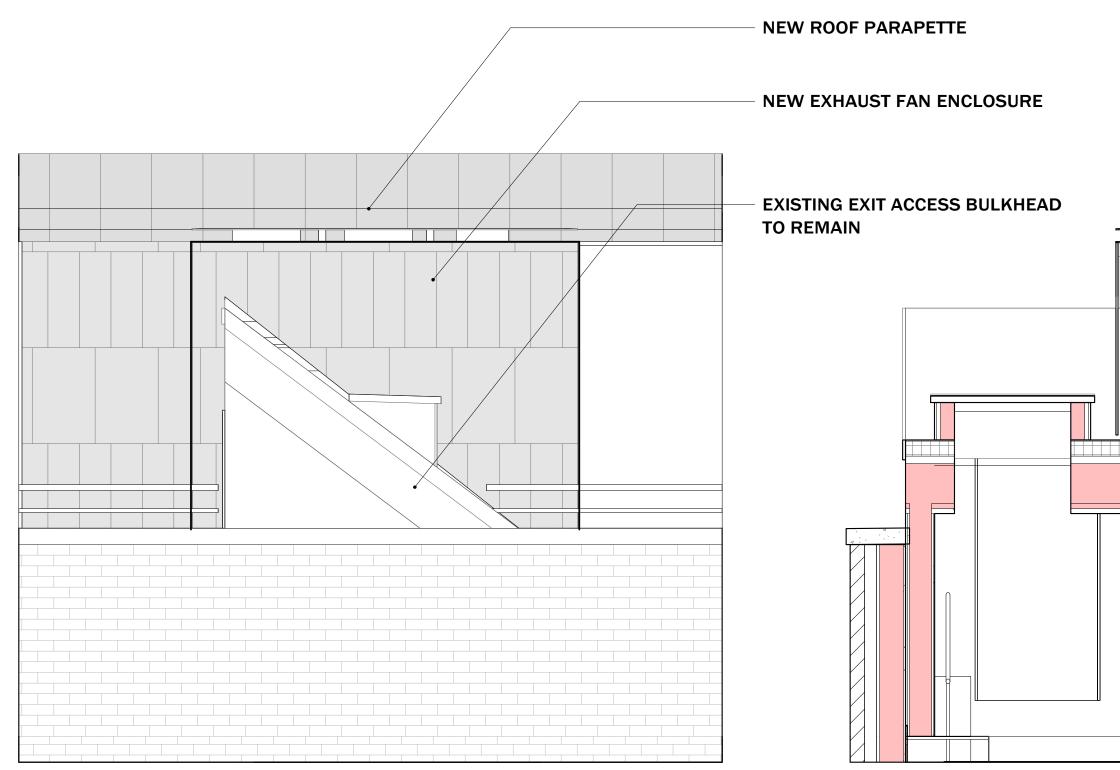

CARD FILE No:

SEAL AND SIGNATURE

221212-01 PROJECT No: CHA KB CHECKED BY: A-301.00

11/08/22

1/4" = 1'-0"

NEW ROOF SOFFIT

NEW EXHAUST FAN ENCLOSURE

HEIGHT OF EXHAUST FAN 8'-10" A.F.F

**EXISTING EXIT ACCESS BULKHEAD** 

**Plan Detail** 

SCALE: 1/2" = 1'-0"

**Detail Section A** 

SCALE: 1/2" = 1'-0"

**Detail Section B** SCALE: 1/2" = 1'-0"

**EXHAUST VENT SECTION** 

2' - 6"