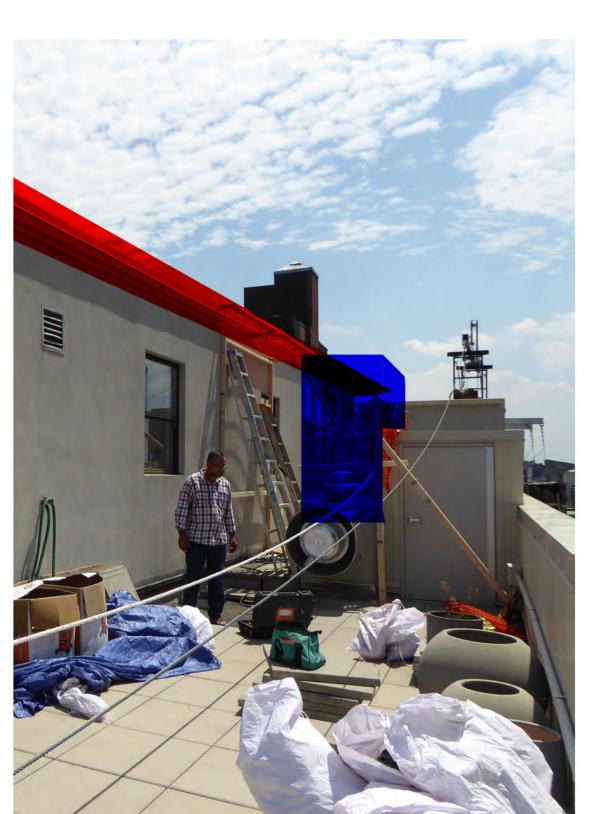

# VIEW 1

SCALE:

**VIEW 1**, BETWEEN BROADWAY & CROSBY STREET

VIEW 1, MOCK-UP OF NEW SHADING DEVICE

VIEW 2, MOCK-UP OF NEW EXHAUST ENCLOSURE

**VIEW 2, OF COMPOSITE PHOTO MONTAGE** 