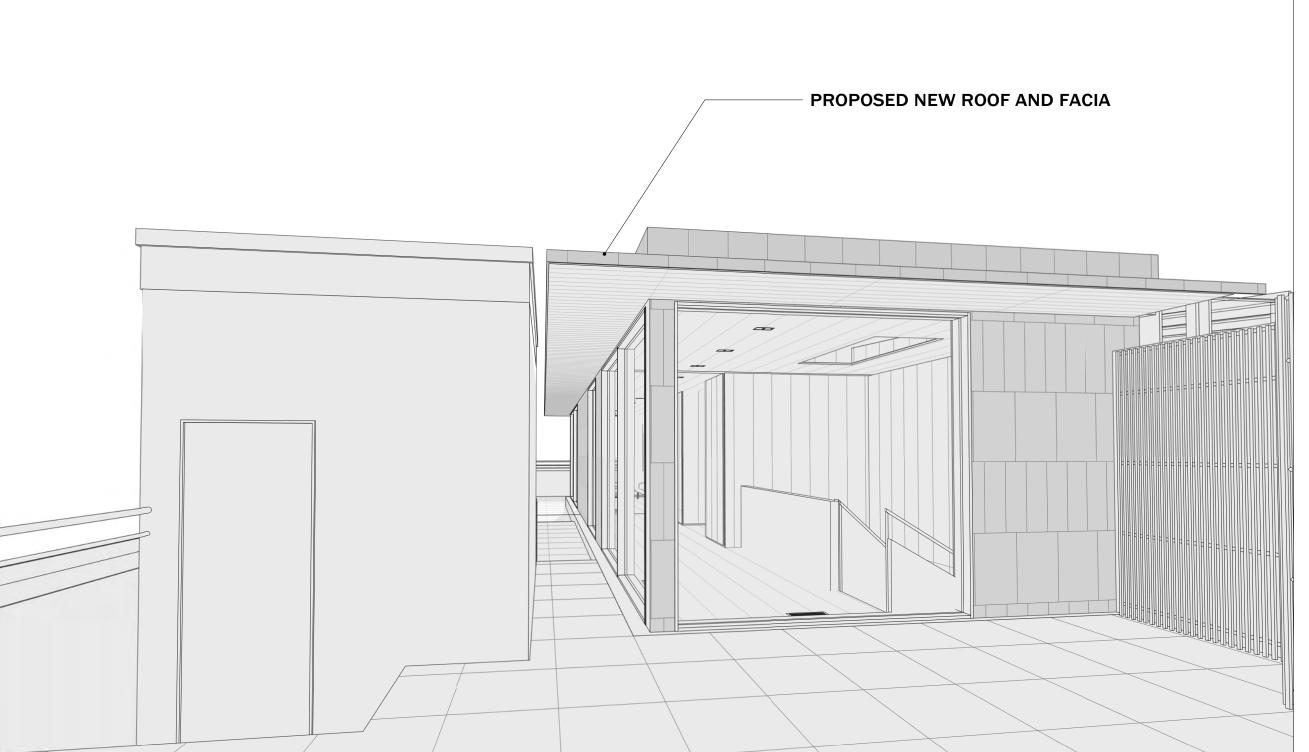

# Renovate Penthouse Apartment:

- Replace existing greenhouse / solarium with new steel frame and roof structure to match adjacent roof structure to remain.
- Modify existing penthouse walls for new window and door openings.
- Install new 30" wide metal clad shading element around perimeter of penthouse roof.
- Replace (3) exhaust fans with new fans in new decorative enclosure.

### PROPOSED NEW EXHAUST FAN ENCLOSURE