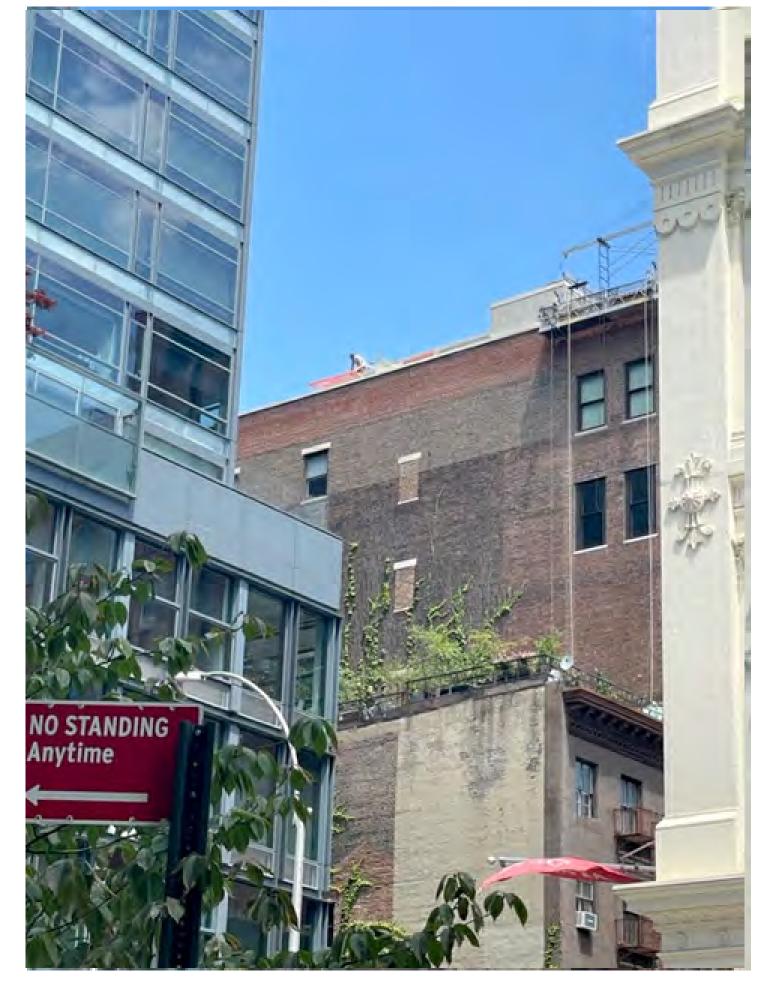

**VIEW 1**, BETWEEN BROADWAY & CROSBY STREET

VIEW 1, MOCK-UP OF NEW SHADING DEVICE

VIEW 2, MOCK-UP OF NEW EXHAUST ENCLOSURE

**VIEW 2, OF COMPOSITE PHOTO MONTAGE** 

CONSULTANTS:

D.O.B EMPLOYEE STAMP:

PROJECT NAME: 473BW PH

PROJECT ADDRESS: 473 BROADWAY 8TH FLOOR & PENTHOUSE NEW YORK, NY 10010

PROJECT OWNER:

UOM, LLC 473 BROADWAY 8TH FLOOR & PENTHOUSE

B-SCAN STICKER:

DRAWING TITLE: CONTEXTUAL VIEWS 1