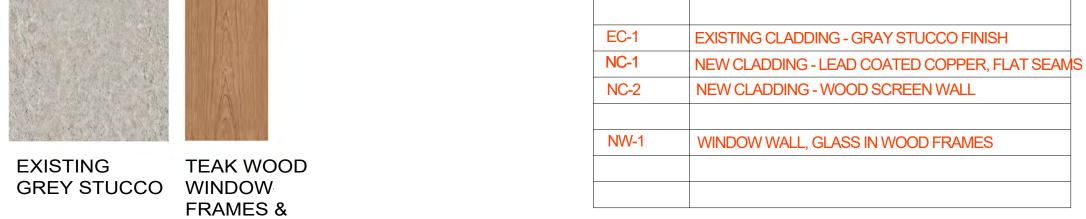

SEAL AND SIGNATURE

KB

& FLASHING

EXTERIOR MATERIALS LEGEND

CODE DESCRIPTION

**EXISTING** 

**Exterior Elevatioin East\_** SCALE: 1/4" = 1'-0"