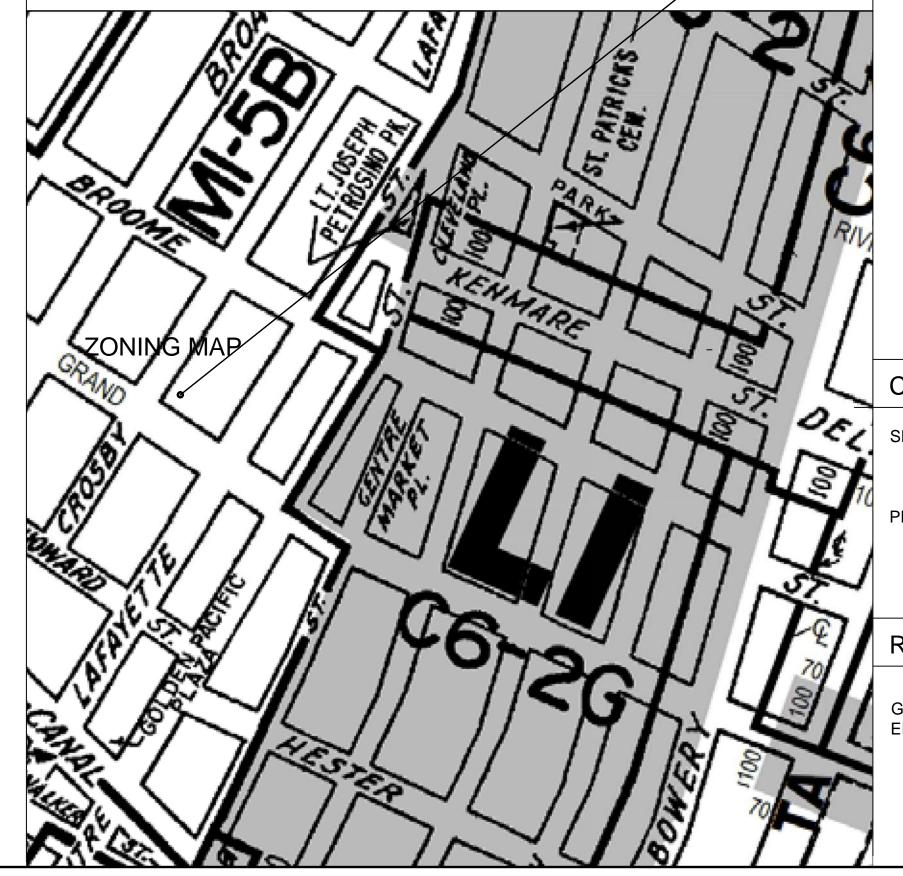

ZONING MAP

| DRAWING INDEX                                                                                                                                                                                                                                                                                                                                                                                                                                                                  |                                                                                                                                                                                                                                |                                                                                                           |                                                                                                   |
|--------------------------------------------------------------------------------------------------------------------------------------------------------------------------------------------------------------------------------------------------------------------------------------------------------------------------------------------------------------------------------------------------------------------------------------------------------------------------------|--------------------------------------------------------------------------------------------------------------------------------------------------------------------------------------------------------------------------------|-----------------------------------------------------------------------------------------------------------|---------------------------------------------------------------------------------------------------|
| T-003*GENERAL NOTELM-100PHOTOS OF ELELM-101PHOTOS OF STAA-100EXISTING CONEA-101EXISTING CONE                                                                                                                                                                                                                                                                                                                                                                                   | AL IMPACT AND FLOOD MAP<br>SS - ADA STANDARDS<br>EVATOR BULKHEAD EXISTING +<br>AIR EXTENSION TO ROOF AND<br>DITIONS AND CONSTRUCTION P<br>DITIONS AND CONSTRUCTION P<br>IEW ELEVATOR LOBBY AND EN<br>STRUCTION<br>AN C-2       | NEW BULKHEAD<br>LAN - ELEVATOR<br>LAN - STAIR TO ROOF                                                     | SYN<br>THE<br>SISIS                                                                               |
|                                                                                                                                                                                                                                                                                                                                                                                                                                                                                |                                                                                                                                                                                                                                |                                                                                                           | PLLC                                                                                              |
| * - DRAWING NOT IN LANDMARKS SUBMISSION PROPOSED PROJECT                                                                                                                                                                                                                                                                                                                                                                                                                       |                                                                                                                                                                                                                                |                                                                                                           | D A N I E L К O H S, R.A.<br>1 5 Т I В В I Т S L A N E                                            |
| ALTERATION TYPE 2<br>INTERIOR RENOVATION OF ELEVATOR LOBBY. NEW ENTRANCE DOORS<br>ELEVATOR MODERNIZATION REQUIRING NEW BULKHEAD<br>STAIR ACCESS TO ROOF IN NEW BULKHEAD<br>NO CHANGE TO USE, EGRESS OR OCCUPANCY                                                                                                                                                                                                                                                               |                                                                                                                                                                                                                                | PORT WASHINGTON<br>NEW YORK 11050<br>646-872-0286<br>516-883-9433<br>DKOHS @<br>SYNTHESISARCHITECTURE.NET |                                                                                                   |
| THE EXISTING PASSENGER ELEVATOR DOES NOT SERVICE ALL<br>APARTMENTS WHICH IS ONE OF THE REASONS THE MANUAL SERVICE<br>ELEVATOR IS BEING UPGRADED TO AN AUTOMATIC PASSENGER<br>ELEVATOR. THIS PRESENTS THE OPPORTUNITY TO PROVIDE SAFER<br>ACCESS TO THE ROOF WHICH IS CURRENTLY ONLY BY MEANS OF A 14<br>FOOT HIGH LADDER TO A HATCH. THE ELEVATOR AND BUILDING STAIR<br>WILL BE EXTENDED TO THE ROOF FOR WORKERS, MAINTENANCE STAFF<br>AND FUTURE ACCESSIBLE RECREATION SPACE. |                                                                                                                                                                                                                                |                                                                                                           |                                                                                                   |
| BUILDING CODE - 1                                                                                                                                                                                                                                                                                                                                                                                                                                                              | 968                                                                                                                                                                                                                            |                                                                                                           |                                                                                                   |
| CONSTRUCTION CLASS:<br>FIRE RESISTANCE RATINGS:<br>ENERGY CODE - SEE PAGE T<br>ACCESSIBILITY - SEE PAGE T                                                                                                                                                                                                                                                                                                                                                                      | RESISTANCE RATINGS: TABLE 3-4 COMBUSTIBLE CONSTRUCTION:<br>1HR STRUCTURAL COLUMNS, GIRDERS, TRUSSES<br>2HR BEARING WALLS<br>1HR FLOORS<br>2HR EXIT CORRIDORS<br>2HR SHAFT WALLS (BC 708.4)<br>1HR EXTERIOR WALLS<br>.75HR ROOF |                                                                                                           | DOB-NOW         BLOCK: X       LOT: X         DRAWING HISTORY:                                    |
|                                                                                                                                                                                                                                                                                                                                                                                                                                                                                |                                                                                                                                                                                                                                |                                                                                                           |                                                                                                   |
|                                                                                                                                                                                                                                                                                                                                                                                                                                                                                |                                                                                                                                                                                                                                |                                                                                                           |                                                                                                   |
|                                                                                                                                                                                                                                                                                                                                                                                                                                                                                |                                                                                                                                                                                                                                |                                                                                                           | IRONCLAD<br>ARTISTS INC.                                                                          |
| CONTROLLED INSPECTIONS                                                                                                                                                                                                                                                                                                                                                                                                                                                         |                                                                                                                                                                                                                                |                                                                                                           |                                                                                                   |
| SPECIAL INSPECTIONS:<br>PROGRESS INSPECTIONS:                                                                                                                                                                                                                                                                                                                                                                                                                                  | FIRE STOPPING<br>FIRE RESISTANCE RATED CONSTRUCTION<br>FIRE RESISTANCE PENETRATIONS AND JOINTS<br>ENERGY CODE<br>STRUCTURAL STABILITY                                                                                          |                                                                                                           | <u>PROJECT LOCATION :</u><br>136-140 GRAND STREET<br>NEW YORK, NY                                 |
| FINAL                                                                                                                                                                                                                                                                                                                                                                                                                                                                          |                                                                                                                                                                                                                                | TITLE PAGE                                                                                                |                                                                                                   |
| RELATED APPLICATIONS:                                                                                                                                                                                                                                                                                                                                                                                                                                                          |                                                                                                                                                                                                                                | SEAL AND SIGNATURE: DATE: 11-14-22                                                                        |                                                                                                   |
| GENERAL CONSTRUCTION<br>ELEVATOR                                                                                                                                                                                                                                                                                                                                                                                                                                               | M<br>M                                                                                                                                                                                                                         |                                                                                                           | PROJ No: 22208<br>DWG BY: DK<br>CHK BY: DK<br>DWG No:<br>T-OO1.OO<br>CADO FILE No: PAGE:<br>1 :11 |