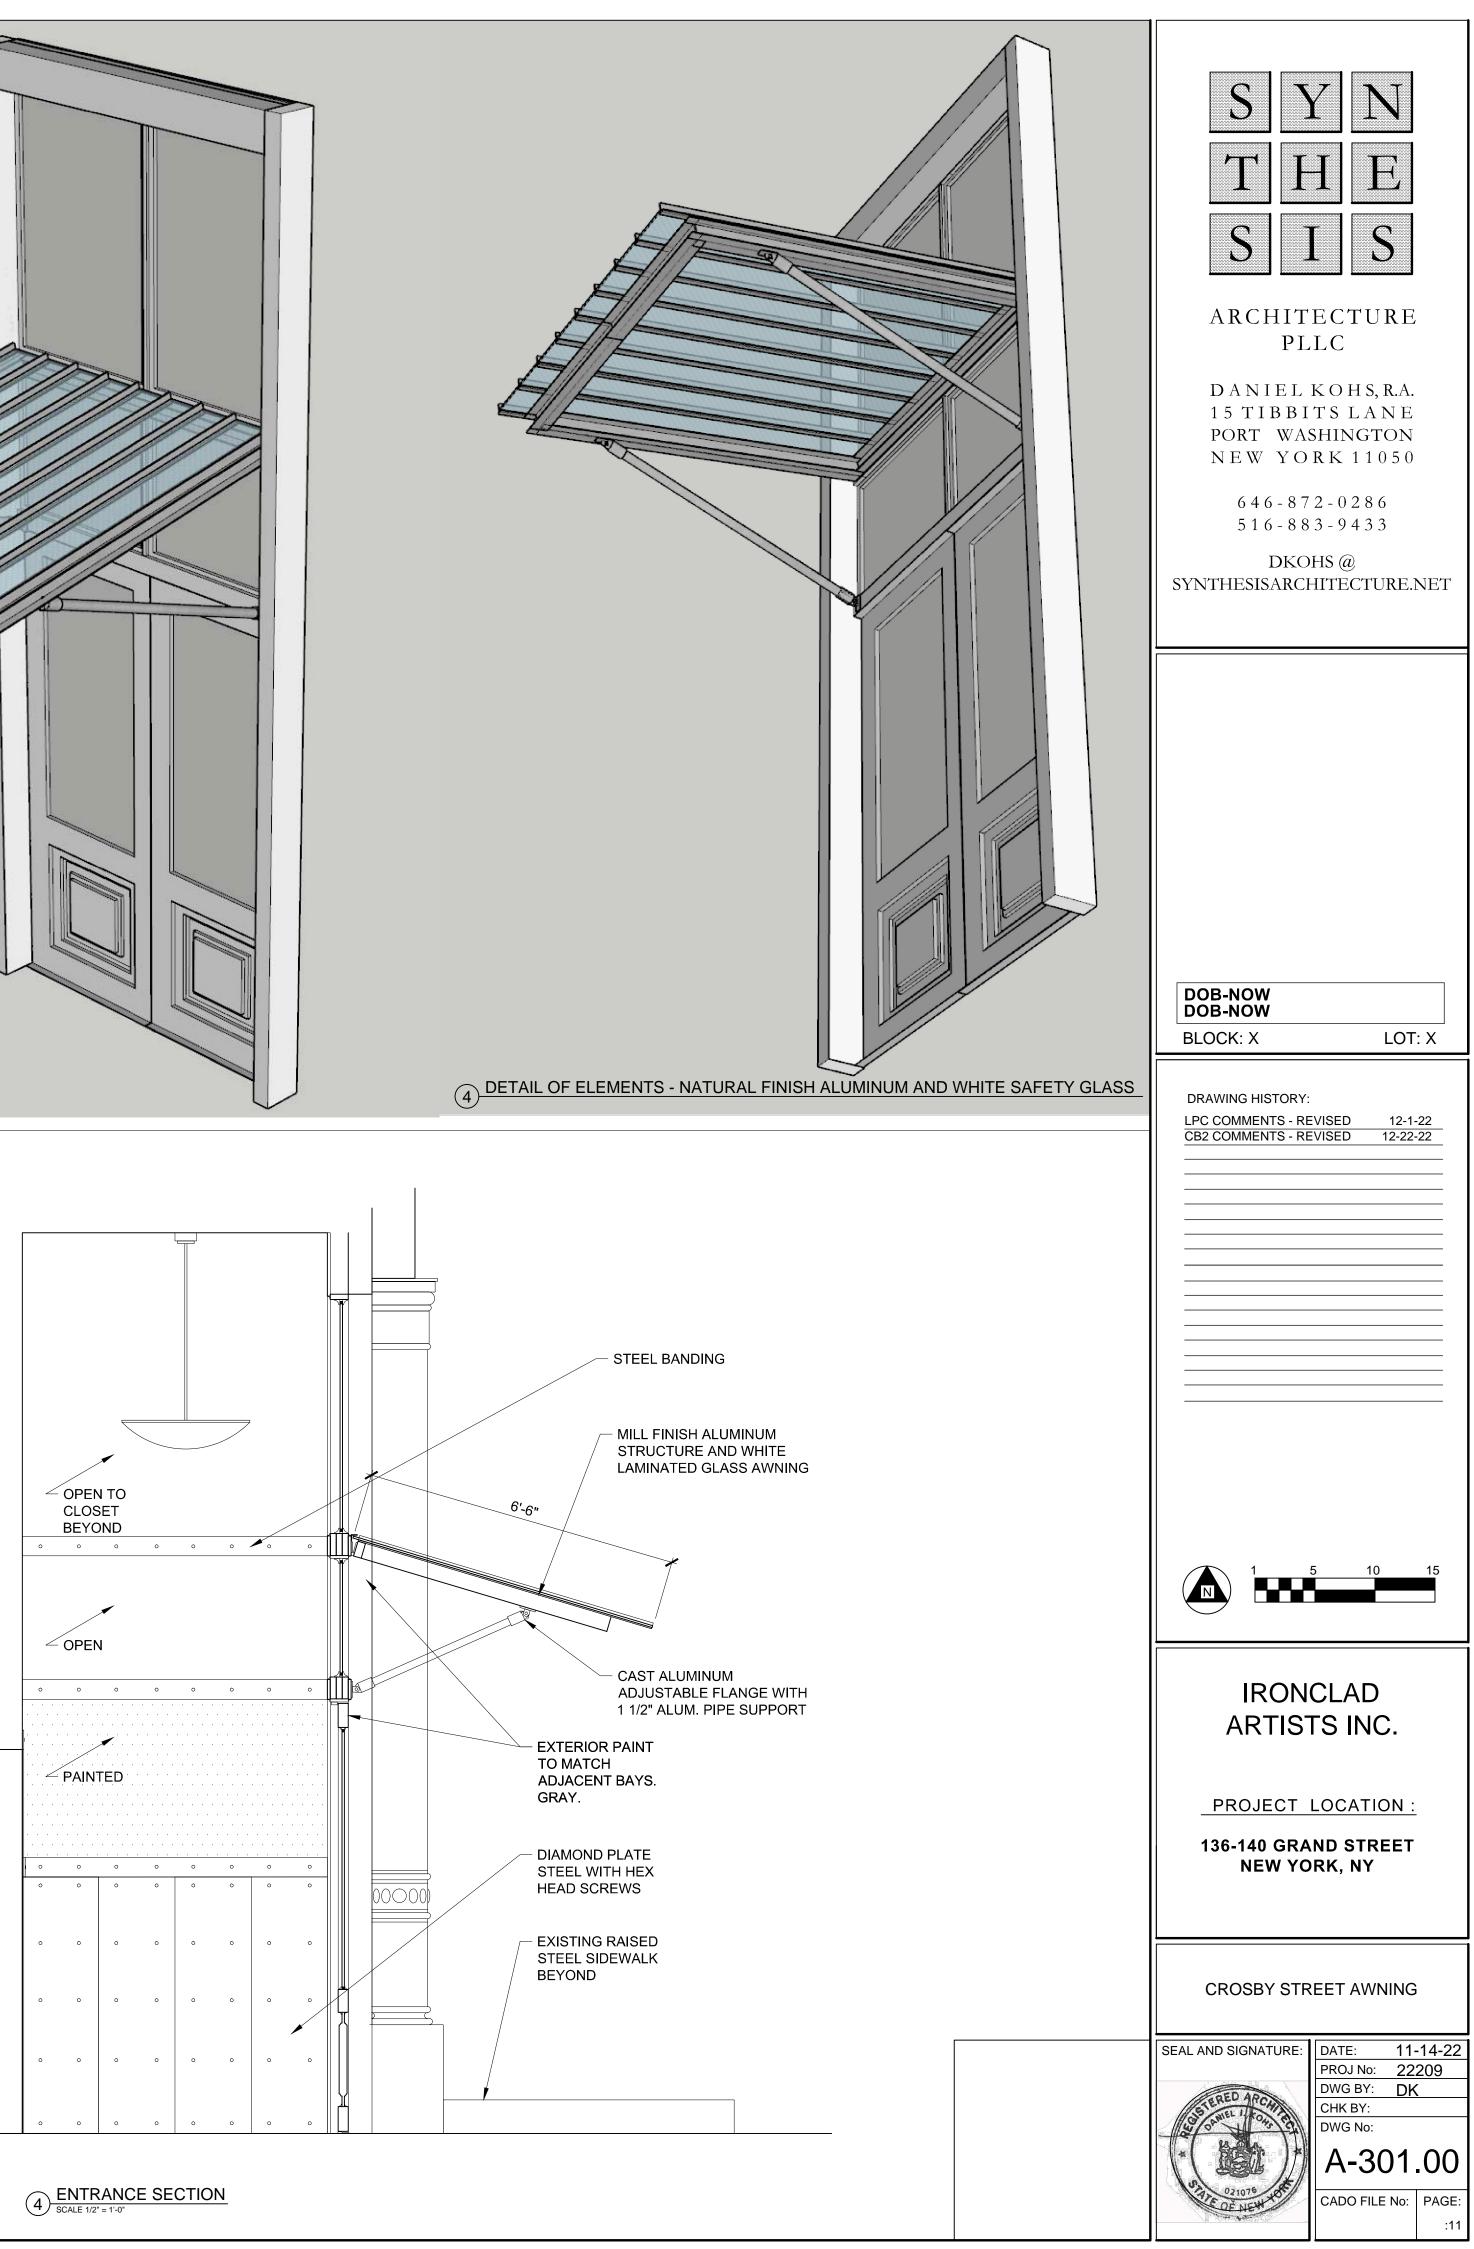

E No: PAGE:<br>1 :11 |











(1) EXISTING CONDITIONS - LOOKING EAST TO PARAPET WALL



2 EXISTING CONDITIONS - LOOKING SOUTH WEST TO NEW STAIR BULKHEAD LOCATION

LANDMARK NOTES:

- THE BULKHEAD IS NOT VISIBLE FROM THE STREET IF THE NORTH WEST CORNER OF THE LARGER TANK ROOM IS NOT VISIBLE.
- THE ELECTRICAL BOX IS THE NORTHERN LIMIT OF THE NEW STAIR BULKHEAD.
- THE AREA OF PARAPET WALL TO BE REMOVE WILL CREATE A SAFE PASSAGE FROM ON ROOF TO THE OTHER WHICH IS THE LOCATION OF THE ELEVATOR BULKHEAD. CURRENT ACCESS FOR ALL ELEVATOR INSTALLERS WOULD BE OVER THE LADDER INSTALLED AMIDST THE AC DUNNAGE WHICH IS NOT ACCEPTABLE TO THE INSTALLERS.

3 EXISTING CONDITIONS - EAST ELEVATION





- LADDER IS CURRENT ACCESS TO WEST ROOF AND ELEVATOR BULKHEAD

- AREA OF WALL TO **BE REMOVED**