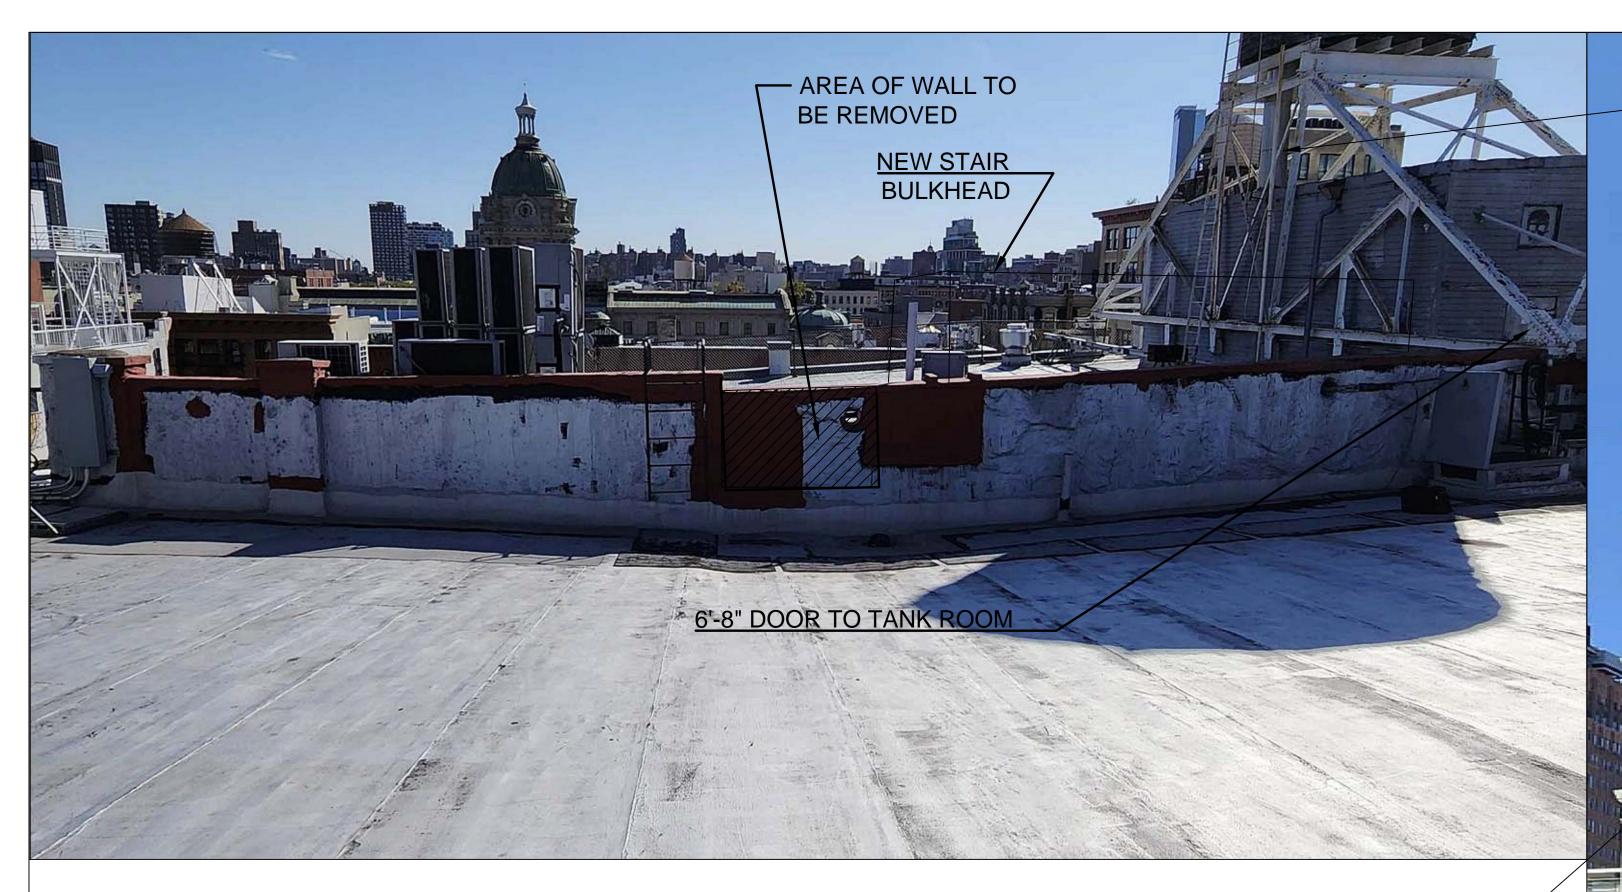

|                                                                                                                                                                                                                                                                                                                                                                                                                                                                                                                                                                                                                                                                                                                                                                                                                                                                             | ARCHITECTURAL ABBREVIATIONS                                                                                                                                                                                                                                                                                                                                                                                                                                                                                                                                                                                                                                                                                                                                                                                                                                                                                                                                                                                                                                                                                                                                                                                                                                                                                                                                                                                                                                                                                                                                                                                                                                                                                                                                                                                                                                                                                                                                                                                                                                                                                                    |                                                                                                                                                                                                                                                                                                                                                                                                                                                                                                                                                                                                                                                                                                                                                                                                                                                                                                                                                                                                                                                                                                                                                                                                                                                                                                                                                                                                                                                                                                                                                                                                                                                                                                                                                                                                                                                                                                                                                                                                                             |  |  |
|-----------------------------------------------------------------------------------------------------------------------------------------------------------------------------------------------------------------------------------------------------------------------------------------------------------------------------------------------------------------------------------------------------------------------------------------------------------------------------------------------------------------------------------------------------------------------------------------------------------------------------------------------------------------------------------------------------------------------------------------------------------------------------------------------------------------------------------------------------------------------------|--------------------------------------------------------------------------------------------------------------------------------------------------------------------------------------------------------------------------------------------------------------------------------------------------------------------------------------------------------------------------------------------------------------------------------------------------------------------------------------------------------------------------------------------------------------------------------------------------------------------------------------------------------------------------------------------------------------------------------------------------------------------------------------------------------------------------------------------------------------------------------------------------------------------------------------------------------------------------------------------------------------------------------------------------------------------------------------------------------------------------------------------------------------------------------------------------------------------------------------------------------------------------------------------------------------------------------------------------------------------------------------------------------------------------------------------------------------------------------------------------------------------------------------------------------------------------------------------------------------------------------------------------------------------------------------------------------------------------------------------------------------------------------------------------------------------------------------------------------------------------------------------------------------------------------------------------------------------------------------------------------------------------------------------------------------------------------------------------------------------------------|-----------------------------------------------------------------------------------------------------------------------------------------------------------------------------------------------------------------------------------------------------------------------------------------------------------------------------------------------------------------------------------------------------------------------------------------------------------------------------------------------------------------------------------------------------------------------------------------------------------------------------------------------------------------------------------------------------------------------------------------------------------------------------------------------------------------------------------------------------------------------------------------------------------------------------------------------------------------------------------------------------------------------------------------------------------------------------------------------------------------------------------------------------------------------------------------------------------------------------------------------------------------------------------------------------------------------------------------------------------------------------------------------------------------------------------------------------------------------------------------------------------------------------------------------------------------------------------------------------------------------------------------------------------------------------------------------------------------------------------------------------------------------------------------------------------------------------------------------------------------------------------------------------------------------------------------------------------------------------------------------------------------------------|--|--|
| TENANT PROTECTION NOTES                                                                                                                                                                                                                                                                                                                                                                                                                                                                                                                                                                                                                                                                                                                                                                                                                                                     | AC - AIR CONDITIONING<br>ADJ ADJUSTABLE<br>A.F.F ABOVE FINISH FLOO<br>A.P ACCESS PANEL<br>B.F BOILER FLUE<br>B.OF - BOTTOM OF<br>BR - BEDROOM<br>BLDG BUILDING<br>BLKG BLOCKING<br>BSMT BASEMENT<br>C.B CATCH BASIN<br>C.J CONTROL JOINT<br>CAB CABINET<br>CLG CEILING<br>CMU - CONC. MAS. UNIT<br>CONC: CONCRETE<br>CTR COUNTER<br>DS - DOWNSPOUT<br>DW - DISHWASHER<br>DBL DOUBLE<br>D.L.O DAY LIGHT OPENING<br>DN - DOWN<br>DR - DOOR<br>ELEV ELEVATION<br>EQ EQUAL<br>EXIST: EXISTING<br>EXT EXTERIOR<br>F.B.O FURNISHED BY OTH                                                                                                                                                                                                                                                                                                                                                                                                                                                                                                                                                                                                                                                                                                                                                                                                                                                                                                                                                                                                                                                                                                                                                                                                                                                                                                                                                                                                                                                                                                                                                                                            | H.W.H. HOT WATER HEATER<br>H.W.H. HOT WATER HEATER<br>HDR HEADER<br>HDR HEADER<br>HDW HARDWARE<br>H.P HIGH POINT<br>H.T HEIGHT<br>H.T.B HEATED TOWEL BAR<br>HTG HEATING<br>I.D INSIDE DIAMETER<br>KIT KITCHEN<br>KIT KITCHEN<br>L.C.C LEAD COATED COPPER<br>L.C.C LOW POINT<br>M.O MASONRY OPENING<br>MAS MASONRY<br>MAX MAXIMUM<br>MIN MINIMUM<br>MIN MINIMIM<br>MIN MINIMUM<br>MIN MINIMUM<br>MIN MINIMUM<br>MIN MINIMU |  |  |
| <ul> <li>TENANT PROTECTION PLAN NOTES</li> <li>1. EGRESS - ALL ENTRANCES, HALLS AND MEANS OF EGRESS WILL BE<br/>MAINTAINED FOR SAFE UNOBSTRUCTED PASSAGE AT ALL TIMES BY ALL<br/>PERSONS BY THE SITE SUPERINTENDENT</li> <li>2. FIRE SAFETY - SMOKE DETECTORS SHALL BE MAINTAINED DURING<br/>CONSTRUCTION, FIRE EXTINGUISHERS SHALL BE ON SITE - 1 PER 1,000SF. NO<br/>MATERIALS SHALL BE STORED SUCH THAT THEY CREATE A FIRE HAZARD.</li> <li>3. HEALTH - DUST SHALL BE MINIMIZED BY USE OF VACUUMS, WATER AND<br/>PLASTIC PARTITIONS. STICKY WALK OFF MATS SHALL BE PROVIDED AT THE<br/>SITE ENTRANCE. FRESH AIR SHALL BE PROVIDED BY WINDOWS AND EXHAUST<br/>FANS USED WHEN SMELLS ARE GENERATED. NOISE MITIGATION BLANKETS<br/>SHALL BE INSTALLED FOR HIGH DECIBEL WORK. BATHROOMS TO BE CLEANED<br/>TWICE A WEEK. NO LEAD OR ASBESTOS SHALL BE DISTURBED IF</li> </ul> | F.B.O FORNISHED BY OFF<br>F.D FLOOR DRAIN<br>F.O.F FACE OF FINISH<br>F.S FULL SIZE<br>FDN FOUNDATION<br>FIN FINISH<br>FLR FLOOR<br>FPSC - FIRE PROOF SELF OF<br>FTG FOOTING<br>GWB - GYPSUM WALL BOA                                                                                                                                                                                                                                                                                                                                                                                                                                                                                                                                                                                                                                                                                                                                                                                                                                                                                                                                                                                                                                                                                                                                                                                                                                                                                                                                                                                                                                                                                                                                                                                                                                                                                                                                                                                                                                                                                                                           | OPG OPENING WD - WOOD<br>OPP. SIM OPPOSITE SIMILAR<br>PL. LAM PLASTIC LAMINATE<br>POL POLISHED<br>PLYWD PLYWOOD<br>CLOSING                                                                                                                                                                                                                                                                                                                                                                                                                                                                                                                                                                                                                                                                                                                                                                                                                                                                                                                                                                                                                                                                                                                                                                                                                                                                                                                                                                                                                                                                                                                                                                                                                                                                                                                                                                                                                                                                                                  |  |  |
| ENCOUNTERED.<br>4. COMPLIANCE WITH HOUSING STANDARDS - THE REQUIREMENTS OF THE NYC                                                                                                                                                                                                                                                                                                                                                                                                                                                                                                                                                                                                                                                                                                                                                                                          | EX                                                                                                                                                                                                                                                                                                                                                                                                                                                                                                                                                                                                                                                                                                                                                                                                                                                                                                                                                                                                                                                                                                                                                                                                                                                                                                                                                                                                                                                                                                                                                                                                                                                                                                                                                                                                                                                                                                                                                                                                                                                                                                                             | ISTING WALL TO REMAIN                                                                                                                                                                                                                                                                                                                                                                                                                                                                                                                                                                                                                                                                                                                                                                                                                                                                                                                                                                                                                                                                                                                                                                                                                                                                                                                                                                                                                                                                                                                                                                                                                                                                                                                                                                                                                                                                                                                                                                                                       |  |  |
| <ul> <li>HOUSING MAINTENANCE CODE AND APPLICABLE NYS MULTIPLE DWELLING<br/>LAWS SHALL BE STRICTLY OBSERVED.</li> <li>5. STRUCTURAL - MODIFICATION OF THE BUILDING STRUCTURE, IF REQURIED BY<br/>THESE DOCUMENTS, IS TO BE UNDERTAKEN IN SUCH A WAY WHICH WOULD<br/>NOT ENDANGER THE TENANTS. BRIDGING, SHORING OR TEMPORARY<br/>VACANCY WILL BE COORDINATED WITH THE SPECIFIC ACTIVITIES REQUIRED.</li> <li>6. NOISE - CONSTRUCTION WILL BE CONFINED TO HOURS STIPULATED BY<br/>LANDLORD IN TENANT'S GUIDELINES AND NYC REGULATIONS (M-F 8A-5P)<br/>WHICHEVER IS MORE RESTRICTIVE. NOISY WORK WILL NOT START BEFORE 9A.<br/>PADDING BELOW DROPPED DEBRIS REQUIRED.</li> <li>7. ESSENTIAL SERVICES - DURING CONSTRUCTION ALL SERVICES INCLUDING</li> </ul>                                                                                                                   | UN<br>20<br>GY                                                                                                                                                                                                                                                                                                                                                                                                                                                                                                                                                                                                                                                                                                                                                                                                                                                                                                                                                                                                                                                                                                                                                                                                                                                                                                                                                                                                                                                                                                                                                                                                                                                                                                                                                                                                                                                                                                                                                                                                                                                                                                                 | EXISTING WALL TO BE DEMOLISHED<br>UNRATED PARTITION<br>20 GA. 2X4 METAL STUDS, 16" O.C. W/ 1 LAYER OF 5/8"<br>GYPSUM BOARD ON BOTH SIDES AND 3" THERMAFIBER<br>INSULATION BATTS BETWEEN STUDS.                                                                                                                                                                                                                                                                                                                                                                                                                                                                                                                                                                                                                                                                                                                                                                                                                                                                                                                                                                                                                                                                                                                                                                                                                                                                                                                                                                                                                                                                                                                                                                                                                                                                                                                                                                                                                              |  |  |
| <ul> <li>ELECTRICITY, HOT AND COLD WATER, HEAT, AND GAS WILL BE MAINTAINED<br/>FOR THE TENANTS IN THE BUILDING. REQUIRED SHUT DOWNS WILL BE<br/>NOTICED 36 HOURS IN ADVANCE AND TAKE PLACE BETWEEN 10A-4P.</li> <li>8. WORK AREA LIMITS - CONSTRUCTION WILL BE CONFINED TO THE TENANT'S<br/>DEMISED INTERIOR, WORK WILL NOT CREATE DUST, DIRT OR OTHER<br/>INCONVENIENCES TO OTHER AREAS IN THE BUILDING. PUBLIC HALLWAYS TO<br/>BE PROTECTED WITH MASONITE.</li> <li>9. GAS - LINES WILL BE SHUT OFF IN THE AREA WHERE REMODELING IS</li> </ul>                                                                                                                                                                                                                                                                                                                            | 20<br>"X"<br>BE                                                                                                                                                                                                                                                                                                                                                                                                                                                                                                                                                                                                                                                                                                                                                                                                                                                                                                                                                                                                                                                                                                                                                                                                                                                                                                                                                                                                                                                                                                                                                                                                                                                                                                                                                                                                                                                                                                                                                                                                                                                                                                                | W NON LOAD BEARING 1HR. FIRE RATED PARTITION<br>GA. 2X4 METAL STUDS, 16" O.C. W/ 1 LAYER OF 5/8" FIRECODE<br>GWB BOTH SIDES AND 3" THERMAFIBER INSULATION BATTS<br>TWEEN STUDS. MEA#80-98-M<br>W NON LOAD BEARING 2 HR. FIRE RATED PARTITION                                                                                                                                                                                                                                                                                                                                                                                                                                                                                                                                                                                                                                                                                                                                                                                                                                                                                                                                                                                                                                                                                                                                                                                                                                                                                                                                                                                                                                                                                                                                                                                                                                                                                                                                                                                |  |  |
| <ul> <li>9. GAS - LINES WILL BE SHOT OFP IN THE AREA WHERE REMODELING IS<br/>ADJACENT, BUT REMAIN ON FOR USE BY THE BUILDING TENANTS.</li> <li>8. CONTACT - A RESPONSIBLE PERSON SHALL BE ON THE CONSTRUCTION SITE<br/>DURING NORMAL BUSINESS HOURS TO ASSURE THAT SAFETY IS MAINTAINED<br/>AND CONTACT INFO WILL BE ON THE REQUIRED SIGN POSTED ON AT THE SITE.</li> <li>9. DEBRIS - ALL DEMOLITION DEBRIS NOT DESIGNATED FOR REUSE SHALL BE<br/>REMOVED FROM THE PREMISES AND DISPOSED OF LEGALLY. SITE SHALL BE<br/>LEFT BROOM CLEAN AT THE END OF EACH WEEK.</li> </ul>                                                                                                                                                                                                                                                                                                 | 20<br>"X"<br>BE                                                                                                                                                                                                                                                                                                                                                                                                                                                                                                                                                                                                                                                                                                                                                                                                                                                                                                                                                                                                                                                                                                                                                                                                                                                                                                                                                                                                                                                                                                                                                                                                                                                                                                                                                                                                                                                                                                                                                                                                                                                                                                                | GA. 2X4 METAL STUDS 16" O.C. W/ 2 LAYER OF 5/8" FIRECODE<br>GWB BOTH SIDES AND 3" THERMAFIBER INSULATION BATTS<br>TWEEN STUDS. MEA#80-98-M<br>W NON LOAD BEARING 2 HR FIRE RATED SHAFT WALL<br>GA. 2.5" C-H STUDS (SYSTEM B), 24" O.C. W/ 2 LAYERS 5/8"                                                                                                                                                                                                                                                                                                                                                                                                                                                                                                                                                                                                                                                                                                                                                                                                                                                                                                                                                                                                                                                                                                                                                                                                                                                                                                                                                                                                                                                                                                                                                                                                                                                                                                                                                                     |  |  |
| UPON ISSUANCE OF A PERMIT FOR WORK CONTAINING A TPP (TENANT<br>PROTECTION PLAN) REQUIREMENT, THE NYC-DOB WILL MAKE IT PUBLICLY<br>AVAILABLE ON ITS WEBSITE PER 28-104.8.4.1 AND,                                                                                                                                                                                                                                                                                                                                                                                                                                                                                                                                                                                                                                                                                            | SH                                                                                                                                                                                                                                                                                                                                                                                                                                                                                                                                                                                                                                                                                                                                                                                                                                                                                                                                                                                                                                                                                                                                                                                                                                                                                                                                                                                                                                                                                                                                                                                                                                                                                                                                                                                                                                                                                                                                                                                                                                                                                                                             | RECODE "X" SHEETROCK GYPSUM BOARD ON FINISHED SIDE, 1'<br>EETROCK GYPSUM LINER PANELS BETWEEN STUDS ON SHAFT<br>DE. MEA# 309-03-M                                                                                                                                                                                                                                                                                                                                                                                                                                                                                                                                                                                                                                                                                                                                                                                                                                                                                                                                                                                                                                                                                                                                                                                                                                                                                                                                                                                                                                                                                                                                                                                                                                                                                                                                                                                                                                                                                           |  |  |
| A COPY OF THE TPP WILL BE AVAILABLE TO ANY TENANT AND BE PROVIDED UPON<br>A REQUEST MADE TO THE BUILDING MANAGEMENT PER 28-104 8.4.2 AND,<br>UPON ISSUANCE OF A WORK PERMIT THE OWNER SHALL (i) DISTRIBUTE A NOTICE<br>REGARDING SUCH PLAN TO EACH DWELLING UNIT OR (ii) POST A NOTICE<br>REGARDING SUCH PLAN IN A CONSPICUOUS PLACE IN THE BUILDING LOBBY AS                                                                                                                                                                                                                                                                                                                                                                                                                                                                                                               | 20<br>SIE                                                                                                                                                                                                                                                                                                                                                                                                                                                                                                                                                                                                                                                                                                                                                                                                                                                                                                                                                                                                                                                                                                                                                                                                                                                                                                                                                                                                                                                                                                                                                                                                                                                                                                                                                                                                                                                                                                                                                                                                                                                                                                                      | EATHED EXISTING WALL<br>GA. 2"X2" METAL STUDS, 16" O.C. W/ 1 LAYER OF 5/8" GWB ONE<br>DES AND 2" THERMAFIBER FOIL FACED INSULATION BATTS<br>TWEEN STUDS.                                                                                                                                                                                                                                                                                                                                                                                                                                                                                                                                                                                                                                                                                                                                                                                                                                                                                                                                                                                                                                                                                                                                                                                                                                                                                                                                                                                                                                                                                                                                                                                                                                                                                                                                                                                                                                                                    |  |  |
| <ul> <li>WELL AS ON EACH FLOOR WITHIN TEN FEET OF THE ELEVATOR OR MAIN STAIR<br/>PER 28-104 8.4.3 AND;</li> <li>THE NOTICE SHALL BE IN A FORM APPROVED BY THE DOB AND INCLUDE:</li> <li>1. A STATEMENT THAT OCCUPANTS OF THE BUILDING MAY OBTAIN A PAPER<br/>COPY OF SUCH PLAN FROM THE OWNER AND MAY ACCESS THE DOB<br/>WEBSITE;</li> </ul>                                                                                                                                                                                                                                                                                                                                                                                                                                                                                                                                | MA<br>PS<br>24"<br>291                                                                                                                                                                                                                                                                                                                                                                                                                                                                                                                                                                                                                                                                                                                                                                                                                                                                                                                                                                                                                                                                                                                                                                                                                                                                                                                                                                                                                                                                                                                                                                                                                                                                                                                                                                                                                                                                                                                                                                                                                                                                                                         | W REINFORCED CONCRETE BLOCK WALL<br>SONRY UNITS, FIRE RESISTANCE RATING OF 3 HOURS, 1000<br>I MINIMUM WITH TYPE "S" MORTAR, MINIMUM #4 REBAR EVERY<br>' AND HORIZONTAL BRIDGING EVERY 2'-0" VERTICALLY. MEA<br>1-03-M. SEE STRUCTURAL DRAWINGS FOR BLOCK SIZE AND<br>INFORCING REQUIRED.                                                                                                                                                                                                                                                                                                                                                                                                                                                                                                                                                                                                                                                                                                                                                                                                                                                                                                                                                                                                                                                                                                                                                                                                                                                                                                                                                                                                                                                                                                                                                                                                                                                                                                                                    |  |  |
| 2.THE NAME AND CONTACT INFO FOR THE SITE SAFETY MANAGER, SITE<br>SAFETY COORDINATOR OR THE SUPERINTENDENT OF CONSTRUCTION<br>REQUIRED BY SECTION 3301.3 OR THE BUILDING OWNER OR OWNER'S<br>DESIGNEE AND                                                                                                                                                                                                                                                                                                                                                                                                                                                                                                                                                                                                                                                                    | CO                                                                                                                                                                                                                                                                                                                                                                                                                                                                                                                                                                                                                                                                                                                                                                                                                                                                                                                                                                                                                                                                                                                                                                                                                                                                                                                                                                                                                                                                                                                                                                                                                                                                                                                                                                                                                                                                                                                                                                                                                                                                                                                             | <u>ICK INFILL</u><br>MMON BRICK EXTERIOR WYTHE AND 4"x8"x16" CMU INTERIOR<br>(THE. HORIZONTAL REINFORCEMENT EVERY 2'-0" VERTICALLY.                                                                                                                                                                                                                                                                                                                                                                                                                                                                                                                                                                                                                                                                                                                                                                                                                                                                                                                                                                                                                                                                                                                                                                                                                                                                                                                                                                                                                                                                                                                                                                                                                                                                                                                                                                                                                                                                                         |  |  |
| 3. A STATEMENT THAT OCCUPANTS MAY CALL 311 TO MAKE COMPLAINTS<br>ABOUT THE WORK.                                                                                                                                                                                                                                                                                                                                                                                                                                                                                                                                                                                                                                                                                                                                                                                            | ZXO<br>INS<br>ON<br>PL`<br>AN                                                                                                                                                                                                                                                                                                                                                                                                                                                                                                                                                                                                                                                                                                                                                                                                                                                                                                                                                                                                                                                                                                                                                                                                                                                                                                                                                                                                                                                                                                                                                                                                                                                                                                                                                                                                                                                                                                                                                                                                                                                                                                  | W STEEL STUD EXTERIOR WALL - 1 HOUR FIRE RATED<br>6 HEAVY GAUGE STEEL STUD WITH 3" MINERAL WOOL BATT<br>SULATION AND 3" FIBERGLASS INSULATION. INTERIOR FACE IS<br>IE LAYER 5/8" FIRECODE X GYP. BD. EXTERIOR IS 3/4" CDX<br>YWOOD, 1 1/2" FOIL FACED RIGID INSULATION, HOUSE WRAP<br>ID 5/8" FIBERGLASS SHEATHING AND CEMENTITIOUS OR<br>RYLIC STUCCO FINISH OF VARYING THICKNESS. MEA #216-08                                                                                                                                                                                                                                                                                                                                                                                                                                                                                                                                                                                                                                                                                                                                                                                                                                                                                                                                                                                                                                                                                                                                                                                                                                                                                                                                                                                                                                                                                                                                                                                                                             |  |  |
|                                                                                                                                                                                                                                                                                                                                                                                                                                                                                                                                                                                                                                                                                                                                                                                                                                                                             | and the second s | W POURED REINFORCED CONCRETE WALL<br>DOPSI MINIMUM POURED CONCRETE WITH WATERPROOFING<br>MIXTURE. SEE STRUCTURAL DRAWINGS FOR REINFORCING<br>R PLACEMENT AND ADDITIONAL BEARING CAPACITIES.                                                                                                                                                                                                                                                                                                                                                                                                                                                                                                                                                                                                                                                                                                                                                                                                                                                                                                                                                                                                                                                                                                                                                                                                                                                                                                                                                                                                                                                                                                                                                                                                                                                                                                                                                                                                                                 |  |  |