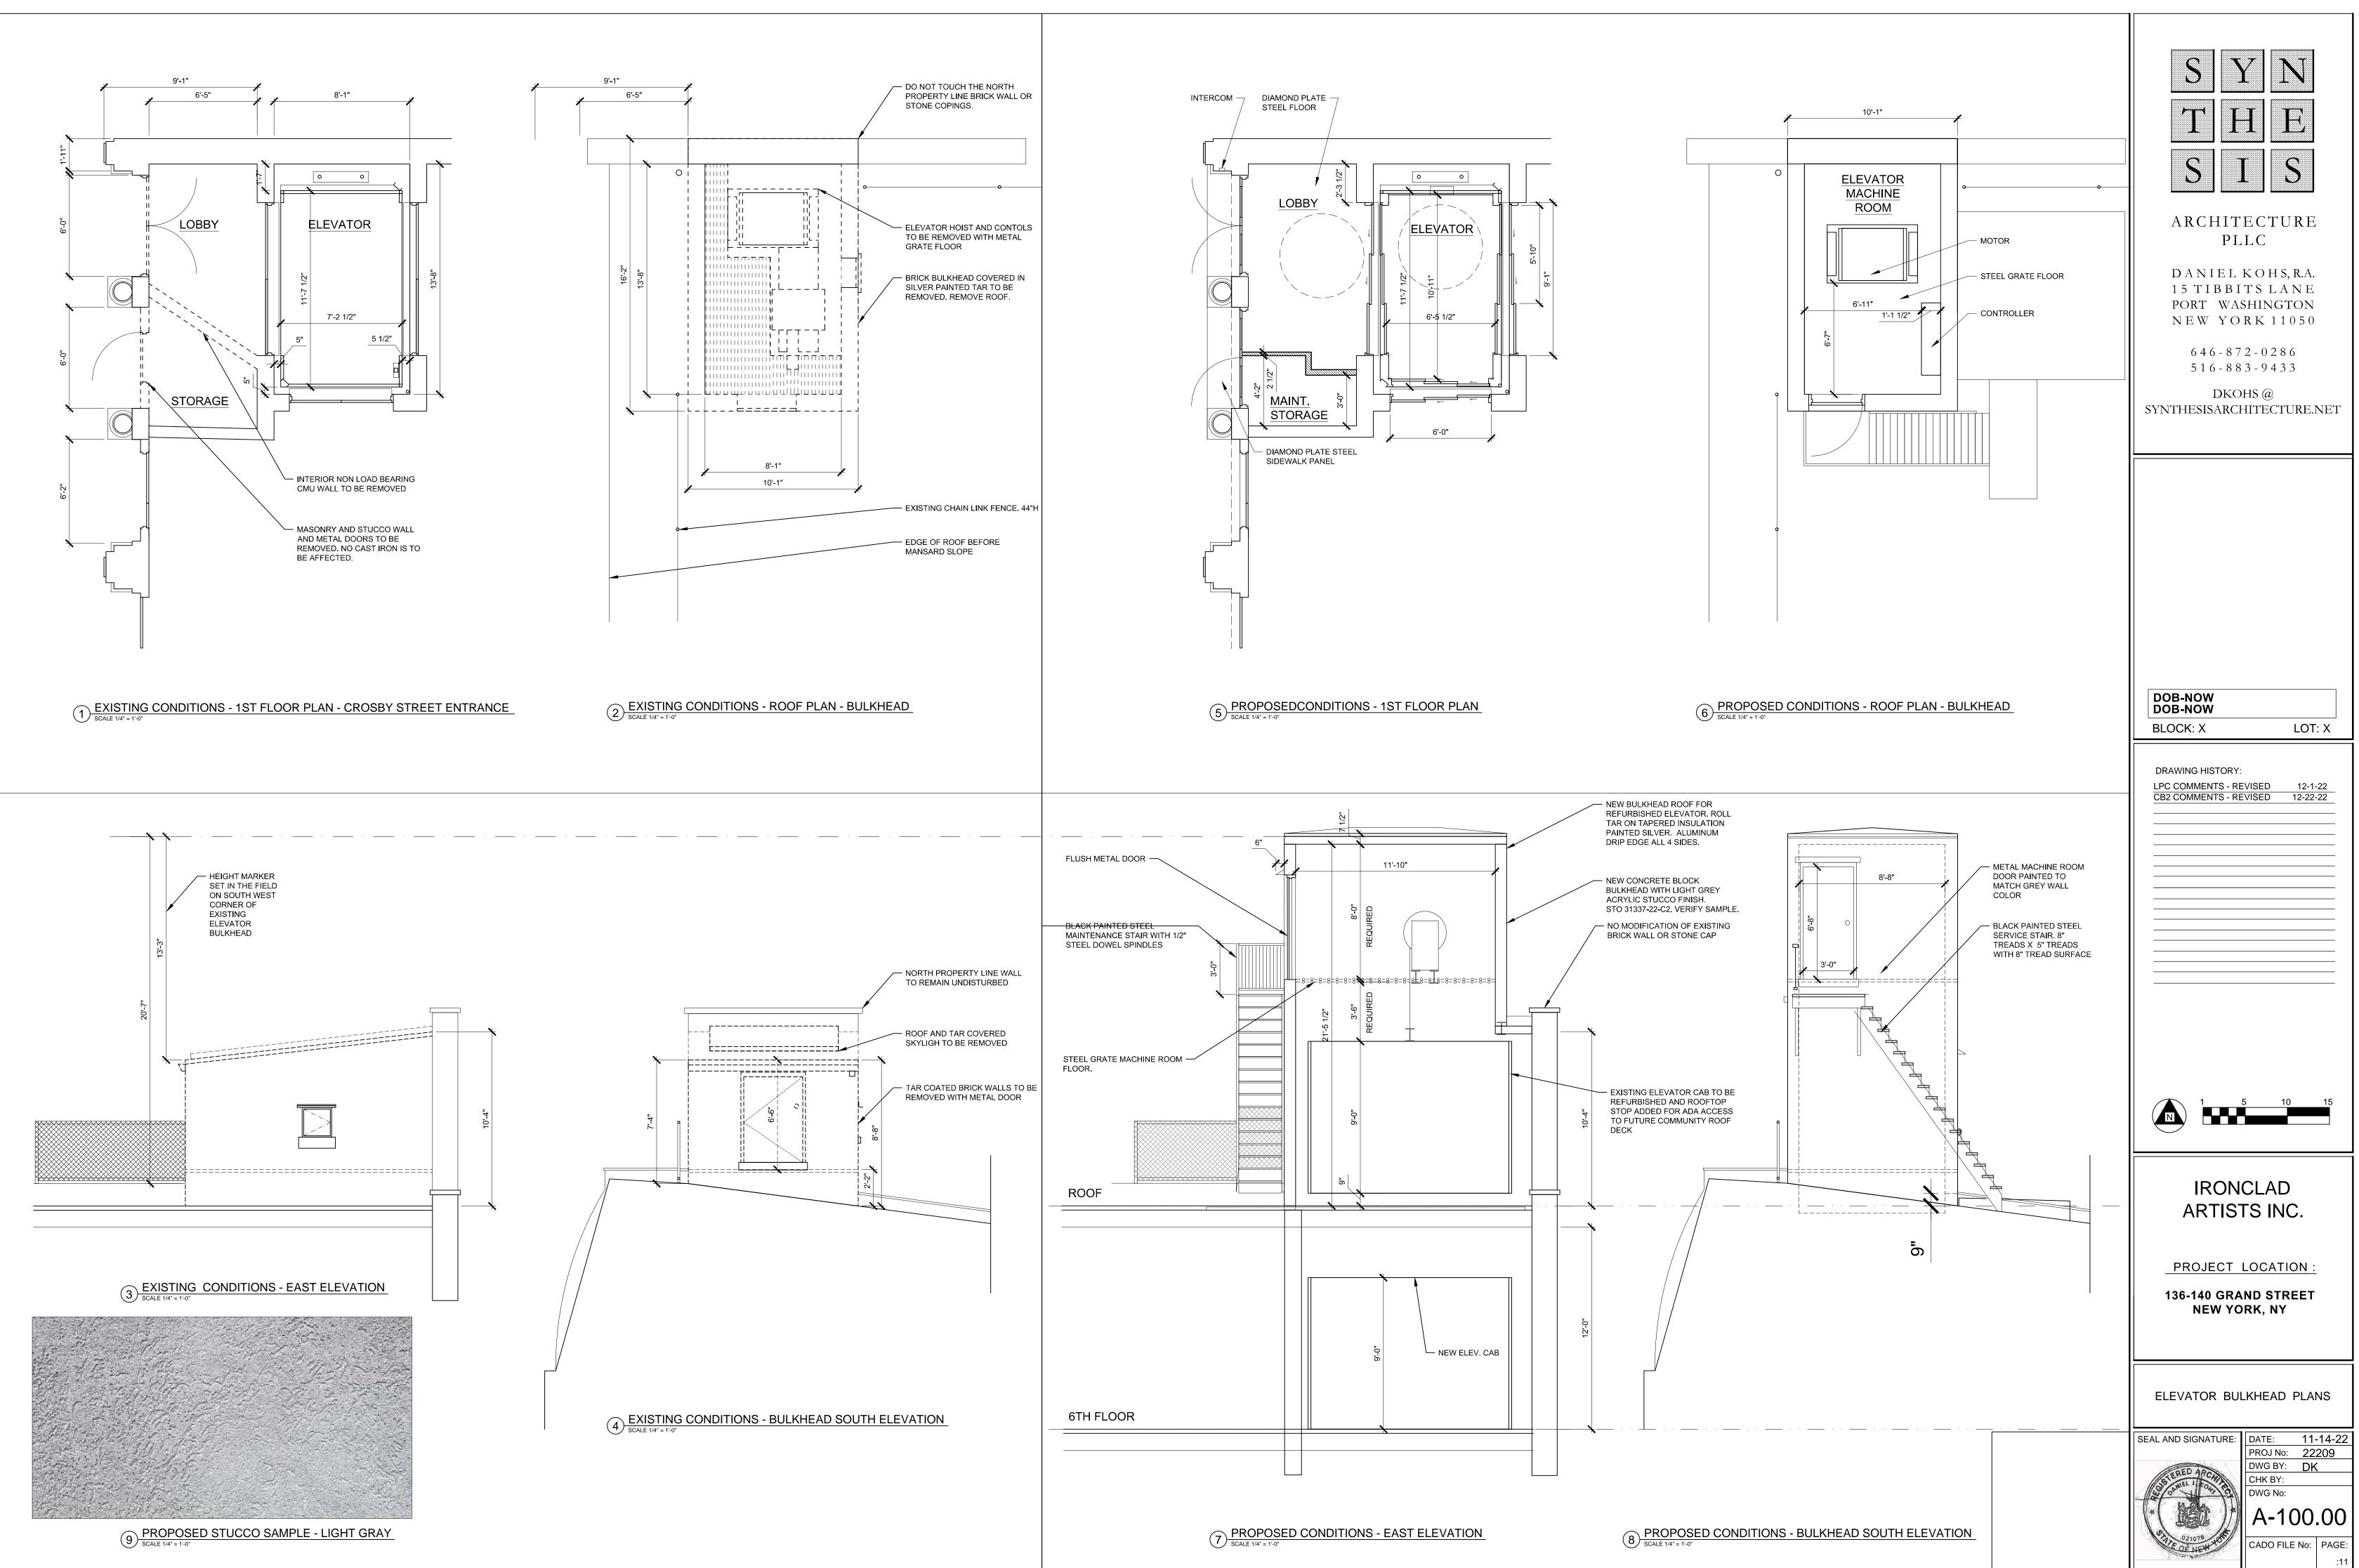

ZONING MAP

| DRAWING INDEX                                                                                                                                                                                                                                                                                                                                                                                                                                                                  |                                                                                                                                                                                                                                |                                                                                                           |                                                                                                   |
|--------------------------------------------------------------------------------------------------------------------------------------------------------------------------------------------------------------------------------------------------------------------------------------------------------------------------------------------------------------------------------------------------------------------------------------------------------------------------------|--------------------------------------------------------------------------------------------------------------------------------------------------------------------------------------------------------------------------------|-----------------------------------------------------------------------------------------------------------|---------------------------------------------------------------------------------------------------|
| T-003*GENERAL NOTELM-100PHOTOS OF ELELM-101PHOTOS OF STAA-100EXISTING CONEA-101EXISTING CONE                                                                                                                                                                                                                                                                                                                                                                                   | AL IMPACT AND FLOOD MAP<br>SS - ADA STANDARDS<br>EVATOR BULKHEAD EXISTING +<br>AIR EXTENSION TO ROOF AND<br>DITIONS AND CONSTRUCTION P<br>DITIONS AND CONSTRUCTION P<br>IEW ELEVATOR LOBBY AND EN<br>STRUCTION<br>AN C-2       | NEW BULKHEAD<br>LAN - ELEVATOR<br>LAN - STAIR TO ROOF                                                     | SYN<br>THE<br>SISIS                                                                               |
|                                                                                                                                                                                                                                                                                                                                                                                                                                                                                |                                                                                                                                                                                                                                |                                                                                                           | PLLC                                                                                              |
| * - DRAWING NOT IN LANDMARKS SUBMISSION PROPOSED PROJECT                                                                                                                                                                                                                                                                                                                                                                                                                       |                                                                                                                                                                                                                                |                                                                                                           | D A N I E L К O H S, R.A.<br>1 5 Т I В В I Т S L A N E                                            |
| ALTERATION TYPE 2<br>INTERIOR RENOVATION OF ELEVATOR LOBBY. NEW ENTRANCE DOORS<br>ELEVATOR MODERNIZATION REQUIRING NEW BULKHEAD<br>STAIR ACCESS TO ROOF IN NEW BULKHEAD<br>NO CHANGE TO USE, EGRESS OR OCCUPANCY                                                                                                                                                                                                                                                               |                                                                                                                                                                                                                                | PORT WASHINGTON<br>NEW YORK 11050<br>646-872-0286<br>516-883-9433<br>DKOHS @<br>SYNTHESISARCHITECTURE.NET |                                                                                                   |
| THE EXISTING PASSENGER ELEVATOR DOES NOT SERVICE ALL<br>APARTMENTS WHICH IS ONE OF THE REASONS THE MANUAL SERVICE<br>ELEVATOR IS BEING UPGRADED TO AN AUTOMATIC PASSENGER<br>ELEVATOR. THIS PRESENTS THE OPPORTUNITY TO PROVIDE SAFER<br>ACCESS TO THE ROOF WHICH IS CURRENTLY ONLY BY MEANS OF A 14<br>FOOT HIGH LADDER TO A HATCH. THE ELEVATOR AND BUILDING STAIR<br>WILL BE EXTENDED TO THE ROOF FOR WORKERS, MAINTENANCE STAFF<br>AND FUTURE ACCESSIBLE RECREATION SPACE. |                                                                                                                                                                                                                                |                                                                                                           |                                                                                                   |
| BUILDING CODE - 1                                                                                                                                                                                                                                                                                                                                                                                                                                                              | 968                                                                                                                                                                                                                            |                                                                                                           |                                                                                                   |
| CONSTRUCTION CLASS:<br>FIRE RESISTANCE RATINGS:<br>ENERGY CODE - SEE PAGE T<br>ACCESSIBILITY - SEE PAGE T                                                                                                                                                                                                                                                                                                                                                                      | RESISTANCE RATINGS: TABLE 3-4 COMBUSTIBLE CONSTRUCTION:<br>1HR STRUCTURAL COLUMNS, GIRDERS, TRUSSES<br>2HR BEARING WALLS<br>1HR FLOORS<br>2HR EXIT CORRIDORS<br>2HR SHAFT WALLS (BC 708.4)<br>1HR EXTERIOR WALLS<br>.75HR ROOF |                                                                                                           | DOB-NOW         BLOCK: X       LOT: X         DRAWING HISTORY:                                    |
|                                                                                                                                                                                                                                                                                                                                                                                                                                                                                |                                                                                                                                                                                                                                |                                                                                                           |                                                                                                   |
|                                                                                                                                                                                                                                                                                                                                                                                                                                                                                |                                                                                                                                                                                                                                |                                                                                                           |                                                                                                   |
|                                                                                                                                                                                                                                                                                                                                                                                                                                                                                |                                                                                                                                                                                                                                |                                                                                                           | IRONCLAD<br>ARTISTS INC.                                                                          |
| CONTROLLED INSPECTIONS                                                                                                                                                                                                                                                                                                                                                                                                                                                         |                                                                                                                                                                                                                                |                                                                                                           |                                                                                                   |
| SPECIAL INSPECTIONS:<br>PROGRESS INSPECTIONS:                                                                                                                                                                                                                                                                                                                                                                                                                                  | FIRE STOPPING<br>FIRE RESISTANCE RATED CONSTRUCTION<br>FIRE RESISTANCE PENETRATIONS AND JOINTS<br>ENERGY CODE<br>STRUCTURAL STABILITY                                                                                          |                                                                                                           | <u>PROJECT LOCATION :</u><br>136-140 GRAND STREET<br>NEW YORK, NY                                 |
| FINAL                                                                                                                                                                                                                                                                                                                                                                                                                                                                          |                                                                                                                                                                                                                                | TITLE PAGE                                                                                                |                                                                                                   |
| RELATED APPLICATIONS:                                                                                                                                                                                                                                                                                                                                                                                                                                                          |                                                                                                                                                                                                                                | SEAL AND SIGNATURE: DATE: 11-14-22                                                                        |                                                                                                   |
| GENERAL CONSTRUCTION<br>ELEVATOR                                                                                                                                                                                                                                                                                                                                                                                                                                               | M<br>M                                                                                                                                                                                                                         |                                                                                                           | PROJ No: 22208<br>DWG BY: DK<br>CHK BY: DK<br>DWG No:<br>T-OO1.OO<br>CADO FILE No: PAGE:<br>1 :11 |