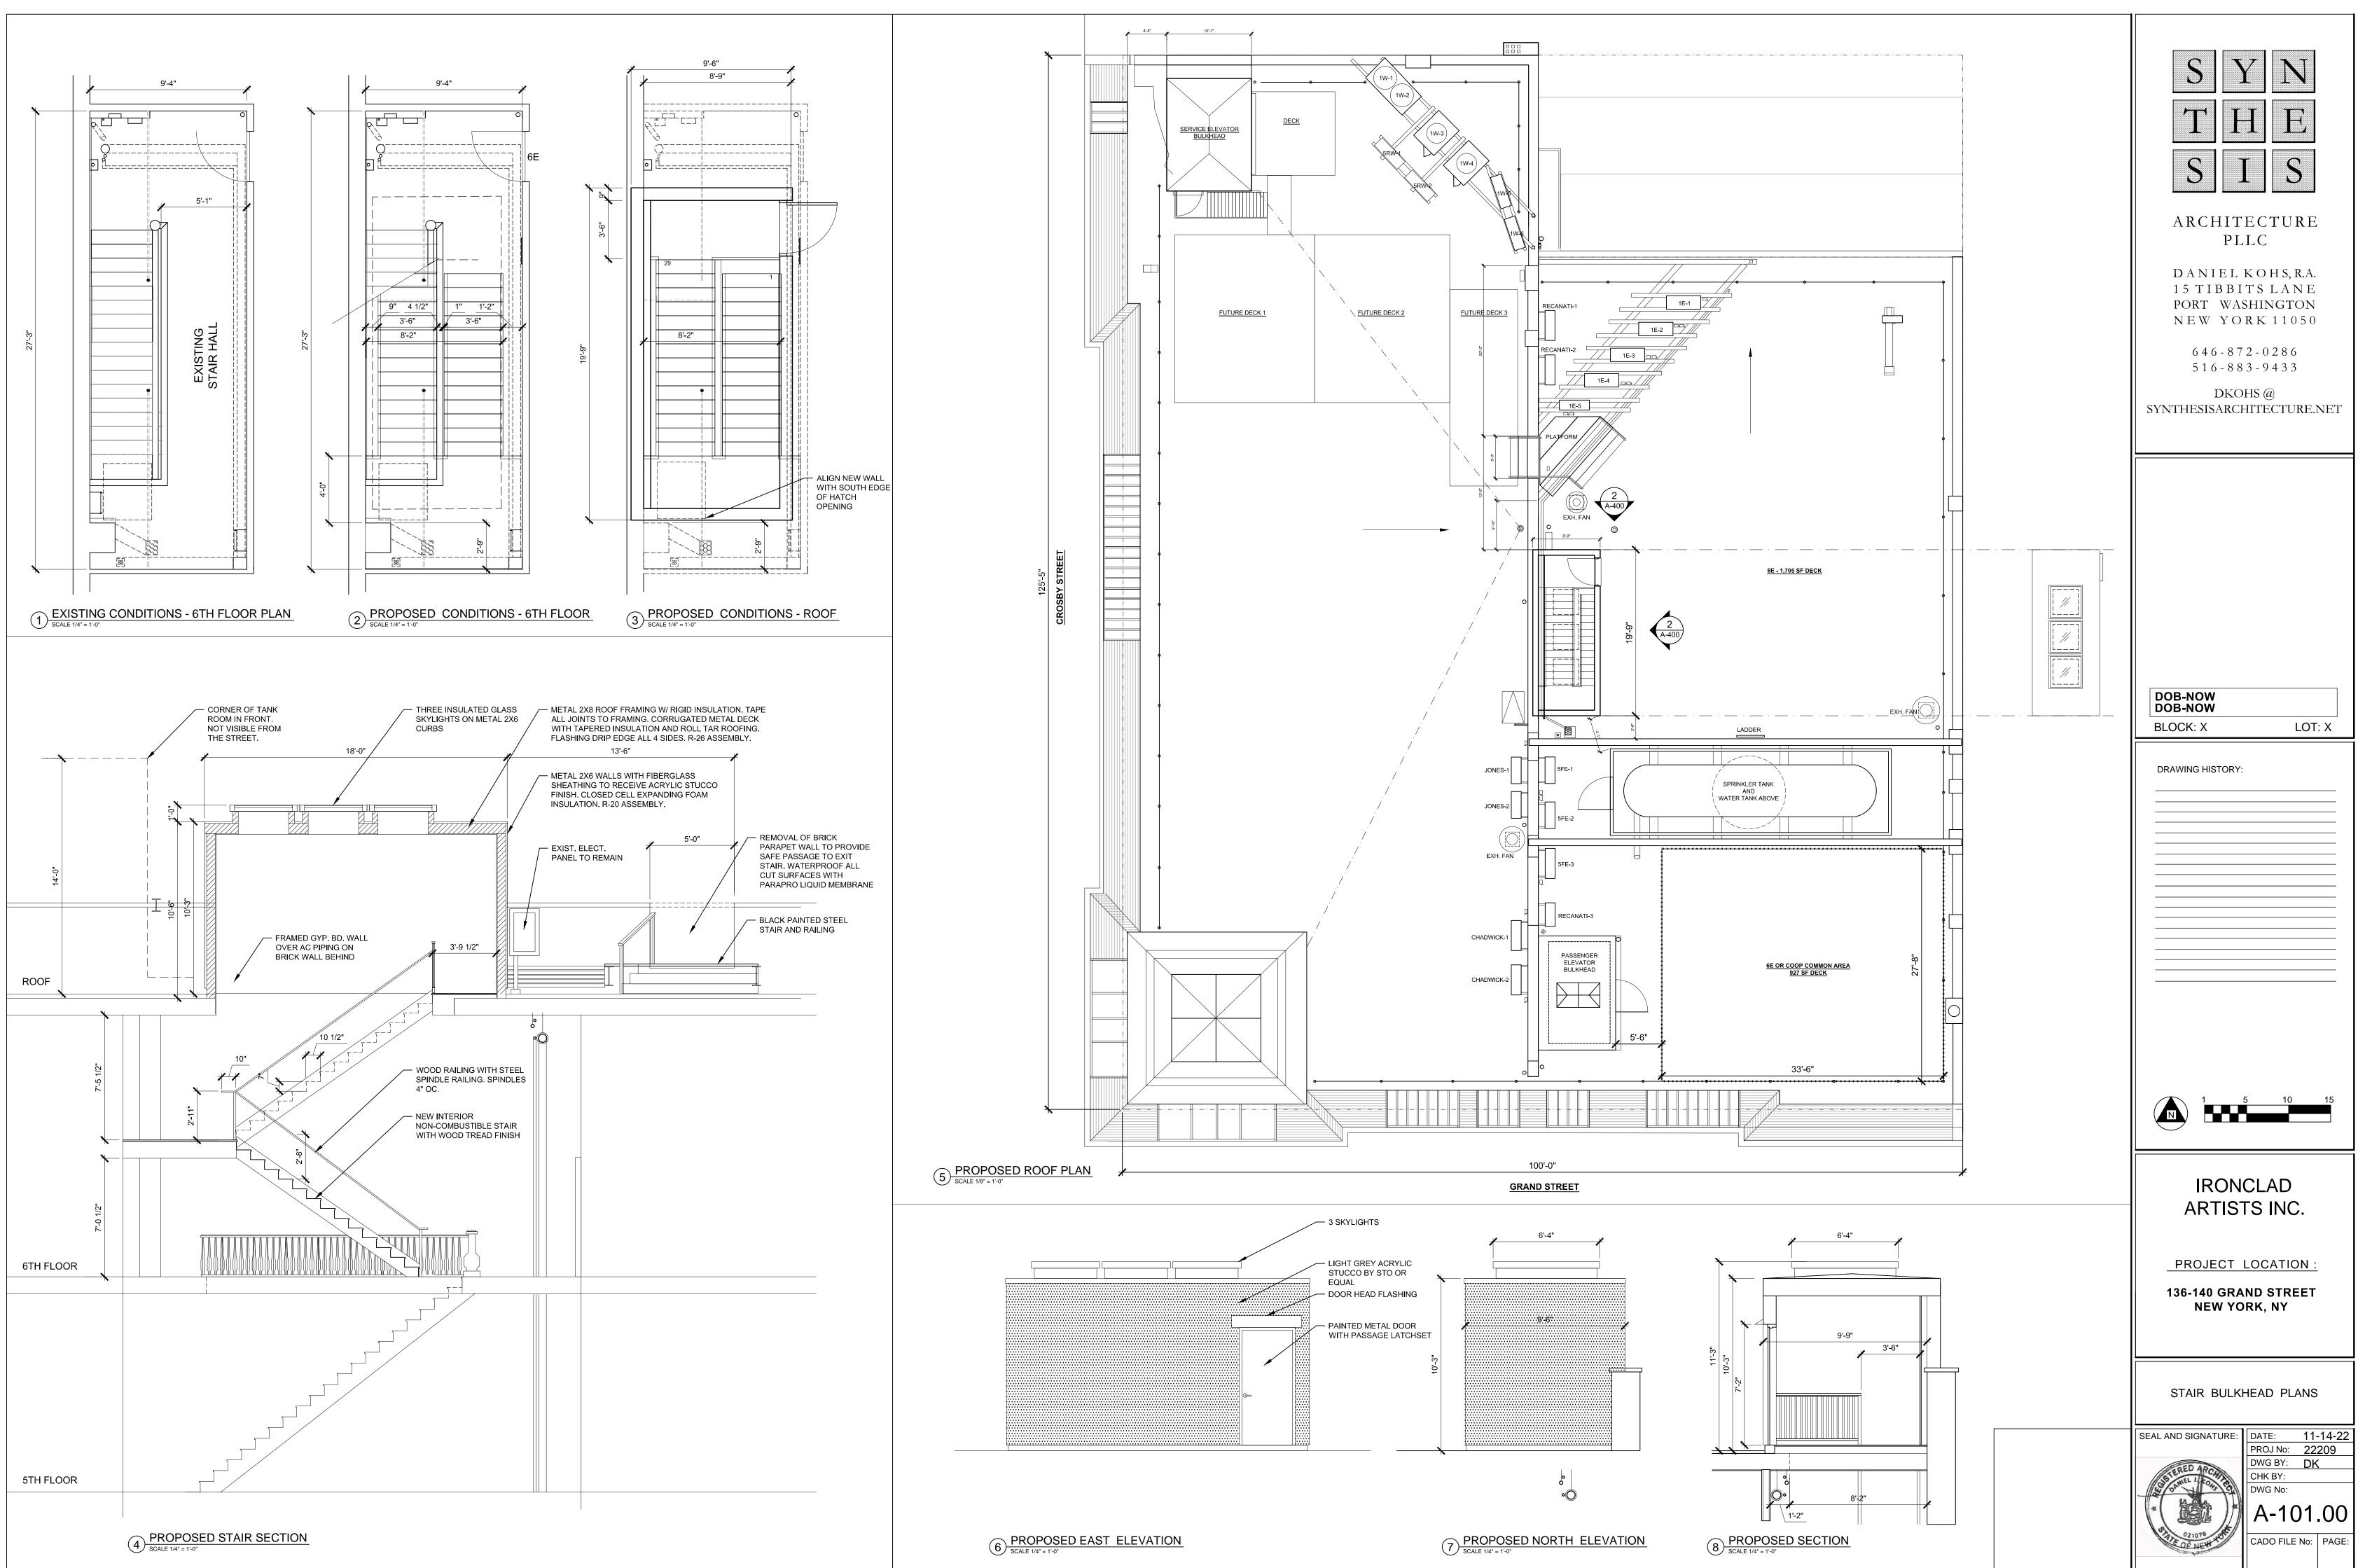

ZONING MAP

| DRAWING INDEX                                                                                                                                                                                                                                                                                                                                                                                                                                                                  |                                                                                                                                                                                                                                |                                                                                                           |                                                                                                   |
|--------------------------------------------------------------------------------------------------------------------------------------------------------------------------------------------------------------------------------------------------------------------------------------------------------------------------------------------------------------------------------------------------------------------------------------------------------------------------------|--------------------------------------------------------------------------------------------------------------------------------------------------------------------------------------------------------------------------------|-----------------------------------------------------------------------------------------------------------|---------------------------------------------------------------------------------------------------|
| T-003*GENERAL NOTELM-100PHOTOS OF ELELM-101PHOTOS OF STAA-100EXISTING CONEA-101EXISTING CONE                                                                                                                                                                                                                                                                                                                                                                                   | AL IMPACT AND FLOOD MAP<br>SS - ADA STANDARDS<br>EVATOR BULKHEAD EXISTING +<br>AIR EXTENSION TO ROOF AND<br>DITIONS AND CONSTRUCTION P<br>DITIONS AND CONSTRUCTION P<br>IEW ELEVATOR LOBBY AND EN<br>STRUCTION<br>AN C-2       | NEW BULKHEAD<br>LAN - ELEVATOR<br>LAN - STAIR TO ROOF                                                     | SYN<br>THE<br>SISIS                                                                               |
|                                                                                                                                                                                                                                                                                                                                                                                                                                                                                |                                                                                                                                                                                                                                |                                                                                                           | PLLC                                                                                              |
| * - DRAWING NOT IN LANDMARKS SUBMISSION PROPOSED PROJECT                                                                                                                                                                                                                                                                                                                                                                                                                       |                                                                                                                                                                                                                                |                                                                                                           | D A N I E L К O H S, R.A.<br>1 5 Т I В В I Т S L A N E                                            |
| ALTERATION TYPE 2<br>INTERIOR RENOVATION OF ELEVATOR LOBBY. NEW ENTRANCE DOORS<br>ELEVATOR MODERNIZATION REQUIRING NEW BULKHEAD<br>STAIR ACCESS TO ROOF IN NEW BULKHEAD<br>NO CHANGE TO USE, EGRESS OR OCCUPANCY                                                                                                                                                                                                                                                               |                                                                                                                                                                                                                                | PORT WASHINGTON<br>NEW YORK 11050<br>646-872-0286<br>516-883-9433<br>DKOHS @<br>SYNTHESISARCHITECTURE.NET |                                                                                                   |
| THE EXISTING PASSENGER ELEVATOR DOES NOT SERVICE ALL<br>APARTMENTS WHICH IS ONE OF THE REASONS THE MANUAL SERVICE<br>ELEVATOR IS BEING UPGRADED TO AN AUTOMATIC PASSENGER<br>ELEVATOR. THIS PRESENTS THE OPPORTUNITY TO PROVIDE SAFER<br>ACCESS TO THE ROOF WHICH IS CURRENTLY ONLY BY MEANS OF A 14<br>FOOT HIGH LADDER TO A HATCH. THE ELEVATOR AND BUILDING STAIR<br>WILL BE EXTENDED TO THE ROOF FOR WORKERS, MAINTENANCE STAFF<br>AND FUTURE ACCESSIBLE RECREATION SPACE. |                                                                                                                                                                                                                                |                                                                                                           |                                                                                                   |
| BUILDING CODE - 1                                                                                                                                                                                                                                                                                                                                                                                                                                                              | 968                                                                                                                                                                                                                            |                                                                                                           |                                                                                                   |
| CONSTRUCTION CLASS:<br>FIRE RESISTANCE RATINGS:<br>ENERGY CODE - SEE PAGE T<br>ACCESSIBILITY - SEE PAGE T                                                                                                                                                                                                                                                                                                                                                                      | RESISTANCE RATINGS: TABLE 3-4 COMBUSTIBLE CONSTRUCTION:<br>1HR STRUCTURAL COLUMNS, GIRDERS, TRUSSES<br>2HR BEARING WALLS<br>1HR FLOORS<br>2HR EXIT CORRIDORS<br>2HR SHAFT WALLS (BC 708.4)<br>1HR EXTERIOR WALLS<br>.75HR ROOF |                                                                                                           | DOB-NOW         BLOCK: X       LOT: X         DRAWING HISTORY:                                    |
|                                                                                                                                                                                                                                                                                                                                                                                                                                                                                |                                                                                                                                                                                                                                |                                                                                                           |                                                                                                   |
|                                                                                                                                                                                                                                                                                                                                                                                                                                                                                |                                                                                                                                                                                                                                |                                                                                                           |                                                                                                   |
|                                                                                                                                                                                                                                                                                                                                                                                                                                                                                |                                                                                                                                                                                                                                |                                                                                                           | IRONCLAD<br>ARTISTS INC.                                                                          |
| CONTROLLED INSPECTIONS                                                                                                                                                                                                                                                                                                                                                                                                                                                         |                                                                                                                                                                                                                                |                                                                                                           |                                                                                                   |
| SPECIAL INSPECTIONS:<br>PROGRESS INSPECTIONS:                                                                                                                                                                                                                                                                                                                                                                                                                                  | FIRE STOPPING<br>FIRE RESISTANCE RATED CONSTRUCTION<br>FIRE RESISTANCE PENETRATIONS AND JOINTS<br>ENERGY CODE<br>STRUCTURAL STABILITY                                                                                          |                                                                                                           | <u>PROJECT LOCATION :</u><br>136-140 GRAND STREET<br>NEW YORK, NY                                 |
| FINAL                                                                                                                                                                                                                                                                                                                                                                                                                                                                          |                                                                                                                                                                                                                                | TITLE PAGE                                                                                                |                                                                                                   |
| RELATED APPLICATIONS:                                                                                                                                                                                                                                                                                                                                                                                                                                                          |                                                                                                                                                                                                                                | SEAL AND SIGNATURE: DATE: 11-14-22                                                                        |                                                                                                   |
| GENERAL CONSTRUCTION<br>ELEVATOR                                                                                                                                                                                                                                                                                                                                                                                                                                               | M<br>M                                                                                                                                                                                                                         |                                                                                                           | PROJ No: 22208<br>DWG BY: DK<br>CHK BY: DK<br>DWG No:<br>T-OO1.OO<br>CADO FILE No: PAGE:<br>1 :11 |