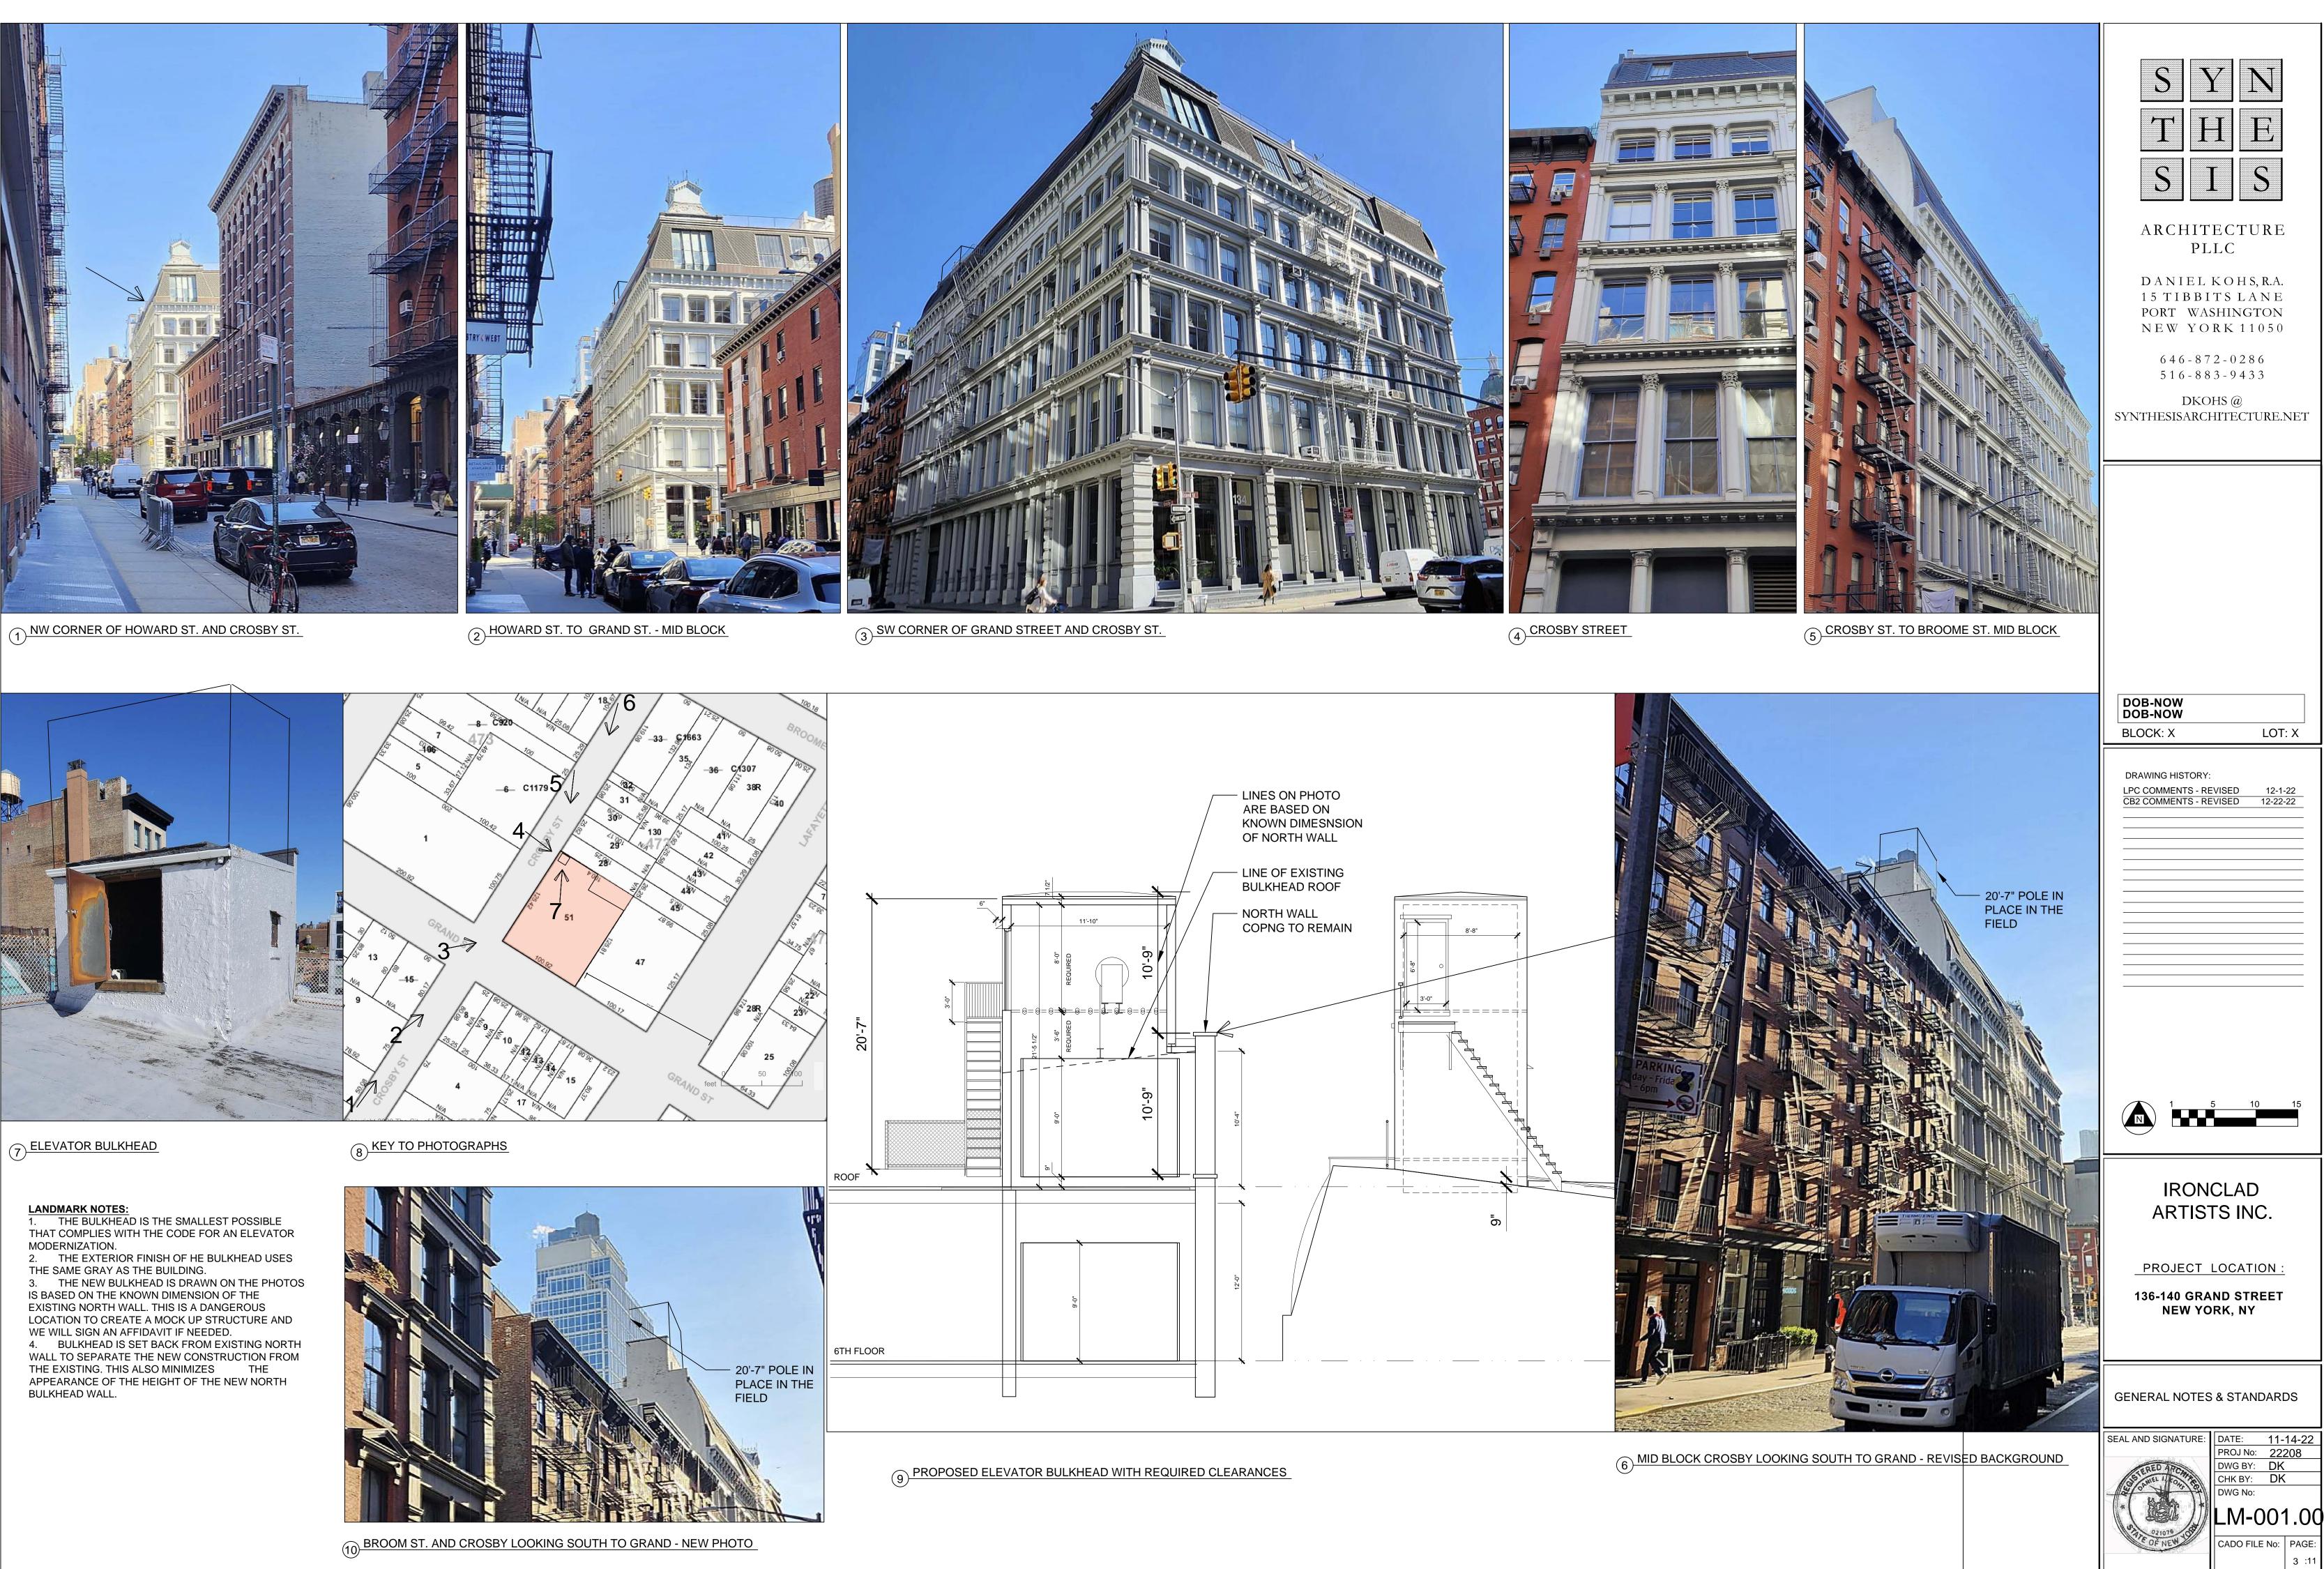

| M<br>M                                                                                                                                                                                                                         |                                                                                                           | PROJ No: 22208<br>DWG BY: DK<br>CHK BY: DK<br>DWG No:<br>T-OO1.OO<br>CADO FILE No: PAGE:<br>1 :11 |











(1) EXISTING CONDITIONS - LOOKING EAST TO PARAPET WALL



2 EXISTING CONDITIONS - LOOKING SOUTH WEST TO NEW STAIR BULKHEAD LOCATION

LANDMARK NOTES:

- THE BULKHEAD IS NOT VISIBLE FROM THE STREET IF THE NORTH WEST CORNER OF THE LARGER TANK ROOM IS NOT VISIBLE.
- THE ELECTRICAL BOX IS THE NORTHERN LIMIT OF THE NEW STAIR BULKHEAD.
- THE AREA OF PARAPET WALL TO BE REMOVE WILL CREATE A SAFE PASSAGE FROM ON ROOF TO THE OTHER WHICH IS THE LOCATION OF THE ELEVATOR BULKHEAD. CURRENT ACCESS FOR ALL ELEVATOR INSTALLERS WOULD BE OVER THE LADDER INSTALLED AMIDST THE AC DUNNAGE WHICH IS NOT ACCEPTABLE TO THE INSTALLERS.

3 EXISTING CONDITIONS - EAST ELEVATION





- LADDER IS CURRENT ACCESS TO WEST ROOF AND ELEVATOR BULKHEAD

- AREA OF WALL TO **BE REMOVED**