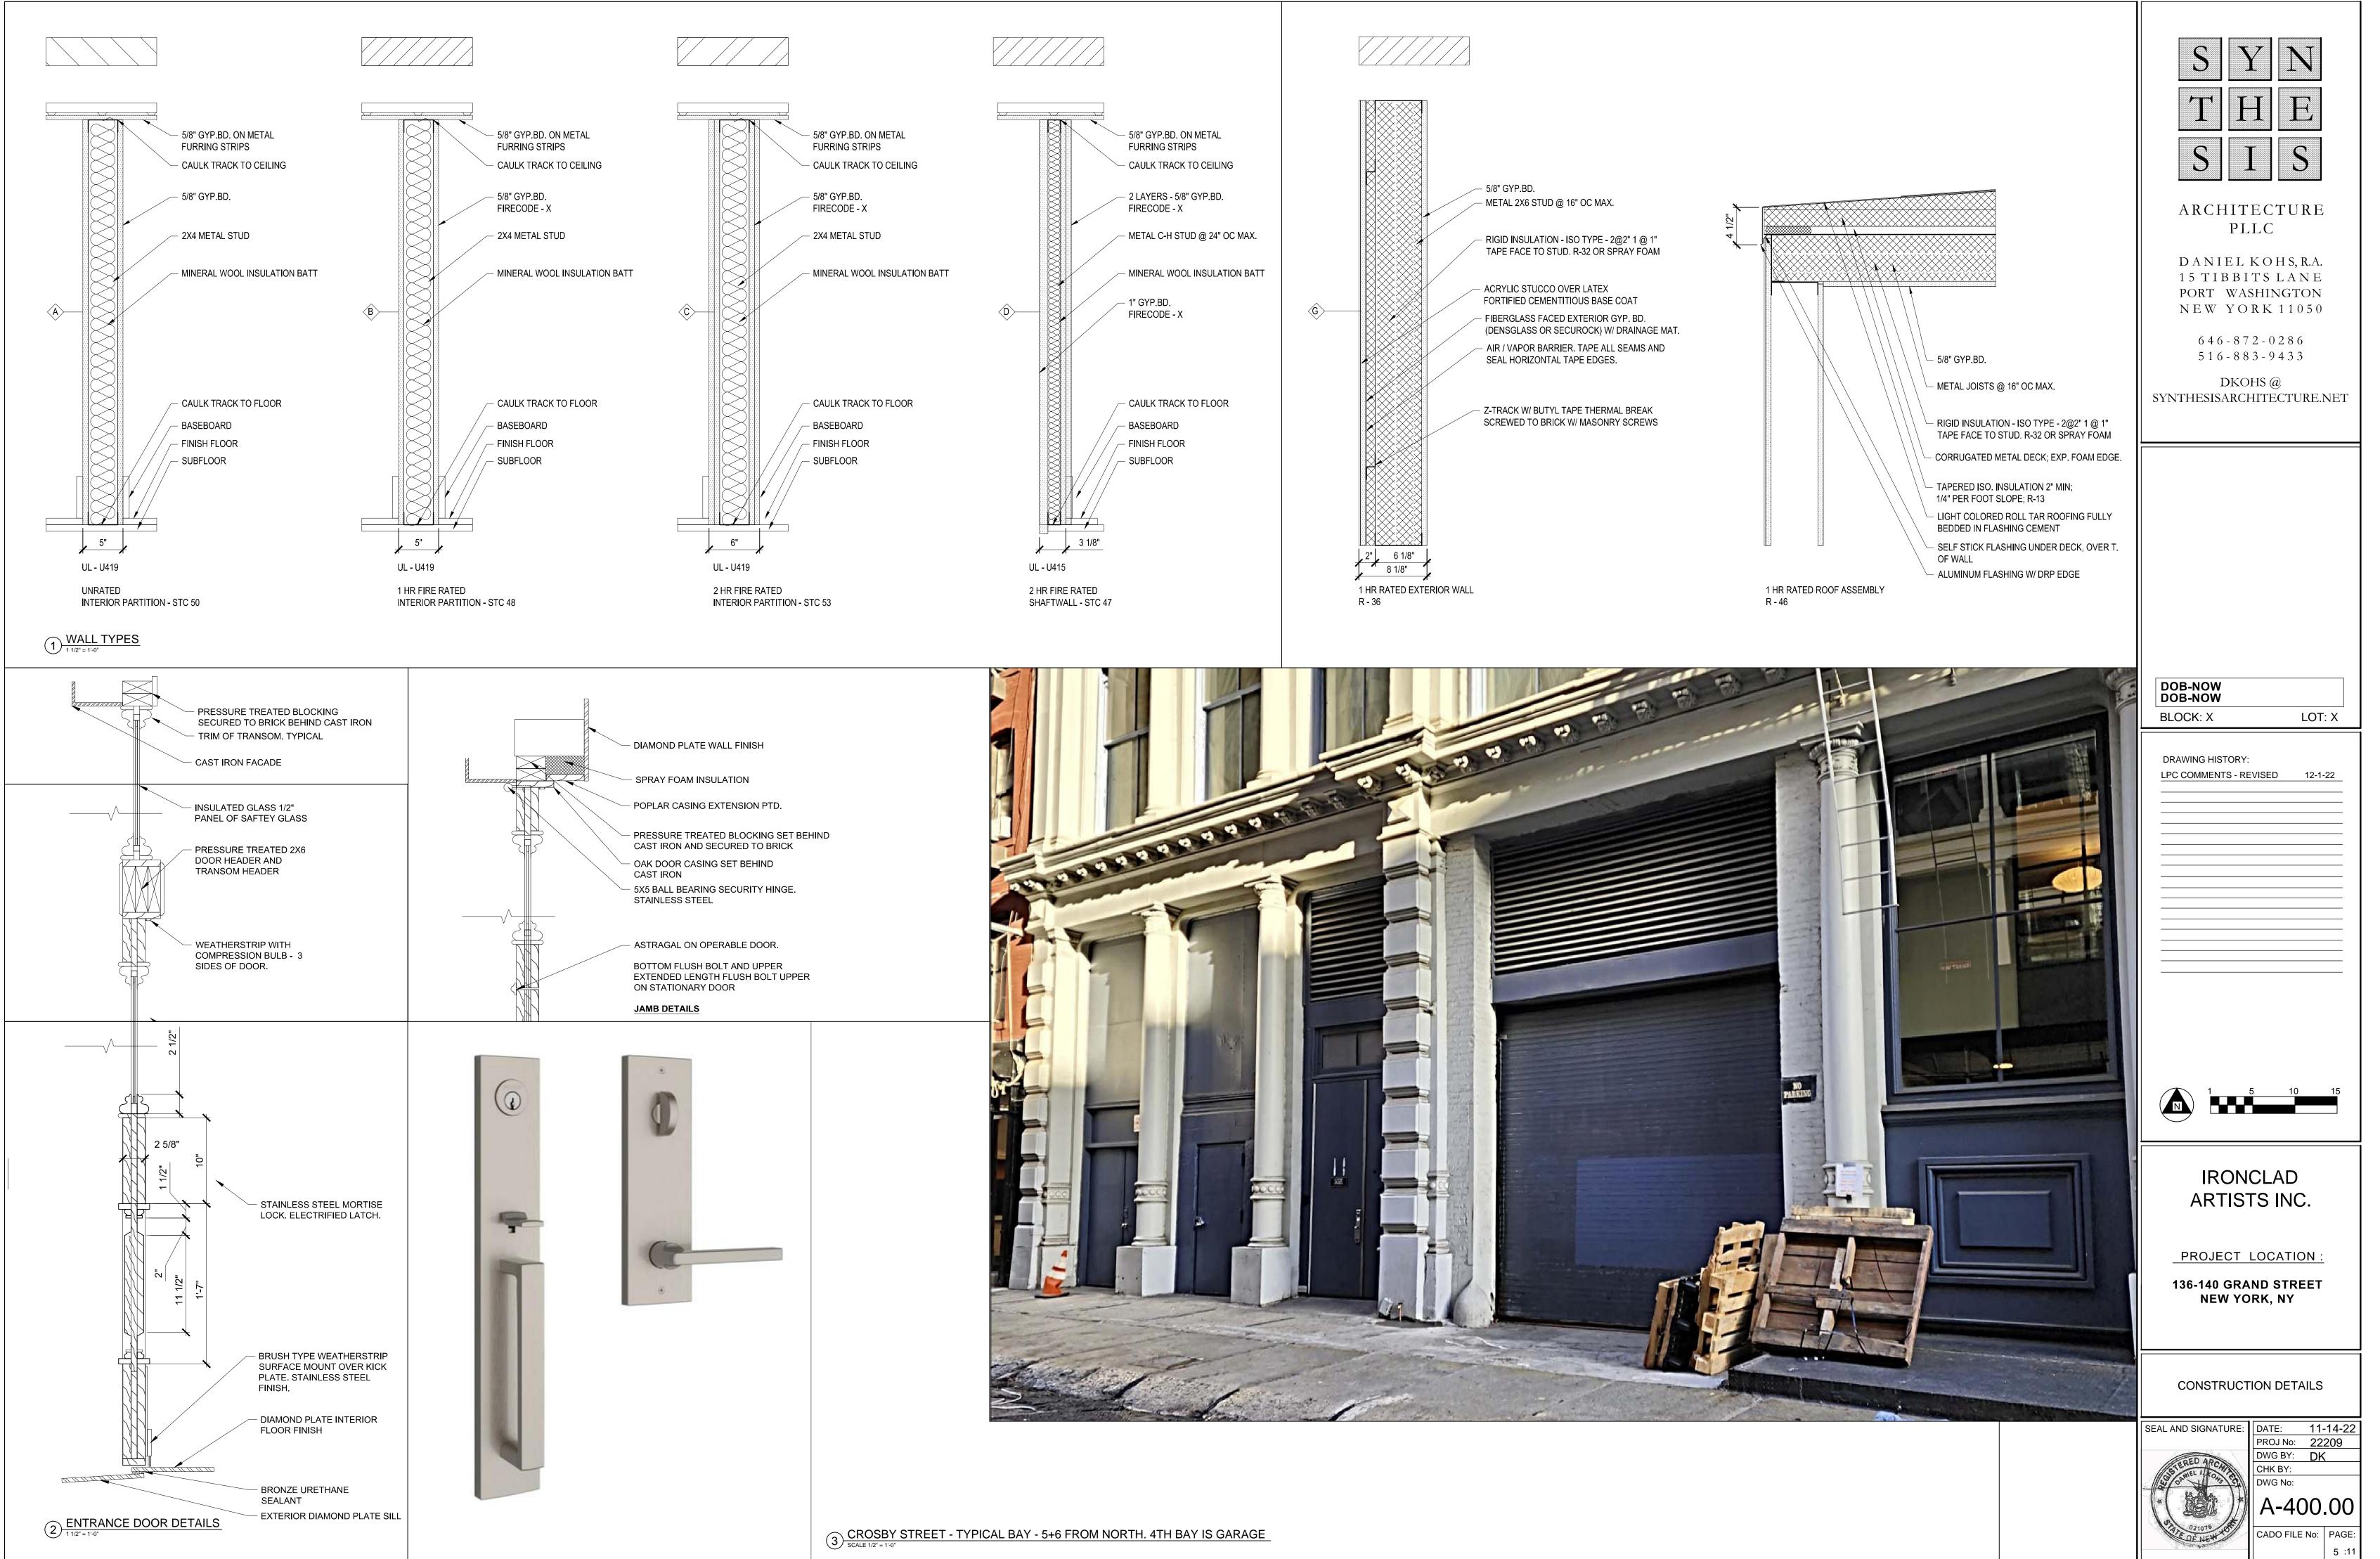

|                                                                                                                                                                                                                                                                                                                                                                                                                                                                                                                                                                                                                                                                                                                                                                                                                                                                             | ARCHITECTURAL ABBREVIATIONS                                                                                                                                                                                                                                                                                                                                                                                                                                                                                                                                                                                                                                                                                                                                                                                                                                                                                                                                                                                                                                                                                                                                                                                                                                                                                                                                                                                                                                                                                                                                                                                                                                                                                                                                                                                                                                                                                                                                                                                                                                                                                                    |                                                                                                                                                                                                                                                                                                                                                                                                                                                                                                                                                                                                                                                                                                                                                                                                                                                                                                                                                                                                                                                                                                                                                                                                                                                                                                                                                                                                                                                                                                                                                                                                                                                                                                                                                                                                                                                                                                                                                                                                                             |  |  |
|-----------------------------------------------------------------------------------------------------------------------------------------------------------------------------------------------------------------------------------------------------------------------------------------------------------------------------------------------------------------------------------------------------------------------------------------------------------------------------------------------------------------------------------------------------------------------------------------------------------------------------------------------------------------------------------------------------------------------------------------------------------------------------------------------------------------------------------------------------------------------------|--------------------------------------------------------------------------------------------------------------------------------------------------------------------------------------------------------------------------------------------------------------------------------------------------------------------------------------------------------------------------------------------------------------------------------------------------------------------------------------------------------------------------------------------------------------------------------------------------------------------------------------------------------------------------------------------------------------------------------------------------------------------------------------------------------------------------------------------------------------------------------------------------------------------------------------------------------------------------------------------------------------------------------------------------------------------------------------------------------------------------------------------------------------------------------------------------------------------------------------------------------------------------------------------------------------------------------------------------------------------------------------------------------------------------------------------------------------------------------------------------------------------------------------------------------------------------------------------------------------------------------------------------------------------------------------------------------------------------------------------------------------------------------------------------------------------------------------------------------------------------------------------------------------------------------------------------------------------------------------------------------------------------------------------------------------------------------------------------------------------------------|-----------------------------------------------------------------------------------------------------------------------------------------------------------------------------------------------------------------------------------------------------------------------------------------------------------------------------------------------------------------------------------------------------------------------------------------------------------------------------------------------------------------------------------------------------------------------------------------------------------------------------------------------------------------------------------------------------------------------------------------------------------------------------------------------------------------------------------------------------------------------------------------------------------------------------------------------------------------------------------------------------------------------------------------------------------------------------------------------------------------------------------------------------------------------------------------------------------------------------------------------------------------------------------------------------------------------------------------------------------------------------------------------------------------------------------------------------------------------------------------------------------------------------------------------------------------------------------------------------------------------------------------------------------------------------------------------------------------------------------------------------------------------------------------------------------------------------------------------------------------------------------------------------------------------------------------------------------------------------------------------------------------------------|--|--|
| TENANT PROTECTION NOTES                                                                                                                                                                                                                                                                                                                                                                                                                                                                                                                                                                                                                                                                                                                                                                                                                                                     | AC - AIR CONDITIONING<br>ADJ ADJUSTABLE<br>A.F.F ABOVE FINISH FLOO<br>A.P ACCESS PANEL<br>B.F BOILER FLUE<br>B.OF - BOTTOM OF<br>BR - BEDROOM<br>BLDG BUILDING<br>BLKG BLOCKING<br>BSMT BASEMENT<br>C.B CATCH BASIN<br>C.J CONTROL JOINT<br>CAB CABINET<br>CLG CEILING<br>CMU - CONC. MAS. UNIT<br>CONC: CONCRETE<br>CTR COUNTER<br>DS - DOWNSPOUT<br>DW - DISHWASHER<br>DBL DOUBLE<br>D.L.O DAY LIGHT OPENING<br>DN - DOWN<br>DR - DOOR<br>ELEV ELEVATION<br>EQ EQUAL<br>EXIST: EXISTING<br>EXT EXTERIOR<br>F.B.O FURNISHED BY OTH                                                                                                                                                                                                                                                                                                                                                                                                                                                                                                                                                                                                                                                                                                                                                                                                                                                                                                                                                                                                                                                                                                                                                                                                                                                                                                                                                                                                                                                                                                                                                                                            | H.W.H. HOT WATER HEATER<br>H.W.H. HOT WATER HEATER<br>HDR HEADER<br>HDR HEADER<br>HDW HARDWARE<br>H.P HIGH POINT<br>H.T HEIGHT<br>H.T.B HEATED TOWEL BAR<br>HTG HEATING<br>I.D INSIDE DIAMETER<br>KIT KITCHEN<br>KIT KITCHEN<br>L.C.C LEAD COATED COPPER<br>L.C.C LOW POINT<br>M.O MASONRY OPENING<br>MAS MASONRY<br>MAX MAXIMUM<br>MIN MINIMUM<br>MIN MINIMIM<br>MIN MINIMUM<br>MIN MINIMUM<br>MIN MINIMUM<br>MIN MINIMU |  |  |
| <ul> <li>TENANT PROTECTION PLAN NOTES</li> <li>1. EGRESS - ALL ENTRANCES, HALLS AND MEANS OF EGRESS WILL BE<br/>MAINTAINED FOR SAFE UNOBSTRUCTED PASSAGE AT ALL TIMES BY ALL<br/>PERSONS BY THE SITE SUPERINTENDENT</li> <li>2. FIRE SAFETY - SMOKE DETECTORS SHALL BE MAINTAINED DURING<br/>CONSTRUCTION, FIRE EXTINGUISHERS SHALL BE ON SITE - 1 PER 1,000SF. NO<br/>MATERIALS SHALL BE STORED SUCH THAT THEY CREATE A FIRE HAZARD.</li> <li>3. HEALTH - DUST SHALL BE MINIMIZED BY USE OF VACUUMS, WATER AND<br/>PLASTIC PARTITIONS. STICKY WALK OFF MATS SHALL BE PROVIDED AT THE<br/>SITE ENTRANCE. FRESH AIR SHALL BE PROVIDED BY WINDOWS AND EXHAUST<br/>FANS USED WHEN SMELLS ARE GENERATED. NOISE MITIGATION BLANKETS<br/>SHALL BE INSTALLED FOR HIGH DECIBEL WORK. BATHROOMS TO BE CLEANED<br/>TWICE A WEEK. NO LEAD OR ASBESTOS SHALL BE DISTURBED IF</li> </ul> | F.B.O FORNISHED BY OFF<br>F.D FLOOR DRAIN<br>F.O.F FACE OF FINISH<br>F.S FULL SIZE<br>FDN FOUNDATION<br>FIN FINISH<br>FLR FLOOR<br>FPSC - FIRE PROOF SELF OF<br>FTG FOOTING<br>GWB - GYPSUM WALL BOA                                                                                                                                                                                                                                                                                                                                                                                                                                                                                                                                                                                                                                                                                                                                                                                                                                                                                                                                                                                                                                                                                                                                                                                                                                                                                                                                                                                                                                                                                                                                                                                                                                                                                                                                                                                                                                                                                                                           | OPG OPENING WD - WOOD<br>OPP. SIM OPPOSITE SIMILAR<br>PL. LAM PLASTIC LAMINATE<br>POL POLISHED<br>PLYWD PLYWOOD<br>CLOSING                                                                                                                                                                                                                                                                                                                                                                                                                                                                                                                                                                                                                                                                                                                                                                                                                                                                                                                                                                                                                                                                                                                                                                                                                                                                                                                                                                                                                                                                                                                                                                                                                                                                                                                                                                                                                                                                                                  |  |  |
| ENCOUNTERED.<br>4. COMPLIANCE WITH HOUSING STANDARDS - THE REQUIREMENTS OF THE NYC                                                                                                                                                                                                                                                                                                                                                                                                                                                                                                                                                                                                                                                                                                                                                                                          | EX                                                                                                                                                                                                                                                                                                                                                                                                                                                                                                                                                                                                                                                                                                                                                                                                                                                                                                                                                                                                                                                                                                                                                                                                                                                                                                                                                                                                                                                                                                                                                                                                                                                                                                                                                                                                                                                                                                                                                                                                                                                                                                                             | ISTING WALL TO REMAIN                                                                                                                                                                                                                                                                                                                                                                                                                                                                                                                                                                                                                                                                                                                                                                                                                                                                                                                                                                                                                                                                                                                                                                                                                                                                                                                                                                                                                                                                                                                                                                                                                                                                                                                                                                                                                                                                                                                                                                                                       |  |  |
| <ul> <li>HOUSING MAINTENANCE CODE AND APPLICABLE NYS MULTIPLE DWELLING<br/>LAWS SHALL BE STRICTLY OBSERVED.</li> <li>5. STRUCTURAL - MODIFICATION OF THE BUILDING STRUCTURE, IF REQURIED BY<br/>THESE DOCUMENTS, IS TO BE UNDERTAKEN IN SUCH A WAY WHICH WOULD<br/>NOT ENDANGER THE TENANTS. BRIDGING, SHORING OR TEMPORARY<br/>VACANCY WILL BE COORDINATED WITH THE SPECIFIC ACTIVITIES REQUIRED.</li> <li>6. NOISE - CONSTRUCTION WILL BE CONFINED TO HOURS STIPULATED BY<br/>LANDLORD IN TENANT'S GUIDELINES AND NYC REGULATIONS (M-F 8A-5P)<br/>WHICHEVER IS MORE RESTRICTIVE. NOISY WORK WILL NOT START BEFORE 9A.<br/>PADDING BELOW DROPPED DEBRIS REQUIRED.</li> <li>7. ESSENTIAL SERVICES - DURING CONSTRUCTION ALL SERVICES INCLUDING</li> </ul>                                                                                                                   | UN<br>20<br>GY                                                                                                                                                                                                                                                                                                                                                                                                                                                                                                                                                                                                                                                                                                                                                                                                                                                                                                                                                                                                                                                                                                                                                                                                                                                                                                                                                                                                                                                                                                                                                                                                                                                                                                                                                                                                                                                                                                                                                                                                                                                                                                                 | EXISTING WALL TO BE DEMOLISHED<br>UNRATED PARTITION<br>20 GA. 2X4 METAL STUDS, 16" O.C. W/ 1 LAYER OF 5/8"<br>GYPSUM BOARD ON BOTH SIDES AND 3" THERMAFIBER<br>INSULATION BATTS BETWEEN STUDS.                                                                                                                                                                                                                                                                                                                                                                                                                                                                                                                                                                                                                                                                                                                                                                                                                                                                                                                                                                                                                                                                                                                                                                                                                                                                                                                                                                                                                                                                                                                                                                                                                                                                                                                                                                                                                              |  |  |
| <ul> <li>ELECTRICITY, HOT AND COLD WATER, HEAT, AND GAS WILL BE MAINTAINED<br/>FOR THE TENANTS IN THE BUILDING. REQUIRED SHUT DOWNS WILL BE<br/>NOTICED 36 HOURS IN ADVANCE AND TAKE PLACE BETWEEN 10A-4P.</li> <li>8. WORK AREA LIMITS - CONSTRUCTION WILL BE CONFINED TO THE TENANT'S<br/>DEMISED INTERIOR, WORK WILL NOT CREATE DUST, DIRT OR OTHER<br/>INCONVENIENCES TO OTHER AREAS IN THE BUILDING. PUBLIC HALLWAYS TO<br/>BE PROTECTED WITH MASONITE.</li> <li>9. GAS - LINES WILL BE SHUT OFF IN THE AREA WHERE REMODELING IS</li> </ul>                                                                                                                                                                                                                                                                                                                            | 20<br>"X"<br>BE                                                                                                                                                                                                                                                                                                                                                                                                                                                                                                                                                                                                                                                                                                                                                                                                                                                                                                                                                                                                                                                                                                                                                                                                                                                                                                                                                                                                                                                                                                                                                                                                                                                                                                                                                                                                                                                                                                                                                                                                                                                                                                                | W NON LOAD BEARING 1HR. FIRE RATED PARTITION<br>GA. 2X4 METAL STUDS, 16" O.C. W/ 1 LAYER OF 5/8" FIRECODE<br>GWB BOTH SIDES AND 3" THERMAFIBER INSULATION BATTS<br>TWEEN STUDS. MEA#80-98-M<br>W NON LOAD BEARING 2 HR. FIRE RATED PARTITION                                                                                                                                                                                                                                                                                                                                                                                                                                                                                                                                                                                                                                                                                                                                                                                                                                                                                                                                                                                                                                                                                                                                                                                                                                                                                                                                                                                                                                                                                                                                                                                                                                                                                                                                                                                |  |  |
| <ul> <li>9. GAS - LINES WILL BE SHOT OFP IN THE AREA WHERE REMODELING IS<br/>ADJACENT, BUT REMAIN ON FOR USE BY THE BUILDING TENANTS.</li> <li>8. CONTACT - A RESPONSIBLE PERSON SHALL BE ON THE CONSTRUCTION SITE<br/>DURING NORMAL BUSINESS HOURS TO ASSURE THAT SAFETY IS MAINTAINED<br/>AND CONTACT INFO WILL BE ON THE REQUIRED SIGN POSTED ON AT THE SITE.</li> <li>9. DEBRIS - ALL DEMOLITION DEBRIS NOT DESIGNATED FOR REUSE SHALL BE<br/>REMOVED FROM THE PREMISES AND DISPOSED OF LEGALLY. SITE SHALL BE<br/>LEFT BROOM CLEAN AT THE END OF EACH WEEK.</li> </ul>                                                                                                                                                                                                                                                                                                 | 20<br>"X"<br>BE                                                                                                                                                                                                                                                                                                                                                                                                                                                                                                                                                                                                                                                                                                                                                                                                                                                                                                                                                                                                                                                                                                                                                                                                                                                                                                                                                                                                                                                                                                                                                                                                                                                                                                                                                                                                                                                                                                                                                                                                                                                                                                                | GA. 2X4 METAL STUDS 16" O.C. W/ 2 LAYER OF 5/8" FIRECODE<br>GWB BOTH SIDES AND 3" THERMAFIBER INSULATION BATTS<br>TWEEN STUDS. MEA#80-98-M<br>W NON LOAD BEARING 2 HR FIRE RATED SHAFT WALL<br>GA. 2.5" C-H STUDS (SYSTEM B), 24" O.C. W/ 2 LAYERS 5/8"                                                                                                                                                                                                                                                                                                                                                                                                                                                                                                                                                                                                                                                                                                                                                                                                                                                                                                                                                                                                                                                                                                                                                                                                                                                                                                                                                                                                                                                                                                                                                                                                                                                                                                                                                                     |  |  |
| UPON ISSUANCE OF A PERMIT FOR WORK CONTAINING A TPP (TENANT<br>PROTECTION PLAN) REQUIREMENT, THE NYC-DOB WILL MAKE IT PUBLICLY<br>AVAILABLE ON ITS WEBSITE PER 28-104.8.4.1 AND,                                                                                                                                                                                                                                                                                                                                                                                                                                                                                                                                                                                                                                                                                            | SH                                                                                                                                                                                                                                                                                                                                                                                                                                                                                                                                                                                                                                                                                                                                                                                                                                                                                                                                                                                                                                                                                                                                                                                                                                                                                                                                                                                                                                                                                                                                                                                                                                                                                                                                                                                                                                                                                                                                                                                                                                                                                                                             | RECODE "X" SHEETROCK GYPSUM BOARD ON FINISHED SIDE, 1'<br>EETROCK GYPSUM LINER PANELS BETWEEN STUDS ON SHAFT<br>DE. MEA# 309-03-M                                                                                                                                                                                                                                                                                                                                                                                                                                                                                                                                                                                                                                                                                                                                                                                                                                                                                                                                                                                                                                                                                                                                                                                                                                                                                                                                                                                                                                                                                                                                                                                                                                                                                                                                                                                                                                                                                           |  |  |
| A COPY OF THE TPP WILL BE AVAILABLE TO ANY TENANT AND BE PROVIDED UPON<br>A REQUEST MADE TO THE BUILDING MANAGEMENT PER 28-104 8.4.2 AND,<br>UPON ISSUANCE OF A WORK PERMIT THE OWNER SHALL (i) DISTRIBUTE A NOTICE<br>REGARDING SUCH PLAN TO EACH DWELLING UNIT OR (ii) POST A NOTICE<br>REGARDING SUCH PLAN IN A CONSPICUOUS PLACE IN THE BUILDING LOBBY AS                                                                                                                                                                                                                                                                                                                                                                                                                                                                                                               | 20<br>SIE                                                                                                                                                                                                                                                                                                                                                                                                                                                                                                                                                                                                                                                                                                                                                                                                                                                                                                                                                                                                                                                                                                                                                                                                                                                                                                                                                                                                                                                                                                                                                                                                                                                                                                                                                                                                                                                                                                                                                                                                                                                                                                                      | EATHED EXISTING WALL<br>GA. 2"X2" METAL STUDS, 16" O.C. W/ 1 LAYER OF 5/8" GWB ONE<br>DES AND 2" THERMAFIBER FOIL FACED INSULATION BATTS<br>TWEEN STUDS.                                                                                                                                                                                                                                                                                                                                                                                                                                                                                                                                                                                                                                                                                                                                                                                                                                                                                                                                                                                                                                                                                                                                                                                                                                                                                                                                                                                                                                                                                                                                                                                                                                                                                                                                                                                                                                                                    |  |  |
| <ul> <li>WELL AS ON EACH FLOOR WITHIN TEN FEET OF THE ELEVATOR OR MAIN STAIR<br/>PER 28-104 8.4.3 AND;</li> <li>THE NOTICE SHALL BE IN A FORM APPROVED BY THE DOB AND INCLUDE:</li> <li>1. A STATEMENT THAT OCCUPANTS OF THE BUILDING MAY OBTAIN A PAPER<br/>COPY OF SUCH PLAN FROM THE OWNER AND MAY ACCESS THE DOB<br/>WEBSITE;</li> </ul>                                                                                                                                                                                                                                                                                                                                                                                                                                                                                                                                | MA<br>PS<br>24"<br>291                                                                                                                                                                                                                                                                                                                                                                                                                                                                                                                                                                                                                                                                                                                                                                                                                                                                                                                                                                                                                                                                                                                                                                                                                                                                                                                                                                                                                                                                                                                                                                                                                                                                                                                                                                                                                                                                                                                                                                                                                                                                                                         | W REINFORCED CONCRETE BLOCK WALL<br>SONRY UNITS, FIRE RESISTANCE RATING OF 3 HOURS, 1000<br>I MINIMUM WITH TYPE "S" MORTAR, MINIMUM #4 REBAR EVERY<br>' AND HORIZONTAL BRIDGING EVERY 2'-0" VERTICALLY. MEA<br>1-03-M. SEE STRUCTURAL DRAWINGS FOR BLOCK SIZE AND<br>INFORCING REQUIRED.                                                                                                                                                                                                                                                                                                                                                                                                                                                                                                                                                                                                                                                                                                                                                                                                                                                                                                                                                                                                                                                                                                                                                                                                                                                                                                                                                                                                                                                                                                                                                                                                                                                                                                                                    |  |  |
| 2.THE NAME AND CONTACT INFO FOR THE SITE SAFETY MANAGER, SITE<br>SAFETY COORDINATOR OR THE SUPERINTENDENT OF CONSTRUCTION<br>REQUIRED BY SECTION 3301.3 OR THE BUILDING OWNER OR OWNER'S<br>DESIGNEE AND                                                                                                                                                                                                                                                                                                                                                                                                                                                                                                                                                                                                                                                                    | CO                                                                                                                                                                                                                                                                                                                                                                                                                                                                                                                                                                                                                                                                                                                                                                                                                                                                                                                                                                                                                                                                                                                                                                                                                                                                                                                                                                                                                                                                                                                                                                                                                                                                                                                                                                                                                                                                                                                                                                                                                                                                                                                             | <u>ICK INFILL</u><br>MMON BRICK EXTERIOR WYTHE AND 4"x8"x16" CMU INTERIOR<br>(THE. HORIZONTAL REINFORCEMENT EVERY 2'-0" VERTICALLY.                                                                                                                                                                                                                                                                                                                                                                                                                                                                                                                                                                                                                                                                                                                                                                                                                                                                                                                                                                                                                                                                                                                                                                                                                                                                                                                                                                                                                                                                                                                                                                                                                                                                                                                                                                                                                                                                                         |  |  |
| 3. A STATEMENT THAT OCCUPANTS MAY CALL 311 TO MAKE COMPLAINTS<br>ABOUT THE WORK.                                                                                                                                                                                                                                                                                                                                                                                                                                                                                                                                                                                                                                                                                                                                                                                            | ZXO<br>INS<br>ON<br>PL`<br>AN                                                                                                                                                                                                                                                                                                                                                                                                                                                                                                                                                                                                                                                                                                                                                                                                                                                                                                                                                                                                                                                                                                                                                                                                                                                                                                                                                                                                                                                                                                                                                                                                                                                                                                                                                                                                                                                                                                                                                                                                                                                                                                  | W STEEL STUD EXTERIOR WALL - 1 HOUR FIRE RATED<br>6 HEAVY GAUGE STEEL STUD WITH 3" MINERAL WOOL BATT<br>SULATION AND 3" FIBERGLASS INSULATION. INTERIOR FACE IS<br>IE LAYER 5/8" FIRECODE X GYP. BD. EXTERIOR IS 3/4" CDX<br>YWOOD, 1 1/2" FOIL FACED RIGID INSULATION, HOUSE WRAP<br>ID 5/8" FIBERGLASS SHEATHING AND CEMENTITIOUS OR<br>RYLIC STUCCO FINISH OF VARYING THICKNESS. MEA #216-08                                                                                                                                                                                                                                                                                                                                                                                                                                                                                                                                                                                                                                                                                                                                                                                                                                                                                                                                                                                                                                                                                                                                                                                                                                                                                                                                                                                                                                                                                                                                                                                                                             |  |  |
|                                                                                                                                                                                                                                                                                                                                                                                                                                                                                                                                                                                                                                                                                                                                                                                                                                                                             | and the second s | W POURED REINFORCED CONCRETE WALL<br>DOPSI MINIMUM POURED CONCRETE WITH WATERPROOFING<br>MIXTURE. SEE STRUCTURAL DRAWINGS FOR REINFORCING<br>R PLACEMENT AND ADDITIONAL BEARING CAPACITIES.                                                                                                                                                                                                                                                                                                                                                                                                                                                                                                                                                                                                                                                                                                                                                                                                                                                                                                                                                                                                                                                                                                                                                                                                                                                                                                                                                                                                                                                                                                                                                                                                                                                                                                                                                                                                                                 |  |  |