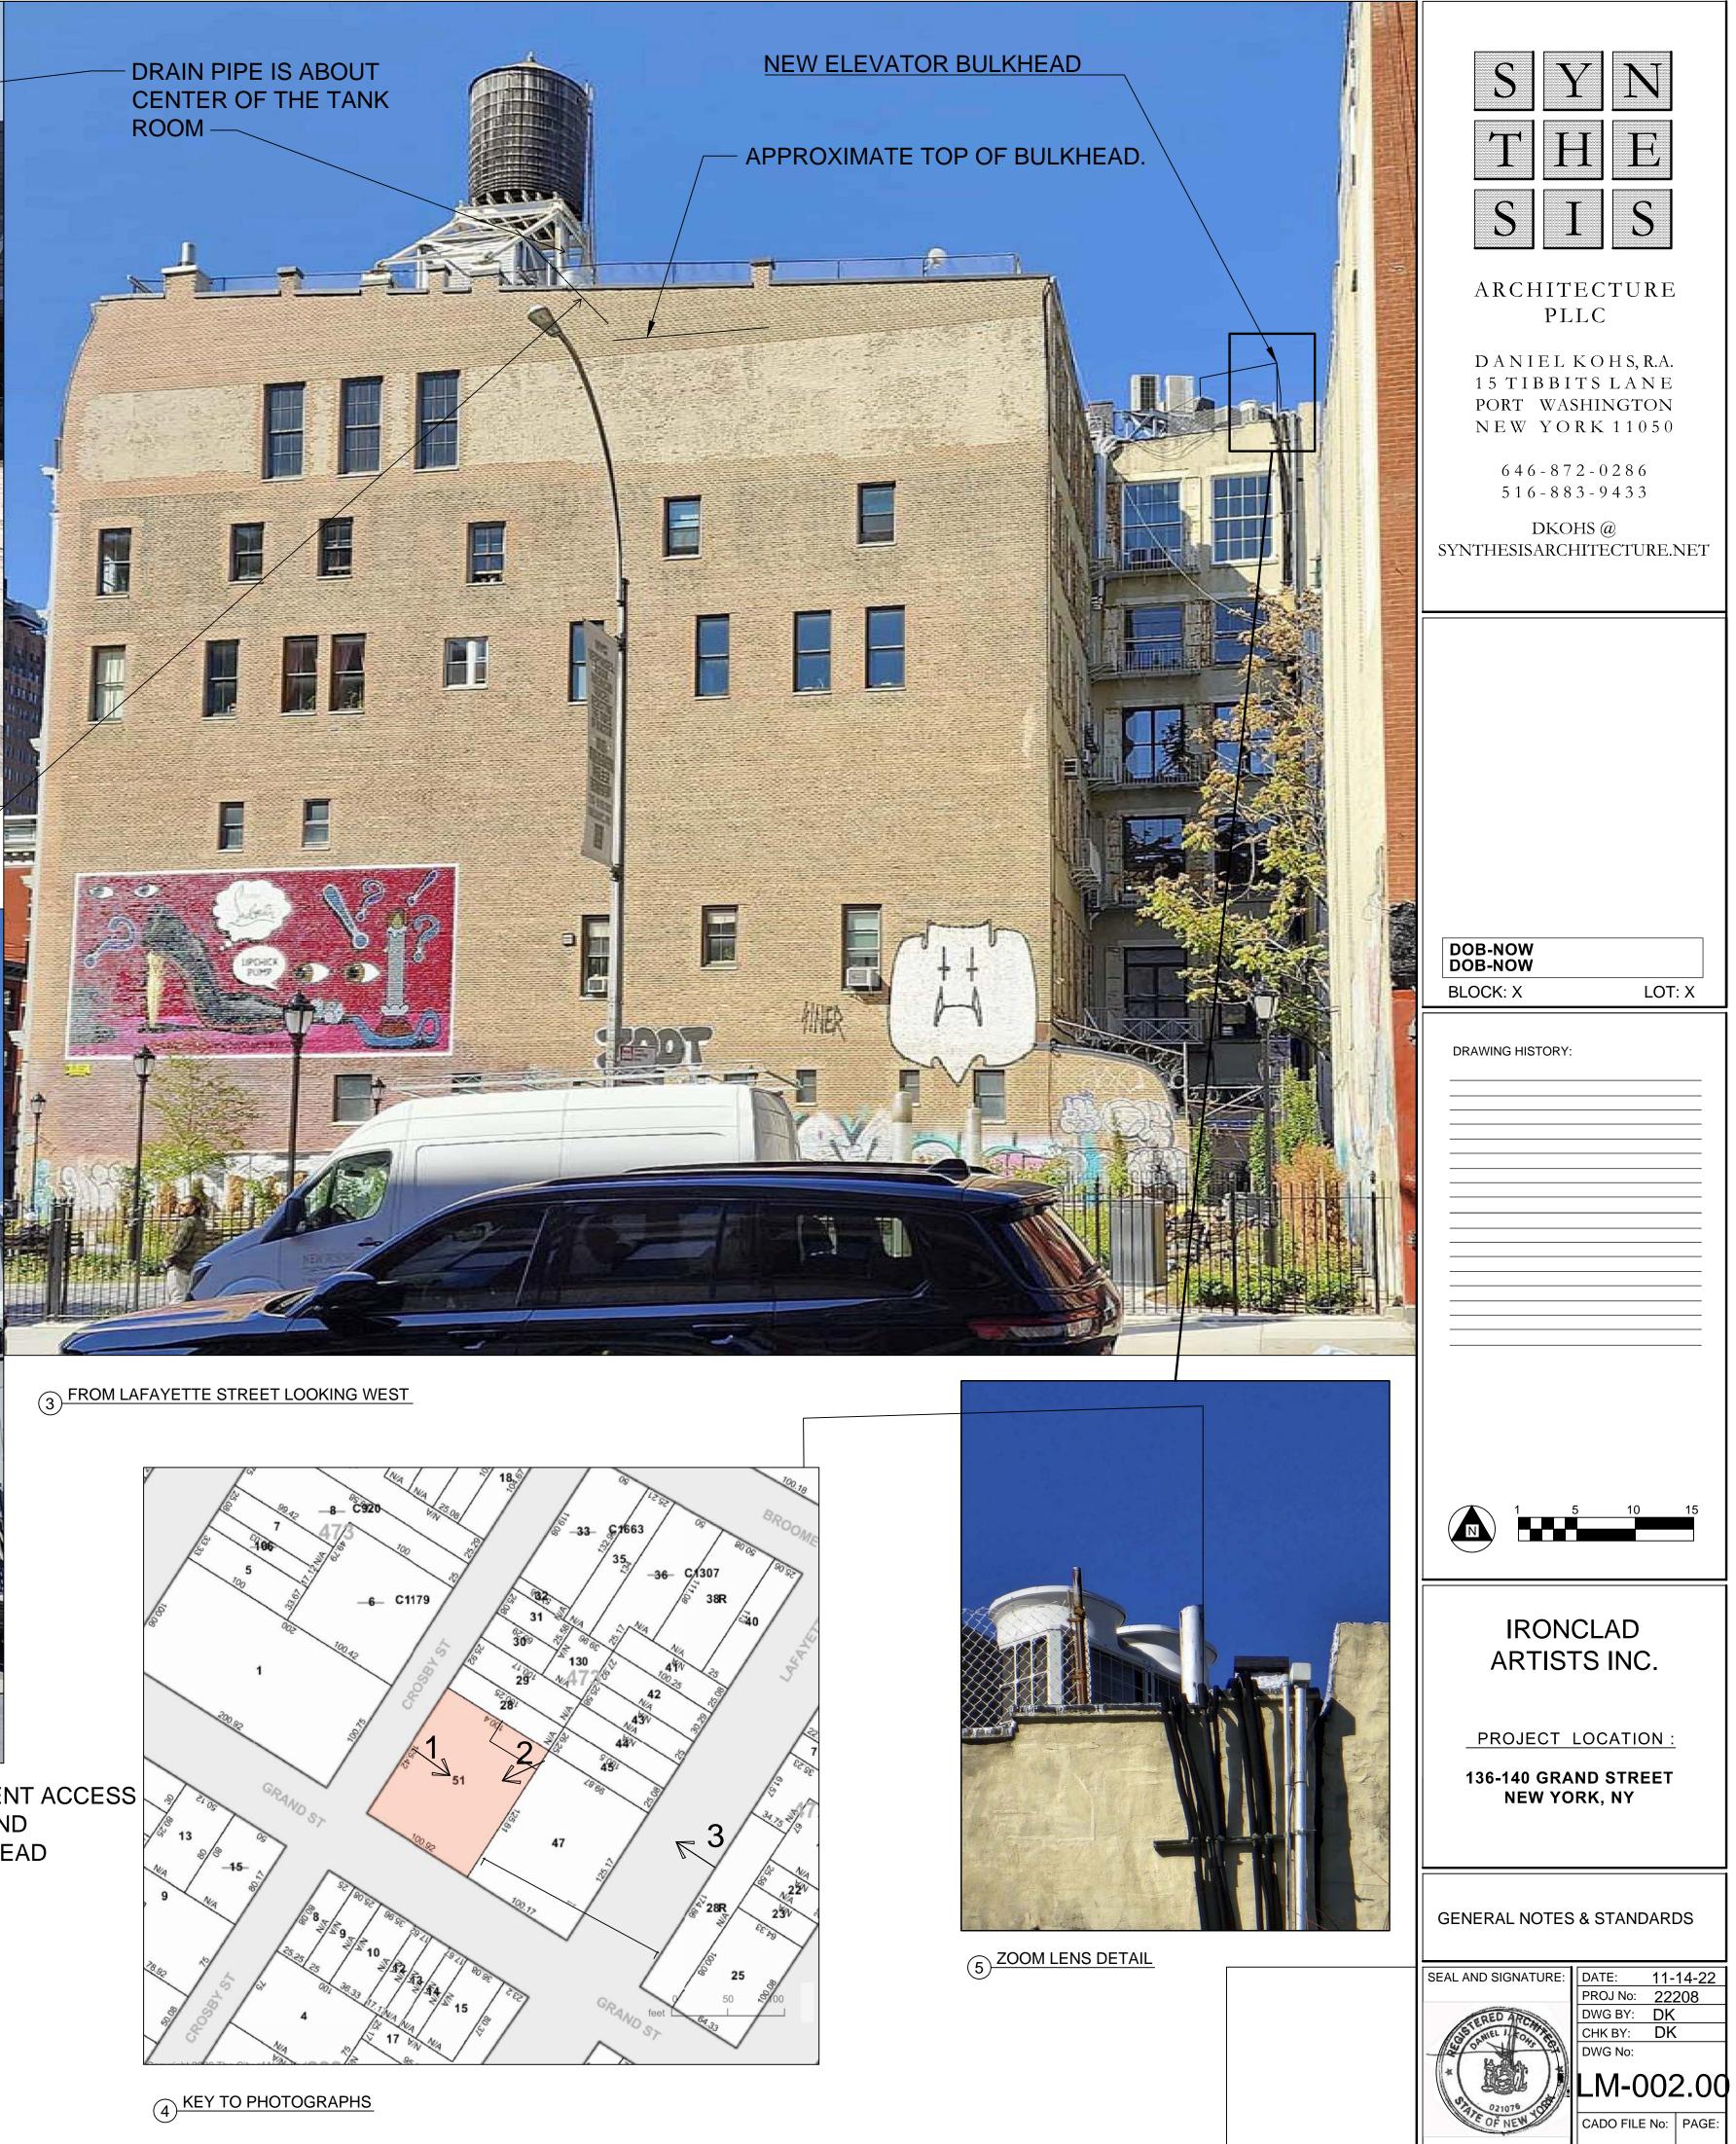

| PROJ No: 22208<br>DWG BY: DK<br>CHK BY: DK<br>DWG No:<br>T-OO1.OO<br>CADO FILE No: PAGE:<br>1 :11 |











(1) EXISTING CONDITIONS - LOOKING EAST TO PARAPET WALL



2 EXISTING CONDITIONS - LOOKING SOUTH WEST TO NEW STAIR BULKHEAD LOCATION

LANDMARK NOTES:

- THE BULKHEAD IS NOT VISIBLE FROM THE STREET IF THE NORTH WEST CORNER OF THE LARGER TANK ROOM IS NOT VISIBLE.
- THE ELECTRICAL BOX IS THE NORTHERN LIMIT OF THE NEW STAIR BULKHEAD.
- THE AREA OF PARAPET WALL TO BE REMOVE WILL CREATE A SAFE PASSAGE FROM ON ROOF TO THE OTHER WHICH IS THE LOCATION OF THE ELEVATOR BULKHEAD. CURRENT ACCESS FOR ALL ELEVATOR INSTALLERS WOULD BE OVER THE LADDER INSTALLED AMIDST THE AC DUNNAGE WHICH IS NOT ACCEPTABLE TO THE INSTALLERS.

3 EXISTING CONDITIONS - EAST ELEVATION





- LADDER IS CURRENT ACCESS TO WEST ROOF AND ELEVATOR BULKHEAD

- AREA OF WALL TO **BE REMOVED**