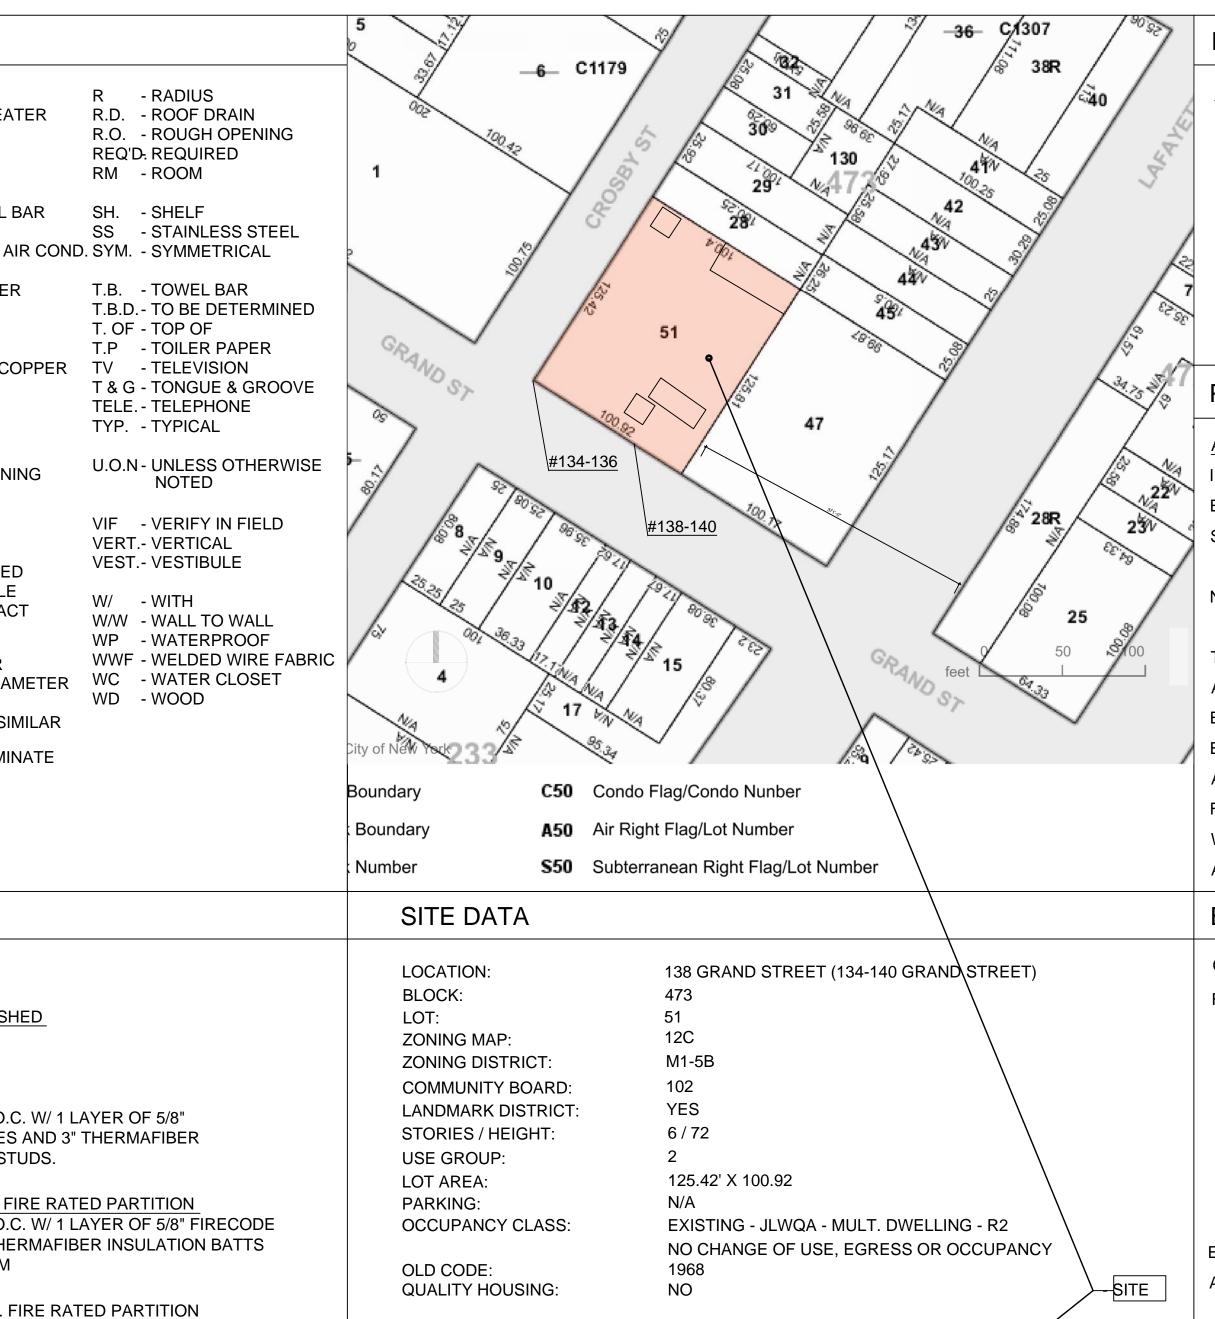

|  |  |



ZONING MAP



| DRAWING INDEX                                                                                                                                                                                                                                                                                                                                                                                                                                                                  |                                                                                                                                                                                                                                |