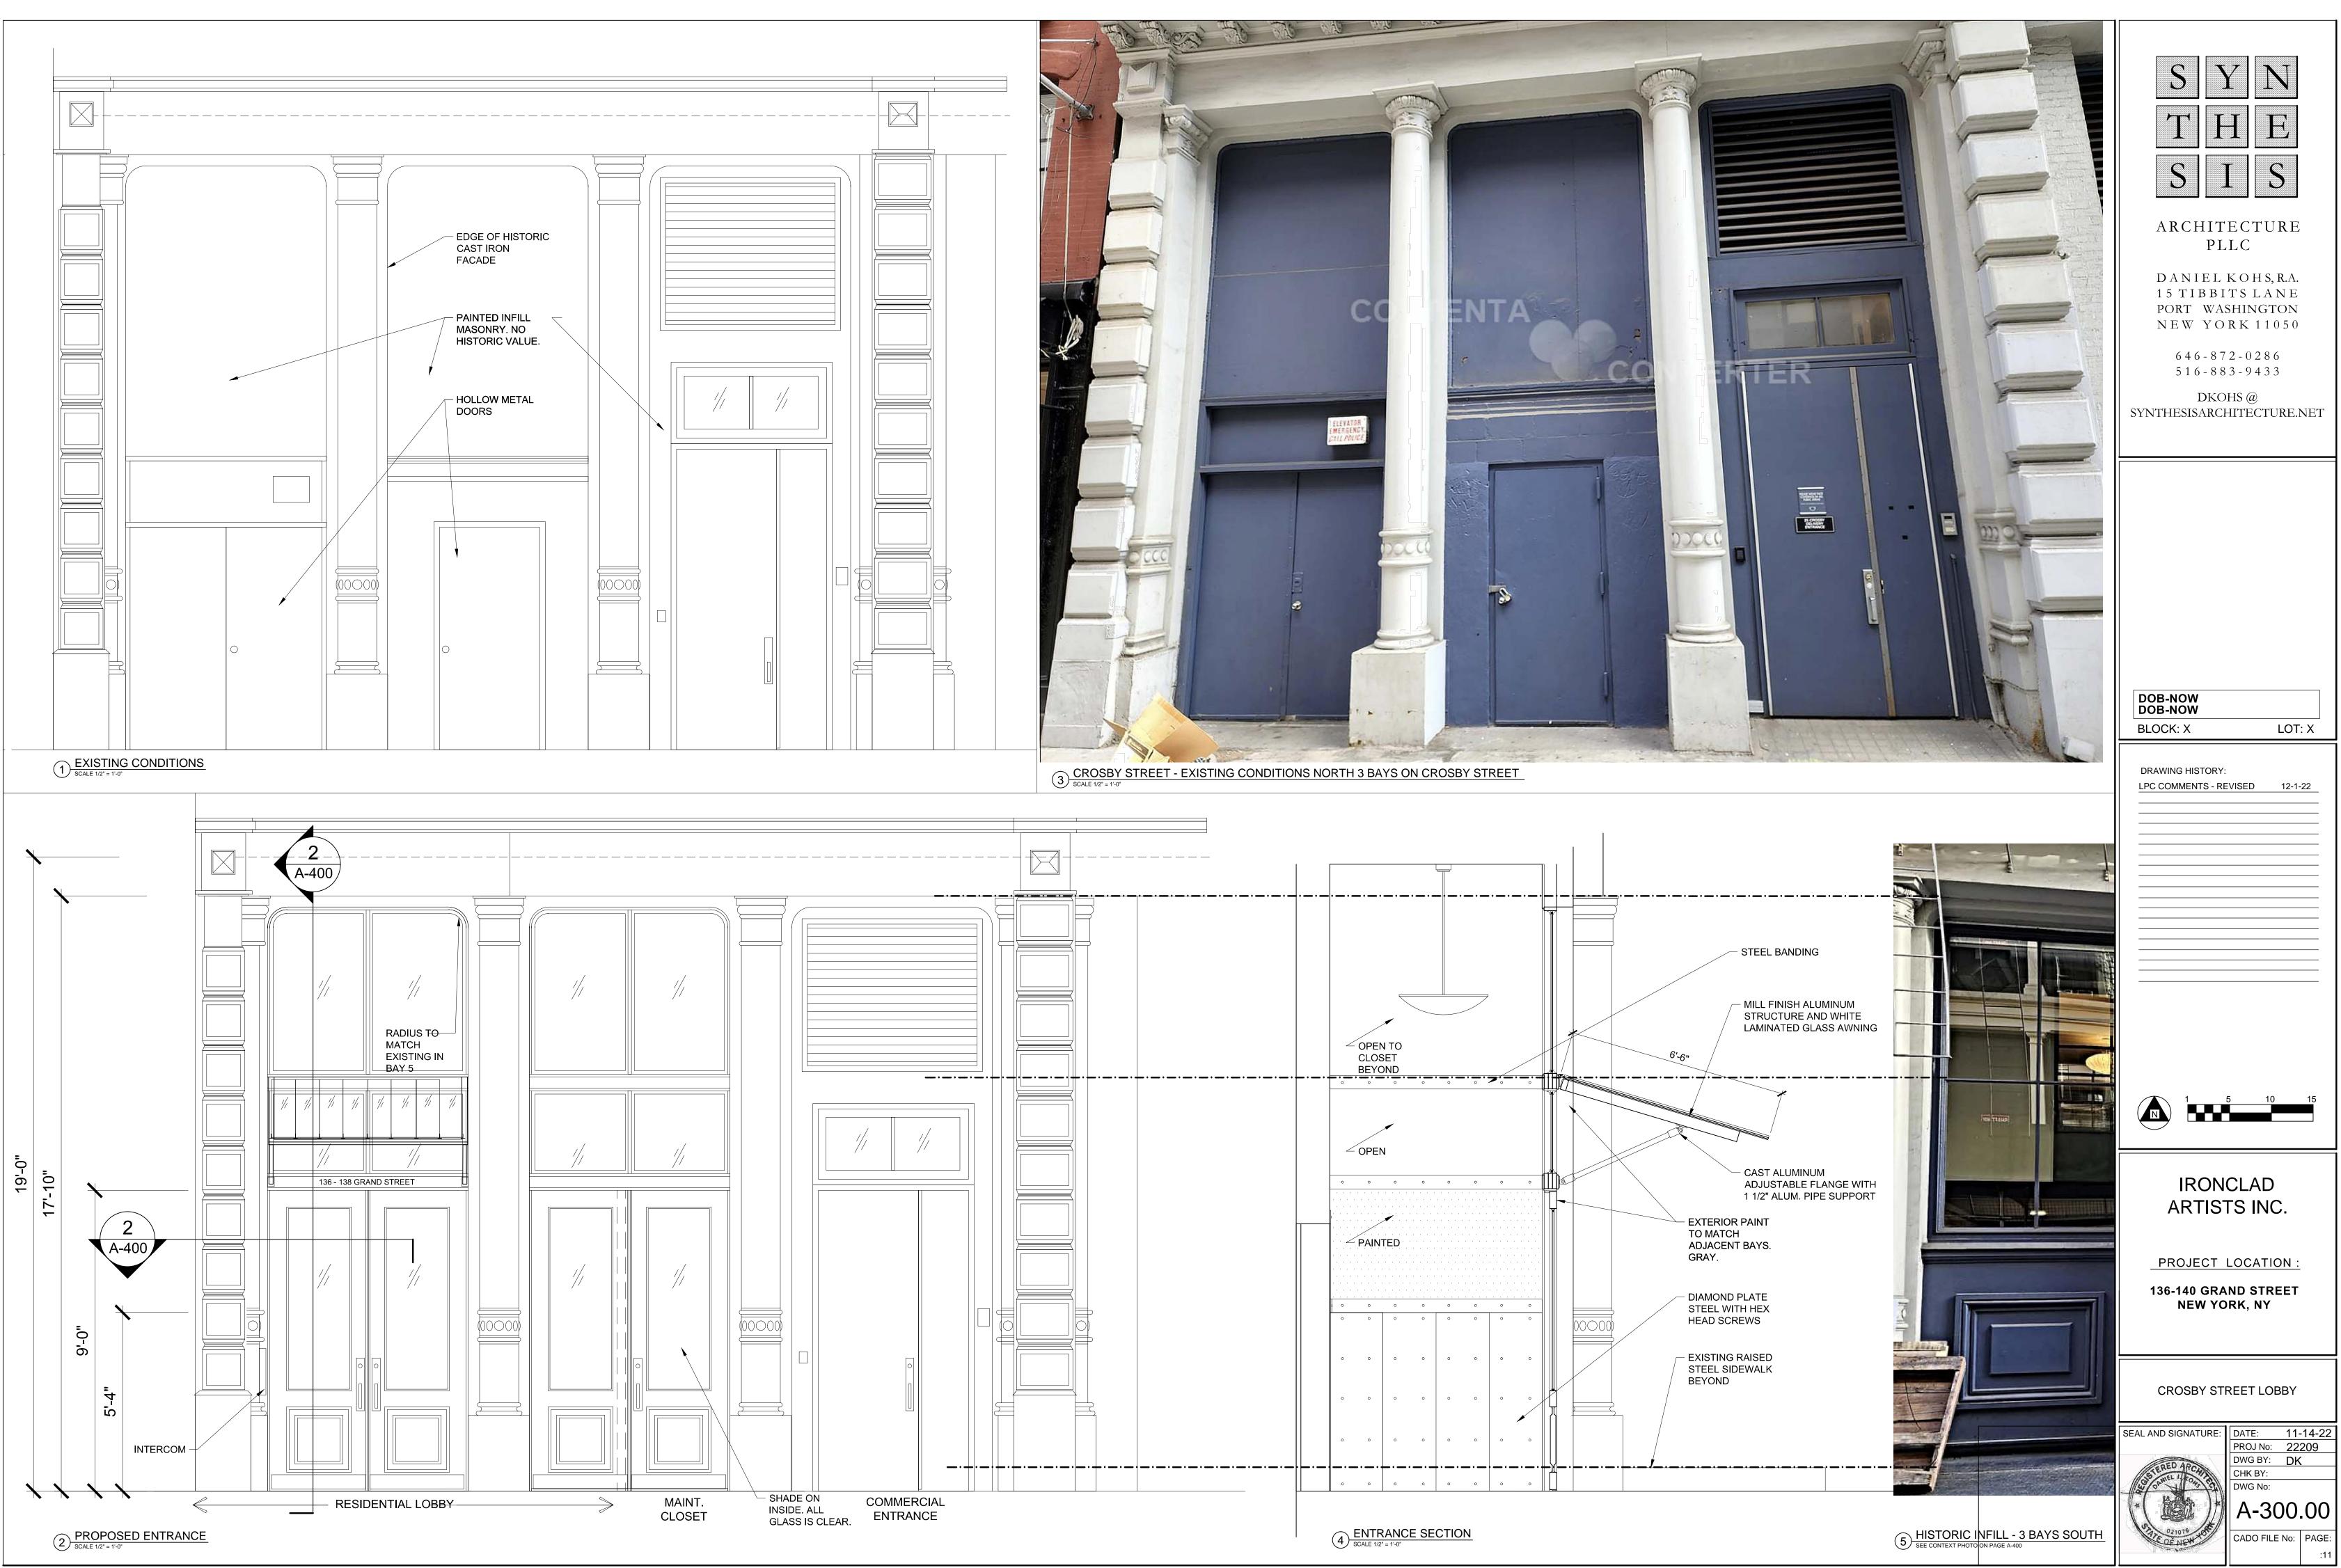

FILE No: PAGE:<br>1 :11 |











(1) EXISTING CONDITIONS - LOOKING EAST TO PARAPET WALL



2 EXISTING CONDITIONS - LOOKING SOUTH WEST TO NEW STAIR BULKHEAD LOCATION

LANDMARK NOTES:

- THE BULKHEAD IS NOT VISIBLE FROM THE STREET IF THE NORTH WEST CORNER OF THE LARGER TANK ROOM IS NOT VISIBLE.
- THE ELECTRICAL BOX IS THE NORTHERN LIMIT OF THE NEW STAIR BULKHEAD.
- THE AREA OF PARAPET WALL TO BE REMOVE WILL CREATE A SAFE PASSAGE FROM ON ROOF TO THE OTHER WHICH IS THE LOCATION OF THE ELEVATOR BULKHEAD. CURRENT ACCESS FOR ALL ELEVATOR INSTALLERS WOULD BE OVER THE LADDER INSTALLED AMIDST THE AC DUNNAGE WHICH IS NOT ACCEPTABLE TO THE INSTALLERS.

3 EXISTING CONDITIONS - EAST ELEVATION





- LADDER IS CURRENT ACCESS TO WEST ROOF AND ELEVATOR BULKHEAD

- AREA OF WALL TO **BE REMOVED**