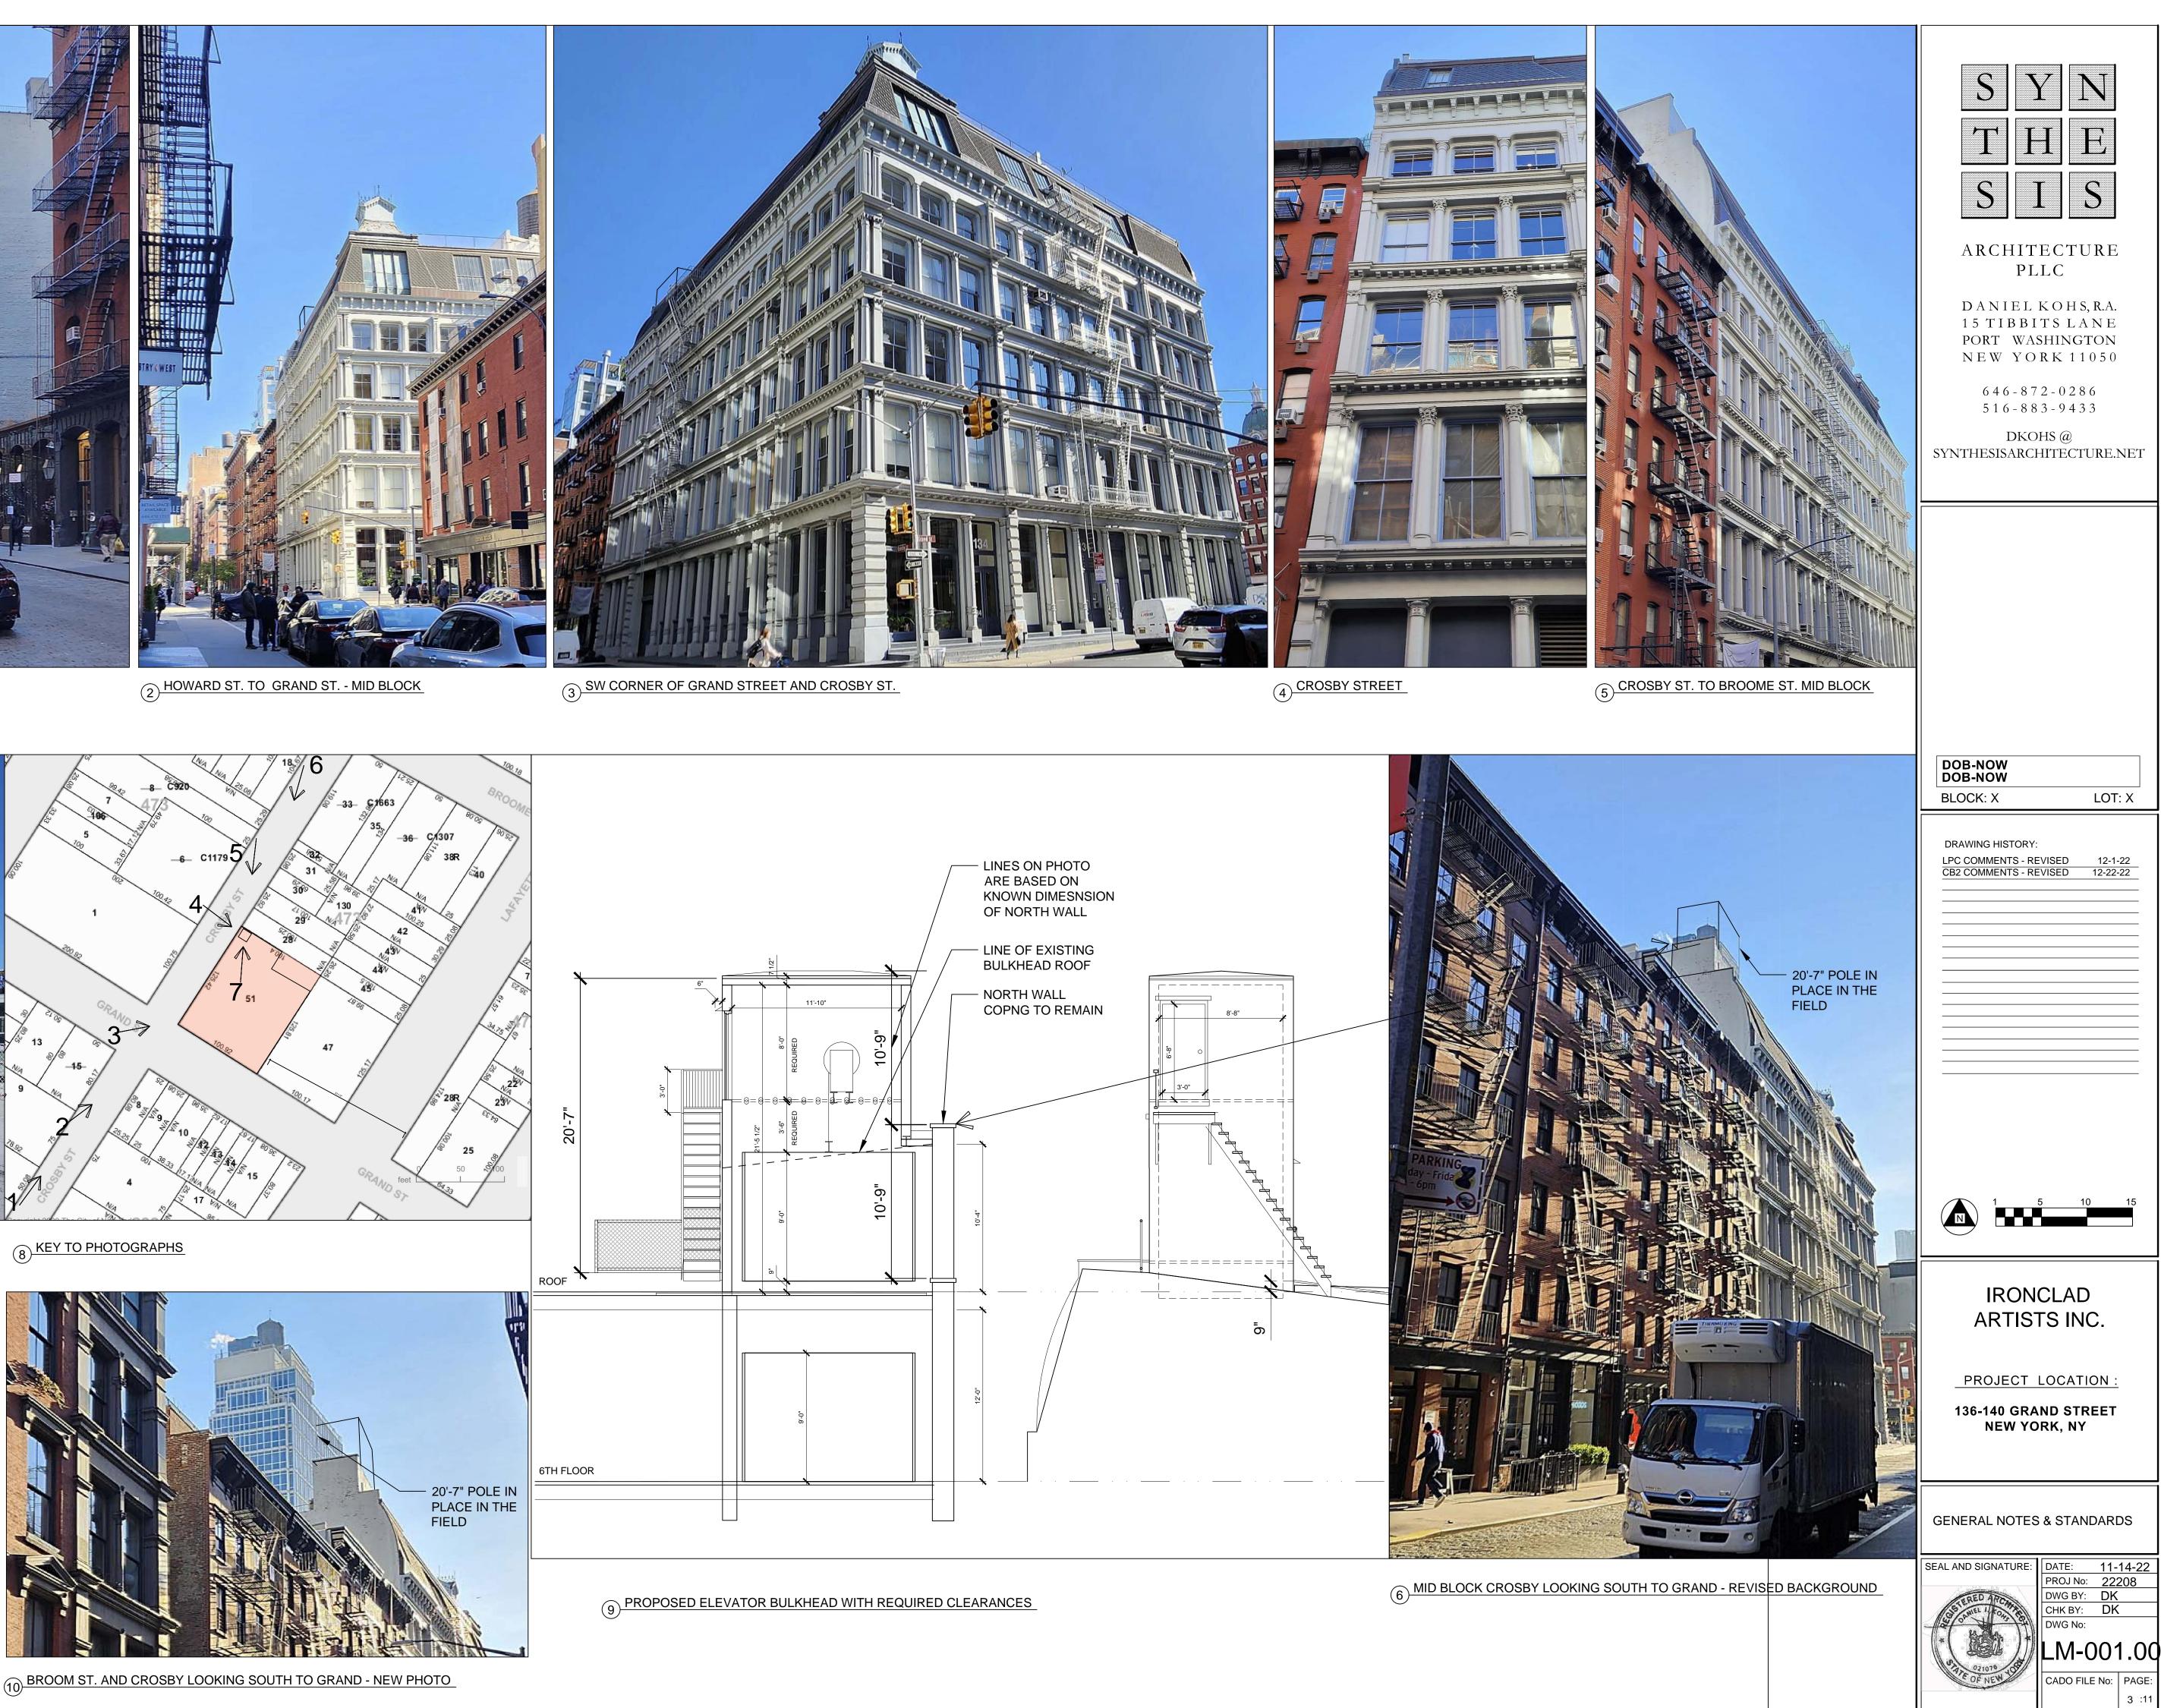

|                                                                                                                                                                                                                                                                                                                                                                                                                                                                                                                                                                                                                                                                                                                                                                                                                                                                             | ARCHITECTURAL ABBREVIATIONS                                                                                                                                                                                                                                                                                                                                                                                                                                                                                                                                                                                                                                                                                                                                                                                                                                                                                                                                                                                                                                                                                                                                                                                                                                                                                                                                                                                                                                                                                                                                                                                                                                                                                                                                                                                                                                                                                                                                                                                                                                                                                                    |                                                                                                                                                                                                                                                                                                                                                                                                                                                                                                                                                                                                                                                                                                                                                                                                                                                                                                                                                                                                                                                                                                                                                                                                                                                                                                                                                                                                                                                                                                                                                                                                                                                                                                                                                                                                                                                                                                                                                                                                                             |  |  |
|-----------------------------------------------------------------------------------------------------------------------------------------------------------------------------------------------------------------------------------------------------------------------------------------------------------------------------------------------------------------------------------------------------------------------------------------------------------------------------------------------------------------------------------------------------------------------------------------------------------------------------------------------------------------------------------------------------------------------------------------------------------------------------------------------------------------------------------------------------------------------------|--------------------------------------------------------------------------------------------------------------------------------------------------------------------------------------------------------------------------------------------------------------------------------------------------------------------------------------------------------------------------------------------------------------------------------------------------------------------------------------------------------------------------------------------------------------------------------------------------------------------------------------------------------------------------------------------------------------------------------------------------------------------------------------------------------------------------------------------------------------------------------------------------------------------------------------------------------------------------------------------------------------------------------------------------------------------------------------------------------------------------------------------------------------------------------------------------------------------------------------------------------------------------------------------------------------------------------------------------------------------------------------------------------------------------------------------------------------------------------------------------------------------------------------------------------------------------------------------------------------------------------------------------------------------------------------------------------------------------------------------------------------------------------------------------------------------------------------------------------------------------------------------------------------------------------------------------------------------------------------------------------------------------------------------------------------------------------------------------------------------------------|-----------------------------------------------------------------------------------------------------------------------------------------------------------------------------------------------------------------------------------------------------------------------------------------------------------------------------------------------------------------------------------------------------------------------------------------------------------------------------------------------------------------------------------------------------------------------------------------------------------------------------------------------------------------------------------------------------------------------------------------------------------------------------------------------------------------------------------------------------------------------------------------------------------------------------------------------------------------------------------------------------------------------------------------------------------------------------------------------------------------------------------------------------------------------------------------------------------------------------------------------------------------------------------------------------------------------------------------------------------------------------------------------------------------------------------------------------------------------------------------------------------------------------------------------------------------------------------------------------------------------------------------------------------------------------------------------------------------------------------------------------------------------------------------------------------------------------------------------------------------------------------------------------------------------------------------------------------------------------------------------------------------------------|--|--|
| TENANT PROTECTION NOTES                                                                                                                                                                                                                                                                                                                                                                                                                                                                                                                                                                                                                                                                                                                                                                                                                                                     | AC - AIR CONDITIONING<br>ADJ ADJUSTABLE<br>A.F.F ABOVE FINISH FLOO<br>A.P ACCESS PANEL<br>B.F BOILER FLUE<br>B.OF - BOTTOM OF<br>BR - BEDROOM<br>BLDG BUILDING<br>BLKG BLOCKING<br>BSMT BASEMENT<br>C.B CATCH BASIN<br>C.J CONTROL JOINT<br>CAB CABINET<br>CLG CEILING<br>CMU - CONC. MAS. UNIT<br>CONC: CONCRETE<br>CTR COUNTER<br>DS - DOWNSPOUT<br>DW - DISHWASHER<br>DBL DOUBLE<br>D.L.O DAY LIGHT OPENING<br>DN - DOWN<br>DR - DOOR<br>ELEV ELEVATION<br>EQ EQUAL<br>EXIST: EXISTING<br>EXT EXTERIOR<br>F.B.O FURNISHED BY OTH                                                                                                                                                                                                                                                                                                                                                                                                                                                                                                                                                                                                                                                                                                                                                                                                                                                                                                                                                                                                                                                                                                                                                                                                                                                                                                                                                                                                                                                                                                                                                                                            | H.W.H. HOT WATER HEATER<br>H.W.H. HOT WATER HEATER<br>HDR HEADER<br>HDR HEADER<br>HDW HARDWARE<br>H.P HIGH POINT<br>H.T HEIGHT<br>H.T.B HEATED TOWEL BAR<br>HTG HEATING<br>I.D INSIDE DIAMETER<br>KIT KITCHEN<br>KIT KITCHEN<br>L.C.C LEAD COATED COPPER<br>L.C.C LOW POINT<br>M.O MASONRY OPENING<br>MAS MASONRY<br>MAX MAXIMUM<br>MIN MINIMUM<br>MIN MINIMIM<br>MIN MINIMUM<br>MIN MINIMUM<br>MIN MINIMUM<br>MIN MINIMU |  |  |
| <ul> <li>TENANT PROTECTION PLAN NOTES</li> <li>1. EGRESS - ALL ENTRANCES, HALLS AND MEANS OF EGRESS WILL BE<br/>MAINTAINED FOR SAFE UNOBSTRUCTED PASSAGE AT ALL TIMES BY ALL<br/>PERSONS BY THE SITE SUPERINTENDENT</li> <li>2. FIRE SAFETY - SMOKE DETECTORS SHALL BE MAINTAINED DURING<br/>CONSTRUCTION, FIRE EXTINGUISHERS SHALL BE ON SITE - 1 PER 1,000SF. NO<br/>MATERIALS SHALL BE STORED SUCH THAT THEY CREATE A FIRE HAZARD.</li> <li>3. HEALTH - DUST SHALL BE MINIMIZED BY USE OF VACUUMS, WATER AND<br/>PLASTIC PARTITIONS. STICKY WALK OFF MATS SHALL BE PROVIDED AT THE<br/>SITE ENTRANCE. FRESH AIR SHALL BE PROVIDED BY WINDOWS AND EXHAUST<br/>FANS USED WHEN SMELLS ARE GENERATED. NOISE MITIGATION BLANKETS<br/>SHALL BE INSTALLED FOR HIGH DECIBEL WORK. BATHROOMS TO BE CLEANED<br/>TWICE A WEEK. NO LEAD OR ASBESTOS SHALL BE DISTURBED IF</li> </ul> | F.B.O FORNISHED BY OFF<br>F.D FLOOR DRAIN<br>F.O.F FACE OF FINISH<br>F.S FULL SIZE<br>FDN FOUNDATION<br>FIN FINISH<br>FLR FLOOR<br>FPSC - FIRE PROOF SELF OF<br>FTG FOOTING<br>GWB - GYPSUM WALL BOA                                                                                                                                                                                                                                                                                                                                                                                                                                                                                                                                                                                                                                                                                                                                                                                                                                                                                                                                                                                                                                                                                                                                                                                                                                                                                                                                                                                                                                                                                                                                                                                                                                                                                                                                                                                                                                                                                                                           | OPG OPENING WD - WOOD<br>OPP. SIM OPPOSITE SIMILAR<br>PL. LAM PLASTIC LAMINATE<br>POL POLISHED<br>PLYWD PLYWOOD<br>CLOSING                                                                                                                                                                                                                                                                                                                                                                                                                                                                                                                                                                                                                                                                                                                                                                                                                                                                                                                                                                                                                                                                                                                                                                                                                                                                                                                                                                                                                                                                                                                                                                                                                                                                                                                                                                                                                                                                                                  |  |  |
| ENCOUNTERED.<br>4. COMPLIANCE WITH HOUSING STANDARDS - THE REQUIREMENTS OF THE NYC                                                                                                                                                                                                                                                                                                                                                                                                                                                                                                                                                                                                                                                                                                                                                                                          | EX                                                                                                                                                                                                                                                                                                                                                                                                                                                                                                                                                                                                                                                                                                                                                                                                                                                                                                                                                                                                                                                                                                                                                                                                                                                                                                                                                                                                                                                                                                                                                                                                                                                                                                                                                                                                                                                                                                                                                                                                                                                                                                                             | ISTING WALL TO REMAIN                                                                                                                                                                                                                                                                                                                                                                                                                                                                                                                                                                                                                                                                                                                                                                                                                                                                                                                                                                                                                                                                                                                                                                                                                                                                                                                                                                                                                                                                                                                                                                                                                                                                                                                                                                                                                                                                                                                                                                                                       |  |  |
| <ul> <li>HOUSING MAINTENANCE CODE AND APPLICABLE NYS MULTIPLE DWELLING<br/>LAWS SHALL BE STRICTLY OBSERVED.</li> <li>5. STRUCTURAL - MODIFICATION OF THE BUILDING STRUCTURE, IF REQURIED BY<br/>THESE DOCUMENTS, IS TO BE UNDERTAKEN IN SUCH A WAY WHICH WOULD<br/>NOT ENDANGER THE TENANTS. BRIDGING, SHORING OR TEMPORARY<br/>VACANCY WILL BE COORDINATED WITH THE SPECIFIC ACTIVITIES REQUIRED.</li> <li>6. NOISE - CONSTRUCTION WILL BE CONFINED TO HOURS STIPULATED BY<br/>LANDLORD IN TENANT'S GUIDELINES AND NYC REGULATIONS (M-F 8A-5P)<br/>WHICHEVER IS MORE RESTRICTIVE. NOISY WORK WILL NOT START BEFORE 9A.<br/>PADDING BELOW DROPPED DEBRIS REQUIRED.</li> <li>7. ESSENTIAL SERVICES - DURING CONSTRUCTION ALL SERVICES INCLUDING</li> </ul>                                                                                                                   | UN<br>20<br>GY                                                                                                                                                                                                                                                                                                                                                                                                                                                                                                                                                                                                                                                                                                                                                                                                                                                                                                                                                                                                                                                                                                                                                                                                                                                                                                                                                                                                                                                                                                                                                                                                                                                                                                                                                                                                                                                                                                                                                                                                                                                                                                                 | EXISTING WALL TO BE DEMOLISHED<br>UNRATED PARTITION<br>20 GA. 2X4 METAL STUDS, 16" O.C. W/ 1 LAYER OF 5/8"<br>GYPSUM BOARD ON BOTH SIDES AND 3" THERMAFIBER<br>INSULATION BATTS BETWEEN STUDS.                                                                                                                                                                                                                                                                                                                                                                                                                                                                                                                                                                                                                                                                                                                                                                                                                                                                                                                                                                                                                                                                                                                                                                                                                                                                                                                                                                                                                                                                                                                                                                                                                                                                                                                                                                                                                              |  |  |
| <ul> <li>ELECTRICITY, HOT AND COLD WATER, HEAT, AND GAS WILL BE MAINTAINED<br/>FOR THE TENANTS IN THE BUILDING. REQUIRED SHUT DOWNS WILL BE<br/>NOTICED 36 HOURS IN ADVANCE AND TAKE PLACE BETWEEN 10A-4P.</li> <li>8. WORK AREA LIMITS - CONSTRUCTION WILL BE CONFINED TO THE TENANT'S<br/>DEMISED INTERIOR, WORK WILL NOT CREATE DUST, DIRT OR OTHER<br/>INCONVENIENCES TO OTHER AREAS IN THE BUILDING. PUBLIC HALLWAYS TO<br/>BE PROTECTED WITH MASONITE.</li> <li>9. GAS - LINES WILL BE SHUT OFF IN THE AREA WHERE REMODELING IS</li> </ul>                                                                                                                                                                                                                                                                                                                            | 20<br>"X"<br>BE                                                                                                                                                                                                                                                                                                                                                                                                                                                                                                                                                                                                                                                                                                                                                                                                                                                                                                                                                                                                                                                                                                                                                                                                                                                                                                                                                                                                                                                                                                                                                                                                                                                                                                                                                                                                                                                                                                                                                                                                                                                                                                                | W NON LOAD BEARING 1HR. FIRE RATED PARTITION<br>GA. 2X4 METAL STUDS, 16" O.C. W/ 1 LAYER OF 5/8" FIRECODE<br>GWB BOTH SIDES AND 3" THERMAFIBER INSULATION BATTS<br>TWEEN STUDS. MEA#80-98-M<br>W NON LOAD BEARING 2 HR. FIRE RATED PARTITION                                                                                                                                                                                                                                                                                                                                                                                                                                                                                                                                                                                                                                                                                                                                                                                                                                                                                                                                                                                                                                                                                                                                                                                                                                                                                                                                                                                                                                                                                                                                                                                                                                                                                                                                                                                |  |  |
| <ul> <li>9. GAS - LINES WILL BE SHOT OFP IN THE AREA WHERE REMODELING IS<br/>ADJACENT, BUT REMAIN ON FOR USE BY THE BUILDING TENANTS.</li> <li>8. CONTACT - A RESPONSIBLE PERSON SHALL BE ON THE CONSTRUCTION SITE<br/>DURING NORMAL BUSINESS HOURS TO ASSURE THAT SAFETY IS MAINTAINED<br/>AND CONTACT INFO WILL BE ON THE REQUIRED SIGN POSTED ON AT THE SITE.</li> <li>9. DEBRIS - ALL DEMOLITION DEBRIS NOT DESIGNATED FOR REUSE SHALL BE<br/>REMOVED FROM THE PREMISES AND DISPOSED OF LEGALLY. SITE SHALL BE<br/>LEFT BROOM CLEAN AT THE END OF EACH WEEK.</li> </ul>                                                                                                                                                                                                                                                                                                 | 20<br>"X"<br>BE                                                                                                                                                                                                                                                                                                                                                                                                                                                                                                                                                                                                                                                                                                                                                                                                                                                                                                                                                                                                                                                                                                                                                                                                                                                                                                                                                                                                                                                                                                                                                                                                                                                                                                                                                                                                                                                                                                                                                                                                                                                                                                                | GA. 2X4 METAL STUDS 16" O.C. W/ 2 LAYER OF 5/8" FIRECODE<br>GWB BOTH SIDES AND 3" THERMAFIBER INSULATION BATTS<br>TWEEN STUDS. MEA#80-98-M<br>W NON LOAD BEARING 2 HR FIRE RATED SHAFT WALL<br>GA. 2.5" C-H STUDS (SYSTEM B), 24" O.C. W/ 2 LAYERS 5/8"                                                                                                                                                                                                                                                                                                                                                                                                                                                                                                                                                                                                                                                                                                                                                                                                                                                                                                                                                                                                                                                                                                                                                                                                                                                                                                                                                                                                                                                                                                                                                                                                                                                                                                                                                                     |  |  |
| UPON ISSUANCE OF A PERMIT FOR WORK CONTAINING A TPP (TENANT<br>PROTECTION PLAN) REQUIREMENT, THE NYC-DOB WILL MAKE IT PUBLICLY<br>AVAILABLE ON ITS WEBSITE PER 28-104.8.4.1 AND,                                                                                                                                                                                                                                                                                                                                                                                                                                                                                                                                                                                                                                                                                            | SH                                                                                                                                                                                                                                                                                                                                                                                                                                                                                                                                                                                                                                                                                                                                                                                                                                                                                                                                                                                                                                                                                                                                                                                                                                                                                                                                                                                                                                                                                                                                                                                                                                                                                                                                                                                                                                                                                                                                                                                                                                                                                                                             | RECODE "X" SHEETROCK GYPSUM BOARD ON FINISHED SIDE, 1'<br>EETROCK GYPSUM LINER PANELS BETWEEN STUDS ON SHAFT<br>DE. MEA# 309-03-M                                                                                                                                                                                                                                                                                                                                                                                                                                                                                                                                                                                                                                                                                                                                                                                                                                                                                                                                                                                                                                                                                                                                                                                                                                                                                                                                                                                                                                                                                                                                                                                                                                                                                                                                                                                                                                                                                           |  |  |
| A COPY OF THE TPP WILL BE AVAILABLE TO ANY TENANT AND BE PROVIDED UPON<br>A REQUEST MADE TO THE BUILDING MANAGEMENT PER 28-104 8.4.2 AND,<br>UPON ISSUANCE OF A WORK PERMIT THE OWNER SHALL (i) DISTRIBUTE A NOTICE<br>REGARDING SUCH PLAN TO EACH DWELLING UNIT OR (ii) POST A NOTICE<br>REGARDING SUCH PLAN IN A CONSPICUOUS PLACE IN THE BUILDING LOBBY AS                                                                                                                                                                                                                                                                                                                                                                                                                                                                                                               | 20<br>SIE                                                                                                                                                                                                                                                                                                                                                                                                                                                                                                                                                                                                                                                                                                                                                                                                                                                                                                                                                                                                                                                                                                                                                                                                                                                                                                                                                                                                                                                                                                                                                                                                                                                                                                                                                                                                                                                                                                                                                                                                                                                                                                                      | EATHED EXISTING WALL<br>GA. 2"X2" METAL STUDS, 16" O.C. W/ 1 LAYER OF 5/8" GWB ONE<br>DES AND 2" THERMAFIBER FOIL FACED INSULATION BATTS<br>TWEEN STUDS.                                                                                                                                                                                                                                                                                                                                                                                                                                                                                                                                                                                                                                                                                                                                                                                                                                                                                                                                                                                                                                                                                                                                                                                                                                                                                                                                                                                                                                                                                                                                                                                                                                                                                                                                                                                                                                                                    |  |  |
| <ul> <li>WELL AS ON EACH FLOOR WITHIN TEN FEET OF THE ELEVATOR OR MAIN STAIR<br/>PER 28-104 8.4.3 AND;</li> <li>THE NOTICE SHALL BE IN A FORM APPROVED BY THE DOB AND INCLUDE:</li> <li>1. A STATEMENT THAT OCCUPANTS OF THE BUILDING MAY OBTAIN A PAPER<br/>COPY OF SUCH PLAN FROM THE OWNER AND MAY ACCESS THE DOB<br/>WEBSITE;</li> </ul>                                                                                                                                                                                                                                                                                                                                                                                                                                                                                                                                | MA<br>PS<br>24"<br>291                                                                                                                                                                                                                                                                                                                                                                                                                                                                                                                                                                                                                                                                                                                                                                                                                                                                                                                                                                                                                                                                                                                                                                                                                                                                                                                                                                                                                                                                                                                                                                                                                                                                                                                                                                                                                                                                                                                                                                                                                                                                                                         | W REINFORCED CONCRETE BLOCK WALL<br>SONRY UNITS, FIRE RESISTANCE RATING OF 3 HOURS, 1000<br>I MINIMUM WITH TYPE "S" MORTAR, MINIMUM #4 REBAR EVERY<br>' AND HORIZONTAL BRIDGING EVERY 2'-0" VERTICALLY. MEA<br>1-03-M. SEE STRUCTURAL DRAWINGS FOR BLOCK SIZE AND<br>INFORCING REQUIRED.                                                                                                                                                                                                                                                                                                                                                                                                                                                                                                                                                                                                                                                                                                                                                                                                                                                                                                                                                                                                                                                                                                                                                                                                                                                                                                                                                                                                                                                                                                                                                                                                                                                                                                                                    |  |  |
| 2.THE NAME AND CONTACT INFO FOR THE SITE SAFETY MANAGER, SITE<br>SAFETY COORDINATOR OR THE SUPERINTENDENT OF CONSTRUCTION<br>REQUIRED BY SECTION 3301.3 OR THE BUILDING OWNER OR OWNER'S<br>DESIGNEE AND                                                                                                                                                                                                                                                                                                                                                                                                                                                                                                                                                                                                                                                                    | CO                                                                                                                                                                                                                                                                                                                                                                                                                                                                                                                                                                                                                                                                                                                                                                                                                                                                                                                                                                                                                                                                                                                                                                                                                                                                                                                                                                                                                                                                                                                                                                                                                                                                                                                                                                                                                                                                                                                                                                                                                                                                                                                             | <u>ICK INFILL</u><br>MMON BRICK EXTERIOR WYTHE AND 4"x8"x16" CMU INTERIOR<br>(THE. HORIZONTAL REINFORCEMENT EVERY 2'-0" VERTICALLY.                                                                                                                                                                                                                                                                                                                                                                                                                                                                                                                                                                                                                                                                                                                                                                                                                                                                                                                                                                                                                                                                                                                                                                                                                                                                                                                                                                                                                                                                                                                                                                                                                                                                                                                                                                                                                                                                                         |  |  |
| 3. A STATEMENT THAT OCCUPANTS MAY CALL 311 TO MAKE COMPLAINTS<br>ABOUT THE WORK.                                                                                                                                                                                                                                                                                                                                                                                                                                                                                                                                                                                                                                                                                                                                                                                            | ZXO<br>INS<br>ON<br>PL`<br>AN                                                                                                                                                                                                                                                                                                                                                                                                                                                                                                                                                                                                                                                                                                                                                                                                                                                                                                                                                                                                                                                                                                                                                                                                                                                                                                                                                                                                                                                                                                                                                                                                                                                                                                                                                                                                                                                                                                                                                                                                                                                                                                  | W STEEL STUD EXTERIOR WALL - 1 HOUR FIRE RATED<br>6 HEAVY GAUGE STEEL STUD WITH 3" MINERAL WOOL BATT<br>SULATION AND 3" FIBERGLASS INSULATION. INTERIOR FACE IS<br>IE LAYER 5/8" FIRECODE X GYP. BD. EXTERIOR IS 3/4" CDX<br>YWOOD, 1 1/2" FOIL FACED RIGID INSULATION, HOUSE WRAP<br>ID 5/8" FIBERGLASS SHEATHING AND CEMENTITIOUS OR<br>RYLIC STUCCO FINISH OF VARYING THICKNESS. MEA #216-08                                                                                                                                                                                                                                                                                                                                                                                                                                                                                                                                                                                                                                                                                                                                                                                                                                                                                                                                                                                                                                                                                                                                                                                                                                                                                                                                                                                                                                                                                                                                                                                                                             |  |  |
|                                                                                                                                                                                                                                                                                                                                                                                                                                                                                                                                                                                                                                                                                                                                                                                                                                                                             | and the second s | W POURED REINFORCED CONCRETE WALL<br>DOPSI MINIMUM POURED CONCRETE WITH WATERPROOFING<br>MIXTURE. SEE STRUCTURAL DRAWINGS FOR REINFORCING<br>R PLACEMENT AND ADDITIONAL BEARING CAPACITIES.                                                                                                                                                                                                                                                                                                                                                                                                                                                                                                                                                                                                                                                                                                                                                                                                                                                                                                                                                                                                                                                                                                                                                                                                                                                                                                                                                                                                                                                                                                                                                                                                                                                                                                                                                                                                                                 |  |  |