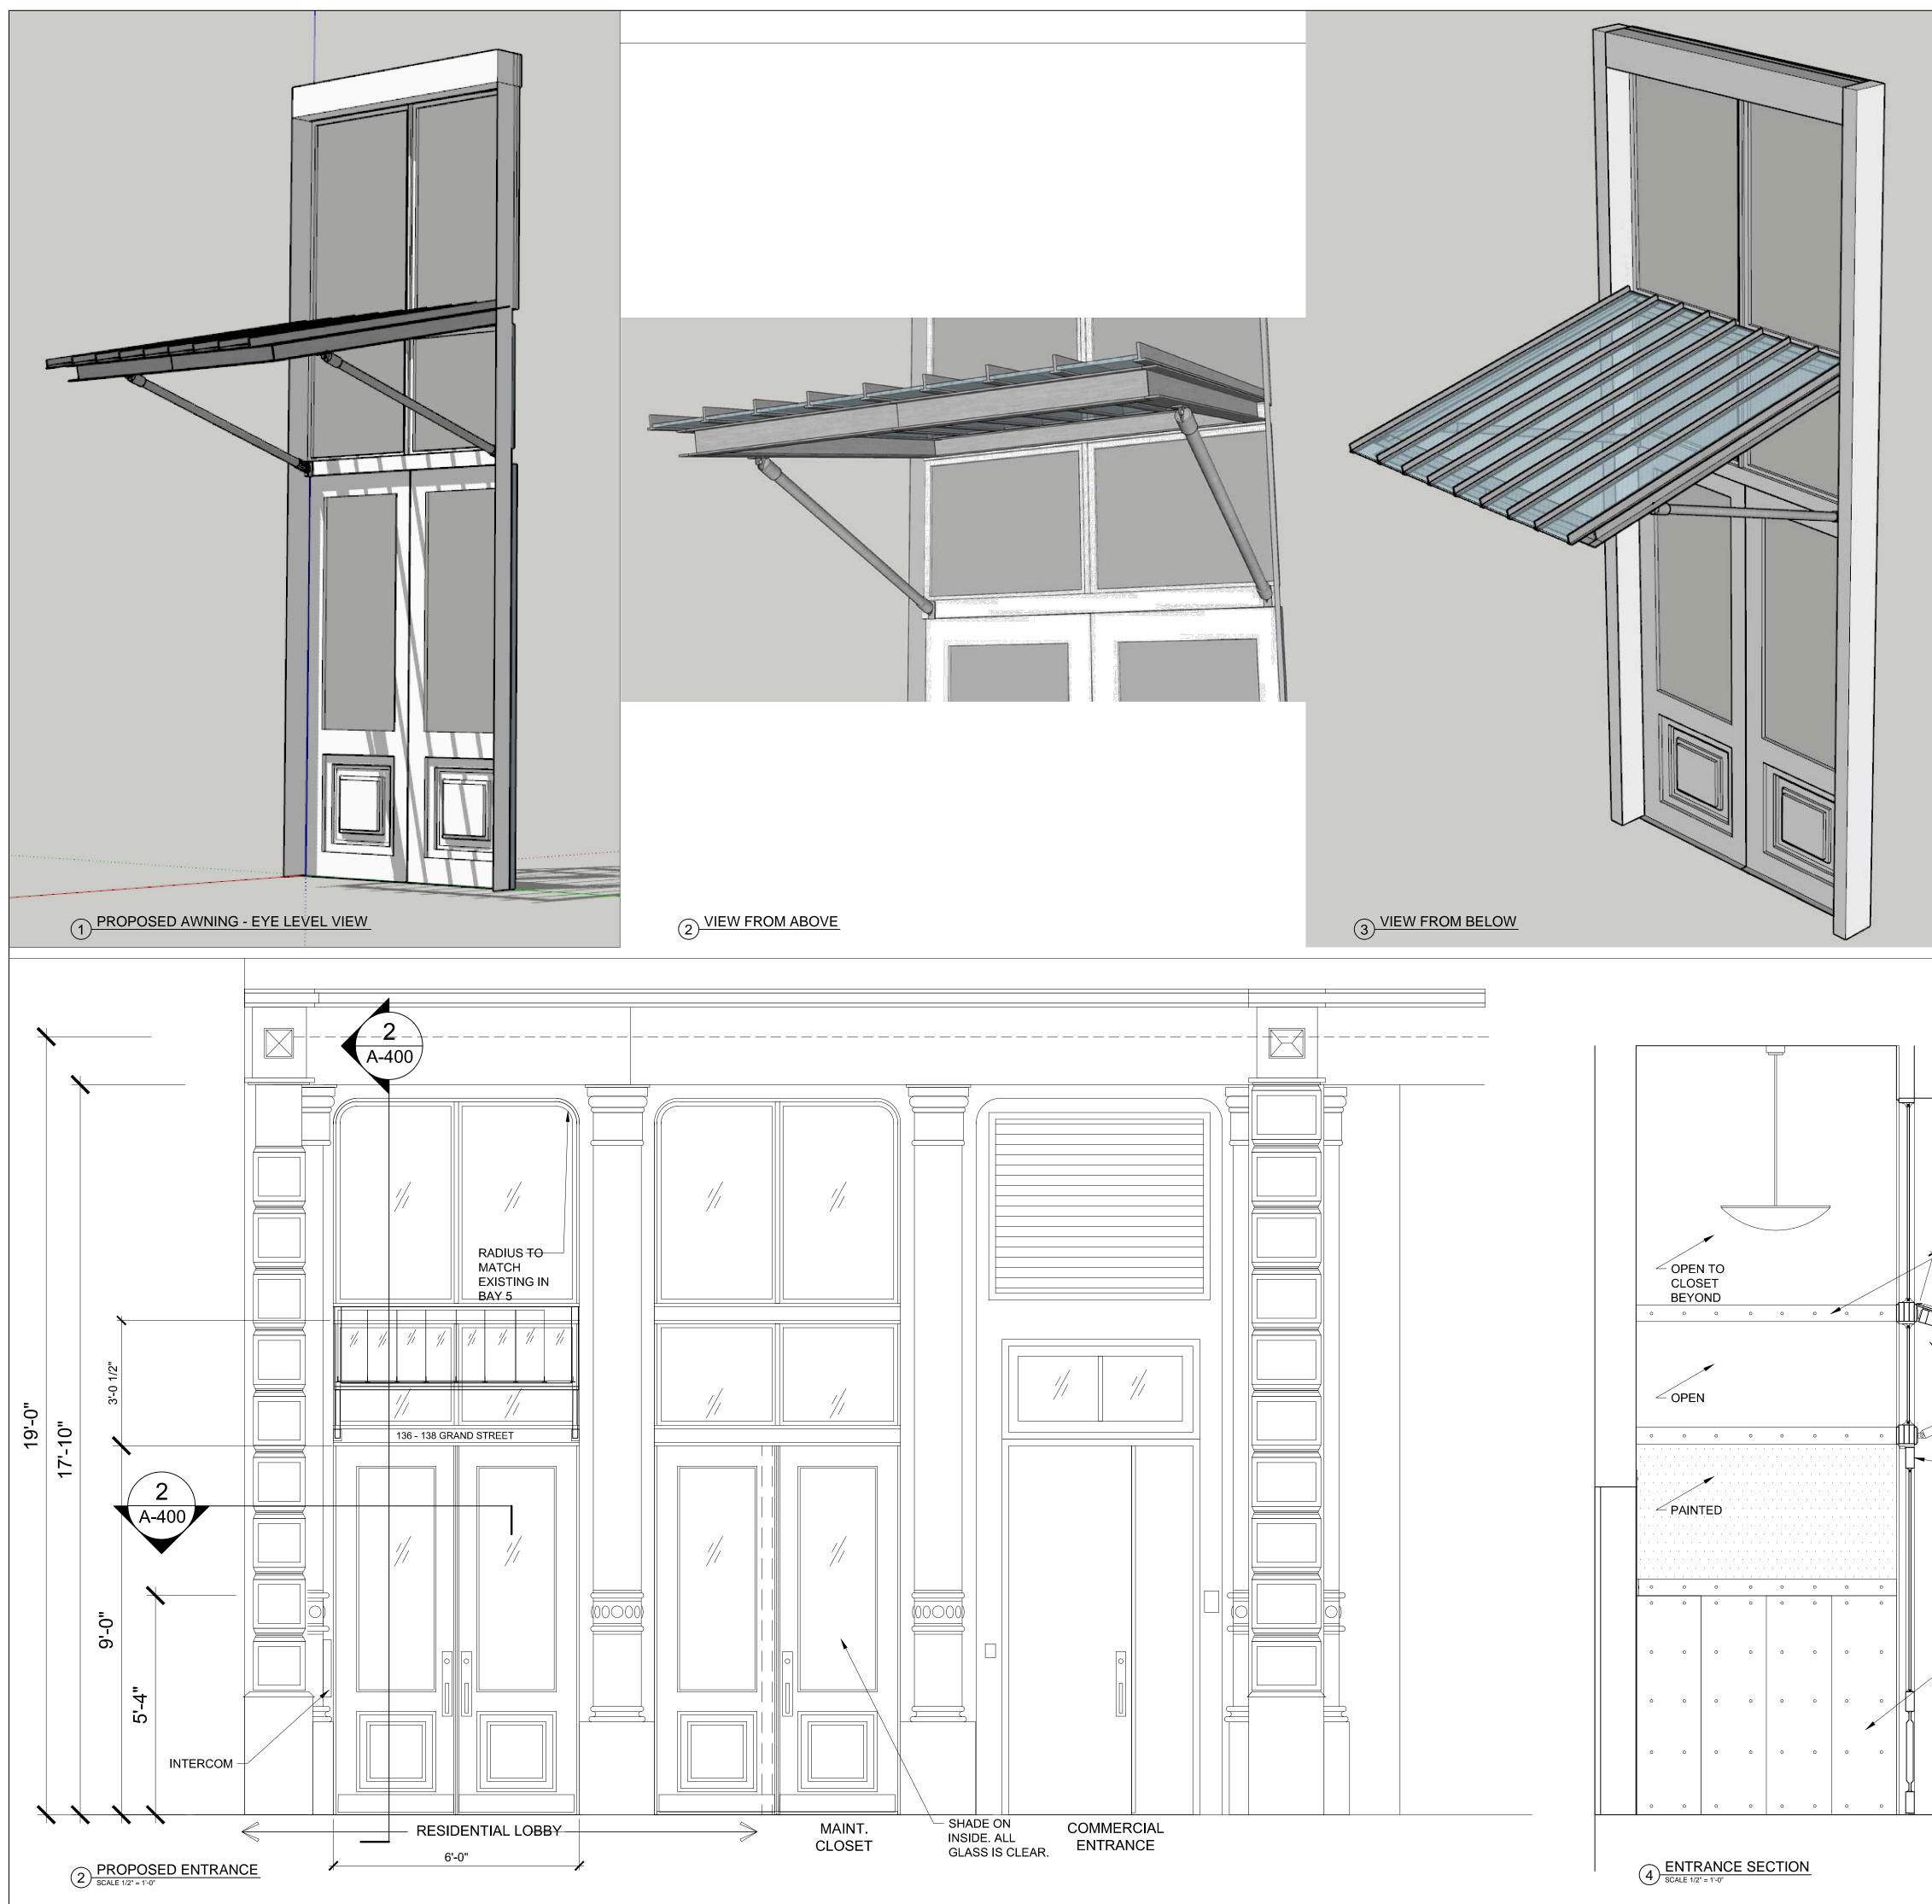

ILE No: PAGE:<br>1 :11 |











(1) EXISTING CONDITIONS - LOOKING EAST TO PARAPET WALL



2 EXISTING CONDITIONS - LOOKING SOUTH WEST TO NEW STAIR BULKHEAD LOCATION

LANDMARK NOTES:

- THE BULKHEAD IS NOT VISIBLE FROM THE STREET IF THE NORTH WEST CORNER OF THE LARGER TANK ROOM IS NOT VISIBLE.
- THE ELECTRICAL BOX IS THE NORTHERN LIMIT OF THE NEW STAIR BULKHEAD.
- THE AREA OF PARAPET WALL TO BE REMOVE WILL CREATE A SAFE PASSAGE FROM ON ROOF TO THE OTHER WHICH IS THE LOCATION OF THE ELEVATOR BULKHEAD. CURRENT ACCESS FOR ALL ELEVATOR INSTALLERS WOULD BE OVER THE LADDER INSTALLED AMIDST THE AC DUNNAGE WHICH IS NOT ACCEPTABLE TO THE INSTALLERS.

3 EXISTING CONDITIONS - EAST ELEVATION





- LADDER IS CURRENT ACCESS TO WEST ROOF AND ELEVATOR BULKHEAD

- AREA OF WALL TO **BE REMOVED**