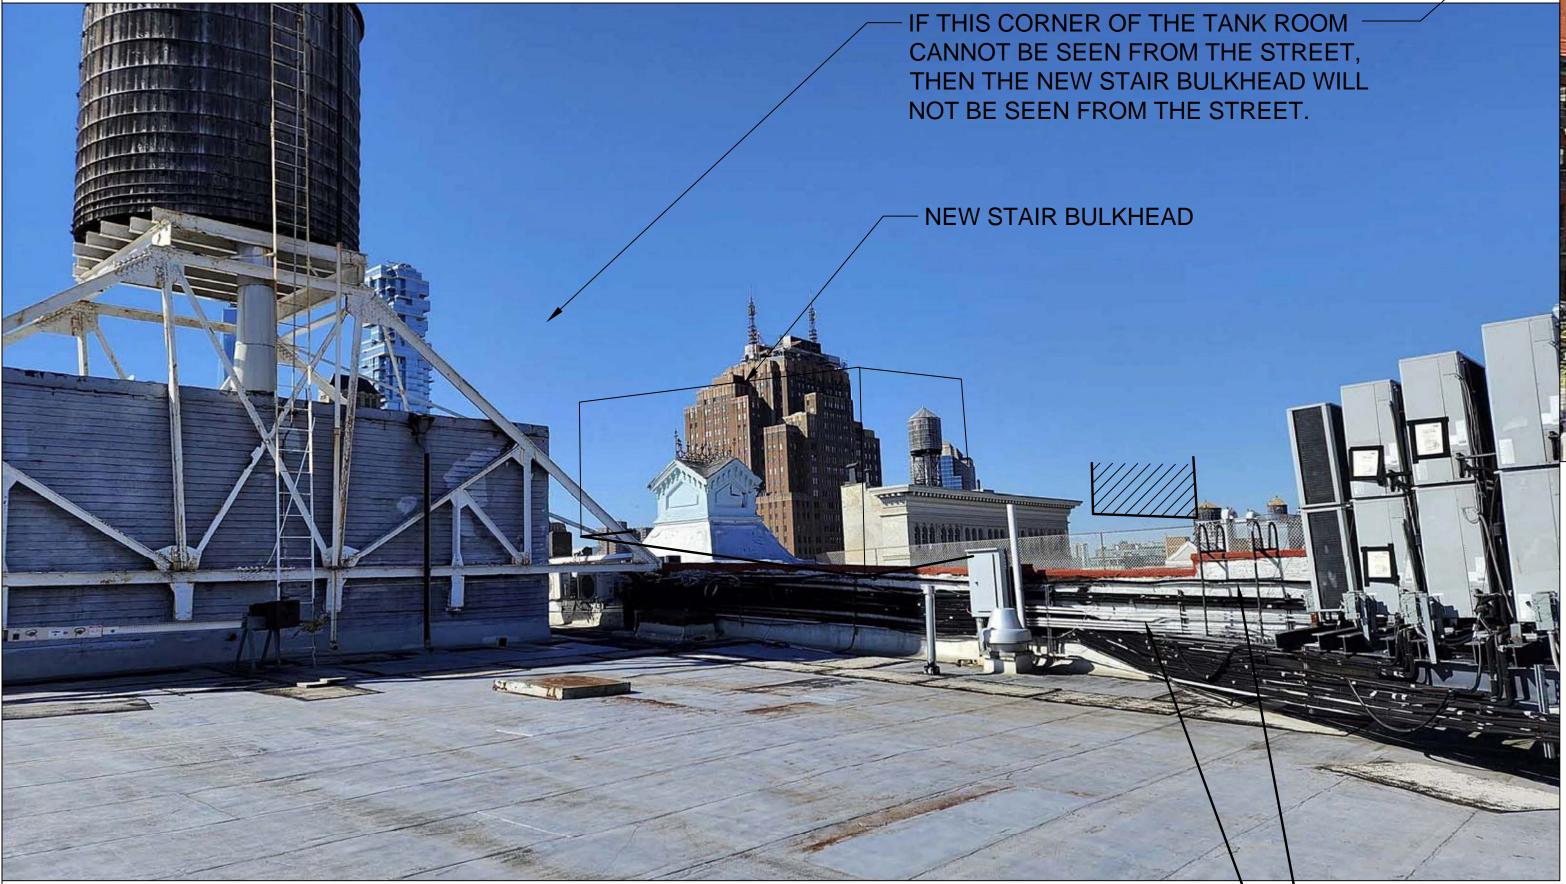

|                                                                                                                                                                                                                                                                                                                                                                                                                                                                                                                                                                                                                                                                                                                                                                                                                                                                             | ARCHITECTURAL ABBREVIATIONS                                                                                                                                                                                                                                                                                                                                                                                                                                                                                                                                                                                                                                                                                                                                                                                                                                                                                                                                                                                                                                                                                                                                                                                                                                                                                                                                                                                                                                                                                                                                                                                                                                                                                                                                                                                                                                                                                                                                                                                                                                                                                                    |                                                                                                                                                                                                                                                                                                                                                                                                                                                                                                                                                                                                                                                                                                                                                                                                                                                                                                                                                                                                                                                                                                                                                                                                                                                                                                                                                                                                                                                                                                                                                                                                                                                                                                                                                                                                                                                                                                                                                                                                                             |  |  |
|-----------------------------------------------------------------------------------------------------------------------------------------------------------------------------------------------------------------------------------------------------------------------------------------------------------------------------------------------------------------------------------------------------------------------------------------------------------------------------------------------------------------------------------------------------------------------------------------------------------------------------------------------------------------------------------------------------------------------------------------------------------------------------------------------------------------------------------------------------------------------------|--------------------------------------------------------------------------------------------------------------------------------------------------------------------------------------------------------------------------------------------------------------------------------------------------------------------------------------------------------------------------------------------------------------------------------------------------------------------------------------------------------------------------------------------------------------------------------------------------------------------------------------------------------------------------------------------------------------------------------------------------------------------------------------------------------------------------------------------------------------------------------------------------------------------------------------------------------------------------------------------------------------------------------------------------------------------------------------------------------------------------------------------------------------------------------------------------------------------------------------------------------------------------------------------------------------------------------------------------------------------------------------------------------------------------------------------------------------------------------------------------------------------------------------------------------------------------------------------------------------------------------------------------------------------------------------------------------------------------------------------------------------------------------------------------------------------------------------------------------------------------------------------------------------------------------------------------------------------------------------------------------------------------------------------------------------------------------------------------------------------------------|-----------------------------------------------------------------------------------------------------------------------------------------------------------------------------------------------------------------------------------------------------------------------------------------------------------------------------------------------------------------------------------------------------------------------------------------------------------------------------------------------------------------------------------------------------------------------------------------------------------------------------------------------------------------------------------------------------------------------------------------------------------------------------------------------------------------------------------------------------------------------------------------------------------------------------------------------------------------------------------------------------------------------------------------------------------------------------------------------------------------------------------------------------------------------------------------------------------------------------------------------------------------------------------------------------------------------------------------------------------------------------------------------------------------------------------------------------------------------------------------------------------------------------------------------------------------------------------------------------------------------------------------------------------------------------------------------------------------------------------------------------------------------------------------------------------------------------------------------------------------------------------------------------------------------------------------------------------------------------------------------------------------------------|--|--|
| TENANT PROTECTION NOTES                                                                                                                                                                                                                                                                                                                                                                                                                                                                                                                                                                                                                                                                                                                                                                                                                                                     | AC - AIR CONDITIONING<br>ADJ ADJUSTABLE<br>A.F.F ABOVE FINISH FLOO<br>A.P ACCESS PANEL<br>B.F BOILER FLUE<br>B.OF - BOTTOM OF<br>BR - BEDROOM<br>BLDG BUILDING<br>BLKG BLOCKING<br>BSMT BASEMENT<br>C.B CATCH BASIN<br>C.J CONTROL JOINT<br>CAB CABINET<br>CLG CEILING<br>CMU - CONC. MAS. UNIT<br>CONC: CONCRETE<br>CTR COUNTER<br>DS - DOWNSPOUT<br>DW - DISHWASHER<br>DBL DOUBLE<br>D.L.O DAY LIGHT OPENING<br>DN - DOWN<br>DR - DOOR<br>ELEV ELEVATION<br>EQ EQUAL<br>EXIST: EXISTING<br>EXT EXTERIOR<br>F.B.O FURNISHED BY OTH                                                                                                                                                                                                                                                                                                                                                                                                                                                                                                                                                                                                                                                                                                                                                                                                                                                                                                                                                                                                                                                                                                                                                                                                                                                                                                                                                                                                                                                                                                                                                                                            | H.W.H. HOT WATER HEATER<br>H.W.H. HOT WATER HEATER<br>HDR HEADER<br>HDR HEADER<br>HDW HARDWARE<br>H.P HIGH POINT<br>H.T HEIGHT<br>H.T.B HEATED TOWEL BAR<br>HTG HEATING<br>I.D INSIDE DIAMETER<br>KIT KITCHEN<br>KIT KITCHEN<br>L.C.C LEAD COATED COPPER<br>L.C.C LOW POINT<br>M.O MASONRY OPENING<br>MAS MASONRY<br>MAX MAXIMUM<br>MIN MINIMUM<br>MIN MINIMIM<br>MIN MINIMUM<br>MIN MINIMUM<br>MIN MINIMUM<br>MIN MINIMU |  |  |
| <ul> <li>TENANT PROTECTION PLAN NOTES</li> <li>1. EGRESS - ALL ENTRANCES, HALLS AND MEANS OF EGRESS WILL BE<br/>MAINTAINED FOR SAFE UNOBSTRUCTED PASSAGE AT ALL TIMES BY ALL<br/>PERSONS BY THE SITE SUPERINTENDENT</li> <li>2. FIRE SAFETY - SMOKE DETECTORS SHALL BE MAINTAINED DURING<br/>CONSTRUCTION, FIRE EXTINGUISHERS SHALL BE ON SITE - 1 PER 1,000SF. NO<br/>MATERIALS SHALL BE STORED SUCH THAT THEY CREATE A FIRE HAZARD.</li> <li>3. HEALTH - DUST SHALL BE MINIMIZED BY USE OF VACUUMS, WATER AND<br/>PLASTIC PARTITIONS. STICKY WALK OFF MATS SHALL BE PROVIDED AT THE<br/>SITE ENTRANCE. FRESH AIR SHALL BE PROVIDED BY WINDOWS AND EXHAUST<br/>FANS USED WHEN SMELLS ARE GENERATED. NOISE MITIGATION BLANKETS<br/>SHALL BE INSTALLED FOR HIGH DECIBEL WORK. BATHROOMS TO BE CLEANED<br/>TWICE A WEEK. NO LEAD OR ASBESTOS SHALL BE DISTURBED IF</li> </ul> | F.B.O FORNISHED BY OFF<br>F.D FLOOR DRAIN<br>F.O.F FACE OF FINISH<br>F.S FULL SIZE<br>FDN FOUNDATION<br>FIN FINISH<br>FLR FLOOR<br>FPSC - FIRE PROOF SELF OF<br>FTG FOOTING<br>GWB - GYPSUM WALL BOA                                                                                                                                                                                                                                                                                                                                                                                                                                                                                                                                                                                                                                                                                                                                                                                                                                                                                                                                                                                                                                                                                                                                                                                                                                                                                                                                                                                                                                                                                                                                                                                                                                                                                                                                                                                                                                                                                                                           | OPG OPENING WD - WOOD<br>OPP. SIM OPPOSITE SIMILAR<br>PL. LAM PLASTIC LAMINATE<br>POL POLISHED<br>PLYWD PLYWOOD<br>CLOSING                                                                                                                                                                                                                                                                                                                                                                                                                                                                                                                                                                                                                                                                                                                                                                                                                                                                                                                                                                                                                                                                                                                                                                                                                                                                                                                                                                                                                                                                                                                                                                                                                                                                                                                                                                                                                                                                                                  |  |  |
| ENCOUNTERED.<br>4. COMPLIANCE WITH HOUSING STANDARDS - THE REQUIREMENTS OF THE NYC                                                                                                                                                                                                                                                                                                                                                                                                                                                                                                                                                                                                                                                                                                                                                                                          | EX                                                                                                                                                                                                                                                                                                                                                                                                                                                                                                                                                                                                                                                                                                                                                                                                                                                                                                                                                                                                                                                                                                                                                                                                                                                                                                                                                                                                                                                                                                                                                                                                                                                                                                                                                                                                                                                                                                                                                                                                                                                                                                                             | ISTING WALL TO REMAIN                                                                                                                                                                                                                                                                                                                                                                                                                                                                                                                                                                                                                                                                                                                                                                                                                                                                                                                                                                                                                                                                                                                                                                                                                                                                                                                                                                                                                                                                                                                                                                                                                                                                                                                                                                                                                                                                                                                                                                                                       |  |  |
| <ul> <li>HOUSING MAINTENANCE CODE AND APPLICABLE NYS MULTIPLE DWELLING<br/>LAWS SHALL BE STRICTLY OBSERVED.</li> <li>5. STRUCTURAL - MODIFICATION OF THE BUILDING STRUCTURE, IF REQURIED BY<br/>THESE DOCUMENTS, IS TO BE UNDERTAKEN IN SUCH A WAY WHICH WOULD<br/>NOT ENDANGER THE TENANTS. BRIDGING, SHORING OR TEMPORARY<br/>VACANCY WILL BE COORDINATED WITH THE SPECIFIC ACTIVITIES REQUIRED.</li> <li>6. NOISE - CONSTRUCTION WILL BE CONFINED TO HOURS STIPULATED BY<br/>LANDLORD IN TENANT'S GUIDELINES AND NYC REGULATIONS (M-F 8A-5P)<br/>WHICHEVER IS MORE RESTRICTIVE. NOISY WORK WILL NOT START BEFORE 9A.<br/>PADDING BELOW DROPPED DEBRIS REQUIRED.</li> <li>7. ESSENTIAL SERVICES - DURING CONSTRUCTION ALL SERVICES INCLUDING</li> </ul>                                                                                                                   | UN<br>20<br>GY                                                                                                                                                                                                                                                                                                                                                                                                                                                                                                                                                                                                                                                                                                                                                                                                                                                                                                                                                                                                                                                                                                                                                                                                                                                                                                                                                                                                                                                                                                                                                                                                                                                                                                                                                                                                                                                                                                                                                                                                                                                                                                                 | EXISTING WALL TO BE DEMOLISHED<br>UNRATED PARTITION<br>20 GA. 2X4 METAL STUDS, 16" O.C. W/ 1 LAYER OF 5/8"<br>GYPSUM BOARD ON BOTH SIDES AND 3" THERMAFIBER<br>INSULATION BATTS BETWEEN STUDS.                                                                                                                                                                                                                                                                                                                                                                                                                                                                                                                                                                                                                                                                                                                                                                                                                                                                                                                                                                                                                                                                                                                                                                                                                                                                                                                                                                                                                                                                                                                                                                                                                                                                                                                                                                                                                              |  |  |
| <ul> <li>ELECTRICITY, HOT AND COLD WATER, HEAT, AND GAS WILL BE MAINTAINED<br/>FOR THE TENANTS IN THE BUILDING. REQUIRED SHUT DOWNS WILL BE<br/>NOTICED 36 HOURS IN ADVANCE AND TAKE PLACE BETWEEN 10A-4P.</li> <li>8. WORK AREA LIMITS - CONSTRUCTION WILL BE CONFINED TO THE TENANT'S<br/>DEMISED INTERIOR, WORK WILL NOT CREATE DUST, DIRT OR OTHER<br/>INCONVENIENCES TO OTHER AREAS IN THE BUILDING. PUBLIC HALLWAYS TO<br/>BE PROTECTED WITH MASONITE.</li> <li>9. GAS - LINES WILL BE SHUT OFF IN THE AREA WHERE REMODELING IS</li> </ul>                                                                                                                                                                                                                                                                                                                            | 20<br>"X"<br>BE                                                                                                                                                                                                                                                                                                                                                                                                                                                                                                                                                                                                                                                                                                                                                                                                                                                                                                                                                                                                                                                                                                                                                                                                                                                                                                                                                                                                                                                                                                                                                                                                                                                                                                                                                                                                                                                                                                                                                                                                                                                                                                                | W NON LOAD BEARING 1HR. FIRE RATED PARTITION<br>GA. 2X4 METAL STUDS, 16" O.C. W/ 1 LAYER OF 5/8" FIRECODE<br>GWB BOTH SIDES AND 3" THERMAFIBER INSULATION BATTS<br>TWEEN STUDS. MEA#80-98-M<br>W NON LOAD BEARING 2 HR. FIRE RATED PARTITION                                                                                                                                                                                                                                                                                                                                                                                                                                                                                                                                                                                                                                                                                                                                                                                                                                                                                                                                                                                                                                                                                                                                                                                                                                                                                                                                                                                                                                                                                                                                                                                                                                                                                                                                                                                |  |  |
| <ul> <li>9. GAS - LINES WILL BE SHOT OFP IN THE AREA WHERE REMODELING IS<br/>ADJACENT, BUT REMAIN ON FOR USE BY THE BUILDING TENANTS.</li> <li>8. CONTACT - A RESPONSIBLE PERSON SHALL BE ON THE CONSTRUCTION SITE<br/>DURING NORMAL BUSINESS HOURS TO ASSURE THAT SAFETY IS MAINTAINED<br/>AND CONTACT INFO WILL BE ON THE REQUIRED SIGN POSTED ON AT THE SITE.</li> <li>9. DEBRIS - ALL DEMOLITION DEBRIS NOT DESIGNATED FOR REUSE SHALL BE<br/>REMOVED FROM THE PREMISES AND DISPOSED OF LEGALLY. SITE SHALL BE<br/>LEFT BROOM CLEAN AT THE END OF EACH WEEK.</li> </ul>                                                                                                                                                                                                                                                                                                 | 20<br>"X"<br>BE                                                                                                                                                                                                                                                                                                                                                                                                                                                                                                                                                                                                                                                                                                                                                                                                                                                                                                                                                                                                                                                                                                                                                                                                                                                                                                                                                                                                                                                                                                                                                                                                                                                                                                                                                                                                                                                                                                                                                                                                                                                                                                                | GA. 2X4 METAL STUDS 16" O.C. W/ 2 LAYER OF 5/8" FIRECODE<br>GWB BOTH SIDES AND 3" THERMAFIBER INSULATION BATTS<br>TWEEN STUDS. MEA#80-98-M<br>W NON LOAD BEARING 2 HR FIRE RATED SHAFT WALL<br>GA. 2.5" C-H STUDS (SYSTEM B), 24" O.C. W/ 2 LAYERS 5/8"                                                                                                                                                                                                                                                                                                                                                                                                                                                                                                                                                                                                                                                                                                                                                                                                                                                                                                                                                                                                                                                                                                                                                                                                                                                                                                                                                                                                                                                                                                                                                                                                                                                                                                                                                                     |  |  |
| UPON ISSUANCE OF A PERMIT FOR WORK CONTAINING A TPP (TENANT<br>PROTECTION PLAN) REQUIREMENT, THE NYC-DOB WILL MAKE IT PUBLICLY<br>AVAILABLE ON ITS WEBSITE PER 28-104.8.4.1 AND,                                                                                                                                                                                                                                                                                                                                                                                                                                                                                                                                                                                                                                                                                            | SH                                                                                                                                                                                                                                                                                                                                                                                                                                                                                                                                                                                                                                                                                                                                                                                                                                                                                                                                                                                                                                                                                                                                                                                                                                                                                                                                                                                                                                                                                                                                                                                                                                                                                                                                                                                                                                                                                                                                                                                                                                                                                                                             | RECODE "X" SHEETROCK GYPSUM BOARD ON FINISHED SIDE, 1'<br>EETROCK GYPSUM LINER PANELS BETWEEN STUDS ON SHAFT<br>DE. MEA# 309-03-M                                                                                                                                                                                                                                                                                                                                                                                                                                                                                                                                                                                                                                                                                                                                                                                                                                                                                                                                                                                                                                                                                                                                                                                                                                                                                                                                                                                                                                                                                                                                                                                                                                                                                                                                                                                                                                                                                           |  |  |
| A COPY OF THE TPP WILL BE AVAILABLE TO ANY TENANT AND BE PROVIDED UPON<br>A REQUEST MADE TO THE BUILDING MANAGEMENT PER 28-104 8.4.2 AND,<br>UPON ISSUANCE OF A WORK PERMIT THE OWNER SHALL (i) DISTRIBUTE A NOTICE<br>REGARDING SUCH PLAN TO EACH DWELLING UNIT OR (ii) POST A NOTICE<br>REGARDING SUCH PLAN IN A CONSPICUOUS PLACE IN THE BUILDING LOBBY AS                                                                                                                                                                                                                                                                                                                                                                                                                                                                                                               | 20<br>SIE                                                                                                                                                                                                                                                                                                                                                                                                                                                                                                                                                                                                                                                                                                                                                                                                                                                                                                                                                                                                                                                                                                                                                                                                                                                                                                                                                                                                                                                                                                                                                                                                                                                                                                                                                                                                                                                                                                                                                                                                                                                                                                                      | EATHED EXISTING WALL<br>GA. 2"X2" METAL STUDS, 16" O.C. W/ 1 LAYER OF 5/8" GWB ONE<br>DES AND 2" THERMAFIBER FOIL FACED INSULATION BATTS<br>TWEEN STUDS.                                                                                                                                                                                                                                                                                                                                                                                                                                                                                                                                                                                                                                                                                                                                                                                                                                                                                                                                                                                                                                                                                                                                                                                                                                                                                                                                                                                                                                                                                                                                                                                                                                                                                                                                                                                                                                                                    |  |  |
| <ul> <li>WELL AS ON EACH FLOOR WITHIN TEN FEET OF THE ELEVATOR OR MAIN STAIR<br/>PER 28-104 8.4.3 AND;</li> <li>THE NOTICE SHALL BE IN A FORM APPROVED BY THE DOB AND INCLUDE:</li> <li>1. A STATEMENT THAT OCCUPANTS OF THE BUILDING MAY OBTAIN A PAPER<br/>COPY OF SUCH PLAN FROM THE OWNER AND MAY ACCESS THE DOB<br/>WEBSITE;</li> </ul>                                                                                                                                                                                                                                                                                                                                                                                                                                                                                                                                | MA<br>PS<br>24"<br>291                                                                                                                                                                                                                                                                                                                                                                                                                                                                                                                                                                                                                                                                                                                                                                                                                                                                                                                                                                                                                                                                                                                                                                                                                                                                                                                                                                                                                                                                                                                                                                                                                                                                                                                                                                                                                                                                                                                                                                                                                                                                                                         | W REINFORCED CONCRETE BLOCK WALL<br>SONRY UNITS, FIRE RESISTANCE RATING OF 3 HOURS, 1000<br>I MINIMUM WITH TYPE "S" MORTAR, MINIMUM #4 REBAR EVERY<br>' AND HORIZONTAL BRIDGING EVERY 2'-0" VERTICALLY. MEA<br>1-03-M. SEE STRUCTURAL DRAWINGS FOR BLOCK SIZE AND<br>INFORCING REQUIRED.                                                                                                                                                                                                                                                                                                                                                                                                                                                                                                                                                                                                                                                                                                                                                                                                                                                                                                                                                                                                                                                                                                                                                                                                                                                                                                                                                                                                                                                                                                                                                                                                                                                                                                                                    |  |  |
| 2.THE NAME AND CONTACT INFO FOR THE SITE SAFETY MANAGER, SITE<br>SAFETY COORDINATOR OR THE SUPERINTENDENT OF CONSTRUCTION<br>REQUIRED BY SECTION 3301.3 OR THE BUILDING OWNER OR OWNER'S<br>DESIGNEE AND                                                                                                                                                                                                                                                                                                                                                                                                                                                                                                                                                                                                                                                                    | CO                                                                                                                                                                                                                                                                                                                                                                                                                                                                                                                                                                                                                                                                                                                                                                                                                                                                                                                                                                                                                                                                                                                                                                                                                                                                                                                                                                                                                                                                                                                                                                                                                                                                                                                                                                                                                                                                                                                                                                                                                                                                                                                             | <u>ICK INFILL</u><br>MMON BRICK EXTERIOR WYTHE AND 4"x8"x16" CMU INTERIOR<br>(THE. HORIZONTAL REINFORCEMENT EVERY 2'-0" VERTICALLY.                                                                                                                                                                                                                                                                                                                                                                                                                                                                                                                                                                                                                                                                                                                                                                                                                                                                                                                                                                                                                                                                                                                                                                                                                                                                                                                                                                                                                                                                                                                                                                                                                                                                                                                                                                                                                                                                                         |  |  |
| 3. A STATEMENT THAT OCCUPANTS MAY CALL 311 TO MAKE COMPLAINTS<br>ABOUT THE WORK.                                                                                                                                                                                                                                                                                                                                                                                                                                                                                                                                                                                                                                                                                                                                                                                            | ZXO<br>INS<br>ON<br>PL`<br>AN                                                                                                                                                                                                                                                                                                                                                                                                                                                                                                                                                                                                                                                                                                                                                                                                                                                                                                                                                                                                                                                                                                                                                                                                                                                                                                                                                                                                                                                                                                                                                                                                                                                                                                                                                                                                                                                                                                                                                                                                                                                                                                  | W STEEL STUD EXTERIOR WALL - 1 HOUR FIRE RATED<br>6 HEAVY GAUGE STEEL STUD WITH 3" MINERAL WOOL BATT<br>SULATION AND 3" FIBERGLASS INSULATION. INTERIOR FACE IS<br>IE LAYER 5/8" FIRECODE X GYP. BD. EXTERIOR IS 3/4" CDX<br>YWOOD, 1 1/2" FOIL FACED RIGID INSULATION, HOUSE WRAP<br>ID 5/8" FIBERGLASS SHEATHING AND CEMENTITIOUS OR<br>RYLIC STUCCO FINISH OF VARYING THICKNESS. MEA #216-08                                                                                                                                                                                                                                                                                                                                                                                                                                                                                                                                                                                                                                                                                                                                                                                                                                                                                                                                                                                                                                                                                                                                                                                                                                                                                                                                                                                                                                                                                                                                                                                                                             |  |  |
|                                                                                                                                                                                                                                                                                                                                                                                                                                                                                                                                                                                                                                                                                                                                                                                                                                                                             | and the second s | W POURED REINFORCED CONCRETE WALL<br>DOPSI MINIMUM POURED CONCRETE WITH WATERPROOFING<br>MIXTURE. SEE STRUCTURAL DRAWINGS FOR REINFORCING<br>R PLACEMENT AND ADDITIONAL BEARING CAPACITIES.                                                                                                                                                                                                                                                                                                                                                                                                                                                                                                                                                                                                                                                                                                                                                                                                                                                                                                                                                                                                                                                                                                                                                                                                                                                                                                                                                                                                                                                                                                                                                                                                                                                                                                                                                                                                                                 |  |  |