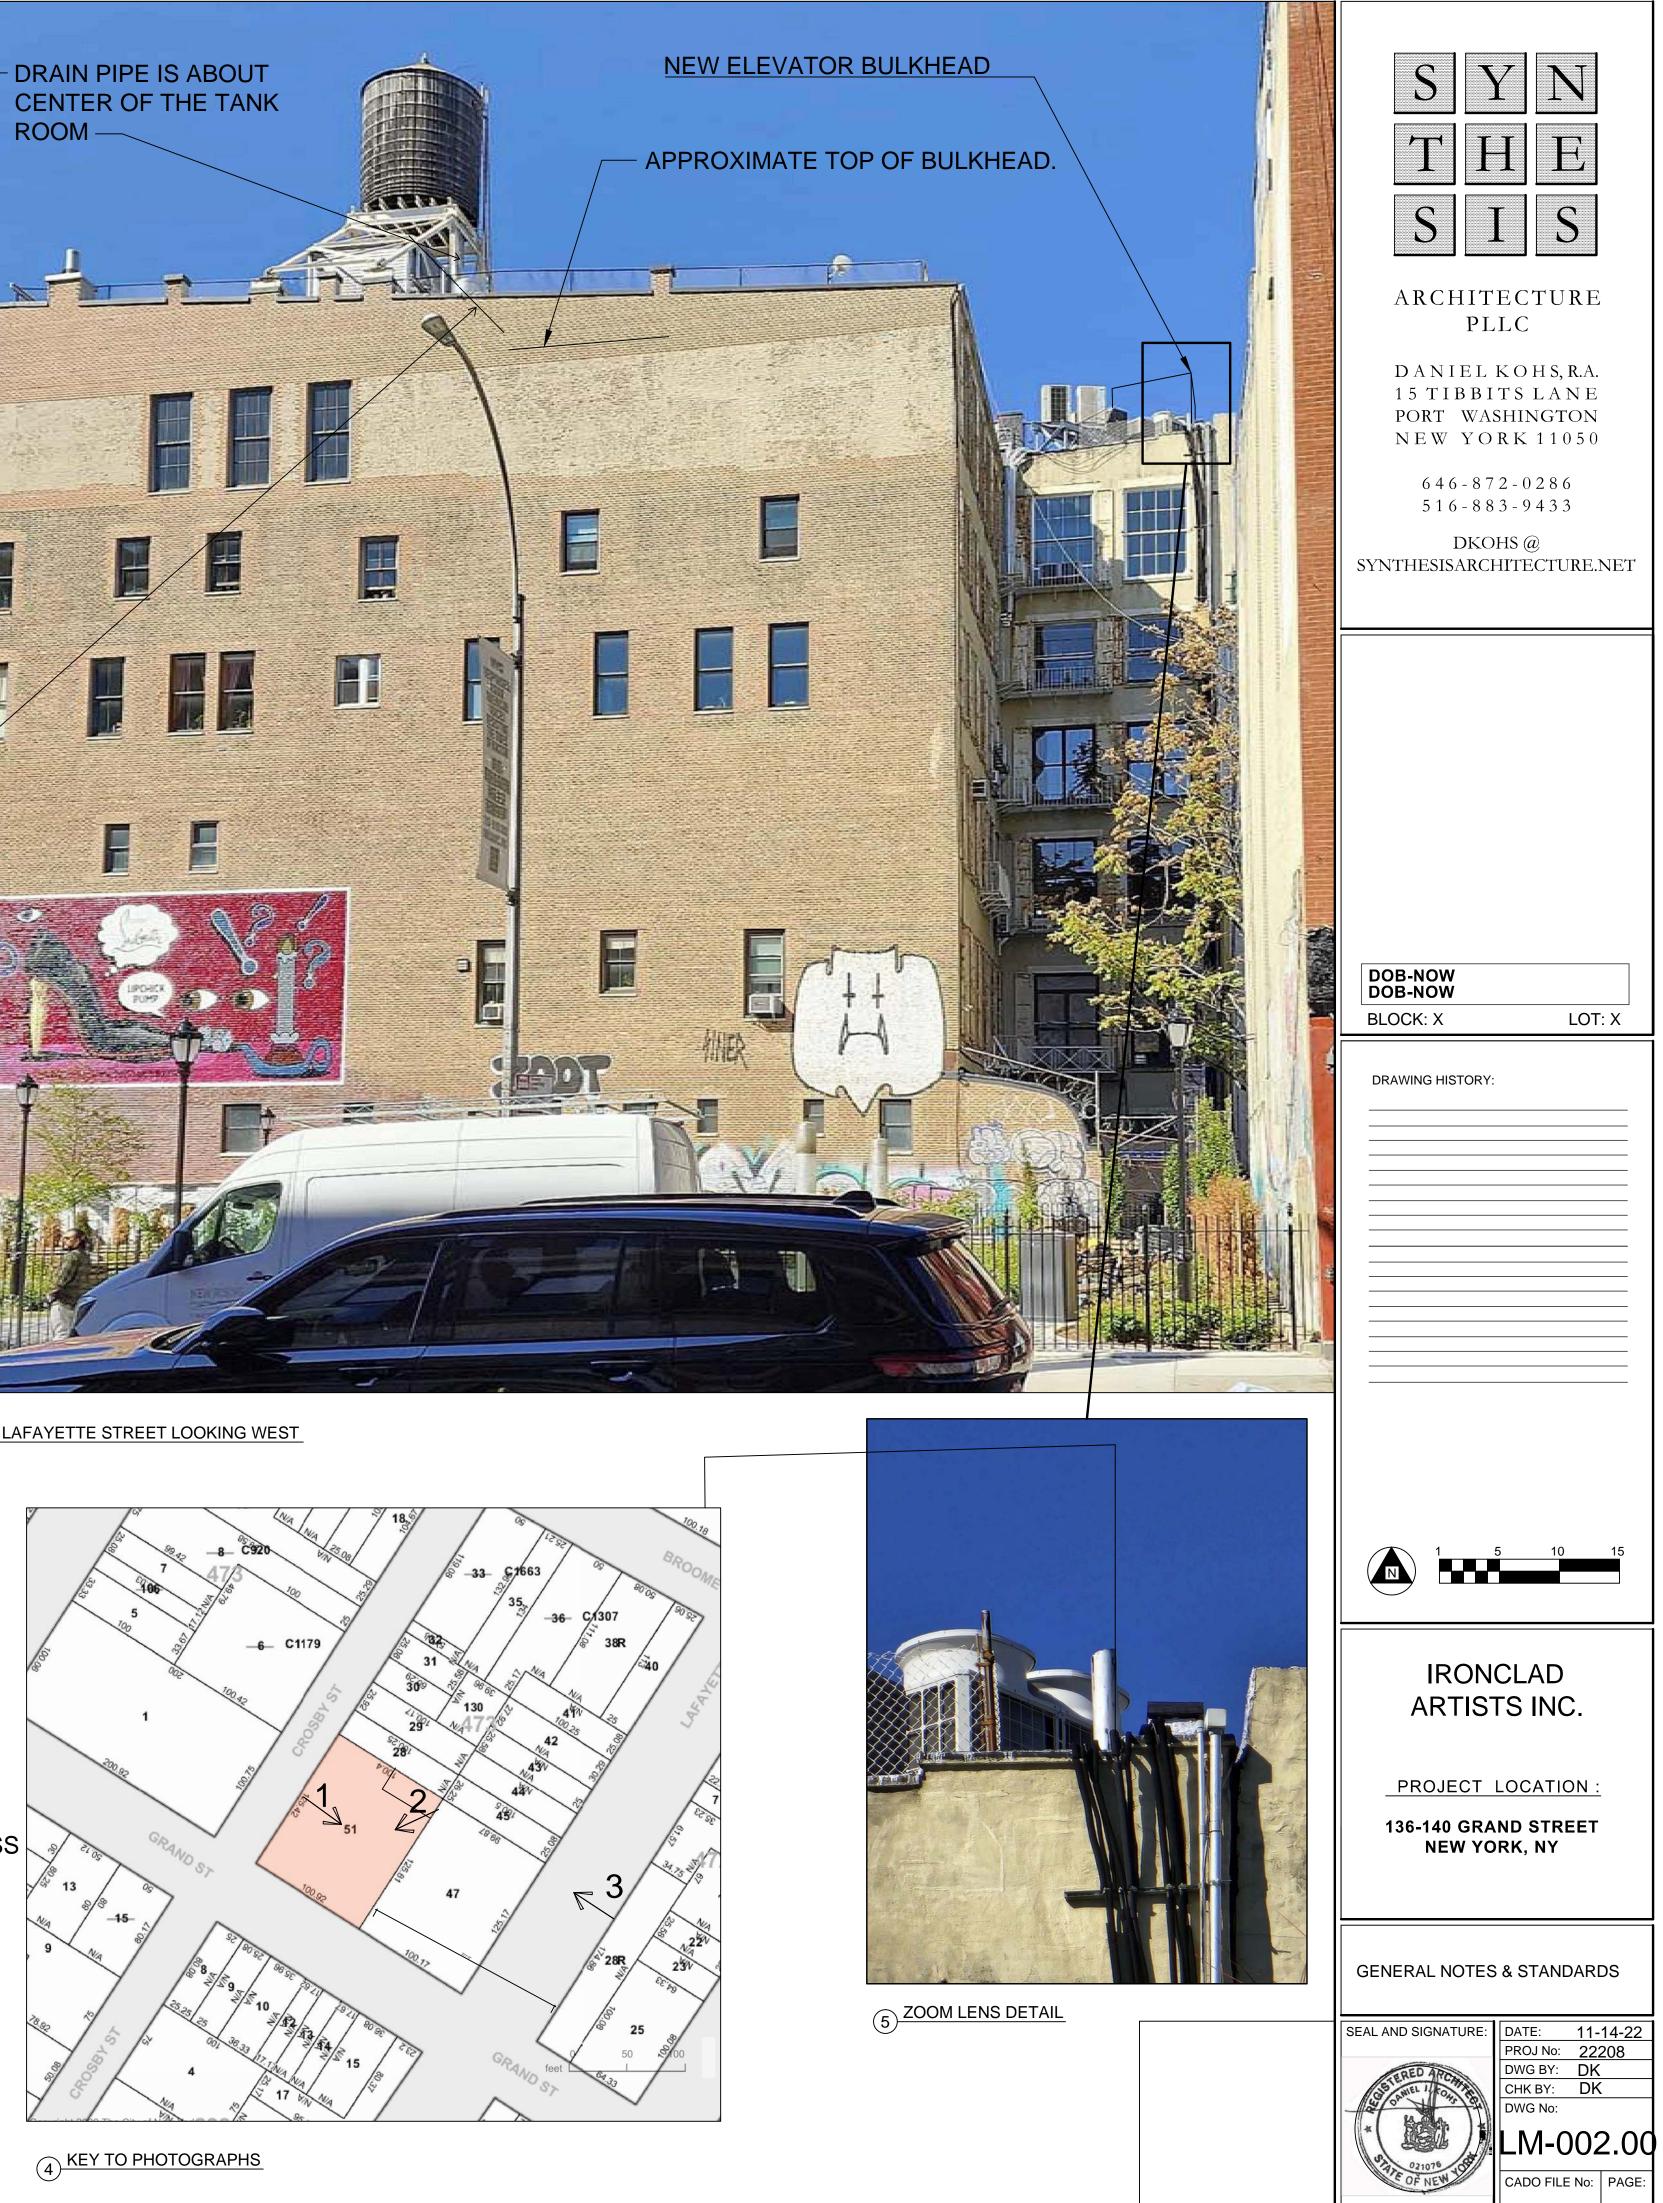

| PROJ No: 22208<br>DWG BY: DK<br>CHK BY: DK<br>DWG No:<br>T-OO1.OO<br>CADO FILE No: PAGE:<br>1 :11 |











(1) EXISTING CONDITIONS - LOOKING EAST TO PARAPET WALL



2 EXISTING CONDITIONS - LOOKING SOUTH WEST TO NEW STAIR BULKHEAD LOCATION

LANDMARK NOTES:

- THE BULKHEAD IS NOT VISIBLE FROM THE STREET IF THE NORTH WEST CORNER OF THE LARGER TANK ROOM IS NOT VISIBLE.
- THE ELECTRICAL BOX IS THE NORTHERN LIMIT OF THE NEW STAIR BULKHEAD.
- THE AREA OF PARAPET WALL TO BE REMOVE WILL CREATE A SAFE PASSAGE FROM ON ROOF TO THE OTHER WHICH IS THE LOCATION OF THE ELEVATOR BULKHEAD. CURRENT ACCESS FOR ALL ELEVATOR INSTALLERS WOULD BE OVER THE LADDER INSTALLED AMIDST THE AC DUNNAGE WHICH IS NOT ACCEPTABLE TO THE INSTALLERS.

3 EXISTING CONDITIONS - EAST ELEVATION





- LADDER IS CURRENT ACCESS TO WEST ROOF AND ELEVATOR BULKHEAD

- AREA OF WALL TO **BE REMOVED**