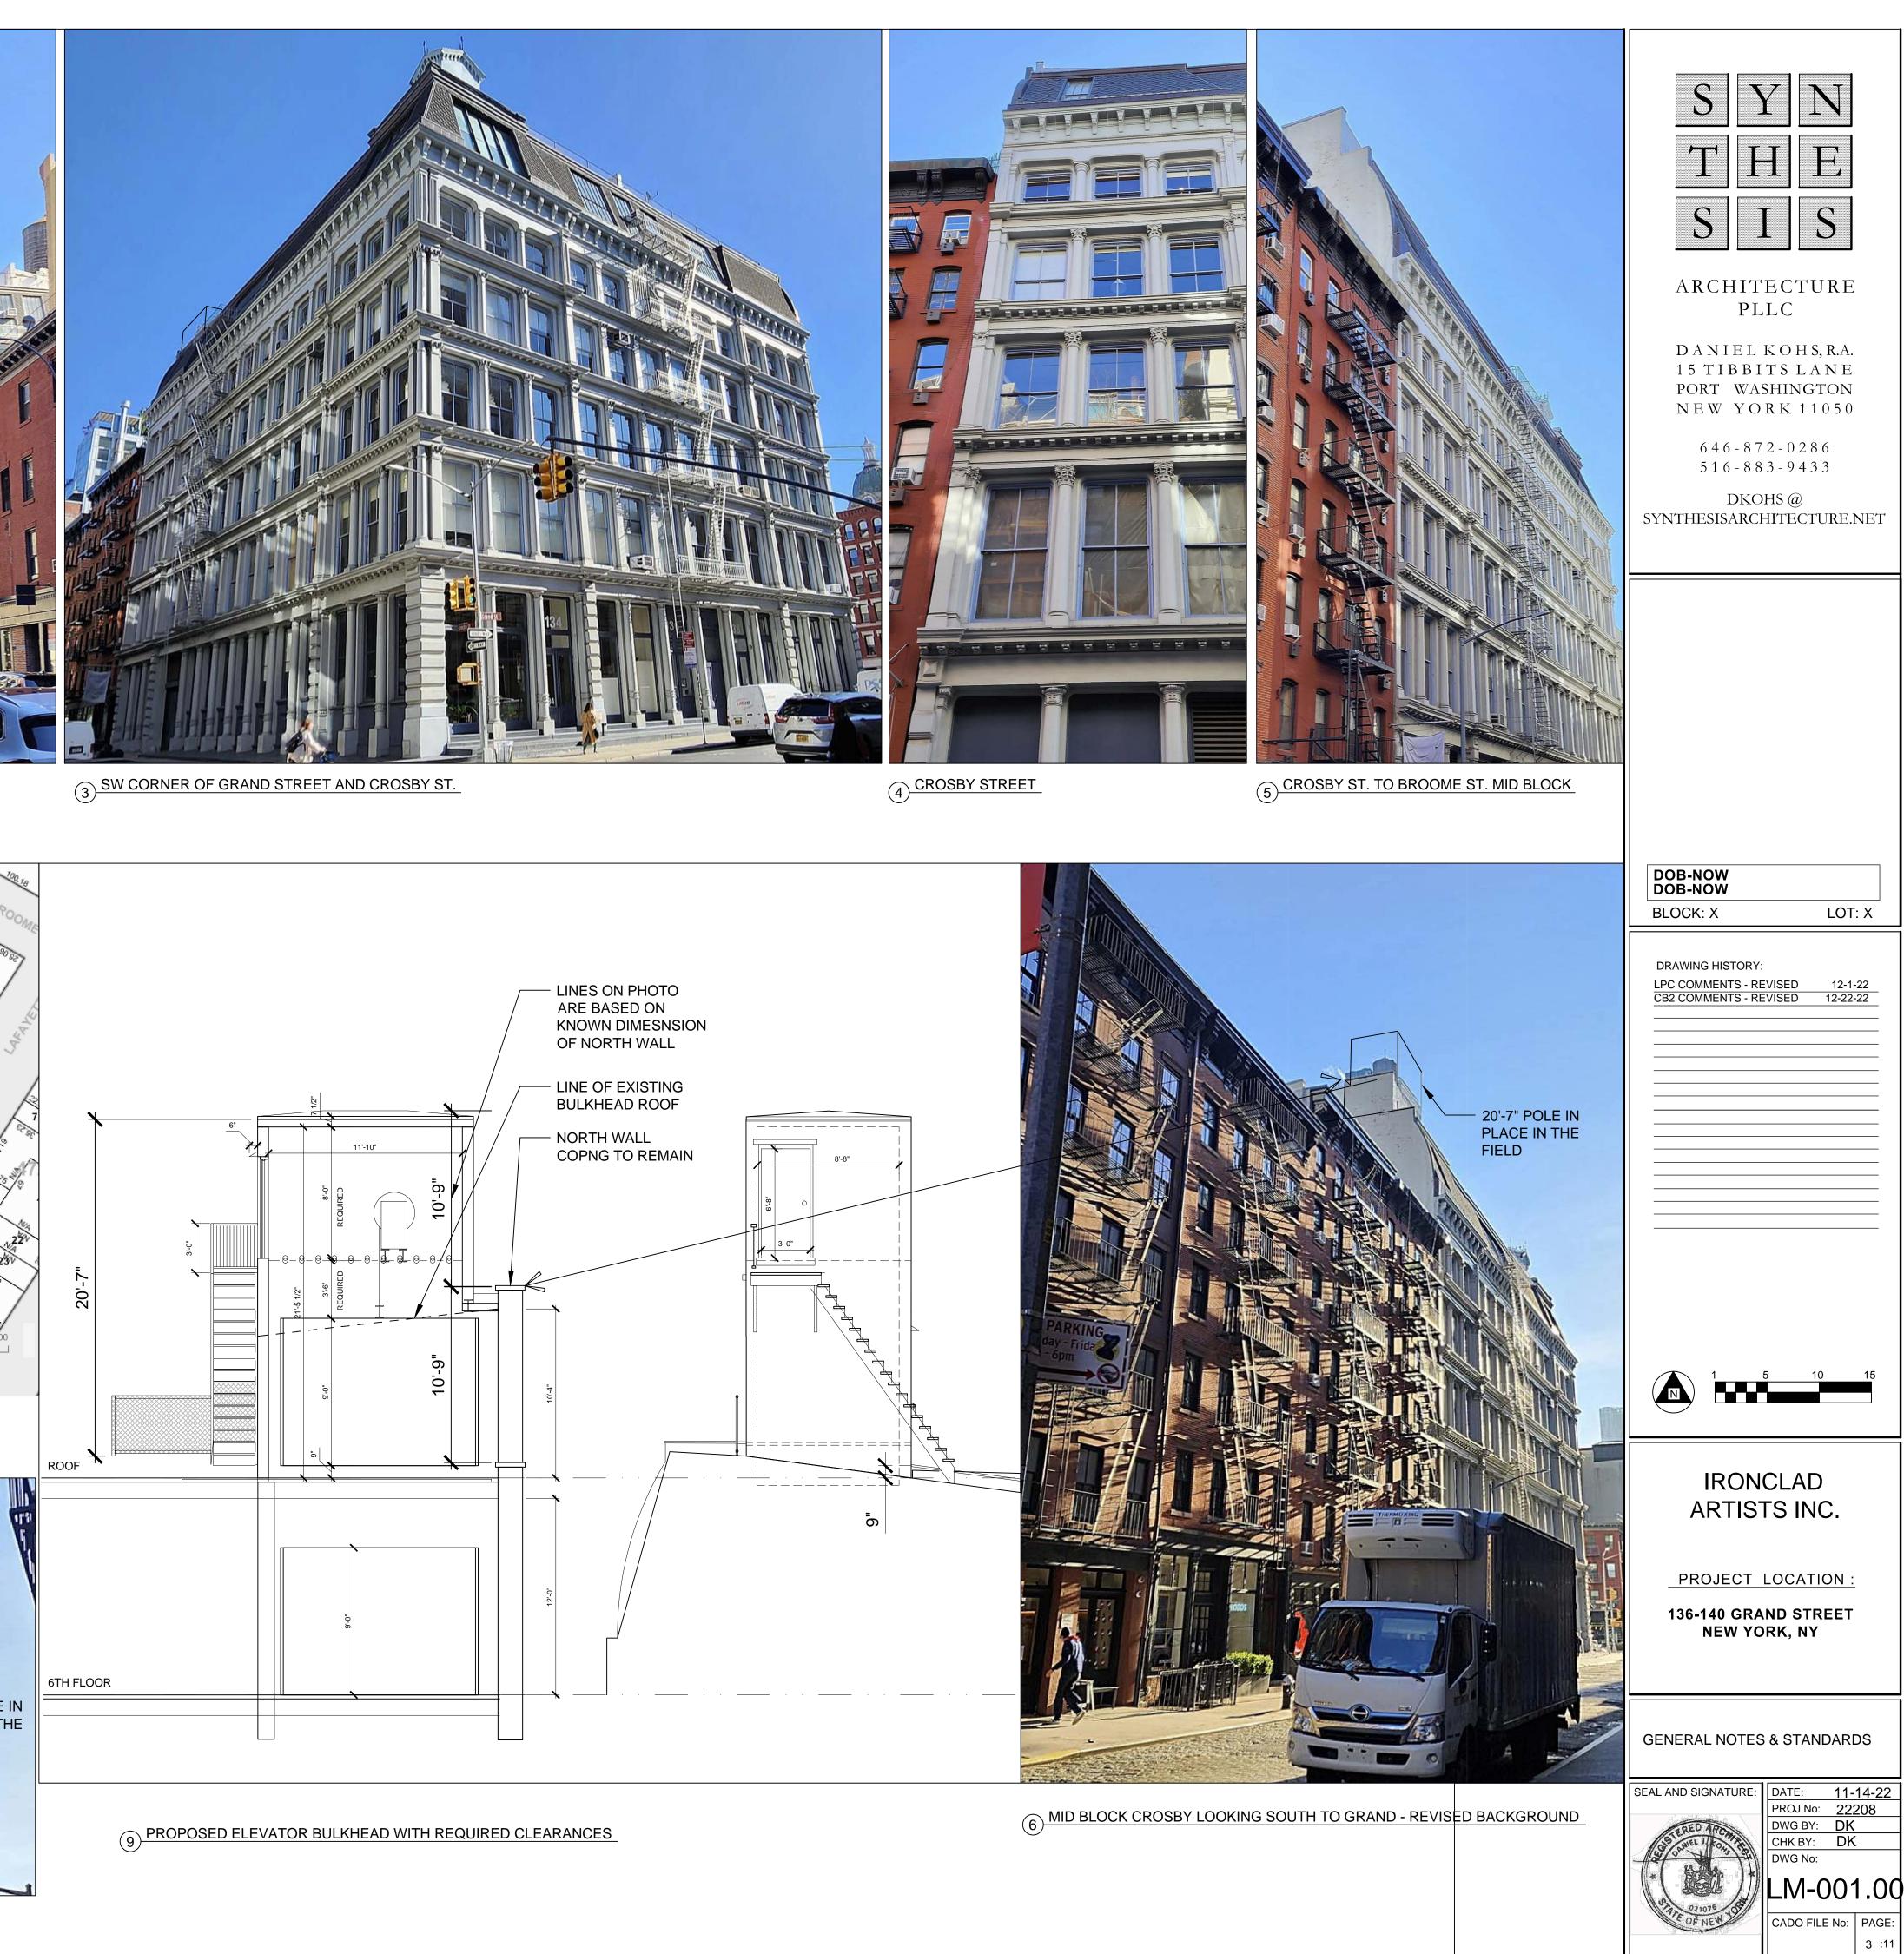

|                                                                                                                                                                                                                                                                                                                                                                                                                                                                                                                                                                                                                                                                                                                                                                                                                                                                             | ARCHITECTURAL ABBREVIATIONS                                                                                                                                                                                                                                                                                                                                                                                                                                                                                                                                                                                                                                                                                                                                                                                                                                                                                                                                                                                                                                                                                                                                                                                                                                                                                                                                                                                                                                                                                                                                                                                                                                                                                                                                                                                                                                                                                                                                                                                                                                                                                                    |                                                                                                                                                                                                                                                                                                                                                                                                                                                                                                                                                                                                                                                                                                                                                                                                                                                                                                                                                                                                                                                                                                                                                                                                                                                                                                                                                                                                                                                                                                                                                                                                                                                                                                                                                                                                                                                                                                                                                                                                                             |  |  |
|-----------------------------------------------------------------------------------------------------------------------------------------------------------------------------------------------------------------------------------------------------------------------------------------------------------------------------------------------------------------------------------------------------------------------------------------------------------------------------------------------------------------------------------------------------------------------------------------------------------------------------------------------------------------------------------------------------------------------------------------------------------------------------------------------------------------------------------------------------------------------------|--------------------------------------------------------------------------------------------------------------------------------------------------------------------------------------------------------------------------------------------------------------------------------------------------------------------------------------------------------------------------------------------------------------------------------------------------------------------------------------------------------------------------------------------------------------------------------------------------------------------------------------------------------------------------------------------------------------------------------------------------------------------------------------------------------------------------------------------------------------------------------------------------------------------------------------------------------------------------------------------------------------------------------------------------------------------------------------------------------------------------------------------------------------------------------------------------------------------------------------------------------------------------------------------------------------------------------------------------------------------------------------------------------------------------------------------------------------------------------------------------------------------------------------------------------------------------------------------------------------------------------------------------------------------------------------------------------------------------------------------------------------------------------------------------------------------------------------------------------------------------------------------------------------------------------------------------------------------------------------------------------------------------------------------------------------------------------------------------------------------------------|-----------------------------------------------------------------------------------------------------------------------------------------------------------------------------------------------------------------------------------------------------------------------------------------------------------------------------------------------------------------------------------------------------------------------------------------------------------------------------------------------------------------------------------------------------------------------------------------------------------------------------------------------------------------------------------------------------------------------------------------------------------------------------------------------------------------------------------------------------------------------------------------------------------------------------------------------------------------------------------------------------------------------------------------------------------------------------------------------------------------------------------------------------------------------------------------------------------------------------------------------------------------------------------------------------------------------------------------------------------------------------------------------------------------------------------------------------------------------------------------------------------------------------------------------------------------------------------------------------------------------------------------------------------------------------------------------------------------------------------------------------------------------------------------------------------------------------------------------------------------------------------------------------------------------------------------------------------------------------------------------------------------------------|--|--|
| TENANT PROTECTION NOTES                                                                                                                                                                                                                                                                                                                                                                                                                                                                                                                                                                                                                                                                                                                                                                                                                                                     | AC - AIR CONDITIONING<br>ADJ ADJUSTABLE<br>A.F.F ABOVE FINISH FLOO<br>A.P ACCESS PANEL<br>B.F BOILER FLUE<br>B.OF - BOTTOM OF<br>BR - BEDROOM<br>BLDG BUILDING<br>BLKG BLOCKING<br>BSMT BASEMENT<br>C.B CATCH BASIN<br>C.J CONTROL JOINT<br>CAB CABINET<br>CLG CEILING<br>CMU - CONC. MAS. UNIT<br>CONC: CONCRETE<br>CTR COUNTER<br>DS - DOWNSPOUT<br>DW - DISHWASHER<br>DBL DOUBLE<br>D.L.O DAY LIGHT OPENING<br>DN - DOWN<br>DR - DOOR<br>ELEV ELEVATION<br>EQ EQUAL<br>EXIST: EXISTING<br>EXT EXTERIOR<br>F.B.O FURNISHED BY OTH                                                                                                                                                                                                                                                                                                                                                                                                                                                                                                                                                                                                                                                                                                                                                                                                                                                                                                                                                                                                                                                                                                                                                                                                                                                                                                                                                                                                                                                                                                                                                                                            | H.W.H. HOT WATER HEATER<br>H.W.H. HOT WATER HEATER<br>HDR HEADER<br>HDR HEADER<br>HDW HARDWARE<br>H.P HIGH POINT<br>H.T HEIGHT<br>H.T.B HEATED TOWEL BAR<br>HTG HEATING<br>I.D INSIDE DIAMETER<br>KIT KITCHEN<br>KIT KITCHEN<br>L.C.C LEAD COATED COPPER<br>L.C.C LOW POINT<br>M.O MASONRY OPENING<br>MAS MASONRY<br>MAX MAXIMUM<br>MIN MINIMUM<br>MIN MINIMIM<br>MIN MINIMUM<br>MIN MINIMUM<br>MIN MINIMUM<br>MIN MINIMU |  |  |
| <ul> <li>TENANT PROTECTION PLAN NOTES</li> <li>1. EGRESS - ALL ENTRANCES, HALLS AND MEANS OF EGRESS WILL BE<br/>MAINTAINED FOR SAFE UNOBSTRUCTED PASSAGE AT ALL TIMES BY ALL<br/>PERSONS BY THE SITE SUPERINTENDENT</li> <li>2. FIRE SAFETY - SMOKE DETECTORS SHALL BE MAINTAINED DURING<br/>CONSTRUCTION, FIRE EXTINGUISHERS SHALL BE ON SITE - 1 PER 1,000SF. NO<br/>MATERIALS SHALL BE STORED SUCH THAT THEY CREATE A FIRE HAZARD.</li> <li>3. HEALTH - DUST SHALL BE MINIMIZED BY USE OF VACUUMS, WATER AND<br/>PLASTIC PARTITIONS. STICKY WALK OFF MATS SHALL BE PROVIDED AT THE<br/>SITE ENTRANCE. FRESH AIR SHALL BE PROVIDED BY WINDOWS AND EXHAUST<br/>FANS USED WHEN SMELLS ARE GENERATED. NOISE MITIGATION BLANKETS<br/>SHALL BE INSTALLED FOR HIGH DECIBEL WORK. BATHROOMS TO BE CLEANED<br/>TWICE A WEEK. NO LEAD OR ASBESTOS SHALL BE DISTURBED IF</li> </ul> | F.B.O FORNISHED BY OFF<br>F.D FLOOR DRAIN<br>F.O.F FACE OF FINISH<br>F.S FULL SIZE<br>FDN FOUNDATION<br>FIN FINISH<br>FLR FLOOR<br>FPSC - FIRE PROOF SELF OF<br>FTG FOOTING<br>GWB - GYPSUM WALL BOA                                                                                                                                                                                                                                                                                                                                                                                                                                                                                                                                                                                                                                                                                                                                                                                                                                                                                                                                                                                                                                                                                                                                                                                                                                                                                                                                                                                                                                                                                                                                                                                                                                                                                                                                                                                                                                                                                                                           | OPG OPENING WD - WOOD<br>OPP. SIM OPPOSITE SIMILAR<br>PL. LAM PLASTIC LAMINATE<br>POL POLISHED<br>PLYWD PLYWOOD<br>CLOSING                                                                                                                                                                                                                                                                                                                                                                                                                                                                                                                                                                                                                                                                                                                                                                                                                                                                                                                                                                                                                                                                                                                                                                                                                                                                                                                                                                                                                                                                                                                                                                                                                                                                                                                                                                                                                                                                                                  |  |  |
| ENCOUNTERED.<br>4. COMPLIANCE WITH HOUSING STANDARDS - THE REQUIREMENTS OF THE NYC                                                                                                                                                                                                                                                                                                                                                                                                                                                                                                                                                                                                                                                                                                                                                                                          | EX                                                                                                                                                                                                                                                                                                                                                                                                                                                                                                                                                                                                                                                                                                                                                                                                                                                                                                                                                                                                                                                                                                                                                                                                                                                                                                                                                                                                                                                                                                                                                                                                                                                                                                                                                                                                                                                                                                                                                                                                                                                                                                                             | ISTING WALL TO REMAIN                                                                                                                                                                                                                                                                                                                                                                                                                                                                                                                                                                                                                                                                                                                                                                                                                                                                                                                                                                                                                                                                                                                                                                                                                                                                                                                                                                                                                                                                                                                                                                                                                                                                                                                                                                                                                                                                                                                                                                                                       |  |  |
| <ul> <li>HOUSING MAINTENANCE CODE AND APPLICABLE NYS MULTIPLE DWELLING<br/>LAWS SHALL BE STRICTLY OBSERVED.</li> <li>5. STRUCTURAL - MODIFICATION OF THE BUILDING STRUCTURE, IF REQURIED BY<br/>THESE DOCUMENTS, IS TO BE UNDERTAKEN IN SUCH A WAY WHICH WOULD<br/>NOT ENDANGER THE TENANTS. BRIDGING, SHORING OR TEMPORARY<br/>VACANCY WILL BE COORDINATED WITH THE SPECIFIC ACTIVITIES REQUIRED.</li> <li>6. NOISE - CONSTRUCTION WILL BE CONFINED TO HOURS STIPULATED BY<br/>LANDLORD IN TENANT'S GUIDELINES AND NYC REGULATIONS (M-F 8A-5P)<br/>WHICHEVER IS MORE RESTRICTIVE. NOISY WORK WILL NOT START BEFORE 9A.<br/>PADDING BELOW DROPPED DEBRIS REQUIRED.</li> <li>7. ESSENTIAL SERVICES - DURING CONSTRUCTION ALL SERVICES INCLUDING</li> </ul>                                                                                                                   | UN<br>20<br>GY                                                                                                                                                                                                                                                                                                                                                                                                                                                                                                                                                                                                                                                                                                                                                                                                                                                                                                                                                                                                                                                                                                                                                                                                                                                                                                                                                                                                                                                                                                                                                                                                                                                                                                                                                                                                                                                                                                                                                                                                                                                                                                                 | EXISTING WALL TO BE DEMOLISHED<br>UNRATED PARTITION<br>20 GA. 2X4 METAL STUDS, 16" O.C. W/ 1 LAYER OF 5/8"<br>GYPSUM BOARD ON BOTH SIDES AND 3" THERMAFIBER<br>INSULATION BATTS BETWEEN STUDS.                                                                                                                                                                                                                                                                                                                                                                                                                                                                                                                                                                                                                                                                                                                                                                                                                                                                                                                                                                                                                                                                                                                                                                                                                                                                                                                                                                                                                                                                                                                                                                                                                                                                                                                                                                                                                              |  |  |
| <ul> <li>ELECTRICITY, HOT AND COLD WATER, HEAT, AND GAS WILL BE MAINTAINED<br/>FOR THE TENANTS IN THE BUILDING. REQUIRED SHUT DOWNS WILL BE<br/>NOTICED 36 HOURS IN ADVANCE AND TAKE PLACE BETWEEN 10A-4P.</li> <li>8. WORK AREA LIMITS - CONSTRUCTION WILL BE CONFINED TO THE TENANT'S<br/>DEMISED INTERIOR, WORK WILL NOT CREATE DUST, DIRT OR OTHER<br/>INCONVENIENCES TO OTHER AREAS IN THE BUILDING. PUBLIC HALLWAYS TO<br/>BE PROTECTED WITH MASONITE.</li> <li>9. GAS - LINES WILL BE SHUT OFF IN THE AREA WHERE REMODELING IS</li> </ul>                                                                                                                                                                                                                                                                                                                            | 20<br>"X"<br>BE                                                                                                                                                                                                                                                                                                                                                                                                                                                                                                                                                                                                                                                                                                                                                                                                                                                                                                                                                                                                                                                                                                                                                                                                                                                                                                                                                                                                                                                                                                                                                                                                                                                                                                                                                                                                                                                                                                                                                                                                                                                                                                                | W NON LOAD BEARING 1HR. FIRE RATED PARTITION<br>GA. 2X4 METAL STUDS, 16" O.C. W/ 1 LAYER OF 5/8" FIRECODE<br>GWB BOTH SIDES AND 3" THERMAFIBER INSULATION BATTS<br>TWEEN STUDS. MEA#80-98-M<br>W NON LOAD BEARING 2 HR. FIRE RATED PARTITION                                                                                                                                                                                                                                                                                                                                                                                                                                                                                                                                                                                                                                                                                                                                                                                                                                                                                                                                                                                                                                                                                                                                                                                                                                                                                                                                                                                                                                                                                                                                                                                                                                                                                                                                                                                |  |  |
| <ul> <li>9. GAS - LINES WILL BE SHOT OFP IN THE AREA WHERE REMODELING IS<br/>ADJACENT, BUT REMAIN ON FOR USE BY THE BUILDING TENANTS.</li> <li>8. CONTACT - A RESPONSIBLE PERSON SHALL BE ON THE CONSTRUCTION SITE<br/>DURING NORMAL BUSINESS HOURS TO ASSURE THAT SAFETY IS MAINTAINED<br/>AND CONTACT INFO WILL BE ON THE REQUIRED SIGN POSTED ON AT THE SITE.</li> <li>9. DEBRIS - ALL DEMOLITION DEBRIS NOT DESIGNATED FOR REUSE SHALL BE<br/>REMOVED FROM THE PREMISES AND DISPOSED OF LEGALLY. SITE SHALL BE<br/>LEFT BROOM CLEAN AT THE END OF EACH WEEK.</li> </ul>                                                                                                                                                                                                                                                                                                 | 20<br>"X"<br>BE                                                                                                                                                                                                                                                                                                                                                                                                                                                                                                                                                                                                                                                                                                                                                                                                                                                                                                                                                                                                                                                                                                                                                                                                                                                                                                                                                                                                                                                                                                                                                                                                                                                                                                                                                                                                                                                                                                                                                                                                                                                                                                                | GA. 2X4 METAL STUDS 16" O.C. W/ 2 LAYER OF 5/8" FIRECODE<br>GWB BOTH SIDES AND 3" THERMAFIBER INSULATION BATTS<br>TWEEN STUDS. MEA#80-98-M<br>W NON LOAD BEARING 2 HR FIRE RATED SHAFT WALL<br>GA. 2.5" C-H STUDS (SYSTEM B), 24" O.C. W/ 2 LAYERS 5/8"                                                                                                                                                                                                                                                                                                                                                                                                                                                                                                                                                                                                                                                                                                                                                                                                                                                                                                                                                                                                                                                                                                                                                                                                                                                                                                                                                                                                                                                                                                                                                                                                                                                                                                                                                                     |  |  |
| UPON ISSUANCE OF A PERMIT FOR WORK CONTAINING A TPP (TENANT<br>PROTECTION PLAN) REQUIREMENT, THE NYC-DOB WILL MAKE IT PUBLICLY<br>AVAILABLE ON ITS WEBSITE PER 28-104.8.4.1 AND,                                                                                                                                                                                                                                                                                                                                                                                                                                                                                                                                                                                                                                                                                            | SH                                                                                                                                                                                                                                                                                                                                                                                                                                                                                                                                                                                                                                                                                                                                                                                                                                                                                                                                                                                                                                                                                                                                                                                                                                                                                                                                                                                                                                                                                                                                                                                                                                                                                                                                                                                                                                                                                                                                                                                                                                                                                                                             | RECODE "X" SHEETROCK GYPSUM BOARD ON FINISHED SIDE, 1'<br>EETROCK GYPSUM LINER PANELS BETWEEN STUDS ON SHAFT<br>DE. MEA# 309-03-M                                                                                                                                                                                                                                                                                                                                                                                                                                                                                                                                                                                                                                                                                                                                                                                                                                                                                                                                                                                                                                                                                                                                                                                                                                                                                                                                                                                                                                                                                                                                                                                                                                                                                                                                                                                                                                                                                           |  |  |
| A COPY OF THE TPP WILL BE AVAILABLE TO ANY TENANT AND BE PROVIDED UPON<br>A REQUEST MADE TO THE BUILDING MANAGEMENT PER 28-104 8.4.2 AND,<br>UPON ISSUANCE OF A WORK PERMIT THE OWNER SHALL (i) DISTRIBUTE A NOTICE<br>REGARDING SUCH PLAN TO EACH DWELLING UNIT OR (ii) POST A NOTICE<br>REGARDING SUCH PLAN IN A CONSPICUOUS PLACE IN THE BUILDING LOBBY AS                                                                                                                                                                                                                                                                                                                                                                                                                                                                                                               | 20<br>SIE                                                                                                                                                                                                                                                                                                                                                                                                                                                                                                                                                                                                                                                                                                                                                                                                                                                                                                                                                                                                                                                                                                                                                                                                                                                                                                                                                                                                                                                                                                                                                                                                                                                                                                                                                                                                                                                                                                                                                                                                                                                                                                                      | EATHED EXISTING WALL<br>GA. 2"X2" METAL STUDS, 16" O.C. W/ 1 LAYER OF 5/8" GWB ONE<br>DES AND 2" THERMAFIBER FOIL FACED INSULATION BATTS<br>TWEEN STUDS.                                                                                                                                                                                                                                                                                                                                                                                                                                                                                                                                                                                                                                                                                                                                                                                                                                                                                                                                                                                                                                                                                                                                                                                                                                                                                                                                                                                                                                                                                                                                                                                                                                                                                                                                                                                                                                                                    |  |  |
| <ul> <li>WELL AS ON EACH FLOOR WITHIN TEN FEET OF THE ELEVATOR OR MAIN STAIR<br/>PER 28-104 8.4.3 AND;</li> <li>THE NOTICE SHALL BE IN A FORM APPROVED BY THE DOB AND INCLUDE:</li> <li>1. A STATEMENT THAT OCCUPANTS OF THE BUILDING MAY OBTAIN A PAPER<br/>COPY OF SUCH PLAN FROM THE OWNER AND MAY ACCESS THE DOB<br/>WEBSITE;</li> </ul>                                                                                                                                                                                                                                                                                                                                                                                                                                                                                                                                | MA<br>PS<br>24"<br>291                                                                                                                                                                                                                                                                                                                                                                                                                                                                                                                                                                                                                                                                                                                                                                                                                                                                                                                                                                                                                                                                                                                                                                                                                                                                                                                                                                                                                                                                                                                                                                                                                                                                                                                                                                                                                                                                                                                                                                                                                                                                                                         | W REINFORCED CONCRETE BLOCK WALL<br>SONRY UNITS, FIRE RESISTANCE RATING OF 3 HOURS, 1000<br>I MINIMUM WITH TYPE "S" MORTAR, MINIMUM #4 REBAR EVERY<br>' AND HORIZONTAL BRIDGING EVERY 2'-0" VERTICALLY. MEA<br>1-03-M. SEE STRUCTURAL DRAWINGS FOR BLOCK SIZE AND<br>INFORCING REQUIRED.                                                                                                                                                                                                                                                                                                                                                                                                                                                                                                                                                                                                                                                                                                                                                                                                                                                                                                                                                                                                                                                                                                                                                                                                                                                                                                                                                                                                                                                                                                                                                                                                                                                                                                                                    |  |  |
| 2.THE NAME AND CONTACT INFO FOR THE SITE SAFETY MANAGER, SITE<br>SAFETY COORDINATOR OR THE SUPERINTENDENT OF CONSTRUCTION<br>REQUIRED BY SECTION 3301.3 OR THE BUILDING OWNER OR OWNER'S<br>DESIGNEE AND                                                                                                                                                                                                                                                                                                                                                                                                                                                                                                                                                                                                                                                                    | CO                                                                                                                                                                                                                                                                                                                                                                                                                                                                                                                                                                                                                                                                                                                                                                                                                                                                                                                                                                                                                                                                                                                                                                                                                                                                                                                                                                                                                                                                                                                                                                                                                                                                                                                                                                                                                                                                                                                                                                                                                                                                                                                             | <u>ICK INFILL</u><br>MMON BRICK EXTERIOR WYTHE AND 4"x8"x16" CMU INTERIOR<br>(THE. HORIZONTAL REINFORCEMENT EVERY 2'-0" VERTICALLY.                                                                                                                                                                                                                                                                                                                                                                                                                                                                                                                                                                                                                                                                                                                                                                                                                                                                                                                                                                                                                                                                                                                                                                                                                                                                                                                                                                                                                                                                                                                                                                                                                                                                                                                                                                                                                                                                                         |  |  |
| 3. A STATEMENT THAT OCCUPANTS MAY CALL 311 TO MAKE COMPLAINTS<br>ABOUT THE WORK.                                                                                                                                                                                                                                                                                                                                                                                                                                                                                                                                                                                                                                                                                                                                                                                            | ZXO<br>INS<br>ON<br>PL`<br>AN                                                                                                                                                                                                                                                                                                                                                                                                                                                                                                                                                                                                                                                                                                                                                                                                                                                                                                                                                                                                                                                                                                                                                                                                                                                                                                                                                                                                                                                                                                                                                                                                                                                                                                                                                                                                                                                                                                                                                                                                                                                                                                  | W STEEL STUD EXTERIOR WALL - 1 HOUR FIRE RATED<br>6 HEAVY GAUGE STEEL STUD WITH 3" MINERAL WOOL BATT<br>SULATION AND 3" FIBERGLASS INSULATION. INTERIOR FACE IS<br>IE LAYER 5/8" FIRECODE X GYP. BD. EXTERIOR IS 3/4" CDX<br>YWOOD, 1 1/2" FOIL FACED RIGID INSULATION, HOUSE WRAP<br>ID 5/8" FIBERGLASS SHEATHING AND CEMENTITIOUS OR<br>RYLIC STUCCO FINISH OF VARYING THICKNESS. MEA #216-08                                                                                                                                                                                                                                                                                                                                                                                                                                                                                                                                                                                                                                                                                                                                                                                                                                                                                                                                                                                                                                                                                                                                                                                                                                                                                                                                                                                                                                                                                                                                                                                                                             |  |  |
|                                                                                                                                                                                                                                                                                                                                                                                                                                                                                                                                                                                                                                                                                                                                                                                                                                                                             | and the second s | W POURED REINFORCED CONCRETE WALL<br>DOPSI MINIMUM POURED CONCRETE WITH WATERPROOFING<br>MIXTURE. SEE STRUCTURAL DRAWINGS FOR REINFORCING<br>R PLACEMENT AND ADDITIONAL BEARING CAPACITIES.                                                                                                                                                                                                                                                                                                                                                                                                                                                                                                                                                                                                                                                                                                                                                                                                                                                                                                                                                                                                                                                                                                                                                                                                                                                                                                                                                                                                                                                                                                                                                                                                                                                                                                                                                                                                                                 |  |  |