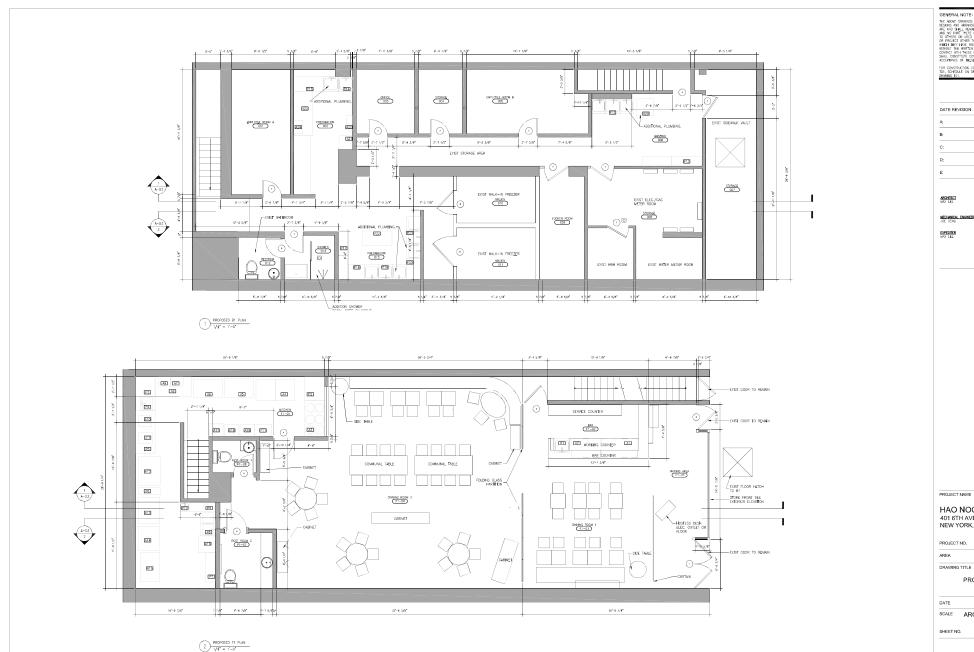

The following supporting materials are **required** for this application:

- 1. A list of all other licensed premises within 500 ft. of this location including Beer and Wine.
- 2. Floor plans of the premise, including all tables and chairs and kitchen lay out to be licensed. Please also include any schematics for sidewalk café, backyard garden space and/or rooftop areas if applicable.
- 3. Provide any plans filed or to be filed with the Buildings Department.
- 4. Proposed menu, if applicable.
- 5. Certificate of Occupancy or Letter of No Objection for the premises.
- 6. Letter of Understanding or Letter of Intent from the Landlord.
- 7. Provide proof of community outreach with signatures or letters from Residential Tenants at location and from surrounding buildings. (i.e. a letter from the neighborhood block association or petition in support.)
- 8. A copy of your NYS Liquor Authority application as it will be submitted to the SLA. (excluding financial information)

| INTERIOR OF PREMISES:                                                                                                                                                                         |
|-----------------------------------------------------------------------------------------------------------------------------------------------------------------------------------------------|
| What is the total licensed square footage of the premises?Approx. 3950 sqft                                                                                                                   |
| If more than one floor, please specify square footage by floors: Approximately, 1975 sq ft per floor                                                                                          |
| If there is a sidewalk café, rear yard, rooftop, or outside space, what is the square footage of the area?                                                                                    |
| N/A                                                                                                                                                                                           |
| If more than one floor, what is the access between floors?staircase                                                                                                                           |
| How many entrances are there? 2 How many exits? 2 How many bathrooms ? 2 (public) 1 (staff)                                                                                                   |
| Is there access to other parts of the building? X no yes, explain:                                                                                                                            |
| OVERALL SEATING INFORMATION:                                                                                                                                                                  |
| Total number of tables? 21 Total table seats? 67                                                                                                                                              |
| (service bar) Total number of bars?1 Total bar seats?0                                                                                                                                        |
| Total number of "other" seats?0 please explain :                                                                                                                                              |
| Total OVERALL number of seats in Premises : 67                                                                                                                                                |
| BARS:                                                                                                                                                                                         |
| How many *stand-up bars / bar seats are being applied for on the premises? Bars Seats                                                                                                         |
| How many service bars are being applied for on the premises?1                                                                                                                                 |
| Any food counters? _X_ no yes, describe :                                                                                                                                                     |
| For Alterations and Upgrades:                                                                                                                                                                 |
| Please describe all current and existing bars / bar seats and specific changes:                                                                                                               |
| * A stand-up bar is any bar or counter (whether seating or not) over which a member of the public can order, pay for and receive food and alcoholic beverages.  PROPOSED METHOD OF OPERATION: |

MECHANICAL ENGINEER

HAO NOODLE & TEA 401 6TH AVENUE NEW YORK, NY 10014

PROPOSED PLAN

SCALE ARCH D 1/4" = 1'-0"

A-01