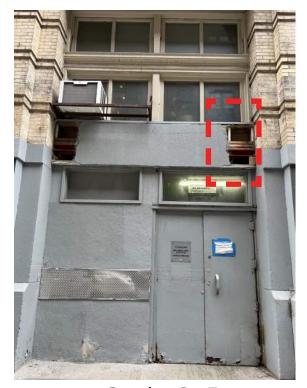

Camera: 3" Dia. x 5" Projection

114 Crosby Street Facade

114 Crosby St. Entrance

Probe at Spandrel: No historic fabric present

**Crosby Street Elevation** 

140 Crosby Street

100 Crosby Street

Crosby Street Hotel (79 Crosby Street)