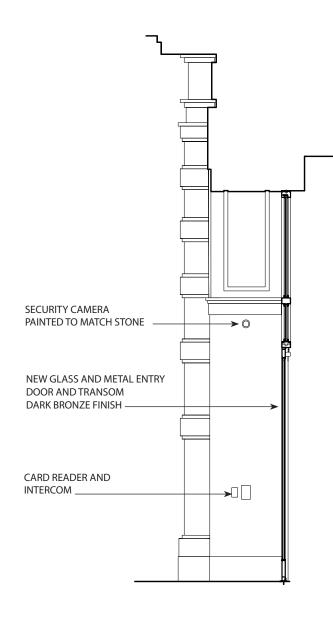

Existing Condition at 580 Broadway

Existing Entry Door at 580 Broadway

580 Broadway

Proposed Entry Door at 580 Broadway

Proposed Broadway Entry Door Details

Card Reader: 3"W x 4-3/4"H

Intercom/Doorbell: 5"W x 7" H

Camera: 3" Dia. x 5" Projection

114 Crosby Street Facade

114 Crosby St. Entrance

Probe at Spandrel: No historic fabric present

**Crosby Street Elevation** 

140 Crosby Street

100 Crosby Street

Crosby Street Hotel (79 Crosby Street)