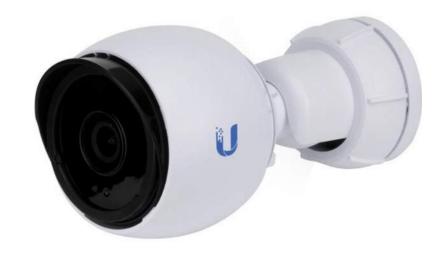

Camera: 3" Dia. x 5" Projection

114 Crosby Street Facade

114 Crosby St. Entrance

Probe at Spandrel: No historic fabric present

**Crosby Street Elevation** 

140 Crosby Street

100 Crosby Street

Crosby Street Hotel (79 Crosby Street)

## **Under Canopy Lighting:** Dark Bronze finish

Camera: 3" Dia. x 5" Projection

14410 Myford Road, Irvine, CA 92606

Crosby Street Marquee - Camera and Lighting Specifications 580 Broadway