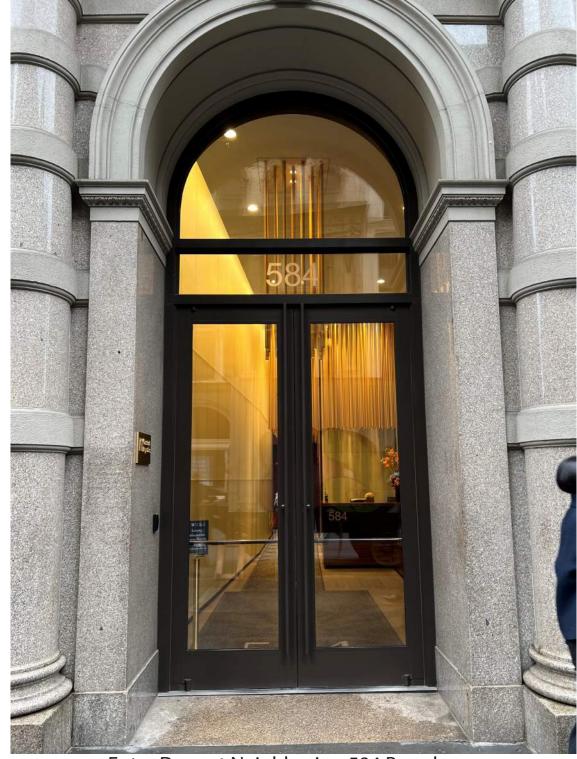

New York Public Library, c. 1899

Historic Elevation - East Side of Broadway

**Existing Conditions - Streetscape** 

October 13, 2022

Entry Door at Neighboring 584 Broadway (Approved for 584 and 588 Bway at 2014 Public Hearing)