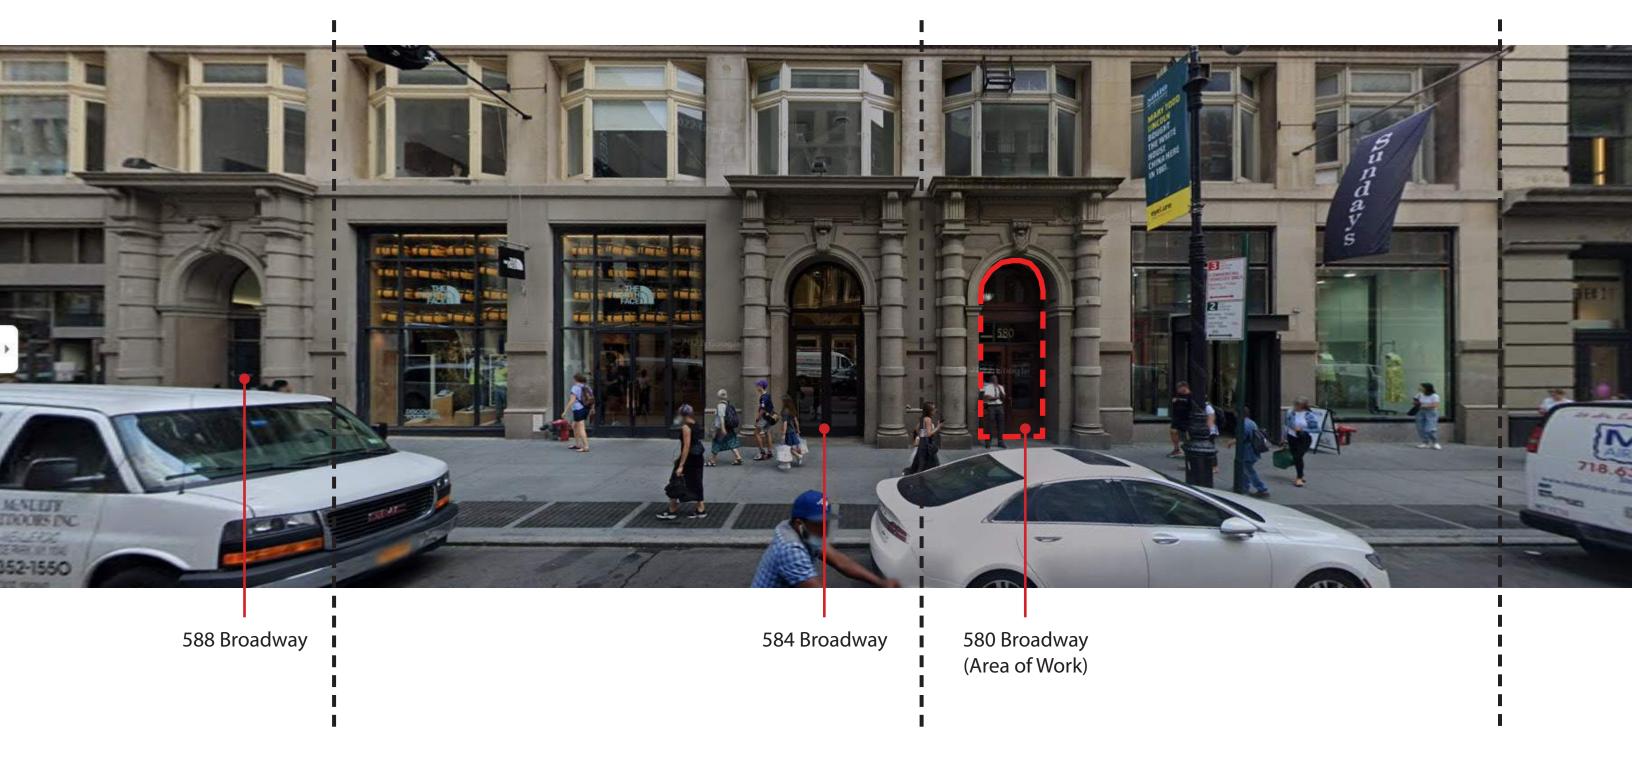

New York Public Library, c. 1899

Historic Elevation - East Side of Broadway

**Existing Conditions - Streetscape** 

October 13, 2022

Entry Door at Neighboring 584 Broadway (Approved for 584 and 588 Bway at 2014 Public Hearing)

Existing Condition at 580 Broadway

Existing Entry Door at 580 Broadway

580 Broadway

Proposed Entry Door at 580 Broadway

Proposed Broadway Entry Door Details

Card Reader: 3"W x 4-3/4"H

Intercom/Doorbell: 5"W x 7" H