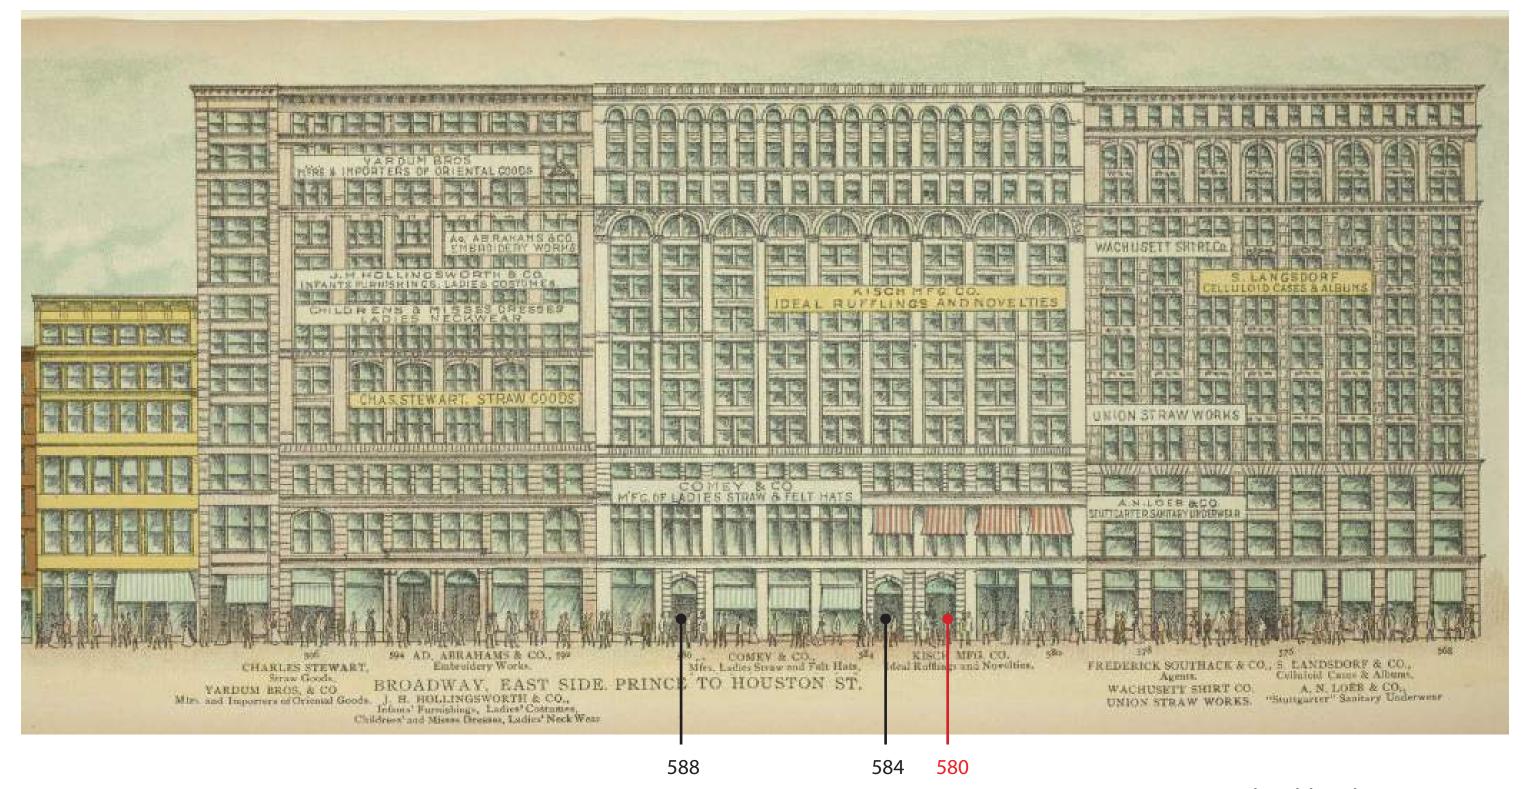

New York Public Library, c. 1899

Historic Elevation - East Side of Broadway

**Existing Conditions - Streetscape** 

October 13, 2022

Entry Door at Neighboring 584 Broadway (Approved for 584 and 588 Bway at 2014 Public Hearing)