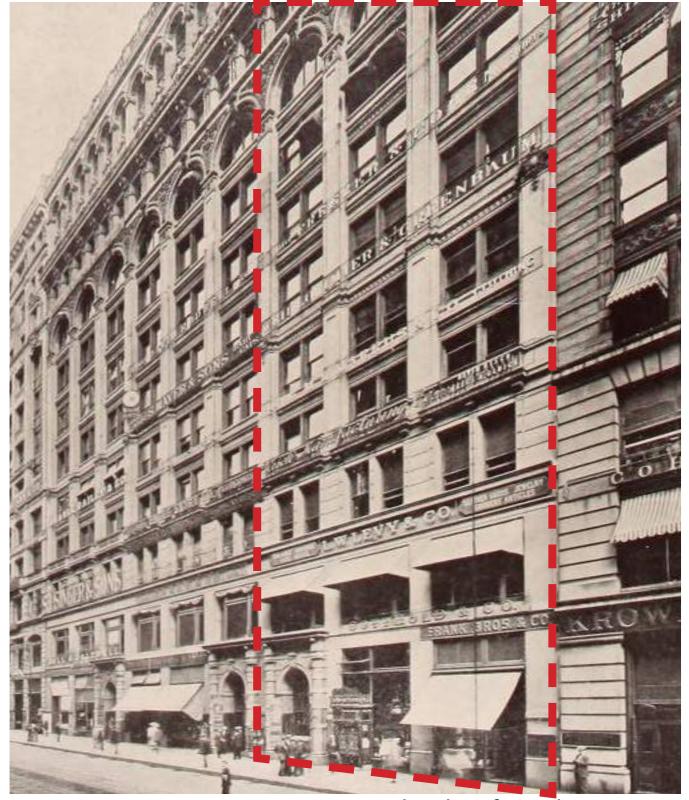

New York Public Library, c. 1899

Historic Elevation - East Side of Broadway

**Existing Conditions - Streetscape** 

October 13, 2022

Entry Door at Neighboring 584 Broadway (Approved for 584 and 588 Bway at 2014 Public Hearing)