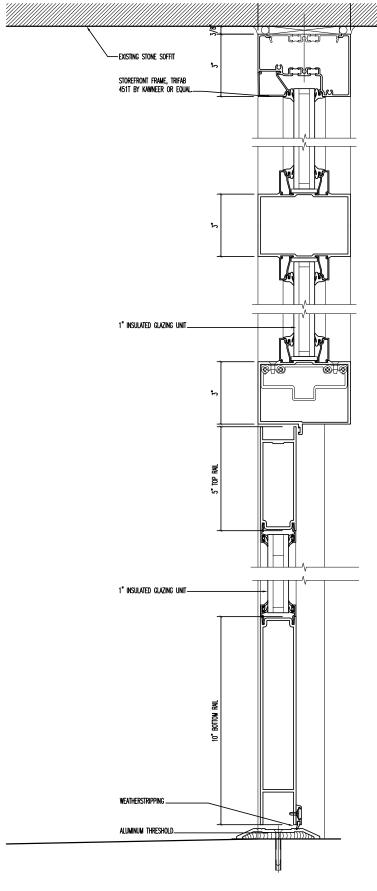

Existing Condition at 580 Broadway

Existing Entry Door at 580 Broadway

580 Broadway

Proposed Entry Door at 580 Broadway

Proposed Broadway Entry Door Details

Card Reader: 3"W x 4-3/4"H

Intercom/Doorbell: 5"W x 7" H