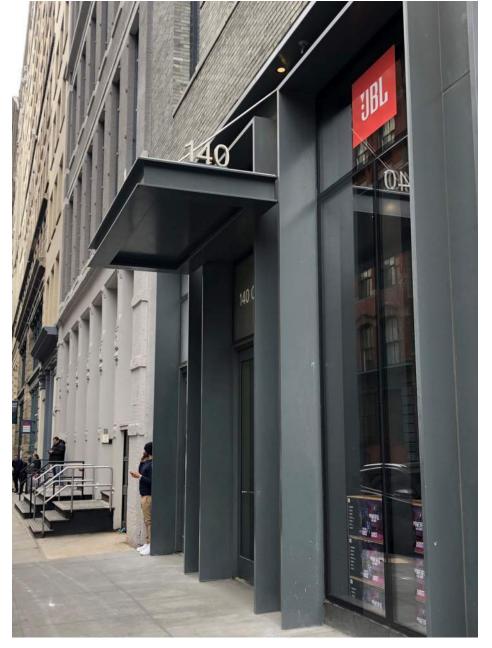

Camera: 3" Dia. x 5" Projection

114 Crosby Street Facade

114 Crosby St. Entrance

Probe at Spandrel: No historic fabric present

**Crosby Street Elevation** 

140 Crosby Street

100 Crosby Street

Crosby Street Hotel (79 Crosby Street)