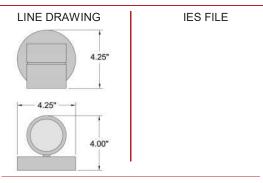

#### PRODUCT MEASUREMENTS

**FIXTURE** BACKPLATE / CANOPY Length: Length

Width: 4.25" Width: Diameter Diameter: Height: 4.25" Height: 1.5"

Extension: 4" Overall Height

## **Under Canopy Lighting:** Dark Bronze finish

Camera: 3" Dia. x 5" Projection

14410 Myford Road, Irvine, CA 92606

Crosby Street Marquee - Camera and Lighting Specifications 580 Broadway