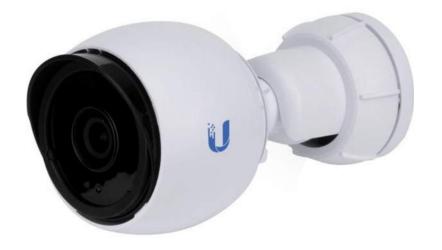

Camera: 3" Dia. x 5" Projection

114 Crosby Street Facade

114 Crosby St. Entrance

Probe at Spandrel: No historic fabric present

**Crosby Street Elevation** 

140 Crosby Street

100 Crosby Street

Crosby Street Hotel (79 Crosby Street)

## **Under Canopy Lighting:** Dark Bronze finish

Camera: 3" Dia. x 5" Projection

14410 Myford Road, Irvine, CA 92606

Crosby Street Marquee - Camera and Lighting Specifications 580 Broadway