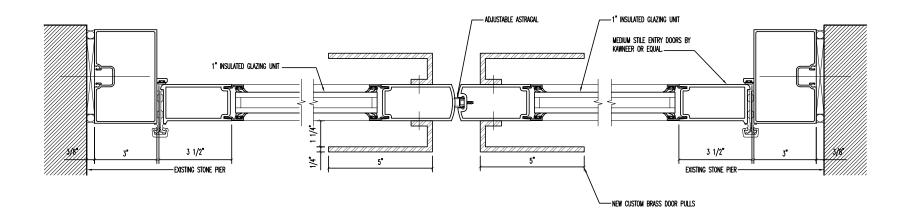

Existing Condition at 580 Broadway

Existing Entry Door at 580 Broadway

580 Broadway

Proposed Entry Door at 580 Broadway

Proposed Broadway Entry Door Details

Card Reader: 3"W x 4-3/4"H

Intercom/Doorbell: 5"W x 7" H