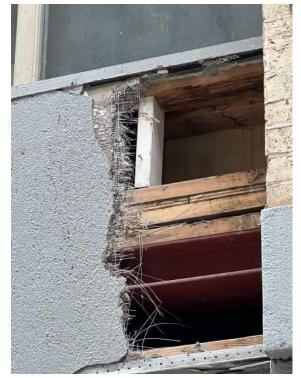

Camera: 3" Dia. x 5" Projection

114 Crosby Street Facade

114 Crosby St. Entrance

Probe at Spandrel: No historic fabric present

**Crosby Street Elevation** 

140 Crosby Street

100 Crosby Street

Crosby Street Hotel (79 Crosby Street)