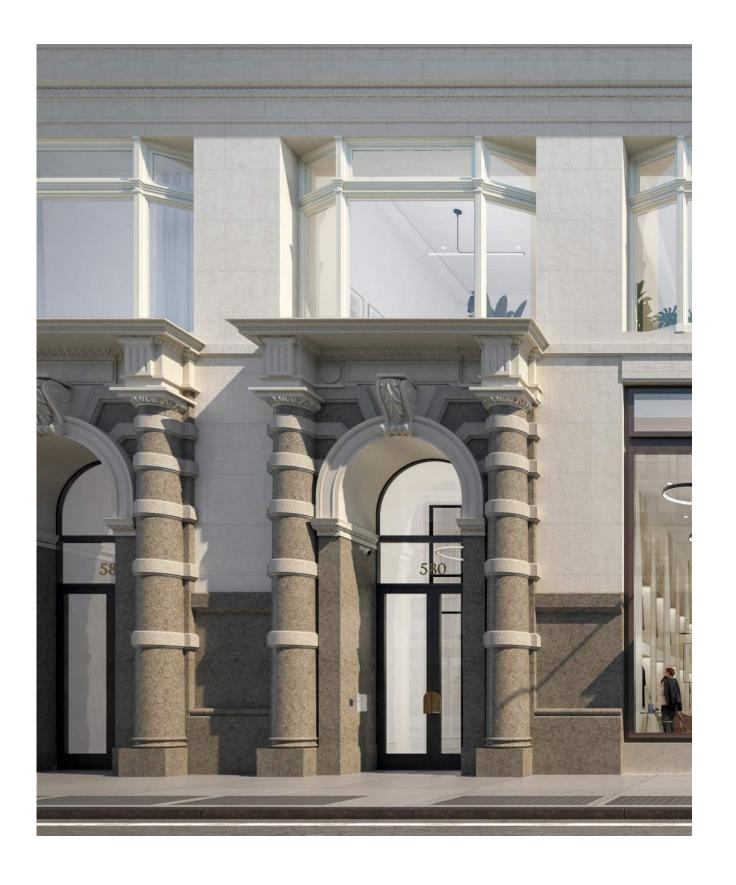

Existing Condition at 580 Broadway

Existing Entry Door at 580 Broadway

580 Broadway

Proposed Entry Door at 580 Broadway

Proposed Broadway Entry Door Details

Card Reader: 3"W x 4-3/4"H

Intercom/Doorbell: 5"W x 7" H