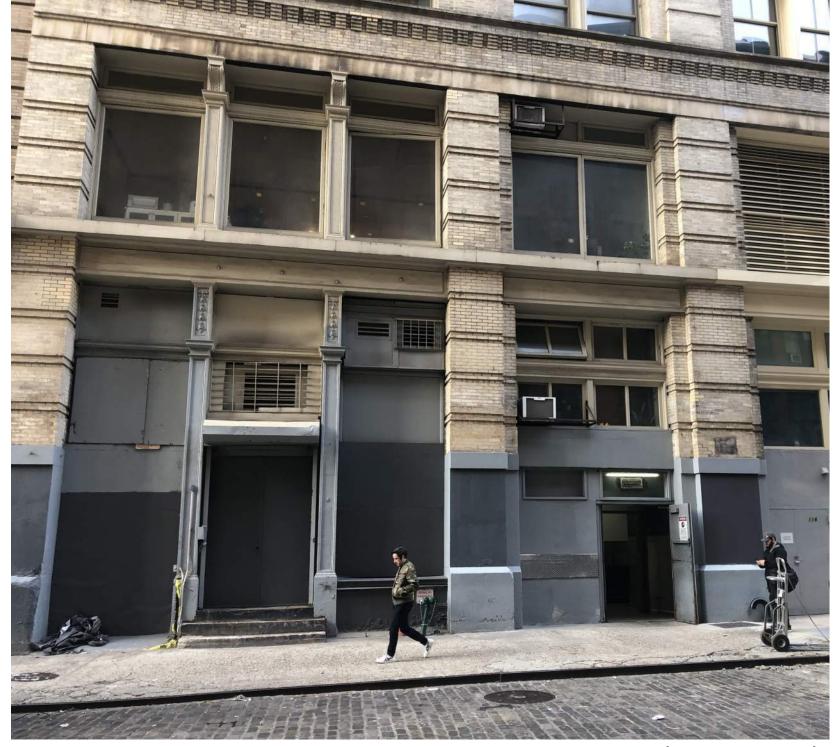

New York Public Library, c. 1899

Historic Elevation - East Side of Broadway

**Existing Conditions - Streetscape** 

October 13, 2022

Entry Door at Neighboring 584 Broadway (Approved for 584 and 588 Bway at 2014 Public Hearing)

Existing Condition at 580 Broadway

Existing Entry Door at 580 Broadway

580 Broadway

Proposed Entry Door at 580 Broadway

Proposed Broadway Entry Door Details

Card Reader: 3"W x 4-3/4"H

Intercom/Doorbell: 5"W x 7" H