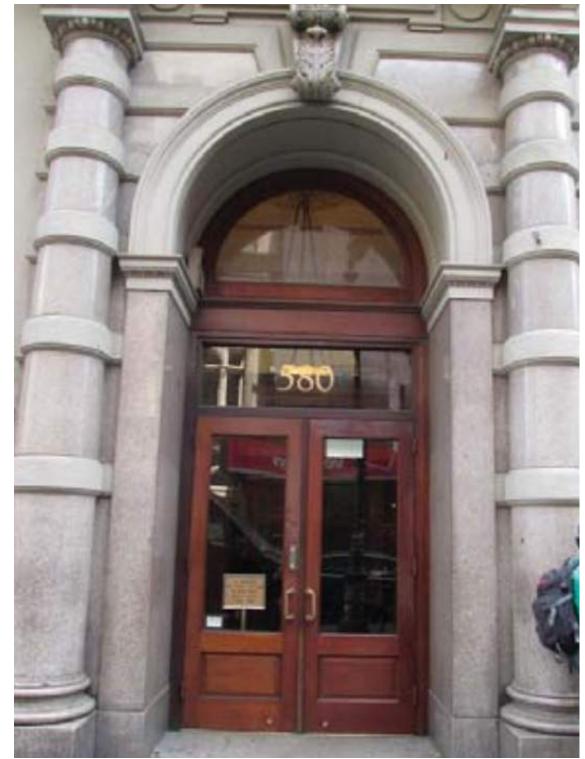

Existing Condition at 580 Broadway

Existing Entry Door at 580 Broadway

580 Broadway

Proposed Entry Door at 580 Broadway

Proposed Broadway Entry Door Details

Card Reader: 3"W x 4-3/4"H

Intercom/Doorbell: 5"W x 7" H