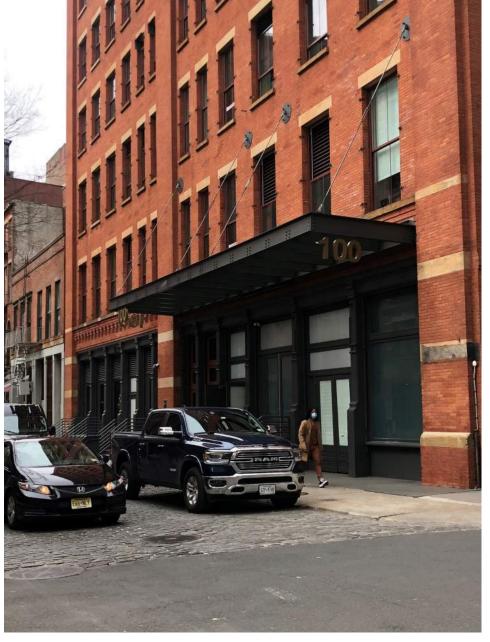

Existing Condition at 580 Broadway

Existing Entry Door at 580 Broadway

580 Broadway

Proposed Entry Door at 580 Broadway

Proposed Broadway Entry Door Details

Card Reader: 3"W x 4-3/4"H

Intercom/Doorbell: 5"W x 7" H