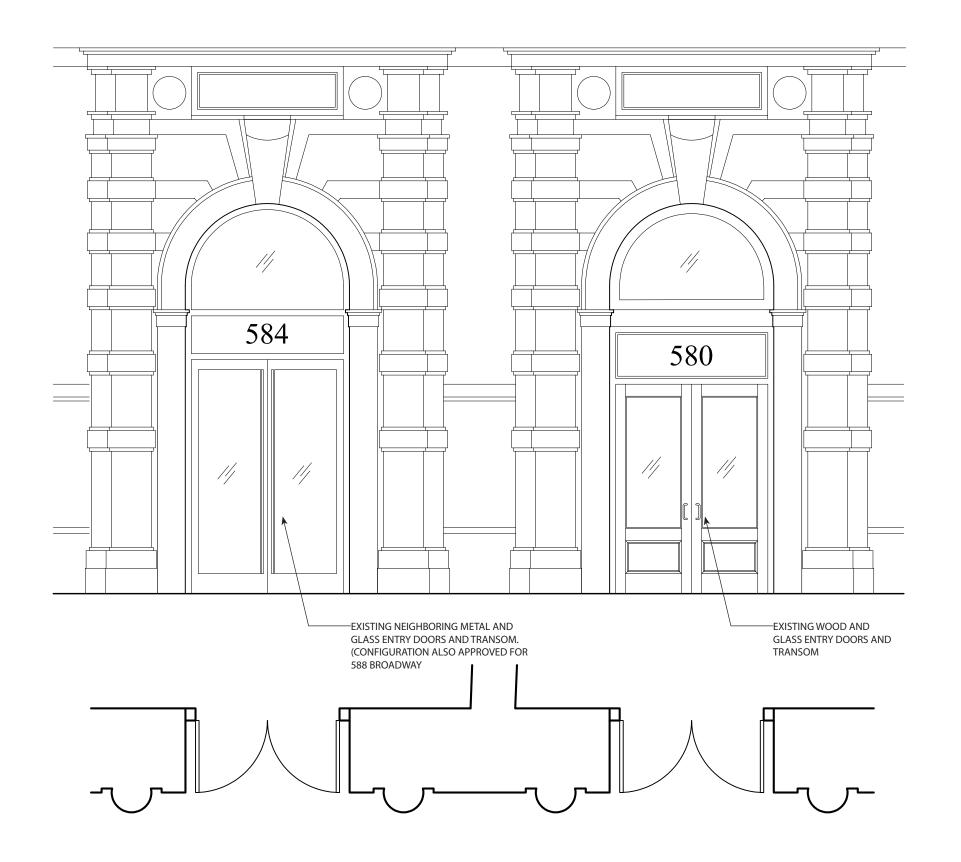

New York Public Library, c. 1899

Historic Elevation - East Side of Broadway

**Existing Conditions - Streetscape** 

October 13, 2022

Entry Door at Neighboring 584 Broadway (Approved for 584 and 588 Bway at 2014 Public Hearing)

Existing Condition at 580 Broadway

Existing Entry Door at 580 Broadway

580 Broadway

Proposed Entry Door at 580 Broadway

Proposed Broadway Entry Door Details

Card Reader: 3"W x 4-3/4"H

Intercom/Doorbell: 5"W x 7" H