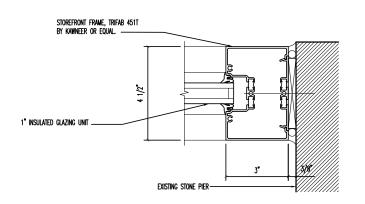

Existing Condition at 580 Broadway

Existing Entry Door at 580 Broadway

580 Broadway

Proposed Entry Door at 580 Broadway

Proposed Broadway Entry Door Details

Card Reader: 3"W x 4-3/4"H

Intercom/Doorbell: 5"W x 7" H