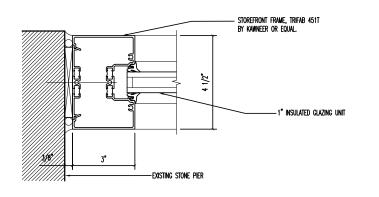

Existing Condition at 580 Broadway

Existing Entry Door at 580 Broadway

580 Broadway

Proposed Entry Door at 580 Broadway

Proposed Broadway Entry Door Details

Card Reader: 3"W x 4-3/4"H

Intercom/Doorbell: 5"W x 7" H