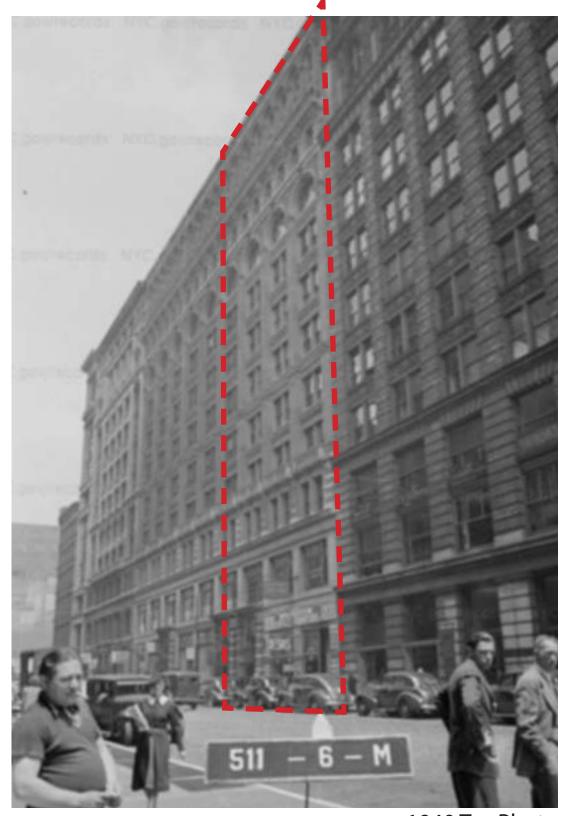

### SoHo-Cast Iron Historic District | LP-00768

Graphic Source: Map PLUTO, Edition 18v1, Author: New York City Landmarks Preservation Commission, LCR Date: 3.20.2019

Historic District Map 580 Broadway

Both Sides of Broadway, c. 1910