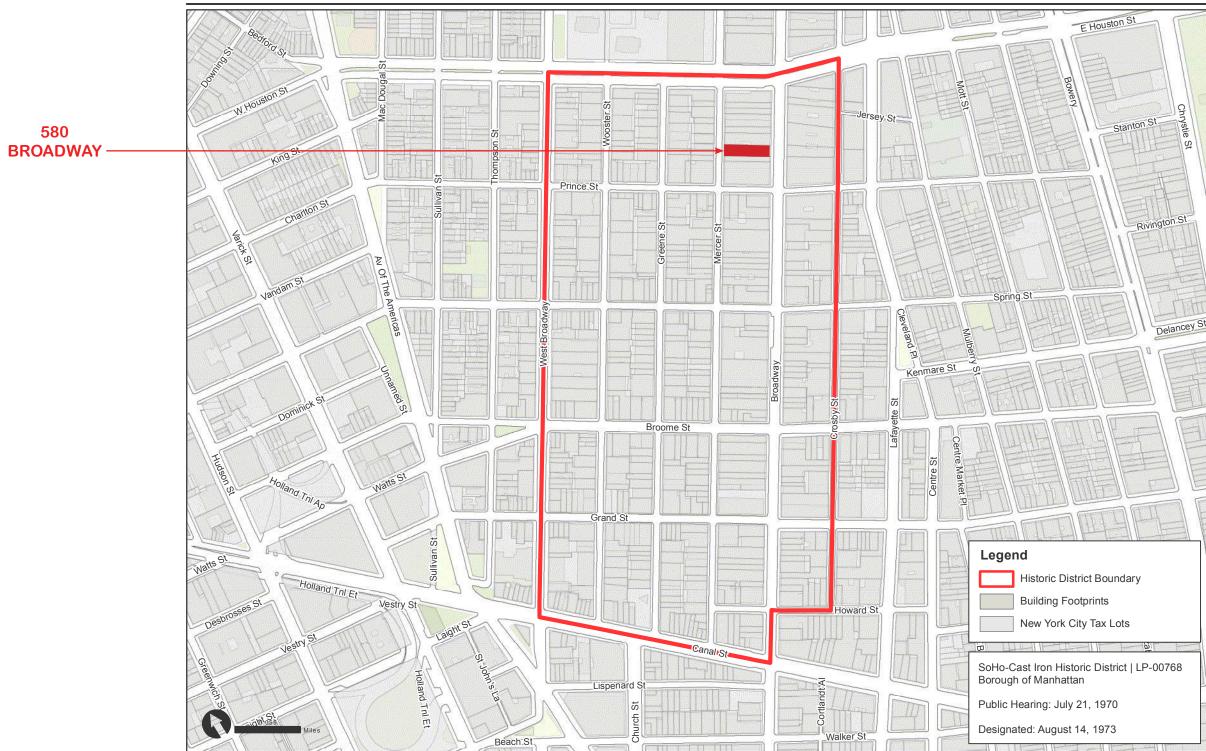

### SoHo-Cast Iron Historic District | LP-00768

Graphic Source: Map PLUTO, Edition 18v1, Author: New York City Landmarks Preservation Commission, LCR Date: 3.20.2019

Historic District Map 580 Broadway

Both Sides of Broadway, c. 1910