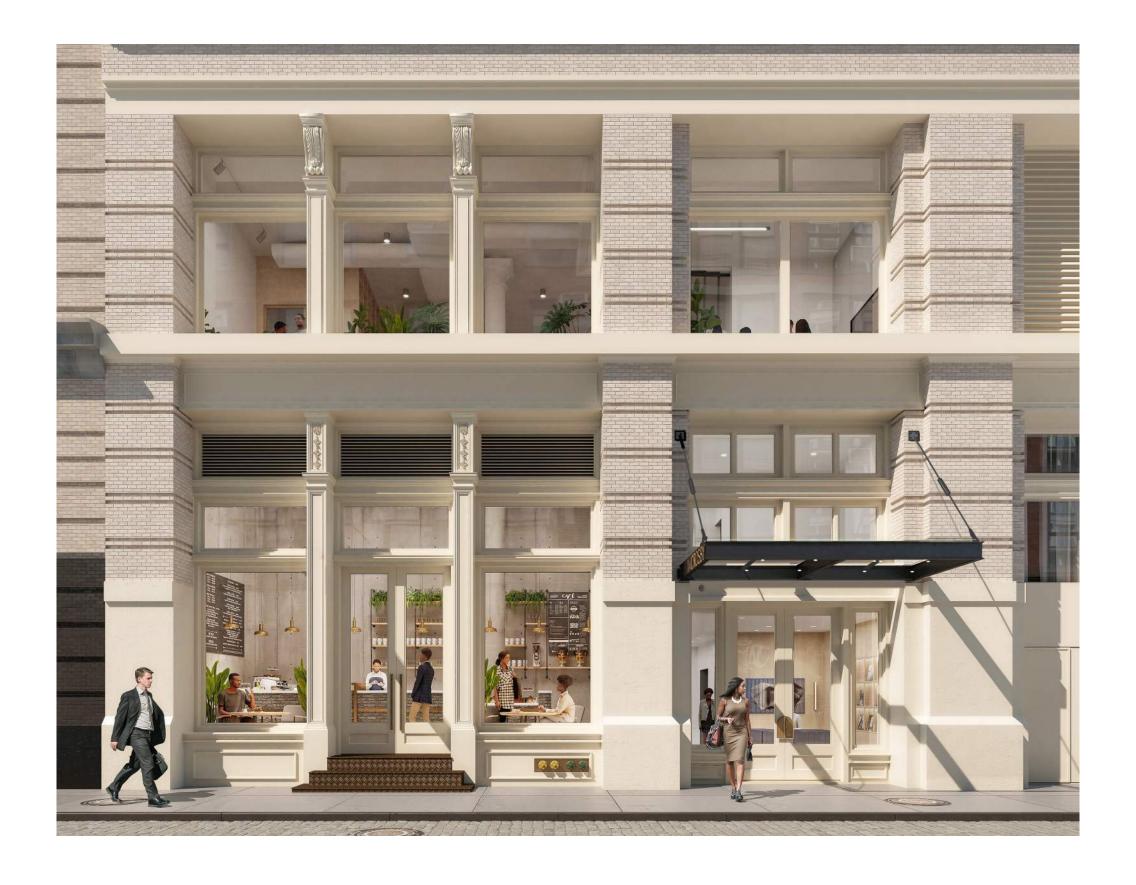

New York Public Library, c. 1899

Historic Elevation - East Side of Broadway

**Existing Conditions - Streetscape** 

October 13, 2022

Entry Door at Neighboring 584 Broadway (Approved for 584 and 588 Bway at 2014 Public Hearing)

Existing Condition at 580 Broadway

Existing Entry Door at 580 Broadway

580 Broadway

Proposed Entry Door at 580 Broadway

Proposed Broadway Entry Door Details

Card Reader: 3"W x 4-3/4"H

Intercom/Doorbell: 5"W x 7" H