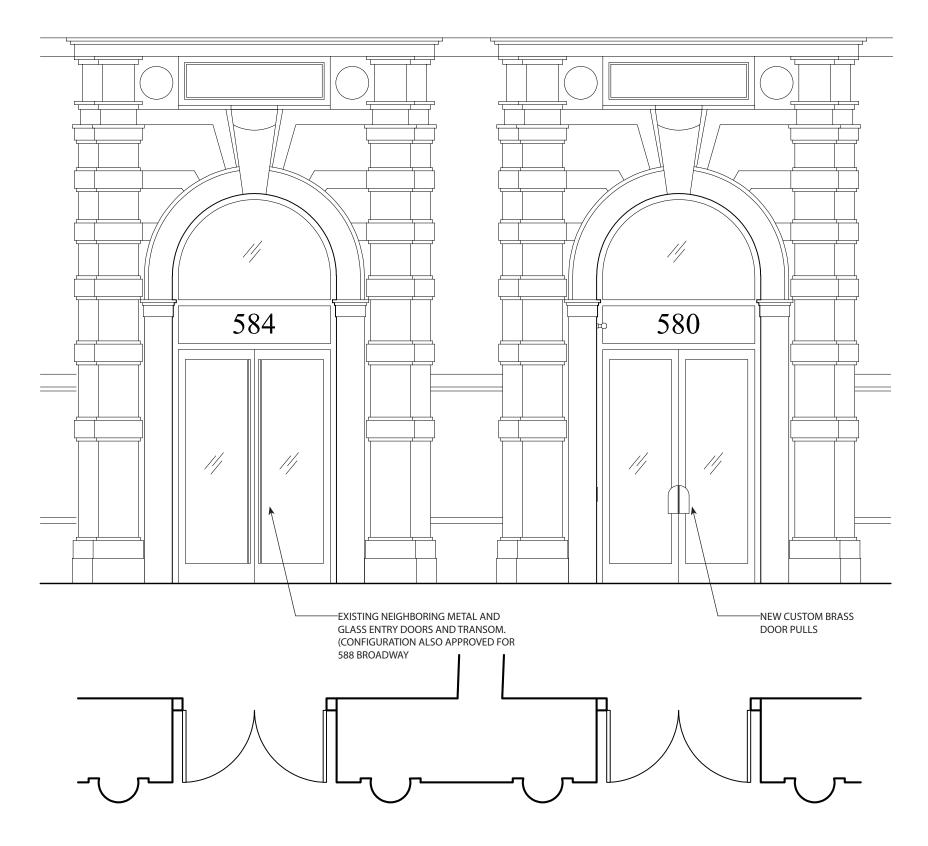

New York Public Library, c. 1899

Historic Elevation - East Side of Broadway

**Existing Conditions - Streetscape** 

October 13, 2022

Entry Door at Neighboring 584 Broadway (Approved for 584 and 588 Bway at 2014 Public Hearing)