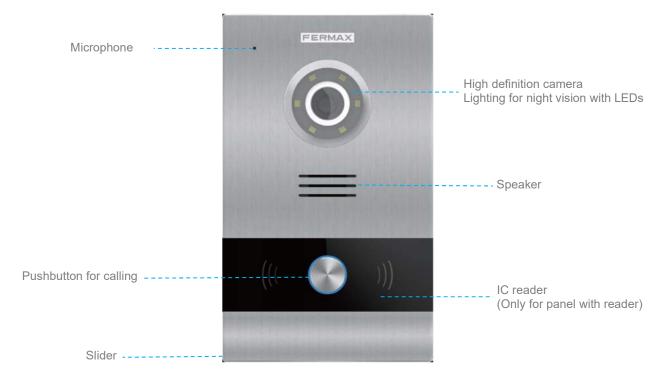

Existing Condition at 580 Broadway

Existing Entry Door at 580 Broadway

580 Broadway

Proposed Entry Door at 580 Broadway

Proposed Broadway Entry Door Details

Card Reader: 3"W x 4-3/4"H

Intercom/Doorbell: 5"W x 7" H

Camera: 3" Dia. x 5" Projection

114 Crosby Street Facade

114 Crosby St. Entrance

Probe at Spandrel: No historic fabric present

**Crosby Street Elevation** 

140 Crosby Street

100 Crosby Street

Crosby Street Hotel (79 Crosby Street)