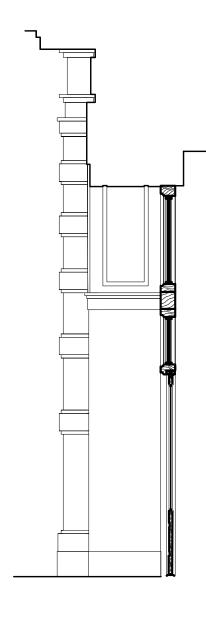

Existing Condition at 580 Broadway

Existing Entry Door at 580 Broadway

580 Broadway

Proposed Entry Door at 580 Broadway

Proposed Broadway Entry Door Details

Card Reader: 3"W x 4-3/4"H

Intercom/Doorbell: 5"W x 7" H