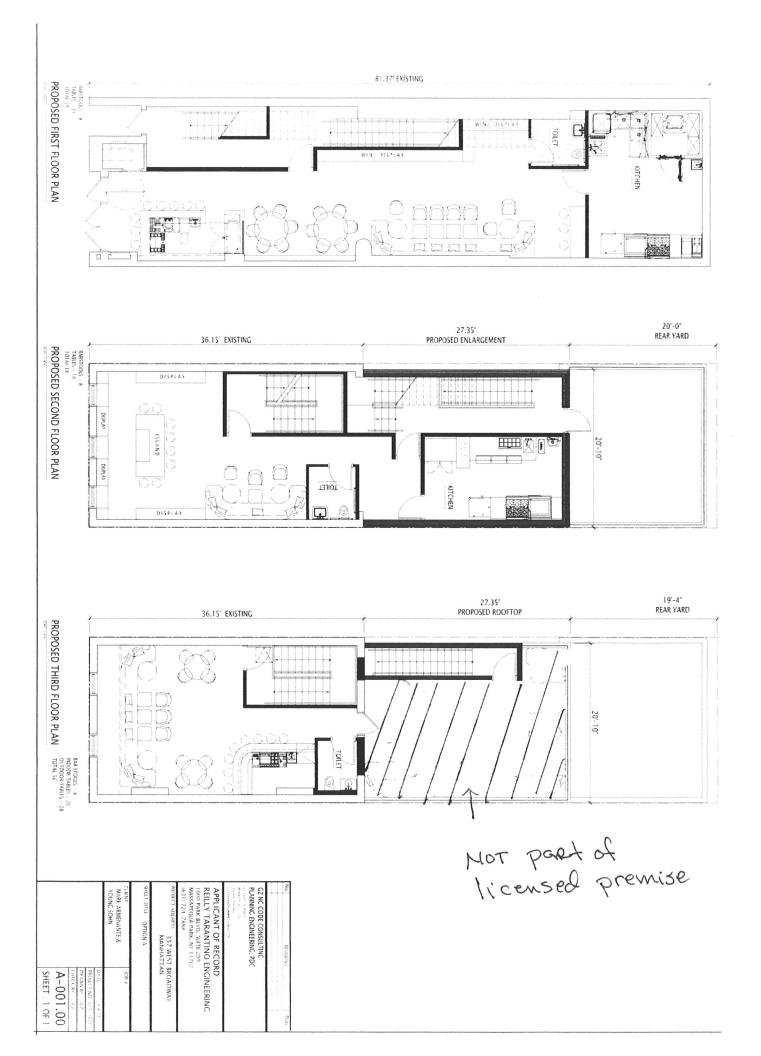

Briefly describe the proposed operation (i.e. "We are a family restaurant that will focus on..."):

This will be a three floor establishment. The first floor will feature a seated dinner series with a weekly rotating guest chef who will craft and create their own multi-course prefixe menu ranging from \$60-\$85. The second floor will have a deli goods alimentari as well as caviar for tasting and/or purchase. The third floor will host an intimate caviar and champagne lounge with cafe-esque seating. The Residence + Cavi-AIR Cafe plans to serve champagne, sparkling wines, and their adjacent cocktail counterparts to highlight wine with bubbles.

## PREMISES:

| By what right does the applicant have possession of the premises?                                                                                                               |  |  |  |  |  |
|---------------------------------------------------------------------------------------------------------------------------------------------------------------------------------|--|--|--|--|--|
| X Own X Lease Sub-lease Binding Contract to acquire real property other:                                                                                                        |  |  |  |  |  |
| Type of Building: Residential X Commercial Mixed (Res/Com) Other:                                                                                                               |  |  |  |  |  |
| Number of floor:3 Year Built : 1825                                                                                                                                             |  |  |  |  |  |
| Describe neighboring buildings: To the left is a commercial building and to the right is a retail business.                                                                     |  |  |  |  |  |
| Zoning Designation: M1-5A                                                                                                                                                       |  |  |  |  |  |
| Zoning Overlay or Special Designation (applicable)                                                                                                                              |  |  |  |  |  |
| Block and Lot Number: 475 / 10                                                                                                                                                  |  |  |  |  |  |
| Does the premise occupy more than one building, zoning lot, tax lot or more than one floor? $\overline{X}$ yes $\underline{\hspace{0.4cm}}$ no                                  |  |  |  |  |  |
| Is the premise located in a historic district? X yes no                                                                                                                         |  |  |  |  |  |
| (if yes, have all exterior changes or changes governed by the Landmarks Preservation Commission (LPC) been approved by the LPC? X yes no, please explain: no changes to be made |  |  |  |  |  |
| Will any outside area or sidewalk café be used for the sale or consumption of alcoholic beverages? (including sidewalk, roof and yard space) <u>X</u> no yes : explain          |  |  |  |  |  |
| What is the proposed Occupancy?136                                                                                                                                              |  |  |  |  |  |
| Does the premise currently have a valid Certificate of Occupancy (C of O) and all appropriate permits?                                                                          |  |  |  |  |  |
| noX_ yes                                                                                                                                                                        |  |  |  |  |  |
| f yes, what is the maximum occupancy for the premises?89                                                                                                                        |  |  |  |  |  |
| f yes, what is the use group for the premises? 1st floor - 6c, 2nd floor - 6, 3rd floor - 6                                                                                     |  |  |  |  |  |
| f yes, is proposed occupancy permitted? yesX_ no, explain :Dept of Buildings re-zoned for use                                                                                   |  |  |  |  |  |
| group 6 (document attached) on floors 2 and 3; full building under construction, plan to amend C of O                                                                           |  |  |  |  |  |
| f your occupancy is 75 or greater, do you plan to apply for Public Assembly permit? $X$ yesno                                                                                   |  |  |  |  |  |
| Do you plan to file for changes to the Certificate of Occupancy? $\underline{X}$ yes $\underline{\hspace{0.5cm}}$ no if yes, please provide copy of application to the NYC DOB) |  |  |  |  |  |
| Will the façade or signage be changed from what currently exist at the premise? $X$ no $X$ no $X$                                                                               |  |  |  |  |  |
| if yes, please describe: N/A                                                                                                                                                    |  |  |  |  |  |

| INTERIOR OF PREMISES:                                                                                                                                          |  |  |  |  |  |
|----------------------------------------------------------------------------------------------------------------------------------------------------------------|--|--|--|--|--|
| What is the total licensed square footage of the premises?3,478 sq ft                                                                                          |  |  |  |  |  |
| If more than one floor, please specify square footage by floors: 1st - 1,599 sq ft; 2nd - 1,209 sq ft; 3rd - 670 sq ft                                         |  |  |  |  |  |
| If there is a sidewalk café, rear yard, rooftop, or outside space, what is the square footage of the area?                                                     |  |  |  |  |  |
| Sidewalk seating - TBD per NY Open Restaurants program                                                                                                         |  |  |  |  |  |
| If more than one floor, what is the access between floors? Stairs                                                                                              |  |  |  |  |  |
| How many entrances are there?2 How many ets?2 How many bathroms?3                                                                                              |  |  |  |  |  |
| Is there access to other parts of the building? X no yes, explain:                                                                                             |  |  |  |  |  |
|                                                                                                                                                                |  |  |  |  |  |
| OVERALL SEATING INFORMATION:                                                                                                                                   |  |  |  |  |  |
| Total number of tables?28_ Total table seats?122                                                                                                               |  |  |  |  |  |
| Total number of bars? 2 Total baseats? 14                                                                                                                      |  |  |  |  |  |
| Total number of "other" seats? please explain :                                                                                                                |  |  |  |  |  |
| Total OVERALL number of seats in Premises :136                                                                                                                 |  |  |  |  |  |
| BARS:                                                                                                                                                          |  |  |  |  |  |
| How many *stand-up bars / bar seats are being applied for on the premises? Bars 2 Seats 14                                                                     |  |  |  |  |  |
| How many service bars are being applied for on the premises?2                                                                                                  |  |  |  |  |  |
| Any food counters? X no yes, describe :                                                                                                                        |  |  |  |  |  |
| For Alterations and Upgrades:                                                                                                                                  |  |  |  |  |  |
| Please describe all current and existing bars / bar seats and specific changes:N/A                                                                             |  |  |  |  |  |
| * A stand-up bar is any bar or counter (whether seating or not) over which a member of the public can order, pay for and receive food and alcoholic beverages. |  |  |  |  |  |
| PROPOSED METHOD OF OPERATION:                                                                                                                                  |  |  |  |  |  |
| What type of establishment will this be? (check all that apply)                                                                                                |  |  |  |  |  |
| BarBar & Food _X_RestaurantClub/ CabaretHotelOther:                                                                                                            |  |  |  |  |  |