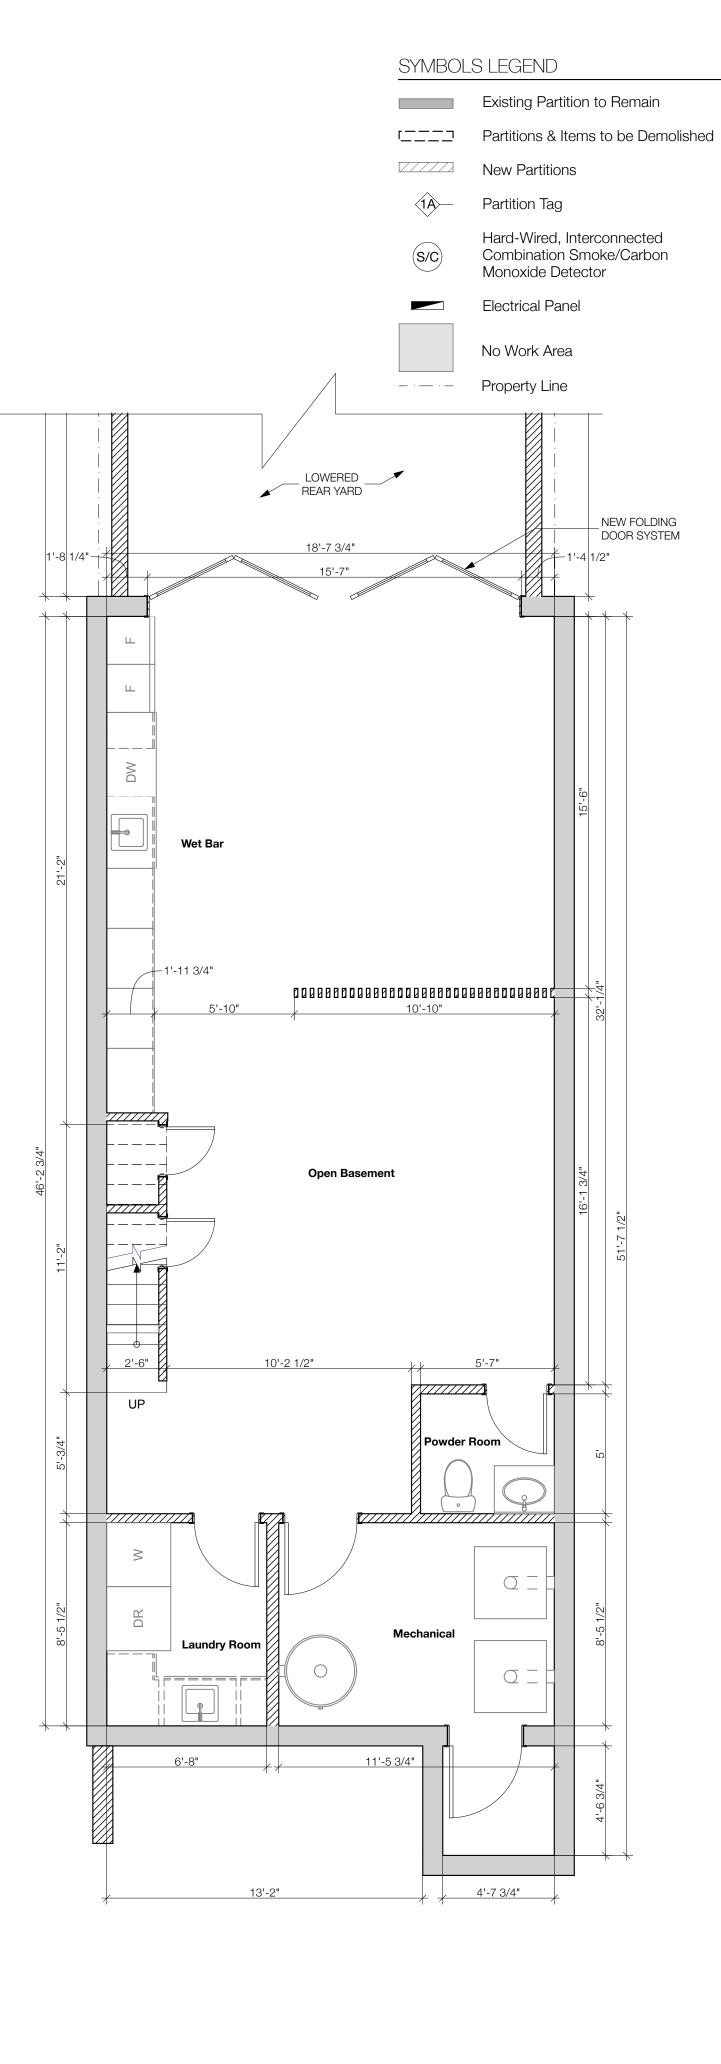

\_ NEW DOOR IN EXISTING OPENING

\_NEW DOORS IN ENLARGED OPENINGS

NEW REAR DECK & SPIRAL STAIR FROM — BASEMENT TO NEW CELLAR LEVEL REAR YARD

NEW PAVERS FOR — CELLAR LEVEL IN REAR YARD

Existing Rear Yard Photo

EXISTING TINTED STUCCO TOP LAYER TO BE REPAIRED AS REQUIRED, SMOOTHED AND REPAINTED, COLOR TO BE DECIDED.

EXISTING WINDOWS AND DOORS TO BE REMOVED AND REPLACED.

EXTERIOR 2",5 1/2"

5 Proposed Basement Window Elevations

NEW GLASS

## Existing Basement Floor Windows

\_\_\_NEW BIFOLD GLASS DOOR

|                                                |                                                                                                    | parchitec<br>PF                                         | ture.c<br>ture.c<br>               |
|------------------------------------------------|----------------------------------------------------------------------------------------------------|---------------------------------------------------------|------------------------------------|
| Ca                                             | aroline Vik<br>New                                                                                 | Property<br>& Thoma<br>73 Perr<br>7 York, N             | s Baile<br>y Stre                  |
| BLOCK:<br>LOT:<br>ZONING<br>DISTRIC            | à MAP:                                                                                             | 622<br>63<br>12a<br>R6                                  |                                    |
| are and shal<br>are not to be<br>projects, exc | d Specifications<br>I remain the prop<br>used on extensi<br>pept by agreemer<br>on to the Architec | perty of the Ar<br>ions of the pro<br>nt in writing and | chitect. T<br>ject, or of          |
| and correlatii<br>will not be<br>methods, teo  | I Contractor is<br>ng dimensions a<br>responsible f<br>chniques, seque<br>utions and progra        | t the job site.<br>for construct<br>nces, or proce      | The Archi<br>ion mea<br>edures, or |
| project.                                       | Black Architecture                                                                                 |                                                         |                                    |
|                                                |                                                                                                    |                                                         |                                    |
|                                                |                                                                                                    |                                                         |                                    |
|                                                |                                                                                                    |                                                         |                                    |
| 8/4/22                                         | Issue for CB/L                                                                                     | PC                                                      | 01                                 |
| DATE<br>Drawn                                  | ISSUE                                                                                              |                                                         | RE                                 |
| Checke                                         | •                                                                                                  |                                                         |                                    |
|                                                |                                                                                                    |                                                         |                                    |
|                                                |                                                                                                    |                                                         |                                    |
|                                                |                                                                                                    |                                                         |                                    |
|                                                |                                                                                                    |                                                         |                                    |
|                                                |                                                                                                    |                                                         |                                    |
| Seal:                                          |                                                                                                    |                                                         |                                    |
| Seal:                                          |                                                                                                    |                                                         |                                    |
| Seal:                                          |                                                                                                    |                                                         |                                    |
| Seal:<br>Title:                                |                                                                                                    |                                                         |                                    |
| Title:                                         | r Facade<br>Door D                                                                                 |                                                         | <br>>w &                           |
| Title:                                         |                                                                                                    | etails                                                  | <br>>w &                           |
| Title:<br>Rea<br>Date:<br>Scale:               | Door D<br>8/4/<br>AS N<br>t #: PRF                                                                 | Details<br>22<br>NOTED                                  | <br>>w &                           |