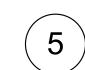

- #83 & 85 full third story. No. 85 was Italianized with round-arched areaway railings, bracketed roof cornice and window sash with central vertical muntins. No. 83 now has squat second floor windows and very tall third floor windows with a simple wrought iron balcony in front of them, obviously a remodeling of the Twentieth Century. These two houses were among the nine built in 1817 and 1818 for Aaron Henry (discussed under Nos. 385-387 Bleecker Street). He was a retired clothier who overexpanded his real estate investments despite several sales in 1820. Under a court judgment to satisfy his creditors, these two houses were sold at a public auction at the Tontine Coffee House in 1821.
- #79 & 81 This pair of five-story apartment houses was built in 1895 by Schneider & Herter, owner and architect. Despite its late date, this apartment house retains much of the best of the Romanesque Revival, as may be seen in the round-arched windows of the third floor and by the sphinx brackets supporting the cornice slab above the entrance door. The stoop, approached from the side, displays some handsome ironwork at the handrailings.
- Designed by George F. Pelham (mentioned also for No. 65), and built in 1901-02 for Lowenfeld and Prager, this is a six-story brick apartment house with stores in the basement. The first floor with central entrance door displays horizontal stone band courses and a doorway flanked by stone pilasters, approached by a high stoop. The top two floors are signalized by having the two center windows set between brick pilasters producing a vertical emphasis below the bracketed, sheetmetal cornice.
- The interesting feature of this 26-foot wide house is the handsome wrought iron areaway railing. Three stories high of brick, this house was built in 1854 by Garret Barmore (mentioned below) for his own home. He was a manufacturer of pianofortes on Bleecker Street. This house retains the paired roof brackets so popular in mid-century. Its brownstone basement and segmental-arched lintels have been smoothstuccoed, probably when the house was altered to provide a basement entrance.
- Originally, a pair of houses three stories high, these two "brownstones" were designed in the French Second Empire style by William Naugle, and built in 1868 for Francis S. Smith and Garret Barmore (whose home adjoined at No. 75). Both retain their segmental-arched window heads, bracketed roof cornices and rusticated basements. No. 71, the prototype, has a handsome Italianate entrance with a steep stoop and cast iron balustrades. The entrance has paneled doors, and crowning the doorway, a segmental-arched stone cornice with shoulders. No. 73 has been converted for a basement entrance at which time a triple bay window built in the English half-timbered medieval style was added.
- #67 & 69 These two interesting "French Flats" were erected in 1878 by Cunningham McBurnie, builder, for himself, from designs by Lamb & Wheeler. They are brownstone, five stories high, with a Neo-Grec bracketed cornice from which drops an unusual continuous motif that has an inverse crenelated effect. Their paired entrances have pilasters and brackets supporting a wide cornice slab with wrought iron balcony railing. Their low flight of steps has cast iron handrailings, with an unusual motif reminiscent of water lily pads. The angular bay of No. 67 projects to the street line of No. 65, though built long before its neighbor.
- #65 George F. Pelham designed this six-story brick apartment house (#63-65) for Samuel Parness. It was built in 1902 and displays all the typical features of turn of the century architecture. The first floor is of rusticated stonework with corbels supporting "swell front" bays at each end. These shallow bays have two windows each, framed with terra cotta. The windows at the second floor are given special emphasis by being crowned with arched pediments.

Historic District Designation Report

In the Greenwich Village Historical Report, 73 Perry Street is is designated as a landmarked building in conjunction with 71 Perry Street. According to the Greenwich Village Historic District Designation Report, "Originally, a pair of houses three stories high, these two brown-stones were designed in the French Second Empire Style by William Naugle, and built in 1868 for Francis S. Smith and Garret Barmore (whose home adjoined at No. 75). Both retain their segmental-arched window heads, bracketed roof cornices and rusticated basements. No. 71, the prototype, has a handsome Italianate entrance with a steep stoop and cast iron balustrades. The entrance has paneled doors, and crowning the doorway, a segmental-arched stone cornice with shoulder". Before 1936, "No. 73 has been converted for a basement entrance at which time a triple bay window built in the English Half-Timbered Medieval Style was added".