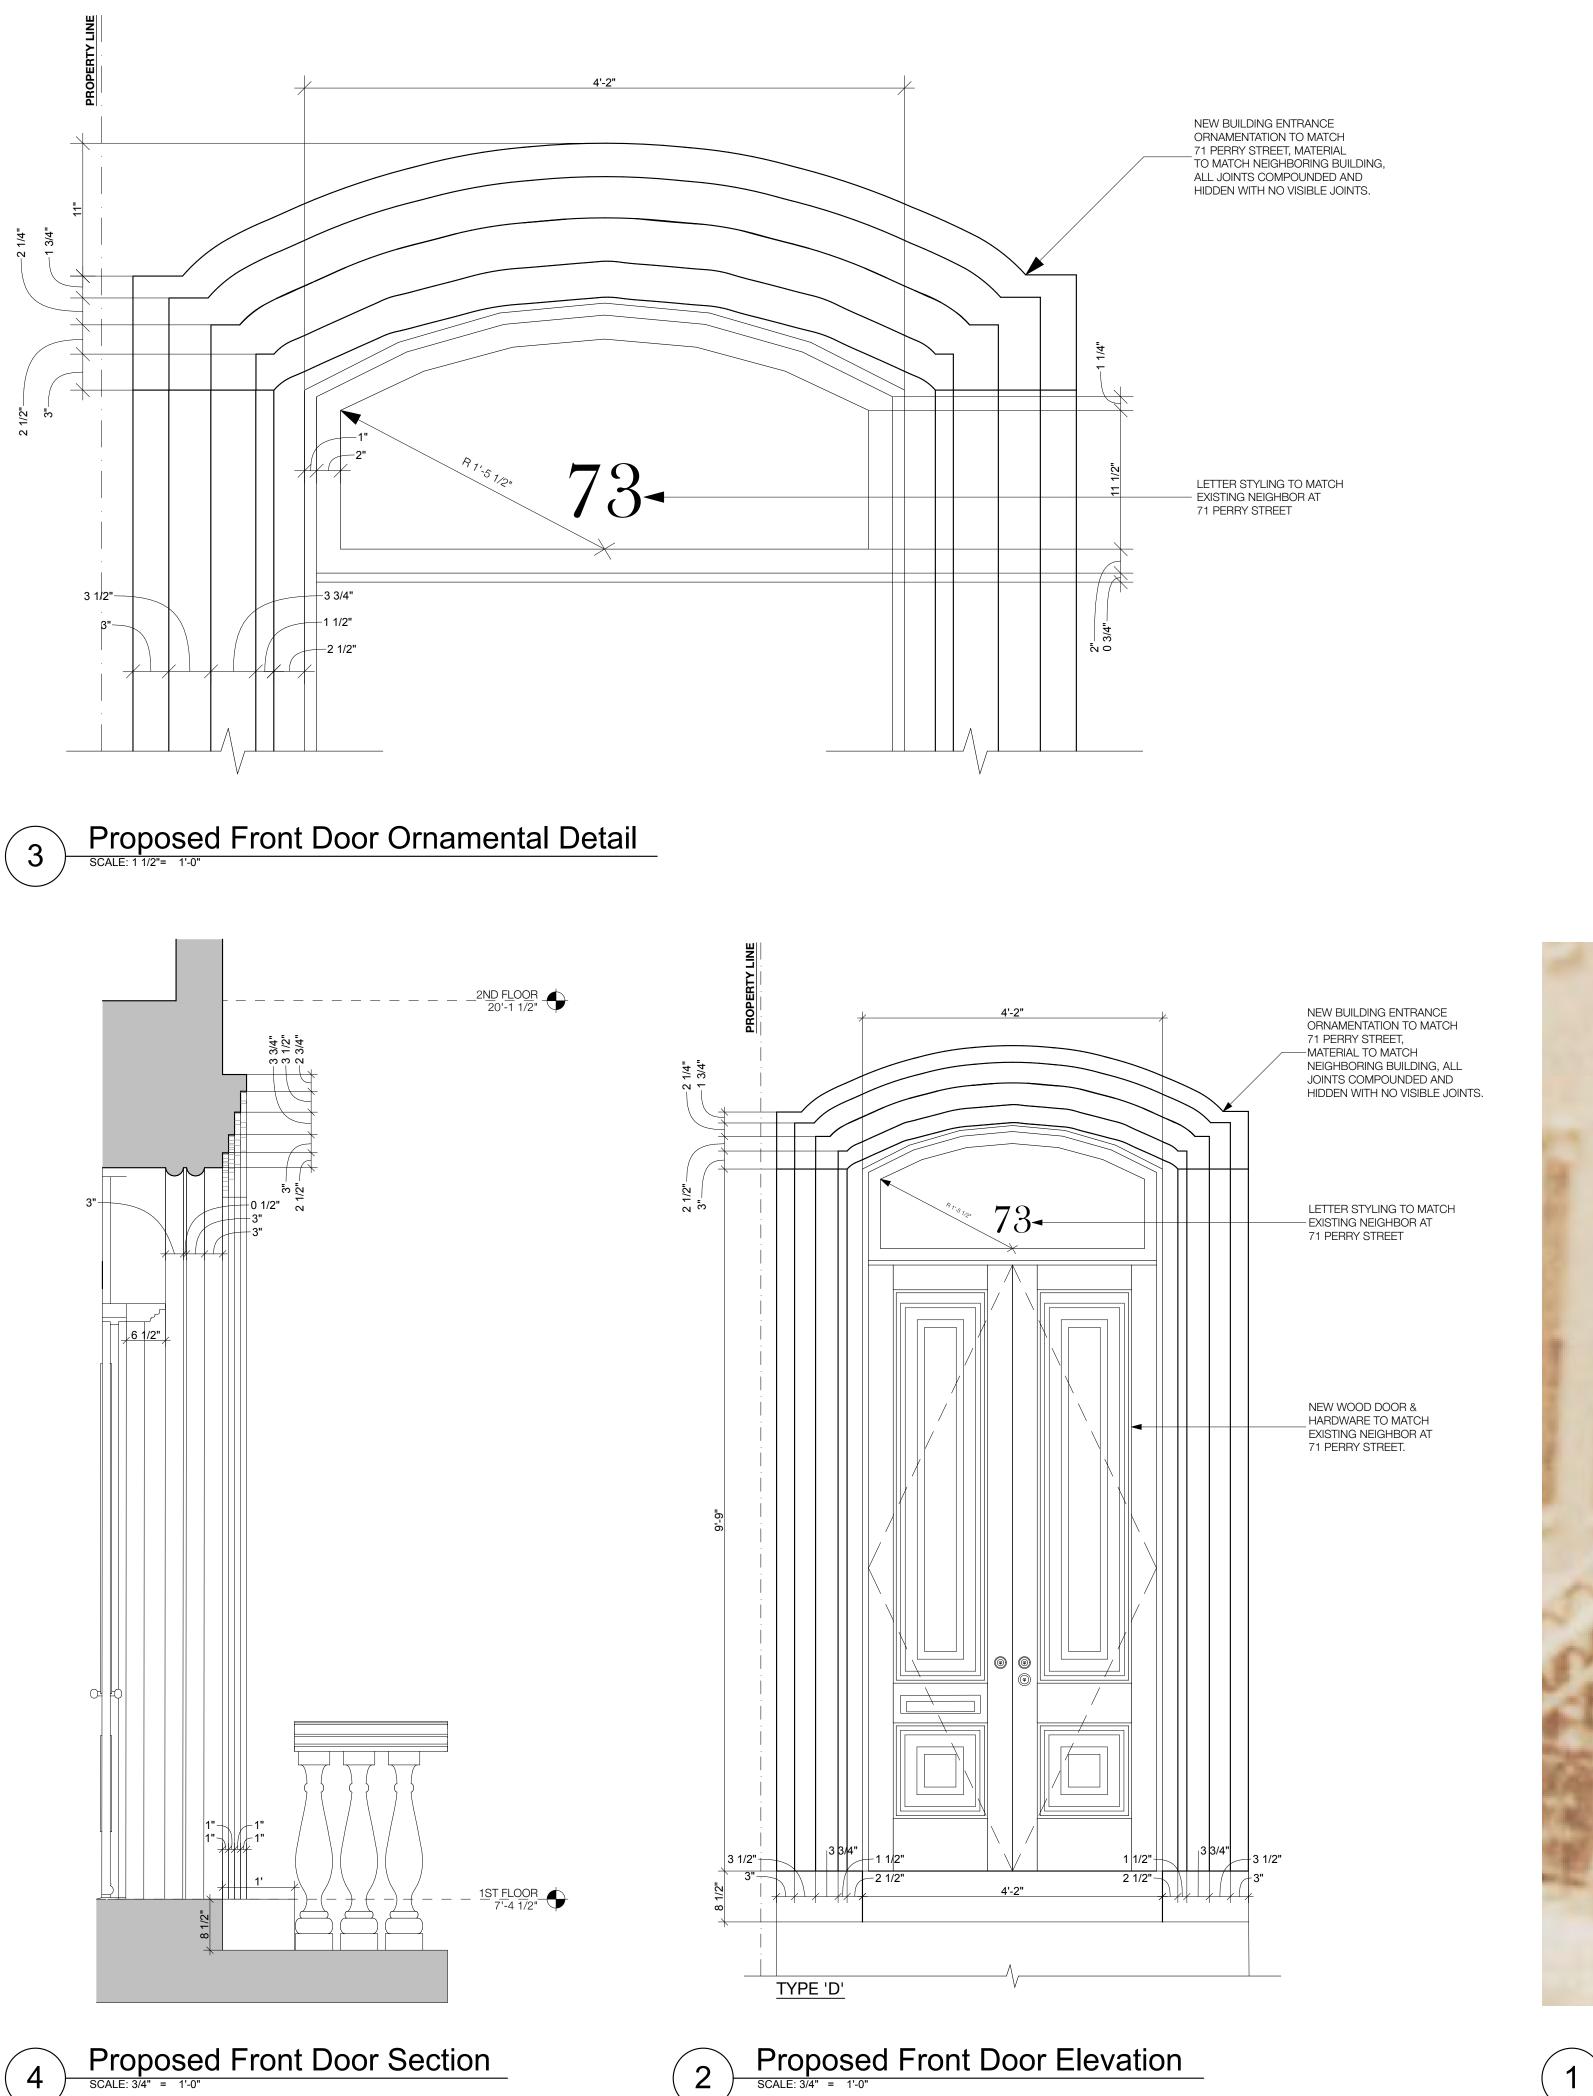

EXISTING RAILING TO BE REMOVED. NEW IRON WAILING TO MATCH PATTERN/COLOR OF RAILING AT 71 PERRY STREET (NEIGHBOR).

DOORWAY DESCRIBED IN GREENWICH VILLAGE HISTORIC DISTRICT DESIGNATION REPORT TO BE RECONSTRUCTED IN PREVIOUS LOCATION.

73 Perry St Doorway: (1925, Before Renovation)

| T N B<br>ARCHITECTURE                                                                                                                                                                                                                                                                               |
|-----------------------------------------------------------------------------------------------------------------------------------------------------------------------------------------------------------------------------------------------------------------------------------------------------|
| TNB Architecture & Design P.C.<br>www.tnbarchitecture.com<br>info@tnbarchitecture.com                                                                                                                                                                                                               |
| PRRY                                                                                                                                                                                                                                                                                                |
| Property Owner:<br>Caroline Vik & Thomas Bailey<br>73 Perry Street<br>New York, NY 10014                                                                                                                                                                                                            |
| BLOCK: 622<br>LOT: 63<br>ZONING MAP: 12a<br>DISTRICT: R6                                                                                                                                                                                                                                            |
| Drawings and Specifications as instruments of service<br>are and shall remain the property of the Architect. They<br>are not to be used on extensions of the project, or other<br>projects, except by agreement in writing and appropriate<br>compensation to the Architect.                        |
| The General Contractor is responsible for confirming<br>and correlating dimensions at the job site. The Architect<br>will not be responsible for construction means,<br>methods, techniques, sequences, or procedures, or for<br>safety precautions and programs in connection with the<br>project. |
| © The New Black Architecture & Design, P.C.                                                                                                                                                                                                                                                         |
|                                                                                                                                                                                                                                                                                                     |
|                                                                                                                                                                                                                                                                                                     |
| 8/4/22Issue for CB/LPC01DATEISSUEREV                                                                                                                                                                                                                                                                |
| Drawn By:<br>Checked By:                                                                                                                                                                                                                                                                            |
|                                                                                                                                                                                                                                                                                                     |
|                                                                                                                                                                                                                                                                                                     |
|                                                                                                                                                                                                                                                                                                     |
| Seal:                                                                                                                                                                                                                                                                                               |
|                                                                                                                                                                                                                                                                                                     |
| Title:<br>Door Surround Details                                                                                                                                                                                                                                                                     |
|                                                                                                                                                                                                                                                                                                     |
| Date: 8/4/22<br>Scale: AS NOTED<br>Project #: PRRY<br>Drawing #:<br>L-10.00                                                                                                                                                                                                                         |
|                                                                                                                                                                                                                                                                                                     |

EXISTING RAILING TO BE REMOVED. NEW IRON WAILING TO MATCH PATTERN/COLOR OF RAILING AT 71 PERRY STREET (NEIGHBOR).

ΤΝΒ

ARCHITECTURE