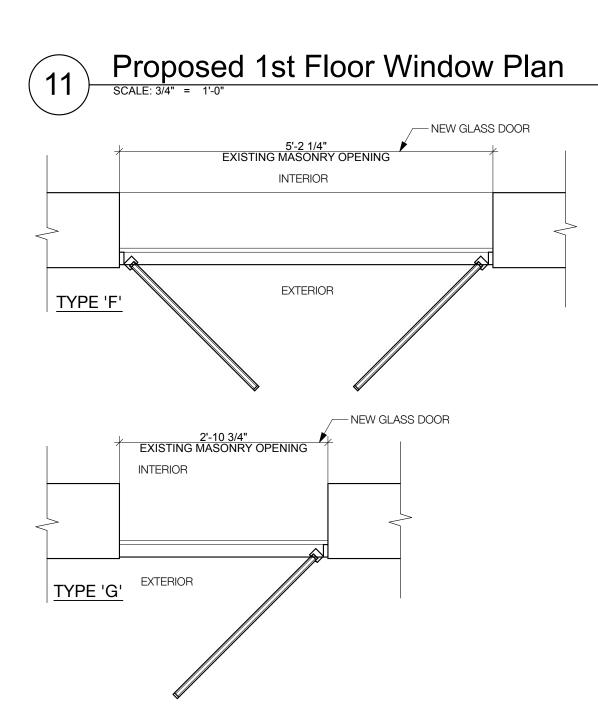

## NOTE:

EXISTING TINTED STUCCO TOP LAYER TO BE REPAIRED AS REQUIRED, SMOOTHED AND REPAINTED, COLOR TO BE DECIDED.

EXISTING WINDOWS AND DOORS TO BE REMOVED AND REPLACED.

|                                             |                                                                            | nbarchite                                                |                                   |
|---------------------------------------------|----------------------------------------------------------------------------|----------------------------------------------------------|-----------------------------------|
| C                                           | aroline Vil                                                                | Propert<br>& & Thom                                      | y Owner                           |
| BLOCK<br>LOT:                               | <:                                                                         | w York, N<br>622<br>63                                   | -                                 |
| DISTRI                                      | G MAP:<br>CT:                                                              | 12a<br>R6                                                |                                   |
| are and sha<br>are not to b<br>projects, ex | nd Specificatio<br>all remain the p<br>le used on exte<br>cept by agreem   | roperty of the ,<br>nsions of the p<br>nent in writing a | Architect. The<br>roject, or othe |
| The Gener<br>and correla<br>will not b      | ion to the Archit<br>al Contractor is<br>ting dimensions<br>re responsible | s responsible<br>at the job site<br>for constru          | . The Archited<br>ction means     |
| safety preca<br>project.                    | echniques, sequ<br>autions and pro<br>Black Architectu                     | grams in conn                                            | ection with th                    |
|                                             |                                                                            |                                                          |                                   |
|                                             |                                                                            |                                                          |                                   |
|                                             |                                                                            |                                                          |                                   |
|                                             |                                                                            |                                                          |                                   |
|                                             |                                                                            |                                                          |                                   |
| 8/4/22                                      | Issue for CE                                                               | 3/LPC                                                    | 01                                |
| DATE                                        | ISSUE                                                                      | B/LPC                                                    | 01<br>REV                         |
| DATE                                        | ISSUE<br>By:                                                               | B/LPC                                                    |                                   |
| DATE                                        | ISSUE<br>By:                                                               | S/LPC                                                    |                                   |
| Drawn<br>Check                              | ISSUE<br>By:                                                               | S/LPC                                                    |                                   |
| DATE<br>Drawn<br>Check<br>Seal:<br>Title:   | ISSUE<br>By:                                                               | d Exter                                                  | I REV                             |

EXISTING TINTED STUCCO TOP LAYER TO BE REPAIRED AS REQUIRED, SMOOTHED AND REPAINTED, COLOR TO BE DECIDED.

EXISTING WINDOWS AND DOORS TO BE REMOVED AND REPLACED.

EXTERIOR 2",5 1/2"

5 Proposed Basement Window Elevations