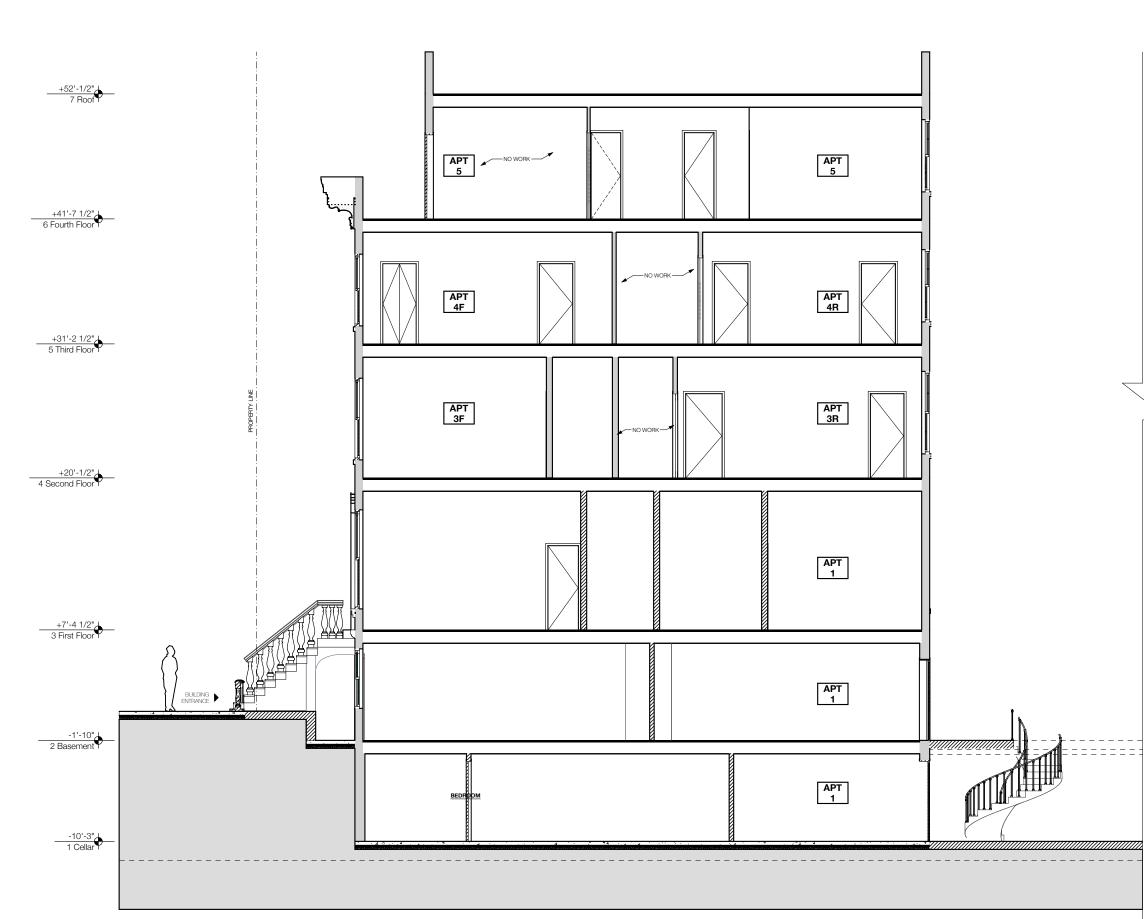

|                                    |
| Title:                                         | r Facade<br>Door D                                                                                 |                                                         | <br>>w &                           |
| Title:                                         |                                                                                                    | etails                                                  | <br>>w &                           |
| Title:<br>Rea<br>Date:<br>Scale:               | Door D<br>8/4/<br>AS N<br>t #: PRF                                                                 | Details<br>22<br>NOTED                                  | <br>>w &                           |







# 3 Existing Section Facing West













Existing Rear Yard View from Roof

|                                                                              | T N<br>AR                                                                                                  | B<br>Chitect                                                               | URE                                                         |
|------------------------------------------------------------------------------|------------------------------------------------------------------------------------------------------------|----------------------------------------------------------------------------|-------------------------------------------------------------|
| TNE