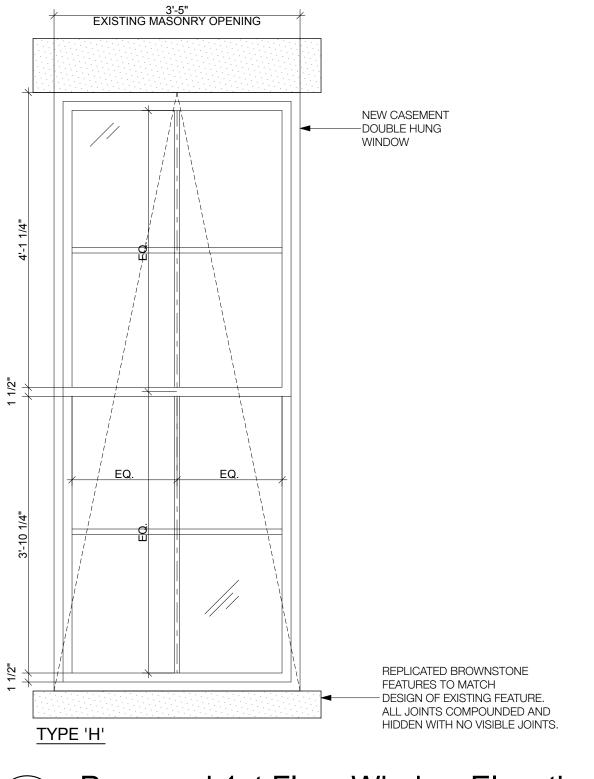

### NOTE:

BROWNSTONE FEATURES OVER WINDOWS AND DOORWAYS TO BE LITE CAST GLASS FIBER REINFORCED CONCRETE TO MATCH ORIGINAL DESIGN. ALL JOINTS COMPOUNDED AND HIDDEN WITH NO VISIBLE JOINTS.

EXISTING WINDOWS TO BE REMOVED. TO BE REPLACED WITH DOUBLE HUNG WOOD WINDOWS, TO MATCH 71 PERRY STREET (NEIGHBOR).