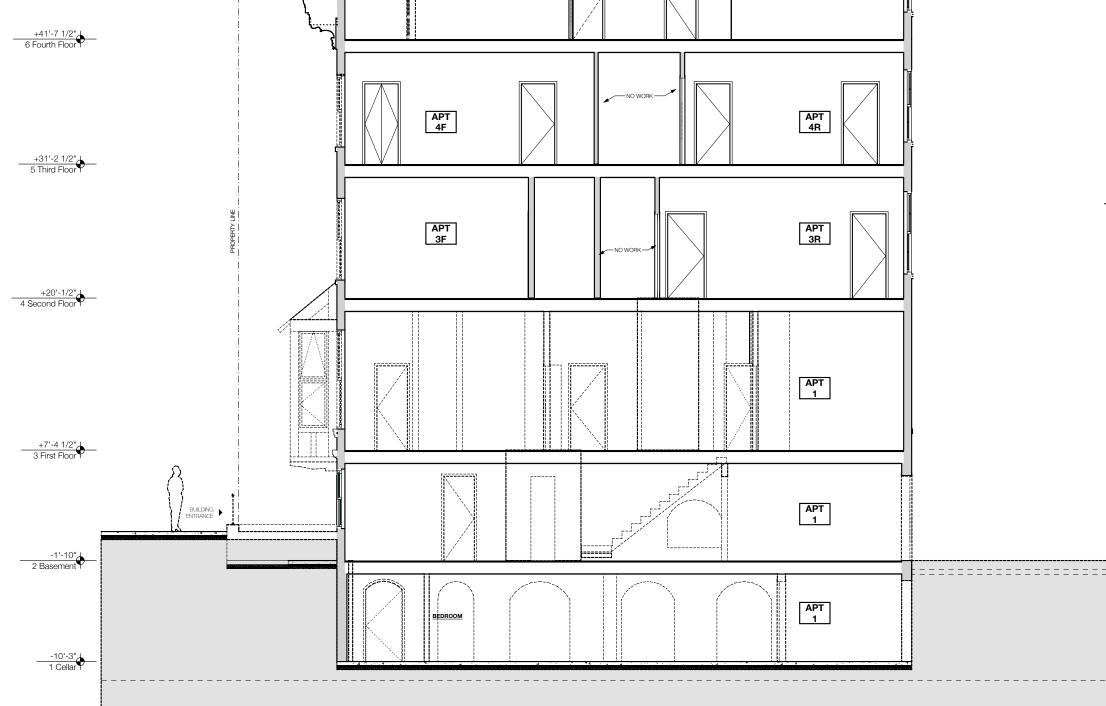

We are proposing for 73 Perry Street to be restored to its original landmarked design of the building created by William Naugle back in 1868. We request to restore the previous stoop location, decorative door surround, window and sill details, and excavate the rear yard from basement to cellar level.