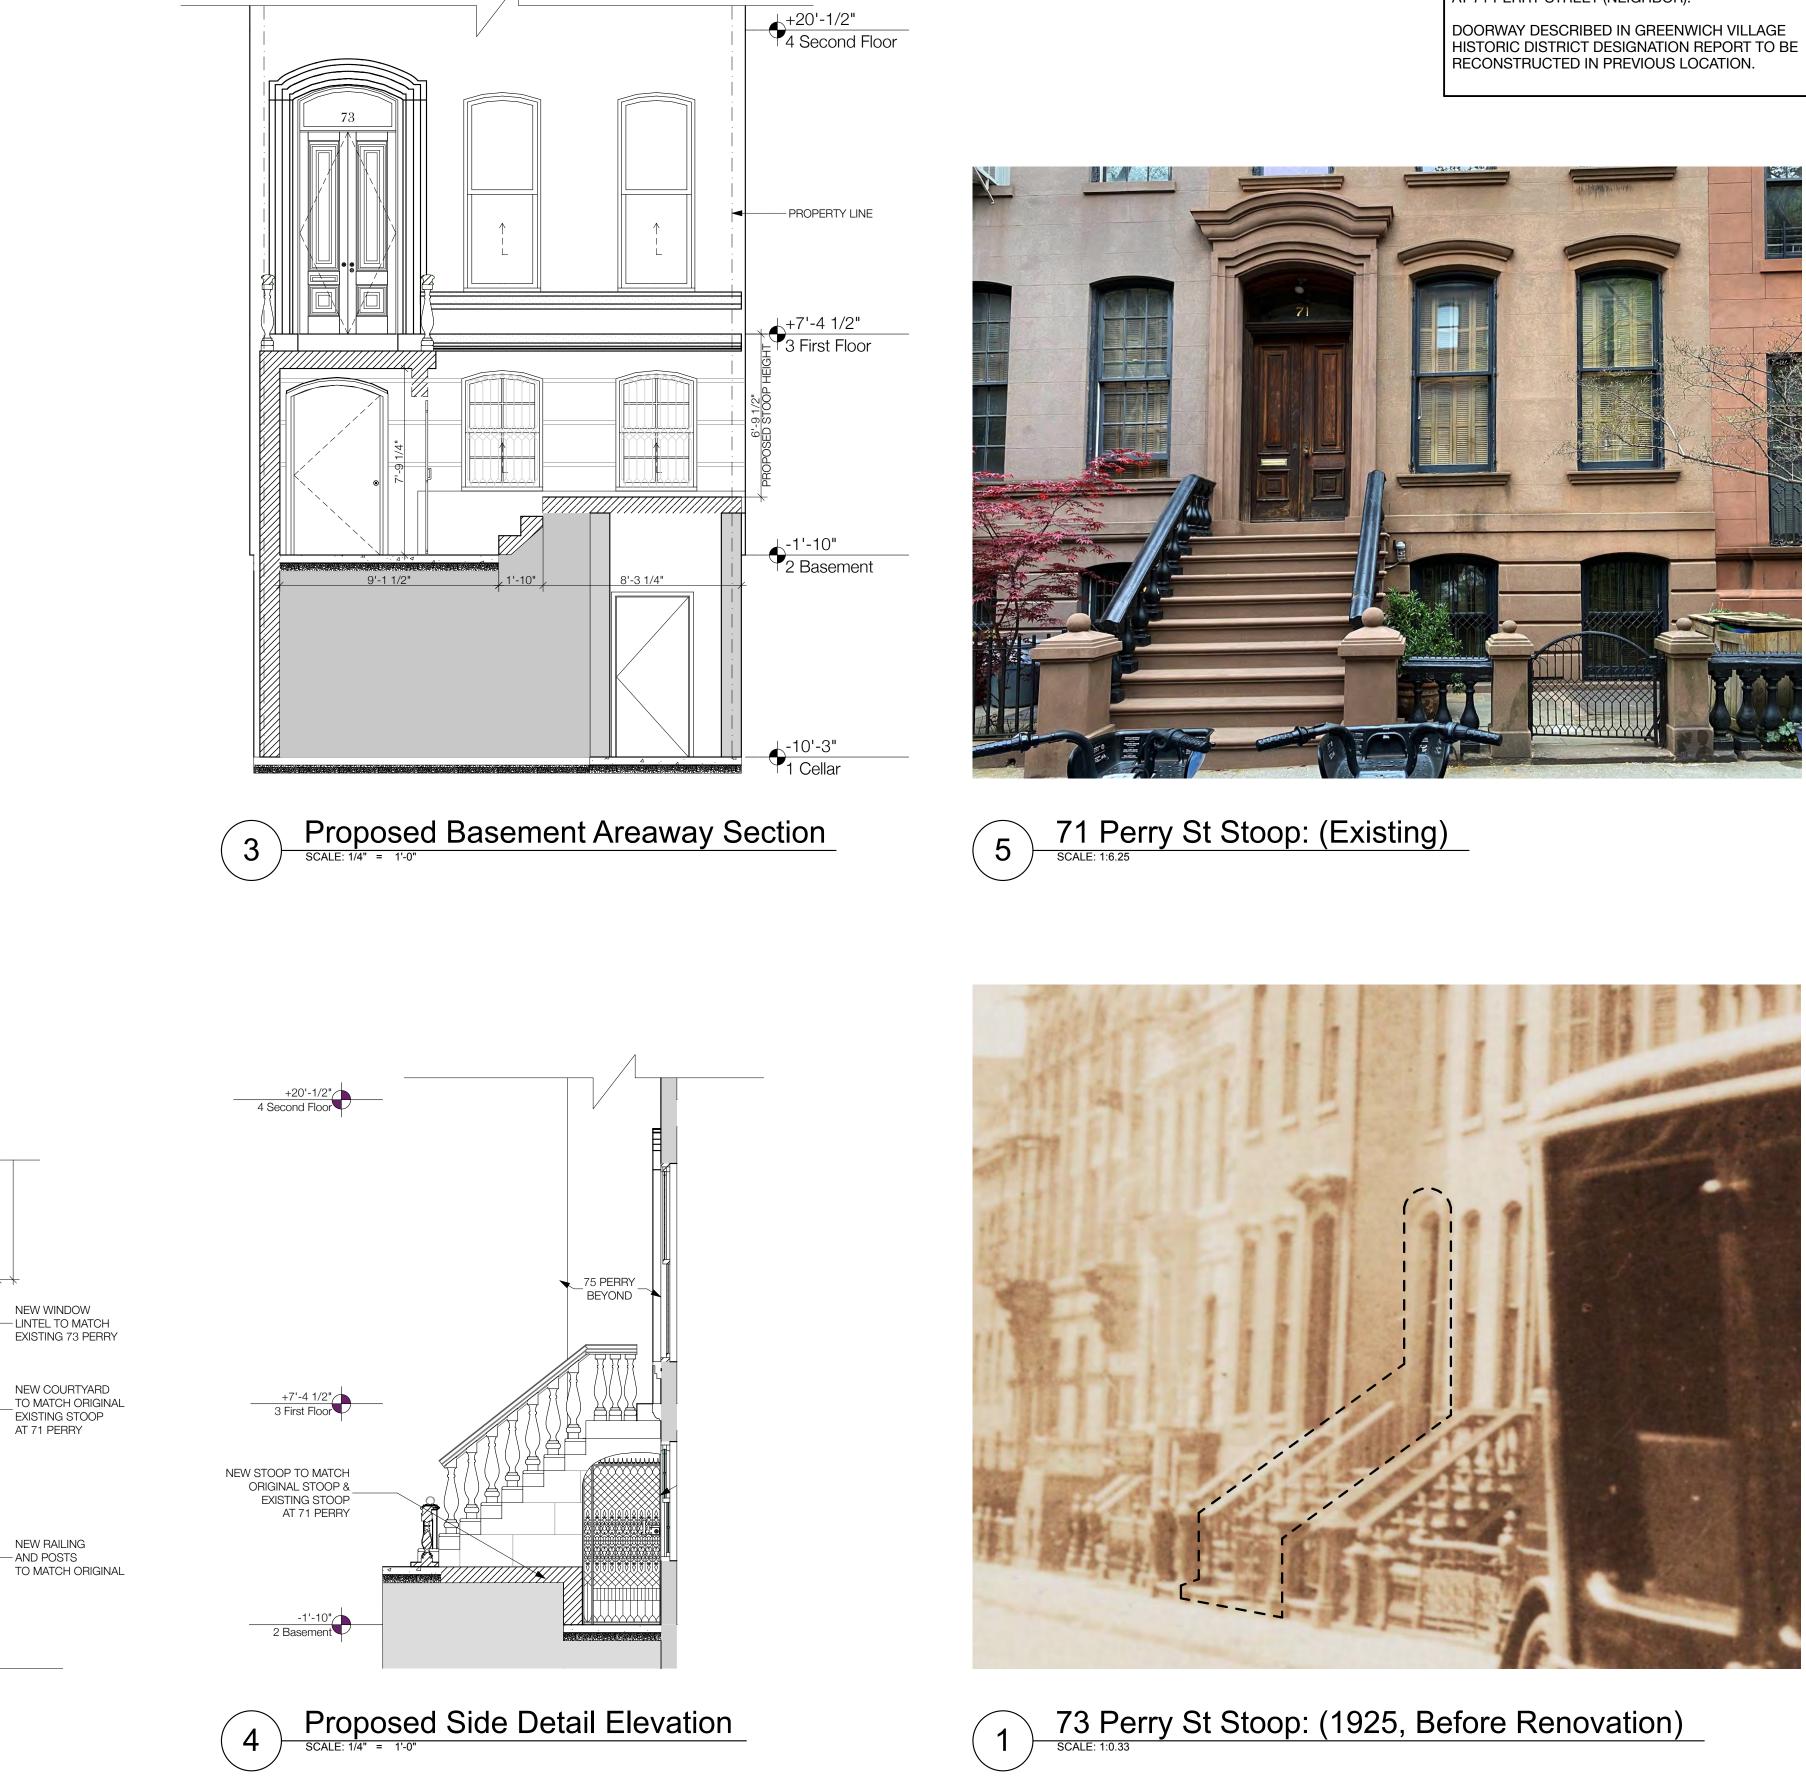

Historic District Designation Report

In the Greenwich Village Historical Report, 73 Perry Street is is designated as a landmarked building in conjunction with 71 Perry Street. According to the Greenwich Village Historic District Designation Report, "Originally, a pair of houses three stories high, these two brown-stones were designed in the French Second Empire Style by William Naugle, and built in 1868 for Francis S. Smith and Garret Barmore (whose home adjoined at No. 75). Both retain their segmental-arched window heads, bracketed roof cornices and rusticated basements. No. 71, the prototype, has a handsome Italianate entrance with a steep stoop and cast iron balustrades. The entrance has paneled doors, and crowning the doorway, a segmental-arched stone cornice with shoulder". Before 1936, "No. 73 has been converted for a basement entrance at which time a triple bay window built in the English Half-Timbered Medieval Style was added".

We are proposing for 73 Perry Street to be restored to its original landmarked design of the building created by William Naugle back in 1868. We request to restore the previous stoop location, decorative door surround, window and sill details, and excavate the rear yard from basement to cellar level.

EXISTING RAILING TO BE REMOVED. NEW IRON WAILING TO MATCH PATTERN/COLOR OF RAILING AT 71 PERRY STREET (NEIGHBOR).

DOORWAY DESCRIBED IN GREENWICH VILLAGE HISTORIC DISTRICT DESIGNATION REPORT TO BE RECONSTRUCTED IN PREVIOUS LOCATION.