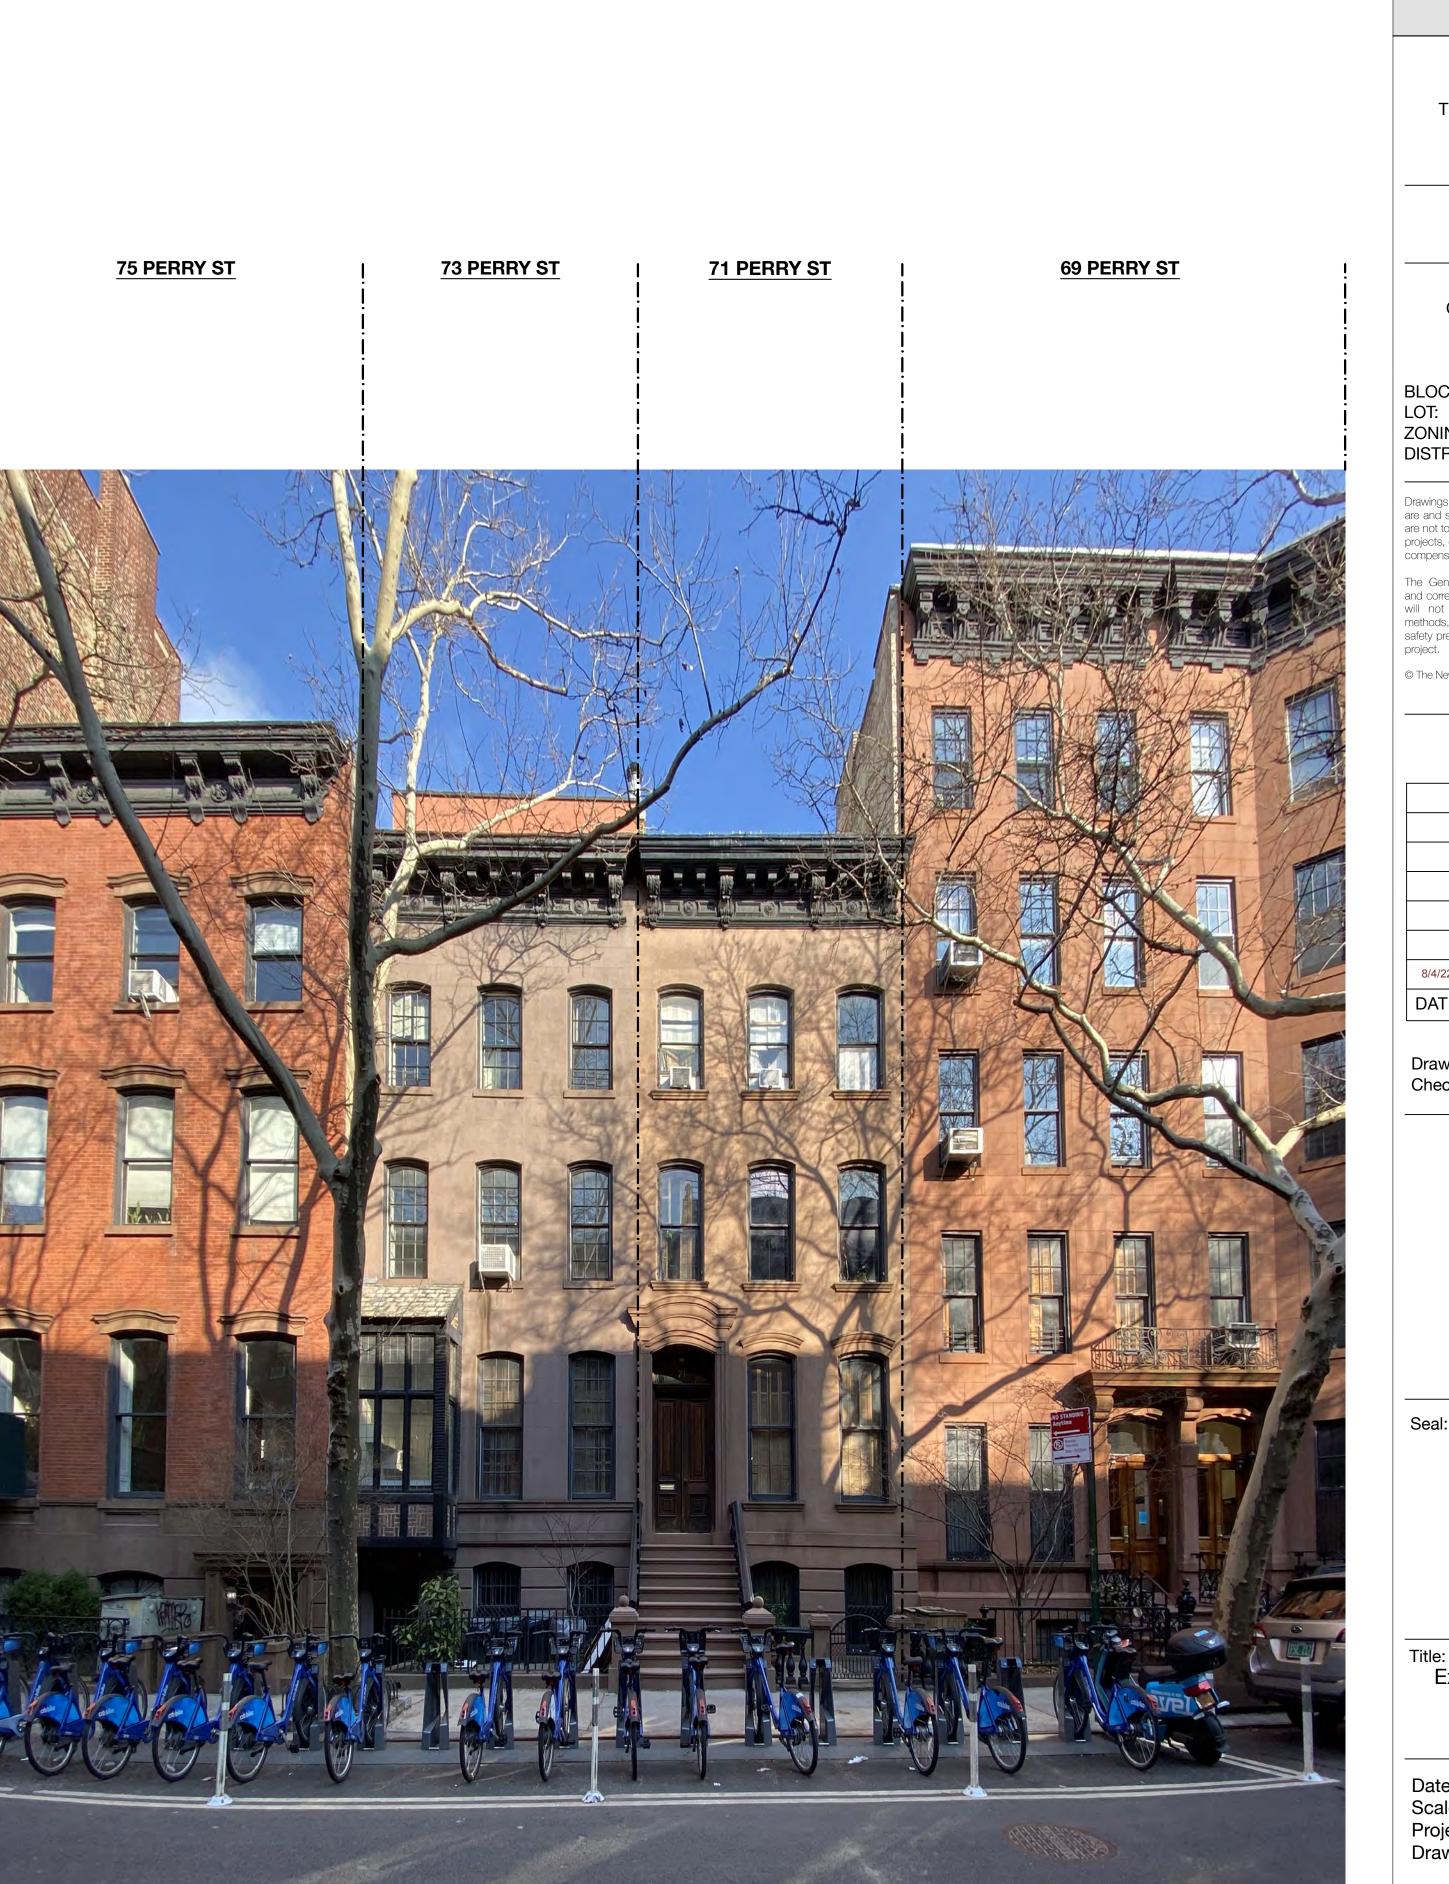

- #83 & 85 full third story. No. 85 was Italianized with round-arched areaway railings, bracketed roof cornice and window sash with central vertical muntins. No. 83 now has squat second floor windows and very tall third floor windows with a simple wrought iron balcony in front of them, obviously a remodeling of the Twentieth Century. These two houses were among the nine built in 1817 and 1818 for Aaron Henry (discussed under Nos. 385-387 Bleecker Street). He was a retired clothier who overexpanded his real estate investments despite several sales in 1820. Under a court judgment to satisfy his creditors, these two houses were sold at a public auction at the Tontine Coffee House in 1821.
- #79 & 81 This pair of five-story apartment houses was built in 1895 by Schneider & Herter, owner and architect. Despite its late date, this apartment house retains much of the best of the Romanesque Revival, as may be seen in the round-arched windows of the third floor and by the sphinx brackets supporting the cornice slab above the entrance door. The stoop, approached from the side, displays some handsome ironwork at the handrailings.
- Designed by George F. Pelham (mentioned also for No. 65), and built in 1901-02 for Lowenfeld and Prager, this is a six-story brick apartment house with stores in the basement. The first floor with central entrance door displays horizontal stone band courses and a doorway flanked by stone pilasters, approached by a high stoop. The top two floors are signalized by having the two center windows set between brick pilasters producing a vertical emphasis below the bracketed, sheetmetal cornice.
- The interesting feature of this 26-foot wide house is the handsome wrought iron areaway railing. Three stories high of brick, this house was built in 1854 by Garret Barmore (mentioned below) for his own home. He was a manufacturer of pianofortes on Bleecker Street. This house retains the paired roof brackets so popular in mid-century. Its brownstone basement and segmental-arched lintels have been smoothstuccoed, probably when the house was altered to provide a basement entrance.
- Originally, a pair of houses three stories high, these two "brownstones" were designed in the French Second Empire style by William Naugle, and built in 1868 for Francis S. Smith and Garret Barmore (whose home adjoined at No. 75). Both retain their segmental-arched window heads, bracketed roof cornices and rusticated basements. No. 71, the prototype, has a handsome Italianate entrance with a steep stoop and cast iron balustrades. The entrance has paneled doors, and crowning the doorway, a segmental-arched stone cornice with shoulders. No. 73 has been converted for a basement entrance at which time a triple bay window built in the English half-timbered medieval style was added.
- #67 & 69 These two interesting "French Flats" were erected in 1878 by Cunningham McBurnie, builder, for himself, from designs by Lamb & Wheeler. They are brownstone, five stories high, with a Neo-Grec bracketed cornice from which drops an unusual continuous motif that has an inverse crenelated effect. Their paired entrances have pilasters and brackets supporting a wide cornice slab with wrought iron balcony railing. Their low flight of steps has cast iron handrailings, with an unusual motif reminiscent of water lily pads. The angular bay of No. 67 projects to the street line of No. 65, though built long before its neighbor.
- #65 George F. Pelham designed this six-story brick apartment house (#63-65) for Samuel Parness. It was built in 1902 and displays all the typical features of turn of the century architecture. The first floor is of rusticated stonework with corbels supporting "swell front" bays at each end. These shallow bays have two windows each, framed with terra cotta. The windows at the second floor are given special emphasis by being crowned with arched pediments.

Historic District Designation Report

In the Greenwich Village Historical Report, 73 Perry Street is is designated as a landmarked building in conjunction with 71 Perry Street. According to the Greenwich Village Historic District Designation Report, "Originally, a pair of houses three stories high, these two brown-stones were designed in the French Second Empire Style by William Naugle, and built in 1868 for Francis S. Smith and Garret Barmore (whose home adjoined at No. 75). Both retain their segmental-arched window heads, bracketed roof cornices and rusticated basements. No. 71, the prototype, has a handsome Italianate entrance with a steep stoop and cast iron balustrades. The entrance has paneled doors, and crowning the doorway, a segmental-arched stone cornice with shoulder". Before 1936, "No. 73 has been converted for a basement entrance at which time a triple bay window built in the English Half-Timbered Medieval Style was added".

4 of 19

3 Existing 73 Perry St Areaway SCALE: 1:6.67

1 Existing Conditions: 75 Perry to 69 Perry SCALE: 3" = 1'-0"

| T N B<br>ARCHITECTURE                                                                                                                                                                                                                                                                                                                                                                             |
|---------------------------------------------------------------------------------------------------------------------------------------------------------------------------------------------------------------------------------------------------------------------------------------------------------------------------------------------------------------------------------------------------|
| TNB Architecture & Design P.C.<br>www.tnbarchitecture.com<br>info@tnbarchitecture.com                                                                                                                                                                                                                                                                                                             |
| Property Owner:<br>Caroline Vik & Thomas Bailey<br>73 Perry Street<br>New York, NY 10014                                                                                                                                                                                                                                                                                                          |
| BLOCK: 622<br>LOT: 63<br>ZONING MAP: 12a<br>DISTRICT: R6                                                                                                                                                                                                                                                                                                                                          |
| Drawings and Specifications as instruments of service<br>are and shall remain the property of the Architect. They<br>are not to be used on extensions of the project, or other<br>projects, except by agreement in writing and appropriate<br>compensation to the Architect.<br>The General Contractor is responsible for confirming<br>and correlating dimensions at the job site. The Architect |
| <ul> <li>will not be responsible for construction means, methods, techniques, sequences, or procedures, or for safety precautions and programs in connection with the project.</li> <li>© The New Black Architecture &amp; Design, P.C.</li> </ul>                                                                                                                                                |
|                                                                                                                                                                                                                                                                                                                                                                                                   |
|                                                                                                                                                                                                                                                                                                                                                                                                   |
| 8/4/22     Issue for CB/LPC     01       DATE     ISSUE     REV                                                                                                                                                                                                                                                                                                                                   |
| Drawn By:<br>Checked By:                                                                                                                                                                                                                                                                                                                                                                          |
|                                                                                                                                                                                                                                                                                                                                                                                                   |
|                                                                                                                                                                                                                                                                                                                                                                                                   |
| Seal:                                                                                                                                                                                                                                                                                                                                                                                             |
|                                                                                                                                                                                                                                                                                                                                                                                                   |
| Title:<br>Existing Front Facade<br>Photos                                                                                                                                                                                                                                                                                                                                                         |
| Date: 8/4/22<br>Scale: AS NOTED<br>Project #: PRRY<br>Drawing #:                                                                                                                                                                                                                                                                                                                                  |
| L-05.00                                                                                                                                                                                                                                                                                                                                                                                           |
|                                                                                                                                                                                                                                                                                                                                                                                                   |