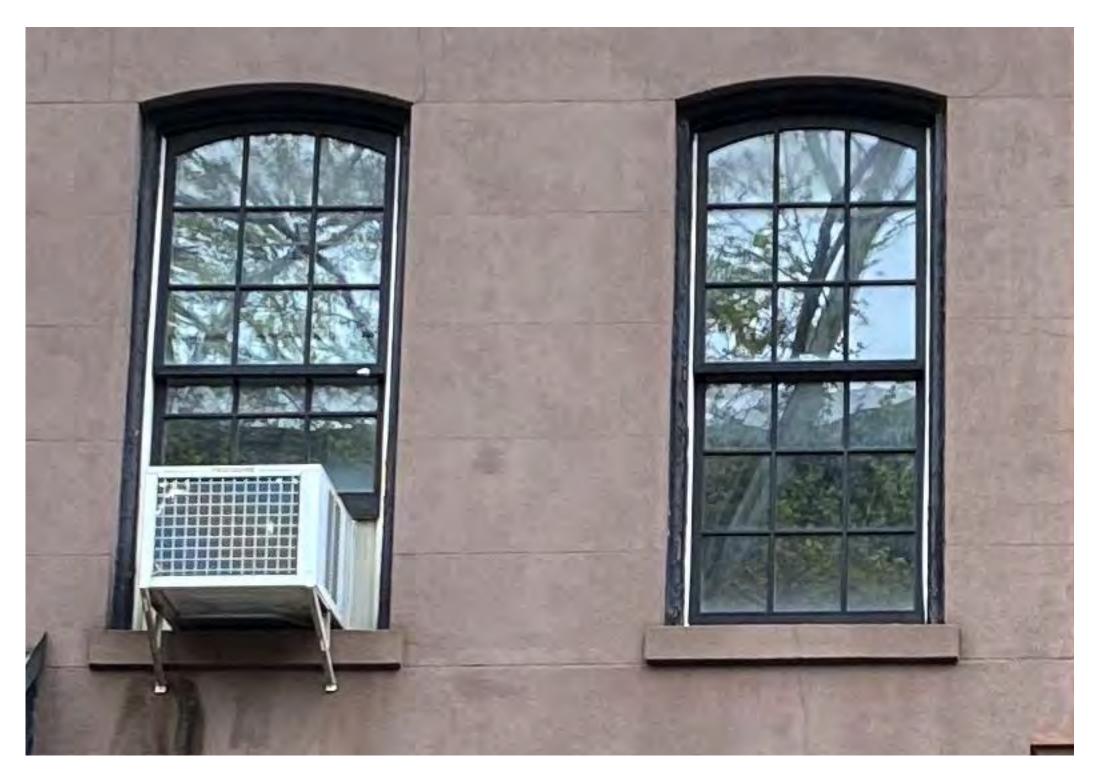

Proposed Front Facade Axonometric

6 of 19

L-06.00

A: Window Lintel and Sill Details

2 71 Perry St: Existing Stoop Details - Key Image

1 73 Perry St: (1925, Before Renovation) - Key Image

| T N B<br>ARCHITECTURE                                                                                                                                                                                                                                                                               |
|-----------------------------------------------------------------------------------------------------------------------------------------------------------------------------------------------------------------------------------------------------------------------------------------------------|
| TNB Architecture & Design P.C.<br>www.tnbarchitecture.com<br>info@tnbarchitecture.com                                                                                                                                                                                                               |
| PRRY                                                                                                                                                                                                                                                                                                |
| Property Owner:<br>Caroline Vik & Thomas Bailey<br>73 Perry Street<br>New York, NY 10014                                                                                                                                                                                                            |
| BLOCK: 622<br>LOT: 63<br>ZONING MAP: 12a<br>DISTRICT: R6                                                                                                                                                                                                                                            |
| Drawings and Specifications as instruments of service<br>are and shall remain the property of the Architect. They<br>are not to be used on extensions of the project, or other<br>projects, except by agreement in writing and appropriate<br>compensation to the Architect.                        |
| The General Contractor is responsible for confirming<br>and correlating dimensions at the job site. The Architect<br>will not be responsible for construction means,<br>methods, techniques, sequences, or procedures, or for<br>safety precautions and programs in connection with the<br>project. |
| © The New Black Architecture & Design, P.C.                                                                                                                                                                                                                                                         |
|                                                                                                                                                                                                                                                                                                     |
|                                                                                                                                                                                                                                                                                                     |
| 8/4/22 Issue for CB/LPC 01                                                                                                                                                                                                                                                                          |
| DATE ISSUE REV                                                                                                                                                                                                                                                                                      |
| Drawn By:<br>Checked By:                                                                                                                                                                                                                                                                            |
|                                                                                                                                                                                                                                                                                                     |
|                                                                                                                                                                                                                                                                                                     |
|                                                                                                                                                                                                                                                                                                     |
| Seal:                                                                                                                                                                                                                                                                                               |
|                                                                                                                                                                                                                                                                                                     |
|                                                                                                                                                                                                                                                                                                     |
| Title:                                                                                                                                                                                                                                                                                              |
| Proposed Architectural<br>Detail References                                                                                                                                                                                                                                                         |
| Date: 8/4/22<br>Scale: AS NOTED<br>Project #: PRRY                                                                                                                                                                                                                                                  |
| Drawing #:<br>L-08.00                                                                                                                                                                                                                                                                               |
| <u></u>                                                                                                                                                                                                                                                                                             |
| 8 of 19                                                                                                                                                                                                                                                                                             |

### NOTE:

BROWNSTONE FEATURES OVER WINDOWS AND DOORWAYS TO BE LITE CAST GLASS FIBER REINFORCED CONCRETE TO MATCH ORIGINAL DESIGN. ALL JOINTS COMPOUNDED AND HIDDEN WITH NO VISIBLE JOINTS.

EXISTING WINDOWS TO BE REMOVED. TO BE REPLACED WITH DOUBLE HUNG WOOD WINDOWS, TO MATCH 71 PERRY STREET (NEIGHBOR).