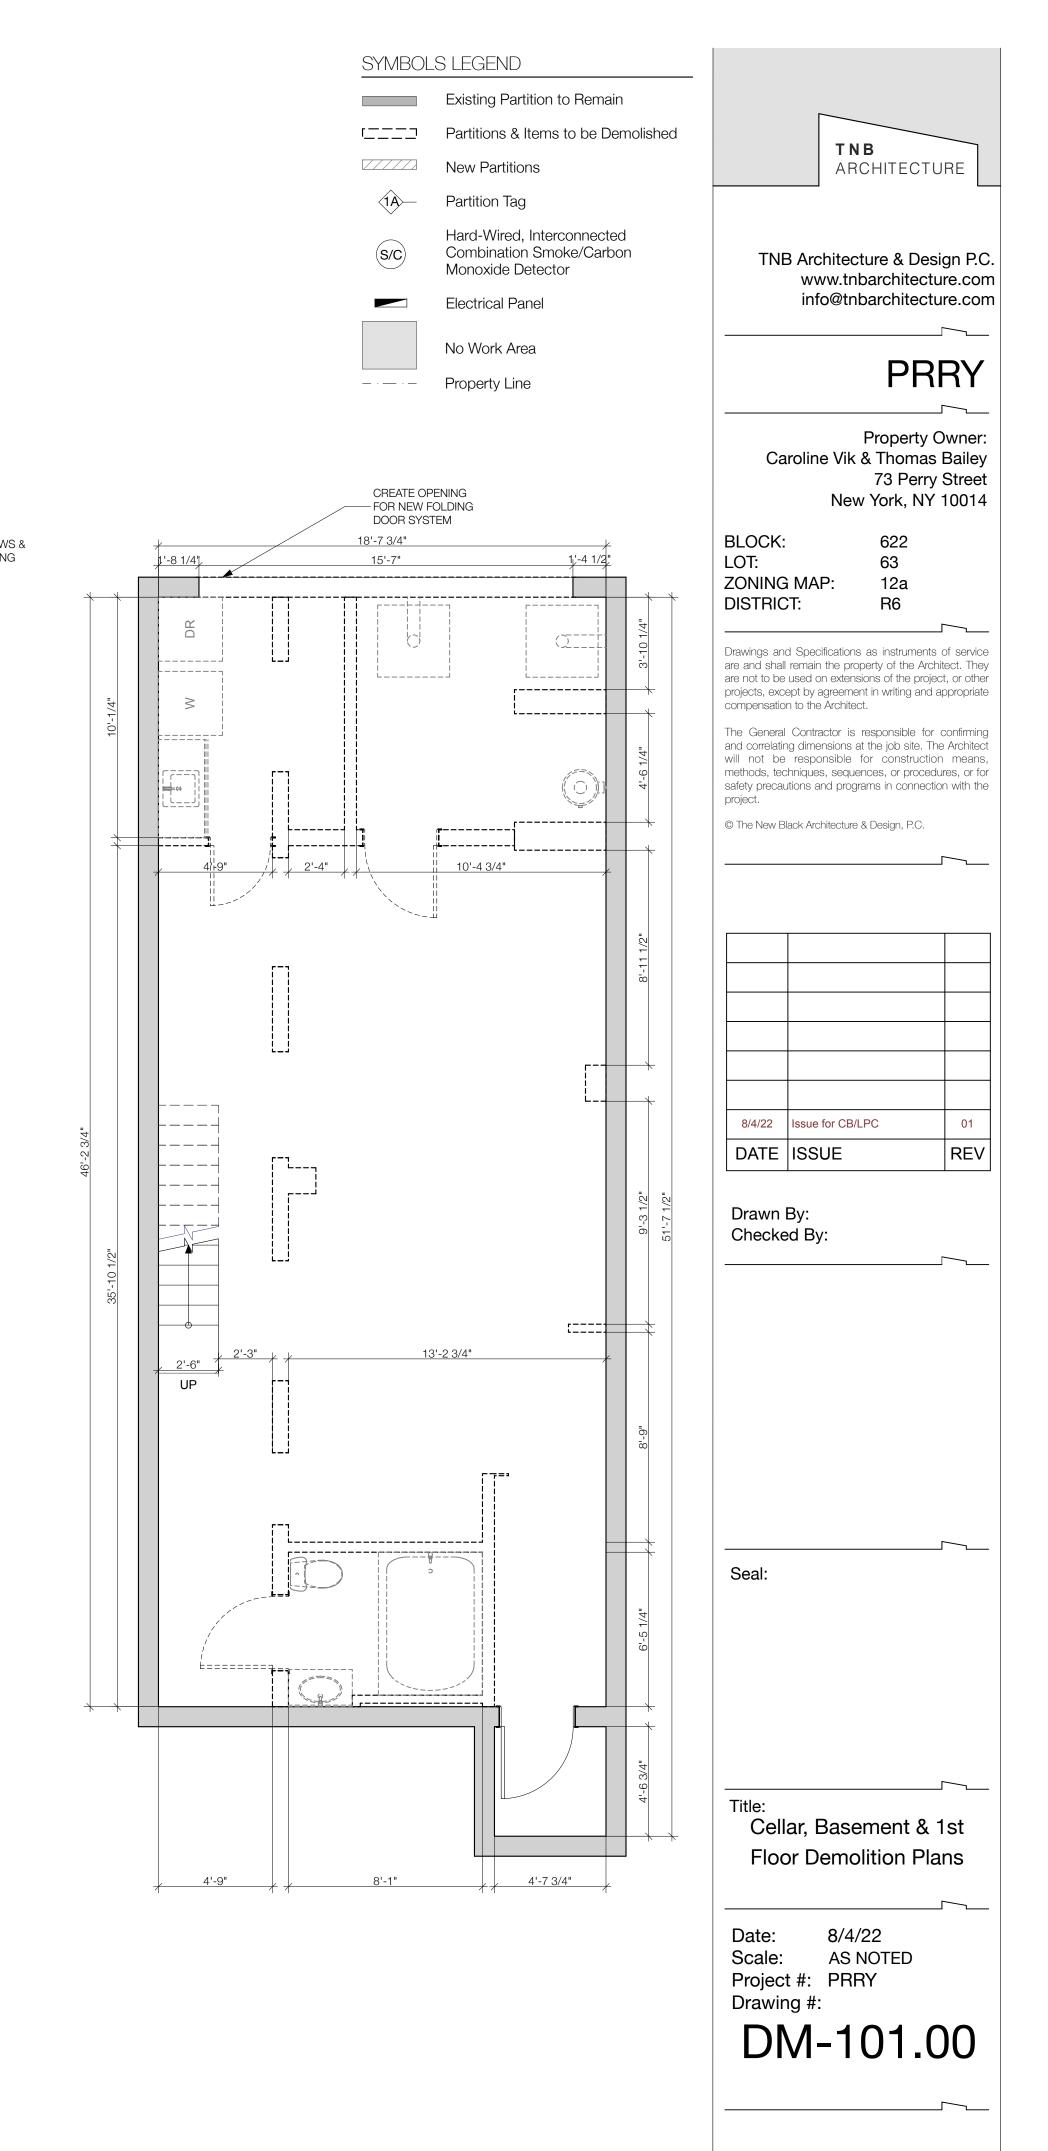

## **DRAWING INDEX:**

| NAME                                                  | ID     |
|-------------------------------------------------------|--------|
| Cover Sheet & Historic References                     | L-01   |
| Historic Photo & Current Photo of Front Facade        | L-02   |
| Survey & Plot Plans                                   | L-03   |
| Block Plan & Historic Maps                            | L-04   |
| Existing Front Facade Photos                          | L-05   |
| Proposed Front Facade Axonometric & 3D View           | L-06   |
| Demolition & Proposed Front Elevation & Stoop Section | L-07   |
| Proposed Architectural Detail References              | L-08   |
| Front Facade Window Details                           | L-09   |
| Door Surround Details                                 | L-10   |
| Proposed Stoop Details                                | L-11   |
| Rear Yard Exterior Elevations & 3D View               | L-12   |
| Rear Facade Window & Door Details                     | L-13   |
| Rear Yard Existing & Proposed Photos & Sections       | L-14   |
| Proposed Rear Yard Axonometric & Specifications       | L-15   |
| Cellar, Basement & 1st Floor Demolition Plans         | DM-101 |
| 2nd, 3rd & 4th Floor Demolition Plans                 | DM-102 |
| Cellar, Basement, and 1st Floor Construction Plans    | A-101  |
| 2nd, 3rd & 4th Floor Construction Plans               | A-102  |
|                                                       |        |