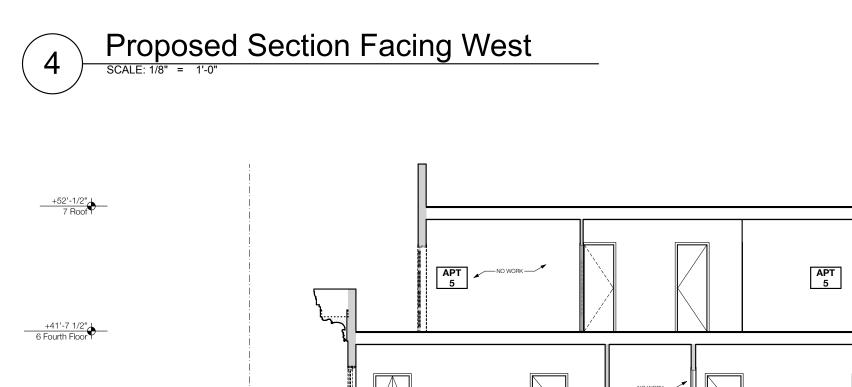

We are proposing for 73 Perry Street to be restored to its original landmarked design of the building created by William Naugle back in 1868. We request to restore the previous stoop location, decorative door surround, window and sill details, and excavate the rear yard from basement to cellar level.