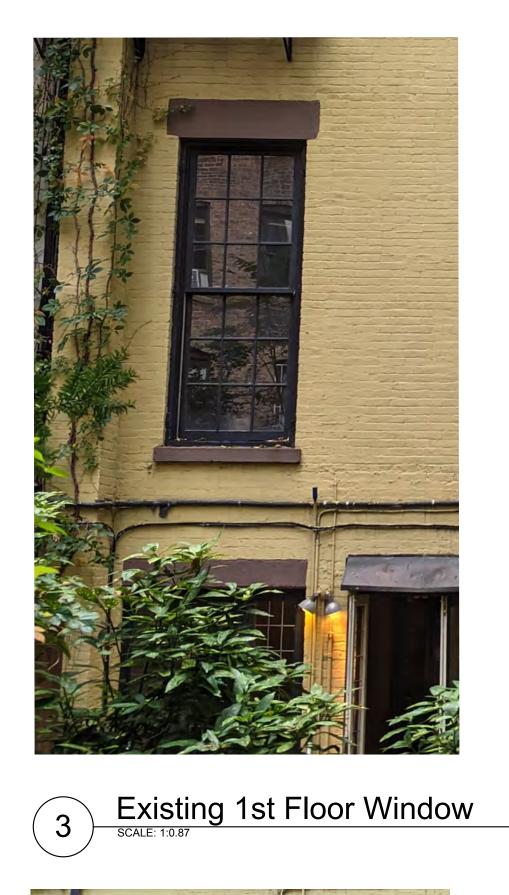

4 of 19

3 Existing 73 Perry St Areaway SCALE: 1:6.67

1 Existing Conditions: 75 Perry to 69 Perry SCALE: 3" = 1'-0"

| T N B<br>ARCHITECTURE                                                                                                                                                                                                                                                                                                                                                                             |
|---------------------------------------------------------------------------------------------------------------------------------------------------------------------------------------------------------------------------------------------------------------------------------------------------------------------------------------------------------------------------------------------------|
| TNB Architecture & Design P.C.<br>www.tnbarchitecture.com<br>info@tnbarchitecture.com                                                                                                                                                                                                                                                                                                             |
| Property Owner:<br>Caroline Vik & Thomas Bailey<br>73 Perry Street<br>New York, NY 10014                                                                                                                                                                                                                                                                                                          |
| BLOCK: 622<br>LOT: 63<br>ZONING MAP: 12a<br>DISTRICT: R6                                                                                                                                                                                                                                                                                                                                          |
| Drawings and Specifications as instruments of service<br>are and shall remain the property of the Architect. They<br>are not to be used on extensions of the project, or other<br>projects, except by agreement in writing and appropriate<br>compensation to the Architect.<br>The General Contractor is responsible for confirming<br>and correlating dimensions at the job site. The Architect |
| <ul> <li>will not be responsible for construction means, methods, techniques, sequences, or procedures, or for safety precautions and programs in connection with the project.</li> <li>© The New Black Architecture &amp; Design, P.C.</li> </ul>                                                                                                                                                |
|                                                                                                                                                                                                                                                                                                                                                                                                   |
|                                                                                                                                                                                                                                                                                                                                                                                                   |
| 8/4/22     Issue for CB/LPC     01       DATE     ISSUE     REV                                                                                                                                                                                                                                                                                                                                   |
| Drawn By:<br>Checked By:                                                                                                                                                                                                                                                                                                                                                                          |
|                                                                                                                                                                                                                                                                                                                                                                                                   |
|                                                                                                                                                                                                                                                                                                                                                                                                   |
| Seal:                                                                                                                                                                                                                                                                                                                                                                                             |
|                                                                                                                                                                                                                                                                                                                                                                                                   |
| Title:<br>Existing Front Facade<br>Photos                                                                                                                                                                                                                                                                                                                                                         |
| Date: 8/4/22<br>Scale: AS NOTED<br>Project #: PRRY<br>Drawing #:                                                                                                                                                                                                                                                                                                                                  |
| L-05.00                                                                                                                                                                                                                                                                                                                                                                                           |
|                                                                                                                                                                                                                                                                                                                                                                                                   |