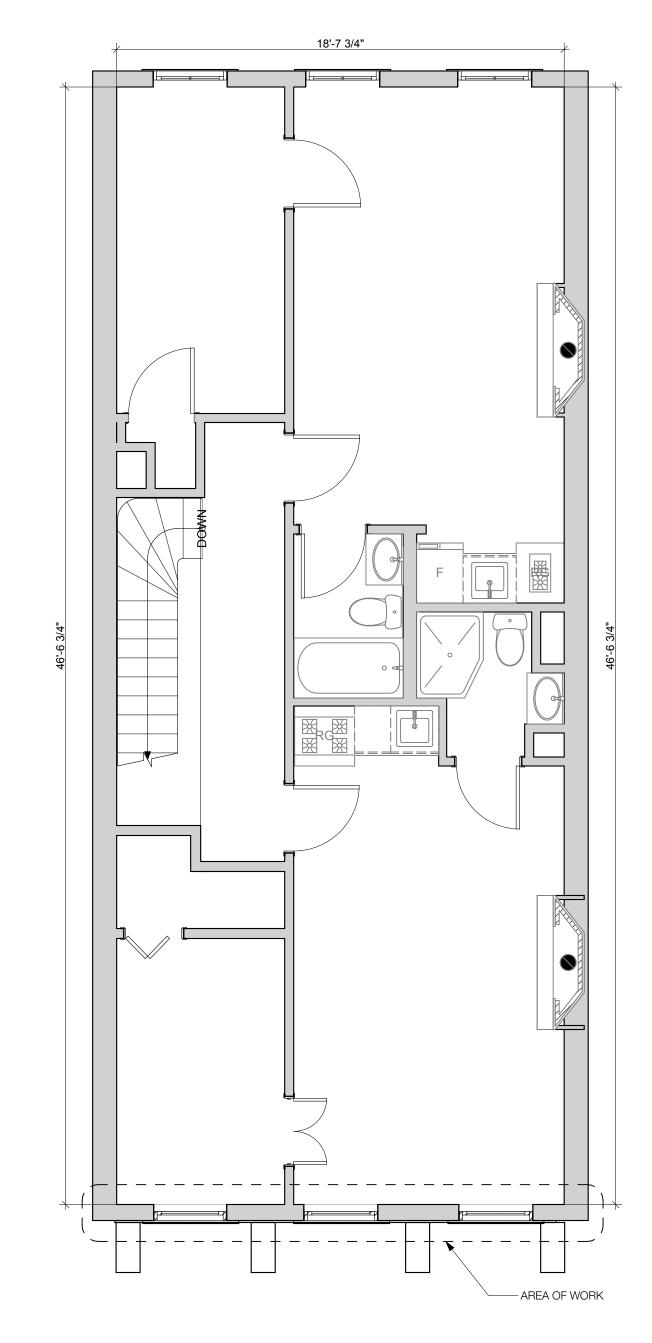

## **DRAWING INDEX:**

| NAME                                                  | ID     |
|-------------------------------------------------------|--------|
| Cover Sheet & Historic References                     | L-01   |
| Historic Photo & Current Photo of Front Facade        | L-02   |
| Survey & Plot Plans                                   | L-03   |
| Block Plan & Historic Maps                            | L-04   |
| Existing Front Facade Photos                          | L-05   |
| Proposed Front Facade Axonometric & 3D View           | L-06   |
| Demolition & Proposed Front Elevation & Stoop Section | L-07   |
| Proposed Architectural Detail References              | L-08   |
| Front Facade Window Details                           | L-09   |
| Door Surround Details                                 | L-10   |
| Proposed Stoop Details                                | L-11   |
| Rear Yard Exterior Elevations & 3D View               | L-12   |
| Rear Facade Window & Door Details                     | L-13   |
| Rear Yard Existing & Proposed Photos & Sections       | L-14   |
| Proposed Rear Yard Axonometric & Specifications       | L-15   |
| Cellar, Basement & 1st Floor Demolition Plans         | DM-101 |
| 2nd, 3rd & 4th Floor Demolition Plans                 | DM-102 |
| Cellar, Basement, and 1st Floor Construction Plans    | A-101  |
| 2nd, 3rd & 4th Floor Construction Plans               | A-102  |
|                                                       |        |