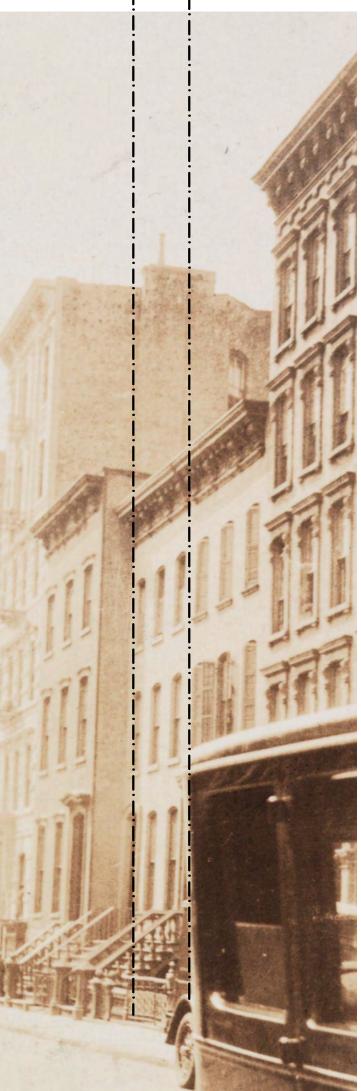

Historic District Designation Report

In the Greenwich Village Historical Report, 73 Perry Street is is designated as a landmarked building in conjunction with 71 Perry Street. According to the Greenwich Village Historic District Designation Report, "Originally, a pair of houses three stories high, these two brown-stones were designed in the French Second Empire Style by William Naugle, and built in 1868 for Francis S. Smith and Garret Barmore (whose home adjoined at No. 75). Both retain their segmental-arched window heads, bracketed roof cornices and rusticated basements. No. 71, the prototype, has a handsome Italianate entrance with a steep stoop and cast iron balustrades. The entrance has paneled doors, and crowning the doorway, a segmental-arched stone cornice with shoulder". Before 1936, "No. 73 has been converted for a basement entrance at which time a triple bay window built in the English Half-Timbered Medieval Style was added".

We are proposing for 73 Perry Street to be restored to its original landmarked design of the building created by William Naugle back in 1868. We request to restore the previous stoop location, decorative door surround, window and sill details, and excavate the rear yard from basement to cellar level.