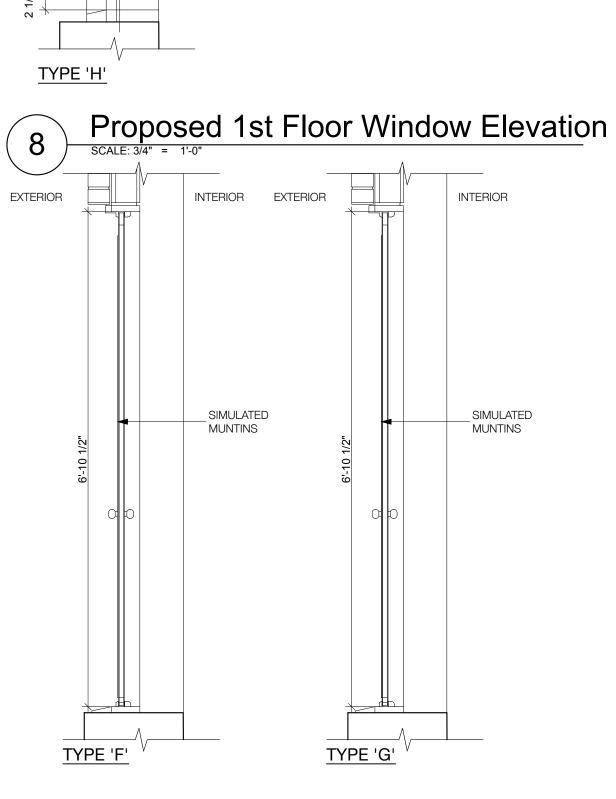

### NOTE:

BROWNSTONE FEATURES OVER WINDOWS AND DOORWAYS TO BE LITE CAST GLASS FIBER REINFORCED CONCRETE TO MATCH ORIGINAL DESIGN. ALL JOINTS COMPOUNDED AND HIDDEN WITH NO VISIBLE JOINTS.

EXISTING WINDOWS TO BE REMOVED. TO BE REPLACED WITH DOUBLE HUNG WOOD WINDOWS, TO MATCH 71 PERRY STREET (NEIGHBOR).