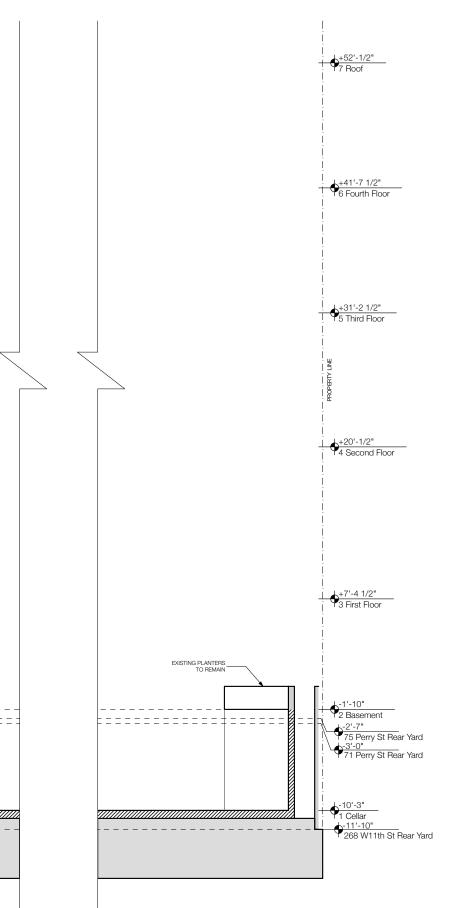

We are proposing for 73 Perry Street to be restored to its original landmarked design of the building created by William Naugle back in 1868. We request to restore the previous stoop location, decorative door surround, window and sill details, and excavate the rear yard from basement to cellar level.