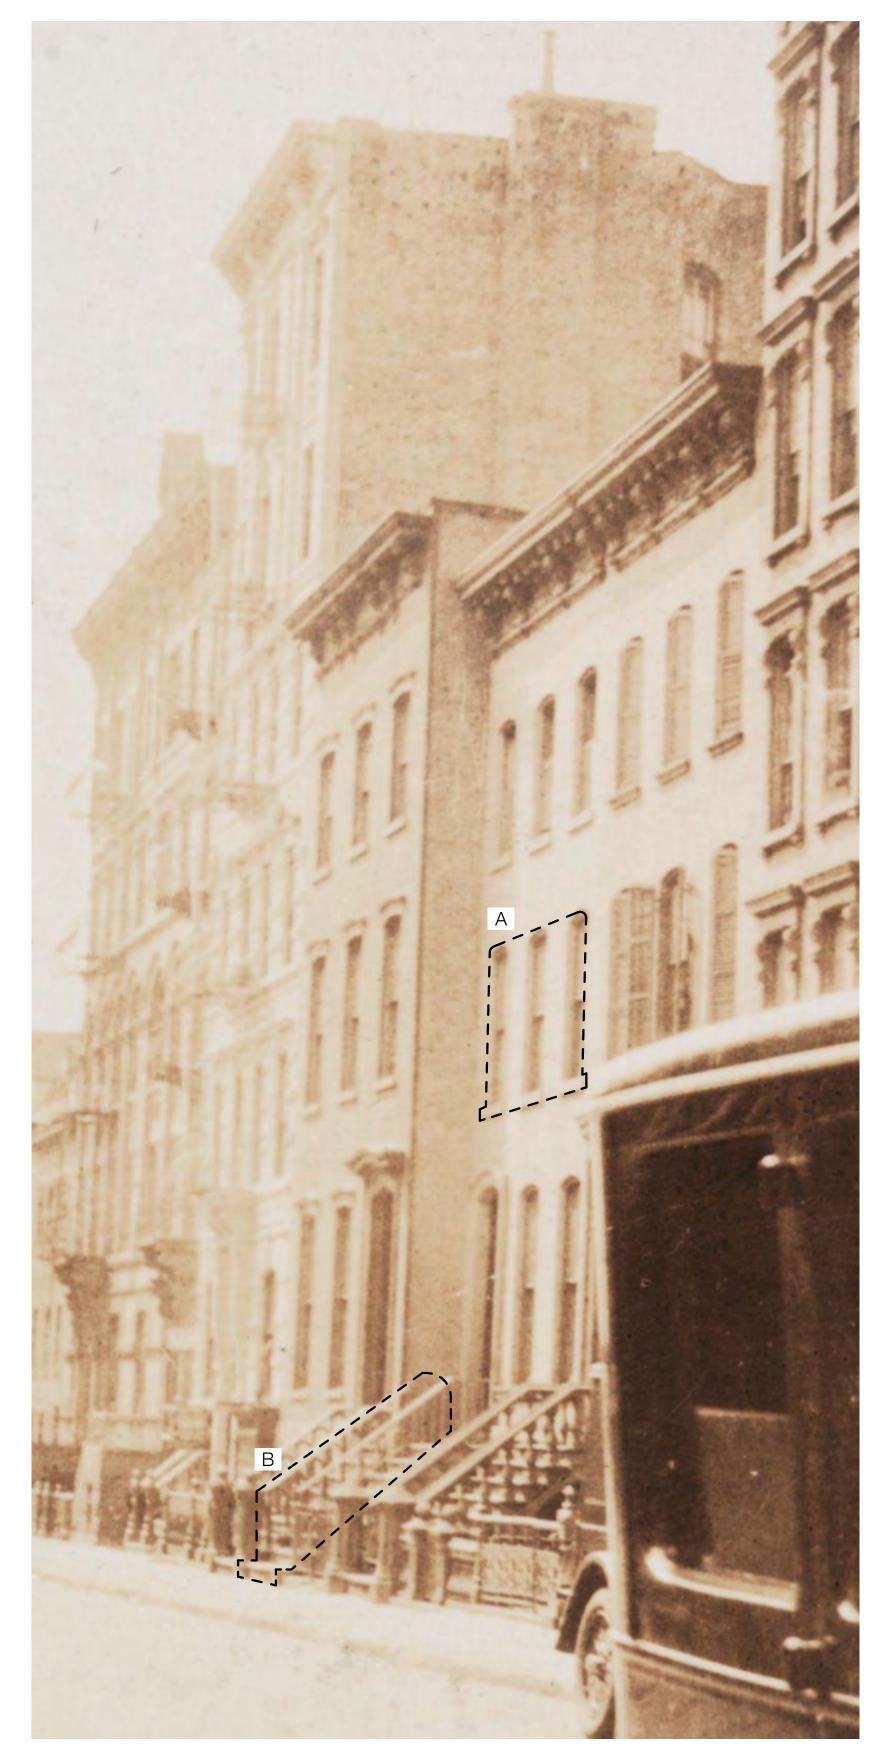

- #83 & 85 full third story. No. 85 was Italianized with round-arched areaway railings, bracketed roof cornice and window sash with central vertical muntins. No. 83 now has squat second floor windows and very tall third floor windows with a simple wrought iron balcony in front of them, obviously a remodeling of the Twentieth Century. These two houses were among the nine built in 1817 and 1818 for Aaron Henry (discussed under Nos. 385-387 Bleecker Street). He was a retired clothier who overexpanded his real estate investments despite several sales in 1820. Under a court judgment to satisfy his creditors, these two houses were sold at a public auction at the Tontine Coffee House in 1821.
- #79 & 81 This pair of five-story apartment houses was built in 1895 by Schneider & Herter, owner and architect. Despite its late date, this apartment house retains much of the best of the Romanesque Revival, as may be seen in the round-arched windows of the third floor and by the sphinx brackets supporting the cornice slab above the entrance door. The stoop, approached from the side, displays some handsome ironwork at the handrailings.
- Designed by George F. Pelham (mentioned also for No. 65), and built in 1901-02 for Lowenfeld and Prager, this is a six-story brick apartment house with stores in the basement. The first floor with central entrance door displays horizontal stone band courses and a doorway flanked by stone pilasters, approached by a high stoop. The top two floors are signalized by having the two center windows set between brick pilasters producing a vertical emphasis below the bracketed, sheetmetal cornice.
- The interesting feature of this 26-foot wide house is the handsome wrought iron areaway railing. Three stories high of brick, this house was built in 1854 by Garret Barmore (mentioned below) for his own home. He was a manufacturer of pianofortes on Bleecker Street. This house retains the paired roof brackets so popular in mid-century. Its brownstone basement and segmental-arched lintels have been smoothstuccoed, probably when the house was altered to provide a basement entrance.
- Originally, a pair of houses three stories high, these two "brownstones" were designed in the French Second Empire style by William Naugle, and built in 1868 for Francis S. Smith and Garret Barmore (whose home adjoined at No. 75). Both retain their segmental-arched window heads, bracketed roof cornices and rusticated basements. No. 71, the prototype, has a handsome Italianate entrance with a steep stoop and cast iron balustrades. The entrance has paneled doors, and crowning the doorway, a segmental-arched stone cornice with shoulders. No. 73 has been converted for a basement entrance at which time a triple bay window built in the English half-timbered medieval style was added.
- #67 & 69 These two interesting "French Flats" were erected in 1878 by Cunningham McBurnie, builder, for himself, from designs by Lamb & Wheeler. They are brownstone, five stories high, with a Neo-Grec bracketed cornice from which drops an unusual continuous motif that has an inverse crenelated effect. Their paired entrances have pilasters and brackets supporting a wide cornice slab with wrought iron balcony railing. Their low flight of steps has cast iron handrailings, with an unusual motif reminiscent of water lily pads. The angular bay of No. 67 projects to the street line of No. 65, though built long before its neighbor.
- #65 George F. Pelham designed this six-story brick apartment house (#63-65) for Samuel Parness. It was built in 1902 and displays all the typical features of turn of the century architecture. The first floor is of rusticated stonework with corbels supporting "swell front" bays at each end. These shallow bays have two windows each, framed with terra cotta. The windows at the second floor are given special emphasis by being crowned with arched pediments.

Historic District Designation Report

In the Greenwich Village Historical Report, 73 Perry Street is is designated as a landmarked building in conjunction with 71 Perry Street. According to the Greenwich Village Historic District Designation Report, "Originally, a pair of houses three stories high, these two brown-stones were designed in the French Second Empire Style by William Naugle, and built in 1868 for Francis S. Smith and Garret Barmore (whose home adjoined at No. 75). Both retain their segmental-arched window heads, bracketed roof cornices and rusticated basements. No. 71, the prototype, has a handsome Italianate entrance with a steep stoop and cast iron balustrades. The entrance has paneled doors, and crowning the doorway, a segmental-arched stone cornice with shoulder". Before 1936, "No. 73 has been converted for a basement entrance at which time a triple bay window built in the English Half-Timbered Medieval Style was added".