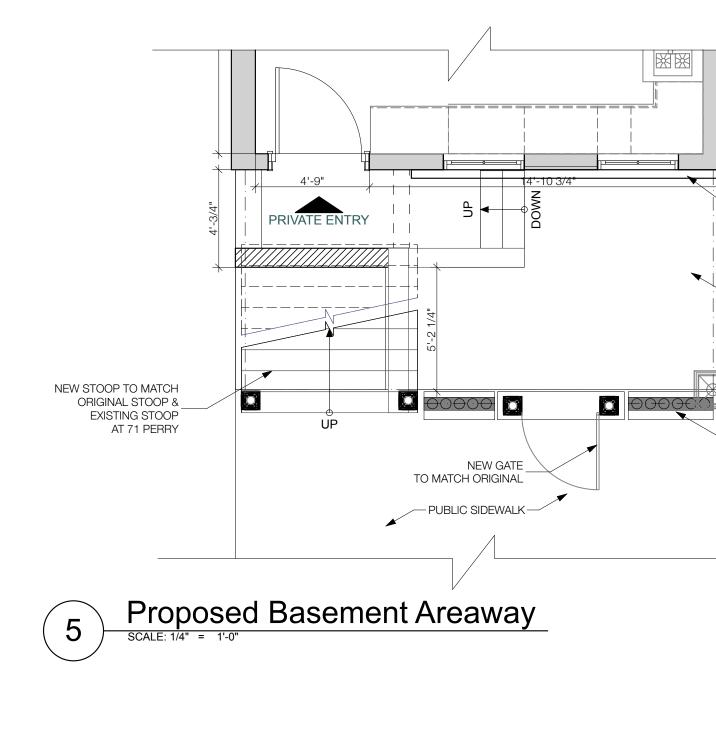

We are proposing for 73 Perry Street to be restored to its original landmarked design of the building created by William Naugle back in 1868. We request to restore the previous stoop location, decorative door surround, window and sill details, and excavate the rear yard from basement to cellar level.