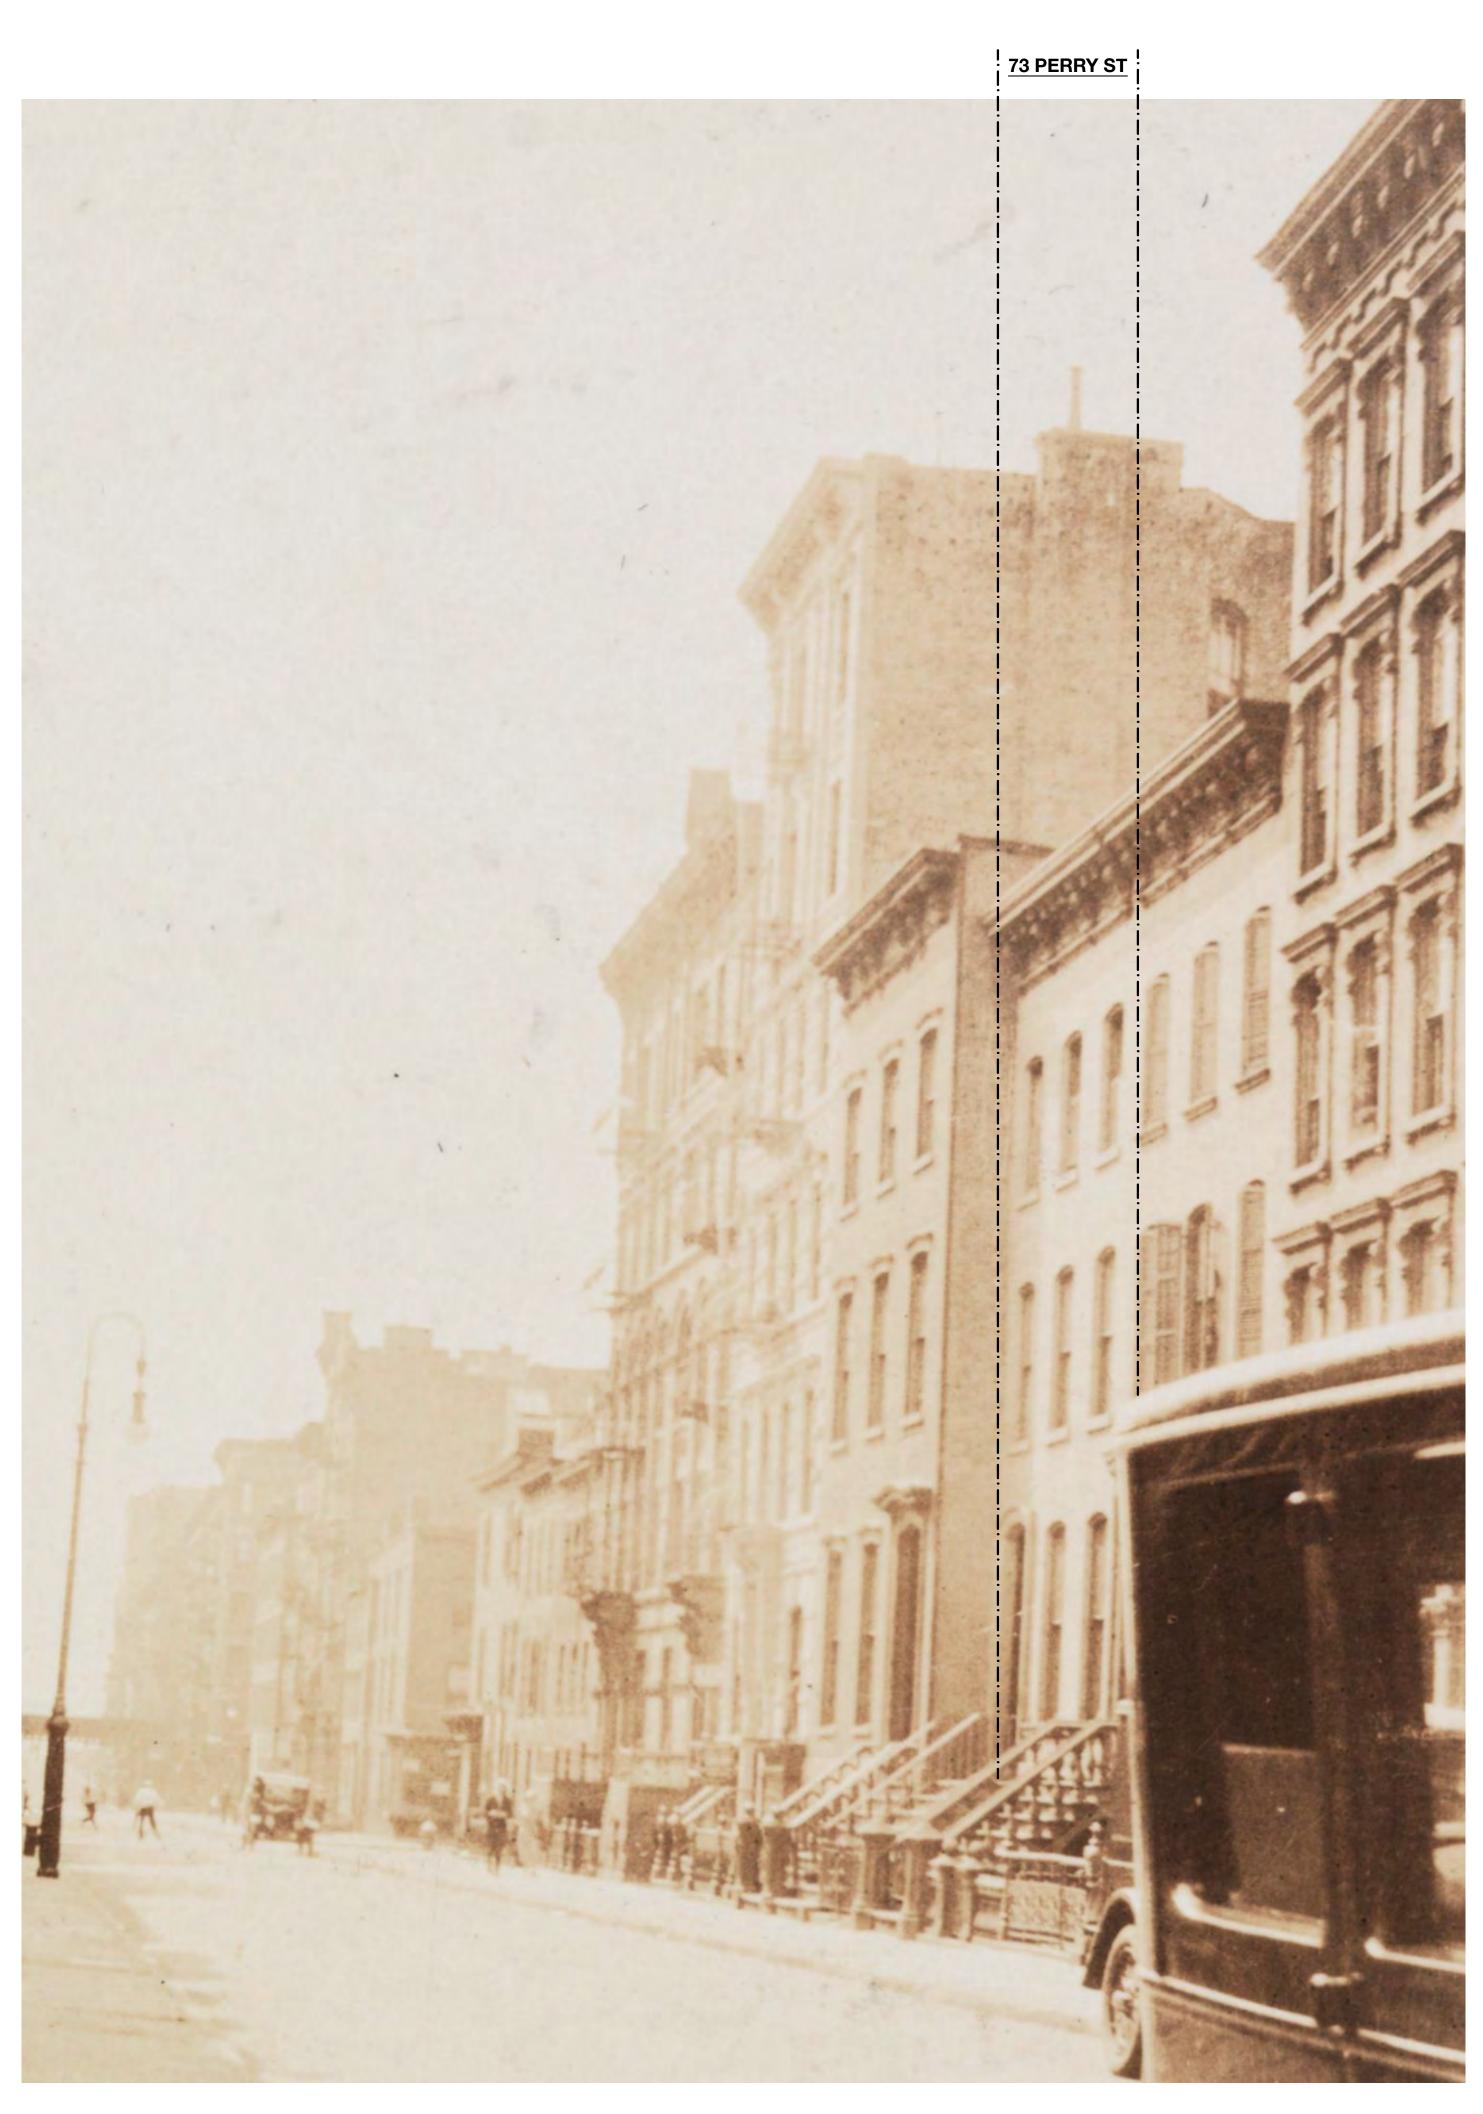

## 73 Perry St: (1924, Aerial Photo)

73 PERRY S

4

| GV-HD        |            |        |            |      |        |       | AREA | 7 |
|--------------|------------|--------|------------|------|--------|-------|------|---|
| PERRY STREET | North Side | (Betw. | Bleecker & | West | Fourth | Sts.) |      |   |

Historic District Designation Report

In the Greenwich Village Historical Report, 73 Perry Street is is designated as a landmarked building in conjunction with 71 Perry Street. According to the Greenwich Village Historic District Designation Report, "Originally, a pair of houses three stories high, these two brown-stones were designed in the French Second Empire Style by William Naugle, and built in 1868 for Francis S. Smith and Garret Barmore (whose home adjoined at No. 75). Both retain their segmental-arched window heads, bracketed roof cornices and rusticated basements. No. 71, the prototype, has a handsome Italianate entrance with a steep stoop and cast iron balustrades. The entrance has paneled doors, and crowning the doorway, a segmental-arched stone cornice with shoulder". Before 1936, "No. 73 has been converted for a basement entrance at which time a triple bay window built in the English Half-Timbered Medieval Style was added".