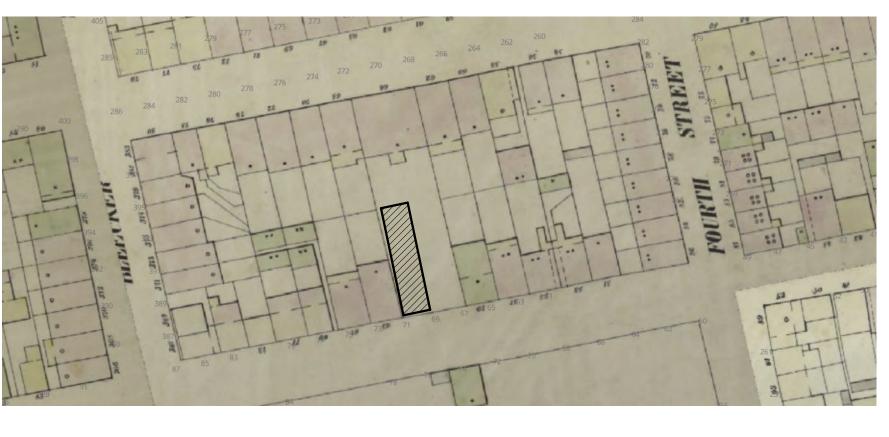

## 73 Perry St: (1924, Aerial Photo)

73 PERRY S

4

| GV-HD        |            |        |            |      |        |       | AREA | 7 |
|--------------|------------|--------|------------|------|--------|-------|------|---|
| PERRY STREET | North Side | (Betw. | Bleecker & | West | Fourth | Sts.) |      |   |