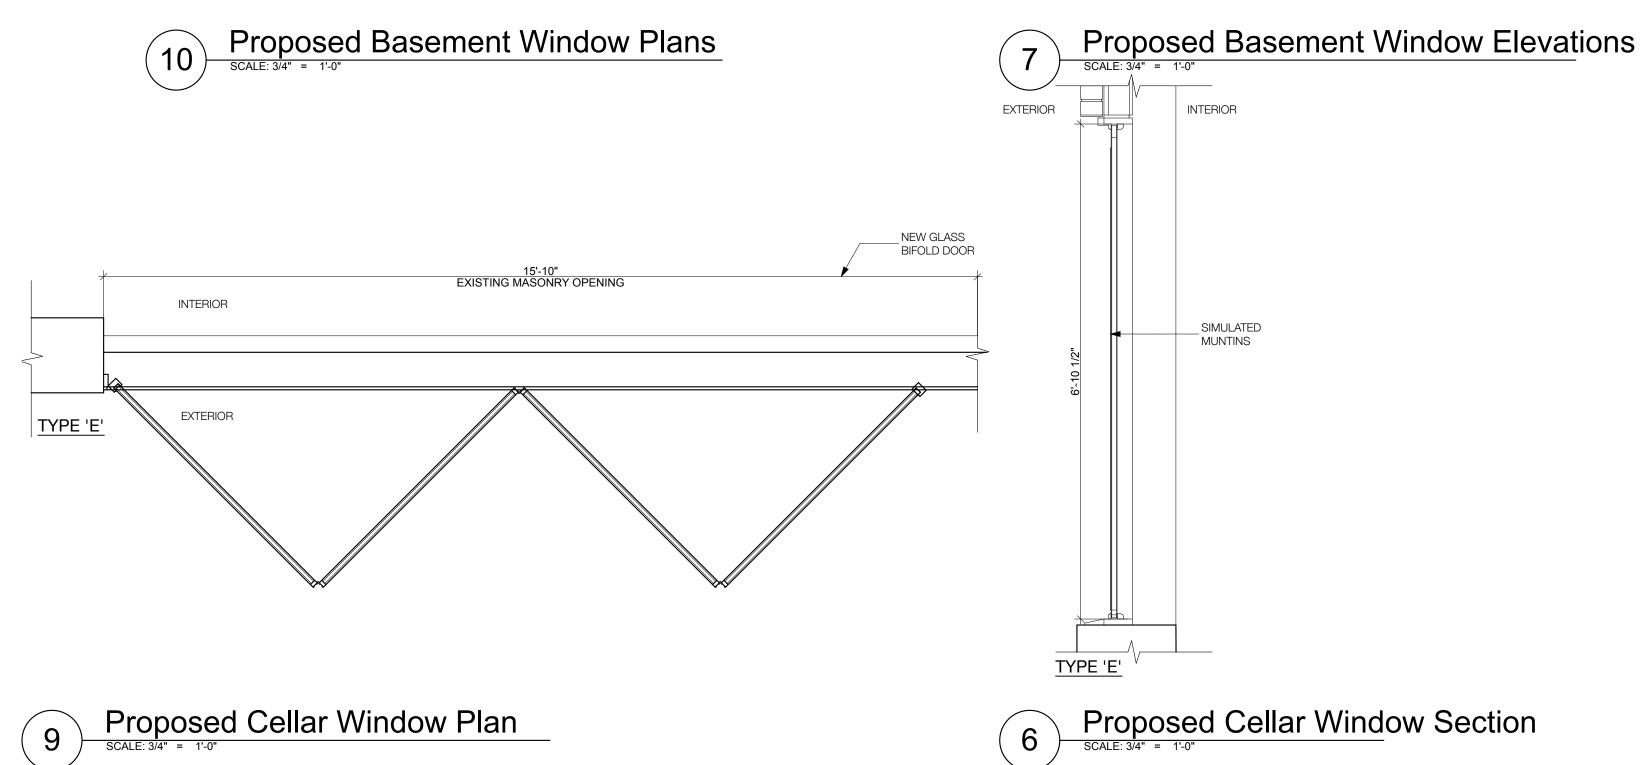

## NOTE:

EXISTING TINTED STUCCO TOP LAYER TO BE REPAIRED AS REQUIRED, SMOOTHED AND REPAINTED, COLOR TO BE DECIDED.

EXISTING WINDOWS AND DOORS TO BE REMOVED AND REPLACED.

|                                             |                                                                            | nbarchite                                                |                                   |
|---------------------------------------------|----------------------------------------------------------------------------|----------------------------------------------------------|-----------------------------------|
| C                                           | aroline Vil                                                                | Propert<br>& & Thom                                      | y Owner                           |
| BLOCK<br>LOT:                               | <:                                                                         | w York, N<br>622<br>63                                   | -                                 |
| DISTRI                                      | G MAP:<br>CT:                                                              | 12a<br>R6                                                |                                   |
| are and sha<br>are not to b<br>projects, ex | nd Specificatio<br>all remain the p<br>le used on exte<br>cept by agreem   | roperty of the ,<br>nsions of the p<br>nent in writing a | Architect. The<br>roject, or othe |
| The Gener<br>and correla<br>will not b      | ion to the Archit<br>al Contractor is<br>ting dimensions<br>re responsible | s responsible<br>at the job site<br>for constru          | . The Archited<br>ction means     |
| safety preca<br>project.                    | echniques, sequ<br>autions and pro<br>Black Architectu                     | grams in conn                                            | ection with th                    |
|                                             |                                                                            |                                                          |                                   |
|                                             |                                                                            |                                                          |                                   |
|                                             |                                                                            |                                                          |                                   |
|                                             |                                                                            |                                                          |                                   |
|                                             |                                                                            |                                                          |                                   |
| 8/4/22                                      | Issue for CE                                                               | 3/LPC                                                    | 01                                |
| DATE                                        | ISSUE                                                                      | B/LPC                                                    | 01<br>REV                         |
| DATE                                        | ISSUE<br>By:                                                               | B/LPC                                                    |                                   |
| DATE                                        | ISSUE<br>By:                                                               | S/LPC                                                    |                                   |
| Drawn<br>Check                              | ISSUE<br>By:                                                               | S/LPC                                                    |                                   |
| DATE<br>Drawn<br>Check<br>Seal:<br>Title:   | ISSUE<br>By:                                                               | d Exter                                                  | I REV                             |

EXISTING TINTED STUCCO TOP LAYER TO BE REPAIRED AS REQUIRED, SMOOTHED AND REPAINTED, COLOR TO BE DECIDED.

EXISTING WINDOWS AND DOORS TO BE REMOVED AND REPLACED.

EXTERIOR 2",5 1/2"

5 Proposed Basement Window Elevations

## Existing Basement Floor Windows

\_\_\_NEW BIFOLD GLASS DOOR

|                                                |                                                                                                    | parchitec<br>PF                                         | ture.c<br>ture.c<br>               |
|------------------------------------------------|----------------------------------------------------------------------------------------------------|---------------------------------------------------------|------------------------------------|
| Ca                                             | aroline Vik<br>New                                                                                 | Property<br>& Thoma<br>73 Perr<br>7 York, N             | s Baile<br>y Stre                  |
| BLOCK:<br>LOT:<br>ZONING<br>DISTRIC            | à MAP:                                                                                             | 622<br>63<br>12a<br>R6                                  |                                    |
| are and shal<br>are not to be<br>projects, exc | d Specifications<br>I remain the prop<br>used on extensi<br>pept by agreemer<br>on to the Architec | perty of the Ar<br>ions of the pro<br>nt in writing and | chitect. T<br>ject, or of          |
| and correlatii<br>will not be<br>methods, teo  | I Contractor is<br>ng dimensions a<br>responsible f<br>chniques, seque<br>utions and progra        | t the job site.<br>for construct<br>nces, or proce      | The Archi<br>ion mea<br>edures, or |
| project.                                       | Black Architecture                                                                                 |                                                         |                                    |
|                                                |                                                                                                    |                                                         |                                    |
|                                                |                                                                                                    |                                                         |                                    |
|                                                |                                                                                                    |                                                         |                                    |
| 8/4/22                                         | Issue for CB/L                                                                                     | PC                                                      | 01                                 |
| DATE<br>Drawn                                  | ISSUE                                                                                              |                                                         | RE                                 |
| Checke                                         | •                                                                                                  |                                                         |                                    |
|                                                |                                                                                                    |                                                         |                                    |
|                                                |                                                                                                    |                                                         |                                    |
|                                                |                                                                                                    |                                                         |                                    |
|                                                |                                                                                                    |                                                         |                                    |
|                                                |                                                                                                    |                                                         |                                    |
| Seal:                                          |                                                                                                    |                                                         |                                    |
| Seal:                                          |                                                                                                    |                                                         |                                    |
| Seal:                                          |                                                                                                    |                                                         |                                    |
| Seal:<br>Title:                                |                                                                                                    |                                                         |                                    |
| Title:                                         | r Facade<br>Door D                                                                                 |                                                         | <br>>w &                           |
| Title:                                         |                                                                                                    | etails                                                  | <br>>w &                           |
| Title:<br>Rea<br>Date:<br>Scale:               | Door D<br>8/4/<br>AS N<br>t #: PRF                                                                 | Details<br>22<br>NOTED                                  | <br>>w &                           |