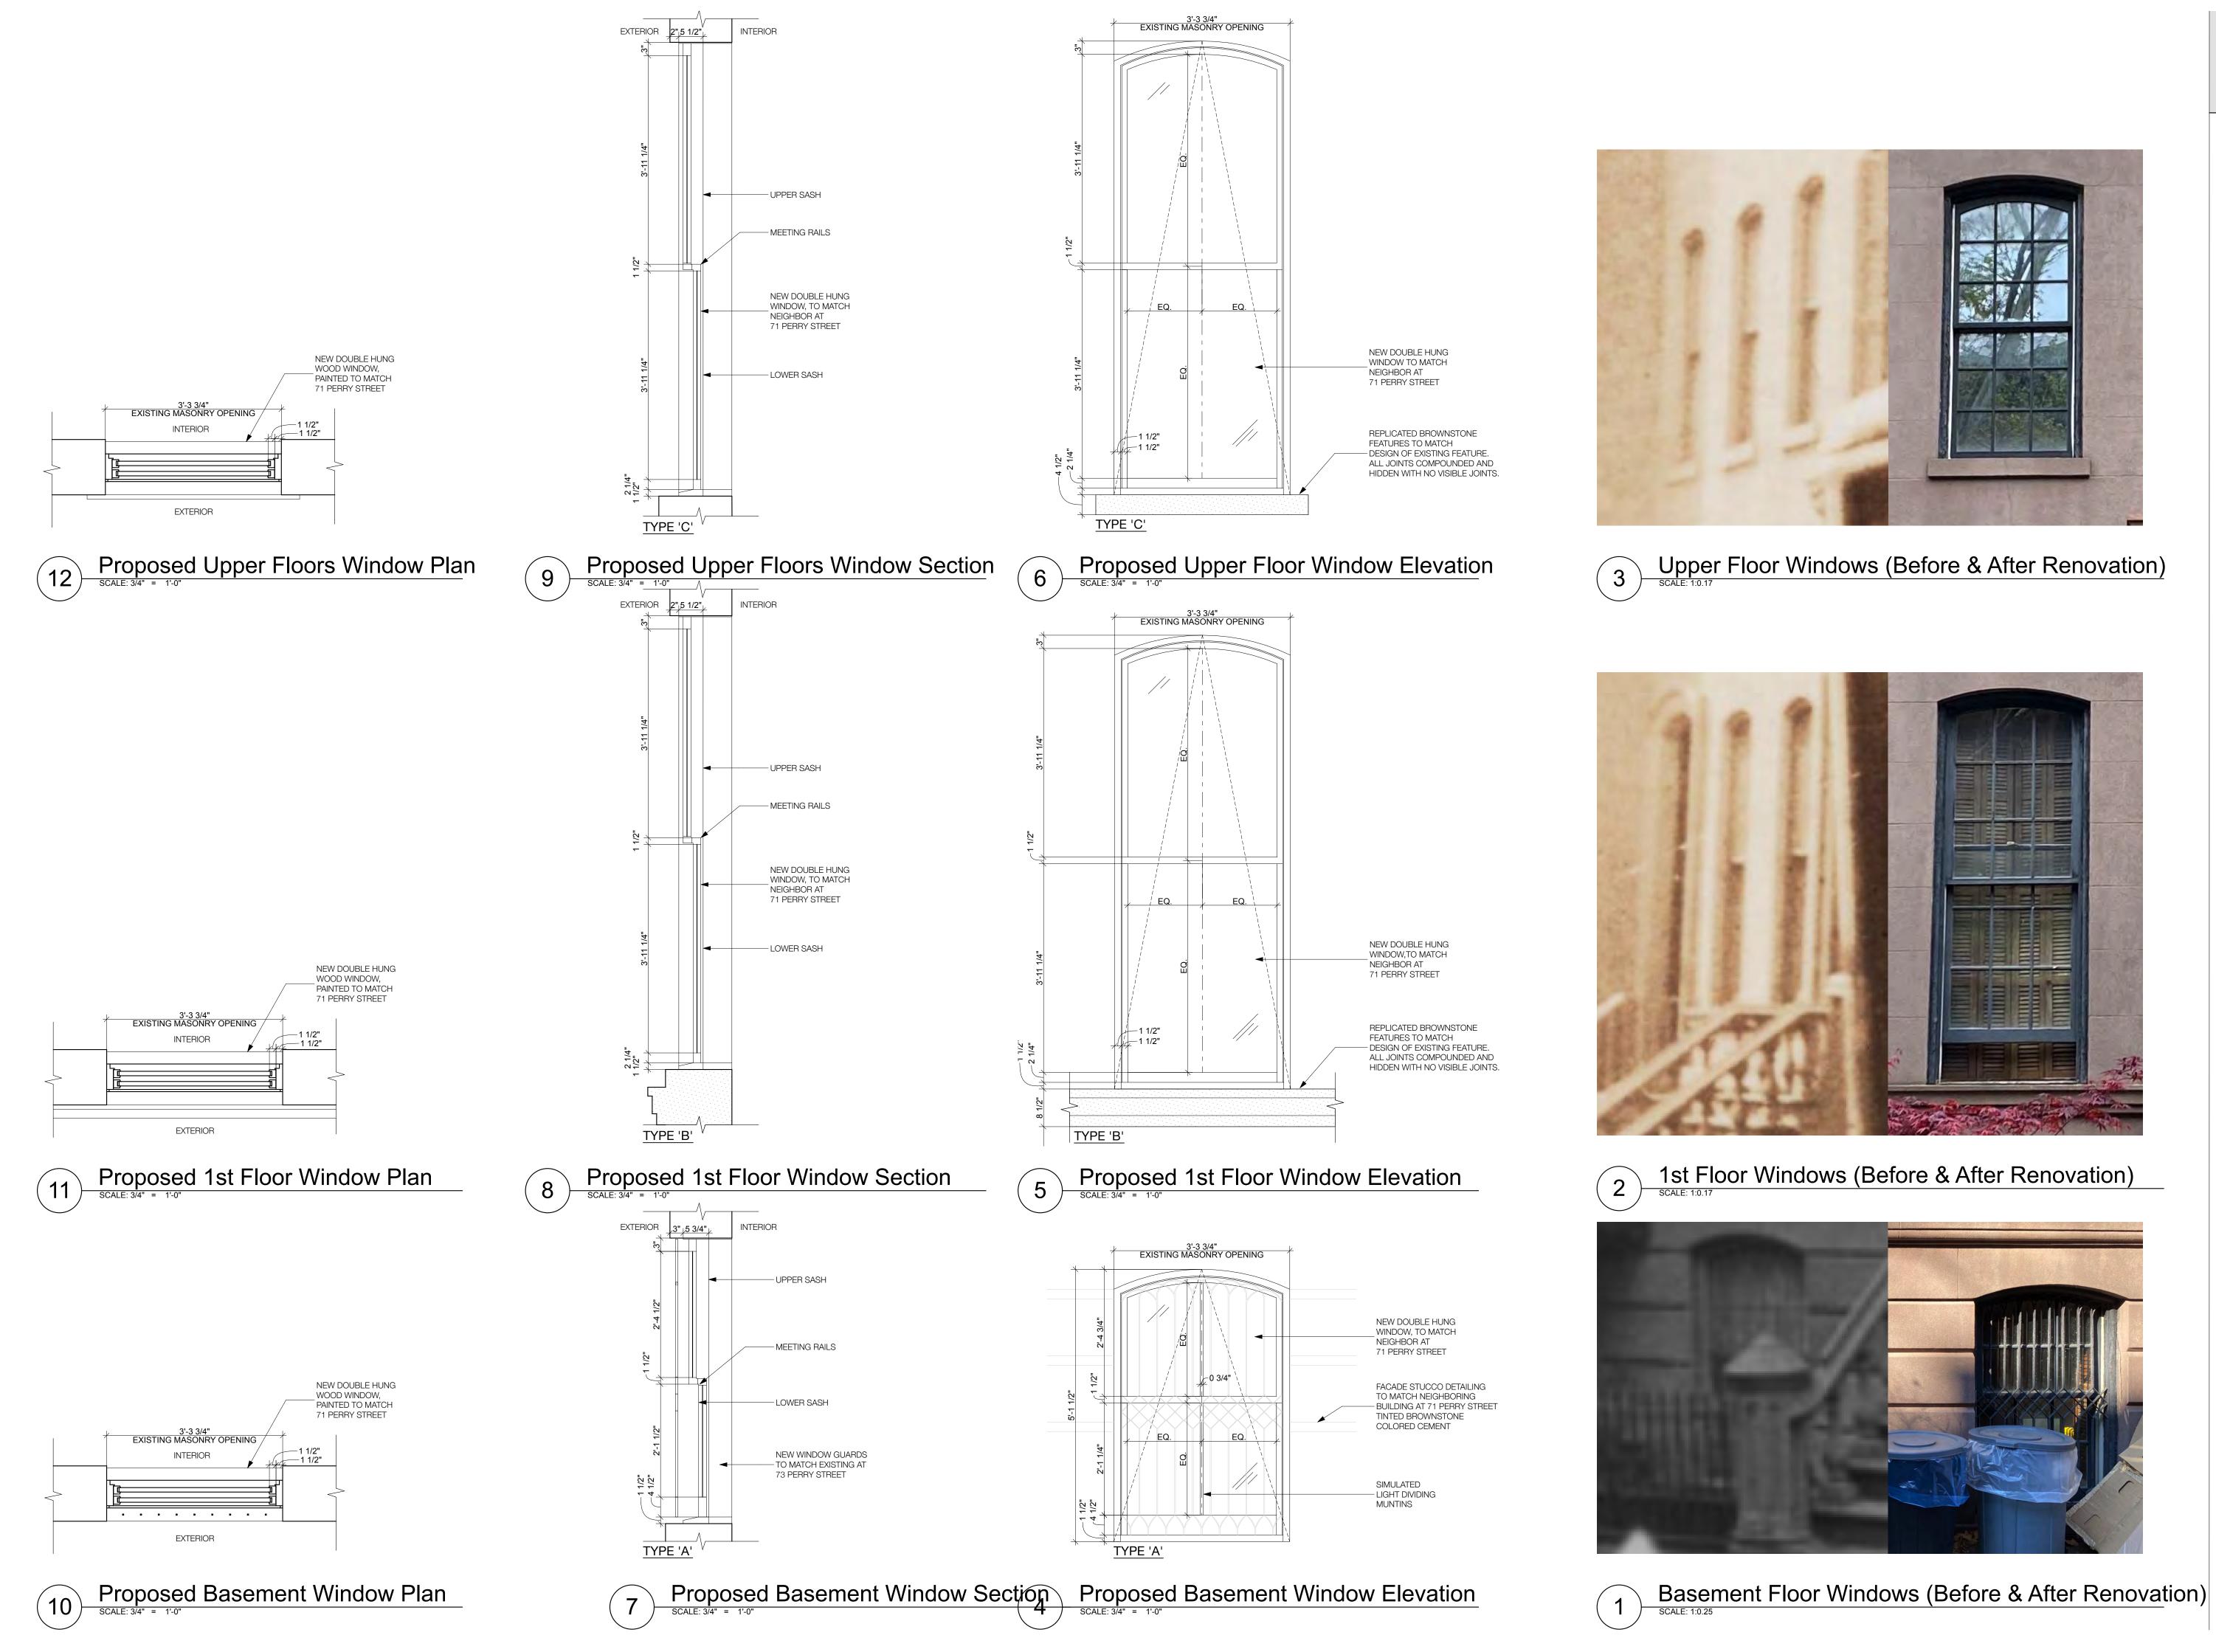

### NOTE:

BROWNSTONE FEATURES OVER WINDOWS AND DOORWAYS TO BE LITE CAST GLASS FIBER REINFORCED CONCRETE TO MATCH ORIGINAL DESIGN. ALL JOINTS COMPOUNDED AND HIDDEN WITH NO VISIBLE JOINTS.

EXISTING WINDOWS TO BE REMOVED. TO BE REPLACED WITH DOUBLE HUNG WOOD WINDOWS, TO MATCH 71 PERRY STREET (NEIGHBOR).