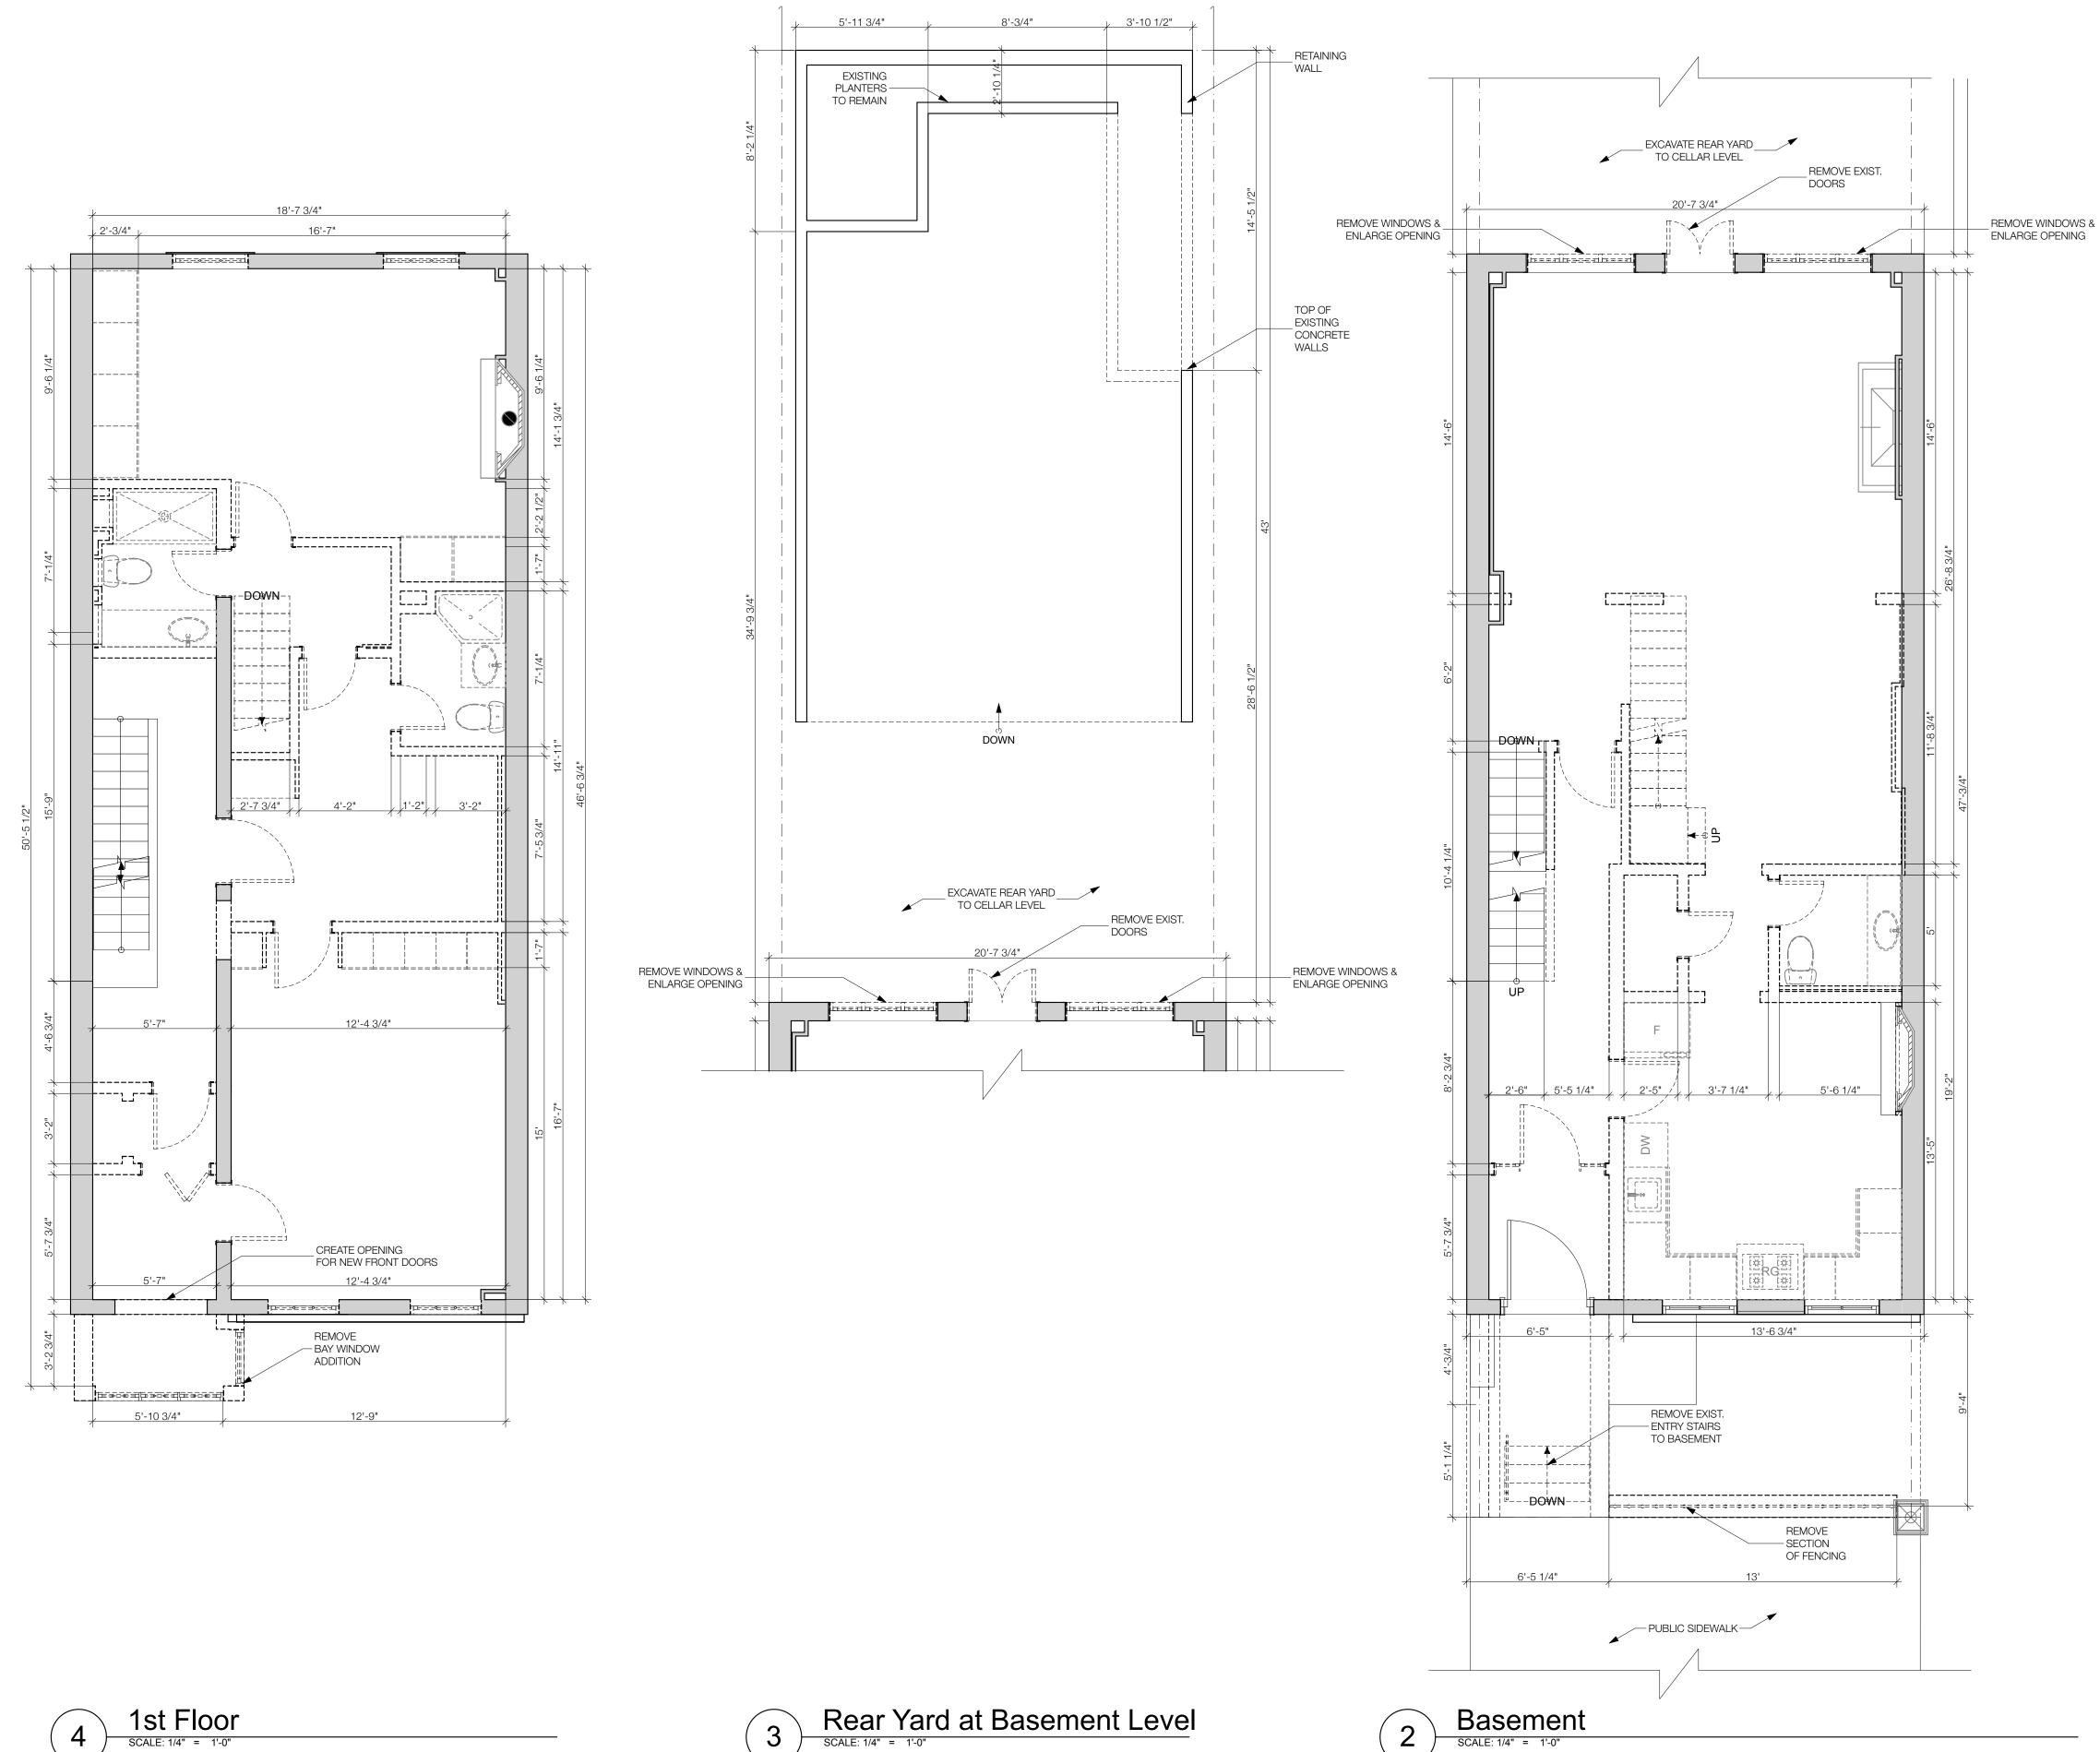

\_ NEW DOOR IN EXISTING OPENING

\_NEW DOORS IN ENLARGED OPENINGS

NEW REAR DECK & SPIRAL STAIR FROM — BASEMENT TO NEW CELLAR LEVEL REAR YARD

NEW PAVERS FOR — CELLAR LEVEL IN REAR YARD

Existing Rear Yard Photo

EXISTING TINTED STUCCO TOP LAYER TO BE REPAIRED AS REQUIRED, SMOOTHED AND REPAINTED, COLOR TO BE DECIDED.

EXISTING WINDOWS AND DOORS TO BE REMOVED AND REPLACED.

EXTERIOR 2",5 1/2"

5 Proposed Basement Window Elevations

NEW GLASS

## Existing Basement Floor Windows

\_\_\_NEW BIFOLD GLASS DOOR

|                                                |                                                                                                    | parchitec<br>PF                                         | ture.c<br>ture.c<br>               |
|------------------------------------------------|----------------------------------------------------------------------------------------------------|---------------------------------------------------------|------------------------------------|
| Ca                                             | aroline Vik<br>New                                                                                 | Property<br>& Thoma<br>73 Perr<br>7 York, N             | s Baile<br>y Stre                  |
| BLOCK:<br>LOT:<br>ZONING<br>DISTRIC            | à MAP:                                                                                             | 622<br>63<br>12a<br>R6                                  |                                    |
| are and shal<br>are not to be<br>projects, exc | d Specifications<br>I remain the prop<br>used on extensi<br>pept by agreemer<br>on to the Architec | perty of the Ar<br>ions of the pro<br>nt in writing and | chitect. T<br>ject, or of          |
| and correlatii<br>will not be<br>methods, teo  | I Contractor is<br>ng dimensions a<br>responsible f<br>chniques, seque<br>utions and progra        | t the job site.<br>for construct<br>nces, or proce      | The Archi<br>ion mea<br>edures, or |
| project.                                       | Black Architecture                                                                                 |                                                         |                                    |
|                                                |                                                                                                    |                                                         |                                    |
|                                                |                                                                                                    |                                                         |                                    |
|                                                |                                                                                                    |                                                         |                                    |
| 8/4/22                                         | Issue for CB/L                                                                                     | PC                                                      | 01                                 |
| DATE<br>Drawn                                  | ISSUE                                                                                              |                                                         | RE                                 |
| Checke                                         | •                                                                                                  |                                                         |                                    |
|                                                |                                                                                                    |                                                         |                                    |
|                                                |                                                                                                    |                                                         |                                    |
|                                                |                                                                                                    |                                                         |                                    |
|                                                |                                                                                                    |                                                         |                                    |
|                                                |                                                                                                    |                                                         |                                    |
| Seal:                                          |                                                                                                    |                                                         |                                    |
| Seal:                                          |                                                                                                    |                                                         |                                    |
| Seal:                                          |                                                                                                    |                                                         |                                    |
| Seal:<br>Title:                                |                                                                                                    |                                                         |                                    |
| Title:                                         | r Facade<br>Door D                                                                                 |                                                         | <br>>w &                           |
| Title:                                         |                                                                                                    | etails                                                  | <br>>w &                           |
| Title:<br>Rea<br>Date:<br>Scale:               | Door D<br>8/4/<br>AS N<br>t #: PRF                                                                 | Details<br>22<br>NOTED                                  | <br>>w &                           |