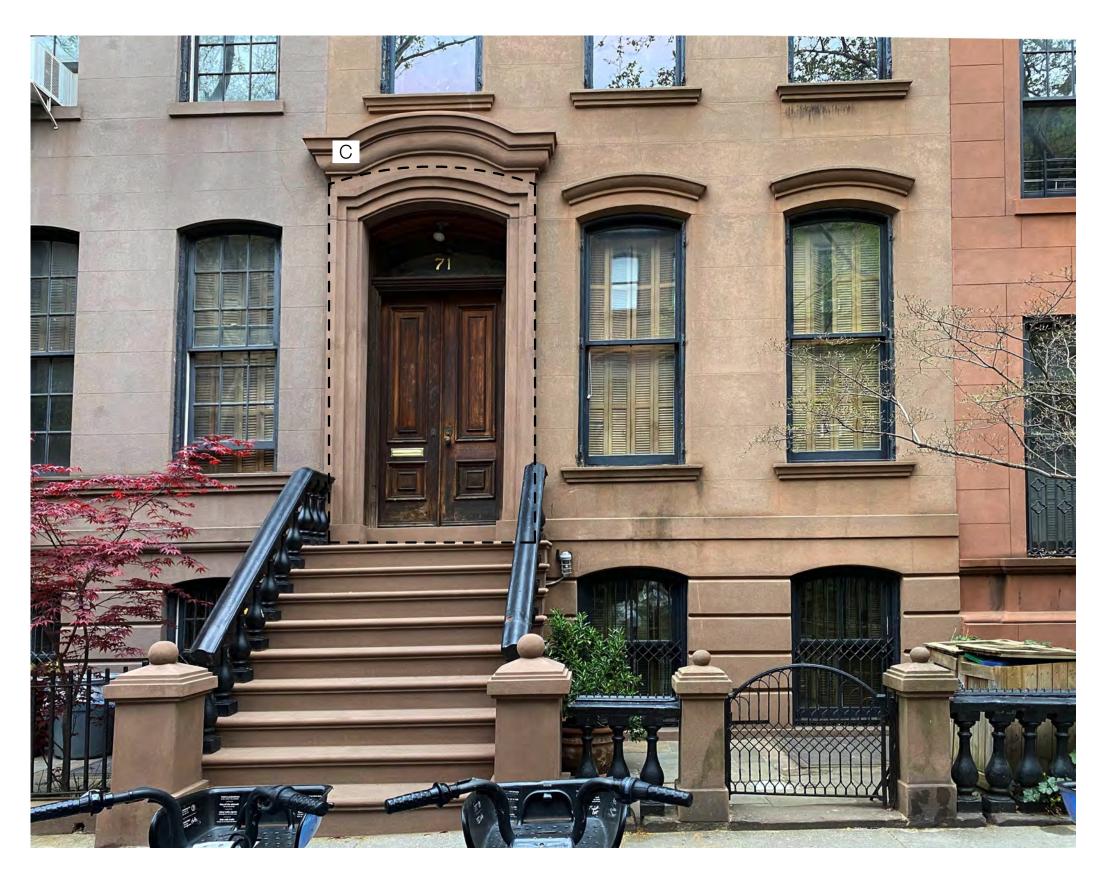

Historic District Designation Report

In the Greenwich Village Historical Report, 73 Perry Street is is designated as a landmarked building in conjunction with 71 Perry Street. According to the Greenwich Village Historic District Designation Report, "Originally, a pair of houses three stories high, these two brown-stones were designed in the French Second Empire Style by William Naugle, and built in 1868 for Francis S. Smith and Garret Barmore (whose home adjoined at No. 75). Both retain their segmental-arched window heads, bracketed roof cornices and rusticated basements. No. 71, the prototype, has a handsome Italianate entrance with a steep stoop and cast iron balustrades. The entrance has paneled doors, and crowning the doorway, a segmental-arched stone cornice with shoulder". Before 1936, "No. 73 has been converted for a basement entrance at which time a triple bay window built in the English Half-Timbered Medieval Style was added".

EXISTING RAILING TO BE REMOVED. NEW IRON WAILING TO MATCH PATTERN/COLOR OF RAILING AT 71 PERRY STREET (NEIGHBOR).

DOORWAY DESCRIBED IN GREENWICH VILLAGE HISTORIC DISTRICT DESIGNATION REPORT TO BE RECONSTRUCTED IN PREVIOUS LOCATION.