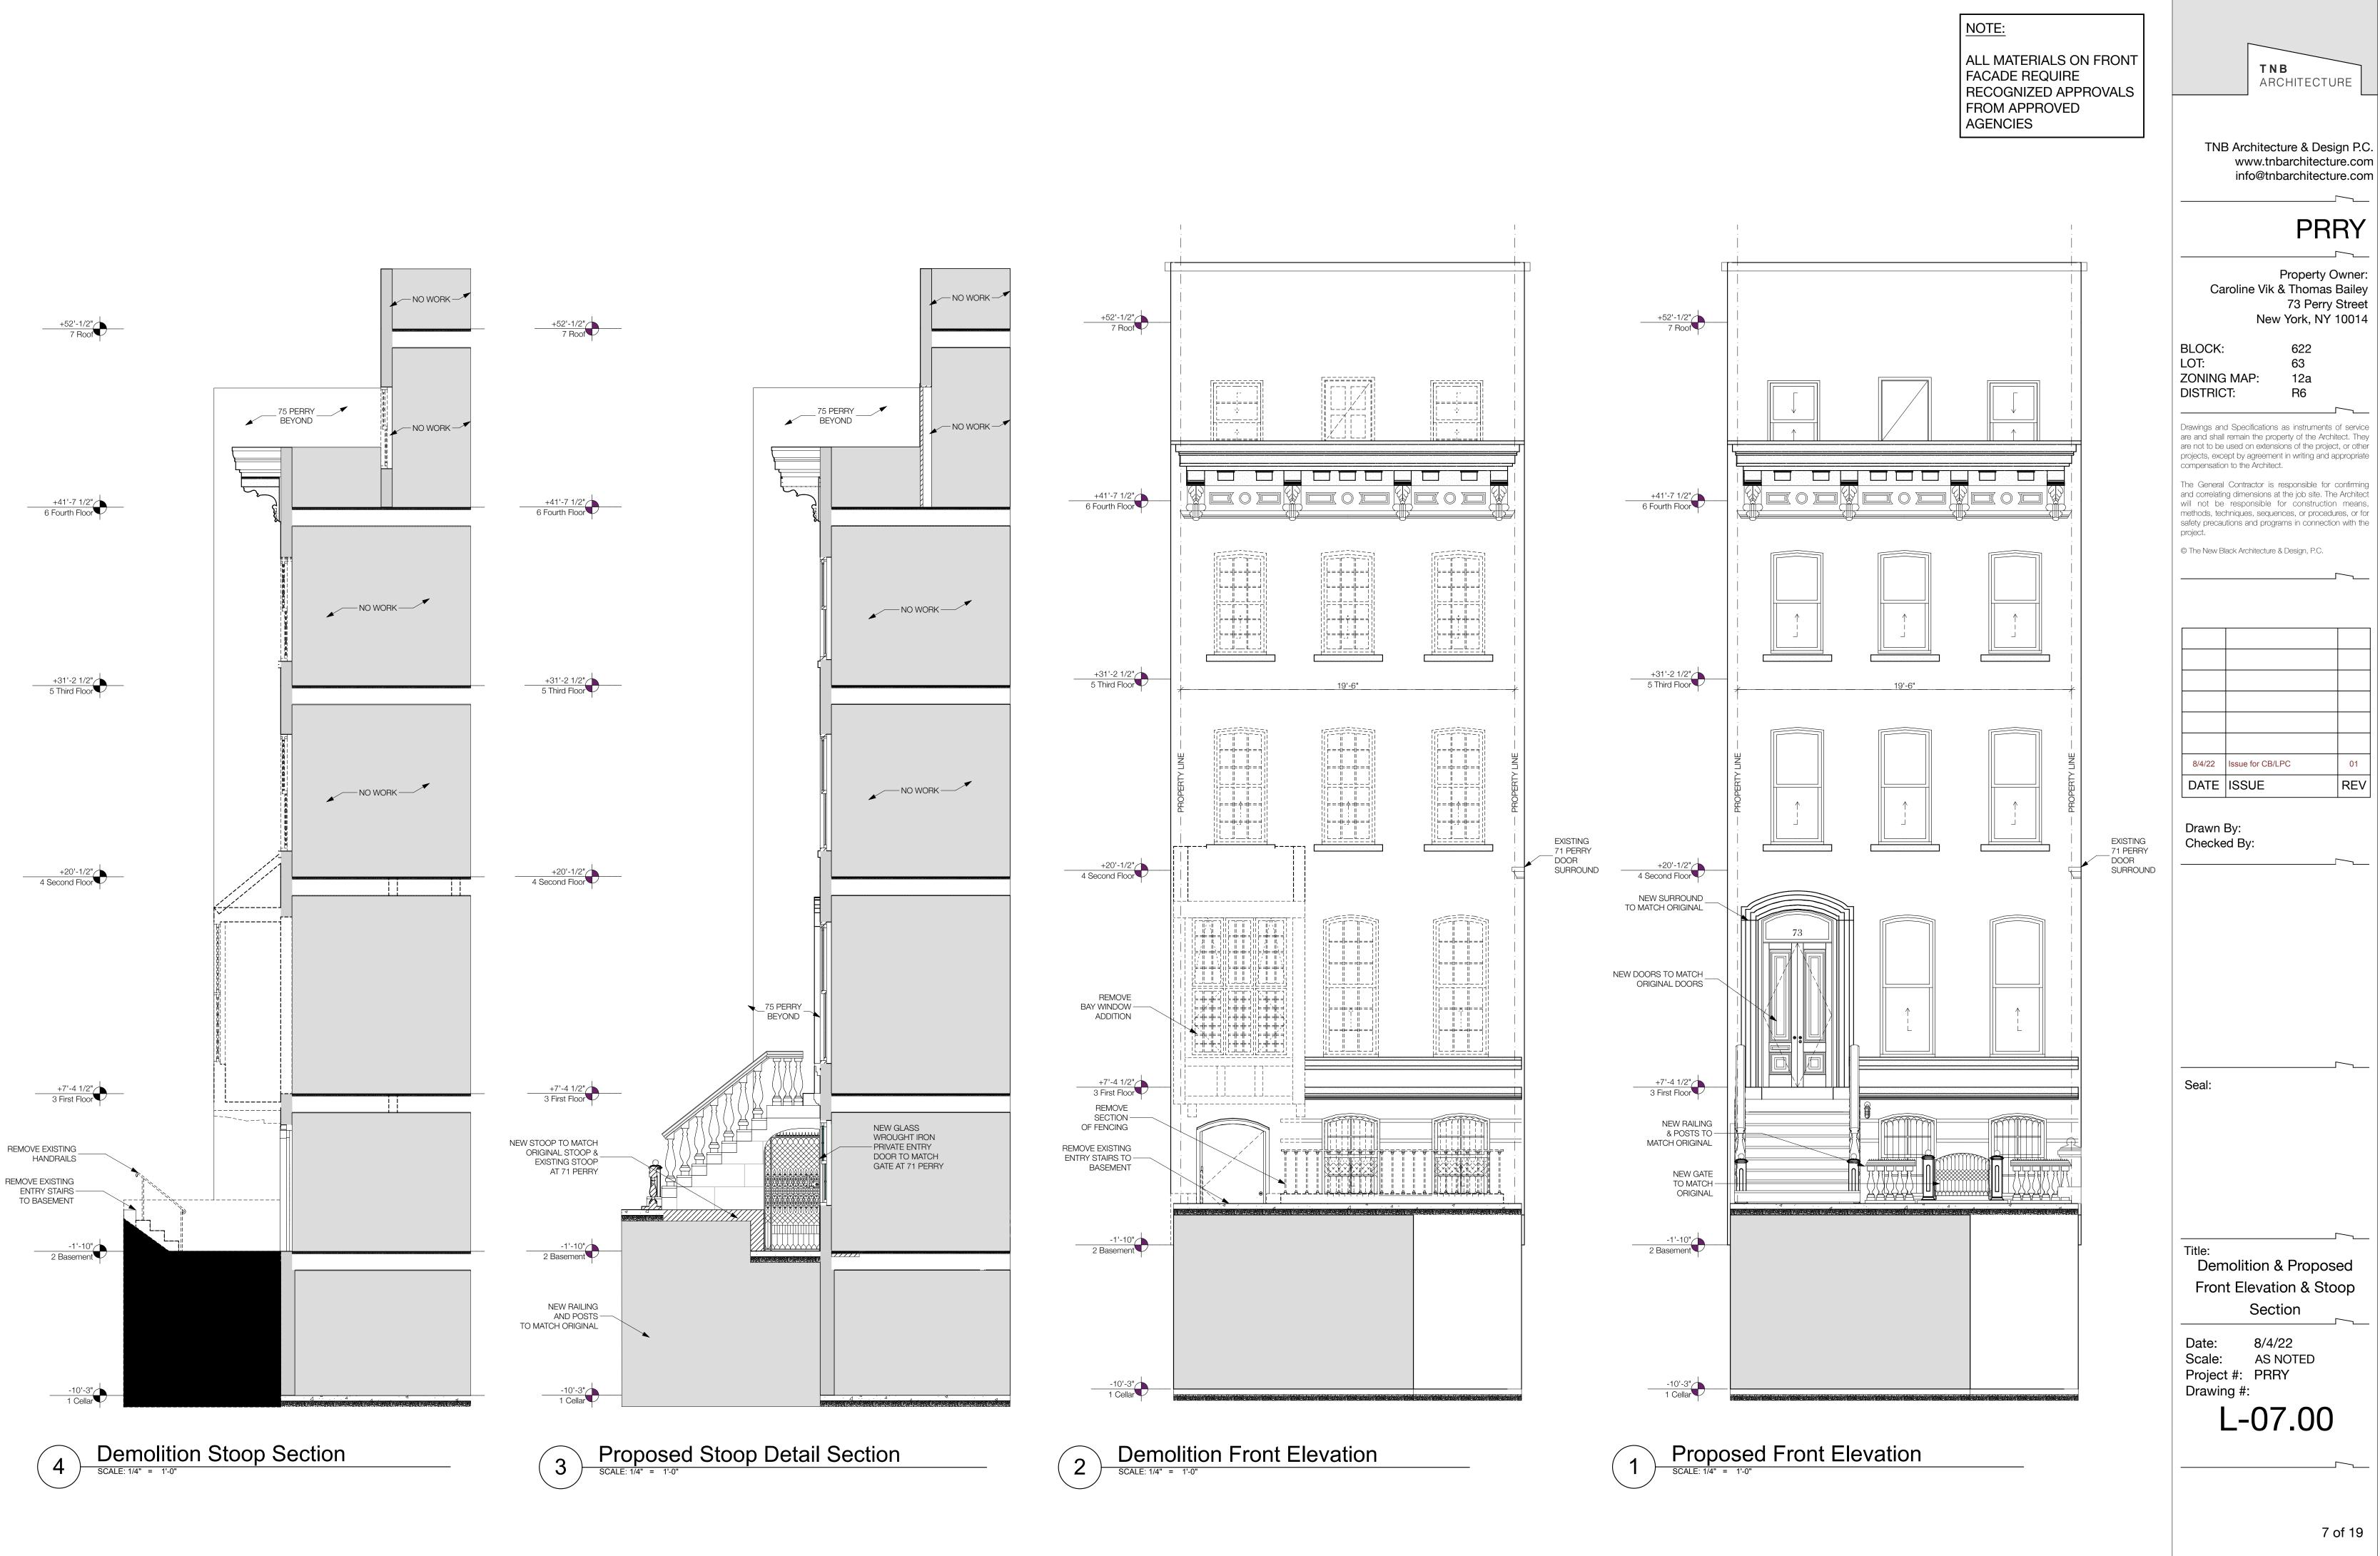

Historic District Designation Report

In the Greenwich Village Historical Report, 73 Perry Street is is designated as a landmarked building in conjunction with 71 Perry Street. According to the Greenwich Village Historic District Designation Report, "Originally, a pair of houses three stories high, these two brown-stones were designed in the French Second Empire Style by William Naugle, and built in 1868 for Francis S. Smith and Garret Barmore (whose home adjoined at No. 75). Both retain their segmental-arched window heads, bracketed roof cornices and rusticated basements. No. 71, the prototype, has a handsome Italianate entrance with a steep stoop and cast iron balustrades. The entrance has paneled doors, and crowning the doorway, a segmental-arched stone cornice with shoulder". Before 1936, "No. 73 has been converted for a basement entrance at which time a triple bay window built in the English Half-Timbered Medieval Style was added".

We are proposing for 73 Perry Street to be restored to its original landmarked design of the building created by William Naugle back in 1868. We request to restore the previous stoop location, decorative door surround, window and sill details, and excavate the rear yard from basement to cellar level.

### NOTE:

BROWNSTONE FEATURES OVER WINDOWS AND DOORWAYS TO BE LITE CAST GLASS FIBER REINFORCED CONCRETE TO MATCH ORIGINAL DESIGN. ALL JOINTS COMPOUNDED AND HIDDEN WITH NO VISIBLE JOINTS.

EXISTING WINDOWS TO BE REMOVED. TO BE REPLACED WITH DOUBLE HUNG WOOD WINDOWS, TO MATCH 71 PERRY STREET (NEIGHBOR).

EXISTING RAILING TO BE REMOVED. NEW IRON WAILING TO MATCH PATTERN/COLOR OF RAILING AT 71 PERRY STREET (NEIGHBOR).

DOORWAY DESCRIBED IN GREENWICH VILLAGE HISTORIC DISTRICT DESIGNATION REPORT TO BE RECONSTRUCTED IN PREVIOUS LOCATION.