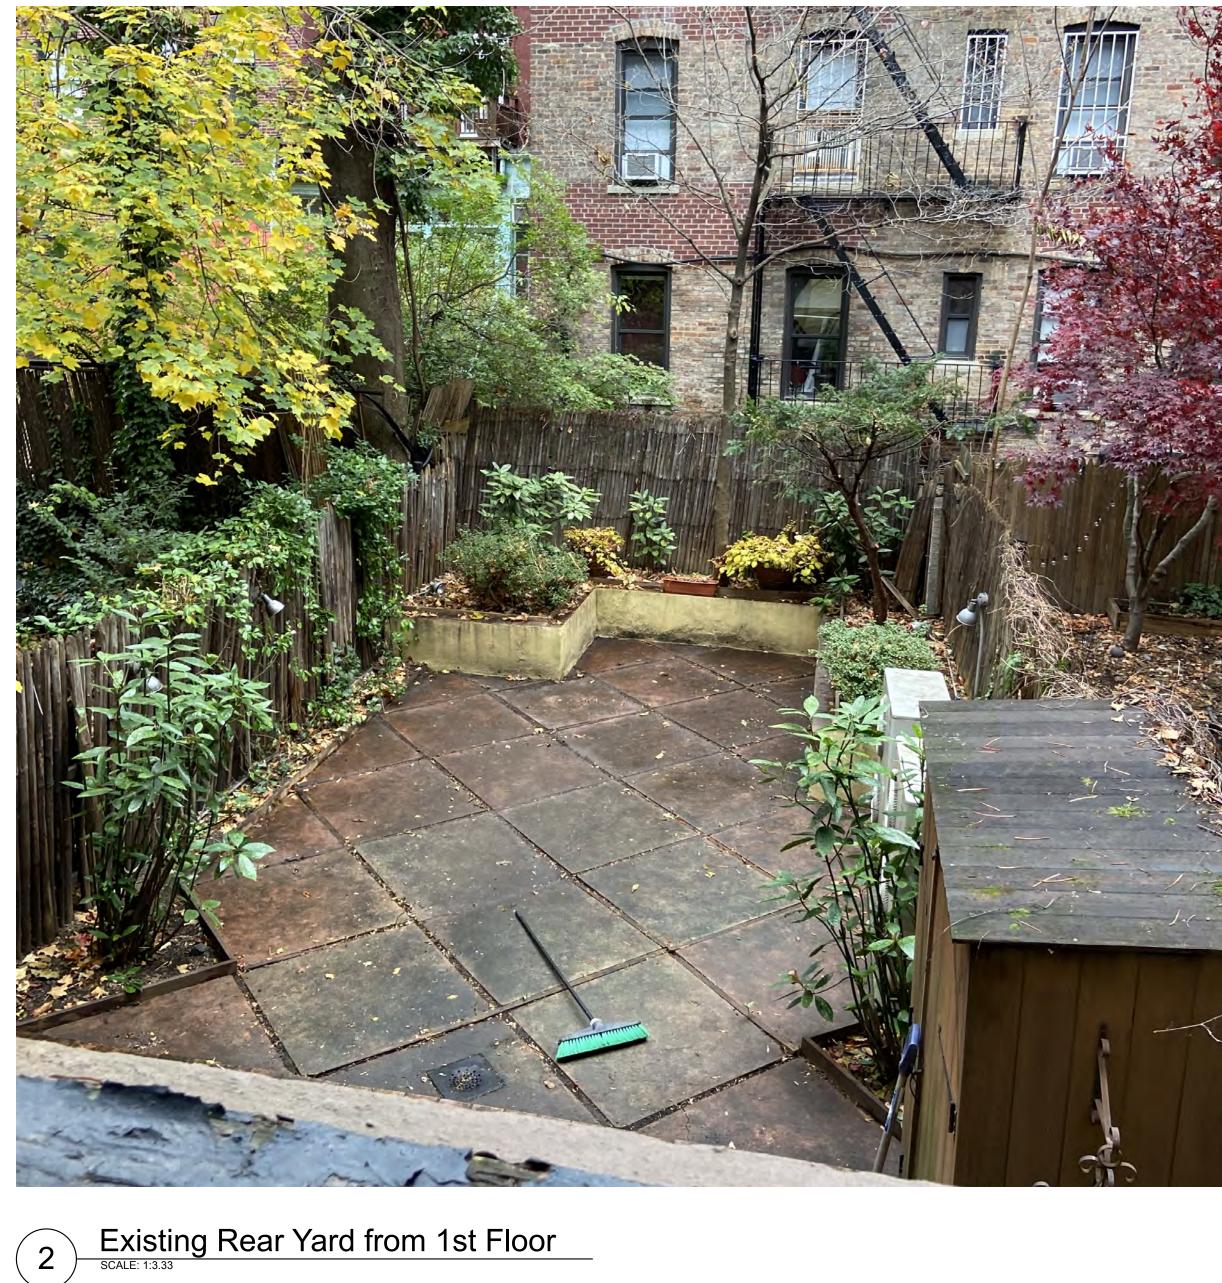

\_ NEW DOOR IN EXISTING OPENING

\_NEW DOORS IN ENLARGED OPENINGS

NEW REAR DECK & SPIRAL STAIR FROM — BASEMENT TO NEW CELLAR LEVEL REAR YARD

NEW PAVERS FOR — CELLAR LEVEL IN REAR YARD

Existing Rear Yard Photo