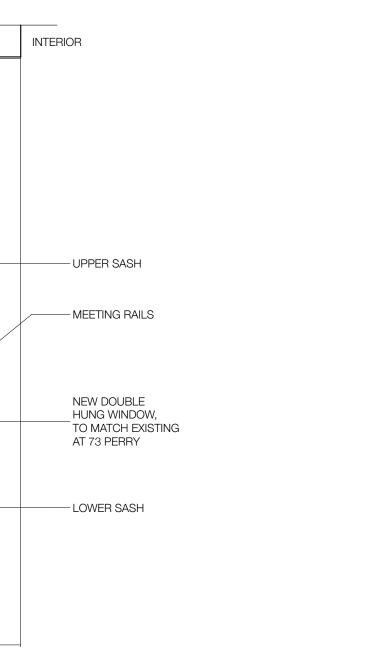

### NOTE:

BROWNSTONE FEATURES OVER WINDOWS AND DOORWAYS TO BE LITE CAST GLASS FIBER REINFORCED CONCRETE TO MATCH ORIGINAL DESIGN. ALL JOINTS COMPOUNDED AND HIDDEN WITH NO VISIBLE JOINTS.

EXISTING WINDOWS TO BE REMOVED. TO BE REPLACED WITH DOUBLE HUNG WOOD WINDOWS, TO MATCH 71 PERRY STREET (NEIGHBOR).