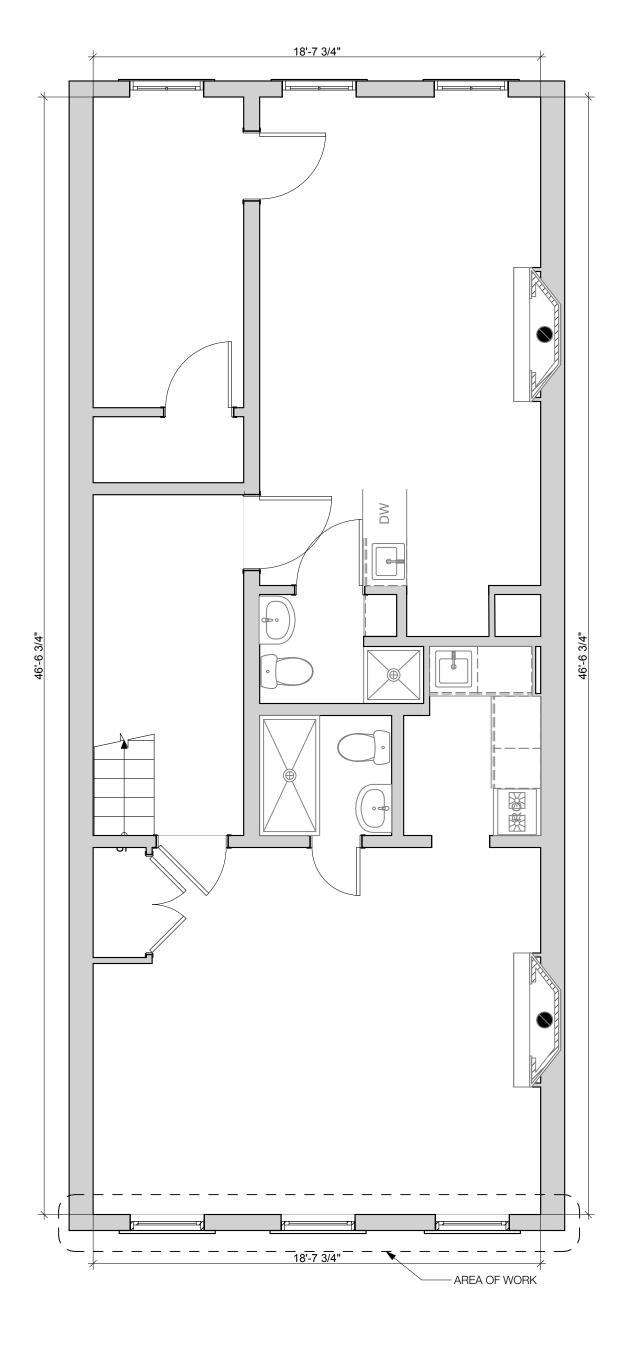

## **DRAWING INDEX:**

| NAME                                                  | ID     |
|-------------------------------------------------------|--------|
| Cover Sheet & Historic References                     | L-01   |
| Historic Photo & Current Photo of Front Facade        | L-02   |
| Survey & Plot Plans                                   | L-03   |
| Block Plan & Historic Maps                            | L-04   |
| Existing Front Facade Photos                          | L-05   |
| Proposed Front Facade Axonometric & 3D View           | L-06   |
| Demolition & Proposed Front Elevation & Stoop Section | L-07   |
| Proposed Architectural Detail References              | L-08   |
| Front Facade Window Details                           | L-09   |
| Door Surround Details                                 | L-10   |
| Proposed Stoop Details                                | L-11   |
| Rear Yard Exterior Elevations & 3D View               | L-12   |
| Rear Facade Window & Door Details                     | L-13   |
| Rear Yard Existing & Proposed Photos & Sections       | L-14   |
| Proposed Rear Yard Axonometric & Specifications       | L-15   |
| Cellar, Basement & 1st Floor Demolition Plans         | DM-101 |
| 2nd, 3rd & 4th Floor Demolition Plans                 | DM-102 |
| Cellar, Basement, and 1st Floor Construction Plans    | A-101  |
| 2nd, 3rd & 4th Floor Construction Plans               | A-102  |
|                                                       |        |