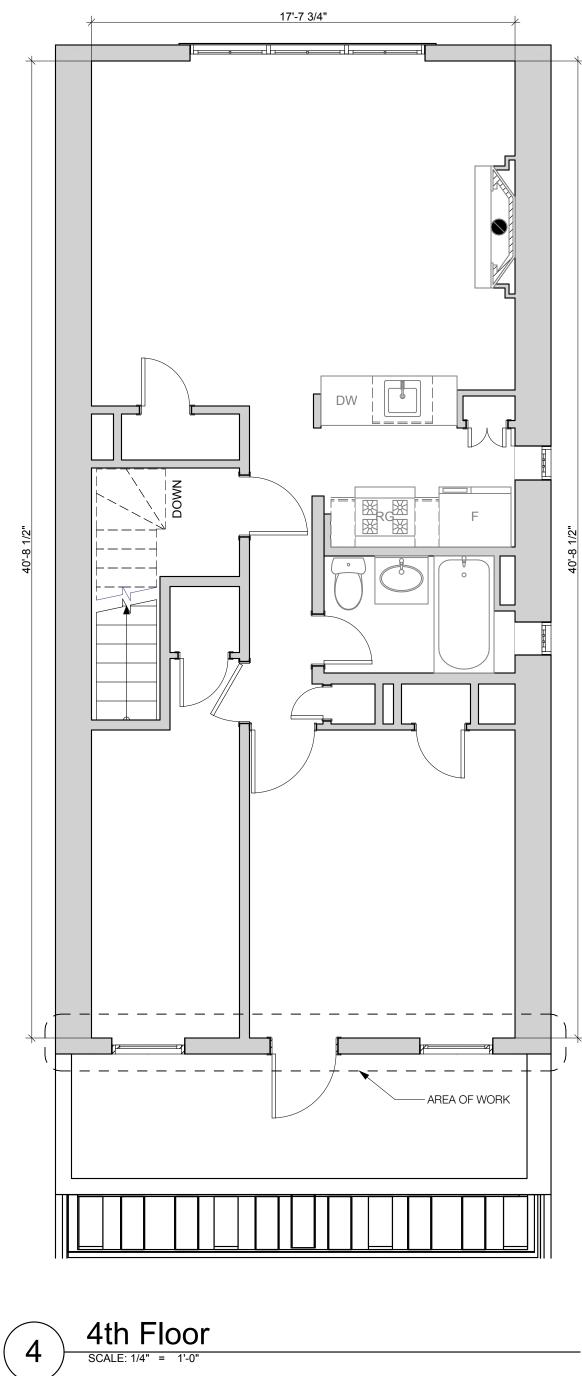

## **DRAWING INDEX:**

| NAME                                                  | ID     |
|-------------------------------------------------------|--------|
| Cover Sheet & Historic References                     | L-01   |
| Historic Photo & Current Photo of Front Facade        | L-02   |
| Survey & Plot Plans                                   | L-03   |
| Block Plan & Historic Maps                            | L-04   |
| Existing Front Facade Photos                          | L-05   |
| Proposed Front Facade Axonometric & 3D View           | L-06   |
| Demolition & Proposed Front Elevation & Stoop Section | L-07   |
| Proposed Architectural Detail References              | L-08   |
| Front Facade Window Details                           | L-09   |
| Door Surround Details                                 | L-10   |
| Proposed Stoop Details                                | L-11   |
| Rear Yard Exterior Elevations & 3D View               | L-12   |
| Rear Facade Window & Door Details                     | L-13   |
| Rear Yard Existing & Proposed Photos & Sections       | L-14   |
| Proposed Rear Yard Axonometric & Specifications       | L-15   |
| Cellar, Basement & 1st Floor Demolition Plans         | DM-101 |
| 2nd, 3rd & 4th Floor Demolition Plans                 | DM-102 |
| Cellar, Basement, and 1st Floor Construction Plans    | A-101  |
| 2nd, 3rd & 4th Floor Construction Plans               | A-102  |
|                                                       |        |