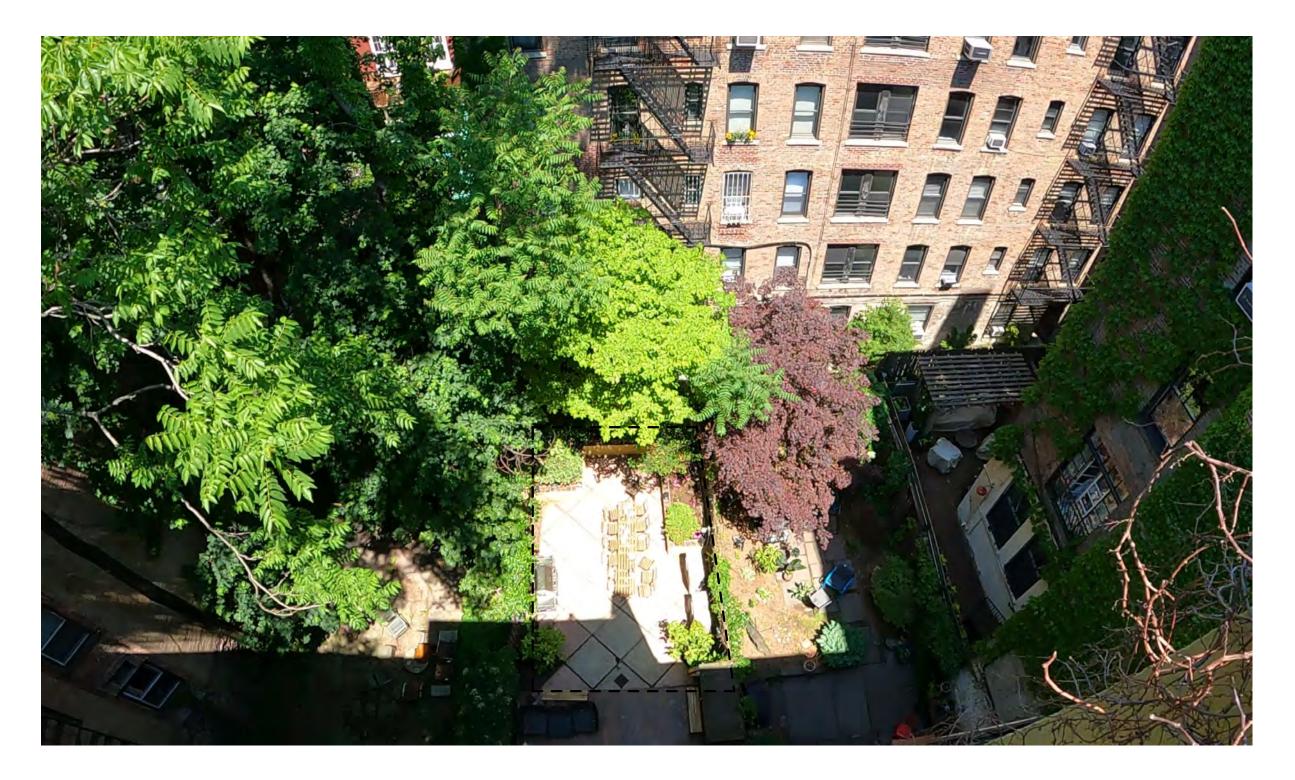

\_ NEW DOOR IN EXISTING OPENING

\_NEW DOORS IN ENLARGED OPENINGS

NEW REAR DECK & SPIRAL STAIR FROM — BASEMENT TO NEW CELLAR LEVEL REAR YARD

NEW PAVERS FOR — CELLAR LEVEL IN REAR YARD

Existing Rear Yard Photo