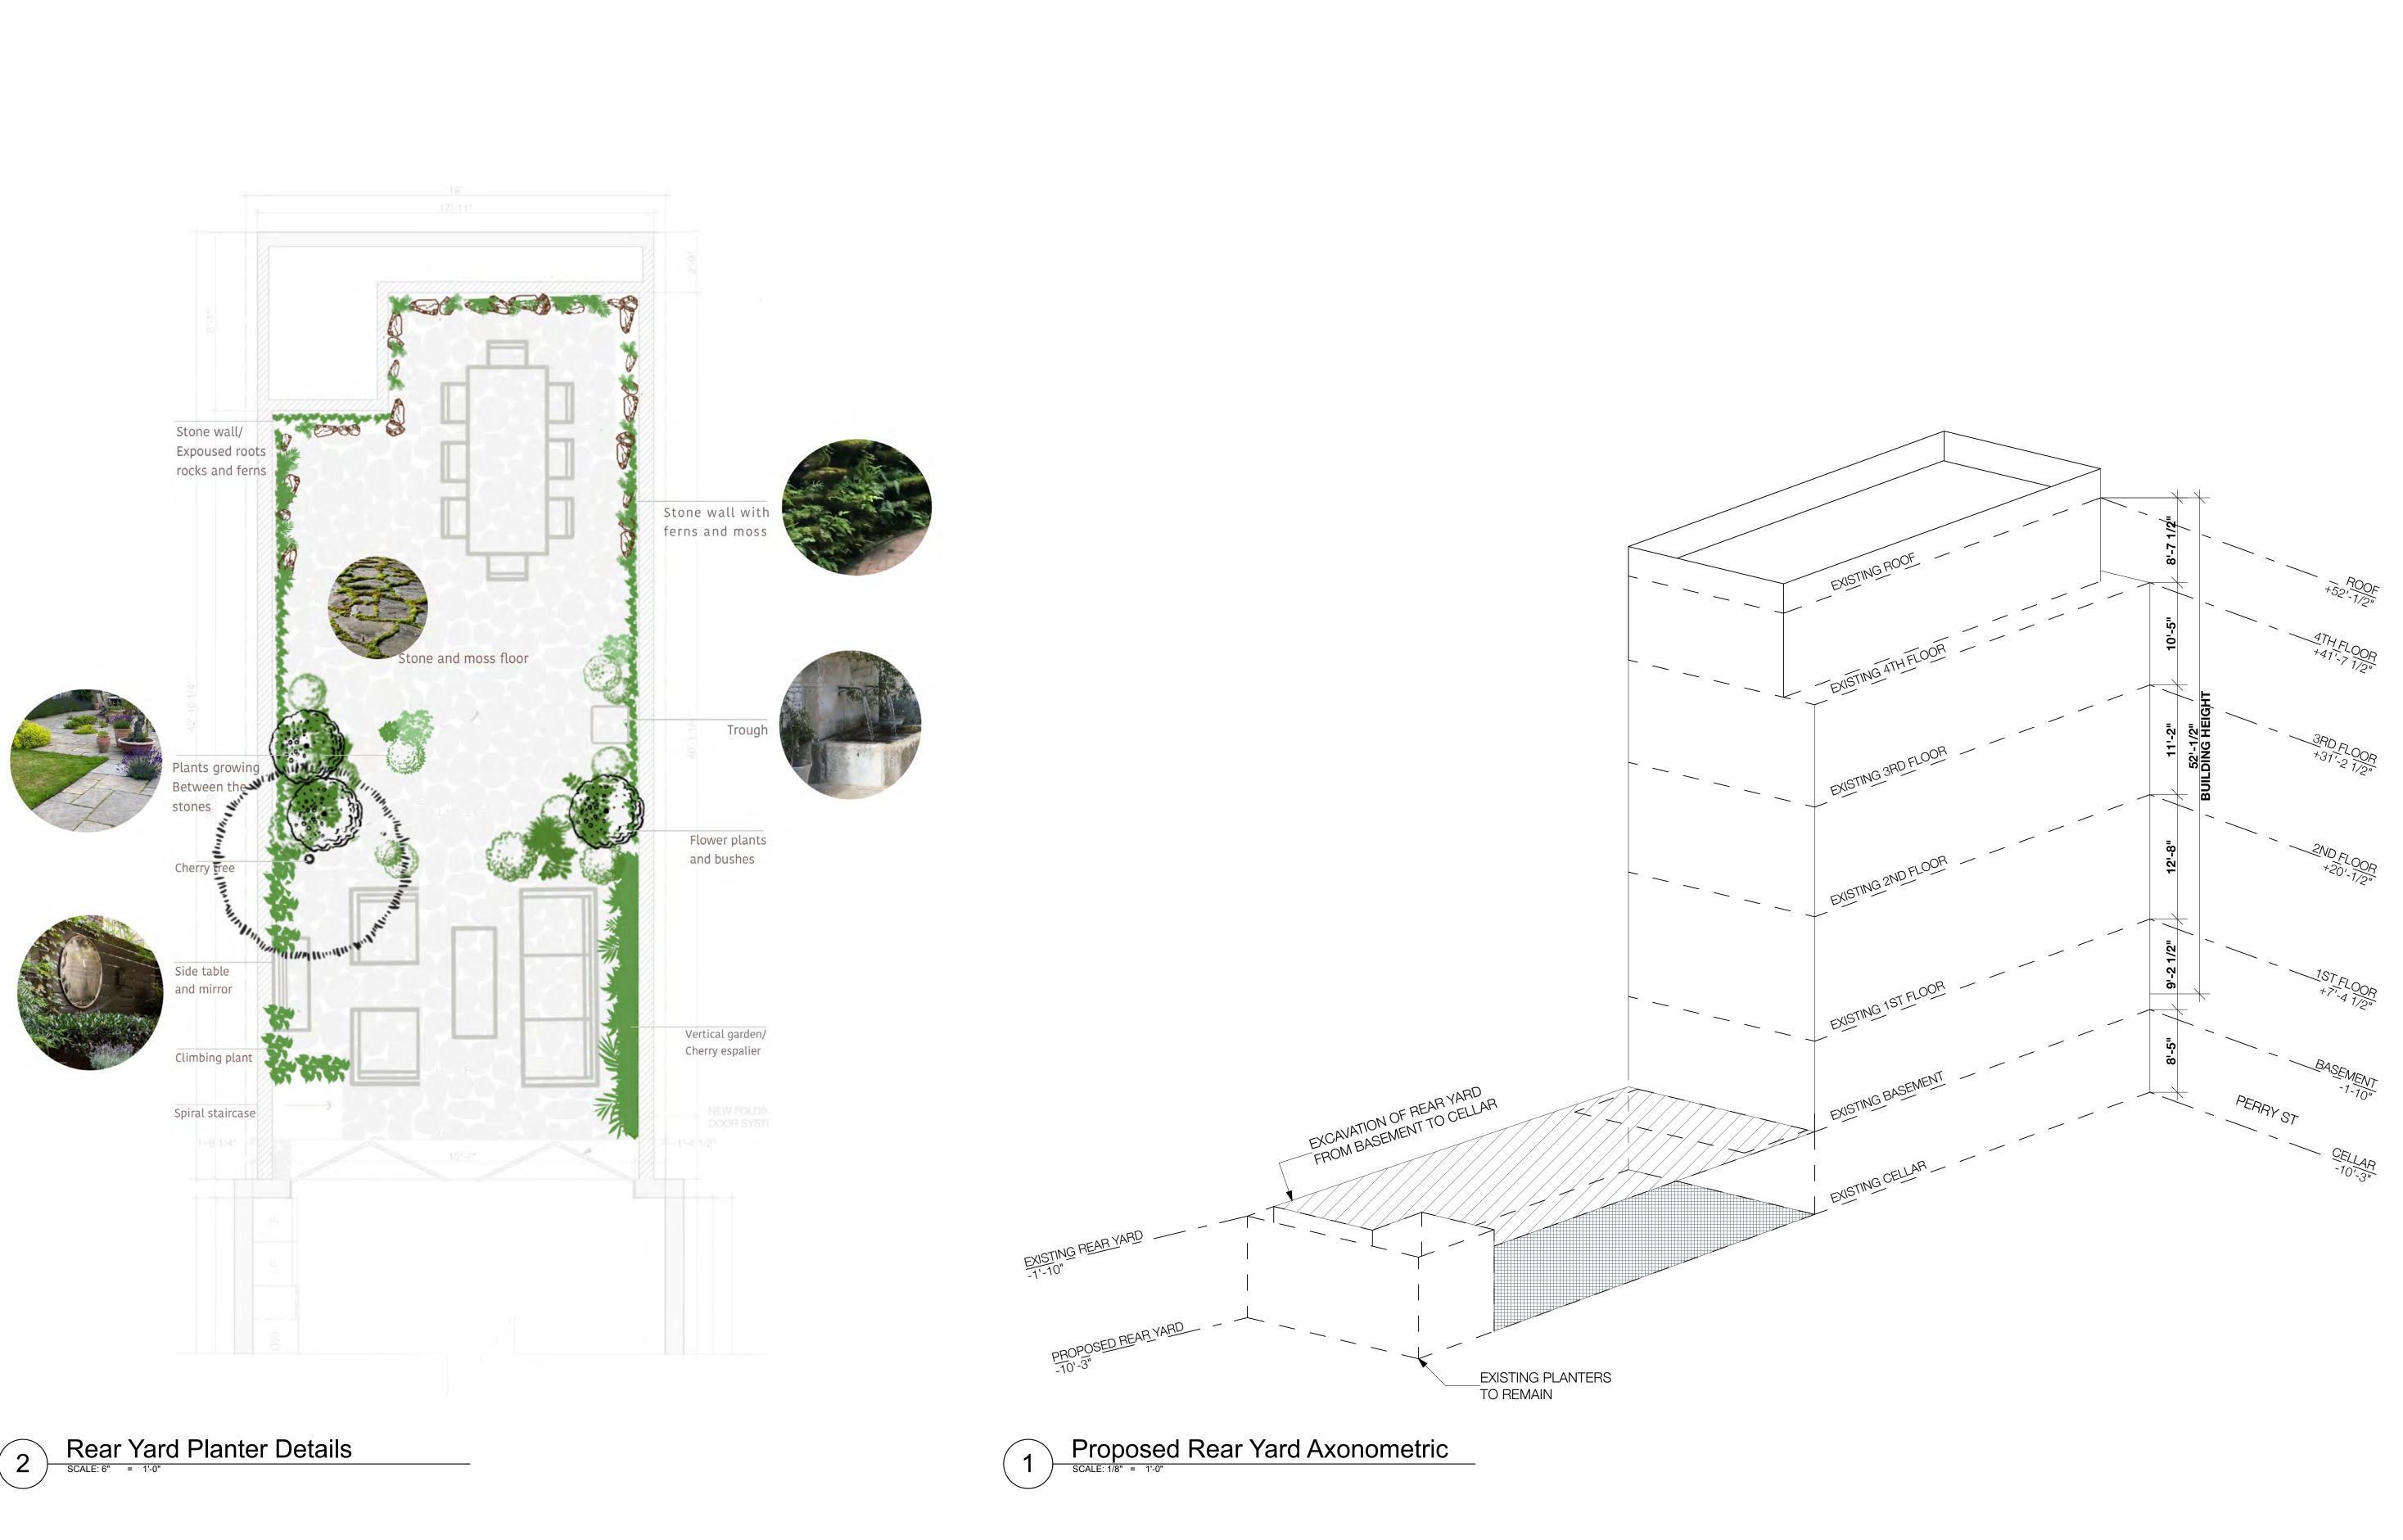

\_ NEW DOOR IN EXISTING OPENING

\_NEW DOORS IN ENLARGED OPENINGS

NEW REAR DECK & SPIRAL STAIR FROM — BASEMENT TO NEW CELLAR LEVEL REAR YARD

NEW PAVERS FOR — CELLAR LEVEL IN REAR YARD

Existing Rear Yard Photo

EXISTING TINTED STUCCO TOP LAYER TO BE REPAIRED AS REQUIRED, SMOOTHED AND REPAINTED, COLOR TO BE DECIDED.

EXISTING WINDOWS AND DOORS TO BE REMOVED AND REPLACED.

EXTERIOR 2",5 1/2"

5 Proposed Basement Window Elevations

NEW GLASS

## Existing Basement Floor Windows

\_\_\_NEW BIFOLD GLASS DOOR

|                                                |                                                                                                    | parchitec<br>PF                                         | ture.c<br>ture.c<br>               |
|------------------------------------------------|----------------------------------------------------------------------------------------------------|---------------------------------------------------------|------------------------------------|
| Ca                                             | aroline Vik<br>New                                                                                 | Property<br>& Thoma<br>73 Perr<br>7 York, N             | s Baile<br>y Stre                  |
| BLOCK:<br>LOT:<br>ZONING<br>DISTRIC            | à MAP:                                                                                             | 622<br>63<br>12a<br>R6                                  |                                    |
| are and shal<br>are not to be<br>projects, exc | d Specifications<br>I remain the prop<br>used on extensi<br>pept by agreemer<br>on to the Architec | perty of the Ar<br>ions of the pro<br>nt in writing and | chitect. T<br>ject, or of          |
| and correlatii<br>will not be<br>methods, teo  | I Contractor is<br>ng dimensions a<br>responsible f<br>chniques, seque<br>utions and progra        | t the job site.<br>for construct<br>nces, or proce      | The Archi<br>ion mea<br>edures, or |
| project.                                       | Black Architecture                                                                                 |                                                         |                                    |
|                                                |                                                                                                    |                                                         |                                    |
|                                                |                                                                                                    |                                                         |                                    |
|                                                |                                                                                                    |                                                         |                                    |
| 8/4/22                                         | Issue for CB/L                                                                                     | PC                                                      | 01                                 |
| DATE<br>Drawn                                  | ISSUE                                                                                              |                                                         | RE                                 |
| Checke                                         | •                                                                                                  |                                                         |                                    |
|                                                |                                                                                                    |                                                         |                                    |
|                                                |                                                                                                    |                                                         |                                    |
|                                                |                                                                                                    |                                                         |                                    |
|                                                |                                                                                                    |                                                         |                                    |
|                                                |                                                                                                    |                                                         |                                    |
| Seal:                                          |                                                                                                    |                                                         |                                    |
| Seal:                                          |                                                                                                    |                                                         |                                    |
| Seal:                                          |                                                                                                    |                                                         |                                    |
| Seal:<br>Title:                                |                                                                                                    |                                                         |                                    |
| Title:                                         | r Facade<br>Door D                                                                                 |                                                         | <br>>w &                           |
| Title:                                         |                                                                                                    | etails                                                  | <br>>w &                           |
| Title:<br>Rea<br>Date:<br>Scale:               | Door D<br>8/4/<br>AS N<br>t #: PRF                                                                 | Details<br>22<br>NOTED                                  | <br>>w &                           |