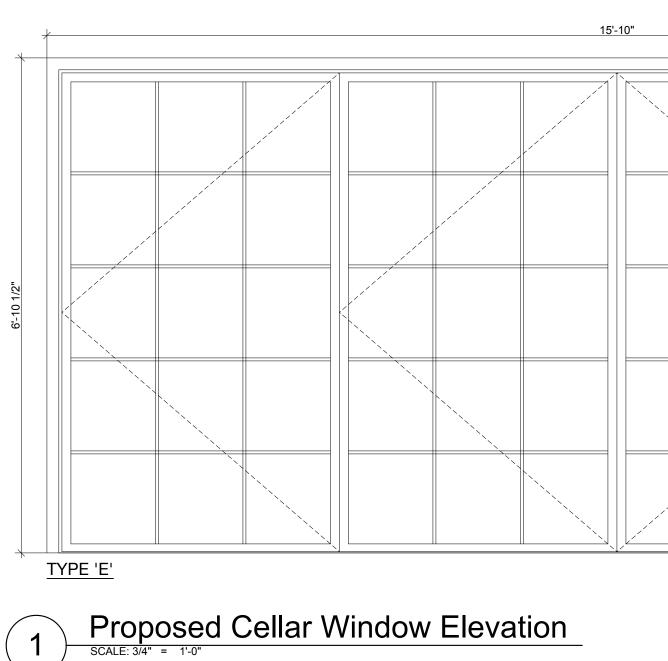

EXISTING TINTED STUCCO TOP LAYER TO BE REPAIRED AS REQUIRED, SMOOTHED AND REPAINTED, COLOR TO BE DECIDED.

EXISTING WINDOWS AND DOORS TO BE REMOVED AND REPLACED.

EXTERIOR 2",5 1/2"

5 Proposed Basement Window Elevations