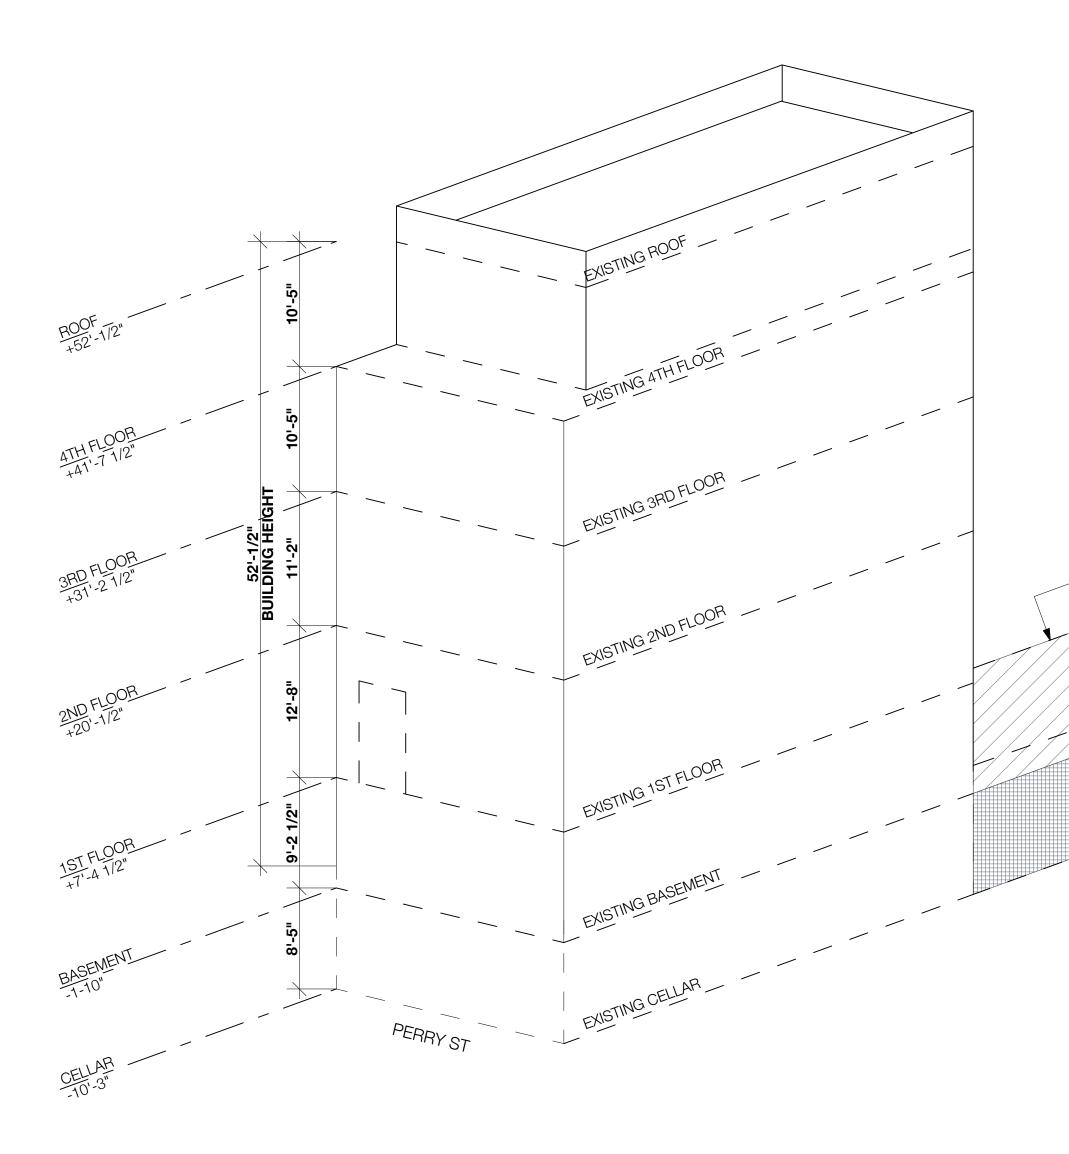

Proposed Front Facade Axonometric

6 of 19

L-06.00

A: Window Lintel and Sill Details

2 71 Perry St: Existing Stoop Details - Key Image

1 73 Perry St: (1925, Before Renovation) - Key Image

| T N B<br>ARCHITECTURE                                                                                                                                                                                                                                                                               |
|-----------------------------------------------------------------------------------------------------------------------------------------------------------------------------------------------------------------------------------------------------------------------------------------------------|
| TNB Architecture & Design P.C.<br>www.tnbarchitecture.com<br>info@tnbarchitecture.com                                                                                                                                                                                                               |
| PRRY                                                                                                                                                                                                                                                                                                |
| Property Owner:<br>Caroline Vik & Thomas Bailey<br>73 Perry Street<br>New York, NY 10014                                                                                                                                                                                                            |
| BLOCK: 622<br>LOT: 63<br>ZONING MAP: 12a<br>DISTRICT: R6                                                                                                                                                                                                                                            |
| Drawings and Specifications as instruments of service<br>are and shall remain the property of the Architect. They<br>are not to be used on extensions of the project, or other<br>projects, except by agreement in writing and appropriate<br>compensation to the Architect.                        |
| The General Contractor is responsible for confirming<br>and correlating dimensions at the job site. The Architect<br>will not be responsible for construction means,<br>methods, techniques, sequences, or procedures, or for<br>safety precautions and programs in connection with the<br>project. |
| © The New Black Architecture & Design, P.C.                                                                                                                                                                                                                                                         |
|                                                                                                                                                                                                                                                                                                     |
|                                                                                                                                                                                                                                                                                                     |
| 8/4/22 Issue for CB/LPC 01                                                                                                                                                                                                                                                                          |
| DATE ISSUE REV                                                                                                                                                                                                                                                                                      |
| Drawn By:<br>Checked By:                                                                                                                                                                                                                                                                            |
|                                                                                                                                                                                                                                                                                                     |
|                                                                                                                                                                                                                                                                                                     |
|                                                                                                                                                                                                                                                                                                     |
| Seal:                                                                                                                                                                                                                                                                                               |
|                                                                                                                                                                                                                                                                                                     |
|                                                                                                                                                                                                                                                                                                     |
| Title:                                                                                                                                                                                                                                                                                              |
| Proposed Architectural<br>Detail References                                                                                                                                                                                                                                                         |
| Date: 8/4/22<br>Scale: AS NOTED<br>Project #: PRRY                                                                                                                                                                                                                                                  |
| Drawing #:<br>L-08.00                                                                                                                                                                                                                                                                               |
| <u></u>                                                                                                                                                                                                                                                                                             |
| 8 of 19                                                                                                                                                                                                                                                                                             |