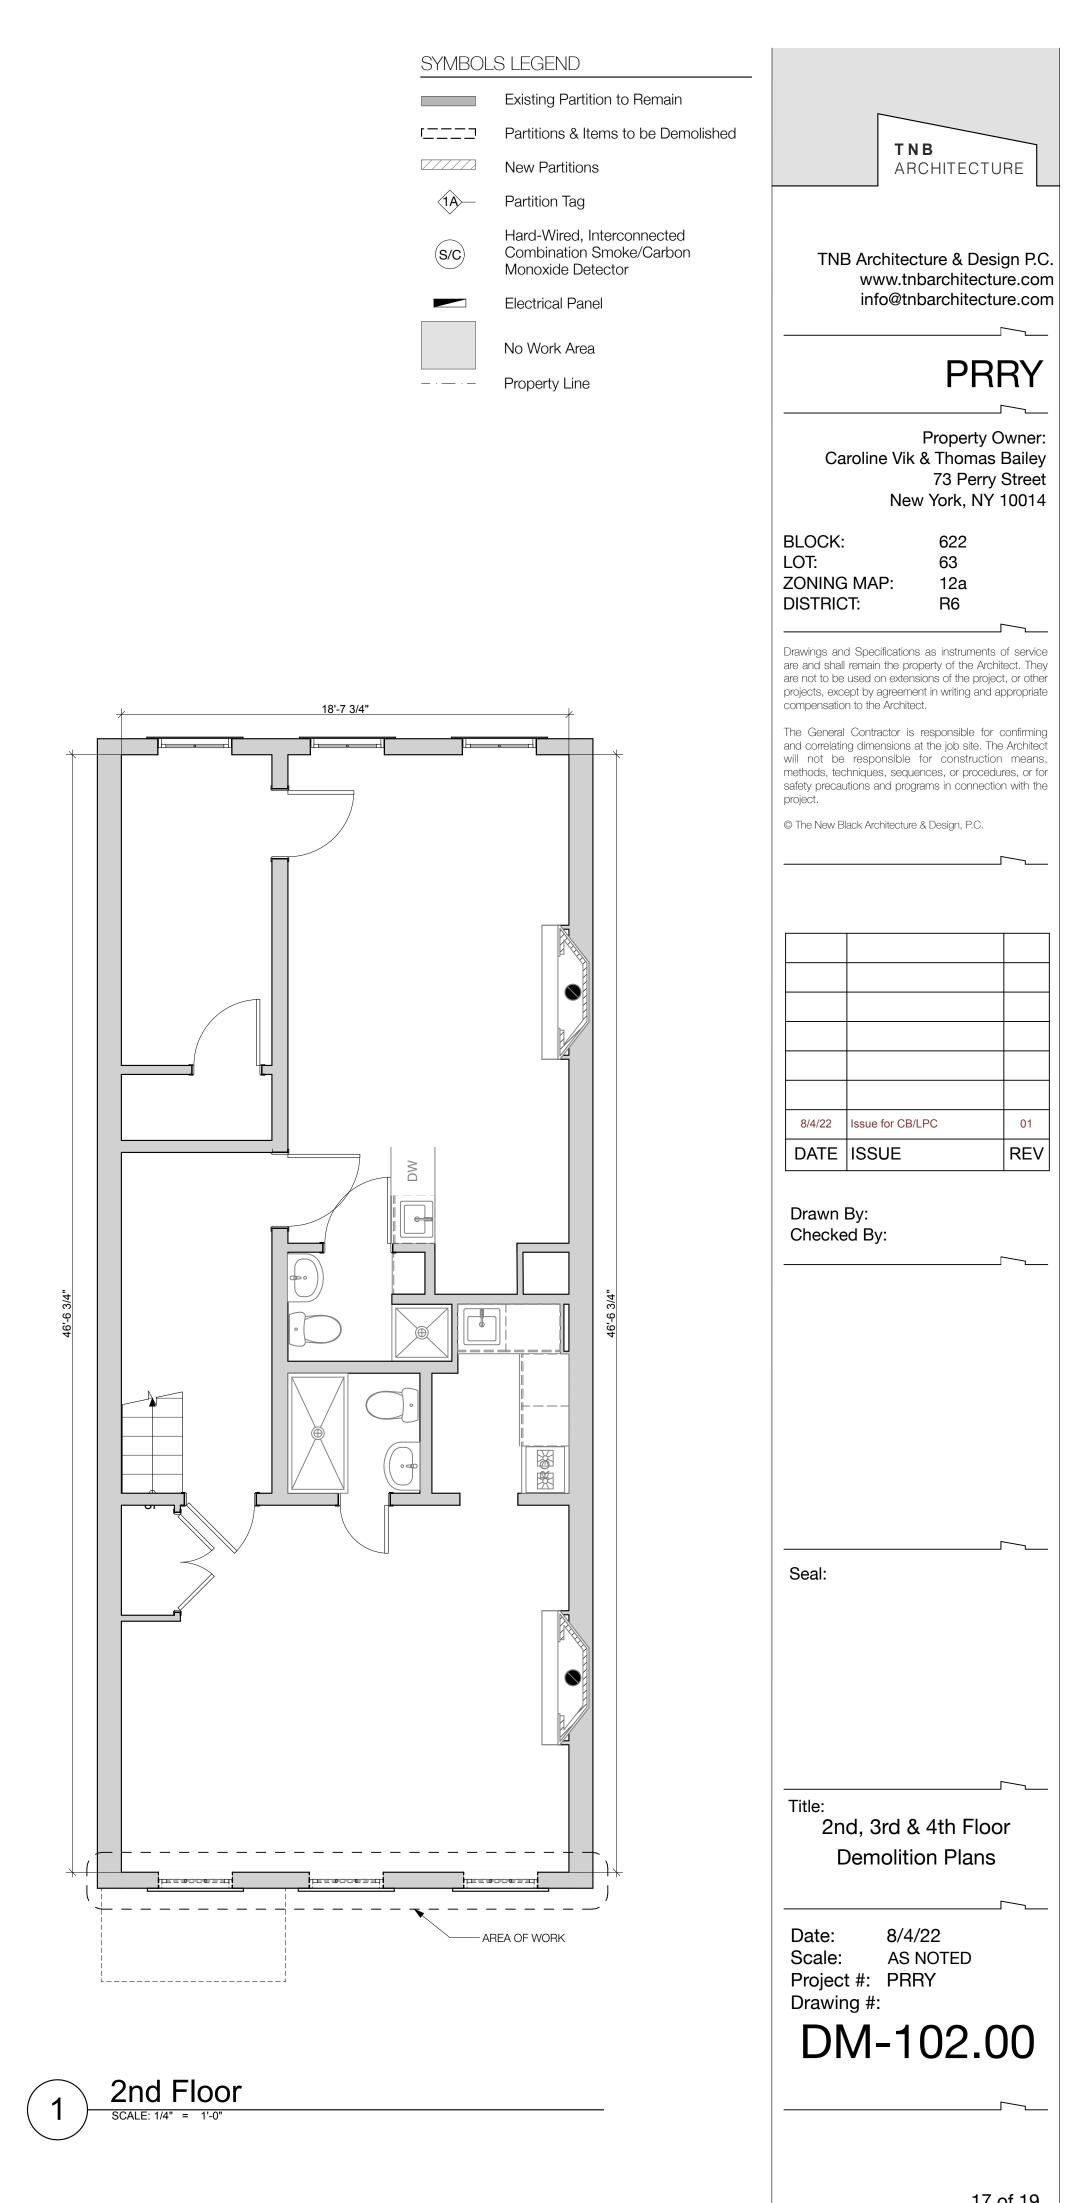

## **DRAWING INDEX:**

| NAME                                                  | ID     |
|-------------------------------------------------------|--------|
| Cover Sheet & Historic References                     | L-01   |
| Historic Photo & Current Photo of Front Facade        | L-02   |
| Survey & Plot Plans                                   | L-03   |
| Block Plan & Historic Maps                            | L-04   |
| Existing Front Facade Photos                          | L-05   |
| Proposed Front Facade Axonometric & 3D View           | L-06   |
| Demolition & Proposed Front Elevation & Stoop Section | L-07   |
| Proposed Architectural Detail References              | L-08   |
| Front Facade Window Details                           | L-09   |
| Door Surround Details                                 | L-10   |
| Proposed Stoop Details                                | L-11   |
| Rear Yard Exterior Elevations & 3D View               | L-12   |
| Rear Facade Window & Door Details                     | L-13   |
| Rear Yard Existing & Proposed Photos & Sections       | L-14   |
| Proposed Rear Yard Axonometric & Specifications       | L-15   |
| Cellar, Basement & 1st Floor Demolition Plans         | DM-101 |
| 2nd, 3rd & 4th Floor Demolition Plans                 | DM-102 |
| Cellar, Basement, and 1st Floor Construction Plans    | A-101  |
| 2nd, 3rd & 4th Floor Construction Plans               | A-102  |
|                                                       |        |