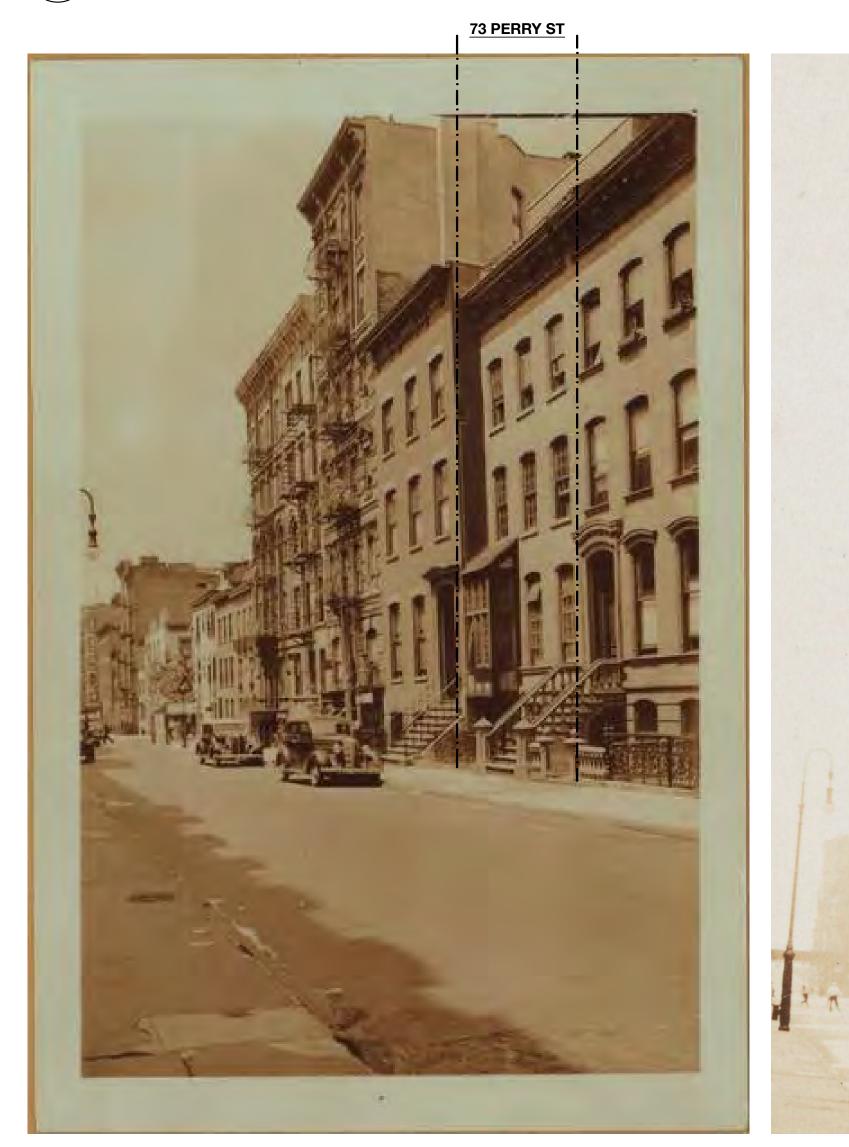

## 73 Perry St: (1924, Aerial Photo)

73 PERRY S

4

| GV-HD        |            |        |            |      |        |       | AREA | 7 |
|--------------|------------|--------|------------|------|--------|-------|------|---|
| PERRY STREET | North Side | (Betw. | Bleecker & | West | Fourth | Sts.) |      |   |

Historic District Designation Report

In the Greenwich Village Historical Report, 73 Perry Street is is designated as a landmarked building in conjunction with 71 Perry Street. According to the Greenwich Village Historic District Designation Report, "Originally, a pair of houses three stories high, these two brown-stones were designed in the French Second Empire Style by William Naugle, and built in 1868 for Francis S. Smith and Garret Barmore (whose home adjoined at No. 75). Both retain their segmental-arched window heads, bracketed roof cornices and rusticated basements. No. 71, the prototype, has a handsome Italianate entrance with a steep stoop and cast iron balustrades. The entrance has paneled doors, and crowning the doorway, a segmental-arched stone cornice with shoulder". Before 1936, "No. 73 has been converted for a basement entrance at which time a triple bay window built in the English Half-Timbered Medieval Style was added".