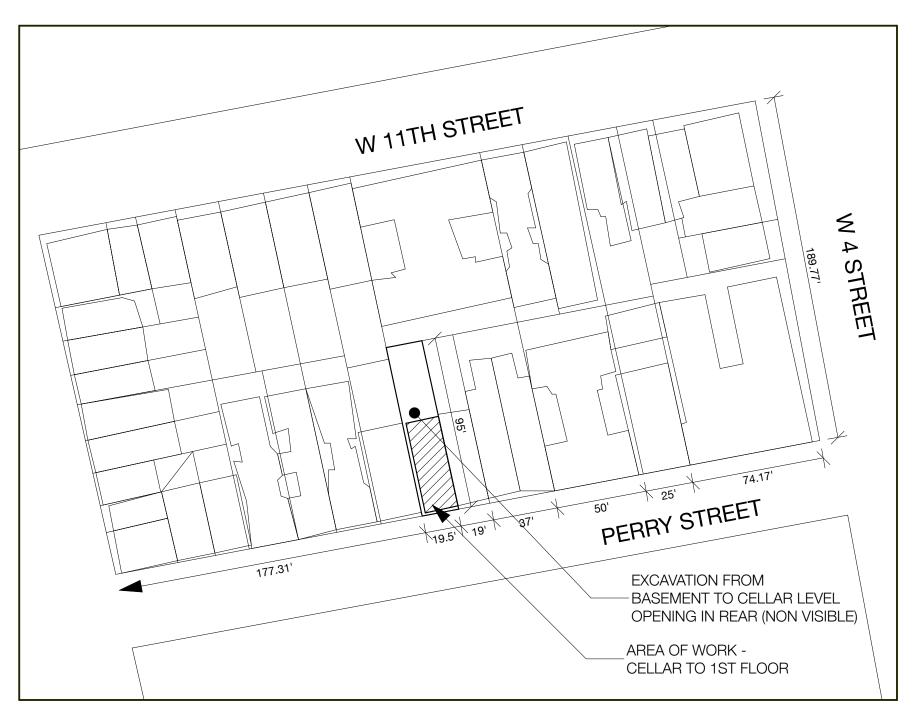

We are proposing for 73 Perry Street to be restored to its original landmarked design of the building created by William Naugle back in 1868. We request to restore the previous stoop location, decorative door surround, window and sill details, and excavate the rear yard from basement to cellar level.