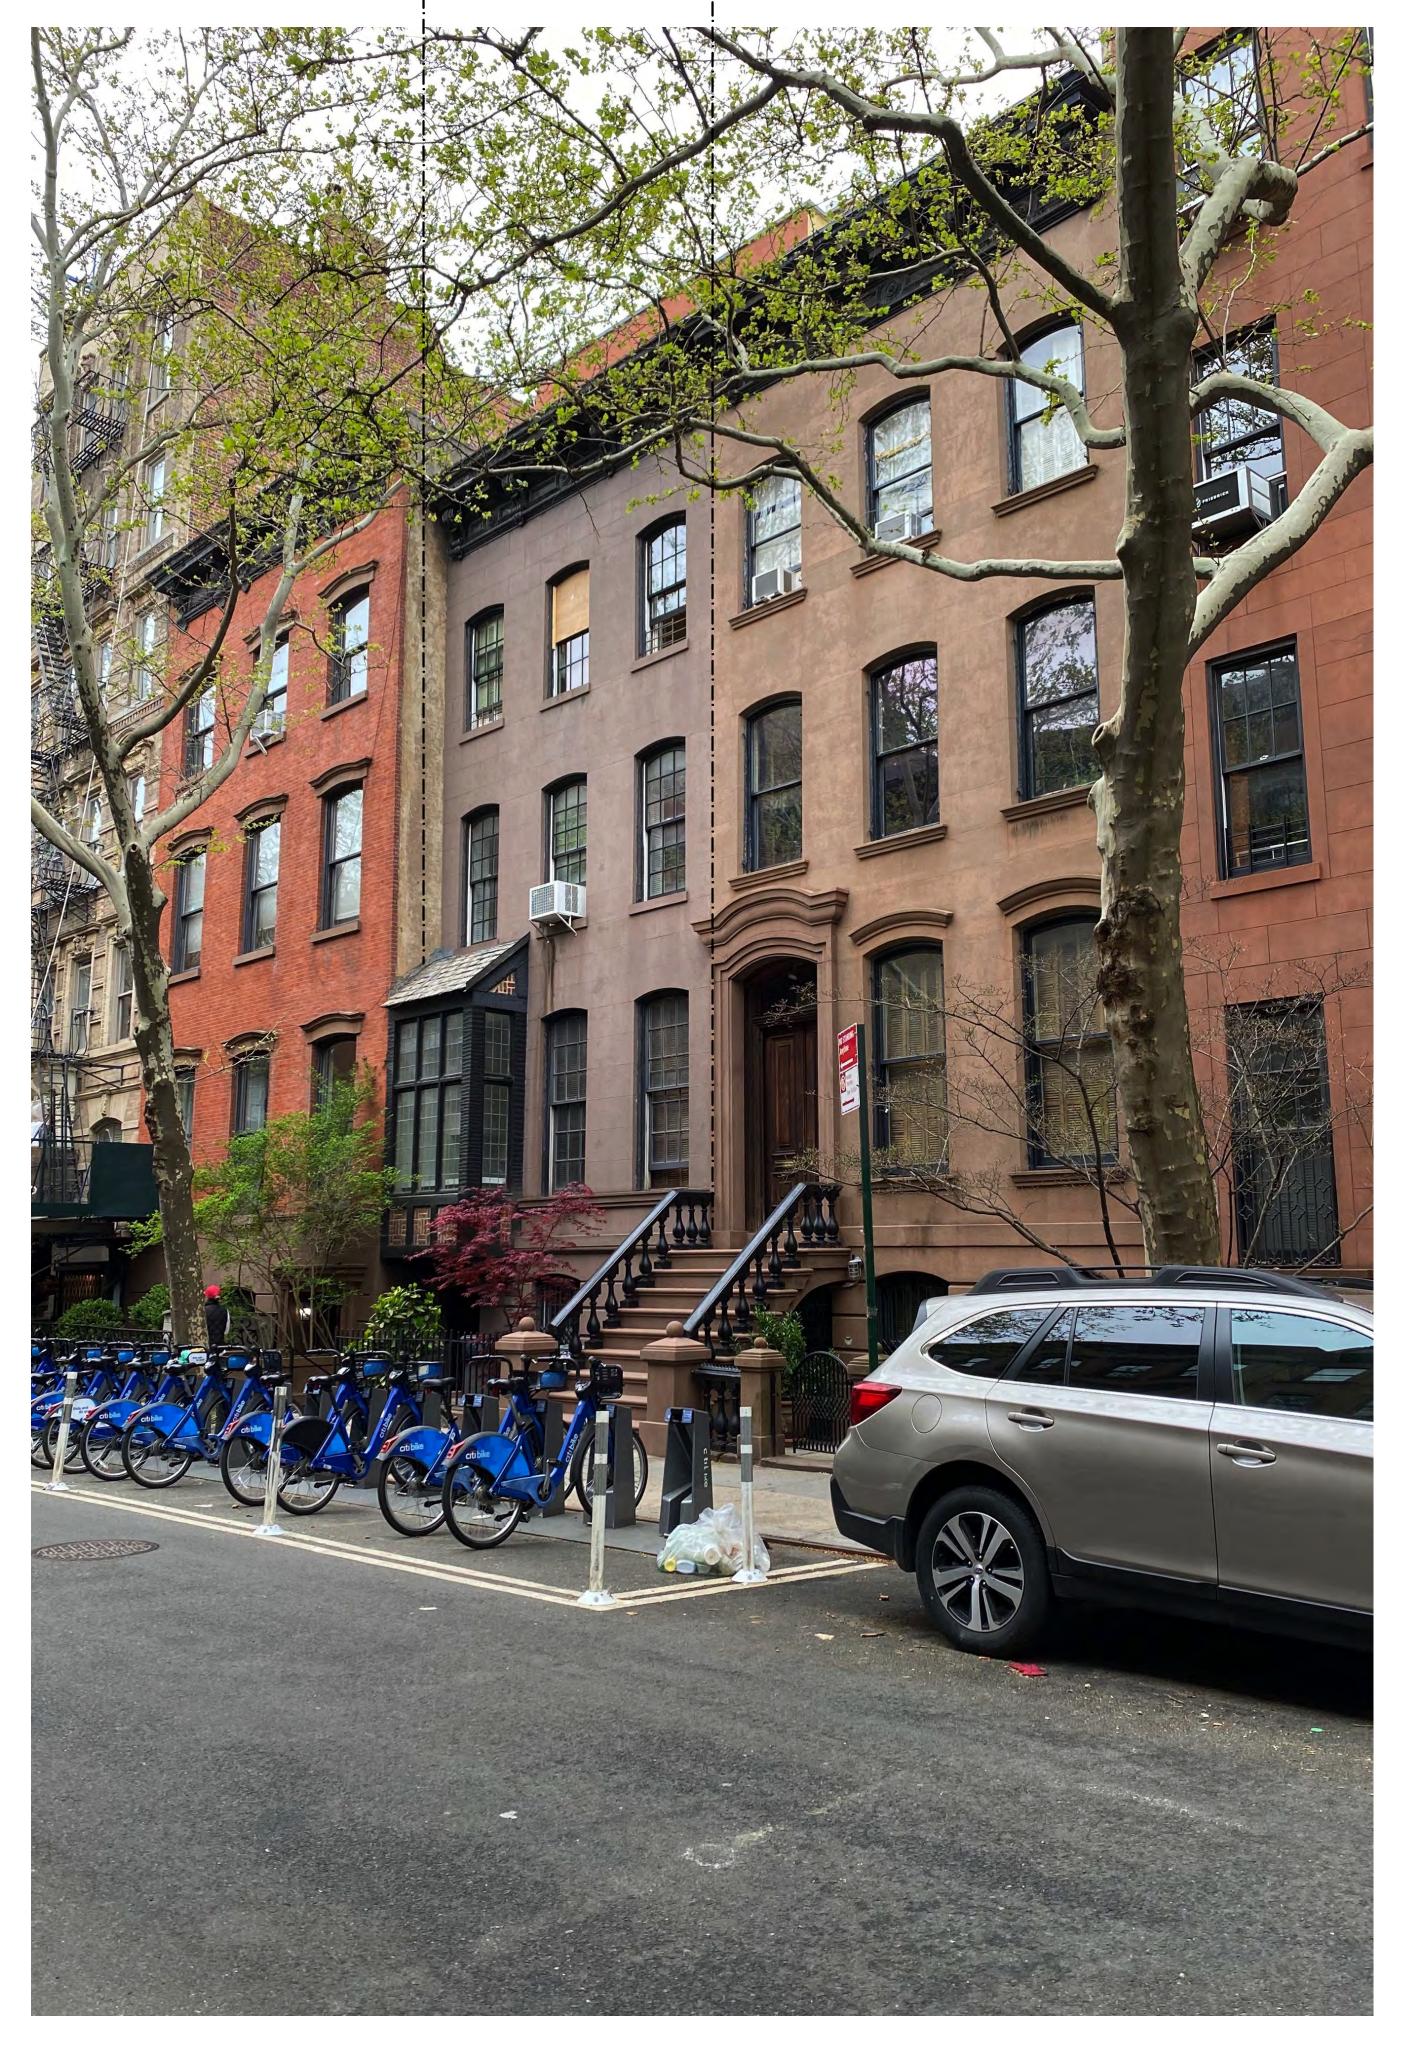

## 73 Perry St: (1924, Aerial Photo)

73 PERRY S

4

| GV-HD        |            |        |            |      |        |       | AREA | 7 |
|--------------|------------|--------|------------|------|--------|-------|------|---|
| PERRY STREET | North Side | (Betw. | Bleecker & | West | Fourth | Sts.) |      |   |

- #83 & 85 full third story. No. 85 was Italianized with round-arched areaway railings, bracketed roof cornice and window sash with central vertical muntins. No. 83 now has squat second floor windows and very tall third floor windows with a simple wrought iron balcony in front of them, obviously a remodeling of the Twentieth Century. These two houses were among the nine built in 1817 and 1818 for Aaron Henry (discussed under Nos. 385-387 Bleecker Street). He was a retired clothier who overexpanded his real estate investments despite several sales in 1820. Under a court judgment to satisfy his creditors, these two houses were sold at a public auction at the Tontine Coffee House in 1821.
- #79 & 81 This pair of five-story apartment houses was built in 1895 by Schneider & Herter, owner and architect. Despite its late date, this apartment house retains much of the best of the Romanesque Revival, as may be seen in the round-arched windows of the third floor and by the sphinx brackets supporting the cornice slab above the entrance door. The stoop, approached from the side, displays some handsome ironwork at the handrailings.
- Designed by George F. Pelham (mentioned also for No. 65), and built in 1901-02 for Lowenfeld and Prager, this is a six-story brick apartment house with stores in the basement. The first floor with central entrance door displays horizontal stone band courses and a doorway flanked by stone pilasters, approached by a high stoop. The top two floors are signalized by having the two center windows set between brick pilasters producing a vertical emphasis below the bracketed, sheetmetal cornice.
- The interesting feature of this 26-foot wide house is the handsome wrought iron areaway railing. Three stories high of brick, this house was built in 1854 by Garret Barmore (mentioned below) for his own home. He was a manufacturer of pianofortes on Bleecker Street. This house retains the paired roof brackets so popular in mid-century. Its brownstone basement and segmental-arched lintels have been smoothstuccoed, probably when the house was altered to provide a basement entrance.
- Originally, a pair of houses three stories high, these two "brownstones" were designed in the French Second Empire style by William Naugle, and built in 1868 for Francis S. Smith and Garret Barmore (whose home adjoined at No. 75). Both retain their segmental-arched window heads, bracketed roof cornices and rusticated basements. No. 71, the prototype, has a handsome Italianate entrance with a steep stoop and cast iron balustrades. The entrance has paneled doors, and crowning the doorway, a segmental-arched stone cornice with shoulders. No. 73 has been converted for a basement entrance at which time a triple bay window built in the English half-timbered medieval style was added.
- #67 & 69 These two interesting "French Flats" were erected in 1878 by Cunningham McBurnie, builder, for himself, from designs by Lamb & Wheeler. They are brownstone, five stories high, with a Neo-Grec bracketed cornice from which drops an unusual continuous motif that has an inverse crenelated effect. Their paired entrances have pilasters and brackets supporting a wide cornice slab with wrought iron balcony railing. Their low flight of steps has cast iron handrailings, with an unusual motif reminiscent of water lily pads. The angular bay of No. 67 projects to the street line of No. 65, though built long before its neighbor.
- #65 George F. Pelham designed this six-story brick apartment house (#63-65) for Samuel Parness. It was built in 1902 and displays all the typical features of turn of the century architecture. The first floor is of rusticated stonework with corbels supporting "swell front" bays at each end. These shallow bays have two windows each, framed with terra cotta. The windows at the second floor are given special emphasis by being crowned with arched pediments.

Historic District Designation Report

In the Greenwich Village Historical Report, 73 Perry Street is is designated as a landmarked building in conjunction with 71 Perry Street. According to the Greenwich Village Historic District Designation Report, "Originally, a pair of houses three stories high, these two brown-stones were designed in the French Second Empire Style by William Naugle, and built in 1868 for Francis S. Smith and Garret Barmore (whose home adjoined at No. 75). Both retain their segmental-arched window heads, bracketed roof cornices and rusticated basements. No. 71, the prototype, has a handsome Italianate entrance with a steep stoop and cast iron balustrades. The entrance has paneled doors, and crowning the doorway, a segmental-arched stone cornice with shoulder". Before 1936, "No. 73 has been converted for a basement entrance at which time a triple bay window built in the English Half-Timbered Medieval Style was added".