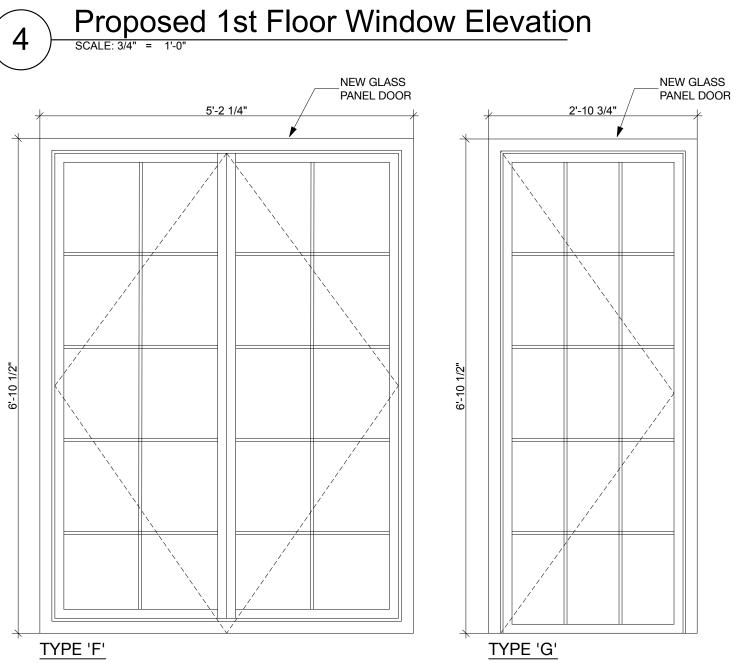

### NOTE:

BROWNSTONE FEATURES OVER WINDOWS AND DOORWAYS TO BE LITE CAST GLASS FIBER REINFORCED CONCRETE TO MATCH ORIGINAL DESIGN. ALL JOINTS COMPOUNDED AND HIDDEN WITH NO VISIBLE JOINTS.

EXISTING WINDOWS TO BE REMOVED. TO BE REPLACED WITH DOUBLE HUNG WOOD WINDOWS, TO MATCH 71 PERRY STREET (NEIGHBOR).