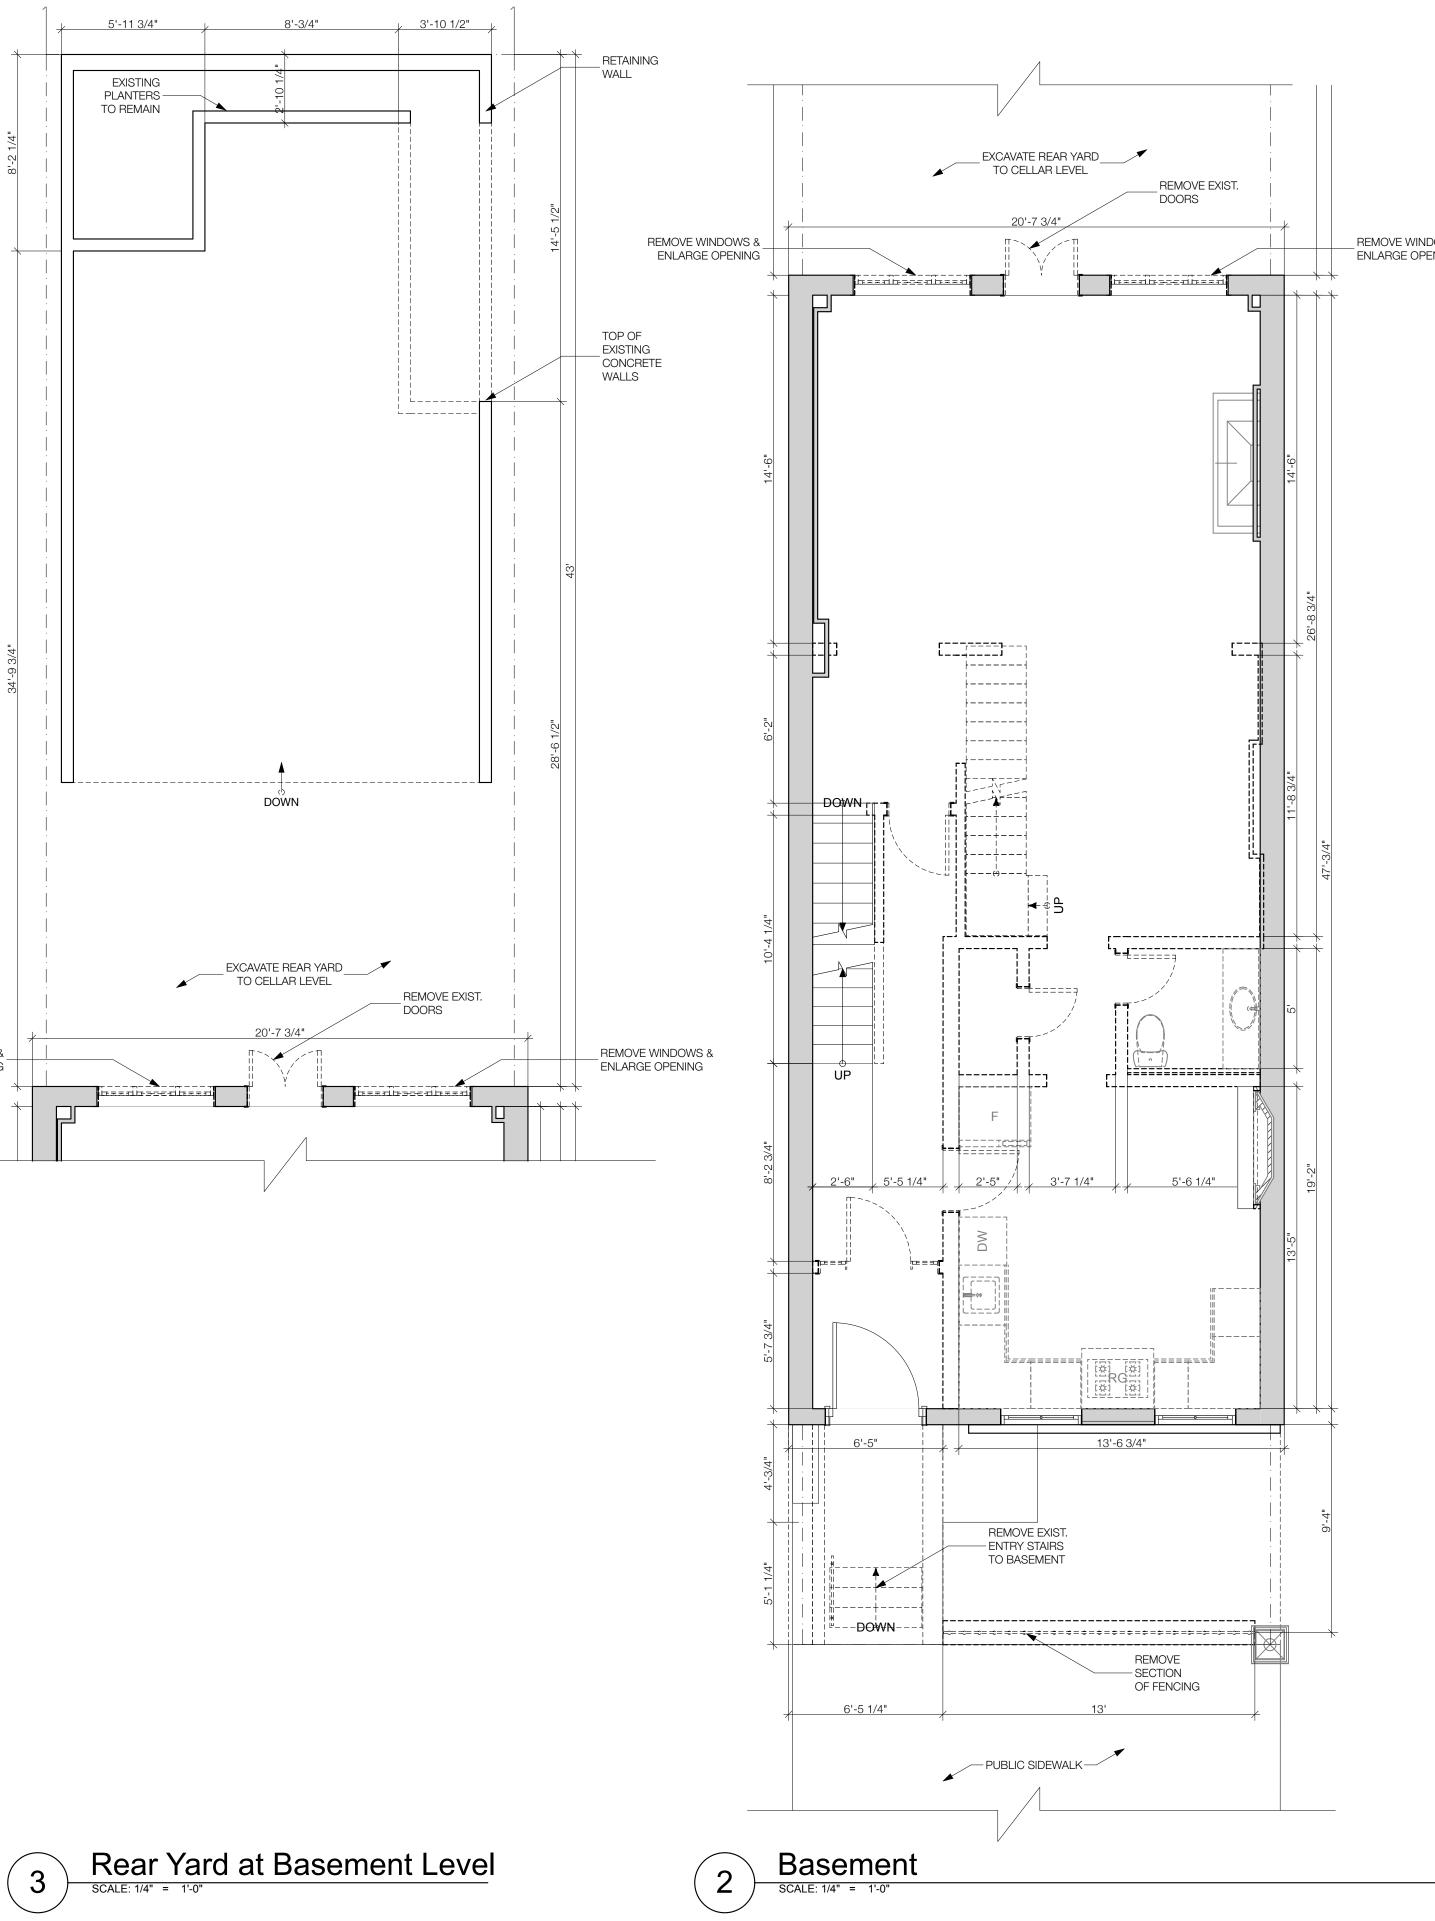

\_ NEW DOOR IN EXISTING OPENING

\_NEW DOORS IN ENLARGED OPENINGS

NEW REAR DECK & SPIRAL STAIR FROM — BASEMENT TO NEW CELLAR LEVEL REAR YARD

NEW PAVERS FOR — CELLAR LEVEL IN REAR YARD

Existing Rear Yard Photo

EXISTING TINTED STUCCO TOP LAYER TO BE REPAIRED AS REQUIRED, SMOOTHED AND REPAINTED, COLOR TO BE DECIDED.

EXISTING WINDOWS AND DOORS TO BE REMOVED AND REPLACED.

EXTERIOR 2",5 1/2"

5 Proposed Basement Window Elevations

NEW GLASS

## Existing Basement Floor Windows

\_\_\_NEW BIFOLD GLASS DOOR

|                                                |                                                                                                    | parchitec<br>PF                                         | ture.c<br>ture.c<br>               |
|------------------------------------------------|----------------------------------------------------------------------------------------------------|---------------------------------------------------------|------------------------------------|
| Ca                                             | aroline Vik<br>New                                                                                 | Property<br>& Thoma<br>73 Perr<br>7 York, N             | s Baile<br>y Stre                  |
| BLOCK:<br>LOT:<br>ZONING<br>DISTRIC            | à MAP:                                                                                             | 622<br>63<br>12a<br>R6                                  |                                    |
| are and shal<br>are not to be<br>projects, exc | d Specifications<br>I remain the prop<br>used on extensi<br>pept by agreemer<br>on to the Architec | perty of the Ar<br>ions of the pro<br>nt in writing and | chitect. T<br>ject, or of          |
| and correlatii<br>will not be<br>methods, teo  | I Contractor is<br>ng dimensions a<br>responsible f<br>chniques, seque<br>utions and progra        | t the job site.<br>for construct<br>nces, or proce      | The Archi<br>ion mea<br>edures, or |
| project.                                       | Black Architecture                                                                                 |                                                         |                                    |
|                                                |                                                                                                    |                                                         |                                    |
|                                                |                                                                                                    |                                                         |                                    |
|                                                |                                                                                                    |                                                         |                                    |
| 8/4/22                                         | Issue for CB/L                                                                                     | PC                                                      | 01                                 |
| DATE<br>Drawn                                  | ISSUE                                                                                              |                                                         | RE                                 |
| Checke                                         | •                                                                                                  |                                                         |                                    |
|                                                |                                                                                                    |                                                         |                                    |
|                                                |                                                                                                    |                                                         |                                    |
|                                                |                                                                                                    |                                                         |                                    |
|                                                |                                                                                                    |                                                         |                                    |
|                                                |                                                                                                    |                                                         |                                    |
| Seal:                                          |                                                                                                    |                                                         |                                    |
| Seal:                                          |                                                                                                    |                                                         |                                    |
| Seal:                                          |                                                                                                    |                                                         |                                    |
| Seal:<br>Title:                                |                                                                                                    |                                                         |                                    |
| Title:                                         | r Facade<br>Door D                                                                                 |                                                         | <br>>w &                           |
| Title:                                         |                                                                                                    | etails                                                  | <br>>w &                           |
| Title:<br>Rea<br>Date:<br>Scale:               | Door D<br>8/4/<br>AS N<br>t #: PRF                                                                 | Details<br>22<br>NOTED                                  | <br>>w &                           |