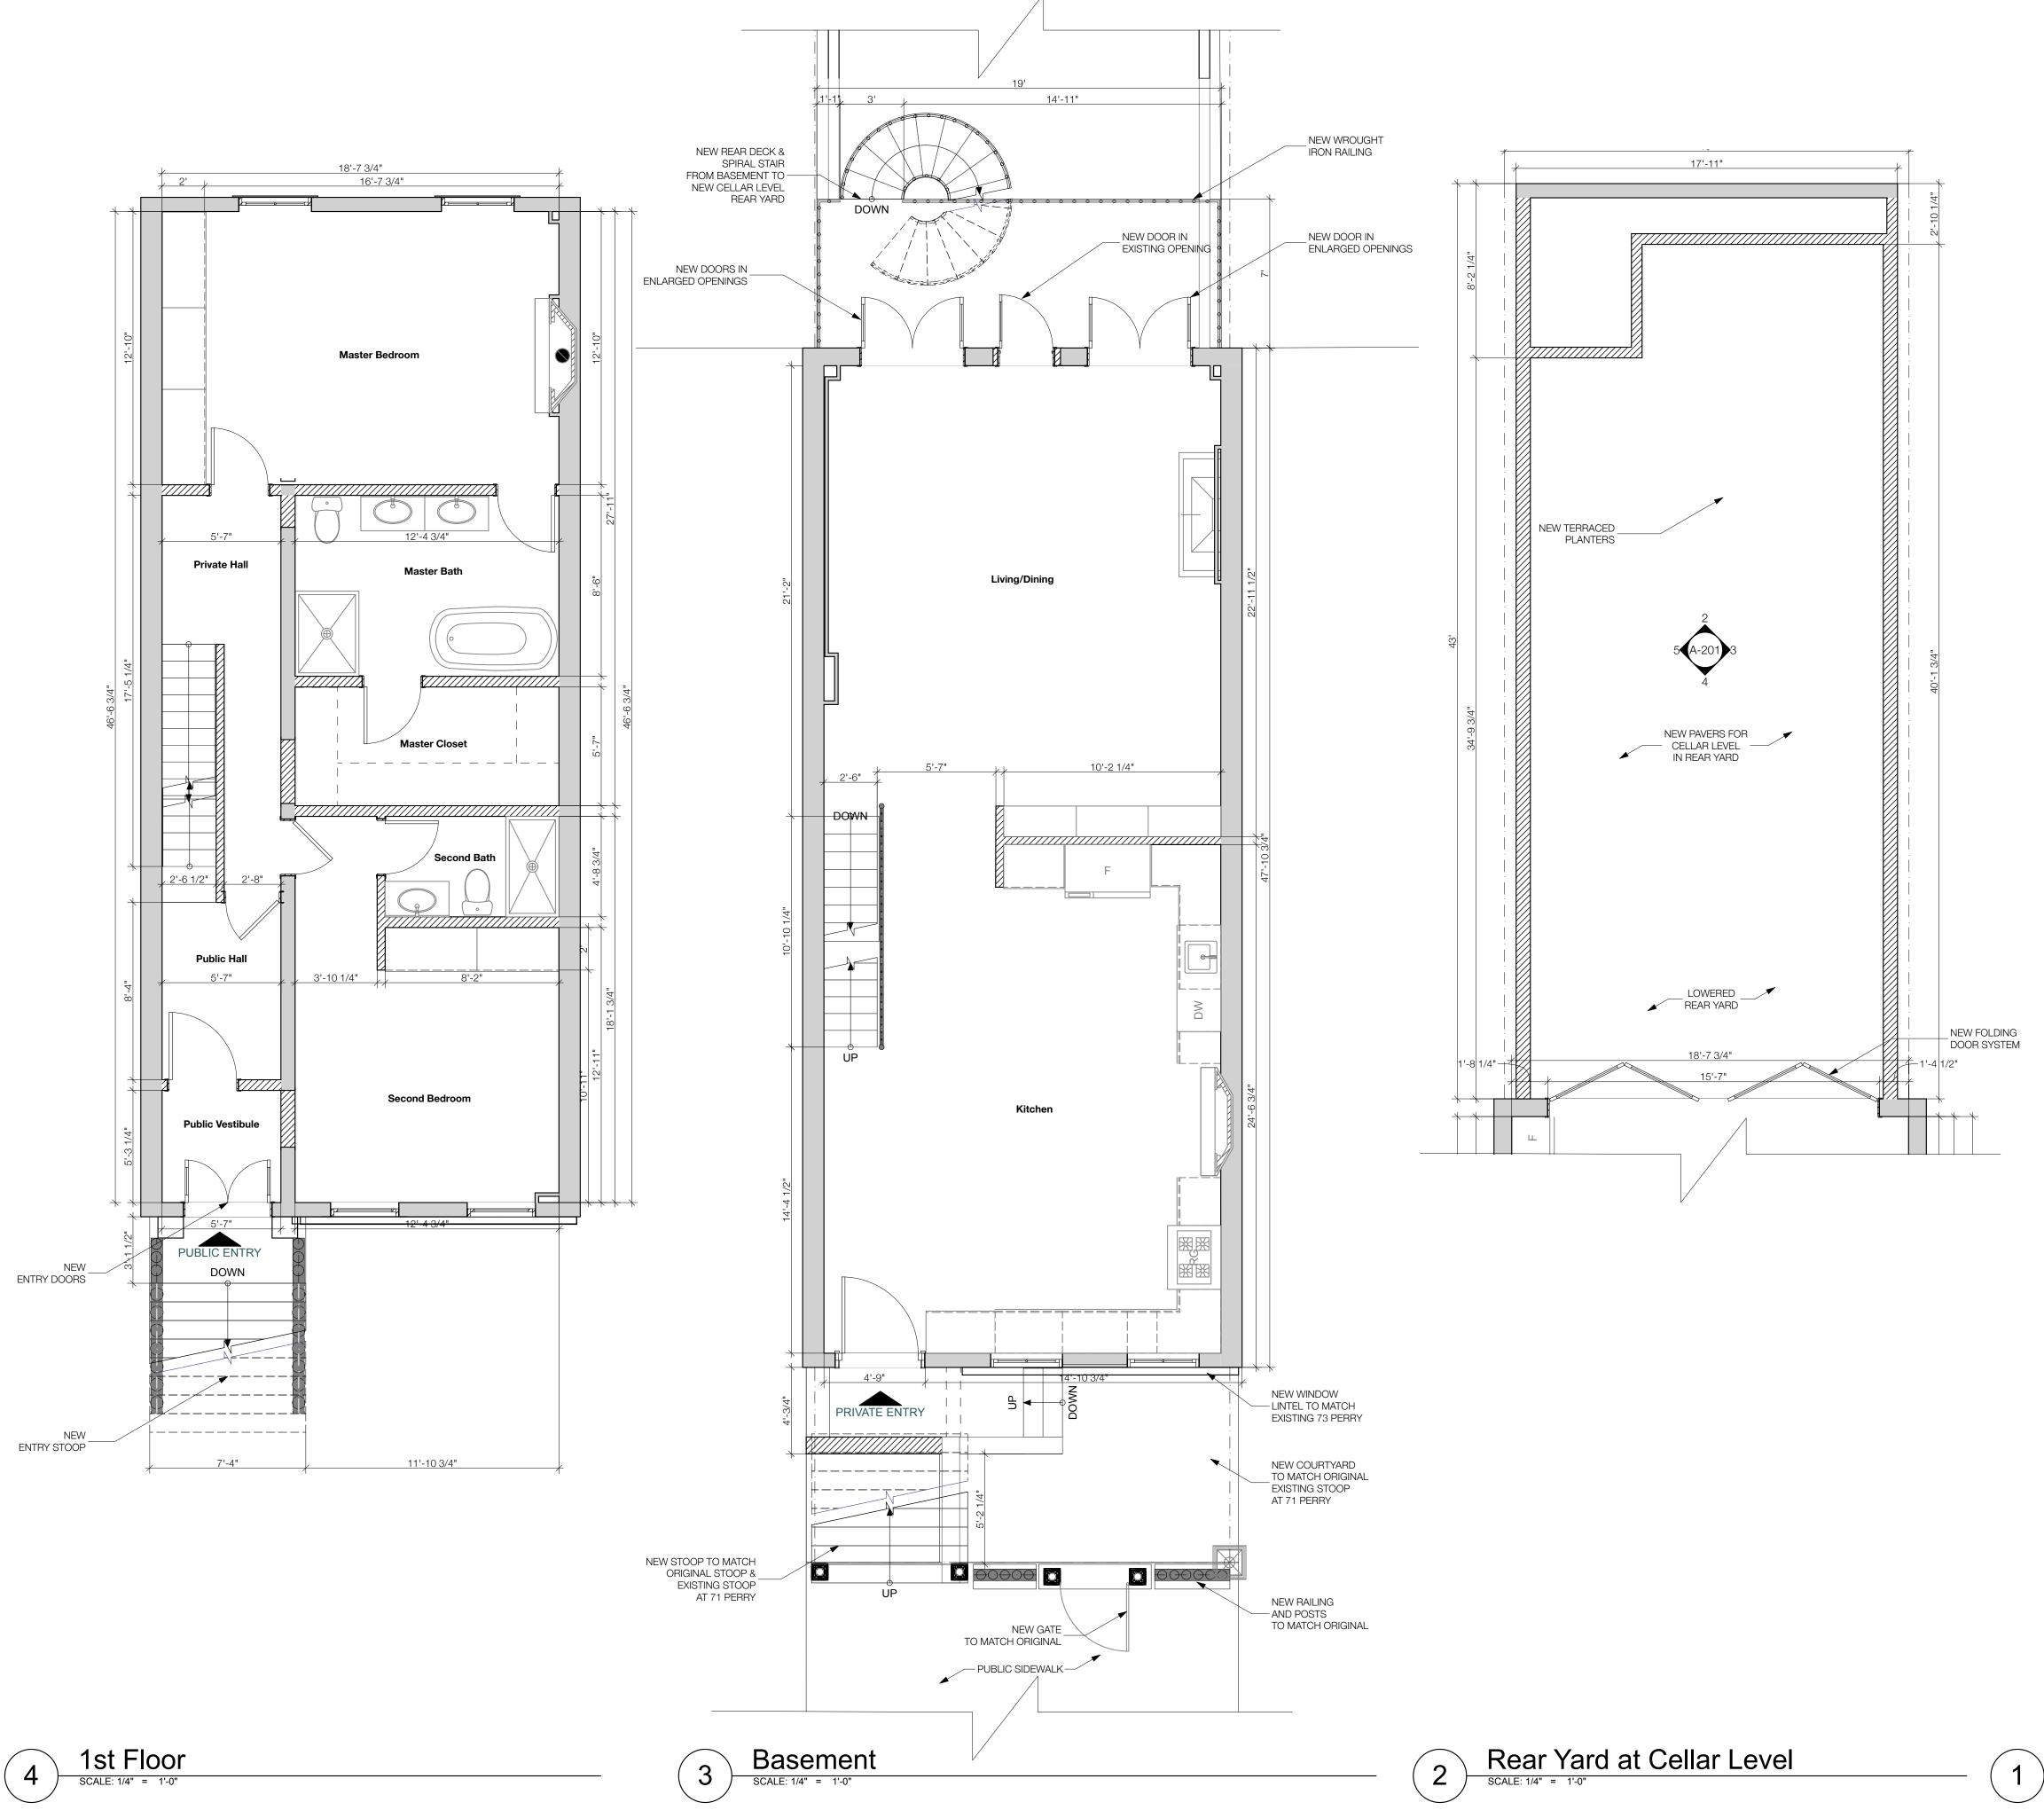

We are proposing for 73 Perry Street to be restored to its original landmarked design of the building created by William Naugle back in 1868. We request to restore the previous stoop location, decorative door surround, window and sill details, and excavate the rear yard from basement to cellar level.

## **DRAWING INDEX:**

| NAME                                                  | ID     |
|-------------------------------------------------------|--------|
| Cover Sheet & Historic References                     | L-01   |
| Historic Photo & Current Photo of Front Facade        | L-02   |
| Survey & Plot Plans                                   | L-03   |
| Block Plan & Historic Maps                            | L-04   |
| Existing Front Facade Photos                          | L-05   |
| Proposed Front Facade Axonometric & 3D View           | L-06   |
| Demolition & Proposed Front Elevation & Stoop Section | L-07   |
| Proposed Architectural Detail References              | L-08   |
| Front Facade Window Details                           | L-09   |
| Door Surround Details                                 | L-10   |
| Proposed Stoop Details                                | L-11   |
| Rear Yard Exterior Elevations & 3D View               | L-12   |
| Rear Facade Window & Door Details                     | L-13   |
| Rear Yard Existing & Proposed Photos & Sections       | L-14   |
| Proposed Rear Yard Axonometric & Specifications       | L-15   |
| Cellar, Basement & 1st Floor Demolition Plans         | DM-101 |
| 2nd, 3rd & 4th Floor Demolition Plans                 | DM-102 |
| Cellar, Basement, and 1st Floor Construction Plans    | A-101  |
| 2nd, 3rd & 4th Floor Construction Plans               | A-102  |
|                                                       |        |