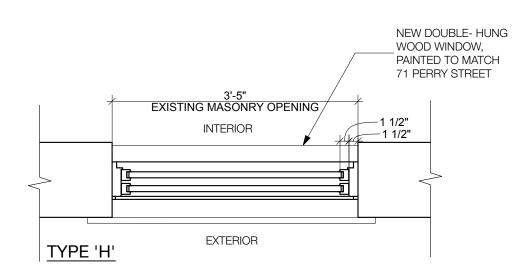

### NOTE:

BROWNSTONE FEATURES OVER WINDOWS AND DOORWAYS TO BE LITE CAST GLASS FIBER REINFORCED CONCRETE TO MATCH ORIGINAL DESIGN. ALL JOINTS COMPOUNDED AND HIDDEN WITH NO VISIBLE JOINTS.

EXISTING WINDOWS TO BE REMOVED. TO BE REPLACED WITH DOUBLE HUNG WOOD WINDOWS, TO MATCH 71 PERRY STREET (NEIGHBOR).