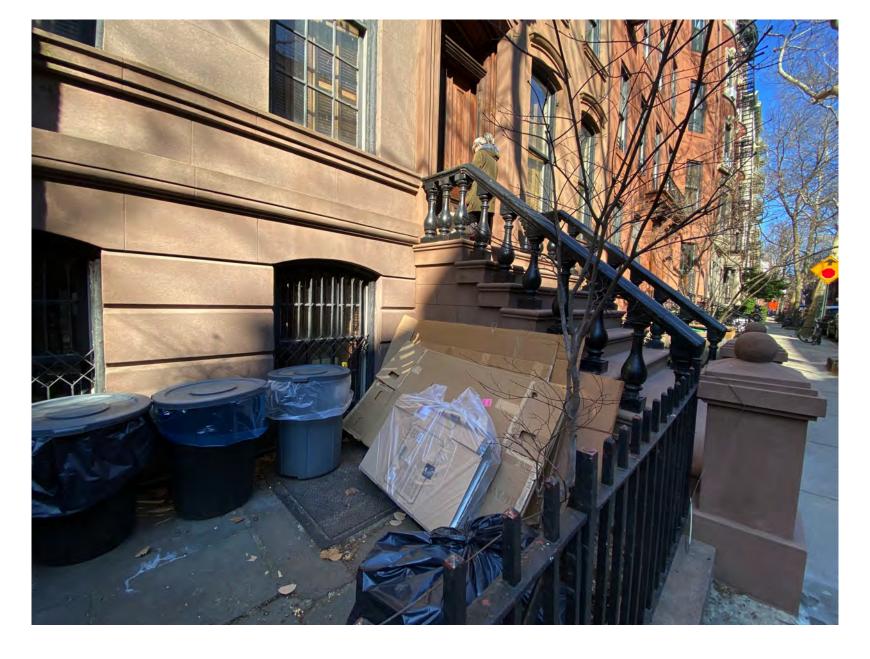

4 of 19

3 Existing 73 Perry St Areaway SCALE: 1:6.67

1 Existing Conditions: 75 Perry to 69 Perry SCALE: 3" = 1'-0"

| T N B<br>ARCHITECTURE                                                                                                                                                                                                                                                                                                                                                                             |
|---------------------------------------------------------------------------------------------------------------------------------------------------------------------------------------------------------------------------------------------------------------------------------------------------------------------------------------------------------------------------------------------------|
| TNB Architecture & Design P.C.<br>www.tnbarchitecture.com<br>info@tnbarchitecture.com                                                                                                                                                                                                                                                                                                             |
| Property Owner:<br>Caroline Vik & Thomas Bailey<br>73 Perry Street<br>New York, NY 10014                                                                                                                                                                                                                                                                                                          |
| BLOCK: 622<br>LOT: 63<br>ZONING MAP: 12a<br>DISTRICT: R6                                                                                                                                                                                                                                                                                                                                          |
| Drawings and Specifications as instruments of service<br>are and shall remain the property of the Architect. They<br>are not to be used on extensions of the project, or other<br>projects, except by agreement in writing and appropriate<br>compensation to the Architect.<br>The General Contractor is responsible for confirming<br>and correlating dimensions at the job site. The Architect |
| <ul> <li>will not be responsible for construction means, methods, techniques, sequences, or procedures, or for safety precautions and programs in connection with the project.</li> <li>© The New Black Architecture &amp; Design, P.C.</li> </ul>                                                                                                                                                |
|                                                                                                                                                                                                                                                                                                                                                                                                   |
|                                                                                                                                                                                                                                                                                                                                                                                                   |
| 8/4/22     Issue for CB/LPC     01       DATE     ISSUE     REV                                                                                                                                                                                                                                                                                                                                   |
| Drawn By:<br>Checked By:                                                                                                                                                                                                                                                                                                                                                                          |
|                                                                                                                                                                                                                                                                                                                                                                                                   |
|                                                                                                                                                                                                                                                                                                                                                                                                   |
| Seal:                                                                                                                                                                                                                                                                                                                                                                                             |
|                                                                                                                                                                                                                                                                                                                                                                                                   |
| Title:<br>Existing Front Facade<br>Photos                                                                                                                                                                                                                                                                                                                                                         |
| Date: 8/4/22<br>Scale: AS NOTED<br>Project #: PRRY<br>Drawing #:                                                                                                                                                                                                                                                                                                                                  |
| L-05.00                                                                                                                                                                                                                                                                                                                                                                                           |
|                                                                                                                                                                                                                                                                                                                                                                                                   |