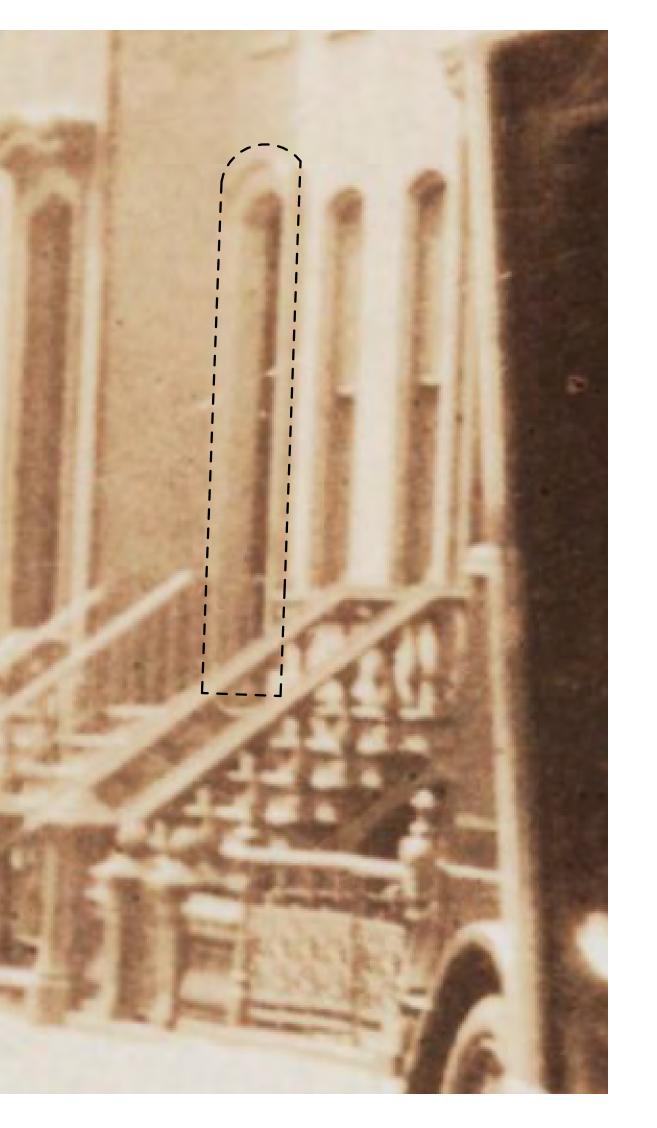

Historic District Designation Report

In the Greenwich Village Historical Report, 73 Perry Street is is designated as a landmarked building in conjunction with 71 Perry Street. According to the Greenwich Village Historic District Designation Report, "Originally, a pair of houses three stories high, these two brown-stones were designed in the French Second Empire Style by William Naugle, and built in 1868 for Francis S. Smith and Garret Barmore (whose home adjoined at No. 75). Both retain their segmental-arched window heads, bracketed roof cornices and rusticated basements. No. 71, the prototype, has a handsome Italianate entrance with a steep stoop and cast iron balustrades. The entrance has paneled doors, and crowning the doorway, a segmental-arched stone cornice with shoulder". Before 1936, "No. 73 has been converted for a basement entrance at which time a triple bay window built in the English Half-Timbered Medieval Style was added".

We are proposing for 73 Perry Street to be restored to its original landmarked design of the building created by William Naugle back in 1868. We request to restore the previous stoop location, decorative door surround, window and sill details, and excavate the rear yard from basement to cellar level.