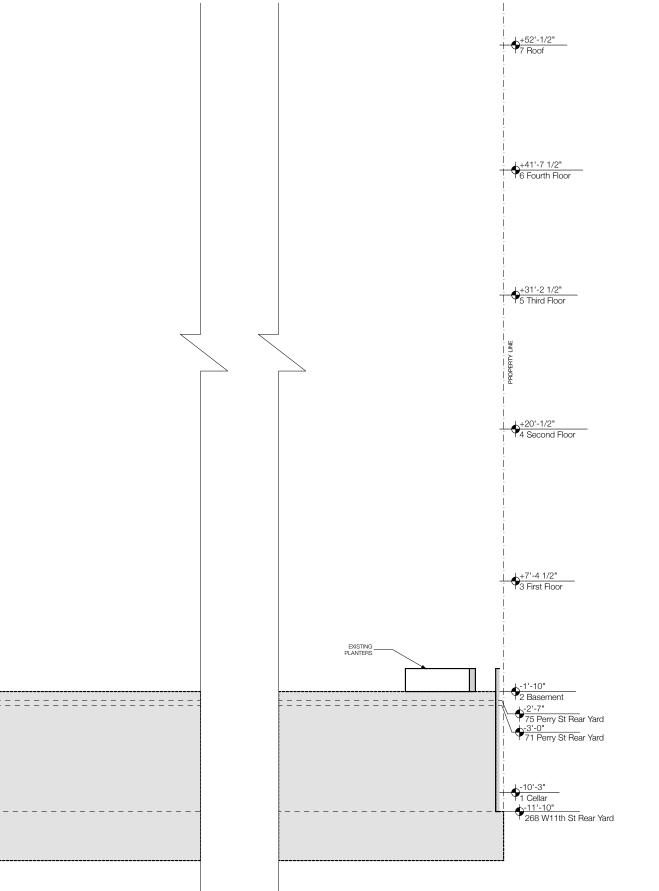

## 73 PERRY ST, NEW YORK, NY 10014

L.P.C. DOCKET#: LPC-22-09003

## **DESIGNATION REPORT FOR 73 PERRY STREET:**