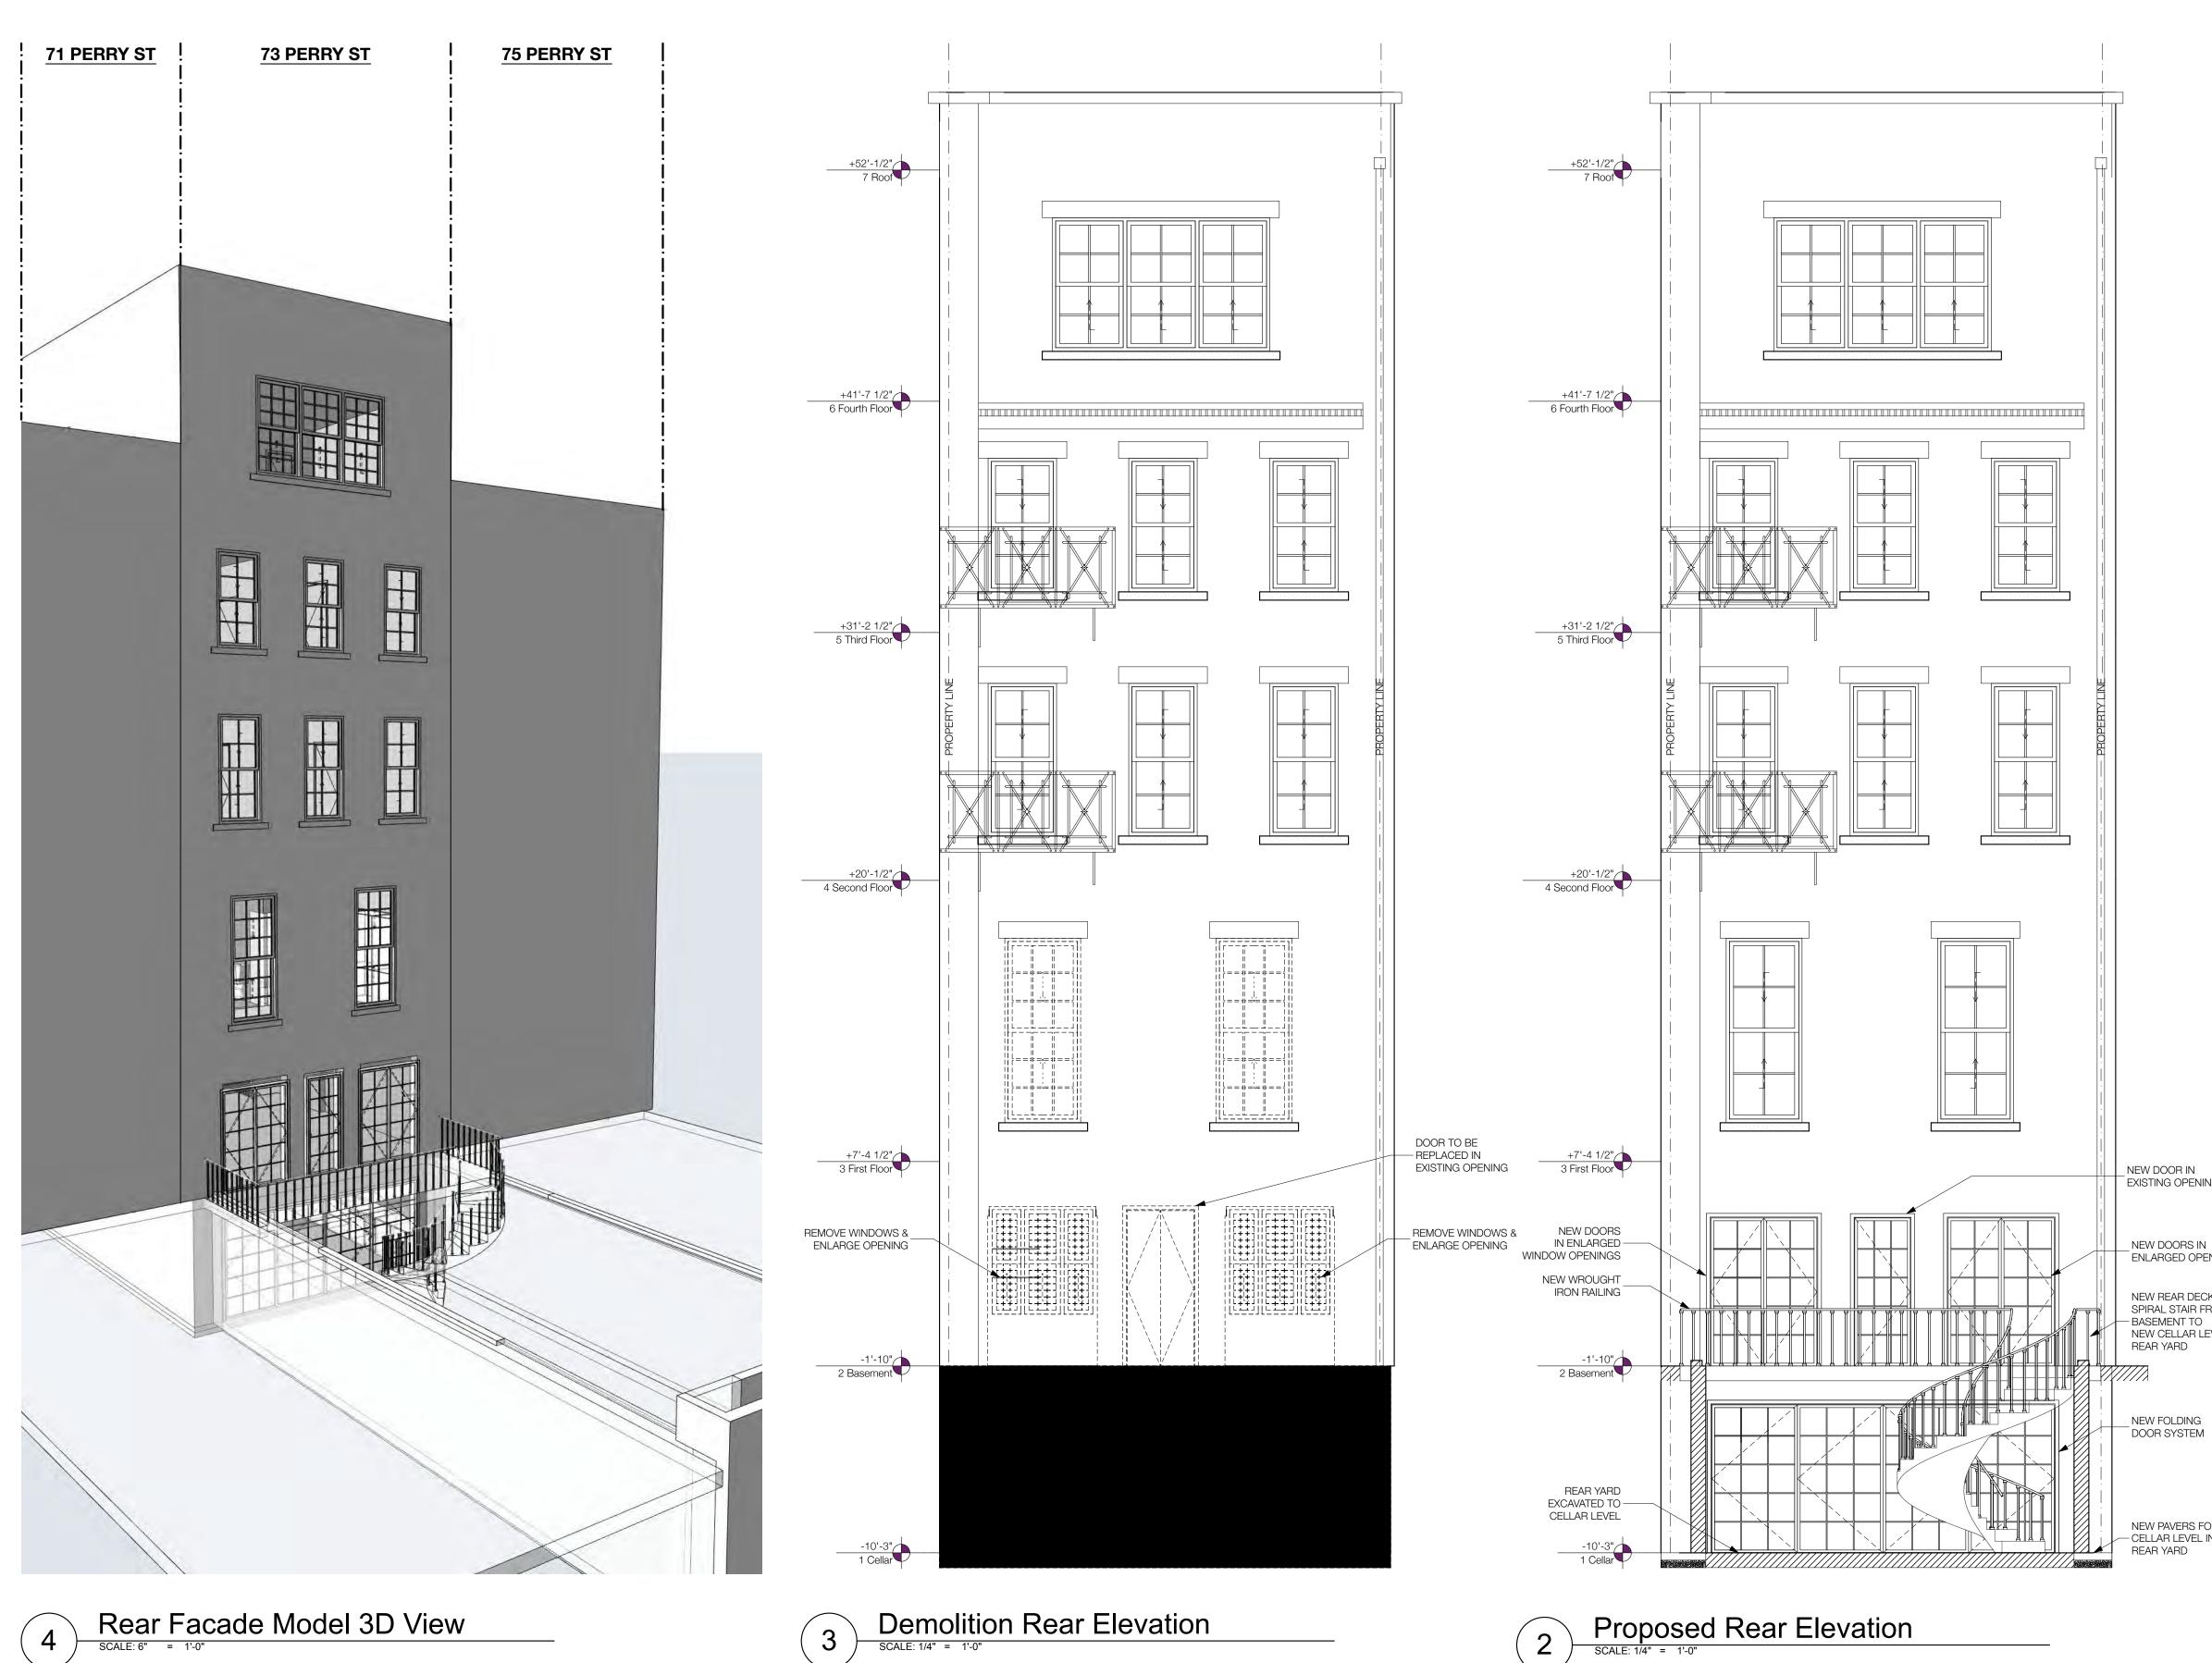

We are proposing for 73 Perry Street to be restored to its original landmarked design of the building created by William Naugle back in 1868. We request to restore the previous stoop location, decorative door surround, window and sill details, and excavate the rear yard from basement to cellar level.

EXISTING RAILING TO BE REMOVED. NEW IRON WAILING TO MATCH PATTERN/COLOR OF RAILING AT 71 PERRY STREET (NEIGHBOR).

DOORWAY DESCRIBED IN GREENWICH VILLAGE HISTORIC DISTRICT DESIGNATION REPORT TO BE RECONSTRUCTED IN PREVIOUS LOCATION.

\_ NEW DOOR IN EXISTING OPENING

\_NEW DOORS IN ENLARGED OPENINGS

NEW REAR DECK & SPIRAL STAIR FROM — BASEMENT TO NEW CELLAR LEVEL REAR YARD

NEW PAVERS FOR — CELLAR LEVEL IN REAR YARD

Existing Rear Yard Photo