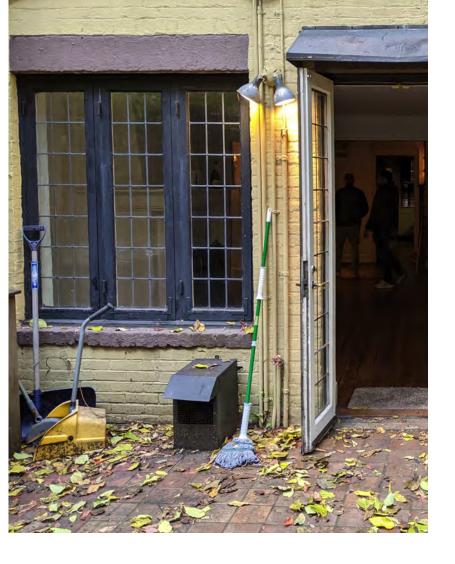

4 of 19

3 Existing 73 Perry St Areaway SCALE: 1:6.67

1 Existing Conditions: 75 Perry to 69 Perry SCALE: 3" = 1'-0"

| T N B<br>ARCHITECTURE                                                                                                                                                                                                                                                                                                                                                                             |
|---------------------------------------------------------------------------------------------------------------------------------------------------------------------------------------------------------------------------------------------------------------------------------------------------------------------------------------------------------------------------------------------------|
| TNB Architecture & Design P.C.<br>www.tnbarchitecture.com<br>info@tnbarchitecture.com                                                                                                                                                                                                                                                                                                             |
| Property Owner:<br>Caroline Vik & Thomas Bailey<br>73 Perry Street<br>New York, NY 10014                                                                                                                                                                                                                                                                                                          |
| BLOCK: 622<br>LOT: 63<br>ZONING MAP: 12a<br>DISTRICT: R6                                                                                                                                                                                                                                                                                                                                          |
| Drawings and Specifications as instruments of service<br>are and shall remain the property of the Architect. They<br>are not to be used on extensions of the project, or other<br>projects, except by agreement in writing and appropriate<br>compensation to the Architect.<br>The General Contractor is responsible for confirming<br>and correlating dimensions at the job site. The Architect |
| <ul> <li>will not be responsible for construction means, methods, techniques, sequences, or procedures, or for safety precautions and programs in connection with the project.</li> <li>© The New Black Architecture &amp; Design, P.C.</li> </ul>                                                                                                                                                |
|                                                                                                                                                                                                                                                                                                                                                                                                   |
|                                                                                                                                                                                                                                                                                                                                                                                                   |
| 8/4/22     Issue for CB/LPC     01       DATE     ISSUE     REV                                                                                                                                                                                                                                                                                                                                   |
| Drawn By:<br>Checked By:                                                                                                                                                                                                                                                                                                                                                                          |
|                                                                                                                                                                                                                                                                                                                                                                                                   |
|                                                                                                                                                                                                                                                                                                                                                                                                   |
| Seal:                                                                                                                                                                                                                                                                                                                                                                                             |
|                                                                                                                                                                                                                                                                                                                                                                                                   |
| Title:<br>Existing Front Facade<br>Photos                                                                                                                                                                                                                                                                                                                                                         |
| Date: 8/4/22<br>Scale: AS NOTED<br>Project #: PRRY<br>Drawing #:                                                                                                                                                                                                                                                                                                                                  |
| L-05.00                                                                                                                                                                                                                                                                                                                                                                                           |
|                                                                                                                                                                                                                                                                                                                                                                                                   |