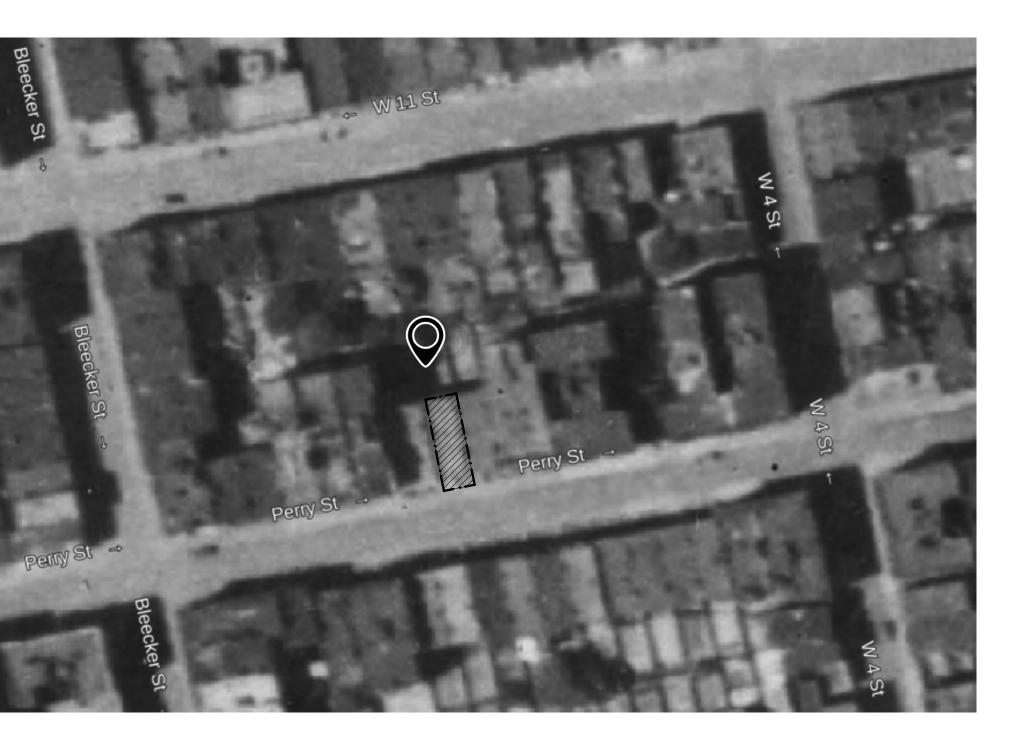

## 73 Perry St: (1924, Aerial Photo)

73 PERRY S

4

| GV-HD        |            |        |            |      |        |       | AREA | 7 |
|--------------|------------|--------|------------|------|--------|-------|------|---|
| PERRY STREET | North Side | (Betw. | Bleecker & | West | Fourth | Sts.) |      |   |