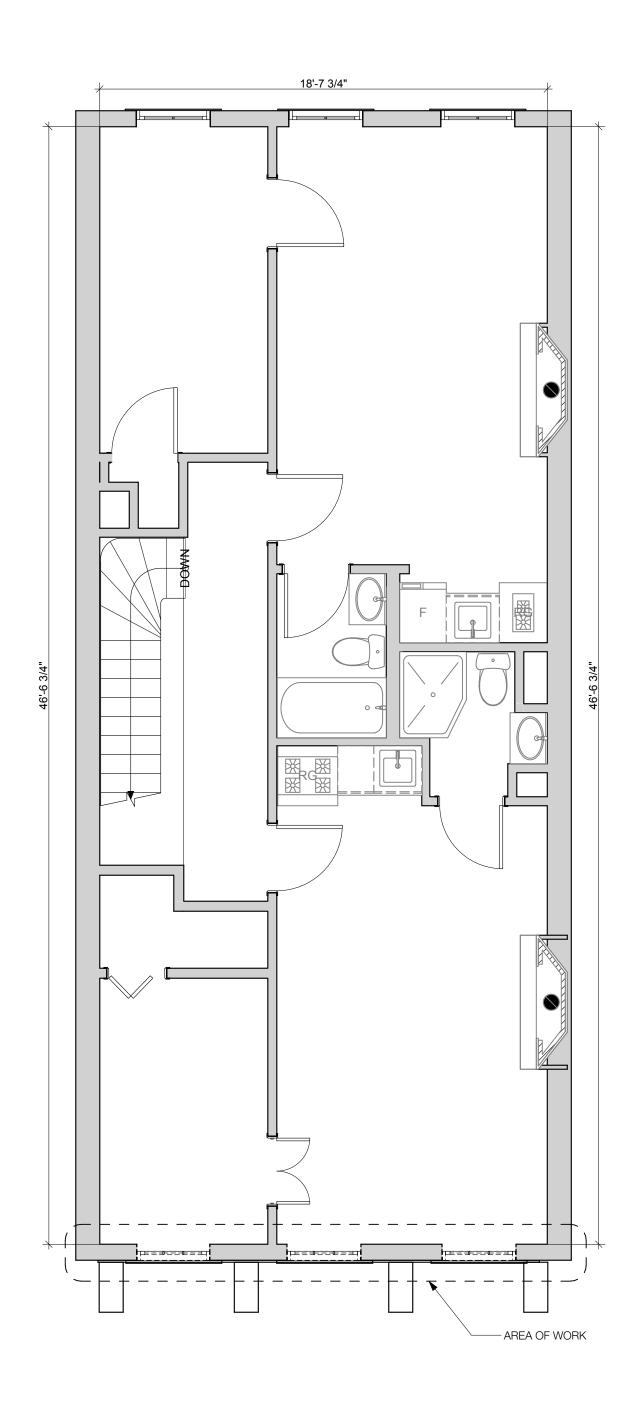

## **DRAWING INDEX:**

| NAME                                                  | ID     |
|-------------------------------------------------------|--------|
| Cover Sheet & Historic References                     | L-01   |
| Historic Photo & Current Photo of Front Facade        | L-02   |
| Survey & Plot Plans                                   | L-03   |
| Block Plan & Historic Maps                            | L-04   |
| Existing Front Facade Photos                          | L-05   |
| Proposed Front Facade Axonometric & 3D View           | L-06   |
| Demolition & Proposed Front Elevation & Stoop Section | L-07   |
| Proposed Architectural Detail References              | L-08   |
| Front Facade Window Details                           | L-09   |
| Door Surround Details                                 | L-10   |
| Proposed Stoop Details                                | L-11   |
| Rear Yard Exterior Elevations & 3D View               | L-12   |
| Rear Facade Window & Door Details                     | L-13   |
| Rear Yard Existing & Proposed Photos & Sections       | L-14   |
| Proposed Rear Yard Axonometric & Specifications       | L-15   |
| Cellar, Basement & 1st Floor Demolition Plans         | DM-101 |
| 2nd, 3rd & 4th Floor Demolition Plans                 | DM-102 |
| Cellar, Basement, and 1st Floor Construction Plans    | A-101  |
| 2nd, 3rd & 4th Floor Construction Plans               | A-102  |
|                                                       |        |