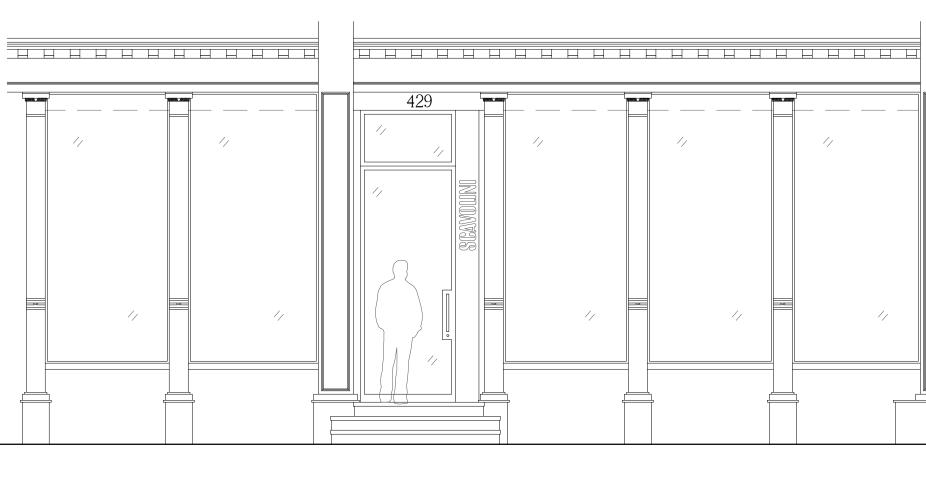

| 1. ISSUED FOR REVIEW | 2022.06.20                                                                                                                   |
|----------------------|------------------------------------------------------------------------------------------------------------------------------|
| 429 W                | I SHOWROOM<br>Broadway<br>NY 10012                                                                                           |
| PLAN, EL             | POSED<br>_EVATION &<br>CTION                                                                                                 |
|                      | DATE: 2022.07.08<br>PROJECT NO.: 2110<br>SCALE: AS NOTED<br>DRAWING BY: M.K.<br>CHK BY: K.O. & G.D.<br>DWG NO:<br>A - 102.00 |
|                      | FILE No: Pg. 3 of 7                                                                                                          |
| © 2020 OGAWA/DEF     | PARDON ARCHITECTS                                                                                                            |