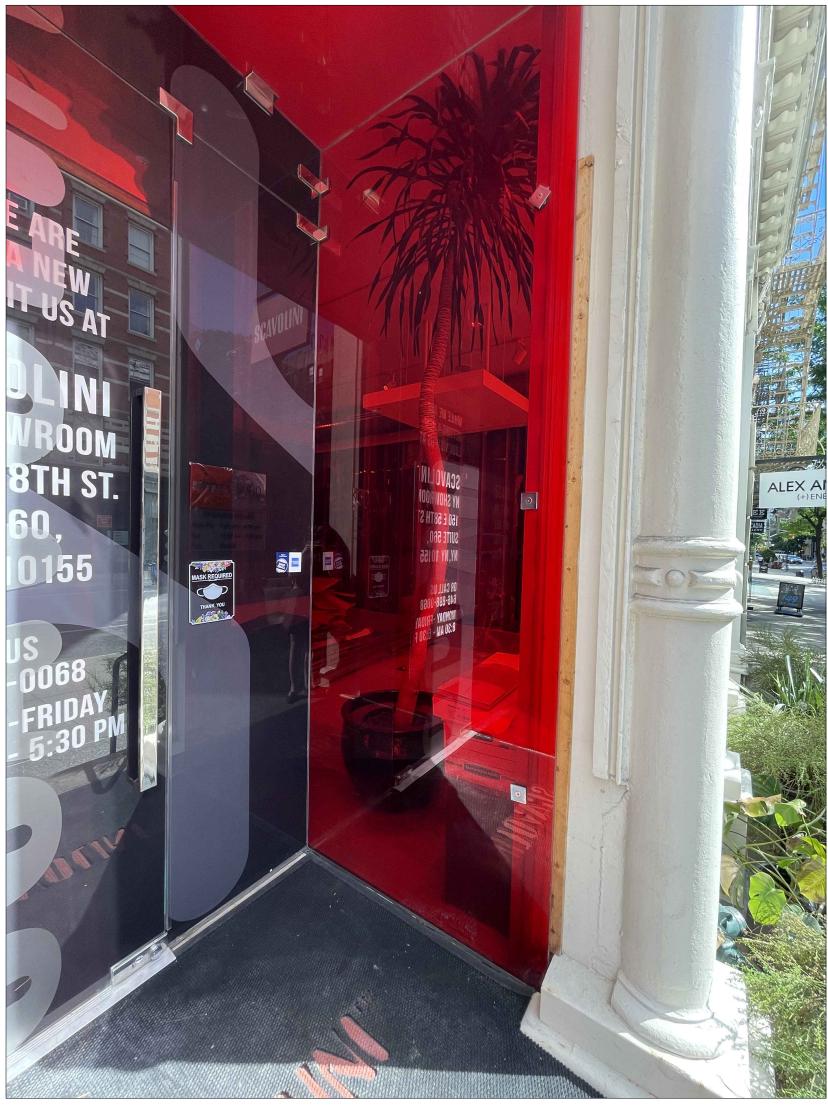

# EXISTING CONDITION PHOTOS TAKEN ON 2022.06.20

1)2022.06.28 VESTIBULE SIDE VIEW

# (1) PERFORATED CAST IRON DOOR

0

# 2 BULLET GLASS FLOOR

(3) CUSTOM BLACKENED TEXTURED STAINLESS STEEL