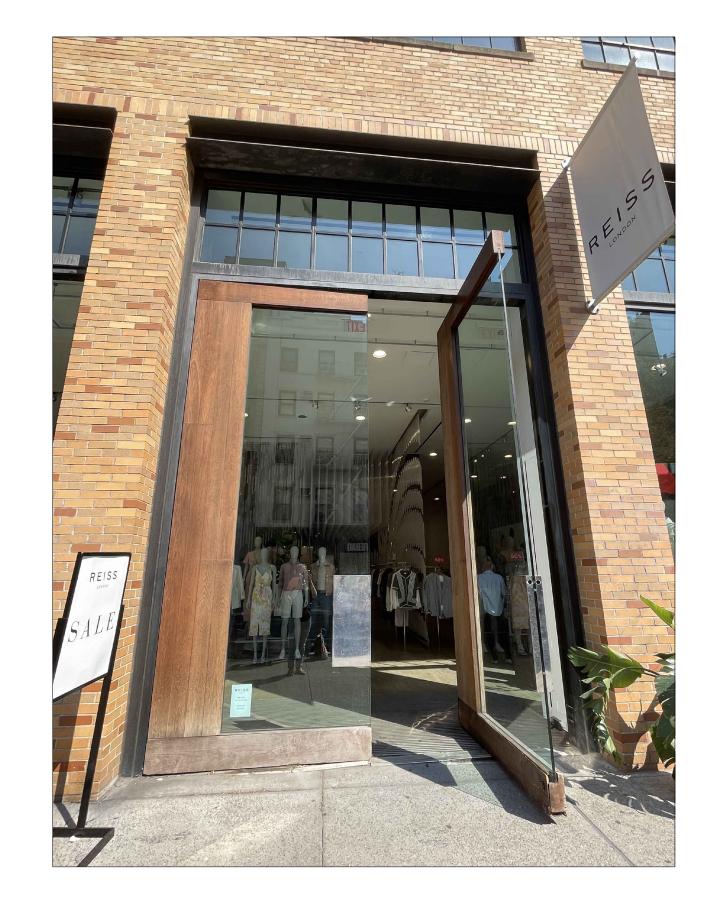

1. ISSUED FOR REVIEW

2022.06.20

Project:

SCAVOLINI SHOWROOM 429 W Broadway NYC, NY 10012

EXISTING CONDITION PHOTOS TAKEN ON 2022.06.28

> DATE: 2022.06.20 PROJECT No.: 2110 SCALE: AS NOTED DRAWING BY: M.K. CHK BY: K.O. & G.D. DWG No: A - 107.00 Pg. 8 of 7 FILE No: