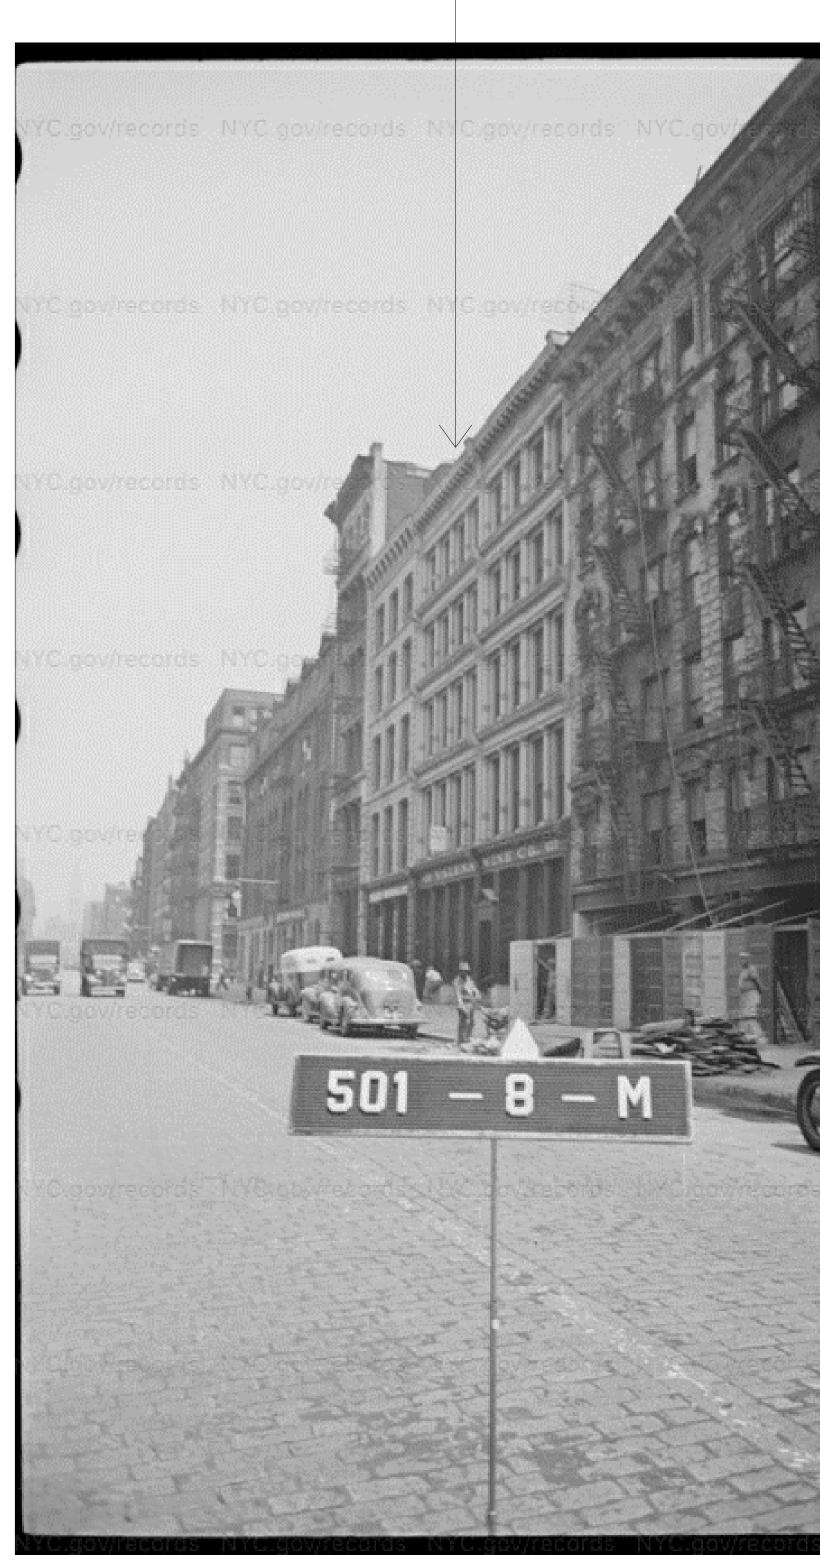

| PLAN, EL             | POSED<br>_EVATION &<br>CTION                                                                                                 |
|                      | DATE: 2022.07.08<br>PROJECT NO.: 2110<br>SCALE: AS NOTED<br>DRAWING BY: M.K.<br>CHK BY: K.O. & G.D.<br>DWG NO:<br>A - 102.00 |
|                      | FILE No: Pg. 3 of 7                                                                                                          |
| © 2020 OGAWA/DEF     | PARDON ARCHITECTS                                                                                                            |



CUSTOM BLACKENED TEXTURED STAINLESS STEEL

> PERFORATED TEXTURED STAINLESS STEEL DOOR ON PIVOT HINGE PROVIDE FQ LOCKING MECHANISM

> > BULLET GLASS &CAST IRON FLOOR



### 429 W Broadway





## 429 W Broadway







# ogawa | depardon architects

#### Project

SCAVOLINI SHOWROOM 429 W Broadway NYC, NY 10012

**Architects** 

OGAWA/ DEPARDON ARCHITECTS 77 Chambers - 2nd Floor New York, NY 10007 212.627.7390 / 212.627.9681

NOTE:

THIS DRAWING SERVES THE PURPOSE OF DESIGN INTENT ONLY; ALL DIMENSIONS SHALL BE FIELD VERIFIED IN THE FIELD BY THE GENERAL CONTRACTOR OR ITS AGENTS.

1. ISSUED FOR REVIEW

2022.06.20

Project:

SCAVOLINI SHOWROOM 429 W Broadway NYC, NY 10012

# EXISTING CONDITION PHOTOS TAKEN ON 2022.06.20





1)2022.06.20 STREET FACADES





# ogawa | depardon architects

#### Project

SCAVOLINI SHOWROOM 429 W Broadway NYC, NY 10012

**Architects** 

OGAWA/ DEPARDON ARCHITECTS 77 Chambers - 2nd Floor New York, NY 10007 212.627.7390 / 212.627.9681

#### NOTE:

THIS