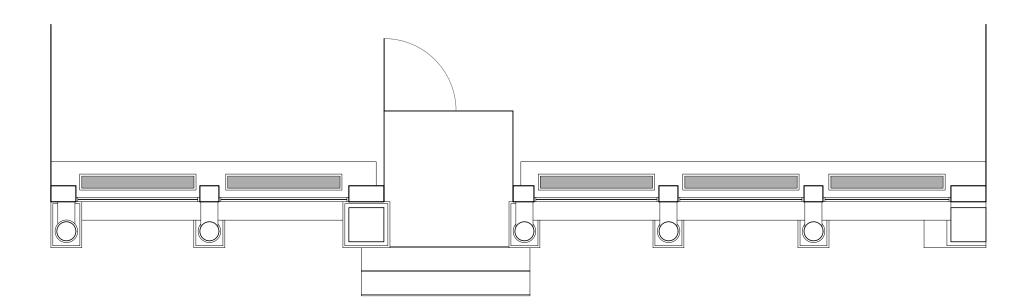

# ogawa | depardon architects

#### Project

SCAVOLINI SHOWROOM 429 W Broadway NYC, NY 10012

**Architects** 

OGAWA/ DEPARDON ARCHITECTS 77 Chambers - 2nd Floor New York, NY 10007 212.627.7390 / 212.627.9681

#### NOTE:

THIS DRAWING SERVES THE PURPOSE OF DESIGN INTENT ONLY; ALL DIMENSIONS SHALL BE FIELD VERIFIED IN THE FIELD BY THE GENERAL CONTRACTOR OR ITS AGENTS.



| 1. ISSUED FOR REVIEW | 2022.06.2                                                                                                              | 0 |
|----------------------|------------------------------------------------------------------------------------------------------------------------|---|
| 429 V                | INI SHOWROOI<br>V Broadway<br>C, NY 10012