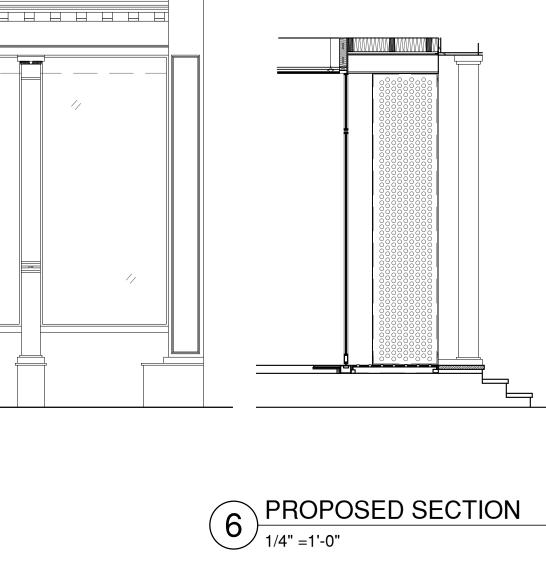

| 1. ISSUED FOR REVIEW | 2022.06.20                                                                                                                   |
|----------------------|------------------------------------------------------------------------------------------------------------------------------|
| 429 W                | I SHOWROOM<br>Broadway<br>NY 10012                                                                                           |
| PLAN, EL             | POSED<br>_EVATION &<br>CTION                                                                                                 |
|                      | DATE: 2022.07.08<br>PROJECT NO.: 2110<br>SCALE: AS NOTED<br>DRAWING BY: M.K.<br>CHK BY: K.O. & G.D.<br>DWG NO:<br>A - 102.00 |
|                      | FILE No: Pg. 3 of 7                                                                                                          |
| © 2020 OGAWA/DEF     | PARDON ARCHITECTS                                                                                                            |

CUSTOM BLACKENED TEXTURED STAINLESS STEEL

> PERFORATED TEXTURED STAINLESS STEEL DOOR ON PIVOT HINGE PROVIDE FQ LOCKING MECHANISM

> > BULLET GLASS &CAST IRON FLOOR