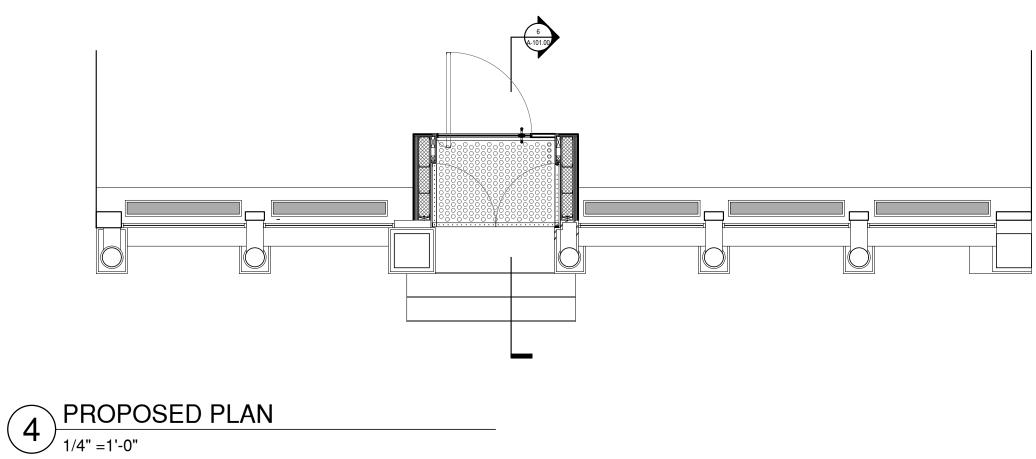

| 1. ISSUED FOR REVIEW | 2022.06.20                                                                                                                   |
|----------------------|------------------------------------------------------------------------------------------------------------------------------|
| 429 W                | I SHOWROOM<br>Broadway<br>NY 10012                                                                                           |
| PLAN, EL             | POSED<br>_EVATION &<br>CTION                                                                                                 |
|                      | DATE: 2022.07.08<br>PROJECT NO.: 2110<br>SCALE: AS NOTED<br>DRAWING BY: M.K.<br>CHK BY: K.O. & G.D.<br>DWG NO:<br>A - 102.00 |
|                      | FILE No: Pg. 3 of 7                                                                                                          |
| © 2020 OGAWA/DEF     | PARDON ARCHITECTS                                                                                                            |