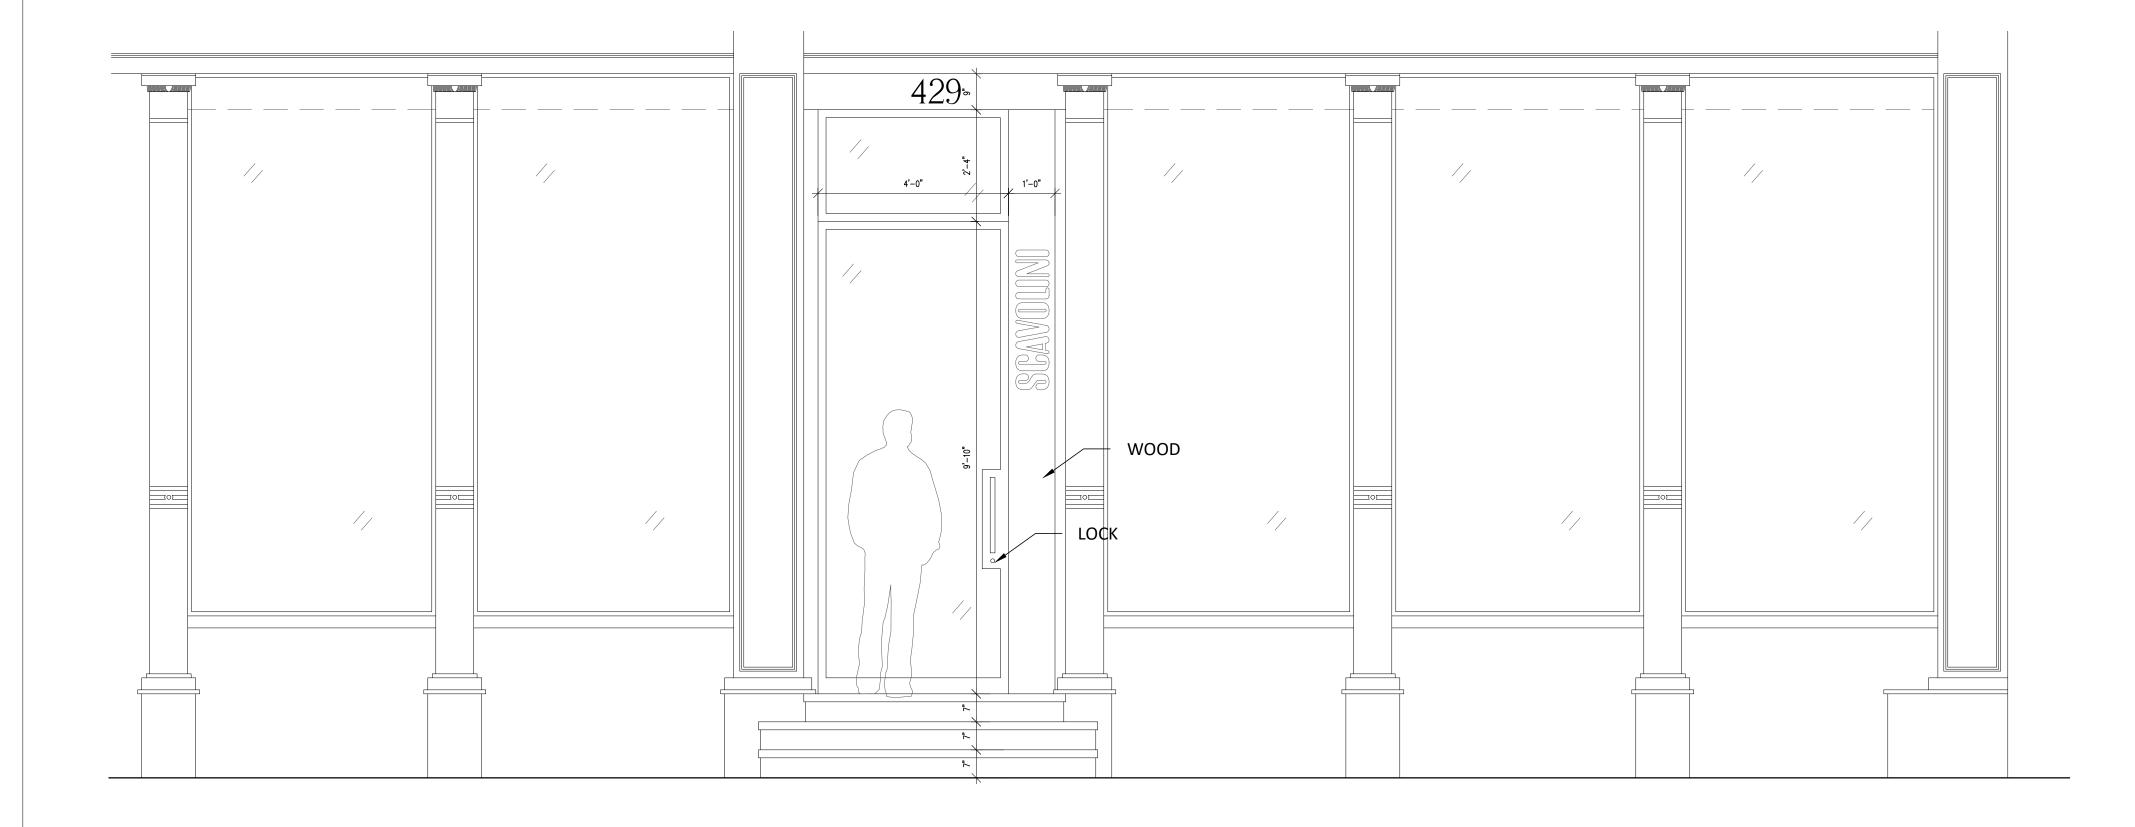

#### NOTE:

THIS DRAWING SERVES THE PURPOSE OF DESIGN INTENT ONLY; ALL DIMENSIONS SHALL BE FIELD VERIFIED IN THE FIELD BY THE GENERAL CONTRACTOR OR ITS AGENTS.

| 1. ISSUED FOR REVIEW | 2022.06.2                                                                                                              | 0 |
|----------------------|------------------------------------------------------------------------------------------------------------------------|---|
| 429 V                | INI SHOWROOI<br>V Broadway<br>C, NY 10012                                                                              | Μ |
| ,                    | & PROP<br>ELEVATIO<br>ECTION                                                                                           |   |
|                      | DATE: 2022.07.08<br>PROJECT NO.: 2110<br>SCALE: AS NOTED<br>DRAWING BY: M.K.<br>CHK BY: K.O. & G<br>DWG NO:<br>A - 100 |   |

2 EXISTING FRONT ELEVATION 1/2" =1'-0"