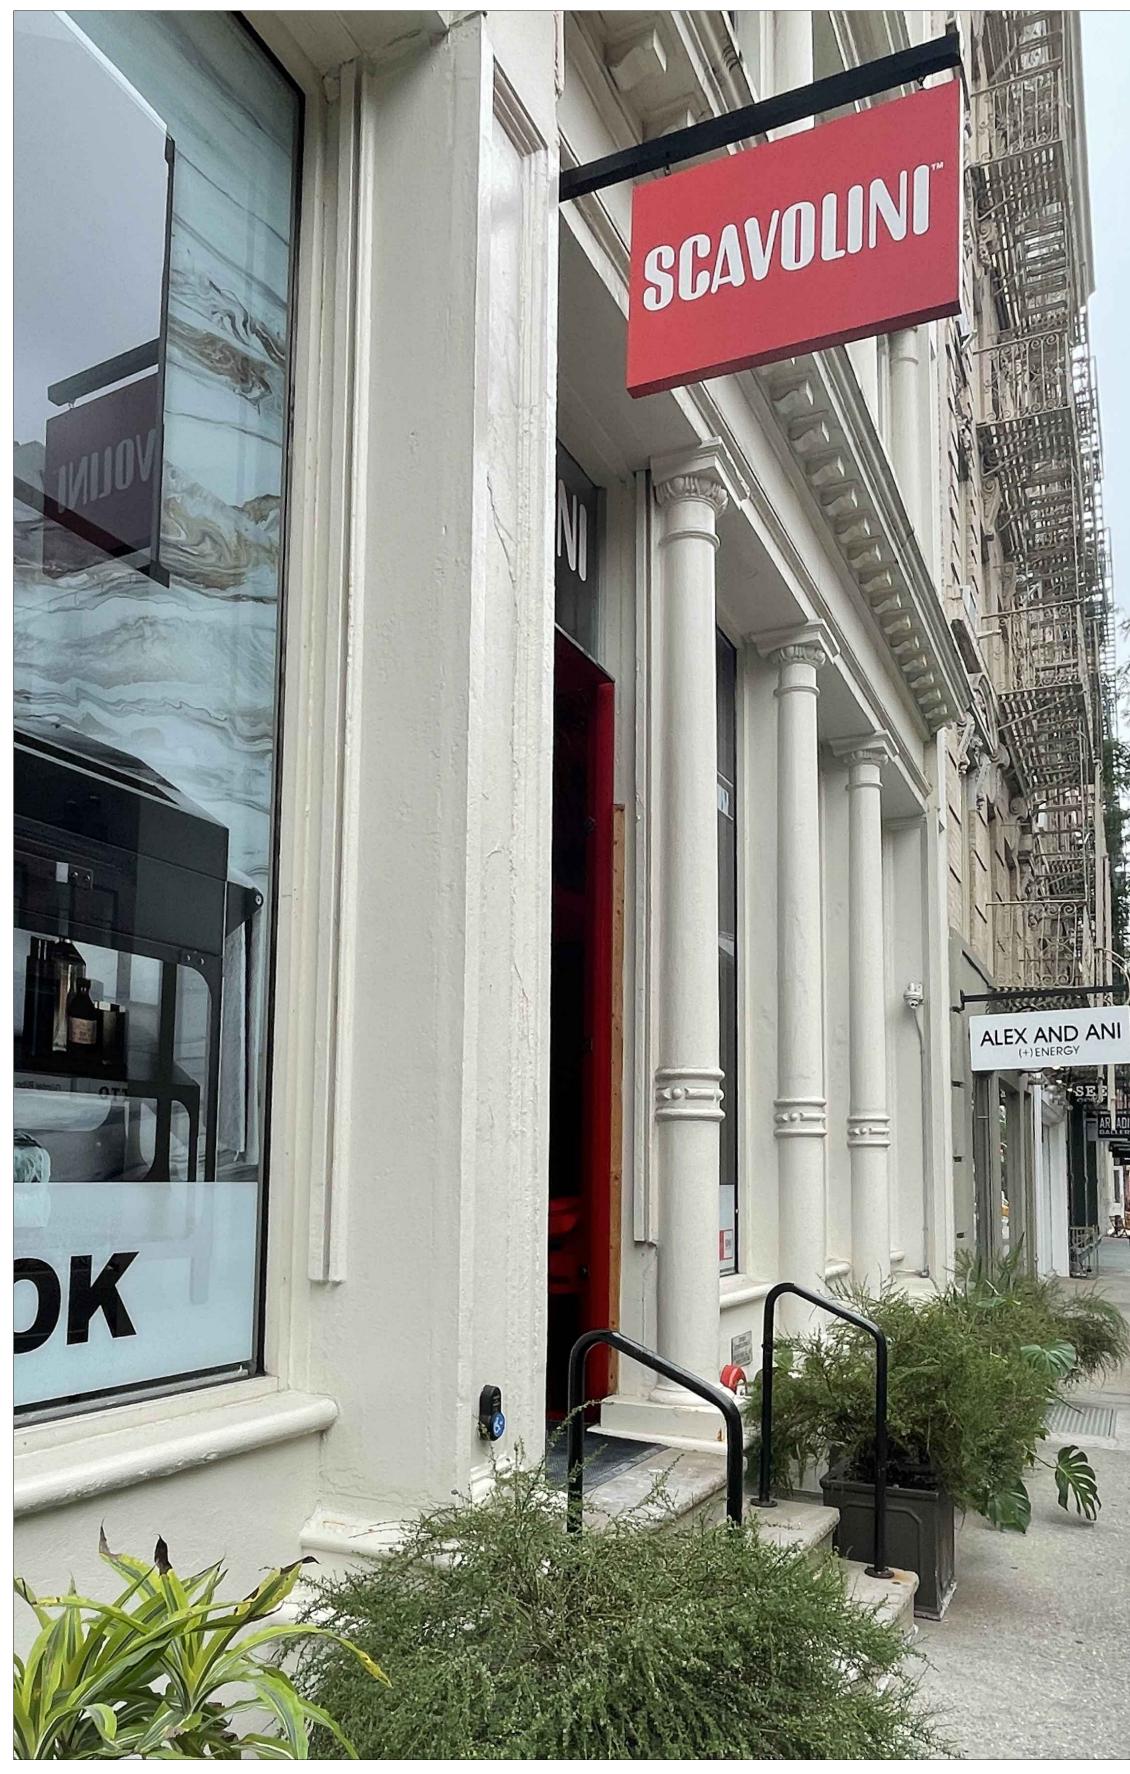

# STOREFRONTS ON W BROADWAY

DATE: 2022.07.11 PROJECT No.: 2110 SCALE: AS NOTED DRAWING BY: M.K. CHK BY: K.O. & G.D. DWG No: A - 109.00 FILE No: Pg.10 of 7