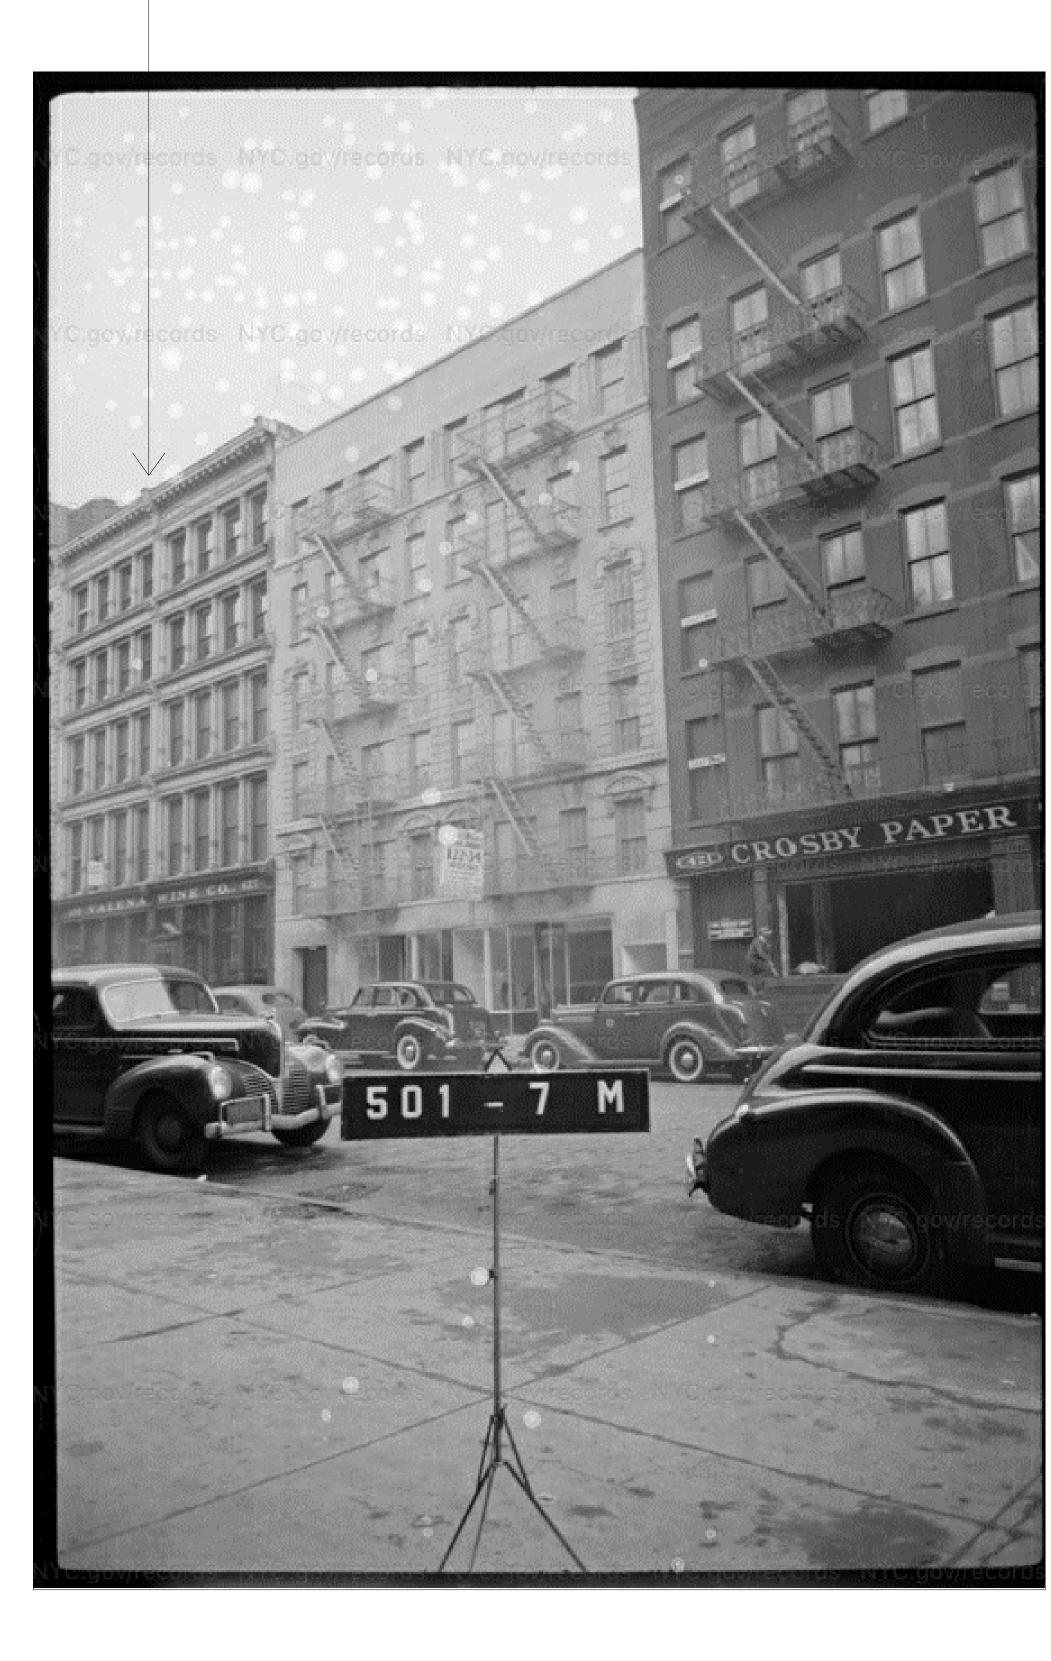

POSED<br>_EVATION &<br>CTION                                                                                                 |
|                      | DATE: 2022.07.08<br>PROJECT NO.: 2110<br>SCALE: AS NOTED<br>DRAWING BY: M.K.<br>CHK BY: K.O. & G.D.<br>DWG NO:<br>A - 102.00 |
|                      | FILE No: Pg. 3 of 7                                                                                                          |
| © 2020 OGAWA/DEF     | PARDON ARCHITECTS                                                                                                            |



CUSTOM BLACKENED TEXTURED STAINLESS STEEL

> PERFORATED TEXTURED STAINLESS STEEL DOOR ON PIVOT HINGE PROVIDE FQ LOCKING MECHANISM

> > BULLET GLASS &CAST IRON FLOOR



### 429 W Broadway





## 429 W Broadway







# ogawa | depardon architects

#### Project

SCAVOLINI SHOWROOM 429 W Broadway NYC, NY 10012

**Architects** 

OGAWA/ DEPARDON ARCHITECTS 77 Chambers - 2nd Floor New York, NY 10007 212.627.7390 / 212.627.9681

NOTE:

THIS DRAWING SERVES THE PURPOSE OF DESIGN INTENT ONLY; ALL DIMENSIONS SHALL BE FIELD VERIFIED IN THE FIELD BY THE GENERAL CONTRACTOR OR ITS AGENTS.

1. ISSUED FOR REVIEW

2022.06.20

Project:

SCAVOLINI SHOWROOM 429 W Broadway NYC, NY 10012

# EXISTING CONDITION PHOTOS TAKEN ON 2022.06.20





1)2022.06.20 STREET FACADES





# ogawa | depardon architects

#### Project

SCAVOLINI SHOWROOM 429 W Broadway NYC, NY 10012

**Architects** 

OGAWA/ DEPARDON ARCHITECTS 77 Chambers - 2nd Floor New York, NY 10007 212.627.7390 / 212.627.9681

#### NOTE:

THIS DRAWING SERVES THE PURPO