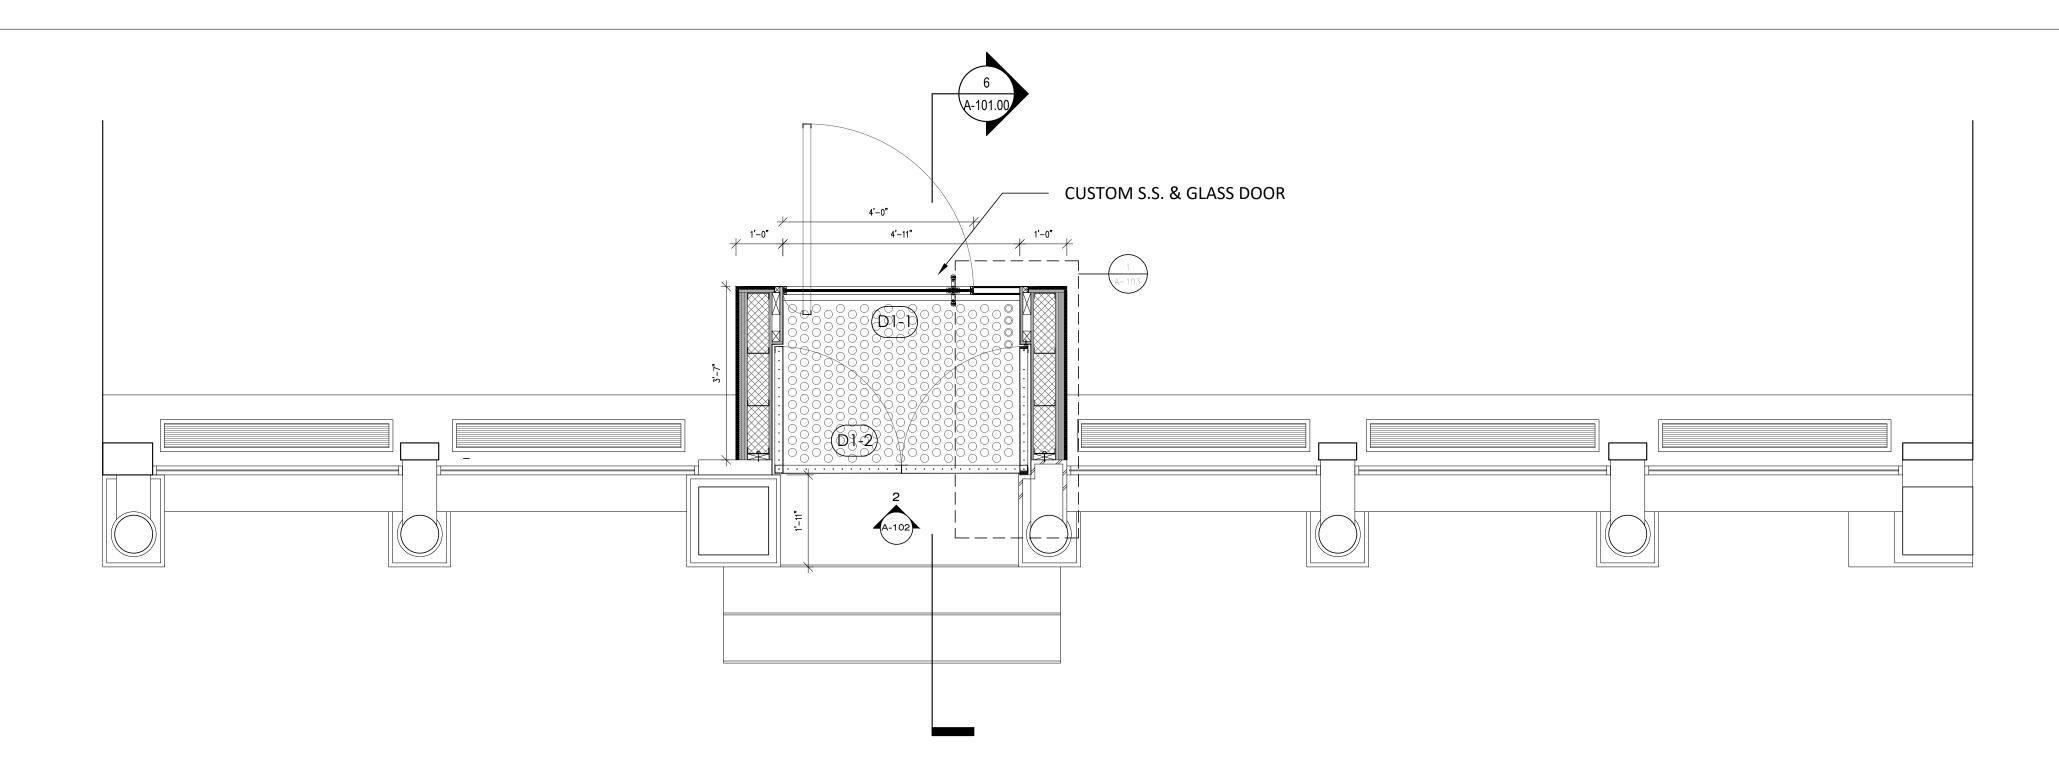

| 1. ISSUED FOR REVIEW | 2022.06.20                                                                                                                   |
|----------------------|------------------------------------------------------------------------------------------------------------------------------|
| 429 W                | I SHOWROOM<br>Broadway<br>NY 10012                                                                                           |
| PLAN, EL             | POSED<br>_EVATION &<br>CTION                                                                                                 |
|                      | DATE: 2022.07.08<br>PROJECT NO.: 2110<br>SCALE: AS NOTED<br>DRAWING BY: M.K.<br>CHK BY: K.O. & G.D.<br>DWG NO:<br>A - 102.00 |
|                      | FILE No: Pg. 3 of 7                                                                                                          |
| © 2020 OGAWA/DEF     | PARDON ARCHITECTS                                                                                                            |