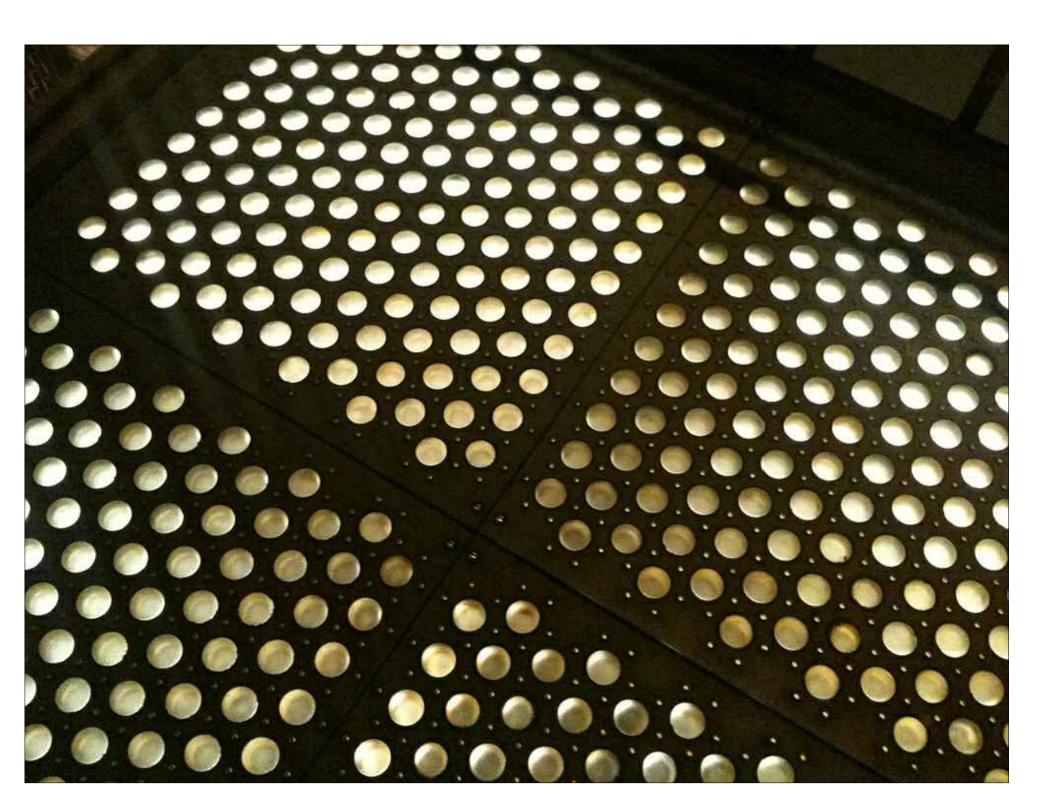

# (1) PERFORATED CAST IRON DOOR

0

# 2 BULLET GLASS FLOOR

(3) CUSTOM BLACKENED TEXTURED STAINLESS STEEL