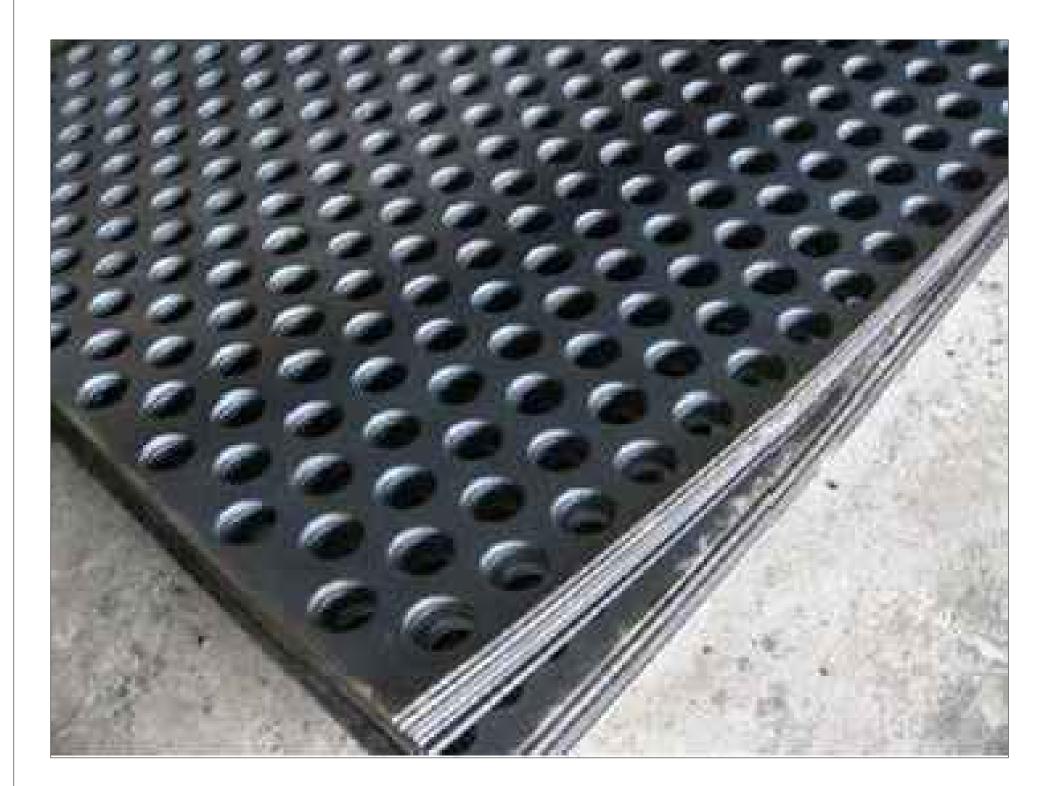

# (1) PERFORATED CAST IRON DOOR

0

# PROPOSED MATERIALS

| DATE: 2022.06.20                             |            |  |
|----------------------------------------------|------------|--|
| PROJECT No.: 2110<br>SCALE: AS NOTED         |            |  |
| DRAWING BY: M.K.                             |            |  |
| CHK BY: K.O. & G.D.<br>DWG No:<br>A - 108.00 |            |  |
| FILE NO:                                     | Pg. 9 of 7 |  |
|                                              |            |  |