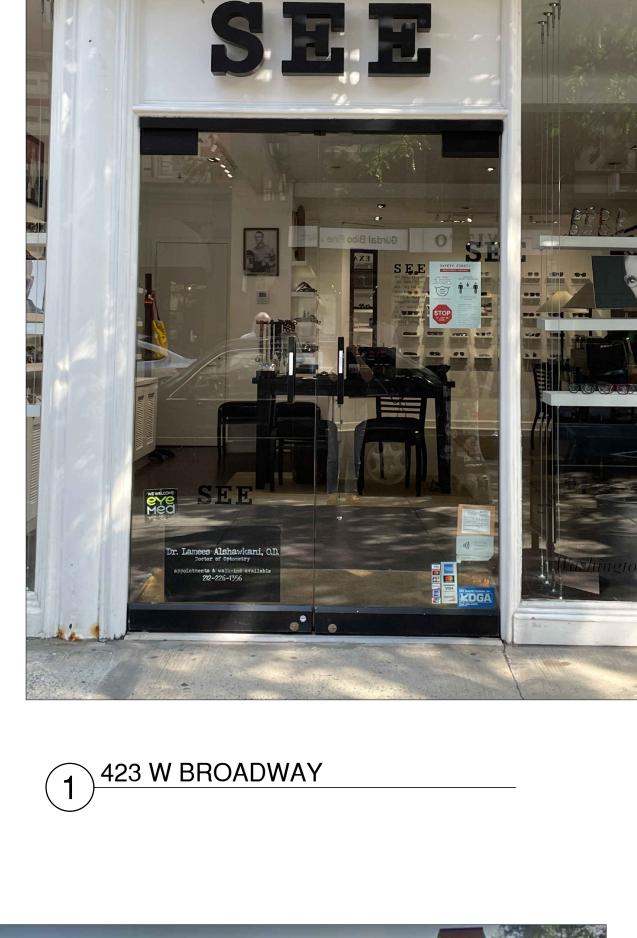

# STOREFRONTS ON W BROADWAY

DATE: 2022.07.11 PROJECT No.: 2110 SCALE: AS NOTED DRAWING BY: M.K. CHK BY: K.O. & G.D. DWG No: A - 109.00 FILE No: Pg.10 of 7