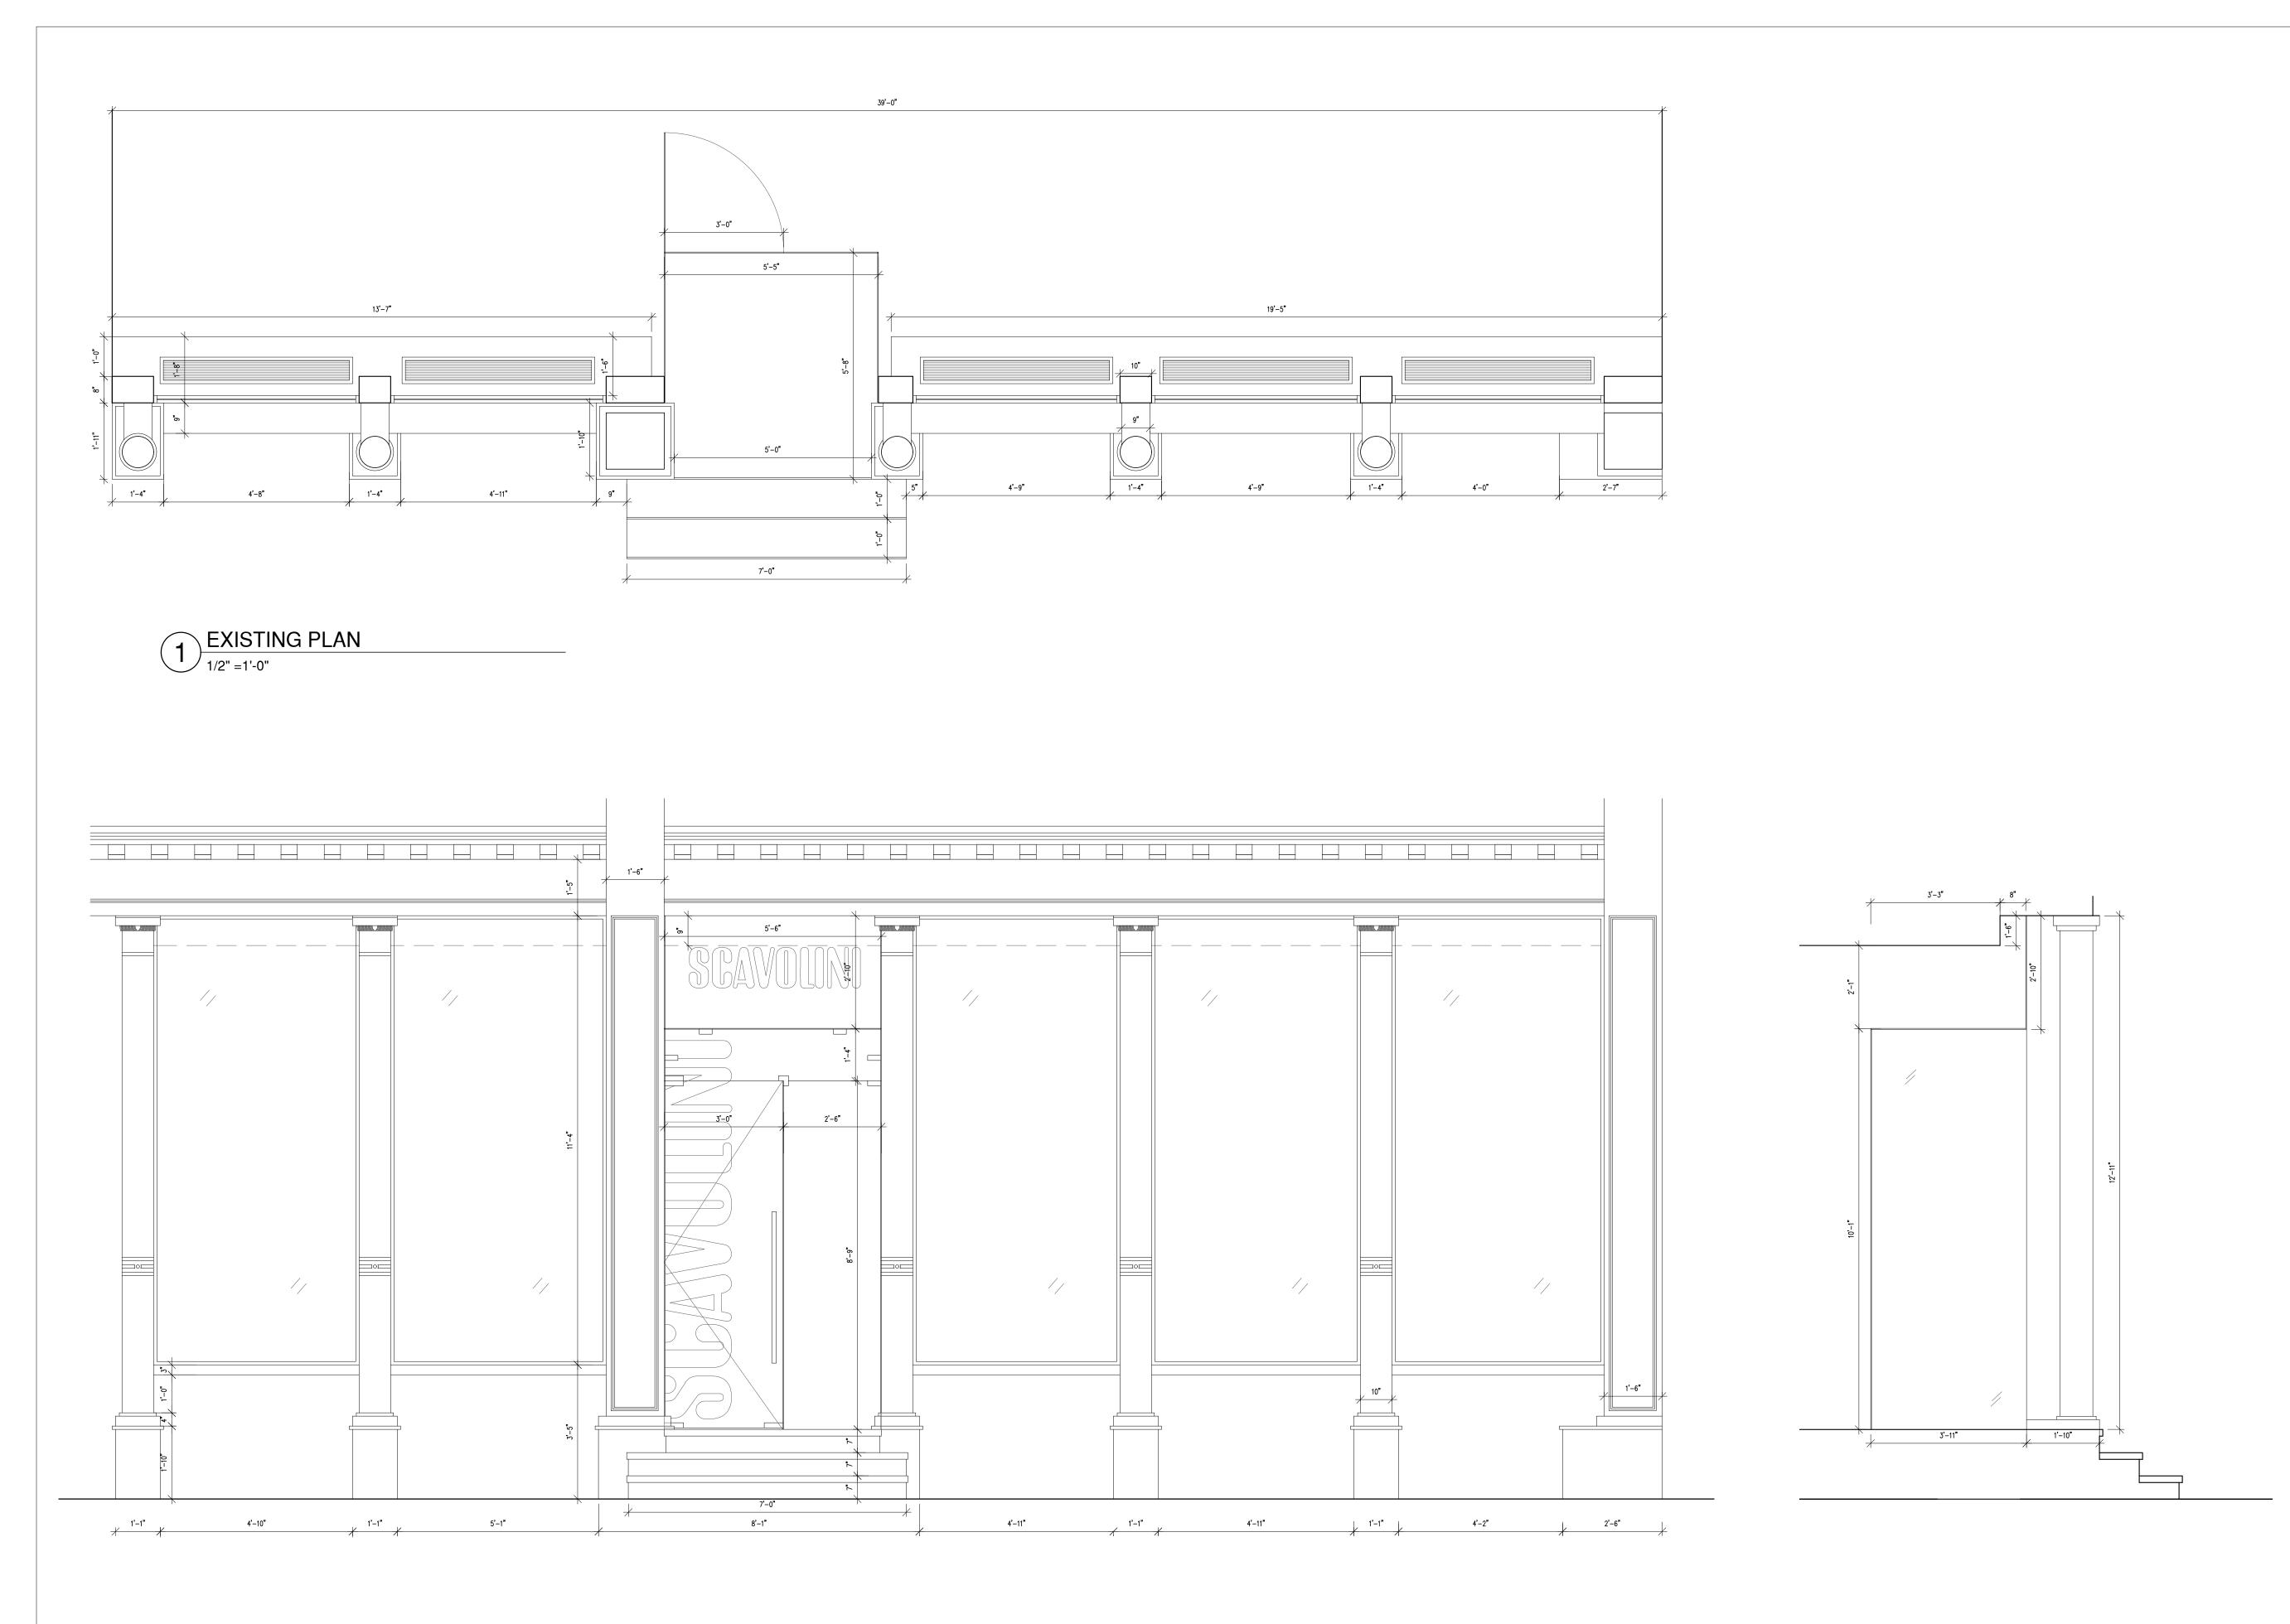

IELD BY THE GENERAL CONTRACTOR OR ITS AGENTS.



| 1. ISSUED FOR REVIEW | 2022.06.2                                                                                                              | 0 |
|----------------------|------------------------------------------------------------------------------------------------------------------------|---|
| 429 V                | INI SHOWROOI<br>V Broadway<br>C, NY 10012                                                                              | Μ |
| ,                    | & PROP<br>ELEVATIO<br>ECTION                                                                                           |   |
|                      | DATE: 2022.07.08<br>PROJECT NO.: 2110<br>SCALE: AS NOTED<br>DRAWING BY: M.K.<br>CHK BY: K.O. & G<br>DWG NO:<br>A - 100 |   |



2 EXISTING FRONT ELEVATION 1/2" =1'-0"



## ogawa | depardon architects

#### Project

SCAVOLINI SHOWROOM 429 W Broadway NYC, NY 10012

**Architects** 

OGAWA/ DEPARDON ARCHITECTS 77 Chambers - 2nd Floor New York, NY 10007 212.627.7390 / 212.627.9681

NOTE:

THIS DRAWING SERVES THE PURPOSE OF DESIGN INTENT ONLY; ALL DIMENSIONS SHALL BE FIELD VERIFIED IN THE FIELD BY THE GENERAL CONTRACTOR OR ITS AGENTS.

1. ISSUED FOR REVIEW

2022.06.20

Project:

SCAVOLINI SHOWROOM 429 W Broadway NYC, NY 10012

















# ogawa | depardon architects

#### Project

SCAVOLINI SHOWROOM 429 W Broadway NYC, NY 10012

**Architects** 

OGAWA/ DEPARDON ARCHITECTS 77 Chambers - 2nd Floor New York, NY 10007 212.627.7390 / 212.627.9681

NOTE:

THIS DRAWING SERVES THE PURPOSE OF DESIGN INTENT ONLY; ALL DIME