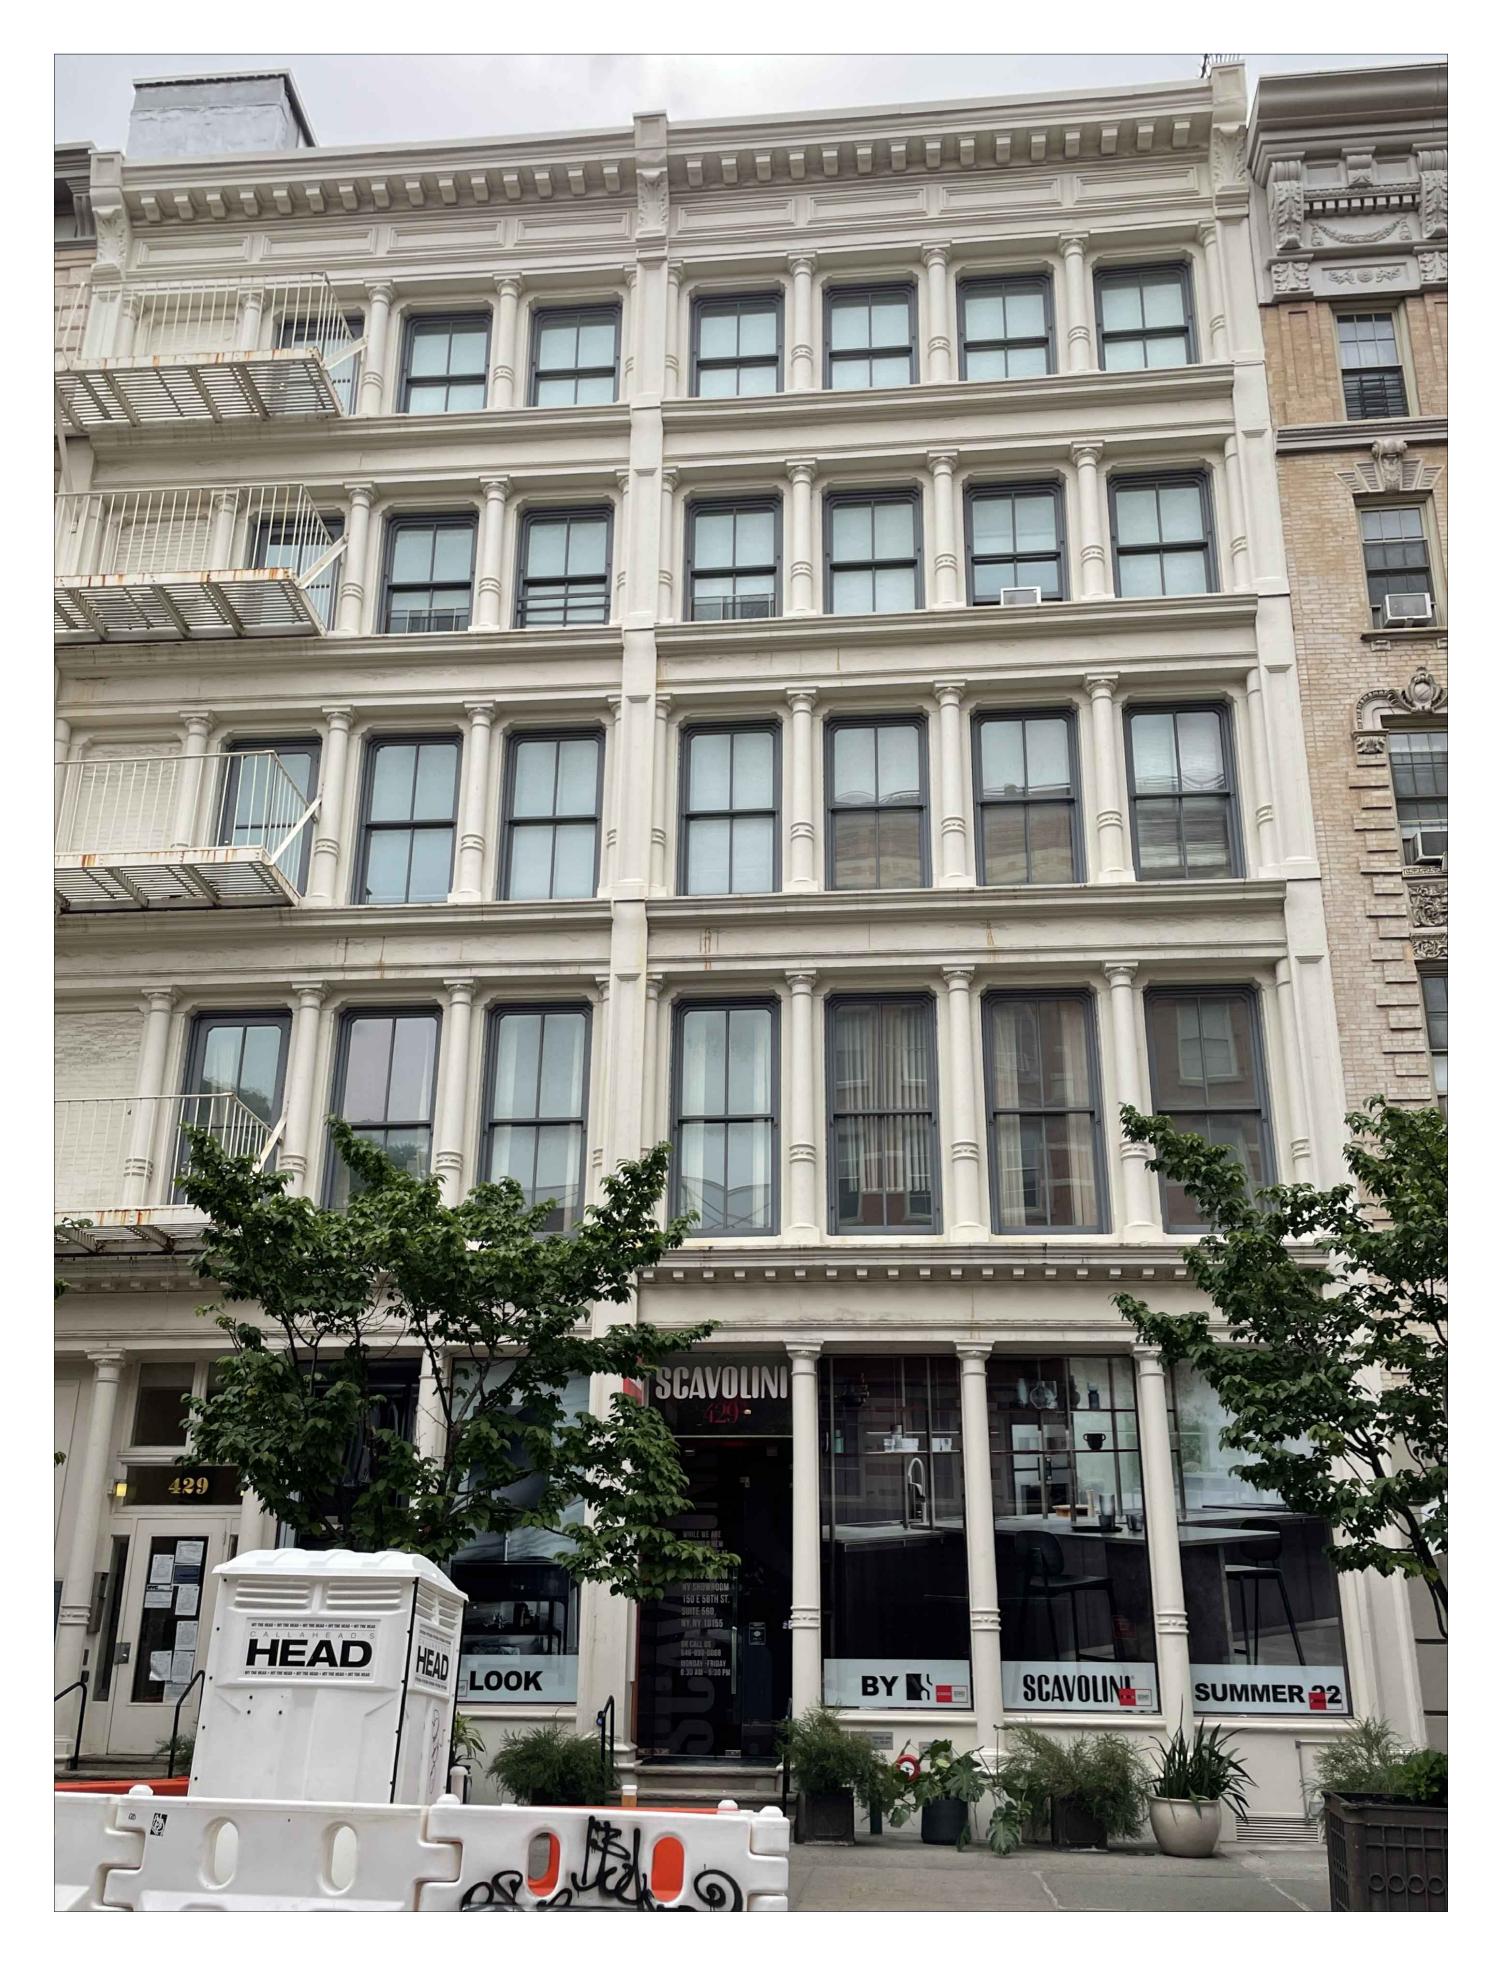

# EXISTING CONDITION PHOTOS TAKEN ON 2022.06.20

1)2022.06.20 STREET FACADES

2 EXISTING FRONT ELEVATION 1/2" =1'-0"