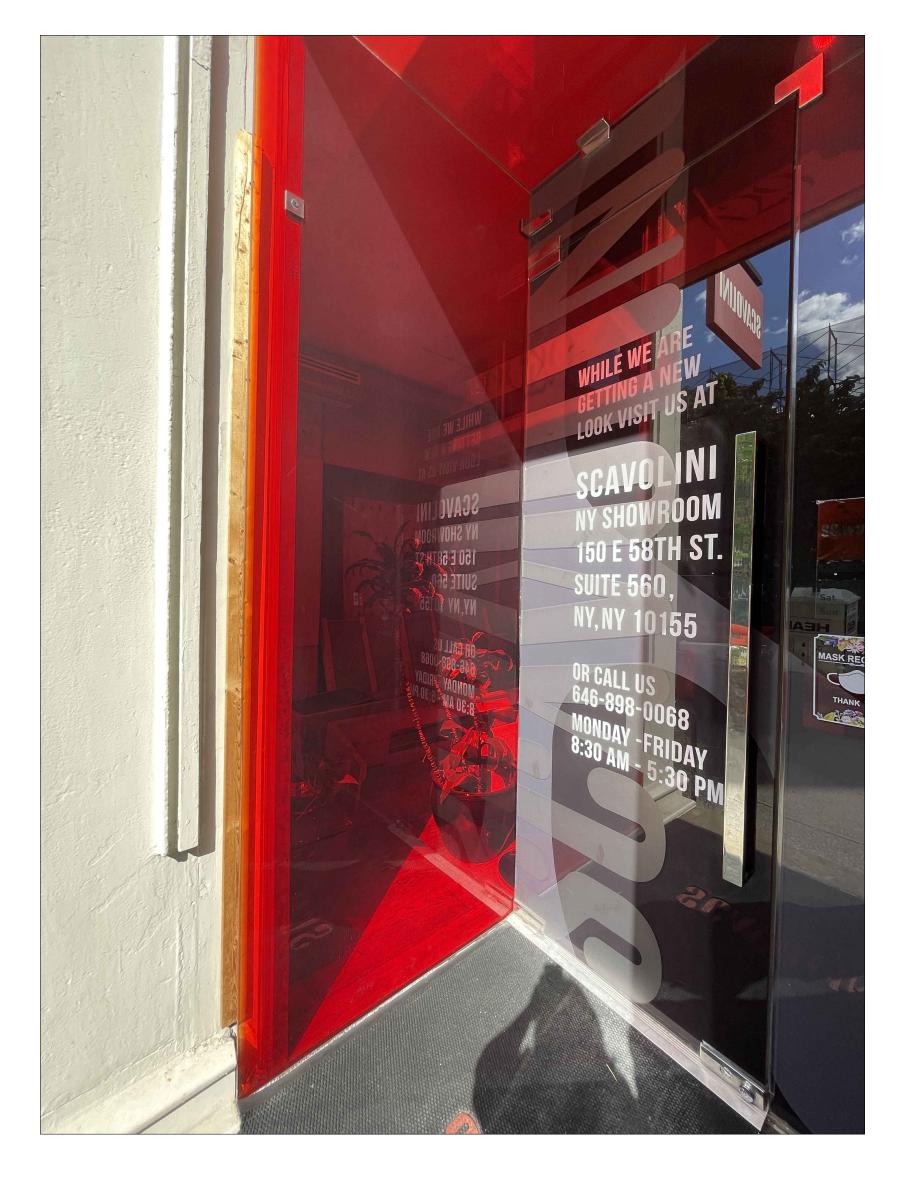

# EXISTING CONDITION PHOTOS TAKEN ON 2022.06.20

1)2022.06.28 VESTIBULE SIDE VIEW

1. ISSUED FOR REVIEW

2022.06.20

Project:

SCAVOLINI SHOWROOM 429 W Broadway NYC, NY 10012

EXISTING CONDITION PHOTOS TAKEN ON 2022.06.28

> DATE: 2022.06.20 PROJECT No.: 2110 SCALE: AS NOTED DRAWING BY: M.K. CHK BY: K.O. & G.D. DWG No: A - 107.00 Pg. 8 of 7 FILE No: