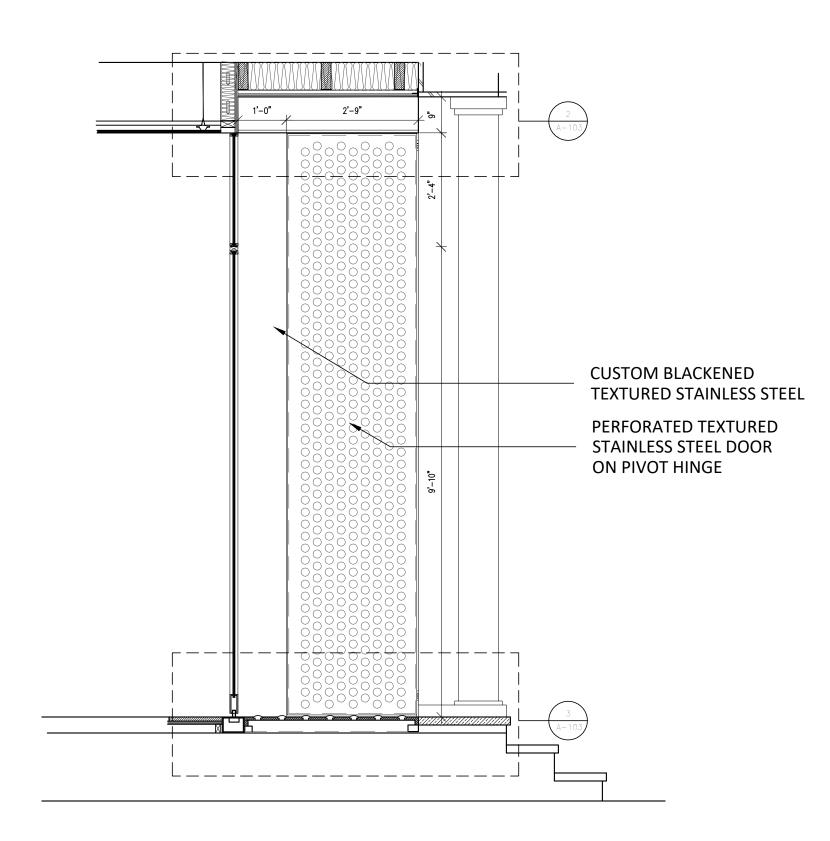

| 1. ISSUED FOR REVIEW | 2022.06.20                                                                                                                   |
|----------------------|------------------------------------------------------------------------------------------------------------------------------|
| 429 W                | I SHOWROOM<br>Broadway<br>NY 10012                                                                                           |
| PLAN, EL             | POSED<br>_EVATION &<br>CTION                                                                                                 |
|                      | DATE: 2022.07.08<br>PROJECT NO.: 2110<br>SCALE: AS NOTED<br>DRAWING BY: M.K.<br>CHK BY: K.O. & G.D.<br>DWG NO:<br>A - 102.00 |
|                      | FILE No: Pg. 3 of 7                                                                                                          |
| © 2020 OGAWA/DEF     | PARDON ARCHITECTS                                                                                                            |