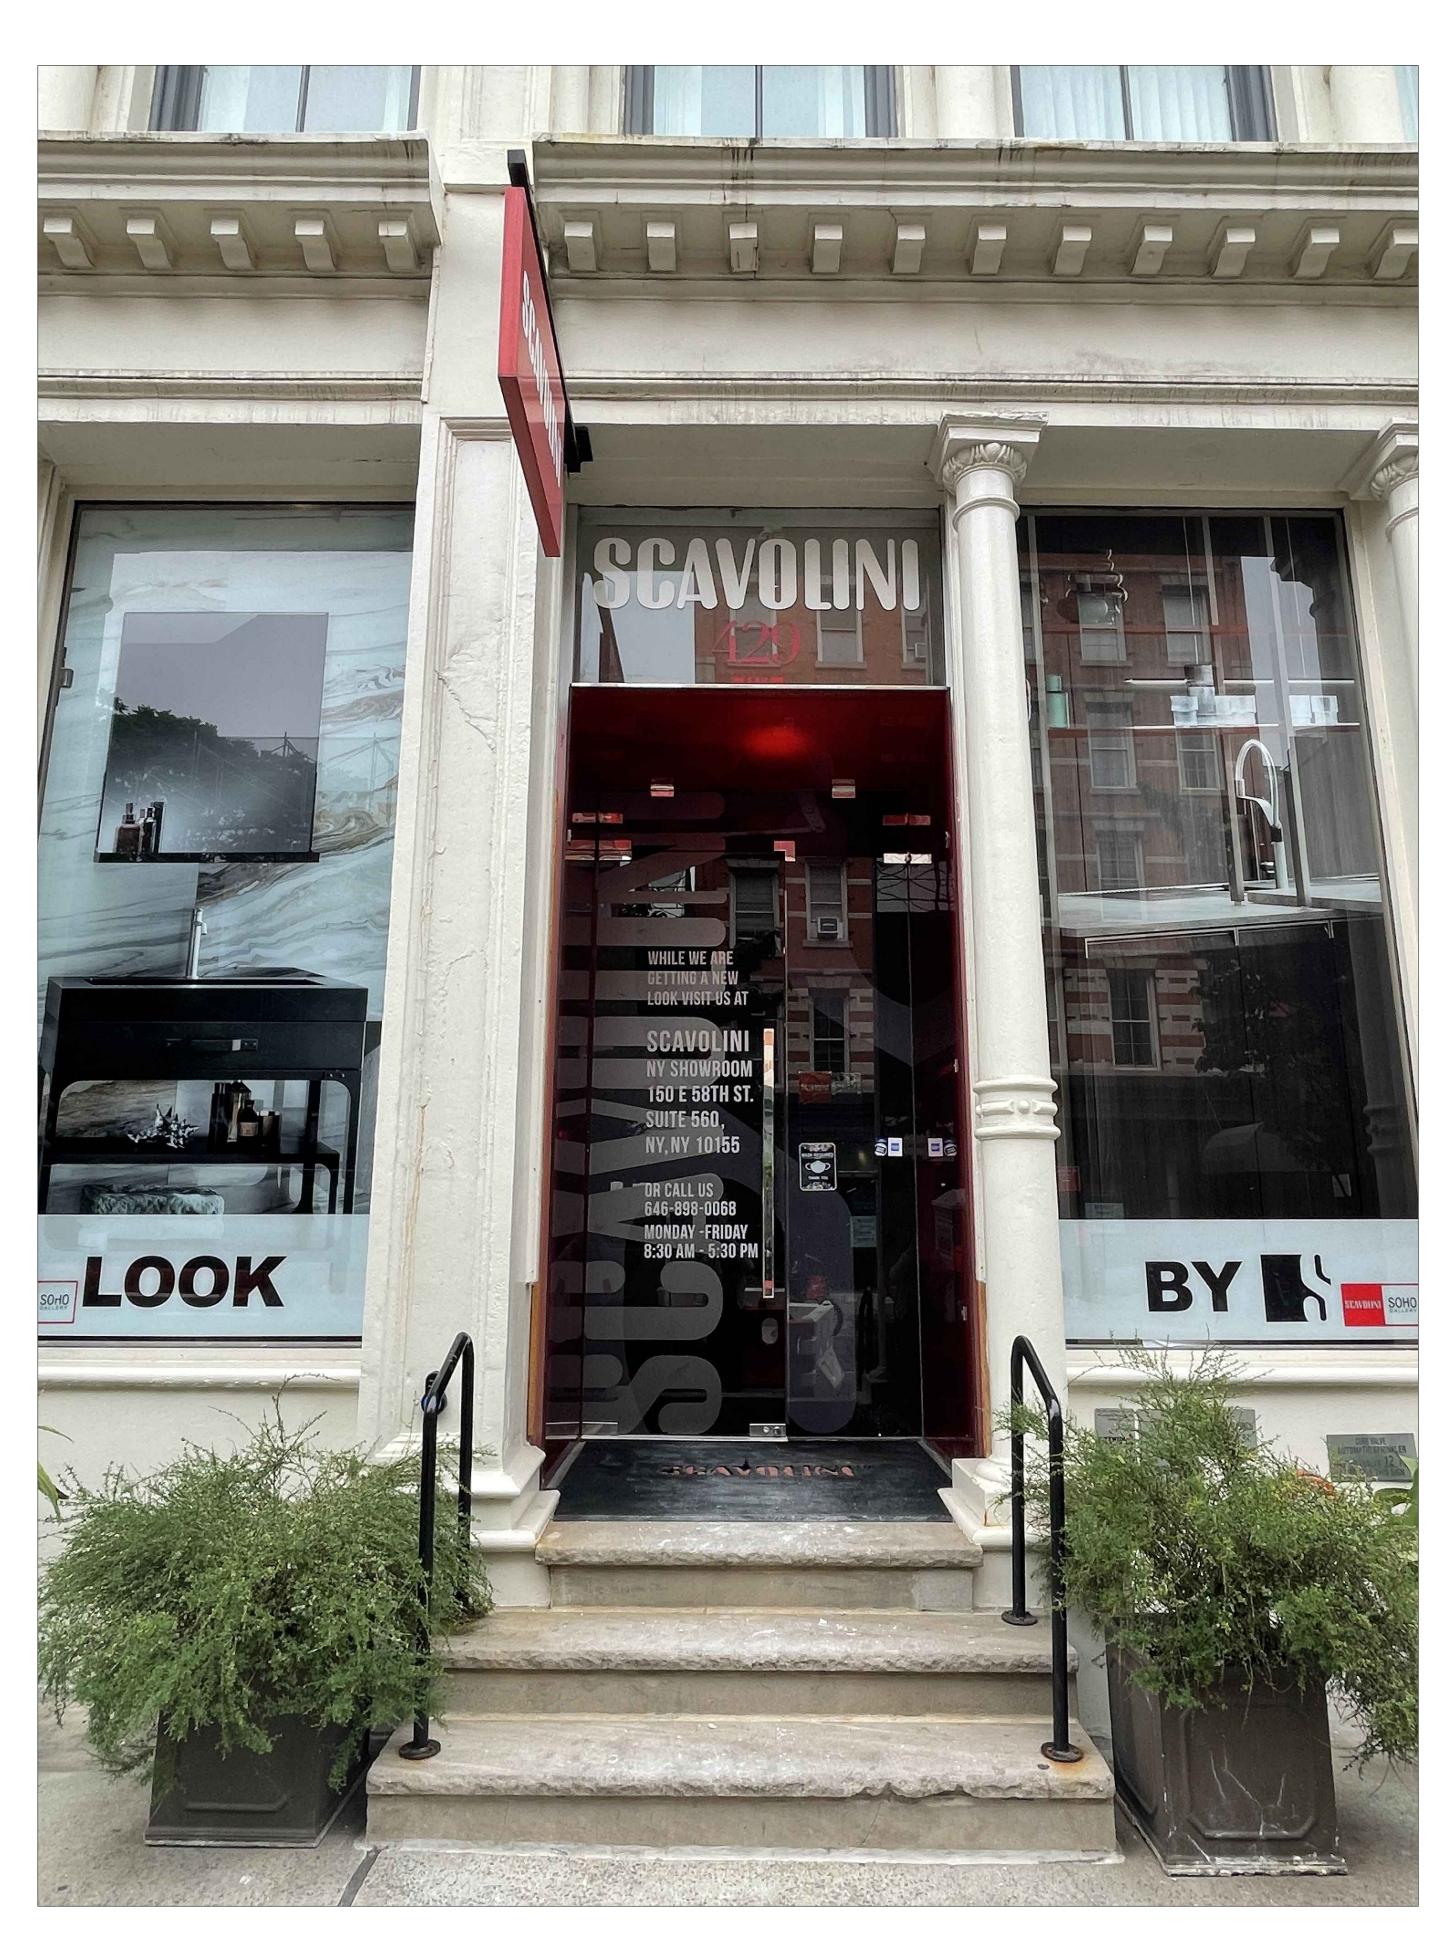

2022.06.20

Project:

SCAVOLINI SHOWROOM 429 W Broadway NYC, NY 10012

EXISTING CONDITION PHOTOS TAKEN ON 2022.06.20

# EXISTING CONDITION PHOTOS TAKEN ON 2022.06.20

1)2022.06.28 VESTIBULE SIDE VIEW