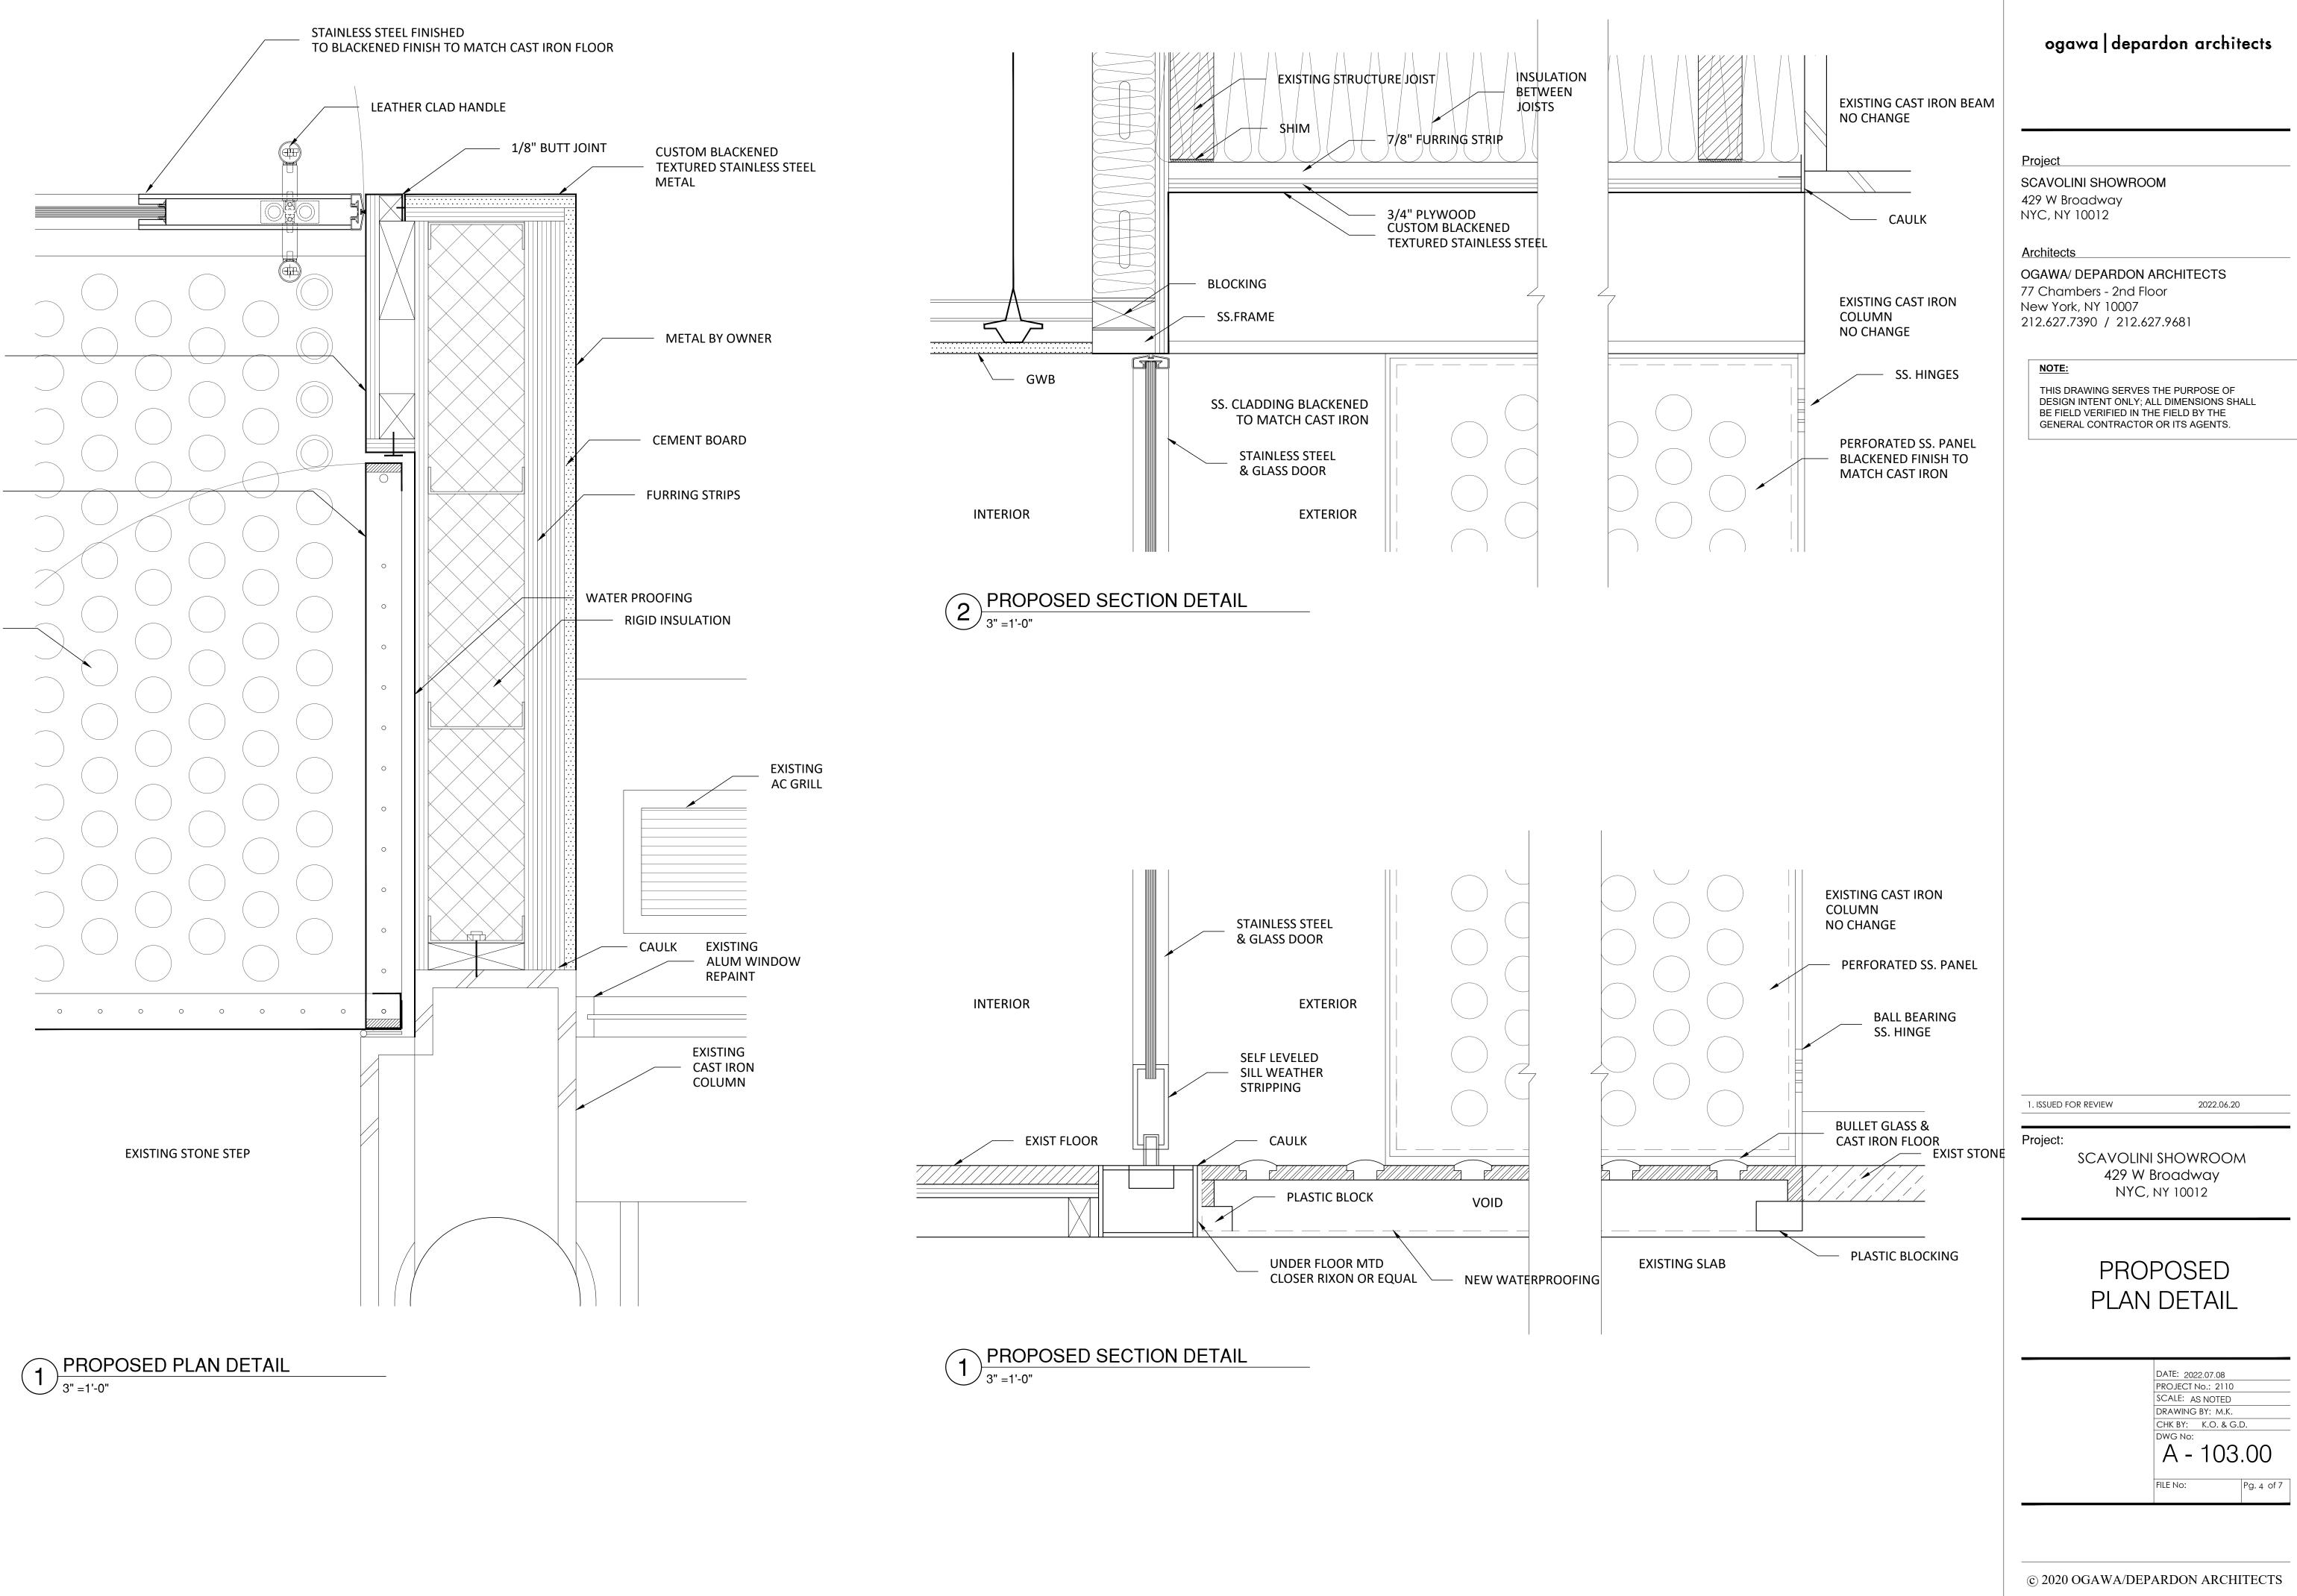

1. ISSUED FOR REVIEW

2022.06.20

Project:

SCAVOLINI SHOWROOM 429 W Broadway NYC, NY 10012

CUSTOM BLACKENED TEXTURED STAINLESS STEEL

> PERFORATED TEXTURED STAINLESS STEEL DOOR ON PIVOT HINGE PROVIDE FQ LOCKING MECHANISM

> > BULLET GLASS &CAST IRON FLOOR