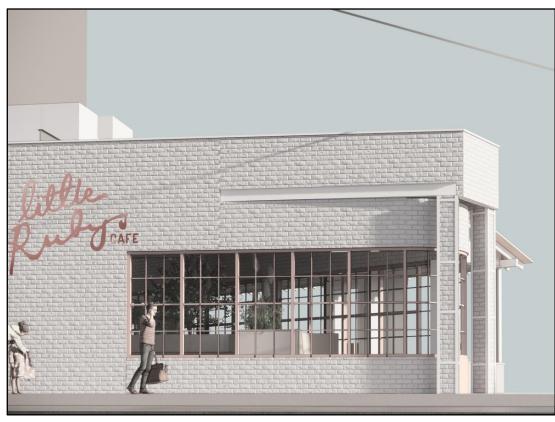

# 225 West 4th Street: Renderings of Proposed Condition

Rul Jeans

Proposed condition West 4<sup>th</sup> Street elevation.

Proposed Seventh Avenue South elevation.