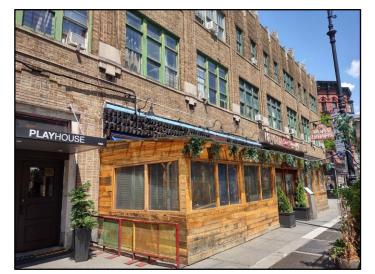

# **Seventh Avenue South Streetscapes**

Looking southwest on Seventh Avenue South, from West 10<sup>th</sup> Street.

Looking southeast on Seventh Avenue South, from West 10<sup>th</sup> Street.

#### Seventh Avenue South Streetscapes

Looking southwest on Seventh Avenue South, from Christopher Street.

Looking southwest on Seventh Avenue South, from near Charles Street.

Looking west on Seventh Avenue South, from Christopher Street, and to West 4<sup>th</sup> Street on the right.