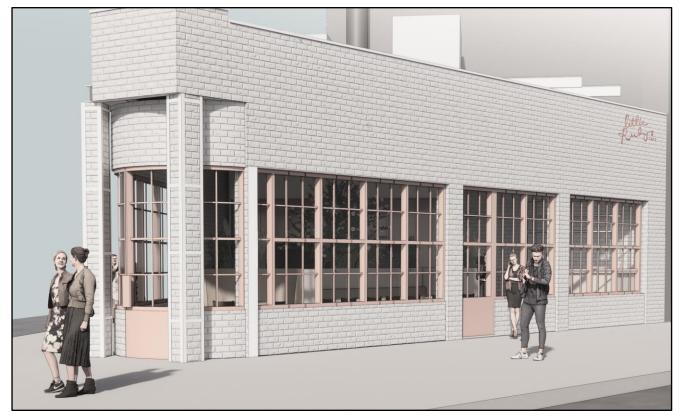

# 225 West 4th Street: Renderings of Proposed Condition

Proposed condition viewed from prow, without enclosed sidewalk café shown.

Proposed Seventh Avenue South elevation, without enclosed sidewalk café shown.