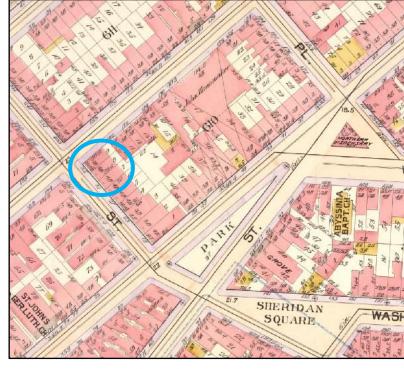

### 225 West 4<sup>th</sup> Street: Block Development

1862 Perris Map (NYPL)

1899 Bromley Map (NYPL)

1930 Bromley Map (NYPL)