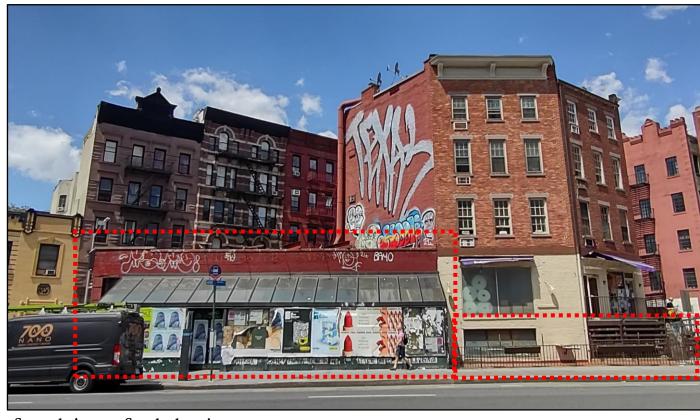

### 225 West 4<sup>th</sup> Street: Existing Conditions

Partial West 4th Street elevation of restaurant space.

Restaurant space at West 10th Street elevation.

Restaurant space at chamfered corner at West 10<sup>th</sup> Street and Seventh Avenue South.