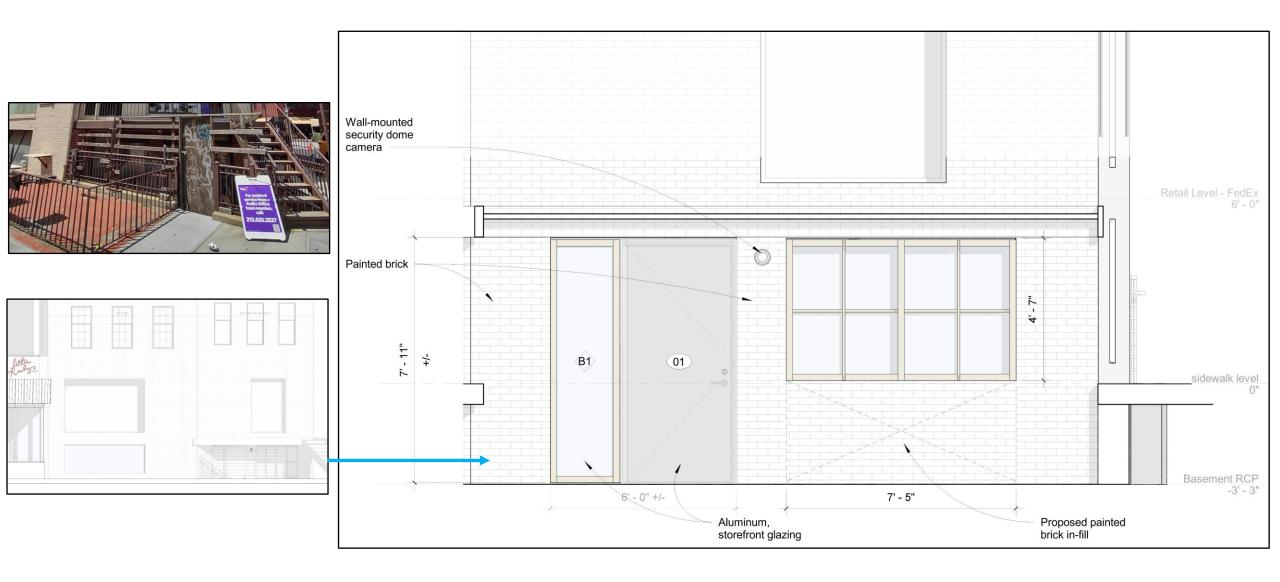

# 225 West 4<sup>th</sup> Street: Proposed Window at Raised Basement on West 10<sup>th</sup> Street