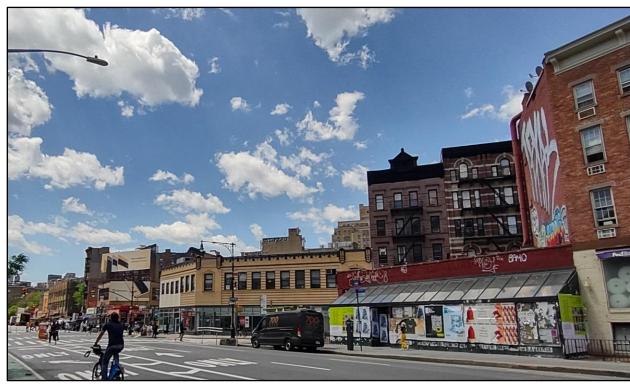

#### Seventh Avenue South Streetscapes

Looking southwest on Seventh Avenue South, from Christopher Street.

Looking southwest on Seventh Avenue South, from near Charles Street.

Looking west on Seventh Avenue South, from Christopher Street, and to West 4<sup>th</sup> Street on the right.