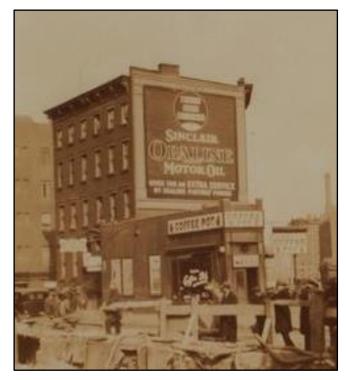

### 225 West 4<sup>th</sup> Street: Existing Conditions

West 4th Street elevation.

"Prow" at the convergence of West 4th Street and Seventh Avenue South.

1939: Seventh Avenue elevation. (NYPL)