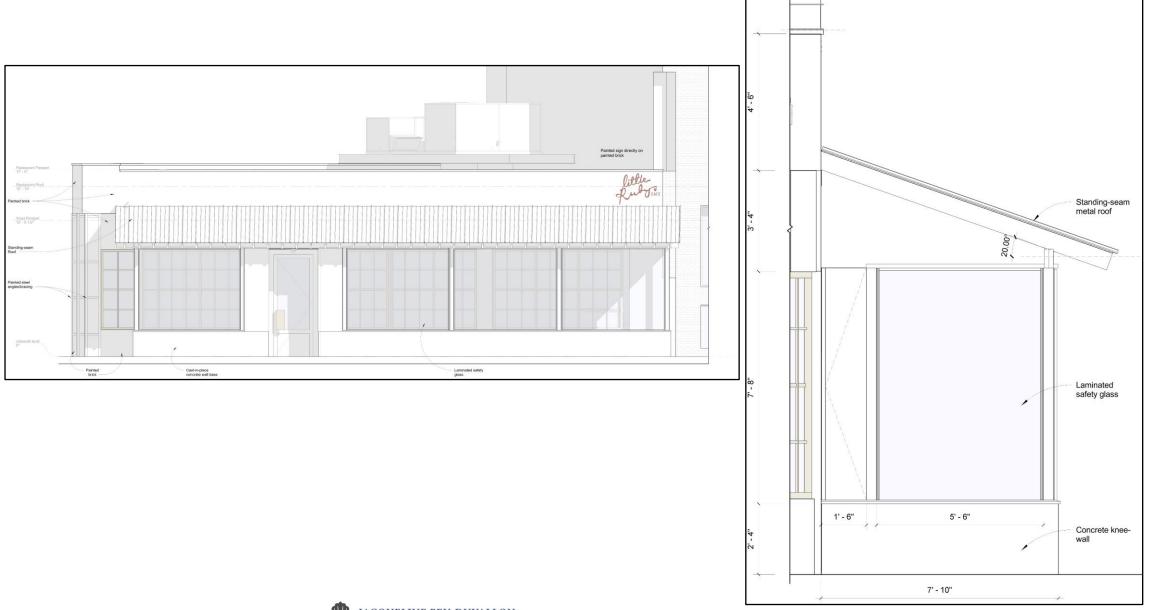

# 225 West 4<sup>th</sup> Street: Proposed Seventh Avenue South Elevation at Chamfered Corner, Raised Basement