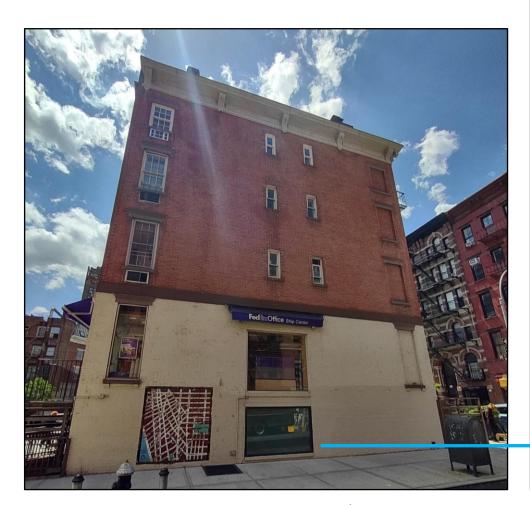

### 225 West 4<sup>th</sup> Street: Existing Conditions

"Prow" at the convergence of West 4th Street and Seventh Avenue South.

Seventh Avenue South elevation.

### 225 West 4<sup>th</sup> Street: Existing Conditions

West 4th Street elevation.

"Prow" at the convergence of West 4th Street and Seventh Avenue South.

1939: Seventh Avenue elevation. (NYPL)