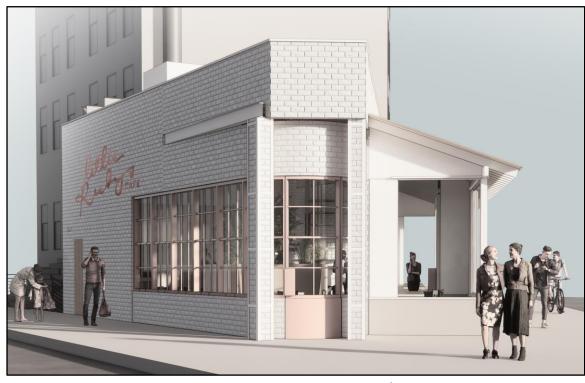

# 225 West 4th Street: Renderings of Proposed Condition

Proposed condition viewed from prow, looking down West 4th Street.

Proposed condition viewed from prow, looking at Seventh Avenue South elevation.

# 225 West 4th Street: Renderings of Proposed Condition

Proposed condition viewed from prow, without enclosed sidewalk café shown.

Proposed Seventh Avenue South elevation, without enclosed sidewalk café shown.