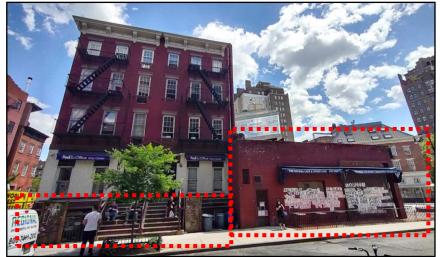

### 225 West 4<sup>th</sup> Street: Existing Conditions

"Prow" at the convergence of West 4th Street and Seventh Avenue South.

Seventh Avenue South elevation.

### 225 West 4<sup>th</sup> Street: Existing Conditions

West 4th Street elevation.

"Prow" at the convergence of West 4th Street and Seventh Avenue South.

1939: Seventh Avenue elevation. (NYPL)