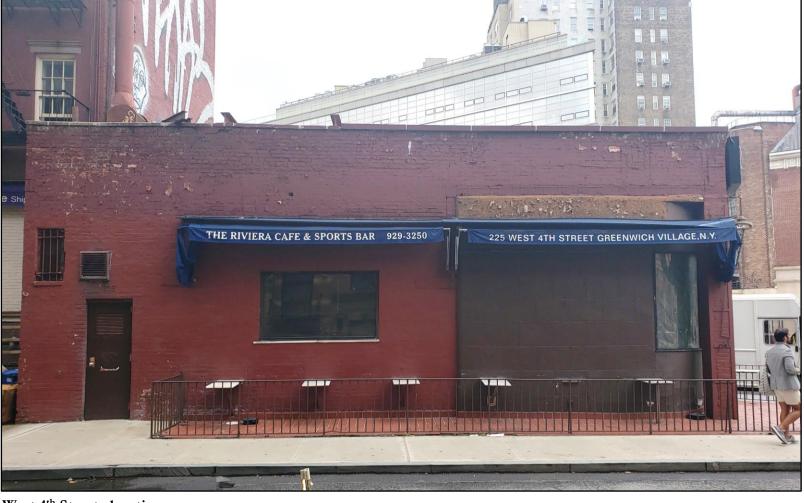

### 225 West 4<sup>th</sup> Street: Existing Conditions

Partial West 4th Street elevation of restaurant space.

Restaurant space at West 10th Street elevation.

Restaurant space at chamfered corner at West 10<sup>th</sup> Street and Seventh Avenue South.