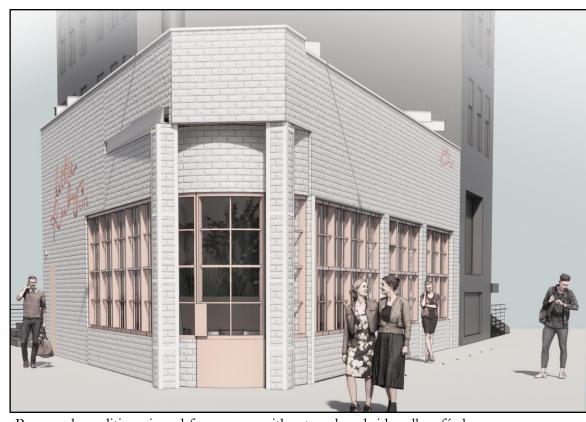

# 225 West 4th Street: Renderings of Proposed Condition

Proposed condition viewed from prow, looking down West 4th Street.

Proposed condition viewed from prow, looking at Seventh Avenue South elevation.