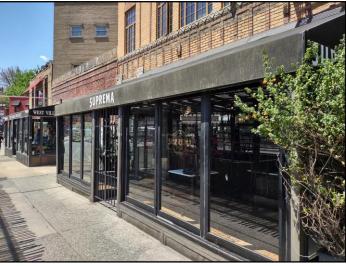

#### Seventh Avenue South Enclosed Sidewalk Cafés

92 Seventh Avenue South.

84 Seventh Avenue South.

86 Seventh Avenue South.

74 Seventh Avenue South.

140 Seventh Avenue South.

47 Seventh Avenue South.