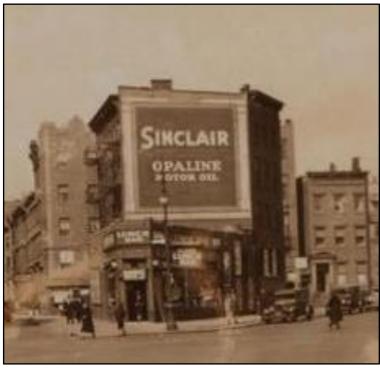

### 225 West 4<sup>th</sup> Street: Historic Images

1930: West 4th Street elevation. (NYPL)

1933: Viewed from Seventh Avenue. (NYPL)

1939: Seventh Avenue elevation. (NYPL)