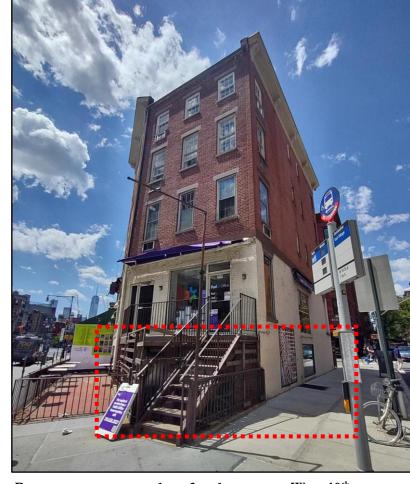

### 225 West 4<sup>th</sup> Street: Existing Conditions

"Prow" at the convergence of West 4th Street and Seventh Avenue South.

Seventh Avenue South elevation.

### 225 West 4<sup>th</sup> Street: Existing Conditions

West 4th Street elevation.

"Prow" at the convergence of West 4th Street and Seventh Avenue South.

1939: Seventh Avenue elevation. (NYPL)