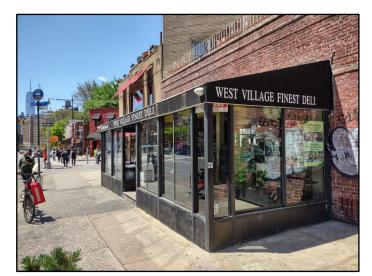

#### Seventh Avenue South Streetscapes

Looking southwest on Seventh Avenue South, from Christopher Street.

Looking southwest on Seventh Avenue South, from near Charles Street.

Looking west on Seventh Avenue South, from Christopher Street, and to West 4<sup>th</sup> Street on the right.