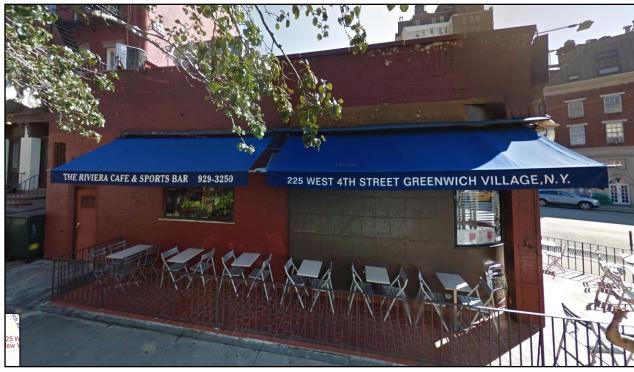

### 225 West 4<sup>th</sup> Street: Historic Images

2014: Riviera Café West 10th Street elevation. (Google Streetview)

2014: Riviera Café Seventh Avenue South elevation. (Google Streetview)