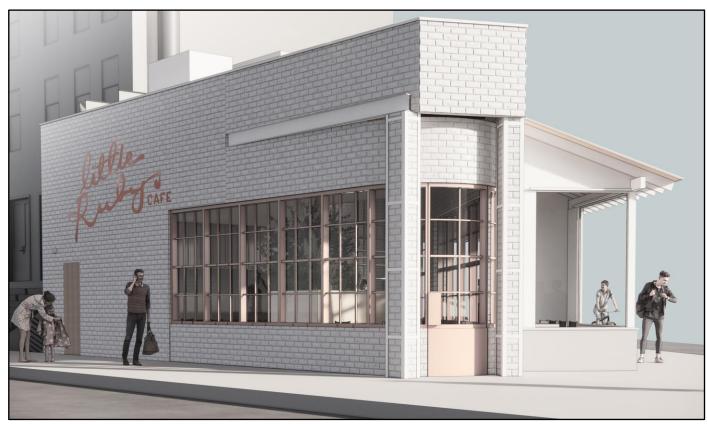

# 225 West 4th Street: Renderings of Proposed Condition

Proposed condition viewed from prow, looking down West 4th Street.

Proposed condition viewed from prow, looking at Seventh Avenue South elevation.

# 225 West 4th Street: Renderings of Proposed Condition

Proposed condition viewed from prow, without enclosed sidewalk café shown.

Proposed Seventh Avenue South elevation, without enclosed sidewalk café shown.

# 225 West 4th Street: Renderings of Proposed Condition

Rul Jeans

Proposed condition West 4<sup>th</sup> Street elevation.

Proposed Seventh Avenue South elevation.