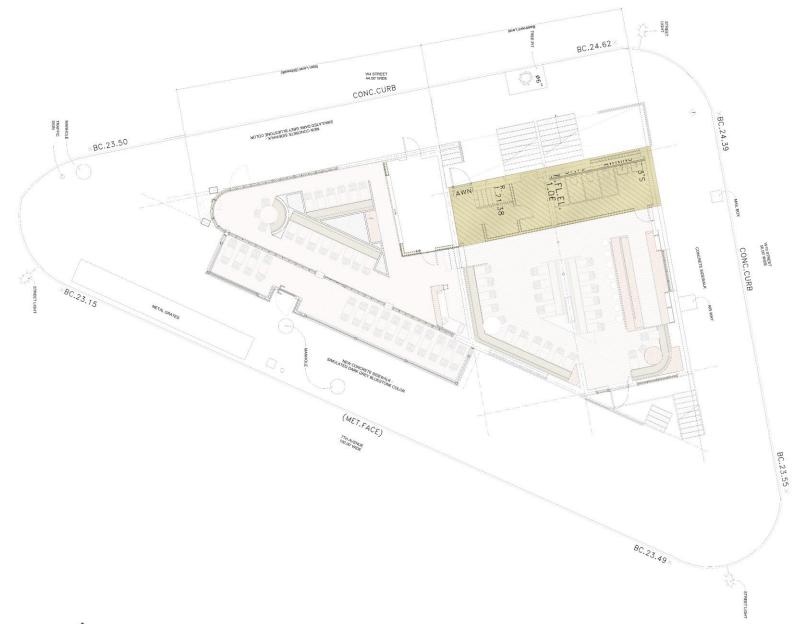

eet elevation.



Restaurant space at chamfered corner at West 10<sup>th</sup> Street and Seventh Avenue South.

### 225 West 4<sup>th</sup> Street: Historic Images



1930: West 4th Street elevation. (NYPL)



1933: Viewed from Seventh Avenue. (NYPL)



1939: Seventh Avenue elevation. (NYPL)

# 225 West 4<sup>th</sup> Street: Historic Images



1940's Tax Photo (NY Municipal Archive)



1969 Designation Photo. (NYC LPC)

### 225 West 4<sup>th</sup> Street: Historic Images



2014: Riviera Café West 10th Street elevation. (Google Streetview)

2014: Riviera Café Seventh Avenue South elevation. (Google Streetview)

### 225 West 4<sup>th</sup> Street: Block Development







1862 Perris Map (NYPL)

1899 Bromley Map (NYPL)

1930 Bromley Map (NYPL)

# 225 West 4th Street: Proposed Floor Plan



# 225 West 4th Street: Proposed Seventh Avenue South Elevation



# 225 West 4<sup>th</sup> Street: Proposed Seventh Avenue South Elevation



### 225 West 4th Street: Proposed Enclosed Sidewalk Café on Seventh Avenue South Elevation



# 225 West 4<sup>th</sup> Street: Proposed Seventh Avenue South Elevation at Chamfered Corner, Raised Basement



# 225 West 4<sup>th</sup> Street: Proposed Window at Raised Basement on West 10<sup>th</sup> Street



# 225 West 4<sup>th</sup> Street: Proposed Window at Raised Basement on West 10<sup>th</sup> Street





# **Seventh Avenue South Streetscapes**





Looking southwest on Seventh Avenue South, from West 10<sup>th</sup> Street.

Looking southeast on Seventh Avenue South, from West 10<sup>th</sup> Street.

#### Seventh Avenue South Streetscapes