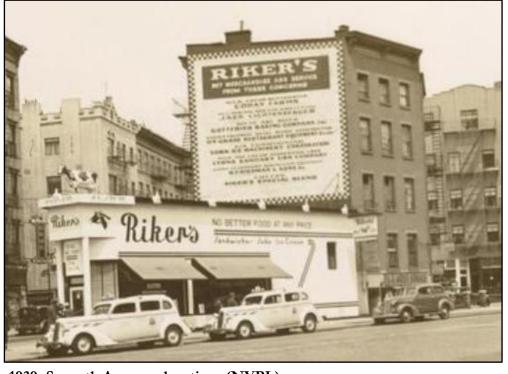

# 225 West 4<sup>th</sup> Street: Historic Images

1940's Tax Photo (NY Municipal Archive)

1969 Designation Photo. (NYC LPC)