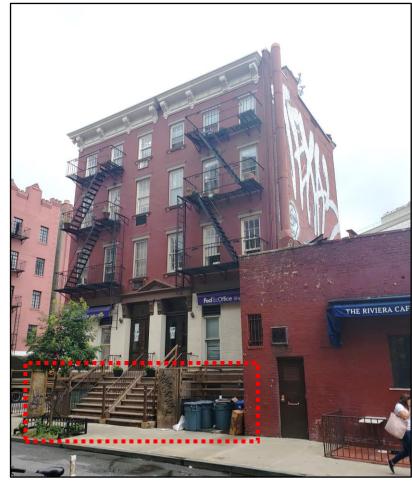

#### 225 West 4<sup>th</sup> Street: Location

Seventh Avenue elevation.

West 4th Street elevation.