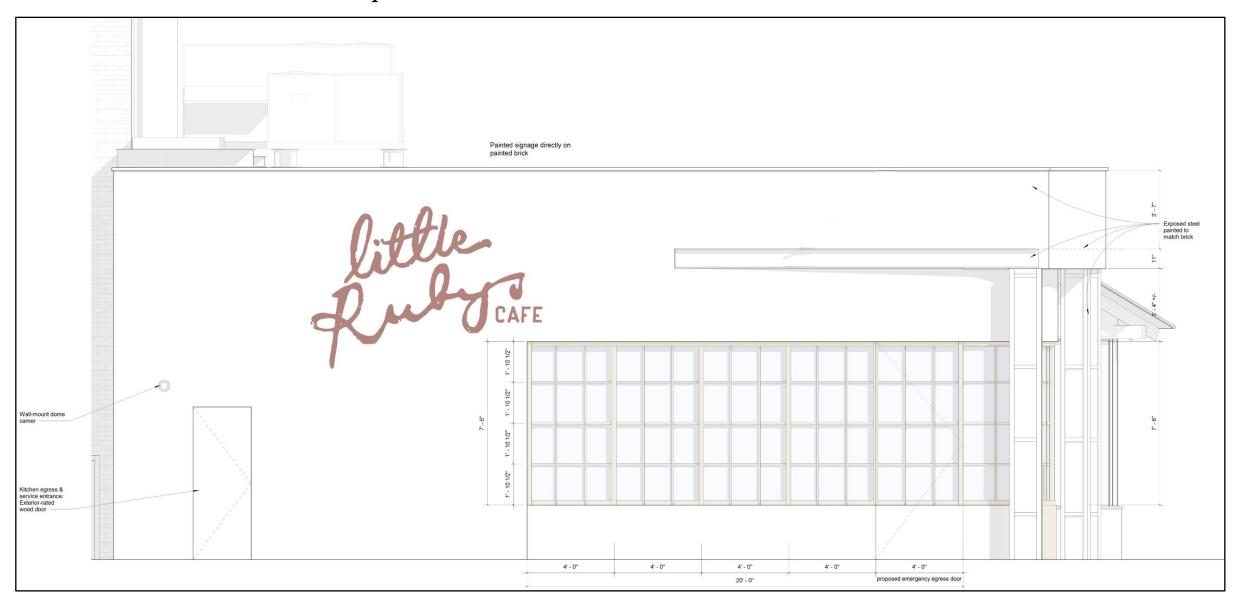

### 225 West 4th Street: Proposed Enclosed Sidewalk Café on Seventh Avenue South Elevation