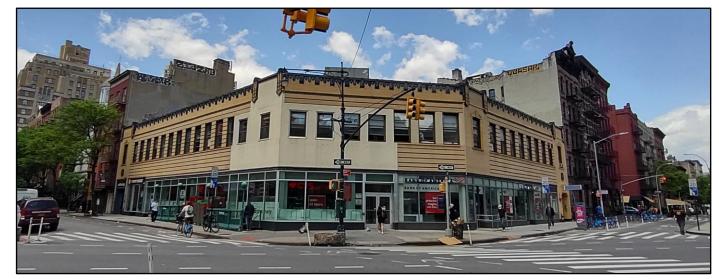

#### Seventh Avenue South Streetscapes

Looking southwest on Seventh Avenue South, from Christopher Street.

Looking southwest on Seventh Avenue South, from near Charles Street.

Looking west on Seventh Avenue South, from Christopher Street, and to West 4<sup>th</sup> Street on the right.

Northwest corner of Seventh Avenue South and West 10<sup>th</sup> Street.