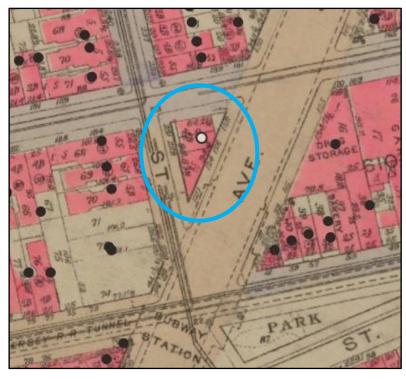

### 225 West 4<sup>th</sup> Street: Block Development

1862 Perris Map (NYPL)

1899 Bromley Map (NYPL)

1930 Bromley Map (NYPL)