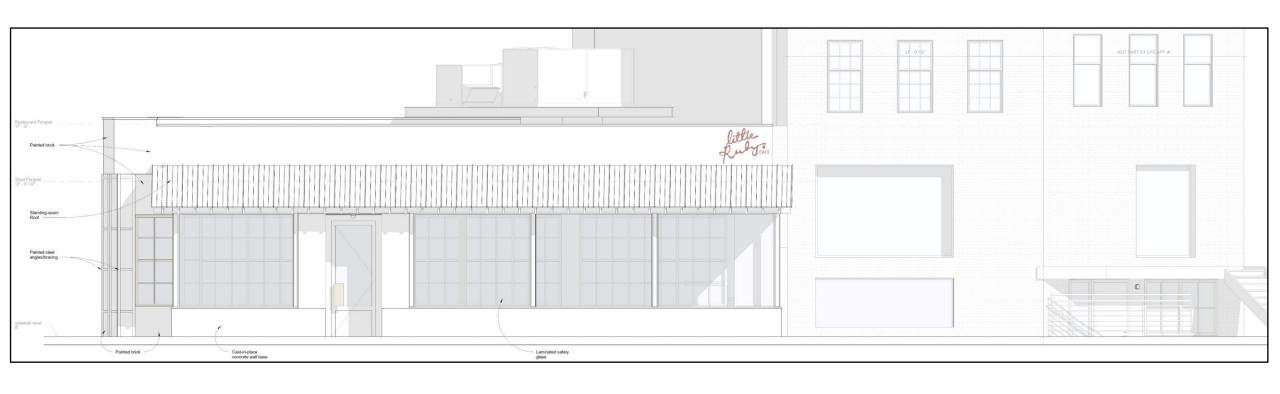

### 225 West 4th Street: Proposed Enclosed Sidewalk Café on Seventh Avenue South Elevation