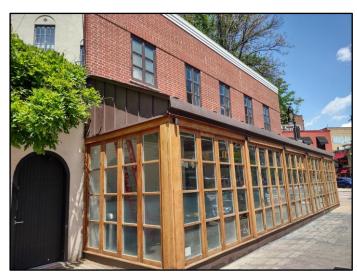

### 225 West 4<sup>th</sup> Street: Existing Conditions

Partial West 4th Street elevation of restaurant space.

Restaurant space at West 10th Street elevation.

Restaurant space at chamfered corner at West 10<sup>th</sup> Street and Seventh Avenue South.