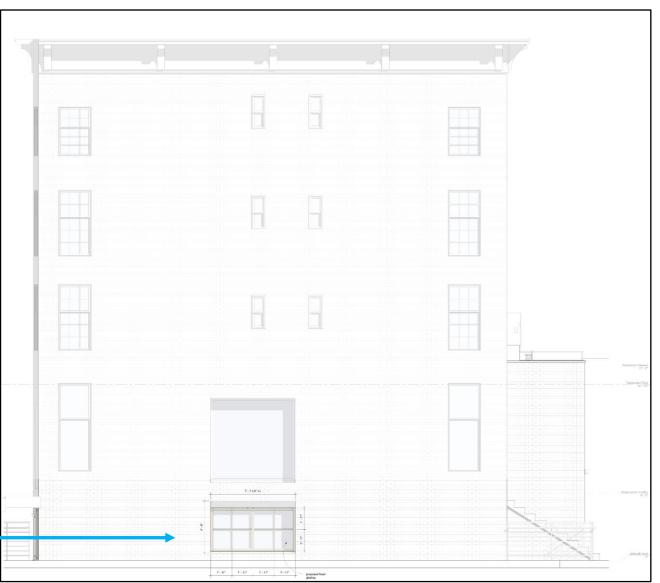

# 225 West 4th Street: Proposed Seventh Avenue South Elevation

# 225 West 4<sup>th</sup> Street: Proposed Seventh Avenue South Elevation