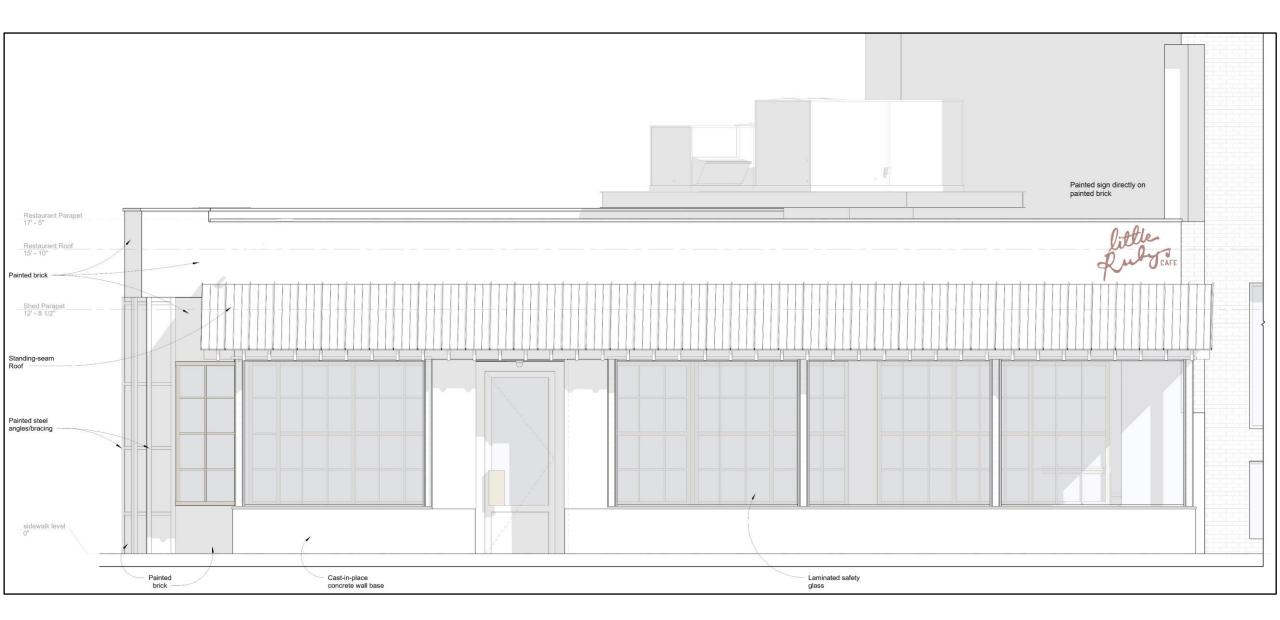

# 225 West 4th Street: Proposed Seventh Avenue South Elevation

# 225 West 4<sup>th</sup> Street: Proposed Seventh Avenue South Elevation