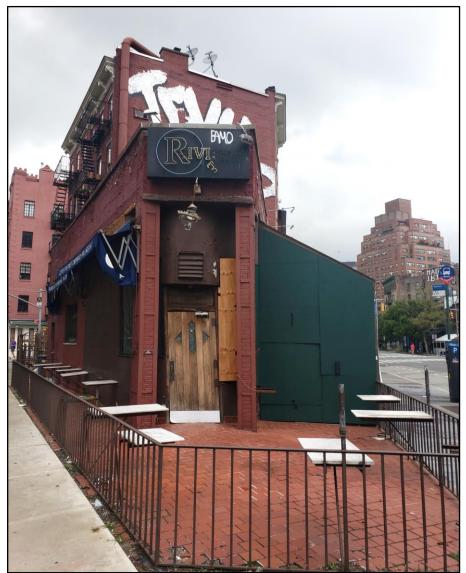

### 225 West 4<sup>th</sup> Street: Existing Conditions

"Prow" at the convergence of West 4th Street and Seventh Avenue South.

Seventh Avenue South elevation.

### 225 West 4<sup>th</sup> Street: Existing Conditions

West 4th Street elevation.

"Prow" at the convergence of West 4th Street and Seventh Avenue South.

1939: Seventh Avenue elevation. (NYPL)