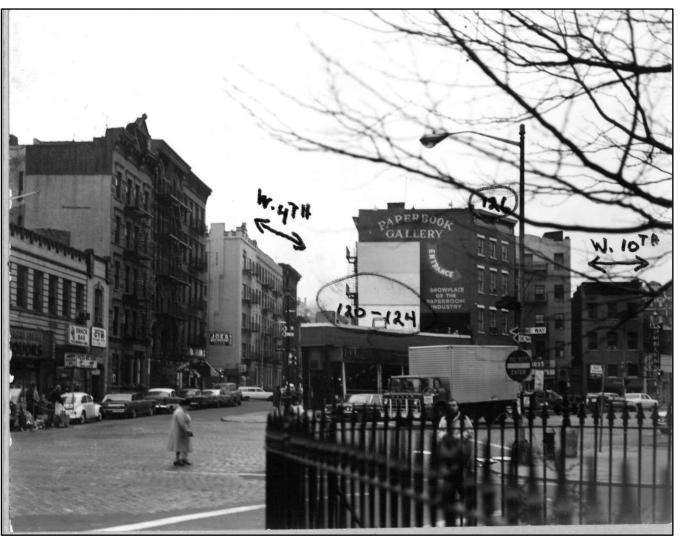

### 225 West 4<sup>th</sup> Street: Historic Images

1930: West 4th Street elevation. (NYPL)

1933: Viewed from Seventh Avenue. (NYPL)

1939: Seventh Avenue elevation. (NYPL)