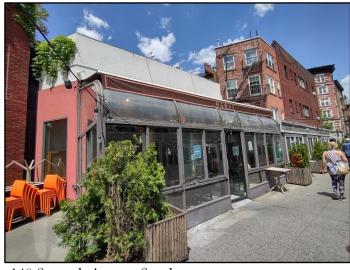

### 225 West 4<sup>th</sup> Street: Existing Conditions

"Prow" at the convergence of West 4th Street and Seventh Avenue South.

Seventh Avenue South elevation.

### 225 West 4<sup>th</sup> Street: Existing Conditions

West 4th Street elevation.

"Prow" at the convergence of West 4th Street and Seventh Avenue South.

1939: Seventh Avenue elevation. (NYPL)