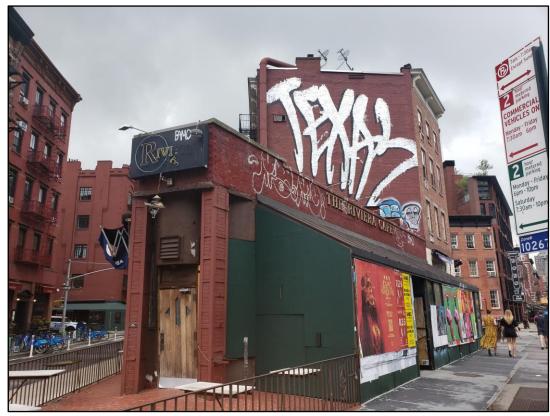

### 225 West 4<sup>th</sup> Street: Historic Images

2014: Riviera Café West 10th Street elevation. (Google Streetview)

2014: Riviera Café Seventh Avenue South elevation. (Google Streetview)