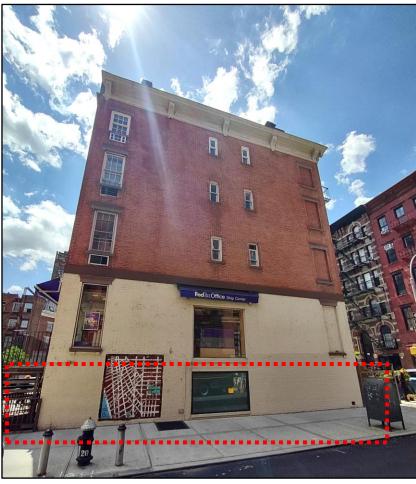

#### 225 West 4<sup>th</sup> Street: Location

Seventh Avenue elevation.

West 4th Street elevation.