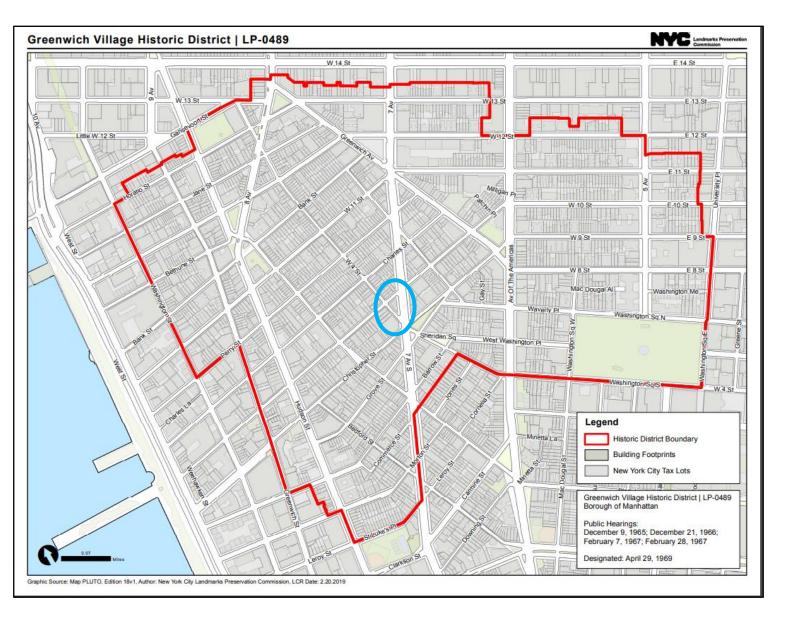

#### 225 West 4<sup>th</sup> Street: Location

Seventh Avenue elevation.

West 4th Street elevation.