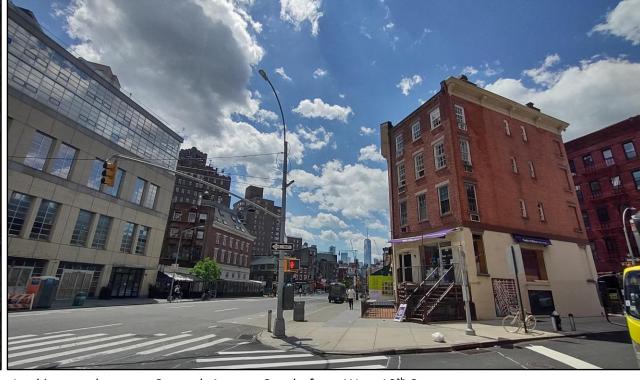

gle Streetview)

### 225 West 4<sup>th</sup> Street: Block Development







1862 Perris Map (NYPL)

1899 Bromley Map (NYPL)

1930 Bromley Map (NYPL)

# 225 West 4th Street: Proposed Floor Plan



# 225 West 4th Street: Proposed Seventh Avenue South Elevation



# 225 West 4<sup>th</sup> Street: Proposed Seventh Avenue South Elevation



### 225 West 4th Street: Proposed Enclosed Sidewalk Café on Seventh Avenue South Elevation



# 225 West 4<sup>th</sup> Street: Proposed Seventh Avenue South Elevation at Chamfered Corner, Raised Basement



# 225 West 4<sup>th</sup> Street: Proposed Window at Raised Basement on West 10<sup>th</sup> Street



# 225 West 4<sup>th</sup> Street: Proposed Window at Raised Basement on West 10<sup>th</sup> Street





# **Seventh Avenue South Streetscapes**





Looking southwest on Seventh Avenue South, from West 10<sup>th</sup> Street.

Looking southeast on Seventh Avenue South, from West 10<sup>th</sup> Street.

#### Seventh Avenue South Streetscapes



Looking southwest on Seventh Avenue South, from Christopher Street.



Looking southwest on Seventh Avenue South, from near Charles Street.



Looking west on Seventh Avenue South, from Christopher Street, and to West 4<sup>th</sup> Street on the right.



Northwest corner of Seventh Avenue South and West 10<sup>th</sup> Street.

#### Seventh Avenue South Enclosed Sidewalk Cafés



92 Seventh Avenue South.



84 Seventh Avenue South.



86 Seventh Avenue South.



74 Seventh Avenue South.



140 Seventh Avenue South.



47 Seventh Avenue South.

# 225 West 4th Street: Renderings of Proposed Co