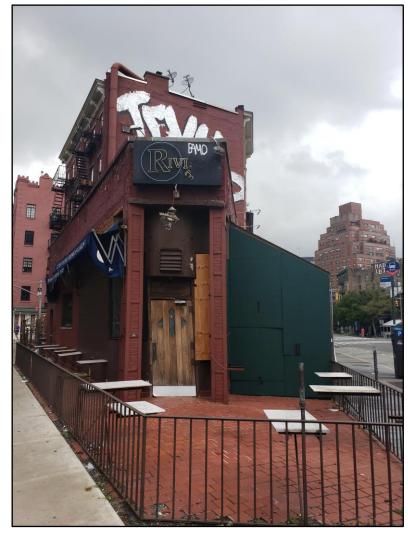

### 225 West 4<sup>th</sup> Street: Historic Images

2014: Riviera Café West 10th Street elevation. (Google Streetview)

2014: Riviera Café Seventh Avenue South elevation. (Google Streetview)