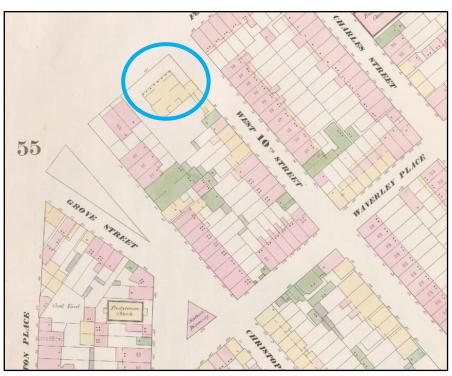

### 225 West 4<sup>th</sup> Street: Block Development

1862 Perris Map (NYPL)

1899 Bromley Map (NYPL)

1930 Bromley Map (NYPL)