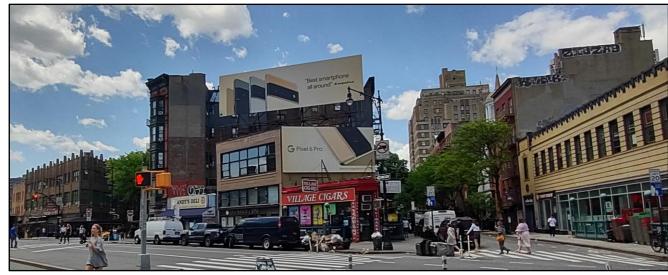

# **Seventh Avenue South Streetscapes**

Looking southwest on Seventh Avenue South, from West 10<sup>th</sup> Street.

Looking southeast on Seventh Avenue South, from West 10<sup>th</sup> Street.

#### Seventh Avenue South Streetscapes

Looking southwest on Seventh Avenue South, from Christopher Street.

Looking southwest on Seventh Avenue South, from near Charles Street.

Looking west on Seventh Avenue South, from Christopher Street, and to West 4<sup>th</sup> Street on the right.