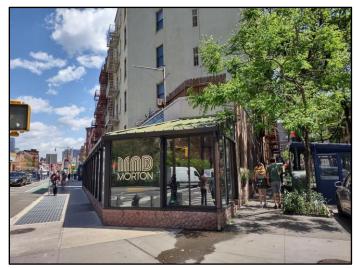

### 225 West 4<sup>th</sup> Street: Historic Images

2014: Riviera Café West 10th Street elevation. (Google Streetview)

2014: Riviera Café Seventh Avenue South elevation. (Google Streetview)