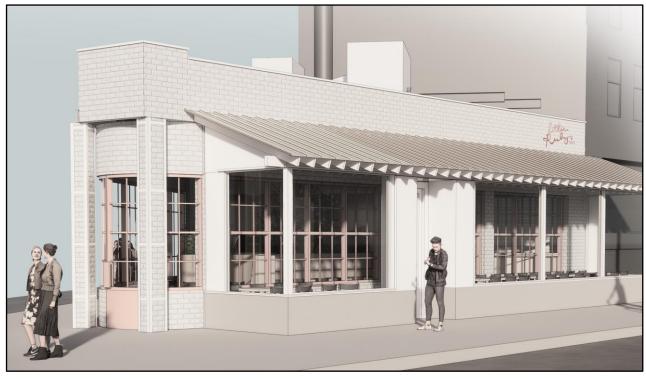

# 225 West 4th Street: Renderings of Proposed Condition

Rul Jeans

Proposed condition West 4<sup>th</sup> Street elevation.

Proposed Seventh Avenue South elevation.