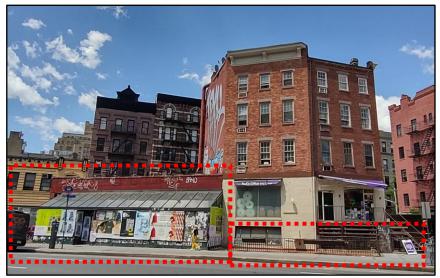

#### 225 West 4<sup>th</sup> Street: Location

Seventh Avenue elevation.

West 4th Street elevation.