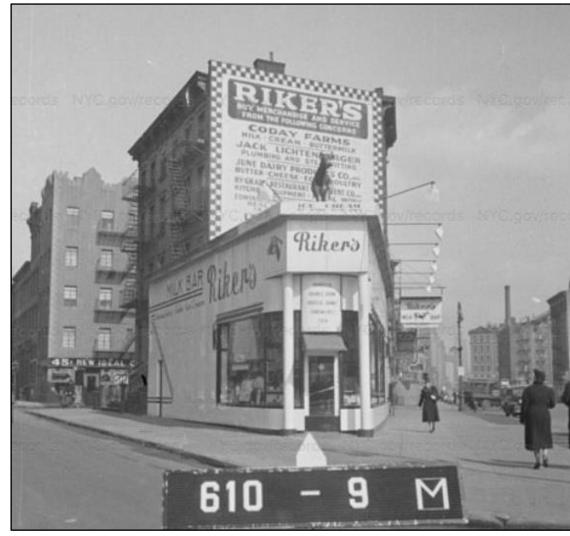

# 225 West 4<sup>th</sup> Street: Historic Images

1940's Tax Photo (NY Municipal Archive)

1969 Designation Photo. (NYC LPC)