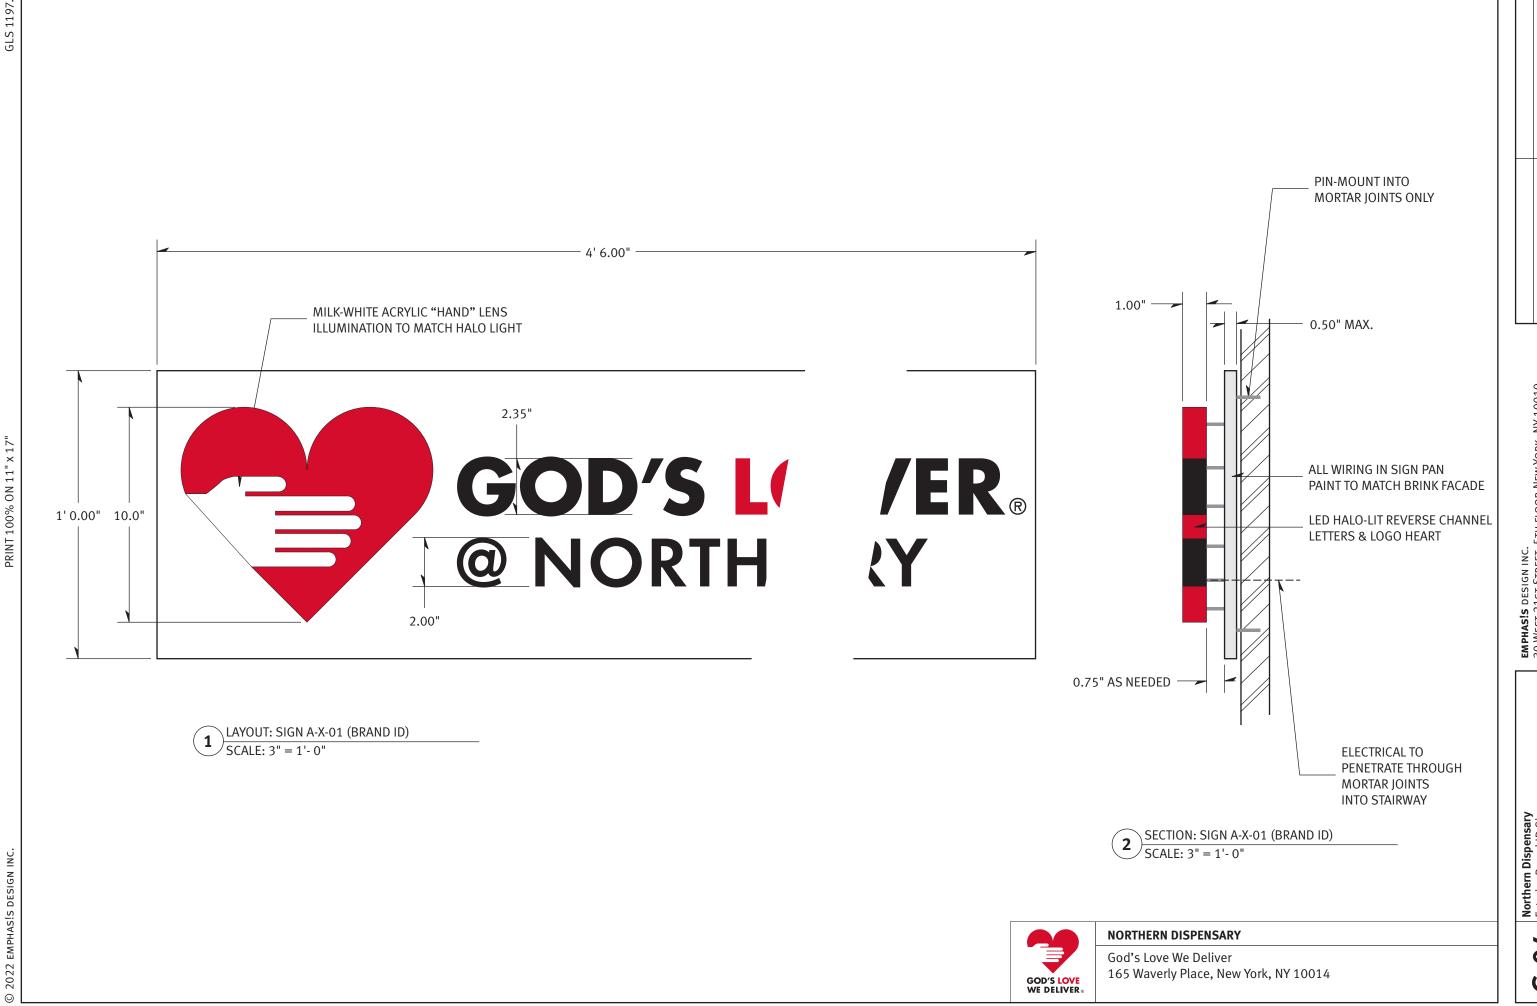

#### NORTHERN DISPENSARY

God's Love We Deliver 165 Waverly Place, New York, NY 10014

6.0

SN INC. STREET, 5TH FLOOR NEW YORK, NY 10010 1122

: 1'- 0" | AP/A

rand ID Sign |1/4" = 1|

Exterior Brand ID 05/10/2022 1