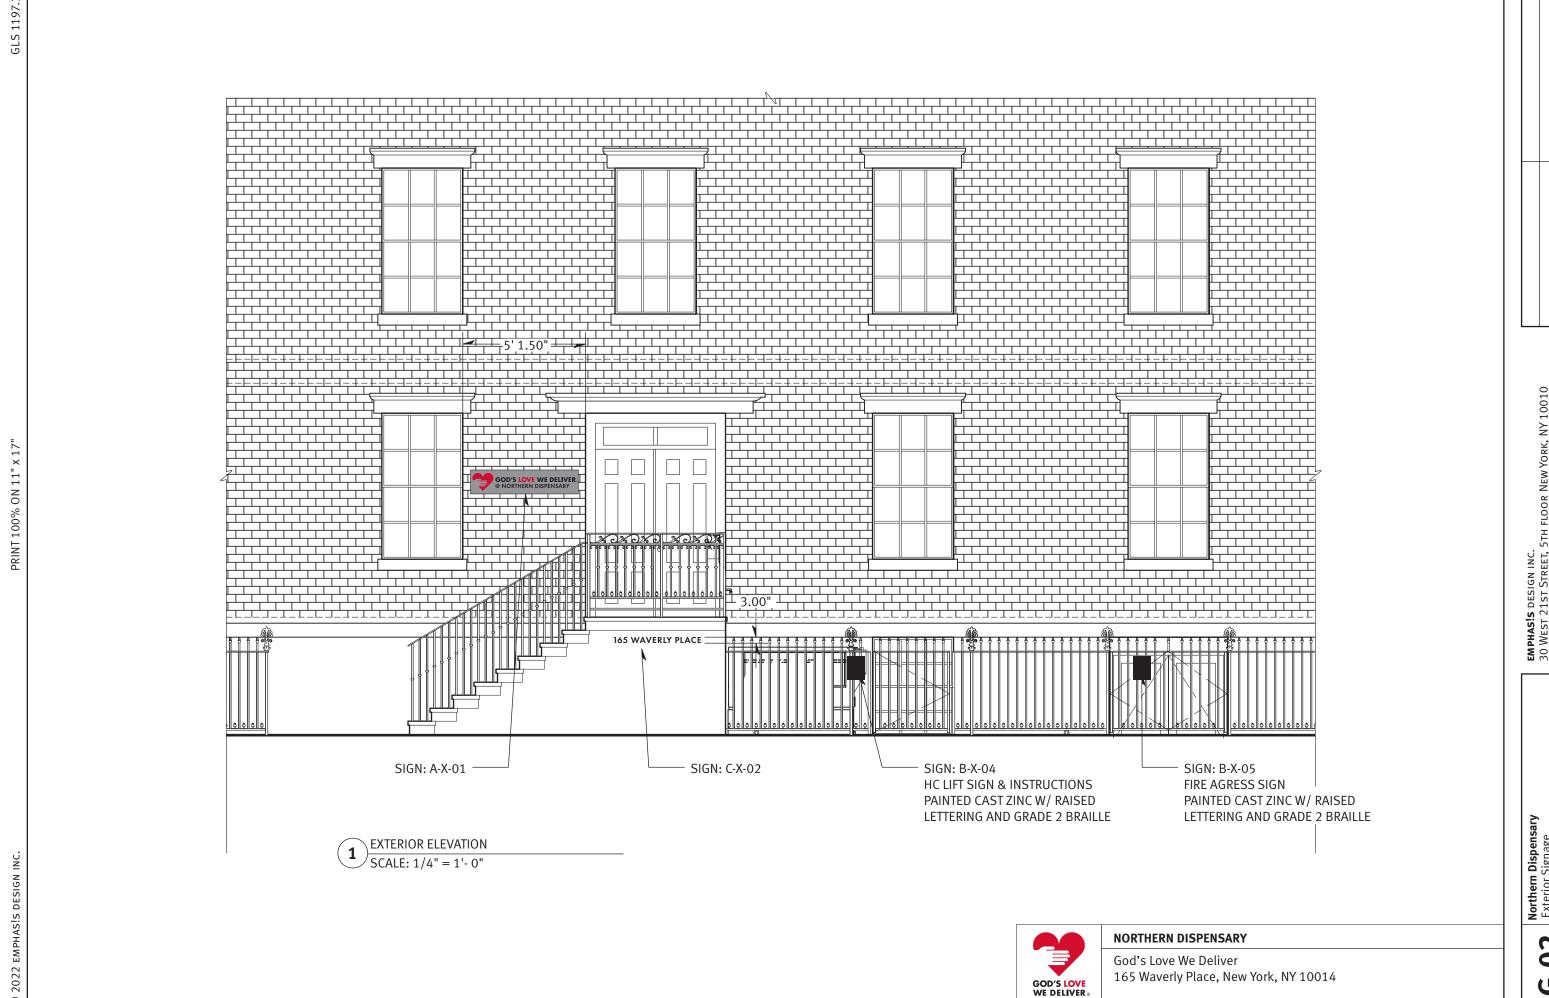

The location of signs shown on these plans and drawings are for reference only. The contractor shall arrange a meeting with EMPHAS!S and THE CLIENT on site to verify final location of all signage prior to installation. Mounting heights may need to be adjusted in field prior to installation.