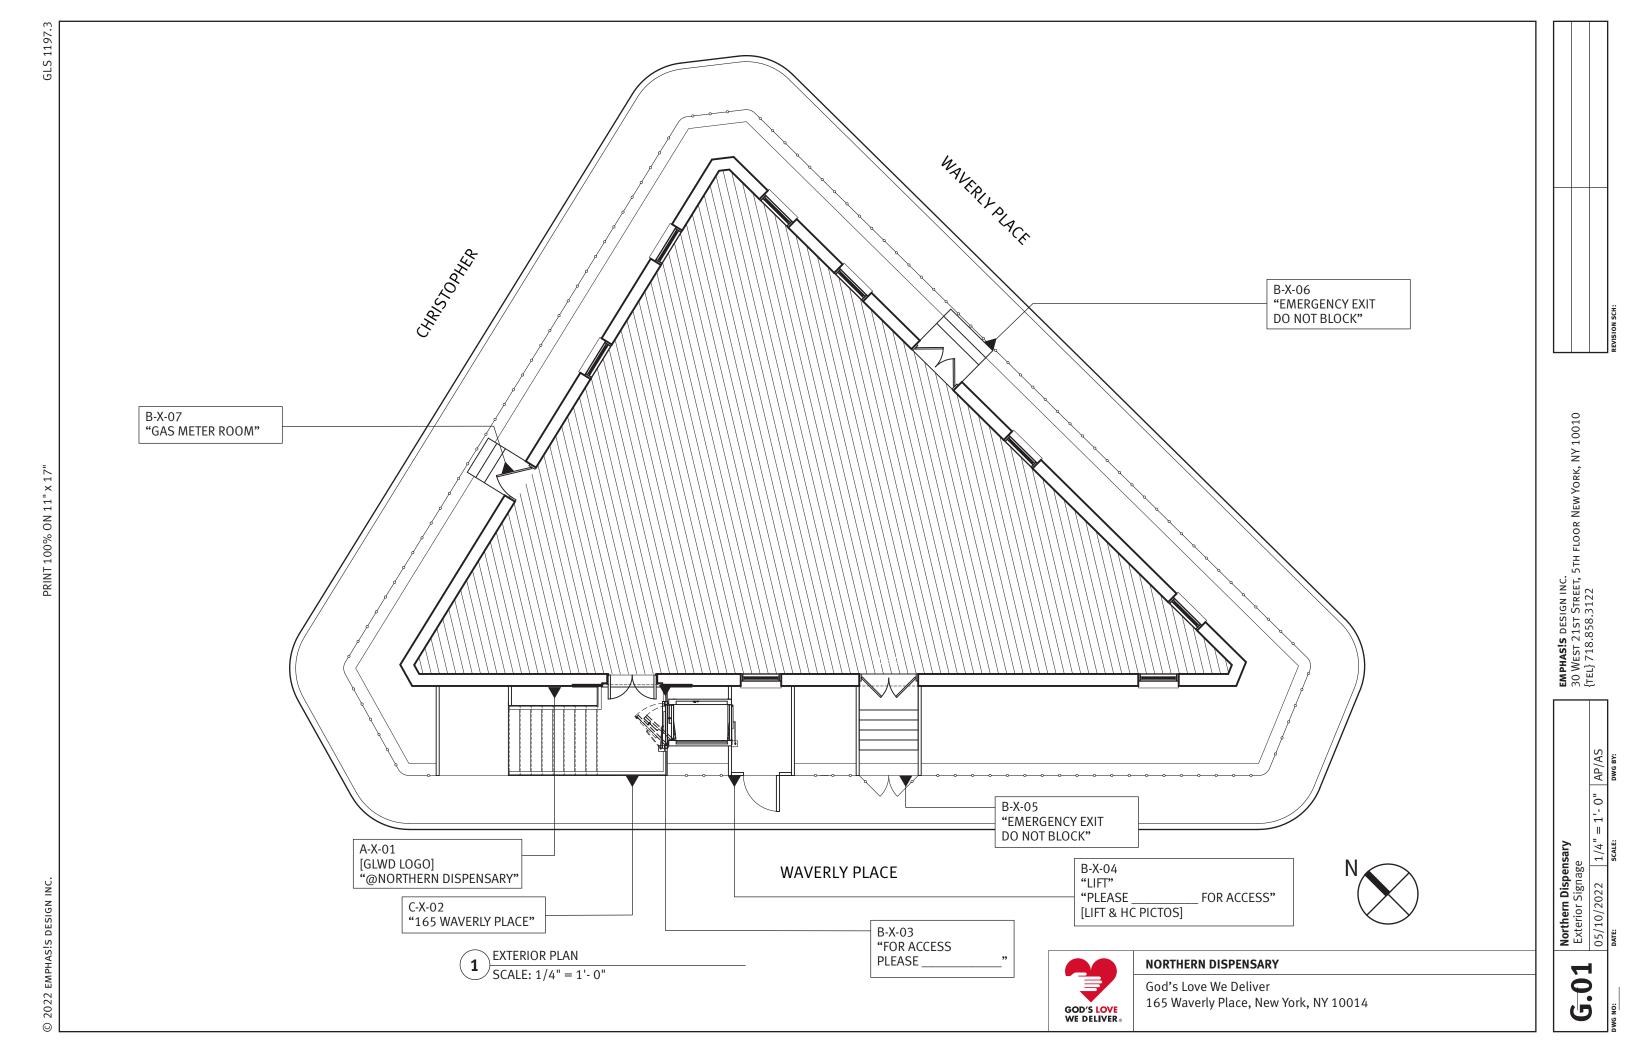

The location of signs shown on these plans and drawings are for reference only. The contractor shall arrange a meeting with EMPHAS!S and THE CLIENT on site to verify final location of all signage prior to installation. Mounting heights may need to be adjusted in field prior to installation.