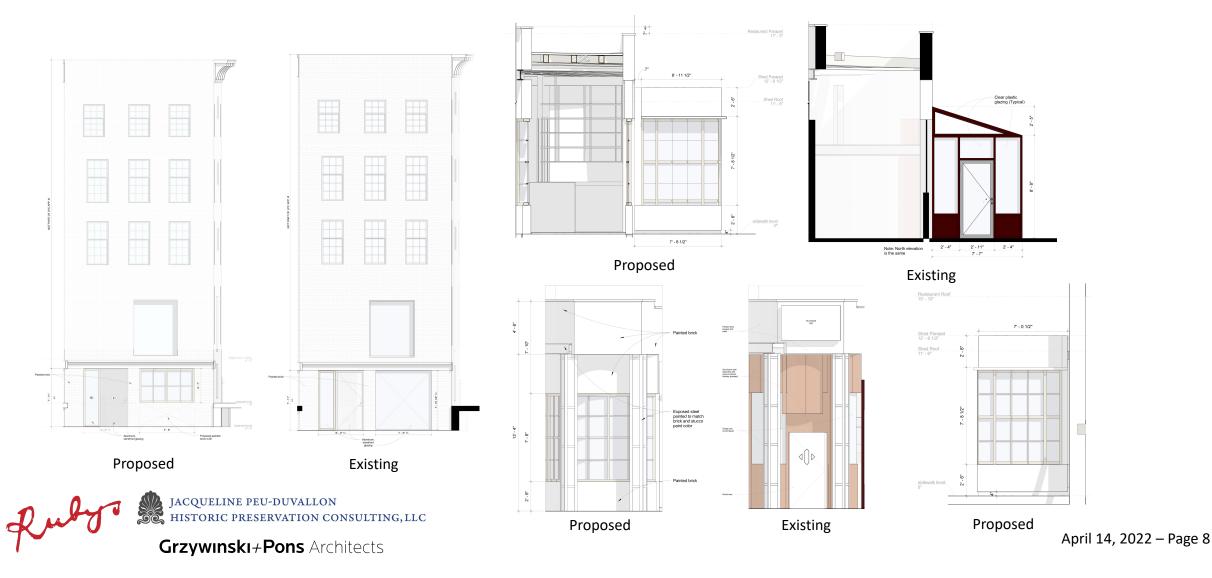

## Proposed Alterations

Existing and proposed condition of each façade at the 'triangle' building: elevations and details

JACQUELINE PEU-DUVALLON HISTORIC PRESERVATION CONSULTING, LLC

Grzywinski+Pons Architects

Drawings for the existing and proposed condition of each partial façade at the other buildings in the block – elevations and details

Existing & Proposed Building Section – View West

Renderings – East

JACQUELINE PEU-DUVALLON HISTORIC PRESERVATION CONSULTING, LLC