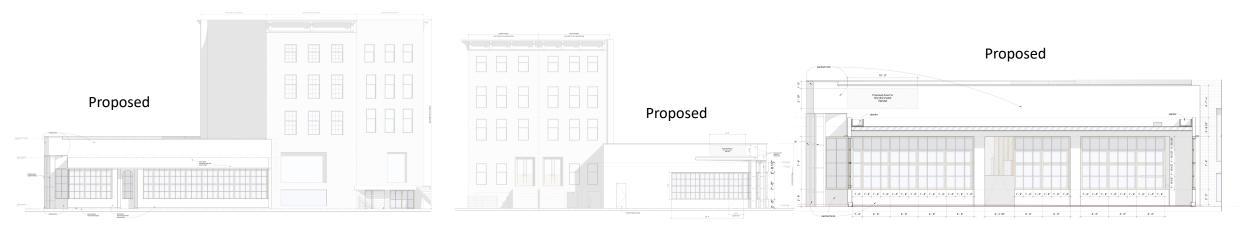

## Proposed Alterations

Existing and proposed condition of each façade at the 'triangle' building: elevations and details

JACQUELINE PEU-DUVALLON HISTORIC PRESERVATION CONSULTING, LLC

Grzywinski+Pons Architects

Drawings for the existing and proposed condition of each partial façade at the other buildings in the block – elevations and details

Existing & Proposed Building Section – View West

Renderings – East

JACQUELINE PEU-DUVALLON HISTORIC PRESERVATION CONSULTING, LLC