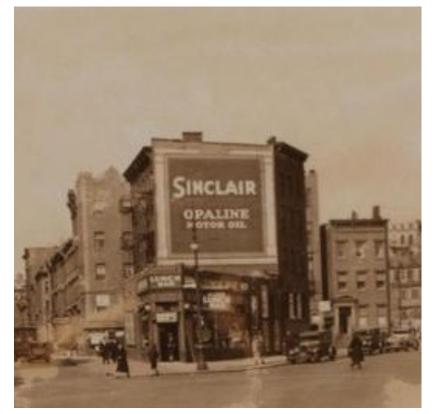

## Historic Images

1930: 225 West 4<sup>th</sup> Street (NYPL)

1933: 225 West 4<sup>th</sup> Street. PL Sperr. (NYPL)

1937: 225 West 4<sup>th</sup> Street (NYCPL))

JACQUELINE PEU-DUVALLON HISTORIC PRESERVATION CONSULTING, LLC