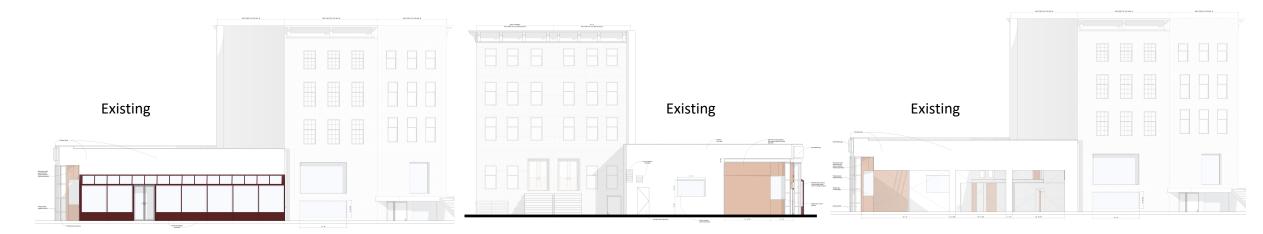

## Proposed Alterations

Existing and proposed condition of each façade at the 'triangle' building: elevations and details

JACQUELINE PEU-DUVALLON HISTORIC PRESERVATION CONSULTING, LLC

Grzywinski+Pons Architects

Drawings for the existing and proposed condition of each partial façade at the other buildings in the block – elevations and details

Existing & Proposed Building Section – View West

Renderings – East

JACQUELINE PEU-DUVALLON HISTORIC PRESERVATION CONSULTING, LLC