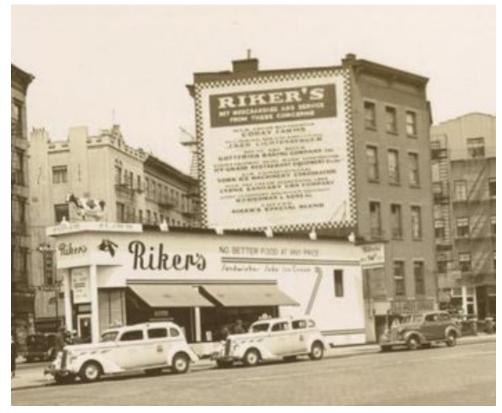

## Historic Images

1930: 225 West 4<sup>th</sup> Street (NYPL)

1933: 225 West 4<sup>th</sup> Street. PL Sperr. (NYPL)

1937: 225 West 4<sup>th</sup> Street (NYCPL))

JACQUELINE PEU-DUVALLON HISTORIC PRESERVATION CONSULTING, LLC