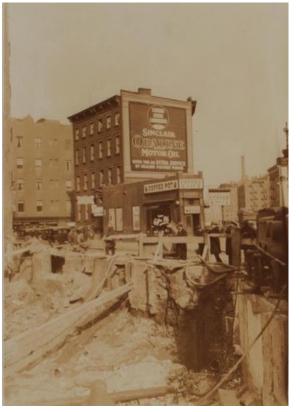

## Historic Images

1930: 225 West 4<sup>th</sup> Street (NYPL)

1933: 225 West 4<sup>th</sup> Street. PL Sperr. (NYPL)

1937: 225 West 4<sup>th</sup> Street (NYCPL))

JACQUELINE PEU-DUVALLON HISTORIC PRESERVATION CONSULTING, LLC