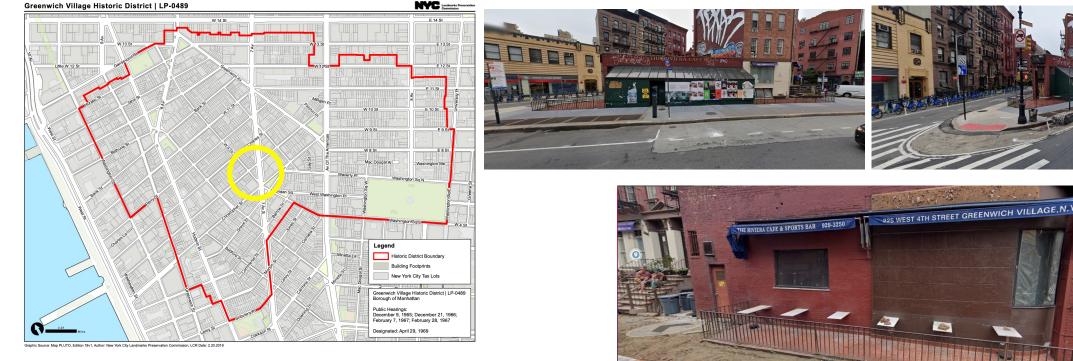

# Streetscape photos here looking north and south on Seventh Ave, with subject buildings at center

Streetscape photos of West 4th Street, opposite side of the street.

Insert Historic District with location highlighted