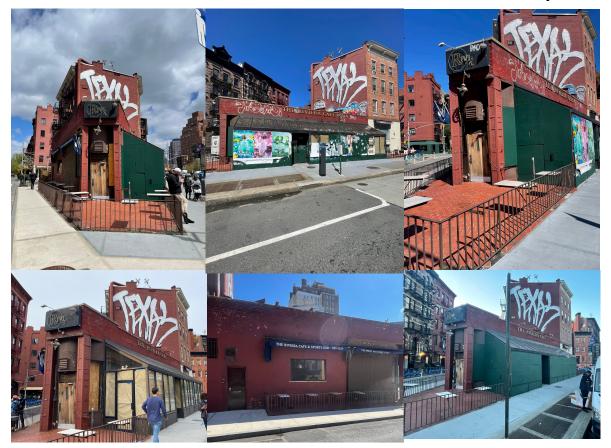

Ruby

JACQUELINE PEU-DUVALLON HISTORIC PRESERVATION CONSULTING, LLC

Grzywinski+Pons Architects

**Existing Conditions** 

JACQUELINE PEU-DUVALLON HISTORIC PRESERVATION CONSULTING, LLC

Ruby

Grzywinski+Pons Architects