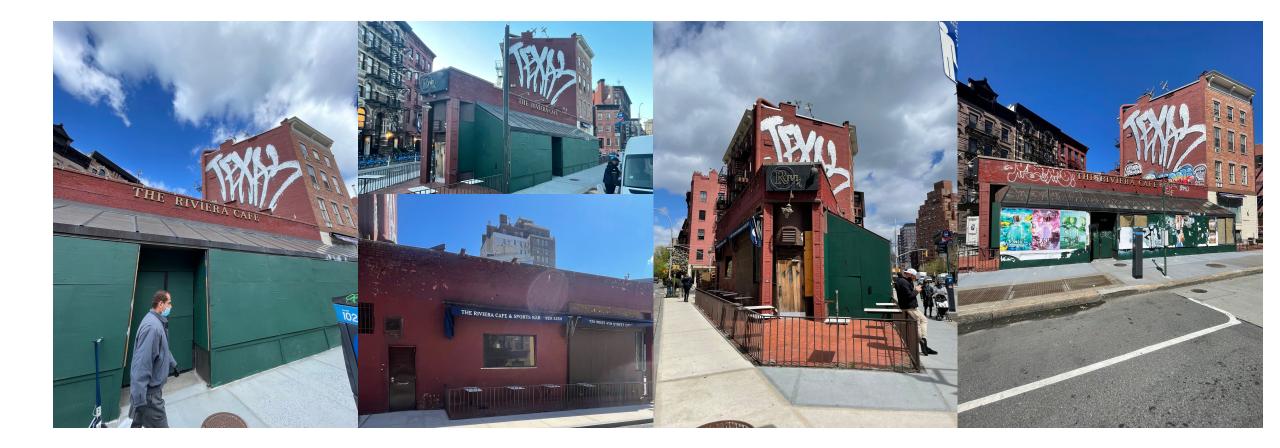

**Existing Conditions – Façades** 

JACQUELINE PEU-DUVALLON HISTORIC PRESERVATION CONSULTING, LLC

**Project Location** 

Ruby

JACQUELINE PEU-DUVALLON HISTORIC PRESERVATION CONSULTING, LLC

Grzywinski+Pons Architects

**Existing Conditions** 

JACQUELINE PEU-DUVALLON HISTORIC PRESERVATION CONSULTING, LLC

Ruby

Grzywinski+Pons Architects