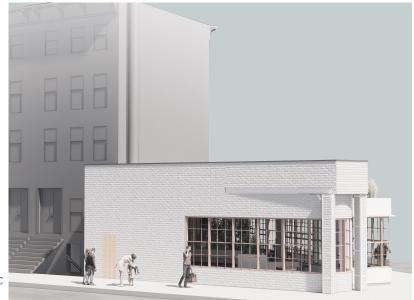

Drawings for the existing and proposed condition of each partial façade at the other buildings in the block – elevations and details

Existing & Proposed Building Section – View West

Renderings – East

JACQUELINE PEU-DUVALLON HISTORIC PRESERVATION CONSULTING, LLC

Rub

Grzywinski+Pons Architects