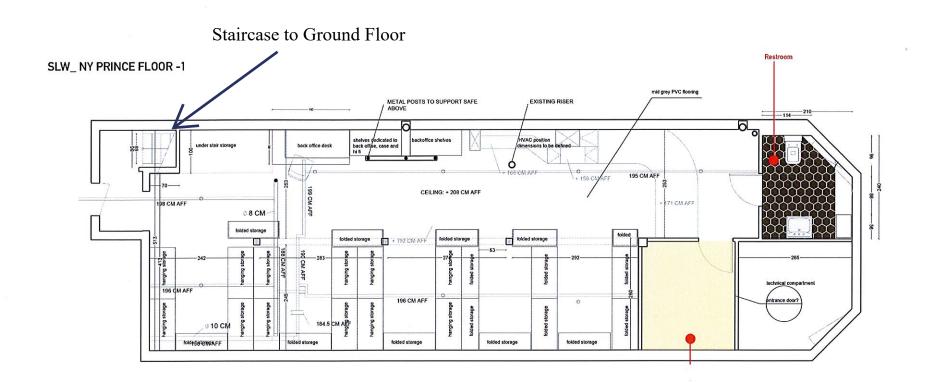

| INTERIOR OF FREMISES.                                                                                                                                          |
|----------------------------------------------------------------------------------------------------------------------------------------------------------------|
| What is the total licensed square footage of the premises? 2,250 SQ FT                                                                                         |
| If more than one floor, please specify square footage by floors: $GF: 1,250 \text{ sq ft}$ and basement: $1,000 \text{ sq ft}$                                 |
| If there is a sidewalk café, rear yard, rooftop, or outside space, what is the square footage of the area? $N/A$                                               |
| If more than one floor, what is the access between floors? Staircase                                                                                           |
| How many entrances are there? $1$ How many exits? $1$ How many bathrooms? $1$                                                                                  |
| Is there access to other parts of the building? X no yes, explain:                                                                                             |
| OVERALL SEATING INFORMATION:                                                                                                                                   |
| Total number of tables? Total table seats?                                                                                                                     |
| Total number of bars? Total bar seats? 0                                                                                                                       |
| Total number of "other" seats? 4 please explain : Couch by fitting room -seats 4                                                                               |
| Total OVERALL number of seats in Premises :6                                                                                                                   |
| BARS:                                                                                                                                                          |
| How many *stand-up bars / bar seats are being applied for on the premises? Bars $\underline{0}$ Seats $\underline{0}$                                          |
| How many service bars are being applied for on the premises?                                                                                                   |
| Any food counters? X no yes, describe :                                                                                                                        |
| For Alterations and Upgrades:                                                                                                                                  |
| Please describe all current and existing bars / bar seats and specific changes: $ N/A $                                                                        |
| * A stand-up bar is any bar or counter (whether seating or not) over which a member of the public can order, pay for and receive food and alcoholic beverages. |
| PROPOSED METHOD OF OPERATION:                                                                                                                                  |
| What type of establishment will this be? (check all that apply)                                                                                                |
| Bar Bar & Food Restaurant Club/ Cabaret Hotel Other: Retail Store - Bottle Club                                                                                |