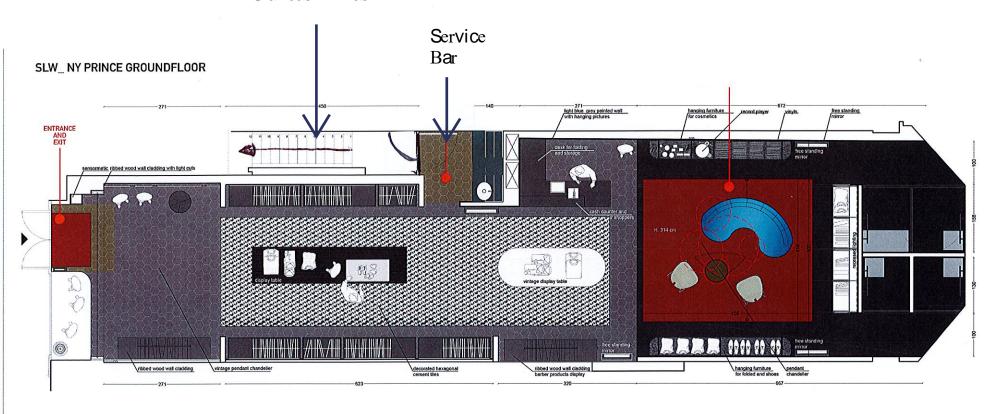

| INTERIOR OF FREMISES.                                                                                                                                          |
|----------------------------------------------------------------------------------------------------------------------------------------------------------------|
| What is the total licensed square footage of the premises? 2,250 SQ FT                                                                                         |
| If more than one floor, please specify square footage by floors: $GF: 1,250 \text{ sq ft}$ and basement: $1,000 \text{ sq ft}$                                 |
| If there is a sidewalk café, rear yard, rooftop, or outside space, what is the square footage of the area? $N/A$                                               |
| If more than one floor, what is the access between floors? Staircase                                                                                           |
| How many entrances are there? $1$ How many exits? $1$ How many bathrooms? $1$                                                                                  |
| Is there access to other parts of the building? X no yes, explain:                                                                                             |
| OVERALL SEATING INFORMATION:                                                                                                                                   |
| Total number of tables? Total table seats?                                                                                                                     |
| Total number of bars? Total bar seats? 0                                                                                                                       |
| Total number of "other" seats? 4 please explain : Couch by fitting room -seats 4                                                                               |
| Total OVERALL number of seats in Premises :6                                                                                                                   |
| BARS:                                                                                                                                                          |
| How many *stand-up bars / bar seats are being applied for on the premises? Bars $\underline{0}$ Seats $\underline{0}$                                          |
| How many service bars are being applied for on the premises?                                                                                                   |
| Any food counters? X no yes, describe :                                                                                                                        |
| For Alterations and Upgrades:                                                                                                                                  |
| Please describe all current and existing bars / bar seats and specific changes: $ N/A $                                                                        |
| * A stand-up bar is any bar or counter (whether seating or not) over which a member of the public can order, pay for and receive food and alcoholic beverages. |
| PROPOSED METHOD OF OPERATION:                                                                                                                                  |
| What type of establishment will this be? (check all that apply)                                                                                                |
| Bar Bar & Food Restaurant Club/ Cabaret Hotel Other: Retail Store - Bottle Club                                                                                |

| vviiataieti                | ie i louis di Op                                             | ociation:                                    |                                    |                                      |                                |                                                |
|----------------------------|--------------------------------------------------------------|----------------------------------------------|------------------------------------|--------------------------------------|--------------------------------|------------------------------------------------|
| Sunday:                    | Monday:                                                      | Tuesday:                                     | Wednesday:                         | Thursday:                            | Friday:                        | Saturday:                                      |
| 2 <u>pm</u> to 6pm         | 1 <u>1am</u> to <u>7pm</u>                                   | 11am <sub>to</sub> 7pm                       | 1 <u>1am<sub>to</sub>7pm</u>       | 11am <sub>to</sub> 7pm               | 1 <u>1amto7pm</u>              | 1 <u>1am</u> to <u>7pm</u>                     |
| Will the bus               | siness employ                                                | a manager?                                   | no <u>X</u> yes,                   | name / experie                       | ence if known :                | Liola Parent                                   |
| Will there b<br>Do you hav | e security per<br>e or plan to in                            | sonnel? <u>X</u> r<br>stall French de        | no yes( if ye<br>oors, accordion d | es, what nights a                    | and how many<br>s that open? _ | ?)yes                                          |
| If yes, plea               | se describe : _                                              |                                              | ·                                  | <del></del>                          | <u>-</u>                       |                                                |
| Will you ha                | ve TV's ? X                                                  | _noyes                                       | ( how many? ) _                    | <u>.</u>                             |                                |                                                |
| Type of Mi                 | USIC / ENTER                                                 | RTAINMENT:                                   | Live Music _                       | Live DJ                              | Juke Box X                     | Ipod / CDsnone                                 |
| Expected \((check all t    |                                                              | X Backgrou                                   | und (quiet) E                      | Entertainment le                     | evel Amp                       | lified Music                                   |
| Do you hav                 | e or plan to in                                              | stall soundpro                               | ofing? $X_{no}$                    | yes                                  |                                |                                                |
| IF YES, wil                | l you be using                                               | a professiona                                | al sound engineer                  | ?                                    |                                |                                                |
| Please des                 | cribe your sou                                               | ınd system an                                | d sound proofing                   | : <u>N/A</u>                         |                                |                                                |
| Do you havestablishm       | ve plans to ma<br>ent? <u>X</u> no                           | anage or addre                               | yes, please attacl                 | ic and crowd co<br>h plans)          |                                | dewalk caused by your                          |
| Will you be                | e utilizing <u>No</u>                                        | Propes No                                    | movable barriers                   | No other outs                        | ide equipment                  | (describe)                                     |
| Are your p                 | remises within                                               | 200 feet of a                                | ny school, church                  | or place of wor                      | ship? X no                     | yes                                            |
| please su                  | a school, chu<br>bmit a block <sub>i</sub><br>( no larger th | plot diagram                                 | or area map sho                    | in 200 feet of y<br>owing its' locat | our premises<br>Ion in proxim  | or on the same block,<br>ity to your applicant |
| Indicate th                | e distance in f                                              | eet from the p                               | roposed premise                    | :                                    |                                |                                                |
| Name of S                  | School / Churc                                               | h:                                           | <u> </u>                           |                                      |                                |                                                |
| Address: _                 | <u>.</u>                                                     | <u>.                                    </u> |                                    | <u>.</u>                             | Distance                       | ;                                              |
| Name of S                  | School / Churc                                               | h:                                           |                                    |                                      |                                |                                                |