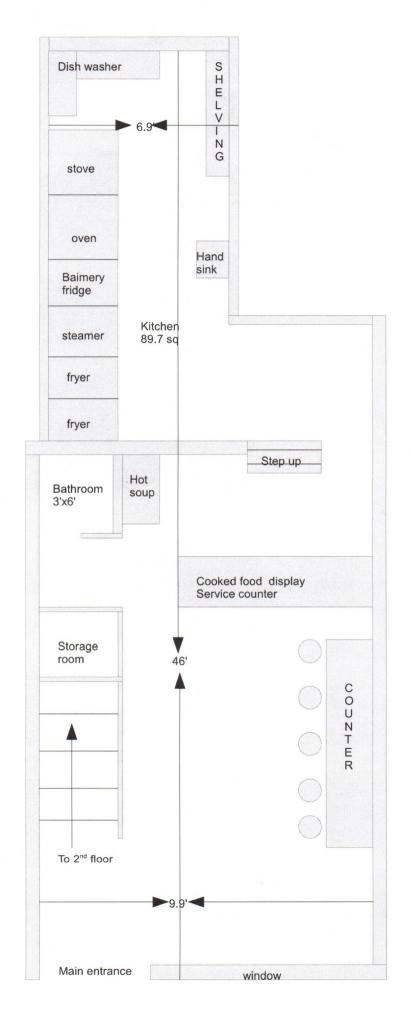

| INTERIOR OF PREMISES:                                                                                                                                          |  |  |  |  |
|----------------------------------------------------------------------------------------------------------------------------------------------------------------|--|--|--|--|
| What is the total licensed square footage of the premises?App. 760Sq.                                                                                          |  |  |  |  |
| If more than one floor, please specify square footage by floors: 1st fl: 472.23 Sq, 2nd fl: 287.7 sq.                                                          |  |  |  |  |
| If there is a sidewalk café, rear yard, rooftop, or outside space, what is the square footage of the area?                                                     |  |  |  |  |
| If more than one floor, what is the access between floors?staircase                                                                                            |  |  |  |  |
| How many entrances are there?1 How many exits?2 _ How many bathrooms ?1                                                                                        |  |  |  |  |
| Is there access to other parts of the building?X no yes, explain:                                                                                              |  |  |  |  |
| OVERALL SEATING INFORMATION:                                                                                                                                   |  |  |  |  |
| Total number of tables?5 Total table seats?8 tables all on 2nd floor; food counter w/5 seats on first floor                                                    |  |  |  |  |
| Total number of bars? Total bar seats? 5                                                                                                                       |  |  |  |  |
| Total number of "other" seats?5 please explain :counter                                                                                                        |  |  |  |  |
| Total OVERALL number of seats in Premises :18                                                                                                                  |  |  |  |  |
| BARS:                                                                                                                                                          |  |  |  |  |
| How many *stand-up bars / bar seats are being applied for on the premises? Bars1_ Seats5_                                                                      |  |  |  |  |
| How many service bars are being applied for on the premises?0                                                                                                  |  |  |  |  |
| Any food counters? no _x _yes, describe :1st floor 5 seats                                                                                                     |  |  |  |  |
| For Alterations and Upgrades:                                                                                                                                  |  |  |  |  |
| Please describe all current and existing bars / bar seats and specific changes:                                                                                |  |  |  |  |
| * A stand-up bar is any bar or counter (whether seating or not) over which a member of the public can order, pay for and receive food and alcoholic beverages. |  |  |  |  |
| PROPOSED METHOD OF OPERATION:                                                                                                                                  |  |  |  |  |
| What type of establishment will this be? (check all that apply)                                                                                                |  |  |  |  |
| _ <del>XBar</del> Bar & Food _X_RestaurantClub/ CabaretHotelOther:                                                                                             |  |  |  |  |

Community Board 2, Manhattan SLA Licensing Committee Carter Booth, Co-Chair

Robert Ely, Co-Chair

SumYung Gai LLC DBA: Char'd 17 E 13<sup>th</sup> Street New York, NY 10003 1<sup>st</sup> floor

Sum Yung Gai LLC 17 E 13<sup>th</sup> Street, New York, NY 10003