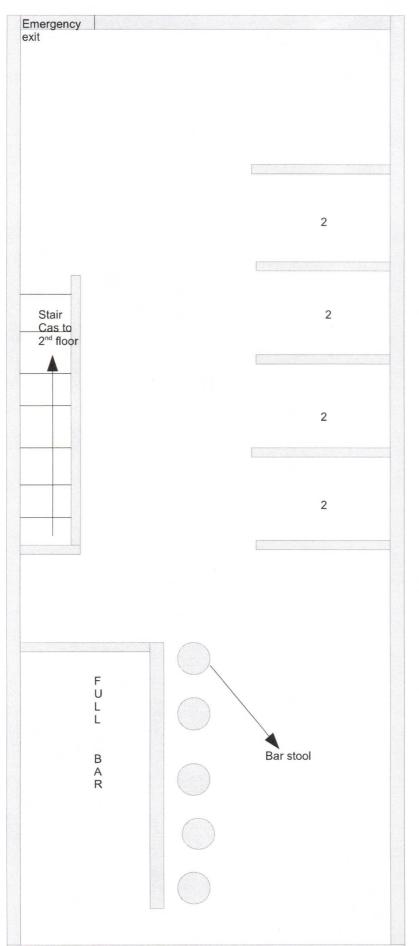

| INTERIOR OF PREMISES:                                                                                                                                          |  |  |  |  |
|----------------------------------------------------------------------------------------------------------------------------------------------------------------|--|--|--|--|
| What is the total licensed square footage of the premises?App. 760Sq.                                                                                          |  |  |  |  |
| If more than one floor, please specify square footage by floors: 1st fl: 472.23 Sq, 2nd fl: 287.7 sq.                                                          |  |  |  |  |
| If there is a sidewalk café, rear yard, rooftop, or outside space, what is the square footage of the area?                                                     |  |  |  |  |
| If more than one floor, what is the access between floors?staircase                                                                                            |  |  |  |  |
| How many entrances are there?1 How many exits?2 _ How many bathrooms ?1                                                                                        |  |  |  |  |
| Is there access to other parts of the building?X no yes, explain:                                                                                              |  |  |  |  |
| OVERALL SEATING INFORMATION:                                                                                                                                   |  |  |  |  |
| Total number of tables?5 Total table seats?8 tables all on 2nd floor; food counter w/5 seats on first floor                                                    |  |  |  |  |
| Total number of bars? Total bar seats? 5                                                                                                                       |  |  |  |  |
| Total number of "other" seats?5 please explain :counter                                                                                                        |  |  |  |  |
| Total OVERALL number of seats in Premises :18                                                                                                                  |  |  |  |  |
| BARS:                                                                                                                                                          |  |  |  |  |
| How many *stand-up bars / bar seats are being applied for on the premises? Bars1_ Seats5_                                                                      |  |  |  |  |
| How many service bars are being applied for on the premises?0                                                                                                  |  |  |  |  |
| Any food counters? no _x _yes, describe :1st floor 5 seats                                                                                                     |  |  |  |  |
| For Alterations and Upgrades:                                                                                                                                  |  |  |  |  |
| Please describe all current and existing bars / bar seats and specific changes:                                                                                |  |  |  |  |
| * A stand-up bar is any bar or counter (whether seating or not) over which a member of the public can order, pay for and receive food and alcoholic beverages. |  |  |  |  |
| PROPOSED METHOD OF OPERATION:                                                                                                                                  |  |  |  |  |
| What type of establishment will this be? (check all that apply)                                                                                                |  |  |  |  |
| _ <del>XBar</del> Bar & Food _X_RestaurantClub/ CabaretHotelOther:                                                                                             |  |  |  |  |

2<sup>nd</sup> floor