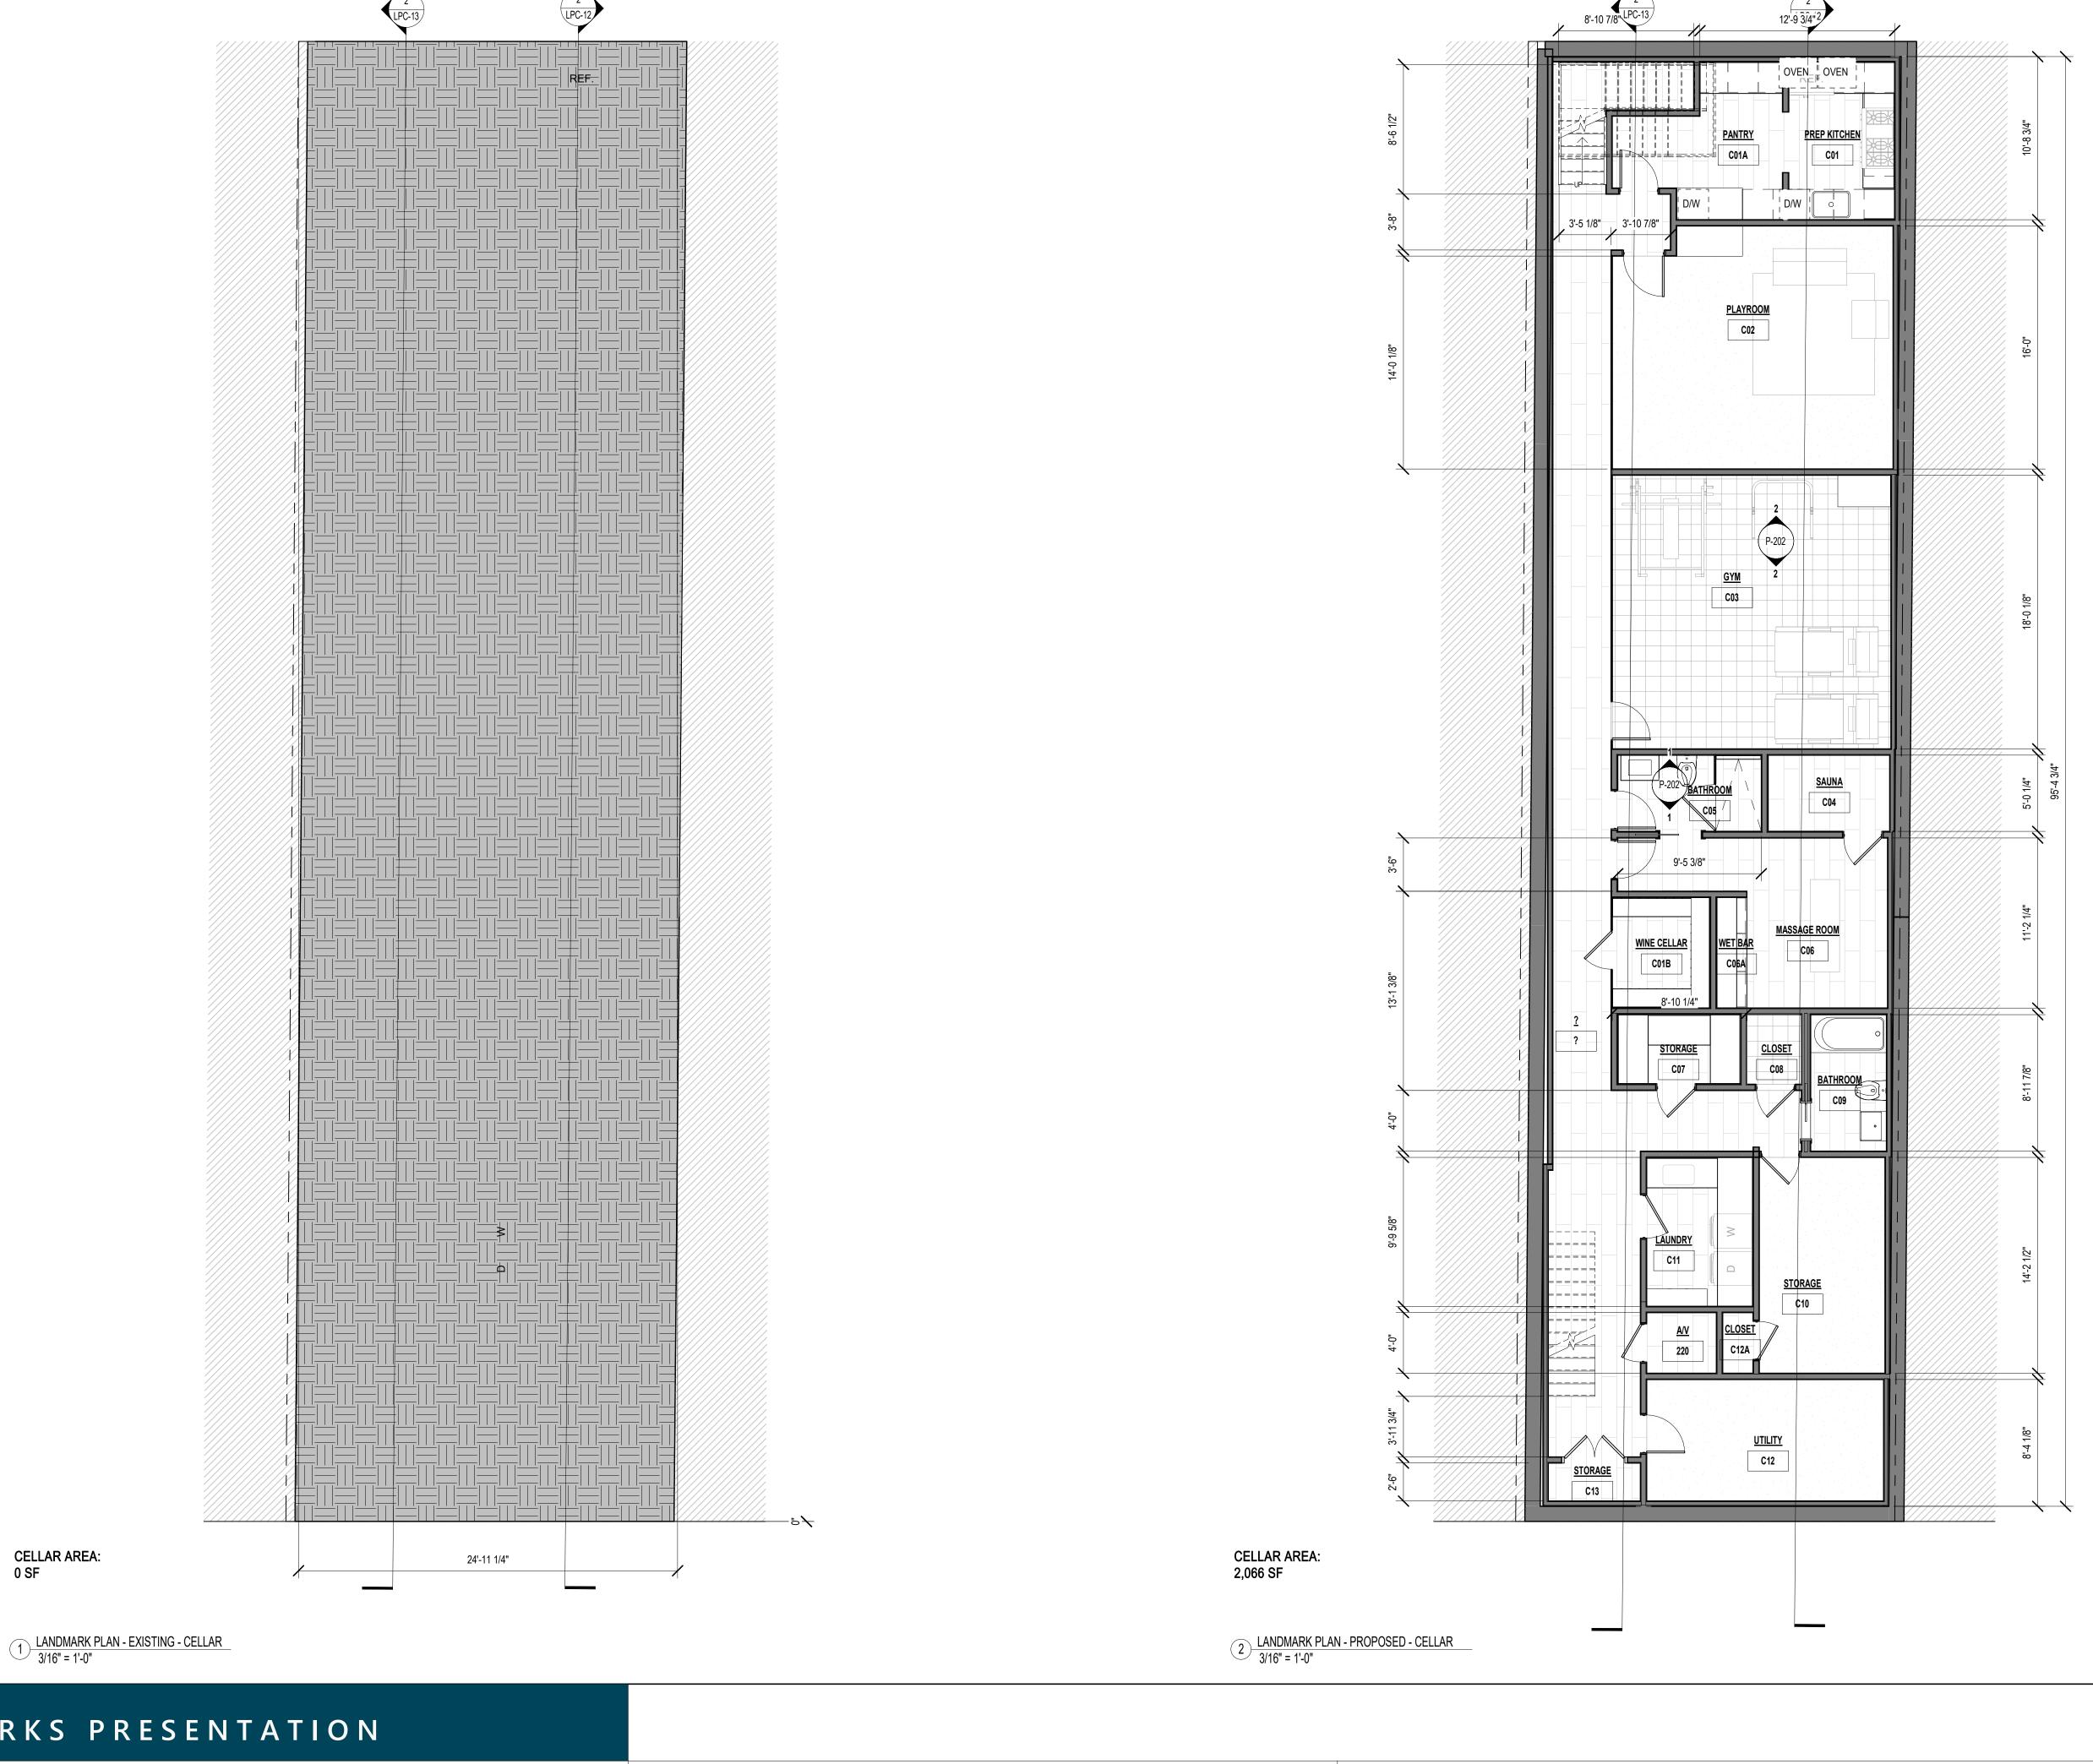

LANDMARKS PRESENTATION **PROJECT NAME DRAWING TITLE** THE TURETT COLLABORATIVE: 131 CHARLES STREET LANDMARKS - CELLAR EX'G AND PROPOSED PLANS 277 BROADWAY STUDIO 1300 | NEW YORK, NY 10007 | T: 212.965 1244 | E: INFO@TURETTARCH.COM

CELLAR AREA: 0 SF

STAMP & SIGNATURE PROJ. NO.: 07/21/21 SCALE: 3/16" = 1'-0" LPC-14

LANDMARKS PRESENTATION

277 BROADWAY STUDIO 1300 | NEW YORK, NY 10007 | T: 212.965 1244 | E: INFO@TURETTARCH.COM

THE TURETT COLLABORATIVE: