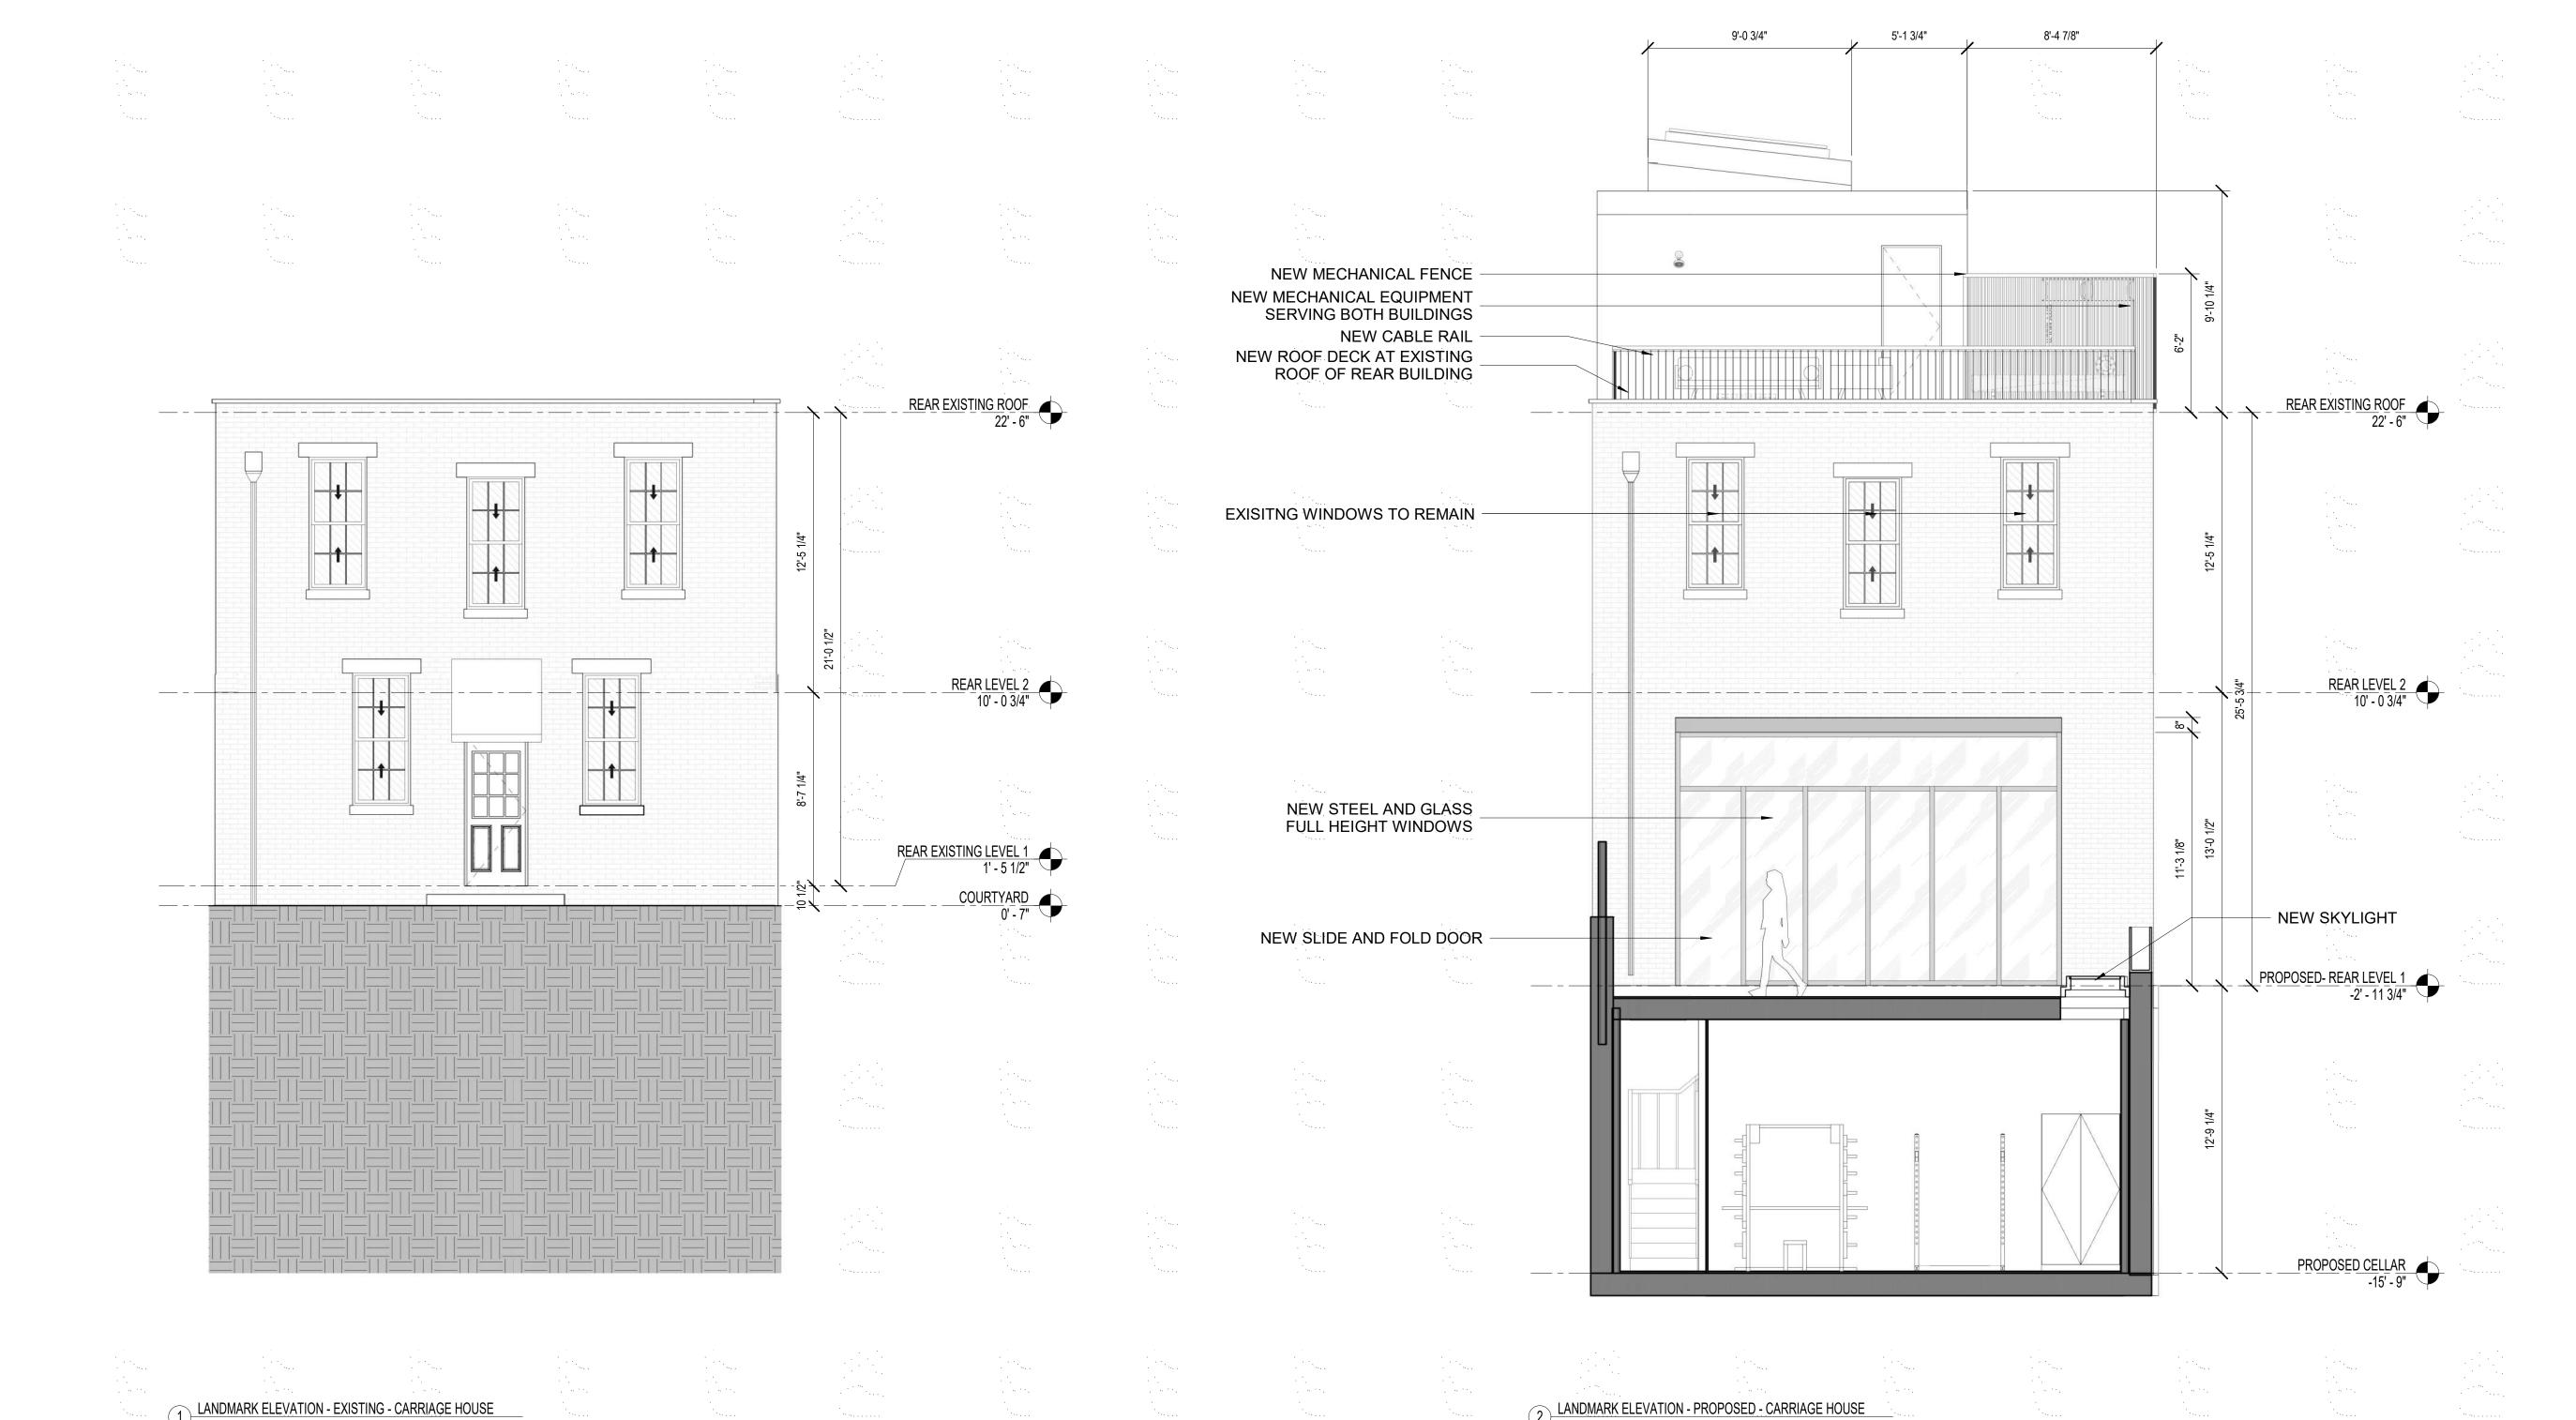

PROJ. NO.: XXXX

DATE: 07/21/21

SCALE: 1/4" = 1'-0"

LPC-08

DRAWING TITLE

LANDMARKS - EX'G AND PROPOSED ELEVATIONS - REAR BUILDING

SCALE: 1/4" = 1'-0"

LPC-09