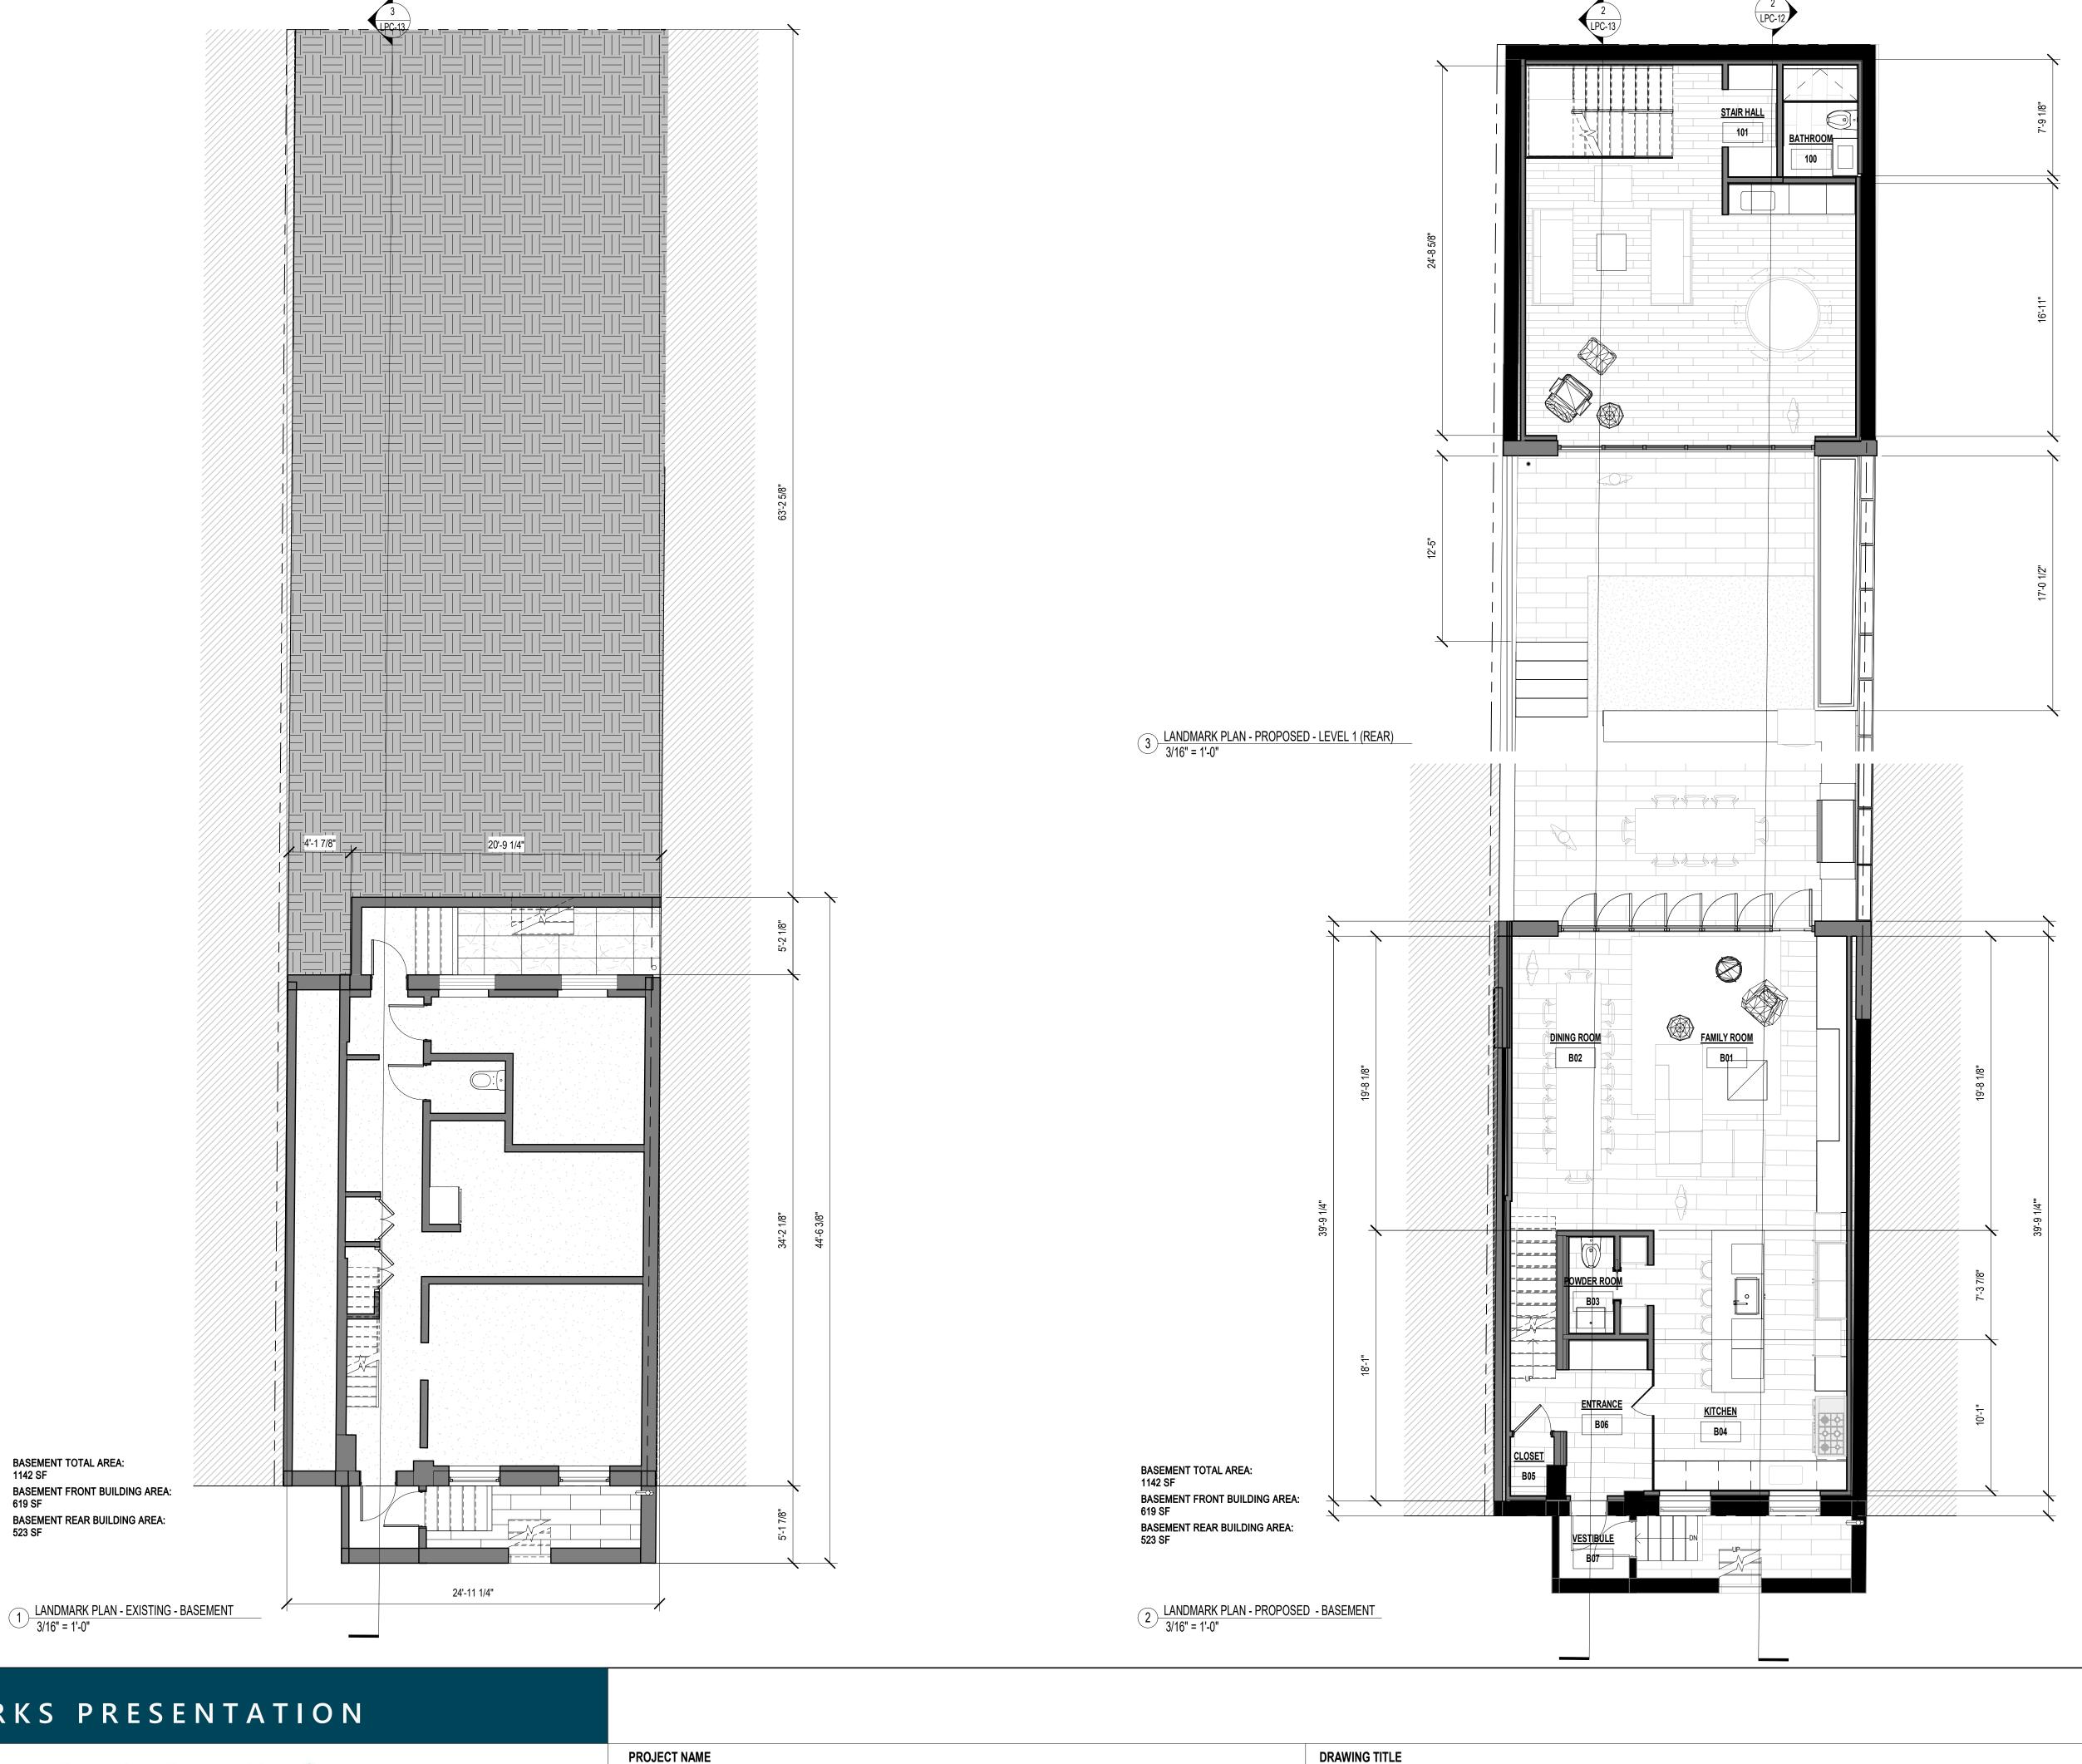

131 CHARLES STREET

LANDMARKS - BASEMENT EX'G AND PROPOSED PLANS

PROJ. NO.: 07/21/21 SCALE: 3/16" = 1'-0"

STAMP & SIGNATURE

LANDMARKS PRESENTATION

277 BROADWAY STUDIO 1300 | NEW YORK, NY 10007 | T: 212.965 1244 | E: INFO@TURETTARCH.COM