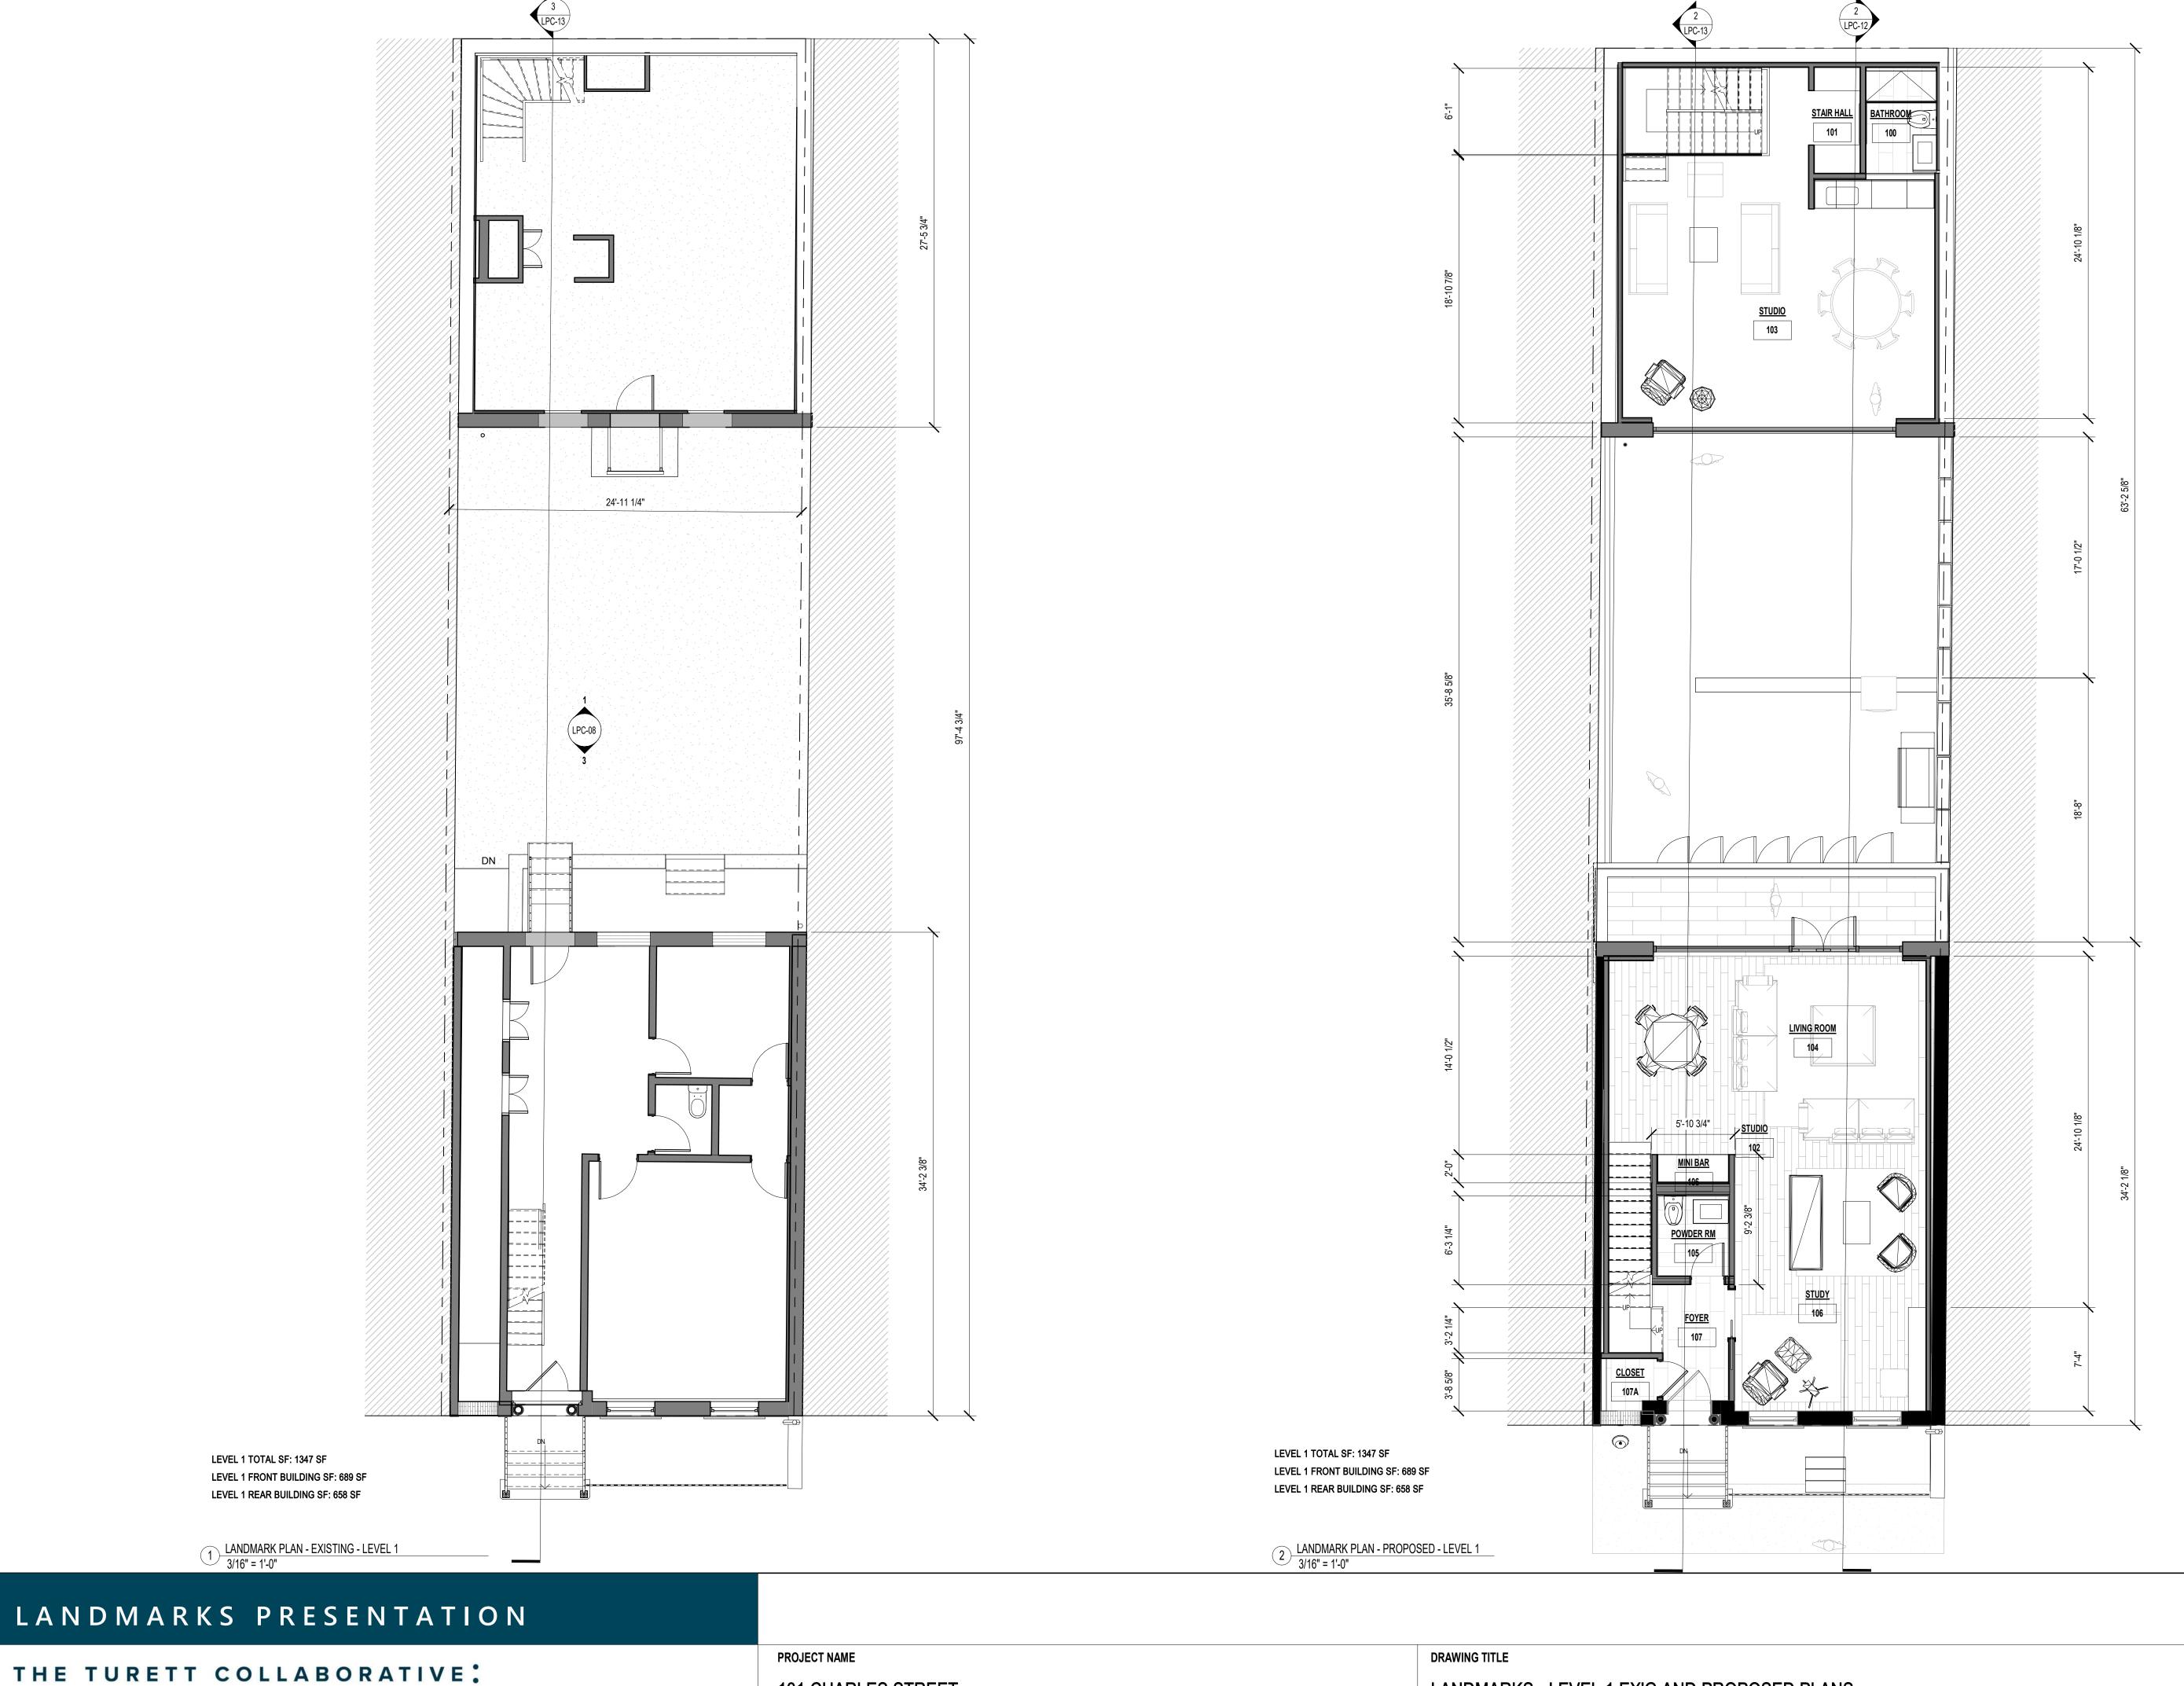

LEVEL 1 TOTAL SF: 1347 SF

131 CHARLES STREET

LANDMARKS - LEVEL 1 EX'G AND PROPOSED PLANS

STAMP & SIGNATURE PROJ. NO.: 07/21/21 SCALE: 3/16" = 1'-0"

**DRAWING TITLE** 

LANDMARKS - LEVEL 2 - EX'G AND PROPOSED PLANS