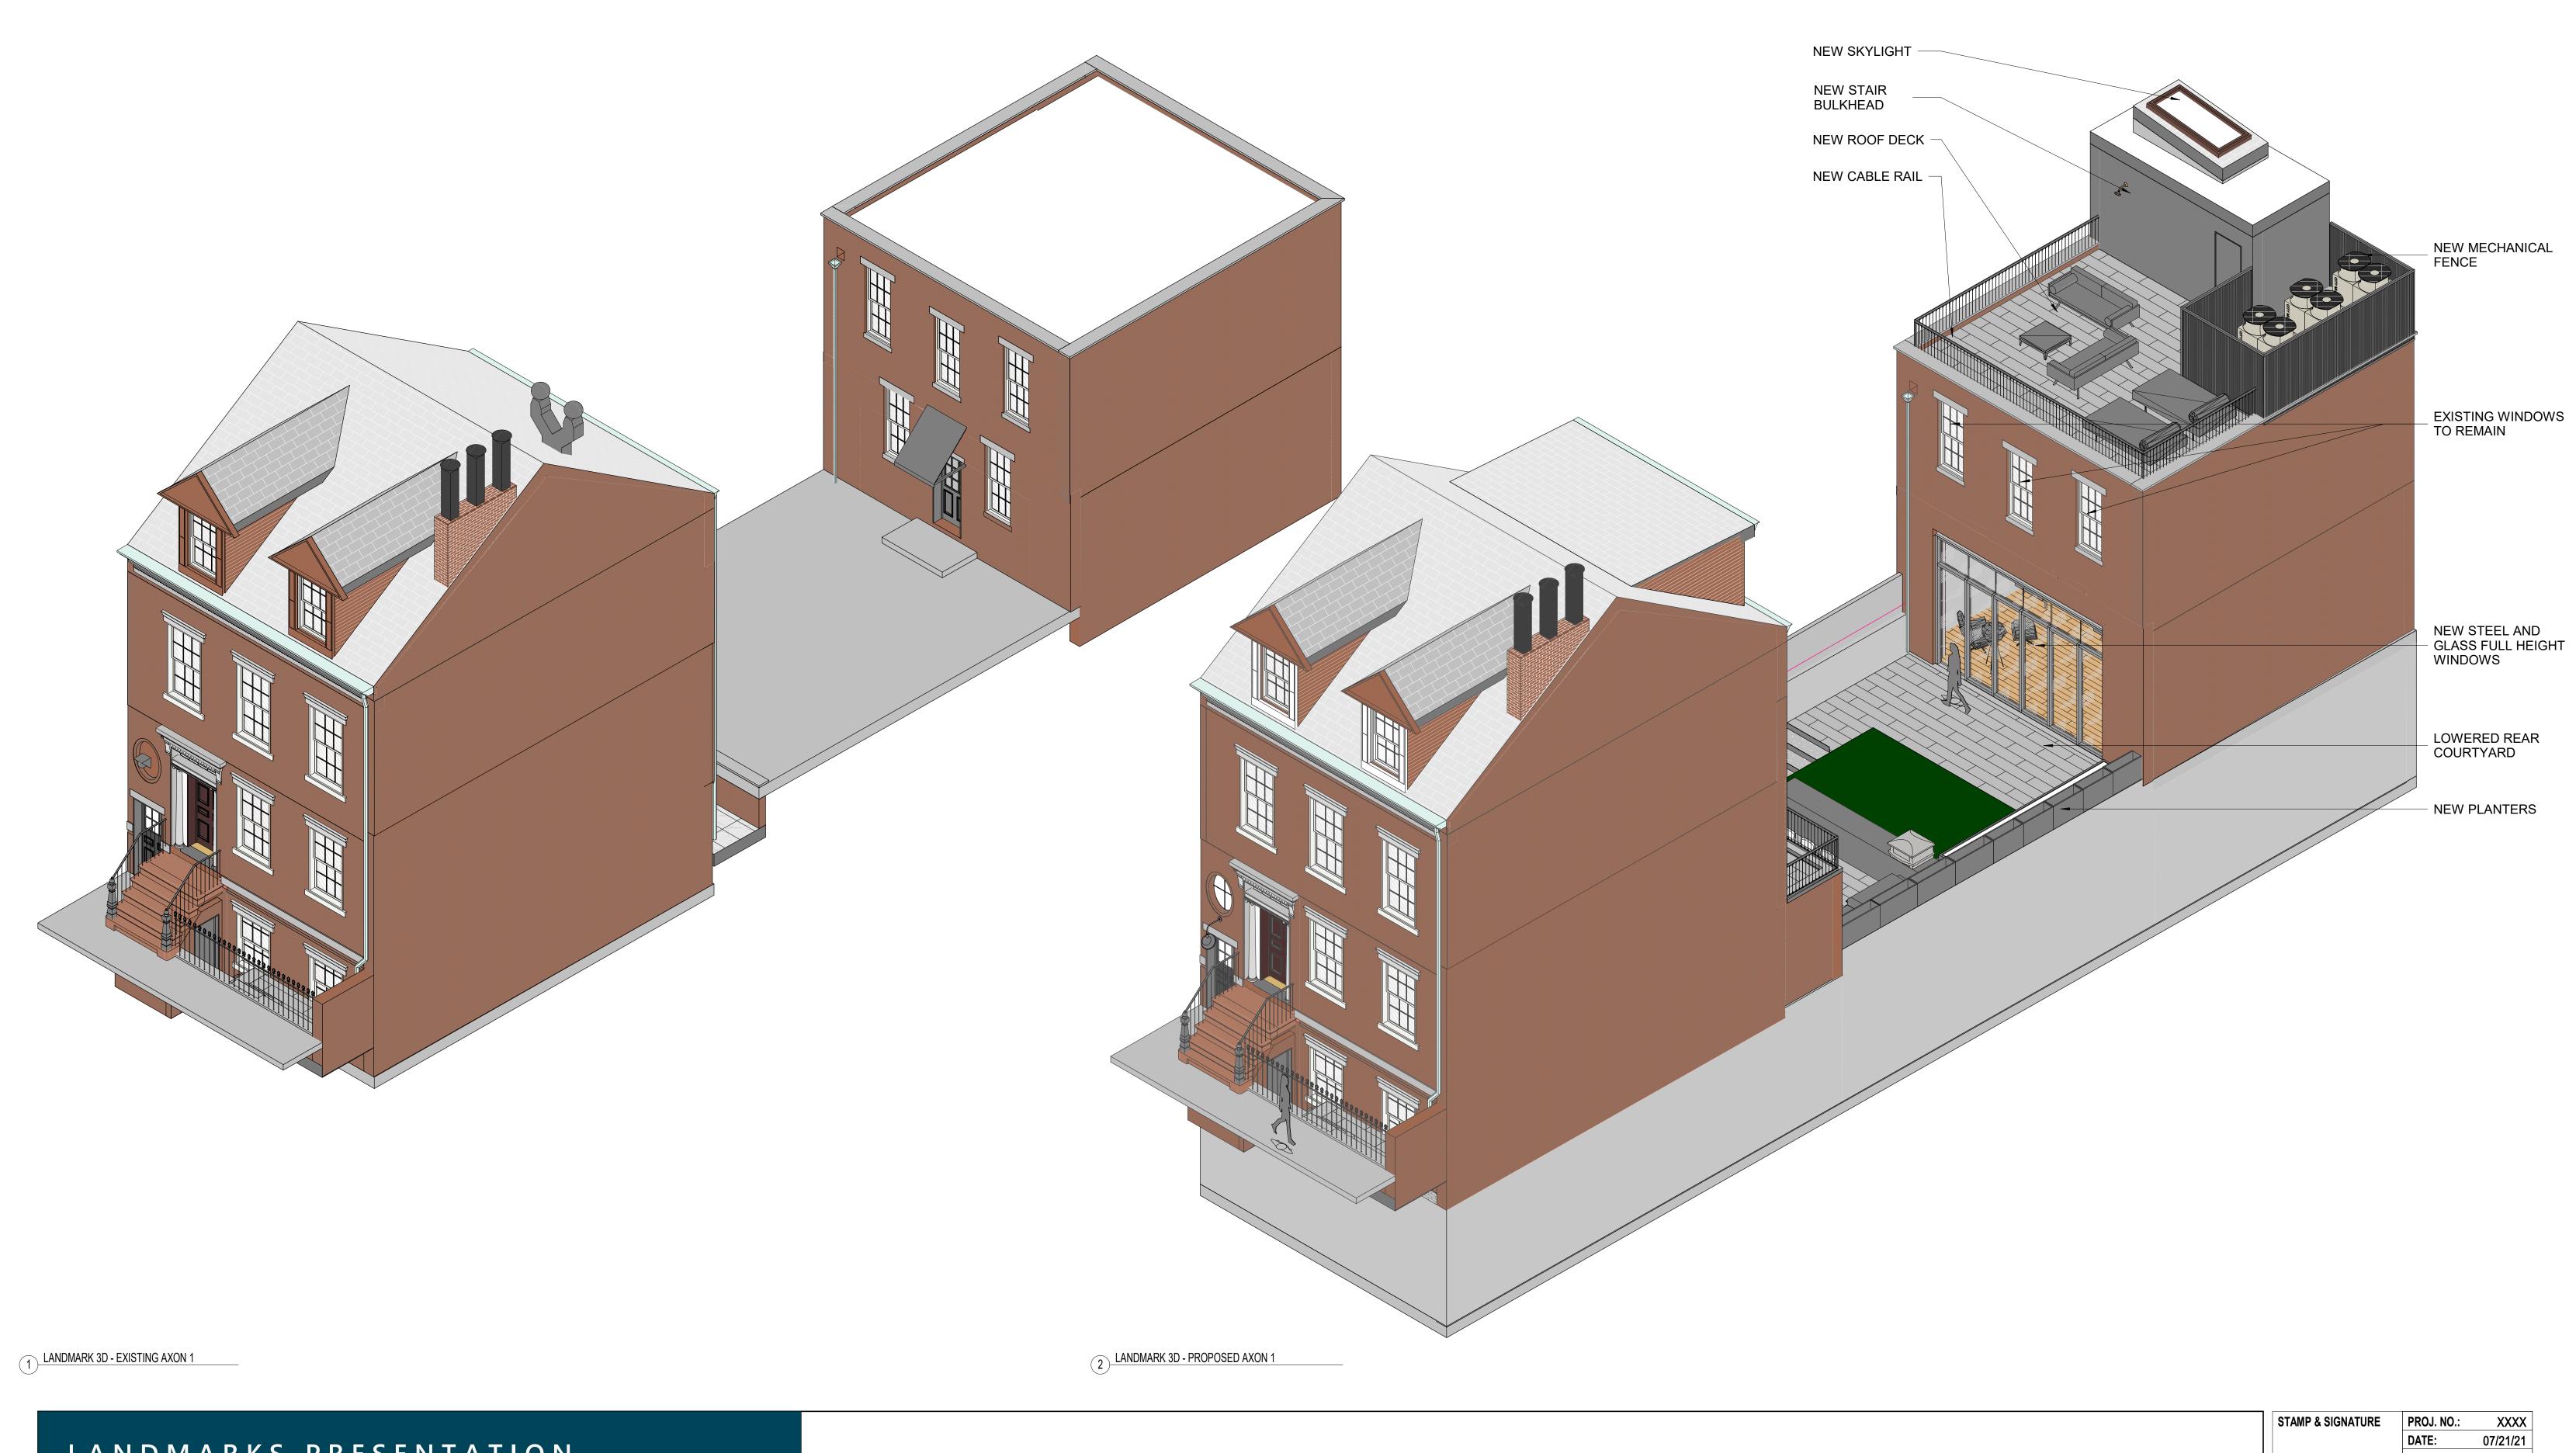

LANDMARKS PRESENTATION

277 BROADWAY STUDIO 1300 | NEW YORK, NY 10007 | T: 212.965 1244 | E: INFO@TURETTARCH.COM

THE TURETT COLLABORATIVE:

PROJECT NAME

131 CHARLES STREET

|                                                                                                                    |                    |                                            | STAMP & SIGNATURE | PROJ. NO.: |
|--------------------------------------------------------------------------------------------------------------------|--------------------|--------------------------------------------|-------------------|------------|
|                                                                                                                    |                    |                                            |                   | DATE: 07   |
| LANDMARKS PRESENTATION                                                                                             |                    |                                            |                   | SCALE:     |
|                                                                                                                    |                    |                                            |                   |            |
|                                                                                                                    | PROJECT NAME       | DRAWING TITLE                              |                   |            |
| THE TURETT COLLABORATIVE: 277 BROADWAY STUDIO 1300   NEW YORK, NY 10007   T: 212.965 1244   E: INFO@TURETTARCH.COM | 131 CHARLES STREET | LANDMARKS - EX'G AND PROPOSED AXONEMTRIC 1 |                   | LPC-       |