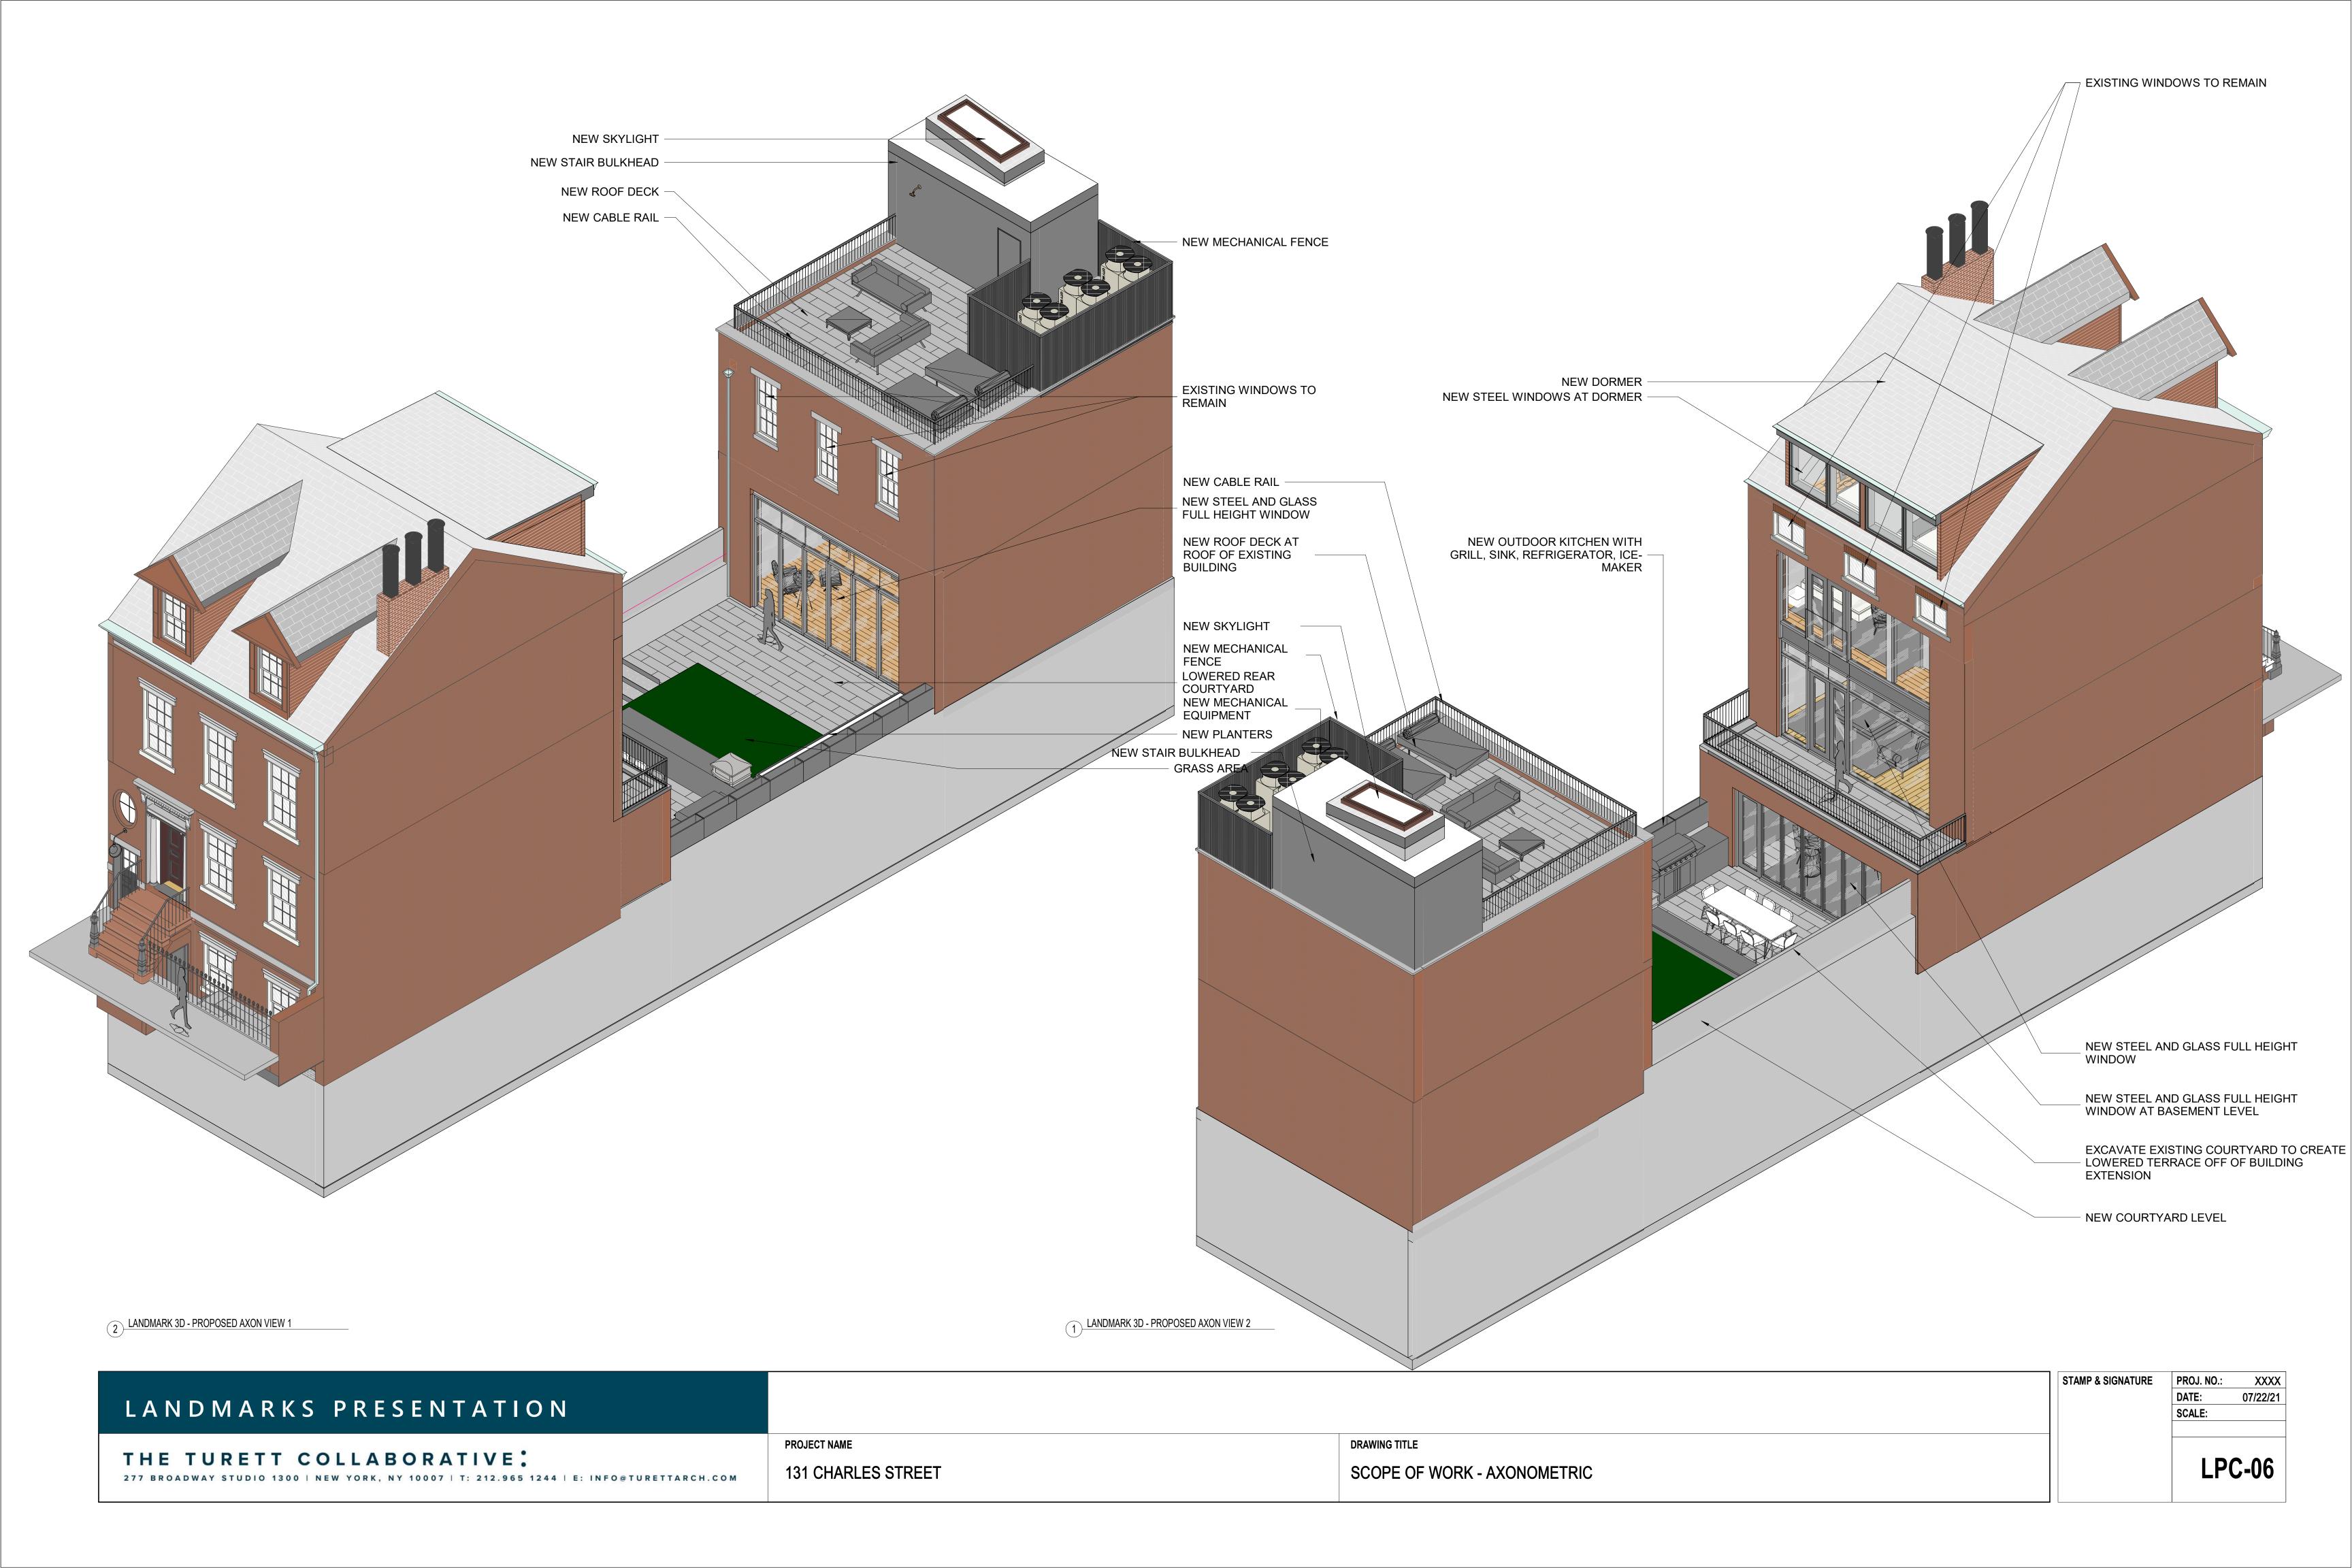

LANDMARKS PRESENTATION

277 BROADWAY STUDIO 1300 | NEW YORK, NY 10007 | T: 212.965 1244 | E: INFO@TURETTARCH.COM

THE TURETT COLLABORATIVE:

PROJECT NAME

131 CHARLES STREET

|                                                                                                                    |                    |                                            | STAMP & SIGNATURE | PROJ. NO.: |
|--------------------------------------------------------------------------------------------------------------------|--------------------|--------------------------------------------|-------------------|------------|
|                                                                                                                    |                    |                                            |                   | DATE: 07   |
| LANDMARKS PRESENTATION                                                                                             |                    |                                            |                   | SCALE:     |
|                                                                                                                    |                    |                                            |                   |            |
|                                                                                                                    | PROJECT NAME       | DRAWING TITLE                              |                   |            |
| THE TURETT COLLABORATIVE: 277 BROADWAY STUDIO 1300   NEW YORK, NY 10007   T: 212.965 1244   E: INFO@TURETTARCH.COM | 131 CHARLES STREET | LANDMARKS - EX'G AND PROPOSED AXONEMTRIC 1 |                   | LPC-       |