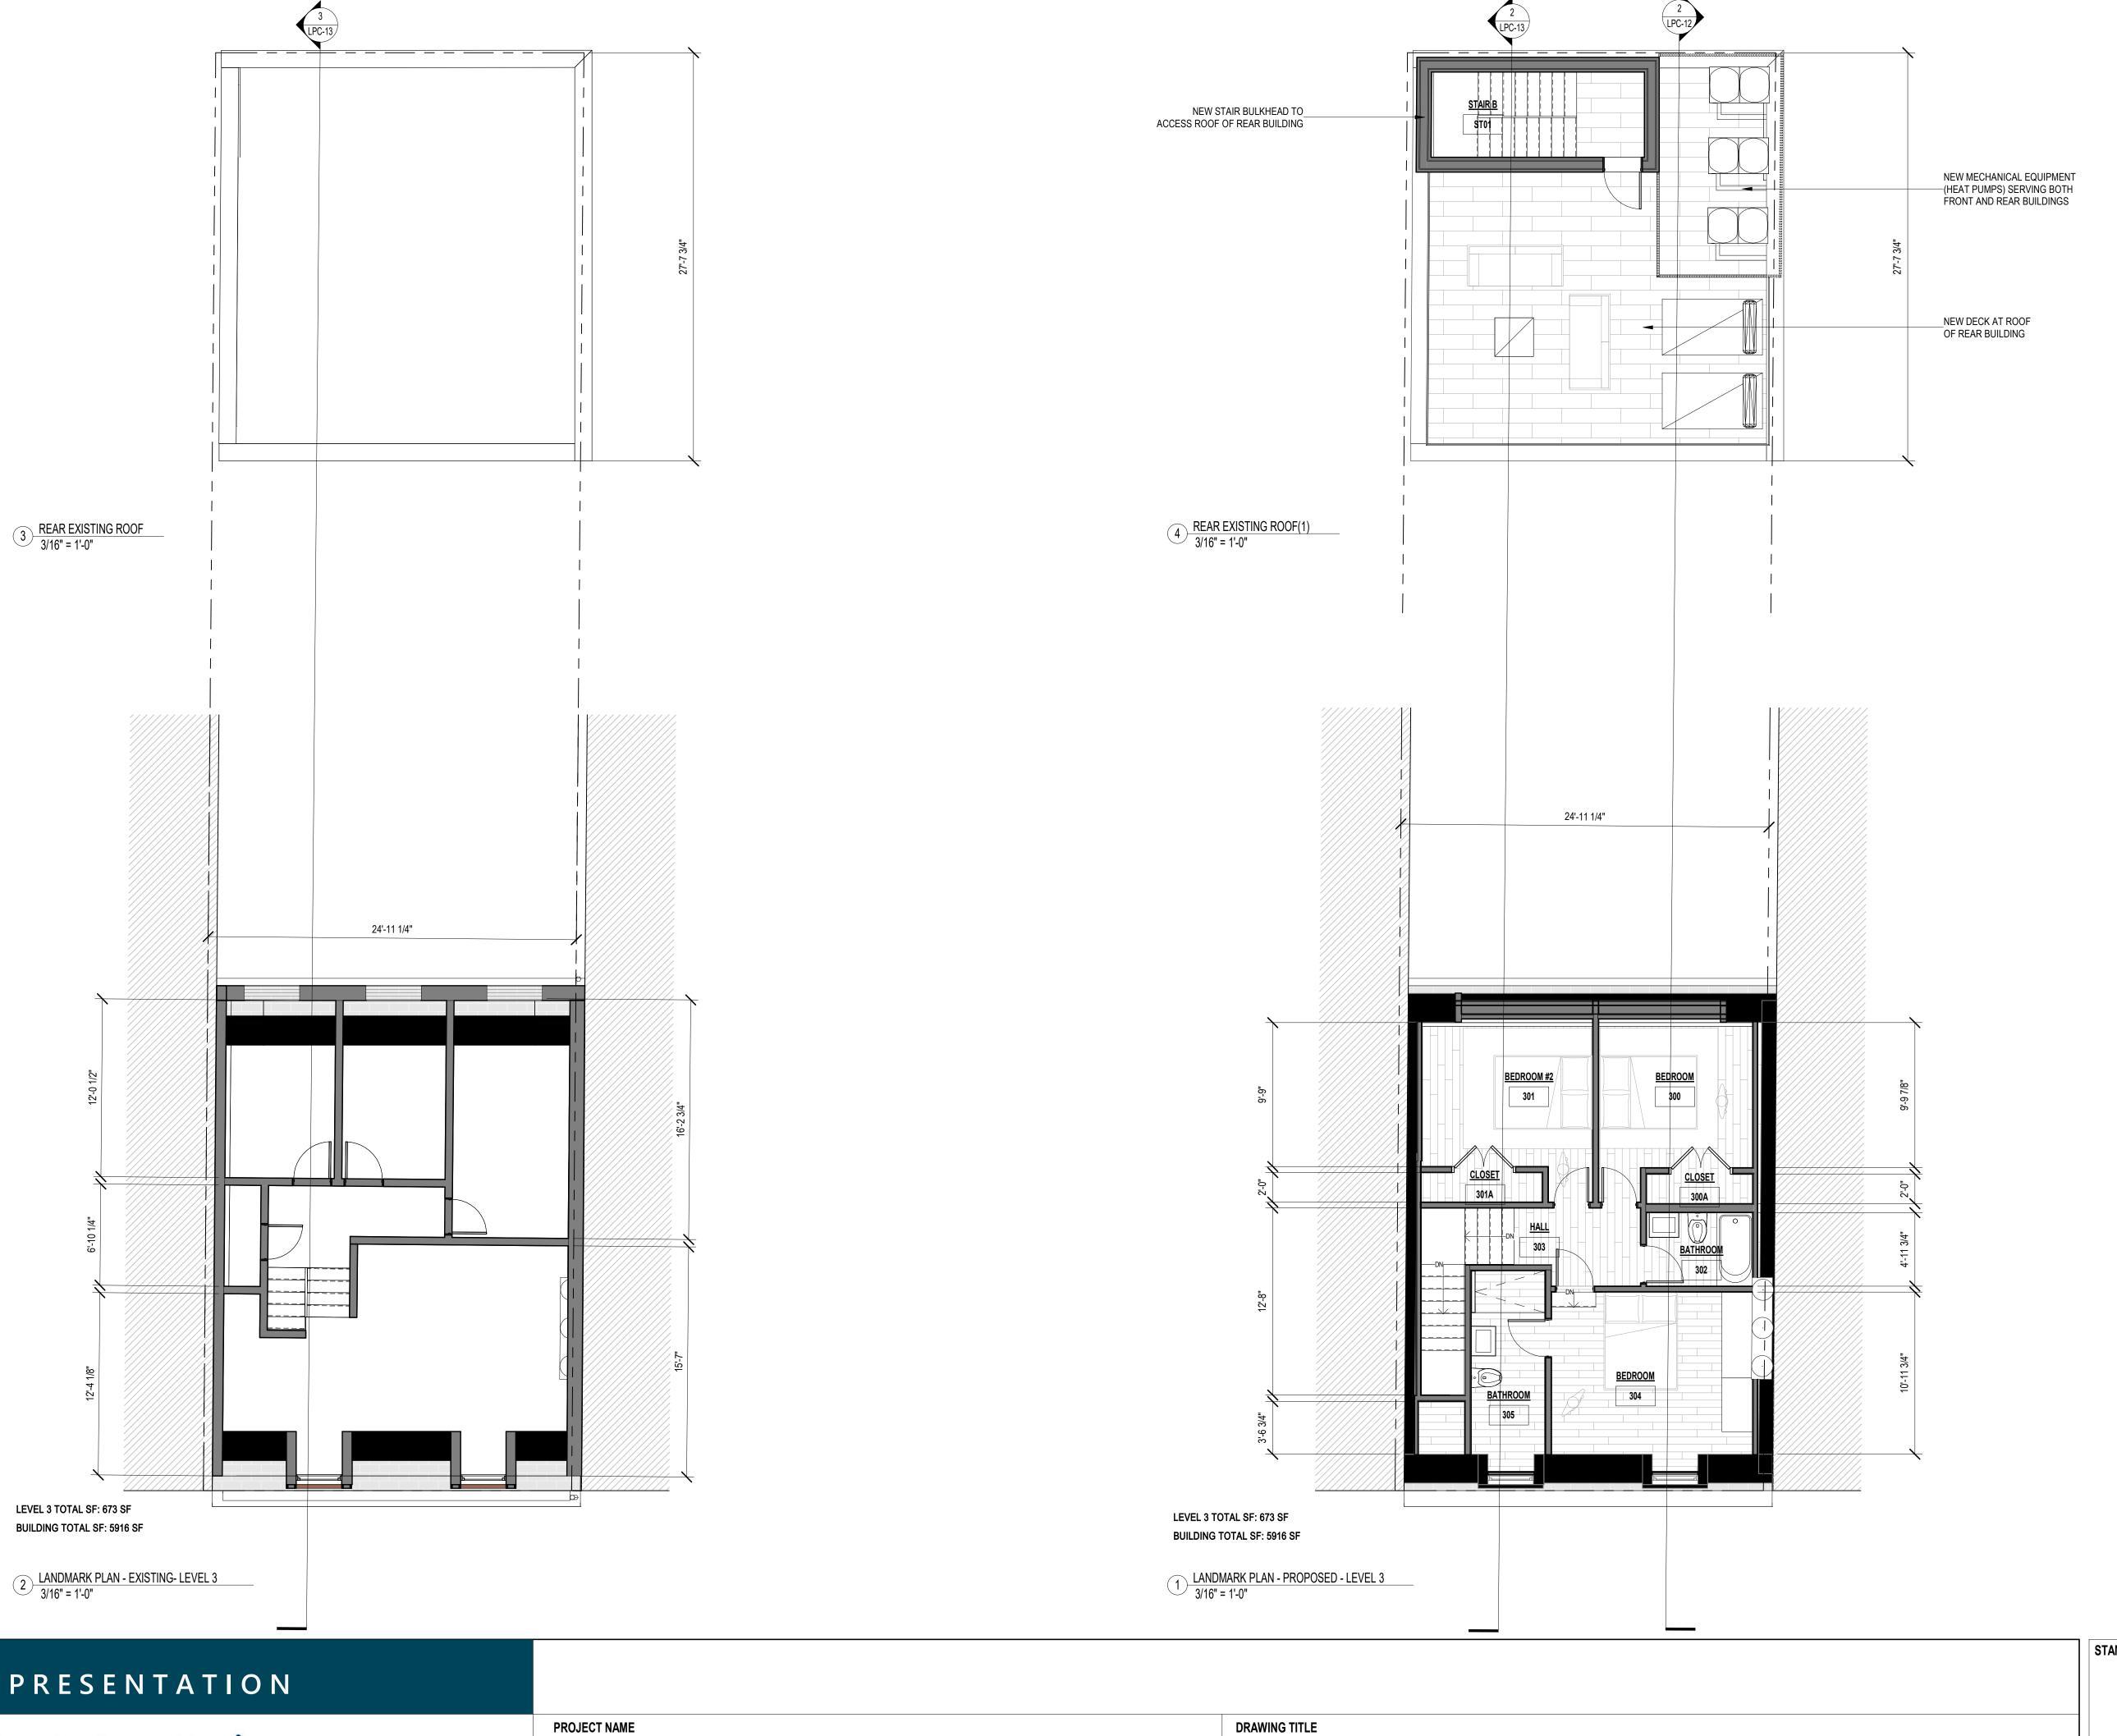

THE TURETT COLLABORATIVE:

277 BROADWAY STUDIO 1300 | NEW YORK, NY 10007 | T: 212.965 1244 | E: INFO@TURETTARCH.COM

131 CHARLES STREET

LANDMARKS - LEVEL 3 - EX'G AND PROPOSED PLANS

STAMP & SIGNATURE PROJ. NO.: 07/21/21 SCALE: 3/16" = 1'-0"