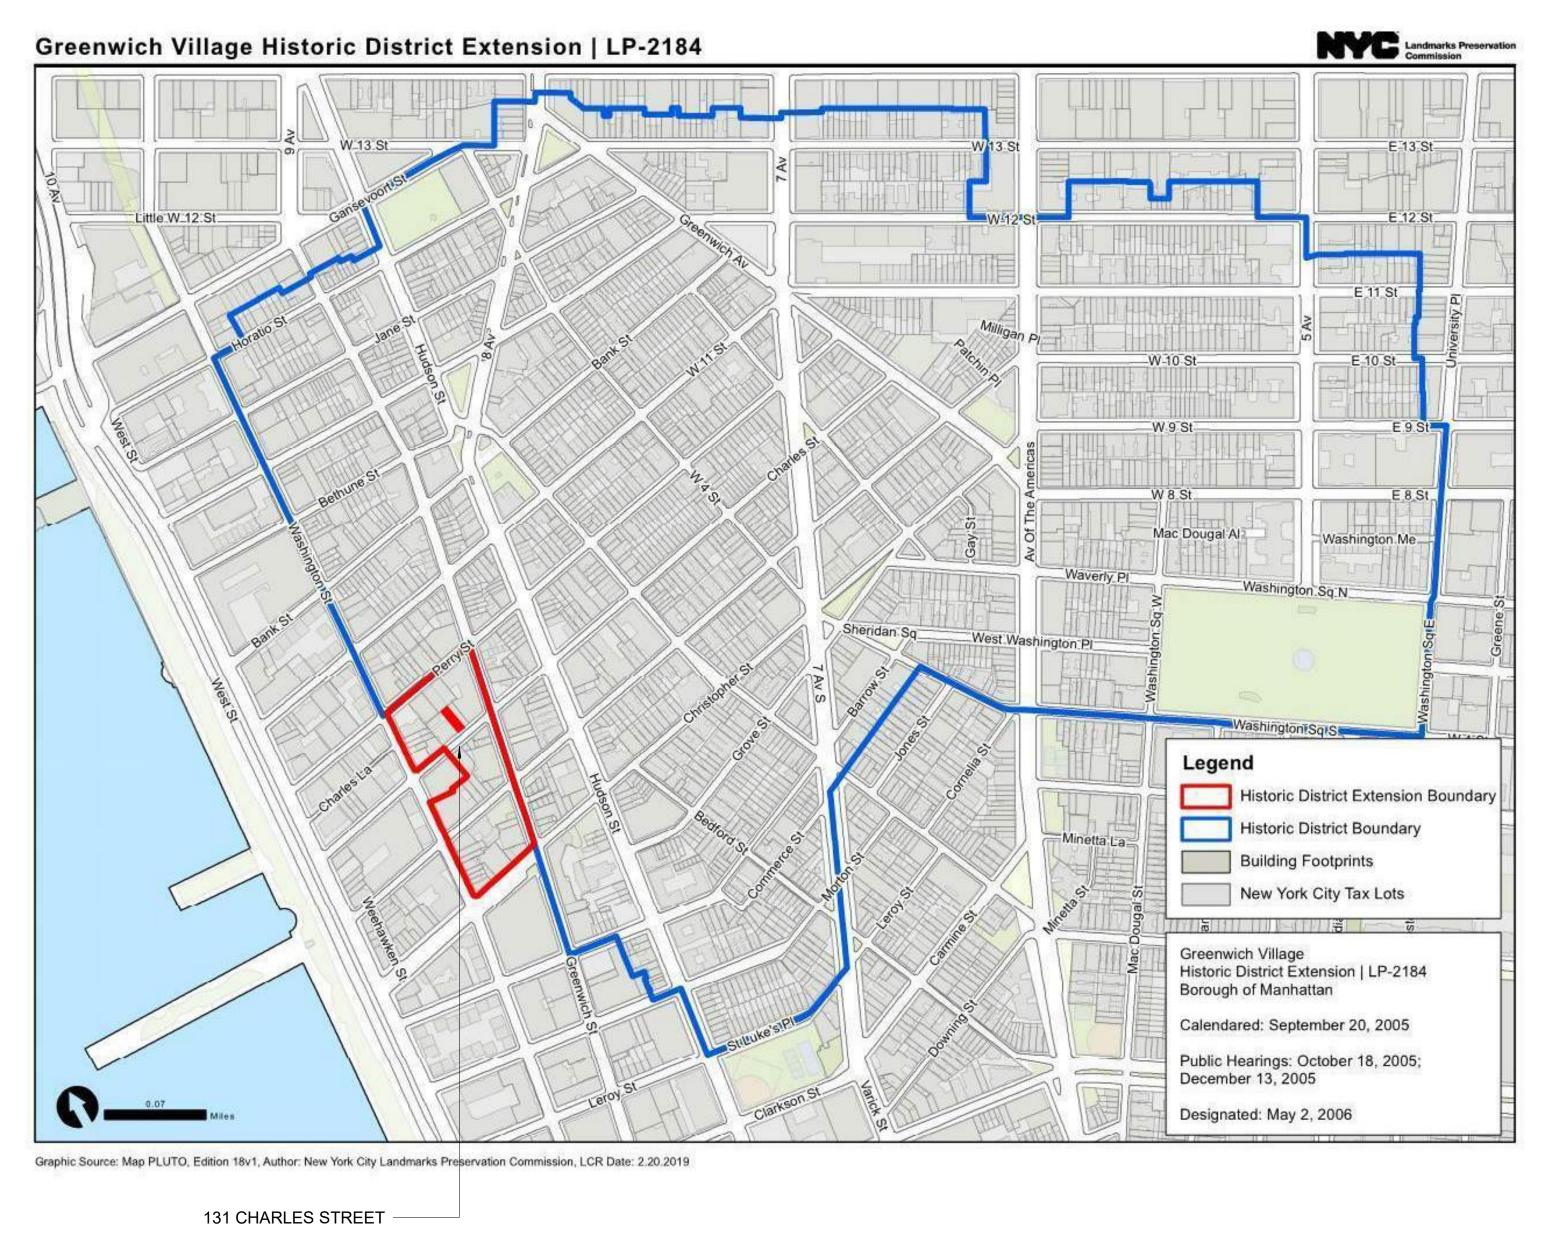

|                                                                                                                    |                    |               | STAN |
|--------------------------------------------------------------------------------------------------------------------|--------------------|---------------|------|
| LANDMARKS PRESENTATION                                                                                             |                    |               |      |
| THE THRETT COLLABORATIVE                                                                                           | PROJECT NAME       | DRAWING TITLE |      |
| THE TURETT COLLABORATIVE: 277 BROADWAY STUDIO 1300   NEW YORK, NY 10007   T: 212.965 1244   E: INFO@TURETTARCH.COM | 131 CHARLES STREET | LOCATION PLAN |      |