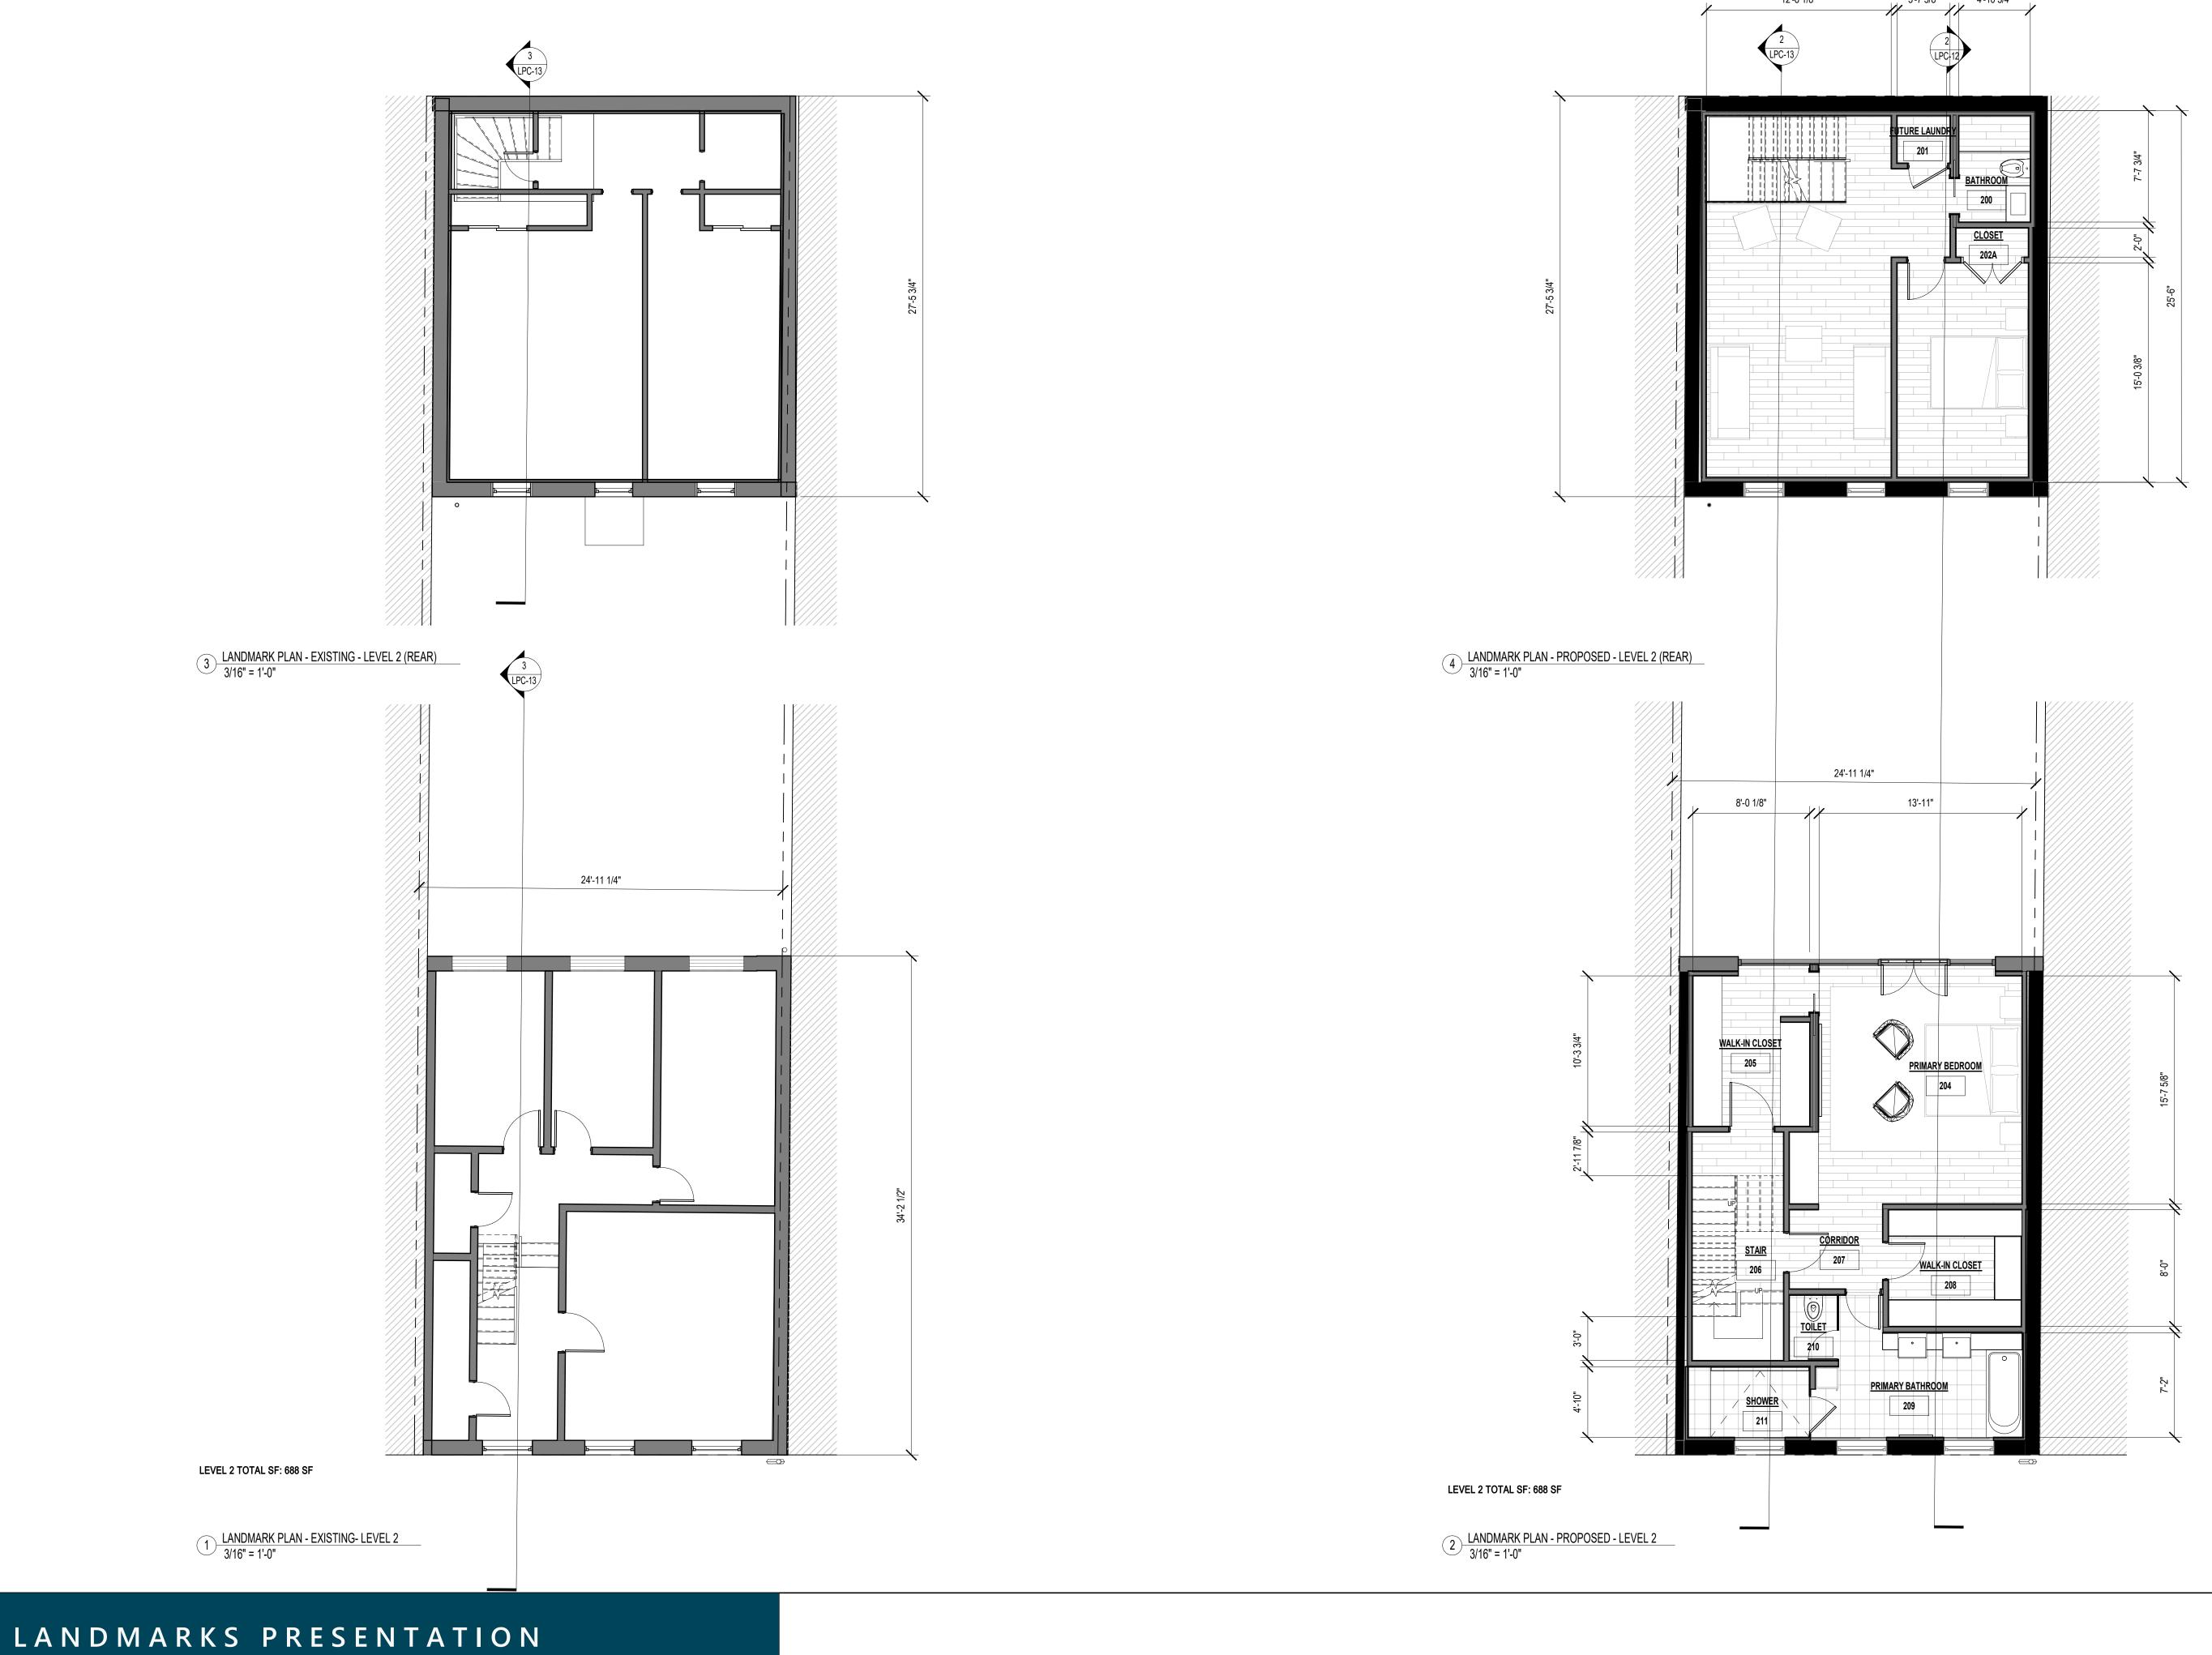

LEVEL 1 TOTAL SF: 1347 SF

131 CHARLES STREET

LANDMARKS - LEVEL 1 EX'G AND PROPOSED PLANS

STAMP & SIGNATURE PROJ. NO.: 07/21/21 SCALE: 3/16" = 1'-0"

**DRAWING TITLE** 

LANDMARKS - LEVEL 2 - EX'G AND PROPOSED PLANS

PROJECT NAME

131 CHARLES STREET

THE TURETT COLLABORATIVE:

277 BROADWAY STUDIO 1300 | NEW YORK, NY 10007 | T: 212.965 1244 | E: INFO@TURETTARCH.COM

STAMP & SIGNATURE PROJ. NO.:

07/21/21

SCALE: 3/16" = 1'-0"

LANDMARKS PRESENTATION