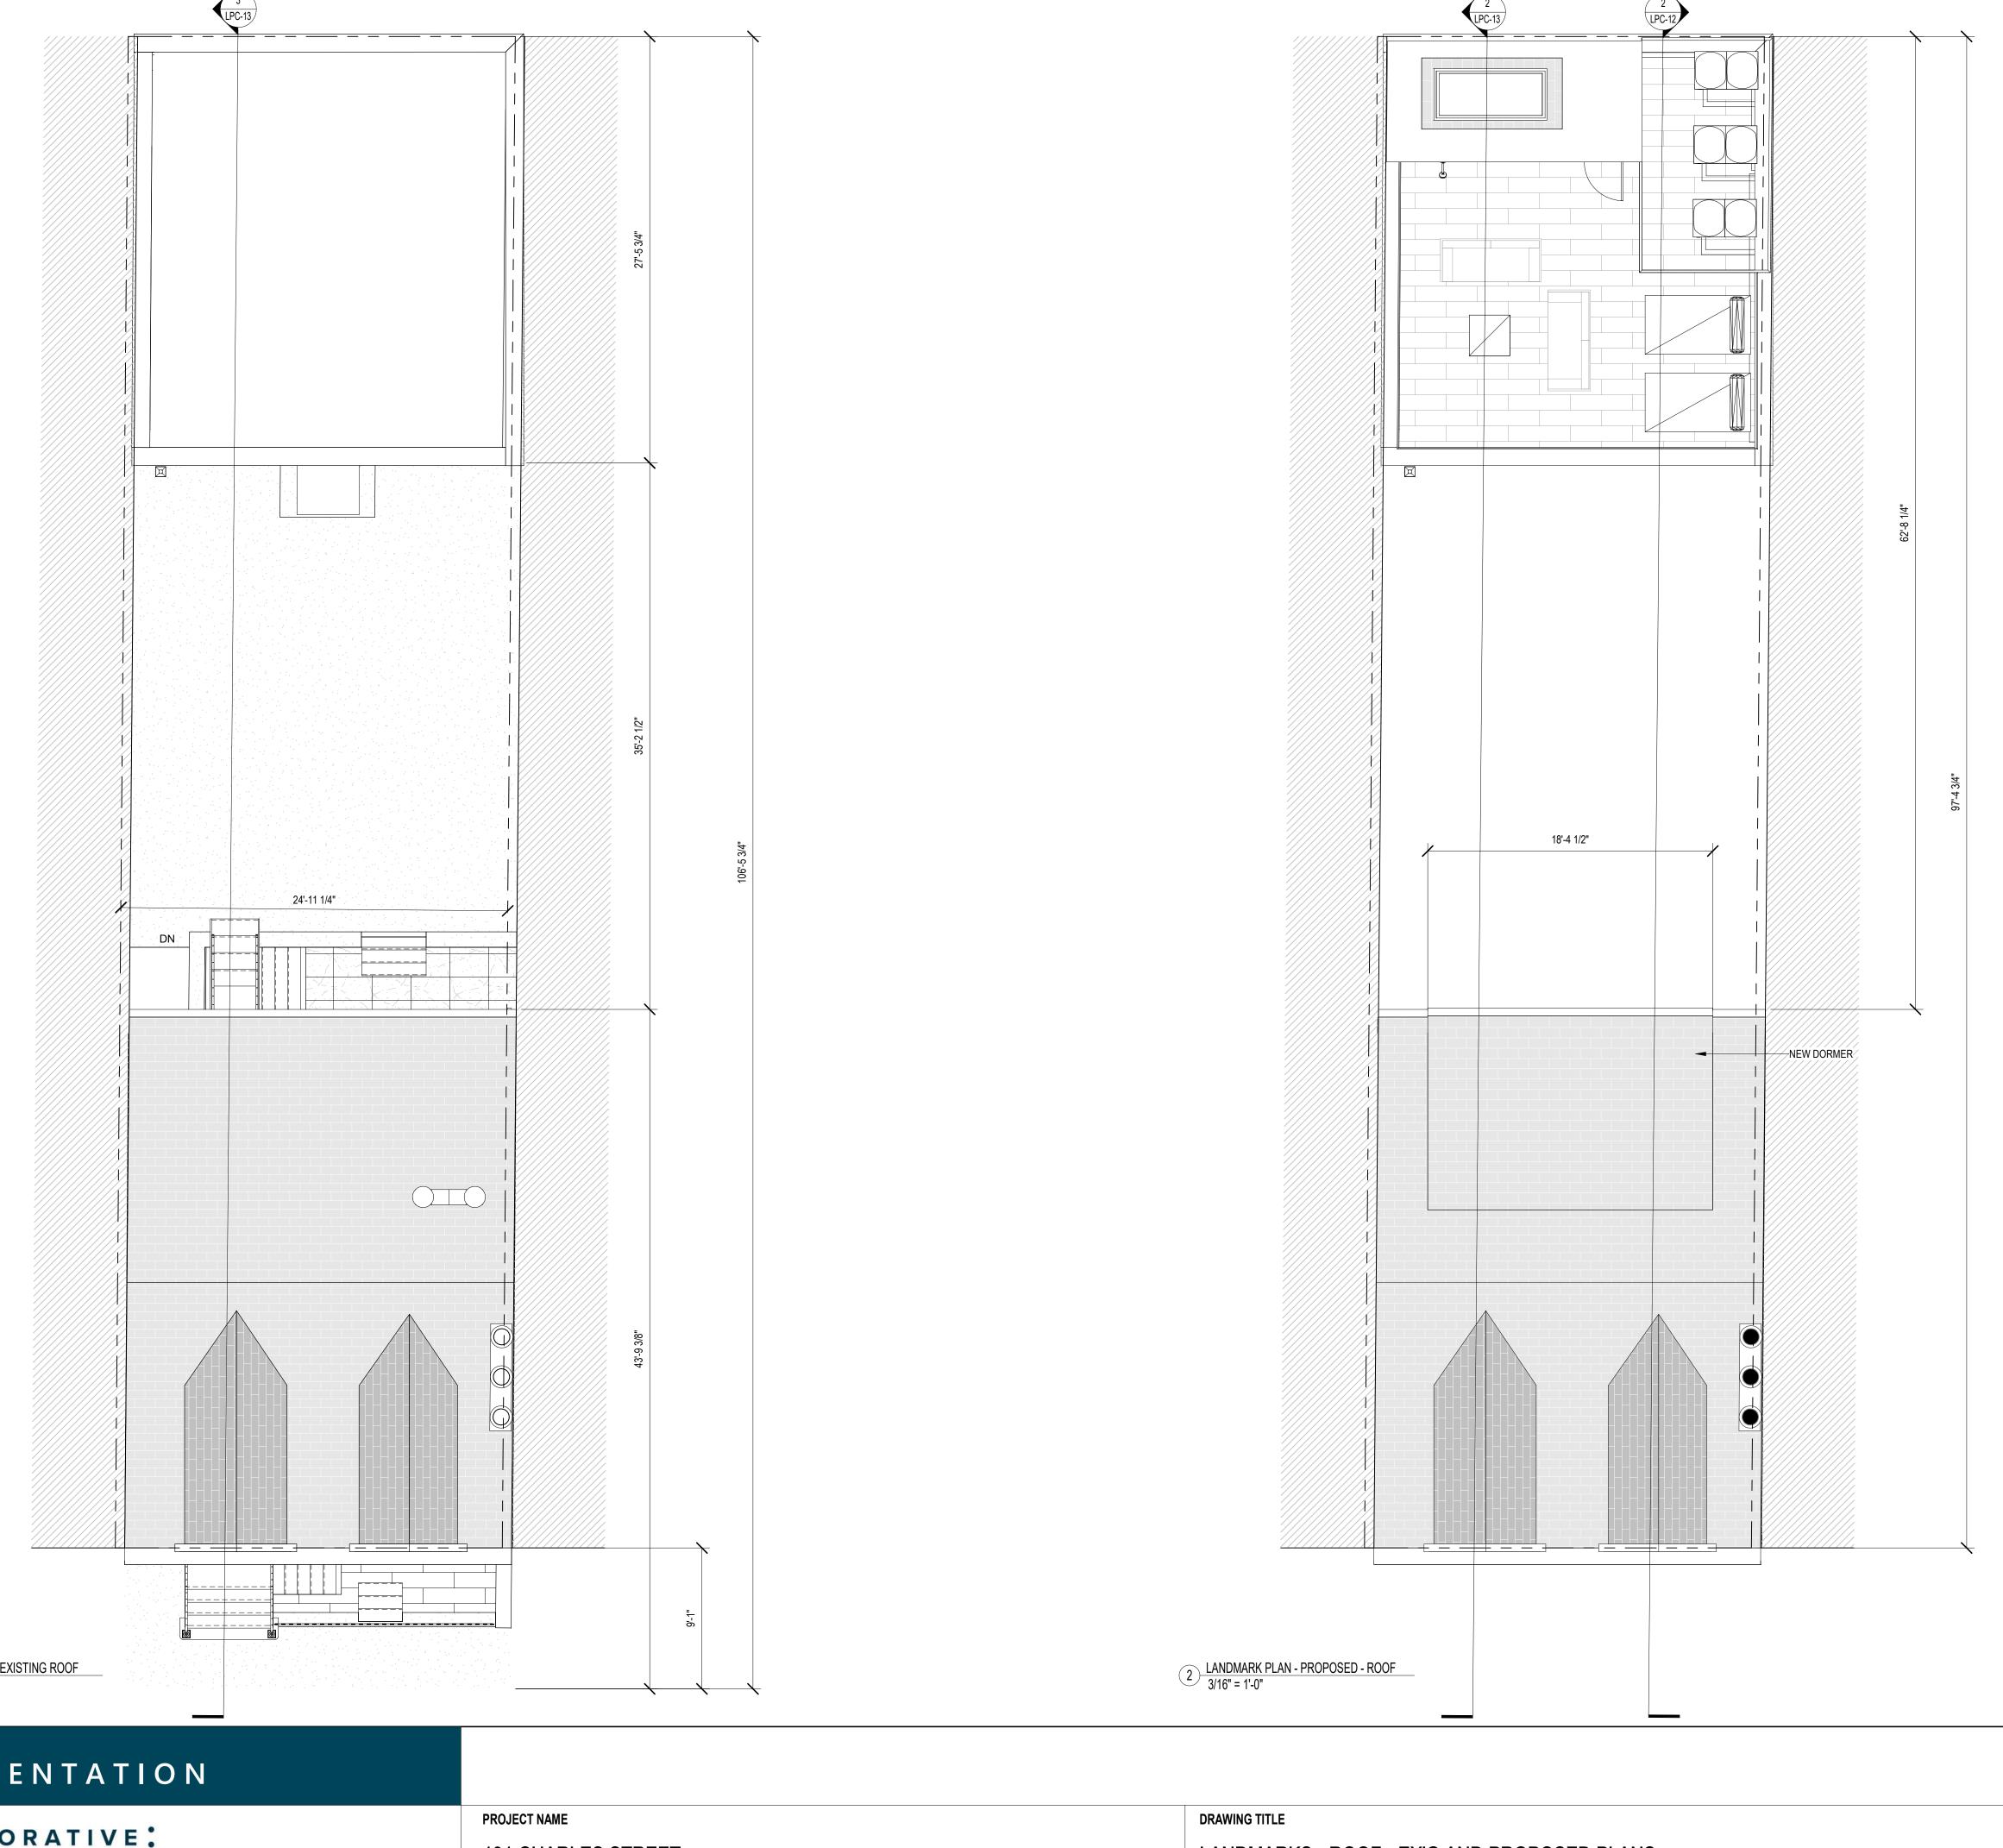

LANDMARKS PRESENTATION THE TURETT COLLABORATIVE: 131 CHARLES STREET LANDMARKS - ROOF - EX'G AND PROPOSED PLANS 277 BROADWAY STUDIO 1300 | NEW YORK, NY 10007 | T: 212.965 1244 | E: INFO@TURETTARCH.COM

STAMP & SIGNATURE PROJ. NO.: 07/21/21 SCALE: 3/16" = 1'-0" LPC-19