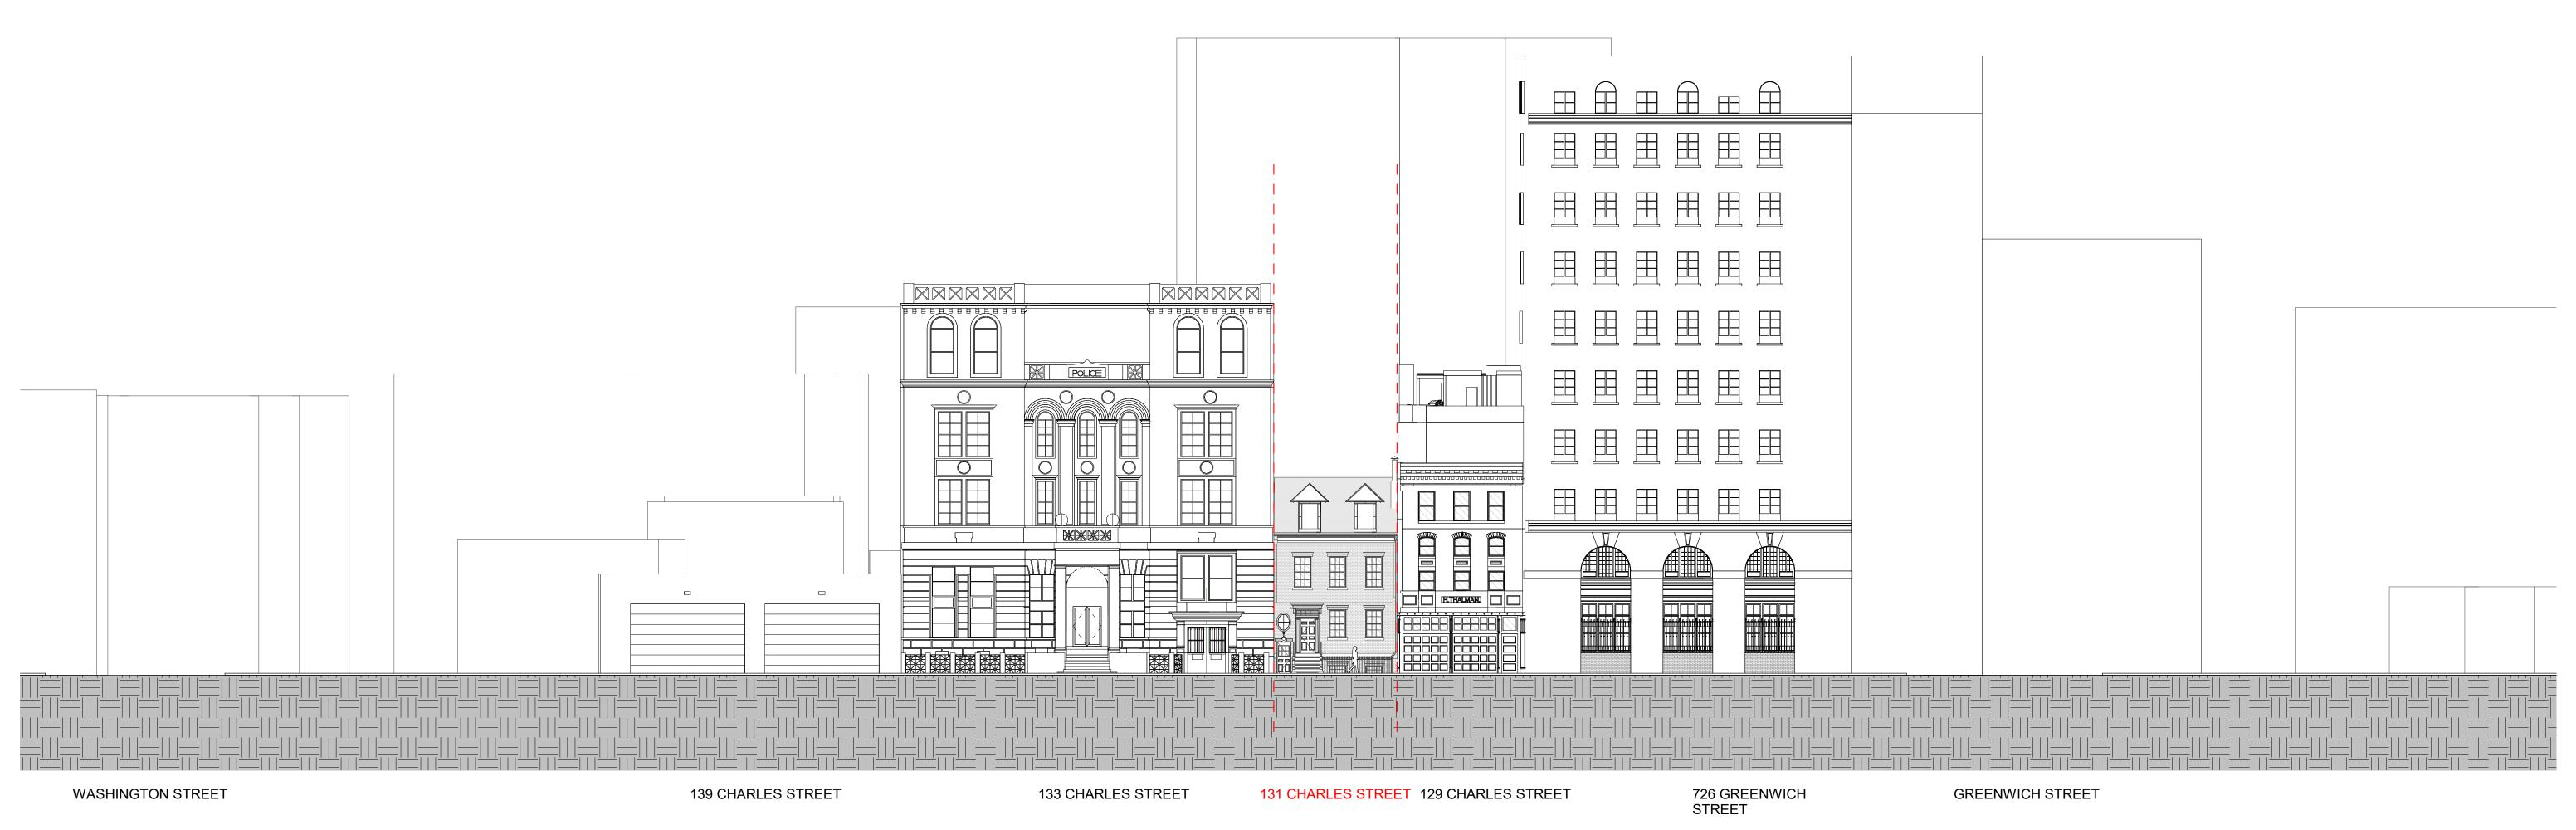

Proposed Elevation LPC
1/16" = 1'-0"

| LANDMARKS PRESENTATION                                                                                             |                    |                  |
|--------------------------------------------------------------------------------------------------------------------|--------------------|------------------|
| THE THRETT COLLABORATIVE                                                                                           | PROJECT NAME       | DRAWING TITLE    |
| THE TURETT COLLABORATIVE: 277 BROADWAY STUDIO 1300   NEW YORK, NY 10007   T: 212.965 1244   E: INFO@TURETTARCH.COM | 131 CHARLES STREET | BLOCK ELEVATIONS |

| STAMP & SIGNATURE | PROJ. NO.: | XXXX          |
|-------------------|------------|---------------|
|                   | DATE:      | 07/22/21      |
|                   | SCALE:     | 1/16" = 1'-0" |
|                   |            |               |
|                   |            |               |
|                   |            | C 02          |
|                   | LP         | C-03          |