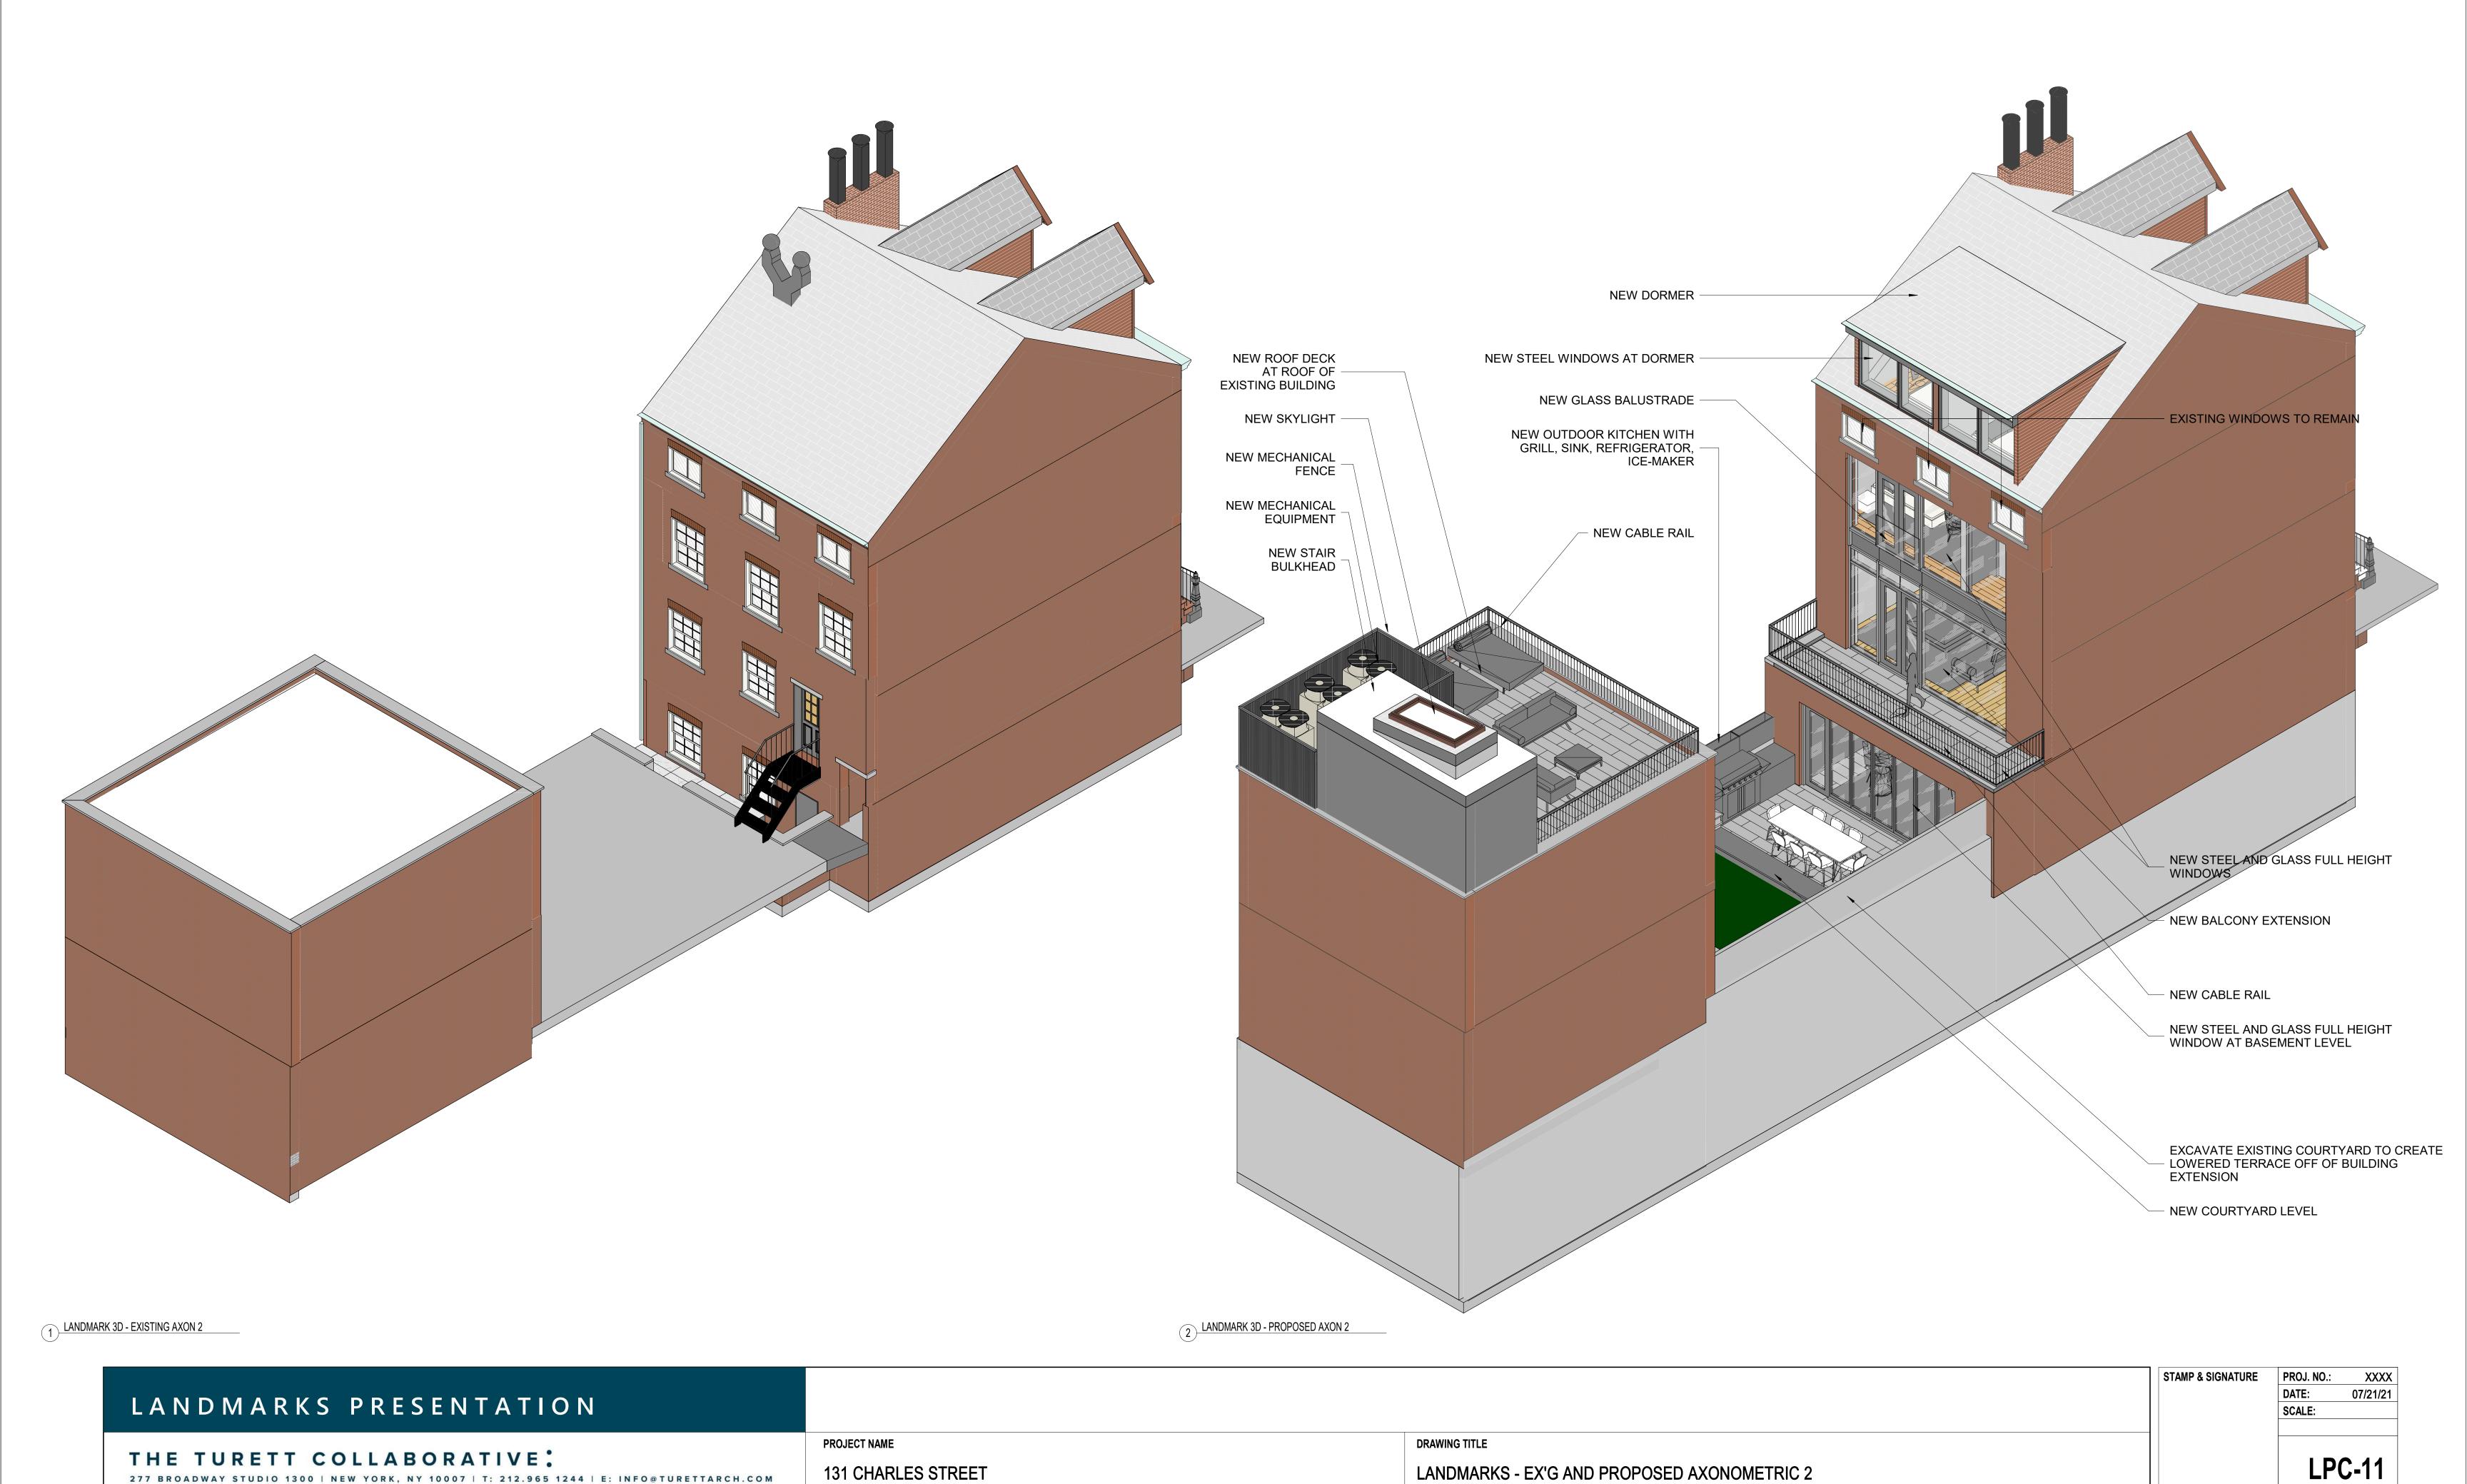

LANDMARKS PRESENTATION

277 BROADWAY STUDIO 1300 | NEW YORK, NY 10007 | T: 212.965 1244 | E: INFO@TURETTARCH.COM

THE TURETT COLLABORATIVE:

PROJECT NAME

131 CHARLES STREET

|                                                                                                                    |                    |                                            | STAMP & SIGNATURE | PROJ. NO.: |
|--------------------------------------------------------------------------------------------------------------------|--------------------|--------------------------------------------|-------------------|------------|
|                                                                                                                    |                    |                                            |                   | DATE: 07   |
| LANDMARKS PRESENTATION                                                                                             |                    |                                            |                   | SCALE:     |
|                                                                                                                    |                    |                                            |                   |            |
|                                                                                                                    | PROJECT NAME       | DRAWING TITLE                              |                   |            |
| THE TURETT COLLABORATIVE: 277 BROADWAY STUDIO 1300   NEW YORK, NY 10007   T: 212.965 1244   E: INFO@TURETTARCH.COM | 131 CHARLES STREET | LANDMARKS - EX'G AND PROPOSED AXONEMTRIC 1 |                   | LPC-       |