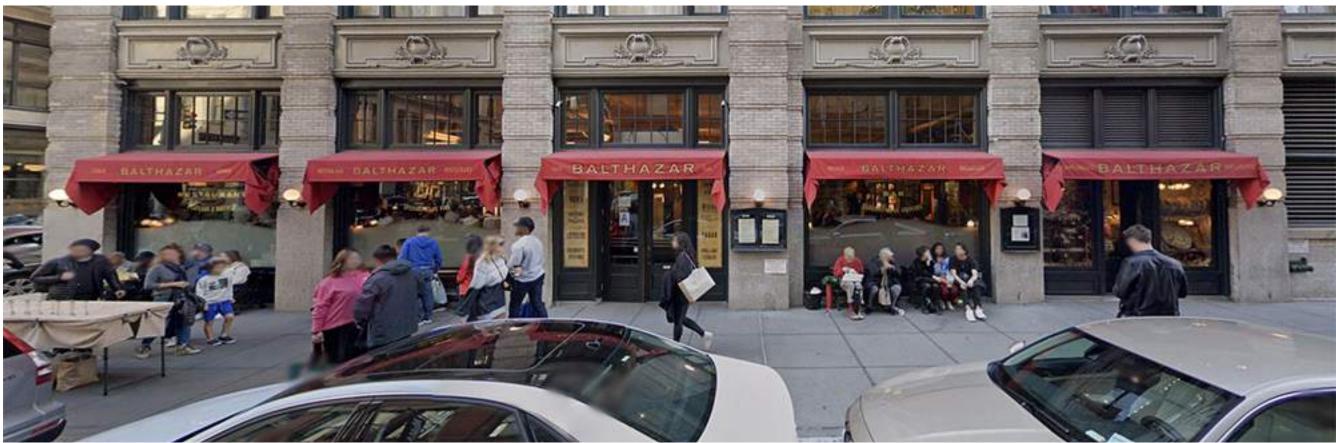

PECIALTIES

PUCK BUILDING
275 MULBERRY STREET
NYC

LANDMARKS PRESERVATION SUBMISSION AWNING, FLAGPOLE & BANNER, INTERIOR VITRINES 9.14.21





- AWNING
- 2 FLAGPOLE & BANNER WINDOW VITRINE



E. HOUSTON & MULBERRY



LAFAYETTE STREET



**MULBERRY STREET** 









01 Proposed Plan
| Scale: 3/16" = 1'-0"



EXISTING CONDITIONS: 275 MULBERRY STREET (CORNER OF MULBERRY AND JERSEY STREETS)



PROPOSED: 275 MULBERRY STREET (CORNER OF MULBERRY AND JERSEY STREETS)



01 Existing Facade Elevation (Mulberry Street)



02 Proposed Facade Elevation (Mulberry Street)
Scale: 1/4" = 1"-0"



EXISTING CONDITIONS: CORNER OF LAFAYETTE AND JERSEY STREETS



PROPOSED: CORNER OF LAFAYETTE AND JERSEY STREETS





PROPOSED: SIGN AND INTERIOR VITRINE AT CORNER OF LAFAYETTE AND JERSEY STREETS

## APPENDIX







AWNINGS: LOCAL PRECEDENTS, IN VARYING SCALES