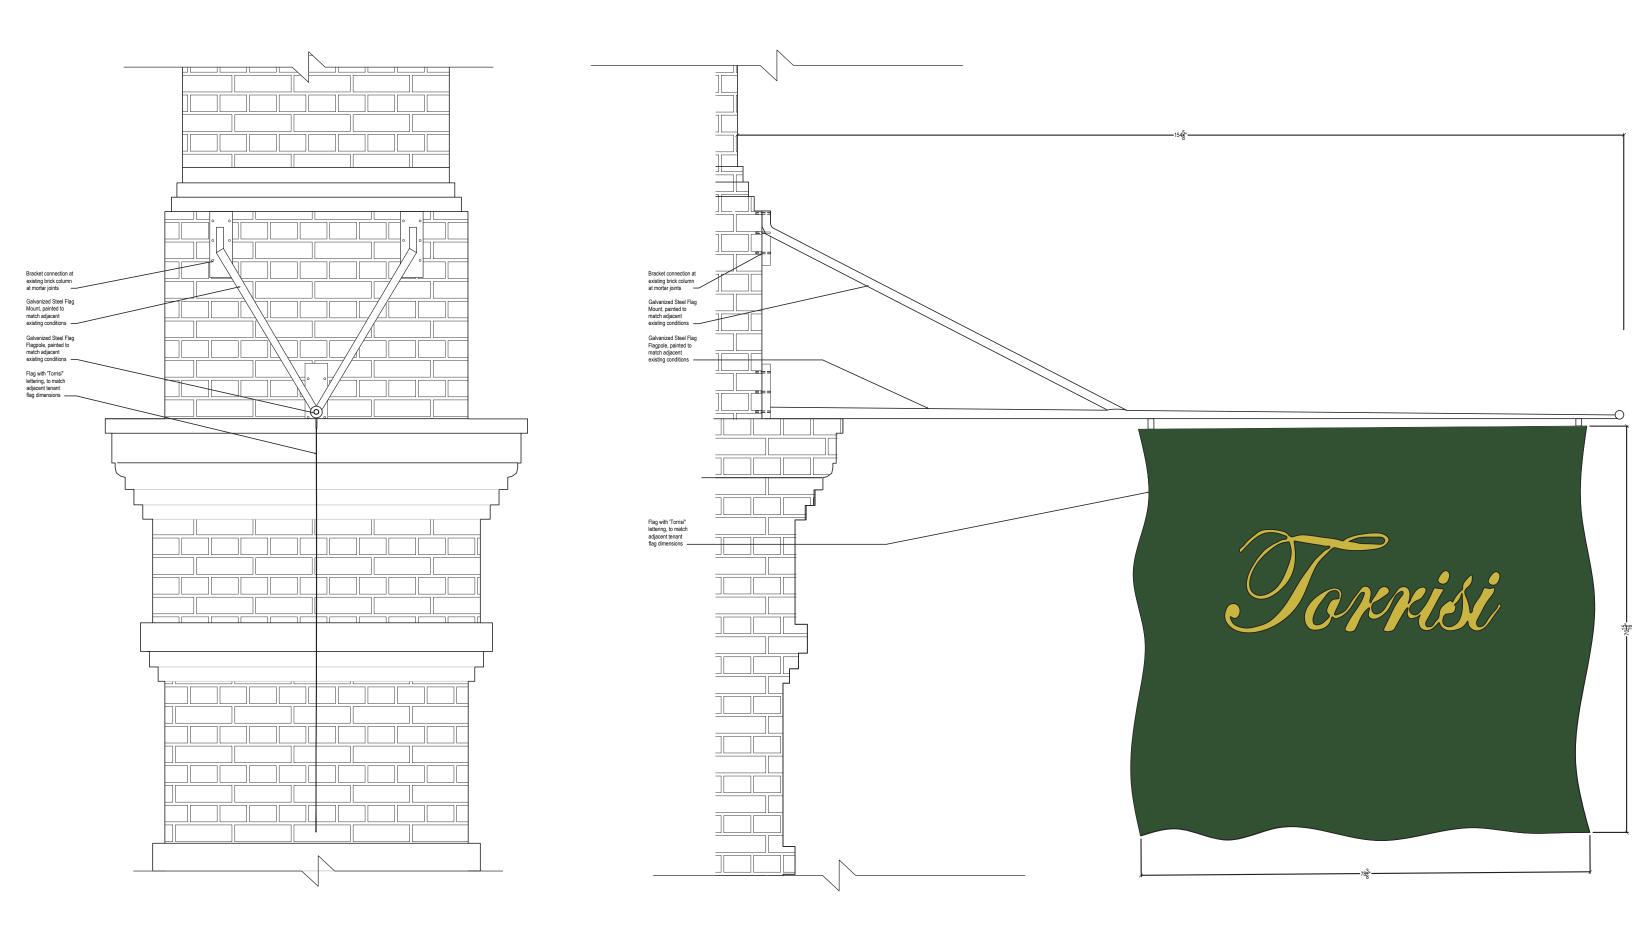

## TORRISI ITALIAN SPECIALTIES

PUCK BUILDING
275 MULBERRY STREET
NYC

LANDMARKS PRESERVATION SUBMISSION AWNING, FLAGPOLE & BANNER, INTERIOR VITRINES 9.14.21

- AWNING
- 2 FLAGPOLE & BANNER WINDOW VITRINE

E. HOUSTON & MULBERRY