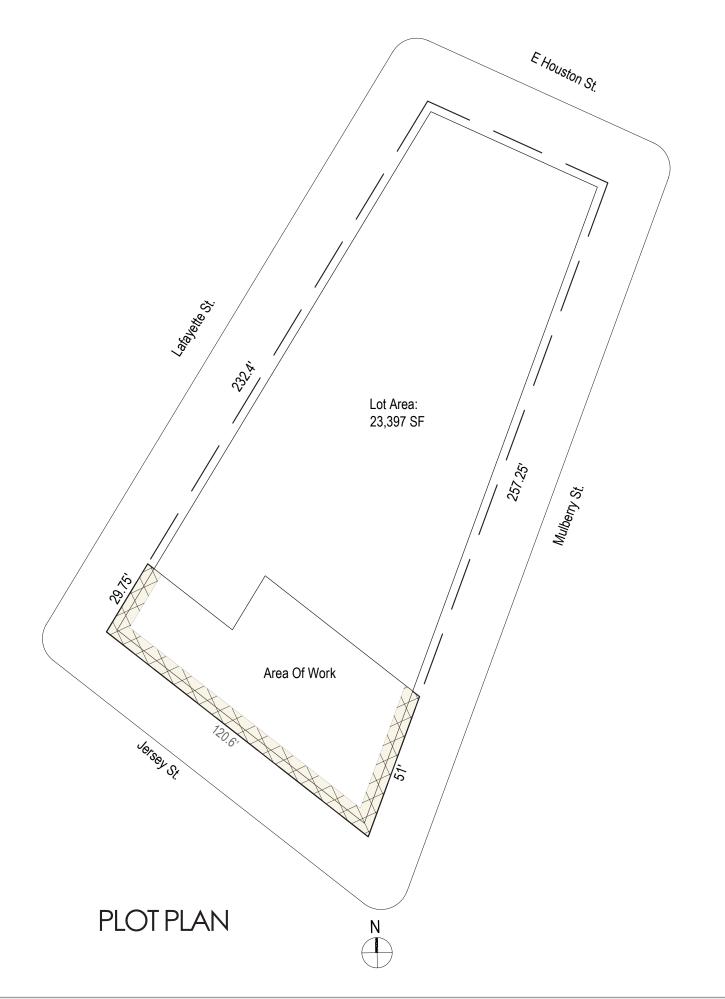

## TORRISI ITALIAN SPECIALTIES

PUCK BUILDING
275 MULBERRY STREET
NYC

LANDMARKS PRESERVATION SUBMISSION AWNING, FLAGPOLE & BANNER, INTERIOR VITRINES 9.14.21

- AWNING
- 2 FLAGPOLE & BANNER WINDOW VITRINE

E. HOUSTON & MULBERRY

LAFAYETTE STREET

**MULBERRY STREET** 

01 Proposed Plan
| Scale: 3/16" = 1'-0"

EXISTING CONDITIONS: 275 MULBERRY STREET (CORNER OF MULBERRY AND JERSEY STREETS)

PROPOSED: 275 MULBERRY STREET (CORNER OF MULBERRY AND JERSEY STREETS)