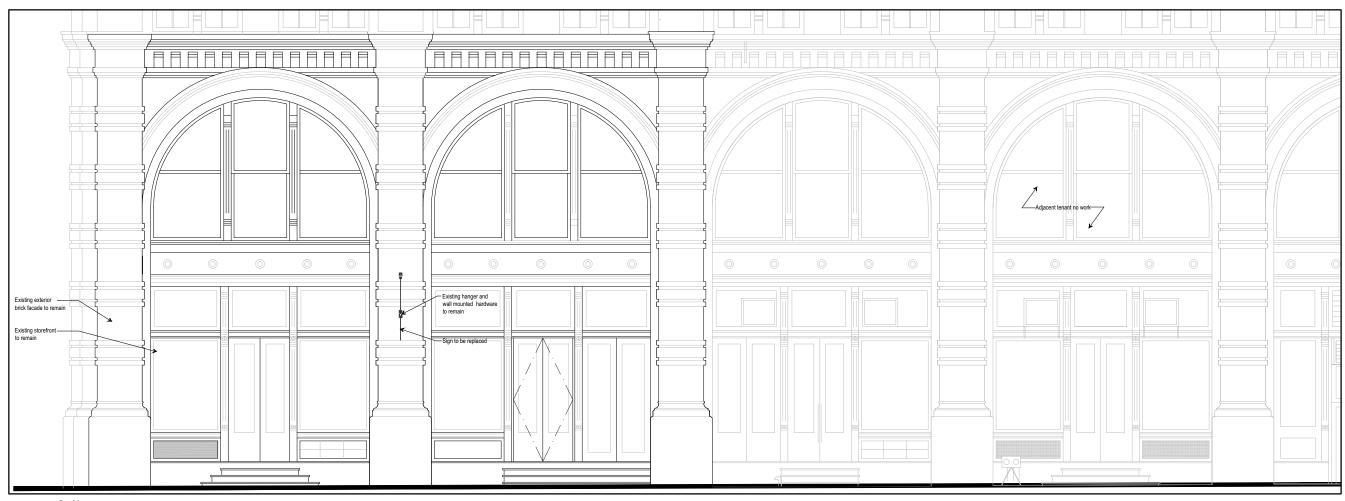

01 Existing Facade Elevation (Mulberry Street)

02 Proposed Facade Elevation (Mulberry Street)
Scale: 1/4" = 1"-0"

EXISTING CONDITIONS: CORNER OF LAFAYETTE AND JERSEY STREETS

PROPOSED: CORNER OF LAFAYETTE AND JERSEY STREETS