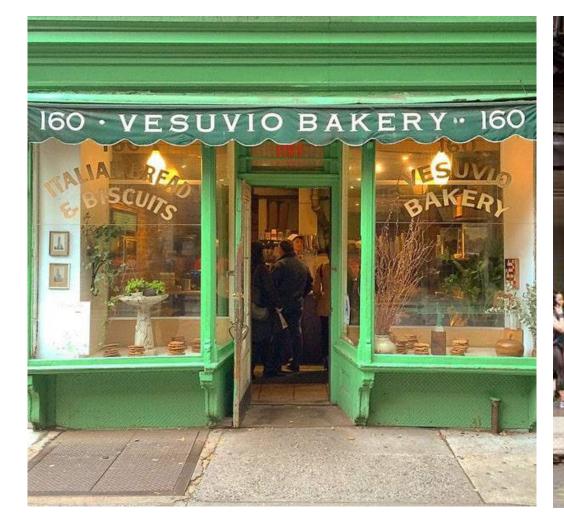

AN SPECIALTIES

PUCK BUILDING
275 MULBERRY STREET
NYC

LANDMARKS PRESERVATION SUBMISSION AWNING, FLAGPOLE & BANNER, INTERIOR VITRINES 9.14.21





- AWNING
- 2 FLAGPOLE & BANNER WINDOW VITRINE



E. HOUSTON & MULBERRY



LAFAYETTE STREET



**MULBERRY STREET** 









01 Proposed Plan
| Scale: 3/16" = 1'-0"



EXISTING CONDITIONS: 275 MULBERRY STREET (CORNER OF MULBERRY AND JERSEY STREETS)



PROPOSED: 275 MULBERRY STREET (CORNER OF MULBERRY AND JERSEY STREETS)



01 Existing Facade Elevation (Mulberry Street)



02 Proposed Facade Elevation (Mulberry Street)
Scale: 1/4" = 1"-0"



EXISTING CONDITIONS: CORNER OF LAFAYETTE AND JERSEY STREETS



PROPOSED: CORNER OF LAFAYETTE AND JERSEY STREETS





PROPOSED: SIGN AND INTERIOR VITRINE AT CORNER OF LAFAYETTE AND JERSEY STREETS

## APPENDIX







AWNINGS: LOCAL PRECEDENTS, IN VARYING SCALES