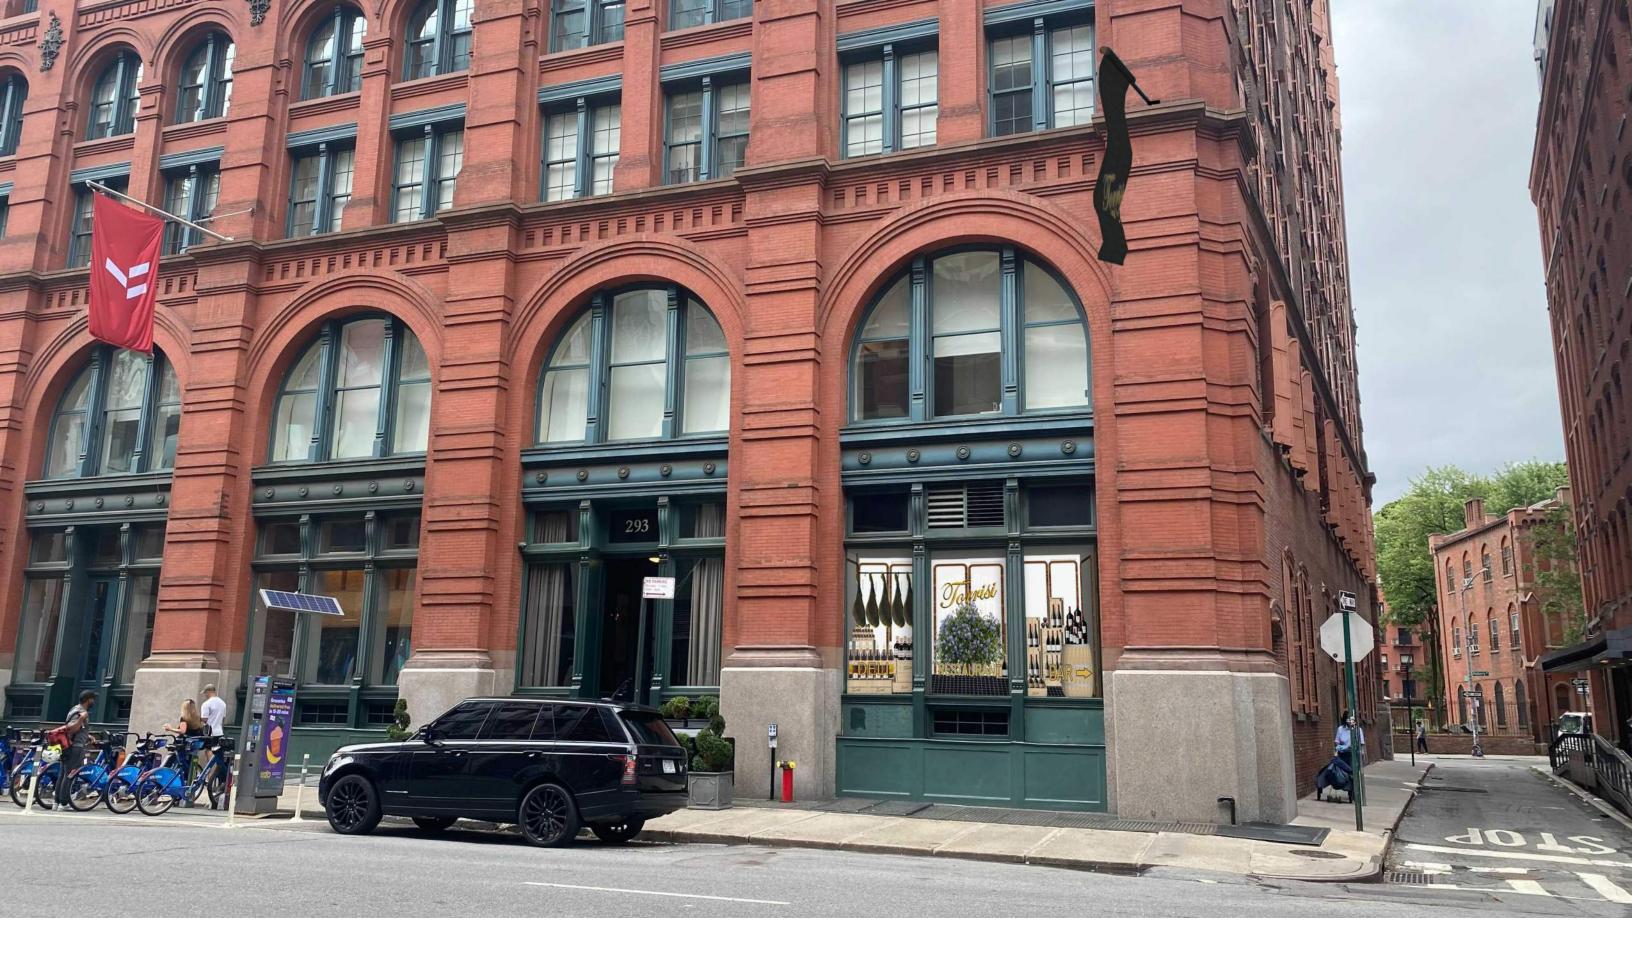

LAFAYETTE STREET

**MULBERRY STREET** 

01 Proposed Plan
| Scale: 3/16" = 1'-0"

EXISTING CONDITIONS: 275 MULBERRY STREET (CORNER OF MULBERRY AND JERSEY STREETS)

PROPOSED: 275 MULBERRY STREET (CORNER OF MULBERRY AND JERSEY STREETS)