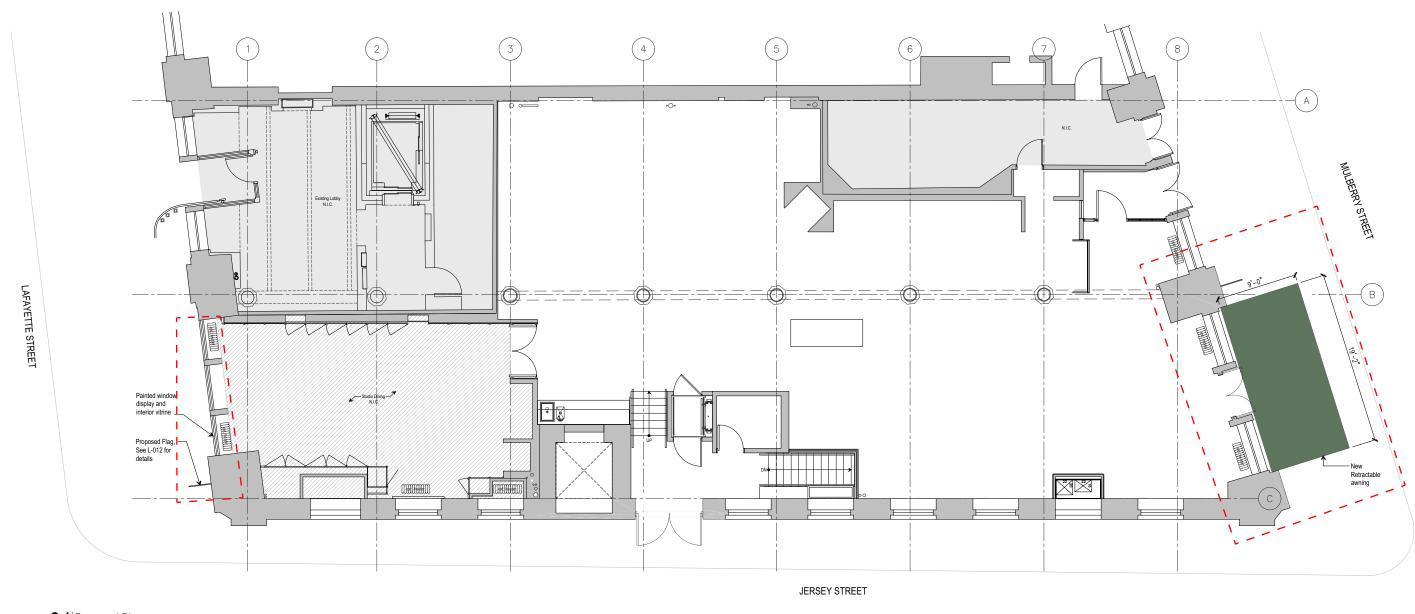

LAFAYETTE STREET

**MULBERRY STREET** 

01 Proposed Plan
| Scale: 3/16" = 1'-0"

EXISTING CONDITIONS: 275 MULBERRY STREET (CORNER OF MULBERRY AND JERSEY STREETS)

PROPOSED: 275 MULBERRY STREET (CORNER OF MULBERRY AND JERSEY STREETS)