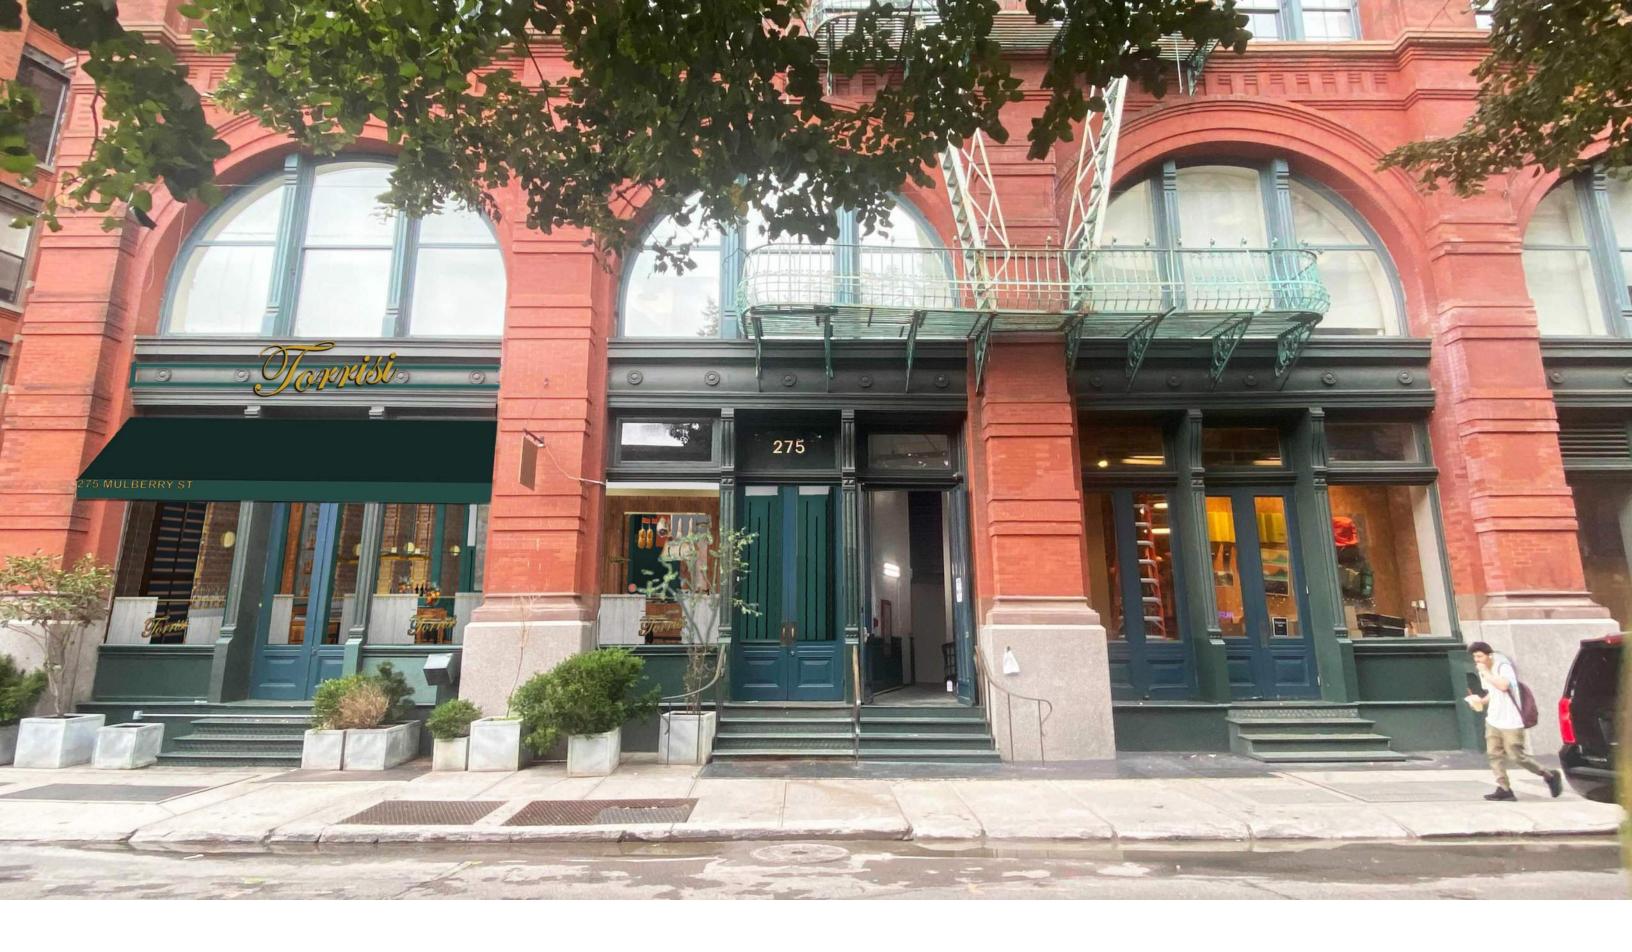

01 Existing Facade Elevation (Mulberry Street)

02 Proposed Facade Elevation (Mulberry Street)
Scale: 1/4" = 1"-0"

EXISTING CONDITIONS: CORNER OF LAFAYETTE AND JERSEY STREETS

PROPOSED: CORNER OF LAFAYETTE AND JERSEY STREETS