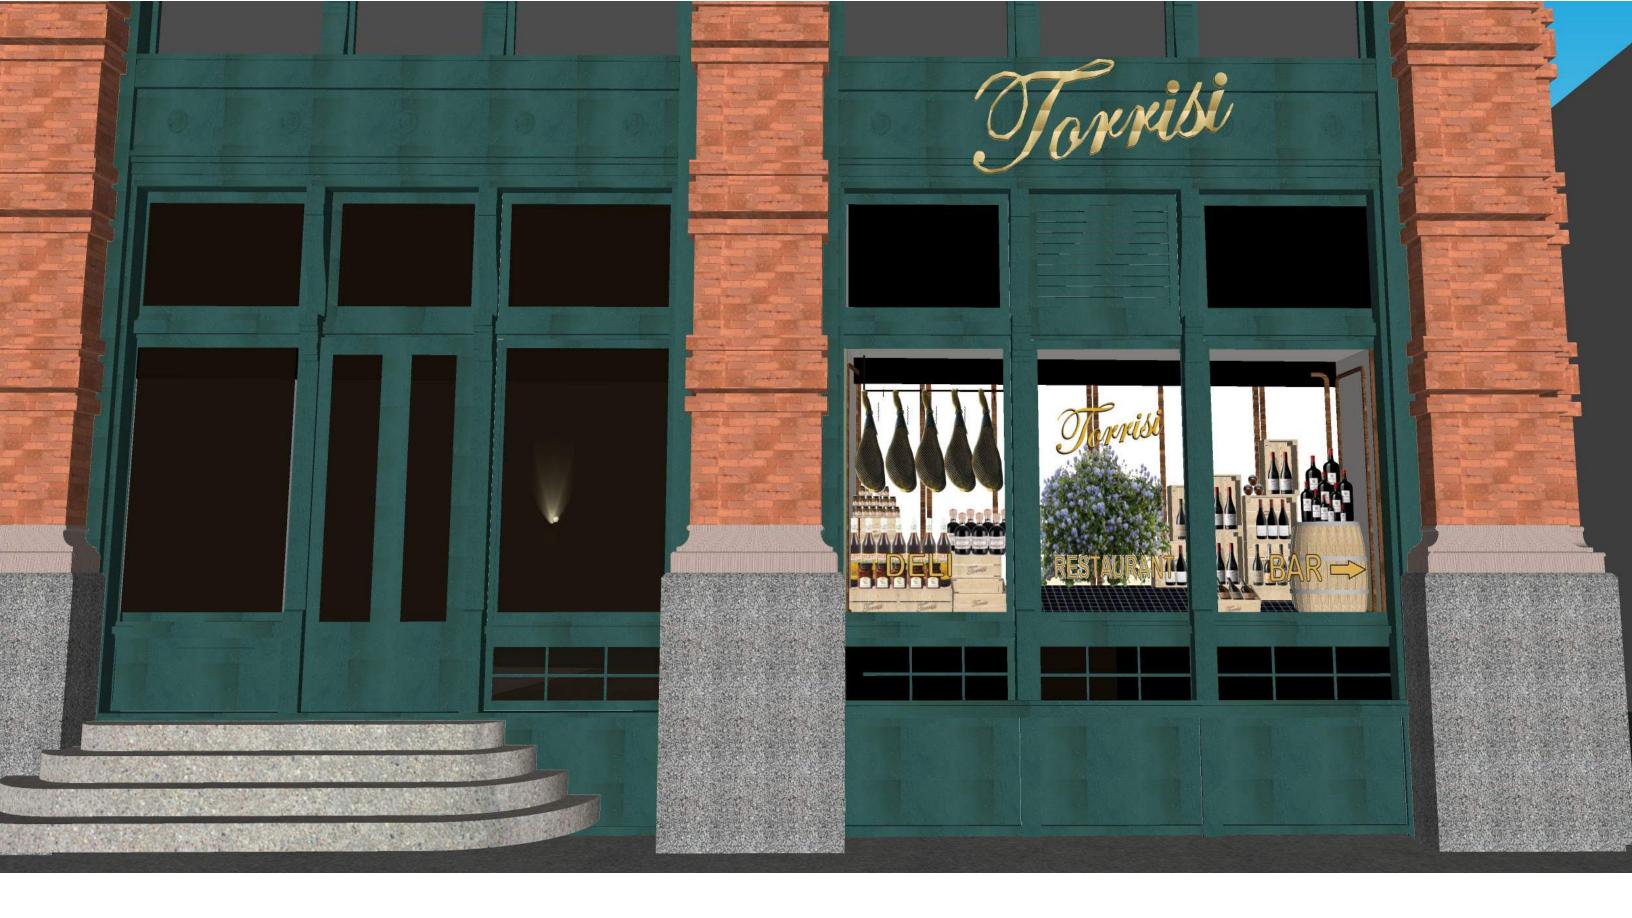

## TORRISI ITALIAN SPECIALTIES

PUCK BUILDING
275 MULBERRY STREET
NYC

LANDMARKS PRESERVATION SUBMISSION AWNING, FLAGPOLE & BANNER, INTERIOR VITRINES 9.14.21





- AWNING
- 2 FLAGPOLE & BANNER WINDOW VITRINE



E. HOUSTON & MULBERRY



LAFAYETTE STREET



**MULBERRY STREET** 









01 Proposed Plan
| Scale: 3/16" = 1'-0"



EXISTING CONDITIONS: 275 MULBERRY STREET (CORNER OF MULBERRY AND JERSEY STREETS)



PROPOSED: 275 MULBERRY STREET (CORNER OF MULBERRY AND JERSEY STREETS)



01 Existing Facade Elevation (Mulberry Street)



02 Proposed Facade Elevation (Mulberry Street)
Scale: 1/4" = 1"-0"



EXISTING CONDITIONS: CORNER OF LAFAYETTE AND JERSEY STREETS



PROPOSED: CORNER OF LAFAYETTE AND JERSEY STREETS





PROPOSED: SIGN AND INTERIOR VITRINE AT CORNER OF LAFAYETTE AND JERSEY STREETS

## APPENDIX







AWNINGS: LOCAL PRECEDENTS, IN VARYING SCALES