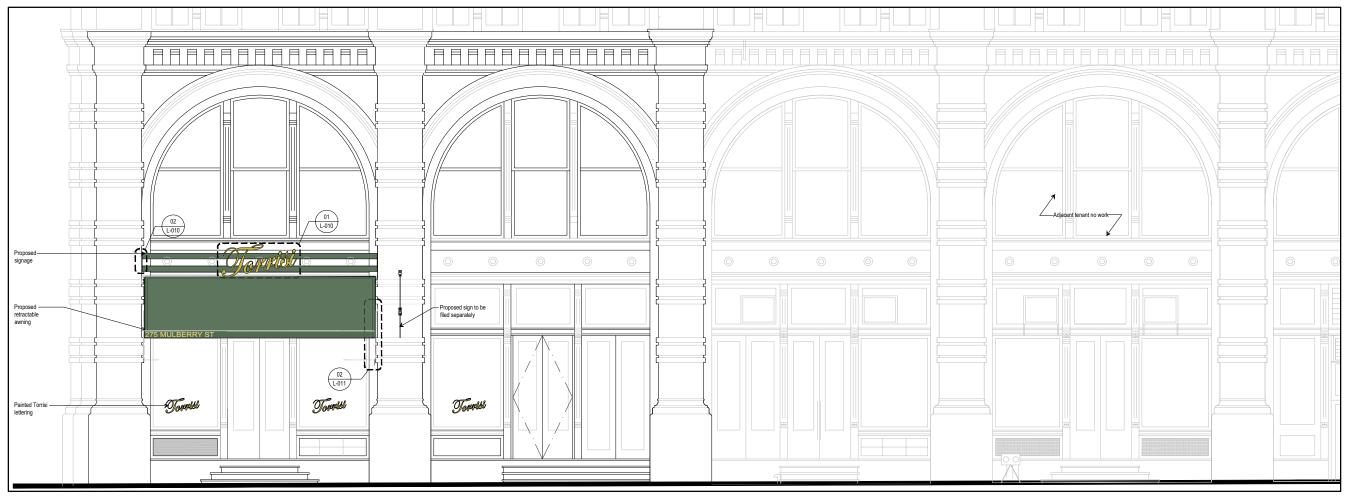

01 Existing Facade Elevation (Mulberry Street)

02 Proposed Facade Elevation (Mulberry Street)
Scale: 1/4" = 1"-0"

EXISTING CONDITIONS: CORNER OF LAFAYETTE AND JERSEY STREETS

PROPOSED: CORNER OF LAFAYETTE AND JERSEY STREETS