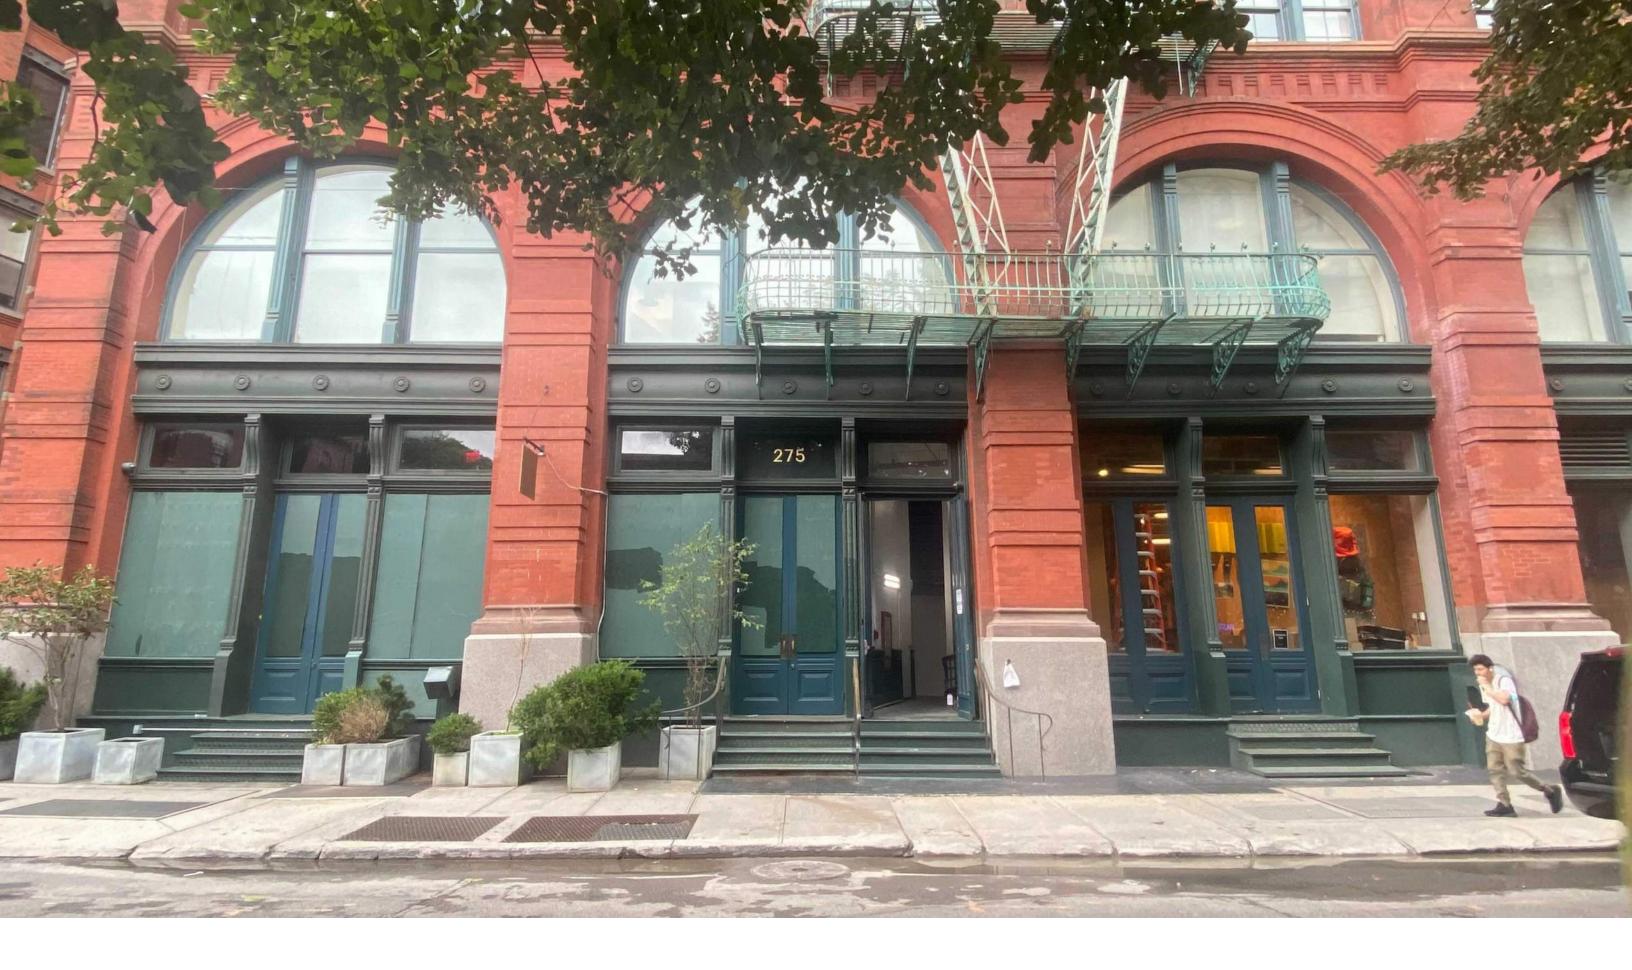

01 Existing Facade Elevation (Mulberry Street)

02 Proposed Facade Elevation (Mulberry Street)
Scale: 1/4" = 1"-0"

EXISTING CONDITIONS: CORNER OF LAFAYETTE AND JERSEY STREETS

PROPOSED: CORNER OF LAFAYETTE AND JERSEY STREETS