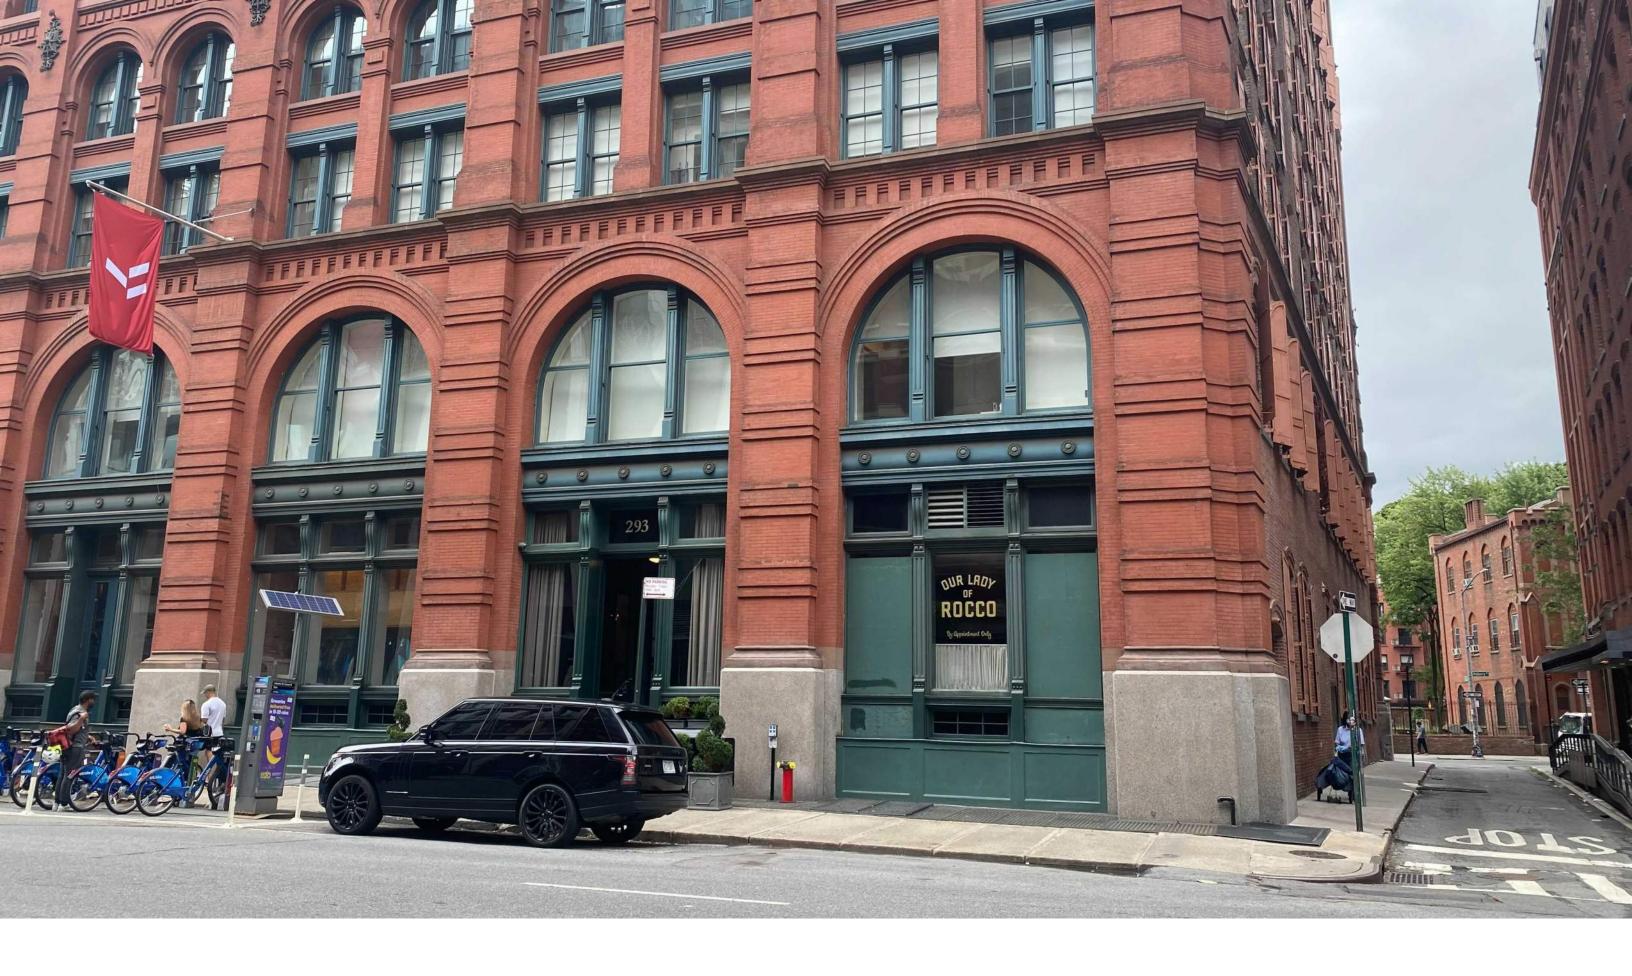

LAFAYETTE STREET

**MULBERRY STREET** 

01 Proposed Plan
| Scale: 3/16" = 1'-0"

EXISTING CONDITIONS: 275 MULBERRY STREET (CORNER OF MULBERRY AND JERSEY STREETS)

PROPOSED: 275 MULBERRY STREET (CORNER OF MULBERRY AND JERSEY STREETS)