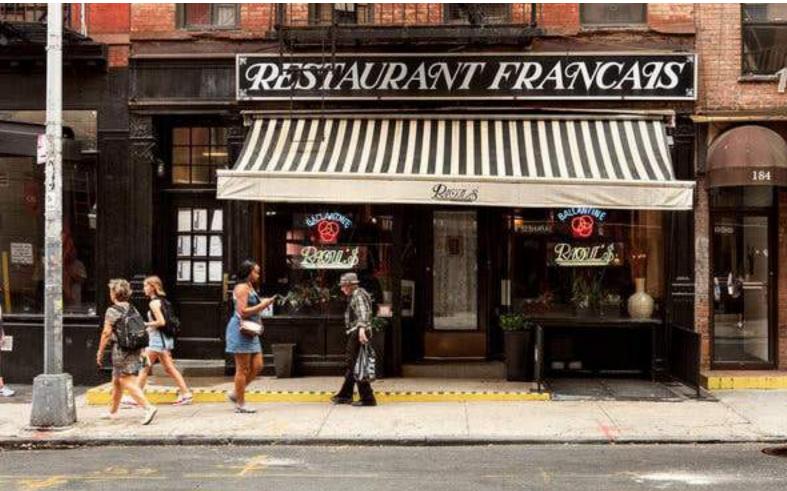

SPECIALTIES

PUCK BUILDING
275 MULBERRY STREET
NYC

LANDMARKS PRESERVATION SUBMISSION AWNING, FLAGPOLE & BANNER, INTERIOR VITRINES 9.14.21





- AWNING
- 2 FLAGPOLE & BANNER WINDOW VITRINE



E. HOUSTON & MULBERRY



LAFAYETTE STREET



**MULBERRY STREET** 









01 Proposed Plan
| Scale: 3/16" = 1'-0"



EXISTING CONDITIONS: 275 MULBERRY STREET (CORNER OF MULBERRY AND JERSEY STREETS)



PROPOSED: 275 MULBERRY STREET (CORNER OF MULBERRY AND JERSEY STREETS)



01 Existing Facade Elevation (Mulberry Street)



02 Proposed Facade Elevation (Mulberry Street)
Scale: 1/4" = 1"-0"



EXISTING CONDITIONS: CORNER OF LAFAYETTE AND JERSEY STREETS



PROPOSED: CORNER OF LAFAYETTE AND JERSEY STREETS





PROPOSED: SIGN AND INTERIOR VITRINE AT CORNER OF LAFAYETTE AND JERSEY STREETS

## APPENDIX







AWNINGS: LOCAL PRECEDENTS, IN VARYING SCALES