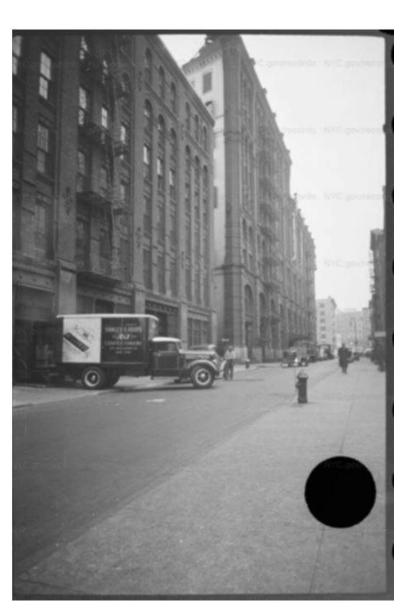

## TORRISI ITALIAN SPECIALTIES

PUCK BUILDING
275 MULBERRY STREET
NYC

LANDMARKS PRESERVATION SUBMISSION AWNING, FLAGPOLE & BANNER, INTERIOR VITRINES 9.14.21

- AWNING
- 2 FLAGPOLE & BANNER WINDOW VITRINE

E. HOUSTON & MULBERRY