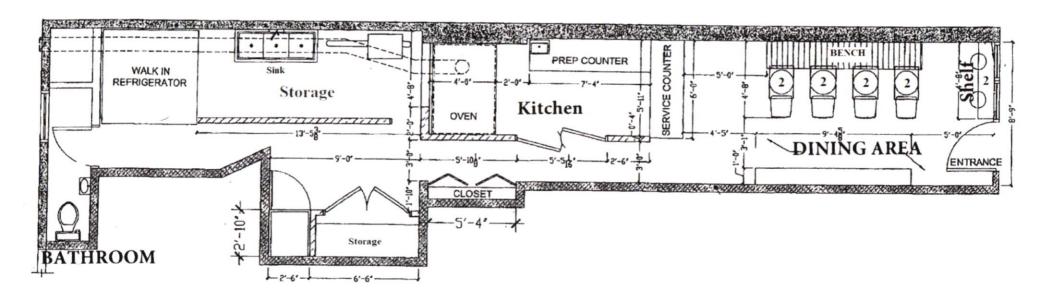

### FIRST FLOOR DIAGRAM

GOMMY 01 INC 95 MACDOUGAL STREET STORE B NEW YORK, NY 10012

K-Classic Dog

\$2.99