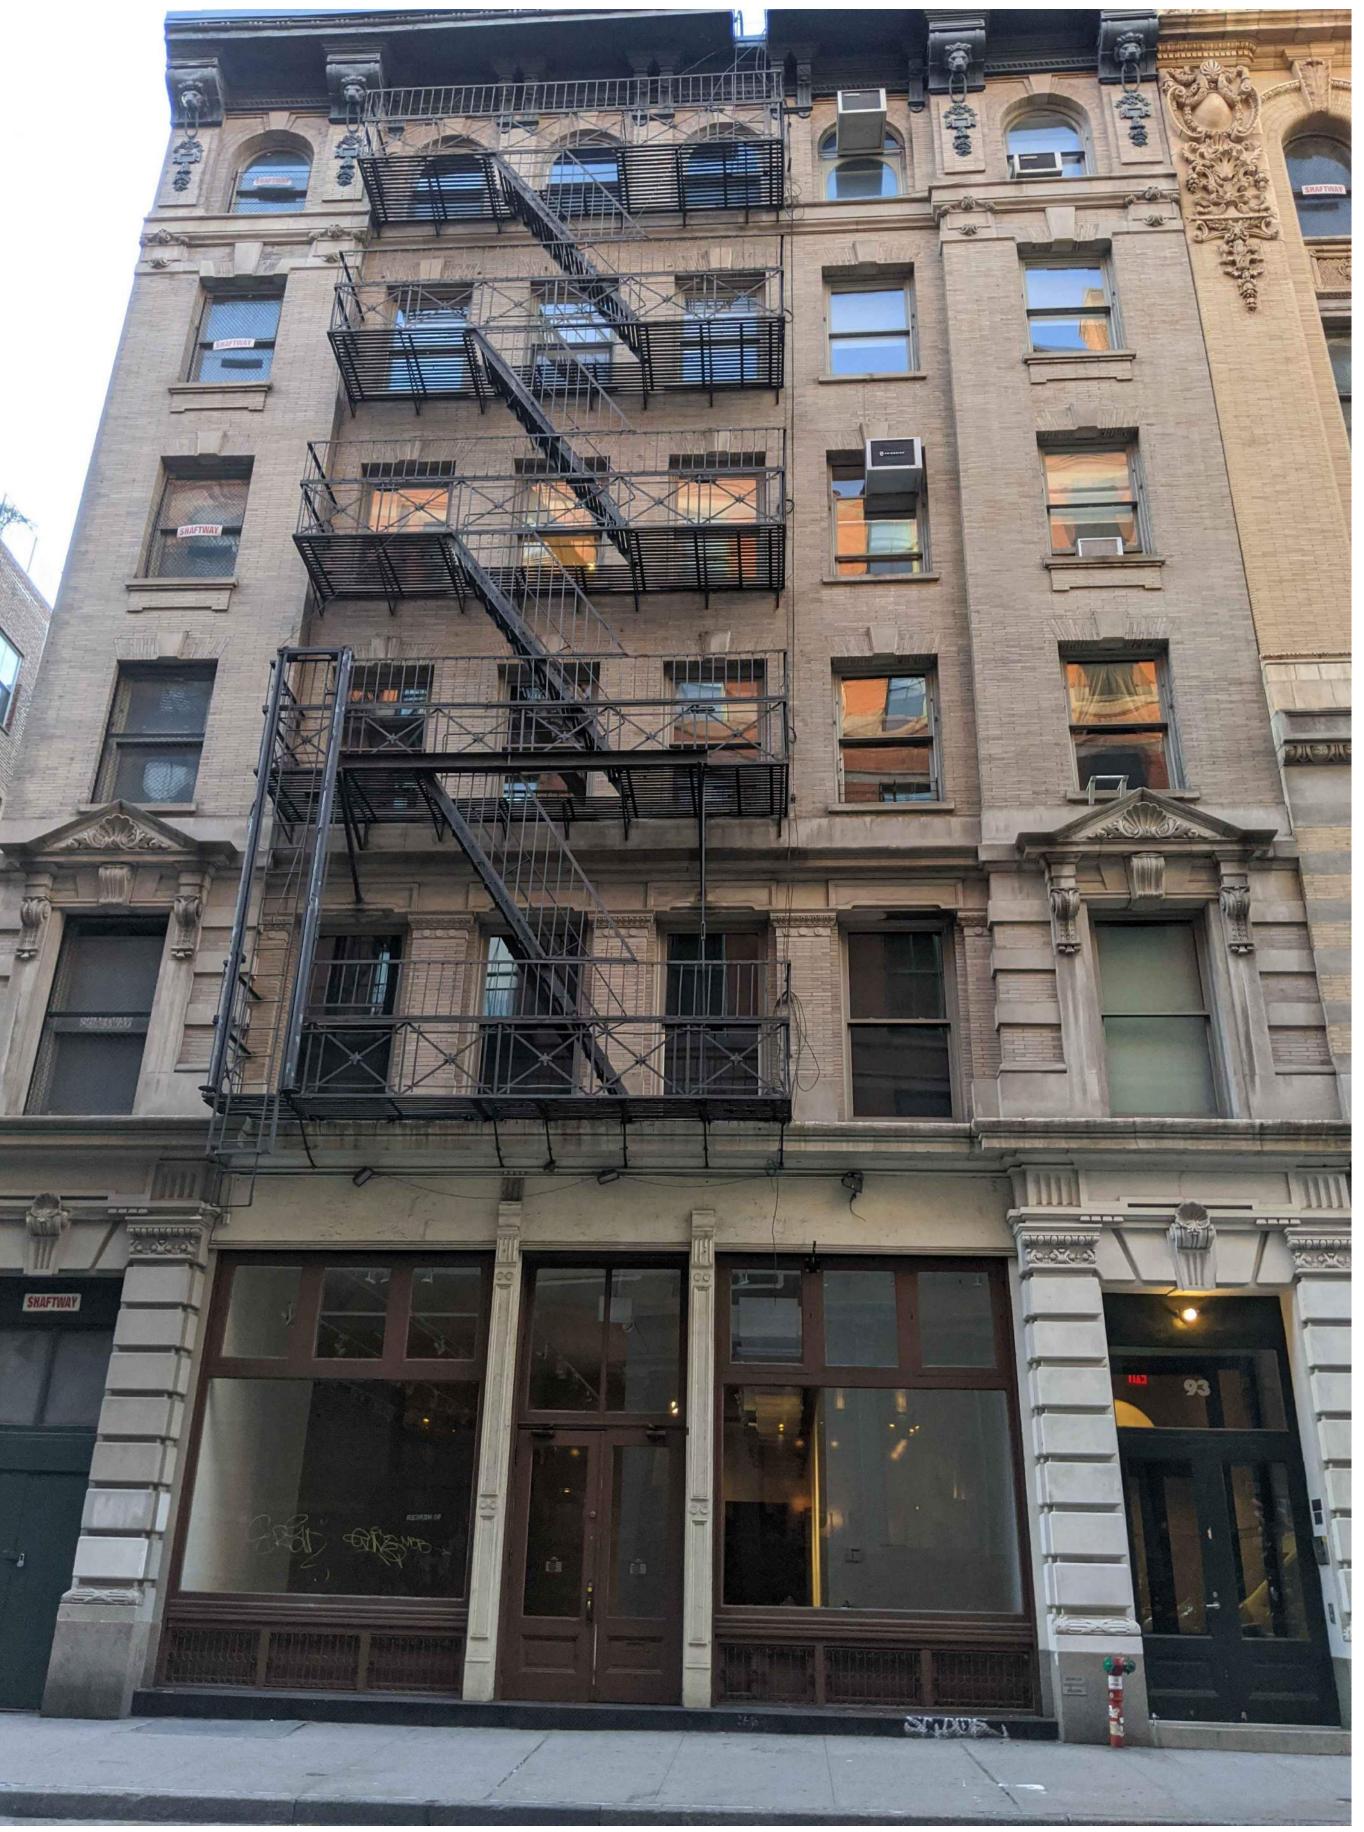

## SITE PLAN:

PROJECT INFORMATION: ADA-COMPLIANT RAMP INSTALLATION

TAX LOT & DESIGNATION REPORT PHOTOS

RAND JOB #: M190605

AUGUST 12, 2021

PHOTO 4 - CURRENT PHOTO OF THE PROPERTY SHOWING THE WEST (MERCER STREET) FACING PRIMARY ELEVATION