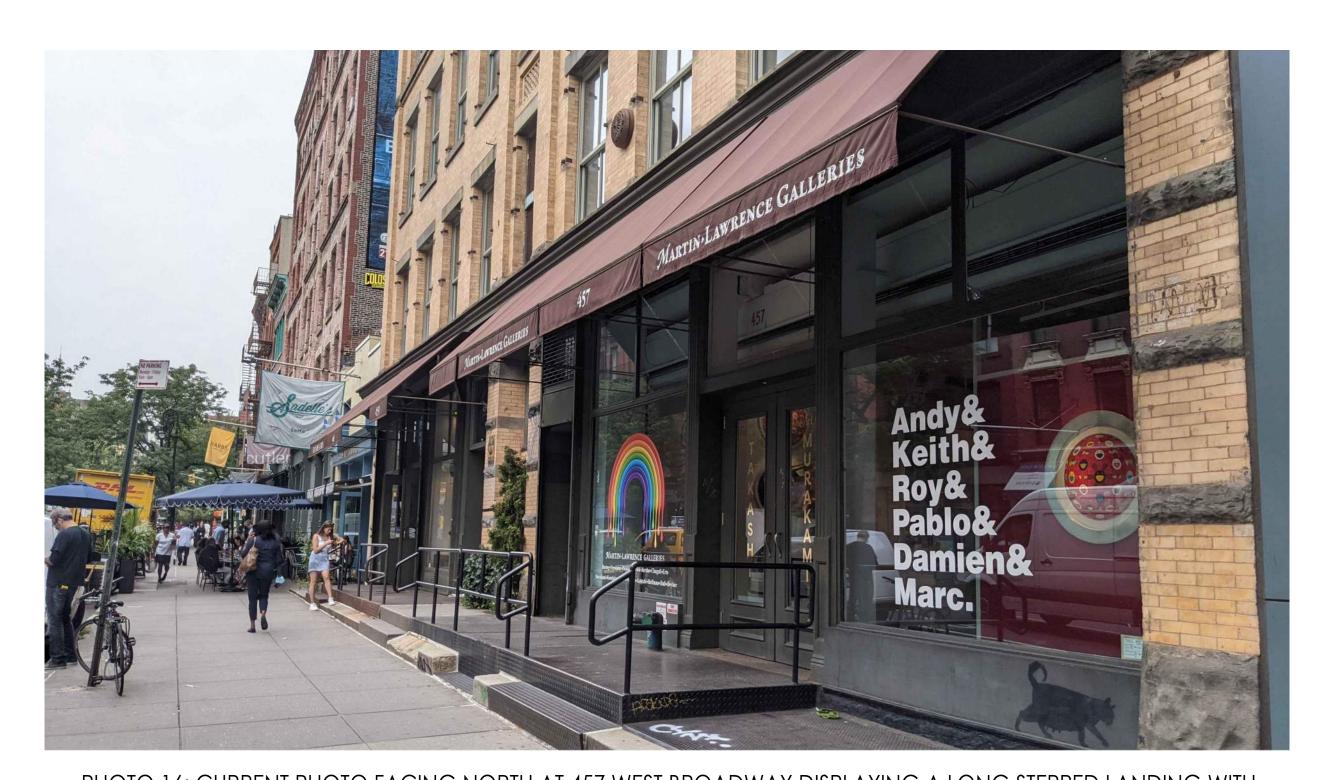

PHOTO 16: CURRENT PHOTO FACING NORTH AT 457 WEST BROADWAY DISPLAYING A LONG STEPPED LANDING WITH RAILINGS .