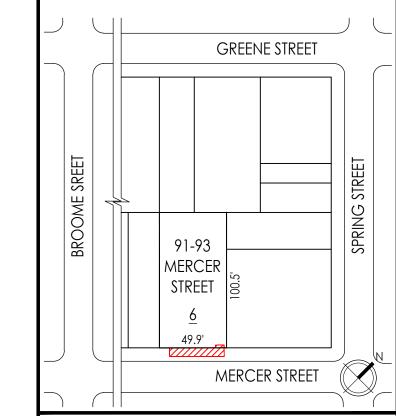

PHOTO 1 - NYC GIS MAP

ENGINEERING & ARCHITECTURE, DPC 159 WEST 25TH STREET NEW YORK, NY 10001 TEL. (212) 675-8844

ADDRESS:
93 MERCER STREET
NEW YORK, NY 10012
LPC DOCKET #: 21-09865

LPC HISTORIC DISTRICT: SOHO CAST IRON HISTORIC DISTRICT

### SITE PLAN:

PROJECT INFORMATION: ADA-COMPLIANT RAMP INSTALLATION

SITE PLAN, PROPERTY INFORMATION & NYC GIS MAP

RAND JOB #: M190605

AUGUST 12, 2021

PHOTO 2 - 1940 TAX LOT PHOTO

PHOTO 3 - CURRENT PHOTO OF THE PROPERTY TAKEN ALONG MERCER STREET, FACING WEST