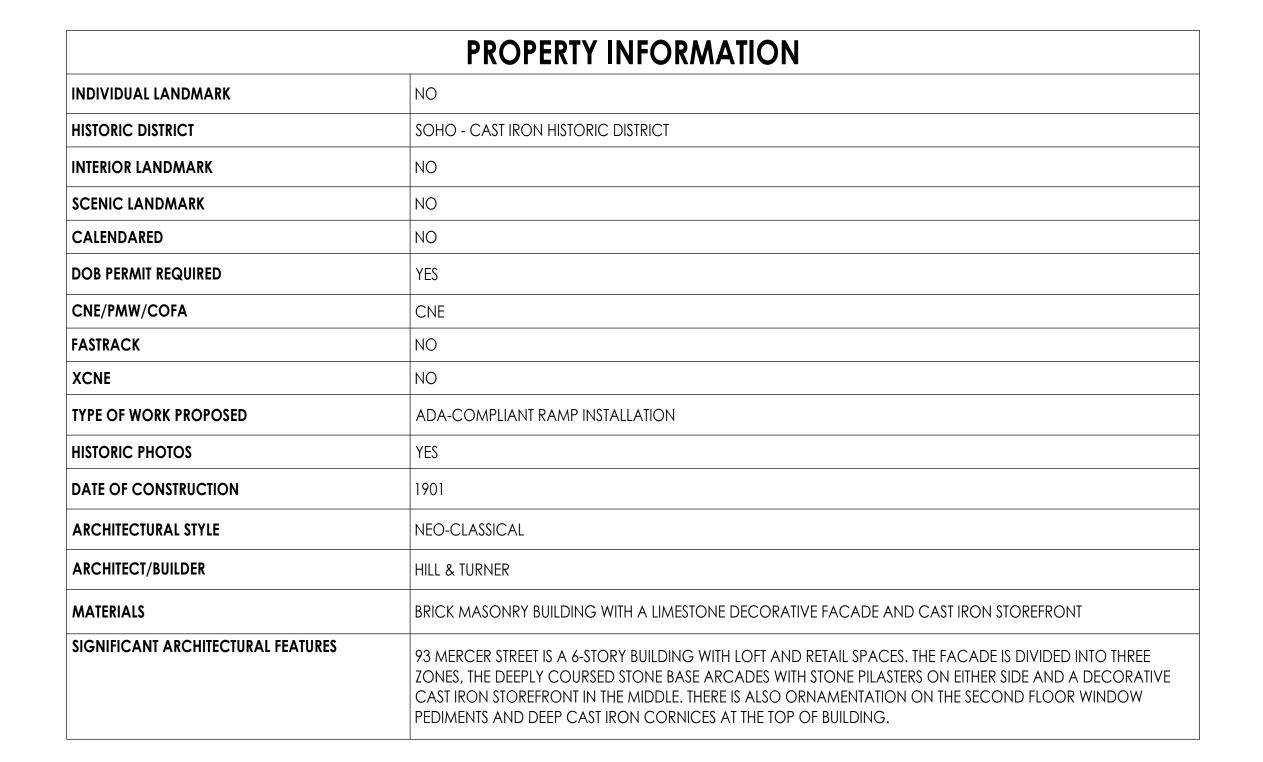

BUILDING INFORMATION:
BLOCK: 485
LOT: 22
MAP: 12C
ZONING DISTRICT: M1-5A
LANDMARK: YES
USE: RESIDENTIAL &
COMMERCIAL

ADDRESS:
93 MERCER STREET
NEW YORK, NY 10012
LPC DOCKET #: 21-09865

LPC HISTORIC DISTRICT: SOHO CAST IRON HISTORIC DISTRICT

BUILDING INFORMATION:
BLOCK: 485
LOT: 22
MAP: 12C
ZONING DISTRICT: M1-5A
LANDMARK: YES
USE: RESIDENTIAL &
COMMERCIAL