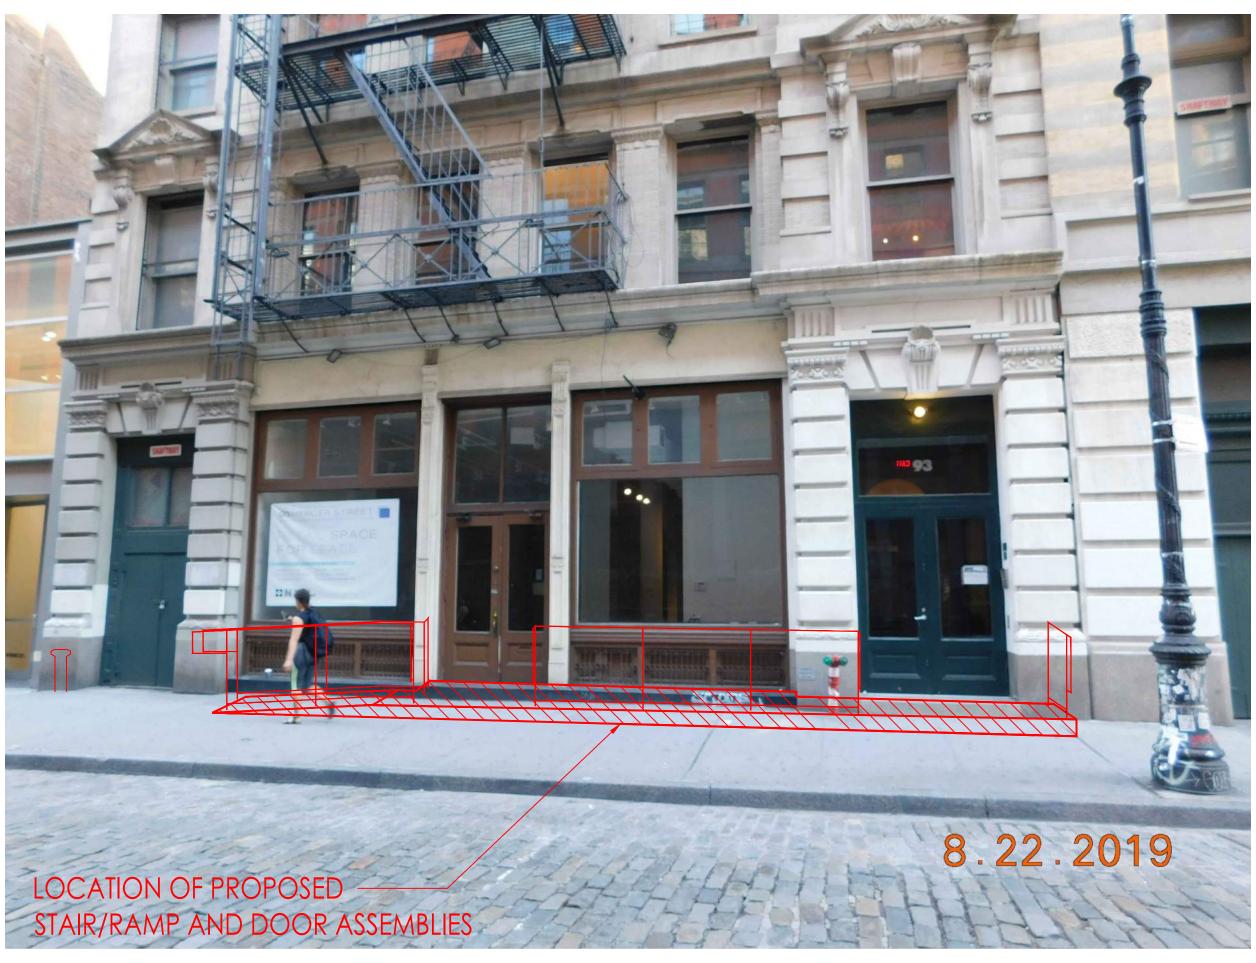

PHOTO 6: CURRENT PHOTO FACING SOUTH OF THE WEST (MERCER STREET) FACING PRIMARY ELEVATION.

PHOTO 5 - CURRENT PHOTO OF THE PROPERTY SHOWING THE WEST (MERCER STREET) FACING PRIMARY ELEVATION WITH OVERLAY SHOWING THE APPROXIMATE OUTLINE OF THE PROPOSED SCOPE