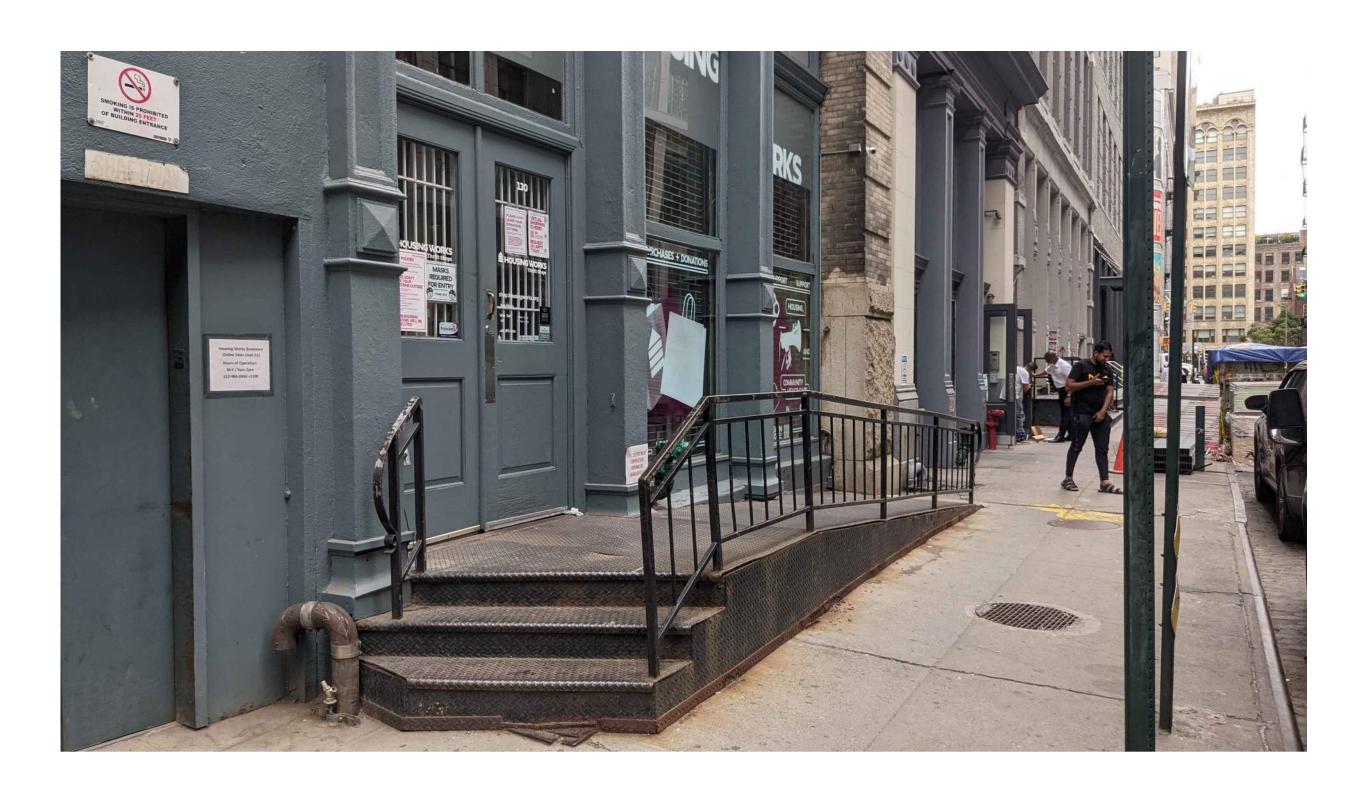

SITE PLAN:

PROJECT INFORMATION: ADA-COMPLIANT RAMP INSTALLATION

PROPOSED SECTIONS &
DETAILS AT PROPOSED RAMP
& LANDING

RAND JOB #: M190605

AUGUST 12, 2021

PHOTO 11: CURRENT PHOTO FACING NORTHWEST AT 130 CROSBY STREET DISPLAYING A LONG DIAMOND PLTE METAL RAMP WITH STEPS AND RAILINGS.

PHOTO 12: CURRENT PHOTO FACING WEST AT 63 WOOSTER STREET DISPLAYING A LONG DIAMOND PLATE METAL LANDING WITH RAILINGS.

ENGINEERING & ARCHITECTURE, DPC 159 WEST 25TH STREET NEW YORK, NY 10001 TEL. (212) 675-8844