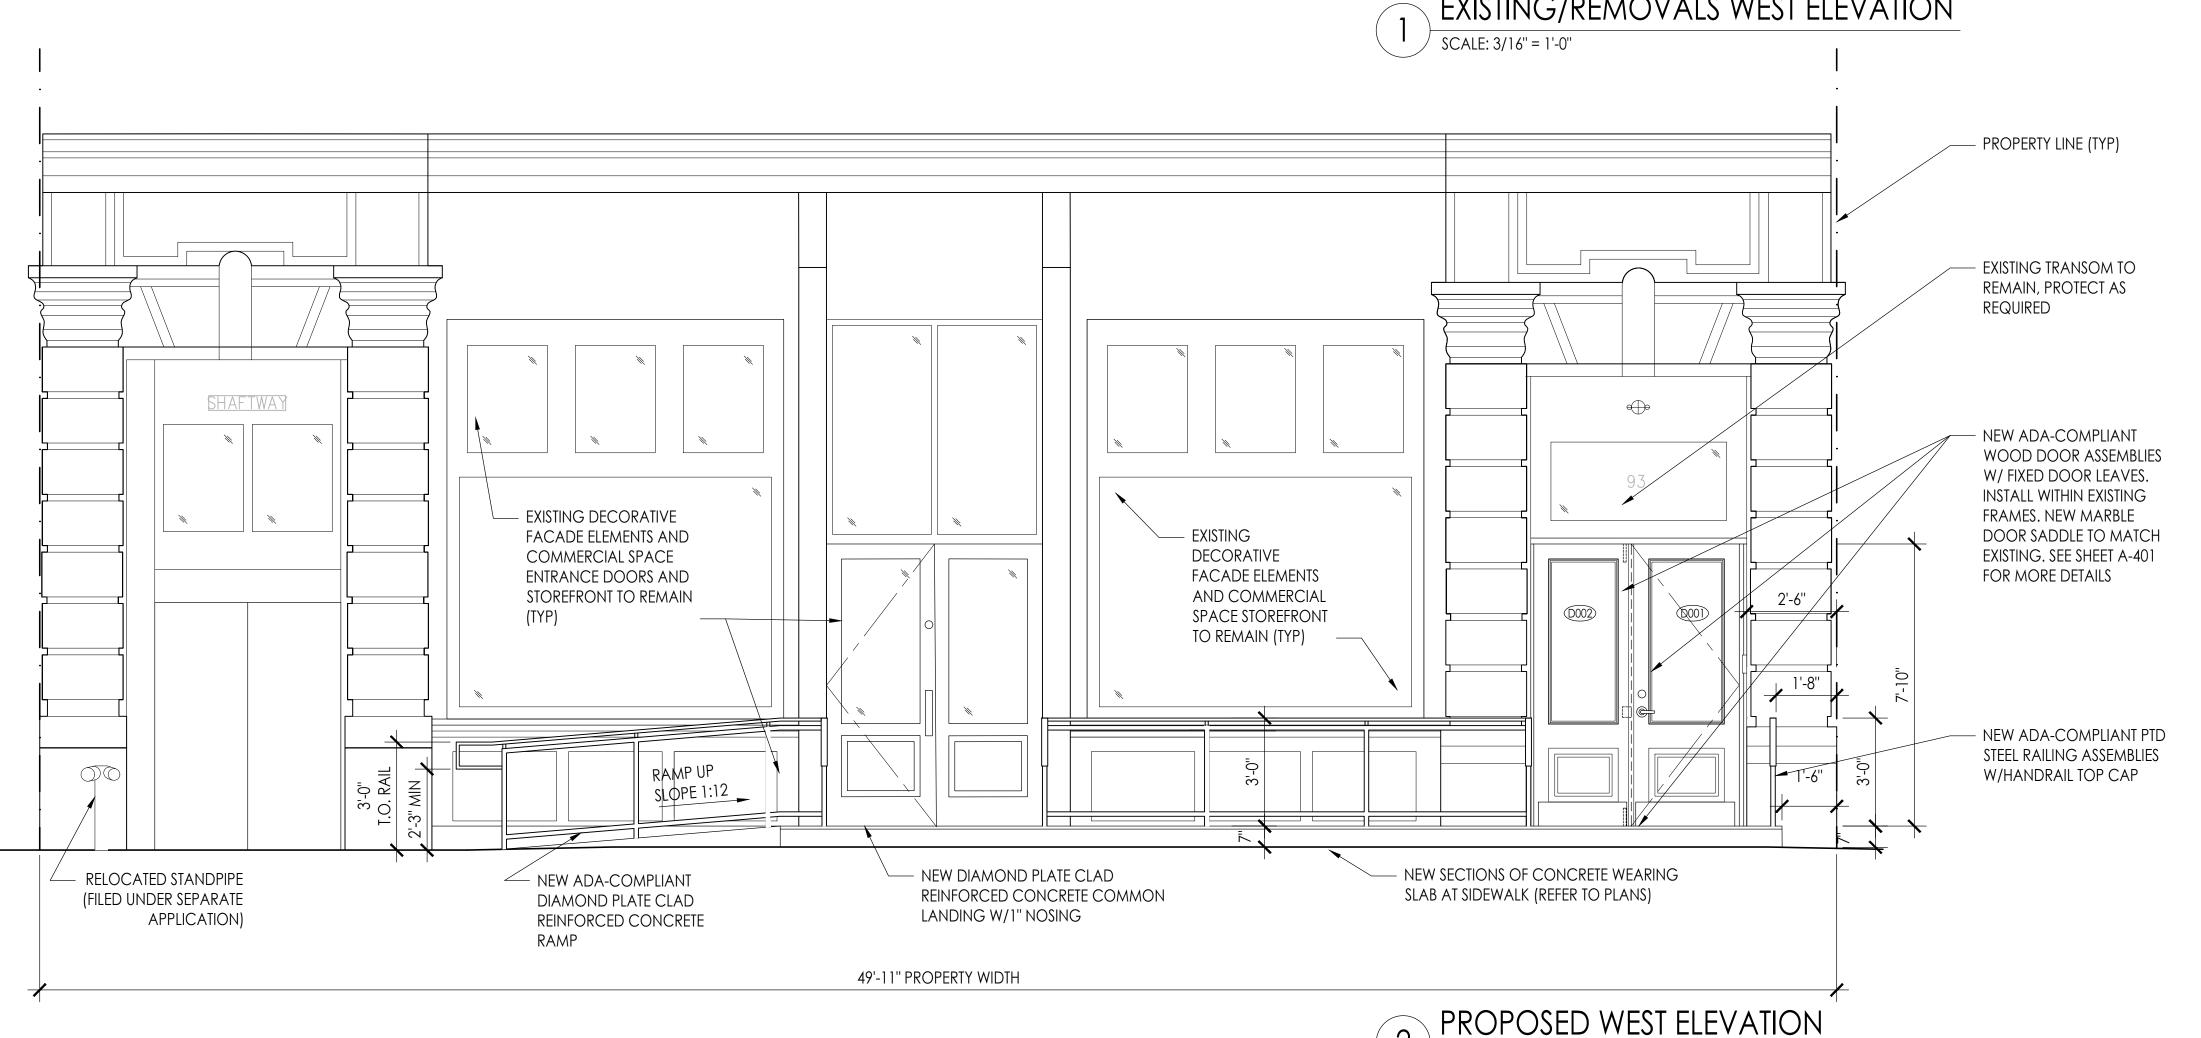

#### SITE PLAN:

PROJECT INFORMATION: ADA-COMPLIANT RAMP INSTALLATION

EXISTING/REMOVALS & PROPOSED WEST (PRIMARY) ELEVATIONS

RAND JOB #: M190605

AUGUST 12, 2021

RAND

ENGINEERING & ARCHITECTURE, DPC 159 WEST 25TH STREET NEW YORK, NY 10001 TEL. (212) 675-8844