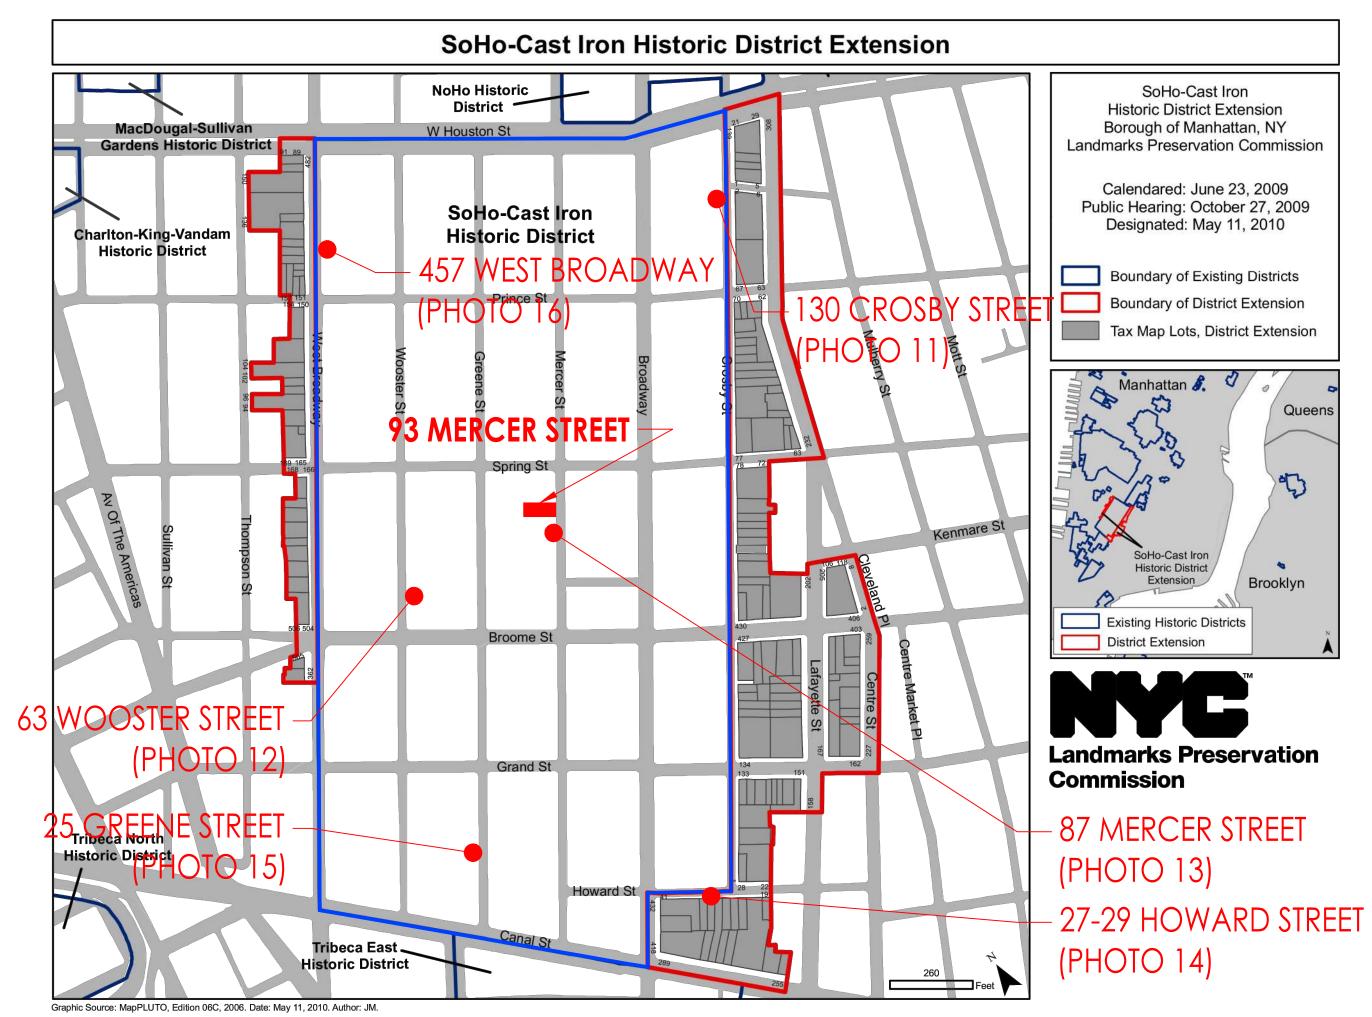

SITE PLAN:

PROJECT INFORMATION: ADA-COMPLIANT RAMP INSTALLATION

PROPOSED SECTIONS &
DETAILS AT PROPOSED RAMP
& LANDING

RAND JOB #: M190605

AUGUST 12, 2021

PHOTO 11: CURRENT PHOTO FACING NORTHWEST AT 130 CROSBY STREET DISPLAYING A LONG DIAMOND PLTE METAL RAMP WITH STEPS AND RAILINGS.

PHOTO 12: CURRENT PHOTO FACING WEST AT 63 WOOSTER STREET DISPLAYING A LONG DIAMOND PLATE METAL LANDING WITH RAILINGS.

ENGINEERING & ARCHITECTURE, DPC 159 WEST 25TH STREET NEW YORK, NY 10001 TEL. (212) 675-8844

#### SITE PLAN:

PROJECT INFORMATION: ADA-COMPLIANT RAMP INSTALLATION

RAMP, STOOP & RAILING PRECEDENT PHOTOS (1 OF 2)

RAND JOB #: M190605

AUGUST 12, 2021

PHOTO 13: CURRENT PHOTO FACING WEST AT 89 MERCER STREET DISPLAYING A LONG STEPPED STOOP.

PHOTO 14: CURRENT PHOTO FACING SOUTHWEST AT 27-29 HOWARD STREET DISPLAYING A RAMP, LONG STEPPED STOOP AND RAILINGS.

PHOTO 15: CURRENT PHOTO FACING SOUTH AT 25 GREENE STREET DISPLAYING A LONG STEPPED STOOP WITH RAILINGS.

PHOTO 16: CURRENT PHOTO FACING NORTH AT 457 WEST BROADWAY DISPLAYING A LONG STEPPED LANDING WITH RAILINGS .