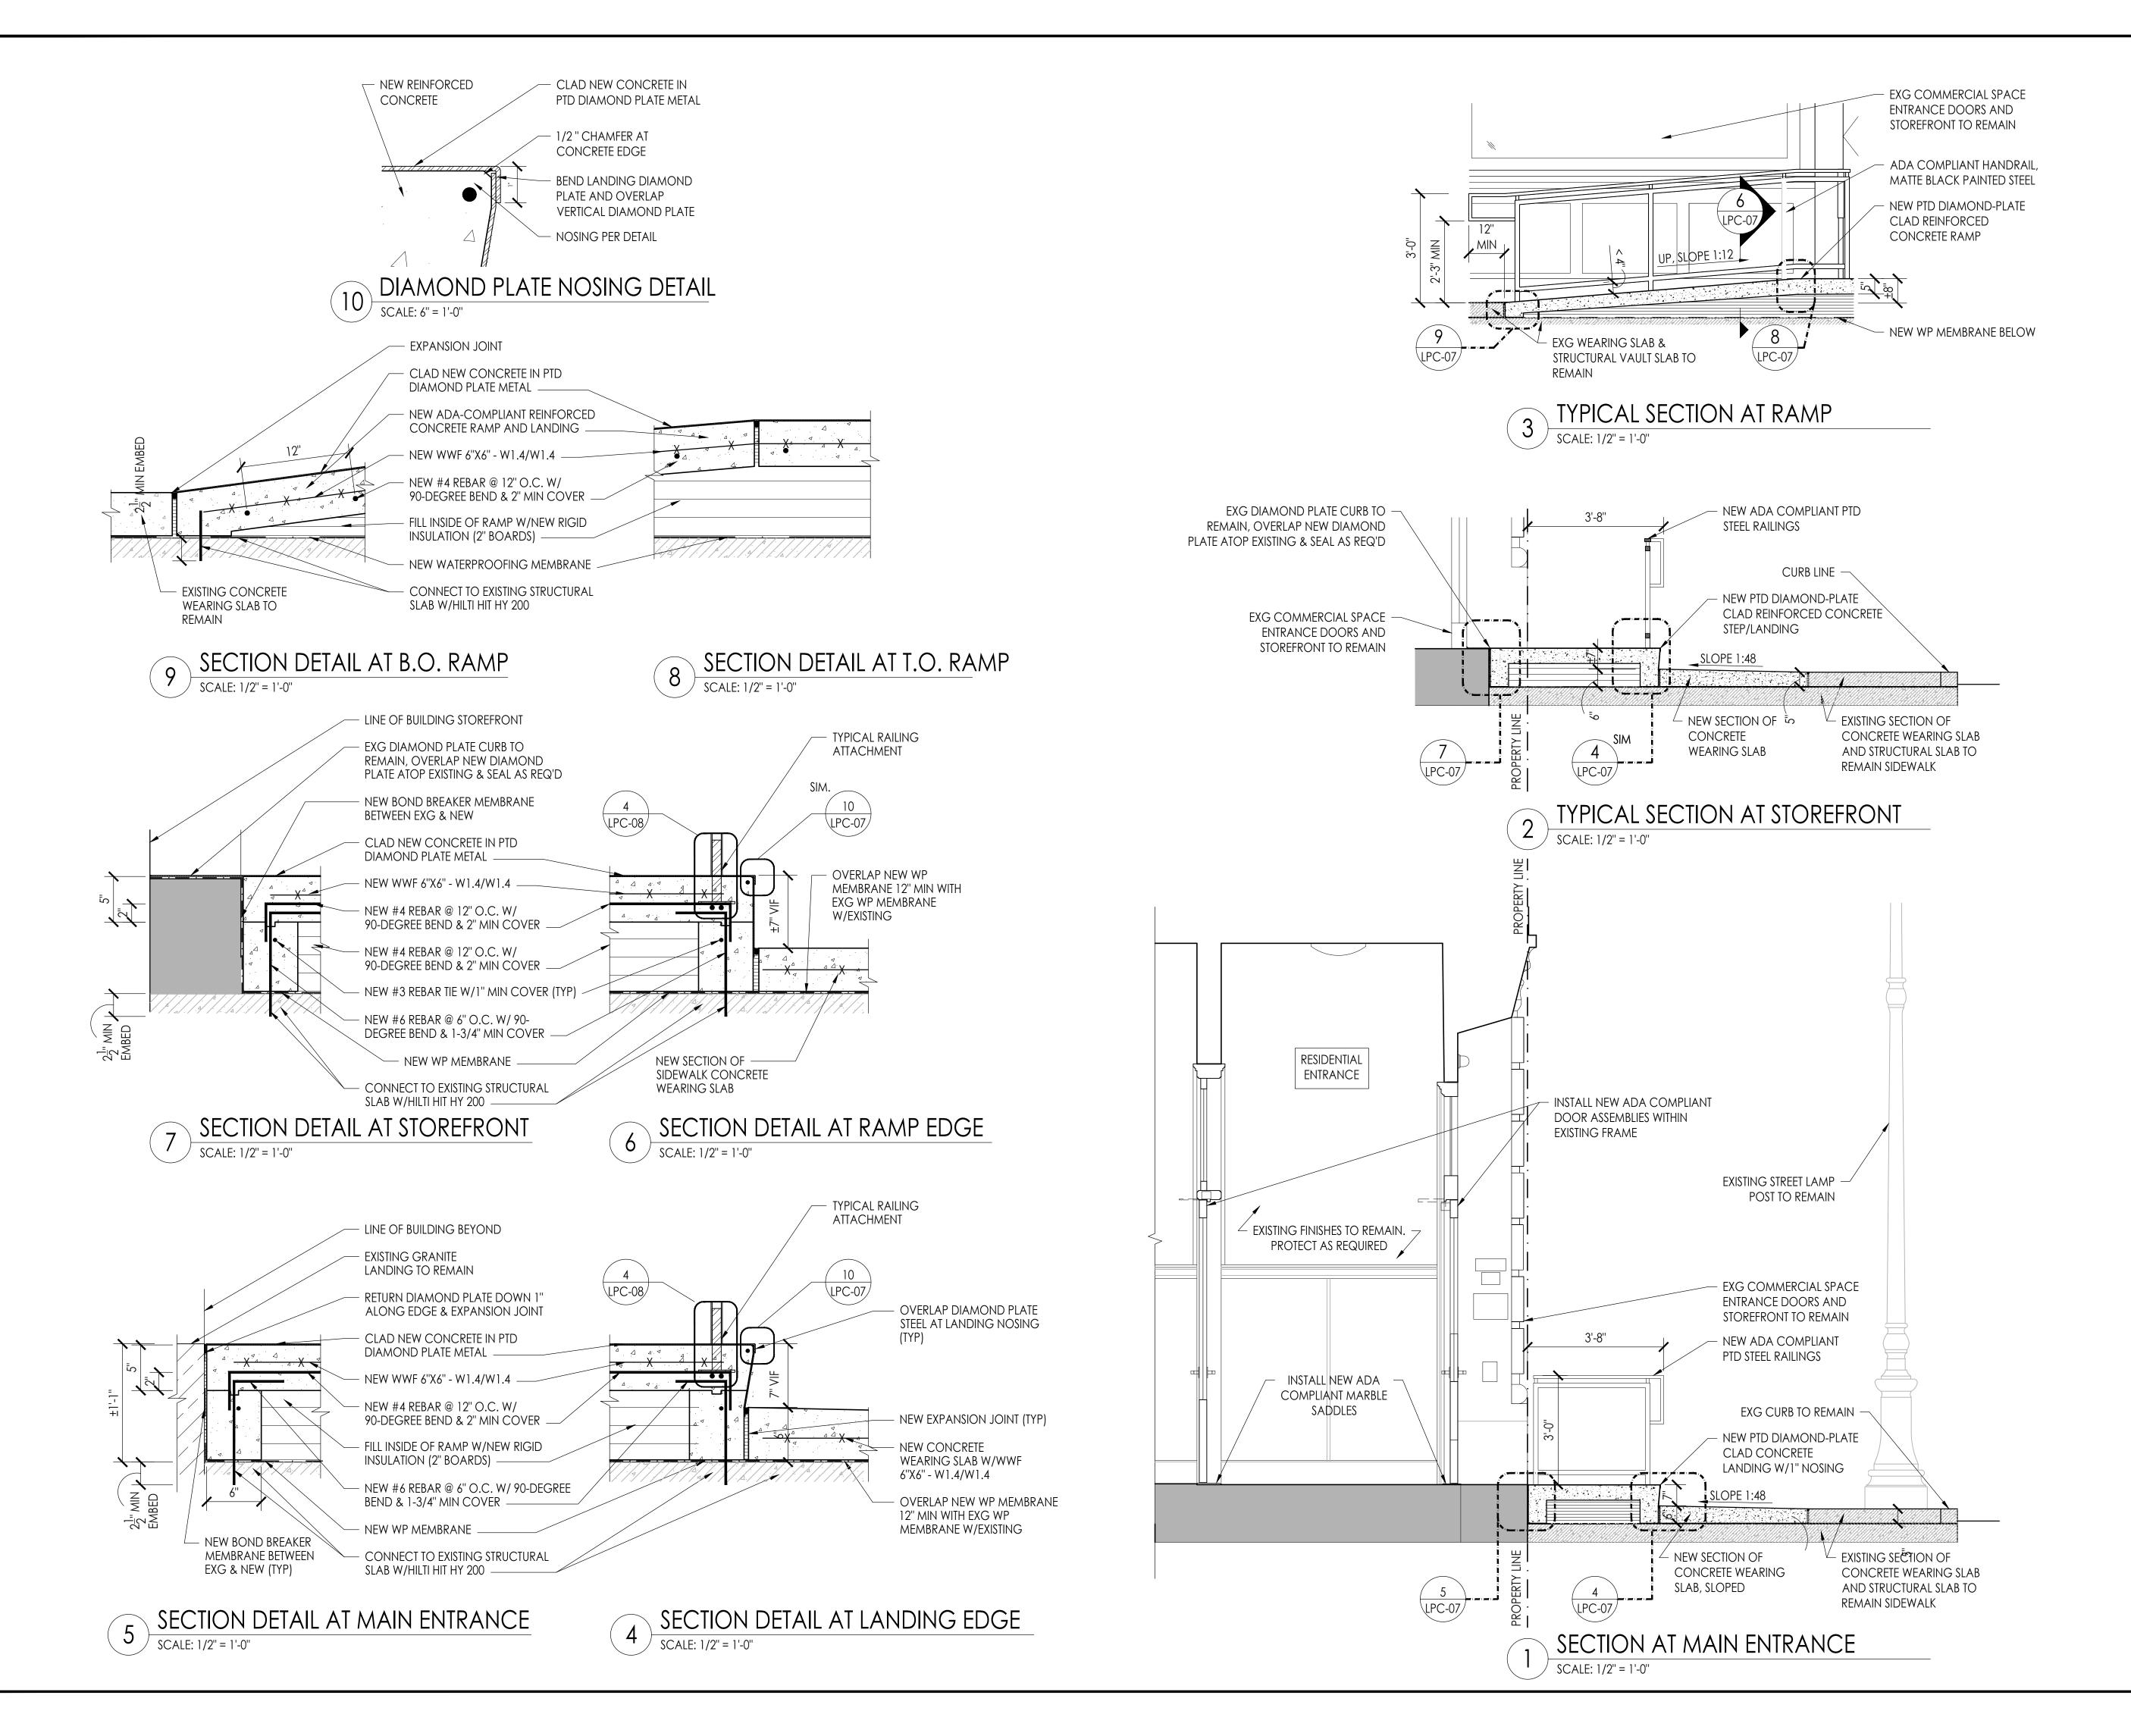

SITE PLAN:

PROJECT INFORMATION: ADA-COMPLIANT RAMP INSTALLATION

PROPOSED SECTIONS &
DETAILS AT PROPOSED RAMP
& LANDING

RAND JOB #: M190605

AUGUST 12, 2021

PHOTO 11: CURRENT PHOTO FACING NORTHWEST AT 130 CROSBY STREET DISPLAYING A LONG DIAMOND PLTE METAL RAMP WITH STEPS AND RAILINGS.