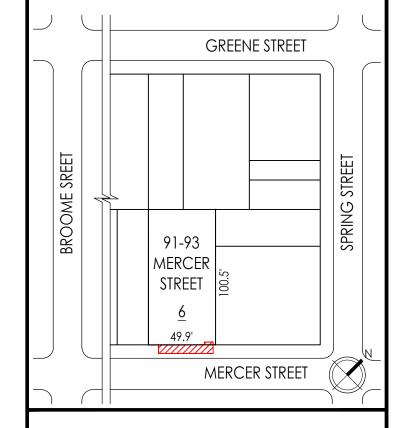

### SITE PLAN:

PROJECT INFORMATION: ADA-COMPLIANT RAMP INSTALLATION

SITE PLAN, PROPERTY INFORMATION & NYC GIS MAP

RAND JOB #: M190605

AUGUST 12, 2021

PHOTO 2 - 1940 TAX LOT PHOTO

PHOTO 3 - CURRENT PHOTO OF THE PROPERTY TAKEN ALONG MERCER STREET, FACING WEST

## SITE PLAN:

PROJECT INFORMATION: ADA-COMPLIANT RAMP INSTALLATION

TAX LOT & DESIGNATION REPORT PHOTOS

RAND JOB #: M190605

AUGUST 12, 2021

PHOTO 4 - CURRENT PHOTO OF THE PROPERTY SHOWING THE WEST (MERCER STREET) FACING PRIMARY ELEVATION