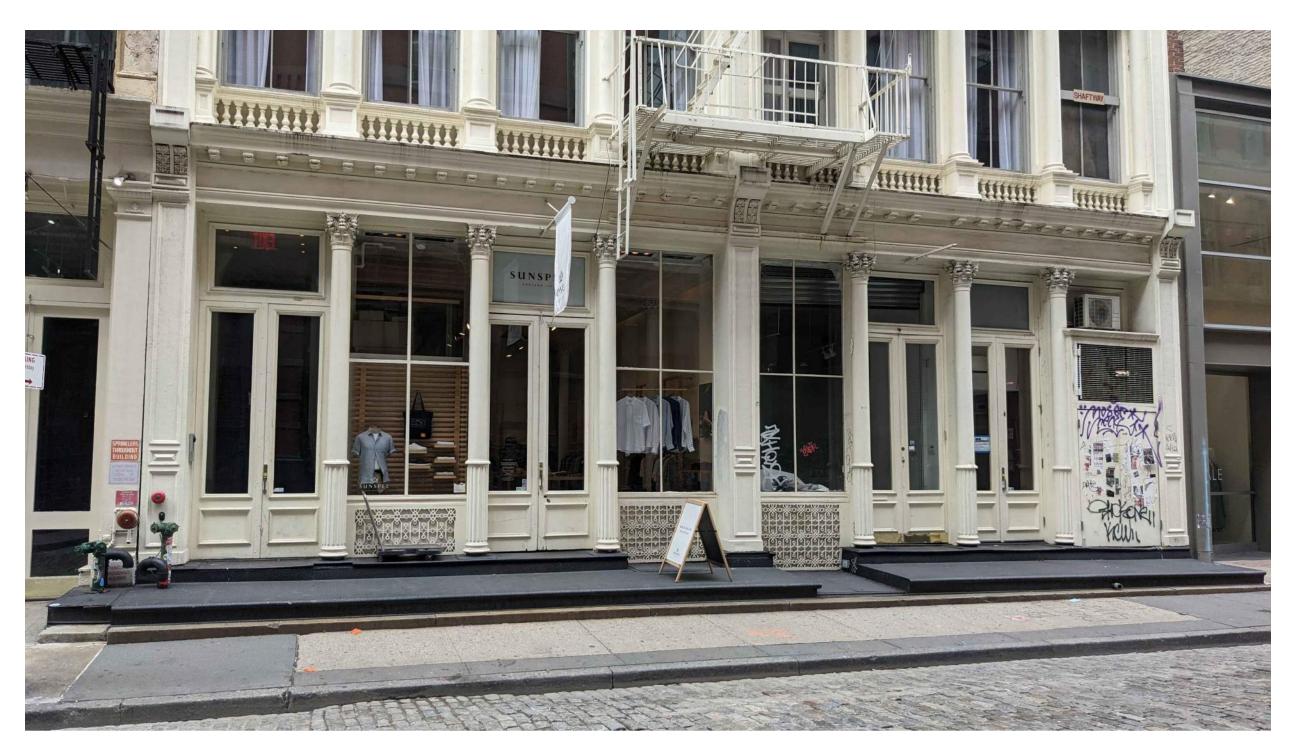

#### SITE PLAN:

PROJECT INFORMATION: ADA-COMPLIANT RAMP INSTALLATION

RAMP, STOOP & RAILING PRECEDENT PHOTOS (1 OF 2)

RAND JOB #: M190605

AUGUST 12, 2021

PHOTO 13: CURRENT PHOTO FACING WEST AT 89 MERCER STREET DISPLAYING A LONG STEPPED STOOP.