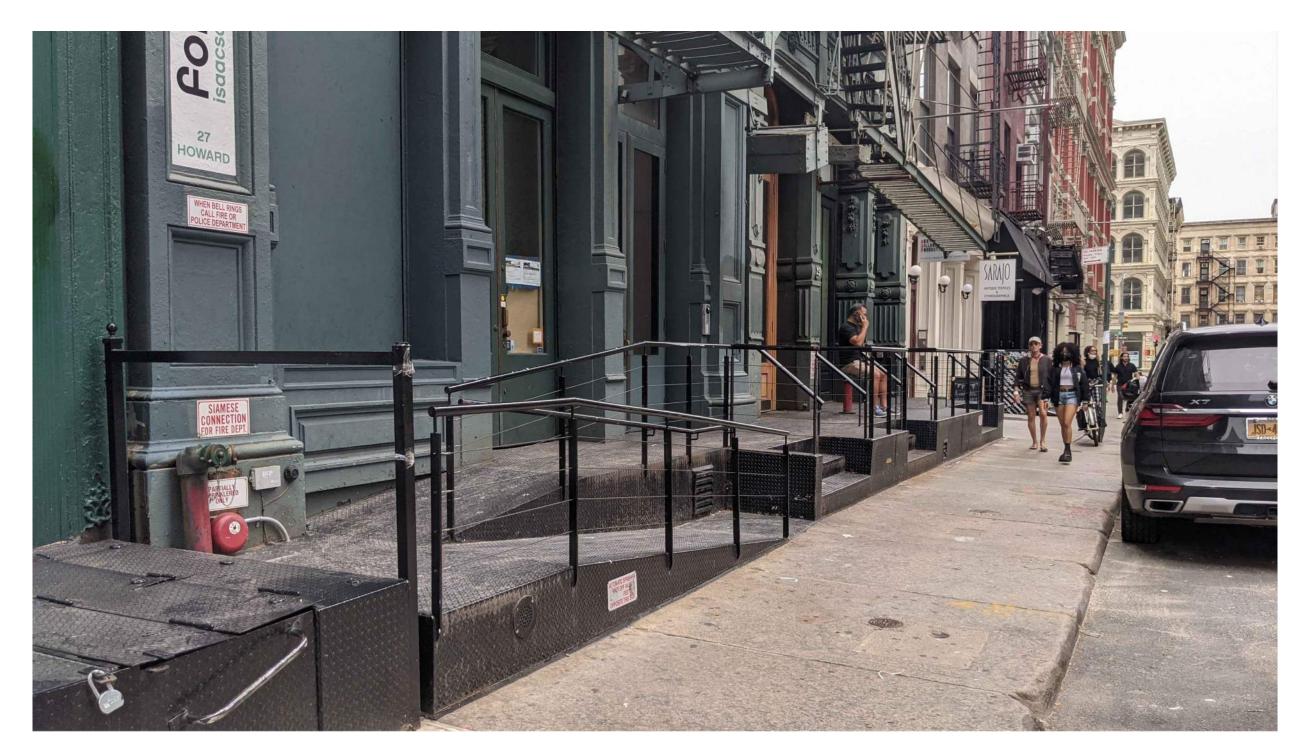

PHOTO 14: CURRENT PHOTO FACING SOUTHWEST AT 27-29 HOWARD STREET DISPLAYING A RAMP, LONG STEPPED STOOP AND RAILINGS.

PHOTO 15: CURRENT PHOTO FACING SOUTH AT 25 GREENE STREET DISPLAYING A LONG STEPPED STOOP WITH RAILINGS.