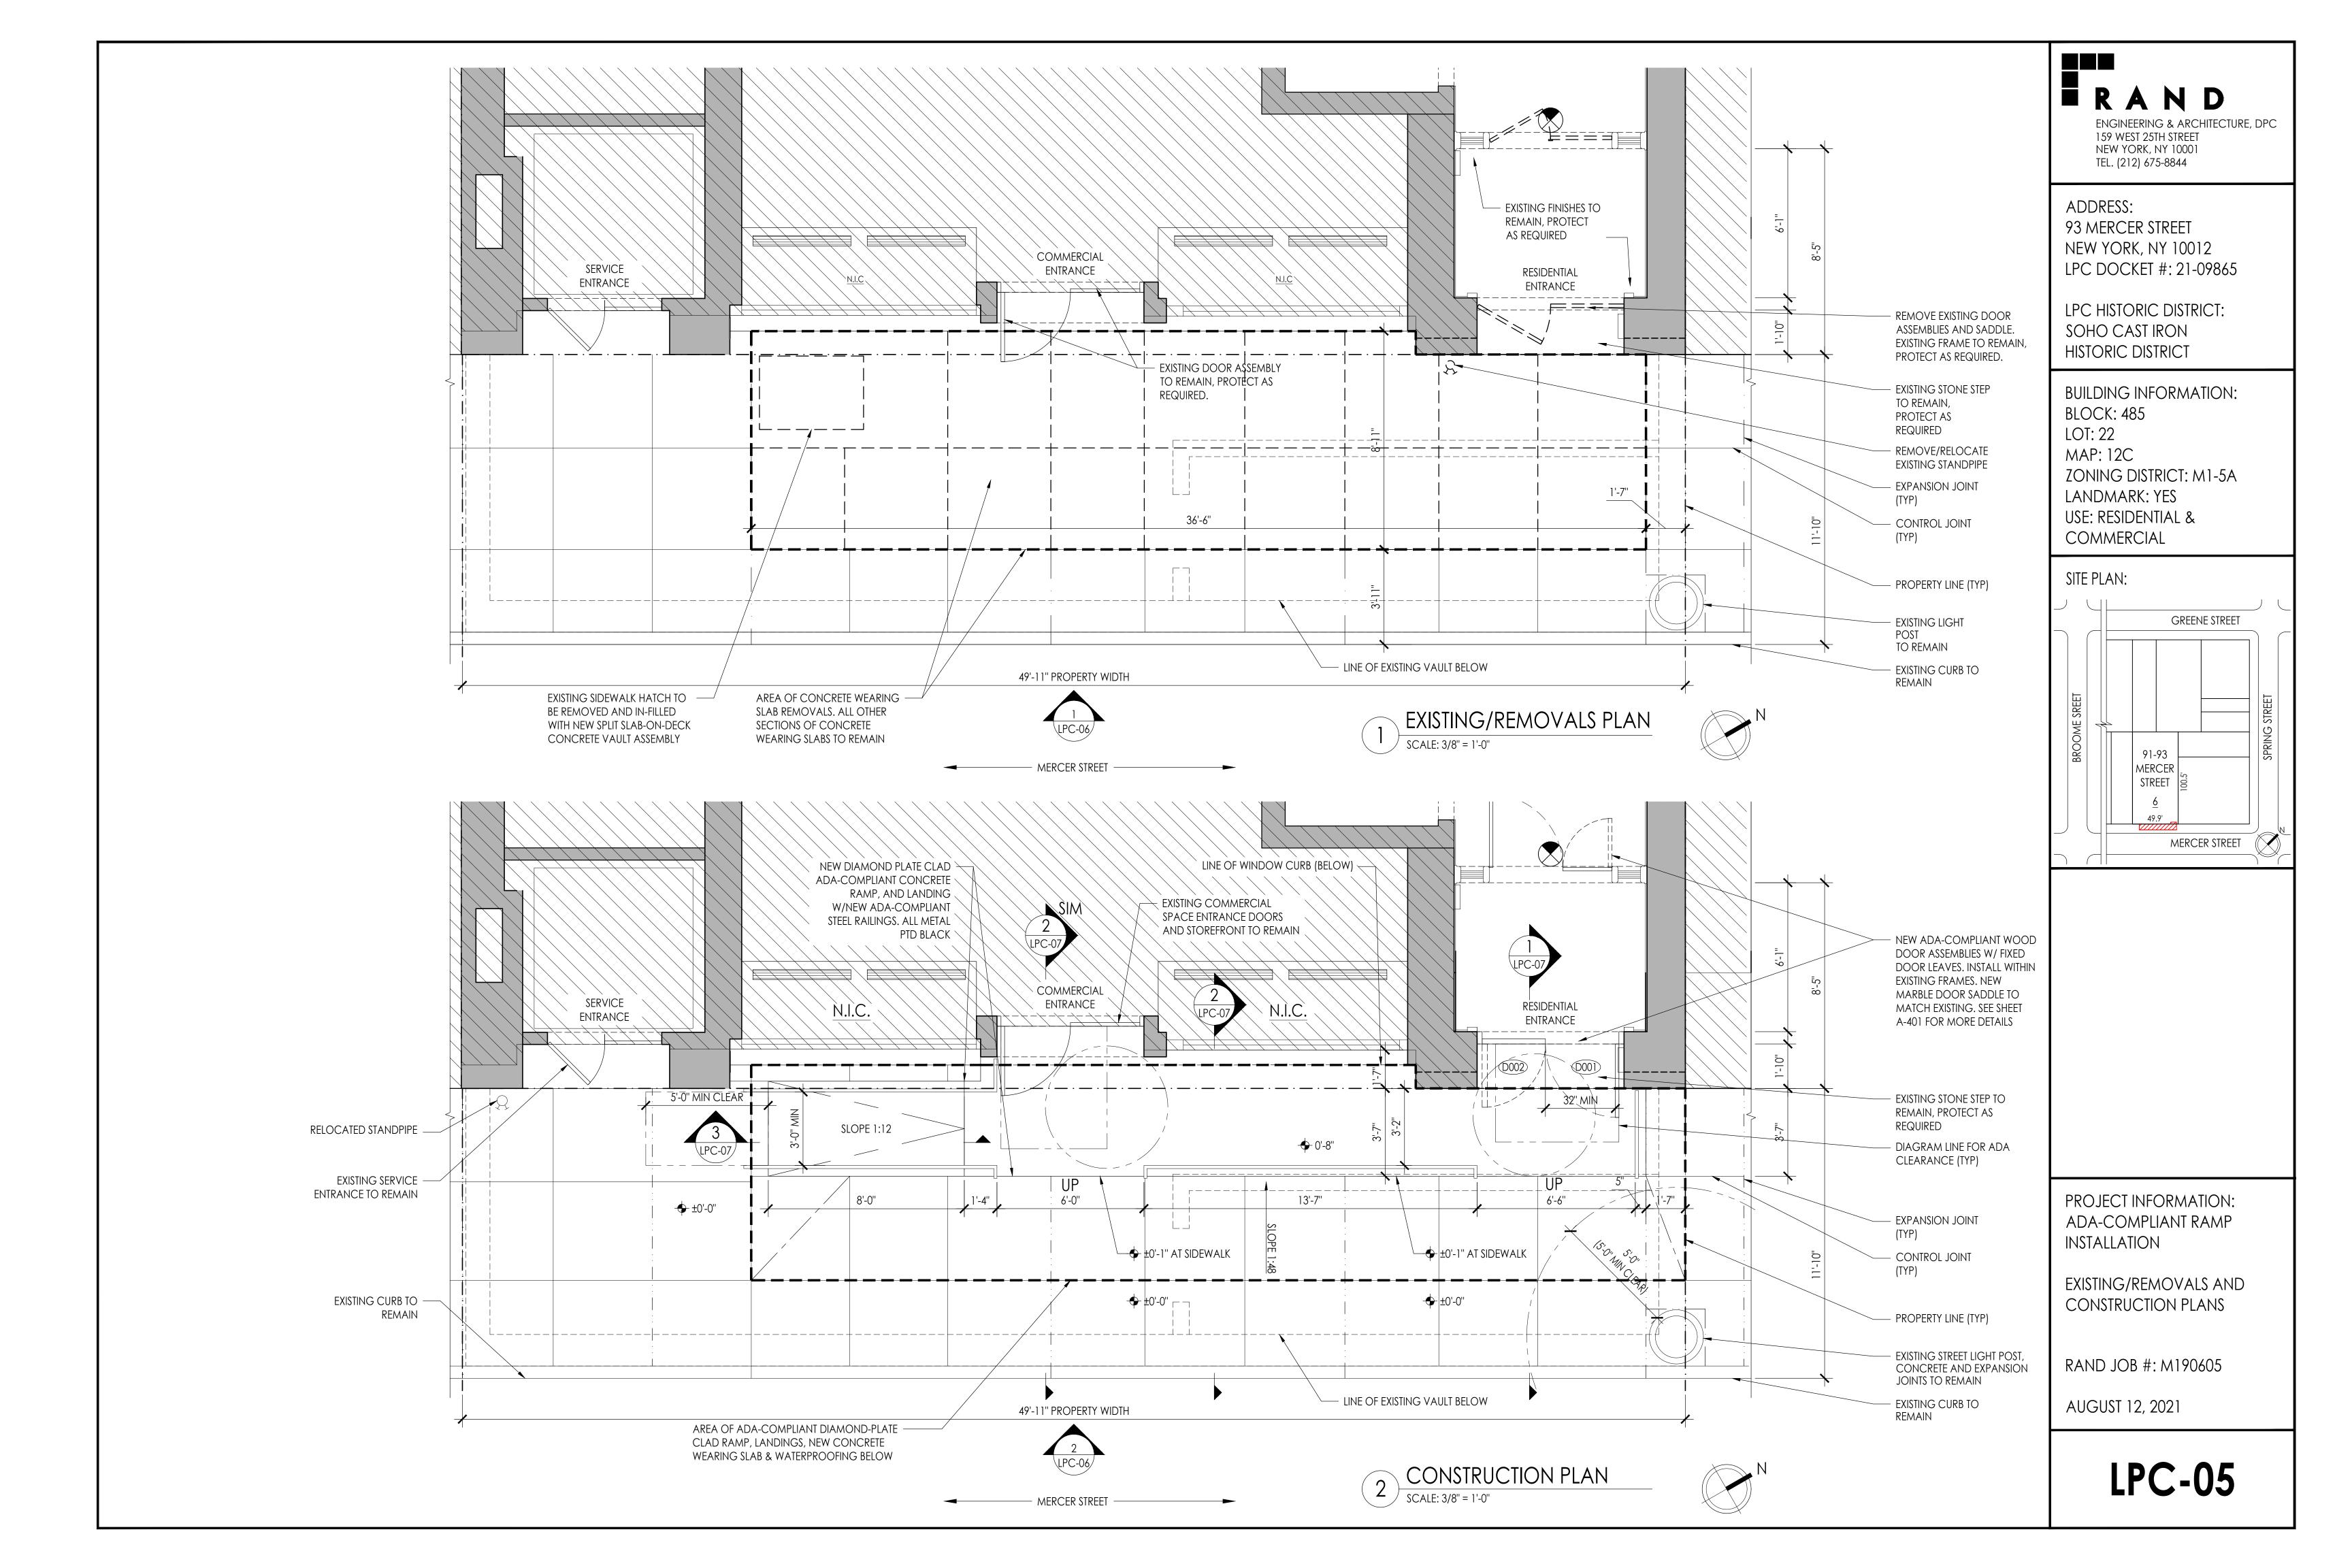

### SITE PLAN:

PROJECT INFORMATION: ADA-COMPLIANT RAMP INSTALLATION

SITE PLAN, PROPERTY INFORMATION & NYC GIS MAP

RAND JOB #: M190605

AUGUST 12, 2021

PHOTO 2 - 1940 TAX LOT PHOTO

PHOTO 3 - CURRENT PHOTO OF THE PROPERTY TAKEN ALONG MERCER STREET, FACING WEST

## SITE PLAN:

PROJECT INFORMATION: ADA-COMPLIANT RAMP INSTALLATION

TAX LOT & DESIGNATION REPORT PHOTOS

RAND JOB #: M190605

AUGUST 12, 2021

PHOTO 4 - CURRENT PHOTO OF THE PROPERTY SHOWING THE WEST (MERCER STREET) FACING PRIMARY ELEVATION