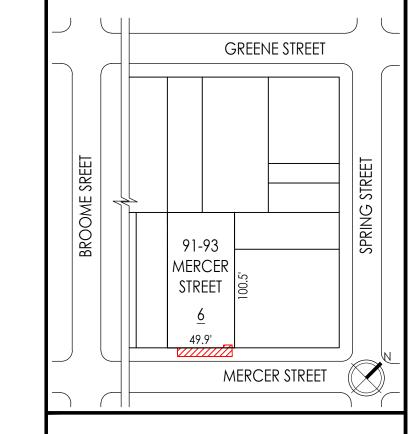

### SITE PLAN:

PROJECT INFORMATION: ADA-COMPLIANT RAMP INSTALLATION

SITE PLAN, PROPERTY INFORMATION & NYC GIS MAP

RAND JOB #: M190605

AUGUST 12, 2021

PHOTO 2 - 1940 TAX LOT PHOTO

PHOTO 3 - CURRENT PHOTO OF THE PROPERTY TAKEN ALONG MERCER STREET, FACING WEST