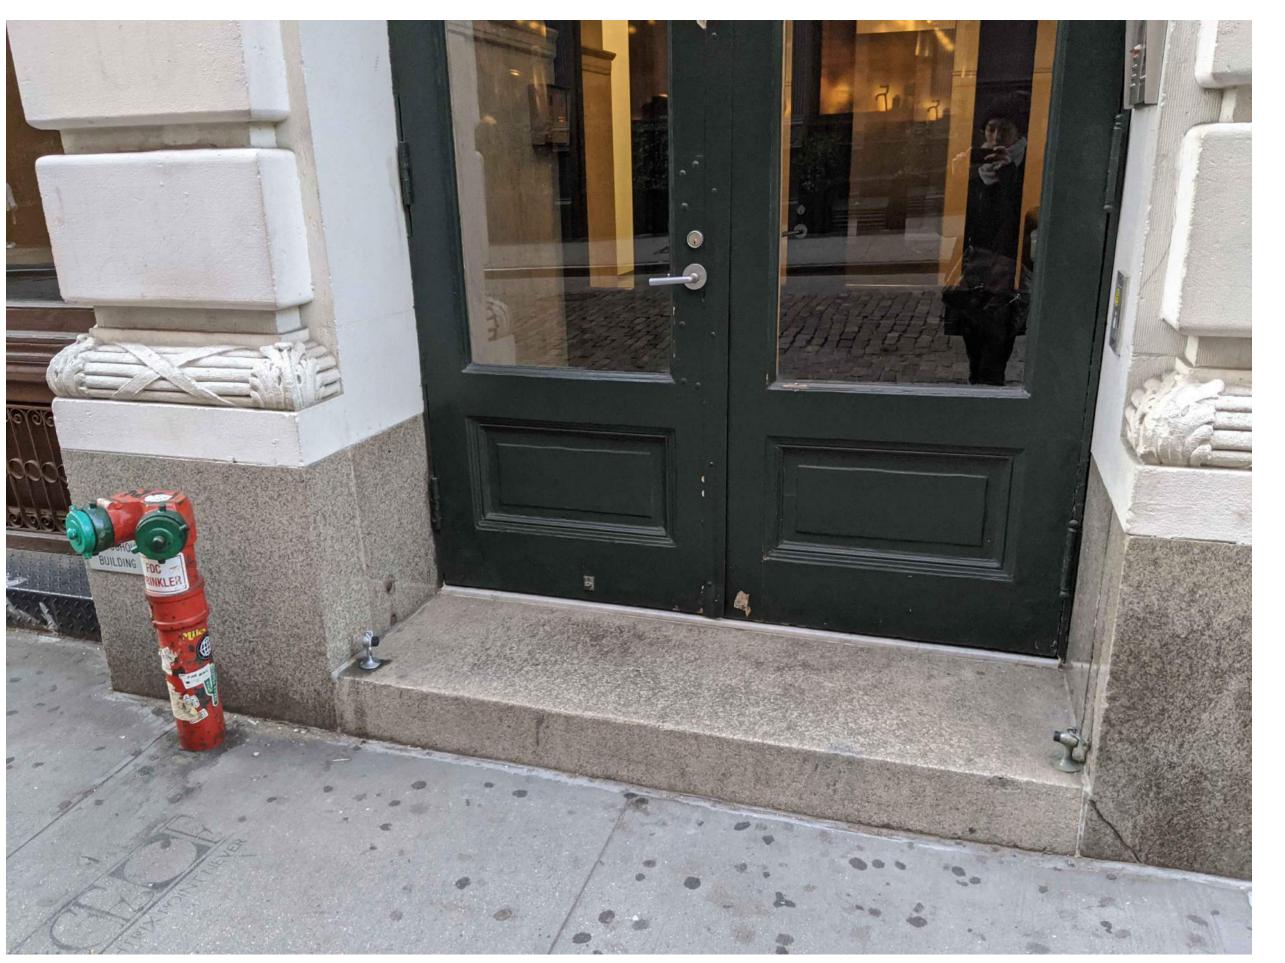

## SITE PLAN:

PROJECT INFORMATION: ADA-COMPLIANT RAMP INSTALLATION

EXISTING CONDITIONS BUILDING PHOTOGRAPHS (1 OF 2)

RAND JOB #: M190605

AUGUST 12, 2021

PHOTO 8: CURRENT PHOTO OF THE EXISTING DOUBLE DOOR ASSEMBLY ALONG THE WEST (MERCER STREET) FACING PRIMARY ELEVATION, TO BE REMOVED AND REPLACED WITH A NEW ADA-COMPLIANT DOOR ASSEMBLY DOOR ASSEMBLY TO MATCH DESIGN OF EXISTING DOOR IN STYLE AND FINISH. THE EXISTING STANDPIPE WILL BE RELOCATED AND THE EXISTING STEP WILL REMAIN.

PHOTO 9: CURRENT PHOTO AT THE RESIDENTIAL ENTRANCE ALONG MERCER STREET. THE EXISTING STANDPIPE WILL BE RELOCATED AND THE EXISTING STEP WILL REMAIN.

ENGINEERING & ARCHITECTURE, DPC 159 WEST 25TH STREET NEW YORK, NY 10001 TEL. (212) 675-8844