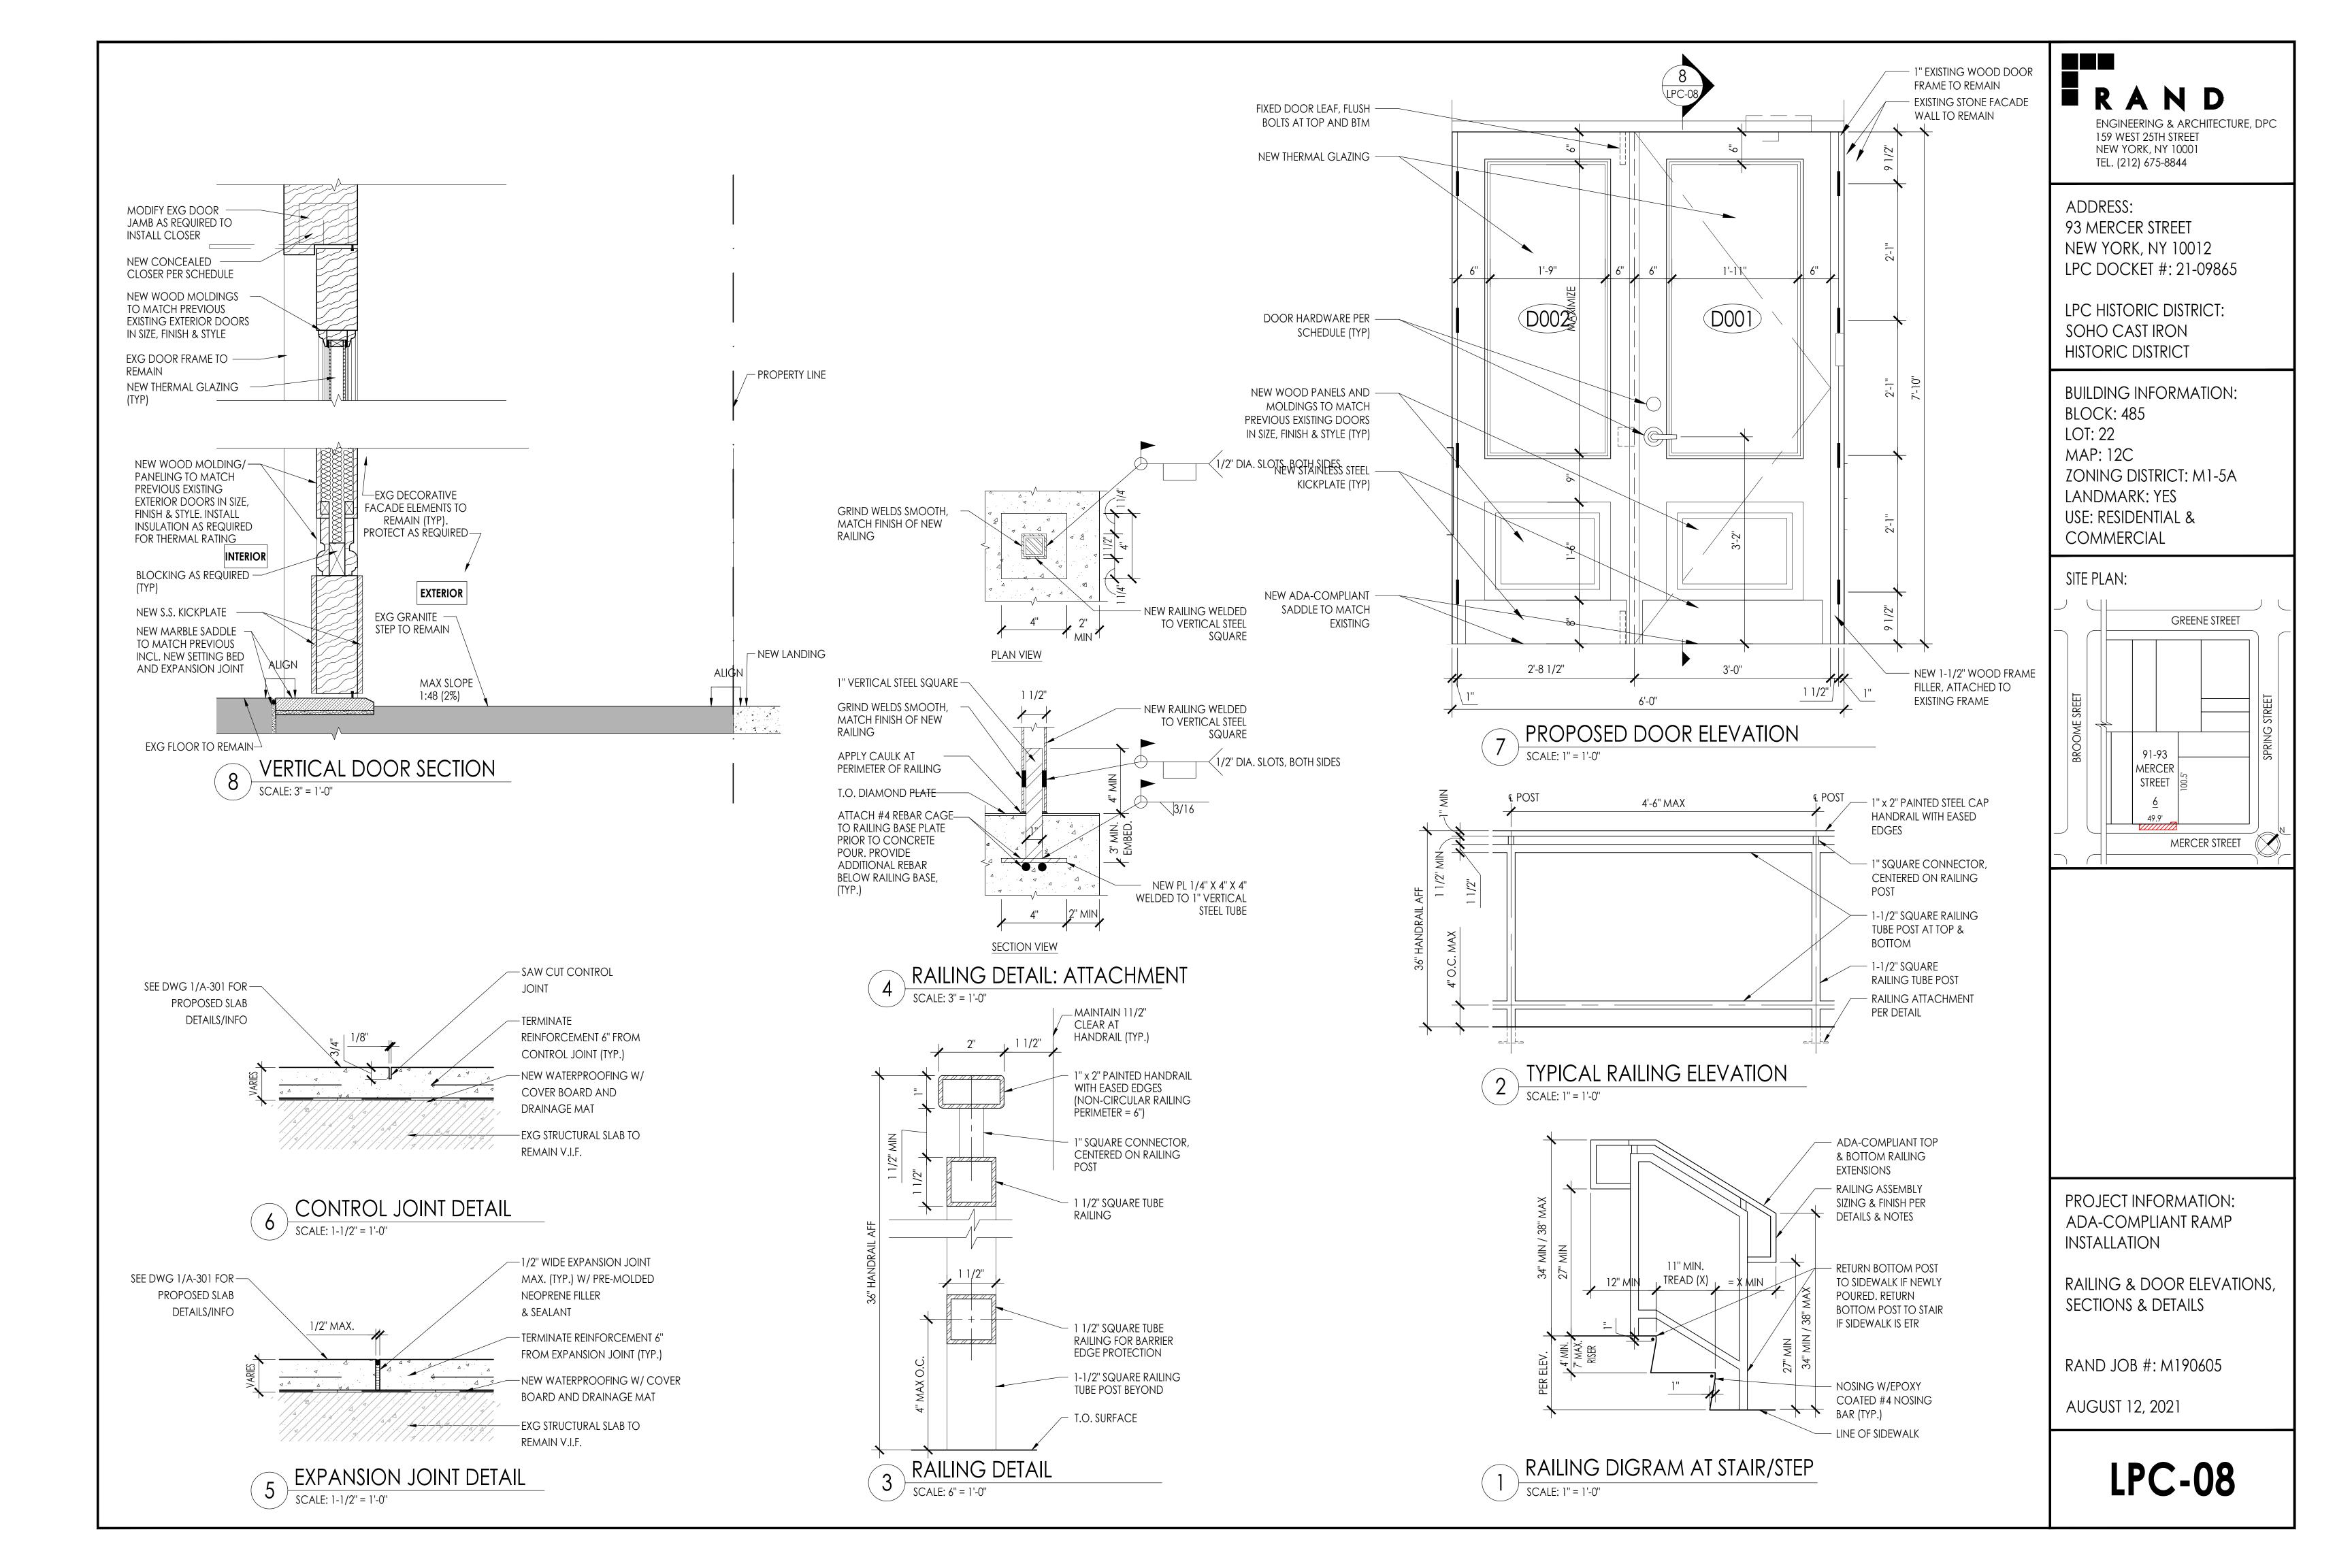

## SITE PLAN:

PROJECT INFORMATION: ADA-COMPLIANT RAMP INSTALLATION

EXISTING CONDITIONS BUILDING PHOTOGRAPHS (1 OF 2)

RAND JOB #: M190605

AUGUST 12, 2021

PHOTO 8: CURRENT PHOTO OF THE EXISTING DOUBLE DOOR ASSEMBLY ALONG THE WEST (MERCER STREET) FACING PRIMARY ELEVATION, TO BE REMOVED AND REPLACED WITH A NEW ADA-COMPLIANT DOOR ASSEMBLY DOOR ASSEMBLY TO MATCH DESIGN OF EXISTING DOOR IN STYLE AND FINISH. THE EXISTING STANDPIPE WILL BE RELOCATED AND THE EXISTING STEP WILL REMAIN.

PHOTO 9: CURRENT PHOTO AT THE RESIDENTIAL ENTRANCE ALONG MERCER STREET. THE EXISTING STANDPIPE WILL BE RELOCATED AND THE EXISTING STEP WILL REMAIN.

ENGINEERING & ARCHITECTURE, DPC 159 WEST 25TH STREET NEW YORK, NY 10001 TEL. (212) 675-8844