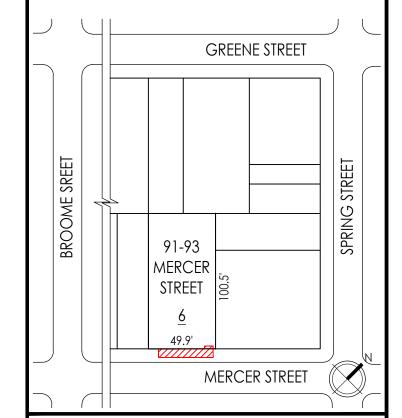

PHOTO 1 - NYC GIS MAP

ENGINEERING & ARCHITECTURE, DPC 159 WEST 25TH STREET NEW YORK, NY 10001 TEL. (212) 675-8844

ADDRESS:
93 MERCER STREET
NEW YORK, NY 10012
LPC DOCKET #: 21-09865

LPC HISTORIC DISTRICT: SOHO CAST IRON HISTORIC DISTRICT

### SITE PLAN:

PROJECT INFORMATION: ADA-COMPLIANT RAMP INSTALLATION

SITE PLAN, PROPERTY INFORMATION & NYC GIS MAP

RAND JOB #: M190605

AUGUST 12, 2021

PHOTO 2 - 1940 TAX LOT PHOTO

PHOTO 3 - CURRENT PHOTO OF THE PROPERTY TAKEN ALONG MERCER STREET, FACING WEST