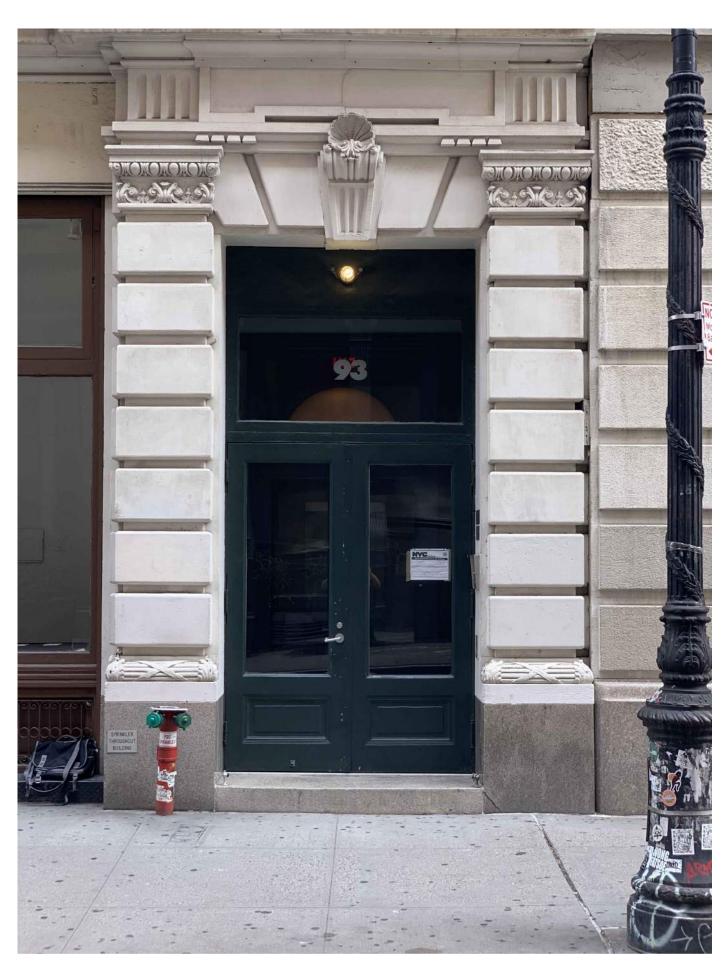

## SITE PLAN:

PROJECT INFORMATION: ADA-COMPLIANT RAMP INSTALLATION

EXISTING CONDITIONS BUILDING PHOTOGRAPHS (1 OF 2)

RAND JOB #: M190605

AUGUST 12, 2021

PHOTO 8: CURRENT PHOTO OF THE EXISTING DOUBLE DOOR ASSEMBLY ALONG THE WEST (MERCER STREET) FACING PRIMARY ELEVATION, TO BE REMOVED AND REPLACED WITH A NEW ADA-COMPLIANT DOOR ASSEMBLY DOOR ASSEMBLY TO MATCH DESIGN OF EXISTING DOOR IN STYLE AND FINISH. THE EXISTING STANDPIPE WILL BE RELOCATED AND THE EXISTING STEP WILL REMAIN.

PHOTO 9: CURRENT PHOTO AT THE RESIDENTIAL ENTRANCE ALONG MERCER STREET. THE EXISTING STANDPIPE WILL BE RELOCATED AND THE EXISTING STEP WILL REMAIN.

ENGINEERING & ARCHITECTURE, DPC 159 WEST 25TH STREET NEW YORK, NY 10001 TEL. (212) 675-8844