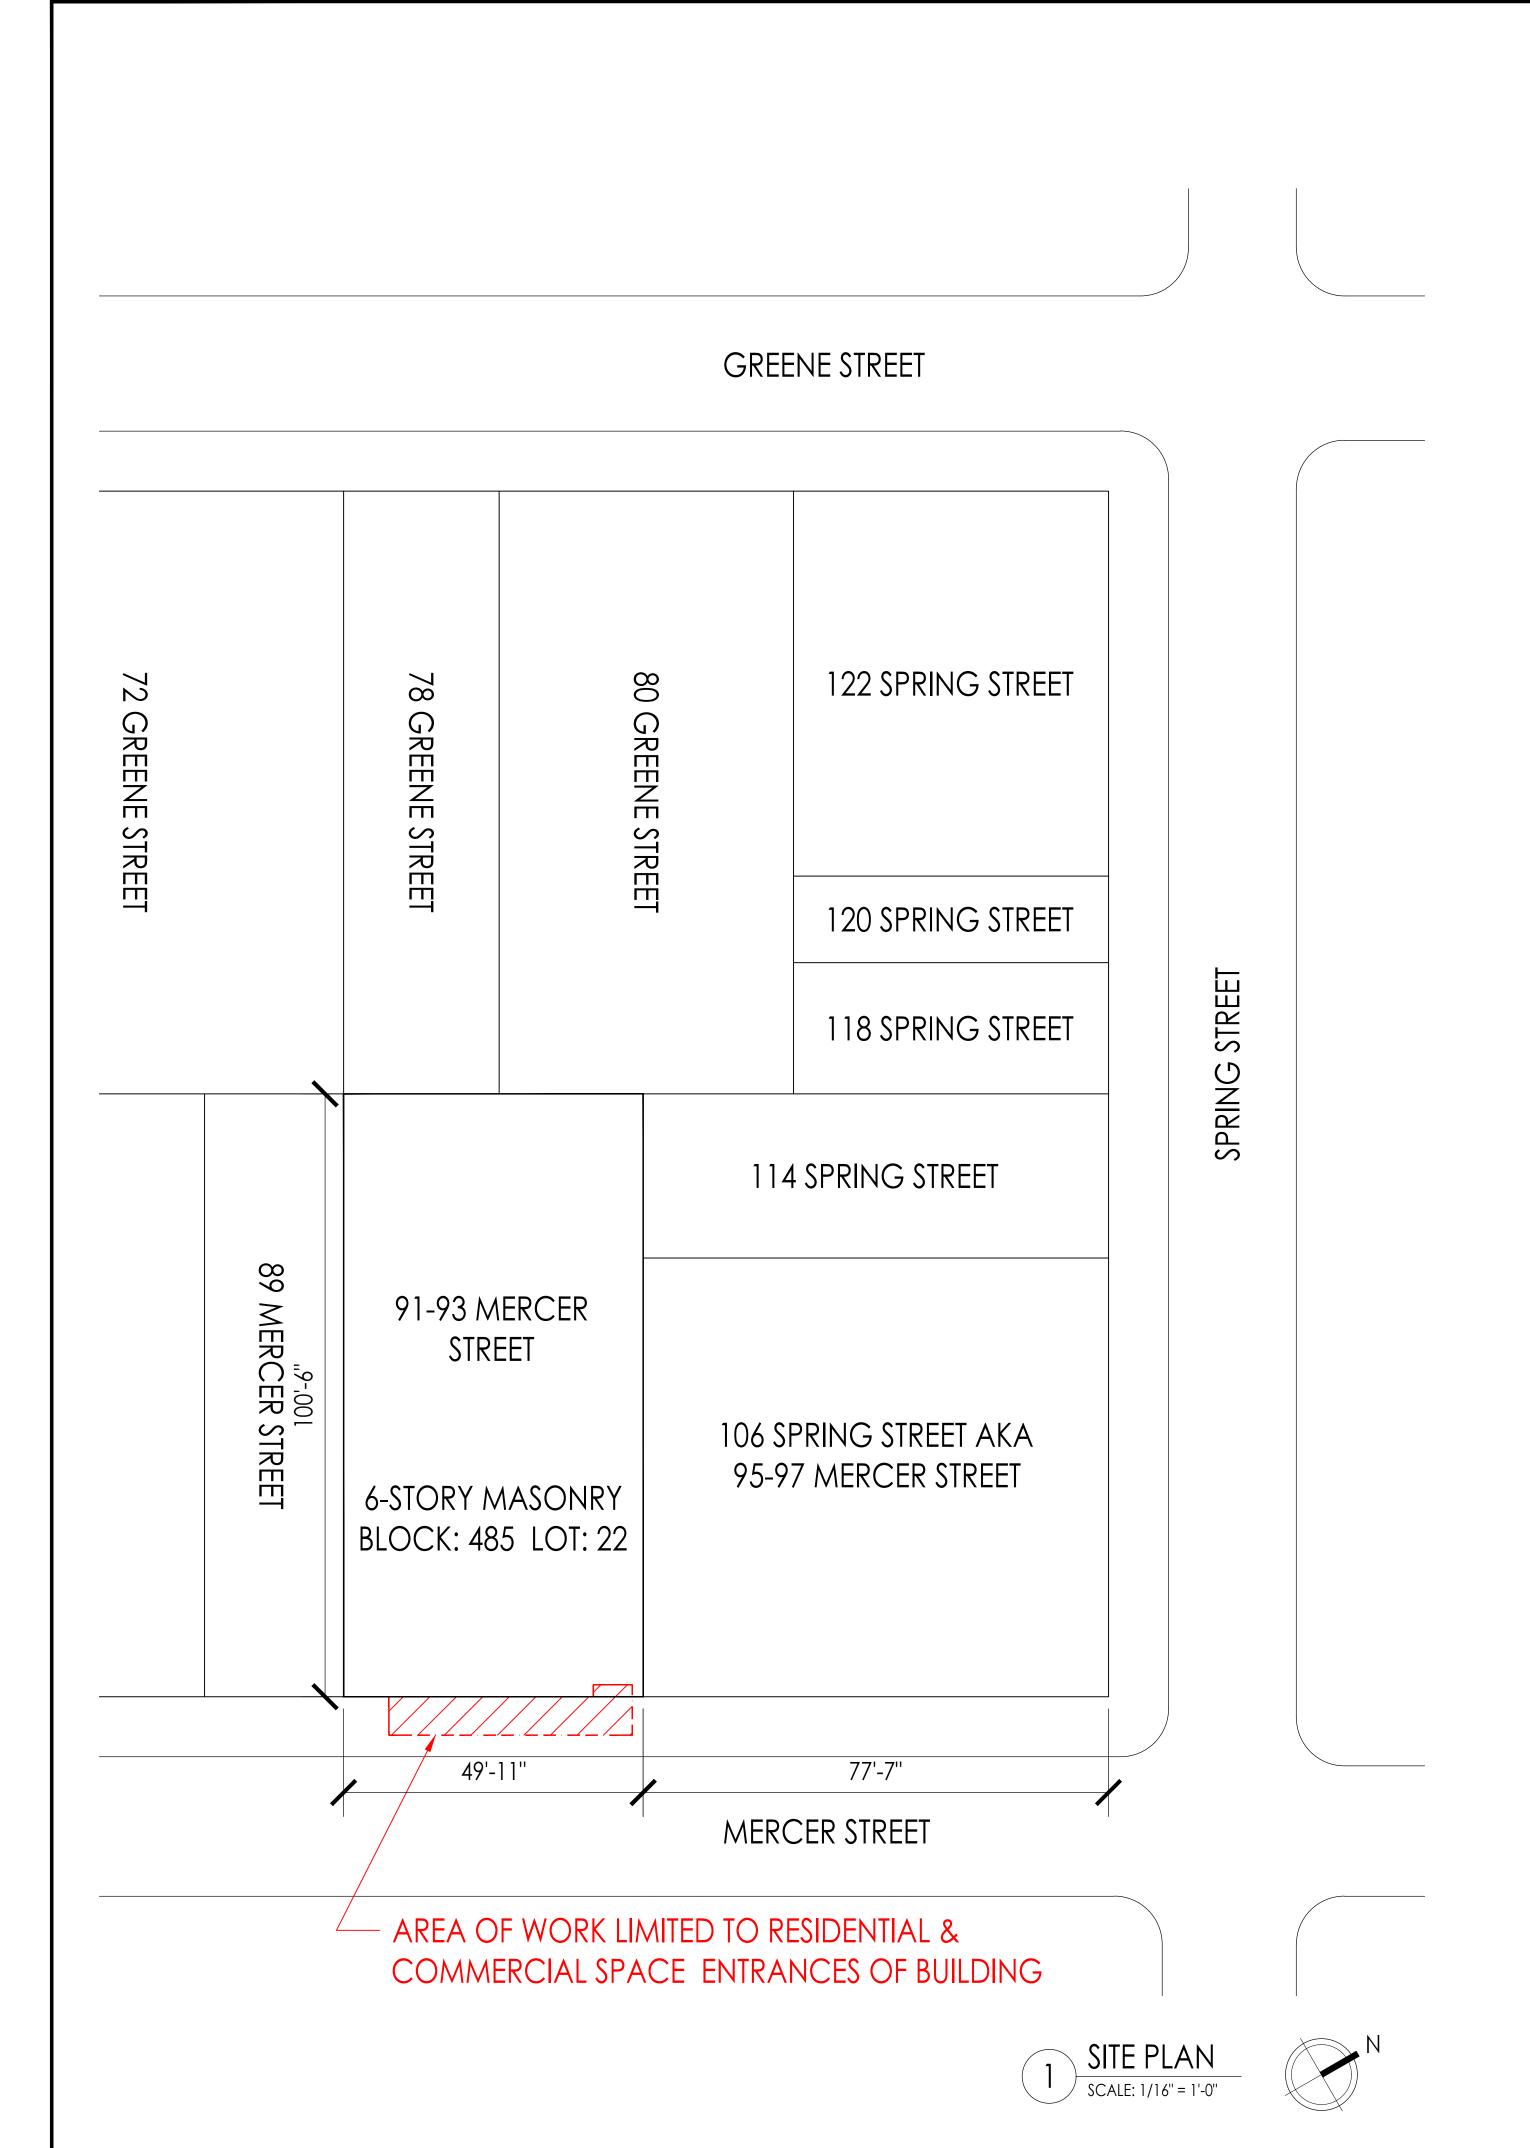

### SITE PLAN:

PROJECT INFORMATION: ADA-COMPLIANT RAMP INSTALLATION

SITE PLAN, PROPERTY INFORMATION & NYC GIS MAP

RAND JOB #: M190605

AUGUST 12, 2021

PHOTO 2 - 1940 TAX LOT PHOTO

PHOTO 3 - CURRENT PHOTO OF THE PROPERTY TAKEN ALONG MERCER STREET, FACING WEST

## SITE PLAN:

PROJECT INFORMATION: ADA-COMPLIANT RAMP INSTALLATION

TAX LOT & DESIGNATION REPORT PHOTOS

RAND JOB #: M190605

AUGUST 12, 2021

PHOTO 4 - CURRENT PHOTO OF THE PROPERTY SHOWING THE WEST (MERCER STREET) FACING PRIMARY ELEVATION