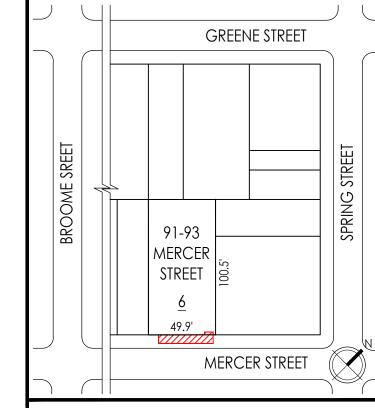

### SITE PLAN:

PROJECT INFORMATION: ADA-COMPLIANT RAMP INSTALLATION

SITE PLAN, PROPERTY INFORMATION & NYC GIS MAP

RAND JOB #: M190605

AUGUST 12, 2021

PHOTO 2 - 1940 TAX LOT PHOTO

PHOTO 3 - CURRENT PHOTO OF THE PROPERTY TAKEN ALONG MERCER STREET, FACING WEST

## SITE PLAN:

PROJECT INFORMATION: ADA-COMPLIANT RAMP INSTALLATION

TAX LOT & DESIGNATION REPORT PHOTOS

RAND JOB #: M190605

AUGUST 12, 2021

PHOTO 4 - CURRENT PHOTO OF THE PROPERTY SHOWING THE WEST (MERCER STREET) FACING PRIMARY ELEVATION

## SITE PLAN:

PROJECT INFORMATION: ADA-COMPLIANT RAMP INSTALLATION

EXISTING CONDITIONS BUILDING PHOTOGRAPHS (1 OF 2)

RAND JOB #: M190605

AUGUST 12, 2021

PHOTO 8: CURRENT PHOTO OF THE EXISTING DOUBLE DOOR ASSEMBLY ALONG THE WEST (MERCER STREET) FACING PRIMARY ELEVATION, TO BE REMOVED AND REPLACED WITH A NEW ADA-COMPLIANT DOOR ASSEMBLY DOOR ASSEMBLY TO MATCH DESIGN OF EXISTING DOOR IN STYLE AND FINISH. THE EXISTING STANDPIPE WILL BE RELOCATED AND THE EXISTING STEP WILL REMAIN.

## SITE PLAN:

PROJECT INFORMATION: ADA-COMPLIANT RAMP INSTALLATION

EXISTING CONDITIONS BUILDING PHOTOGRAPHS (2 OF 2)

RAND JOB #: M190605

AUGUST 12, 2021

2 PROPOSEL SCALE: 3/16" = 1'-0"

ENGINEERING & ARCHITECTURE, DPC 159 WEST 25TH STREET NEW YORK, NY 10001 TEL. (212) 675-8844

#### SITE PLAN:

PROJECT INFORMATION: ADA-COMPLIANT RAMP INSTALLATION

EXISTING/REMOVALS & PROPOSED WEST (PRIMARY) ELEVATIONS

RAND JOB #: M190605

AUGUST 12, 2021

RAND

ENGINEERING & ARCHITECTURE, DPC 159 WEST 25TH STREET NEW YORK, NY 10001 TEL. (212) 675-8844

SITE PLAN:

PROJECT INFORMATION: ADA-COMPLIANT RAMP INSTALLATION

PROPOSED SECTIONS &
DETAILS AT PROPOSED RAMP
& LANDING

RAND JOB #: M190605

AUGUST 12, 2021

PHOTO 11: CURRENT PHOTO FACING NORTHWEST AT 130 CROSBY STREET DISPLAYING A LONG DIAMOND PLTE METAL RAMP WITH STEPS AND RAILINGS.

#### SITE PLAN:

PROJECT INFORMATION: ADA-COMPLIANT RAMP INSTALLATION

RAMP, STOOP & RAILING PRECEDENT PHOTOS (1 OF 2)

RAND JOB #: M190605

AUGUST 12, 2021

PHOTO 13: CURRENT PHOTO FACING WEST AT 89 MERCER STREET DISPLAYING A LONG STEPPED STOOP.

## SITE PLAN:

PROJECT INFORMATION: ADA-COMPLIANT RAMP INSTALLATION

RAMP, STOOP & RAILING PRECEDENT PHOTOS (2 OF 2)

RAND JOB #: M190605

AUGUST 12, 2021