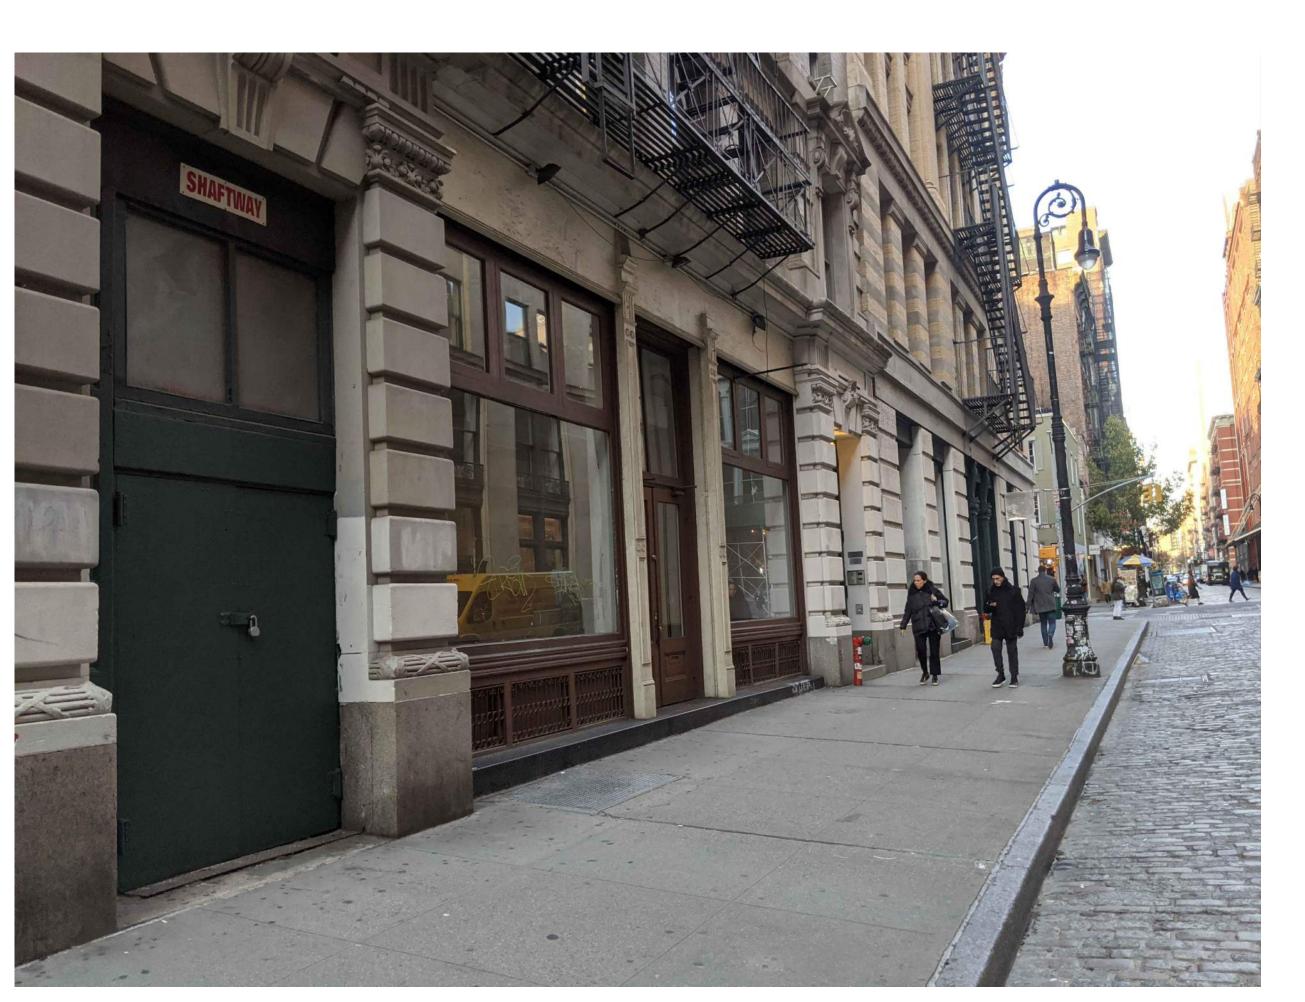

## SITE PLAN:

PROJECT INFORMATION: ADA-COMPLIANT RAMP INSTALLATION

EXISTING CONDITIONS BUILDING PHOTOGRAPHS (1 OF 2)

RAND JOB #: M190605

AUGUST 12, 2021

PHOTO 8: CURRENT PHOTO OF THE EXISTING DOUBLE DOOR ASSEMBLY ALONG THE WEST (MERCER STREET) FACING PRIMARY ELEVATION, TO BE REMOVED AND REPLACED WITH A NEW ADA-COMPLIANT DOOR ASSEMBLY DOOR ASSEMBLY TO MATCH DESIGN OF EXISTING DOOR IN STYLE AND FINISH. THE EXISTING STANDPIPE WILL BE RELOCATED AND THE EXISTING STEP WILL REMAIN.

PHOTO 9: CURRENT PHOTO AT THE RESIDENTIAL ENTRANCE ALONG MERCER STREET. THE EXISTING STANDPIPE WILL BE RELOCATED AND THE EXISTING STEP WILL REMAIN.

ENGINEERING & ARCHITECTURE, DPC 159 WEST 25TH STREET NEW YORK, NY 10001 TEL. (212) 675-8844