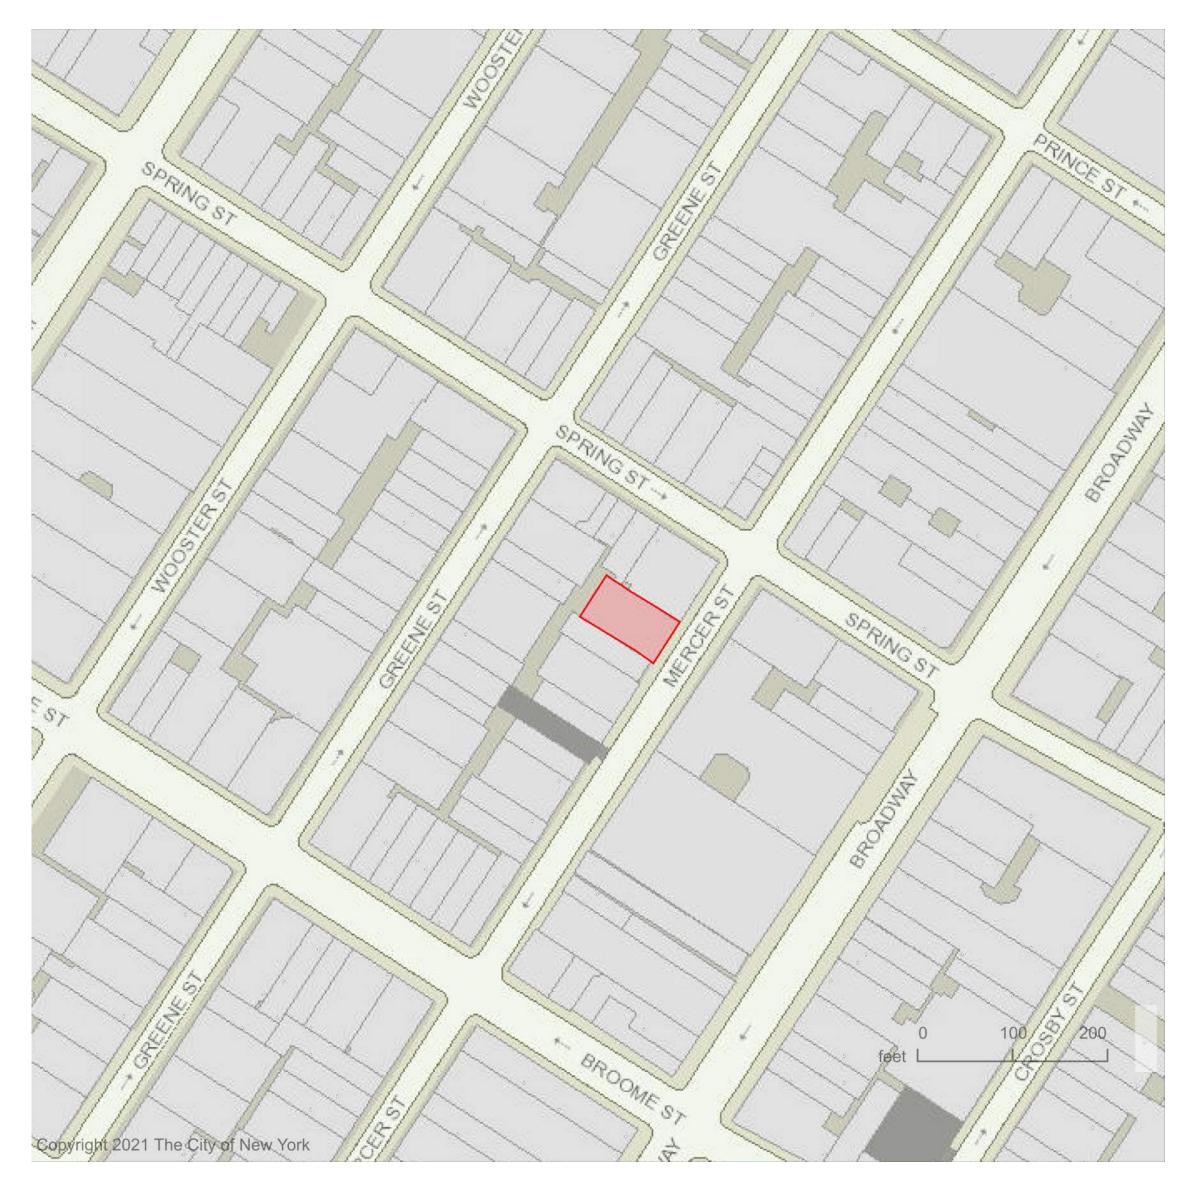

PHOTO 1 - NYC GIS MAP

ENGINEERING & ARCHITECTURE, DPC 159 WEST 25TH STREET NEW YORK, NY 10001 TEL. (212) 675-8844

ADDRESS:
93 MERCER STREET
NEW YORK, NY 10012
LPC DOCKET #: 21-09865

LPC HISTORIC DISTRICT: SOHO CAST IRON HISTORIC DISTRICT

### SITE PLAN:

PROJECT INFORMATION: ADA-COMPLIANT RAMP INSTALLATION

SITE PLAN, PROPERTY INFORMATION & NYC GIS MAP

RAND JOB #: M190605

AUGUST 12, 2021

PHOTO 2 - 1940 TAX LOT PHOTO

PHOTO 3 - CURRENT PHOTO OF THE PROPERTY TAKEN ALONG MERCER STREET, FACING WEST