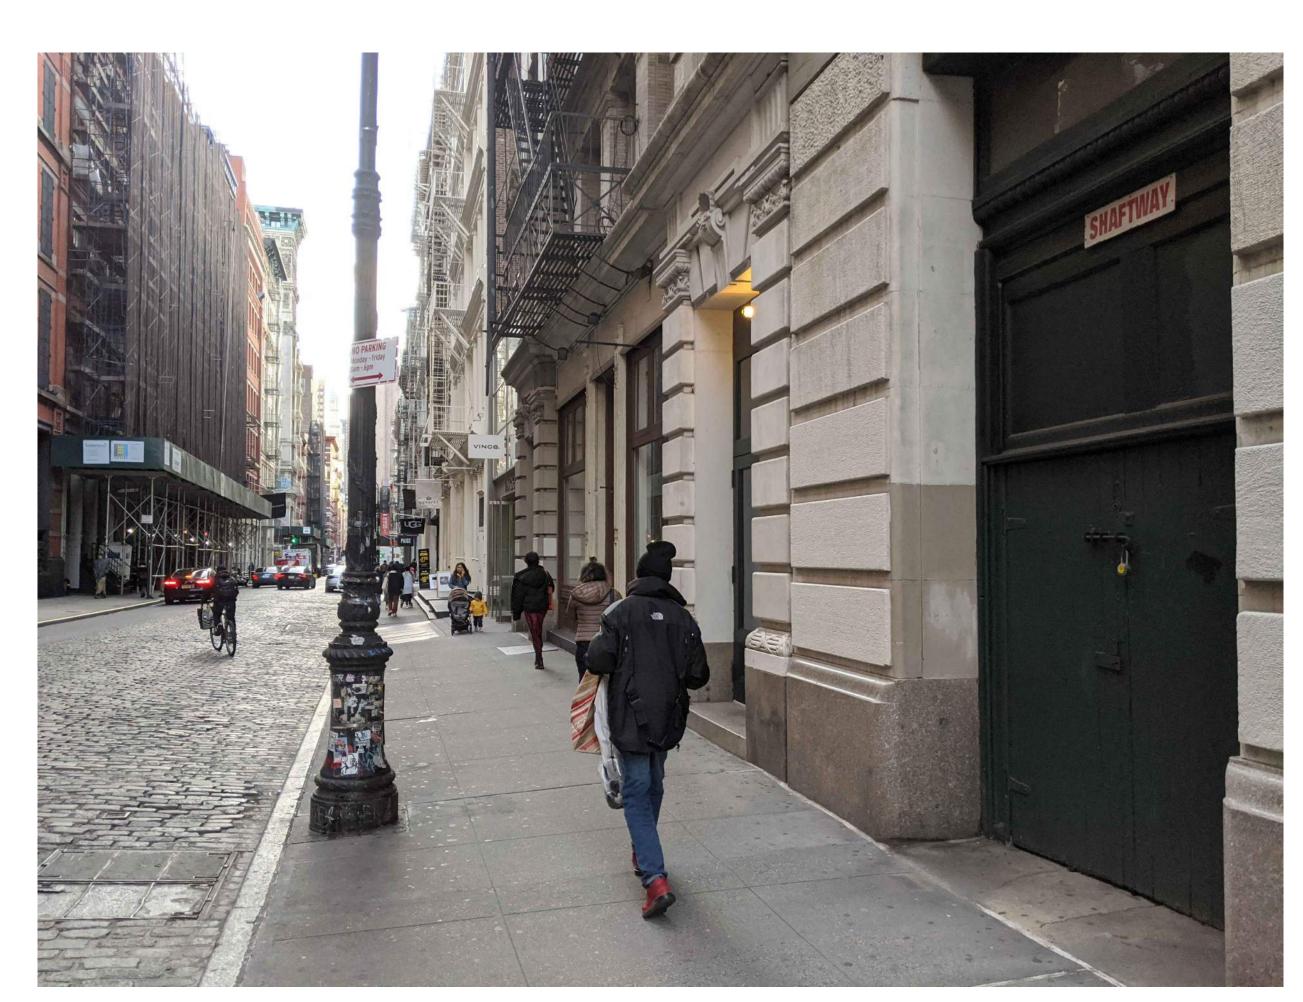

## SITE PLAN:

PROJECT INFORMATION: ADA-COMPLIANT RAMP INSTALLATION

TAX LOT & DESIGNATION REPORT PHOTOS

RAND JOB #: M190605

AUGUST 12, 2021

PHOTO 4 - CURRENT PHOTO OF THE PROPERTY SHOWING THE WEST (MERCER STREET) FACING PRIMARY ELEVATION

PHOTO 6: CURRENT PHOTO FACING SOUTH OF THE WEST (MERCER STREET) FACING PRIMARY ELEVATION.

PHOTO 5 - CURRENT PHOTO OF THE PROPERTY SHOWING THE WEST (MERCER STREET) FACING PRIMARY ELEVATION WITH OVERLAY SHOWING THE APPROXIMATE OUTLINE OF THE PROPOSED SCOPE