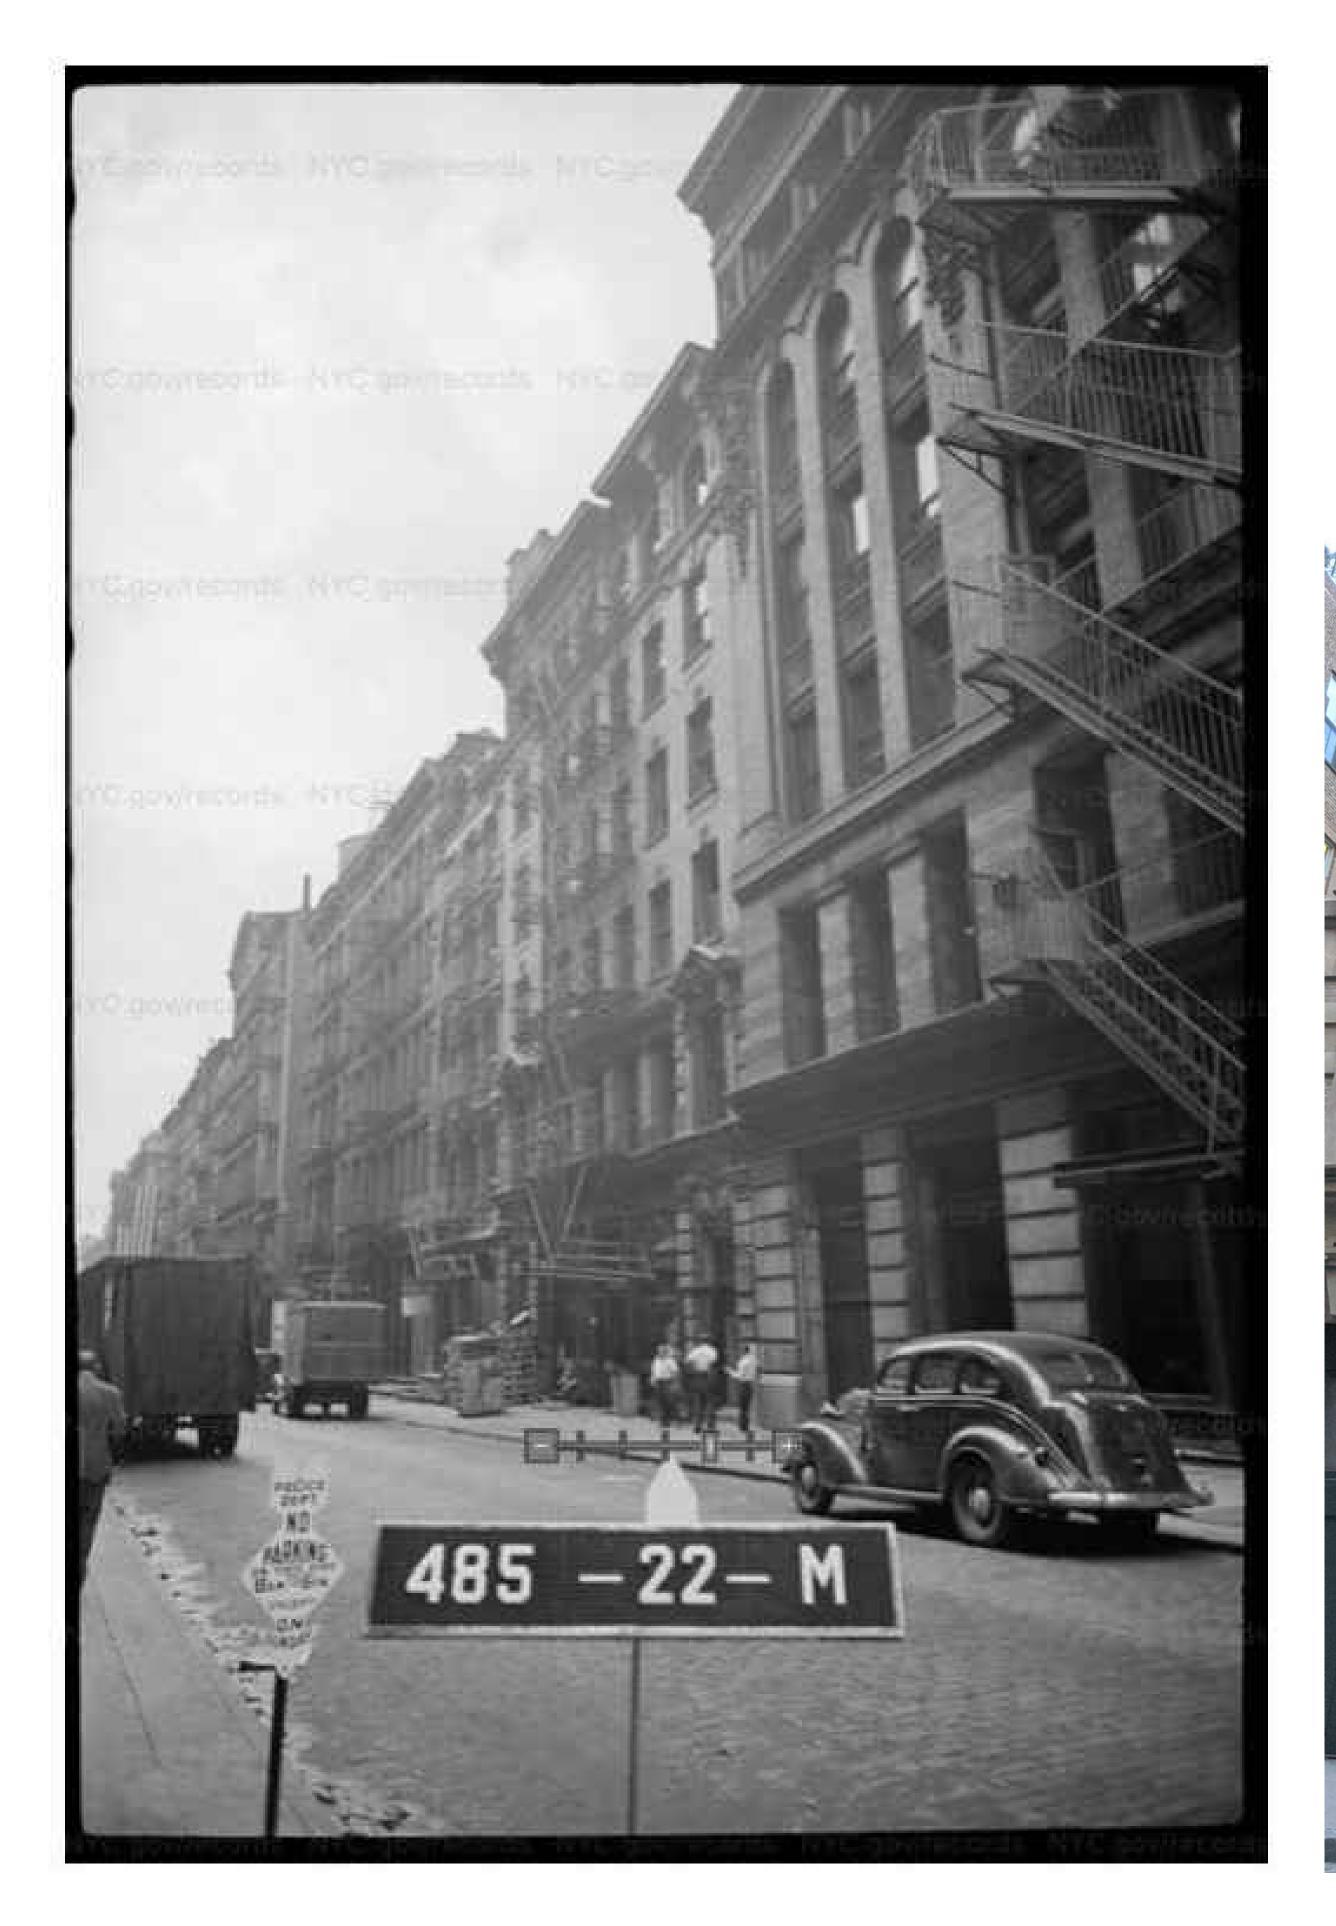

### SITE PLAN:

PROJECT INFORMATION: ADA-COMPLIANT RAMP INSTALLATION

SITE PLAN, PROPERTY INFORMATION & NYC GIS MAP

RAND JOB #: M190605

AUGUST 12, 2021

PHOTO 2 - 1940 TAX LOT PHOTO

PHOTO 3 - CURRENT PHOTO OF THE PROPERTY TAKEN ALONG MERCER STREET, FACING WEST