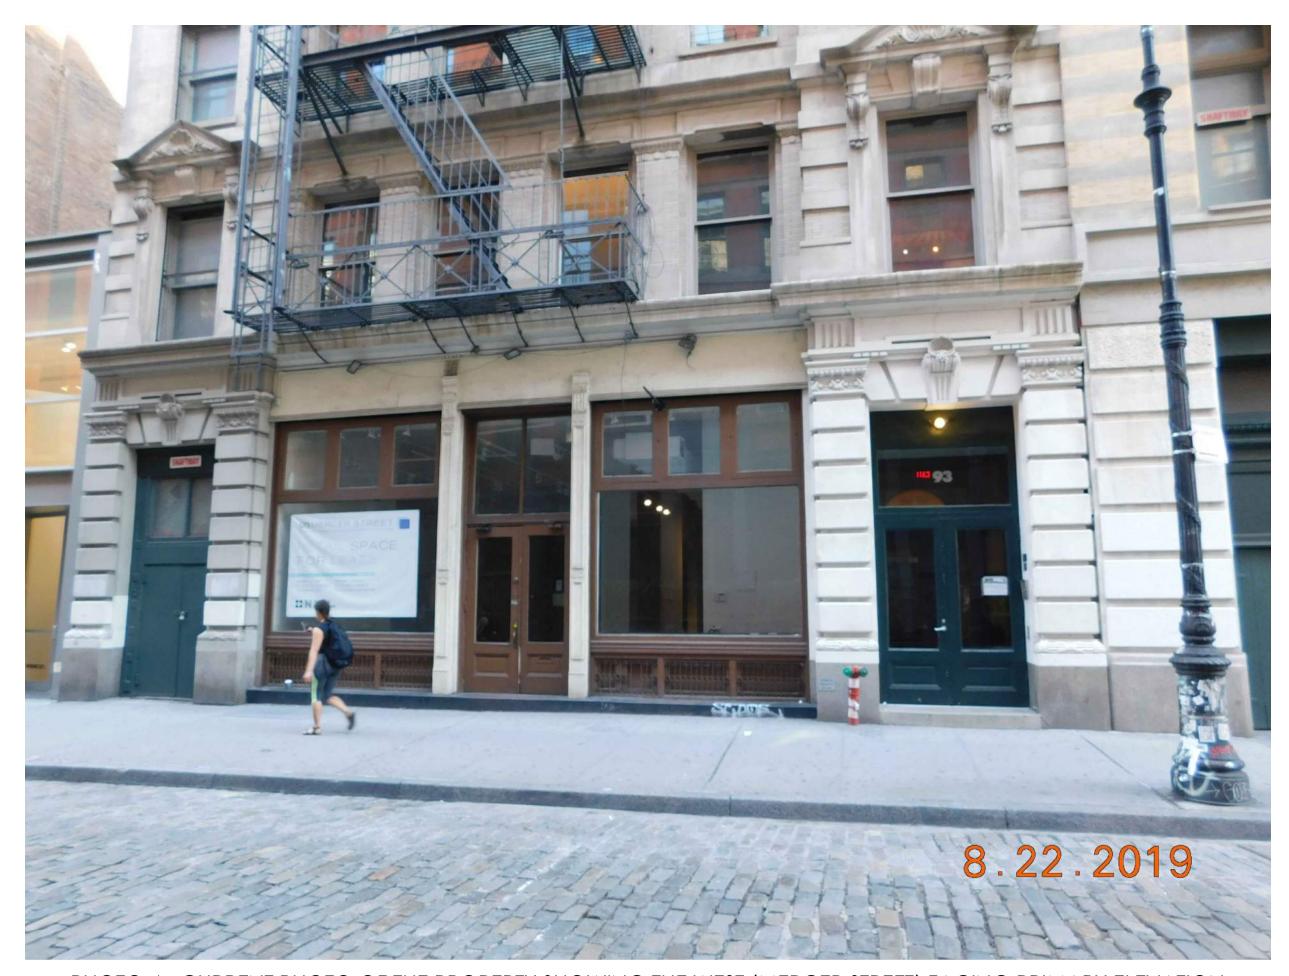

### SITE PLAN:

PROJECT INFORMATION: ADA-COMPLIANT RAMP INSTALLATION

SITE PLAN, PROPERTY INFORMATION & NYC GIS MAP

RAND JOB #: M190605

AUGUST 12, 2021

PHOTO 2 - 1940 TAX LOT PHOTO

PHOTO 3 - CURRENT PHOTO OF THE PROPERTY TAKEN ALONG MERCER STREET, FACING WEST