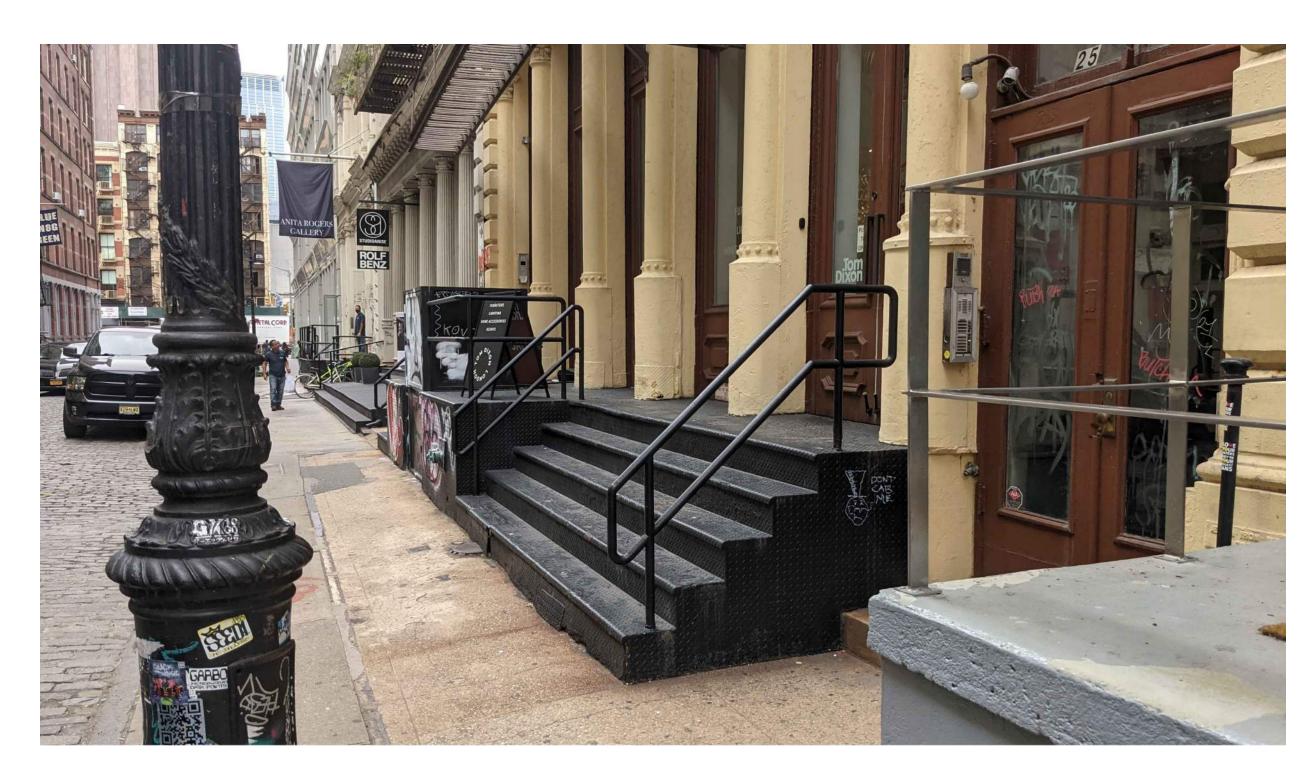

PHOTO 14: CURRENT PHOTO FACING SOUTHWEST AT 27-29 HOWARD STREET DISPLAYING A RAMP, LONG STEPPED STOOP AND RAILINGS.

PHOTO 15: CURRENT PHOTO FACING SOUTH AT 25 GREENE STREET DISPLAYING A LONG STEPPED STOOP WITH RAILINGS.