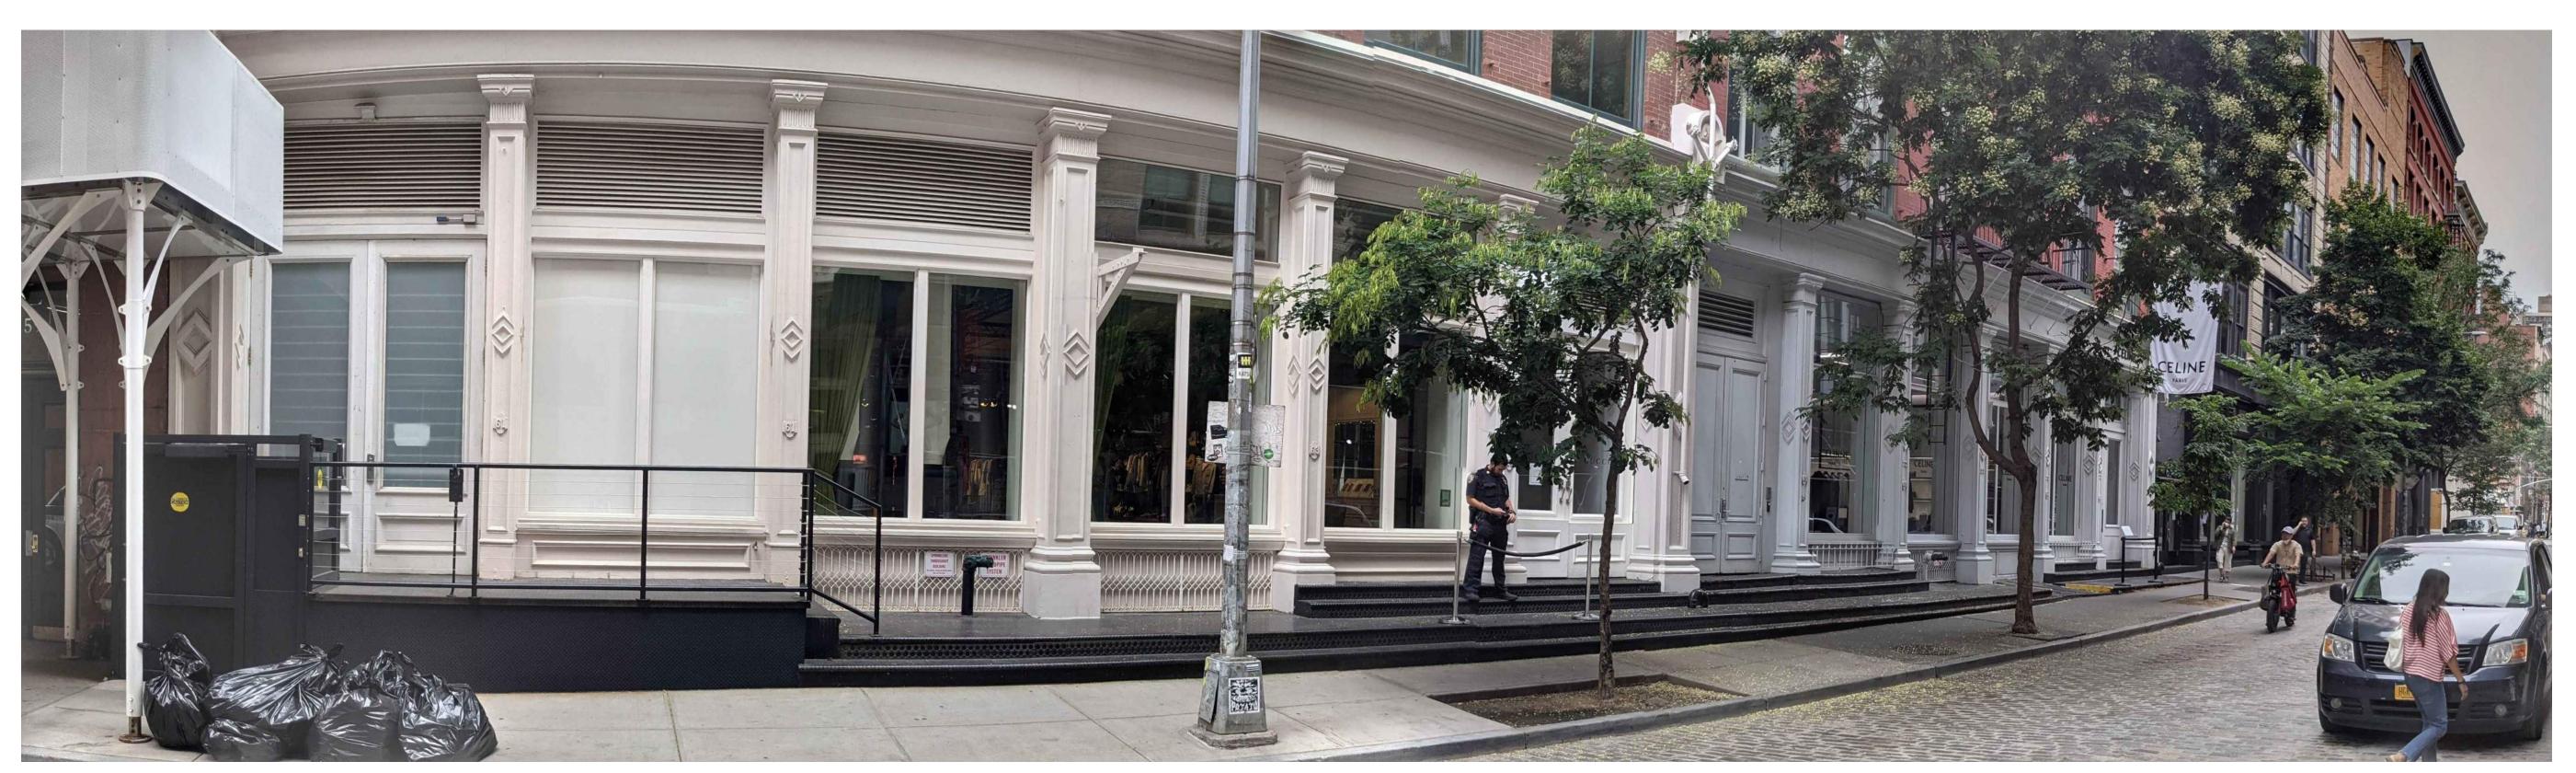

PHOTO 6: CURRENT PHOTO FACING SOUTH OF THE WEST (MERCER STREET) FACING PRIMARY ELEVATION.

PHOTO 5 - CURRENT PHOTO OF THE PROPERTY SHOWING THE WEST (MERCER STREET) FACING PRIMARY ELEVATION WITH OVERLAY SHOWING THE APPROXIMATE OUTLINE OF THE PROPOSED SCOPE

PHOTO 7: CURRENT PHOTO FACING NORTH OF THE WEST (MERCER STREET) FACING PRIMARY ELEVATION.