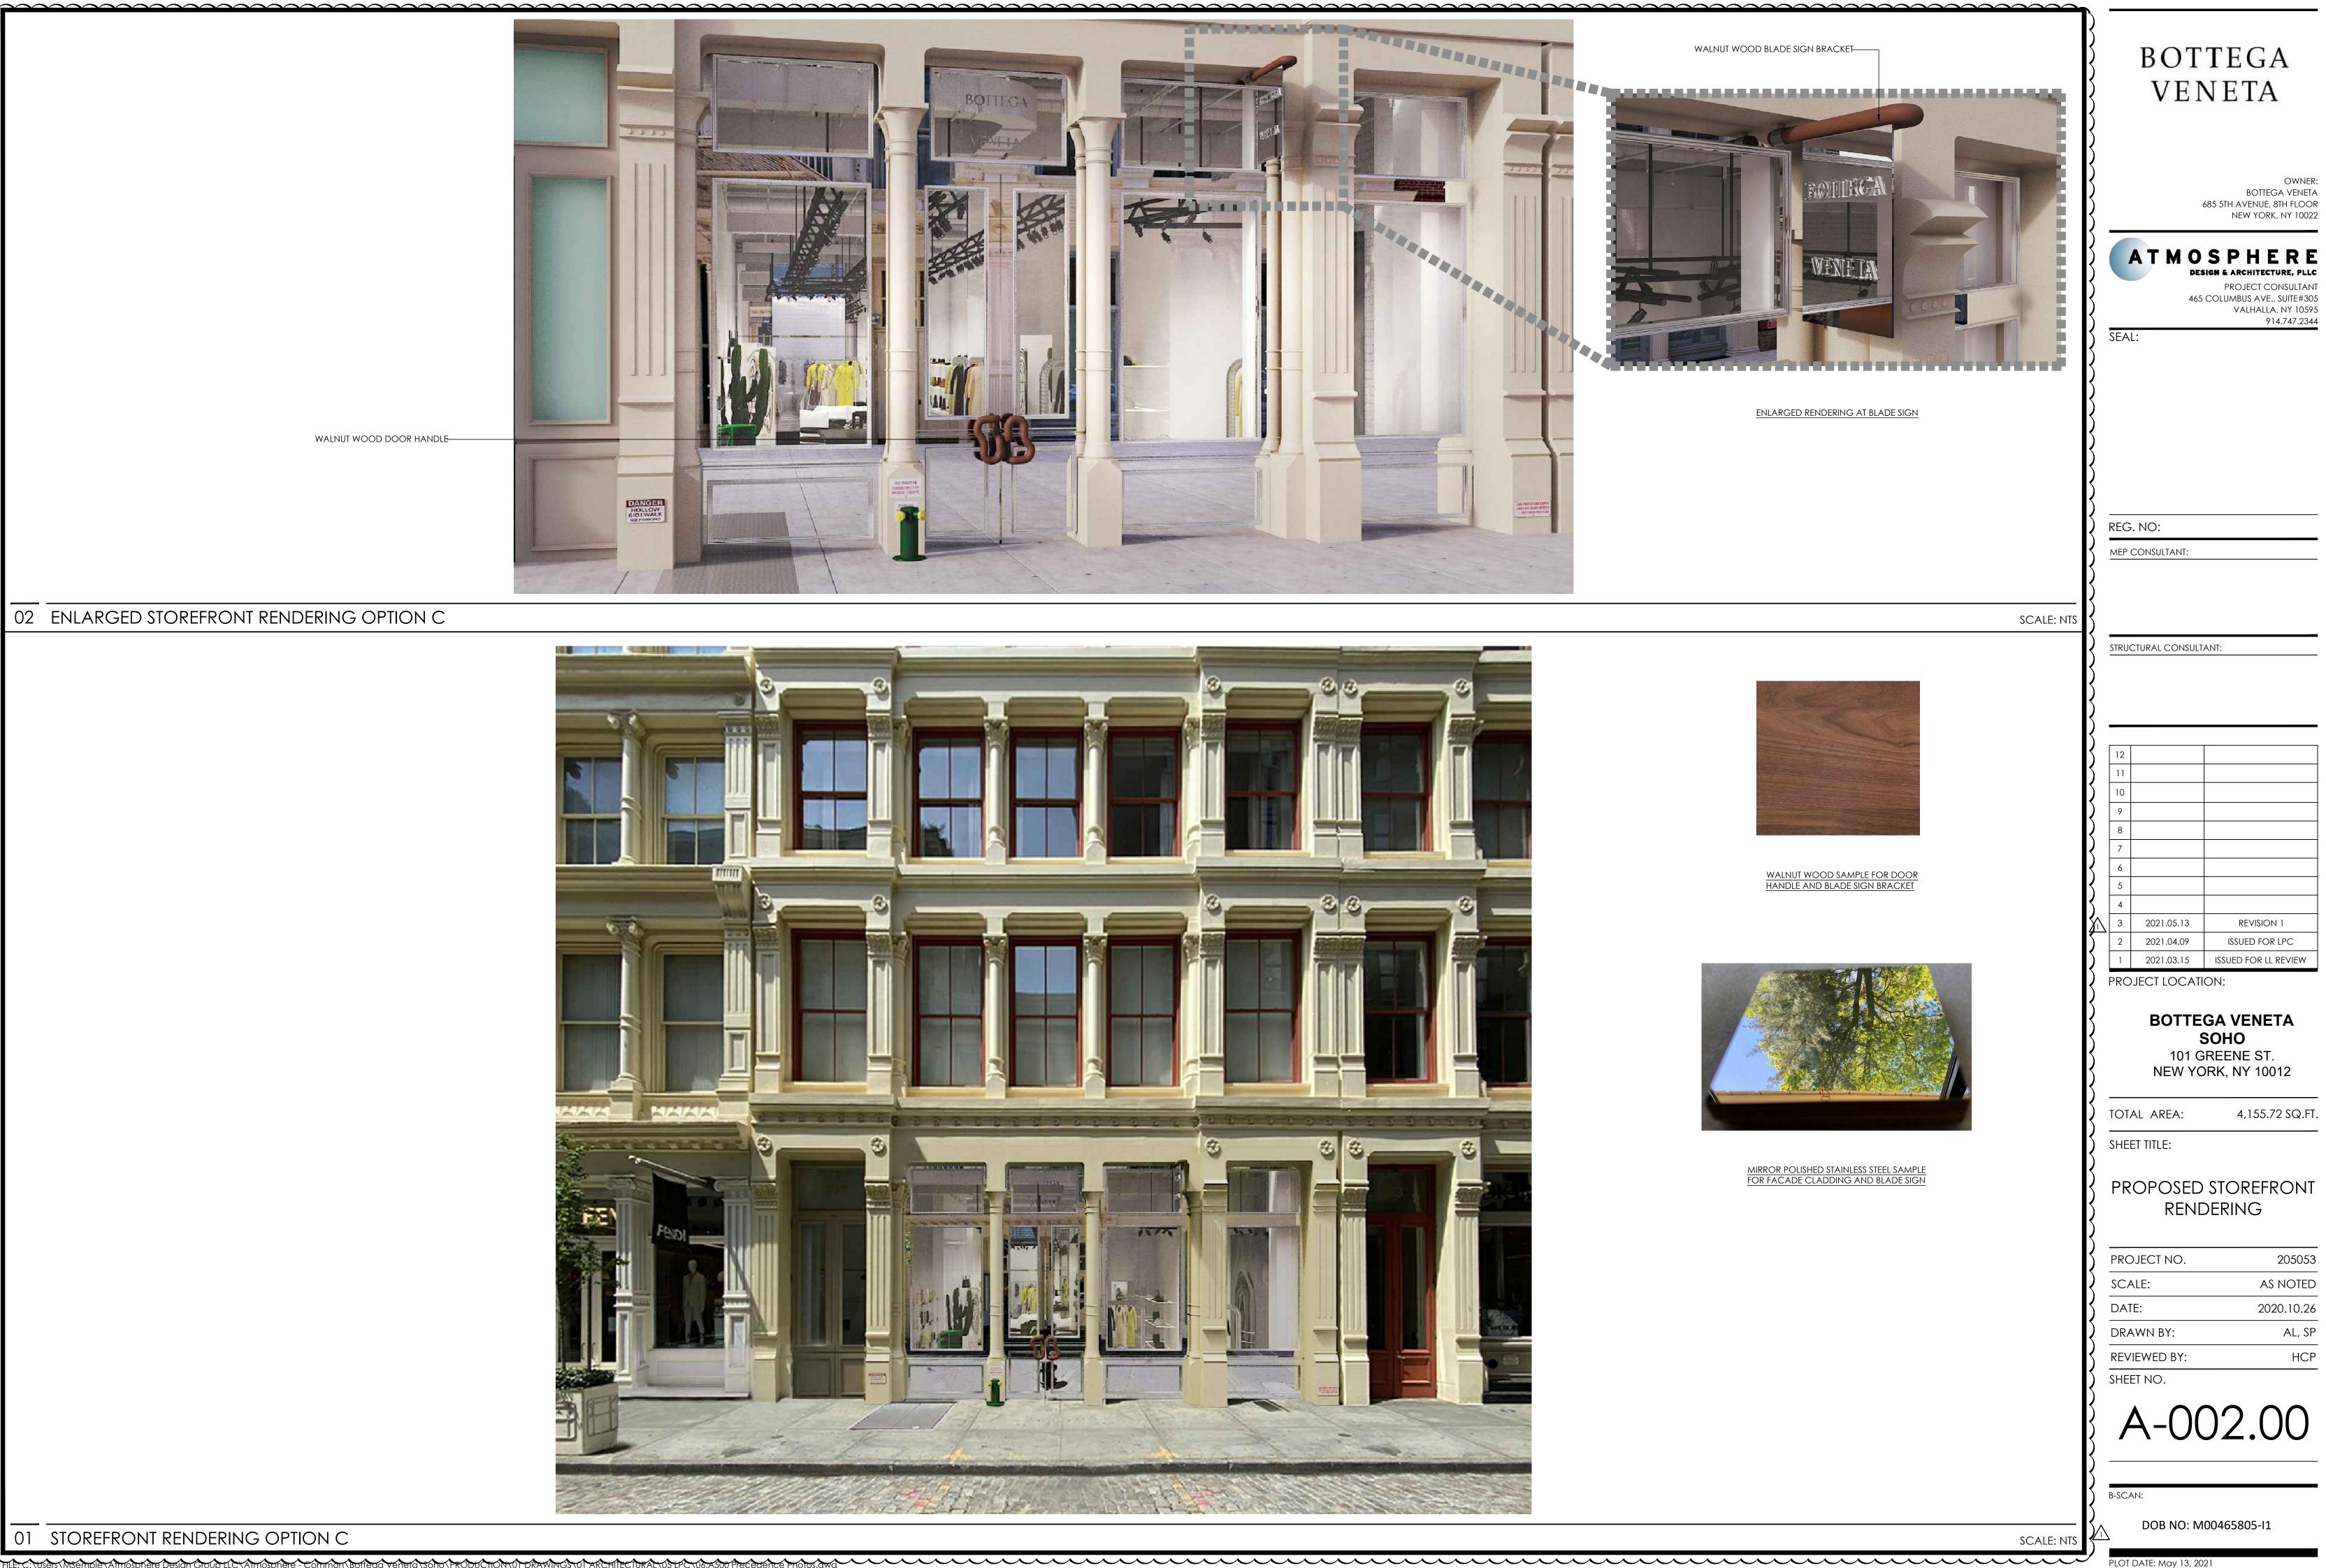

#### 02 ENLARGED STOREFRONT RENDERING OPTION C

WALNUT WOOD DOOR HANDLE-

STORE NAME: FALCONERI LOCATION: 101 PRINCE STREET, NY NY

STORE NAME: MARYSIA LOCATION: 91 CROSBY STREET, NY NY

STORE NAME: DESIGN WITHIN REACH LOCATION: 110 GREENE STREET, NY NY