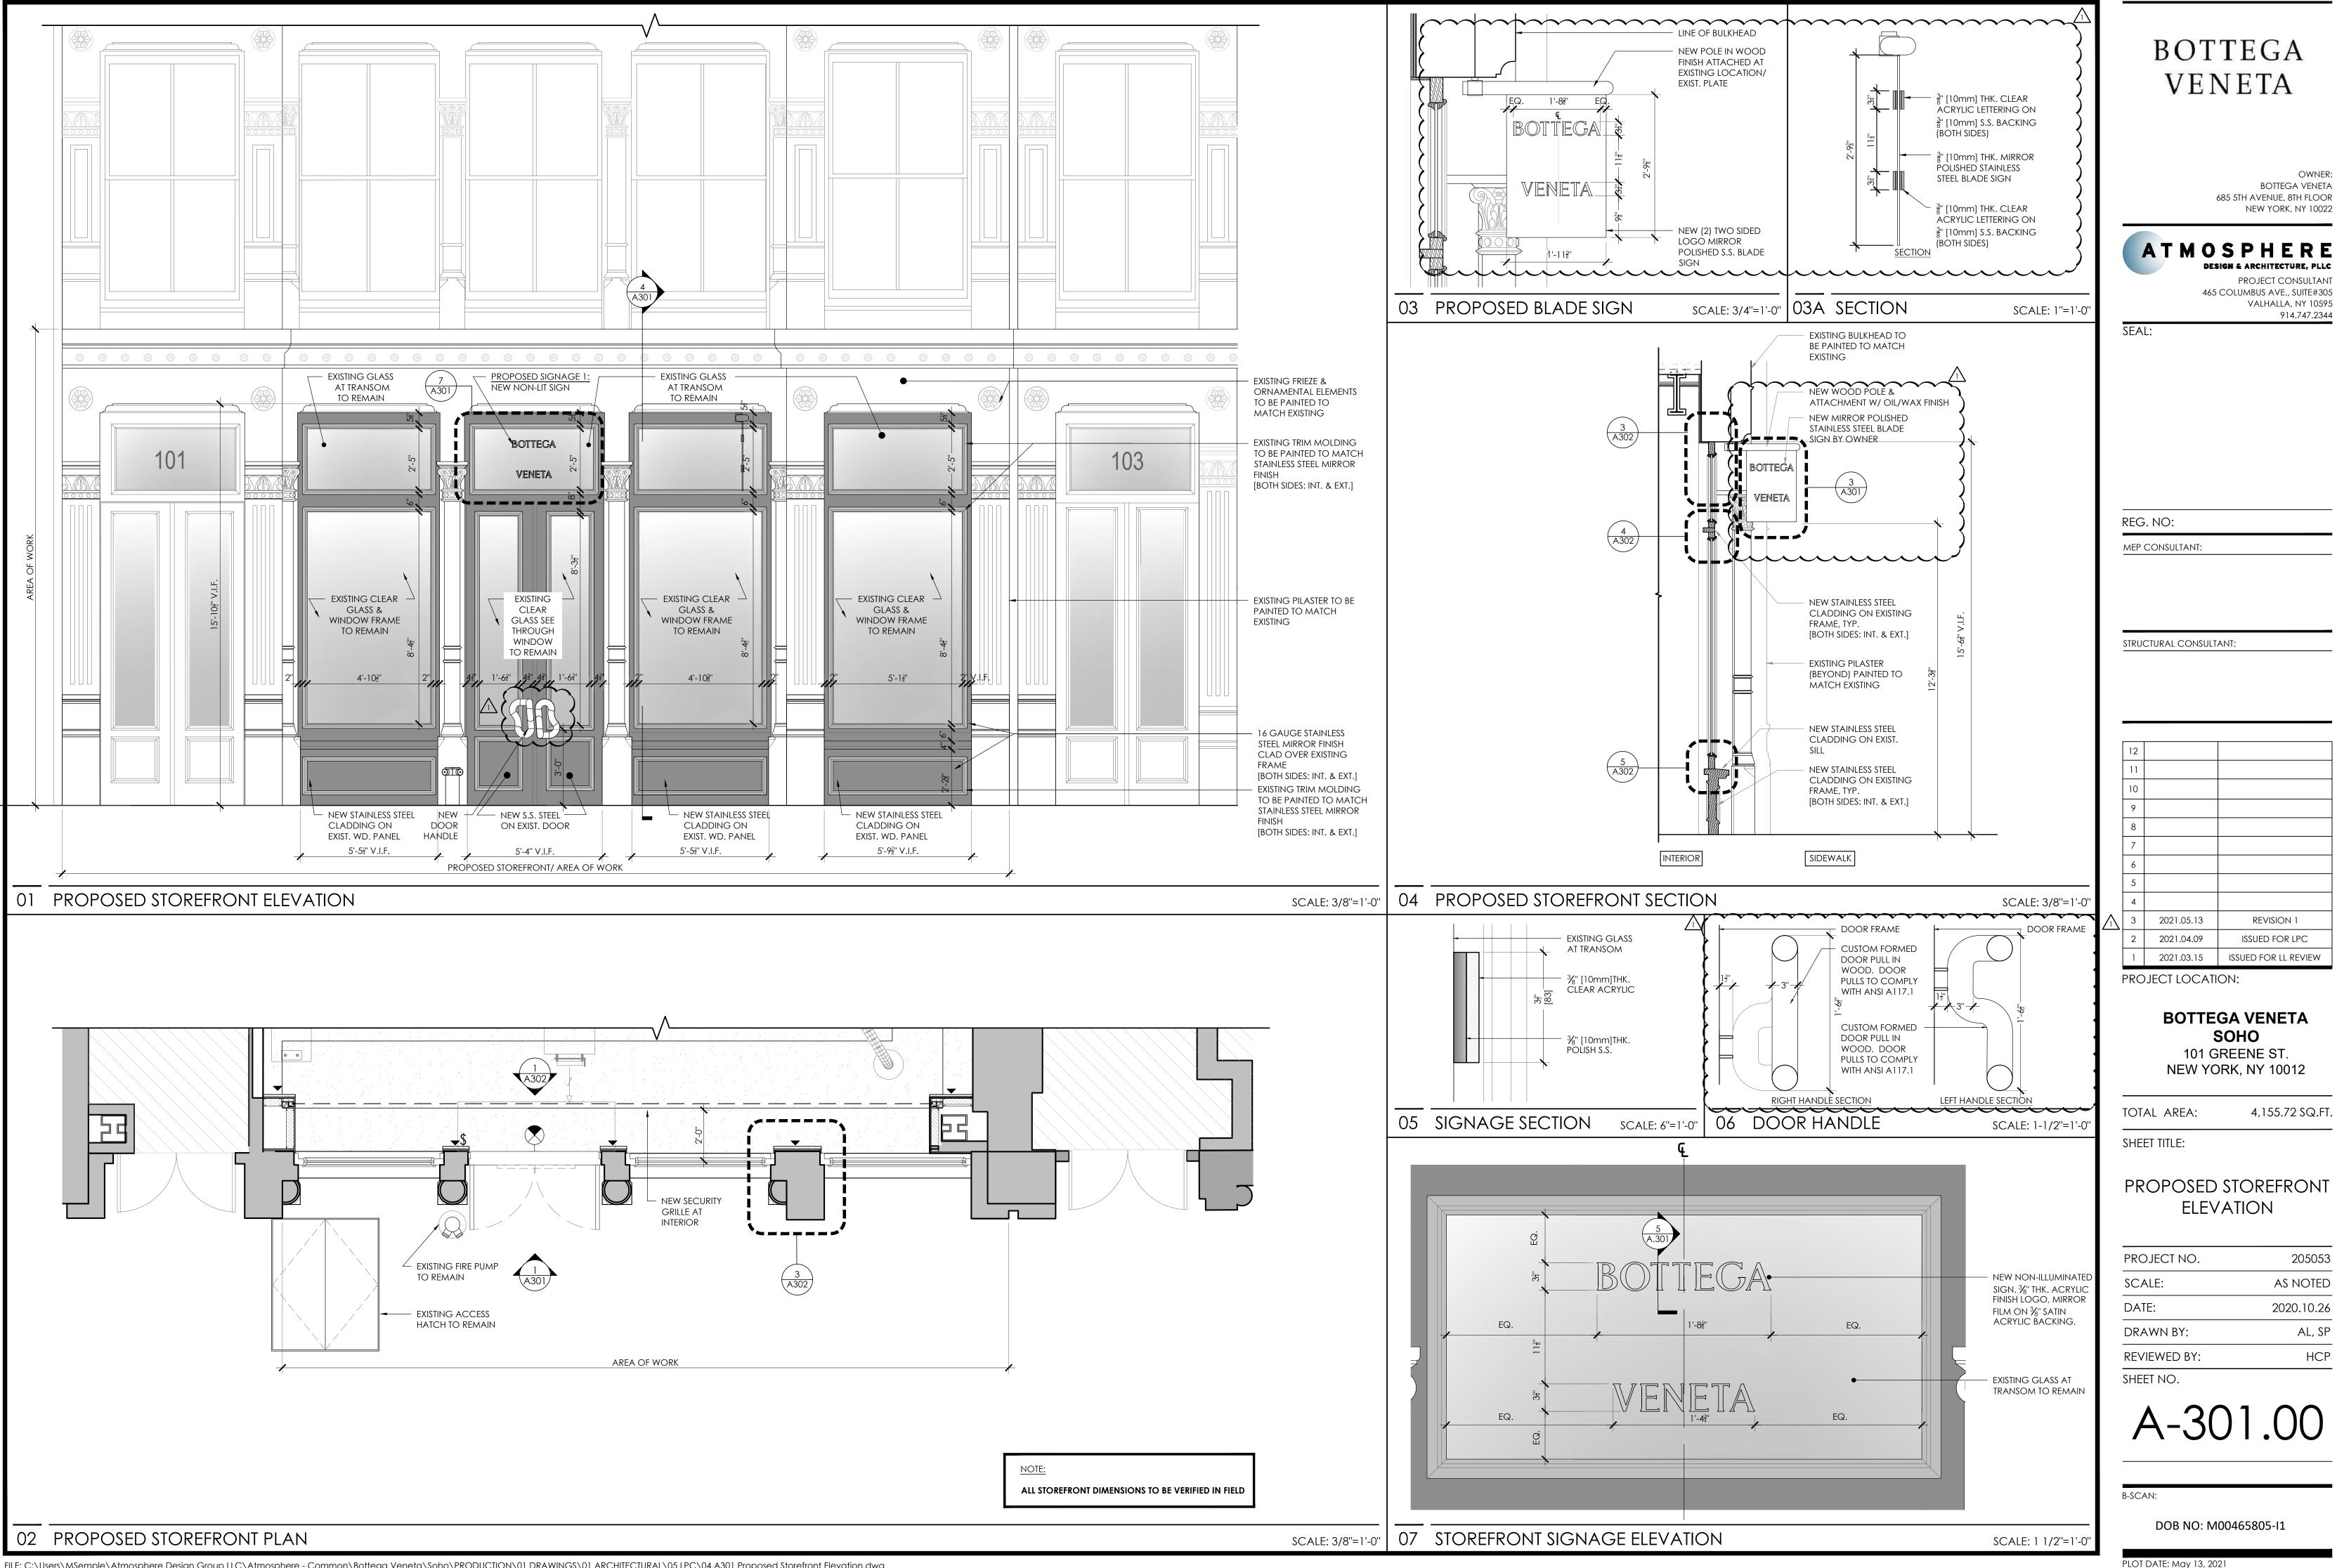

B-SCAN:

SCALE: 3/8"=1'-0"

DOB NO: M00465805-I1

FILE: C:\Users\MSemple\Atmosphere Design Group LLC\Atmosphere - Common\Bottega Veneta\Soho\PRODUCTION\01 DRAWINGS\01 ARCHITECTURAL\05 LPC\04.A301 Proposed Storefront Elevation.dwg

FILE: C:\Users\MSemple\Atmosphere Design Group LLC\Atmosphere - Common\Bottega Veneta\Soho\PRODUCTION\01 DRAWINGS\01 ARCHITECTURAL\05 LPC\05.A302 Interior Storefront Elevation.dwg