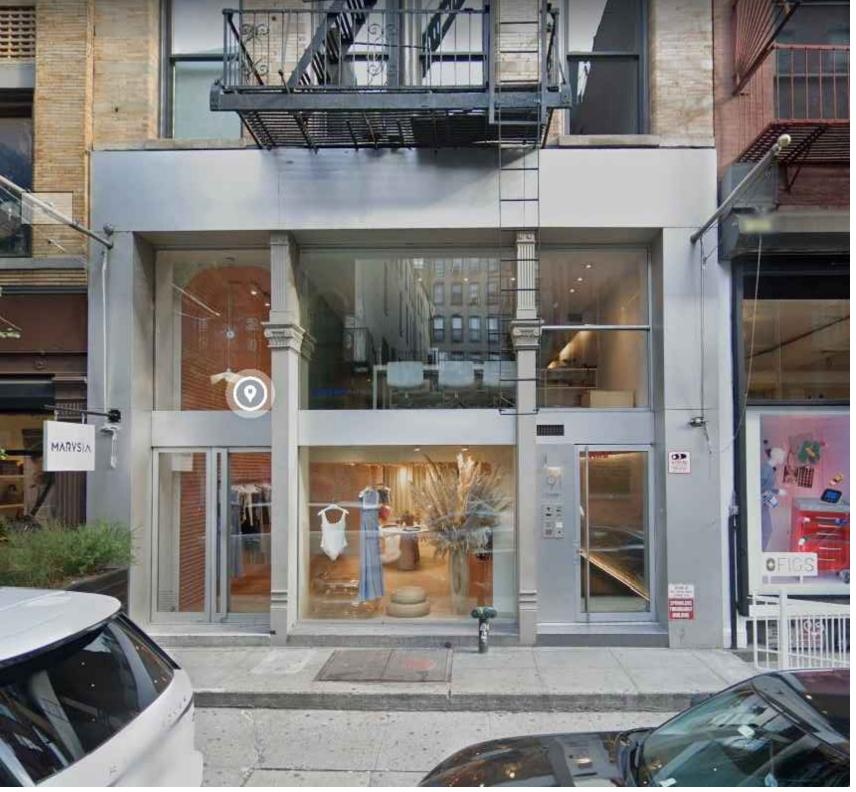

#### 02 ENLARGED STOREFRONT RENDERING OPTION C

WALNUT WOOD DOOR HANDLE-

STORE NAME: FALCONERI LOCATION: 101 PRINCE STREET, NY NY

STORE NAME: MARYSIA LOCATION: 91 CROSBY STREET, NY NY

STORE NAME: DESIGN WITHIN REACH LOCATION: 110 GREENE STREET, NY NY