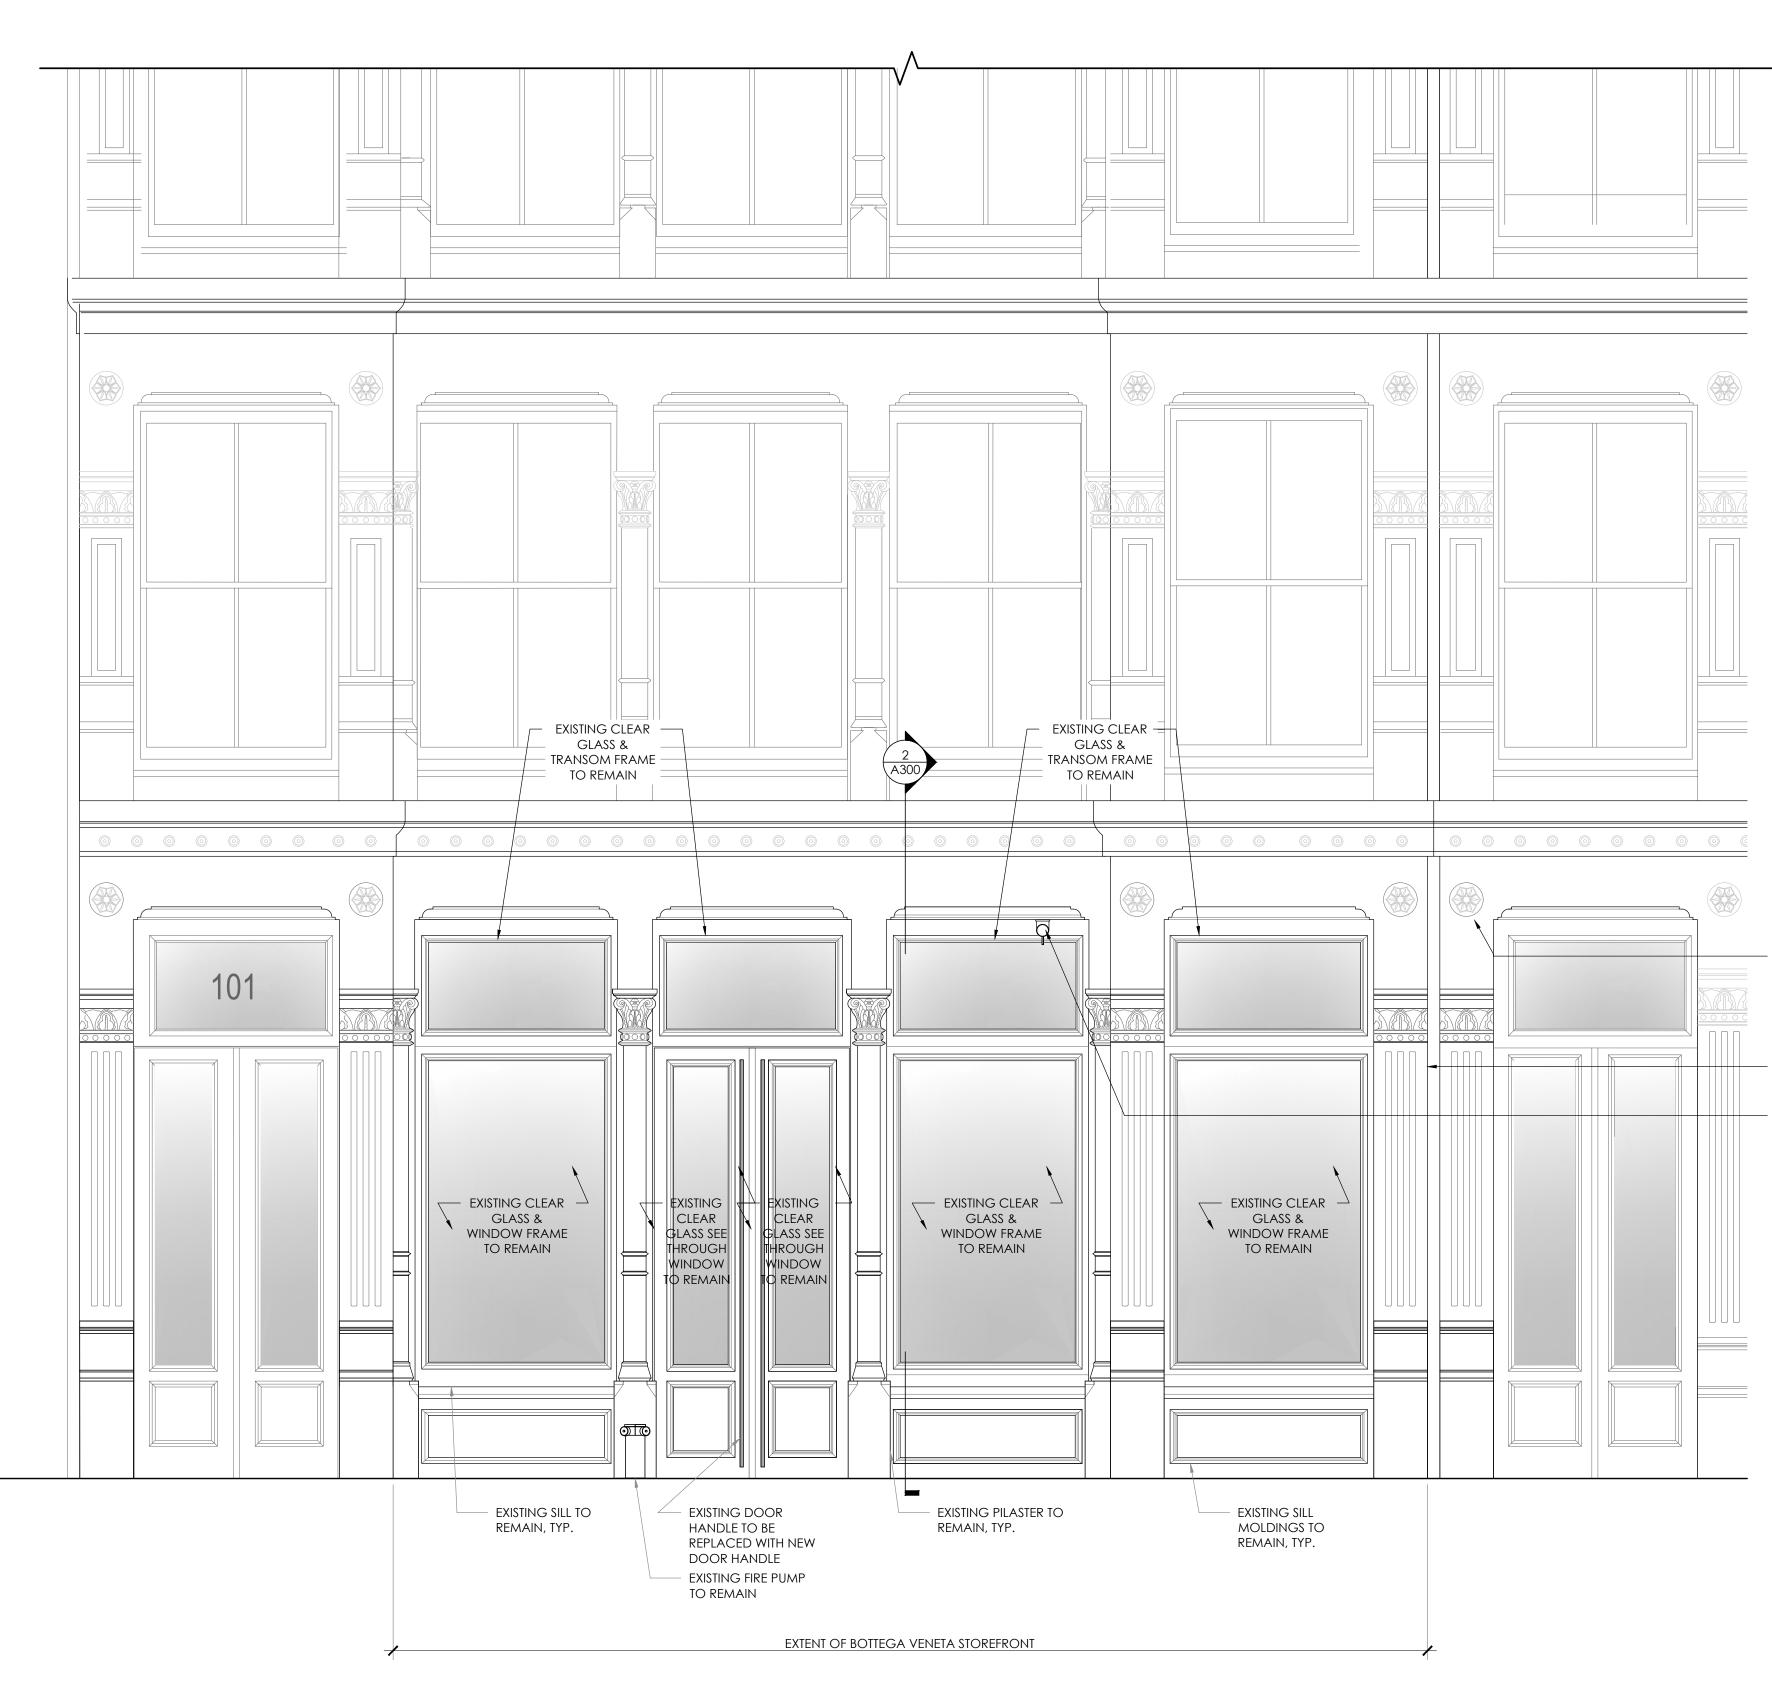

#### 01 EXISTING STOREFRONT ELEVATION

FILE: C:\Users\MSemple\Atmosphere Design Group LLC\Atmosphere - Common\Bottega Veneta\Soho\PRODUCTION\01 DRAWINGS\01 ARCHITECTURAL\05 LPC\03.A300 Existing Storefront Elevation.dwg

- EXISTING ORNAMENTAL ELEMENT TO REMAIN, TYP.

- EXISTING PILASTER TO REMAIN, TYP.

 EXISTING FLAG POLE
 TO BE REPLACED
 WITH NEW BLADE SIGN

| BOTTEGA<br>VENETA                                   |                                                                                |  |  |
|-----------------------------------------------------|--------------------------------------------------------------------------------|--|--|
|                                                     | OWNER:                                                                         |  |  |
|                                                     | BOTTEGA VENETA<br>685 5TH AVENUE, 8TH FLOOR<br>NEW YORK, NY 10022              |  |  |
| ATM                                                 | <b>OSPHERE</b><br><b>DESIGN &amp; ARCHITECTURE, PLLC</b><br>PROJECT CONSULTANT |  |  |
|                                                     | 465 COLUMBUS AVE., SUITE#305<br>VALHALLA, NY 10595<br>914.747.2344             |  |  |
| SEAL:                                               |                                                                                |  |  |
|                                                     |                                                                                |  |  |
|                                                     |                                                                                |  |  |
|                                                     |                                                                                |  |  |
|                                                     |                                                                                |  |  |
| REG. NO:                                            |                                                                                |  |  |
| MEP CONSULTANT:                                     |                                                                                |  |  |
|                                                     |                                                                                |  |  |
|                                                     | NULTANIT.                                                                      |  |  |
| STRUCTURAL CONS                                     | SULIANI:                                                                       |  |  |
|                                                     |                                                                                |  |  |
|                                                     |                                                                                |  |  |
| 12                                                  |                                                                                |  |  |
| 10<br>9                                             |                                                                                |  |  |
| 8                                                   |                                                                                |  |  |
| 6                                                   |                                                                                |  |  |
| 4                                                   |                                                                                |  |  |
| 3         2021.05.13           2         2021.04.09 |                                                                                |  |  |
| 1 2021.03.15<br>PROJECT LOC                         |                                                                                |  |  |
| ВОТТ                                                | EGA VENETA                                                                     |  |  |
| 101                                                 | SOHO<br>I GREENE ST.                                                           |  |  |
| NEW                                                 | YORK, NY 10012                                                                 |  |  |
| TOTAL AREA:                                         | 4,155.72 SQ.FT.                                                                |  |  |
| SHEET TITLE:                                        |                                                                                |  |  |
|                                                     | G STOREFRONT<br>EVATION                                                        |  |  |
|                                                     |                                                                                |  |  |
| PROJECT NO.                                         | 205053<br>AS NOTED                                                             |  |  |
|                                                     |                                                                                |  |  |