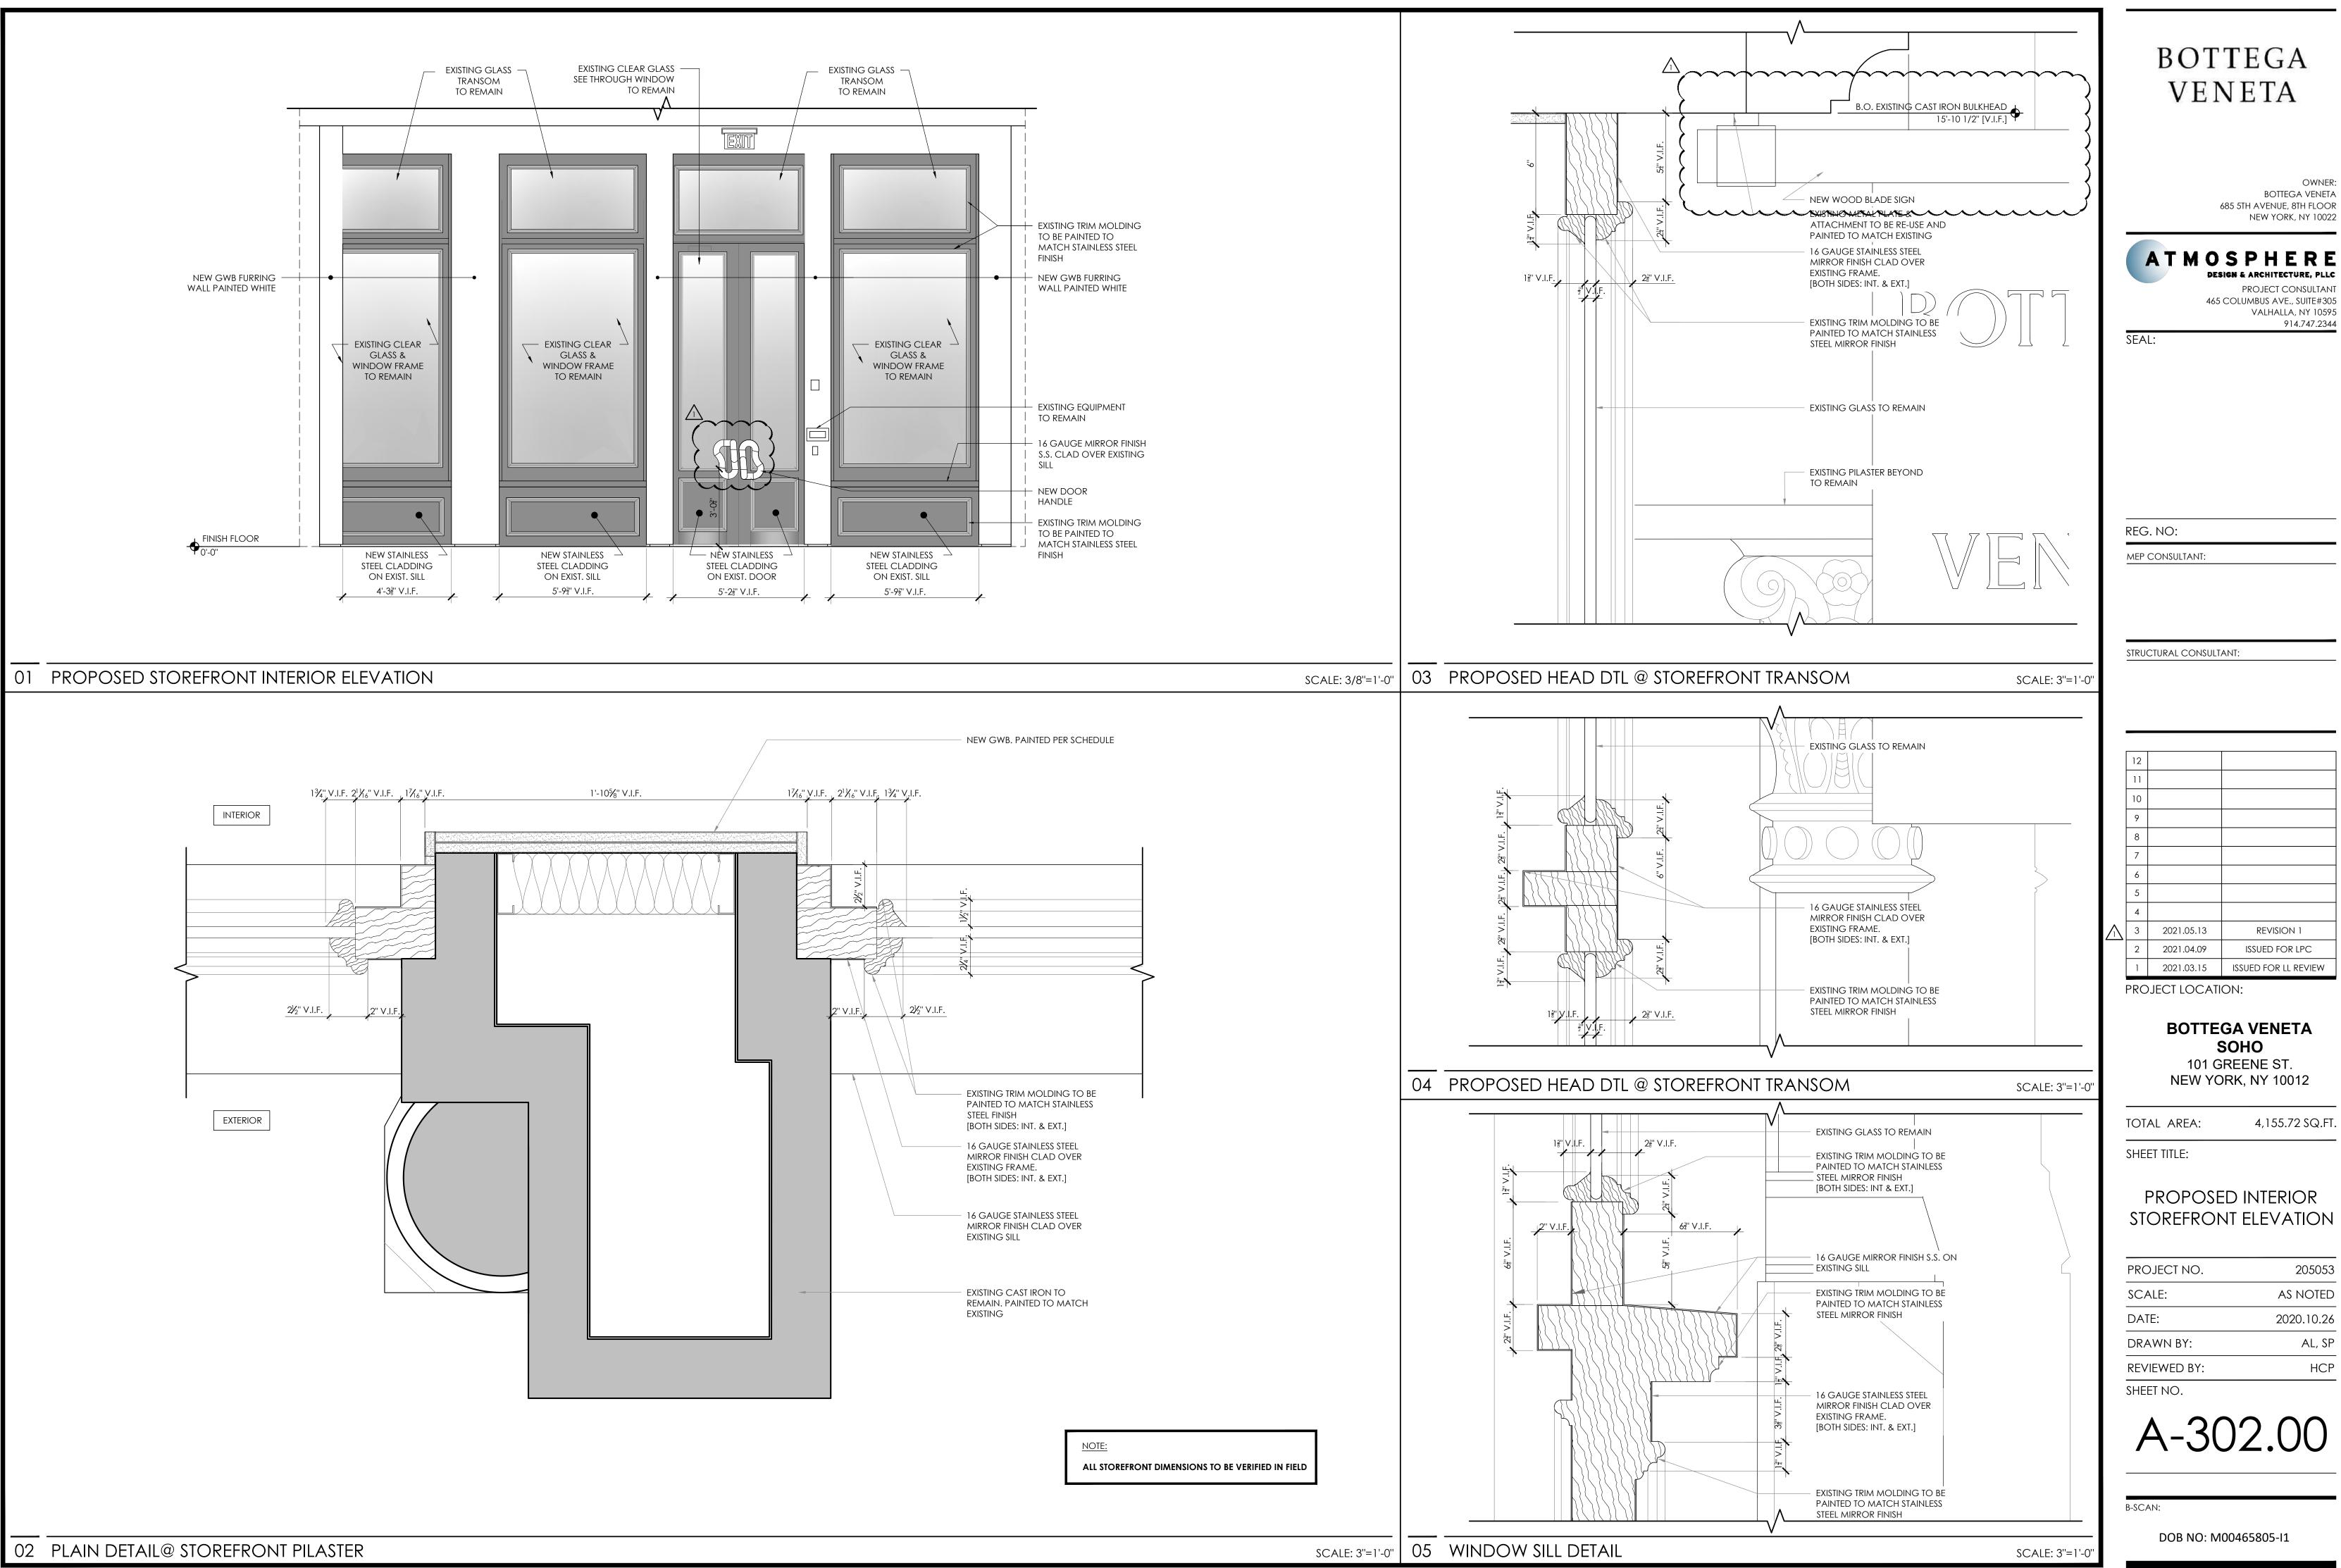

FILE: C:\Users\MSemple\Atmosphere Design Group LLC\Atmosphere - Common\Bottega Veneta\Soho\PRODUCTION\01 DRAWINGS\01 ARCHITECTURAL\05 LPC\05.A302 Interior Storefront Elevation.dwg