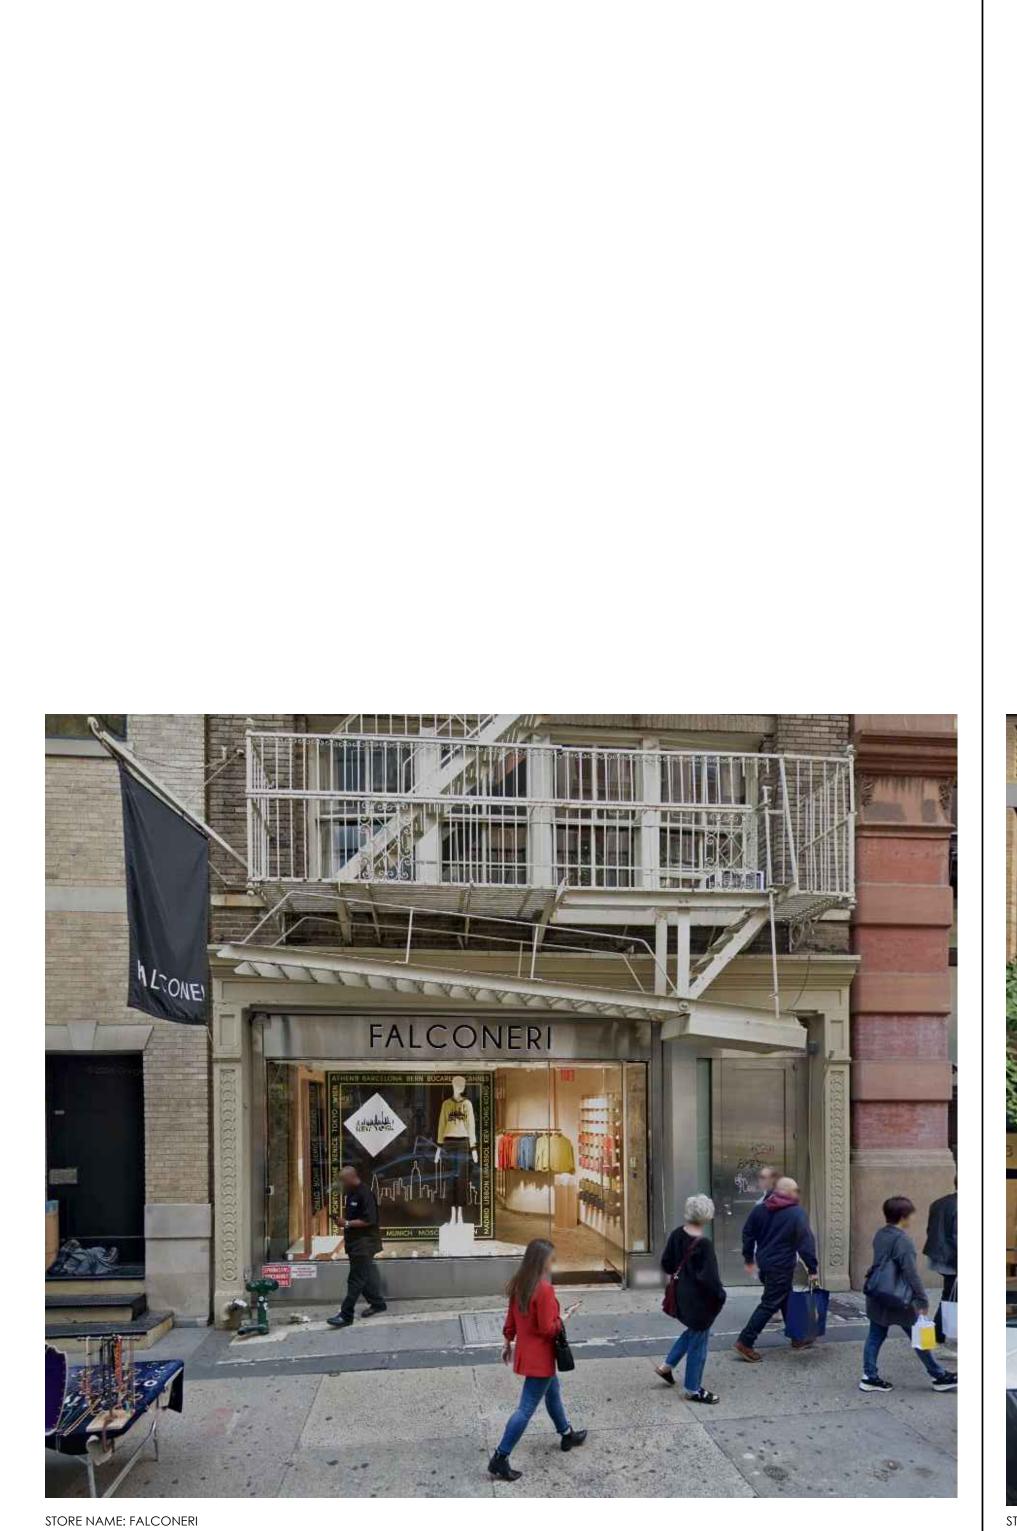

#### 02 ENLARGED STOREFRONT RENDERING OPTION C

WALNUT WOOD DOOR HANDLE-

STORE NAME: FALCONERI LOCATION: 101 PRINCE STREET, NY NY

STORE NAME: MARYSIA LOCATION: 91 CROSBY STREET, NY NY

STORE NAME: DESIGN WITHIN REACH LOCATION: 110 GREENE STREET, NY NY