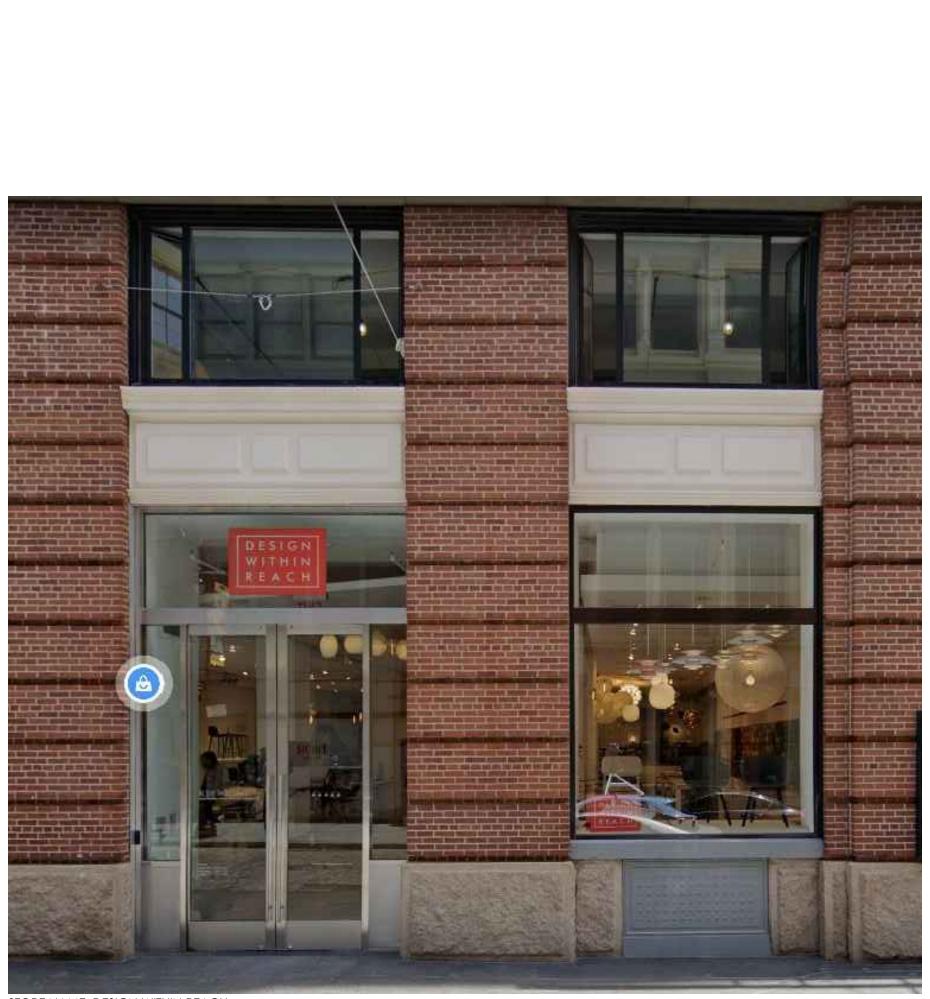

#### 02 ENLARGED STOREFRONT RENDERING OPTION C

WALNUT WOOD DOOR HANDLE-

STORE NAME: FALCONERI LOCATION: 101 PRINCE STREET, NY NY

STORE NAME: MARYSIA LOCATION: 91 CROSBY STREET, NY NY

STORE NAME: DESIGN WITHIN REACH LOCATION: 110 GREENE STREET, NY NY