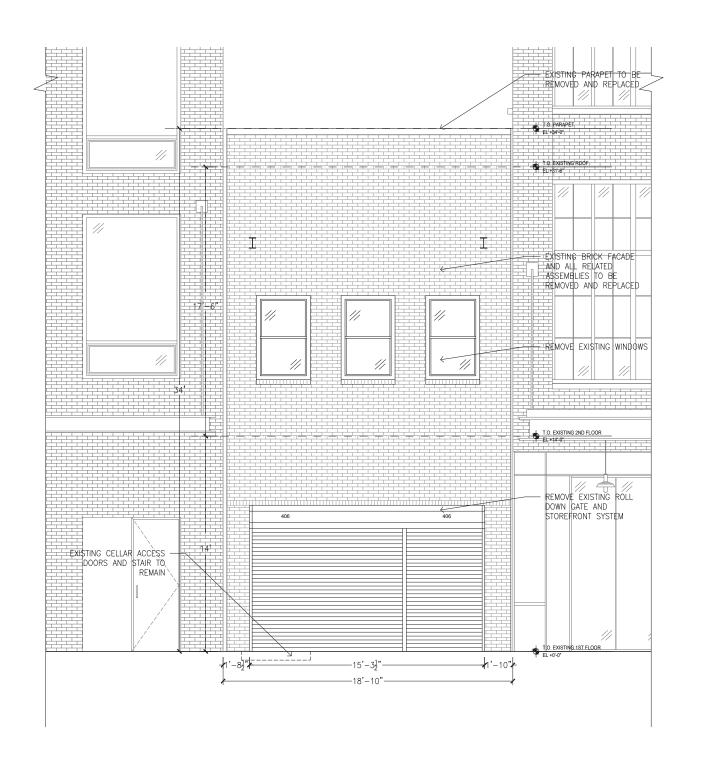

### **Precedents - Brick Spandrel & Frame Details**

406 West 13th Street FORMAT.NYC 12

**01** BUILDING FRONT ELEVATION - EXISTING 1/4"=1'-0"

**02** BUILDING FRONT ELEVATION - PROPOSED 1/4"=1'-0"

### Front Facade - Existing & Proposed