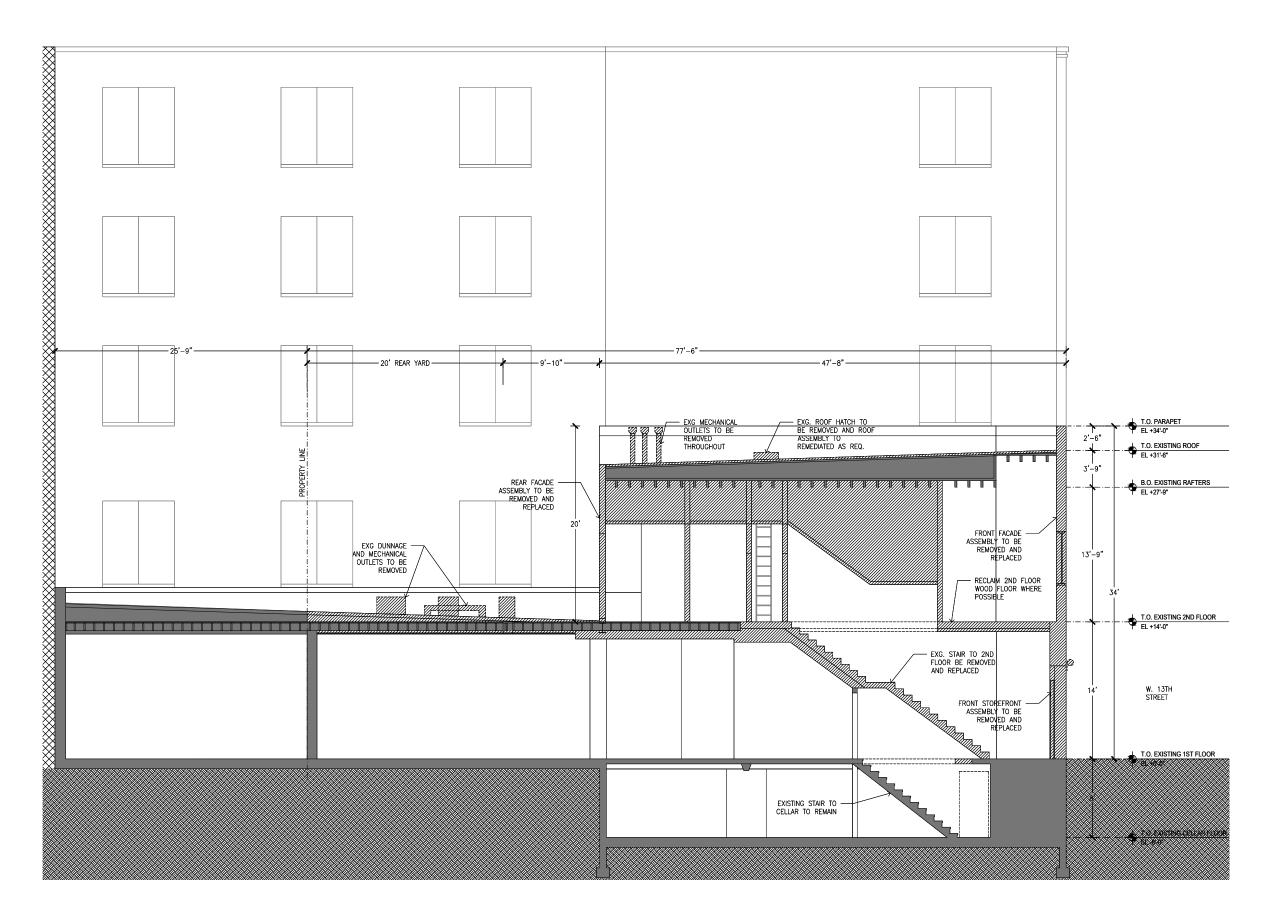

-874 Washington Street (Queen Anne)



2 859-877 Washington Street (Queen Anne)



410 West 14th Street (Arts and Crafts)



District Map



4 817-821 Washington Street (Queen Anne)



5 1 Little West 12th Street (Neo Grec)

### **Precedents - Brick Spandrel & Frame Details**

406 West 13th Street FORMAT.NYC 12





**01** BUILDING FRONT ELEVATION - EXISTING 1/4"=1'-0"

**02** BUILDING FRONT ELEVATION - PROPOSED 1/4"=1'-0"

### Front Facade - Existing & Proposed



### **Exterior**

Front Facade - Elevations and Details



 $06 \ \, \text{FRONT FACADE - PLAN DETAIL @ BRICK SCREEN} \\ \ \, 1-1/2"=1'-0"$ 



 $02 \ \, \text{FRONT FACADE - PLAN DETAIL @ BRICK SCREEN} \\ 1/2"=1'-0"$ 



 $\textbf{01} \ \, \text{FRONT FACADE - PLAN DETAIL @ STOREFRONT} \\ \text{1/2"=1'-0"}$ 

### **Exterior**



### **Building Section - Existing**



### **Building Section - Proposed**



## **Proposed Design - Street Level Night View**

# THANK YOU!