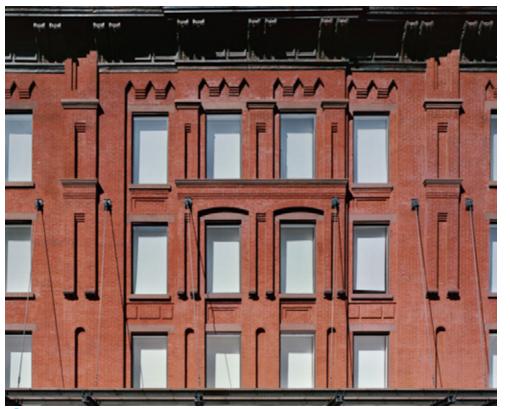

### **Precedents - Brick Spandrel & Frame Details**

406 West 13th Street FORMAT.NYC 12

**01** BUILDING FRONT ELEVATION - EXISTING 1/4"=1'-0"

**02** BUILDING FRONT ELEVATION - PROPOSED 1/4"=1'-0"