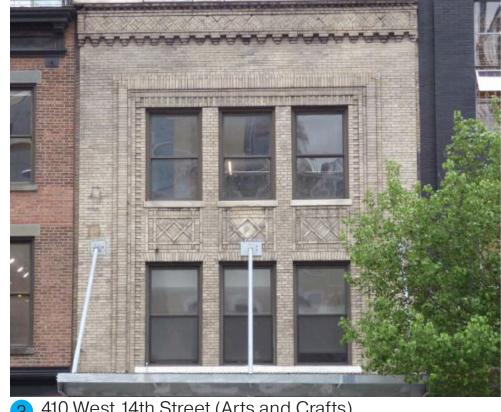

### **Proposed Design**

Front Facade - 406 W 13th Street

872-874 Washington Street (Queen Anne)

2 859-877 Washington Street (Queen Anne)

410 West 14th Street (Arts and Crafts)

District Map

4 817-821 Washington Street (Queen Anne)