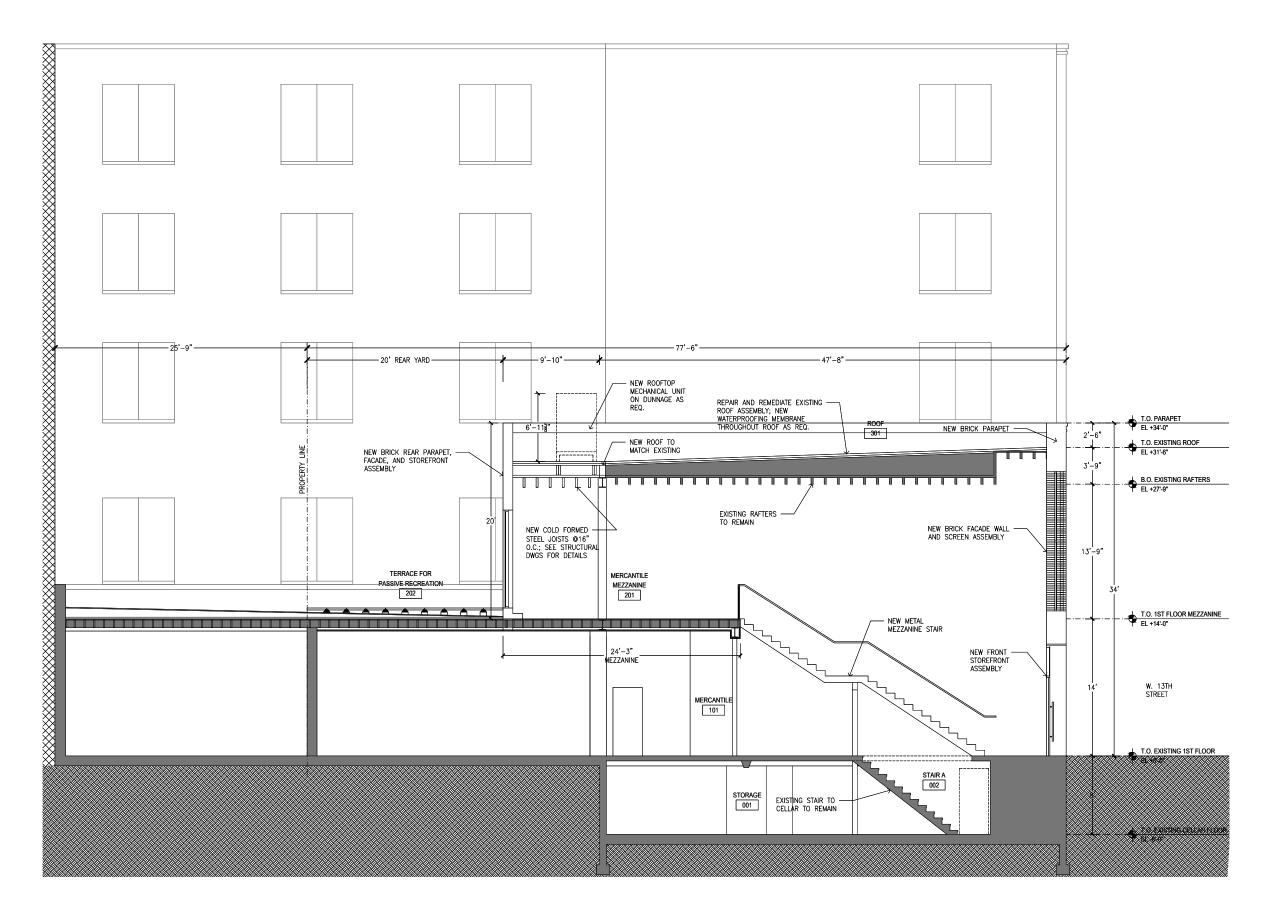

2 859-877 Washington Street (Queen Anne)



410 West 14th Street (Arts and Crafts)



District Map



4 817-821 Washington Street (Queen Anne)



5 1 Little West 12th Street (Neo Grec)

### **Precedents - Brick Spandrel & Frame Details**

406 West 13th Street FORMAT.NYC 12





**01** BUILDING FRONT ELEVATION - EXISTING 1/4"=1'-0"

**02** BUILDING FRONT ELEVATION - PROPOSED 1/4"=1'-0"

### Front Facade - Existing & Proposed



### **Exterior**

Front Facade - Elevations and Details



 $06 \ \, \text{FRONT FACADE - PLAN DETAIL @ BRICK SCREEN} \\ \ \, 1-1/2"=1'-0"$ 



 $02 \ \, \text{FRONT FACADE - PLAN DETAIL @ BRICK SCREEN} \\ 1/2"=1'-0"$ 



 $\textbf{01} \ \, \text{FRONT FACADE - PLAN DETAIL @ STOREFRONT} \\ \text{1/2"=1'-0"}$ 

### **Exterior**



### **Building Section - Existing**



### **Building Section - Proposed**



## **Proposed Design - Street Level Night View**

# THANK YOU!