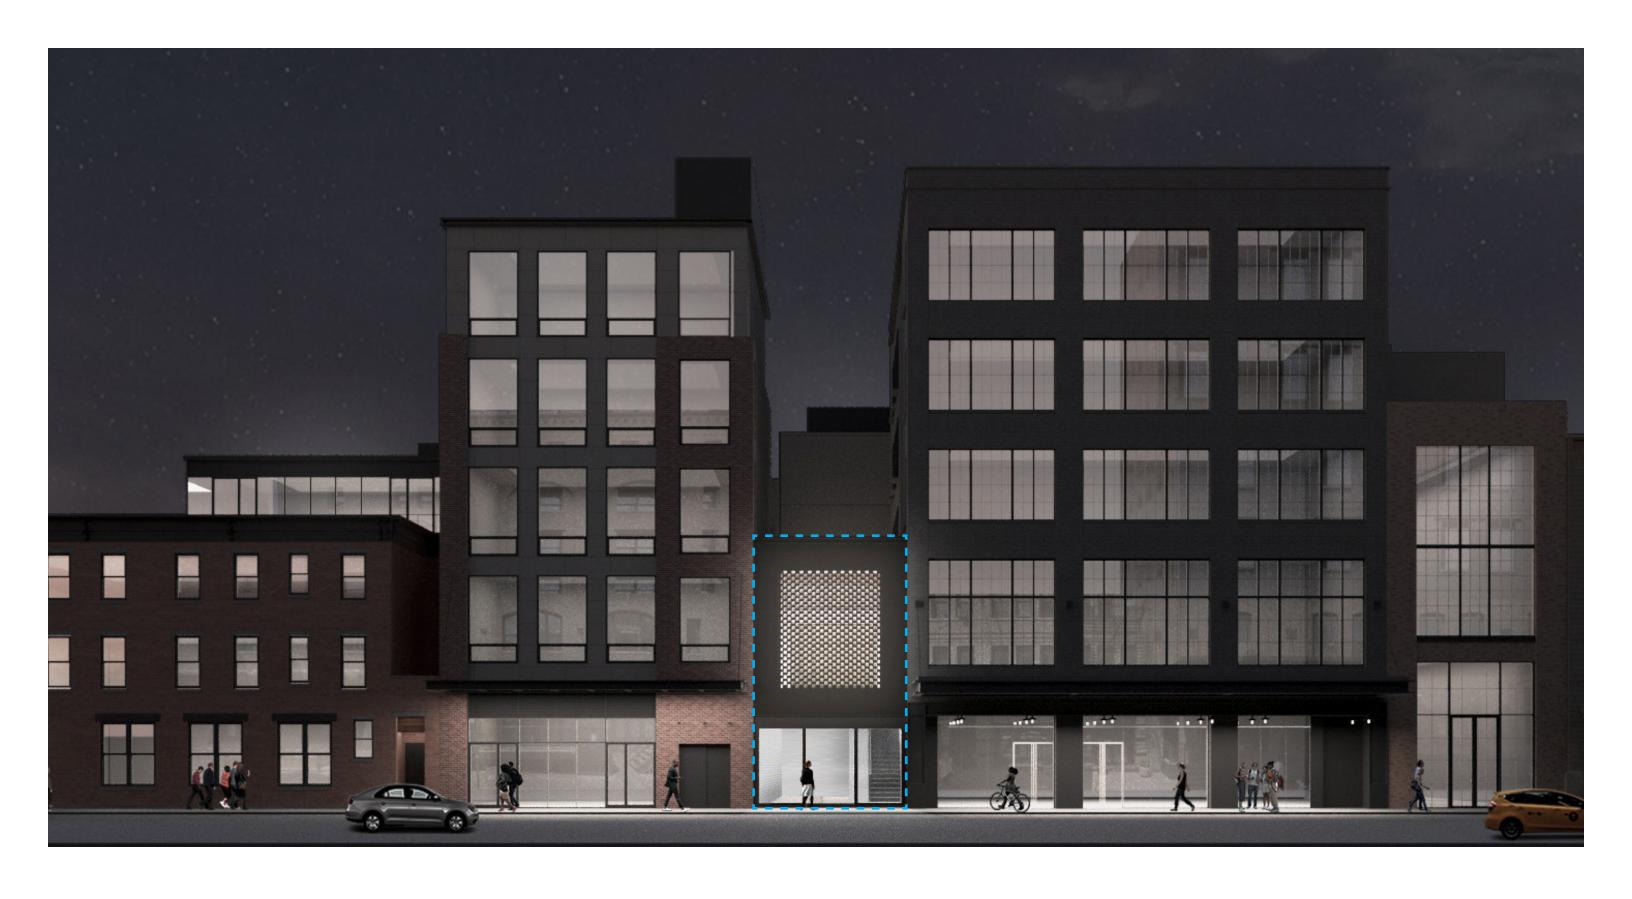

)



410 West 14th Street (Arts and Crafts)



District Map



4 817-821 Washington Street (Queen Anne)



5 1 Little West 12th Street (Neo Grec)

### **Precedents - Brick Spandrel & Frame Details**

406 West 13th Street FORMAT.NYC 12





**01** BUILDING FRONT ELEVATION - EXISTING 1/4"=1'-0"

**02** BUILDING FRONT ELEVATION - PROPOSED 1/4"=1'-0"

### Front Facade - Existing & Proposed



### **Exterior**

Front Facade - Elevations and Details



 $06 \ \, \text{FRONT FACADE - PLAN DETAIL @ BRICK SCREEN} \\ \ \, 1-1/2"=1'-0"$ 



 $02 \ \, \text{FRONT FACADE - PLAN DETAIL @ BRICK SCREEN} \\ 1/2"=1'-0"$ 



 $\textbf{01} \ \, \text{FRONT FACADE - PLAN DETAIL @ STOREFRONT} \\ \text{1/2"=1'-0"}$ 

### **Exterior**



### **Building Section - Existing**



### **Building Section - Proposed**



## **Proposed Design - Street Level Night View**

# THANK YOU!