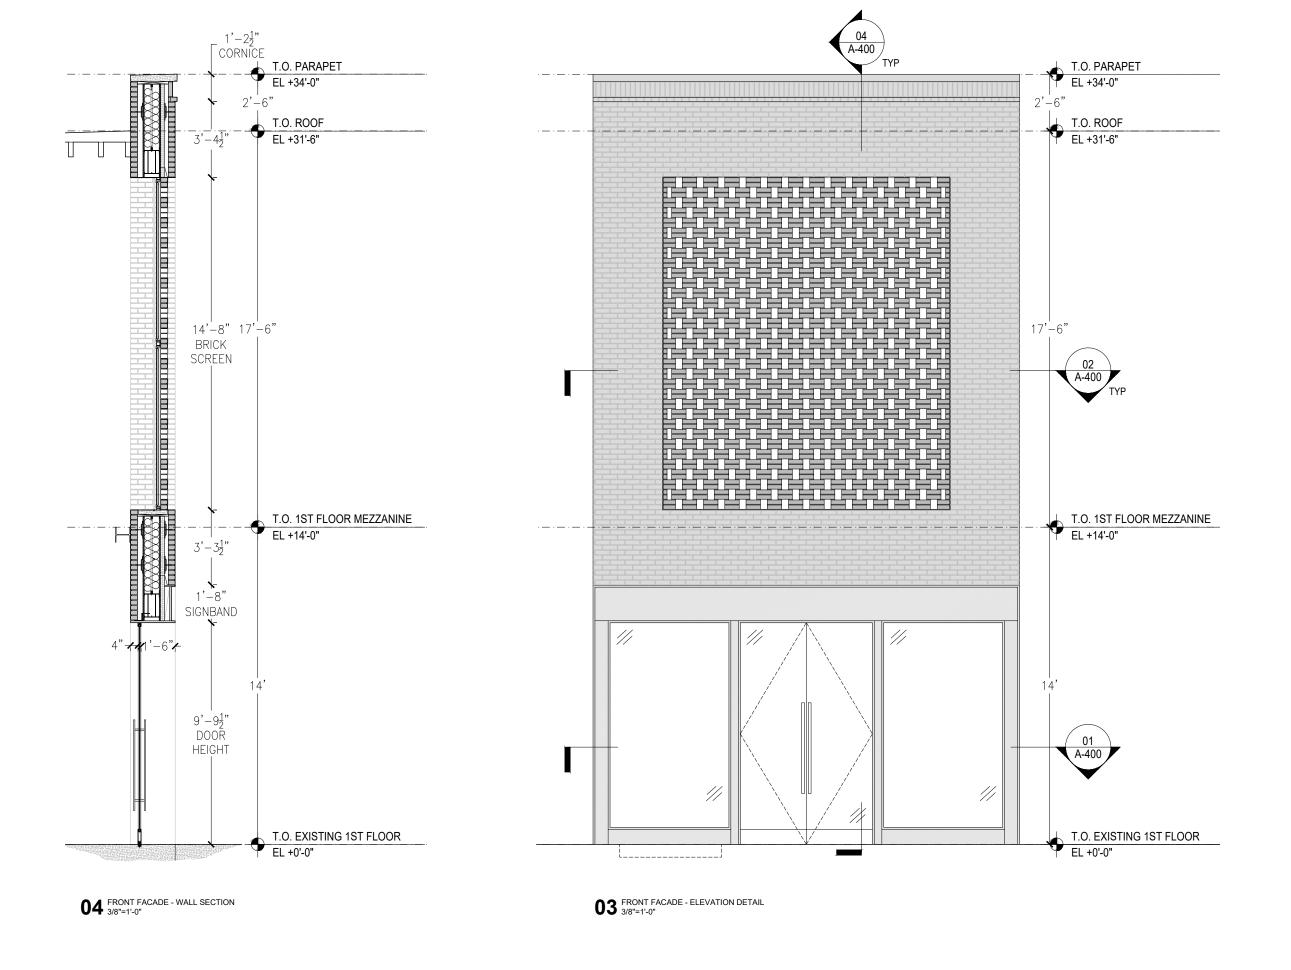

### **Exterior**

Front Facade - Elevations and Details

 $06 \ \, \text{FRONT FACADE - PLAN DETAIL @ BRICK SCREEN} \\ \ \, 1-1/2"=1'-0"$ 

 $02 \ \, \text{FRONT FACADE - PLAN DETAIL @ BRICK SCREEN} \\ 1/2"=1'-0"$ 