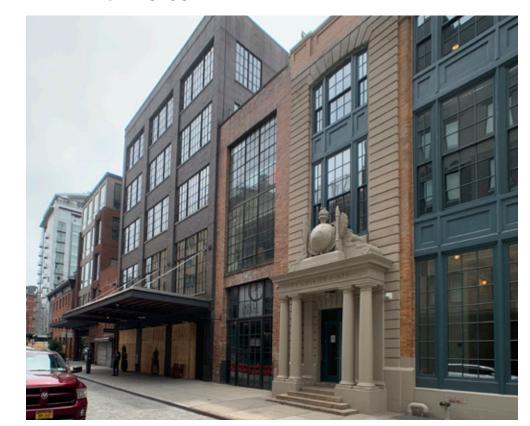

RMAT ARCHITECTURE OFFICE



Manhattan Community Board 2 - LPC Presentation



Context & Existing Conditions





District Map 2017 NYC Tax Map

### **Site Location: 406 West 13th Street**







Tax Photo (1980) - 1955 Alteration (No Style)



Current Condition (2021) - No Style

### **Historic Conditions**

### BLOCK 645

402-404 and 406 WEST  $13^{\rm TH}\,STREET$ 

Tax Map Block 645, Lots 39 and 38

Date: 1950 (Alt. 1165-1950); 1955 (Alt. 683-1955) Architect: Abraham L. Seiden

Owner: 402/404 West 13th Street Corps.; 406 West 13th Street Corp.

Type: Market buildings (2) Style: none Stories: 2

Facade Materials: brick, metal canopy





### **Designation Report & Existing Conditions**

406 West 13th Street FORMAT.NYC



**View from 9th Ave and W 13th St Corner** 



21-27 Ninth Avenue



412 West 13th Street



29 Ninth Avenue



416 West 13th Street



405-409 West 13th Street



417 West 13th Street

### **West 13th Street Context**

Proposed Design





Plot Plan Zoning Envelope Analysis

### **Site Location: 406 West 13th Street**



### **Neighborhood Context - West 13th Street South Elevation**



### **Proposed Design**

Front Facade - 406 W 13th Street



872-874 Washington Street (Queen Anne)



2 859-877 Washington Street (Queen Anne)



410 West 14th Street (Arts and Crafts)



District Map



4 817-821 Washington Street (Queen Anne)



5 1 Little West 12th Street (Neo Grec)

### **Precedents - Brick Spandrel & Frame Details**

406 West 13th Street FORMAT.NYC 12





**01** BUILDING FRONT ELEVATION - EXISTING 1/4"=1'-0"

**02** BUILDING FRONT ELEVATION - PROPO