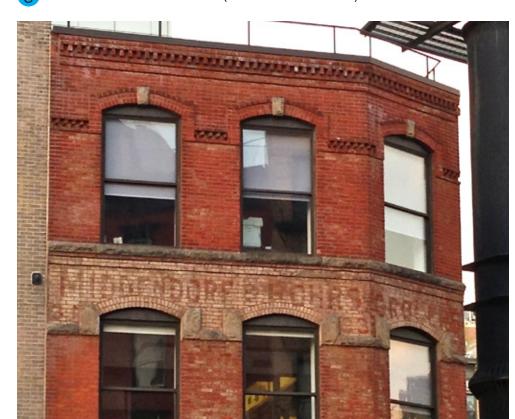

### **Proposed Design**

Front Facade - 406 W 13th Street

872-874 Washington Street (Queen Anne)

2 859-877 Washington Street (Queen Anne)

410 West 14th Street (Arts and Crafts)

District Map

4 817-821 Washington Street (Queen Anne)

5 1 Little West 12th Street (Neo Grec)