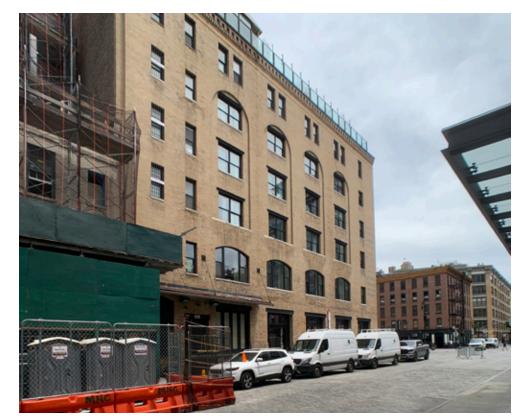

Manhattan Community Board 2 - LPC Presentation



Context & Existing Conditions





District Map 2017 NYC Tax Map

### **Site Location: 406 West 13th Street**







Tax Photo (1980) - 1955 Alteration (No Style)



Current Condition (2021) - No Style

### **Historic Conditions**

### BLOCK 645

402-404 and 406 WEST  $13^{\rm TH}\,STREET$ 

Tax Map Block 645, Lots 39 and 38

Date: 1950 (Alt. 1165-1950); 1955 (Alt. 683-1955) Architect: Abraham L. Seiden

Owner: 402/404 West 13th Street Corps.; 406 West 13th Street Corp.

Type: Market buildings (2) Style: none Stories: 2

Facade Materials: brick, metal canopy





### **Designation Report & Existing Conditions**

406 West 13th Street FORMAT.NYC



**View from 9th Ave and W 13th St Corner** 



21-27 Ninth Avenue



412 West 13th Street



29 Ninth Avenue



416 West 13th Street



405-409 West 13th Street



417 West 13th Street

### **West 13th Street Context**

Proposed Design





Plot Plan Zoning Envelope Analysis

### **Site Location: 406 West 13th Street**



### **Neighborhood Context - West 13th Street South Elevation**



### **Proposed Design**

Front Facade - 406 W 13th Street



872-874 Washington Street (Queen Anne)



2 859-877 Washington Street (Queen Anne)



410 West 14th Street (Arts and Crafts)



District Map



4 817-821 Washington Street (Queen Anne)



5 1 Little West 12th Street (Neo Grec)

### **Precedents - Brick Spandrel & Frame Details**

406 West 13th Street FORMAT.NYC 12





**01** BUILDING FRONT ELEVATION - EXISTING 1/4"=1'-0"

**02** BUILDING FRONT ELEVATION - PROPOSED 1/4"=1'-0"

### Fron