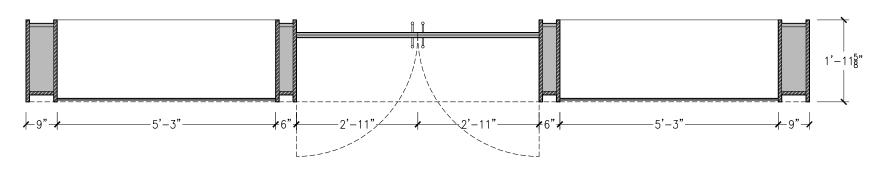

### **Exterior**

Front Facade - Elevations and Details

 $06 \ \, \text{FRONT FACADE - PLAN DETAIL @ BRICK SCREEN} \\ \ \, 1-1/2"=1'-0"$ 

 $02 \ \, \text{FRONT FACADE - PLAN DETAIL @ BRICK SCREEN} \\ 1/2"=1'-0"$ 