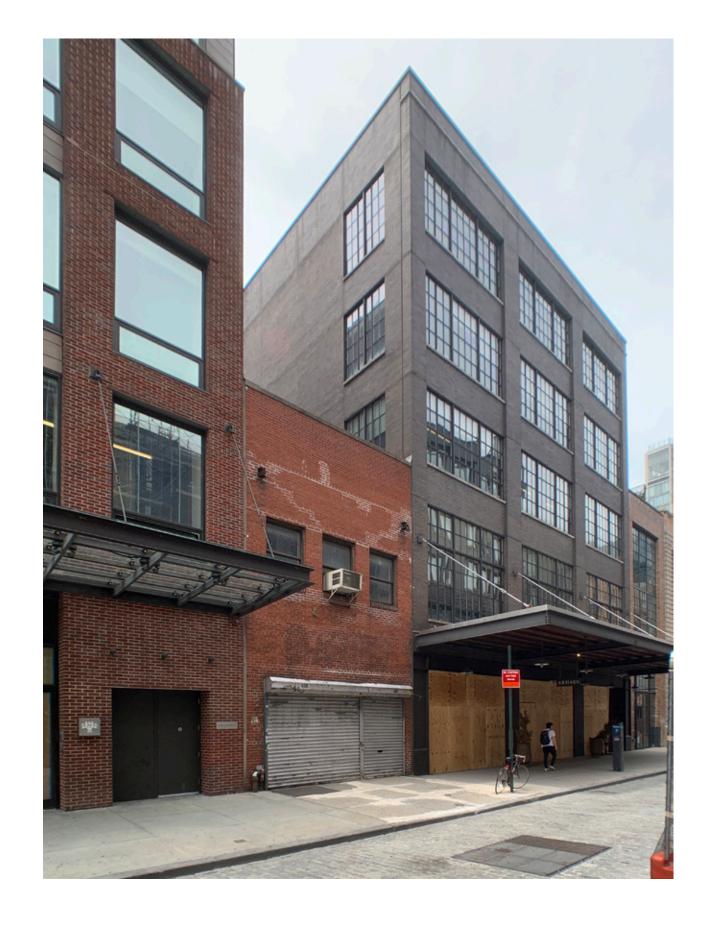

### **Site Location: 406 West 13th Street**

Tax Photo (1980) - 1955 Alteration (No Style)

Current Condition (2021) - No Style

### BLOCK 645

402-404 and 406 WEST  $13^{\rm TH}\,STREET$ 

Tax Map Block 645, Lots 39 and 38

Date: 1950 (Alt. 1165-1950); 1955 (Alt. 683-1955) Architect: Abraham L. Seiden

Owner: 402/404 West 13th Street Corps.; 406 West 13th Street Corp.

Type: Market buildings (2) Style: none Stories: 2

Facade Materials: brick, metal canopy