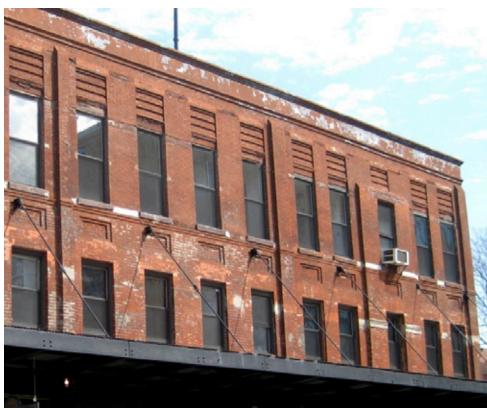

### **Proposed Design**

Front Facade - 406 W 13th Street

872-874 Washington Street (Queen Anne)

2 859-877 Washington Street (Queen Anne)

410 West 14th Street (Arts and Crafts)

District Map

4 817-821 Washington Street (Queen Anne)

5 1 Little West 12th Street (Neo Grec)