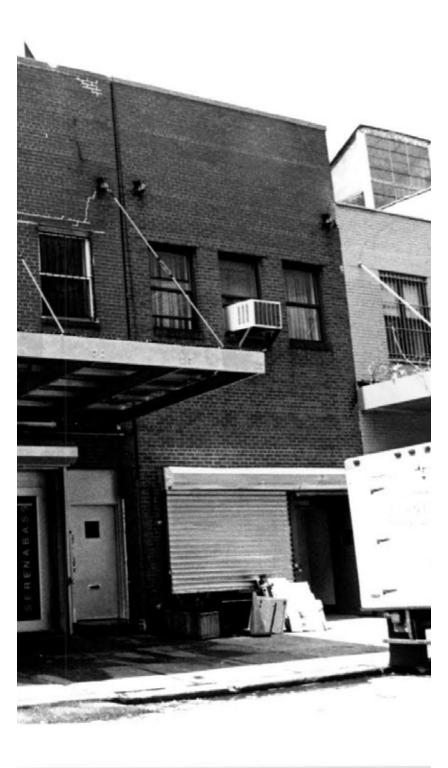

### **Site Location: 406 West 13th Street**

Tax Photo (1980) - 1955 Alteration (No Style)

Current Condition (2021) - No Style