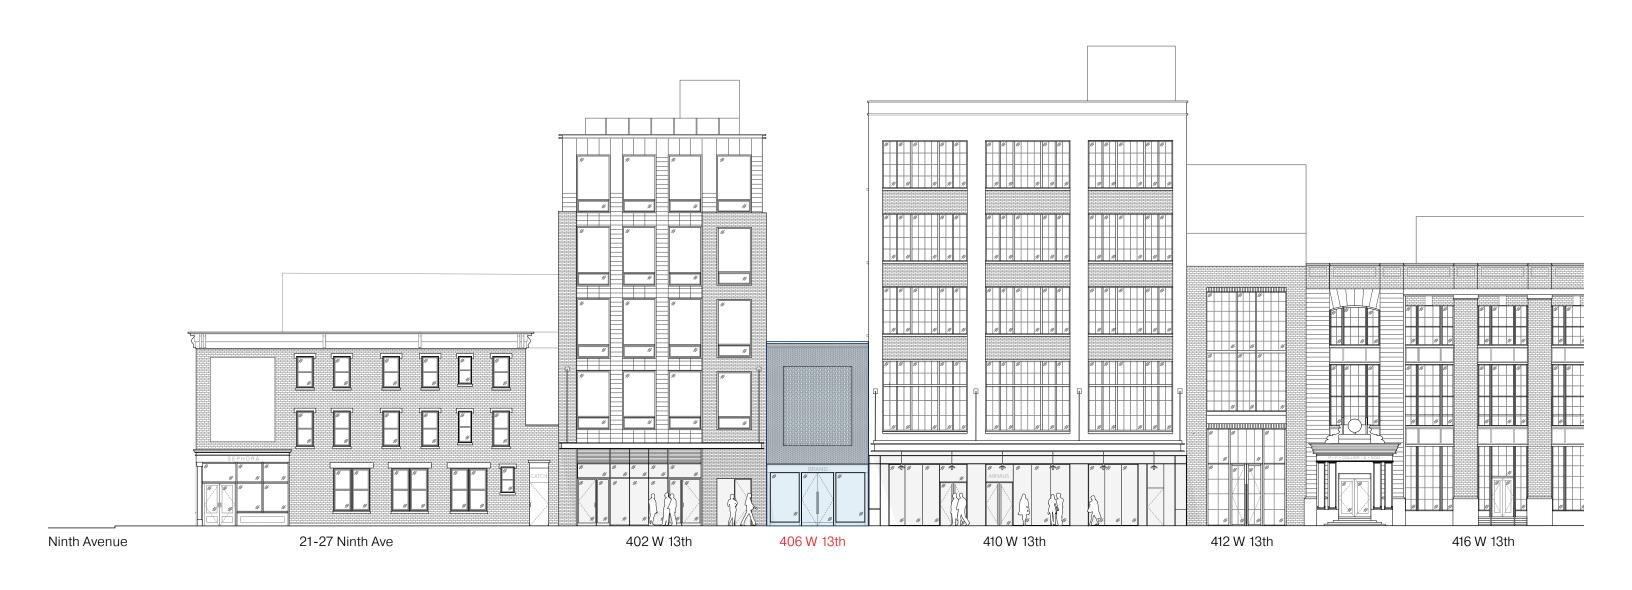

dition (2021) - No Style

### **Historic Conditions**

### BLOCK 645

402-404 and 406 WEST  $13^{\rm TH}\,STREET$ 

Tax Map Block 645, Lots 39 and 38

Date: 1950 (Alt. 1165-1950); 1955 (Alt. 683-1955) Architect: Abraham L. Seiden

Owner: 402/404 West 13th Street Corps.; 406 West 13th Street Corp.

Type: Market buildings (2) Style: none Stories: 2

Facade Materials: brick, metal canopy





### **Designation Report & Existing Conditions**

406 West 13th Street FORMAT.NYC



**View from 9th Ave and W 13th St Corner** 



21-27 Ninth Avenue



412 West 13th Street



29 Ninth Avenue



416 West 13th Street



405-409 West 13th Street



417 West 13th Street

### **West 13th Street Context**

Proposed Design





Plot Plan Zoning Envelope Analysis

### **Site Location: 406 West 13th Street**



### **Neighborhood Context - West 13th Street South Elevation**



### **Proposed Design**

Front Facade - 406 W 13th Street



872-874 Washington Street (Queen Anne)



2 859-877 Washington Street (Queen Anne)



410 West 14th Street (Arts and Crafts)



District Map



4 817-821 Washington Street (Queen Anne)



5 1 Little West 12th Street (Neo Grec)

### **Precedents - Brick Spandrel & Frame Details**

406 West 13th Street FORMAT.NYC 12





**01** BUILDING FRONT ELEVATION - EXISTING 1/4"=1'-0"

**02** BUILDING FRONT ELEVATION - PROPOSED 1/4"=1'-0"

### Front Facade - Existing & Proposed



### **Exterior**

Front Facade - Elevations and Details



 $06 \ \, \text{FRONT FACADE - PLAN DETAIL @ BRICK SCREEN} \\ \ \, 1-1/2"=1'-0"$ 



 $02 \ \, \text{FRONT FACADE - PLAN DETAIL @ BRICK SC