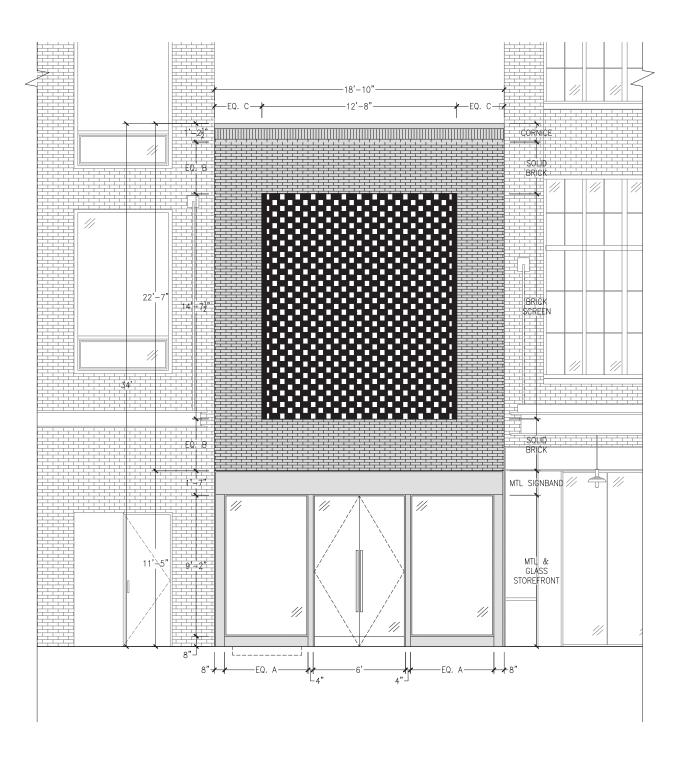

### **Precedents - Brick Spandrel & Frame Details**

406 West 13th Street FORMAT.NYC 12

**01** BUILDING FRONT ELEVATION - EXISTING 1/4"=1'-0"

**02** BUILDING FRONT ELEVATION - PROPOSED 1/4"=1'-0"

### Front Facade - Existing & Proposed

### **Exterior**

Front Facade - Elevations and Details

 $06 \ \, \text{FRONT FACADE - PLAN DETAIL @ BRICK SCREEN} \\ \ \, 1-1/2"=1'-0"$ 

 $02 \ \, \text{FRONT FACADE - PLAN DETAIL @ BRICK SCREEN} \\ 1/2"=1'-0"$ 

 $\textbf{01} \ \, \text{FRONT FACADE - PLAN DETAIL @ STOREFRONT} \\ \text{1/2"=1'-0"}$ 