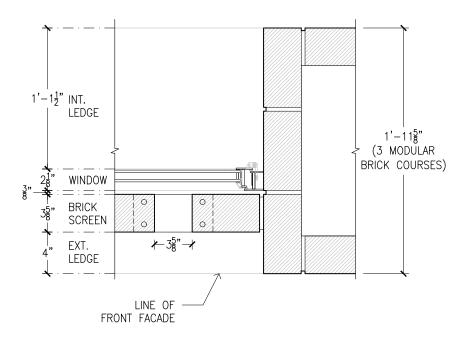

### **Exterior**

Front Facade - Elevations and Details

 $06 \ \, \text{FRONT FACADE - PLAN DETAIL @ BRICK SCREEN} \\ \ \, 1-1/2"=1'-0"$ 

 $02 \ \, \text{FRONT FACADE - PLAN DETAIL @ BRICK SCREEN} \\ 1/2"=1'-0"$ 