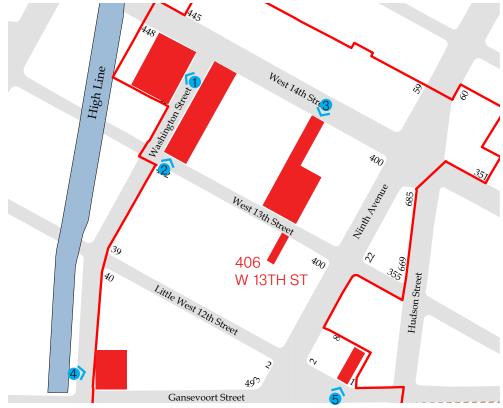

### **Proposed Design**

Front Facade - 406 W 13th Street

872-874 Washington Street (Queen Anne)

2 859-877 Washington Street (Queen Anne)

410 West 14th Street (Arts and Crafts)

District Map

4 817-821 Washington Street (Queen Anne)

5 1 Little West 12th Street (Neo Grec)