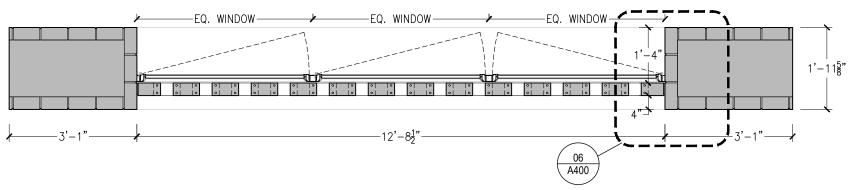

### **Exterior**

Front Facade - Elevations and Details

 $06 \ \, \text{FRONT FACADE - PLAN DETAIL @ BRICK SCREEN} \\ \ \, 1-1/2"=1'-0"$ 

 $02 \ \, \text{FRONT FACADE - PLAN DETAIL @ BRICK SCREEN} \\ 1/2"=1'-0"$ 