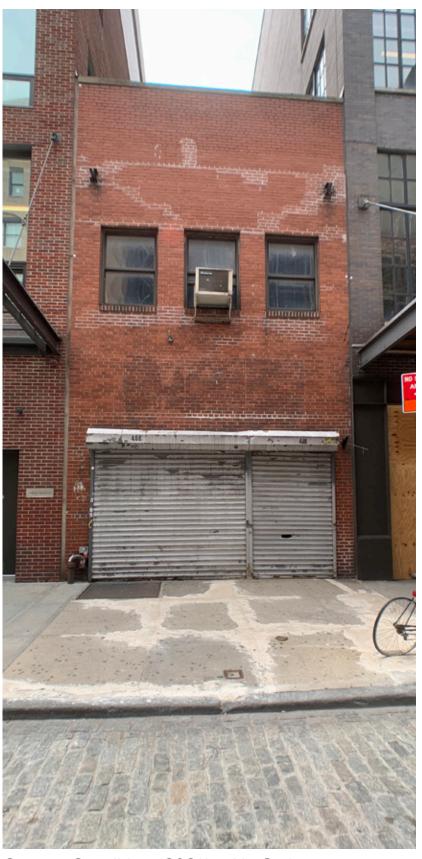

### BLOCK 645

402-404 and 406 WEST  $13^{\rm TH}\,STREET$ 

Tax Map Block 645, Lots 39 and 38

Date: 1950 (Alt. 1165-1950); 1955 (Alt. 683-1955) Architect: Abraham L. Seiden

Owner: 402/404 West 13th Street Corps.; 406 West 13th Street Corp.

Type: Market buildings (2) Style: none Stories: 2

Facade Materials: brick, metal canopy