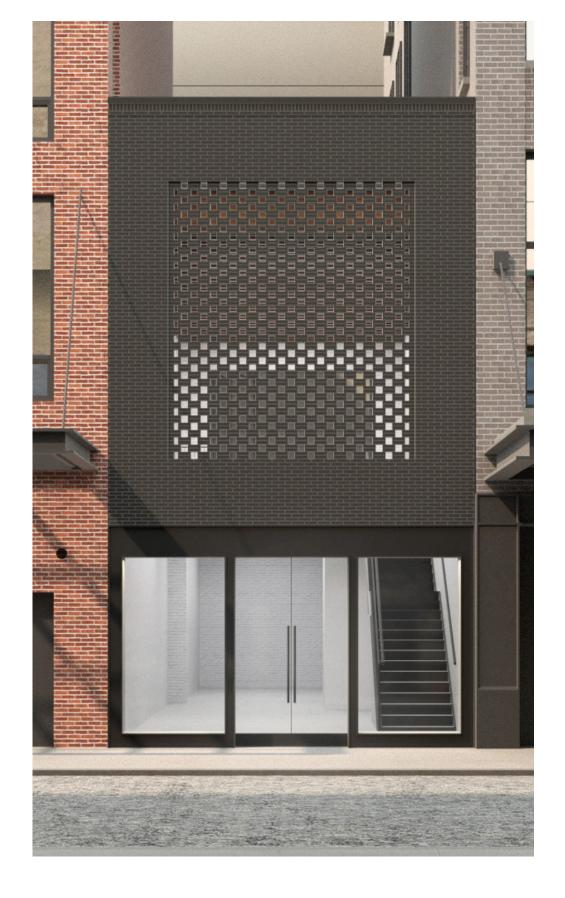

### Front Facade - Existing & Proposed

### **Proposed Design**

Front Facade - 406 W 13th Street

872-874 Washington Street (Queen Anne)

2 859-877 Washington Street (Queen Anne)

410 West 14th Street (Arts and Crafts)

District Map

4 817-821 Washington Street (Queen Anne)