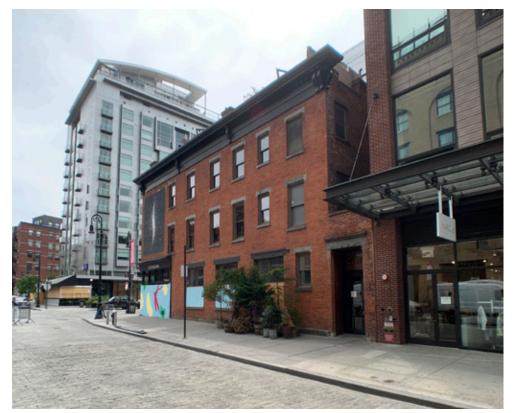

### **Site Location: 406 West 13th Street**

Tax Photo (1980) - 1955 Alteration (No Style)

Current Condition (2021) - No Style

### **Site Location: 406 West 13th Street**