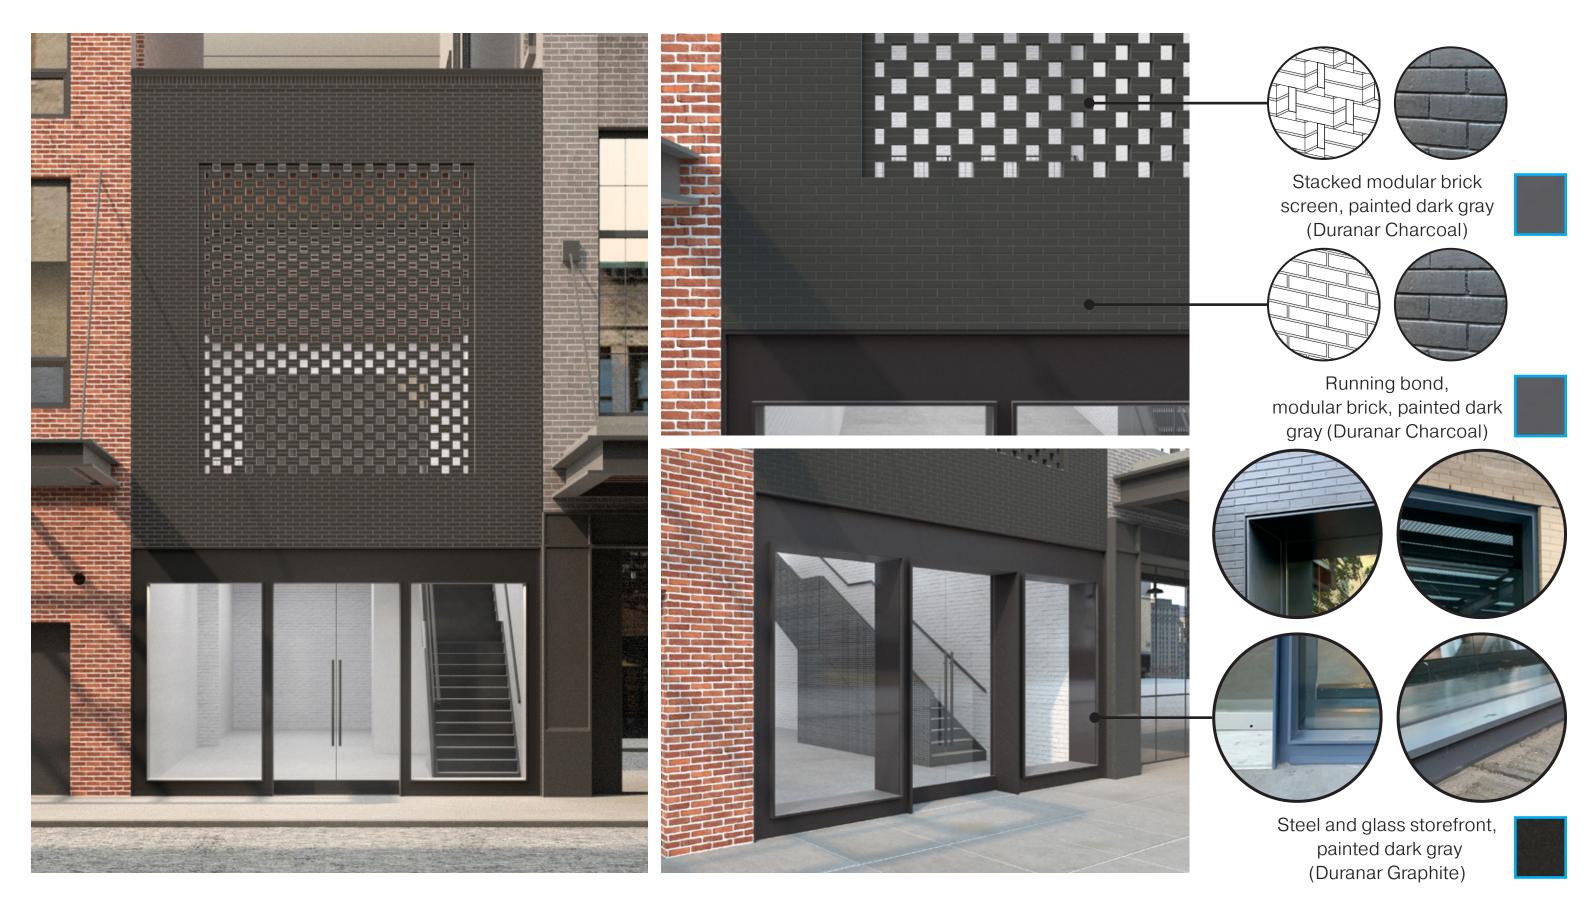

### **Precedents - Brick Spandrel & Frame Details**

406 West 13th Street FORMAT.NYC 12

**01** BUILDING FRONT ELEVATION - EXISTING 1/4"=1'-0"

**02** BUILDING FRONT ELEVATION - PROPOSED 1/4"=1'-0"

### **Exterior**

Front Facade - Elevations and Details

 $06 \ \, \text{FRONT FACADE - PLAN DETAIL @ BRICK SCREEN} \\ \ \, 1-1/2"=1'-0"$ 

 $02 \ \, \text{FRONT FACADE - PLAN DETAIL @ BRICK SCREEN} \\ 1/2"=1'-0"$ 

 $\textbf{01} \ \, \text{FRONT FACADE - PLAN DETAIL @ STOREFRONT} \\ \text{1/2"=1'-0"}$ 