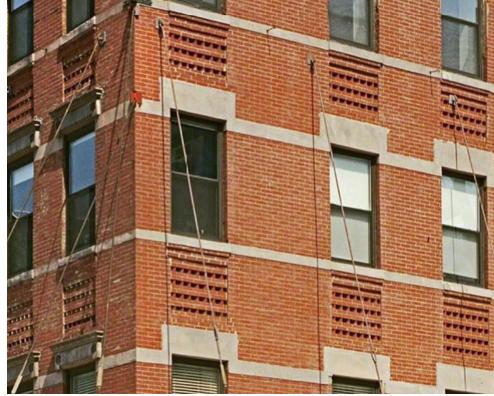

### **Precedents - Brick Spandrel & Frame Details**

406 West 13th Street FORMAT.NYC 12

**01** BUILDING FRONT ELEVATION - EXISTING 1/4"=1'-0"

**02** BUILDING FRONT ELEVATION - PROPOSED 1/4"=1'-0"