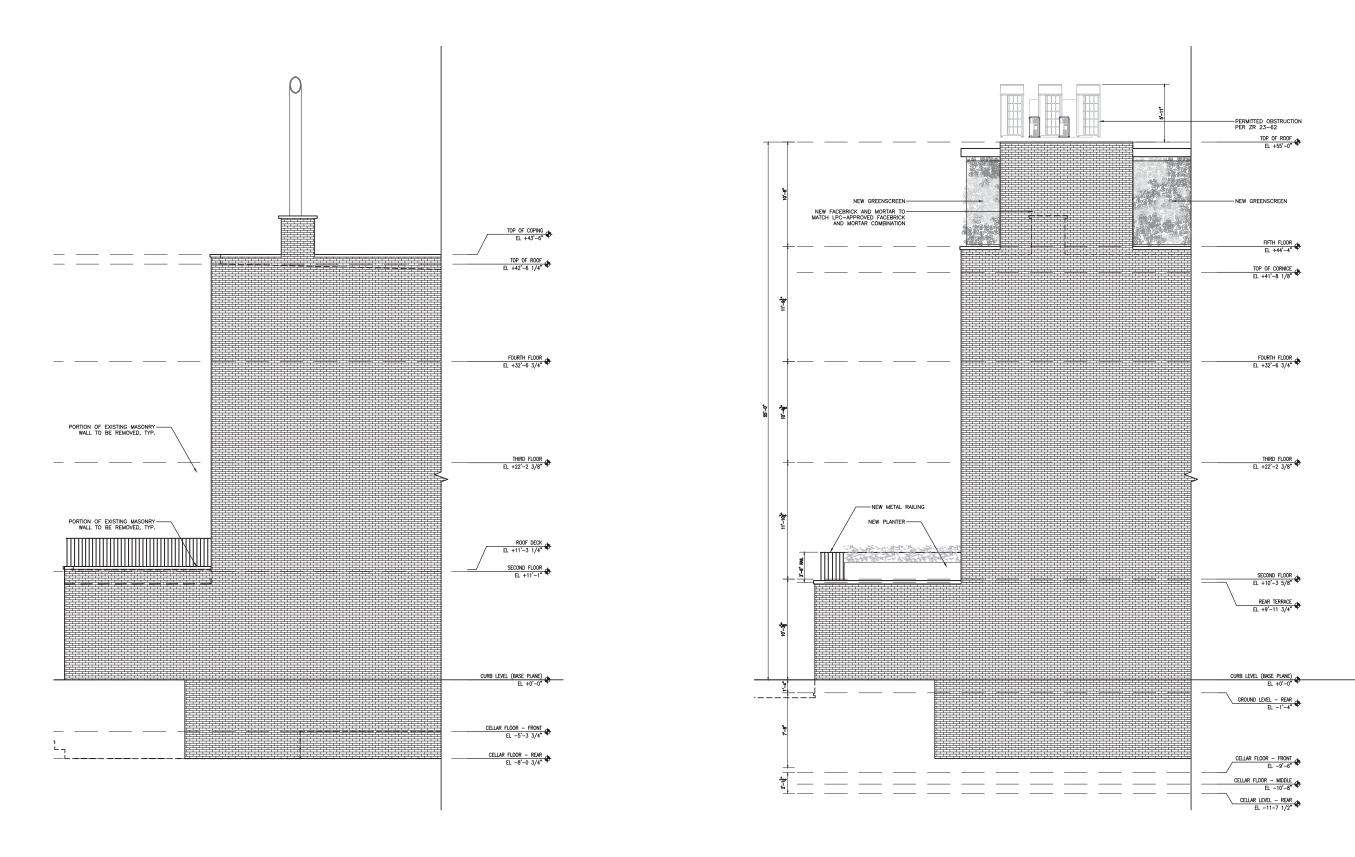

Key Plan

**Existing West Elevation** 

**Proposed West Elevation** 

**Existing Building Section** 

37-39 PERRY STREET, NEW YORK, NY 10014

Previously-Approved Building Section LPC Docket # LPC-20-02848, COFA-20-02848

**Proposed Building Section** 

Photo #2 Looking West

Photo #4 Looking South

Photo #1 Looking West

Photo #3 Looking North

Key Plan

**Existing Roof Plan** 

Proposed Roof Plan