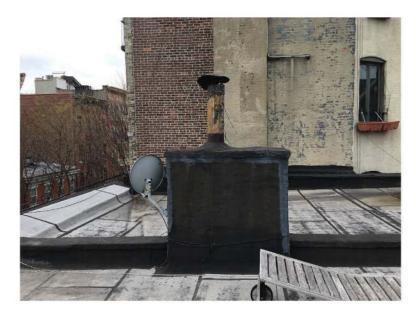

Previously-Approved Roof Plan LPC Docket # LPC-20-02848, COFA-20-02848

Proposed Roof Plan

37-39 PERRY STREET, NEW YORK, NY 10014

**Existing Roof Conditions** 

**Proposed Roof Conditions** 

Previously-Approved Roof Plan LPC Docket # LPC-20-02848, COFA-20-02848