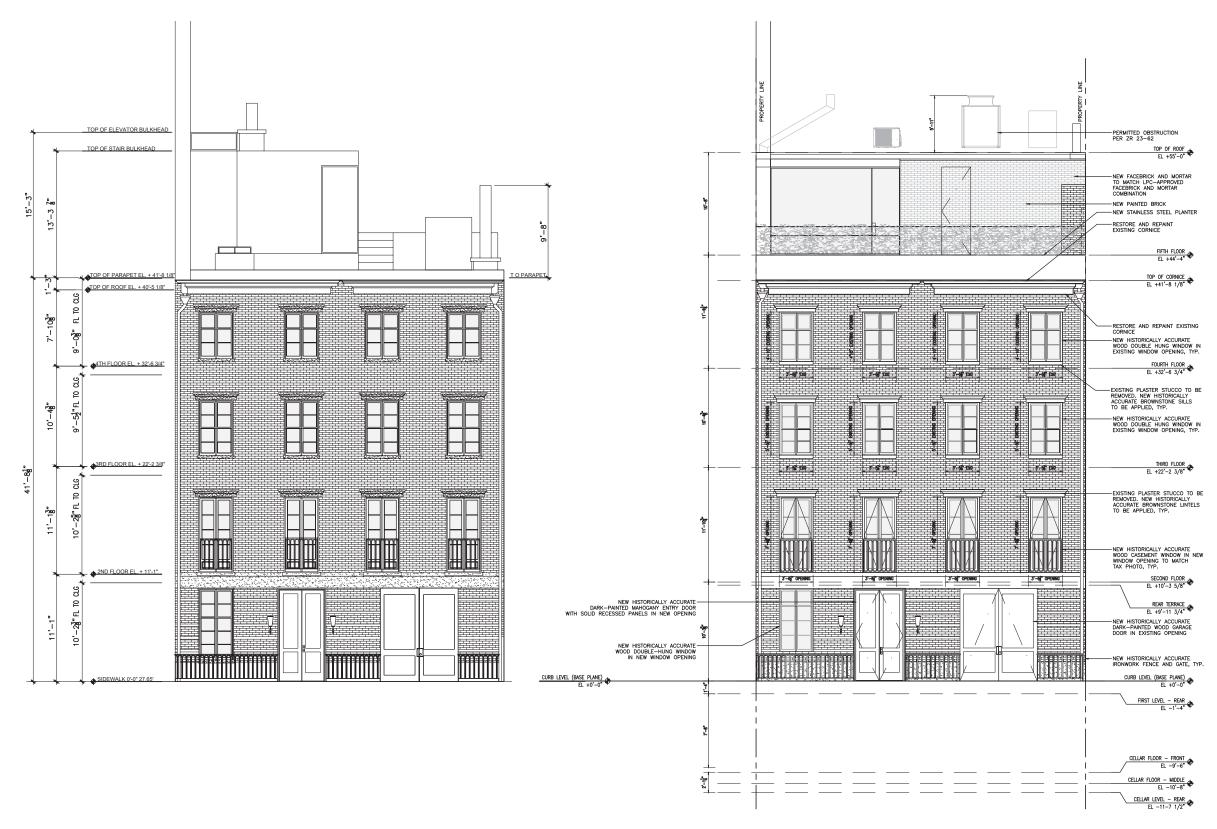

37-39 PERRY STREET, NEW YORK, NY 10014

**Existing Perry Street Elevation** 

Proposed Perry Street Elevation

Previously-Approved Perry Street Elevation LPC Docket # LPC-20-02848, COFA-20-02848

**Proposed Perry Street Elevation** 

**Existing Front Elevation** 

**Proposed Front Elevation** 

Previously-Approved Front Elevation LPC Docket # LPC-20-02848, COFA-20-02848

**Proposed Front Elevation** 

Previously-Approved Front Elevation LPC Docket # LPC-20-02848, COFA-20-02848