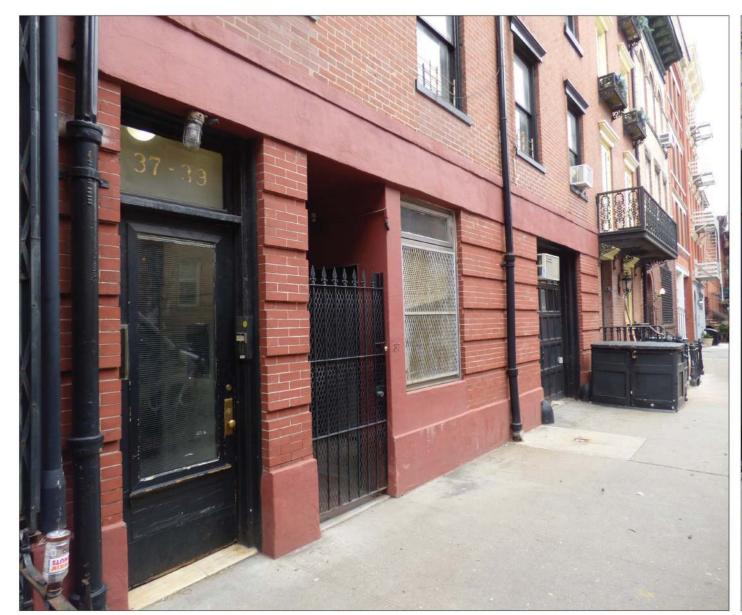

37-39 PERRY STREET, NEW YORK, NY 10014

Previously-Approved Rear Elevation LPC Docket # LPC-20-02848, COFA-20-02848

**Proposed Rear Elevation** 

Photo #1 Looking South

Photo #2 Looking South

Areaway Location Plan