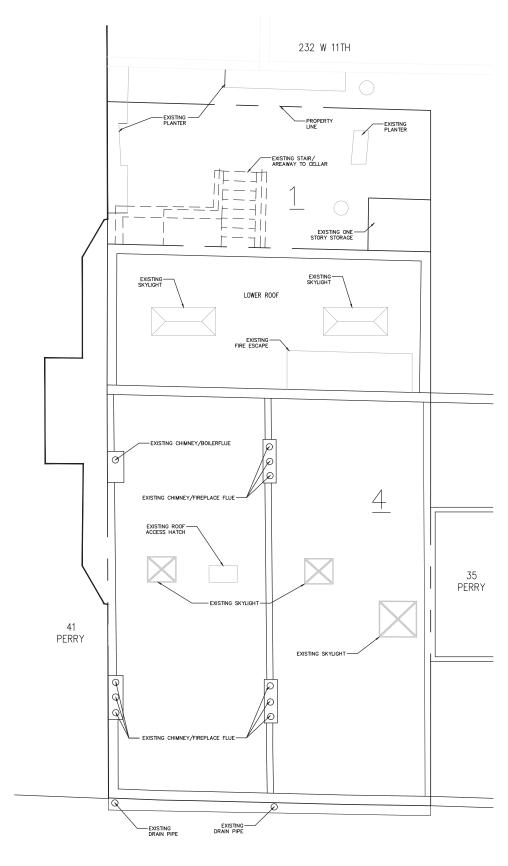

37-39 PERRY STREET, NEW YORK, NY 10014

Previously-Approved Rear Elevation LPC Docket # LPC-20-02848, COFA-20-02848

**Proposed Rear Elevation** 

Photo #1 Looking South

Photo #2 Looking South

Areaway Location Plan