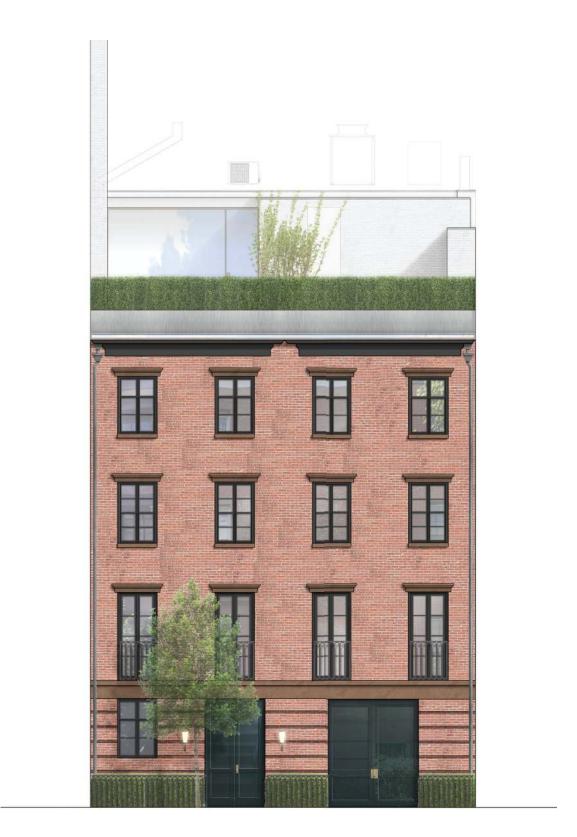

**Proposed Roof Conditions** 

Perry Street at West 4th Street

Proposed - Looking East

<u>Detail</u> Proposed - Looking East

Key Plan

Perry Street

Proposed - Looking North

Perry Street Proposed - Looking East

<u>Detail</u>

Proposed - Looking East

Perry Street Detail
Proposed - Looking West

Perry Street
Proposed - Looking West

7th Ave South Detail
Proposed - Looking West

7th Ave South at Perry Street
Proposed - Looking West