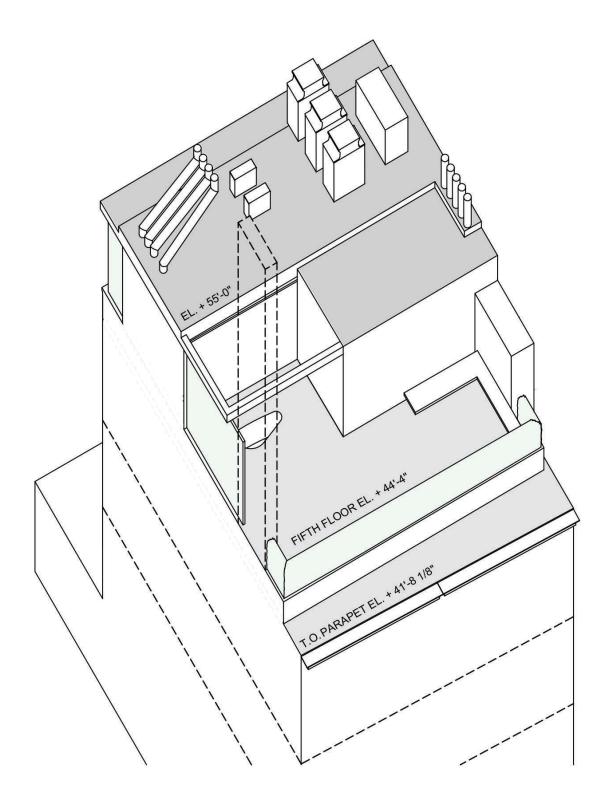

**Proposed Building Section** 

Photo #2 Looking West

Photo #4 Looking South

Photo #1 Looking West

Photo #3 Looking North

Key Plan

**Existing Roof Plan** 

Proposed Roof Plan

Previously-Approved Roof Plan LPC Docket # LPC-20-02848, COFA-20-02848

Proposed Roof Plan

37-39 PERRY STREET, NEW YORK, NY 10014

**Existing Roof Conditions** 

**Proposed Roof Conditions** 

Previously-Approved Roof Plan LPC Docket # LPC-20-02848, COFA-20-02848