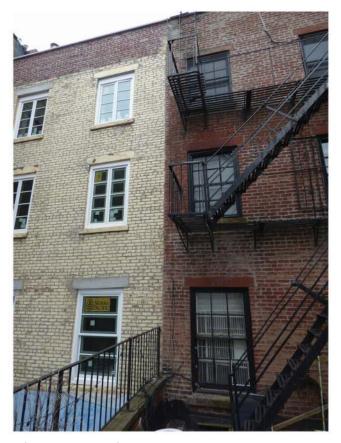

Photo #2 Looking SW

Photo # Detail Existing Conditions

Photo #3 Looking South

Photo #6 Detail Existing Conditions

Key Plan

Photo #2 Looking SW

Photo #1 Looking SE

Key Plan

Photo #3 Detail Existing Conditions

37-39 PERRY STREET, NEW YORK, NY 10014

37-39 PERRY STREET, NEW YORK, NY 10014

Previously-Approved Existing Rear Elevation LPC Docket # LPC-20-02848, COFA-20-02848

**Proposed Rear Elevation** 