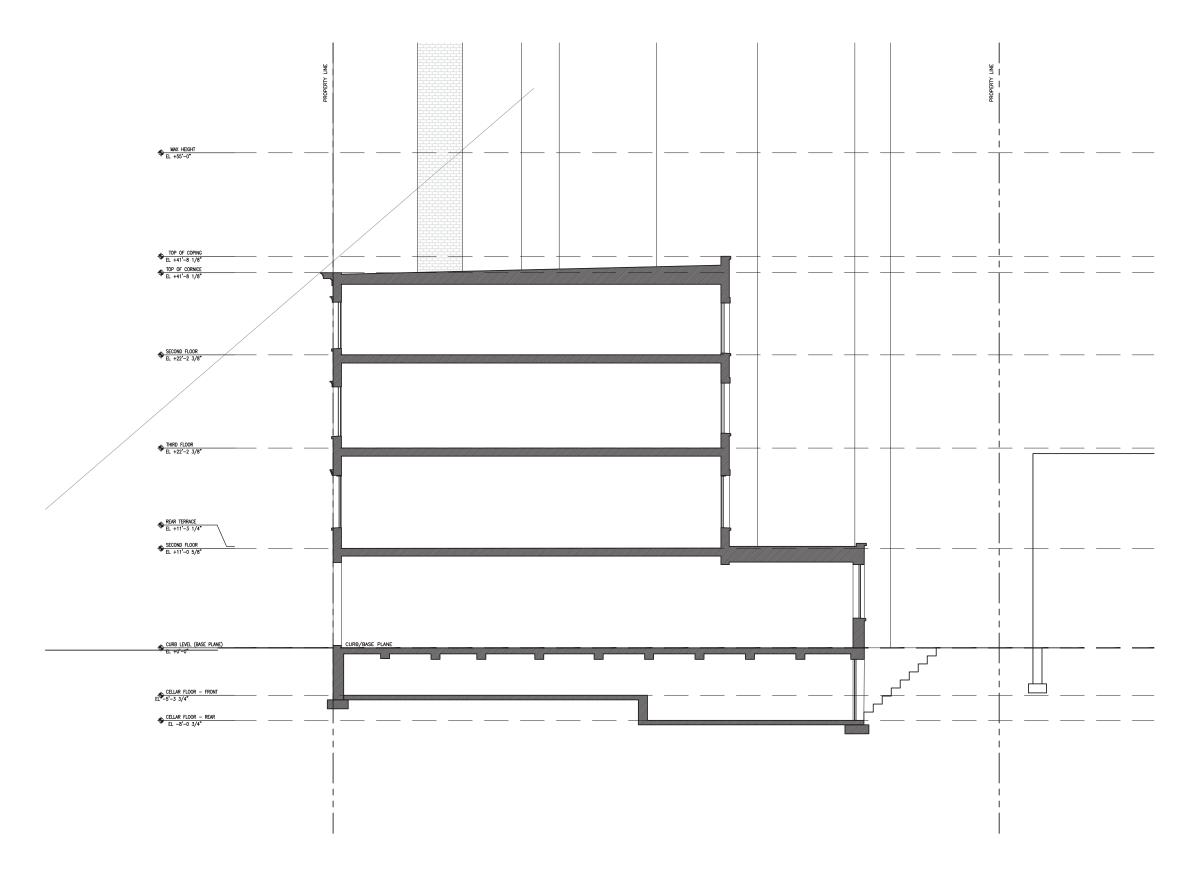

Key Plan

**Existing West Elevation** 

**Proposed West Elevation** 

**Existing Building Section** 

37-39 PERRY STREET, NEW YORK, NY 10014

Previously-Approved Building Section LPC Docket # LPC-20-02848, COFA-20-02848

**Proposed Building Section** 

Photo #2 Looking West

Photo #4 Looking South

Photo #1 Looking West

Photo #3 Looking North

Key Plan

**Existing Roof Plan** 

Proposed Roof Plan