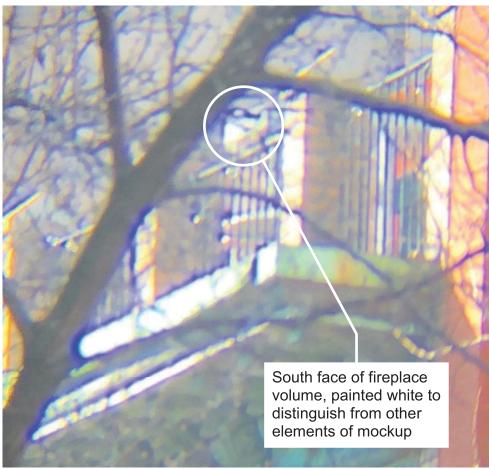

Photo #2 Looking SW

Photo # Detail Existing Conditions

Photo #3 Looking South

Photo #6 Detail Existing Conditions

Key Plan

Photo #2 Looking SW

Photo #1 Looking SE

Key Plan

Photo #3 Detail Existing Conditions

37-39 PERRY STREET, NEW YORK, NY 10014

37-39 PERRY STREET, NEW YORK, NY 10014

Previously-Approved Existing Rear Elevation LPC Docket # LPC-20-02848, COFA-20-02848

**Proposed Rear Elevation** 