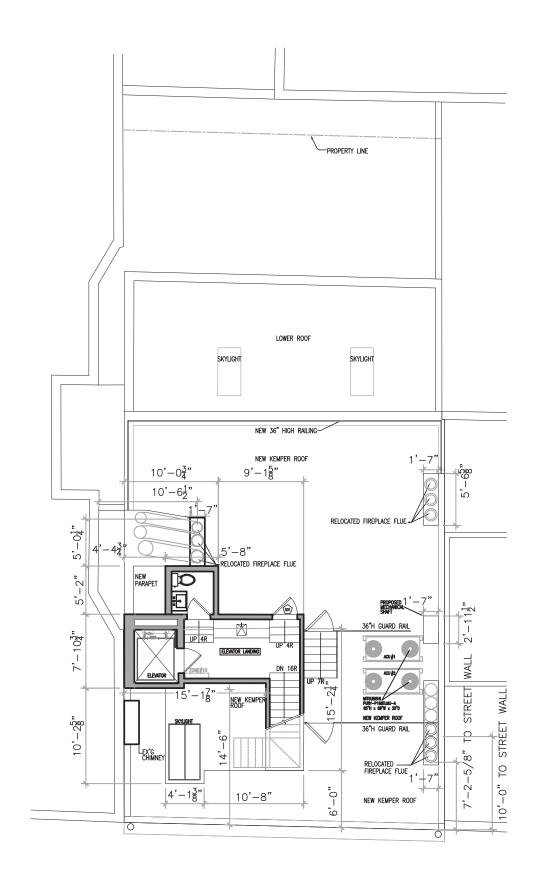

Previously-Approved Roof Plan LPC Docket # LPC-20-02848, COFA-20-02848

Proposed Roof Plan

37-39 PERRY STREET, NEW YORK, NY 10014

**Existing Roof Conditions** 

**Proposed Roof Conditions** 

Previously-Approved Roof Plan LPC Docket # LPC-20-02848, COFA-20-02848

**Proposed Roof Conditions** 

Perry Street at West 4th Street

Proposed - Looking East

<u>Detail</u> Proposed - Looking East

Key Plan

Perry Street

Proposed - Looking North

Perry Street Proposed - Looking East