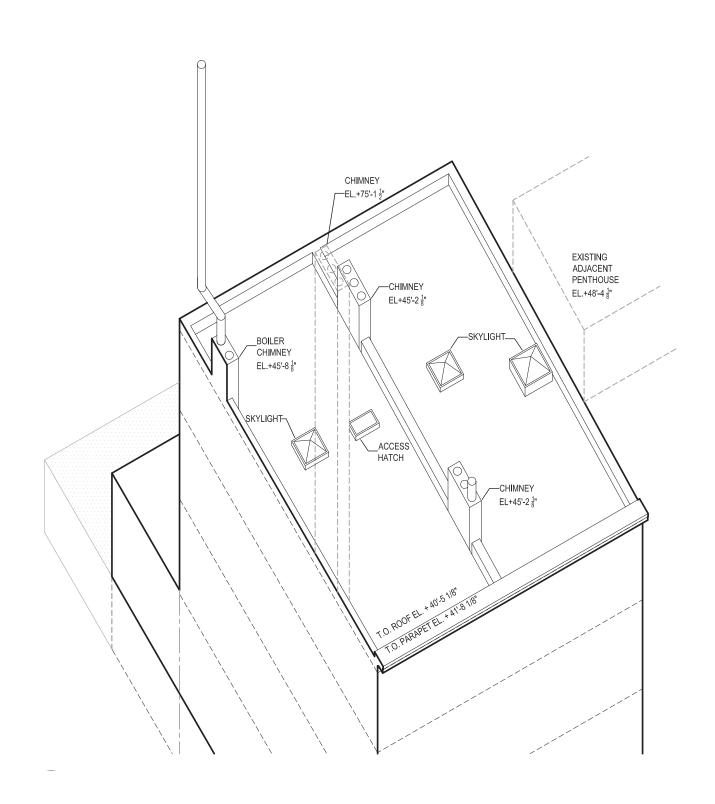

Previously-Approved Roof Plan LPC Docket # LPC-20-02848, COFA-20-02848

Proposed Roof Plan

37-39 PERRY STREET, NEW YORK, NY 10014

**Existing Roof Conditions** 

**Proposed Roof Conditions** 

Previously-Approved Roof Plan LPC Docket # LPC-20-02848, COFA-20-02848

**Proposed Roof Conditions** 

Perry Street at West 4th Street

Proposed - Looking East

<u>Detail</u> Proposed - Looking East

Key Plan

Perry Street

Proposed - Looking North

Perry Street Proposed - Looking East