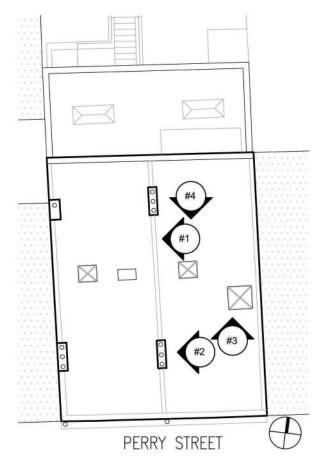

## WEST 11TH STREET WEST 4TH STREET

PERRY STREET

Key Plan

Photo #2 Looking SE

Photo #3 Looking South

Photo #4 Looking SW

Photo #1 Looking SE

Photo #4 Detail Existing Conditions

Photo #2 Looking SW

Photo # Detail Existing Conditions

Photo #3 Looking South

Photo #6 Detail Existing Conditions

Key Plan

Photo #2 Looking SW

Photo #1 Looking SE

Key Plan