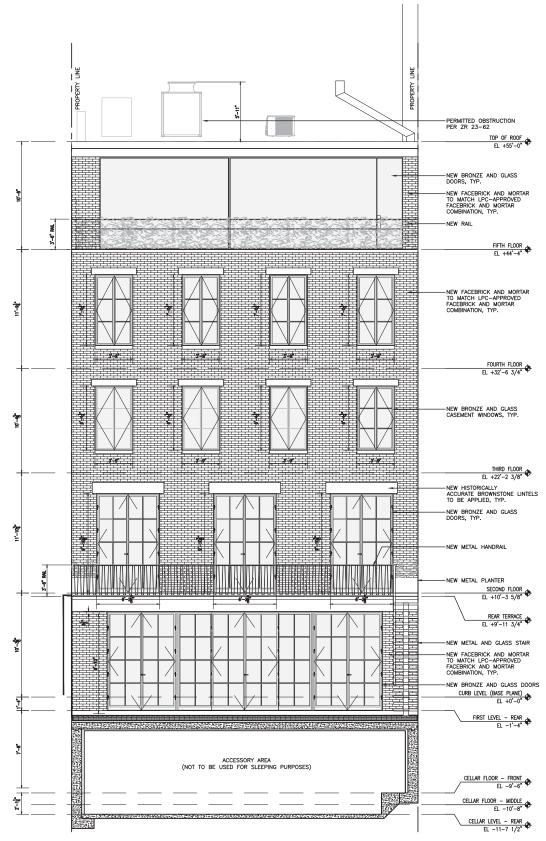

37-39 PERRY STREET, NEW YORK, NY 10014

**Existing Perry Street Elevation** 

Proposed Perry Street Elevation

Previously-Approved Perry Street Elevation LPC Docket # LPC-20-02848, COFA-20-02848

**Proposed Perry Street Elevation** 

**Existing Front Elevation** 

**Proposed Front Elevation** 

Previously-Approved Front Elevation LPC Docket # LPC-20-02848, COFA-20-02848

**Proposed Front Elevation** 

Previously-Approved Front Elevation LPC Docket # LPC-20-02848, COFA-20-02848

**Proposed Front Elevation** 