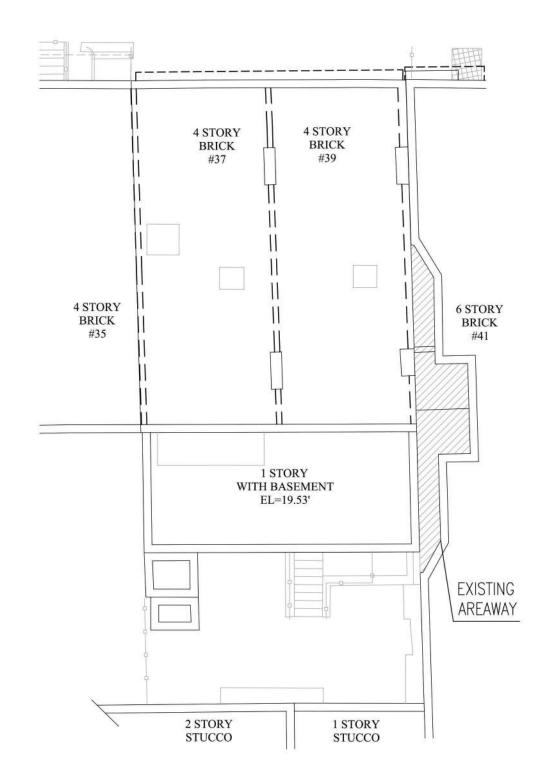

37-39 PERRY STREET, NEW YORK, NY 10014

Previously-Approved Rear Elevation LPC Docket # LPC-20-02848, COFA-20-02848

**Proposed Rear Elevation** 

Photo #1 Looking South

Photo #2 Looking South

Areaway Location Plan