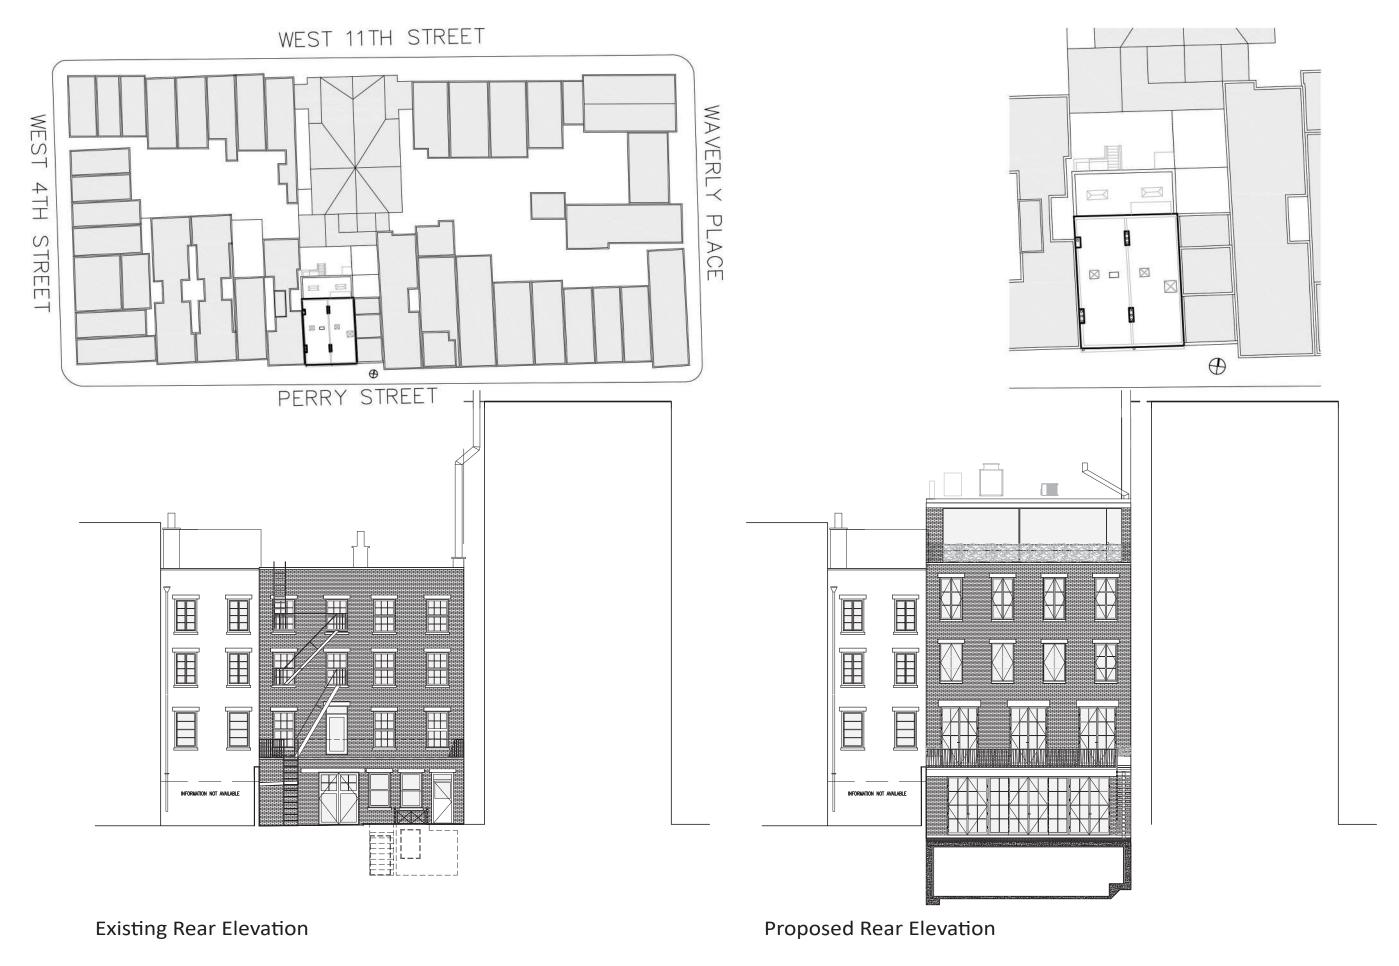

37-39 Perry Street

Perris map, 1854. Source: NYPL.

Bromley map, 1916. Source: NYPL.

Tax photo, ca. 1940. Source: Municipal Archives.

Tax photo, ca. 1980. Source: Municipal Archives.

37-39 PERRY STREET, NEW YORK, NY 10014

Photo #3 Detail Existing Conditions

37-39 PERRY STREET, NEW YORK, NY 10014

37-39 PERRY STREET, NEW YORK, NY 10014

Previously-Approved Existing Rear Elevation LPC Docket # LPC-20-02848, COFA-20-02848

**Proposed Rear Elevation** 

37-39 PERRY STREET, NEW YORK, NY 10014

Previously-Approved Rear Elevation LPC Docket # LPC-20-02848, COFA-20-02848

**Proposed Rear Elevation** 

Photo #1 Looking South

Photo #2 Looking South

Areaway Location Plan