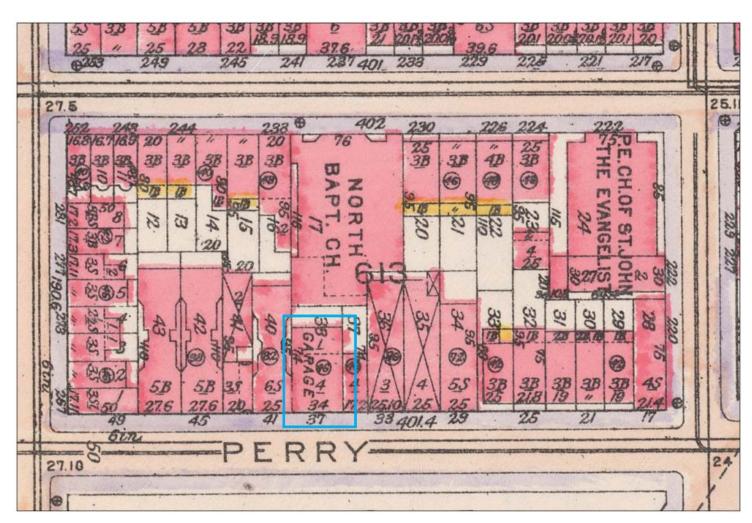

37-39 Perry Street

Perris map, 1854. Source: NYPL.

Bromley map, 1916. Source: NYPL.

Tax photo, ca. 1940. Source: Municipal Archives.

Tax photo, ca. 1980. Source: Municipal Archives.

37-39 PERRY STREET, NEW YORK, NY 10014