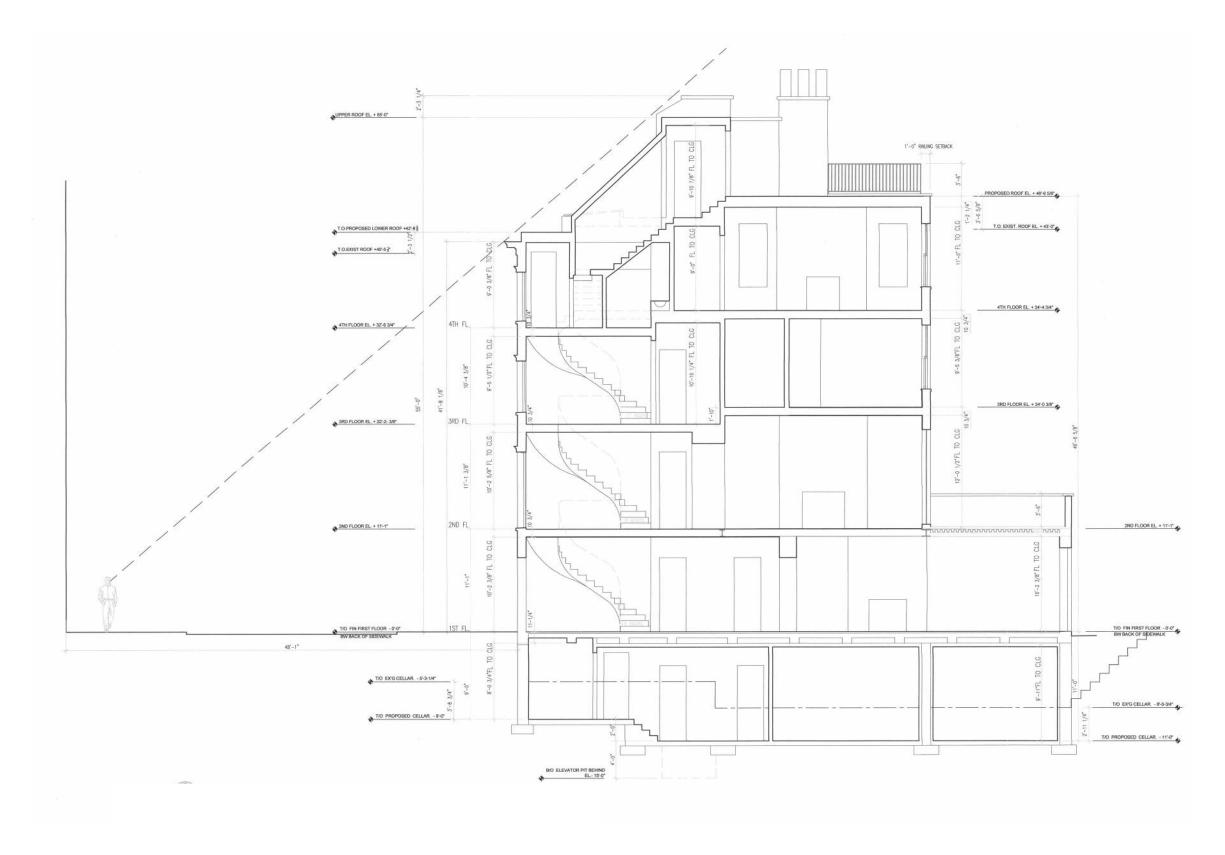

Key Plan

**Existing West Elevation** 

**Proposed West Elevation** 

**Existing Building Section** 

37-39 PERRY STREET, NEW YORK, NY 10014

Previously-Approved Building Section LPC Docket # LPC-20-02848, COFA-20-02848

**Proposed Building Section** 

Photo #2 Looking West

Photo #4 Looking South

Photo #1 Looking West

Photo #3 Looking North

Key Plan

**Existing Roof Plan** 

Proposed Roof Plan