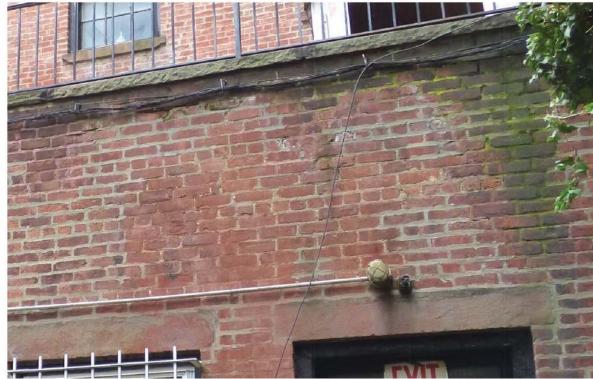

Photo #2 Looking SW

Photo # Detail Existing Conditions

Photo #3 Looking South

Photo #6 Detail Existing Conditions

Key Plan

Photo #2 Looking SW

Photo #1 Looking SE

Key Plan

Photo #3 Detail Existing Conditions

37-39 PERRY STREET, NEW YORK, NY 10014

37-39 PERRY STREET, NEW YORK, NY 10014

Previously-Approved Existing Rear Elevation LPC Docket # LPC-20-02848, COFA-20-02848

**Proposed Rear Elevation** 