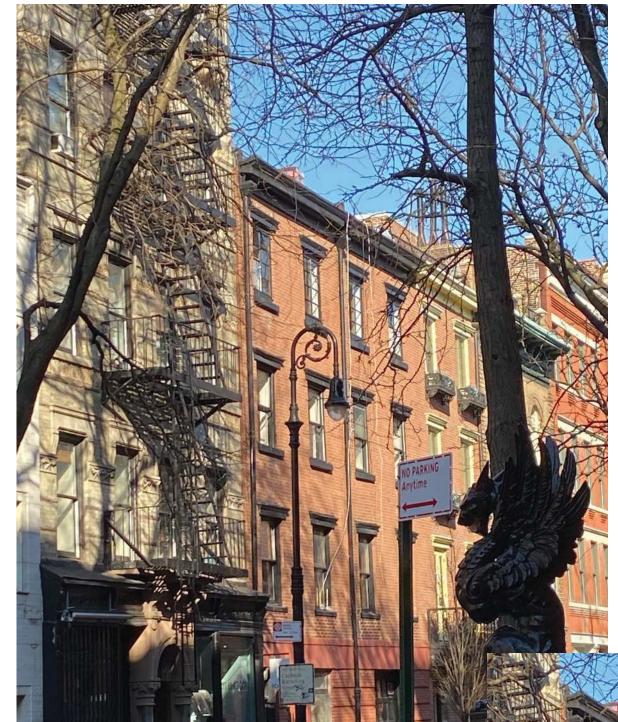

## WEST 11TH STREET WEST 4TH STREET

PERRY STREET

Key Plan

Photo #2 Looking SE

Photo #3 Looking South

Photo #4 Looking SW

Photo #1 Looking SE

Photo #4 Detail Existing Conditions