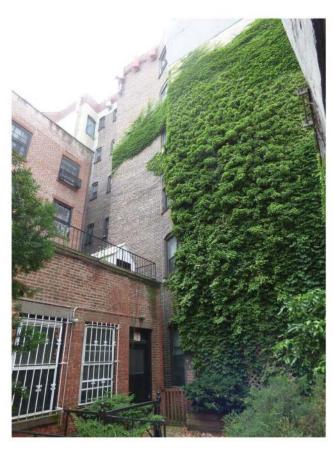

Photo #3 Detail Existing Conditions

37-39 PERRY STREET, NEW YORK, NY 10014

37-39 PERRY STREET, NEW YORK, NY 10014

Previously-Approved Existing Rear Elevation LPC Docket # LPC-20-02848, COFA-20-02848

**Proposed Rear Elevation** 

37-39 PERRY STREET, NEW YORK, NY 10014

Previously-Approved Rear Elevation LPC Docket # LPC-20-02848, COFA-20-02848

**Proposed Rear Elevation** 

Photo #1 Looking South

Photo #2 Looking South

Areaway Location Plan