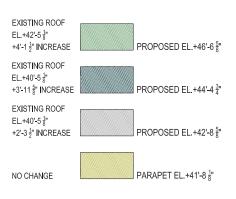

Previously-Approved Roof Plan LPC Docket # LPC-20-02848, COFA-20-02848

Proposed Roof Plan

37-39 PERRY STREET, NEW YORK, NY 10014

**Existing Roof Conditions** 

**Proposed Roof Conditions** 

Previously-Approved Roof Plan LPC Docket # LPC-20-02848, COFA-20-02848