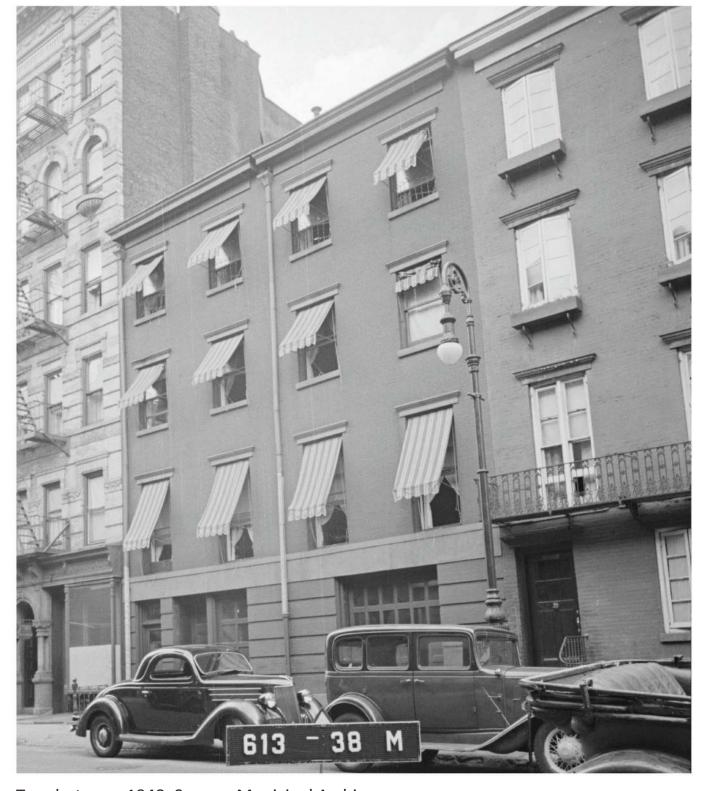

37-39 Perry Street

Perris map, 1854. Source: NYPL.

Bromley map, 1916. Source: NYPL.

Tax photo, ca. 1940. Source: Municipal Archives.

Tax photo, ca. 1980. Source: Municipal Archives.

37-39 PERRY STREET, NEW YORK, NY 10014