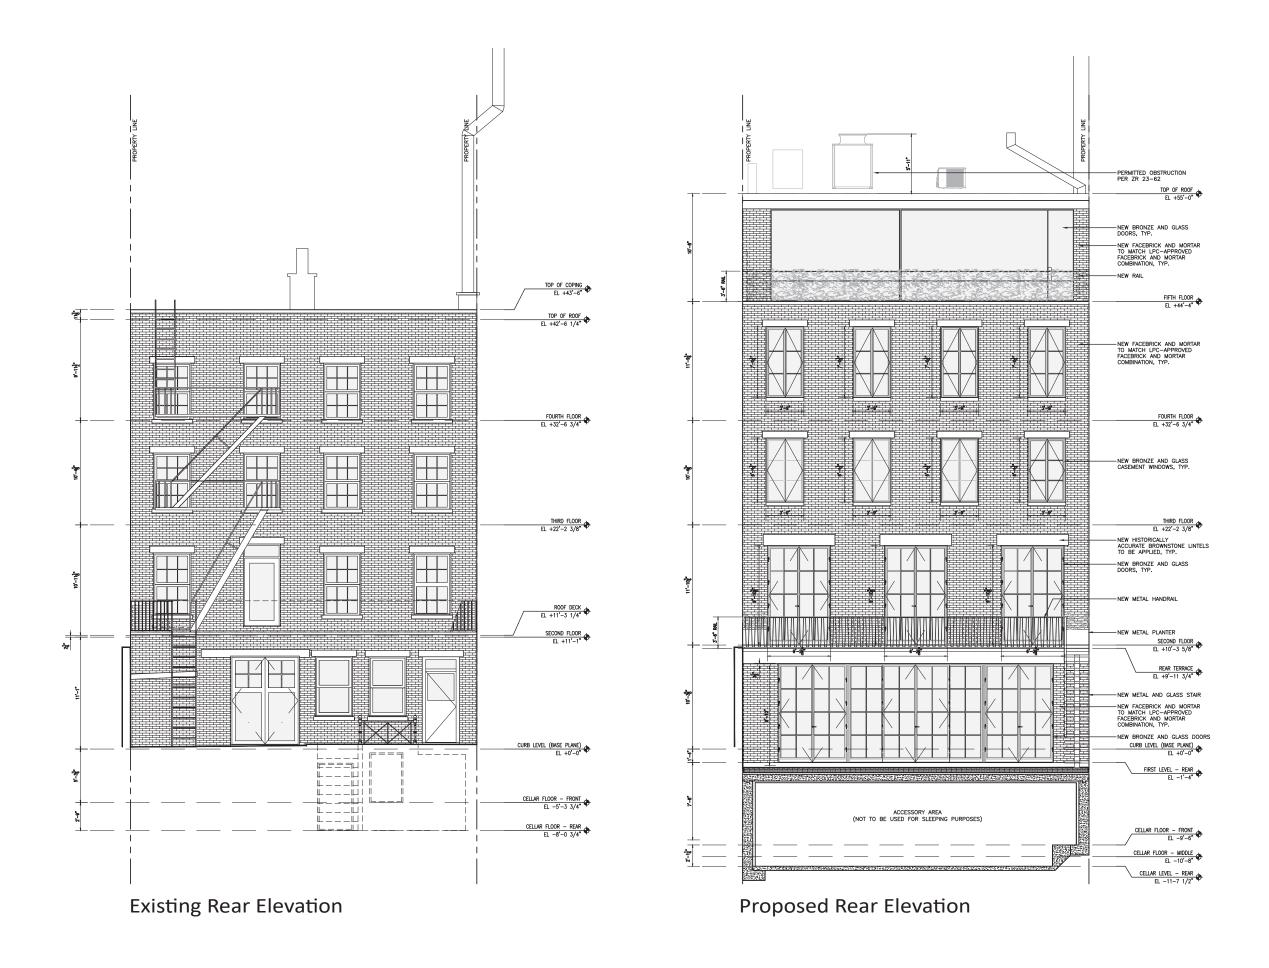

Photo #3 Detail Existing Conditions

37-39 PERRY STREET, NEW YORK, NY 10014

37-39 PERRY STREET, NEW YORK, NY 10014

Previously-Approved Existing Rear Elevation LPC Docket # LPC-20-02848, COFA-20-02848

**Proposed Rear Elevation** 

37-39 PERRY STREET, NEW YORK, NY 10014

Previously-Approved Rear Elevation LPC Docket # LPC-20-02848, COFA-20-02848

**Proposed Rear Elevation** 

Photo #1 Looking South

Photo #2 Looking South

Areaway Location Plan