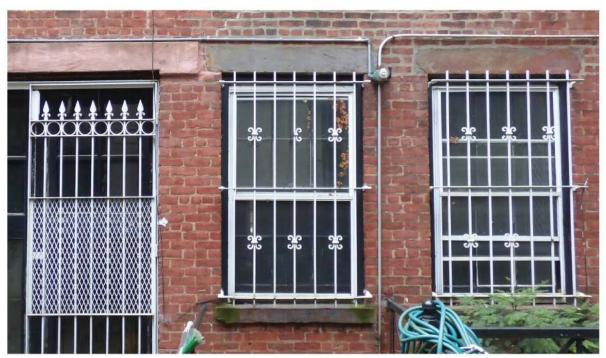

Photo #2 Looking SW

Photo # Detail Existing Conditions

Photo #3 Looking South

Photo #6 Detail Existing Conditions

Key Plan

Photo #2 Looking SW

Photo #1 Looking SE

Key Plan

Photo #3 Detail Existing Conditions

37-39 PERRY STREET, NEW YORK, NY 10014

37-39 PERRY STREET, NEW YORK, NY 10014

Previously-Approved Existing Rear Elevation LPC Docket # LPC-20-02848, COFA-20-02848

**Proposed Rear Elevation** 