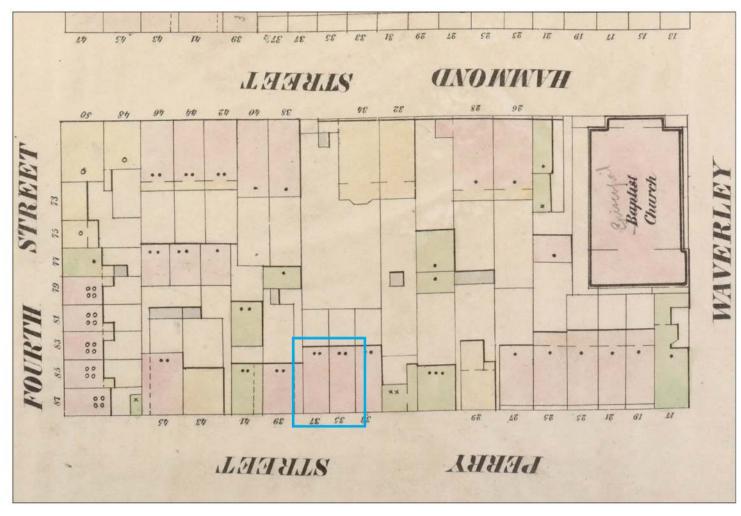

37-39 Perry Street

Perris map, 1854. Source: NYPL.

Bromley map, 1916. Source: NYPL.

Tax photo, ca. 1940. Source: Municipal Archives.

Tax photo, ca. 1980. Source: Municipal Archives.

37-39 PERRY STREET, NEW YORK, NY 10014