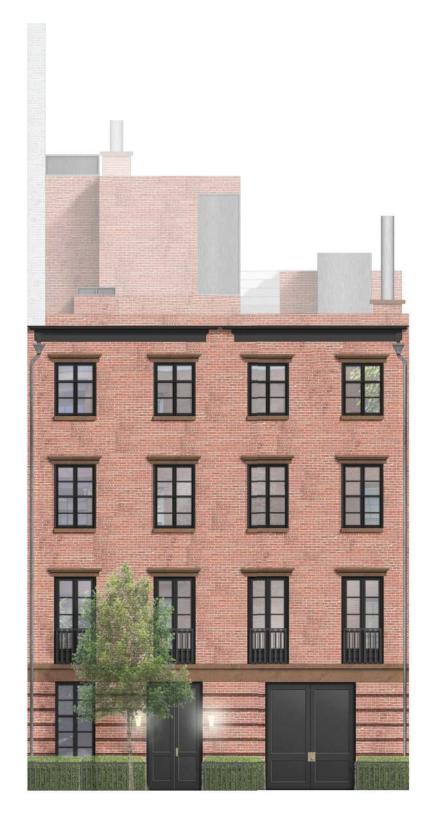

**Proposed Roof Conditions** 

Perry Street at West 4th Street

Proposed - Looking East

<u>Detail</u> Proposed - Looking East

Key Plan

Perry Street

Proposed - Looking North

Perry Street Proposed - Looking East

<u>Detail</u>

Proposed - Looking East

Perry Street Detail
Proposed - Looking West

Perry Street
Proposed - Looking West

7th Ave South Detail
Proposed - Looking West

7th Ave South at Perry Street
Proposed - Looking West