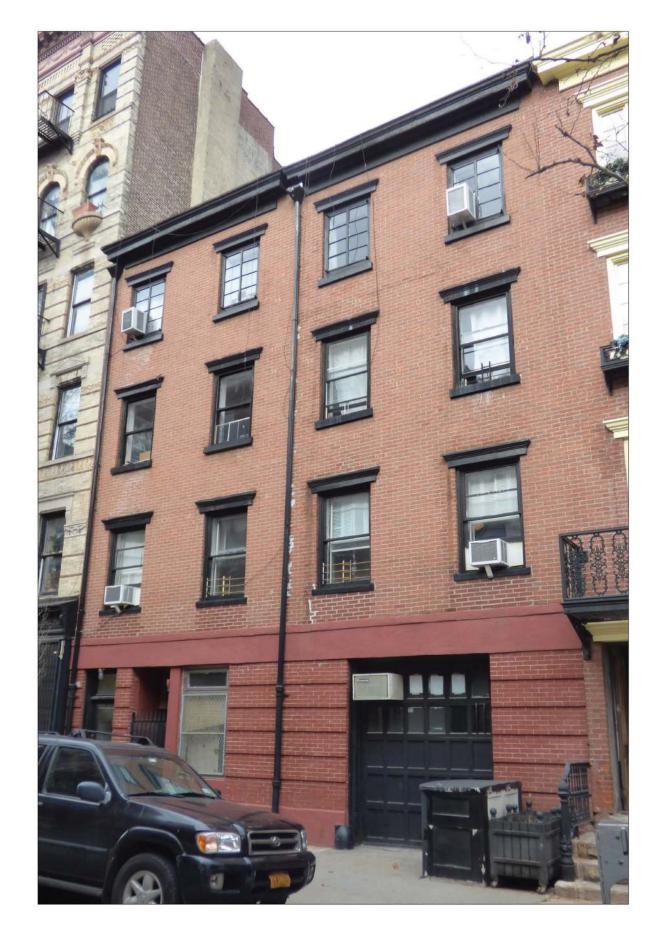

37-39 Perry Street

Perris map, 1854. Source: NYPL.

Bromley map, 1916. Source: NYPL.

Tax photo, ca. 1940. Source: Municipal Archives.

Tax photo, ca. 1980. Source: Municipal Archives.

37-39 PERRY STREET, NEW YORK, NY 10014

37-39 PERRY STREET, NEW YORK, NY 10014

**Existing Perry Street Elevation** 

Proposed Perry Street Elevation

Previously-Approved Perry Street Elevation LPC Docket # LPC-20-02848, COFA-20-02848

**Proposed Perry Street Elevation** 