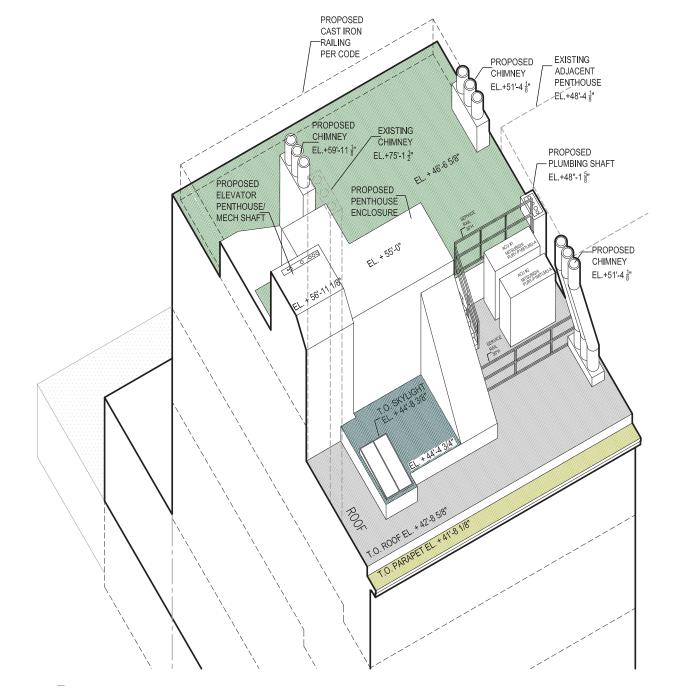

Previously-Approved Roof Plan LPC Docket # LPC-20-02848, COFA-20-02848

Proposed Roof Plan

37-39 PERRY STREET, NEW YORK, NY 10014

**Existing Roof Conditions** 

**Proposed Roof Conditions** 

Previously-Approved Roof Plan LPC Docket # LPC-20-02848, COFA-20-02848