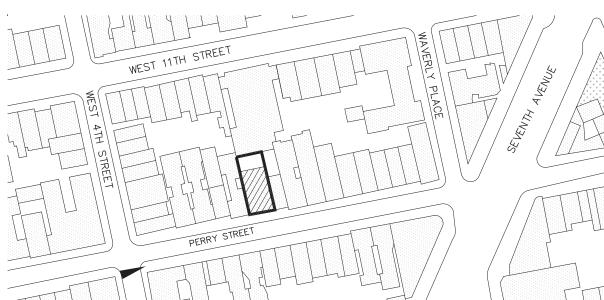

## WEST 11TH STREET WEST 4TH STREET

PERRY STREET

Key Plan

Photo #2 Looking SE

Photo #3 Looking South

Photo #4 Looking SW

Photo #1 Looking SE

Photo #4 Detail Existing Conditions

37-39 Perry Street

Perris map, 1854. Source: NYPL.

Bromley map, 1916. Source: NYPL.

Tax photo, ca. 1940. Source: Municipal Archives.

Tax photo, ca. 1980. Source: Municipal Archives.

37-39 PERRY STREET, NEW YORK, NY 10014