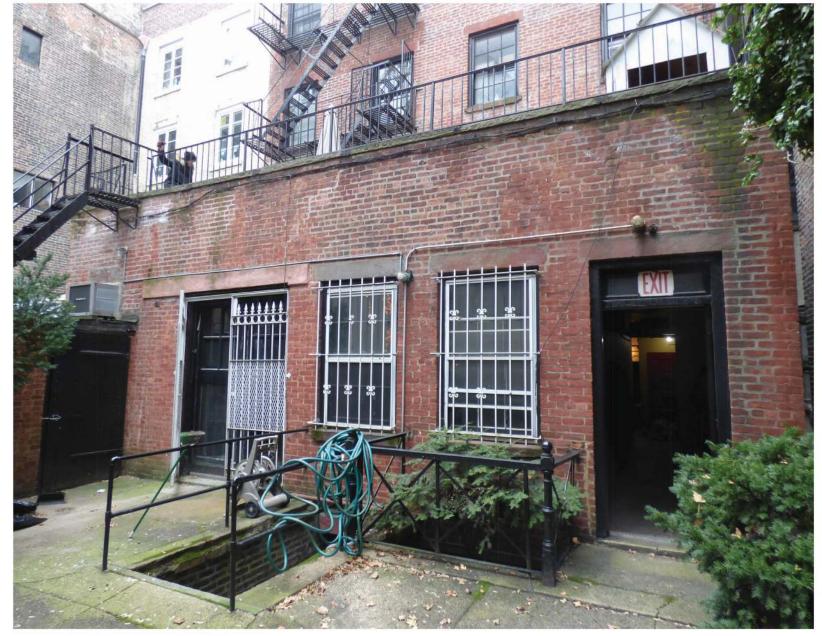

Photo #2 Looking SW

Photo # Detail Existing Conditions

Photo #3 Looking South

Photo #6 Detail Existing Conditions

Key Plan

Photo #2 Looking SW

Photo #1 Looking SE

Key Plan

Photo #3 Detail Existing Conditions

37-39 PERRY STREET, NEW YORK, NY 10014

37-39 PERRY STREET, NEW YORK, NY 10014

Previously-Approved Existing Rear Elevation LPC Docket # LPC-20-02848, COFA-20-02848

**Proposed Rear Elevation** 

37-39 PERRY STREET, NEW YORK, NY 10014

Previously-Approved Rear Elevation LPC Docket # LPC-20-02848, COFA-20-02848

**Proposed Rear Elevation** 

Photo #1 Looking South

Photo #2 Looking South

Areaway Location Plan