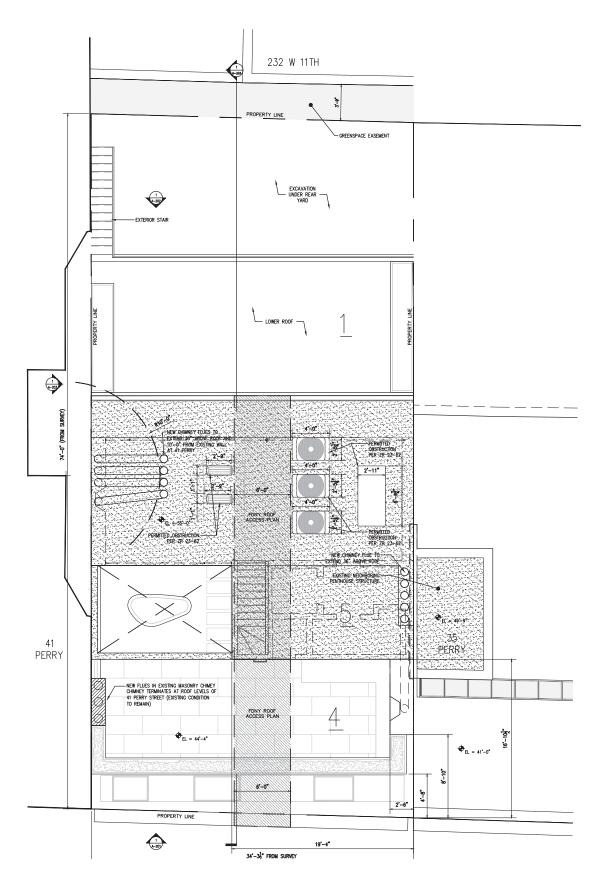

**Proposed Building Section** 

Photo #2 Looking West

Photo #4 Looking South

Photo #1 Looking West

Photo #3 Looking North

Key Plan

**Existing Roof Plan** 

Proposed Roof Plan

Previously-Approved Roof Plan LPC Docket # LPC-20-02848, COFA-20-02848

Proposed Roof Plan

37-39 PERRY STREET, NEW YORK, NY 10014

**Existing Roof Conditions** 

**Proposed Roof Conditions** 

Previously-Approved Roof Plan LPC Docket # LPC-20-02848, COFA-20-02848