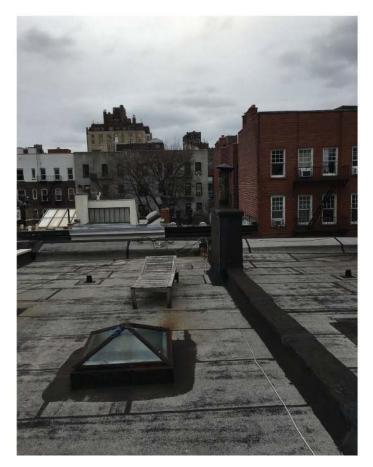

Previously-Approved Roof Plan LPC Docket # LPC-20-02848, COFA-20-02848

Proposed Roof Plan

37-39 PERRY STREET, NEW YORK, NY 10014

**Existing Roof Conditions** 

**Proposed Roof Conditions** 

Previously-Approved Roof Plan LPC Docket # LPC-20-02848, COFA-20-02848