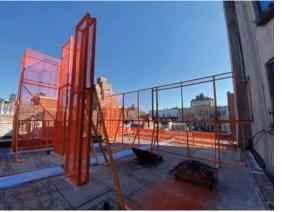

**Proposed Building Section** 

Photo #2 Looking West

Photo #4 Looking South

Photo #1 Looking West

Photo #3 Looking North

Key Plan

**Existing Roof Plan** 

Proposed Roof Plan

Previously-Approved Roof Plan LPC Docket # LPC-20-02848, COFA-20-02848

Proposed Roof Plan

37-39 PERRY STREET, NEW YORK, NY 10014

**Existing Roof Conditions** 

**Proposed Roof Conditions** 

Previously-Approved Roof Plan LPC Docket # LPC-20-02848, COFA-20-02848