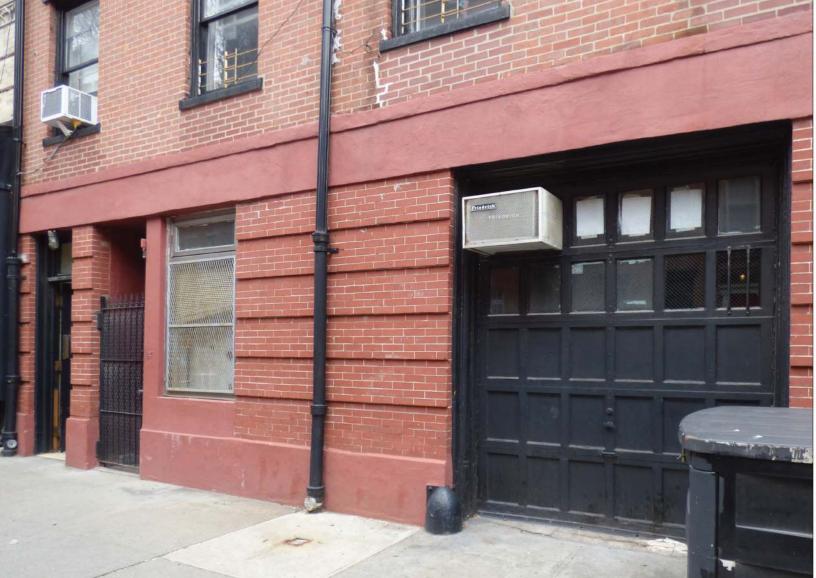

37-39 PERRY STREET, NEW YORK, NY 10014

Previously-Approved Rear Elevation LPC Docket # LPC-20-02848, COFA-20-02848

**Proposed Rear Elevation** 

Photo #1 Looking South

Photo #2 Looking South

Areaway Location Plan