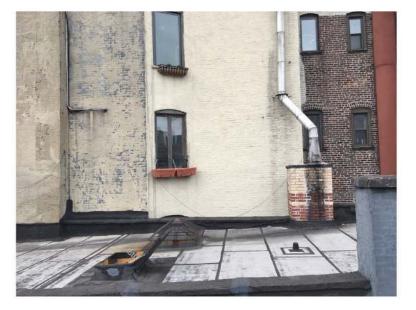

## WEST 11TH STREET WEST 4TH STREET

PERRY STREET

Key Plan

Photo #2 Looking SE

Photo #3 Looking South

Photo #4 Looking SW

Photo #1 Looking SE

Photo #4 Detail Existing Conditions

Photo #2 Looking SW

Photo # Detail Existing Conditions

Photo #3 Looking South

Photo #6 Detail Existing Conditions

Key Plan

Photo #2 Looking SW

Photo #1 Looking SE

Key Plan