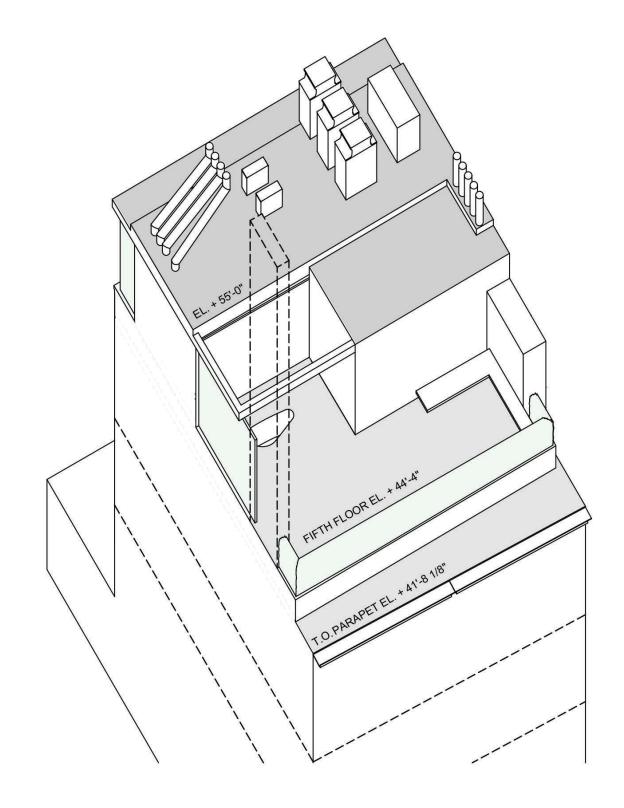

**Proposed Building Section** 

Photo #2 Looking West

Photo #4 Looking South

Photo #1 Looking West

Photo #3 Looking North

Key Plan

**Existing Roof Plan** 

Proposed Roof Plan

Previously-Approved Roof Plan LPC Docket # LPC-20-02848, COFA-20-02848

Proposed Roof Plan

37-39 PERRY STREET, NEW YORK, NY 10014

**Existing Roof Conditions** 

**Proposed Roof Conditions** 

Previously-Approved Roof Plan LPC Docket # LPC-20-02848, COFA-20-02848