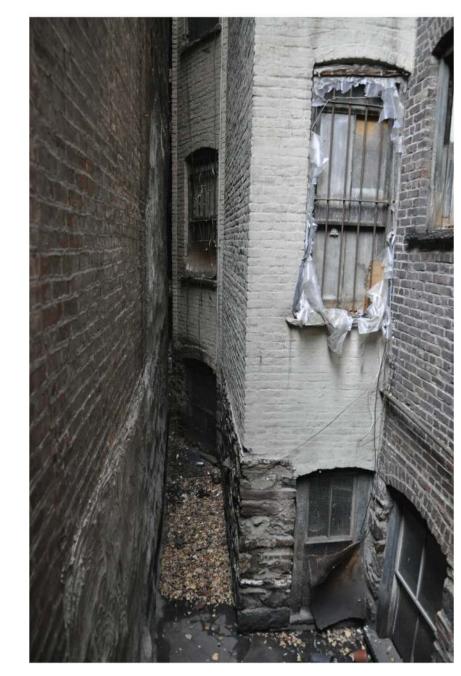

## WEST 11TH STREET WEST 4TH STREET

PERRY STREET

Key Plan

Photo #2 Looking SE

Photo #3 Looking South

Photo #4 Looking SW

Photo #1 Looking SE

Photo #4 Detail Existing Conditions

Photo #2 Looking SW

Photo # Detail Existing Conditions

Photo #3 Looking South

Photo #6 Detail Existing Conditions

Key Plan

Photo #2 Looking SW

Photo #1 Looking SE

Key Plan

Photo #3 Detail Existing Conditions

37-39 PERRY STREET, NEW YORK, NY 10014

37-39 PERRY STREET, NEW YORK, NY 10014

Previously-Approved Existing Rear Elevation LPC Docket # LPC-20-02848, COFA-20-02848

**Proposed Rear Elevation** 