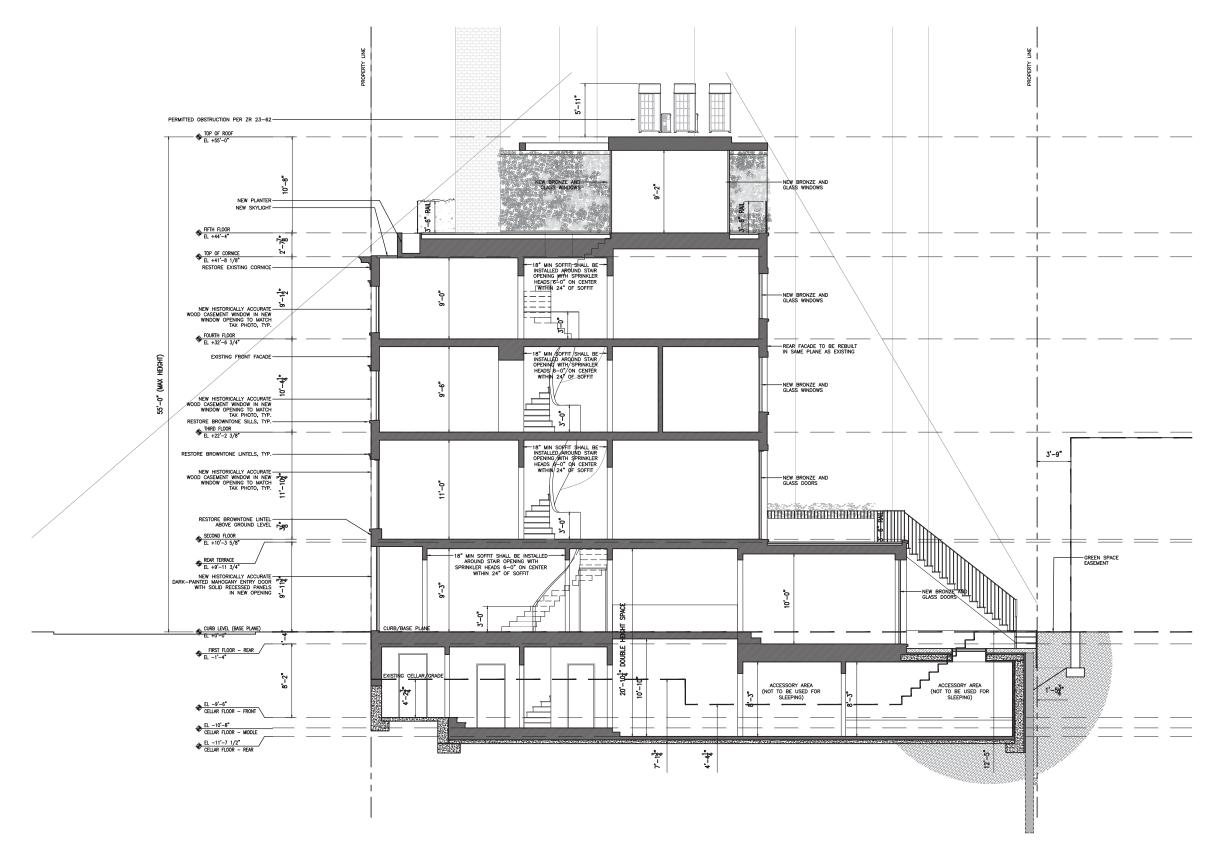

Key Plan

**Existing West Elevation** 

**Proposed West Elevation** 

**Existing Building Section** 

37-39 PERRY STREET, NEW YORK, NY 10014

Previously-Approved Building Section LPC Docket # LPC-20-02848, COFA-20-02848

**Proposed Building Section** 

Photo #2 Looking West

Photo #4 Looking South

Photo #1 Looking West

Photo #3 Looking North

Key Plan

**Existing Roof Plan** 

Proposed Roof Plan