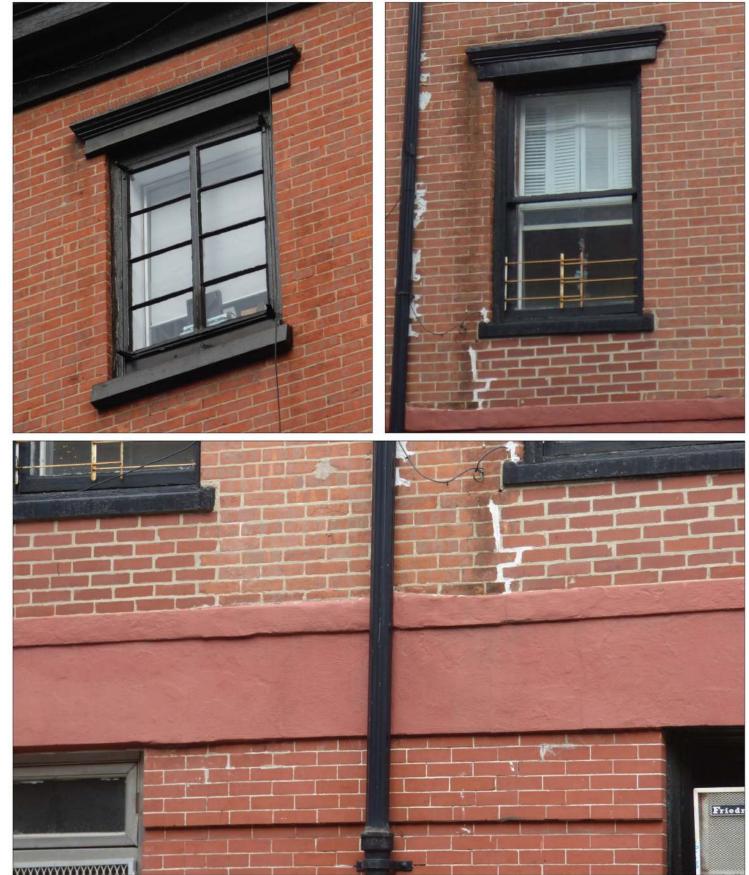

## WEST 11TH STREET WEST 4TH STREET

PERRY STREET

Key Plan

Photo #2 Looking SE

Photo #3 Looking South

Photo #4 Looking SW

Photo #1 Looking SE

Photo #4 Detail Existing Conditions

Photo #2 Looking SW

Photo # Detail Existing Conditions

Photo #3 Looking South

Photo #6 Detail Existing Conditions

Key Plan

Photo #2 Looking SW

Photo #1 Looking SE

Key Plan

Photo #3 Detail Existing Conditions

37-39 PERRY STREET, NEW YORK, NY 10014

37-39 PERRY STREET, NEW YORK, NY 10014

Previously-Approved Existing Rear Elevation LPC Docket # LPC-20-02848, COFA-20-02848

**Proposed Rear Elevation** 