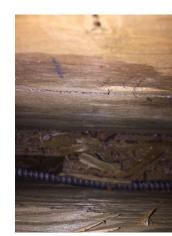

#### UPPER SIGNBOX AREA

THE UPPER FACADE AREA REQUIRED PROBING FOR VERIFICATION.

6 LOCATIONS WERE ASSESSED ACROSS THE UPPER SIGNBOX, 3 LOCATIONS ON EACH ELEVATION.

#### RESULTS

NO EVIDENCE OF THE HISTORIC CORNICE WAS DISCOVERED. REFER TO FOLLOWING PAGE FOR DETAIL PHOTOS OF PROBES.

MANHATTAN 233 BLEECKER STREET NEW YORK, NY 10014

LANDMARKS PACKAGE

architecture and interiors

#### **PROBE LOCATIONS**

RESULTS NO EVIDENCE OF THE HISTORIC CORNICE WAS DISCOVERED AT THE **SIGNBOX.** ALL PROBE LOCATIONS SHOW AN INTERIOR HOLLOW CAVITY, ~3.5" DEEP. REFER TO PROBE (A) FOR INTERIOR PHOTO OF SIGNBOX. THE BACK SURFACE OF THE CAVITY IS EITHER PLYWOOD OR BRICK.

#### PROBE (B)

UPPER PROBE

LOWER PROBE

UPPER PROBE

LOWER PROBE

valerio

Project No.: 2652-19-185

Venchi 1878