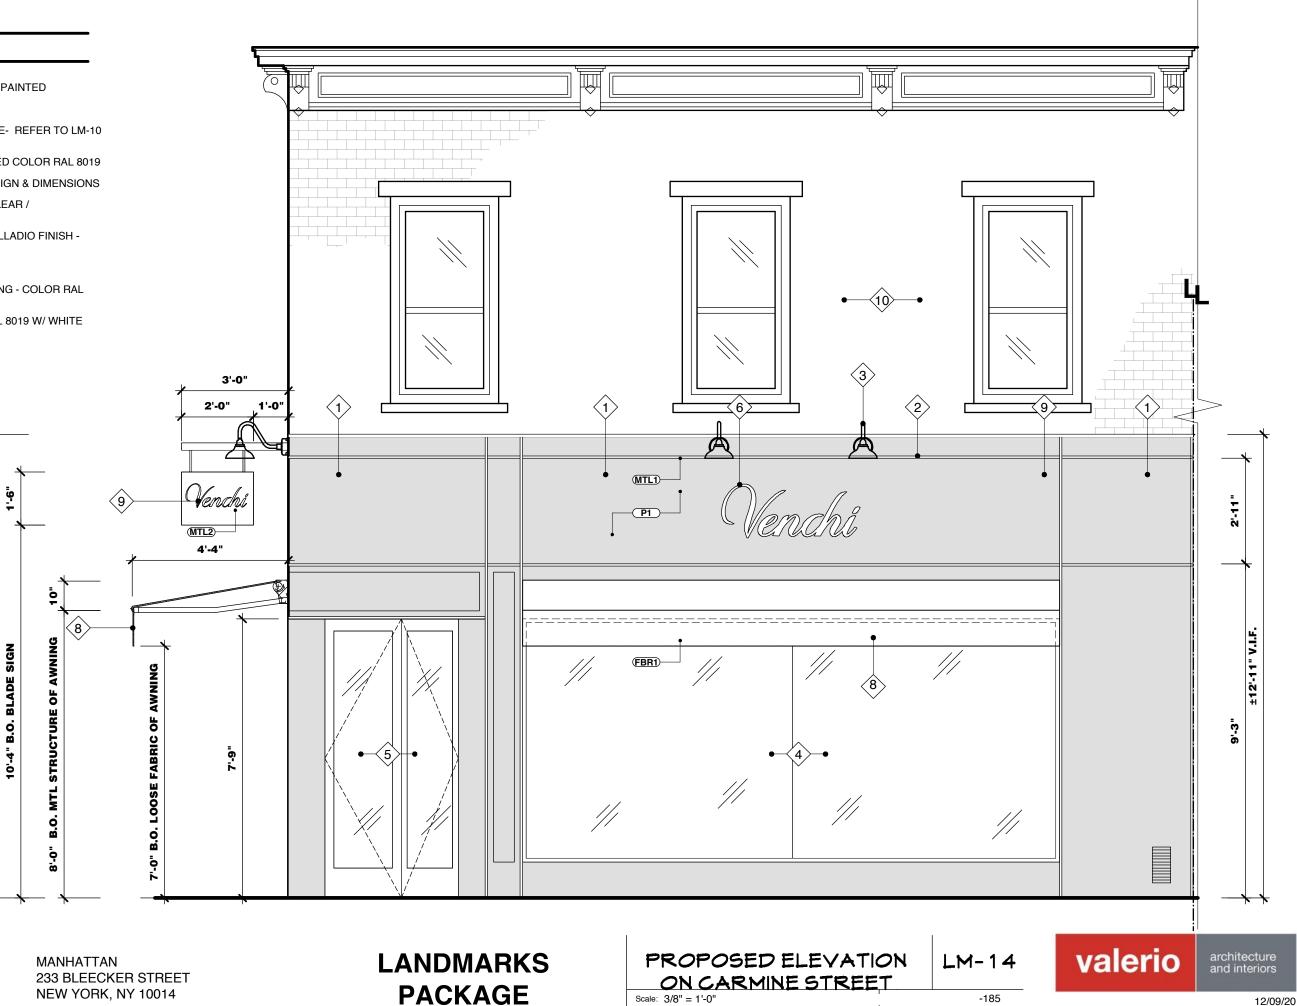

LANDMARKS PACKAGE NEW EXTERIOR RENDERING

architecture and interiors

Project No.: 2652-19-185

233 BLEECKER STREET NEW YORK, NY 10014

PACKAGE

Scale: 3/8" = 1'-0"

- 1. GC TO REMOVE (E) GOOSENECK LAMPS AND ELECTRICAL CONNECTIONS
- 2. GC TO REMOVE (E) PROTRUDING SIGN BAND REFER TO HATCHED AREA
- 3. (E) FOLDABLE WINDOW TO REMAIN
- 4. GC TO REMOVE (E) DOOR AND FRAME BLOCKING TO REMAIN FOR FUTURE DOOR INSTALLATION
- 5. (E) WINDOW TO REMAIN
- 6. (E) STOREFRONT FINISH TO REMAIN
- 7. GC TO VERIFY CONNECTION OF FACADE (E) FIXTURES AND DEMOLISH/REMOVE IS POSSIBLE
- 8. NOT USED
- 9. NOT USED
- 10. EXISTING BUILDING FACADE TO REMAIN N.I.C.

MANHATTAN 233 BLEECKER STREET NEW YORK, NY 10014 LANDMARKS PACKAGE EXISTING ELEVATION C CARMINE STREET Scale: 3/8" = 1'-0" architecture and interiors

- (N) PROPOSED STOREFRONT FINISH SOLID EXTERIOR GRADE WOOD PANEL PAINTED 1.
- STAINLESS STEEL MTL TRIM 2.
- (N) GOOSE NECK LIGHT COLOR BRONZE- REFER TO LM-10 FOR DETAILS З.
- (E) FULLY OPERABLE WINDOW REPAINTED COLOR RAL 8019 4.
- (N) STOREFRONT DOOR W GLAZING DESIGN & DIMENSIONS TO MATCH EXISTING MTL FRAME COLOR RAL 8019 EXTRA-CLEAR / ANTIREFLECTIVE TEMPERED GLASS 5.
- (N) HALO LIT SIGN: STAINLESS STEEL PALLADIO FINISH REFER TO LM-07 FOR DETAIL 6.
- 7. NOT USED
- EXTERIOR MATTE CANVAS FABRIC AWNING COLOR RAL 8. 8019
- (N) PROPOSED BLADE SIGN COLOR RAL 8019 W/ WHITE LOGO 9.

±12'-11" V.I.F.

(E) BUILDING FACADE TO REMAIN - N.I.C. 10.

PACKAGE