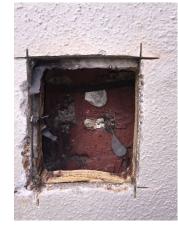

#### **PROBE LOCATIONS**

RESULTS NO EVIDENCE OF THE HISTORIC CORNICE WAS DISCOVERED AT THE **SIGNBOX.** ALL PROBE LOCATIONS SHOW AN INTERIOR HOLLOW CAVITY, ~3.5" DEEP. REFER TO PROBE (A) FOR INTERIOR PHOTO OF SIGNBOX. THE BACK SURFACE OF THE CAVITY IS EITHER PLYWOOD OR BRICK.

INTERIOR OF SIGNBOX