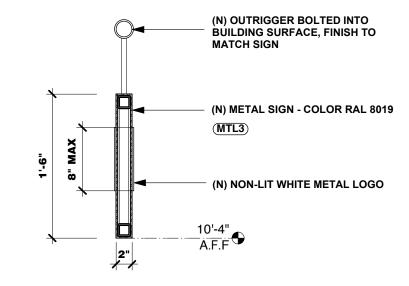

#### DETAILS

Scale:

02 BLADE SIGN DETAIL SECTION

SCALE 1" = 1'-0"

LM-18

architecture and interiors

External painted wood Smooth Finishing

**P1** 

### Blade sign/Windows frame system (MTL3) Micaceous paint - finishing Ral 8019

valerio

<u>GOOSE NECK LIGHT</u> ARMATURE PROJECTION: 16.25" LIGHT FIXTURE DIAMETER: 8" FINISH: BRONZE

MANHATTAN 233 BLEECKER STREET NEW YORK, NY 10014 LANDMARKS PACKAGE