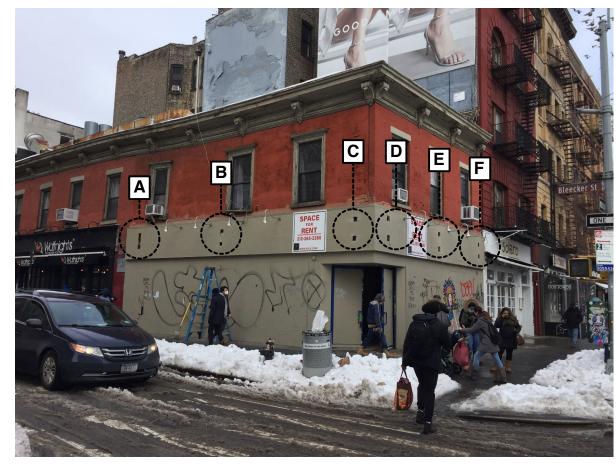

#### UPPER SIGNBOX AREA

THE UPPER FACADE AREA REQUIRED PROBING FOR VERIFICATION.

6 LOCATIONS WERE ASSESSED ACROSS THE UPPER SIGNBOX, 3 LOCATIONS ON EACH ELEVATION.

#### **PROBE LOCATIONS**

RESULTS NO EVIDENCE OF THE HISTORIC CORNICE WAS DISCOVERED AT THE **SIGNBOX.** ALL PROBE LOCATIONS SHOW AN INTERIOR HOLLOW CAVITY, ~3.5" DEEP. REFER TO PROBE (A) FOR INTERIOR PHOTO OF SIGNBOX. THE BACK SURFACE OF THE CAVITY IS EITHER PLYWOOD OR BRICK.

#### PROBE (C)

#### PROBE (D)

UPPER PROBE

#### PROBE (E)

LOWER PROBE

UPPER PROBE

## PROBE (F)

LOWER PROBE

MANHATTAN 233 BLEECKER STREET NEW YORK, NY 10014

LANDMARKS PACKAGE

#### PROBE (B)

UPPER PROBE

LOWER PROBE

UPPER PROBE

LOWER PROBE

valerio

Project No.: 2652-19-185

Venchi 1878