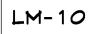

LANDMARKS PACKAGE NEW EXTERIOR RENDERING

architecture and interiors

Project No.: 2652-19-185

233 BLEECKER STREET NEW YORK, NY 10014

PACKAGE

Scale: 3/8" = 1'-0"

- 1. GC TO REMOVE (E) GOOSENECK LAMPS AND ELECTRICAL CONNECTIONS
- 2. GC TO REMOVE (E) PROTRUDING SIGN BAND REFER TO HATCHED AREA
- 3. (E) FOLDABLE WINDOW TO REMAIN
- 4. GC TO REMOVE (E) DOOR AND FRAME BLOCKING TO REMAIN FOR FUTURE DOOR INSTALLATION
- 5. (E) WINDOW TO REMAIN
- 6. (E) STOREFRONT FINISH TO REMAIN
- 7. GC TO VERIFY CONNECTION OF FACADE (E) FIXTURES AND DEMOLISH/REMOVE IS POSSIBLE
- 8. NOT USED
- 9. NOT USED
- 10. EXISTING BUILDING FACADE TO REMAIN N.I.C.