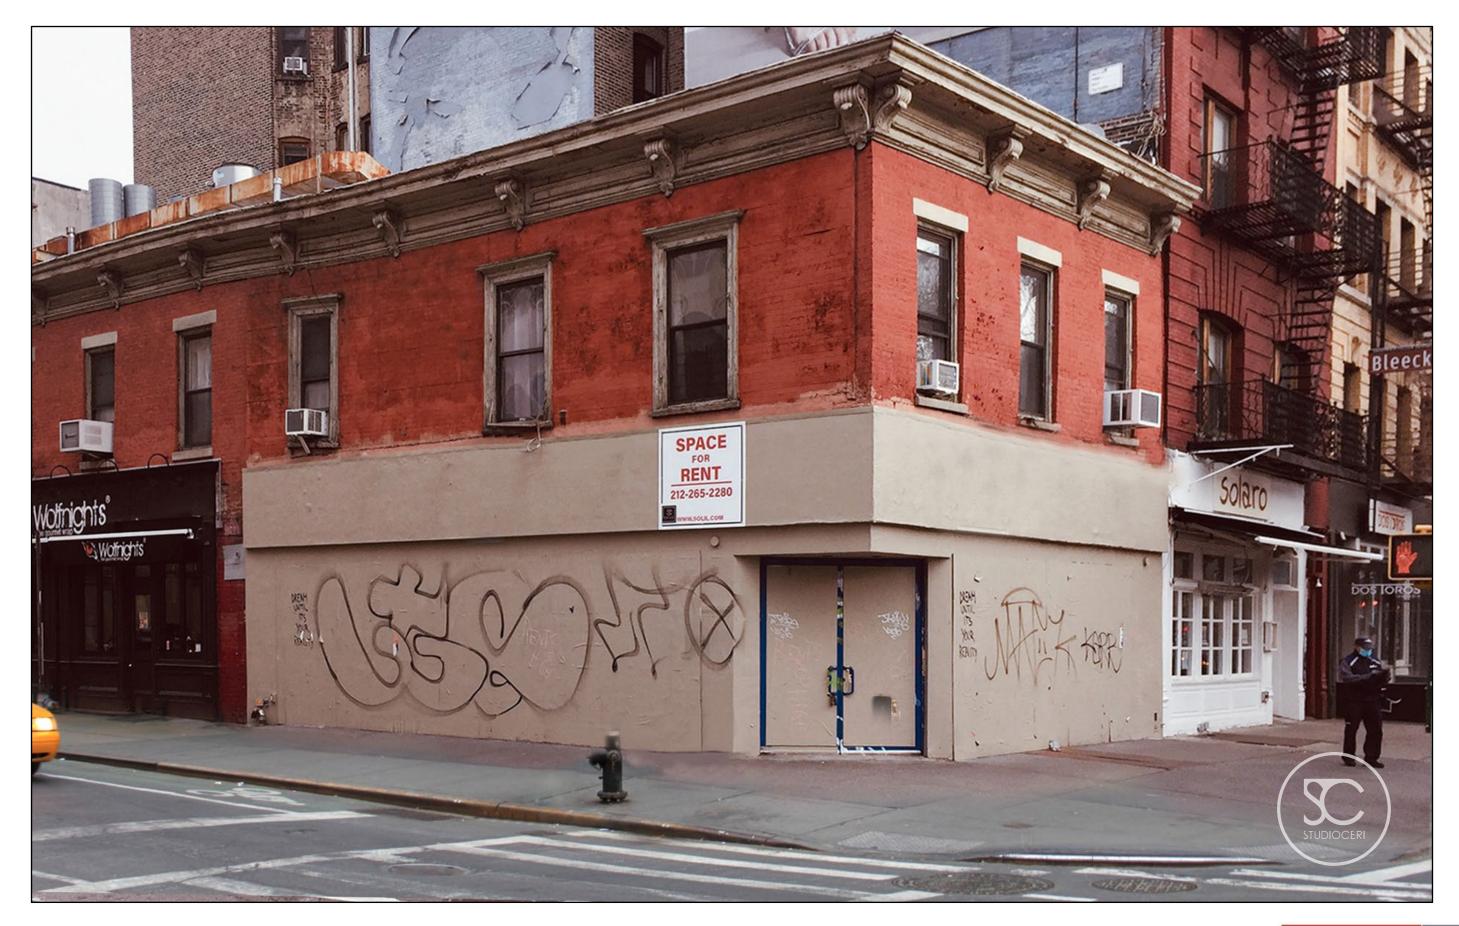

Venchi 1878

LANDMARKS PACKAGE

SITE PLAN

Scale:

Venchi 1878

LANDMARKS PACKAGE TAX PHOTO

Scale:

architecture and interiors

### EXISTING CONDITIONS

Scale:

LM-04

architecture and interiors

Project No.: 2652-19-185

LANDMARKS PACKAGE

LM-05

architecture and interiors