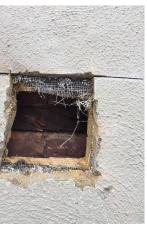

#### **PROBE LOCATIONS**

RESULTS NO EVIDENCE OF THE HISTORIC CORNICE WAS DISCOVERED AT THE **SIGNBOX.** ALL PROBE LOCATIONS SHOW AN INTERIOR HOLLOW CAVITY, ~3.5" DEEP. REFER TO PROBE (A) FOR INTERIOR PHOTO OF SIGNBOX. THE BACK SURFACE OF THE CAVITY IS EITHER PLYWOOD OR BRICK.

INTERIOR OF SIGNBOX

#### PROBE (C)