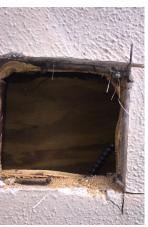

R STREET NEW YORK, NY 10014

LANDMARKS PACKAGE



architecture and interiors

valerio





EXISTING PHOTO AT BACK OF FACADE PIER

Venchi

MANHATTAN 233 BLEECKER STREET NEW YORK, NY 10014 LANDMARKS PACKAGE





EXISTING STEEL STRUCTURE

valerio



#### **PROBE LOCATIONS**



RESULTS NO EVIDENCE OF THE HISTORIC CORNICE WAS DISCOVERED AT THE **SIGNBOX.** ALL PROBE LOCATIONS SHOW AN INTERIOR HOLLOW CAVITY, ~3.5" DEEP. REFER TO PROBE (A) FOR INTERIOR PHOTO OF SIGNBOX. THE BACK SURFACE OF THE CAVITY IS EITHER PLYWOOD OR BRICK.







INTERIOR OF SIGNBOX

#### PROBE (C)

#### PROBE (D)



UPPER PROBE

#### PROBE (E)

LOWER PROBE

UPPER PROBE

## PROBE (F)







LOWER PROBE



MANHATTAN 233 BLEECKER STREET NEW YORK, NY 10014

LANDMARKS PACKAGE

#### DETAIL PROBE PHOTOS

Scale:



#### PROBE (B)





UPPER PROBE



LOWER PROBE



UPPER PROBE



LOWER PROBE

valerio



Project No.: 2652-19-185



Venchi 1878

LANDMARKS PACKAGE NEW EXTERIOR RENDERING





architecture and interiors

Project No.: 2652-19-185





233 BLEECKER STREET NEW YORK, NY 10014

PACKAGE

Scale: 3/8" = 1'-0"

- 1. GC TO REMOVE (E) GOOSENECK LAMPS AND ELECTRICAL CONNECTIONS
- 2. GC TO REMOVE (E) PROTRUDING SIGN BAND REFER TO HATCHED AREA
- 3. (E) FOLDABLE WINDOW TO REMAIN
- 4. GC TO REMOVE (E) DOOR AND FRAME BLOCKING TO REMAIN FOR FUTURE DOOR INSTALLATION
- 5. (E) WINDOW TO REMAIN
- 6. (E) STOREFRONT FINISH TO REMAIN
- 7. GC TO VERIFY CONNECTION OF FACADE (E) FIXTURES AND DEMOLISH/REMOVE IS POSSIBLE
- 8. NOT USED
- 9. NOT USED
- 10. EXISTING BUILDING FACADE TO REMAIN N.I.C.





MANHATTAN 233 BLEECKER STREET NEW