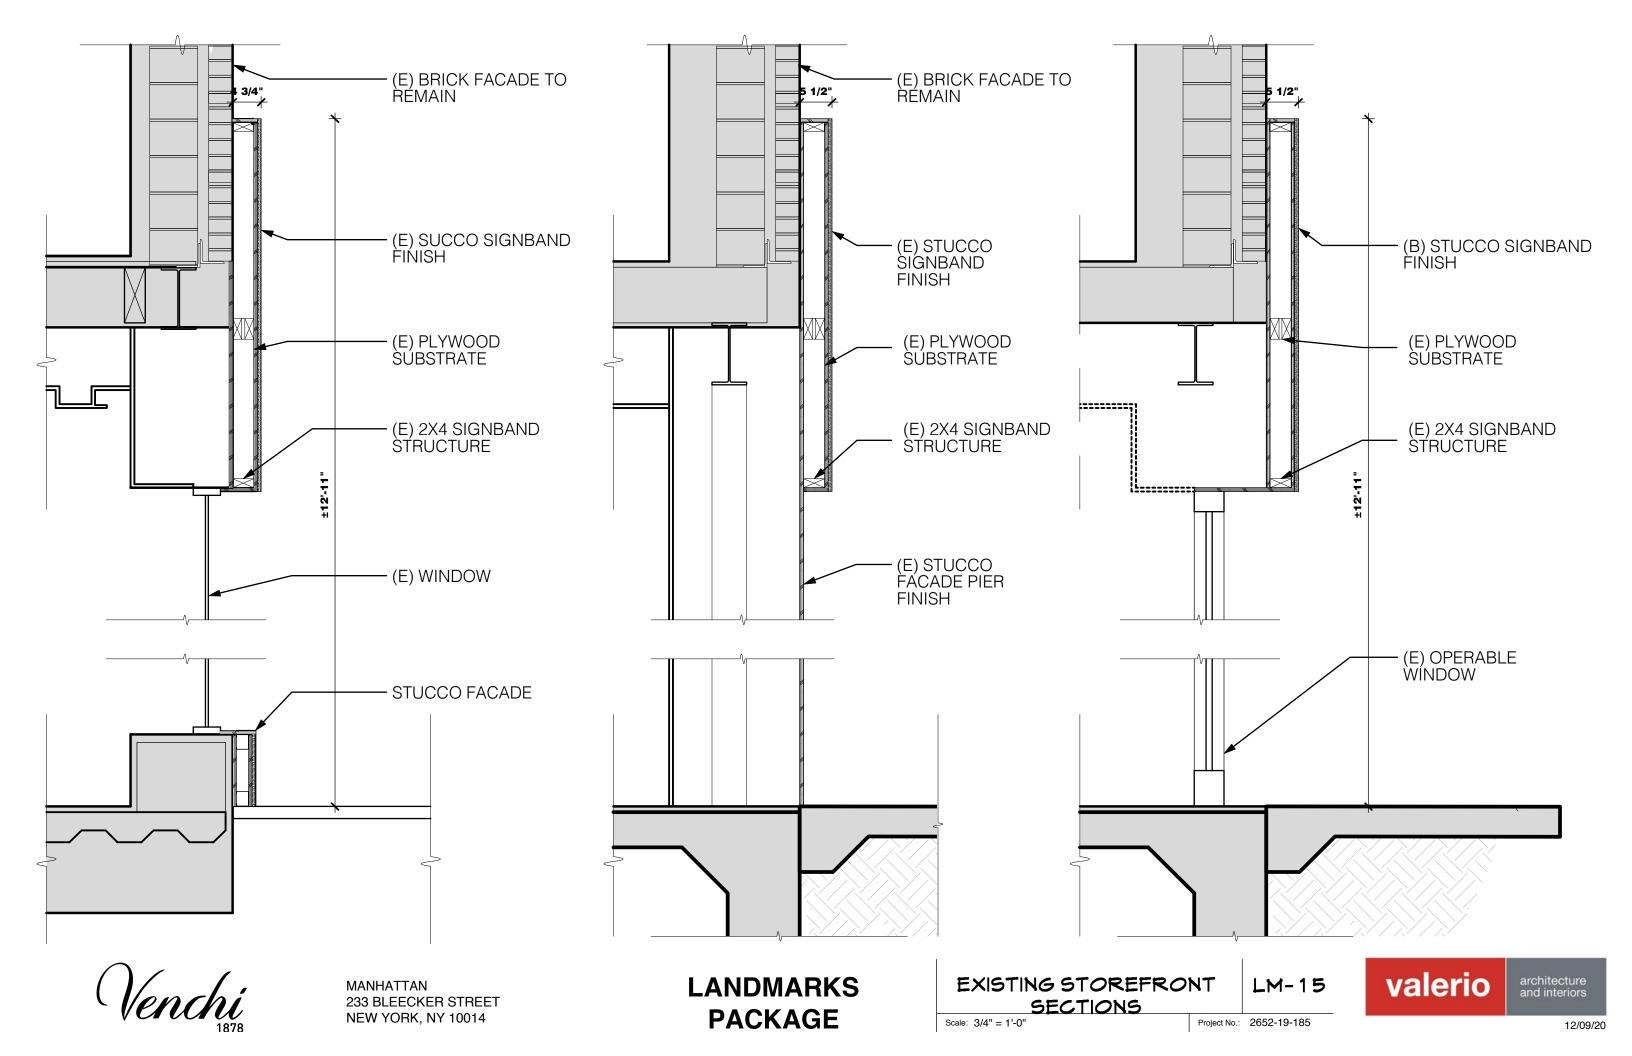

#### LOWER AREA

THE EXISTING GROM FACADE IS PLYWOOD AND STUCCO. THE BACK OF THE PLYWOOD IS VISIBLE FROM THE INTERIOR SPACE. THERE IS NO EVIDENCE OF HISTORIC CONSTRUCTION AT THE LOWER FACADE AREA. THE EXISTING STEEL BUILDING STRUCTURE IS ALSO VISIBLE. SEE DETAIL PHOTO FOR CLARIFICATION.

valerio

EXISTING PHOTO AT BACK OF FACADE PIER

Venchi

MANHATTAN 233 BLEECKER STREET NEW YORK, NY 10014 LANDMARKS PACKAGE

EXISTING STEEL STRUCTURE

valerio