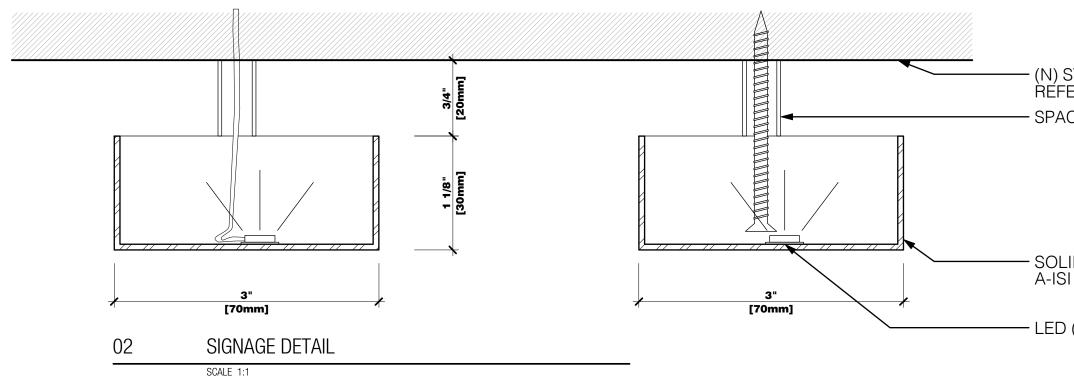

# LANDMARKS PACKAGE

SIGNAGE DETAILS

Scale: AS SHOWN

· (N) STOREFRONT REFER TO ELEVATIONS · SPACER - WALL FIXING

- SOLID STAINLESS STEEL A-ISI 304 FINISHING "PALLADIUM"

· LED (14 W/ml - 3000 K)

architecture and interiors