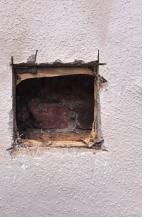

DMARKS PACKAGE



architecture and interiors

valerio





EXISTING PHOTO AT BACK OF FACADE PIER

Venchi

MANHATTAN 233 BLEECKER STREET NEW YORK, NY 10014 LANDMARKS PACKAGE





EXISTING STEEL STRUCTURE

valerio



#### **PROBE LOCATIONS**



RESULTS NO EVIDENCE OF THE HISTORIC CORNICE WAS DISCOVERED AT THE **SIGNBOX.** ALL PROBE LOCATIONS SHOW AN INTERIOR HOLLOW CAVITY, ~3.5" DEEP. REFER TO PROBE (A) FOR INTERIOR PHOTO OF SIGNBOX. THE BACK SURFACE OF THE CAVITY IS EITHER PLYWOOD OR BRICK.







INTERIOR OF SIGNBOX

#### PROBE (C)

#### PROBE (D)



UPPER PROBE

#### PROBE (E)

LOWER PROBE

UPPER PROBE

## PROBE (F)







LOWER PROBE



MANHATTAN 233 BLEECKER STREET NEW YORK, NY 10014

LANDMARKS PACKAGE

#### DETAIL PROBE PHOTOS

Scale:



#### PROBE (B)





UPPER PROBE



LOWER PROBE



UPPER PROBE



LOWER PROBE

valerio



Project No.: 2652-19-185



Venchi 1878

LANDMARKS PACKAGE NEW EXTERIOR RENDERING





architecture and interiors

Project No.: 2652-19-185





233 BLEECKER STREET NEW YORK, NY 10014

PACKAGE

Scale: 3/8" = 1'-0"

- 1. GC TO REMOVE (E) GOOSENECK LAMPS AND ELECTRICAL CONNECTIONS
- 2. GC TO REMOVE (E) PROTRUDING SIGN BAND REFER TO HATCHED AREA
- 3. (E) FOLDABLE WINDOW TO REMAIN
- 4. GC TO REMOVE (E) DOOR AND FRAME BLOCKING TO REMAIN FOR FUTURE DOOR INSTALLATION
- 5. (E) WINDOW TO REMAIN
- 6. (E) STOREFRONT FINISH TO REMAIN
- 7. GC TO VERIFY CONNECTION OF FACADE (E) FIXTURES AND DEMOLISH/REMOVE IS POSSIBLE
- 8. NOT USED
- 9. NOT USED
- 10. EXISTING BUILDING FACADE TO REMAIN N.I.C.





MANHATTAN 233 BLEECKER STREET NEW YORK, NY 10014 LANDMARKS PACKAGE