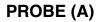

#### **PROBE LOCATION SUMMARY:**

#### **PROBE LOCATIONS**

RESULTS NO EVIDENCE OF THE HISTORIC CORNICE WAS DISCOVERED AT THE **SIGNBOX.** ALL PROBE LOCATIONS SHOW AN INTERIOR HOLLOW CAVITY, ~3.5" DEEP. REFER TO PROBE (A) FOR INTERIOR PHOTO OF SIGNBOX. THE BACK SURFACE OF THE CAVITY IS EITHER PLYWOOD OR BRICK.

INTERIOR OF SIGNBOX