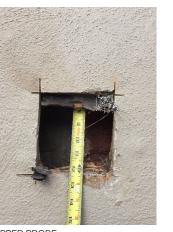

#### **PROBE LOCATION SUMMARY:**

#### UPPER SIGNBOX AREA

THE UPPER FACADE AREA REQUIRED PROBING FOR VERIFICATION.

6 LOCATIONS WERE ASSESSED ACROSS THE UPPER SIGNBOX, 3 LOCATIONS ON EACH ELEVATION.

#### **PROBE LOCATIONS**

RESULTS NO EVIDENCE OF THE HISTORIC CORNICE WAS DISCOVERED AT THE **SIGNBOX.** ALL PROBE LOCATIONS SHOW AN INTERIOR HOLLOW CAVITY, ~3.5" DEEP. REFER TO PROBE (A) FOR INTERIOR PHOTO OF SIGNBOX. THE BACK SURFACE OF THE CAVITY IS EITHER PLYWOOD OR BRICK.