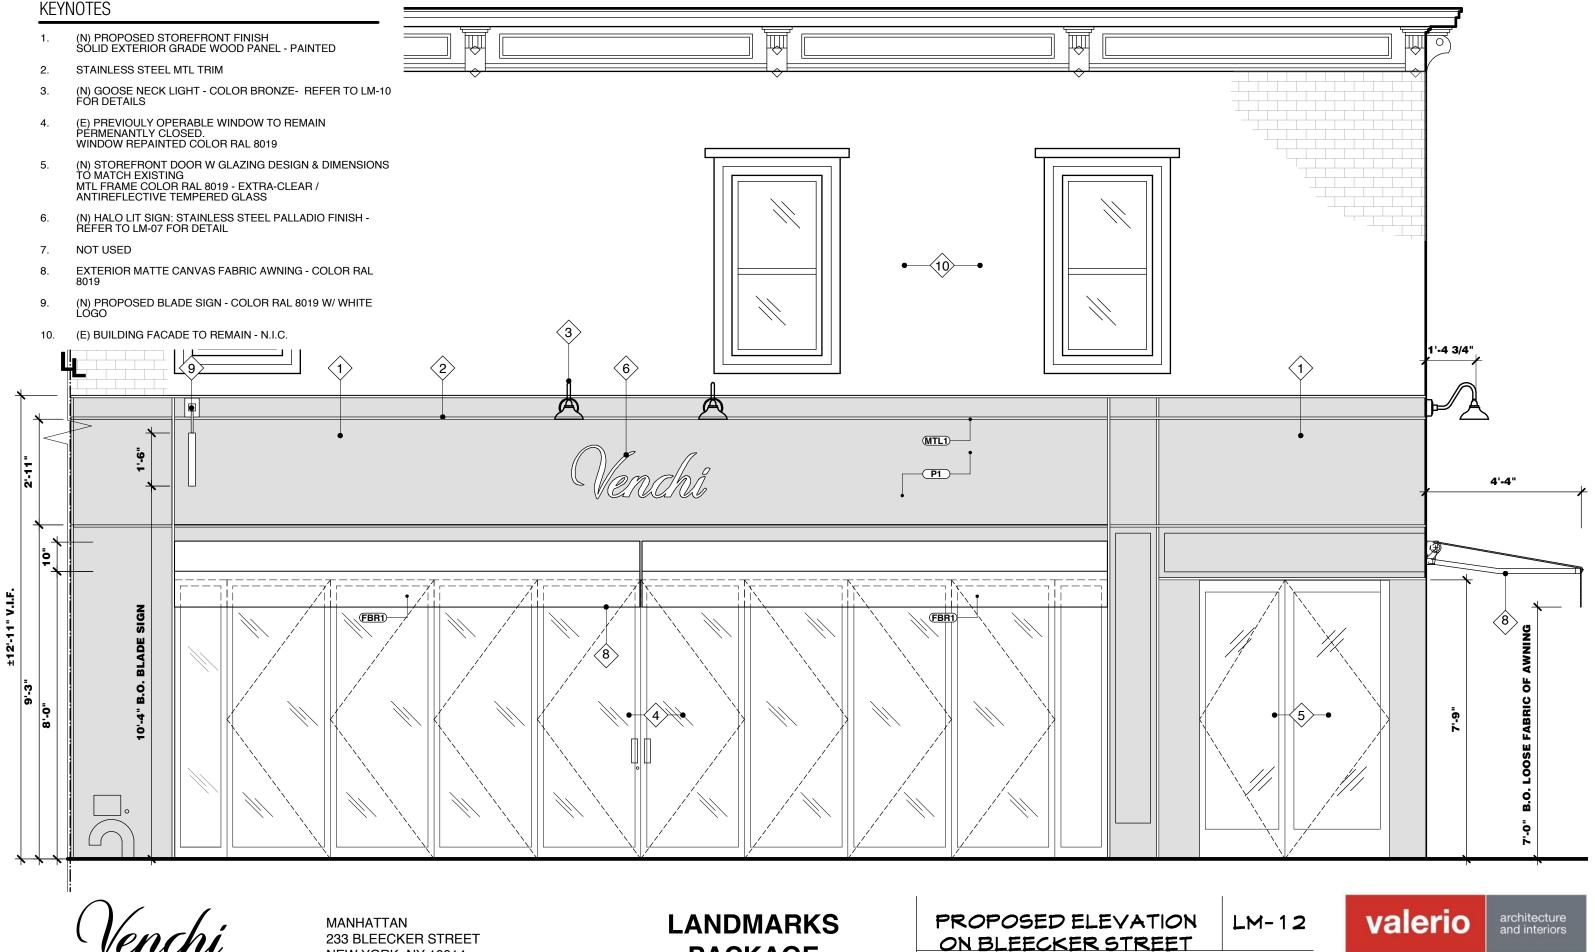

MANHATTAN 233 BLEECKER STREET NEW YORK, NY 10014 LANDMARKS PACKAGE EXISTING ELEVATION C CARMINE STREET Scale: 3/8" = 1'-0" architecture and interiors

- (N) PROPOSED STOREFRONT FINISH SOLID EXTERIOR GRADE WOOD PANEL PAINTED 1.
- STAINLESS STEEL MTL TRIM 2.
- (N) GOOSE NECK LIGHT COLOR BRONZE- REFER TO LM-10 FOR DETAILS З.
- (E) FULLY OPERABLE WINDOW REPAINTED COLOR RAL 8019 4.
- (N) STOREFRONT DOOR W GLAZING DESIGN & DIMENSIONS TO MATCH EXISTING MTL FRAME COLOR RAL 8019 EXTRA-CLEAR / ANTIREFLECTIVE TEMPERED GLASS 5.
- (N) HALO LIT SIGN: STAINLESS STEEL PALLADIO FINISH REFER TO LM-07 FOR DETAIL 6.
- 7. NOT USED
- EXTERIOR MATTE CANVAS FABRIC AWNING COLOR RAL 8. 8019
- (N) PROPOSED BLADE SIGN COLOR RAL 8019 W/ WHITE LOGO 9.

±12'-11" V.I.F.

(E) BUILDING FACADE TO REMAIN - N.I.C. 10.

PACKAGE