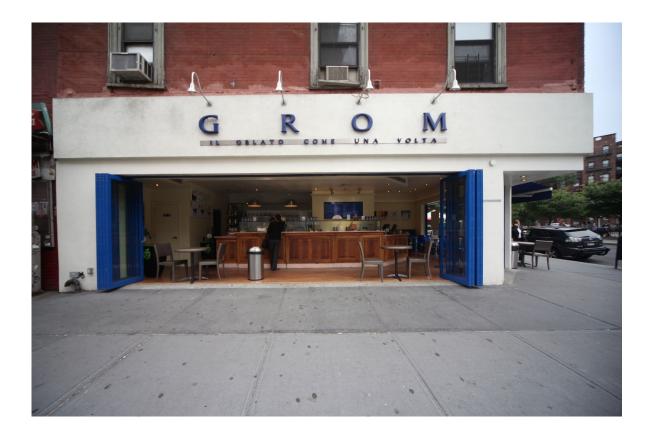

# **PREVIOUS TENANT**

#### LOWER AREA

THE EXISTING GROM FACADE IS PLYWOOD AND STUCCO. THE BACK OF THE PLYWOOD IS VISIBLE FROM THE INTERIOR SPACE. THERE IS NO EVIDENCE OF HISTORIC CONSTRUCTION AT THE LOWER FACADE AREA. THE EXISTING STEEL BUILDING STRUCTURE IS ALSO VISIBLE. SEE DETAIL PHOTO FOR CLARIFICATION.