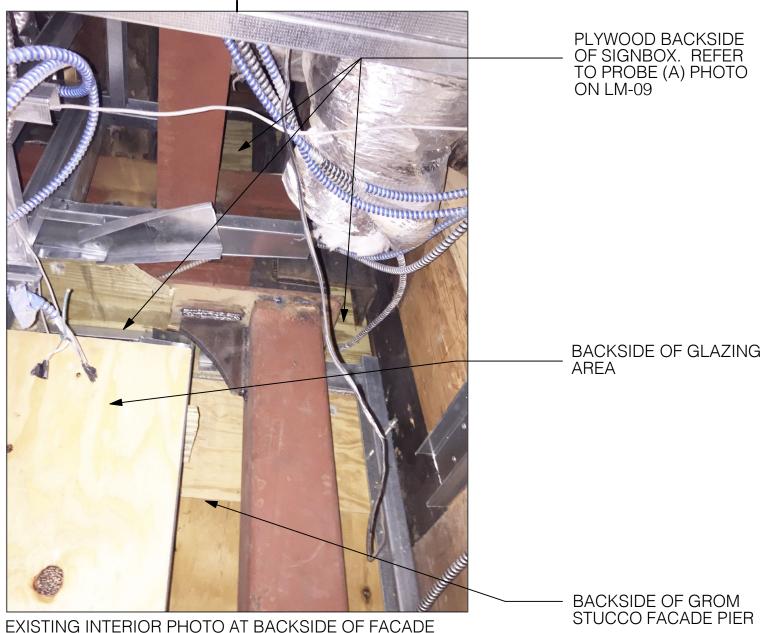

valerio

EXISTING PHOTO AT BACK OF FACADE PIER

Venchi

MANHATTAN 233 BLEECKER STREET NEW YORK, NY 10014 LANDMARKS PACKAGE

EXISTING STEEL STRUCTURE

valerio

#### **PROBE LOCATIONS**

RESULTS NO EVIDENCE OF THE HISTORIC CORNICE WAS DISCOVERED AT THE **SIGNBOX.** ALL PROBE LOCATIONS SHOW AN INTERIOR HOLLOW CAVITY, ~3.5" DEEP. REFER TO PROBE (A) FOR INTERIOR PHOTO OF SIGNBOX. THE BACK SURFACE OF THE CAVITY IS EITHER PLYWOOD OR BRICK.