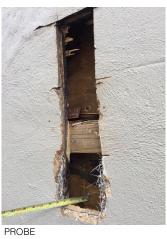

#### UPPER SIGNBOX AREA

THE UPPER FACADE AREA REQUIRED PROBING FOR VERIFICATION.

6 LOCATIONS WERE ASSESSED ACROSS THE UPPER SIGNBOX, 3 LOCATIONS ON EACH ELEVATION.

#### RESULTS

NO EVIDENCE OF THE HISTORIC CORNICE WAS DISCOVERED. REFER TO FOLLOWING PAGE FOR DETAIL PHOTOS OF PROBES.

MANHATTAN 233 BLEECKER STREET NEW YORK, NY 10014

LANDMARKS PACKAGE

architecture and interiors

#### **PROBE LOCATIONS**

RESULTS NO EVIDENCE OF THE HISTORIC CORNICE WAS DISCOVERED AT THE **SIGNBOX.** ALL PROBE LOCATIONS SHOW AN INTERIOR HOLLOW CAVITY, ~3.5" DEEP. REFER TO PROBE (A) FOR INTERIOR PHOTO OF SIGNBOX. THE BACK SURFACE OF THE CAVITY IS EITHER PLYWOOD OR BRICK.