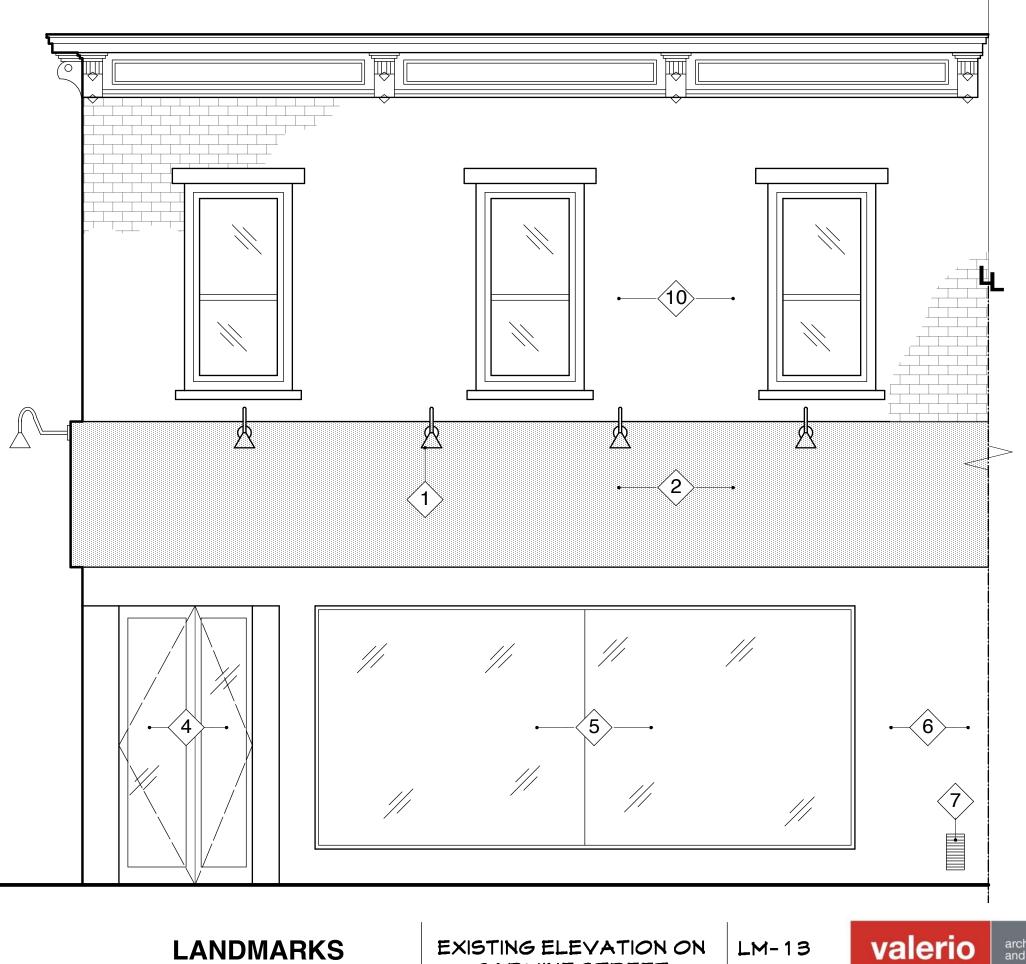

MANHATTAN 233 BLEECKER STREET NEW YORK, NY 10014 LANDMARKS PACKAGE EXISTING ELEVATION C CARMINE STREET Scale: 3/8" = 1'-0" architecture and interiors

- (N) PROPOSED STOREFRONT FINISH SOLID EXTERIOR GRADE WOOD PANEL PAINTED 1.
- STAINLESS STEEL MTL TRIM 2.
- (N) GOOSE NECK LIGHT COLOR BRONZE- REFER TO LM-10 FOR DETAILS З.
- (E) FULLY OPERABLE WINDOW REPAINTED COLOR RAL 8019 4.
- (N) STOREFRONT DOOR W GLAZING DESIGN & DIMENSIONS TO MATCH EXISTING MTL FRAME COLOR RAL 8019 EXTRA-CLEAR / ANTIREFLECTIVE TEMPERED GLASS 5.
- (N) HALO LIT SIGN: STAINLESS STEEL PALLADIO FINISH REFER TO LM-07 FOR DETAIL 6.
- 7. NOT USED
- EXTERIOR MATTE CANVAS FABRIC AWNING COLOR RAL 8. 8019
- (N) PROPOSED BLADE SIGN COLOR RAL 8019 W/ WHITE LOGO 9.

±12'-11" V.I.F.

(E) BUILDING FACADE TO REMAIN - N.I.C. 10.

PACKAGE