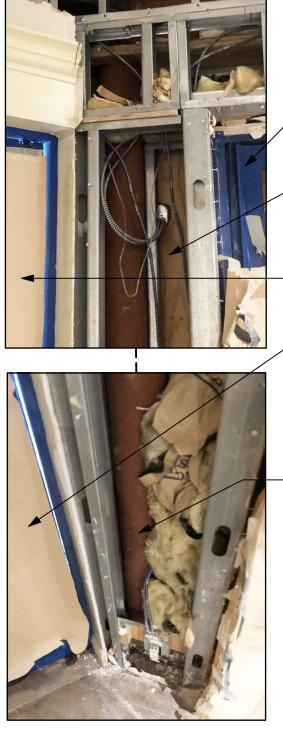

#### **PROBE LOCATIONS**

RESULTS NO EVIDENCE OF THE HISTORIC CORNICE WAS DISCOVERED AT THE **SIGNBOX.** ALL PROBE LOCATIONS SHOW AN INTERIOR HOLLOW CAVITY, ~3.5" DEEP. REFER TO PROBE (A) FOR INTERIOR PHOTO OF SIGNBOX. THE BACK SURFACE OF THE CAVITY IS EITHER PLYWOOD OR BRICK.

INTERIOR OF SIGNBOX

#### PROBE (C)

#### PROBE (D)

UPPER PROBE

#### PROBE (E)

LOWER PROBE

UPPER PROBE

## PROBE (F)

LOWER PROBE

MANHATTAN 233 BLEECKER STREET NEW YORK, NY 10014

LANDMARKS PACKAGE

#### DETAIL PROBE PHOTOS

Scale:

#### PROBE (B)

UPPER PROBE

LOWER PROBE

UPPER PROBE

LOWER PROBE

valerio

Project No.: 2652-19-185

Venchi 1878