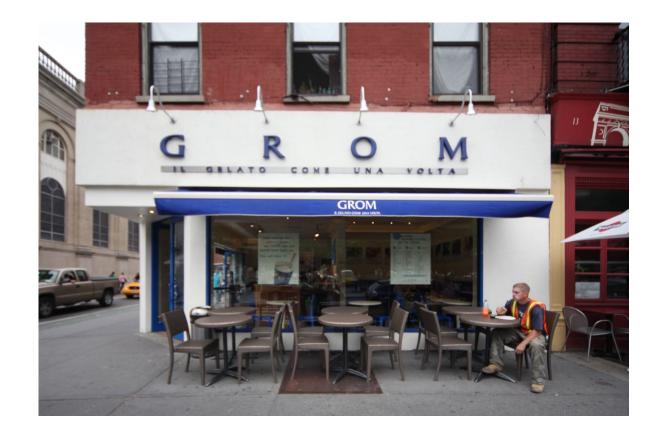

# **PREVIOUS TENANT**

#### LOWER AREA

THE EXISTING GROM FACADE IS PLYWOOD AND STUCCO. THE BACK OF THE PLYWOOD IS VISIBLE FROM THE INTERIOR SPACE. THERE IS NO EVIDENCE OF HISTORIC CONSTRUCTION AT THE LOWER FACADE AREA. THE EXISTING STEEL BUILDING STRUCTURE IS ALSO VISIBLE. SEE DETAIL PHOTO FOR CLARIFICATION.