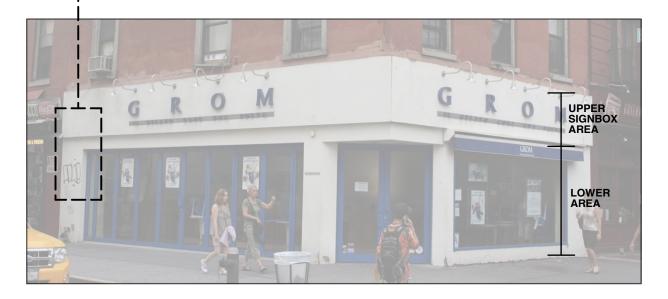

#### **PROBE LOCATION SUMMARY:**

#### LOWER AREA

THE EXISTING GROM FACADE IS PLYWOOD AND STUCCO. THE BACK OF THE PLYWOOD IS VISIBLE FROM THE INTERIOR SPACE. THERE IS NO EVIDENCE OF HISTORIC CONSTRUCTION AT THE LOWER FACADE AREA. THE EXISTING STEEL BUILDING STRUCTURE IS ALSO VISIBLE. SEE DETAIL PHOTO FOR CLARIFICATION.

#### UPPER SIGNBOX AREA

THE UPPER FACADE AREA REQUIRED PROBING FOR VERIFICATION.

6 LOCATIONS WERE ASSESSED ACROSS THE UPPER SIGNBOX, 3 LOCATIONS ON EACH ELEVATION.

#### RESULTS

NO EVIDENCE OF THE HISTORIC CORNICE WAS DISCOVERED. REFER TO FOLLOWING PAGE FOR DETAIL PHOTOS OF PROBES.

MANHATTAN 233 BLEECKER STREET NEW YORK, NY 10014

LANDMARKS PACKAGE

architecture and interiors