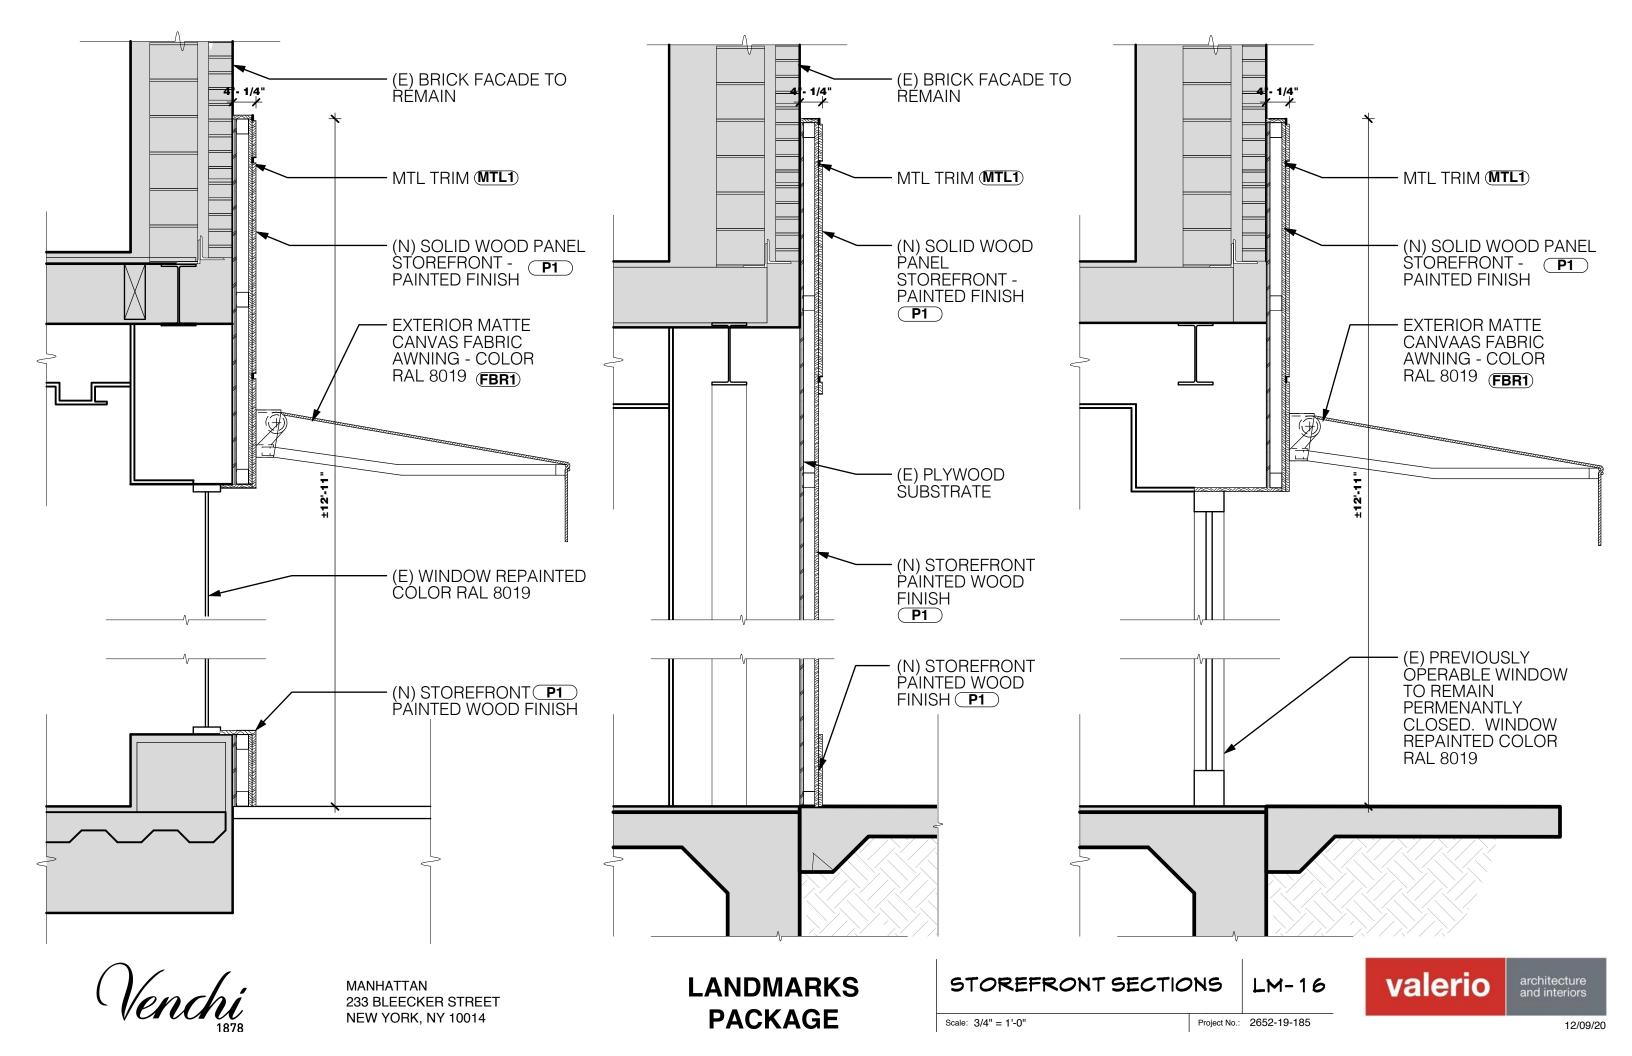

valerio

4 1/2" (E) EXISTING BRICK FACADE (N) CAULKING & CONTINUOUS FLASHING BY G.C. (N) BLOCKING AS REQ'D BY G.C. (N) BLOCKING AS REQ'D BY G.C. (N) CONTINUOUS FLASHING. COLOR TO MATCH PAINTED WOOD FINISH. (N) DECORATIVE METAL DIBON TRIM (MTL1) (N) METAL DRIP EDGE - COLOR TO MATCH PAINTED WOOD FINISH (N) EXTERIOR GRADE 3/4" PLYWOOD (N) 2" METAL STUD (N) BLUESKIN WATERPROOFING OR EQUAL 3/4" 2" 1 1/2" (N) MASONARY ANCHOR IN EPOXY (N) (2) 3/4" SOLID WOOD PANEL -PAINTED FINISH P1

03 T.O. NEW STOREFRONT FACADE

SCALE 3" = 1'-0"

MANHATTAN 233 BLEECKER STREET NEW YORK, NY 10014