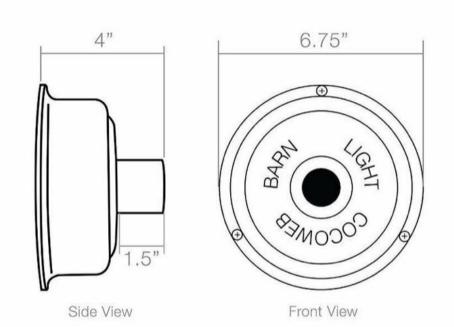

### Blade sign/Windows frame system (MTL3) Micaceous paint - finishing Ral 8019

valerio

<u>GOOSE NECK LIGHT</u> ARMATURE PROJECTION: 16.25" LIGHT FIXTURE DIAMETER: 8" FINISH: BRONZE

MANHATTAN 233 BLEECKER STREET NEW YORK, NY 10014 LANDMARKS PACKAGE