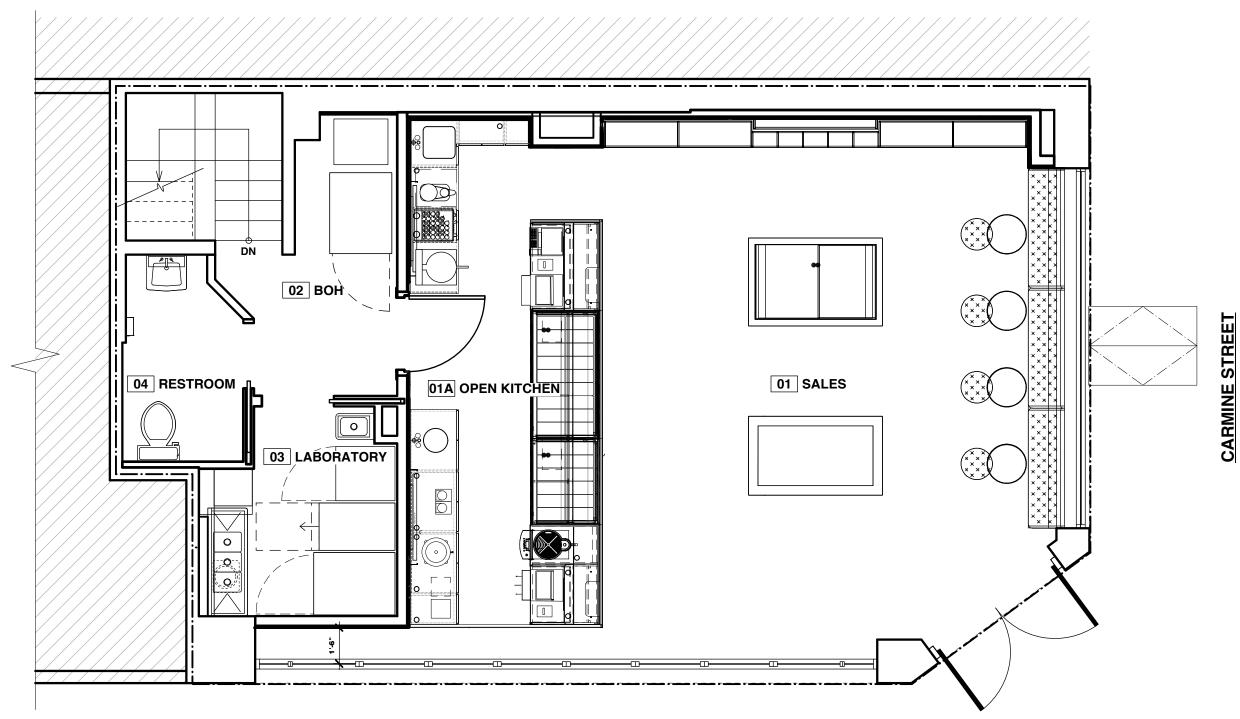

Project No.: 2652-19-185

architecture and interiors

**BLEECKER STREET** 

Venchi 1878

MANHATTAN 233 BLEECKER STREET NEW YORK, NY 10014 LANDMARKS PACKAGE PROPOSED FLOOR PLAN

LM-21

architecture and interiors

Project No.: 2652-19-185