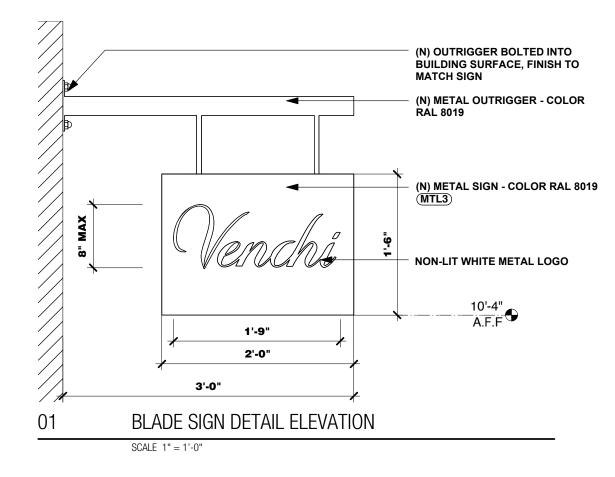

#### DETAILS

Scale:

02 BLADE SIGN DETAIL SECTION

SCALE 1" = 1'-0"

LM-18

architecture and interiors

External painted wood Smooth Finishing

**P1** 

### Blade sign/Windows frame system (MTL3) Micaceous paint - finishing Ral 8019

valerio

<u>GOOSE NECK LIGHT</u> ARMATURE PROJECTION: 16.25" LIGHT FIXTURE DIAMETER: 8" FINISH: BRONZE

MANHATTAN 233 BLEECKER STREET NEW YORK, NY 10014 LANDMARKS PACKAGE