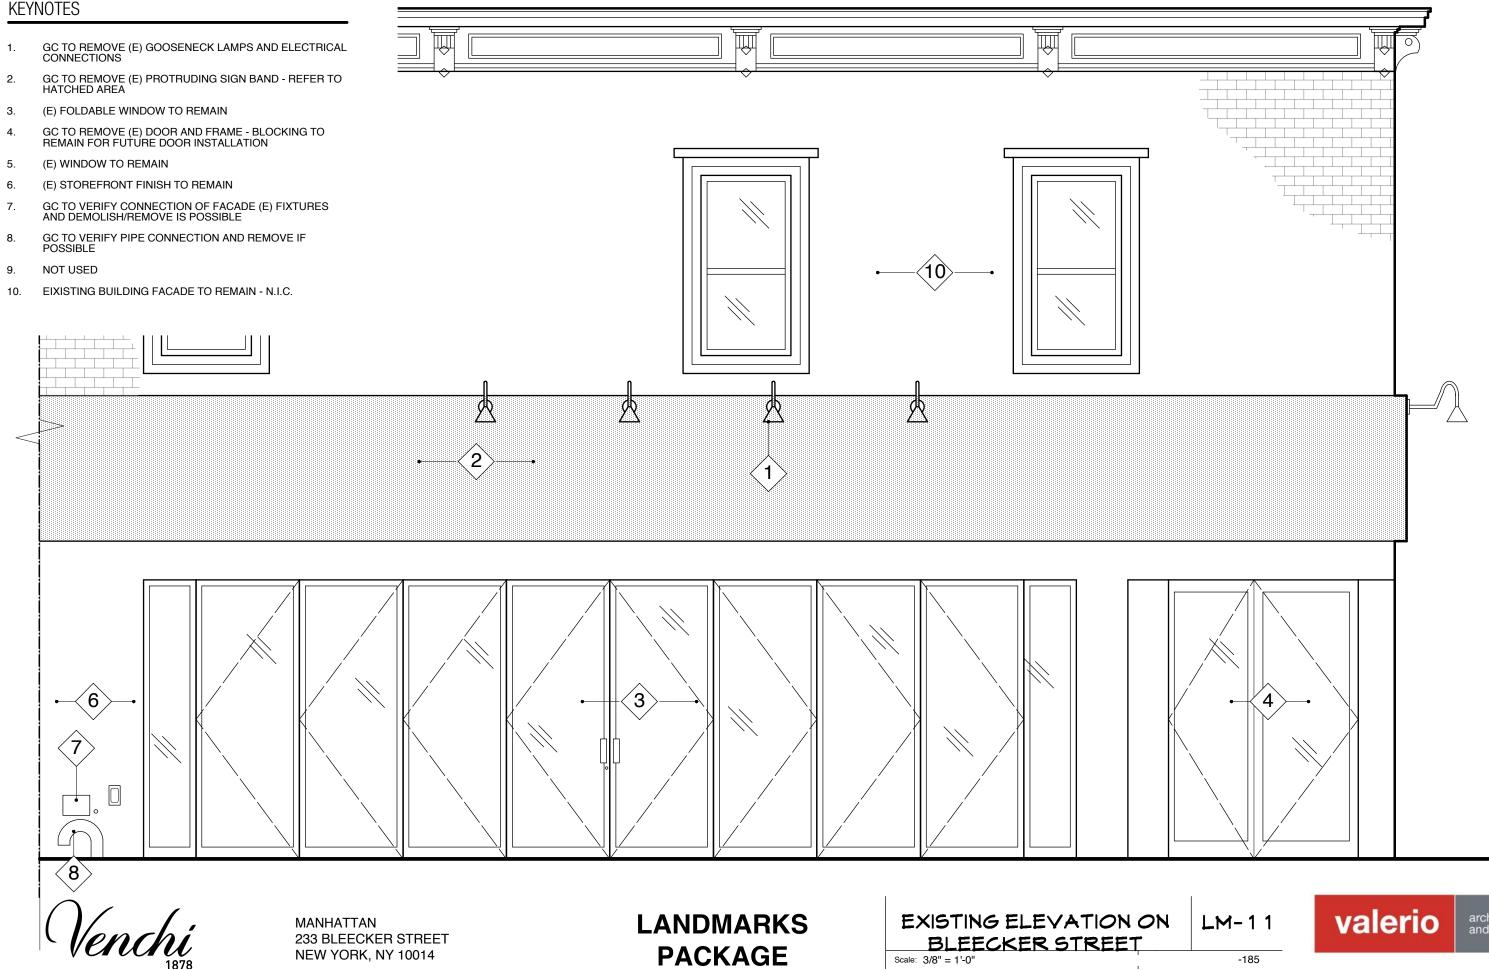

LANDMARKS PACKAGE NEW EXTERIOR RENDERING

architecture and interiors

Project No.: 2652-19-185

233 BLEECKER STREET NEW YORK, NY 10014

PACKAGE

Scale: 3/8" = 1'-0"

- 1. GC TO REMOVE (E) GOOSENECK LAMPS AND ELECTRICAL CONNECTIONS
- 2. GC TO REMOVE (E) PROTRUDING SIGN BAND REFER TO HATCHED AREA
- 3. (E) FOLDABLE WINDOW TO REMAIN
- 4. GC TO REMOVE (E) DOOR AND FRAME BLOCKING TO REMAIN FOR FUTURE DOOR INSTALLATION
- 5. (E) WINDOW TO REMAIN
- 6. (E) STOREFRONT FINISH TO REMAIN
- 7. GC TO VERIFY CONNECTION OF FACADE (E) FIXTURES AND DEMOLISH/REMOVE IS POSSIBLE
- 8. NOT USED
- 9. NOT USED
- 10. EXISTING BUILDING FACADE TO REMAIN N.I.C.