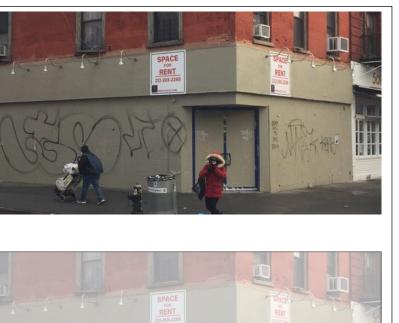

#### **HOARDING PHASE 2 (CURRENT CONDITION)**

valerio

ADDITIONAL LAYER OF PLYWOOD ADDED DIRECTLY IN FRONT OF FACADE

Project No.: 2652-19-185

architecture and interiors