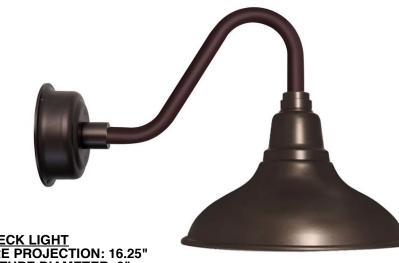

### Blade sign/Windows frame system (MTL3) Micaceous paint - finishing Ral 8019

valerio

<u>GOOSE NECK LIGHT</u> ARMATURE PROJECTION: 16.25" LIGHT FIXTURE DIAMETER: 8" FINISH: BRONZE

MANHATTAN 233 BLEECKER STREET NEW YORK, NY 10014 LANDMARKS PACKAGE