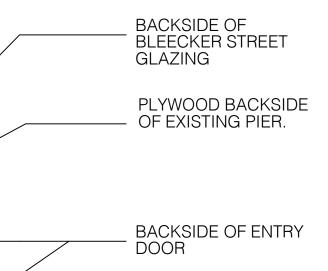

#### LOWER AREA

THE EXISTING GROM FACADE IS PLYWOOD AND STUCCO. THE BACK OF THE PLYWOOD IS VISIBLE FROM THE INTERIOR SPACE. THERE IS NO EVIDENCE OF HISTORIC CONSTRUCTION AT THE LOWER FACADE AREA. THE EXISTING STEEL BUILDING STRUCTURE IS ALSO VISIBLE. SEE DETAIL PHOTO FOR CLARIFICATION.

#### UPPER SIGNBOX AREA

THE UPPER FACADE AREA REQUIRED PROBING FOR VERIFICATION.

6 LOCATIONS WERE ASSESSED ACROSS THE UPPER SIGNBOX, 3 LOCATIONS ON EACH ELEVATION.

#### RESULTS

NO EVIDENCE OF THE HISTORIC CORNICE WAS DISCOVERED. REFER TO FOLLOWING PAGE FOR DETAIL PHOTOS OF PROBES.

MANHATTAN 233 BLEECKER STREET NEW YORK, NY 10014

LANDMARKS PACKAGE

architecture and interiors

#### **PROBE LOCATIONS**

RESULTS NO EVIDENCE OF THE HISTORIC CORNICE WAS DISCOVERED AT THE **SIGNBOX.** ALL PROBE LOCATIONS SHOW AN INTERIOR HOLLOW CAVITY, ~3.5" DEEP. REFER TO PROBE (A) FOR INTERIOR PHOTO OF SIGNBOX. THE BACK SURFACE OF THE CAVITY IS EITHER PLYWOOD OR BRICK.