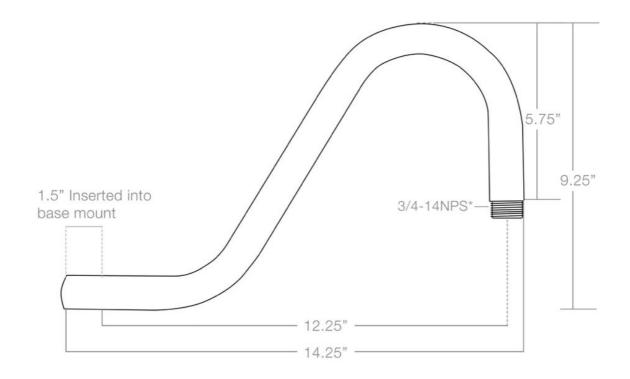

### Blade sign/Windows frame system (MTL3) Micaceous paint - finishing Ral 8019

valerio

<u>GOOSE NECK LIGHT</u> ARMATURE PROJECTION: 16.25" LIGHT FIXTURE DIAMETER: 8" FINISH: BRONZE

MANHATTAN 233 BLEECKER STREET NEW YORK, NY 10014 LANDMARKS PACKAGE