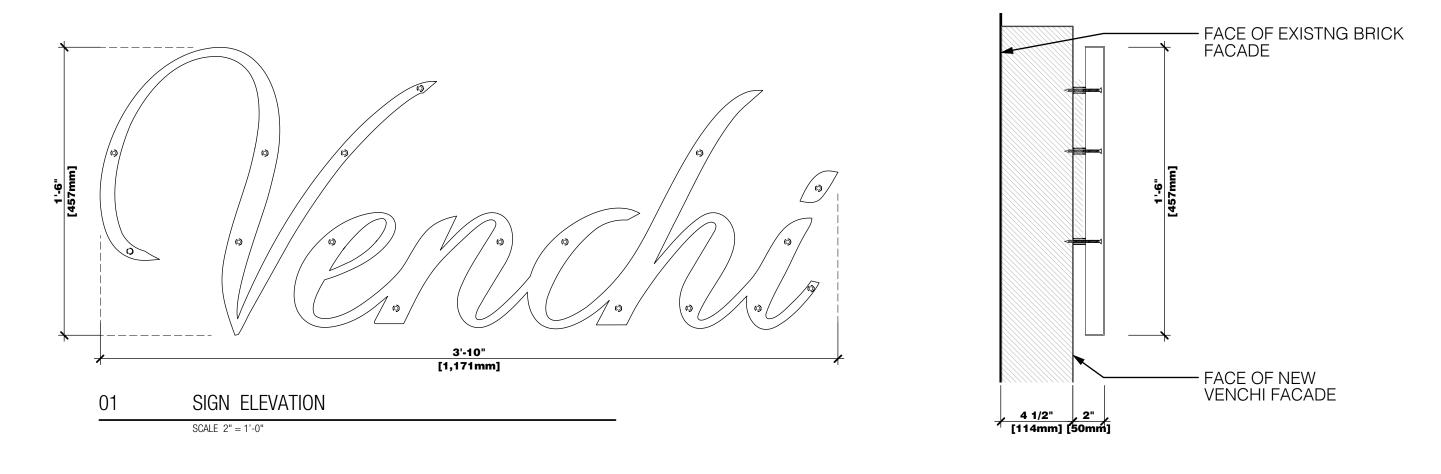

# LANDMARKS PACKAGE

SIGNAGE DETAILS

Scale: AS SHOWN

· (N) STOREFRONT REFER TO ELEVATIONS · SPACER - WALL FIXING

- SOLID STAINLESS STEEL A-ISI 304 FINISHING "PALLADIUM"

· LED (14 W/ml - 3000 K)

architecture and interiors

valerio

4 1/2" (E) EXISTING BRICK FACADE (N) CAULKING & CONTINUOUS FLASHING BY G.C. (N) BLOCKING AS REQ'D BY G.C. (N) BLOCKING AS REQ'D BY G.C. (N) CONTINUOUS FLASHING. COLOR TO MATCH PAINTED WOOD FINISH. (N) DECORATIVE METAL DIBON TRIM (MTL1) (N) METAL DRIP EDGE - COLOR TO MATCH PAINTED WOOD FINISH (N) EXTERIOR GRADE 3/4" PLYWOOD (N) 2" METAL STUD (N) BLUESKIN WATERPROOFING OR EQUAL 3/4" 2" 1 1/2" (N) MASONARY ANCHOR IN EPOXY (N) (2) 3/4" SOLID WOOD PANEL -PAINTED FINISH P1