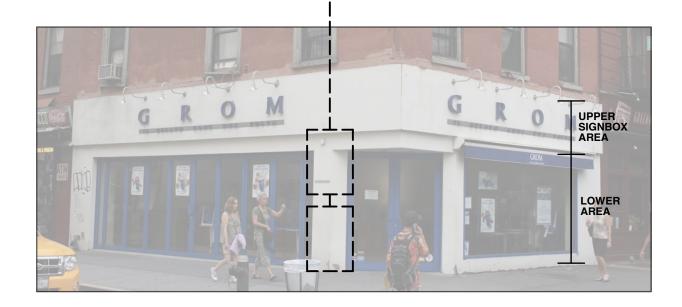

#### **PROBE LOCATIONS**

RESULTS NO EVIDENCE OF THE HISTORIC CORNICE WAS DISCOVERED AT THE **SIGNBOX.** ALL PROBE LOCATIONS SHOW AN INTERIOR HOLLOW CAVITY, ~3.5" DEEP. REFER TO PROBE (A) FOR INTERIOR PHOTO OF SIGNBOX. THE BACK SURFACE OF THE CAVITY IS EITHER PLYWOOD OR BRICK.

INTERIOR OF SIGNBOX

#### PROBE (C)

#### PROBE (D)

UPPER PROBE

#### PROBE (E)

LOWER PROBE

UPPER PROBE

## PROBE (F)

LOWER PROBE

MANHATTAN 233 BLEECKER STREET NEW YORK, NY 10014

LANDMARKS PACKAGE

#### DETAIL PROBE PHOTOS

Scale:

#### PROBE (B)

UPPER PROBE

LOWER PROBE

UPPER PROBE

LOWER PROBE

valerio

Project No.: 2652-19-185

Venchi 1878