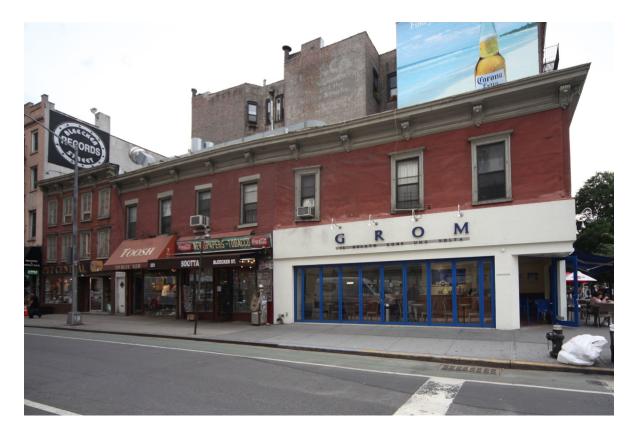

Venchi 1878

LANDMARKS PACKAGE

SITE PLAN

Scale:







Venchi 1878

LANDMARKS PACKAGE TAX PHOTO

Scale:





architecture and interiors



Venchi 1878

# LANDMARKS PACKAGE

### EXISTING CONDITIONS

Scale:

LM-04



architecture and interiors

Project No.: 2652-19-185









LANDMARKS PACKAGE



LM-05



architecture and interiors

# **PREVIOUS TENANT**

#### **HOARDING PHASE 1**



Venchi

MANHATTAN 233 BLEECKER STREET NEW YORK, NY 10014

LANDMARKS PACKAGE

HOARDING DIAGRAM

Scale:

#### **HOARDING PHASE 2 (CURRENT CONDITION)**





valerio

ADDITIONAL LAYER OF PLYWOOD ADDED DIRECTLY IN FRONT OF FACADE



Project No.: 2652-19-185

architecture and interiors



#### **PROBE LOCATION SUMMARY:**

#### LOWER AREA

THE EXISTING GROM FACADE IS PLYWOOD AND STUCCO. THE BACK OF THE PLYWOOD IS VISIBLE FROM THE INTERIOR SPACE. THERE IS NO EVIDENCE OF HISTORIC CONSTRUCTION AT THE LOWER FACADE AREA. THE EXISTING STEEL BUILDING STRUCTURE IS ALSO VISIBLE. SEE DETAIL PHOTO FOR CLARIFICATION.

#### UPPER SIGNBOX AREA

THE UPPER FACADE AREA REQUIRED PROBING FOR VERIFICATIO