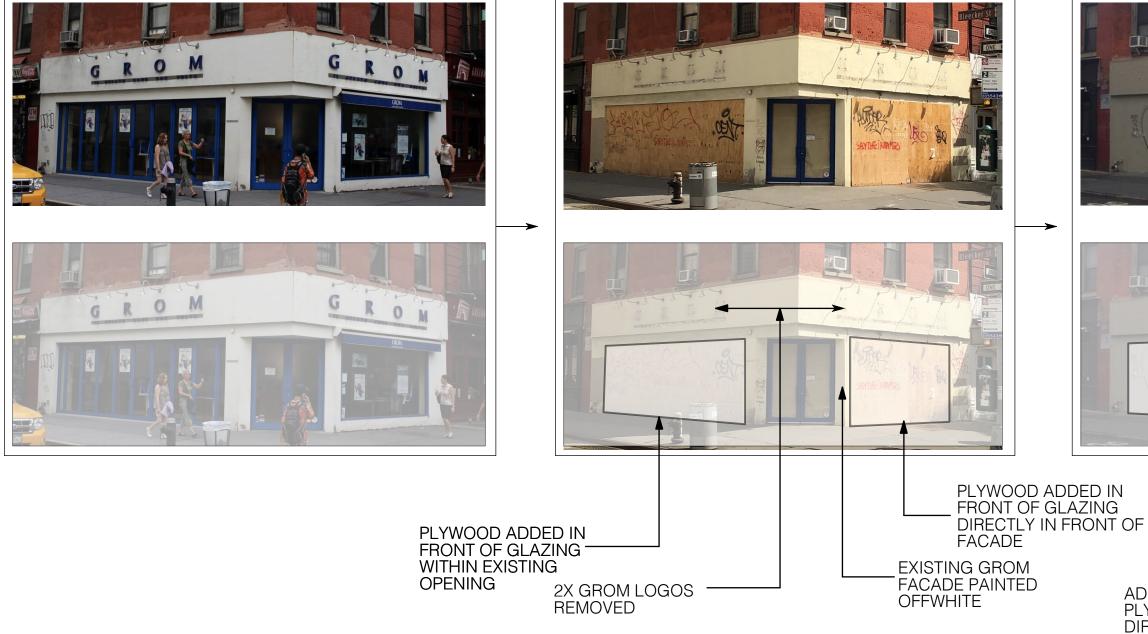

# **PREVIOUS TENANT**

#### **HOARDING PHASE 1**

Venchi

MANHATTAN 233 BLEECKER STREET NEW YORK, NY 10014

LANDMARKS PACKAGE

HOARDING DIAGRAM

Scale:

#### **HOARDING PHASE 2 (CURRENT CONDITION)**

valerio

ADDITIONAL LAYER OF PLYWOOD ADDED DIRECTLY IN FRONT OF FACADE

Project No.: 2652-19-185

architecture and interiors