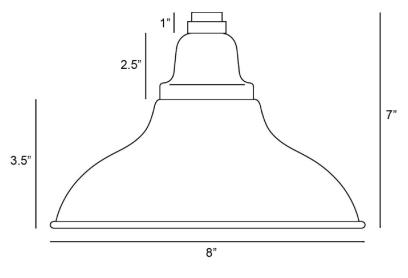

### Blade sign/Windows frame system (MTL3) Micaceous paint - finishing Ral 8019

valerio

<u>GOOSE NECK LIGHT</u> ARMATURE PROJECTION: 16.25" LIGHT FIXTURE DIAMETER: 8" FINISH: BRONZE

MANHATTAN 233 BLEECKER STREET NEW YORK, NY 10014 LANDMARKS PACKAGE