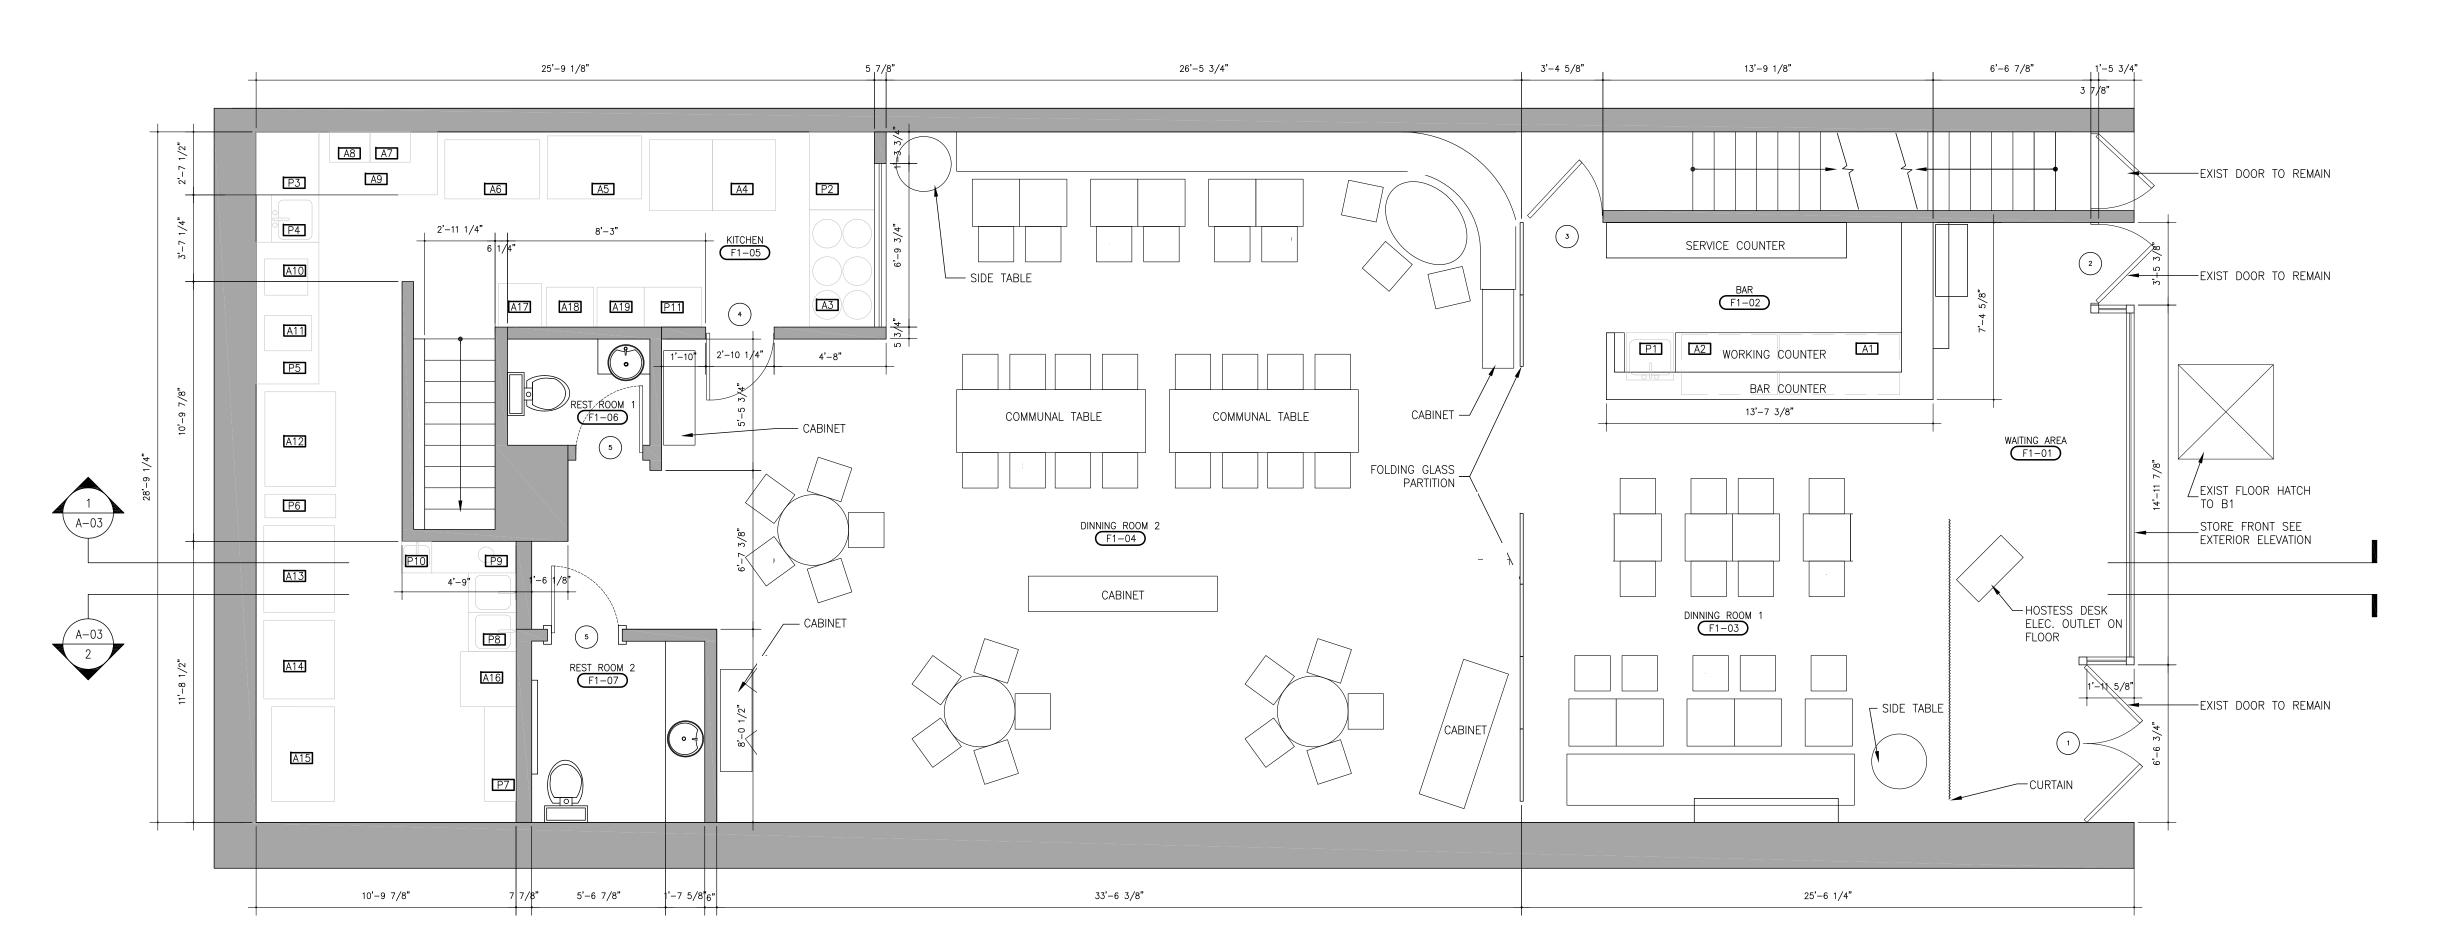

The following supporting materials are **required** for this application:

- 1. A list of all other licensed premises within 500 ft. of this location including Beer and Wine.
- 2. Floor plans of the premise, including all tables and chairs and kitchen lay out to be licensed. Please also include any schematics for sidewalk café, backyard garden space and/or rooftop areas if applicable.
- 3. Provide any plans filed or to be filed with the Buildings Department.
- 4. Proposed menu, if applicable.
- 5. Certificate of Occupancy or Letter of No Objection for the premises.
- 6. Letter of Understanding or Letter of Intent from the Landlord.
- 7. Provide proof of community outreach with signatures or letters from Residential Tenants at location and from surrounding buildings. (i.e. a letter from the neighborhood block association or petition in support.)
- 8. A copy of your NYS Liquor Authority application as it will be submitted to the SLA. (excluding financial information)

| INTERIOR OF PREMISES:                                                                                                                                          |
|----------------------------------------------------------------------------------------------------------------------------------------------------------------|
| What is the total licensed square footage of the premises?Approx. 3950 sqft                                                                                    |
| If more than one floor, please specify square footage by floors: Approximately, 1975 sq ft per floor                                                           |
| If there is a sidewalk café, rear yard, rooftop, or outside space, what is the square footage of the area?  N/A                                                |
| If more than one floor, what is the access between floors?staircase                                                                                            |
| How many entrances are there? _ 2 How many exits? _ 2 _ How many bathrooms ? _ 2 (public) 1 (staff)                                                            |
| Is there access to other parts of the building? X no yes, explain:                                                                                             |
| OVERALL SEATING INFORMATION:                                                                                                                                   |
| Total number of tables? 21 Total table seats? 67                                                                                                               |
| (service bar) Total number of bars?1 Total bar seats?0                                                                                                         |
| Total number of "other" seats? please explain :                                                                                                                |
| Total OVERALL number of seats in Premises : 67                                                                                                                 |
| BARS:                                                                                                                                                          |
| How many *stand-up bars / bar seats are being applied for on the premises? Bars Seats                                                                          |
| How many service bars are being applied for on the premises?1                                                                                                  |
| Any food counters? _x_ no yes, describe :                                                                                                                      |
| For Alterations and Upgrades:                                                                                                                                  |
| Please describe all current and existing bars / bar seats and specific changes:                                                                                |
| * A stand-up bar is any bar or counter (whether seating or not) over which a member of the public can order, pay for and receive food and alcoholic beverages. |
| PROPOSED METHOD OF OPERATION:                                                                                                                                  |

Community Board 2, Manhattan SLA Licensing Committee Carter Booth, Co-Chair Robert Ely, Co-Chair

 $2 \frac{\text{PROPOSED F1 PLAN}}{1/4" = 1'-0"}$ 

GENERAL NOTE:

THE ABOVE DRAWINGS AND SPECIFICATIONS AND IDEAS. DESIGNS AND ARRANGEMENTS REPRESENTED THEREBY ARE AND SHALL REMAIN THE PROPERTY OF THE TBDC. AND NO PART THERE OF SHALL BE COPIED. DISCLOSED TO OTHERS OR USED IN CONNECTION WITH ANY WORK OR PROJECT OTHER THAN THE SPECIFIC PROJECT FOR WHICH THEY HAVE BEEN PREPARED AND DEVELOPED WITHOUT THE WRITTEN CONSENT OF THE TBDC. VISUAL CONTACT WITH THESE DRAWINGS OR SPECIFICATIONS
SHALL CONSTITUTE CONCLUSIVE EVIDENCE OF
ACCEPTANCE OF THESE RESTRICTIONS.