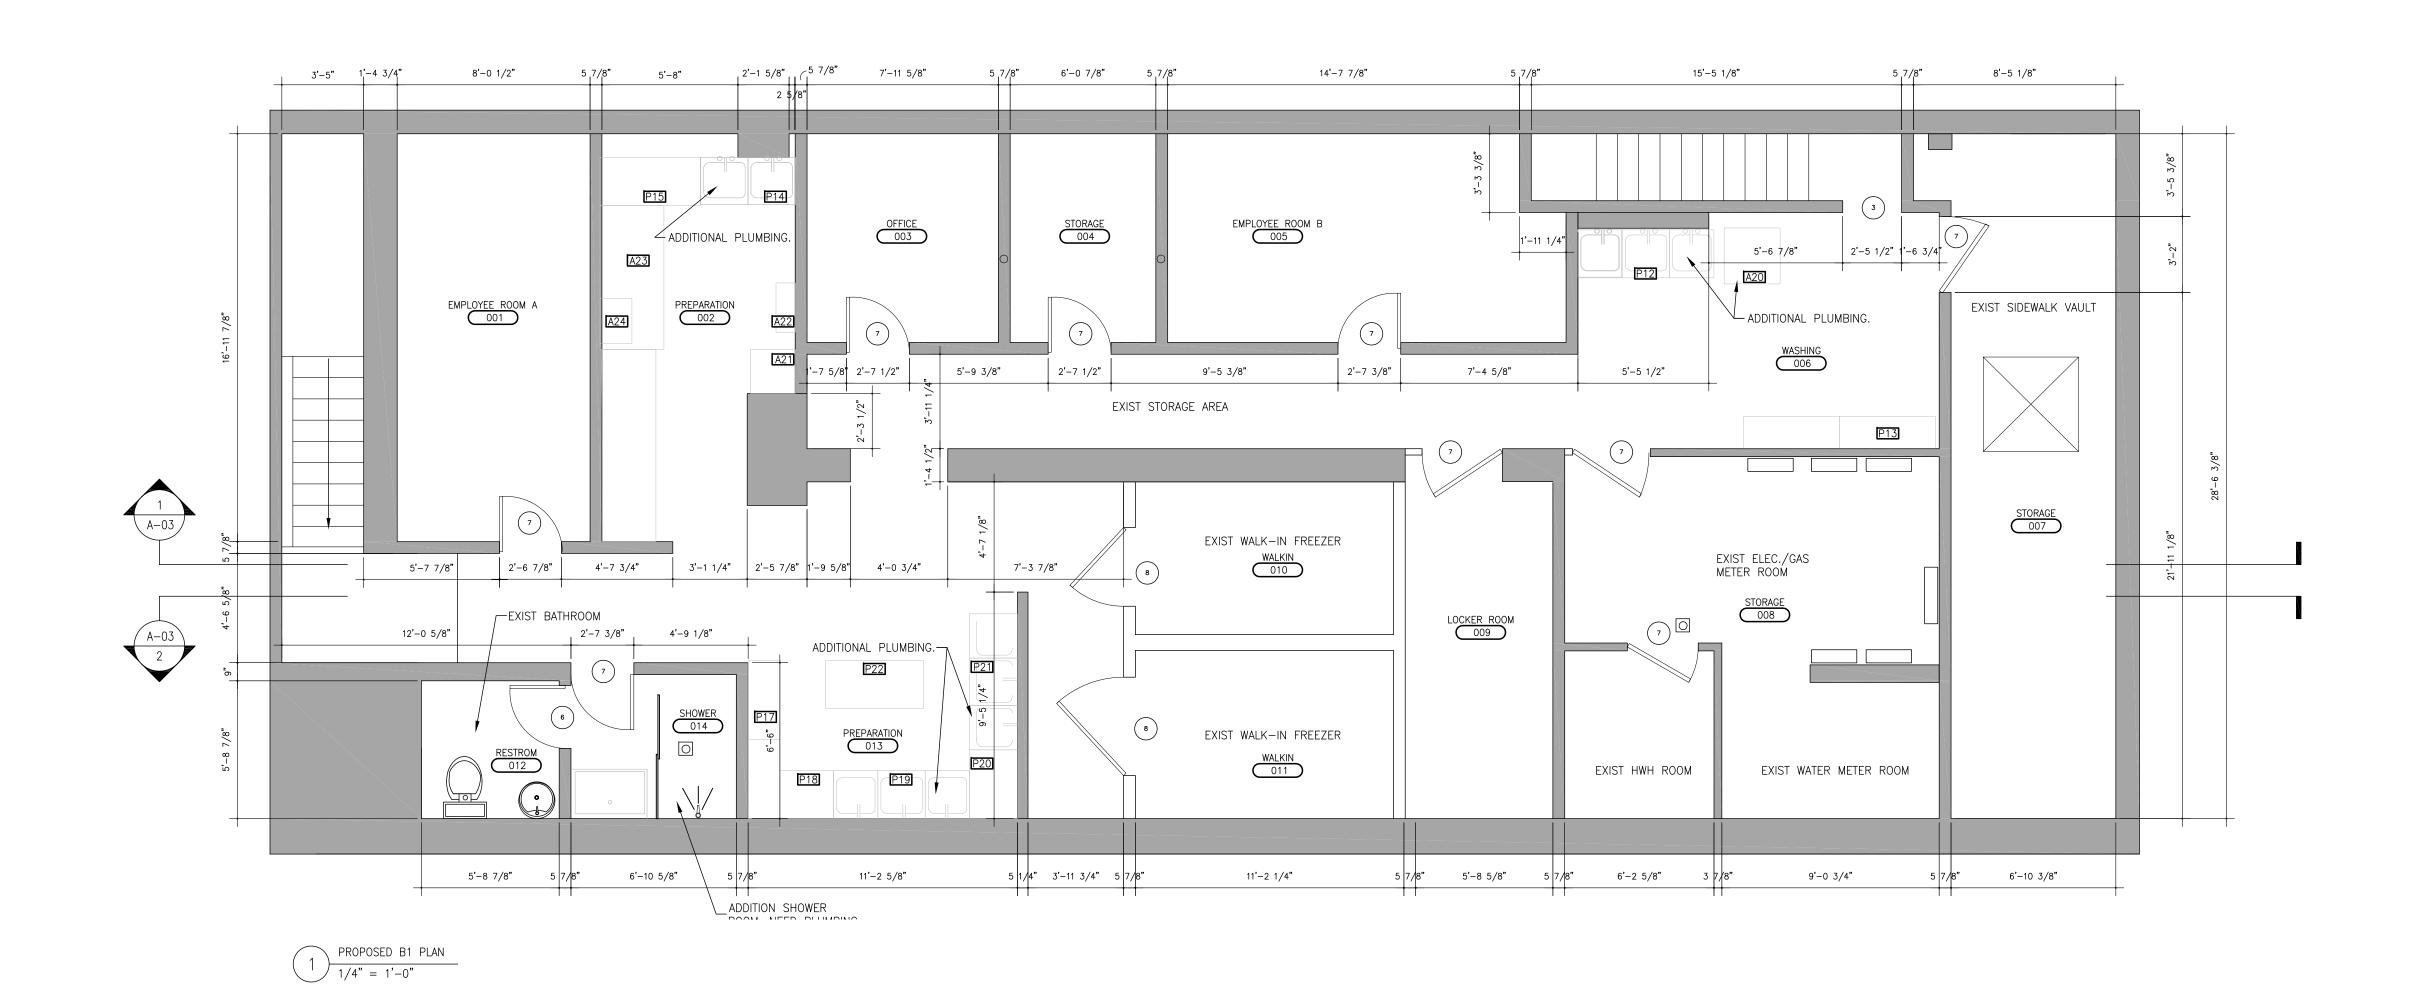

The following supporting materials are **required** for this application:

- 1. A list of all other licensed premises within 500 ft. of this location including Beer and Wine.
- 2. Floor plans of the premise, including all tables and chairs and kitchen lay out to be licensed. Please also include any schematics for sidewalk café, backyard garden space and/or rooftop areas if applicable.
- 3. Provide any plans filed or to be filed with the Buildings Department.
- 4. Proposed menu, if applicable.
- 5. Certificate of Occupancy or Letter of No Objection for the premises.
- 6. Letter of Understanding or Letter of Intent from the Landlord.
- 7. Provide proof of community outreach with signatures or letters from Residential Tenants at location and from surrounding buildings. (i.e. a letter from the neighborhood block association or petition in support.)
- 8. A copy of your NYS Liquor Authority application as it will be submitted to the SLA. (excluding financial information)

| INTERIOR OF PREMISES:                                                                                                                                          |
|----------------------------------------------------------------------------------------------------------------------------------------------------------------|
| What is the total licensed square footage of the premises?Approx. 3950 sqft                                                                                    |
| If more than one floor, please specify square footage by floors: Approximately, 1975 sq ft per floor                                                           |
| If there is a sidewalk café, rear yard, rooftop, or outside space, what is the square footage of the area?  N/A                                                |
| If more than one floor, what is the access between floors?staircase                                                                                            |
| How many entrances are there? _ 2 How many exits? _ 2 _ How many bathrooms ? _ 2 (public) 1 (staff)                                                            |
| Is there access to other parts of the building? X no yes, explain:                                                                                             |
| OVERALL SEATING INFORMATION:                                                                                                                                   |
| Total number of tables? 21 Total table seats? 67                                                                                                               |
| (service bar) Total number of bars?1 Total bar seats?0                                                                                                         |
| Total number of "other" seats? please explain :                                                                                                                |
| Total OVERALL number of seats in Premises : 67                                                                                                                 |
| BARS:                                                                                                                                                          |
| How many *stand-up bars / bar seats are being applied for on the premises? Bars Seats                                                                          |
| How many service bars are being applied for on the premises?1                                                                                                  |
| Any food counters? _x_ no yes, describe :                                                                                                                      |
| For Alterations and Upgrades:                                                                                                                                  |
| Please describe all current and existing bars / bar seats and specific changes:                                                                                |
| * A stand-up bar is any bar or counter (whether seating or not) over which a member of the public can order, pay for and receive food and alcoholic beverages. |
| PROPOSED METHOD OF OPERATION:                                                                                                                                  |