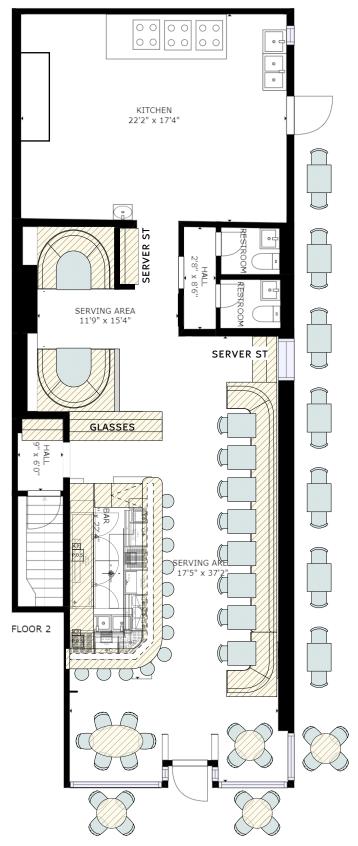

| INTERIOR OF PREMISES:                                                                                                                                         |  |  |  |  |  |
|---------------------------------------------------------------------------------------------------------------------------------------------------------------|--|--|--|--|--|
| What is the total licensed square footage of the premises?                                                                                                    |  |  |  |  |  |
| If more than one floor, please specify square footage by floors:850 s.f. ground floor and 660 s.f. basement                                                   |  |  |  |  |  |
| If there is a sidewalk café, rear yard, rooftop, or outside space, what is the square footage of the area?                                                    |  |  |  |  |  |
| If more than one floor, what is the access between floors?stairs                                                                                              |  |  |  |  |  |
| How many entrances are there? 3 How many exits? 3 How many bathrooms ? 2                                                                                      |  |  |  |  |  |
| Is there access to other parts of the building? X no yes, explain:                                                                                            |  |  |  |  |  |
| OVERALL SEATING INFORMATION:                                                                                                                                  |  |  |  |  |  |
| Total number of tables? 12 Total table seats? 40                                                                                                              |  |  |  |  |  |
| Total number of bars?1 _ Total bar seats?12                                                                                                                   |  |  |  |  |  |
| Total number of "other" seats? <u>26</u> please explain : <u>sidewalk seating</u>                                                                             |  |  |  |  |  |
| Total OVERALL number of seats in Premises :                                                                                                                   |  |  |  |  |  |
| BARS:                                                                                                                                                         |  |  |  |  |  |
| How many *stand-up bars / bar seats are being applied for on the premises? Bars 1 Seats 12                                                                    |  |  |  |  |  |
| How many service bars are being applied for on the premises?0                                                                                                 |  |  |  |  |  |
| Any food counters? X no yes, describe :                                                                                                                       |  |  |  |  |  |
| For Alterations and Upgrades:                                                                                                                                 |  |  |  |  |  |
| Please describe all current and existing bars / bar seats and specific changes:                                                                               |  |  |  |  |  |
| * A stand-up bar is any bar or counter (whether seating or not) over which a member of the public can order pay for and receive food and alcoholic beverages. |  |  |  |  |  |
| PROPOSED METHOD OF OPERATION:                                                                                                                                 |  |  |  |  |  |

### **Ground Floor Plan**

Three Horses Hospitality LLC 283 W 12th Street,

283 W 12th Street, New York NY 10014

BASEMENT