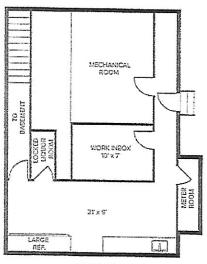

| INTERIOR OF PREMISES:                                                                                                                                         |  |  |  |  |  |
|---------------------------------------------------------------------------------------------------------------------------------------------------------------|--|--|--|--|--|
| What is the total licensed square footage of the premises?                                                                                                    |  |  |  |  |  |
| If more than one floor, please specify square footage by floors:850 s.f. ground floor and 660 s.f. basement                                                   |  |  |  |  |  |
| If there is a sidewalk café, rear yard, rooftop, or outside space, what is the square footage of the area?                                                    |  |  |  |  |  |
| If more than one floor, what is the access between floors?stairs                                                                                              |  |  |  |  |  |
| How many entrances are there? 3 How many exits? 3 How many bathrooms ? 2                                                                                      |  |  |  |  |  |
| Is there access to other parts of the building? X no yes, explain:                                                                                            |  |  |  |  |  |
| OVERALL SEATING INFORMATION:                                                                                                                                  |  |  |  |  |  |
| Total number of tables? 12 Total table seats? 40                                                                                                              |  |  |  |  |  |
| Total number of bars?1 _ Total bar seats?12                                                                                                                   |  |  |  |  |  |
| Total number of "other" seats? <u>26</u> please explain : <u>sidewalk seating</u>                                                                             |  |  |  |  |  |
| Total OVERALL number of seats in Premises :                                                                                                                   |  |  |  |  |  |
| BARS:                                                                                                                                                         |  |  |  |  |  |
| How many *stand-up bars / bar seats are being applied for on the premises? Bars 1 Seats 12                                                                    |  |  |  |  |  |
| How many service bars are being applied for on the premises?0                                                                                                 |  |  |  |  |  |
| Any food counters? X no yes, describe :                                                                                                                       |  |  |  |  |  |
| For Alterations and Upgrades:                                                                                                                                 |  |  |  |  |  |
| Please describe all current and existing bars / bar seats and specific changes:                                                                               |  |  |  |  |  |
| * A stand-up bar is any bar or counter (whether seating or not) over which a member of the public can order pay for and receive food and alcoholic beverages. |  |  |  |  |  |
| PROPOSED METHOD OF OPERATION:                                                                                                                                 |  |  |  |  |  |