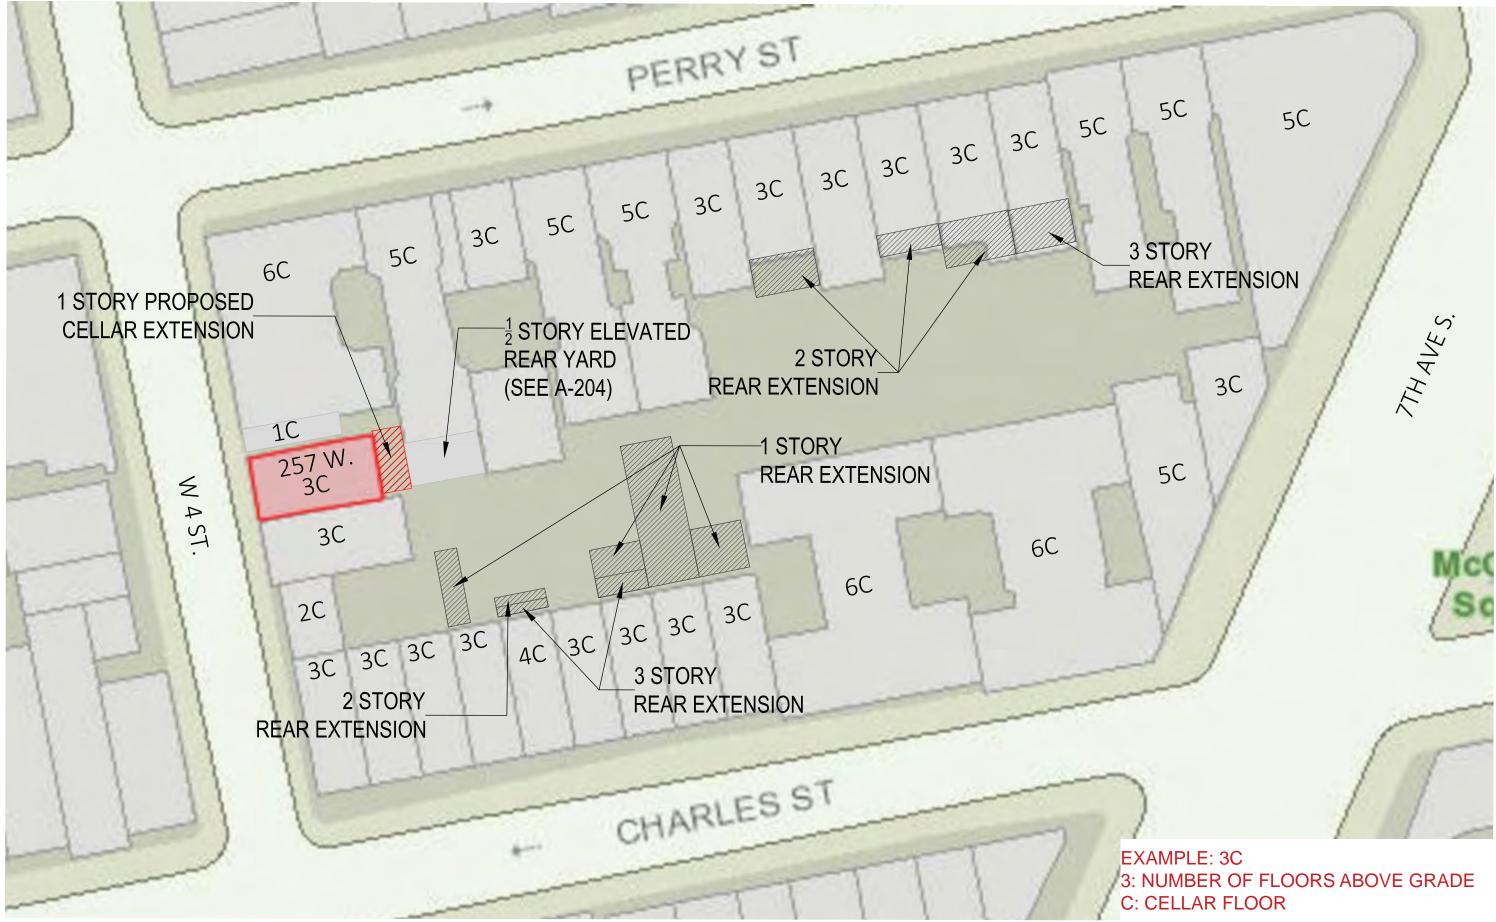

# **257 WEST 4TH STREET RESIDENCE**









**EXISTING REAR ELEVATION** 

#### FISCHER + MAKOOI ARCHITECTS

# PROPOSED REAR ELEVATION



**EXISTING SECTION** 





**PROPOSED SECTION** 





# EXISTING CELLAR



## PROPOSED CELLAR



# EXISTING 1ST FLOOR



## PROPOSED 1ST FLOOR

#### FISCHER + MAKOOI ARCHITECTS

WEST 4TH ST. (44'-0" NARROW)



# EXISTING ROOF FLOOR



# PROPOSED ROOF FLOOR

| WEST 4TH ST.<br>(44'-0" NARROW) |  |  |  |
|---------------------------------|--|--|--|
| WEST 4TH STREET                 |  |  |  |





PROPOSED BULKHEAD MATERIAL: WOOD COLOR: BLACK GREEN FOREST





PROPOSED BULKHEAD MATERIAL: WOOD COLOR: BLACK GREEN FOREST



CHIMNEY MOCKUP



CHIMNEY MONTAGE



CHIMNEY & BULKHEAD MOCKUP (VIEW FROM SOUTH)



CHIMNEY & BULKHEAD MONTAGE



CHIMNEY & BULKHEAD MOCKUP (MAXIMUM VISIBILTY FROM SOUTH)



C