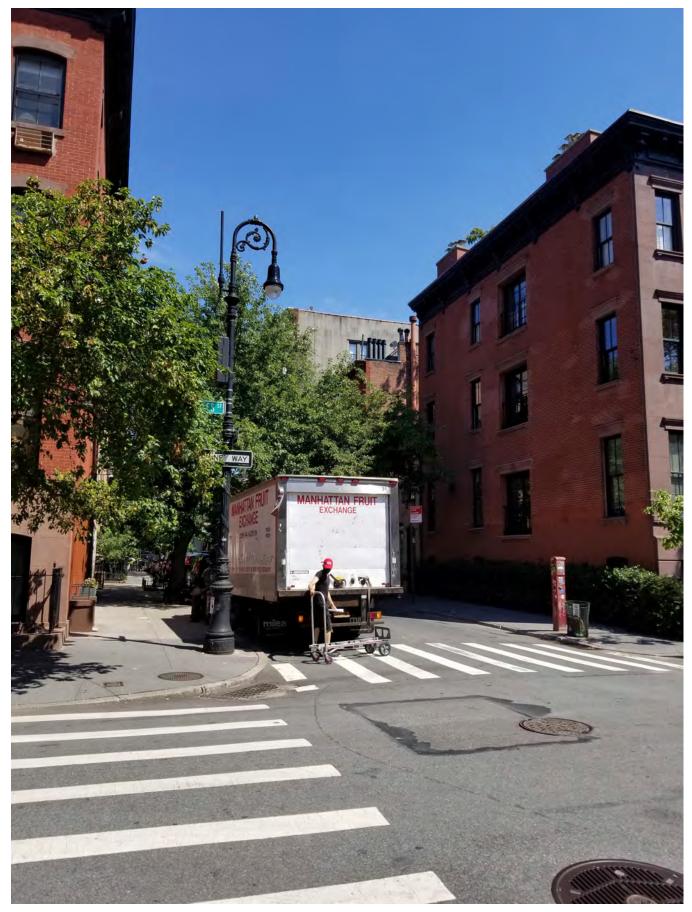

# **257 WEST 4TH STREET RESIDENCE**









**EXISTING REAR ELEVATION** 

#### FISCHER + MAKOOI ARCHITECTS

# PROPOSED REAR ELEVATION



**EXISTING SECTION** 





**PROPOSED SECTION** 





# EXISTING CELLAR



## PROPOSED CELLAR



# EXISTING 1ST FLOOR



## PROPOSED 1ST FLOOR

#### FISCHER + MAKOOI ARCHITECTS

WEST 4TH ST. (44'-0" NARROW)



# EXISTING ROOF FLOOR



# PROPOSED ROOF FLOOR

| WEST 4TH ST.<br>(44'-0" NARROW) |  |  |  |
|---------------------------------|--|--|--|
| WEST 4TH STREET                 |  |  |  |





PROPOSED BULKHEAD MATERIAL: WOOD COLOR: BLACK GREEN FOREST





PROPOSED BULKHEAD MATERIAL: WOOD COLOR: BLACK GREEN FOREST



CHIMNEY MOCKUP



CHIMNEY MONTAGE



CHIMNEY & BULKHEAD MOCKUP (VIEW FROM SOUTH)



CHIMNEY & BULKHEAD MONTAGE



CHIMNEY & BULKHEAD MOCKUP (MAXIMUM VISIBILTY FROM SOUTH)



CHIMNEY & BULKHEAD MONTAGE



CHIMNEY & RAILING MOCKUP (VIEW FROM NORTH)



CHIMNEY & RAILING MONTAGE



PHOTOS TAKEN FROM ROOF OF 257 WEST 4TH STREET (JANUARY)



PHOTOS TAKEN FROM ROOF OF 257 WEST 4TH STREET (JULY)



PHOTOS TAKEN FROM ROOF OF 29 CHARLES STREET (JULY)







PHOTOS TAKEN FROM ROOF OF 29 CHARLES STREET (JULY)



RENDERING



257 WEST EXISTING REAR YARD

DETERIORATED RETAINING WALL