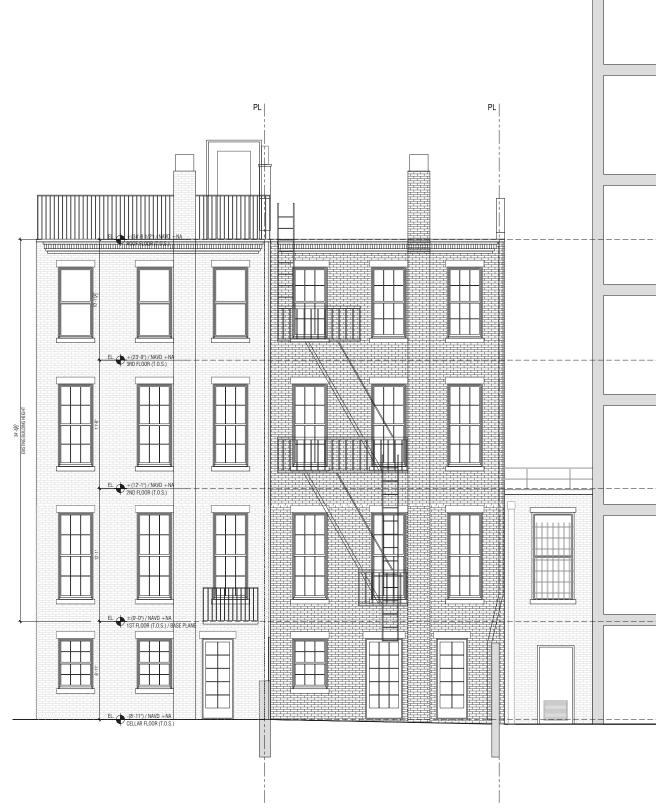

# **257 WEST 4TH STREET RESIDENCE**









**EXISTING REAR ELEVATION** 

#### FISCHER + MAKOOI ARCHITECTS

# PROPOSED REAR ELEVATION



**EXISTING SECTION** 





**PROPOSED SECTION** 





# EXISTING CELLAR



## PROPOSED CELLAR



# EXISTING 1ST FLOOR



## PROPOSED 1ST FLOOR

#### FISCHER + MAKOOI ARCHITECTS

WEST 4TH ST. (44'-0" NARROW)



# EXISTING ROOF FLOOR



# PROPOSED ROOF FLOOR

| WEST 4TH ST.<br>(44'-0" NARROW) |  |  |  |
|---------------------------------|--|--|--|
| WEST 4TH STREET                 |  |  |  |





PROPOSED BULKHEAD MATERIAL: WOOD COLOR: BLACK GREEN FOREST





PROPOSED BULKHEAD MATERIAL: WOOD COLOR: BLACK GREEN FOREST



CHIMNEY MOCKUP



CHIMNEY MONTAGE



CHIMNEY & BULKHEAD MOCKUP (VIEW FROM SOUTH)



CHIMNEY & BULKHEAD MONTAGE



CHIMNEY & BULKHEAD MOCKUP (MAXIMUM VISIBILTY FROM SOUTH)



CHIMN