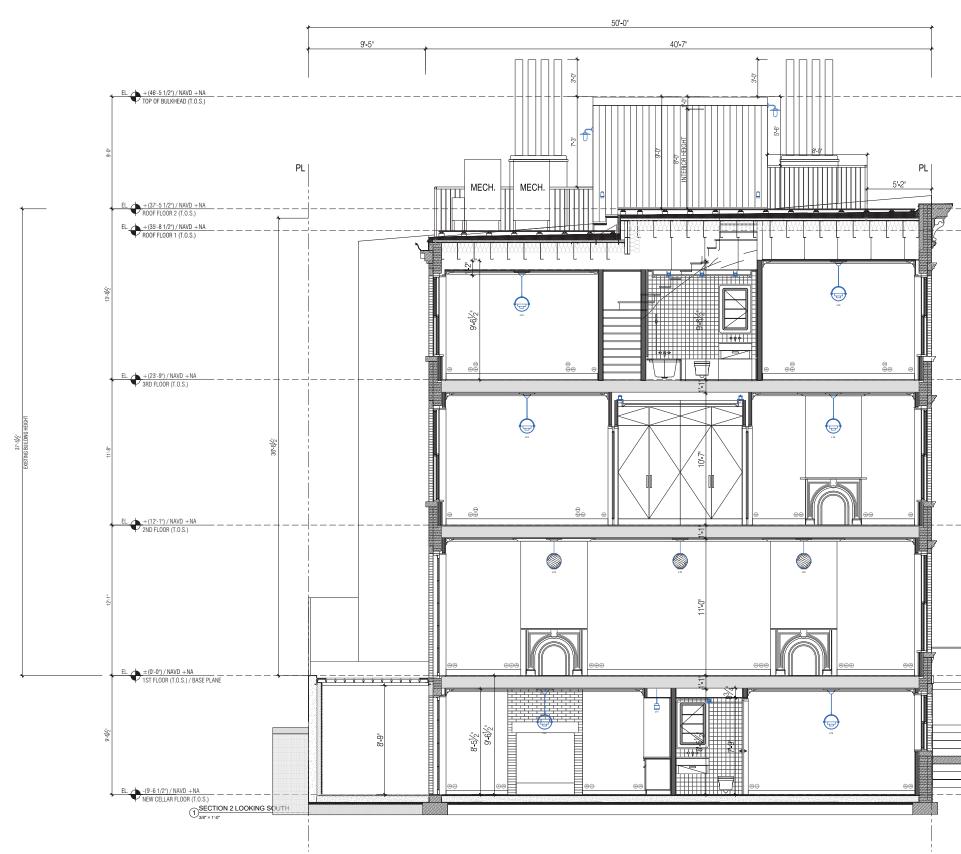

# **257 WEST 4TH STREET RESIDENCE**









**EXISTING REAR ELEVATION** 

#### FISCHER + MAKOOI ARCHITECTS

# PROPOSED REAR ELEVATION



**EXISTING SECTION** 





**PROPOSED SECTION** 





# EXISTING CELLAR



## PROPOSED CELLAR



# EXISTING 1ST FLOOR



## PROPOSED 1ST FLOOR

#### FISCHER + MAKOOI ARCHITECTS

WEST 4TH ST. (44'-0" NARROW)



# EXISTING ROOF FLOOR



# PROPOSED ROOF FLOOR

| WEST 4TH ST.<br>(44'-0" NARROW) |  |  |  |
|---------------------------------|--|--|--|
| WEST 4TH STREET                 |  |  |  |





PROPOSED BULKHEAD MATERIAL: WOOD COLOR: BLACK GREEN FOREST





PROPOSED BULKHEAD MATERIAL: WOOD COLOR: BLACK GREEN FOREST



CHIMNEY MOCKUP



CHIMNEY MONTAGE



CHIMNEY & BULKHEAD MOCKUP (VIEW FROM SOUTH)



CHIMNEY & BULKHEAD MONTAGE



CHIMNEY & BULKHEAD MOCKUP (MAXIMUM VISIBILTY FROM SOUTH)



CHIMNEY & BULKHEAD MONTAGE



CHIMNEY & RAILING MOCKUP (VIEW FROM NORTH)



CHIMNEY & RAILING MONTAGE



PHOTOS TAKEN FROM ROOF