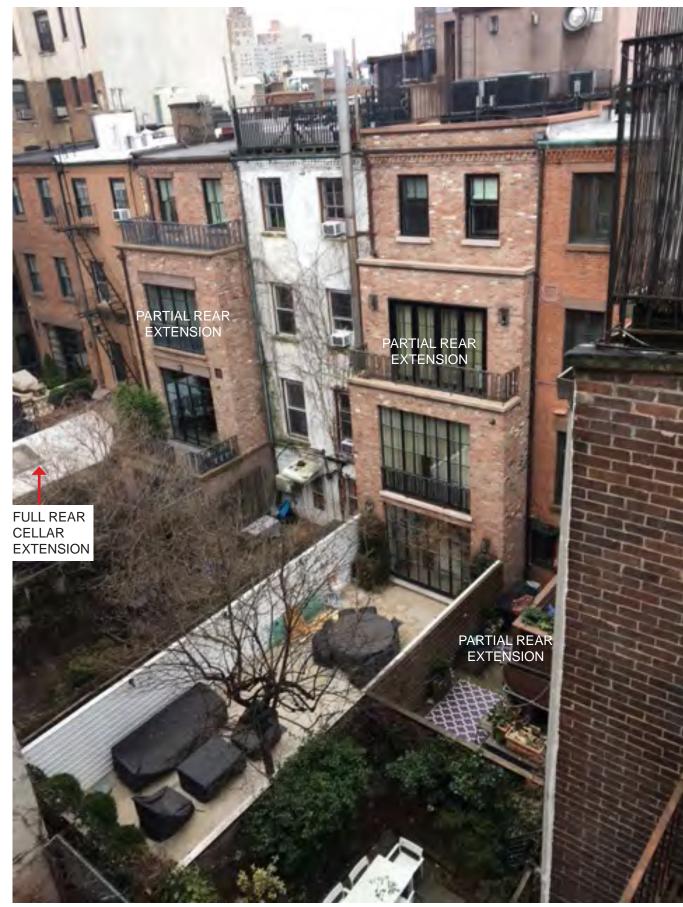

PHOTOS TAKEN FROM ROOF OF 29 CHARLES STREET (JULY)

PHOTOS TAKEN FROM ROOF OF 29 CHARLES STREET (JULY)

RENDERING

257 WEST EXISTING REAR YARD

DETERIORATED RETAINING WALL