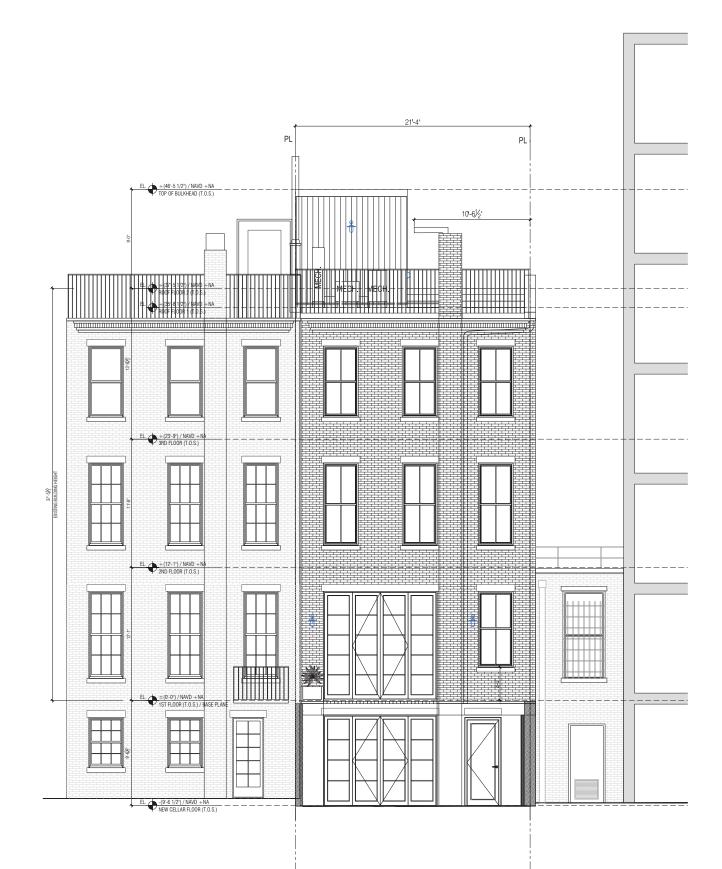

# **257 WEST 4TH STREET RESIDENCE**









**EXISTING REAR ELEVATION** 

#### FISCHER + MAKOOI ARCHITECTS

# PROPOSED REAR ELEVATION



**EXISTING SECTION** 





**PROPOSED SECTION** 





# EXISTING CELLAR



## PROPOSED CELLAR



# EXISTING 1ST FLOOR



## PROPOSED 1ST FLOOR

#### FISCHER + MAKOOI ARCHITECTS

WEST 4TH ST. (44'-0" NARROW)



# EXISTING ROOF FLOOR



# PROPOSED ROOF FLOOR

| WEST 4TH ST.<br>(44'-0" NARROW) |  |  |  |
|---------------------------------|--|--|--|
| WEST 4TH STREET                 |  |  |  |





PROPOSED BULKHEAD MATERIAL: WOOD COLOR: BLACK GREEN FOREST





PROPOSED BULKHEAD MATERIAL: WOOD COLOR: BLACK GREEN FOREST



CHIMNEY MOCKUP



CHIMNEY MONTAGE



CHIMNEY & BULKHEAD MOCKUP (VIEW FROM SOUTH)



CHIMNEY & BULKHEAD MONTAGE



CHIMNEY & BULKHEAD MOCKUP (MAXIMUM VISIBILTY FROM SOUTH)



CHIMNEY