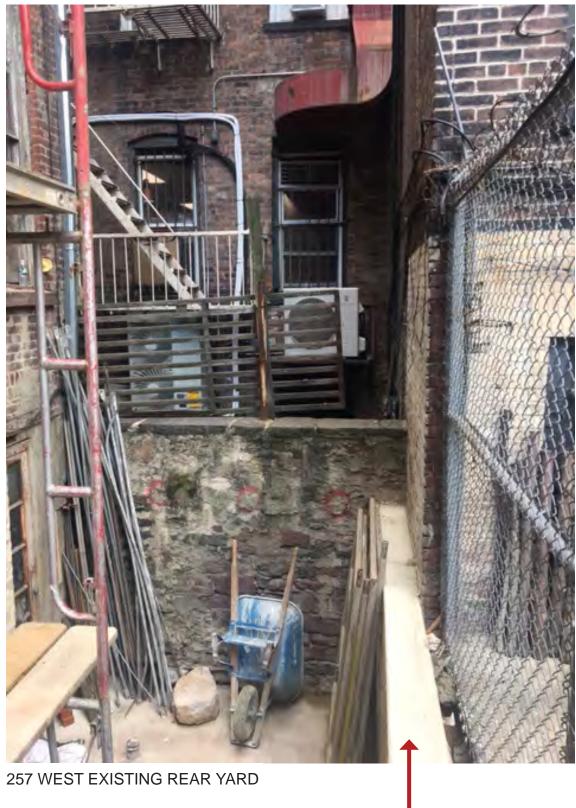

PHOTOS TAKEN FROM ROOF OF 29 CHARLES STREET (JULY)

PHOTOS TAKEN FROM ROOF OF 29 CHARLES STREET (JULY)

RENDERING

257 WEST EXISTING REAR YARD

DETERIORATED RETAINING WALL