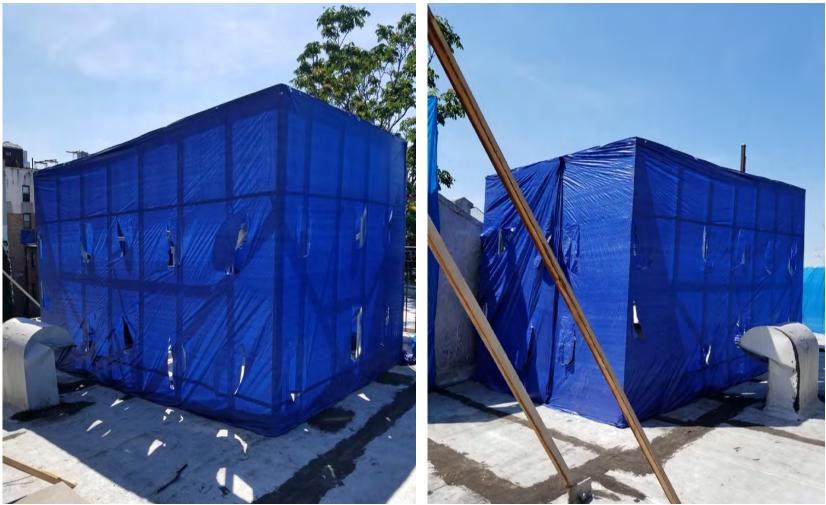

PROPOSED BULKHEAD MATERIAL: WOOD COLOR: BLACK GREEN FOREST

CHIMNEY MOCKUP

CHIMNEY MONTAGE

CHIMNEY & BULKHEAD MOCKUP (VIEW FROM SOUTH)

CHIMNEY & BULKHEAD MONTAGE

CHIMNEY & BULKHEAD MOCKUP (MAXIMUM VISIBILTY FROM SOUTH)

CHIMNEY & BULKHEAD MONTAGE

CHIMNEY & RAILING MOCKUP (VIEW FROM NORTH)

CHIMNEY & RAILING MONTAGE

PHOTOS TAKEN FROM ROOF OF 257 WEST 4TH STREET (JANUARY)

PHOTOS TAKEN FROM ROOF OF 257 WEST 4TH STREET (JULY)