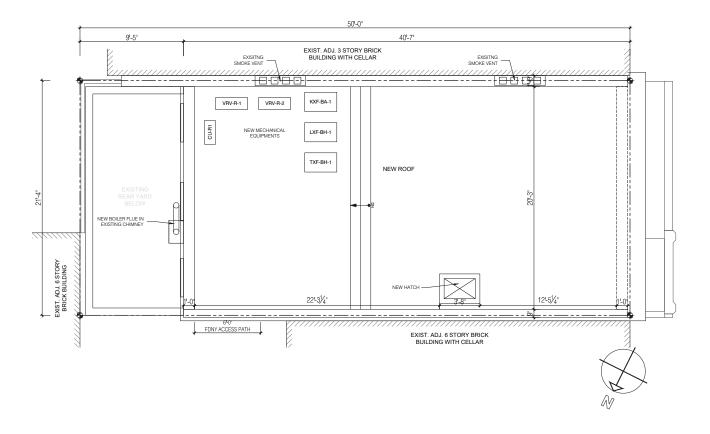

# **257 WEST 4TH STREET RESIDENCE**









**EXISTING REAR ELEVATION** 

#### FISCHER + MAKOOI ARCHITECTS

# PROPOSED REAR ELEVATION



**EXISTING SECTION** 





**PROPOSED SECTION** 





# EXISTING CELLAR



## PROPOSED CELLAR



# EXISTING 1ST FLOOR



## PROPOSED 1ST FLOOR

#### FISCHER + MAKOOI ARCHITECTS

WEST 4TH ST. (44'-0" NARROW)



# EXISTING ROOF FLOOR



# PROPOSED ROOF FLOOR

| WEST 4TH ST.<br>(44'-0" NARROW) |  |  |  |
|---------------------------------|--|--|--|
| WEST 4TH STREET                 |  |  |  |





PROPOSED BULKHEAD MATERIAL: WOOD COLOR: BLACK GREEN FOREST





PROPOSED BULKHEAD MATERIAL: WOOD COLOR: BLACK GREEN FOREST



CHIMNEY MOCKUP



CHIMNEY MONTAGE



CHIMNEY & BULKHEAD MOCKUP (VIEW FROM SOUTH)



CHIMNEY & BULKHEAD MONTAGE



CHIMNEY & BULKHEAD MOCKUP (MAXIMUM VISIBILTY FROM SOUTH)



CHIMNEY & BULKHEAD MONTAGE



CHIMNEY & RAILING MOCKUP (VIEW FROM NORTH)



CHIMNEY & RAILING MONTAGE



PHOTOS TAKEN FROM ROOF OF 257 WEST 4TH STREET (JANUARY)



PHOTOS TAKEN FROM ROOF OF 257 WEST 4TH STREET (JULY)



PHOTOS TAKEN FROM ROOF OF 29 CHARLES STREET (JULY)







PHOTOS TAKEN FROM ROOF OF 29 CHA