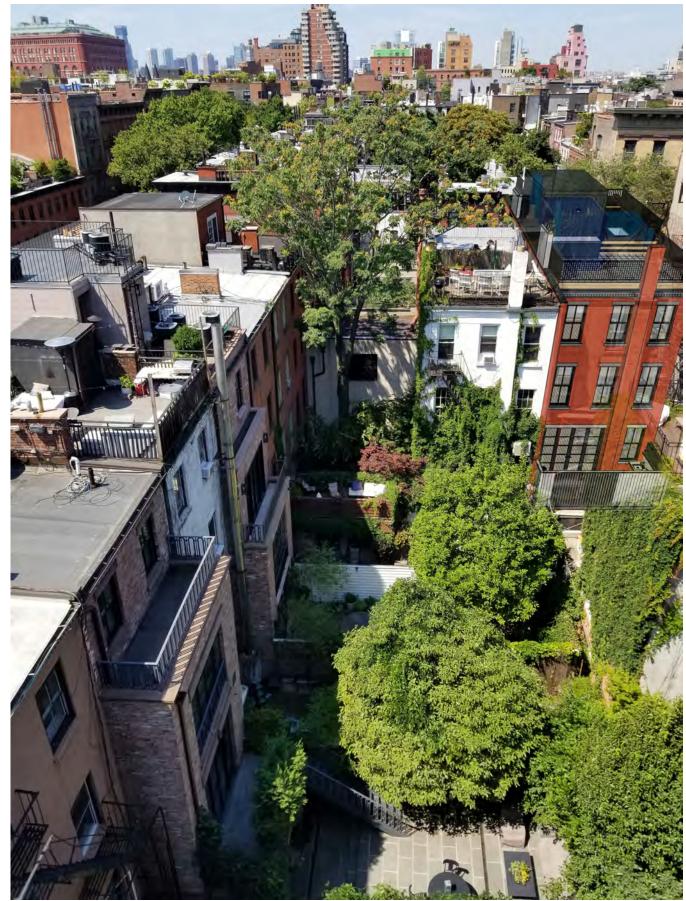

PHOTOS TAKEN FROM ROOF OF 29 CHARLES STREET (JULY)

PHOTOS TAKEN FROM ROOF OF 29 CHARLES STREET (JULY)

RENDERING

257 WEST EXISTING REAR YARD

DETERIORATED RETAINING WALL