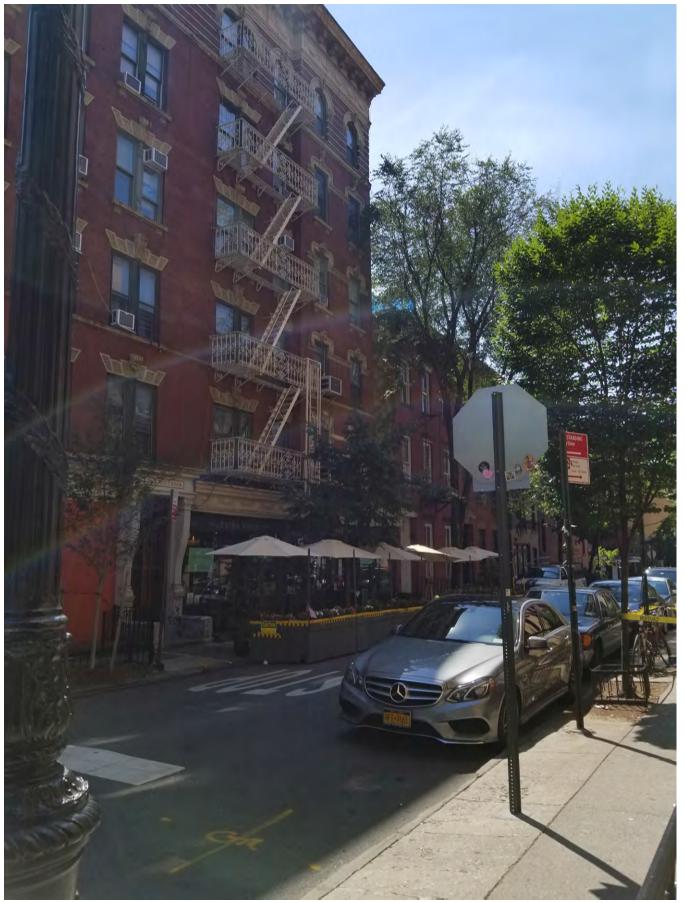

VATION** 

#### FISCHER + MAKOOI ARCHITECTS

# PROPOSED REAR ELEVATION



**EXISTING SECTION** 





**PROPOSED SECTION** 





# EXISTING CELLAR



## PROPOSED CELLAR



# EXISTING 1ST FLOOR



## PROPOSED 1ST FLOOR

#### FISCHER + MAKOOI ARCHITECTS

WEST 4TH ST. (44'-0" NARROW)



# EXISTING ROOF FLOOR



# PROPOSED ROOF FLOOR

| WEST 4TH ST.<br>(44'-0" NARROW) |  |  |  |
|---------------------------------|--|--|--|
| WEST 4TH STREET                 |  |  |  |





PROPOSED BULKHEAD MATERIAL: WOOD COLOR: BLACK GREEN FOREST





PROPOSED BULKHEAD MATERIAL: WOOD COLOR: BLACK GREEN FOREST



CHIMNEY MOCKUP



CHIMNEY MONTAGE



CHIMNEY & BULKHEAD MOCKUP (VIEW FROM SOUTH)



CHIMNEY & BULKHEAD MONTAGE



CHIMNEY & BULKHEAD MOCKUP (MAXIMUM VISIBILTY FROM SOUTH)



CHIMNEY & BULKHEAD MONTAGE



CHIMNEY & RAILING MOCKUP (VIEW FROM NORTH)



CHIMNEY & RAILING MONTAGE



PHOTOS TAKEN FROM ROOF OF 257 WEST 4TH STREET (JANUARY)



PHOTOS TAKEN FROM ROOF OF 257 WEST 4TH STREET (JULY)



PHOTOS TAKEN FROM ROOF OF 29 CHARLES STREET (JULY)







PHOTOS TAKEN FROM ROOF OF 29 CHARLES STREET (JULY)



RENDERING



257 WEST EXISTING REAR YARD

DETERIORATED RETAINING WALL