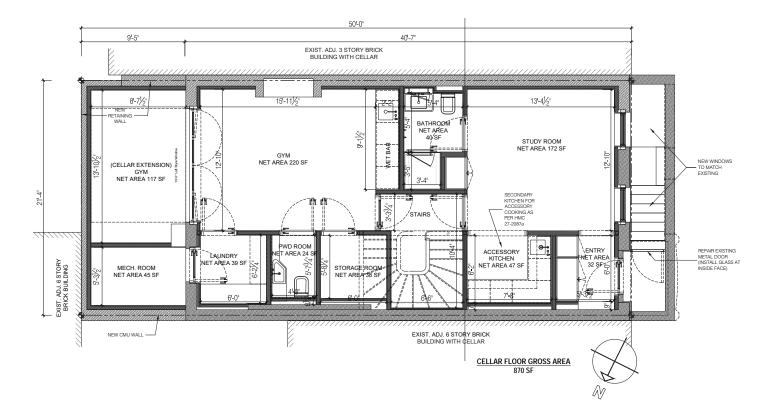

# **257 WEST 4TH STREET RESIDENCE**









**EXISTING REAR ELEVATION** 

#### FISCHER + MAKOOI ARCHITECTS

# PROPOSED REAR ELEVATION



**EXISTING SECTION** 





**PROPOSED SECTION** 





# EXISTING CELLAR



## PROPOSED CELLAR



# EXISTING 1ST FLOOR



## PROPOSED 1ST FLOOR

#### FISCHER + MAKOOI ARCHITECTS

WEST 4TH ST. (44'-0" NARROW)



# EXISTING ROOF FLOOR



# PROPOSED ROOF FLOOR

| WEST 4TH ST.<br>(44'-0" NARROW) |  |  |  |
|---------------------------------|--|--|--|
| WEST 4TH STREET                 |  |  |  |





PROPOSED BULKHEAD MATERIAL: WOOD COLOR: BLACK GREEN FOREST





PROPOSED BULKHEAD MATERIAL: WOOD COLOR: BLACK GREEN FOREST



CHIMNEY MOCKUP



CHIMNEY MONTAGE



CHIMNEY & BULKHEAD MOCKUP (VIEW FROM SOUTH)



CHIMNEY & BULKHEAD MONTAGE



CHIMNEY & BULKHEAD MOCKUP (MAXIMUM VISIBILTY FROM SOUTH)



CHIMNEY & BULKHEAD MONTAGE



CHIMNEY & RAILING MOCKUP (VIEW FROM NORTH)



CHIMNEY & RAILING MONTAGE



PHOTOS TAKEN FROM ROOF OF 257 WEST 4TH STREET (JANUARY)



PHOTOS TAKE