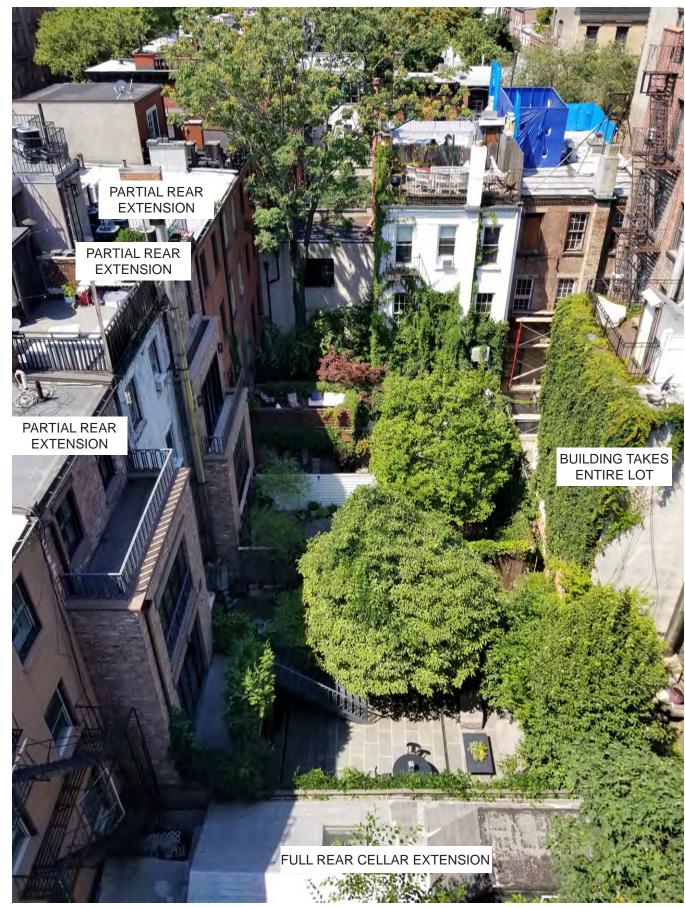

PHOTOS TAKEN FROM ROOF OF 29 CHARLES STREET (JULY)

PHOTOS TAKEN FROM ROOF OF 29 CHARLES STREET (JULY)

RENDERING

257 WEST EXISTING REAR YARD

DETERIORATED RETAINING WALL