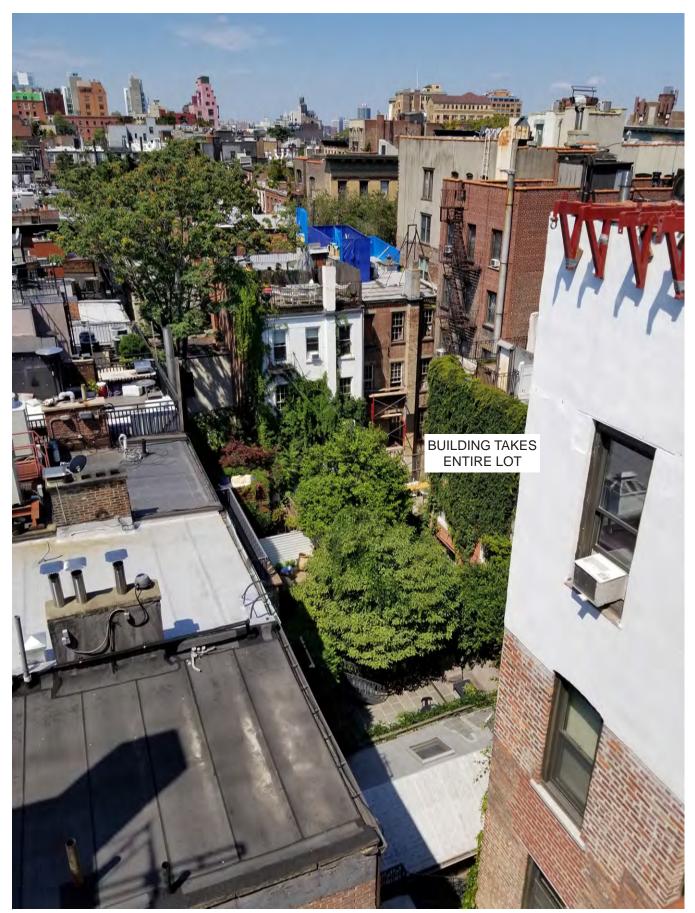

TS

WEST 4TH ST. (44'-0" NARROW)



# EXISTING ROOF FLOOR



# PROPOSED ROOF FLOOR

| WEST 4TH ST.<br>(44'-0" NARROW) |  |  |  |
|---------------------------------|--|--|--|
| WEST 4TH STREET                 |  |  |  |





PROPOSED BULKHEAD MATERIAL: WOOD COLOR: BLACK GREEN FOREST





PROPOSED BULKHEAD MATERIAL: WOOD COLOR: BLACK GREEN FOREST



CHIMNEY MOCKUP



CHIMNEY MONTAGE



CHIMNEY & BULKHEAD MOCKUP (VIEW FROM SOUTH)



CHIMNEY & BULKHEAD MONTAGE



CHIMNEY & BULKHEAD MOCKUP (MAXIMUM VISIBILTY FROM SOUTH)



CHIMNEY & BULKHEAD MONTAGE



CHIMNEY & RAILING MOCKUP (VIEW FROM NORTH)



CHIMNEY & RAILING MONTAGE



PHOTOS TAKEN FROM ROOF OF 257 WEST 4TH STREET (JANUARY)



PHOTOS TAKEN FROM ROOF OF 257 WEST 4TH STREET (JULY)



PHOTOS TAKEN FROM ROOF OF 29 CHARLES STREET (JULY)







PHOTOS TAKEN FROM ROOF OF 29 CHARLES STREET (JULY)



RENDERING



257 WEST EXISTING REAR YARD

DETERIORATED RETAINING WALL