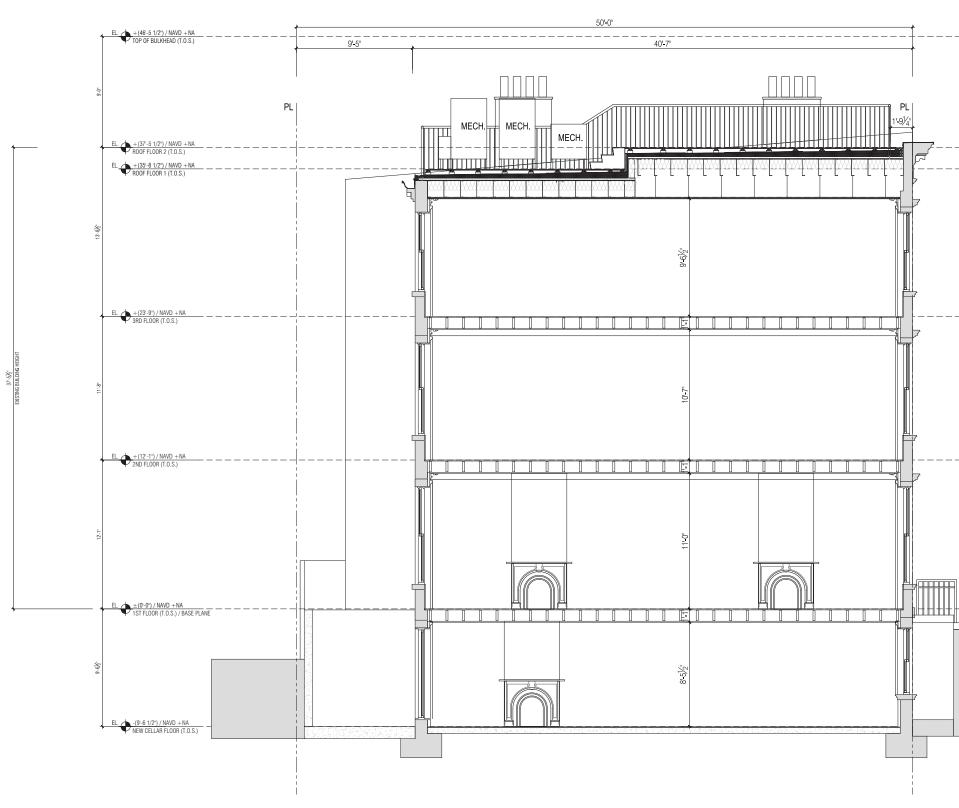

# **257 WEST 4TH STREET RESIDENCE**









**EXISTING REAR ELEVATION** 

#### FISCHER + MAKOOI ARCHITECTS

# PROPOSED REAR ELEVATION



**EXISTING SECTION** 





**PROPOSED SECTION** 





# EXISTING CELLAR



## PROPOSED CELLAR



# EXISTING 1ST FLOOR



## PROPOSED 1ST FLOOR

#### FISCHER + MAKOOI ARCHITECTS

WEST 4TH ST. (44'-0" NARROW)



# EXISTING ROOF FLOOR



# PROPOSED ROOF FLOOR

| WEST 4TH ST.<br>(44'-0" NARROW) |  |  |  |
|---------------------------------|--|--|--|
| WEST 4TH STREET                 |  |  |  |





PROPOSED BULKHEAD MATERIAL: WOOD COLOR: BLACK GREEN FOREST





PROPOSED BULKHEAD MATERIAL: WOOD COLOR: BLACK GREEN FOREST



CHIMNEY MOCKUP



CHIMNEY MONTAGE



CHIMNEY & BULKHEAD MOCKUP (VIEW FROM SOUTH)



CHIMNEY & BULKHEAD MONTAGE



CHIMNEY & BULKHEAD MOCKUP (MAXIMUM VISIBILTY FROM SOUTH)



CHIMNEY & BULKHEAD MONTAGE



CHIMNEY & RAILING MOCKUP (VIEW FROM NORTH)



CHIMNEY & RAILING MONTAG