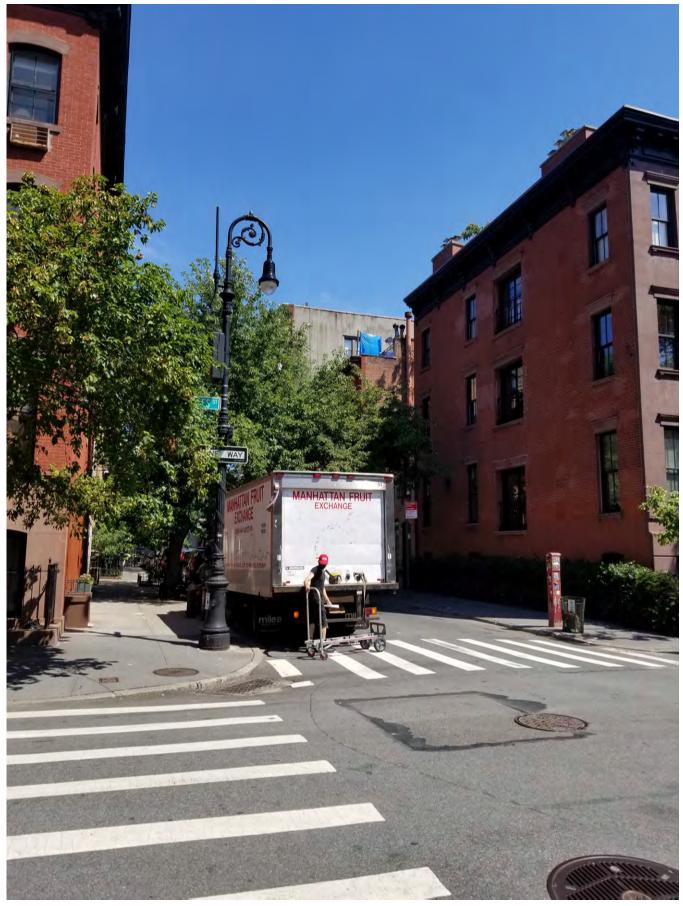

# **257 WEST 4TH STREET RESIDENCE**









**EXISTING REAR ELEVATION** 

#### FISCHER + MAKOOI ARCHITECTS

# PROPOSED REAR ELEVATION



**EXISTING SECTION** 





**PROPOSED SECTION** 





# EXISTING CELLAR



## PROPOSED CELLAR



# EXISTING 1ST FLOOR



## PROPOSED 1ST FLOOR

#### FISCHER + MAKOOI ARCHITECTS

WEST 4TH ST. (44'-0" NARROW)



# EXISTING ROOF FLOOR



# PROPOSED ROOF FLOOR

| WEST 4TH ST.<br>(44'-0" NARROW) |  |  |  |
|---------------------------------|--|--|--|
| WEST 4TH STREET                 |  |  |  |





PROPOSED BULKHEAD MATERIAL: WOOD COLOR: BLACK GREEN FOREST





PROPOSED BULKHEAD MATERIAL: WOOD COLOR: BLACK GREEN FOREST



CHIMNEY MOCKUP



CHIMNEY MONTAGE



CHIMNEY & BULKHEAD MOCKUP (VIEW FROM SOUTH)



CHIMNEY & BULKHEAD MONTAGE



CHIMNEY & BULKHEAD MOCKUP (MAXIMUM VISIBILTY FROM SOUTH)



CHIMNEY & BULKHEAD MONTAGE



CHIMNEY & RAILING MOCKUP (VIEW FROM NORTH)



CHIMNEY & RAILING MONTAGE



PHOTOS TAKEN FROM ROOF OF 257 WEST 4TH STREET (JANUARY)



PHOTOS TAKEN FROM ROOF OF 257 WEST 4TH STREET (JULY)



PHOTOS TAKEN FROM ROOF OF 29 CHARLES STREET (JULY)







PHOTOS TAKEN FROM ROOF OF 29 CHARLES STREET (JULY)



RENDERING



257 WEST EXISTING REAR YARD

DETERIORATED RETAINING WALL