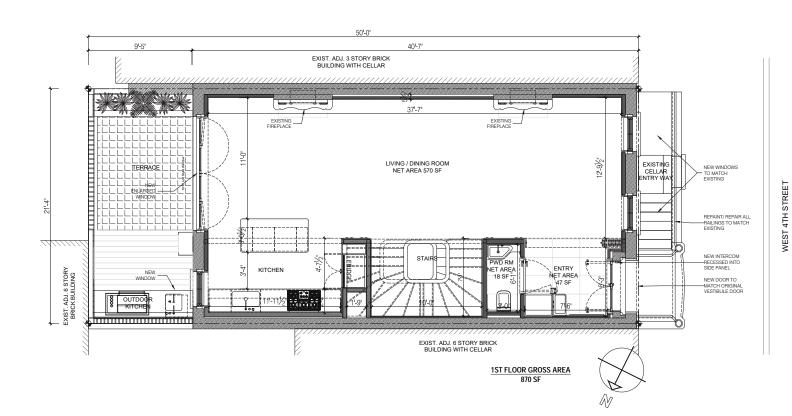

# **257 WEST 4TH STREET RESIDENCE**









**EXISTING REAR ELEVATION** 

#### FISCHER + MAKOOI ARCHITECTS

# PROPOSED REAR ELEVATION



**EXISTING SECTION** 





**PROPOSED SECTION** 





# EXISTING CELLAR



## PROPOSED CELLAR



# EXISTING 1ST FLOOR



## PROPOSED 1ST FLOOR

#### FISCHER + MAKOOI ARCHITECTS

WEST 4TH ST. (44'-0" NARROW)



# EXISTING ROOF FLOOR



# PROPOSED ROOF FLOOR

| WEST 4TH ST.<br>(44'-0" NARROW) |  |  |  |
|---------------------------------|--|--|--|
| WEST 4TH STREET                 |  |  |  |





PROPOSED BULKHEAD MATERIAL: WOOD COLOR: BLACK GREEN FOREST





PROPOSED BULKHEAD MATERIAL: WOOD COLOR: BLACK GREEN FOREST



CHIMNEY MOCKUP



CHIMNEY MONTAGE



CHIMNEY & BULKHEAD MOCKUP (VIEW FROM SOUTH)



CHIMNEY & BULKHEAD MONTAGE



CHIMNEY & BULKHEAD MOCKUP (MAXIMUM VISIBILTY FROM SOUTH)



CHIMNEY & BULKHEAD MONTAGE



CHIMNEY & RAILING MOCKUP (VIEW FROM NORTH)



CHIMNEY & RAILING MONTAGE



PHOTOS TAKEN FROM ROOF OF 257 WEST 4TH STREET (JANUARY)



PHOTOS TAKEN FROM ROOF OF 257 WEST 4TH STREET (JULY)



P