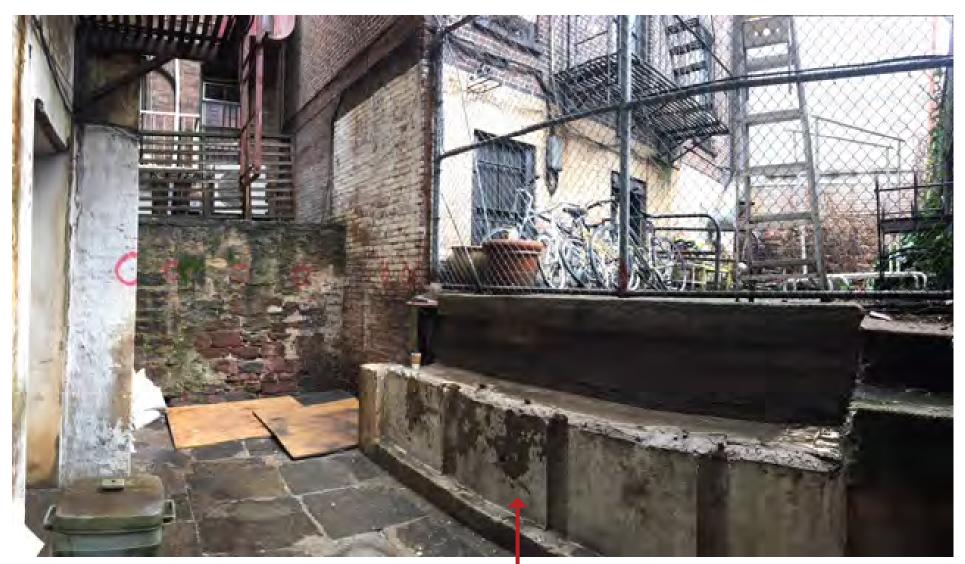

PHOTOS TAKEN FROM ROOF OF 29 CHARLES STREET (JULY)

PHOTOS TAKEN FROM ROOF OF 29 CHARLES STREET (JULY)

RENDERING

257 WEST EXISTING REAR YARD

DETERIORATED RETAINING WALL