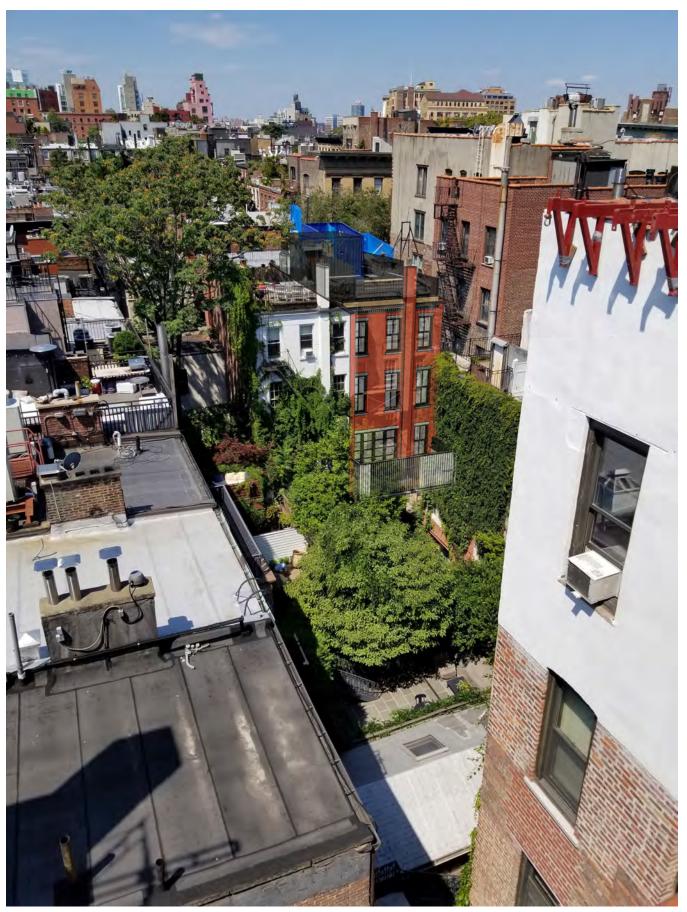

OOR



# PROPOSED ROOF FLOOR

| WEST 4TH ST.<br>(44'-0" NARROW) |  |  |  |
|---------------------------------|--|--|--|
| WEST 4TH STREET                 |  |  |  |





PROPOSED BULKHEAD MATERIAL: WOOD COLOR: BLACK GREEN FOREST





PROPOSED BULKHEAD MATERIAL: WOOD COLOR: BLACK GREEN FOREST



CHIMNEY MOCKUP



CHIMNEY MONTAGE



CHIMNEY & BULKHEAD MOCKUP (VIEW FROM SOUTH)



CHIMNEY & BULKHEAD MONTAGE



CHIMNEY & BULKHEAD MOCKUP (MAXIMUM VISIBILTY FROM SOUTH)



CHIMNEY & BULKHEAD MONTAGE



CHIMNEY & RAILING MOCKUP (VIEW FROM NORTH)



CHIMNEY & RAILING MONTAGE



PHOTOS TAKEN FROM ROOF OF 257 WEST 4TH STREET (JANUARY)



PHOTOS TAKEN FROM ROOF OF 257 WEST 4TH STREET (JULY)



PHOTOS TAKEN FROM ROOF OF 29 CHARLES STREET (JULY)







PHOTOS TAKEN FROM ROOF OF 29 CHARLES STREET (JULY)



RENDERING



257 WEST EXISTING REAR YARD

DETERIORATED RETAINING WALL