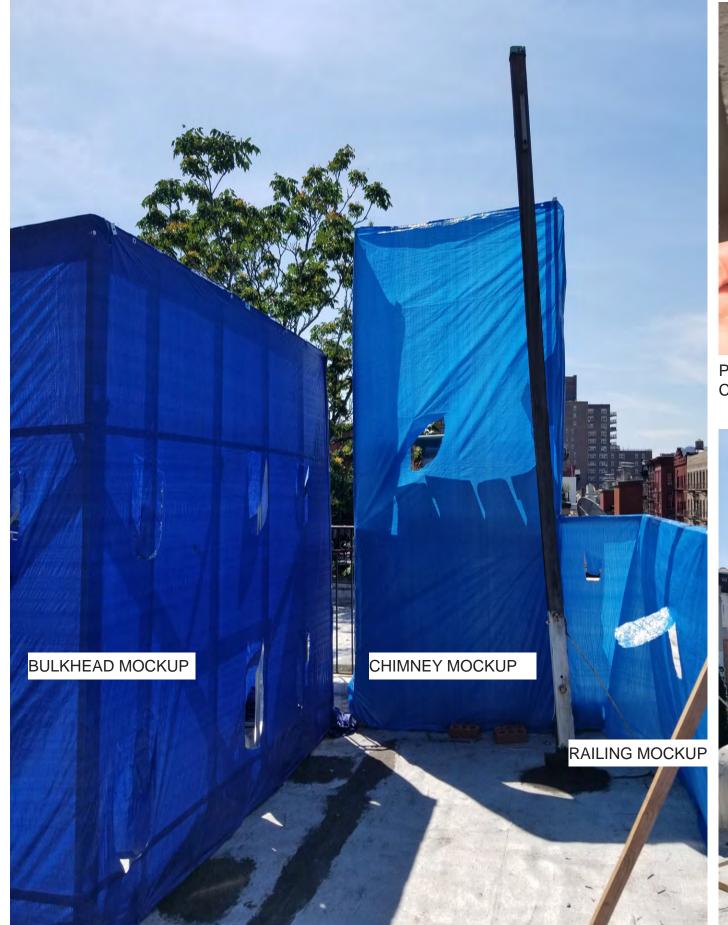

PROPOSED BULKHEAD MATERIAL: WOOD COLOR: BLACK GREEN FOREST

CHIMNEY MOCKUP

CHIMNEY MONTAGE

CHIMNEY & BULKHEAD MOCKUP (VIEW FROM SOUTH)

CHIMNEY & BULKHEAD MONTAGE

CHIMNEY & BULKHEAD MOCKUP (MAXIMUM VISIBILTY FROM SOUTH)

CHIMNEY & BULKHEAD MONTAGE

CHIMNEY & RAILING MOCKUP (VIEW FROM NORTH)

CHIMNEY & RAILING MONTAGE

PHOTOS TAKEN FROM ROOF OF 257 WEST 4TH STREET (JANUARY)

PHOTOS TAKEN FROM ROOF OF 257 WEST 4TH STREET (JULY)