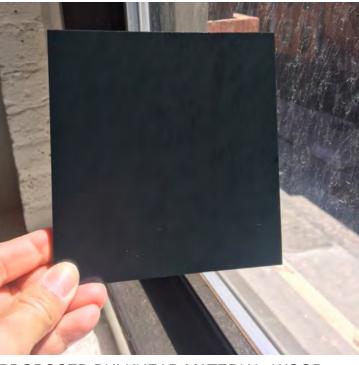

# PROPOSED ROOF FLOOR

| WEST 4TH ST.<br>(44'-0" NARROW) |  |  |  |
|---------------------------------|--|--|--|
| WEST 4TH STREET                 |  |  |  |

PROPOSED BULKHEAD MATERIAL: WOOD COLOR: BLACK GREEN FOREST

PROPOSED BULKHEAD MATERIAL: WOOD COLOR: BLACK GREEN FOREST

CHIMNEY MOCKUP

CHIMNEY MONTAGE

CHIMNEY & BULKHEAD MOCKUP (VIEW FROM SOUTH)

CHIMNEY & BULKHEAD MONTAGE

CHIMNEY & BULKHEAD MOCKUP (MAXIMUM VISIBILTY FROM SOUTH)