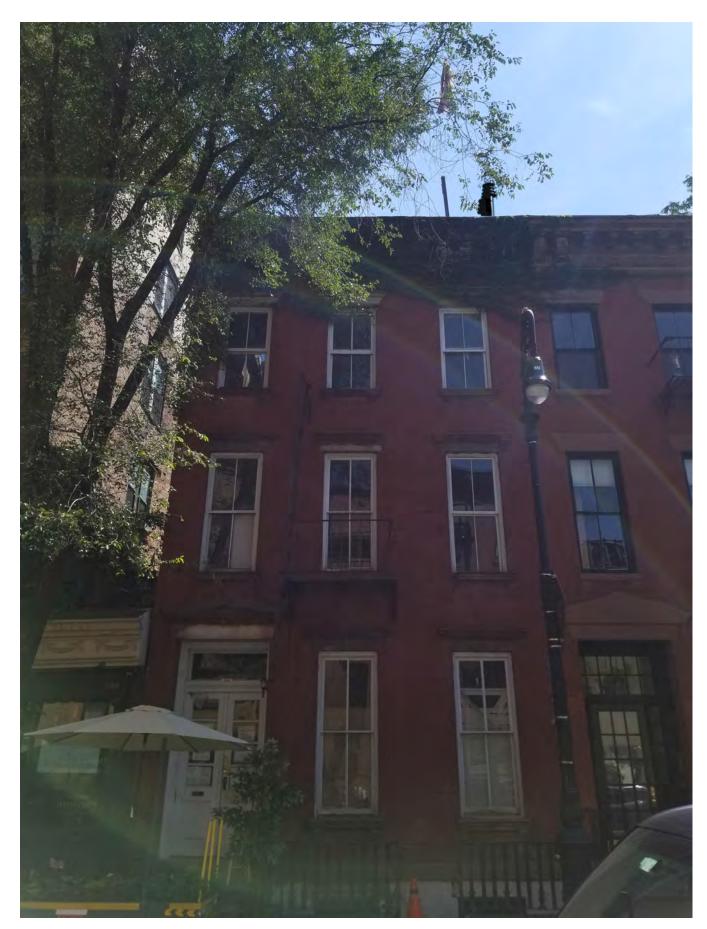

# **257 WEST 4TH STREET RESIDENCE**

**EXISTING REAR ELEVATION** 

#### FISCHER + MAKOOI ARCHITECTS

WEST 4TH ST. (44'-0" NARROW)