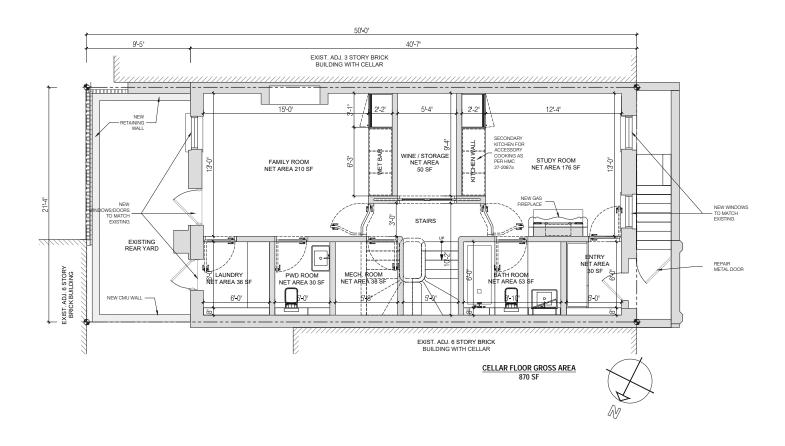

# **257 WEST 4TH STREET RESIDENCE**









**EXISTING REAR ELEVATION** 

#### FISCHER + MAKOOI ARCHITECTS

# PROPOSED REAR ELEVATION



**EXISTING SECTION** 





**PROPOSED SECTION** 





# EXISTING CELLAR



## PROPOSED CELLAR



# EXISTING 1ST FLOOR



## PROPOSED 1ST FLOOR

#### FISCHER + MAKOOI ARCHITECTS

WEST 4TH ST. (44'-0" NARROW)



# EXISTING ROOF FLOOR



# PROPOSED ROOF FLOOR

| WEST 4TH ST.<br>(44'-0" NARROW) |  |  |  |
|---------------------------------|--|--|--|
| WEST 4TH STREET                 |  |  |  |





PROPOSED BULKHEAD MATERIAL: WOOD COLOR: BLACK GREEN FOREST





PROPOSED BULKHEAD MATERIAL: WOOD COLOR: BLACK GREEN FOREST



CHIMNEY MOCKUP



CHIMNEY MONTAGE



CHIMNEY & BULKHEAD MOCKUP (VIEW FROM SOUTH)



CHIMNEY & BULKHEAD MONTAGE



CHIMNEY & BULKHEAD MOCKUP (MAXIMUM VISIBILTY FROM SOUTH)



CHIMNEY & BULKHEAD MONTAGE



CHIMNEY & RAILING MOCKUP (VIEW FROM NORTH)



CHIMNEY & RAILING MONTAGE



PHOTOS TAKEN FROM ROOF OF 257 WEST 4TH STREET (JA