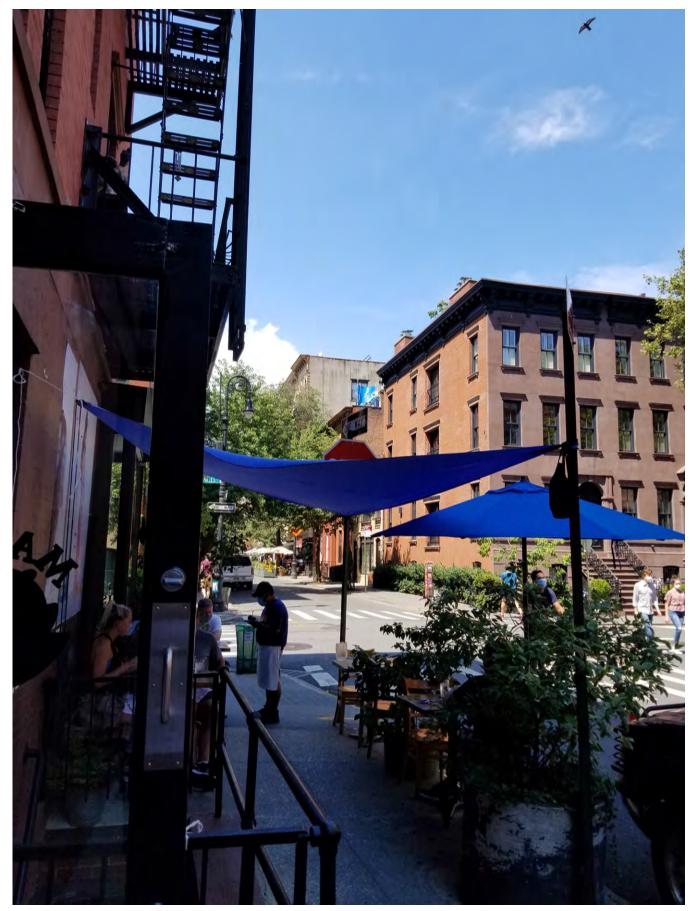

PHOTOS TAKEN FROM ROOF OF 29 CHARLES STREET (JULY)

PHOTOS TAKEN FROM ROOF OF 29 CHARLES STREET (JULY)

RENDERING

257 WEST EXISTING REAR YARD

DETERIORATED RETAINING WALL