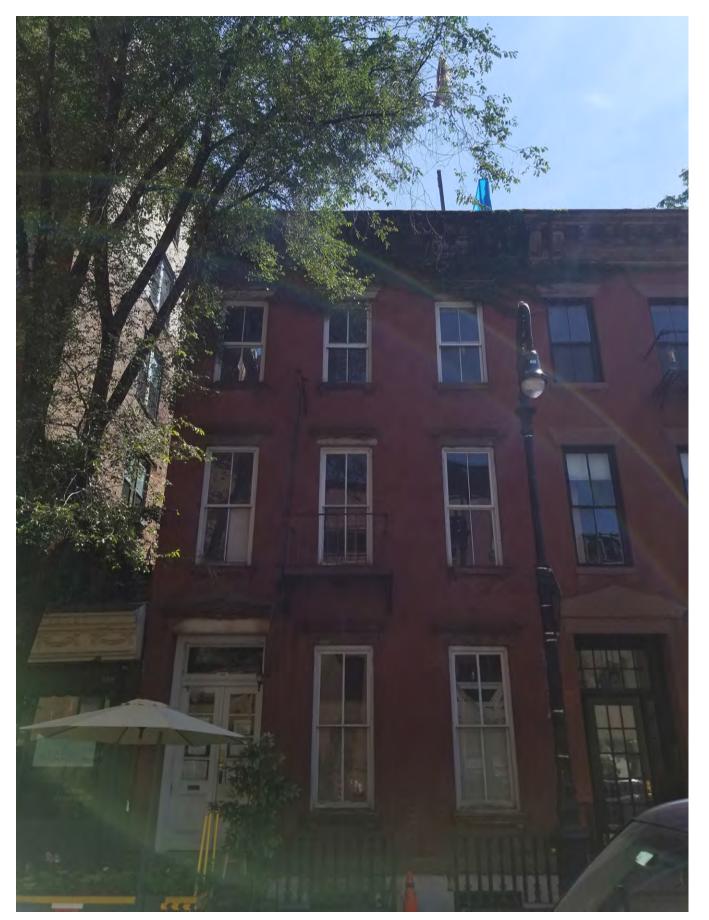

CHIMNEY & BULKHEAD MONTAGE

CHIMNEY & RAILING MOCKUP (VIEW FROM NORTH)

CHIMNEY & RAILING MONTAGE

PHOTOS TAKEN FROM ROOF OF 257 WEST 4TH STREET (JANUARY)

PHOTOS TAKEN FROM ROOF OF 257 WEST 4TH STREET (JULY)

PHOTOS TAKEN FROM ROOF OF 29 CHARLES STREET (JULY)

PHOTOS TAKEN FROM ROOF OF 29 CHARLES STREET (JULY)

RENDERING

257 WEST EXISTING REAR YARD

DETERIORATED RETAINING WALL