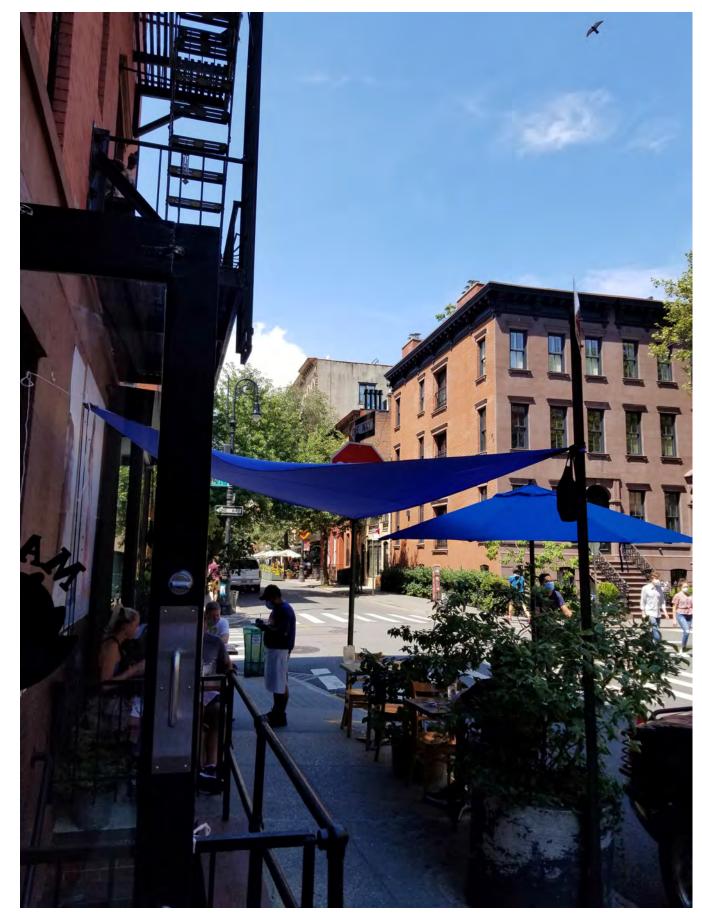

*









**EXISTING REAR ELEVATION** 

#### FISCHER + MAKOOI ARCHITECTS

# PROPOSED REAR ELEVATION



**EXISTING SECTION** 





**PROPOSED SECTION** 





# EXISTING CELLAR



## PROPOSED CELLAR



# EXISTING 1ST FLOOR



## PROPOSED 1ST FLOOR

#### FISCHER + MAKOOI ARCHITECTS

WEST 4TH ST. (44'-0" NARROW)



# EXISTING ROOF FLOOR



# PROPOSED ROOF FLOOR

| WEST 4TH ST.<br>(44'-0" NARROW) |  |  |  |
|---------------------------------|--|--|--|
| WEST 4TH STREET                 |  |  |  |





PROPOSED BULKHEAD MATERIAL: WOOD COLOR: BLACK GREEN FOREST





PROPOSED BULKHEAD MATERIAL: WOOD COLOR: BLACK GREEN FOREST



CHIMNEY MOCKUP



CHIMNEY MONTAGE



CHIMNEY & BULKHEAD MOCKUP (VIEW FROM SOUTH)



CHIMNEY & BULKHEAD MONTAGE



CHIMNEY & BULKHEAD MOCKUP (MAXIMUM VISIBILTY FROM SOUTH)



CHIMNEY & BULKHEAD MONTAGE



CHIMNEY & RAILING MOCKUP (VIEW FROM NORTH)



CHIMNEY & RAILING MONTAGE



PHOTOS TAKEN FROM ROOF OF 257 WEST 4TH STREET (JANUARY)



PHOTOS TAKEN FROM ROOF OF 257 WEST 4TH STREET (JULY)



PHOTOS TAKEN FROM ROOF OF 29 CHARLES STREET (JULY)







PHOTOS TAKEN FROM ROOF OF 29 CHARLES STREET (JULY)



RENDERING



257 WEST EXISTING REAR YARD

DETERIORATED RETAINING WALL