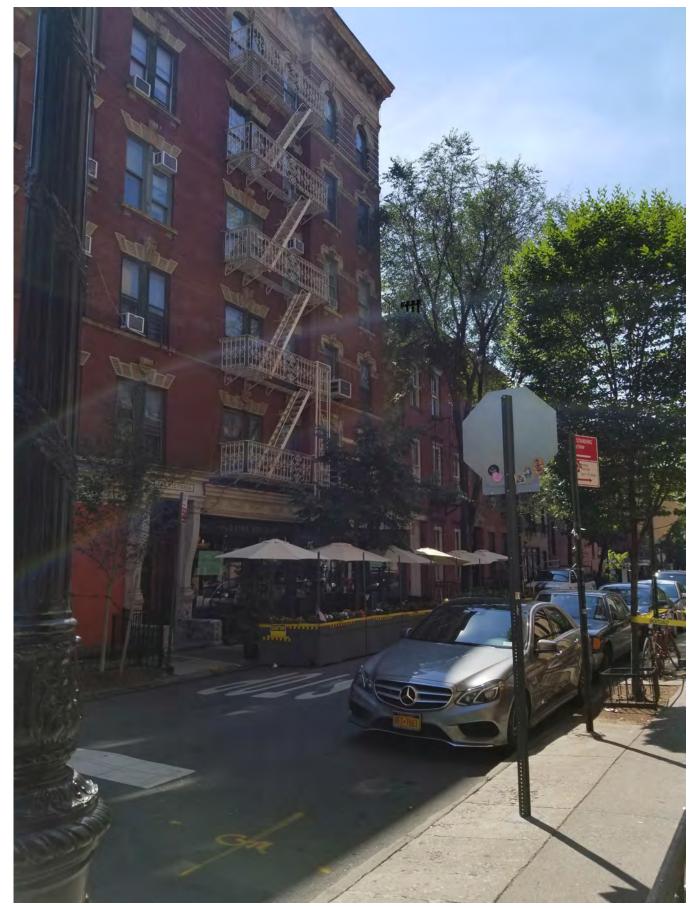

PROPOSED REAR ELEVATION



**EXISTING SECTION** 





**PROPOSED SECTION** 





# EXISTING CELLAR



## PROPOSED CELLAR



# EXISTING 1ST FLOOR



## PROPOSED 1ST FLOOR

#### FISCHER + MAKOOI ARCHITECTS

WEST 4TH ST. (44'-0" NARROW)



# EXISTING ROOF FLOOR



# PROPOSED ROOF FLOOR

| WEST 4TH ST.<br>(44'-0" NARROW) |  |  |  |
|---------------------------------|--|--|--|
| WEST 4TH STREET                 |  |  |  |





PROPOSED BULKHEAD MATERIAL: WOOD COLOR: BLACK GREEN FOREST





PROPOSED BULKHEAD MATERIAL: WOOD COLOR: BLACK GREEN FOREST



CHIMNEY MOCKUP



CHIMNEY MONTAGE



CHIMNEY & BULKHEAD MOCKUP (VIEW FROM SOUTH)



CHIMNEY & BULKHEAD MONTAGE



CHIMNEY & BULKHEAD MOCKUP (MAXIMUM VISIBILTY FROM SOUTH)



CHIMNEY & BULKHEAD MONTAGE



CHIMNEY & RAILING MOCKUP (VIEW FROM NORTH)



CHIMNEY & RAILING MONTAGE



PHOTOS TAKEN FROM ROOF OF 257 WEST 4TH STREET (JANUARY)



PHOTOS TAKEN FROM ROOF OF 257 WEST 4TH STREET (JULY)



PHOTOS TAKEN FROM ROOF OF 29 CHARLES STREET (JULY)







PHOTOS TAKEN FROM ROOF OF 29 CHARLES STREET (JULY)



RENDERING



257 WEST EXISTING REAR YARD

DETERIORATED RETAINING WALL