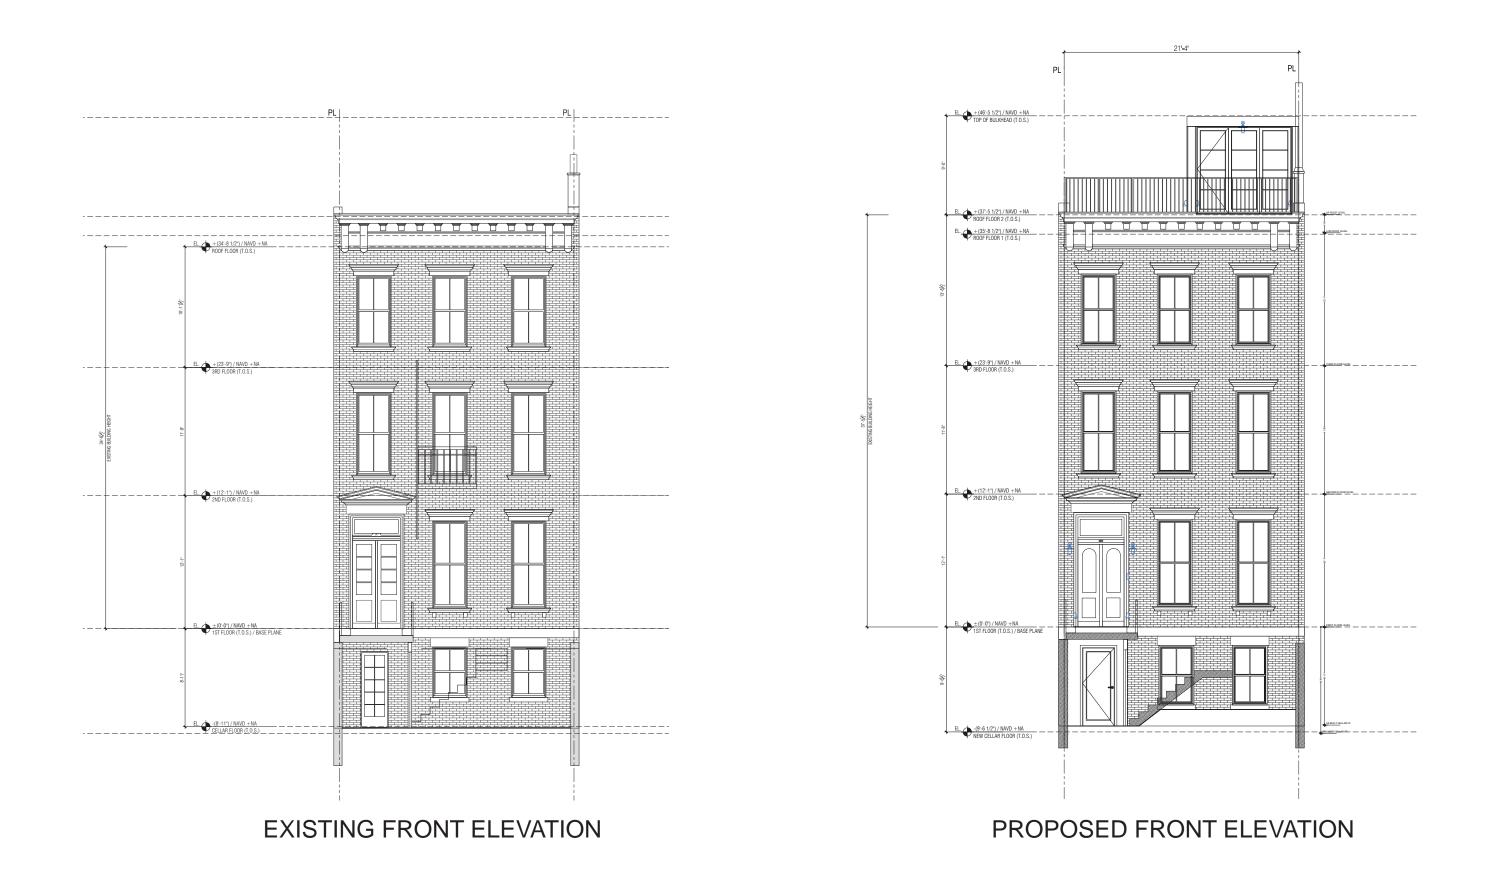

# **257 WEST 4TH STREET RESIDENCE**

**EXISTING REAR ELEVATION** 

# PROPOSED REAR ELEVATION

**EXISTING SECTION** 

**PROPOSED SECTION** 