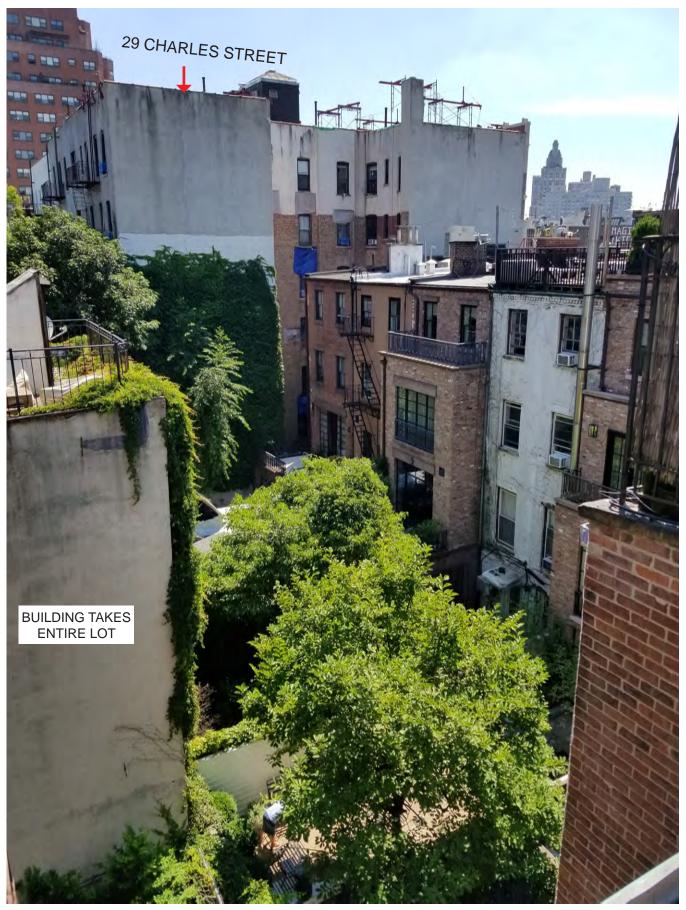

PHOTOS TAKEN FROM ROOF OF 29 CHARLES STREET (JULY)

PHOTOS TAKEN FROM ROOF OF 29 CHARLES STREET (JULY)

RENDERING

257 WEST EXISTING REAR YARD

DETERIORATED RETAINING WALL