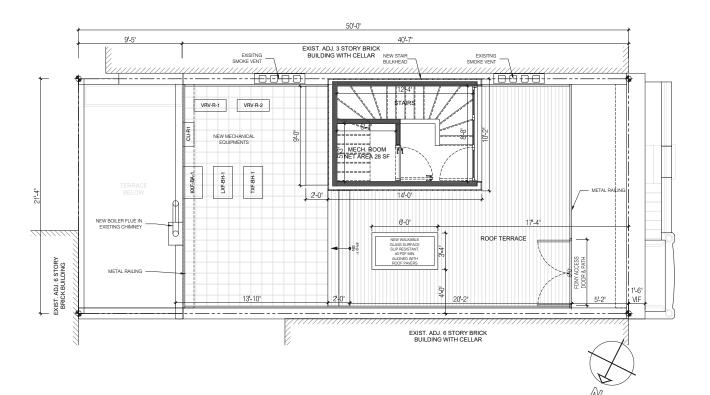

# EXISTING ROOF FLOOR

# PROPOSED ROOF FLOOR

| WEST 4TH ST.<br>(44'-0" NARROW) |  |  |  |
|---------------------------------|--|--|--|
| WEST 4TH STREET                 |  |  |  |

PROPOSED BULKHEAD MATERIAL: WOOD COLOR: BLACK GREEN FOREST