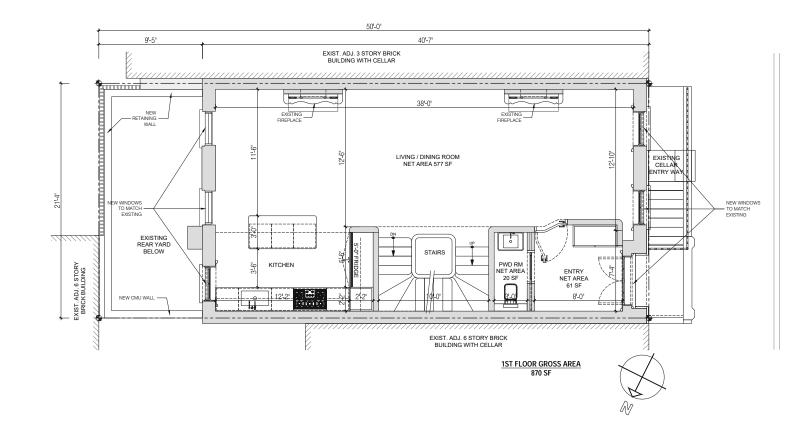

# **257 WEST 4TH STREET RESIDENCE**









**EXISTING REAR ELEVATION** 

#### FISCHER + MAKOOI ARCHITECTS

# PROPOSED REAR ELEVATION



**EXISTING SECTION** 





**PROPOSED SECTION** 





# EXISTING CELLAR



## PROPOSED CELLAR



# EXISTING 1ST FLOOR



## PROPOSED 1ST FLOOR

#### FISCHER + MAKOOI ARCHITECTS

WEST 4TH ST. (44'-0" NARROW)



# EXISTING ROOF FLOOR



# PROPOSED ROOF FLOOR

| WEST 4TH ST.<br>(44'-0" NARROW) |  |  |  |
|---------------------------------|--|--|--|
| WEST 4TH STREET                 |  |  |  |





PROPOSED BULKHEAD MATERIAL: WOOD COLOR: BLACK GREEN FOREST





PROPOSED BULKHEAD MATERIAL: WOOD COLOR: BLACK GREEN FOREST



CHIMNEY MOCKUP



CHIMNEY MONTAGE



CHIMNEY & BULKHEAD MOCKUP (VIEW FROM SOUTH)



CHIMNEY & BULKHEAD MONTAGE



CHIMNEY & BULKHEAD MOCKUP (MAXIMUM VISIBILTY FROM SOUTH)



CHIMNEY & BULKHEAD MONTAGE



CHIMNEY & RAILING MOCKUP (VIEW FROM NORTH)



CHIMNEY & RAILING MONTAGE



PHOTOS TAKEN FROM ROOF OF 257 WEST 4TH STREET (JANUARY)



PHOTOS TAKEN FROM ROOF OF 257 WES