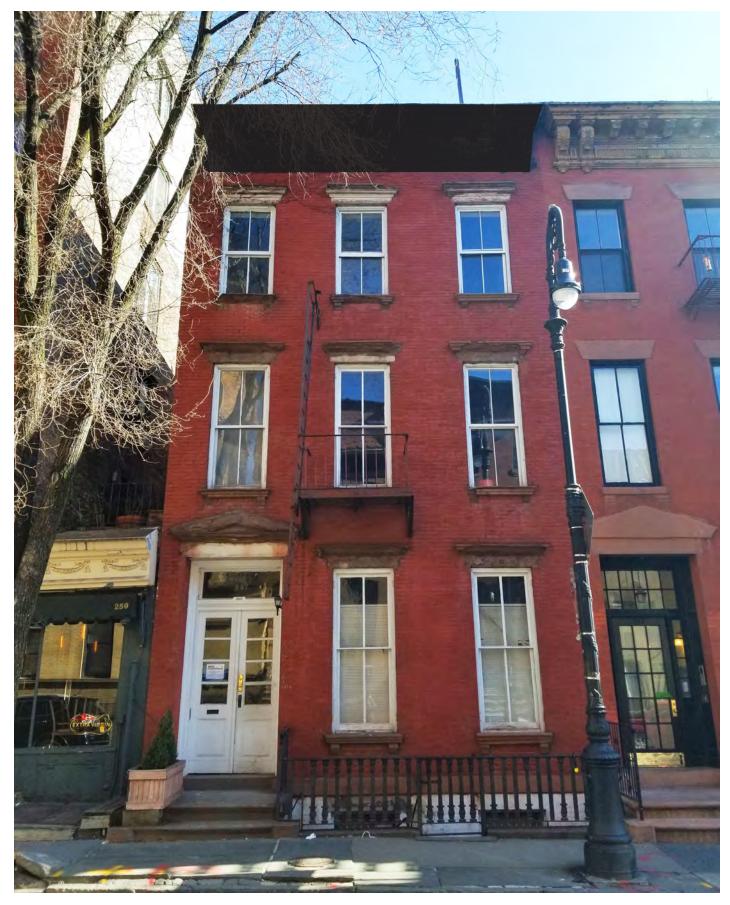

# **257 WEST 4TH STREET RESIDENCE**

**EXISTING REAR ELEVATION** 

#### FISCHER + MAKOOI ARCHITECTS