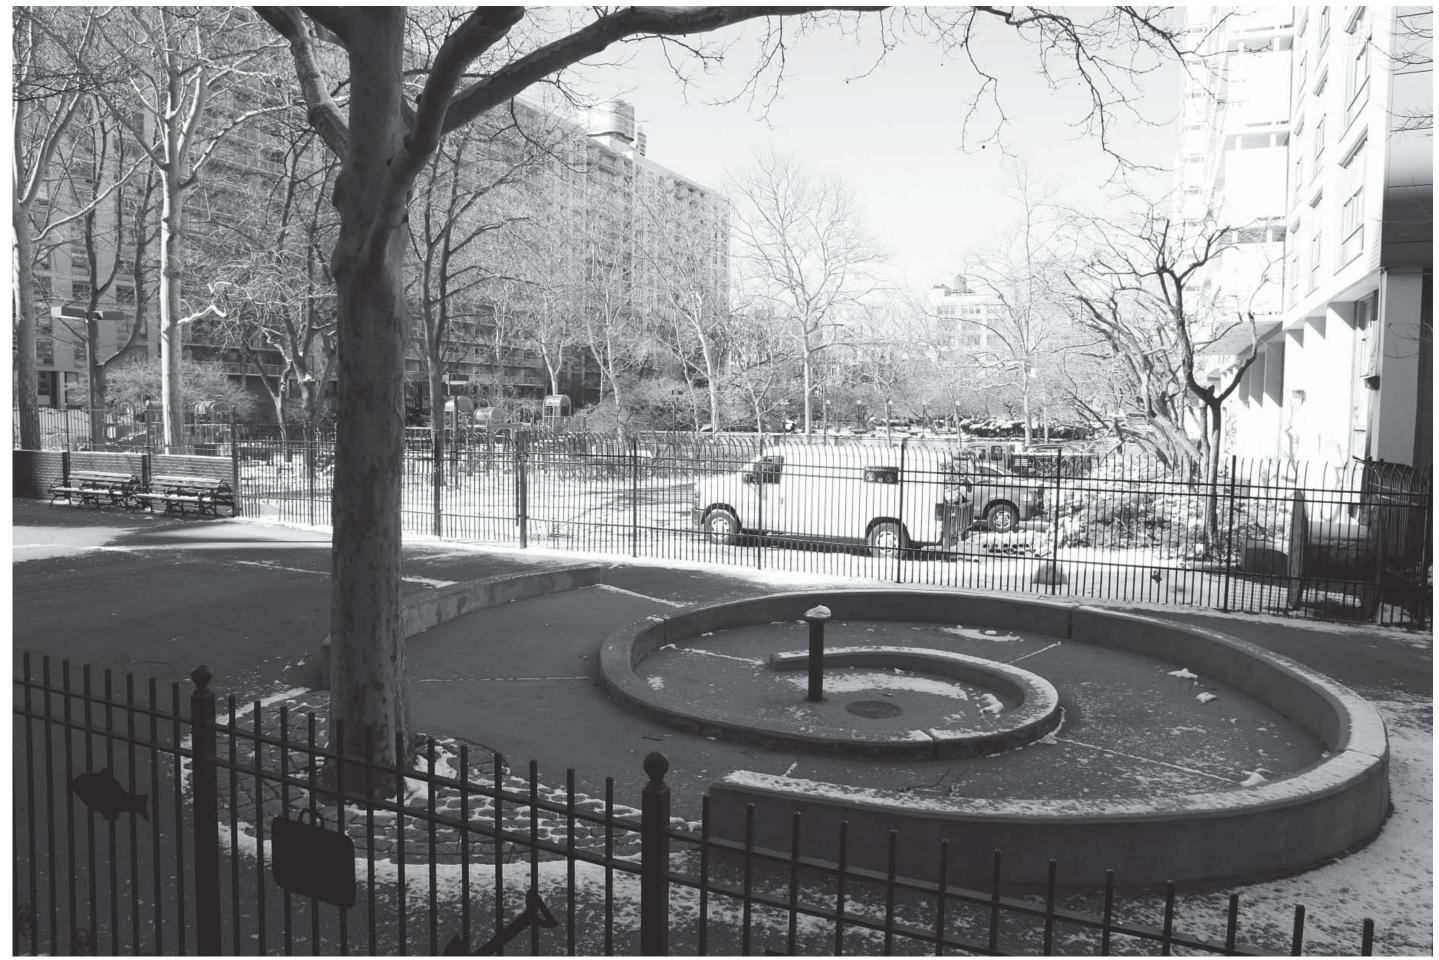

LGA GARDEN EXISTING

LGA GARDEN PROPOSED

GREENE STREET WALK PROPOSED

TODDLER PLAYGROUND EXISTING

TODDLER PLAYGROUND PROPOSED

DOG RUN EXISTING

DOG RUN PROPOSED

HOUSTON STREET EXISTING