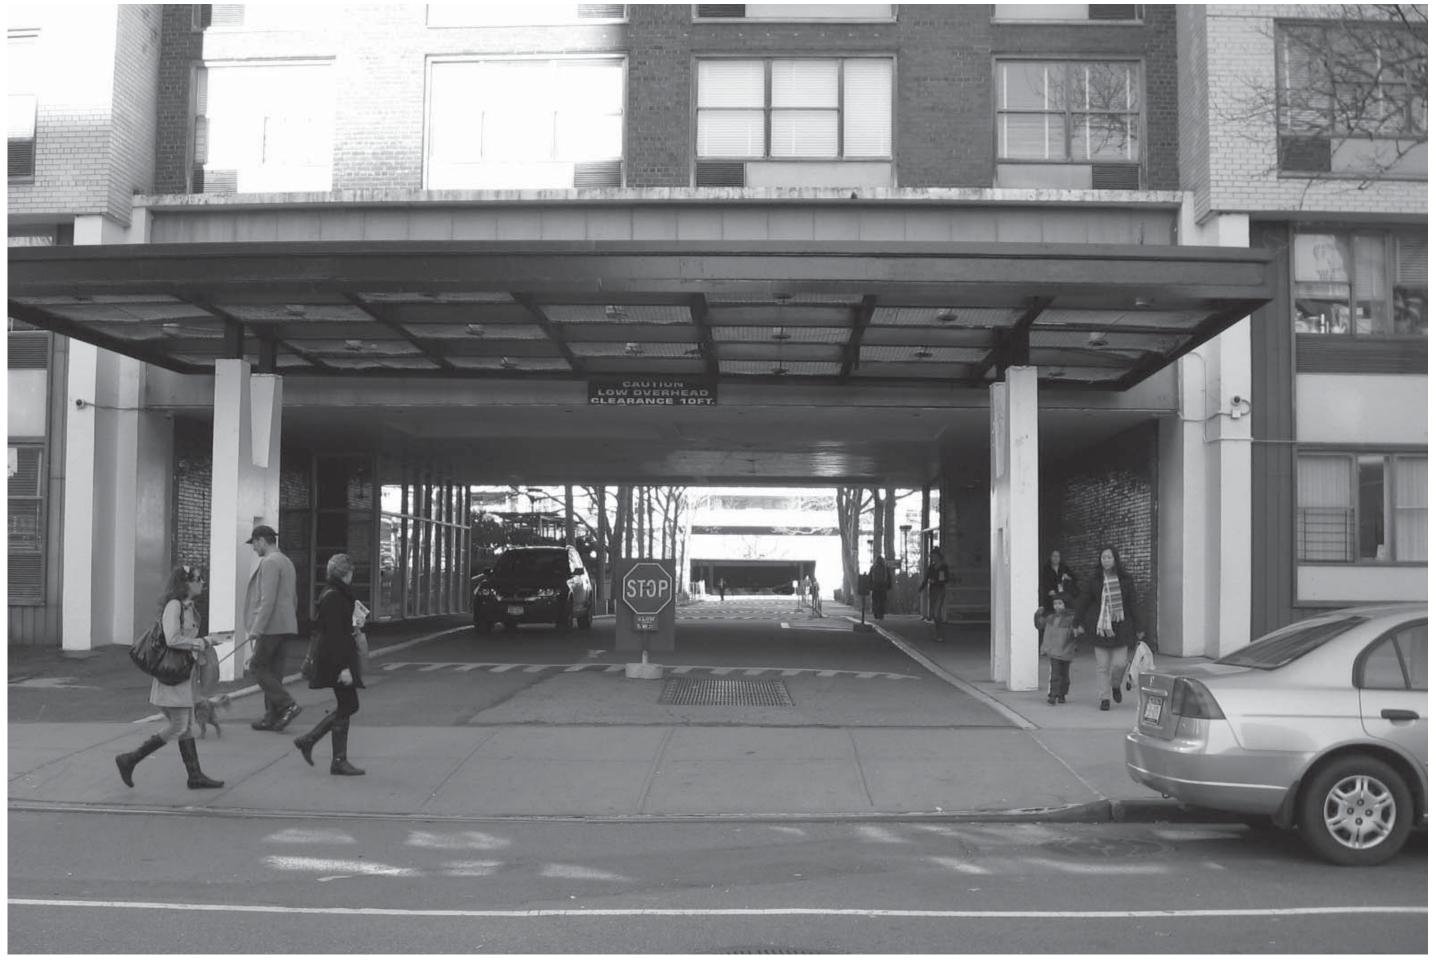

HOUSTON STREET PROPOSED 20

OAK GROVE EXISTING

OAK GROVE PROPOSED

WSV PORTAL 1 EXISTING

## 3/14 PREVIEW

WSV PORTAL 1 PROPOSED

MERCER PLAZA EXISTING 25

MERCER PLAZA PROPOSED

26

LGA PLAZA EXISTING

LGA PLAZA PROPOSED

WSV DIAGONAL VIEW EXISTING