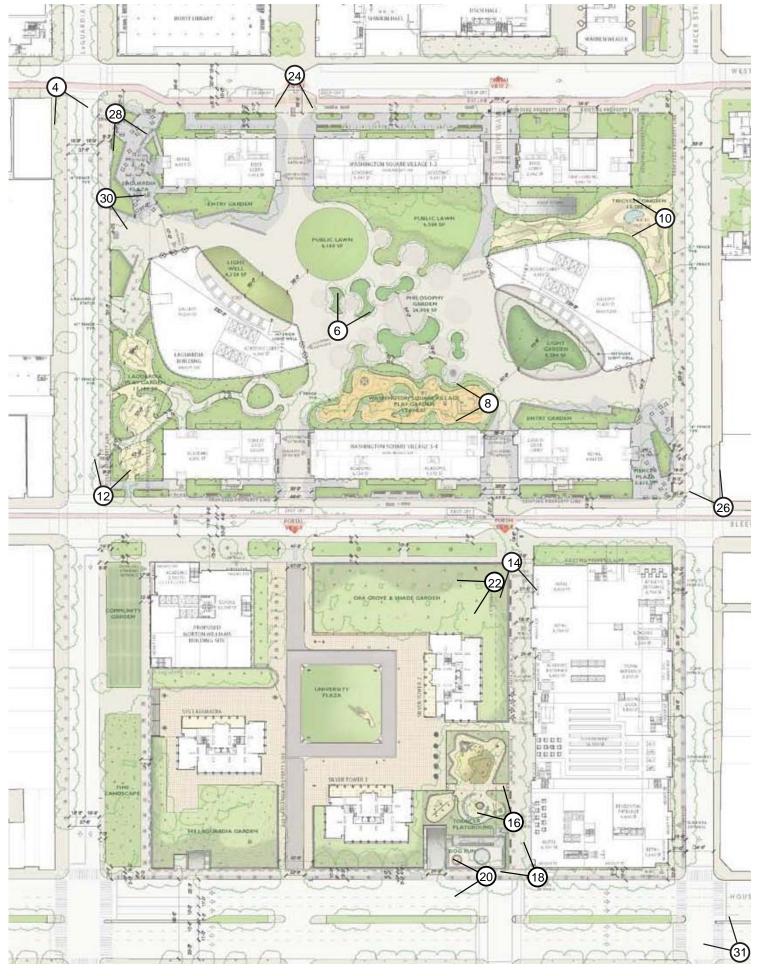

## **OUTREACH VIEWS**

MARCH 14<sup>TH</sup> 2011

PAGE NUMBERS OF PROPOSED VIEWS

LAGUARDIA PLACE PROPOSED

PHILOSOPHY GARDEN EXISTING 5

PHILOSOPHY GARDEN PROPOSED 6

WSV PLAYGROUND PROPOSED

TRICYCLE GARDEN PROPOSED

LGA GARDEN EXISTING

LGA GARDEN PROPOSED

GREENE STREET WALK PROPOSED

TODDLER PLAYGROUND EXISTING

TODDLER PLAYGROUND PROPOSED

DOG RUN EXISTING

DOG RUN PROPOSED

HOUSTON STREET EXISTING

HOUSTON STREET PROPOSED 20

OAK GROVE EXISTING

OAK GROVE PROPOSED

WSV PORTAL 1 EXISTING

## 3/14 PREVIEW

WSV PORTAL 1 PROPOSED

MERCER PLAZA EXISTING 25

MERCER PLAZA PROPOSED

26

LGA PLAZA EXISTING

LGA PLAZA PROPOSED

WSV DIAGONAL VIEW EXISTING

WSV DIAGONAL VIEW PROPOSED

GRIMSHAW | MVVA | TOSHIKO MORI OUTREACH VIEWS NYU 2031 | MARCH 14TH 2011