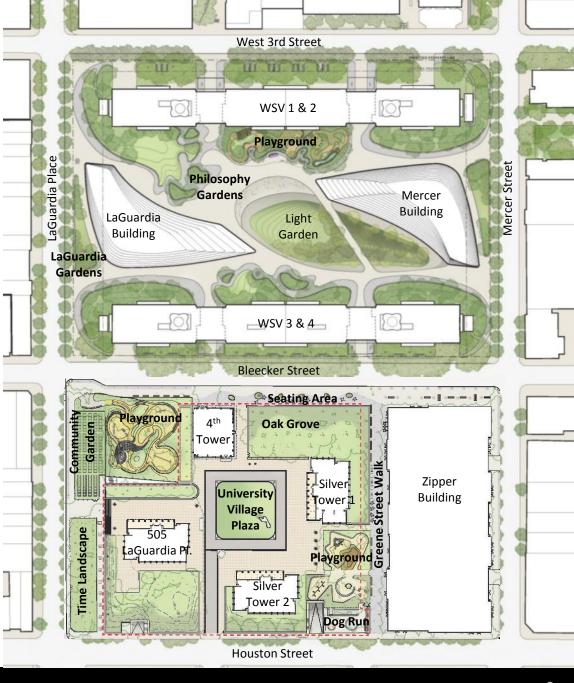

### **Proposed Site Plan**

- Accessible Open Space At-Grade
- Welcoming Entrances
- Green Pedestrian Realm
- New Connections to the Street