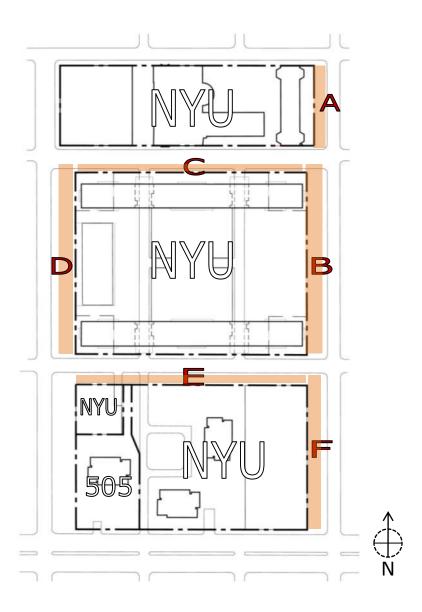

## **Demapping of NYC Streets**

| Block           | DOT Strip Description                                                                                                                                                                                        |
|-----------------|--------------------------------------------------------------------------------------------------------------------------------------------------------------------------------------------------------------|
| Education Block |                                                                                                                                                                                                              |
| 535             | Mercer Street (A) NYU Cogen/Mercer Plaza (Bleecker Street to West 3rd Street)                                                                                                                                |
| North Block     |                                                                                                                                                                                                              |
| 533             | Mercer Street (B) (Bleecker Street to West 3 <sup>rd</sup> Street)  West 3 <sup>rd</sup> Street (C) (LaGuardia Place to Mercer Street)  LaGuardia Place (D) (Bleecker Street to West 3 <sup>rd</sup> Street) |
| South Block     |                                                                                                                                                                                                              |
| 524             | Bleecker Street (E) (LaGuardia Place to Mercer Street)  Mercer Street (F) (Houston Street to Bleecker Street)                                                                                                |