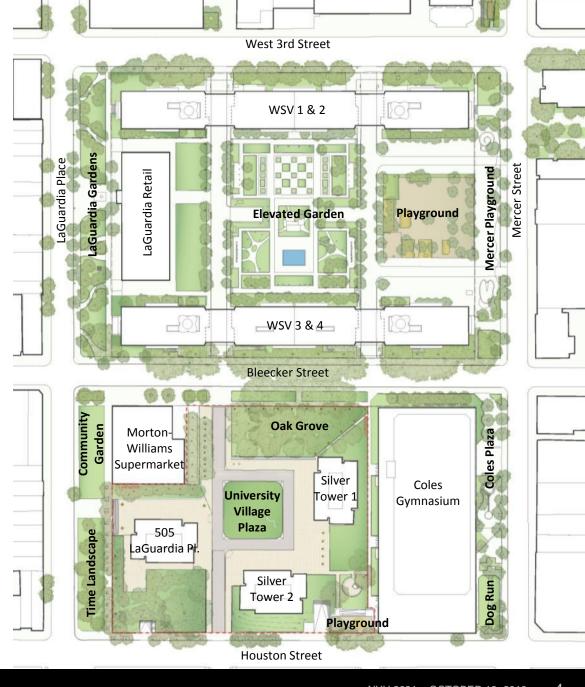

## **Existing Conditions**

# **Existing Conditions**

- Elevated Garden
- Site Impenetrability
- Under-utilized open space
- Separation from Street