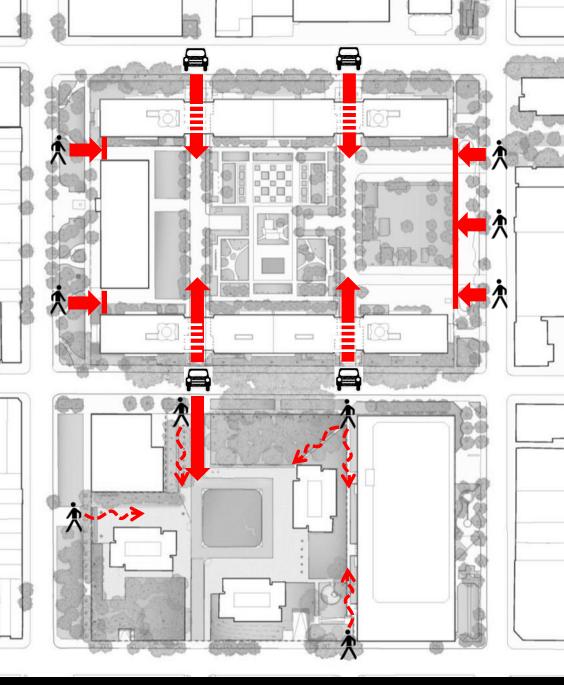

### **Proposed Site Plan**

- Accessible Open Space At-Grade
- Welcoming Entrances
- Green Pedestrian Realm
- New Connections to the Street