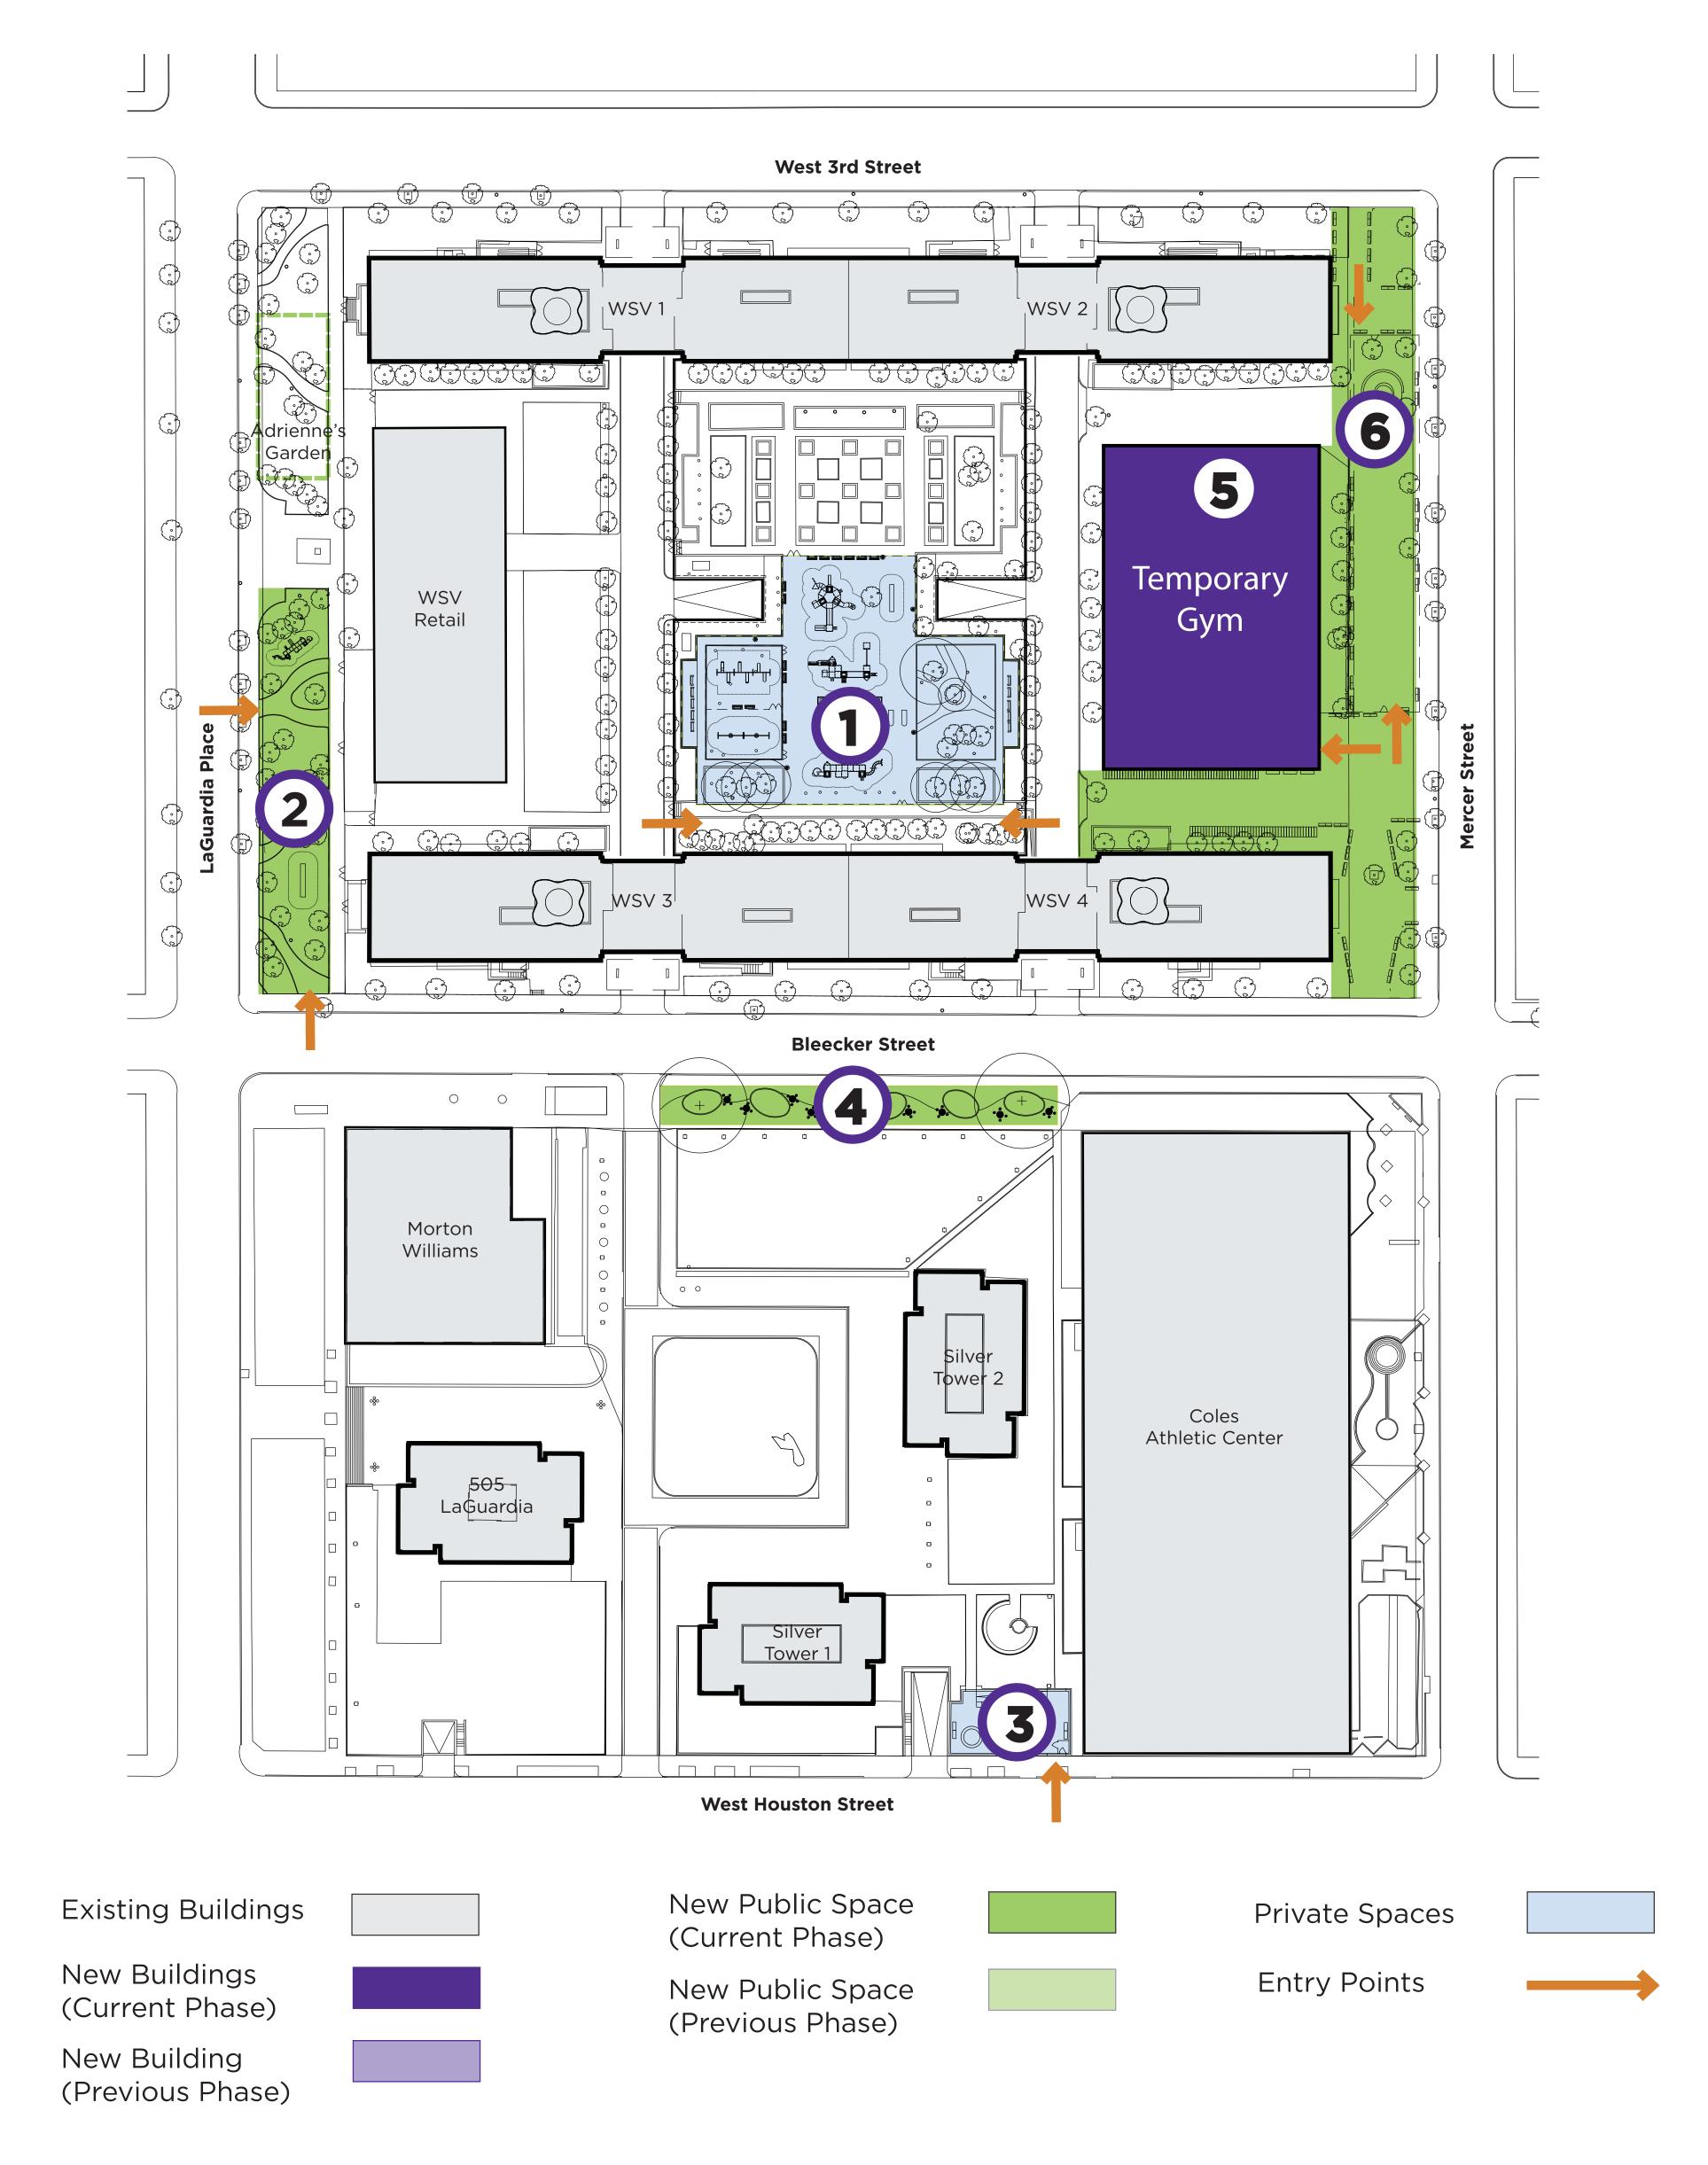

### Temporary Gym & Open Space

2013 2014 2015 2016 2017 2018 2019 2020 2021 2022 2023 2024 2025 2026 2027 2028 2029 2030 2031

- 1 Relocate playground in Washington Square Village above garage (Estimated construction time, 9 months)
- 2 Create temporary play area and plaza on LaGuardia Place (9 months)
- ③ Relocate dog run to University Village (9 months)
- 4 Create new seating area along Bleecker Street south (9 months)
- 5 Construct temporary gym facility at location of former Washington Square Village Playground (9 months)
- 6 Create new plazas at the north and south end of block and renovate Mercer Playground (9 months)