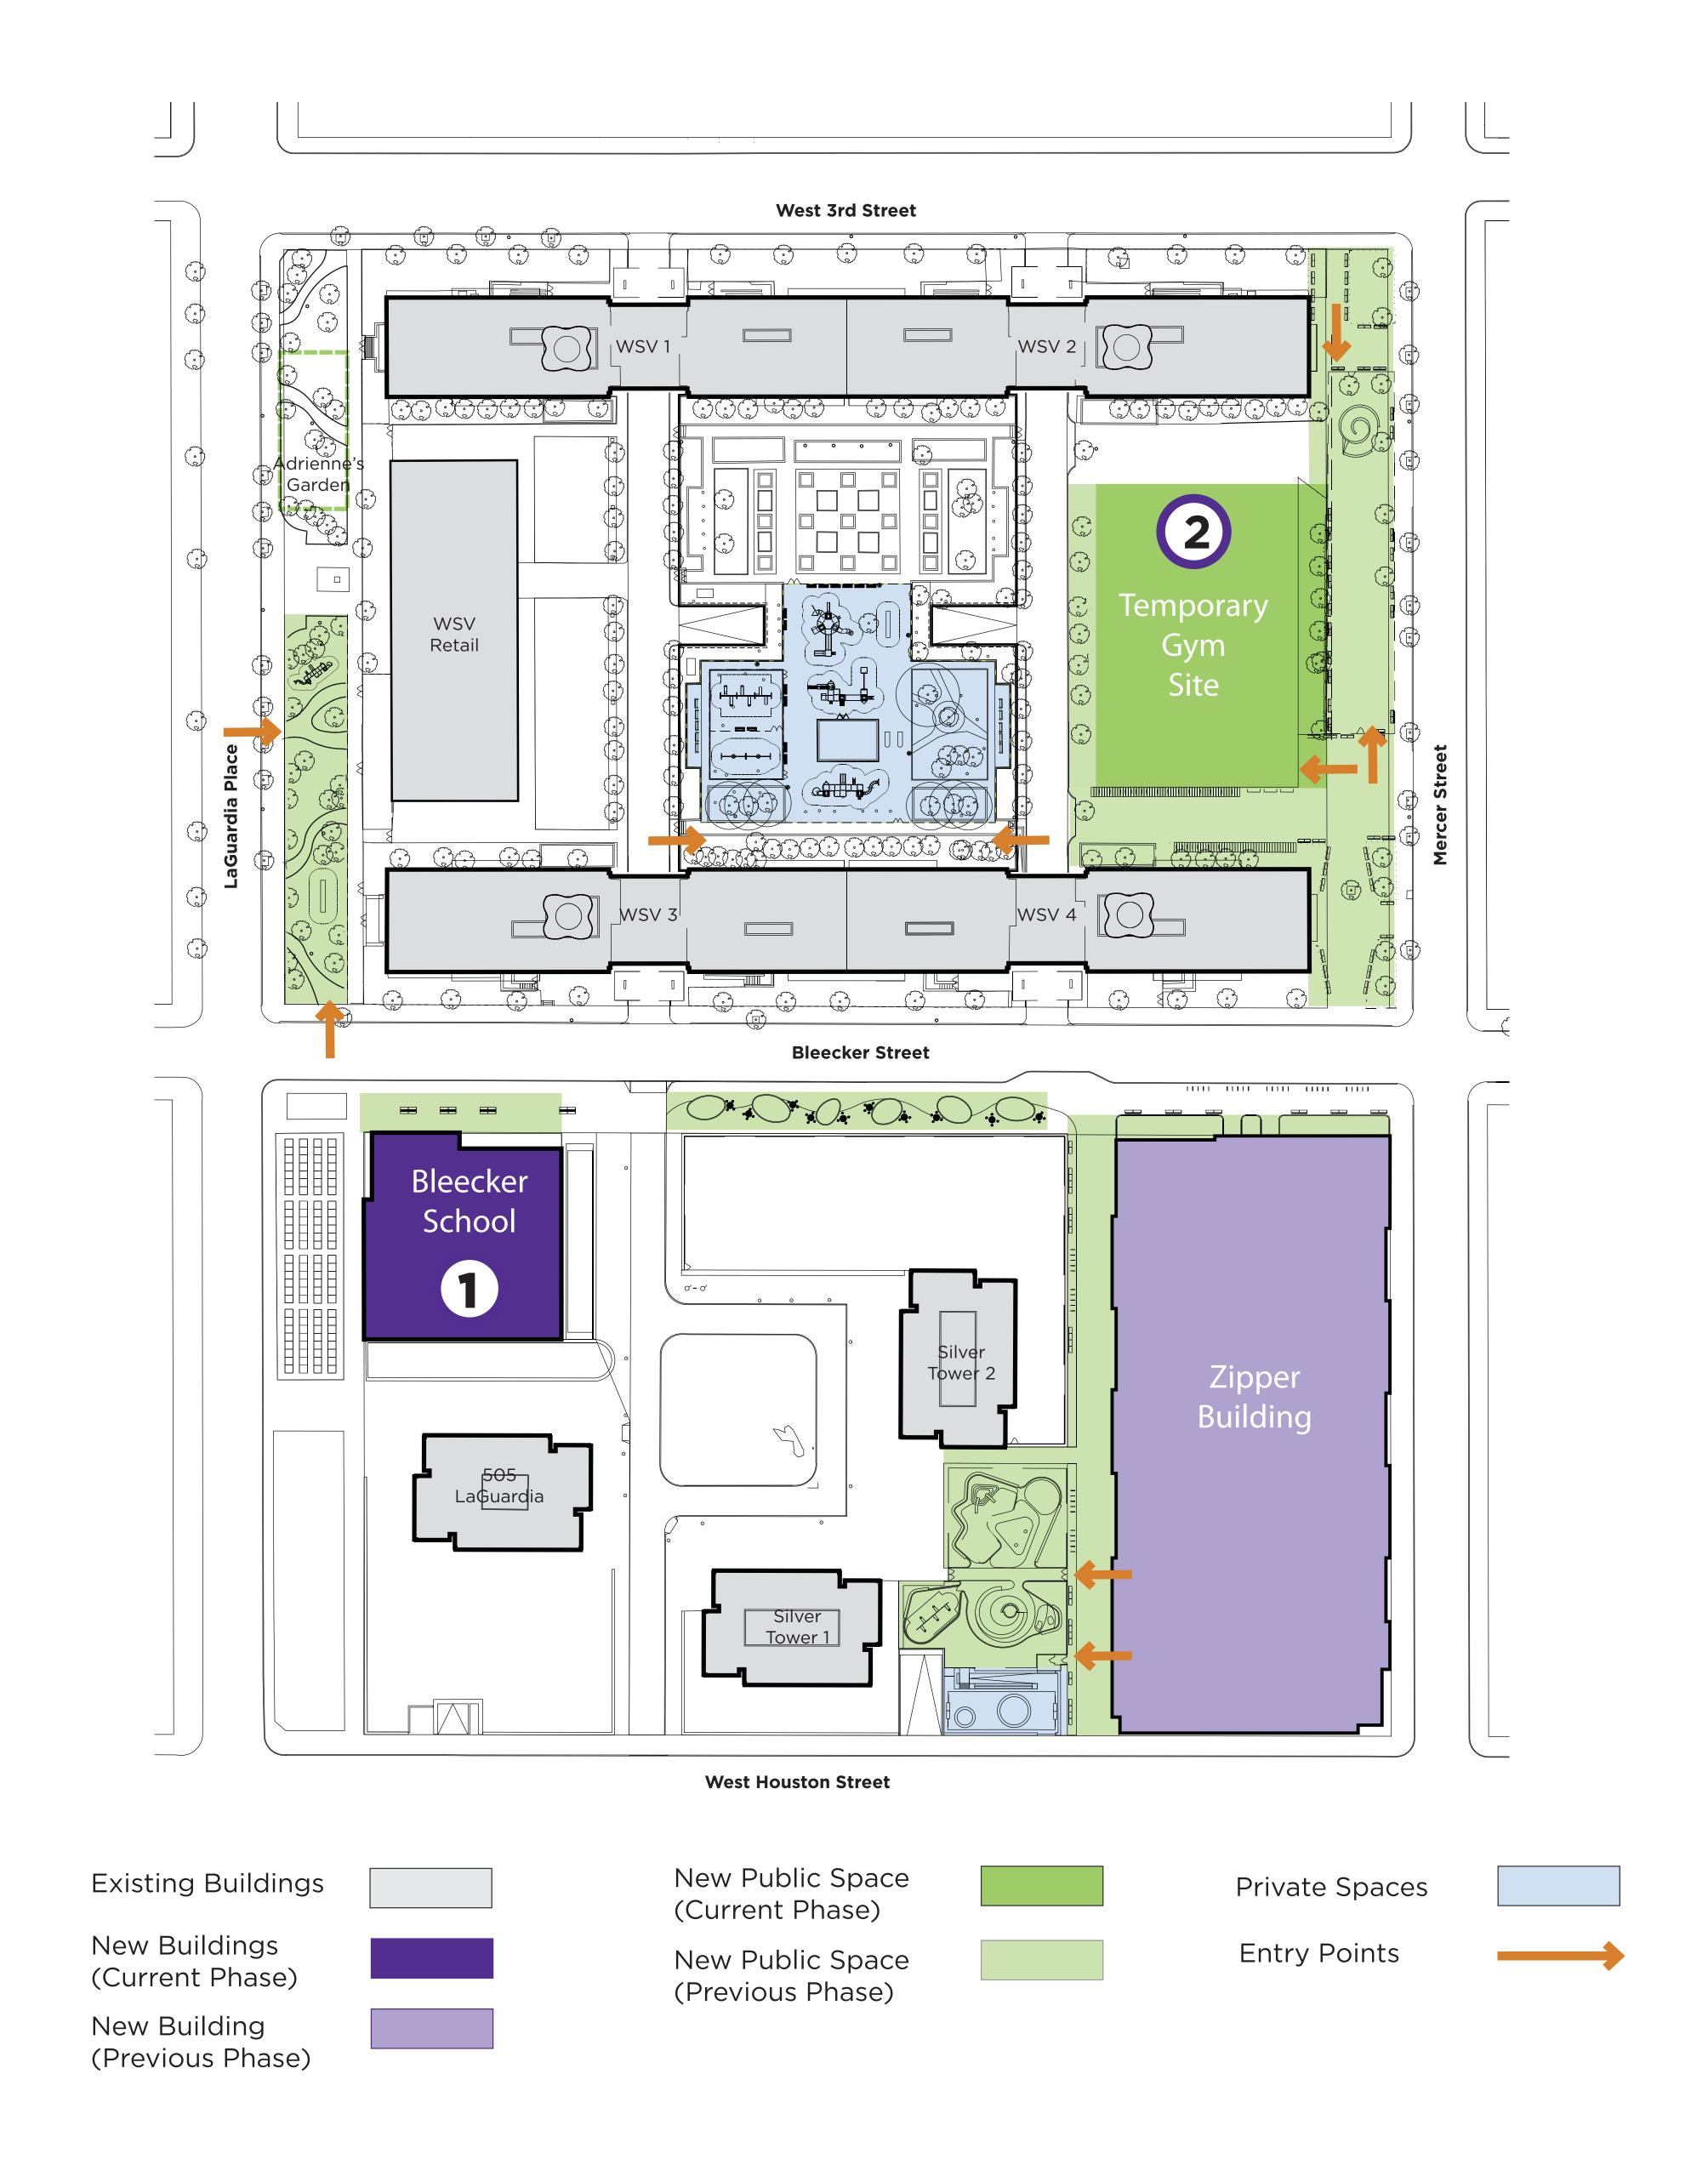

- ① Construction of Bleecker Building with Public School and NYU academic and dormitory space (timing of building dependent on DOE and SCA time table) (Estimated construction time, 36 Months)
- 2 Temporary interim open space to be provided if Phase 4 project delayed (9 months)

#### Phase 4