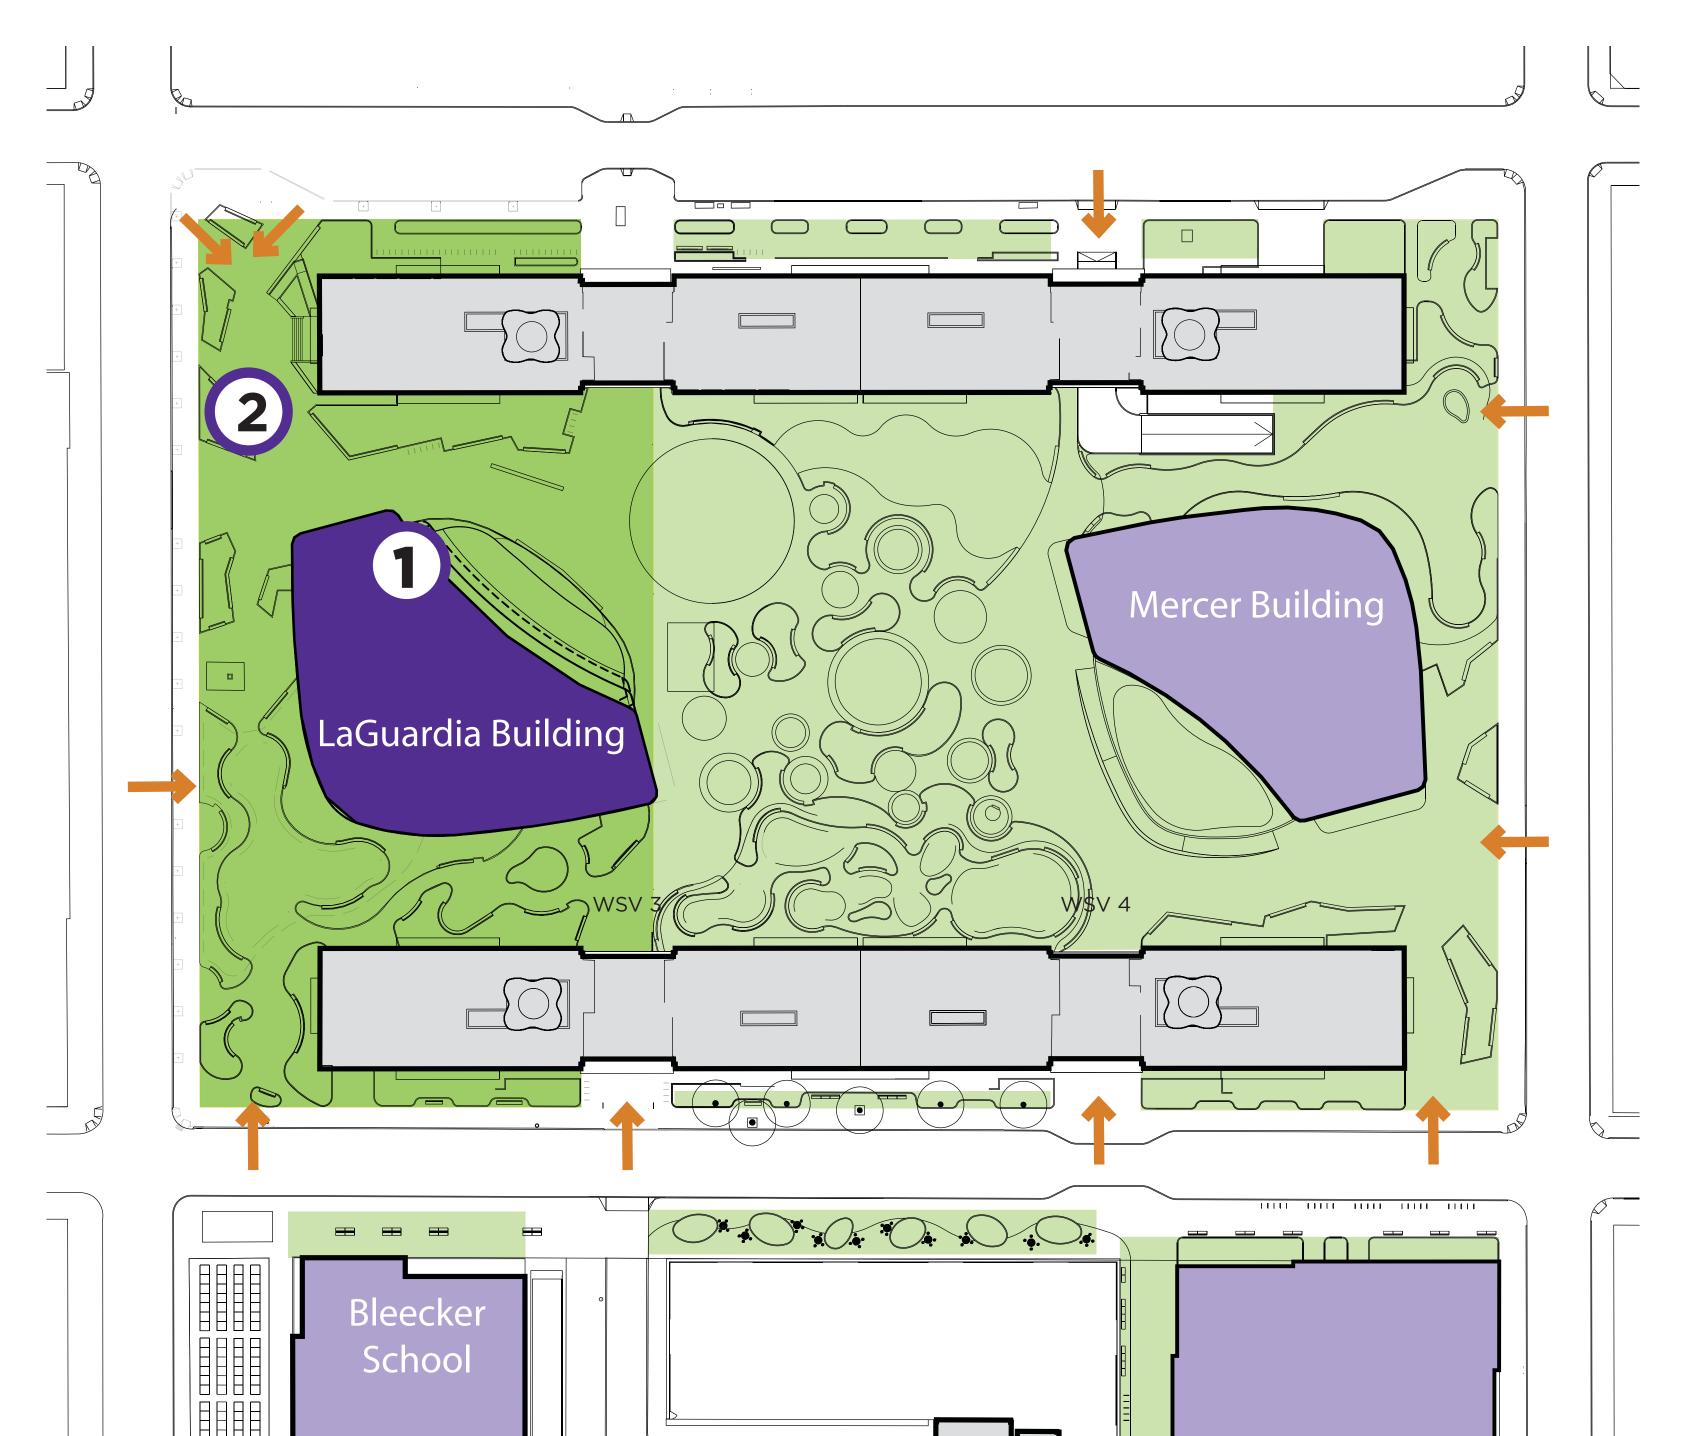

### LaGuardia Building & Open Space

2013 2014 2015 2016 2017 2018 2019 2020 2021 2022 2023 2024 2025 2026 2027 2028 2029 2030 2031

- 1 Construct new LaGuardia Building and below grade space (Estimated construction time, 39 months)
- 2 Rebuild LaGuardia and Adrienne's gardens and public plazas along LaGuardia Place and around building, statue of Fiorella LaGuardia retains prominence in the newly designed site (12 months)