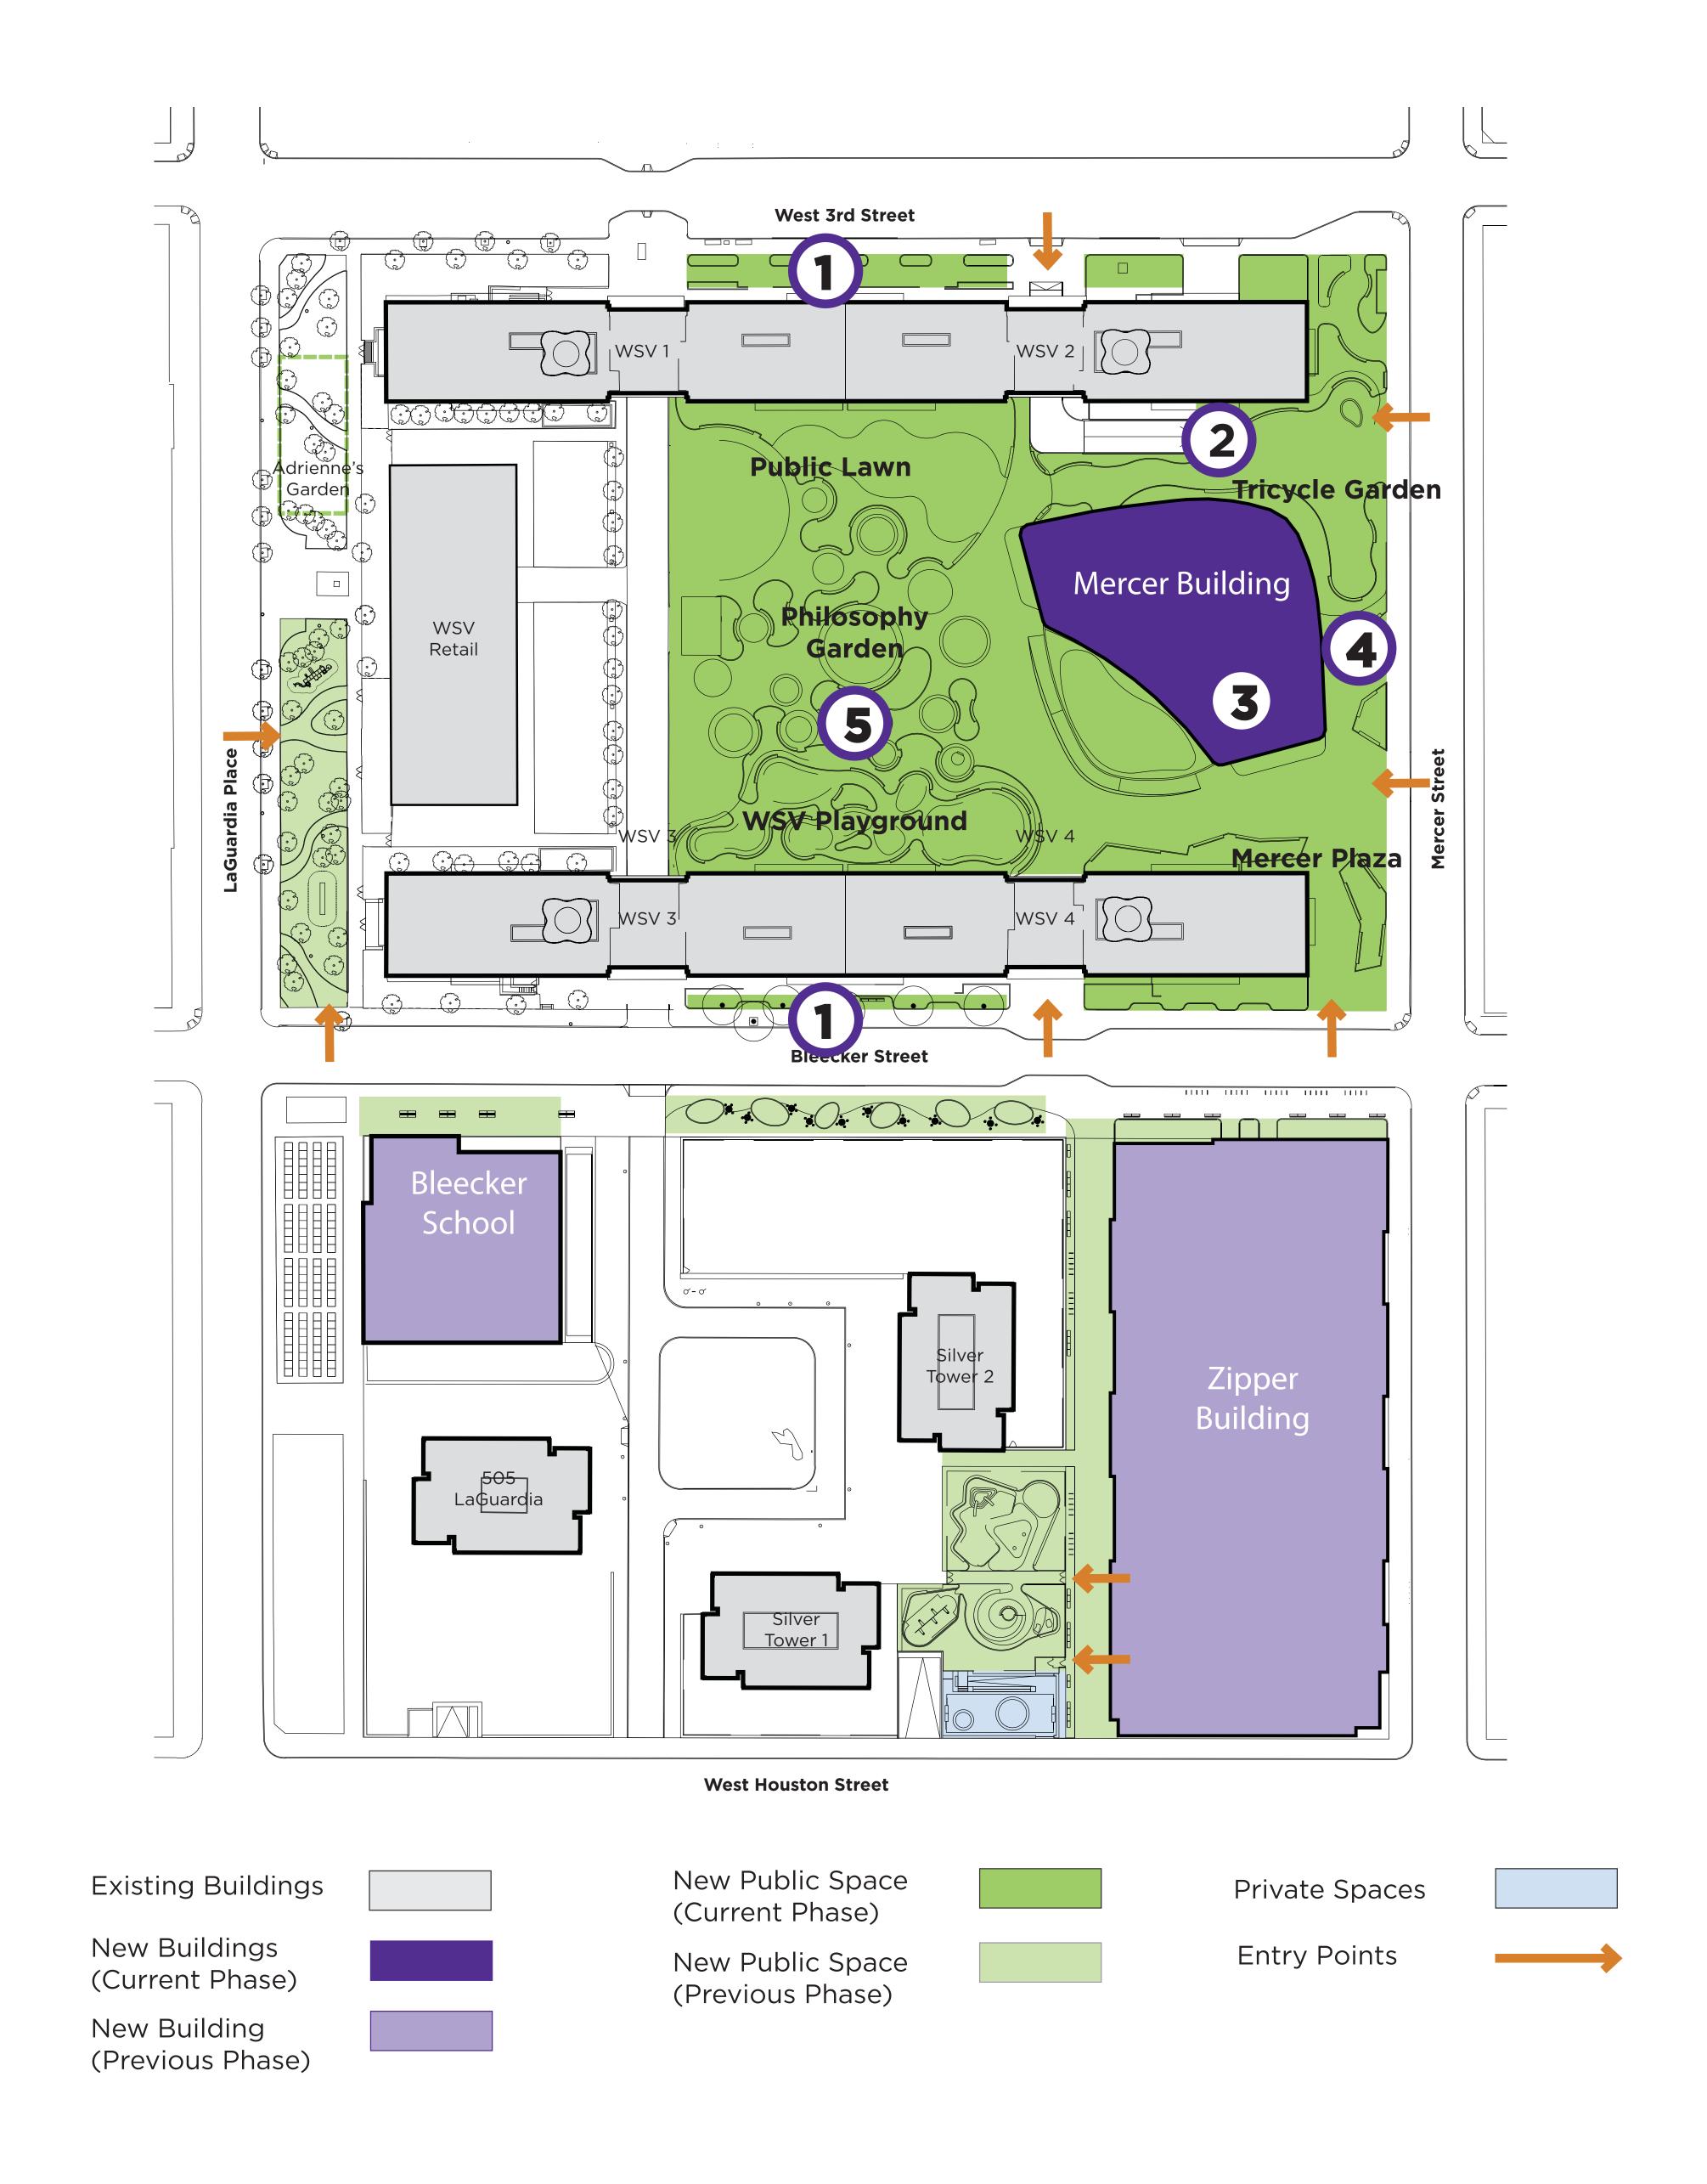

## Mercer Building & Open Space

2013 2014 2015 2016 2017 2018 2019 2020 2021 2022 2023 2024 2025 2026 2027 2028 2029 2030 2031

- 1 Create new seating and landscape areas along West 3rd and Bleecker streets (Estimated construction time, 9 months)
- 2 Construct new parking garage on Washington Square Village in northeast portion of the block (21 months)
- 3 Construct new Mercer Building and below grade space on middle and eastern portion of the block (63 months)
- 4 Create new plazas and play areas along Mercer Street (9 months)
- 5 Create new publicly accessible open space and playground in Washington Square Village (12 months)

#### Phase 5