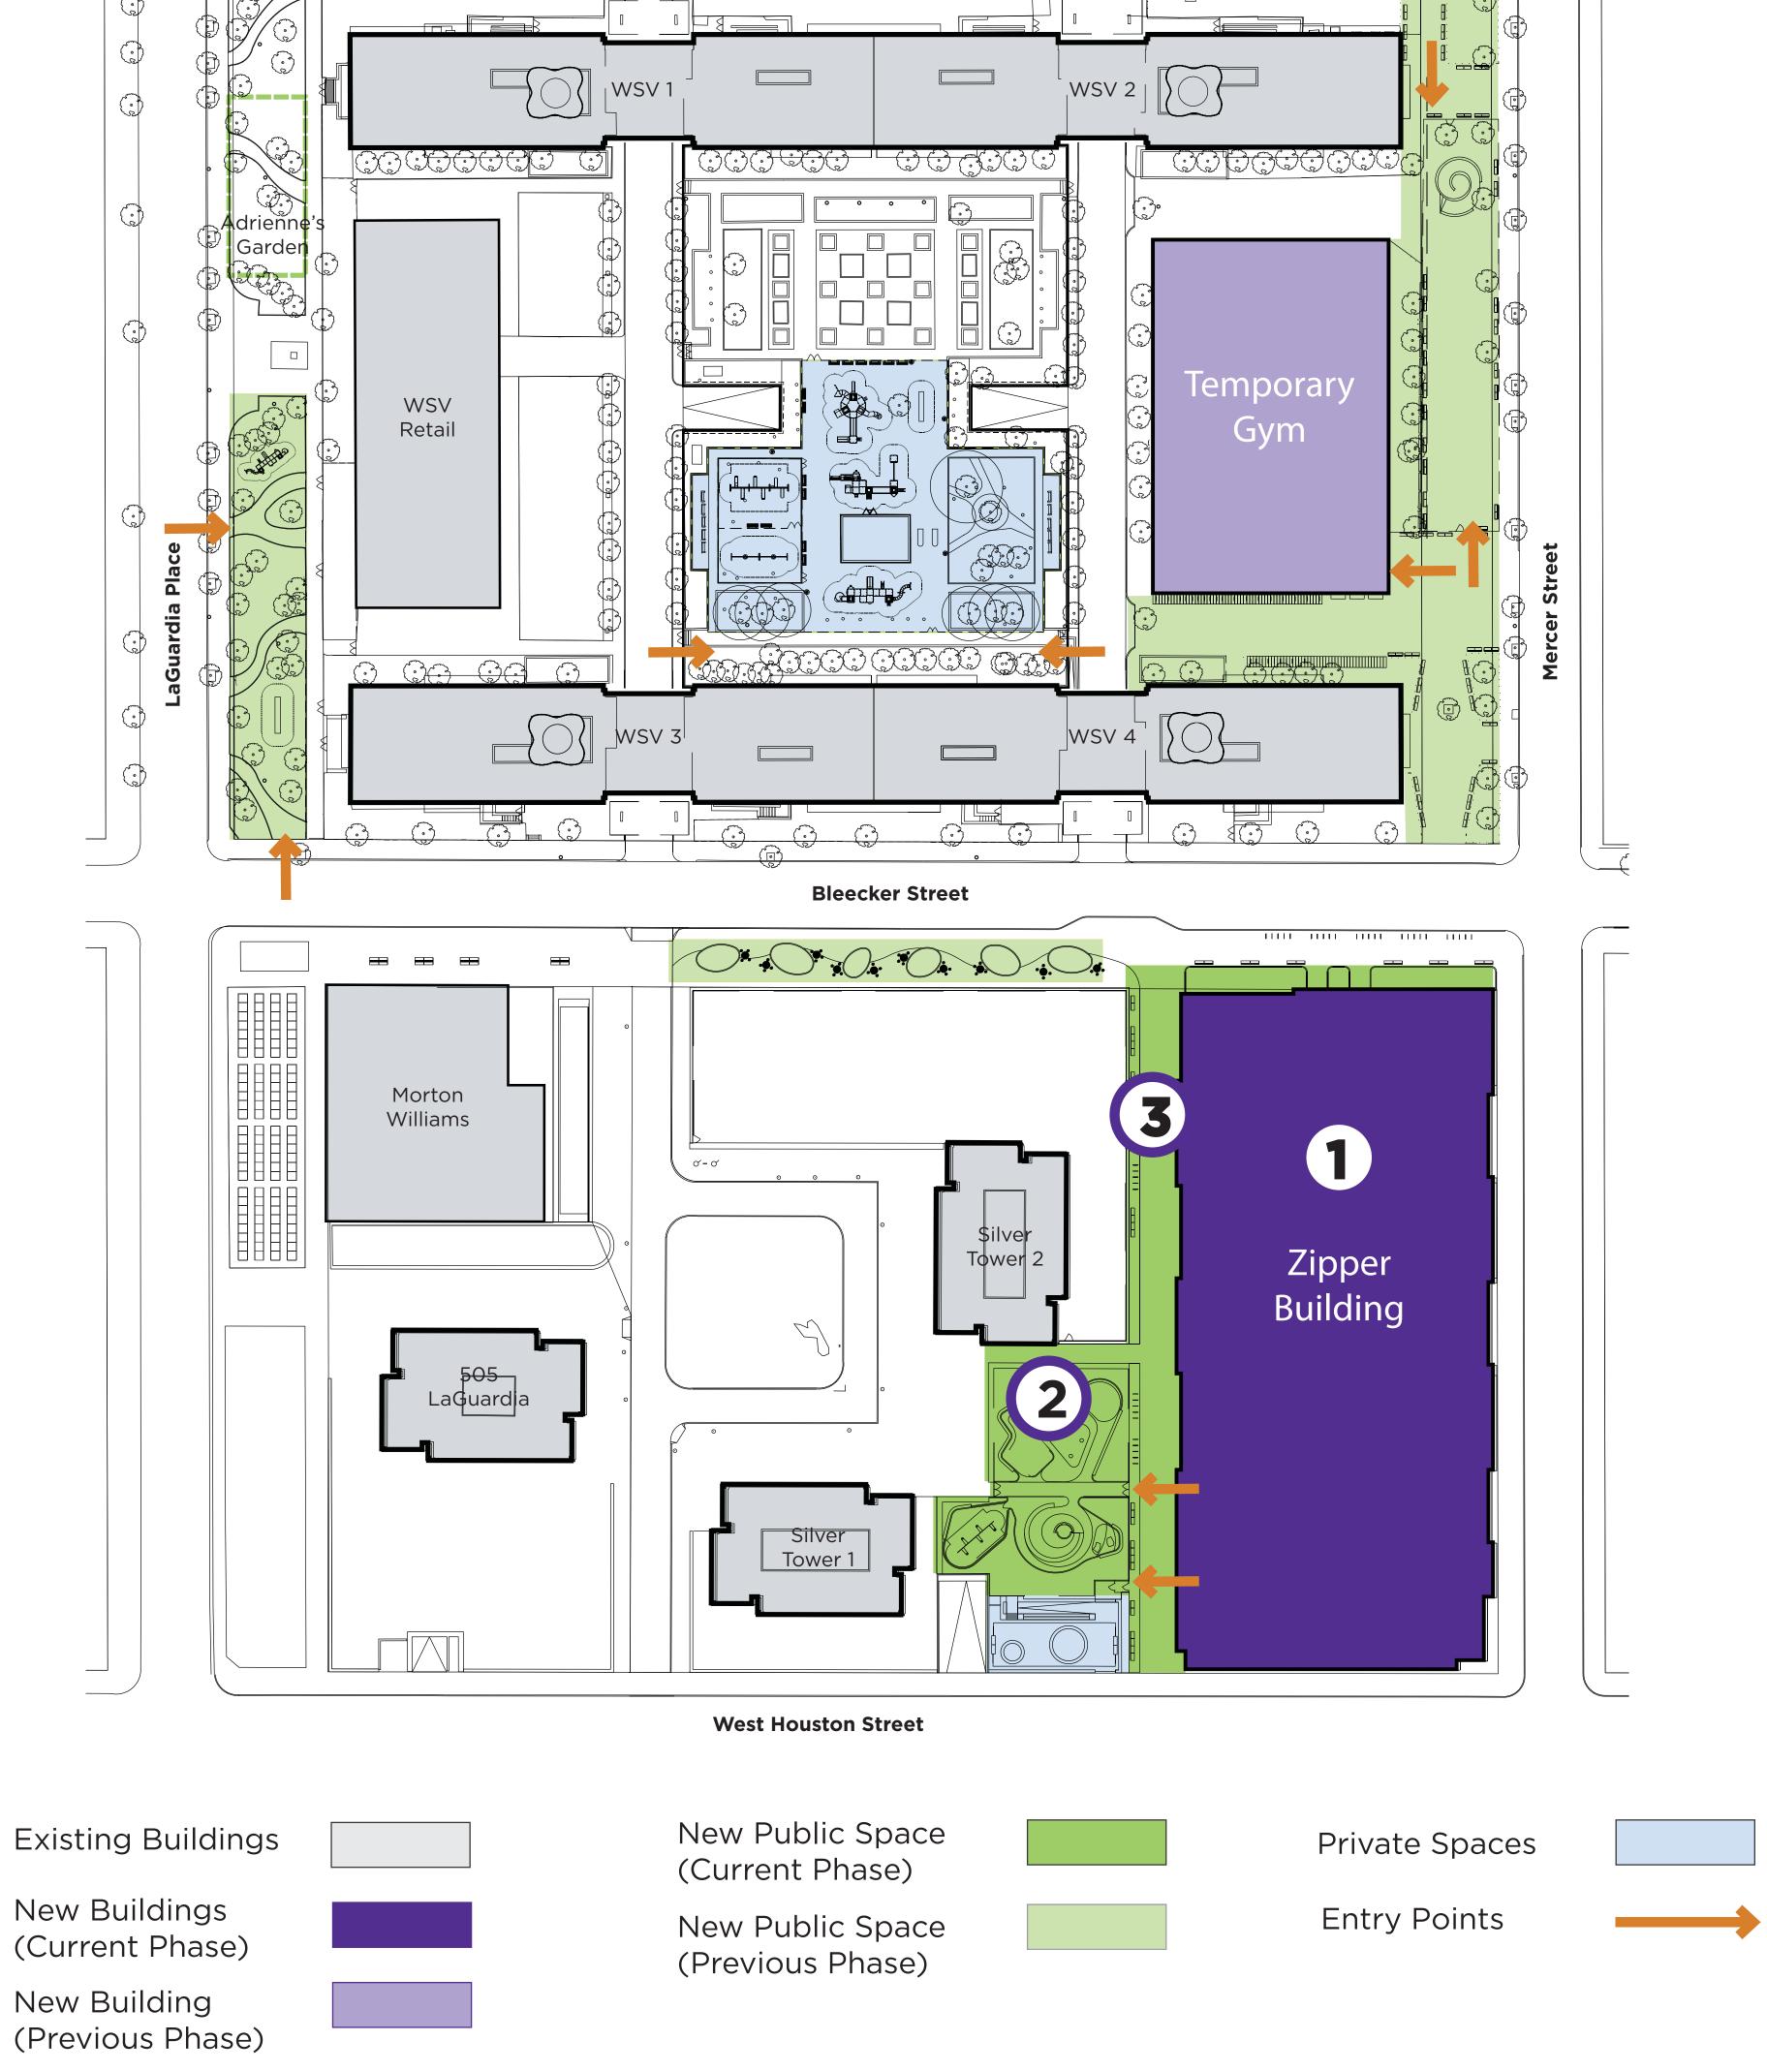

# Zipper Building & Open Space

- ① Construct Zipper Building (gym, academic, retail, dorm, faculty housing, hotel, and supermarket relocation) (Estimated construction time, 54 months)
- 2 Create new 11,000 sf publicly accessible playground in University Village (9 months)
- Create a new esplanade along former Greene Street to access new playground, dog run, and zipper building (9 months)